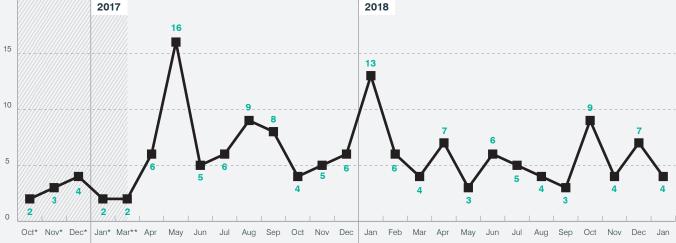

## How many TDM Plans have been filed?

**TDM Plans Filed** 

TDM Plans Filed, October 2016 - January 2019

\* Pre-Program TDM Plans

\*\* In March 2017, one (1) is a Pre-Program TDM Plan and the other one (1) is a TDM Plan filed after the effective date of the TDM Program