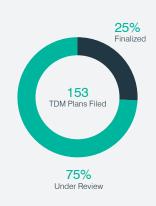

## What stage are the TDM Plans in?

| Total TDM Plans Filed                           | 149 |
|-------------------------------------------------|-----|
| Pre-Program (October 2016-March 2, 2017)        | 12  |
| Filed (effective March 19, 2017)                | 141 |
| Filed (Active)                                  | 138 |
| Filed (Inactive due to cancellation/withdrawal) | 3   |

| Total TDM Plans Finalized (NSR recorded) | 39 |
|------------------------------------------|----|
| Finalized (per Pre-Program motion NSR)   | 12 |
| Finalized (TDM Plan NSR)                 | 27 |

**Total Occupied** 

25% **TDM Plans Finalized** 