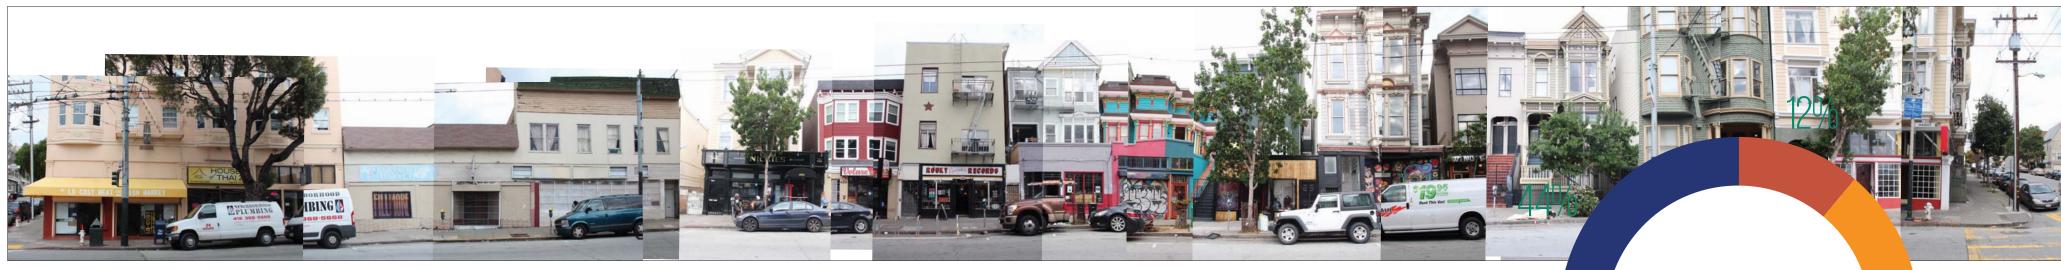

## STOREFRONT TRANSPARENCY

Haight between Fillmore and Steiner, south

Haight between Webster and Fillmore, north

Haight between Webster and Fillmore, south

TRANSPARENT:
Interior of storefront is visible from sidewalk. Window signs are less than or equal to 1/3 of window space; includes display of store-related