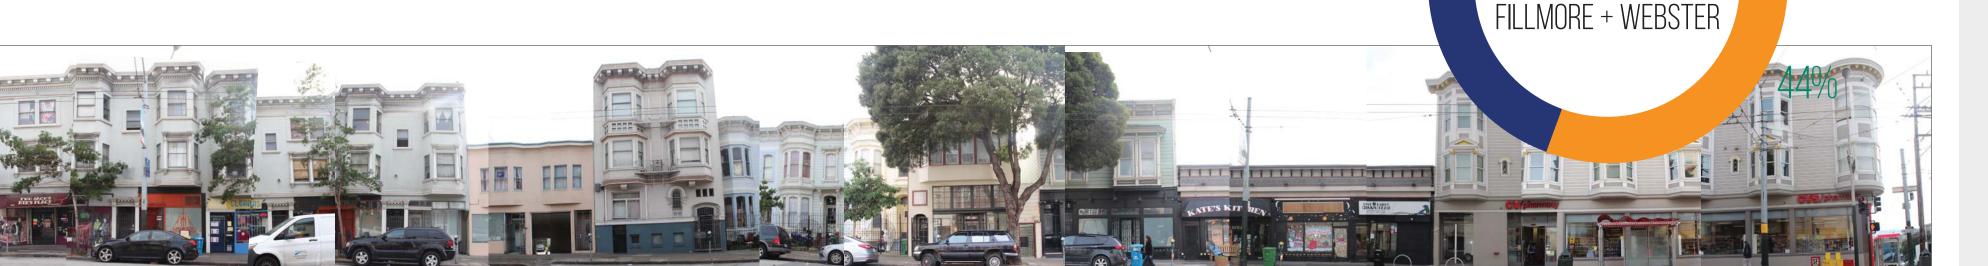

## STOREFRONT TRANSPARENCY

Haight between Fillmore and Steiner, south

Haight between Webster and Fillmore, north

Haight between Webster and Fillmore, south

TRANSPARENT:
Interior of storefront is visible from sidewalk. Window signs are less than or equal to 1/3 of window space; includes display of store-related