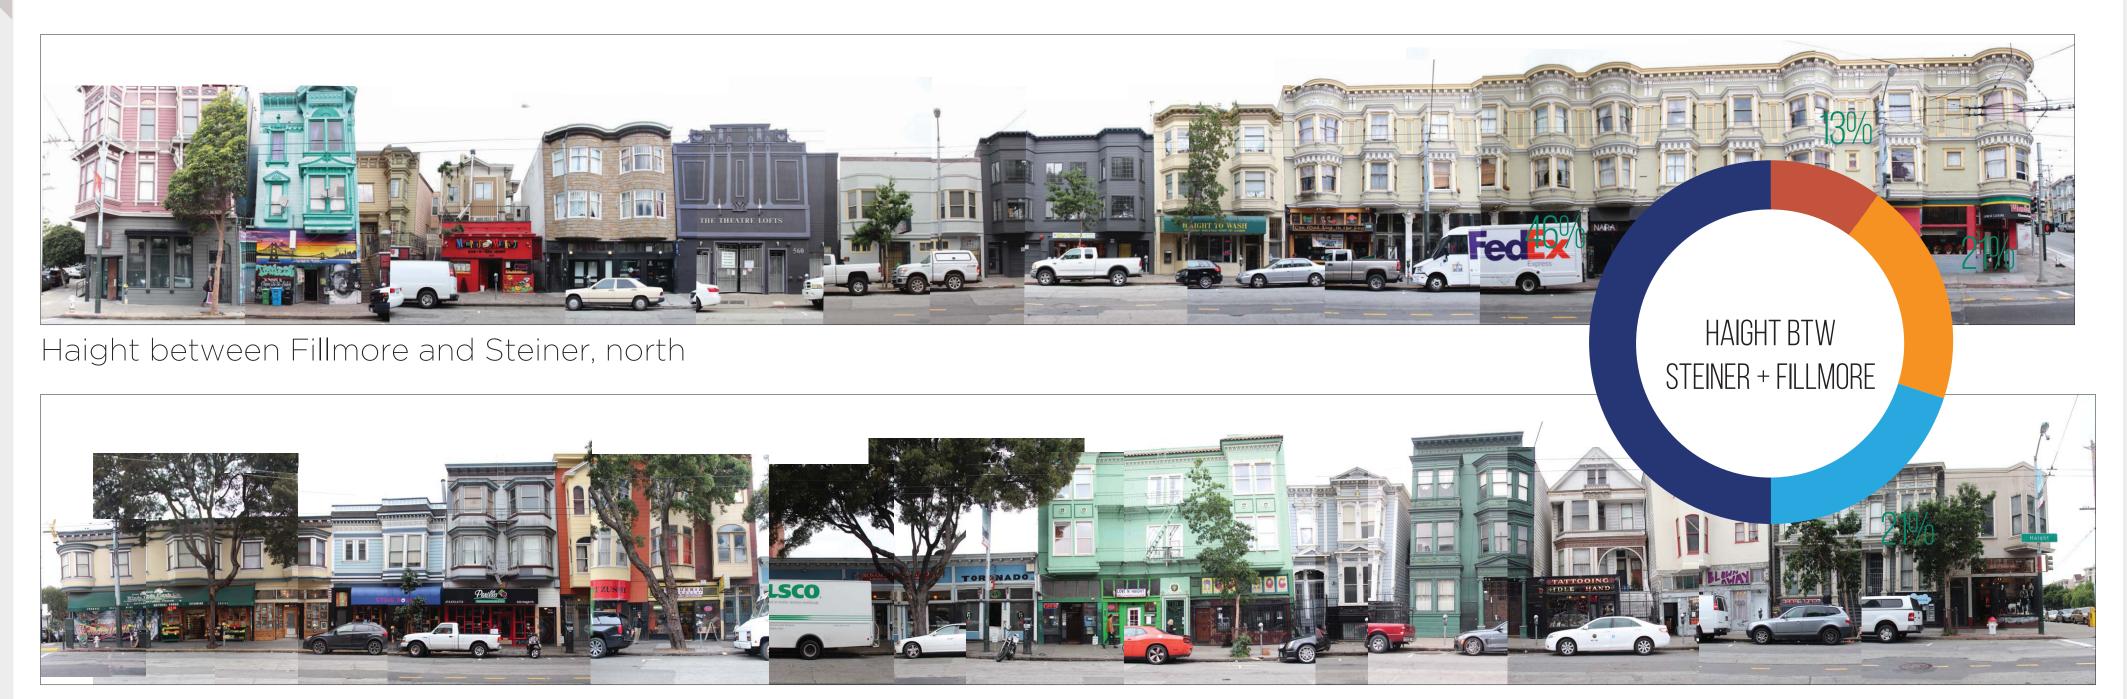

## STOREFRONT TRANSPARENCY

Haight between Fillmore and Steiner, south

Haight between Webster and Fillmore, north

Haight between Webster and Fillmore, south

TRANSPARENT:
Interior of storefront is visible from sidewalk. Window signs are less than or equal to 1/3 of window space; includes display of store-related

HAIGHT BTW