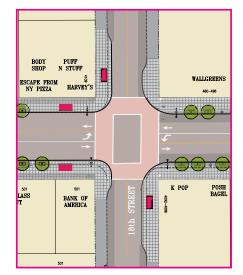

### Workshop #1 Survey Results Intersection Prioritization

The majority of survey respondents chose Market & Castro as their highest priority for intersection improvements

## Workshop #1 Survey Results

Market & Castro Improvements

## **91% liked the idea of** a realigned crosswalk connecting the NE and SE corners of Market/Castro

# **87%** liked the idea of a reconfiguring west-bound access to 17th Street from Market Street