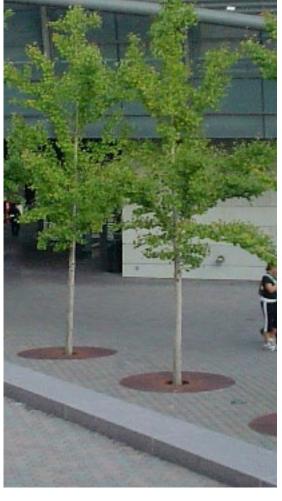

#### Street Tree Options Deciduous Trees, Primary at Mid-Block

White Barked Birch Betula utilis 'Jacquemontii' Armstrong Maple Acer rubrum 'Armstrong' Columnar Ginkgo Ginkgo biloba 'Princeton Sentry'