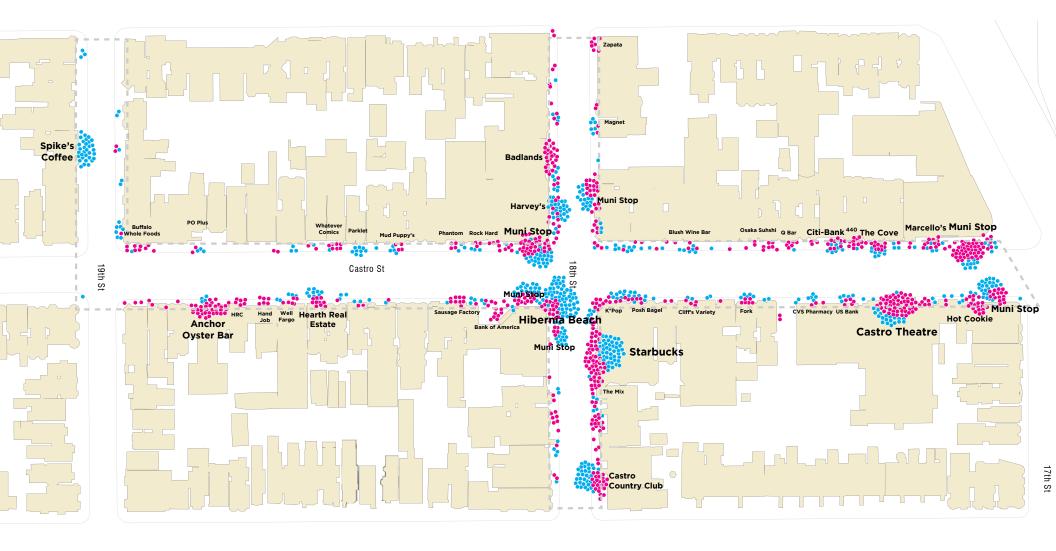

#### Stationary Activity Map: Each Dot = One Person Observed

Person observed in morning/early afternoon (8AM-2PM)

Person observed in afternoon/evening (2PM-10PM)

#### **Stationary Activities**

#### **Castro Street Stationary Activities**