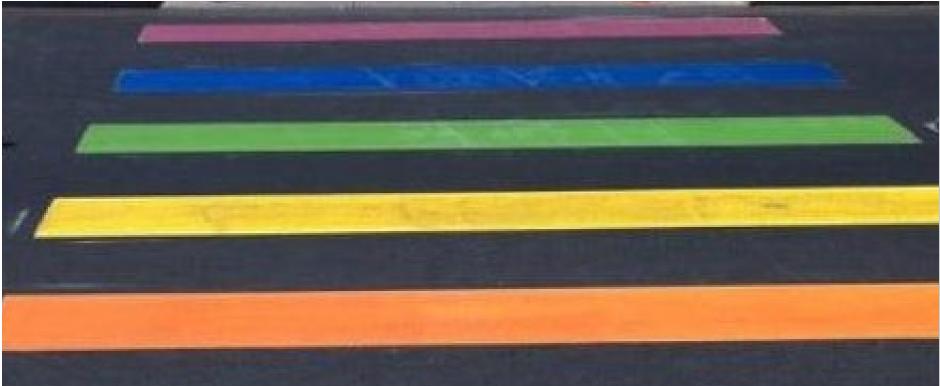

*

#### Poles Relocated: Mid-Block Sidewalk Layout



## **Poles Relocated**



## Pole in Place







#### Base Design Plan View Summary



## **Optional Enhancements - Community Priorities**

Which one to include in base design?



19th Street: Corner Bulbs-outs and Gateway Median



18th Street: Bus Bulb-Outs



Jane Warner Plaza Improvements: repaving, accessibility, and plaza edge treatments



North of Market: Corner Bulb-outs **STREETSCAPE DESIGN** 





# DESIGN INSPIRATION





Castro Village Vibrant

## **Proposed Lighting and Furnishings**

#### Roadway Lighting



#### Pedestrian Lighting



#### Leaning Post



#### Celebratory Lighting





## Sidewalk Paving





"Mica Sparkles"





Castro History Facts

Rainbow Honor Walk 5 per block face

# Special Crosswalk Markings





### Mid-Block Bulb-Out

Proposal: Castro Camera/Harvey Milk Residence Mini-Plaza





#### Street Trees

The Benefits of Street Trees

- A mature tree in an urban environment provides up to \$162,000 in ecosystem services:
  - Trees absorb carbon dioxide (Up to 25 pounds of CO2 per year)
  - Trees produce oxygen. Two medium-sized, healthy trees can supply the oxygen required for a single person for a year.
  - Trees reduce up to 60% of particulate pollution in the air
  - Trees provide erosion control and act as flood control agents by intercepting 1,006 gallons of rainwater per year
  - Trees provide habitat for birds and beneficial insects
  - People are more likely to shop on streets that are planted with trees
- Clean and green settings experience less petty crimes such as vandalism,