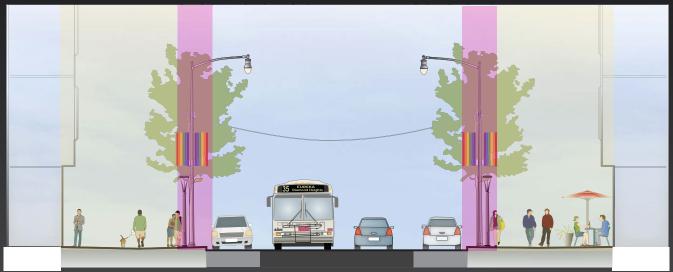

#### Poles Relocated

Relocating Muni poles would help create a more flexible sidewalk layout.

#### Poles Relocated: Mid-Block Sidewalk Layout

## **Poles Relocated**