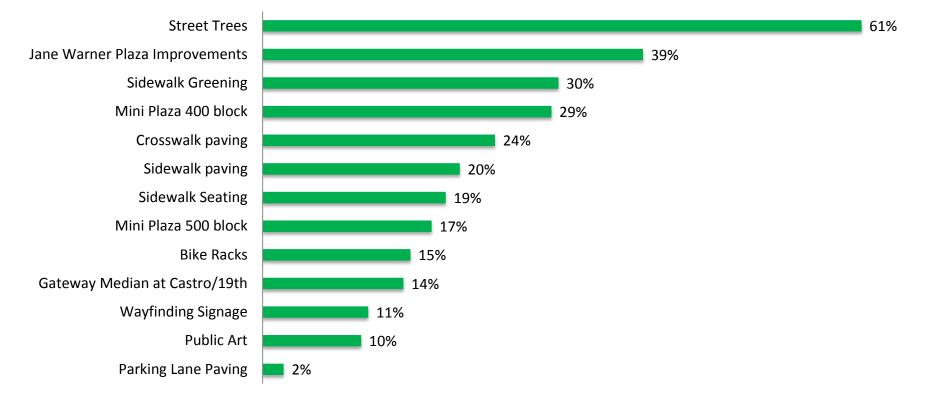

## Workshop #1 Survey Results Streetscape Enhancements

#### What streetscape elements are you top priorities? (select three)

#### **Street Trees** were the #1 streetscape element selected