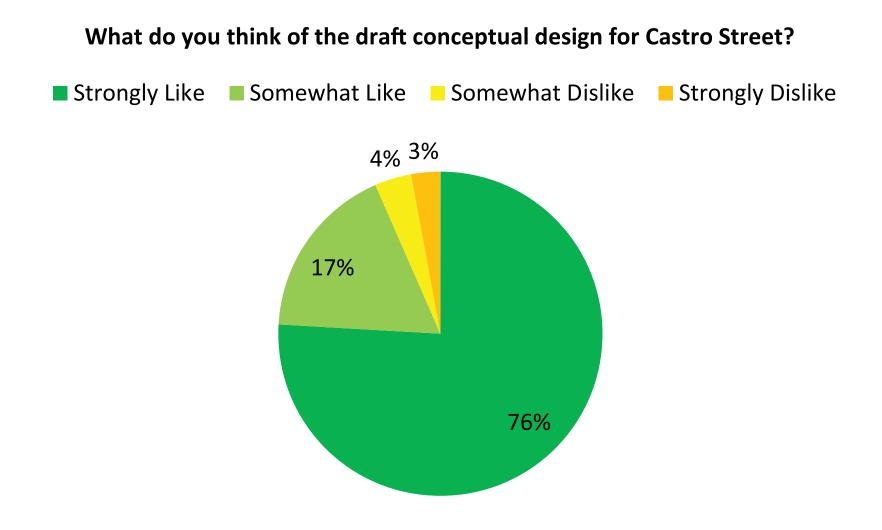

|                                                                                                                                                                                                                                                                                                                                                                                                                                                                                                                                                                                                                                                                                                                                                                                                                                                                                                                                                                                                                                                                                                                                                                                                                                                                                                                                                                                                                                                                                                                                                                                                                                                                                                                                                                                                                                                                                                                                                                                                                                                                                                                                   | WORKSHOP 2<br>SURVEY                                          |    |
|-----------------------------------------------------------------------------------------------------------------------------------------------------------------------------------------------------------------------------------------------------------------------------------------------------------------------------------------------------------------------------------------------------------------------------------------------------------------------------------------------------------------------------------------------------------------------------------------------------------------------------------------------------------------------------------------------------------------------------------------------------------------------------------------------------------------------------------------------------------------------------------------------------------------------------------------------------------------------------------------------------------------------------------------------------------------------------------------------------------------------------------------------------------------------------------------------------------------------------------------------------------------------------------------------------------------------------------------------------------------------------------------------------------------------------------------------------------------------------------------------------------------------------------------------------------------------------------------------------------------------------------------------------------------------------------------------------------------------------------------------------------------------------------------------------------------------------------------------------------------------------------------------------------------------------------------------------------------------------------------------------------------------------------------------------------------------------------------------------------------------------------|---------------------------------------------------------------|----|
| CASTRO STREET DESIGN                                                                                                                                                                                                                                                                                                                                                                                                                                                                                                                                                                                                                                                                                                                                                                                                                                                                                                                                                                                                                                                                                                                                                                                                                                                                                                                                                                                                                                                                                                                                                                                                                                                                                                                                                                                                                                                                                                                                                                                                                                                                                                              | SURVET                                                        |    |
| Thank you for your interest in the Castro Street Design project. Please take a few minute<br>relp the City determine how to prioritize funding for improvements along Castro Street.                                                                                                                                                                                                                                                                                                                                                                                                                                                                                                                                                                                                                                                                                                                                                                                                                                                                                                                                                                                                                                                                                                                                                                                                                                                                                                                                                                                                                                                                                                                                                                                                                                                                                                                                                                                                                                                                                                                                              |                                                               | 11 |
| Name (optional):                                                                                                                                                                                                                                                                                                                                                                                                                                                                                                                                                                                                                                                                                                                                                                                                                                                                                                                                                                                                                                                                                                                                                                                                                                                                                                                                                                                                                                                                                                                                                                                                                                                                                                                                                                                                                                                                                                                                                                                                                                                                                                                  |                                                               |    |
| Home Address or Intersection (optional):                                                                                                                                                                                                                                                                                                                                                                                                                                                                                                                                                                                                                                                                                                                                                                                                                                                                                                                                                                                                                                                                                                                                                                                                                                                                                                                                                                                                                                                                                                                                                                                                                                                                                                                                                                                                                                                                                                                                                                                                                                                                                          | Zip Code:                                                     |    |
| . What is your connection to Castro Street? (Check all that apply)                                                                                                                                                                                                                                                                                                                                                                                                                                                                                                                                                                                                                                                                                                                                                                                                                                                                                                                                                                                                                                                                                                                                                                                                                                                                                                                                                                                                                                                                                                                                                                                                                                                                                                                                                                                                                                                                                                                                                                                                                                                                |                                                               |    |
| Resident Merchant Property Owner Visitor Other, pleas                                                                                                                                                                                                                                                                                                                                                                                                                                                                                                                                                                                                                                                                                                                                                                                                                                                                                                                                                                                                                                                                                                                                                                                                                                                                                                                                                                                                                                                                                                                                                                                                                                                                                                                                                                                                                                                                                                                                                                                                                                                                             | e specify                                                     |    |
| 2. Castro Street Base Design: The base design for Castro Street includes wider sidewe<br>Market and Castro, corner bulb-outs at 18th Street, street lighting, site furnishings and st                                                                                                                                                                                                                                                                                                                                                                                                                                                                                                                                                                                                                                                                                                                                                                                                                                                                                                                                                                                                                                                                                                                                                                                                                                                                                                                                                                                                                                                                                                                                                                                                                                                                                                                                                                                                                                                                                                                                             |                                                               |    |
| Strongly Like Somewhat Like Somewhat Dislike                                                                                                                                                                                                                                                                                                                                                                                                                                                                                                                                                                                                                                                                                                                                                                                                                                                                                                                                                                                                                                                                                                                                                                                                                                                                                                                                                                                                                                                                                                                                                                                                                                                                                                                                                                                                                                                                                                                                                                                                                                                                                      | Strongly Dislike                                              |    |
| 3. Sidewalk Paving and Layout: The proposed sidewalk layout includes a 9-foot throug<br>sfoot by 3-foot squares, with space for the Rainbow Honor Walk in the center square. A<br>would flank the throughway zone. Please look at the two drawings below and let us know<br>ee the Sidewalk Layout Board.                                                                                                                                                                                                                                                                                                                                                                                                                                                                                                                                                                                                                                                                                                                                                                                                                                                                                                                                                                                                                                                                                                                                                                                                                                                                                                                                                                                                                                                                                                                                                                                                                                                                                                                                                                                                                         | frontage zone and furnishing zone of varying width            | 15 |
| 3A. What do you think of the proposed sidewalk layout with street poles relocate                                                                                                                                                                                                                                                                                                                                                                                                                                                                                                                                                                                                                                                                                                                                                                                                                                                                                                                                                                                                                                                                                                                                                                                                                                                                                                                                                                                                                                                                                                                                                                                                                                                                                                                                                                                                                                                                                                                                                                                                                                                  | d?                                                            |    |
|                                                                                                                                                                                                                                                                                                                                                                                                                                                                                                                                                                                                                                                                                                                                                                                                                                                                                                                                                                                                                                                                                                                                                                                                                                                                                                                                                                                                                                                                                                                                                                                                                                                                                                                                                                                                                                                                                                                                                                                                                                                                                                                                   | Strongly Like Somewhat Like Somewhat Dislike Strongly Dislike |    |
| Prontage Zone Throughway Zone Furnishing Zone<br>Cell taik Chur, Stays, Balan Case Tell of The Plan International Sector Sec |                                                               |    |
| 3B. What do you think of the proposed sidewalk layout with street poles remaining                                                                                                                                                                                                                                                                                                                                                                                                                                                                                                                                                                                                                                                                                                                                                                                                                                                                                                                                                                                                                                                                                                                                                                                                                                                                                                                                                                                                                                                                                                                                                                                                                                                                                                                                                                                                                                                                                                                                                                                                                                                 | ng in place?                                                  |    |
|                                                                                                                                                                                                                                                                                                                                                                                                                                                                                                                                                                                                                                                                                                                                                                                                                                                                                                                                                                                                                                                                                                                                                                                                                                                                                                                                                                                                                                                                                                                                                                                                                                                                                                                                                                                                                                                                                                                                                                                                                                                                                                                                   | Strongly Like Somewhat Like                                   |    |
| I. MUNI/Light Poles: Combining Muni and roadway light poles and relocating them to the ore flexible use of the sidewalks. However, relocating these poles is a significant experimeline. How important do you think it is for the City to relocate the poles?                                                                                                                                                                                                                                                                                                                                                                                                                                                                                                                                                                                                                                                                                                                                                                                                                                                                                                                                                                                                                                                                                                                                                                                                                                                                                                                                                                                                                                                                                                                                                                                                                                                                                                                                                                                                                                                                     |                                                               | ı  |
| Very important Important Somewhat important                                                                                                                                                                                                                                                                                                                                                                                                                                                                                                                                                                                                                                                                                                                                                                                                                                                                                                                                                                                                                                                                                                                                                                                                                                                                                                                                                                                                                                                                                                                                                                                                                                                                                                                                                                                                                                                                                                                                                                                                                                                                                       | t 📄 Not important                                             |    |
| 5. Optional Enhancements: The project's budget may be able to accommodate one of<br>oughly comparable in cost. Please select the one you would most like to see included:                                                                                                                                                                                                                                                                                                                                                                                                                                                                                                                                                                                                                                                                                                                                                                                                                                                                                                                                                                                                                                                                                                                                                                                                                                                                                                                                                                                                                                                                                                                                                                                                                                                                                                                                                                                                                                                                                                                                                         |                                                               | is |
| Option 1: 19th Street Corner Bulbs-outs & Gateway Median Doption 2: 18th St                                                                                                                                                                                                                                                                                                                                                                                                                                                                                                                                                                                                                                                                                                                                                                                                                                                                                                                                                                                                                                                                                                                                                                                                                                                                                                                                                                                                                                                                                                                                                                                                                                                                                                                                                                                                                                                                                                                                                                                                                                                       | reet Bus Bulb-Outs                                            |    |
| Option 3: Jane Warner Plaza Improvements: repaving, accessibility, and plaza edge                                                                                                                                                                                                                                                                                                                                                                                                                                                                                                                                                                                                                                                                                                                                                                                                                                                                                                                                                                                                                                                                                                                                                                                                                                                                                                                                                                                                                                                                                                                                                                                                                                                                                                                                                                                                                                                                                                                                                                                                                                                 | treatments                                                    |    |
| Option 4: North of Market Corner Bulb-outs                                                                                                                                                                                                                                                                                                                                                                                                                                                                                                                                                                                                                                                                                                                                                                                                                                                                                                                                                                                                                                                                                                                                                                                                                                                                                                                                                                                                                                                                                                                                                                                                                                                                                                                                                                                                                                                                                                                                                                                                                                                                                        |                                                               |    |
| 5. Mid-Block Bulb-Out: The revised design shows a mid-block bulb-out replacing two p<br>and Castro Camera shop building (573 Castro Street). This bulb-out would create a mini<br>reates space for additional sidewalk amenities. Do you support this concept?                                                                                                                                                                                                                                                                                                                                                                                                                                                                                                                                                                                                                                                                                                                                                                                                                                                                                                                                                                                                                                                                                                                                                                                                                                                                                                                                                                                                                                                                                                                                                                                                                                                                                                                                                                                                                                                                    |                                                               |    |
| Yes, I support a mini-plaza in front of the Harvey Milk Camera Shop building                                                                                                                                                                                                                                                                                                                                                                                                                                                                                                                                                                                                                                                                                                                                                                                                                                                                                                                                                                                                                                                                                                                                                                                                                                                                                                                                                                                                                                                                                                                                                                                                                                                                                                                                                                                                                                                                                                                                                                                                                                                      |                                                               |    |