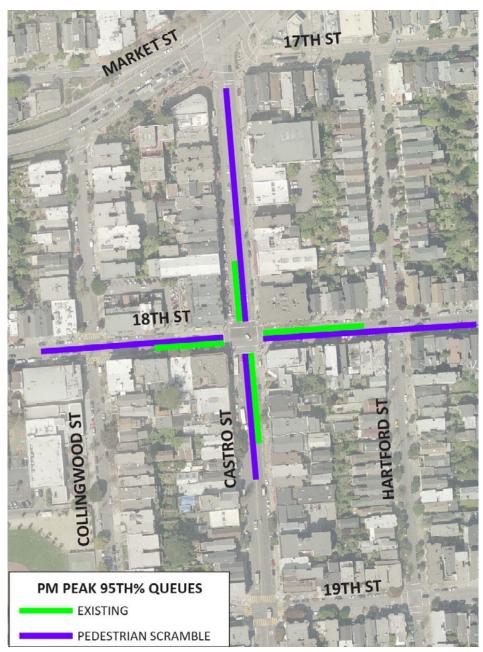

## Traffic, Parking & Loading Study

Castro/18th Street Intersection Scramble

#### Pros:

Reduced conflicts between turning vehicles and pedestrians

#### Cons:

- Increased pedestrian delay and crowding at corners
- Muni delays
- Long traffic queues on 18<sup>th</sup> Street