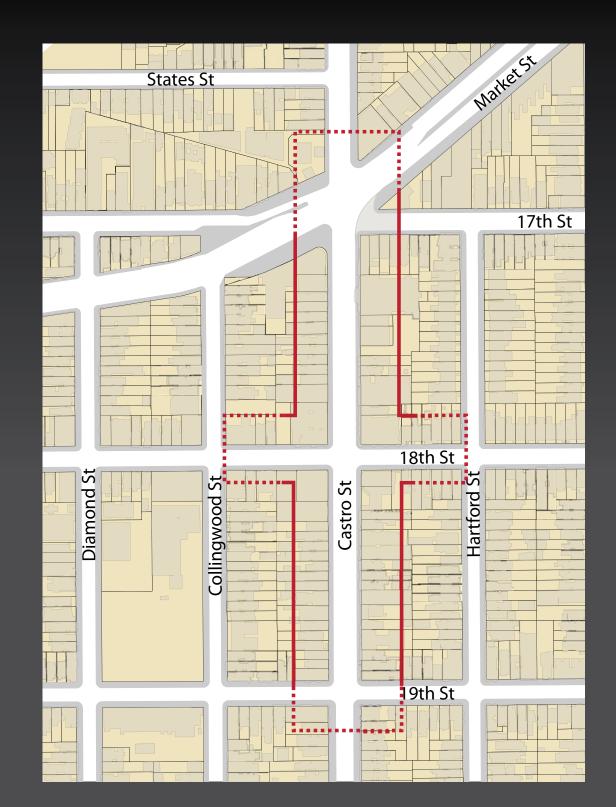

#### **Project Limits**

Castro Street from Market to 19th Street

Including Castro Street's intersections with 18th, 19th, and Market Streets