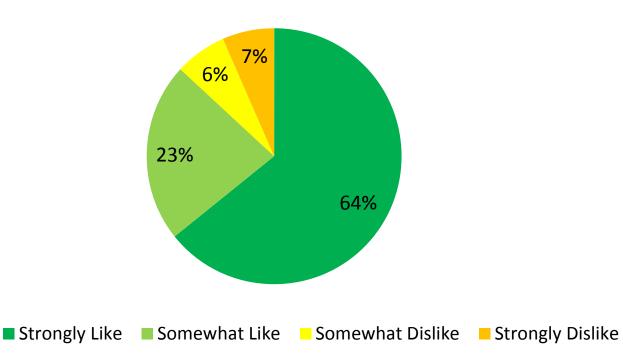

# **87%** liked the idea of a reconfiguring west-bound access to 17th Street from Market Street