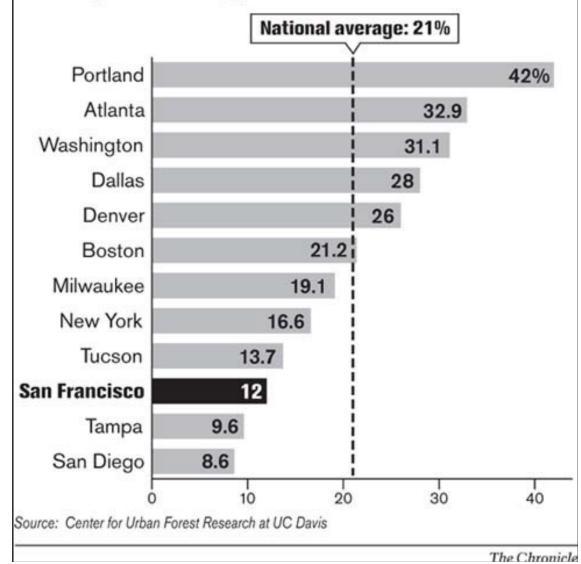

## Street Trees

The Benefits of Street Trees

Less than 12% of San Francisco is covered by tree canopy, compared to National Average with 21% tree cover

### **Cities and their trees**

Percentage of tree canopy cover in selected U.S. cities: