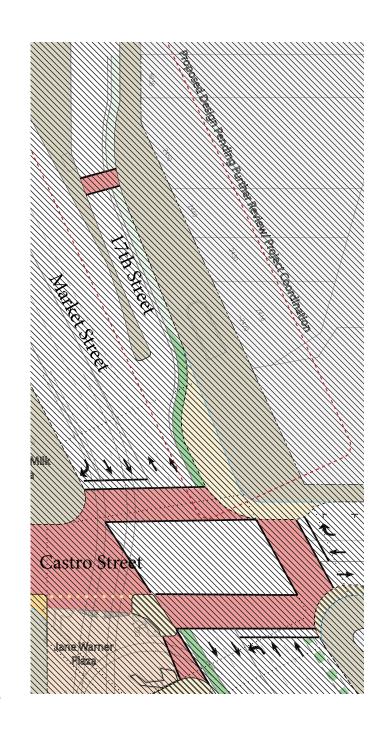

# **87%** liked the idea of a reconfiguring west-bound access to 17th Street from Market Street