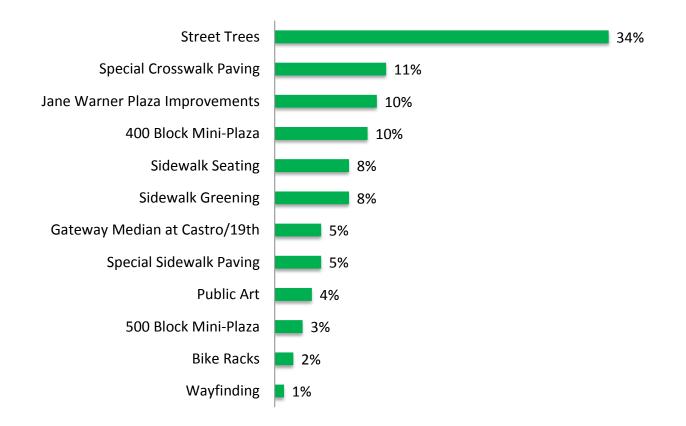

## Workshop #1 Survey Results Streetscape Enhancements

What streetscape element is your top priority (select only one)

**Street Trees, Special Crosswalk Paving, and Jane Warner Plaza** were the top three streetscape elements selected when asked to chose a #1 top priority **CITY ANALYSIS** 