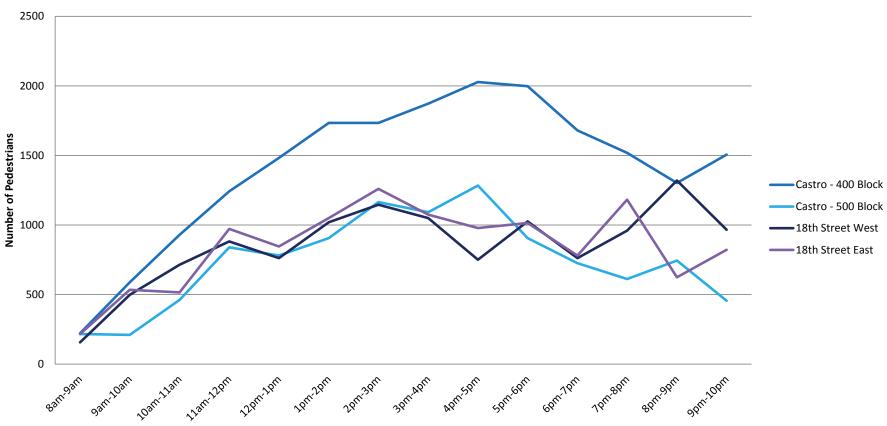

duced conflicts between turning vehicles and pedestrians

#### Cons:

- Increased pedestrian delay and crowding at corners
- Muni delays
- Long traffic queues on 18<sup>th</sup> Street



# Traffic, Parking & Loading Study

- Estimated net reduction of 1 parking space
- 7 new loading zones clustered to accommodate larger trucks
- Shortening parking stall lengths to maximize parking supply
- Shifting motorcycle parking from east to west side of Castro Street
- Loading zone hours TBD based on merchant feedback







## Grading



Topographic survey and grading study conducted by DPW Redesigned street will have a more gradual crown

Corrects risk of trucks tilting toward curb in parking lane



#### **Pedestrian Counts**

Saturday Pedestrian Volumes, by Street



#### **Pedestrian Counts**



Hourly Weekend Pedestrian Volumes, by Block

Valencia Street Counts - before (2008) and after (2009) street redesign



#### Stationary Activity Map: Each Dot = One Person Observed

Person observed in morning/early afternoon (8AM-2PM)

Person observed in afternoon/evening (2PM-10PM)



#### **Stationary Activities**







#### **Castro Street Stationary Activities**



## **REVISED CONCEPTUAL DESIGN**

#### Base Design Mid-Block Street Section

#### **PROPOSED CASTRO STREET MID-BLOCK SECTION**



#### Base Design Mid-Block Street Section



## **Pole Location**

#### Poles Relocated



Relocating Muni poles would help create a more flexible sidewalk layout.

#### Poles in Place



Muni pole relocation is a significant expense and could perhaps lengthen construction

## **Pole Location**