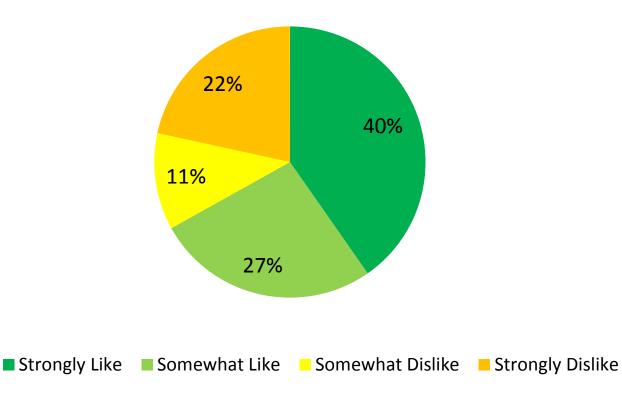

|                                                                                                                                                                                                                                                                                                                                                                                                                                                                                                                                                                                                                                                                                                                                                                                                                                                                                                                                                                                                                                                                                                                                                                                                                                                                                                                                                                                                                                                                                                                                                                                                                                                                                                                                                                                                                                                                                                                                                                                                                                                                                                                                   | WORKSHOP 2<br>SURVEY                                          |    |
|-----------------------------------------------------------------------------------------------------------------------------------------------------------------------------------------------------------------------------------------------------------------------------------------------------------------------------------------------------------------------------------------------------------------------------------------------------------------------------------------------------------------------------------------------------------------------------------------------------------------------------------------------------------------------------------------------------------------------------------------------------------------------------------------------------------------------------------------------------------------------------------------------------------------------------------------------------------------------------------------------------------------------------------------------------------------------------------------------------------------------------------------------------------------------------------------------------------------------------------------------------------------------------------------------------------------------------------------------------------------------------------------------------------------------------------------------------------------------------------------------------------------------------------------------------------------------------------------------------------------------------------------------------------------------------------------------------------------------------------------------------------------------------------------------------------------------------------------------------------------------------------------------------------------------------------------------------------------------------------------------------------------------------------------------------------------------------------------------------------------------------------|---------------------------------------------------------------|----|
| CASTRO STREET DESIGN                                                                                                                                                                                                                                                                                                                                                                                                                                                                                                                                                                                                                                                                                                                                                                                                                                                                                                                                                                                                                                                                                                                                                                                                                                                                                                                                                                                                                                                                                                                                                                                                                                                                                                                                                                                                                                                                                                                                                                                                                                                                                                              | SURVET                                                        |    |
| Thank you for your interest in the Castro Street Design project. Please take a few minute<br>relp the City determine how to prioritize funding for improvements along Castro Street.                                                                                                                                                                                                                                                                                                                                                                                                                                                                                                                                                                                                                                                                                                                                                                                                                                                                                                                                                                                                                                                                                                                                                                                                                                                                                                                                                                                                                                                                                                                                                                                                                                                                                                                                                                                                                                                                                                                                              |                                                               | 11 |
| Name (optional):                                                                                                                                                                                                                                                                                                                                                                                                                                                                                                                                                                                                                                                                                                                                                                                                                                                                                                                                                                                                                                                                                                                                                                                                                                                                                                                                                                                                                                                                                                                                                                                                                                                                                                                                                                                                                                                                                                                                                                                                                                                                                                                  |                                                               |    |
| Home Address or Intersection (optional):                                                                                                                                                                                                                                                                                                                                                                                                                                                                                                                                                                                                                                                                                                                                                                                                                                                                                                                                                                                                                                                                                                                                                                                                                                                                                                                                                                                                                                                                                                                                                                                                                                                                                                                                                                                                                                                                                                                                                                                                                                                                                          | Zip Code:                                                     |    |
| . What is your connection to Castro Street? (Check all that apply)                                                                                                                                                                                                                                                                                                                                                                                                                                                                                                                                                                                                                                                                                                                                                                                                                                                                                                                                                                                                                                                                                                                                                                                                                                                                                                                                                                                                                                                                                                                                                                                                                                                                                                                                                                                                                                                                                                                                                                                                                                                                |                                                               |    |
| Resident Merchant Property Owner Visitor Other, pleas                                                                                                                                                                                                                                                                                                                                                                                                                                                                                                                                                                                                                                                                                                                                                                                                                                                                                                                                                                                                                                                                                                                                                                                                                                                                                                                                                                                                                                                                                                                                                                                                                                                                                                                                                                                                                                                                                                                                                                                                                                                                             | e specify                                                     |    |
| 2. Castro Street Base Design: The base design for Castro Street includes wider sidewe<br>Market and Castro, corner bulb-outs at 18th Street, street lighting, site furnishings and st                                                                                                                                                                                                                                                                                                                                                                                                                                                                                                                                                                                                                                                                                                                                                                                                                                                                                                                                                                                                                                                                                                                                                                                                                                                                                                                                                                                                                                                                                                                                                                                                                                                                                                                                                                                                                                                                                                                                             |                                                               |    |
| Strongly Like Somewhat Like Somewhat Dislike                                                                                                                                                                                                                                                                                                                                                                                                                                                                                                                                                                                                                                                                                                                                                                                                                                                                                                                                                                                                                                                                                                                                                                                                                                                                                                                                                                                                                                                                                                                                                                                                                                                                                                                                                                                                                                                                                                                                                                                                                                                                                      | Strongly Dislike                                              |    |
| 3. Sidewalk Paving and Layout: The proposed sidewalk layout includes a 9-foot throug<br>sfoot by 3-foot squares, with space for the Rainbow Honor Walk in the center square. A<br>would flank the throughway zone. Please look at the two drawings below and let us know<br>ee the Sidewalk Layout Board.                                                                                                                                                                                                                                                                                                                                                                                                                                                                                                                                                                                                                                                                                                                                                                                                                                                                                                                                                                                                                                                                                                                                                                                                                                                                                                                                                                                                                                                                                                                                                                                                                                                                                                                                                                                                                         | frontage zone and furnishing zone of varying width            | 15 |
| 3A. What do you think of the proposed sidewalk layout with street poles relocate                                                                                                                                                                                                                                                                                                                                                                                                                                                                                                                                                                                                                                                                                                                                                                                                                                                                                                                                                                                                                                                                                                                                                                                                                                                                                                                                                                                                                                                                                                                                                                                                                                                                                                                                                                                                                                                                                                                                                                                                                                                  | d?                                                            |    |
|                                                                                                                                                                                                                                                                                                                                                                                                                                                                                                                                                                                                                                                                                                                                                                                                                                                                                                                                                                                                                                                                                                                                                                                                                                                                                                                                                                                                                                                                                                                                                                                                                                                                                                                                                                                                                                                                                                                                                                                                                                                                                                                                   | Strongly Like Somewhat Like Somewhat Dislike Strongly Dislike |    |
| Prontage Zone Throughway Zone Furnishing Zone<br>Cell taik Chur, Stays, Balan Case Tell of The Plan International Sector Sec |                                                               |    |
| 3B. What do you think of the proposed sidewalk layout with street poles remaining                                                                                                                                                                                                                                                                                                                                                                                                                                                                                                                                                                                                                                                                                                                                                                                                                                                                                                                                                                                                                                                                                                                                                                                                                                                                                                                                                                                                                                                                                                                                                                                                                                                                                                                                                                                                                                                                                                                                                                                                                                                 | ng in place?                                                  |    |
|                                                                                                                                                                                                                                                                                                                                                                                                                                                                                                                                                                                                                                                                                                                                                                                                                                                                                                                                                                                                                                                                                                                                                                                                                                                                                                                                                                                                                                                                                                                                                                                                                                                                                                                                                                                                                                                                                                                                                                                                                                                                                                                                   | Strongly Like Somewhat Like                                   |    |
| I. MUNI/Light Poles: Combining Muni and roadway light poles and relocating them to the ore flexible use of the sidewalks. However, relocating these poles is a significant experimeline. How important do you think it is for the City to relocate the poles?                                                                                                                                                                                                                                                                                                                                                                                                                                                                                                                                                                                                                                                                                                                                                                                                                                                                                                                                                                                                                                                                                                                                                                                                                                                                                                                                                                                                                                                                                                                                                                                                                                                                                                                                                                                                                                                                     |                                                               | ı  |
| Very important Important Somewhat important                                                                                                                                                                                                                                                                                                                                                                                                                                                                                                                                                                                                                                                                                                                                                                                                                                                                                                                                                                                                                                                                                                                                                                                                                                                                                                                                                                                                                                                                                                                                                                                                                                                                                                                                                                                                                                                                                                                                                                                                                                                                                       | t 📄 Not important                                             |    |
| 5. Optional Enhancements: The project's budget may be able to accommodate one of<br>oughly comparable in cost. Please select the one you would most like to see included:                                                                                                                                                                                                                                                                                                                                                                                                                                                                                                                                                                                                                                                                                                                                                                                                                                                                                                                                                                                                                                                                                                                                                                                                                                                                                                                                                                                                                                                                                                                                                                                                                                                                                                                                                                                                                                                                                                                                                         |                                                               | is |
| Option 1: 19th Street Corner Bulbs-outs & Gateway Median Doption 2: 18th St                                                                                                                                                                                                                                                                                                                                                                                                                                                                                                                                                                                                                                                                                                                                                                                                                                                                                                                                                                                                                                                                                                                                                                                                                                                                                                                                                                                                                                                                                                                                                                                                                                                                                                                                                                                                                                                                                                                                                                                                                                                       | reet Bus Bulb-Outs                                            |    |
| Option 3: Jane Warner Plaza Improvements: repaving, accessibility, and plaza edge                                                                                                                                                                                                                                                                                                                                                                                                                                                                                                                                                                                                                                                                                                                                                                                                                                                                                                                                                                                                                                                                                                                                                                                                                                                                                                                                                                                                                                                                                                                                                                                                                                                                                                                                                                                                                                                                                                                                                                                                                                                 | treatments                                                    |    |
| Option 4: North of Market Corner Bulb-outs                                                                                                                                                                                                                                                                                                                                                                                                                                                                                                                                                                                                                                                                                                                                                                                                                                                                                                                                                                                                                                                                                                                                                                                                                                                                                                                                                                                                                                                                                                                                                                                                                                                                                                                                                                                                                                                                                                                                                                                                                                                                                        |                                                               |    |
| 5. Mid-Block Bulb-Out: The revised design shows a mid-block bulb-out replacing two p<br>and Castro Camera shop building (573 Castro Street). This bulb-out would create a mini<br>reates space for additional sidewalk amenities. Do you support this concept?                                                                                                                                                                                                                                                                                                                                                                                                                                                                                                                                                                                                                                                                                                                                                                                                                                                                                                                                                                                                                                                                                                                                                                                                                                                                                                                                                                                                                                                                                                                                                                                                                                                                                                                                                                                                                                                                    |                                                               |    |
| Yes, I support a mini-plaza in front of the Harvey Milk Camera Shop building                                                                                                                                                                                                                                                                                                                                                                                                                                                                                                                                                                                                                                                                                                                                                                                                                                                                                                                                                                                                                                                                                                                                                                                                                                                                                                                                                                                                                                                                                                                                                                                                                                                                                                                                                                                                                                                                                                                                                                                                                                                      |                                                               |    |