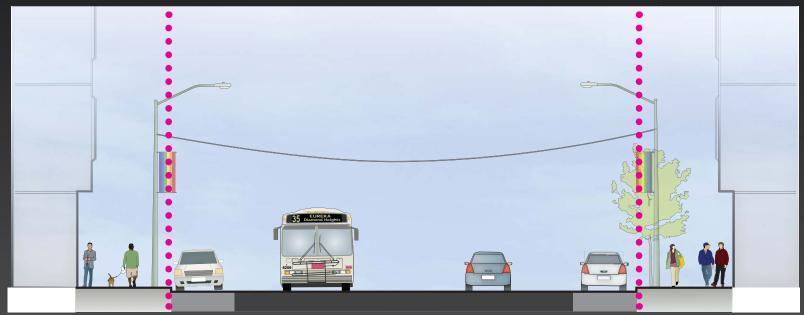

#### Base Design Mid-Block Street Section

#### **PROPOSED CASTRO STREET MID-BLOCK SECTION**