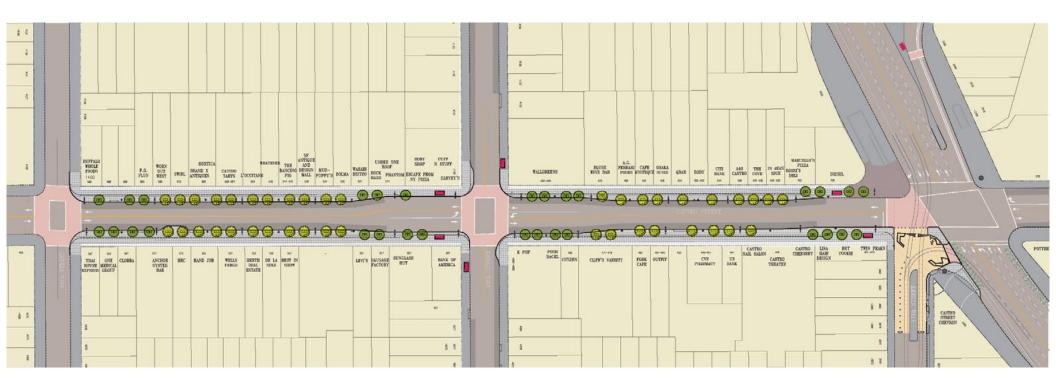

#### **Project Limits**

Castro Street from Market to 19th Street

Including Castro Street's intersections with 18th, 19th, and Market Streets

## **REVISED CONCEPTUAL DESIGN**

#### Base Design Mid-Block Street Section

#### **PROPOSED CASTRO STREET MID-BLOCK SECTION**