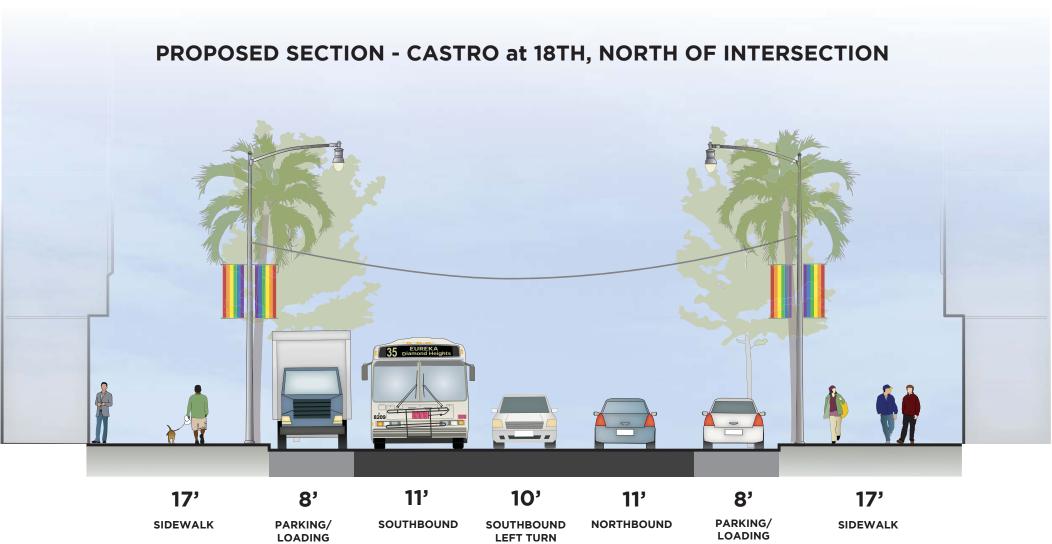

#### Base Design Mid-Block Street Section

#### **PROPOSED CASTRO STREET MID-BLOCK SECTION**