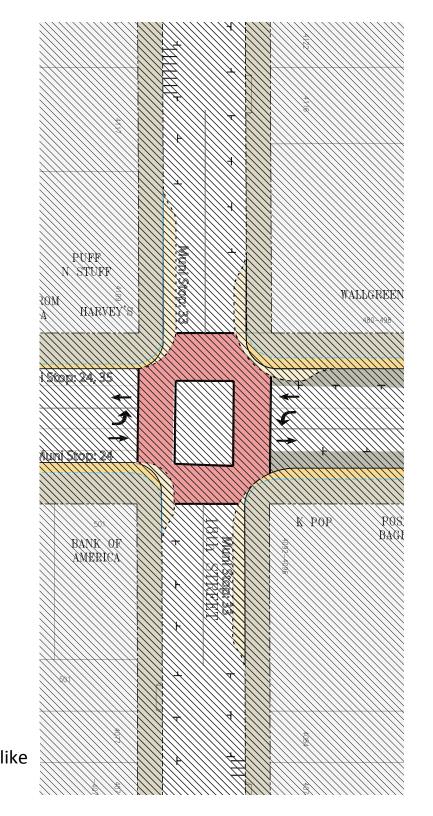

## Traffic, Parking & Loading Study

Castro/18th Street Intersection Scramble

#### Pros:

Reduced conflicts between turning vehicles and pedestrians

#### Cons:

- Increased pedestrian delay and crowding at corners
- Muni delays
- Long traffic queues on 18<sup>th</sup> Street