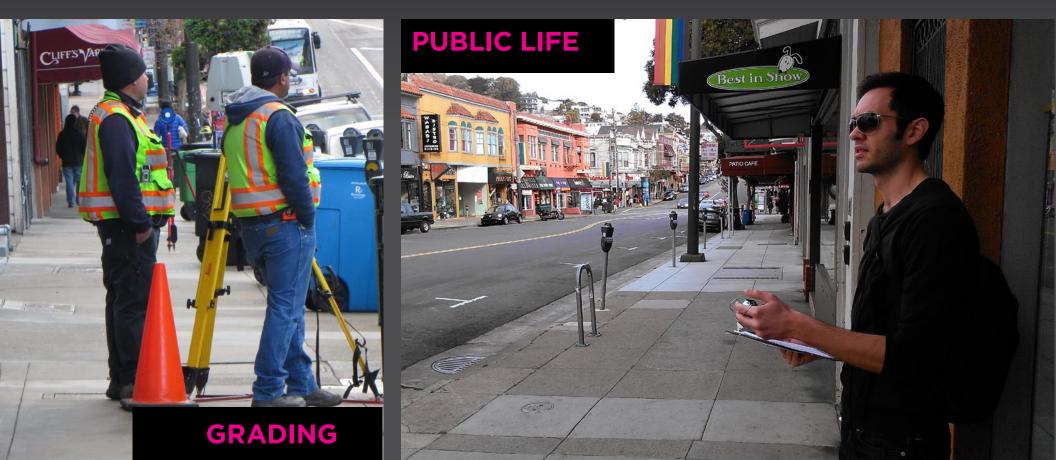

## Grading

Topographic survey and grading study conducted by DPW Redesigned street will have a more gradual crown

Corrects risk of trucks tilting toward curb in parking lane

#### Stationary Activity Map: Each Dot = One Person Observed

Person observed in morning/early afternoon (8AM-2PM)

Person observed in afternoon/evening (2PM-10PM)

#### **Stationary Activities**

#### **Castro Street Stationary Activities**