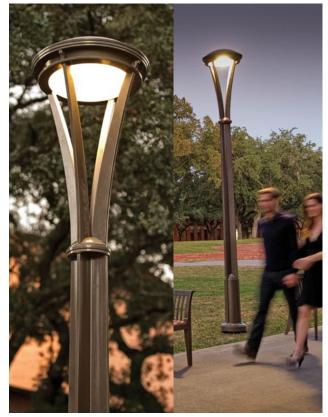

ni poles would help create a more flexible sidewalk layout.

#### Poles in Place



Muni pole relocation is a significant expense and could perhaps lengthen construction

## **Pole Location**

#### Poles Relocated: Mid-Block Sidewalk Layout



## **Poles Relocated**



## Pole in Place







#### Base Design Plan View Summary



## **Optional Enhancements - Community Priorities**

Which one to include in base design?



19th Street: Corner Bulbs-outs and Gateway Median



18th Street: Bus Bulb-Outs



Jane Warner Plaza Improvements: repaving, accessibility, and plaza edge treatments



North of Market: Corner Bulb-outs **STREETSCAPE DESIGN** 





# DESIGN INSPIRATION





Castro Village Vibrant

## **Proposed Lighting and Furnishings**

#### Roadway Lighting



#### Pedestrian Lighting



#### Leaning Post



#### Celebratory Lighting





## Sidewalk Paving





"Mica Sparkles"





Castro History Facts

Rainbow Honor Walk 5 per block face

# Special Crosswalk Markings





### Mid-Block Bulb-Out

Proposal: Castro Camera/Harvey Milk Residence Mini-Plaza





#### Street Trees

The Benefits of Street Trees

- A mature tree in an urban environment provides up to \$162,000 in ecosystem services:
  - Trees absorb carbon dioxide (Up to 25 pounds of CO2 per year)
  - Trees produce oxygen. Two medium-sized, healthy trees can supply the oxygen required for a single person for a year.
  - Trees reduce up to 60% of particulate pollution in the air
  - Trees provide erosion control and act as flood control agents by intercepting 1,006 gallons of rainwater per year
  - Trees provide