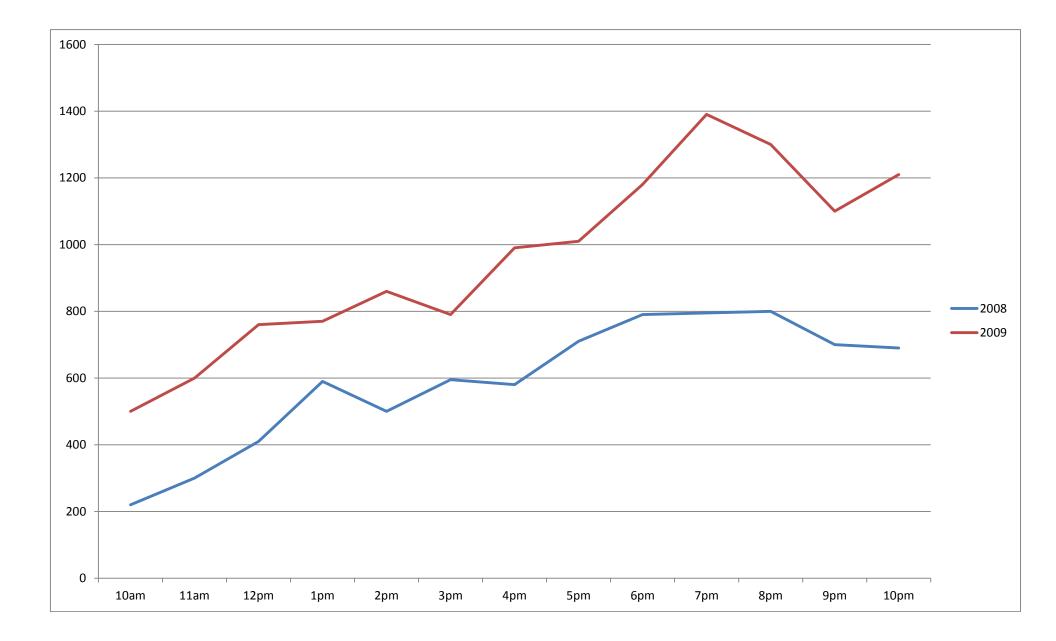

#### **Pedestrian Counts**

Hourly Weekend Pedestrian Volumes, by Block

Valencia Street Counts - before (2008) and after (2009) street redesign