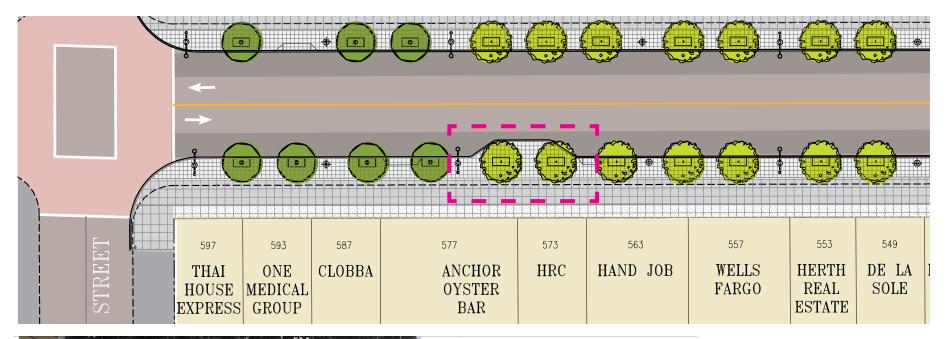

### Mid-Block Bulb-Out

Proposal: Castro Camera/Harvey Milk Residence Mini-Plaza