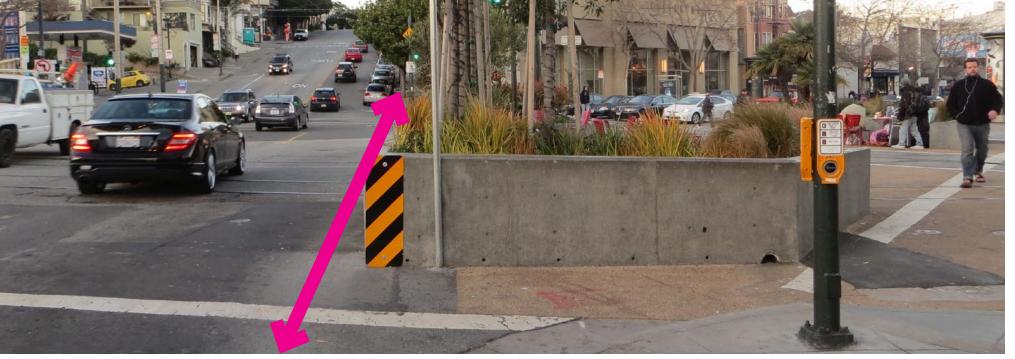

## **91% liked the idea of** a realigned crosswalk connecting the NE and SE corners of Market/Castro