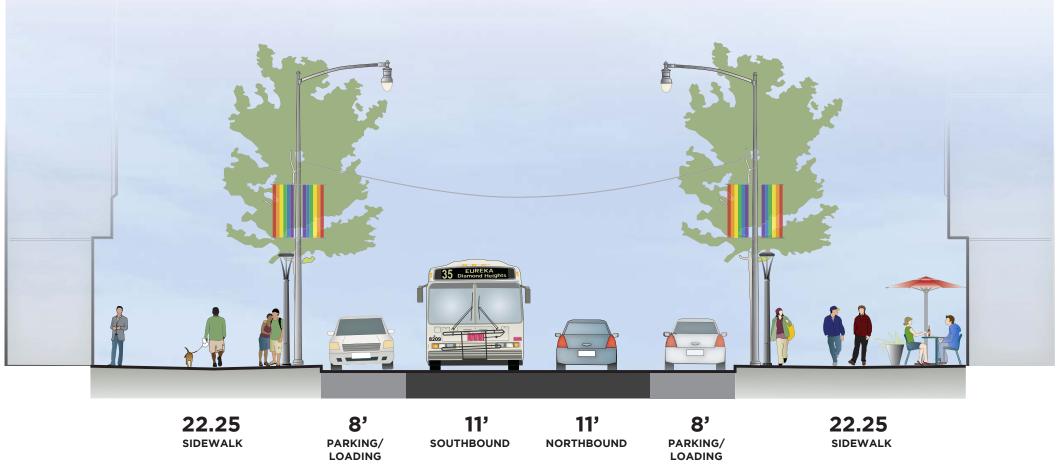

#### Base Design Mid-Block Street Section

#### **PROPOSED CASTRO STREET MID-BLOCK SECTION**