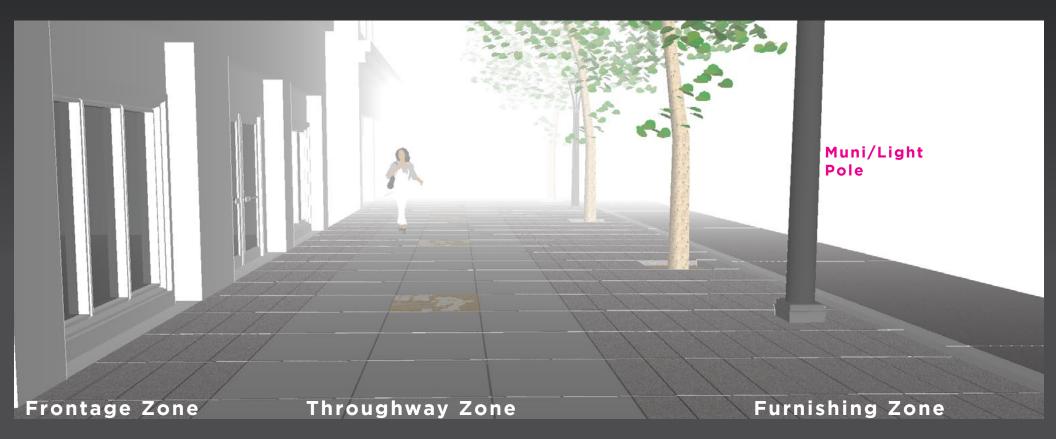

## **Pole Location**

#### Poles Relocated

Relocating Muni poles would help create a more flexible sidewalk layout.