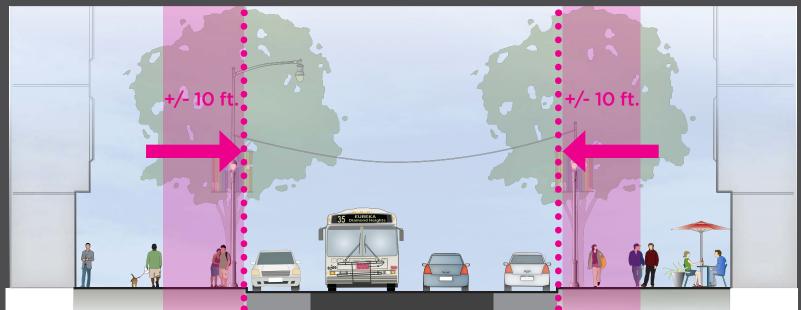

## **Pole Location**

#### Poles Relocated

Relocating Muni poles would help create a more flexible sidewalk layout.

#### Poles in Place

Muni pole relocation is a significant expense and could perhaps lengthen construction