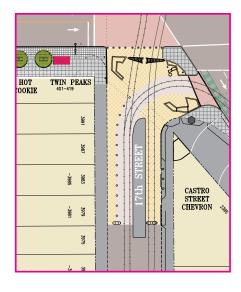

# **87%** liked the idea of a reconfiguring west-bound access to 17th Street from Market Street