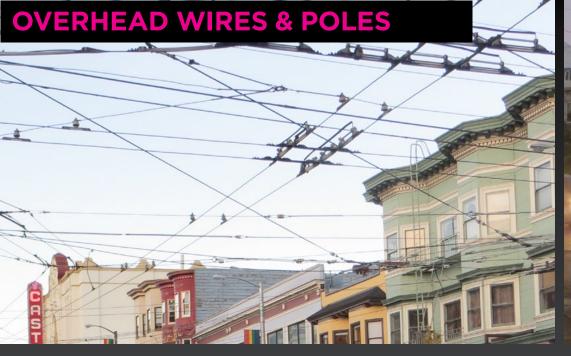

## **Overhead Catenary Wires**

Working closely with SFMTA to ensure Overhead Catenary Wire (OCS) system is integrated into the new street design.