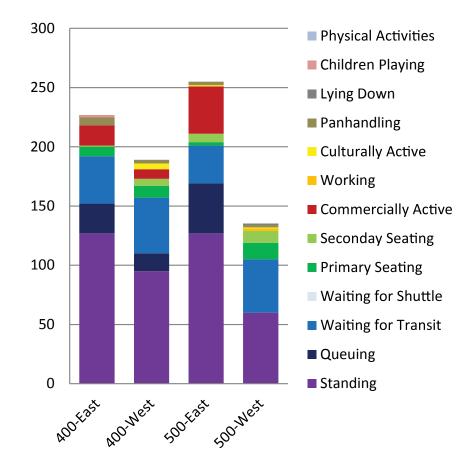

ize parking supply
- Shifting motorcycle parking from east to west side of Castro Street
- Loading zone hours TBD based on merchant feedback







## Grading



Topographic survey and grading study conducted by DPW Redesigned street will have a more gradual crown

Corrects risk of trucks tilting toward curb in parking lane



#### **Pedestrian Counts**

Saturday Pedestrian Volumes, by Street



#### **Pedestrian Counts**



Hourly Weekend Pedestrian Volumes, by Block

Valencia Street Counts - before (2008) and after (2009) street redesign



#### Stationary Activity Map: Each Dot = One Person Observed

Person observed in morning/early afternoon (8AM-2PM)

Person observed in afternoon/evening (2PM-10PM)



#### **Stationary Activities**







#### **Castro Street Stationary Activities**



## **REVISED CONCEPTUAL DESIGN**

#### Base Design Mid-Block Street Section

#### **PROPOSED CASTRO STREET MID-BLOCK SECTION**



#### Base Design Mid-Block Street Section



## **Pole Location**

#### Poles Relocated



Relocating Muni poles would help create a more flexible sidewalk layout.

#### Poles in Place



Muni pole relocation is a significant expense and could perhaps lengthen construction

## **Pole Location**

#### Poles Relocated: Mid-Block Sidewalk Layout



## **Poles Relocated**



## Pole in Place







#### Base Design Plan View Summary



## **Optional Enhancements - Community Priorities**

Which one to include in base design?



19th Street: Corner Bulbs-outs and Gateway Median



18th Street: Bus Bulb-Outs



Jane Warner Plaza Improvements: repaving, accessibility,