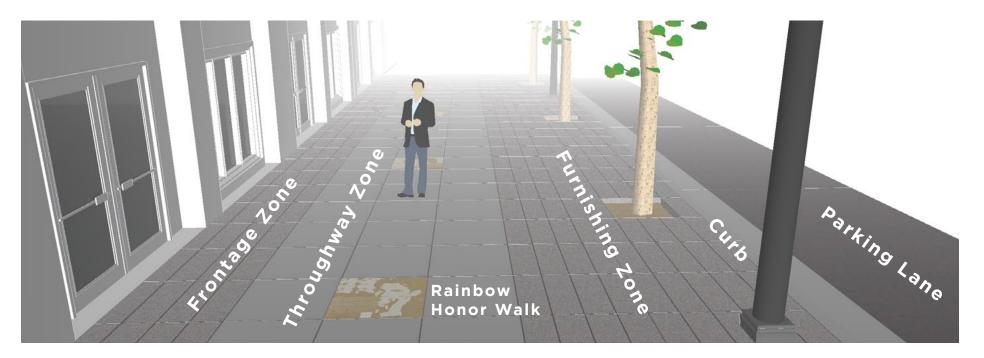

## Sidewalk Paving

"Mica Sparkles"

Castro History Facts

Rainbow Honor Walk 5 per block face