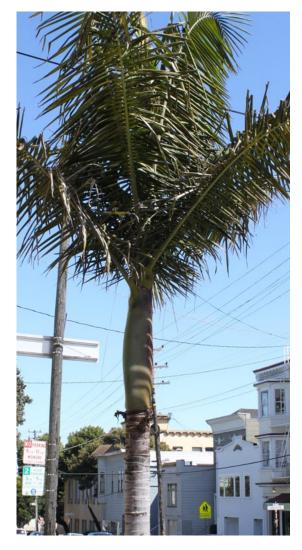

#### Street Tree Options Evergreen Trees, Accent at Corners

King Palm Archontophoenix cunninghamiana Queen Palm Syagrus romanzoffiana Southern Magnolia Magnolia grandiflora 'DD Blanchard