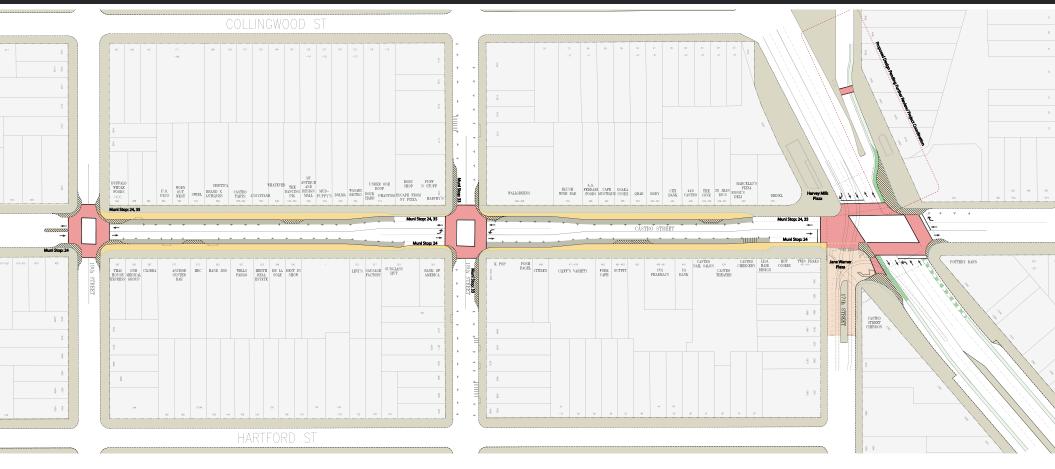

#### **Project Limits**

Castro Street from Market to 19th Street

Including Castro Street's intersections with 18th, 19th, and Market Streets

## **REVISED CONCEPTUAL DESIGN**

#### Base Design Plan View Summary