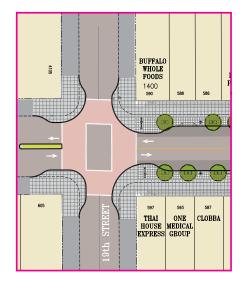

### Workshop #1 Survey Results Intersection Prioritization

The majority of survey respondents chose Market & Castro as their highest priority for intersection improvements

## Workshop #1 Survey Results

Market & Castro Improvements

## **91% liked the idea of** a realigned crosswalk connecting the NE and SE corners of Market/Castro

## **Optional Enhancements - Community Priorities**

Which one to include in base design?

19th Street: Corner Bulbs-outs and Gateway Median

18th Street: Bus Bulb-Outs

Jane Warner Plaza Improvements: repaving, accessibility, and plaza edge treatments

North of Market: Corner Bulb-outs **STREETSCAPE DESIGN** 