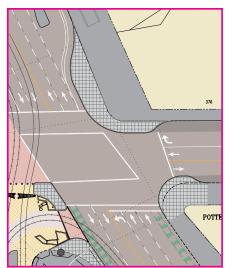

#### **Project Limits**

Castro Street from Market to 19th Street

Including Castro Street's intersections with 18th, 19th, and Market Streets

## Traffic, Parking & Loading Study

Castro/18th Street Intersection Scramble

# Traffic, Parking & Loading Study

- Estimated net reduction of 1 parking space
- 7 new loading zones clustered to accommodate larger trucks
- Shortening parking stall lengths to maximize parking supply
- Shifting motorcycle parking from east to west side of Castro Street
- Loading zone hours TBD based on merchant feedback