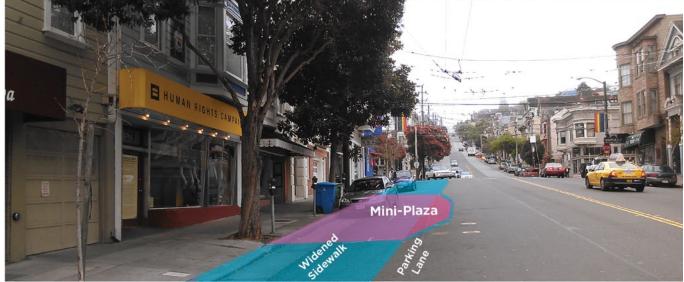

### Mid-Block Bulb-Out

Proposal: Castro Camera/Harvey Milk Residence Mini-Plaza