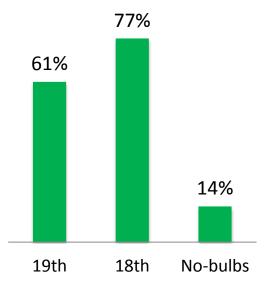

### Workshop #1 Survey Results Corner bulb-outs

The majority of survey respondents want to see bulb-outs at both the 19th Street and 18th Street intersections Which intersection would you like to see corner bulb-outs? (check all that apply)