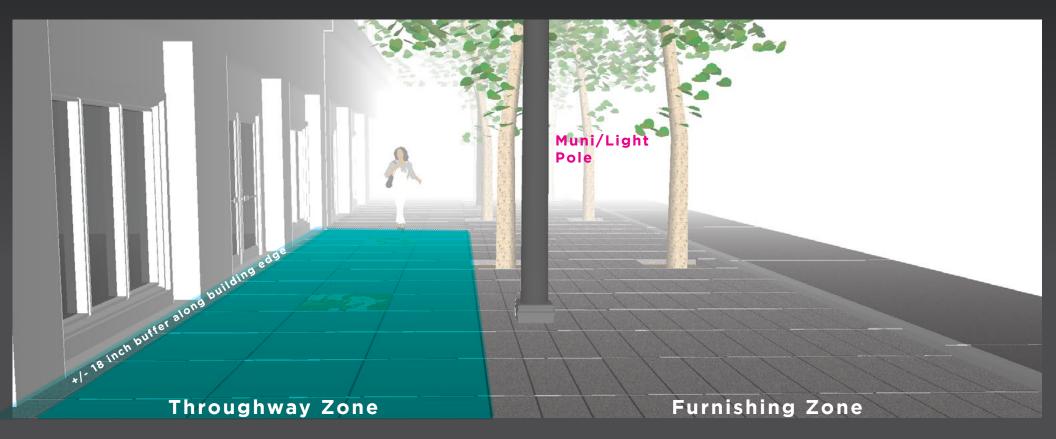

2009) street redesign



#### Stationary Activity Map: Each Dot = One Person Observed

Person observed in morning/early afternoon (8AM-2PM)

Person observed in afternoon/evening (2PM-10PM)



#### **Stationary Activities**







#### **Castro Street Stationary Activities**



## **REVISED CONCEPTUAL DESIGN**

#### Base Design Mid-Block Street Section

#### **PROPOSED CASTRO STREET MID-BLOCK SECTION**



#### Base Design Mid-Block Street Section



## **Pole Location**

#### Poles Relocated



Relocating Muni poles would help create a more flexible sidewalk layout.

#### Poles in Place



Muni pole relocation is a significant expense and could perhaps lengthen construction

## **Pole Location**

#### Poles Relocated: Mid-Block Sidewalk Layout



## **Poles Relocated**



## Pole in Place







#### Base Design Plan View Summary



## **Optional Enhancements - Community Priorities**

Which one to include in base design?



19th Street: Corner Bulbs-outs and Gateway Median



18th Street: Bus Bulb-Outs



Jane Warner Plaza Improvements: repaving, accessibility, and plaza edge treatments



North of Market: Corner Bulb-outs **STREETSCAPE DESIGN** 





# DESIGN INSPIRATION





Castro Village Vibrant

## **Proposed Lighting and Furnishings**

#### Roadway Lighting



#### Pedestrian Lighting



#### Leaning Post



#### Celebratory Lighting





## Sidewalk Paving





"Mica Sparkles"





Castro History Facts

Rainbow Honor Walk 5 per block face

# Special Crosswalk Markings





### Mid-Block Bulb-Out

Proposal: Castro Camera/Harvey Milk Residence Mini-Plaza





#### Stree