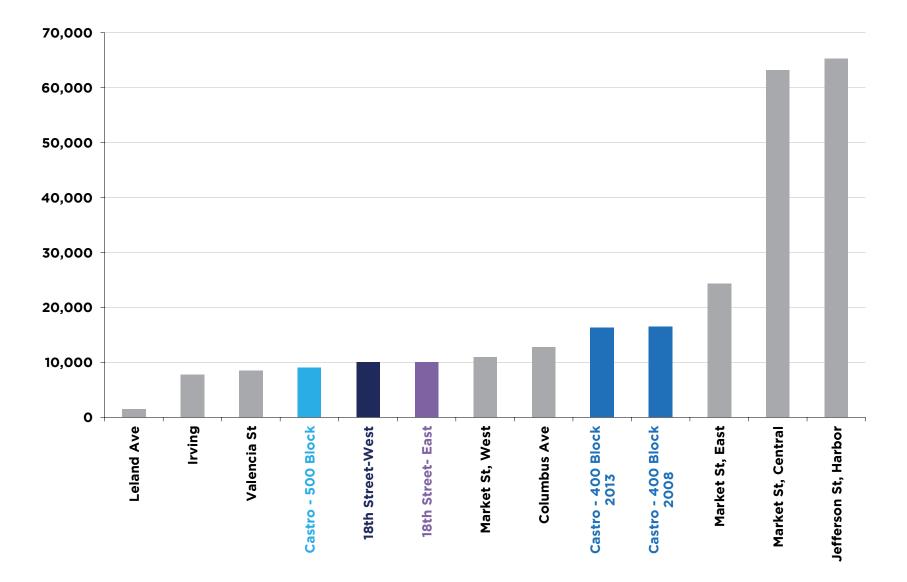

#### **Pedestrian Counts**

Saturday Pedestrian Volumes, by Street

#### **Pedestrian Counts**

Hourly Weekend Pedestrian Volumes, by Block

Valencia Street Counts - before (2008) and after (2009) street redesign