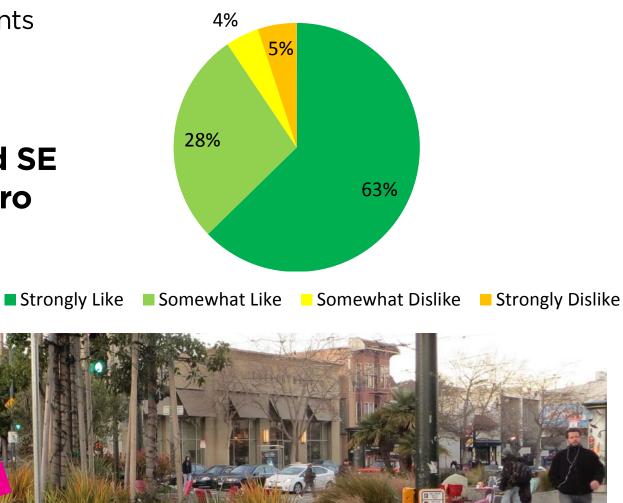

## **91% liked the idea of** a realigned crosswalk connecting the NE and SE corners of Market/Castro