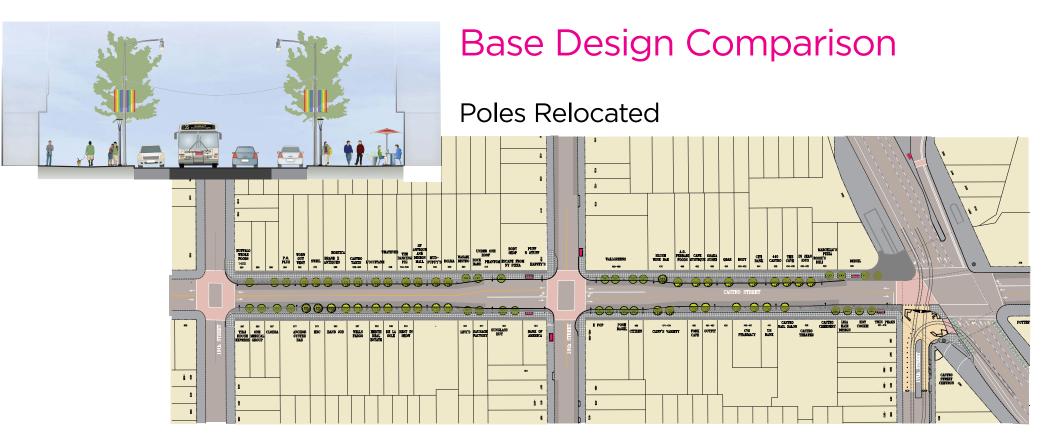

#### Poles Relocated

Relocating Muni poles would help create a more flexible sidewalk layout.

#### Base Design Plan View Summary