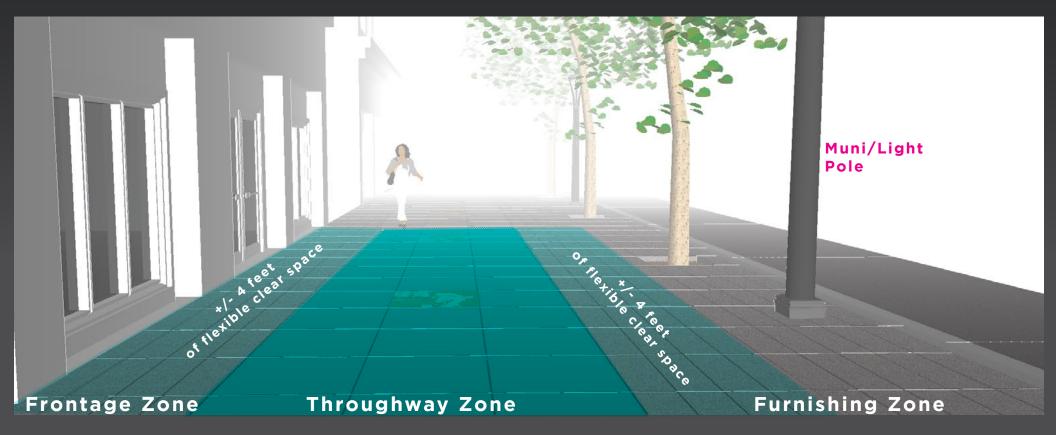

e (2008) and after (2009) street redesign



#### Stationary Activity Map: Each Dot = One Person Observed

Person observed in morning/early afternoon (8AM-2PM)

Person observed in afternoon/evening (2PM-10PM)



#### **Stationary Activities**







#### **Castro Street Stationary Activities**



## **REVISED CONCEPTUAL DESIGN**

#### Base Design Mid-Block Street Section

#### **PROPOSED CASTRO STREET MID-BLOCK SECTION**



#### Base Design Mid-Block Street Section



## **Pole Location**

#### Poles Relocated



Relocating Muni poles would help create a more flexible sidewalk layout.

#### Poles in Place



Muni pole relocation is a significant expense and could perhaps lengthen construction

## **Pole Location**

#### Poles Relocated: Mid-Block Sidewalk Layout



## **Poles Relocated**



## Pole in Place







#### Base Design Plan View Summary



## **Optional Enhancements - Community Priorities**

Which one to include in base design?



19th Street: Corner Bulbs-outs and Gateway Median



18th Street: Bus Bulb-Outs



Jane Warner Plaza Improvements: repaving, accessibility, and plaza edge treatments



North of Market: Corner Bulb-outs **STREETSCAPE DESIGN** 





# DESIGN INSPIRATION





Castro Village Vibrant

## **Proposed Lighting and Furnishings**

#### Roadway Lighting



#### Pedestrian Lighting



#### Leaning Post



#### Celebratory Lighting





## Sidewalk Paving





"Mica Sparkles"





Castro History Facts

Rainbow Honor Walk 5 per block face

# Special Crosswalk Markings





### Mid-Block Bulb-Out

Proposal: Castro Camera/Harvey Milk Residence Mini-P