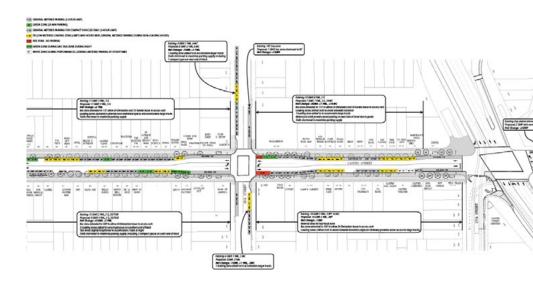

# Traffic, Parking & Loading Study

- Estimated net reduction of 1 parking space
- 7 new loading zones clustered to accommodate larger trucks
- Shortening parking stall lengths to maximize parking supply
- Shifting motorcycle parking from east to west side of Castro Street
- Loading zone hours TBD based on merchant feedback