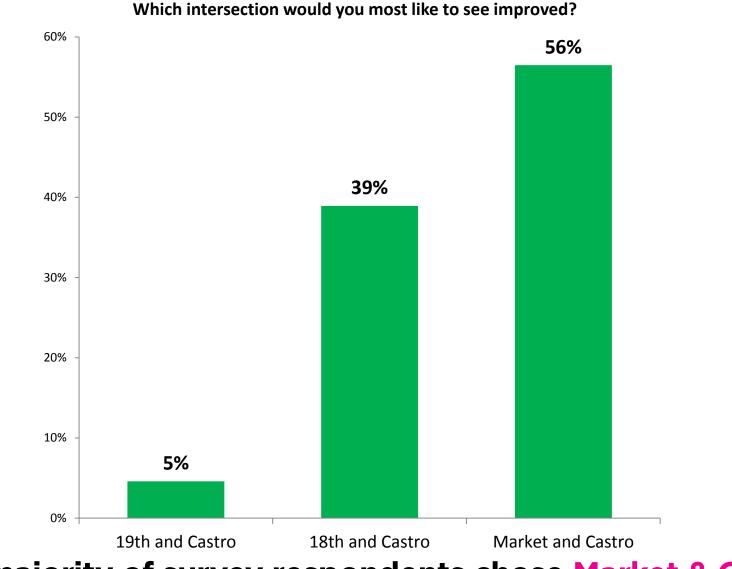

### Workshop #1 Survey Results Intersection Prioritization

The majority of survey respondents chose Market & Castro as their highest priority for intersection improvements