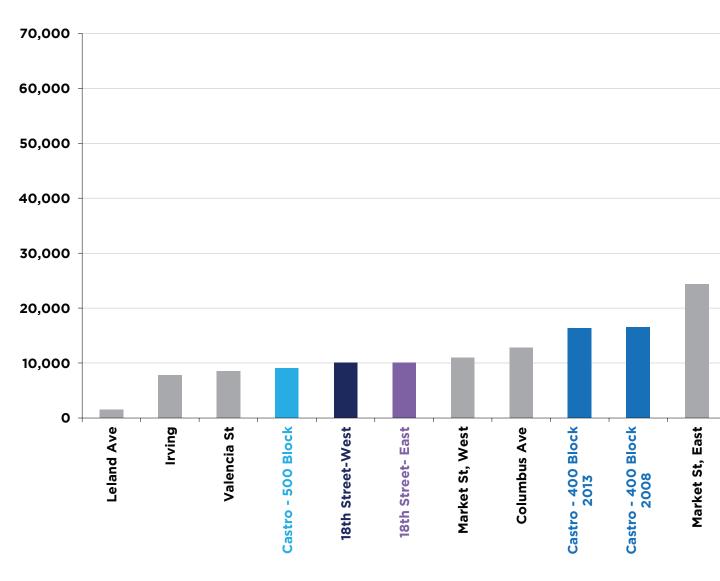

# **PEDESTRIAN ACTIVITY**

Compared to other neighborhood commercial streets in San Francisco, Castro Street has some of the highest volumes of pedestrians - higher volumes than Valencia Street, Columbus Avenue, & Irving Street.