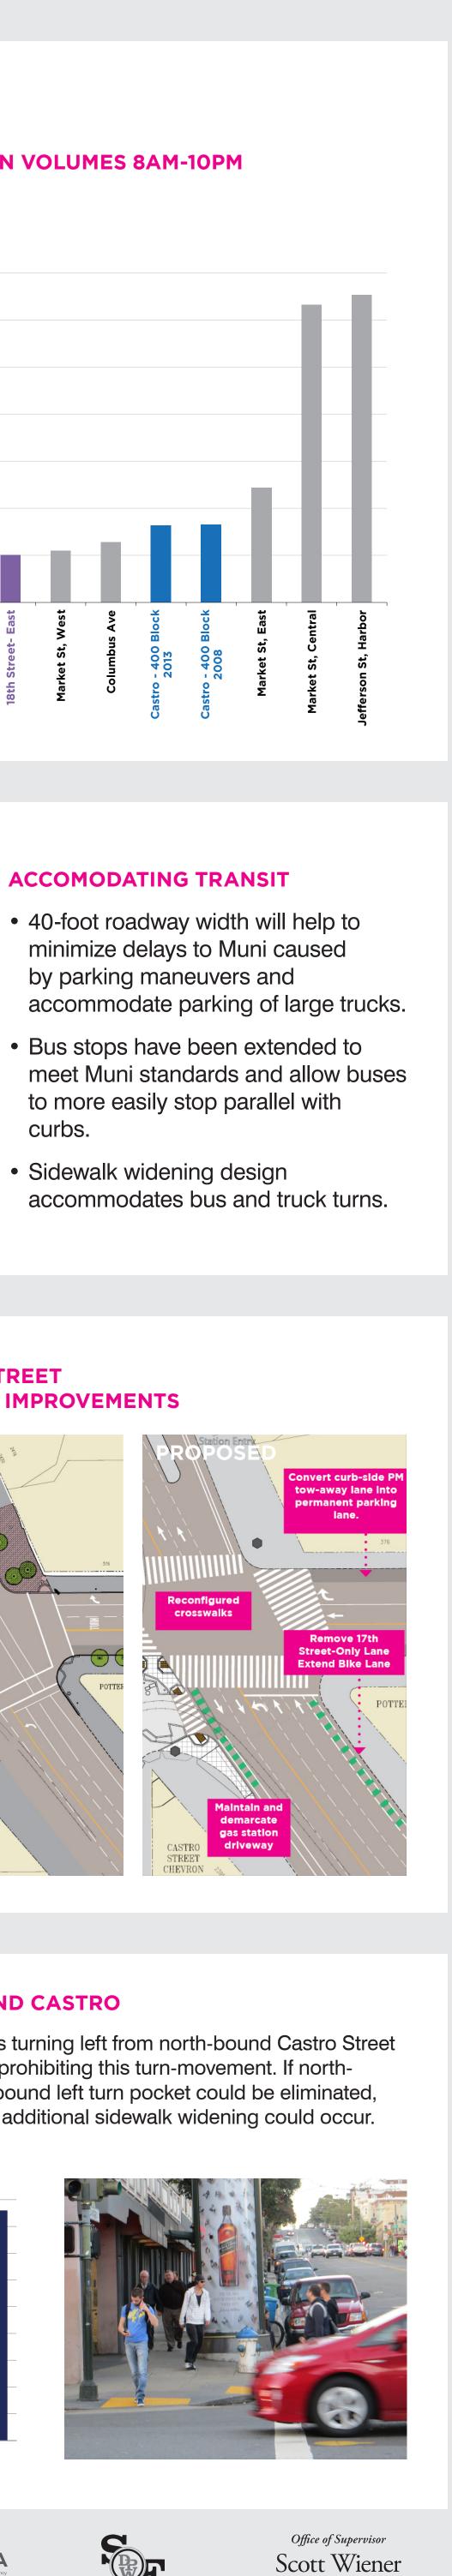

aneuvers and
- curbs.
- Sidewalk widening design

# CYCLISTS



#### BICYCLE **IMPROVEMENTS**

- Narrowed Castro roadway will calm traffic and reduce double parking, which will improve bicycle safety.
- Existing bicycle lanes on Market east of Castro will be extended to the intersection
- Bicycle parking will be added to the new widened sidewalks.

#### **MARKET STREET BIKE LANE IMPROVEMENTS**



#### **ALTERNATE PROPOSAL FOR 18TH AND CASTRO**

Traffic data indicates that the number of cars turning left from north-bound Castro Street on to 18th Street is low enough to consider prohibiting this turn-movement. If northbound left turns were prohibited, the north-bound left turn pocket could be eliminated, pedestrian conflicts would be reduced, and additional sidewalk widening could occur.









DISTRICT 8