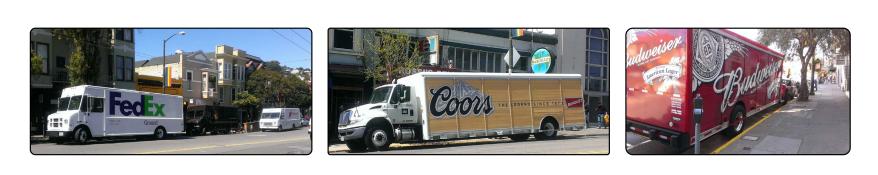

## **Commercial Loading Improvements**

-Loading zones clustered with 2+ spaces to accomodate large trucks -Loading zones located adjacent to bus zones and driveways where feasible for easier truck manuevers -Loading zone hours generally 9A-3P M-F to maximize customer parking in afternoon and on Saturdays (many existing loading zones operate until 6P and on Saturdays) -Loading zone time limits set to 30-min to encourage turnover