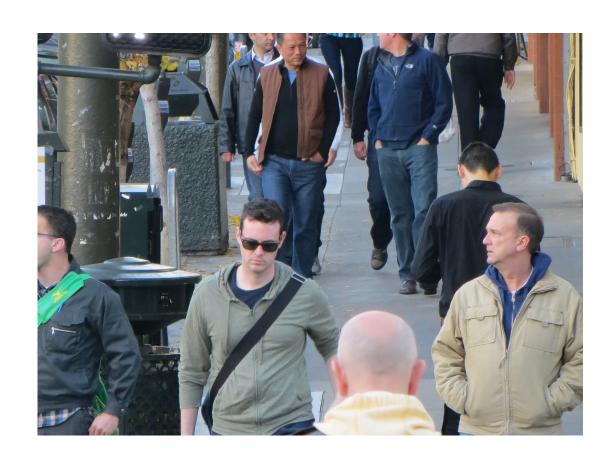

# **PEDESTRIAN ACTIVITY**

Compared to other neighborhood commercial streets in San Francisco, Castro Street has some of the highest volumes of pedestrians - higher volumes than Valencia Street, Columbus Avenue, & Irving Street.