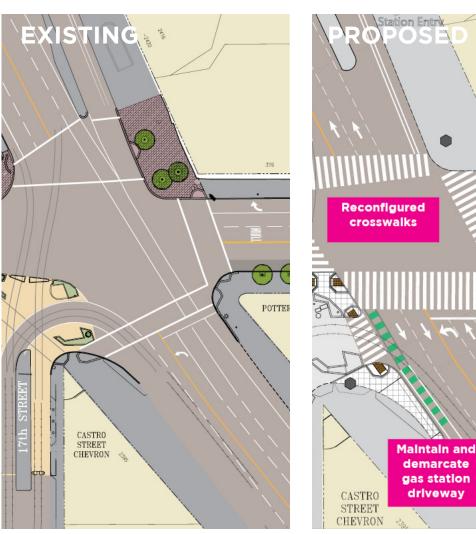

# **PEDESTRIAN SAFETY IMPROVEMENTS**

- Sidewalk widening will reduce crossing distances
- Corner bulbs on the northeast and southwest corners of 18th/ Castro will reduce pedestrian crossing distances across 18th Street and reduce speed of right-turning vehicles
- Narrowed Castro roadway and added landscaping will provide visual cues that help calm traffic.
- New lighting will improve visibility of pedestrians crossing at night.
- Enhanced crosswalk markings will alert drivers to pedestrians crossing the street.
- Realigned crosswalk between southeast and northeast corners of Castro/Market improves visibility between pedestrians and vehicles turning right from northbound Castro onto eastbound Market.
- Signal timing changes are being explored to reduce conflicts between pedestrians and vehicles turning left from westbound Market to southbound Castro.

#### **ALTERNATE PROPOSAL FOR 18TH AND CASTRO**

Traffic data indicates that the number of cars turning left from north-bound Castro Street on to 18th Street is low enough to consider prohibiting this turn-movement. If northbound left turns were prohibited, the north-bound left turn pocket could be eliminated, pedestrian conflicts would be reduced, and additional sidewalk widening could occur.