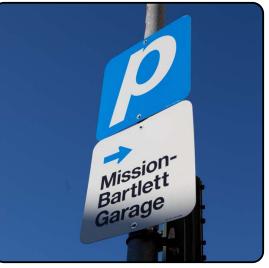

| Parking Improvements                                                                                                                                                                                    |





-Parking stalls shortened to maximize parking supply where feasible

-New parking meters will accept credit cards



## **PEDESTRIAN SCRAMBLE AT 18TH & CASTRO**

The project team closely reviewed the viability of adding pedestrians scrambles to Castro and 18th Street. A pedestrian scramble allows pedestrian to cross in all directions at the same time. Pedestrians. Traffic modeling and analysis showed that the addition of a pedestrian scramble would:

- Increase pedestrian wait times to cross, which may lead to more crowding at street corners.
- Add additional delay to motorists and Muni vehicles. During the p.m. peak, an average of 23 seconds combined north/ south delay for 24 Divisadero buses and 95 seconds combined east/west delay for 33 Stanyan buses would result.
- Increase vehicle q