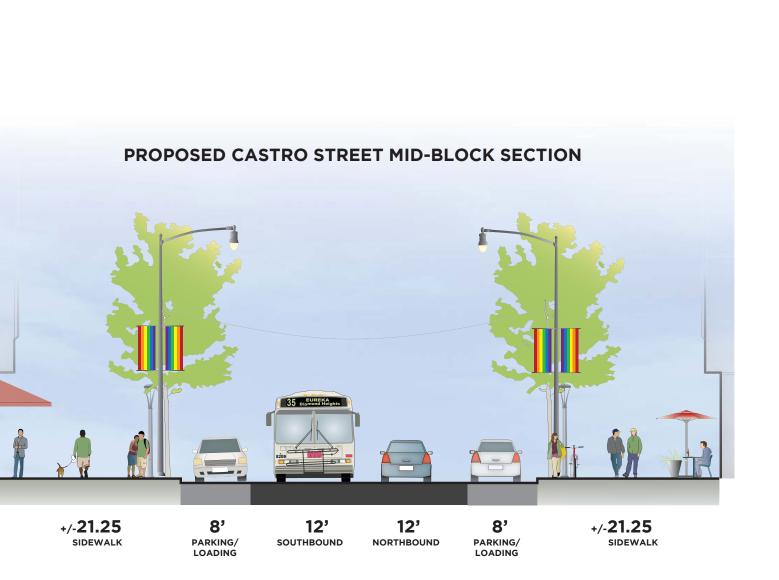

### **EXISTING CASTRO STREET MID-BLOCK SECTION** +/-**21.25'** +/-**21.25'** 12' 12' SIDEWALK SOUTHBOUND NORTHBOUND SIDEWALK PARKING/ PARKING/