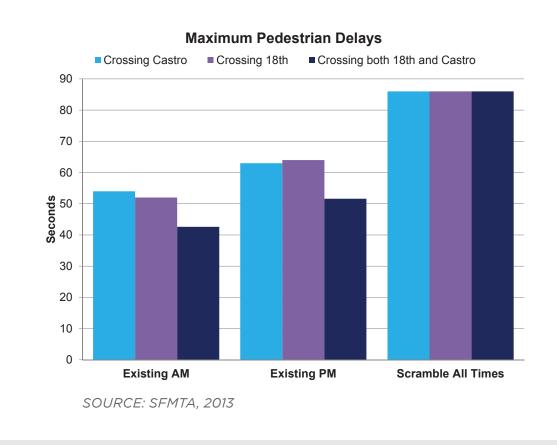

## **PEDESTRIAN SCRAMBLE AT 18TH & CASTRO**

The project team closely reviewed the viability of adding pedestrians scrambles to Castro and 18th Street. A pedestrian scramble allows pedestrian to cross in all directions at the same time. Pedestrians. Traffic modeling and analysis showed that the addition of a pedestrian scramble would:

- Increase pedestrian wait times to cross, which may lead to more crowding at street corners.
- Add additional delay to motorists and Muni vehicles. During the p.m. peak, an average of 23 seconds combined north/ south delay for 24 Divisadero buses and 95 seconds combined east/west delay for 33 Stanyan buses would result.
- Increase vehicle queue lengths, with queues likely extending on 18th Street across the adjacent intersections of Collingwood and Hartford.