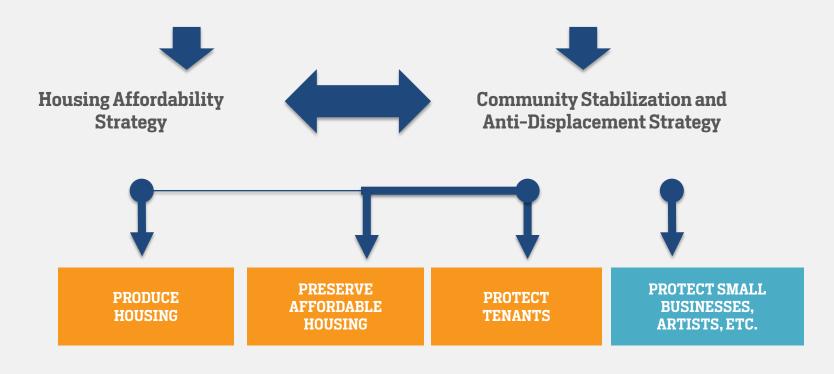

## Housing Trends and Needs Analysis

What will the Stabilization Strategy Accomplish?

Community Stabilization and Anti-Displacement Strategy

**Kimia Haddadan** Planner

Citywide Planning

kimia.haddadan@sfgov.org www.sfplanning.org