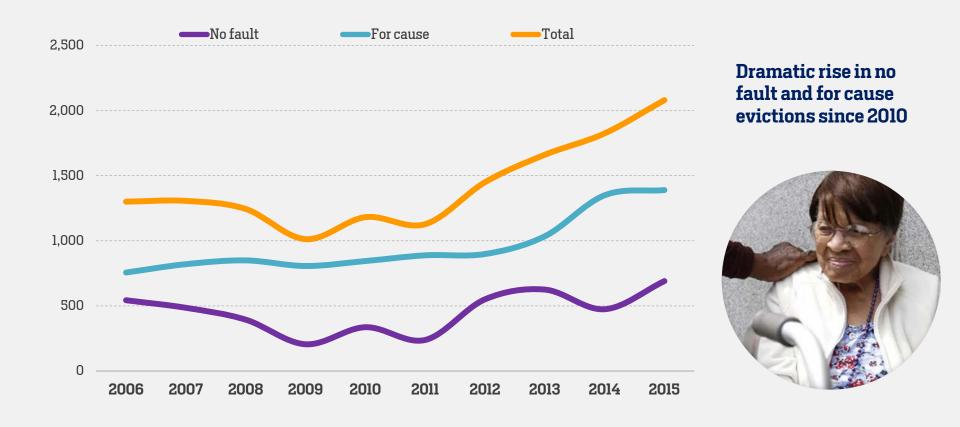

Severe impacts on vulnerable populations

Housing affordability crisis

Increased displacement and gentrification

Rent increases for artists, small businesses, and non-profits

Created a new team for Community