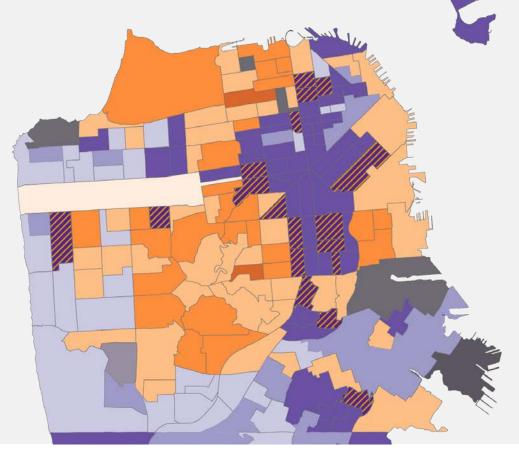

## Stages of Gentrification and/or Displacement

LI - At risk of gentrification and/or displacement

LI - Ongoing Gentrification and/or Displacement

MHI - Advanced Gentrification

MHI - Not losing low income households or very early stages

MHI - At risk of exclusion

MHI - Ongoing Exclusion

MHI - Advanced Exclusion

College Town

CV too high

Missing Variable Data

Data Variables