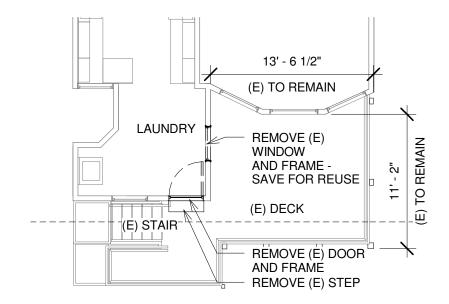

SCALE

|/8" = 1'-0"

**EXISTING SITE PLAN** 

**BRODERICK STREET** EXISTING SITE PLAN (NO CHANGE PROPOSED) EXISTING ROOF OF 443 - 447 BRODERICK STREET EXISTING NEIGHBORING RESIDENCE EXISTING NEIGHBORING RESIDENCE (E) LIGHTWELL 66' - 4 1/2" PROPERTY LINE TO PROPERTY LINE (E) LIGHT WELL 96' - 10 1/2" 45% REAR YARD SETBACK (E) ( LIGHT WELL EXISTING ROOF SIDE YARD SETBACK 13' - 6 1/2" 5' - 0" DECK 11' - 1 1/2" (E) STAIR NED MENT ကီ REAR YAI (E) STAIR - 6 (E)DECK 12' - 8" <u>12</u>' - 4" 25% REAR YARD PER CODE - 0 (E) STAIR 15' - 0" APPROX REAR YARD 26' (E) STAIR 18' - 8 1/2" APPROX REAR YARD 11' - 11" (E) DECK 9 24' - 2 1/2" 14' - 1" (E) REAR YARD 8' - 0" (E) STAIR 10' - 2 1/2" 25' - 0" 5' - 0" 5' - 6" PROPERTY LINE TO PROPERTY LINE EXISTING PLOT PLAN - BLOCK 1205, LOT 4 (NO CHANGE PROPOSED)

1/8" = 1'-0"

3 <u>LEVEL 3 - PARTIAL PLAN</u> 1/8" = 1'-0"

2 LEVEL 2 - PARTIAL PLAN
1/8" = 1'-0"

1 LEVEL 1 - PARTIAL PLAN
1/8" = 1'-0"

Kyle Brunel, Designer 443 Broderick Street, San Francisco, CA 94117 415.699.5953

PROJECT NORTH

PROJECT
443-447 BRODERICK ST.
CONDO CONVERSION

PROJECT NO. 201401

DATE 05/19/14

REFERENCE

SCALE 1/8" = 1'-0"

EXISTING FLOOR PLANS + DEMO SCOPE

Kyle Brunel, Designer 443 Broderick Street, San Francisco, CA 94117