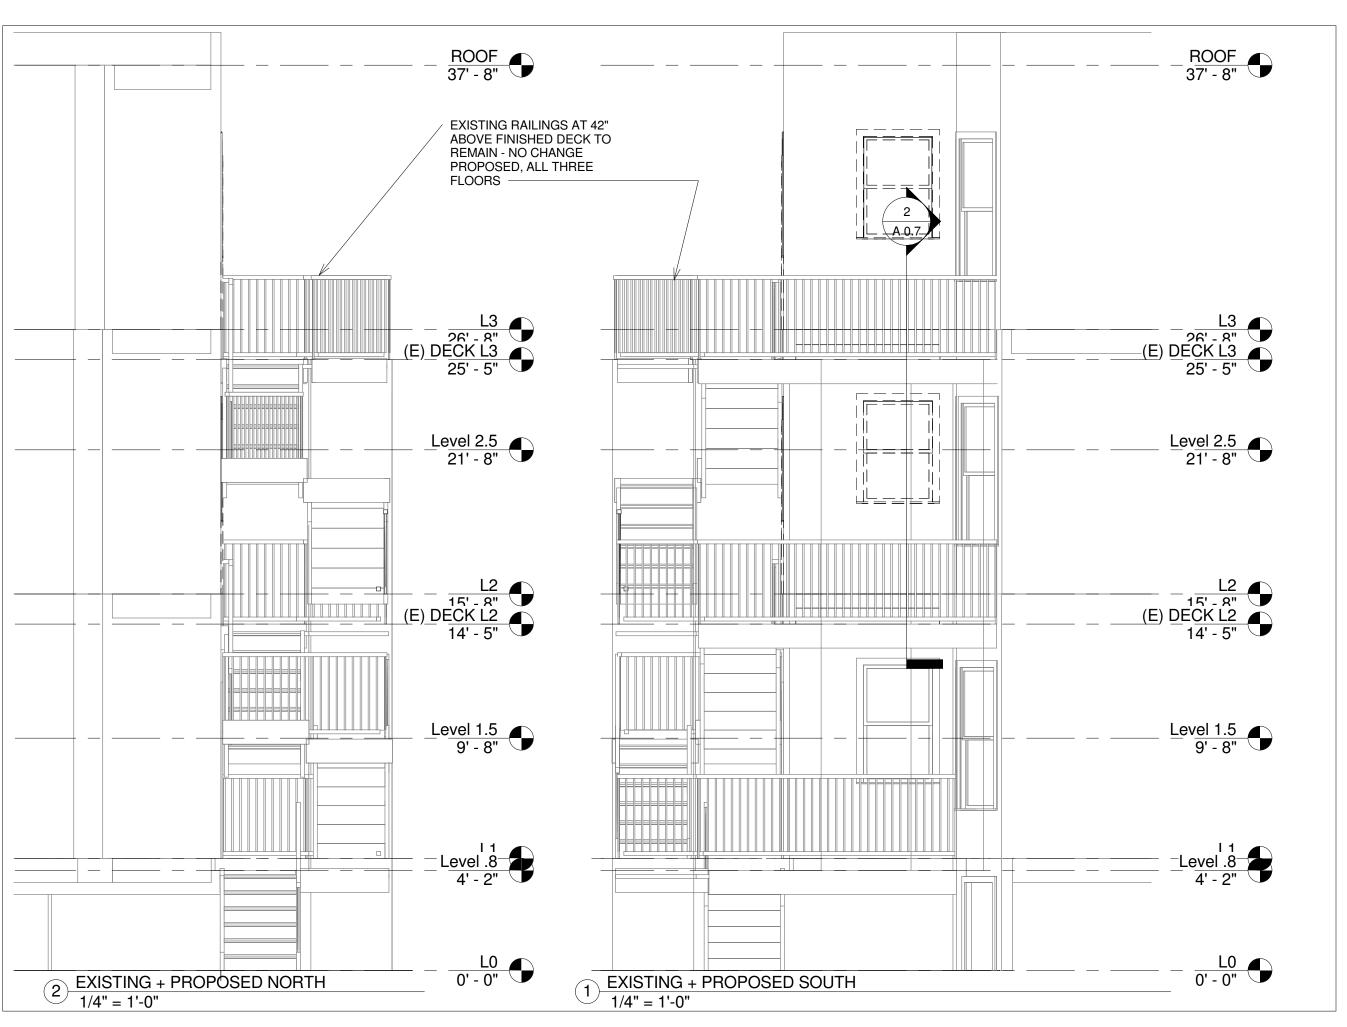

#### **PROJECT DESCRIPTION:**

WORK IN EACH UNIT AS REQUIRED TO COMPLY WITH REPORT OF PHYSICAL INSPECTION APPLICATION CC-7281 INCLUDED AS PART OF THIS DRAWING SET. CORRECTIONS TO REAR STAIR LANDINGS FOR 2ND AND 3RD FLOOR UNITS INCLUDES SWAP OF WINDOW AND DOOR FOR NEW STAIR LANDING CONFIGURATION AS REQUIRED.

PROJECT 443-447 BRODERICK ST. CONDO CONVERSION

PROJECT NO. 201401

DATE 05/19/14

REFERENCE

SCALE 1/4" = 1'-0"

NEW ELEVATIONS

Kyle Brunel, Designer 443 Broderick Street, San Francisco, CA 94117 415.699.5953

PROJECT NORTH