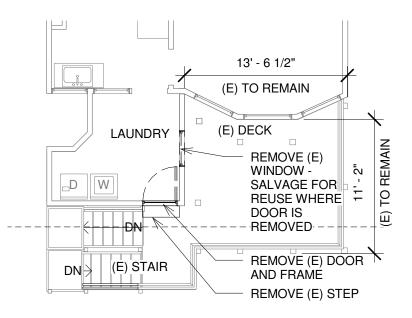

SCALE

|/8" = 1'-0"

**EXISTING SITE PLAN** 

**BRODERICK STREET** EXISTING SITE PLAN (NO CHANGE PROPOSED) EXISTING ROOF OF 443 - 447 BRODERICK STREET EXISTING NEIGHBORING RESIDENCE EXISTING NEIGHBORING RESIDENCE (E) LIGHTWELL 66' - 4 1/2" PROPERTY LINE TO PROPERTY LINE (E) LIGHT WELL 96' - 10 1/2" 45% REAR YARD SETBACK (E) ( LIGHT WELL EXISTING ROOF SIDE YARD SETBACK 13' - 6 1/2" 5' - 0" DECK 11' - 1 1/2" (E) STAIR NED MENT ကီ REAR YAI (E) STAIR - 6 (E)DECK 12' - 8" <u>12</u>' - 4" 25% REAR YARD PER CODE - 0 (E) STAIR 15' - 0" APPROX REAR YARD 26' (E) STAIR 18' - 8 1/2" APPROX REAR YARD 11' - 11" (E) DECK 9 24' - 2 1/2" 14' - 1" (E) REAR YARD 8' - 0" (E) STAIR 10' - 2 1/2" 25' - 0" 5' - 0" 5' - 6" PROPERTY LINE TO PROPERTY LINE EXISTING PLOT PLAN - BLOCK 1205, LOT 4 (NO CHANGE PROPOSED)

1/8" = 1'-0"

3 <u>LEVEL 3 - PARTIAL PLAN</u> 1/8" = 1'-0"

2 LEVEL 2 - PARTIAL PLAN
1/8" = 1'-0"

1 LEVEL 1 - PARTIAL PLAN
1/8" = 1'-0"

Kyle Brunel, Designer 443 Broderick Street, San Francisco, CA 94117 415.699.5953

PROJECT NORTH

PROJECT
443-447 BRODERICK ST.
CONDO CONVERSION

PROJECT NO. 201401

DATE 05/19/14

REFERENCE

SCALE 1/8" = 1'-0"

EXISTING FLOOR PLANS + DEMO SCOPE

Kyle Brunel, Designer 443 Broderick Street, San Francisco, CA 94117