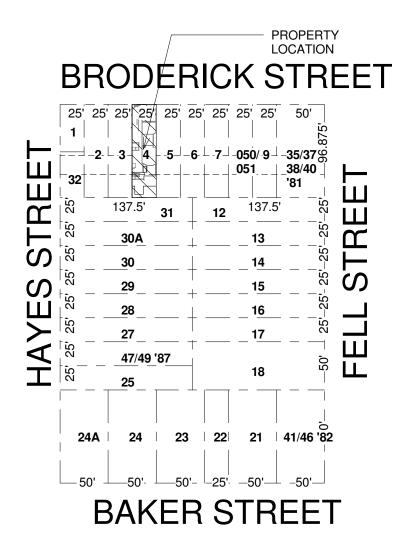

| PORPERTY INFORMATION |                      | APPLICATION INFORMATION |                           |
|----------------------|----------------------|-------------------------|---------------------------|
| Project Address:     | 443 Broderick Street | Case No.:               | 2014.0649V                |
| Cross Street(s):     | Fell & Hayes Street  | Building Permit:        | 201405276702              |
| Block / Lot No.:     | 1205/004             | Applicant/Agent:        | Kyle Brunel               |
| Zoning District(s):  | RH-3 / 40-X          | Telephone:              | 415-699-5953              |
| Area Plan:           | Not applicable       | E-Mail:                 | kyle.brunel@sbcglobal.net |

中文詢問請電:558.6378

Para información en Español llamar al: 558.6378

PLOT PLAN 1" = 100'-0"

**GOOGLE EARTH IMAGE OF BLOCK 1205** 