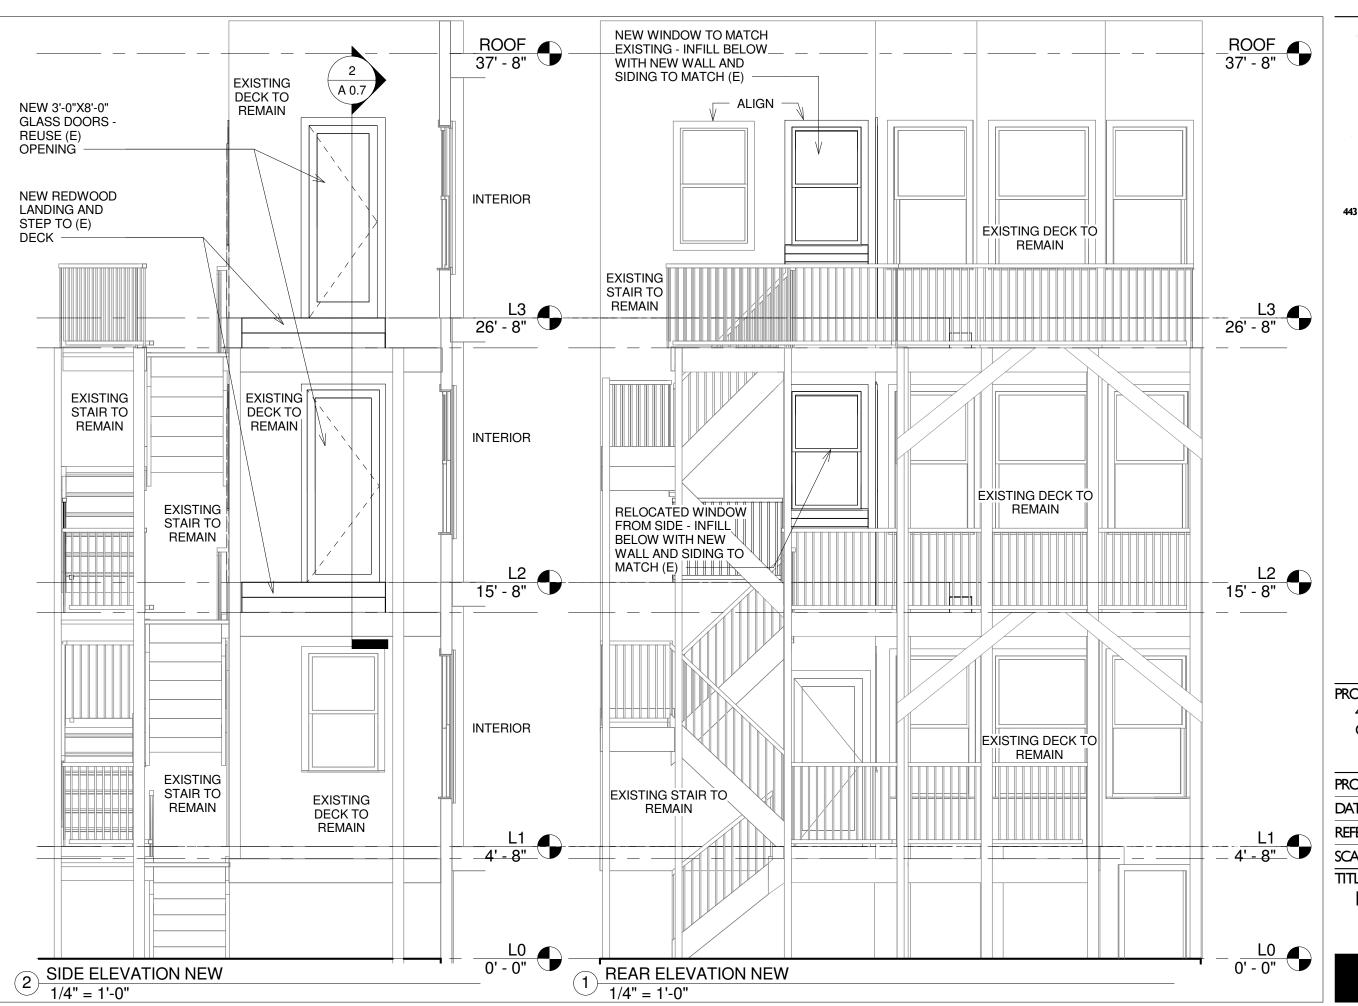

#### **PROJECT DESCRIPTION:**

WORK IN EACH UNIT AS REQUIRED TO COMPLY WITH REPORT OF PHYSICAL INSPECTION APPLICATION CC-7281 INCLUDED AS PART OF THIS DRAWING SET. CORRECTIONS TO REAR STAIR LANDINGS FOR 2ND AND 3RD FLOOR UNITS INCLUDES SWAP OF WINDOW AND DOOR FOR NEW STAIR LANDING CONFIGURATION AS REQUIRED.

443-447 BRODERICK ST. CONDO CONVERSION

201401 05/19/14 1/4" = 1'-0"

ELEVATIONS + DEMO

Kyle Brunel, Designer 443 Broderick Street, San Francisco, CA 94117 415.699.5953

PROJECT
443-447 BRODERICK ST.
CONDO CONVERSION

PROJECT NO. 201401

DATE 07/09/14

REFERENCE

SCALE 1/4" = 1'-0"

TITLE

EXISTING SIDE ELEVATIONS

**A 0.4A** 

Kyle Brunel, Designer 443 Broderick Street, San Francisco, CA 94117 415.699.5953

PROJECT 443-447 BRODERICK ST. CONDO CONVERSION

PROJECT NO. 201401

DATE 05/19/14

REFERENCE

SCALE 1/4" = 1'-0"

NEW ELEVATIONS

Kyle Brunel, Designer 443 Broderick Street, San Francisco, CA 94117 415.699.5953

PROJECT NORTH