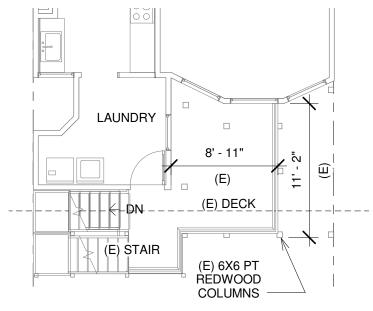

PROJECT
443-447 BRODERICK ST.
CONDO CONVERSION

 PROJECT NO.
 201401

 DATE
 05/19/14

 REFERENCE
 SCALE

 TITLE
 1/4" = 1'-0"

ENLARGED FLOOR PLANS

Kyle Brunel, Designer 443 Broderick Street, San Francisco, CA 94117 415.699.5953