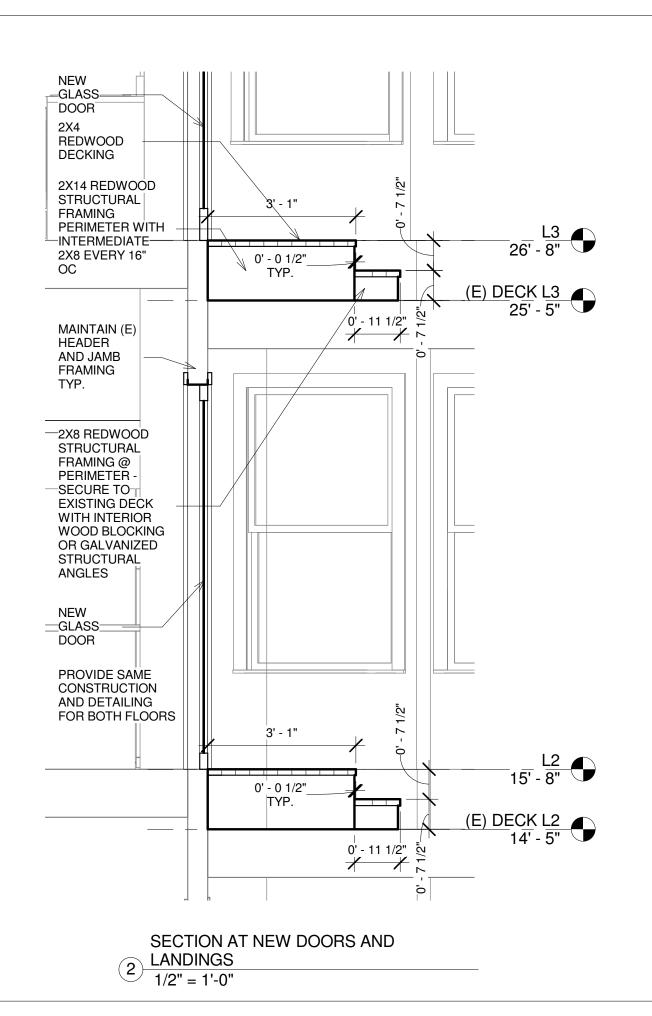

PROJECT 443-447 BRODERICK ST. CONDO CONVERSION

PROJECT NO. 201401

DATE 05/19/14

REFERENCE

SCALE 1/2" = 1'-0"

SECTION + DETAILS