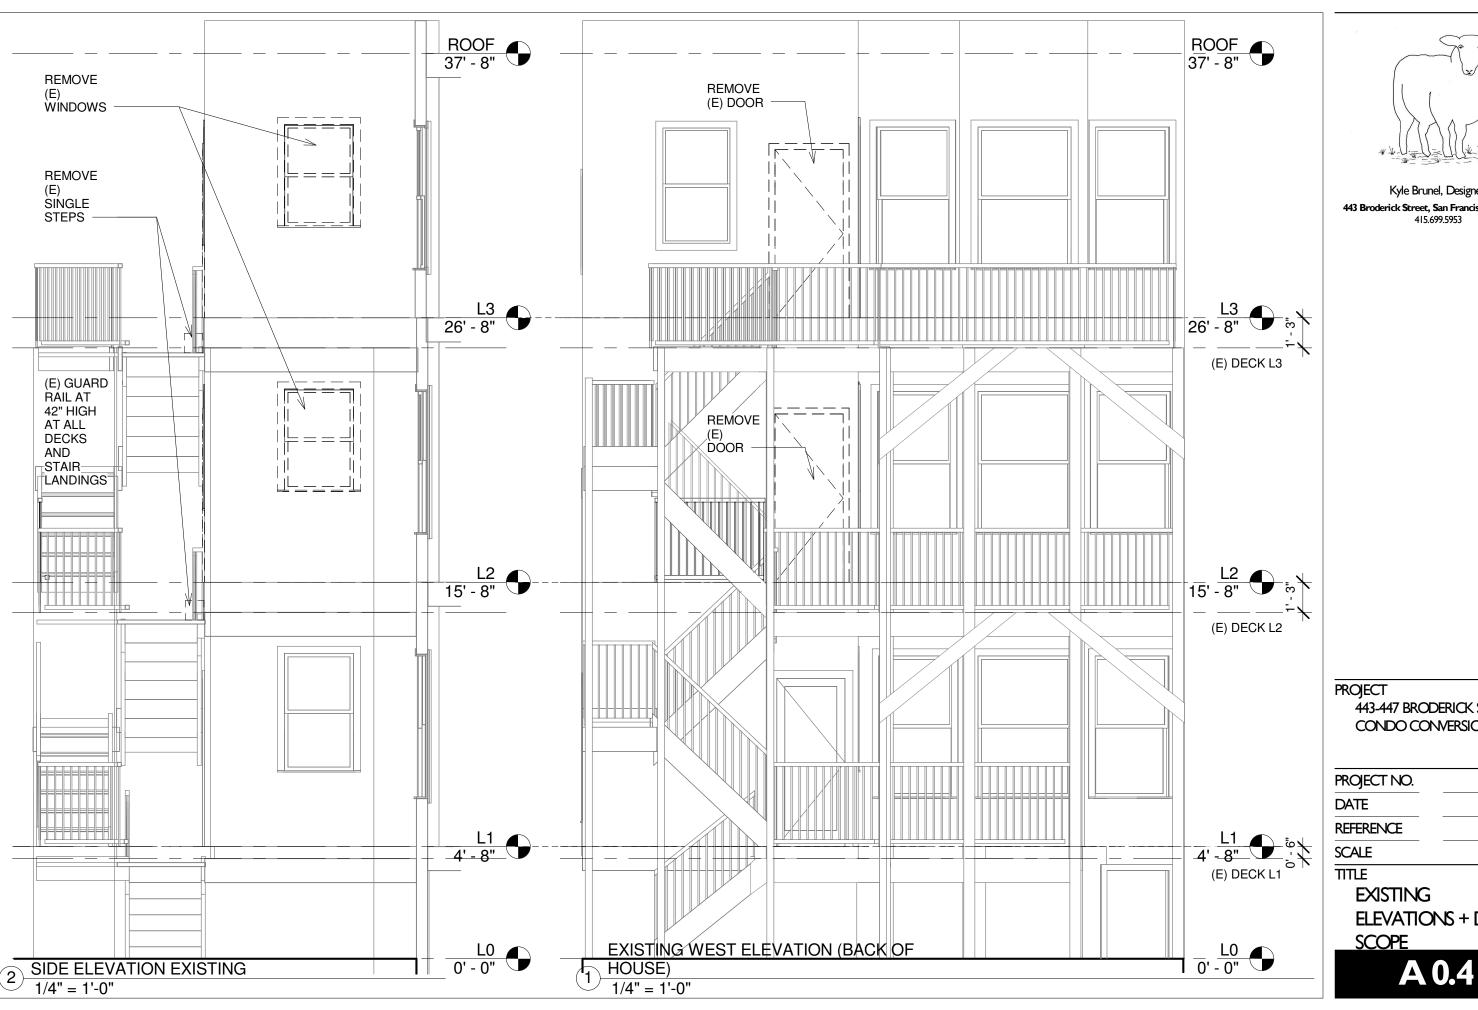

#### **PROJECT DESCRIPTION:**

WORK IN EACH UNIT AS REQUIRED TO COMPLY WITH REPORT OF PHYSICAL INSPECTION APPLICATION CC-7281 INCLUDED AS PART OF THIS DRAWING SET. CORRECTIONS TO REAR STAIR LANDINGS FOR 2ND AND 3RD FLOOR UNITS INCLUDES SWAP OF WINDOW AND DOOR FOR NEW STAIR LANDING CONFIGURATION AS REQUIRED.

443-447 BRODERICK ST. CONDO CONVERSION

201401 05/19/14 1/4" = 1'-0"

ELEVATIONS + DEMO

Kyle Brunel, Designer 443 Broderick Street, San Francisco, CA 94117 415.699.5953

PROJECT
443-447 BRODERICK ST.
CONDO CONVERSION