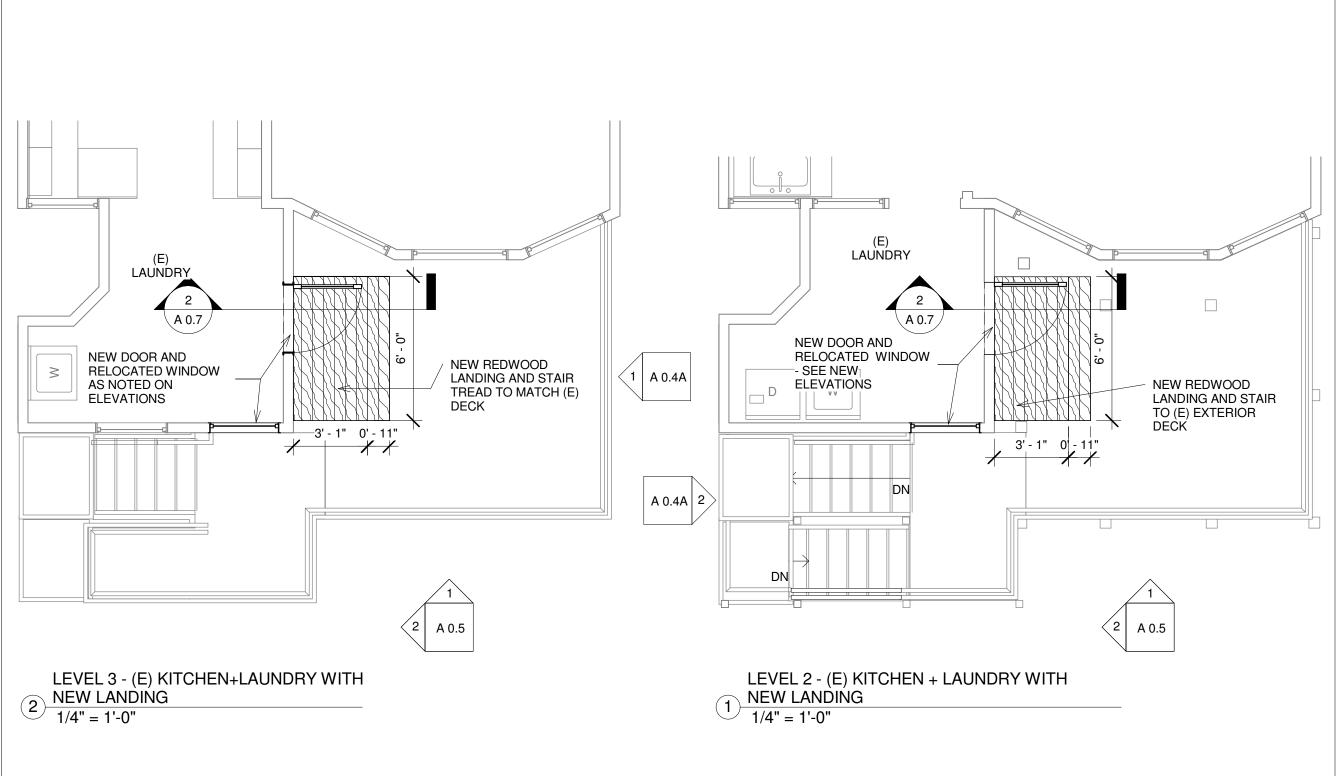

#### **PROJECT DESCRIPTION:**

WORK IN EACH UNIT AS REQUIRED TO COMPLY WITH REPORT OF PHYSICAL INSPECTION APPLICATION CC-7281 INCLUDED AS PART OF THIS DRAWING SET. CORRECTIONS TO REAR STAIR LANDINGS FOR 2ND AND 3RD FLOOR UNITS INCLUDES SWAP OF WINDOW AND DOOR FOR NEW STAIR LANDING CONFIGURATION AS REQUIRED.

PROJECT
443-447 BRODERICK ST.
CONDO CONVERSION

 PROJECT NO.
 201401

 DATE
 05/19/14

 REFERENCE
 SCALE

 TITLE
 1/4" = 1'-0"

ENLARGED FLOOR PLANS

Kyle Brunel, Designer 443 Broderick Street, San Francisco, CA 94117 415.699.5953