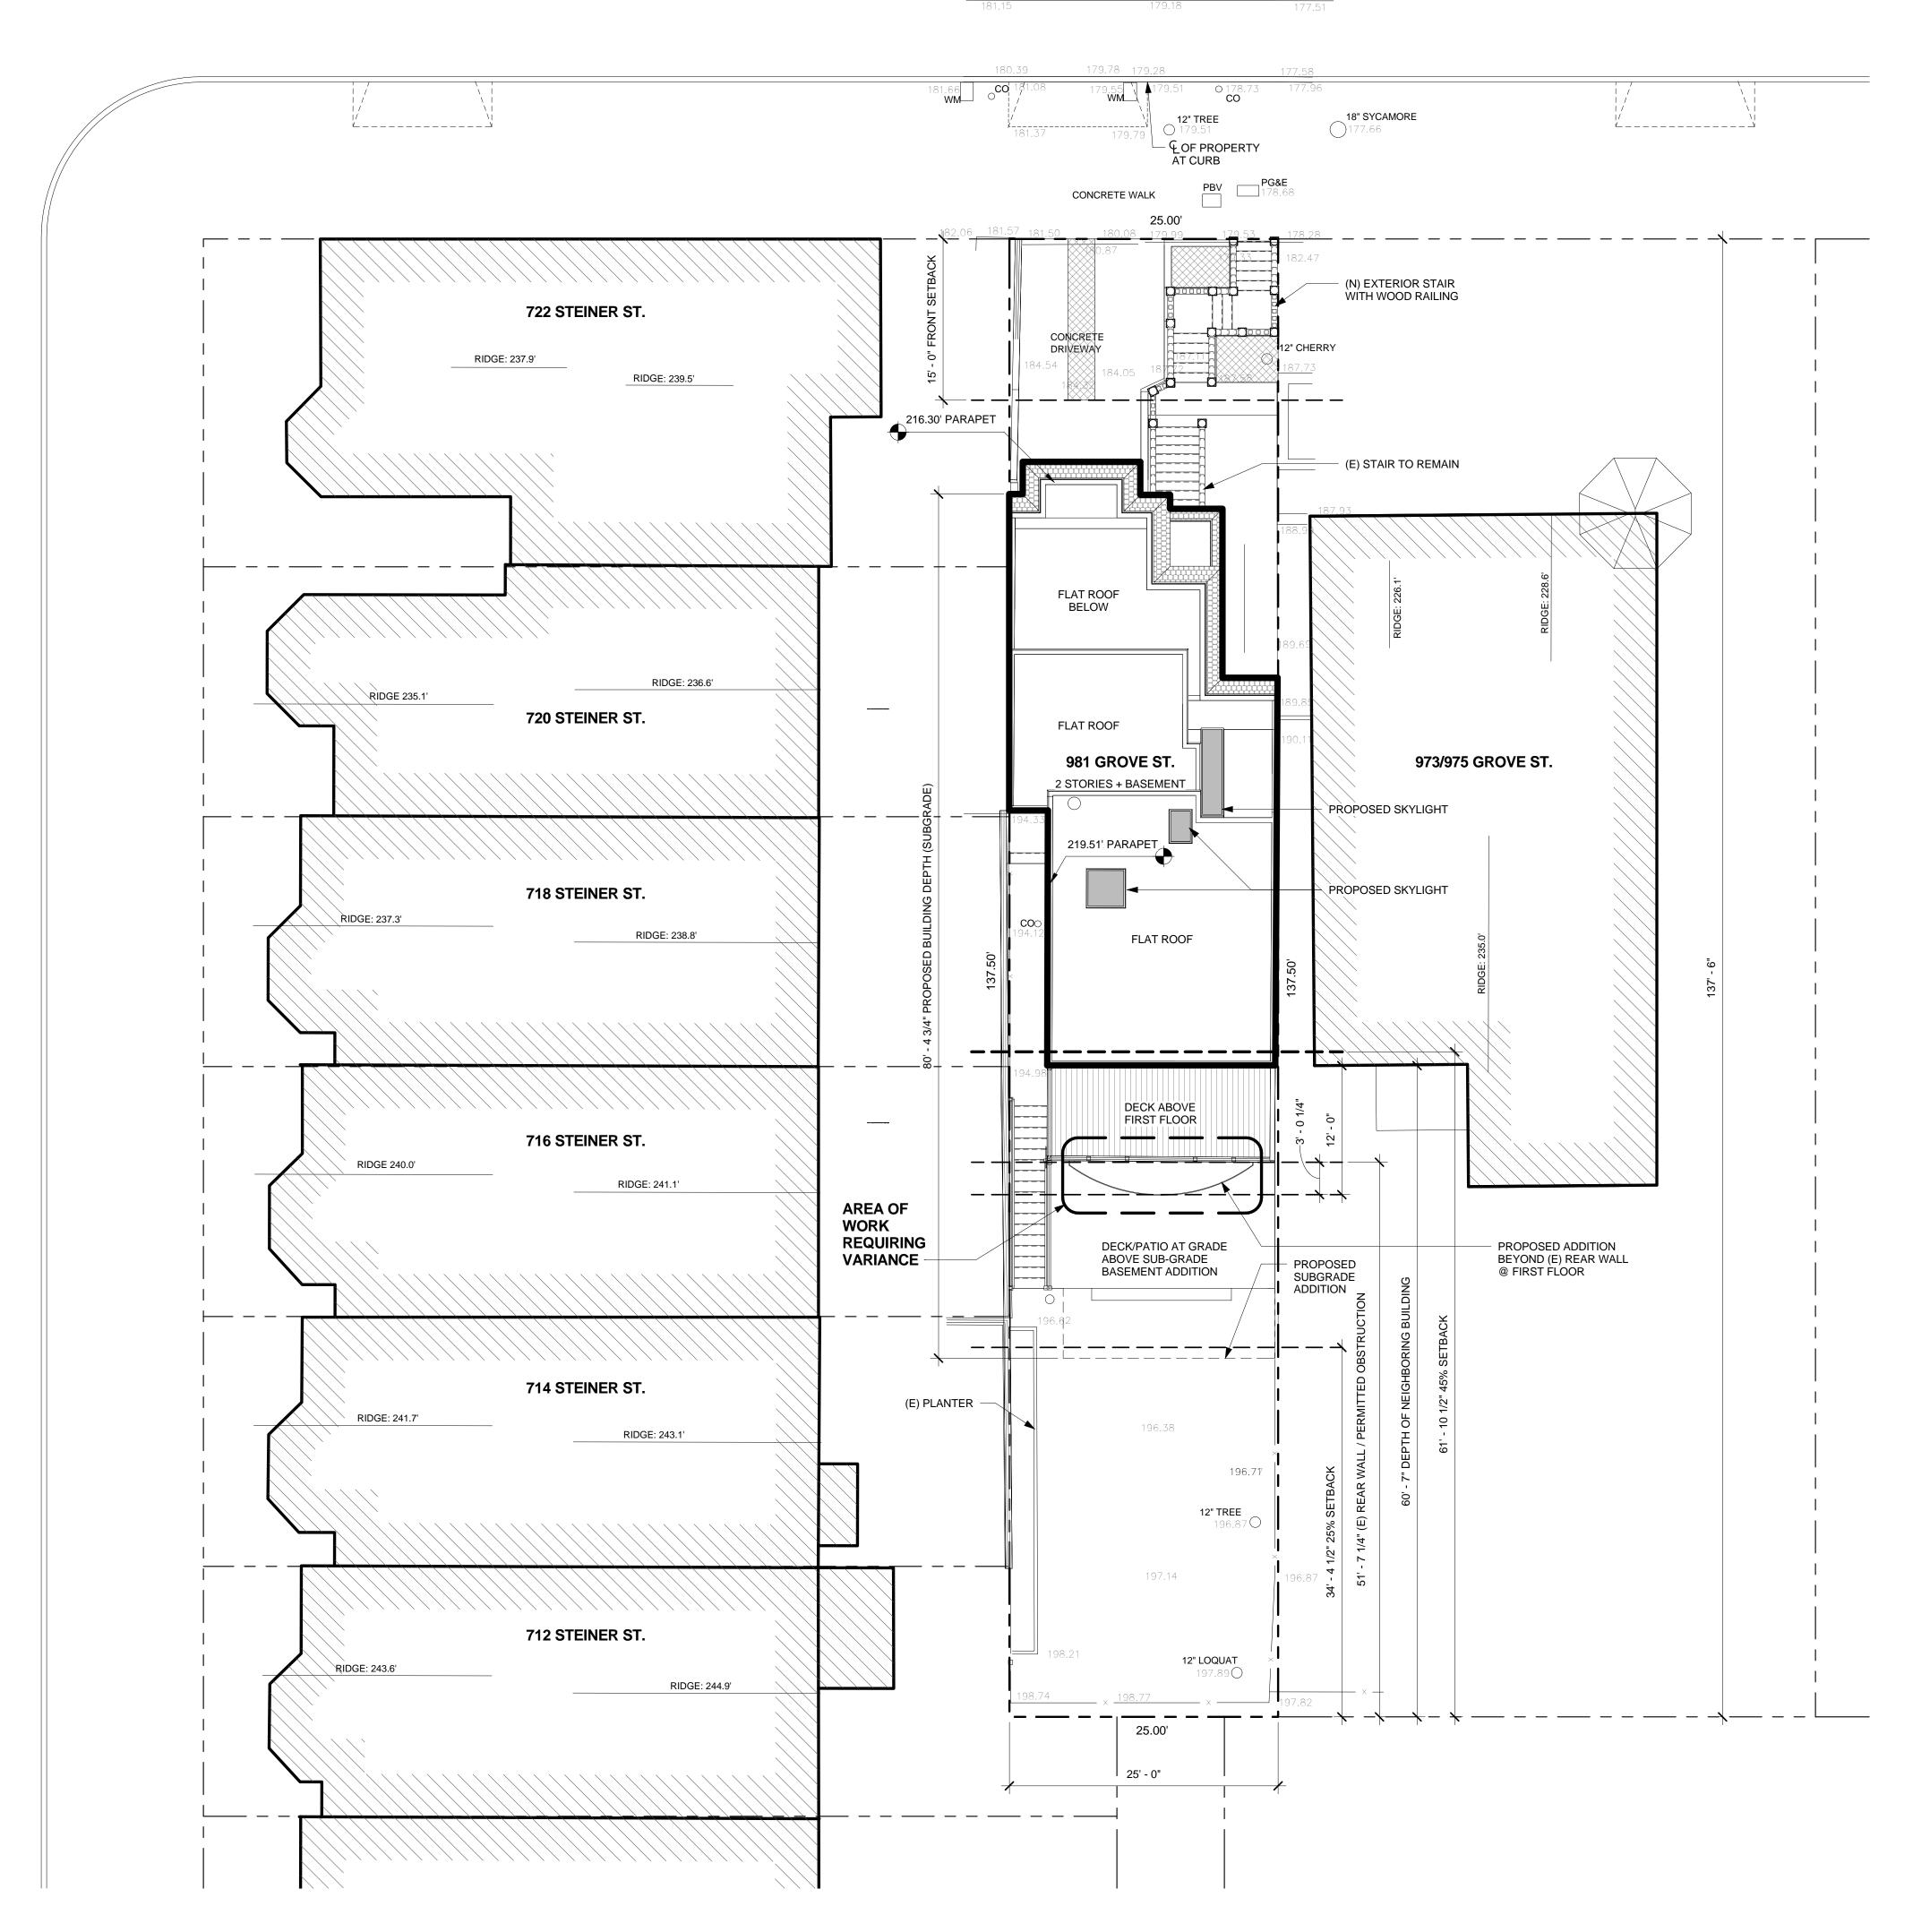

## 981 GROVE ST.

981 Grove Street, San Francisco, CA 94117

VARIANCE

05.06.14

William Duff Architects, Inc.
T 415 371 0900 F 415 371 0800
26 O'Farrell Street, 2nd Fl. San Francisco, CA 94108

EXISTING SITE PLAN

1/8" = 1'-0"

WILLIAM DUFFARCHITECTS

William Duff Architects, Inc. T 415 371 0900 F 415 371 0800 26 O'Farrell Street, 2nd Fl. San Francisco, CA 94108

DATE

Revision No.

Written dimensions on these drawings shall have precedence over scaled dimensions. Drawings shall not be scaled. Contractors shall verify, and be responsible for, all dimensions and conditions shown by these drawings. Shop details must be submitted to this office for approval before proceeding with fabrications. The drawings and their design content are the sole property of William Duff Architect and may not be reused or reproduced in any manner without our express written consent.

Job Title 981 GROVE ST.

Job Address 981 Grove Street, San Francisco, CA 94117

Date 2014.05.06 Issued For

Issued For VARIANCE

Sheet Title

13008

Drawn By: Checked

Drawn By: Checked By
Author Checker

**EXISTING SITE PLAN** 

Scale 1/8" = 1'-0"

Sheet No.

41.0

PROPOSED SITE PLAN
1/8" = 1'-0"

WILLIAM DUFFARCHITECTS

William Duff Architects, Inc. T 415 371 0900 F 415 371 0800 26 O'Farrell Street, 2nd Fl. San Francisco, CA 94108