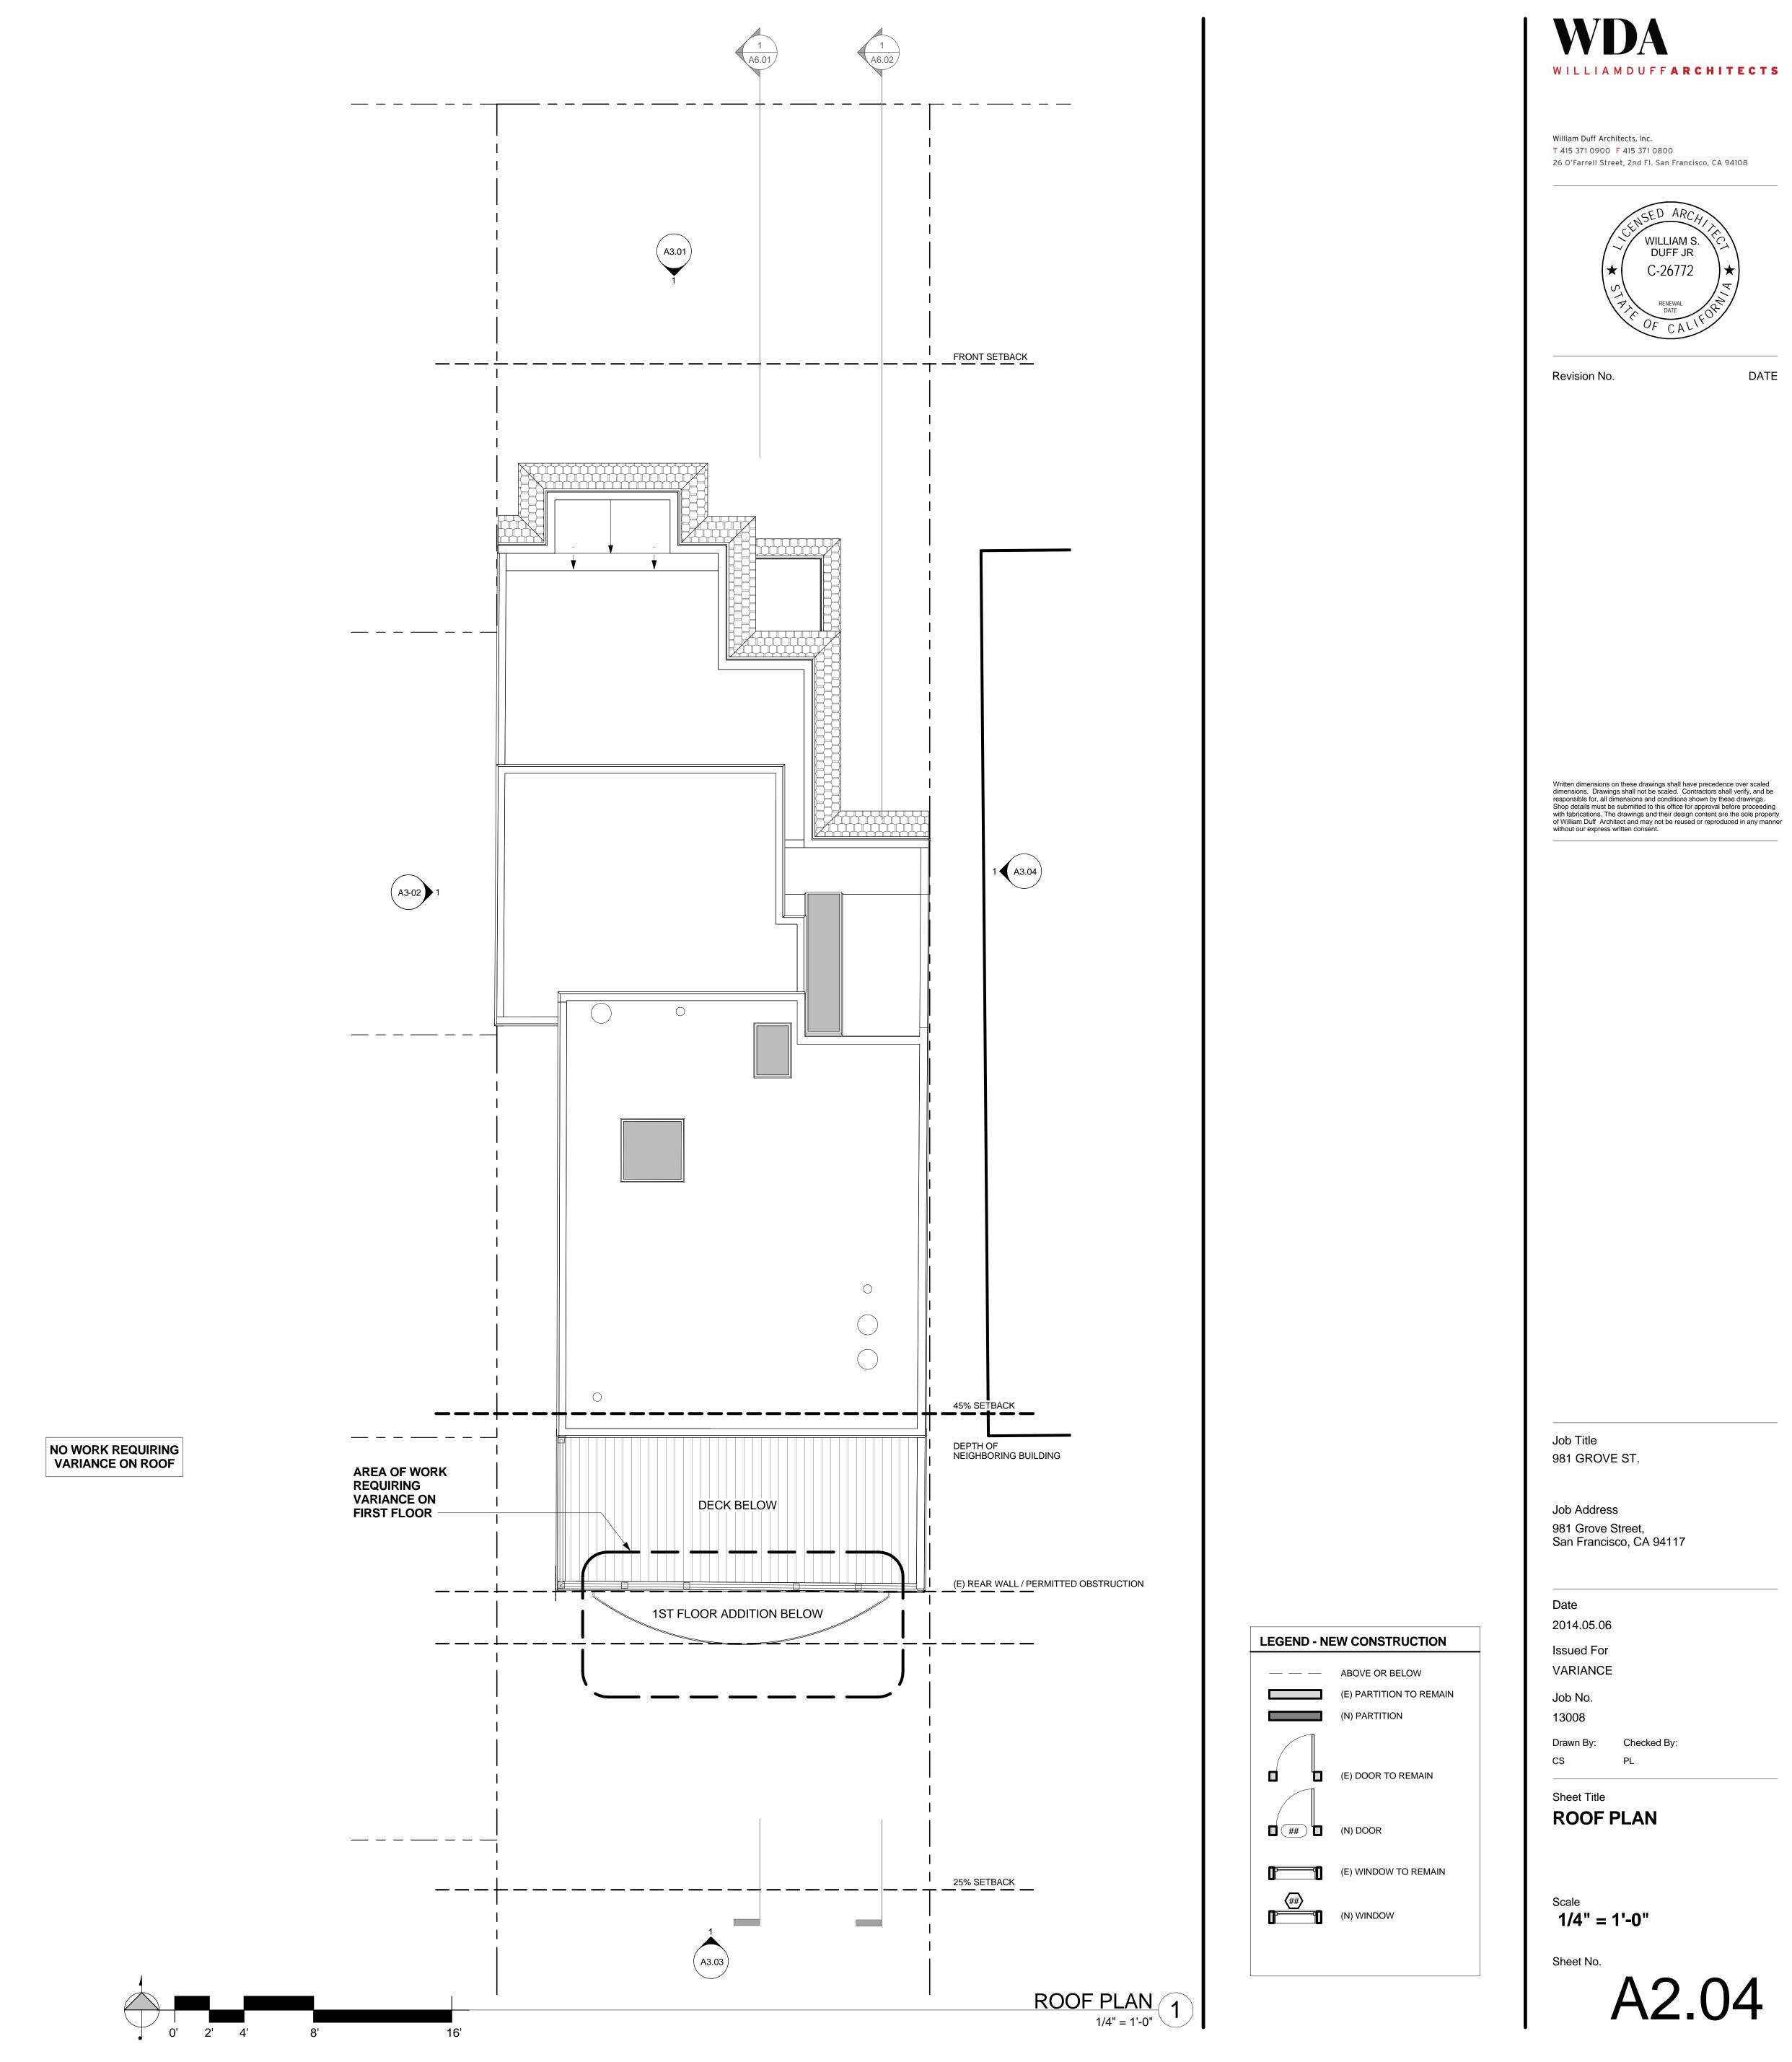

PROPOSED SITE PLAN

Scale 1/8" = 1'-0"

neet No.

A1.02

JUNIOR LEAGUE SURVEY PHOTO 1975 4

WILLIAM DUFF**ARCHITECTS** 

26 O'Farrell Street, 2nd Fl. San Francisco, CA 94108

DATE

William Duff Architects, Inc. T 415 371 0900 F 415 371 0800

Revision No.

Scale 12" = 1'-0"

Job Title

2014.05.06

Issued For VARIANCE

981 GROVE ST.

981 Grove Street, San Francisco, CA 94117

**EXISTING PHOTOS** 

PHOTO ARRAY - SAME SIDE OF STREET 1

Written dimensions on these drawings shall have precedence over scaled dimensions. Drawings shall not be scaled. Contractors shall verify, and be responsible for, all dimensions and conditions shown by these drawings. Shop details must be submitted to this office for approval before proceeding with fabrications. The drawings and their design content are the sole property of William Duff Architect and may not be reused or reproduced in any manner without our express written consent.