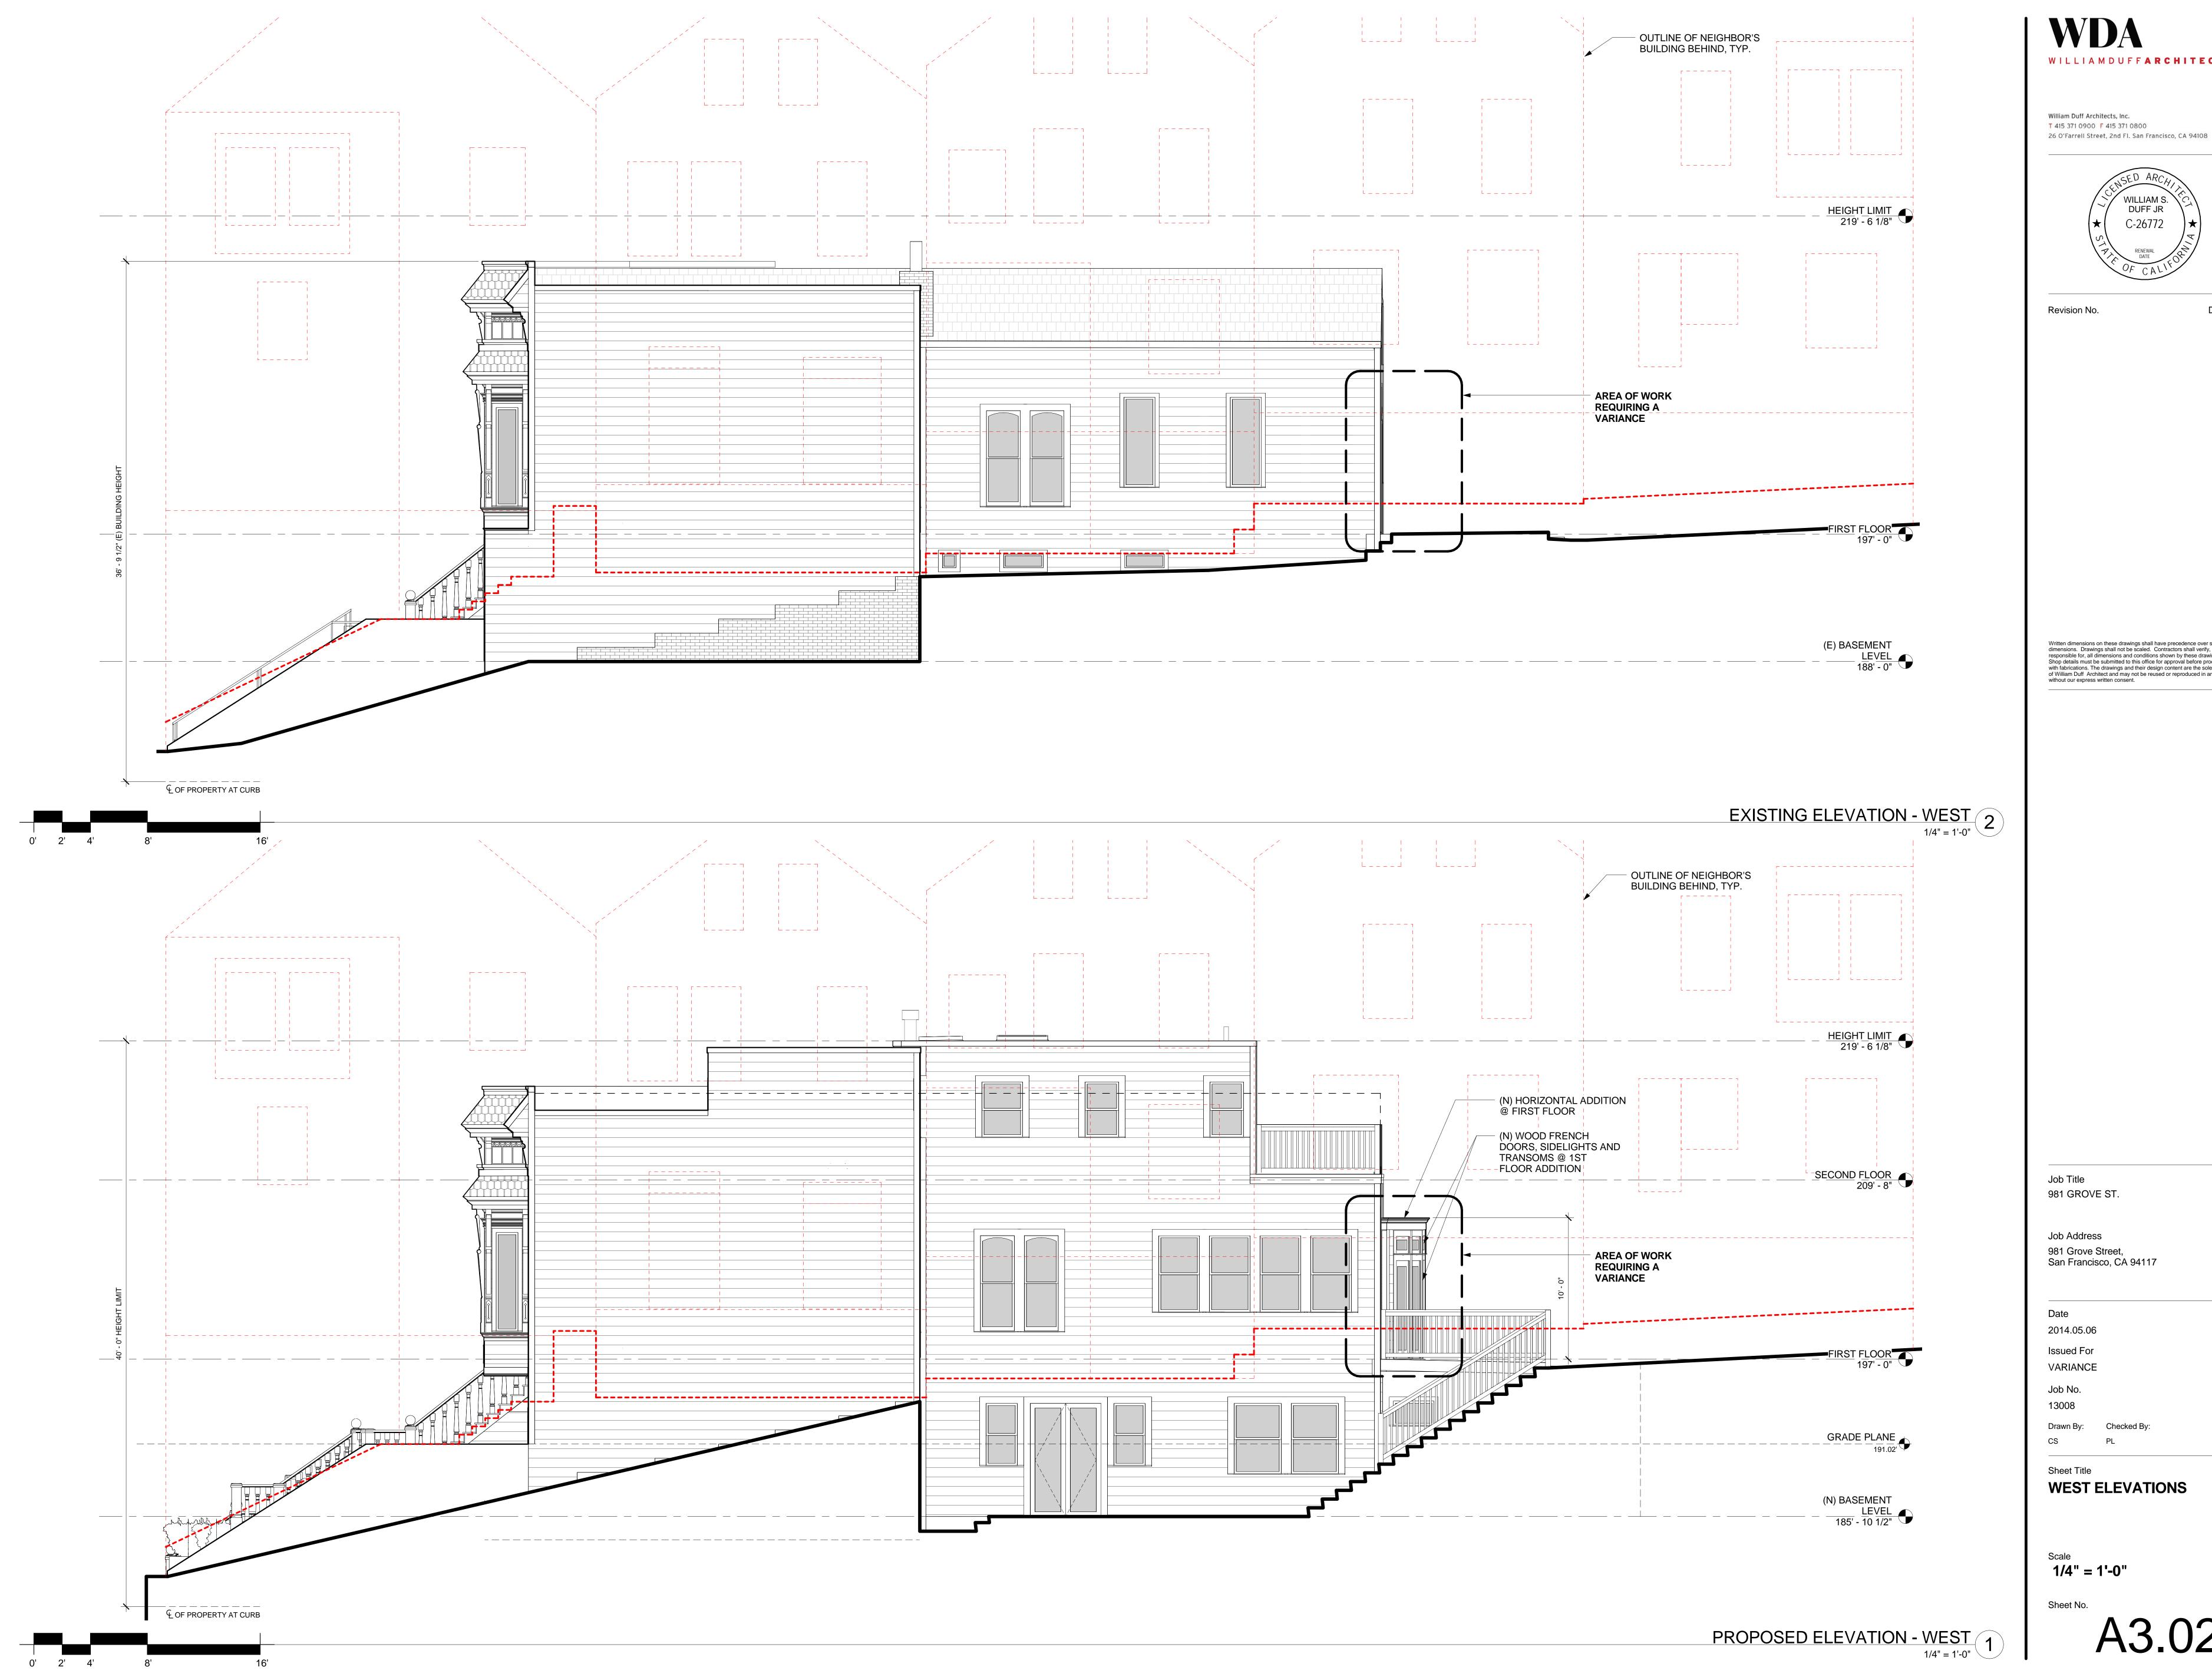

## 981 GROVE ST.

981 Grove Street, San Francisco, CA 94117

VARIANCE

05.06.14

William Duff Architects, Inc.
T 415 371 0900 F 415 371 0800
26 O'Farrell Street, 2nd Fl. San Francisco, CA 94108

EXISTING SITE PLAN

Job Title 981 GROVE ST.

Job Address 981 Grove Street, San Francisco, CA 94117

Date 2014.05.06 Issued For

Issued For VARIANCE

Sheet Title

13008

Drawn By: Checked

Drawn By: Checked By
Author Checker

**EXISTING SITE PLAN** 

Scale 1/8" = 1'-0"

Sheet No.

41.0

PROPOSED SITE PLAN
1/8" = 1'-0"

WILLIAM DUFFARCHITECTS

William Duff Architects, Inc. T 415 371 0900 F 415 371 0800 26 O'Farrell Street, 2nd Fl. San Francisco, CA 94108

Job Title 981 GROVE ST.

Job Address 981 Grove Street, San Francisco, CA 94117

Date 2014.05.06 Issued For

Issued For VARIANCE Job No.

13008

Drawn By: Checked I

CS PL

Sheet Title

PROPOSED SITE PLAN

Scale 1/8" = 1'-0"

neet No.

A1.02

JUNIOR LEAGUE SURVEY PHOTO 1975 4

WILLIAM DUFF**ARCHITECTS** 

26 O'Farrell Street, 2nd Fl. San Francisco, CA 94108

DATE