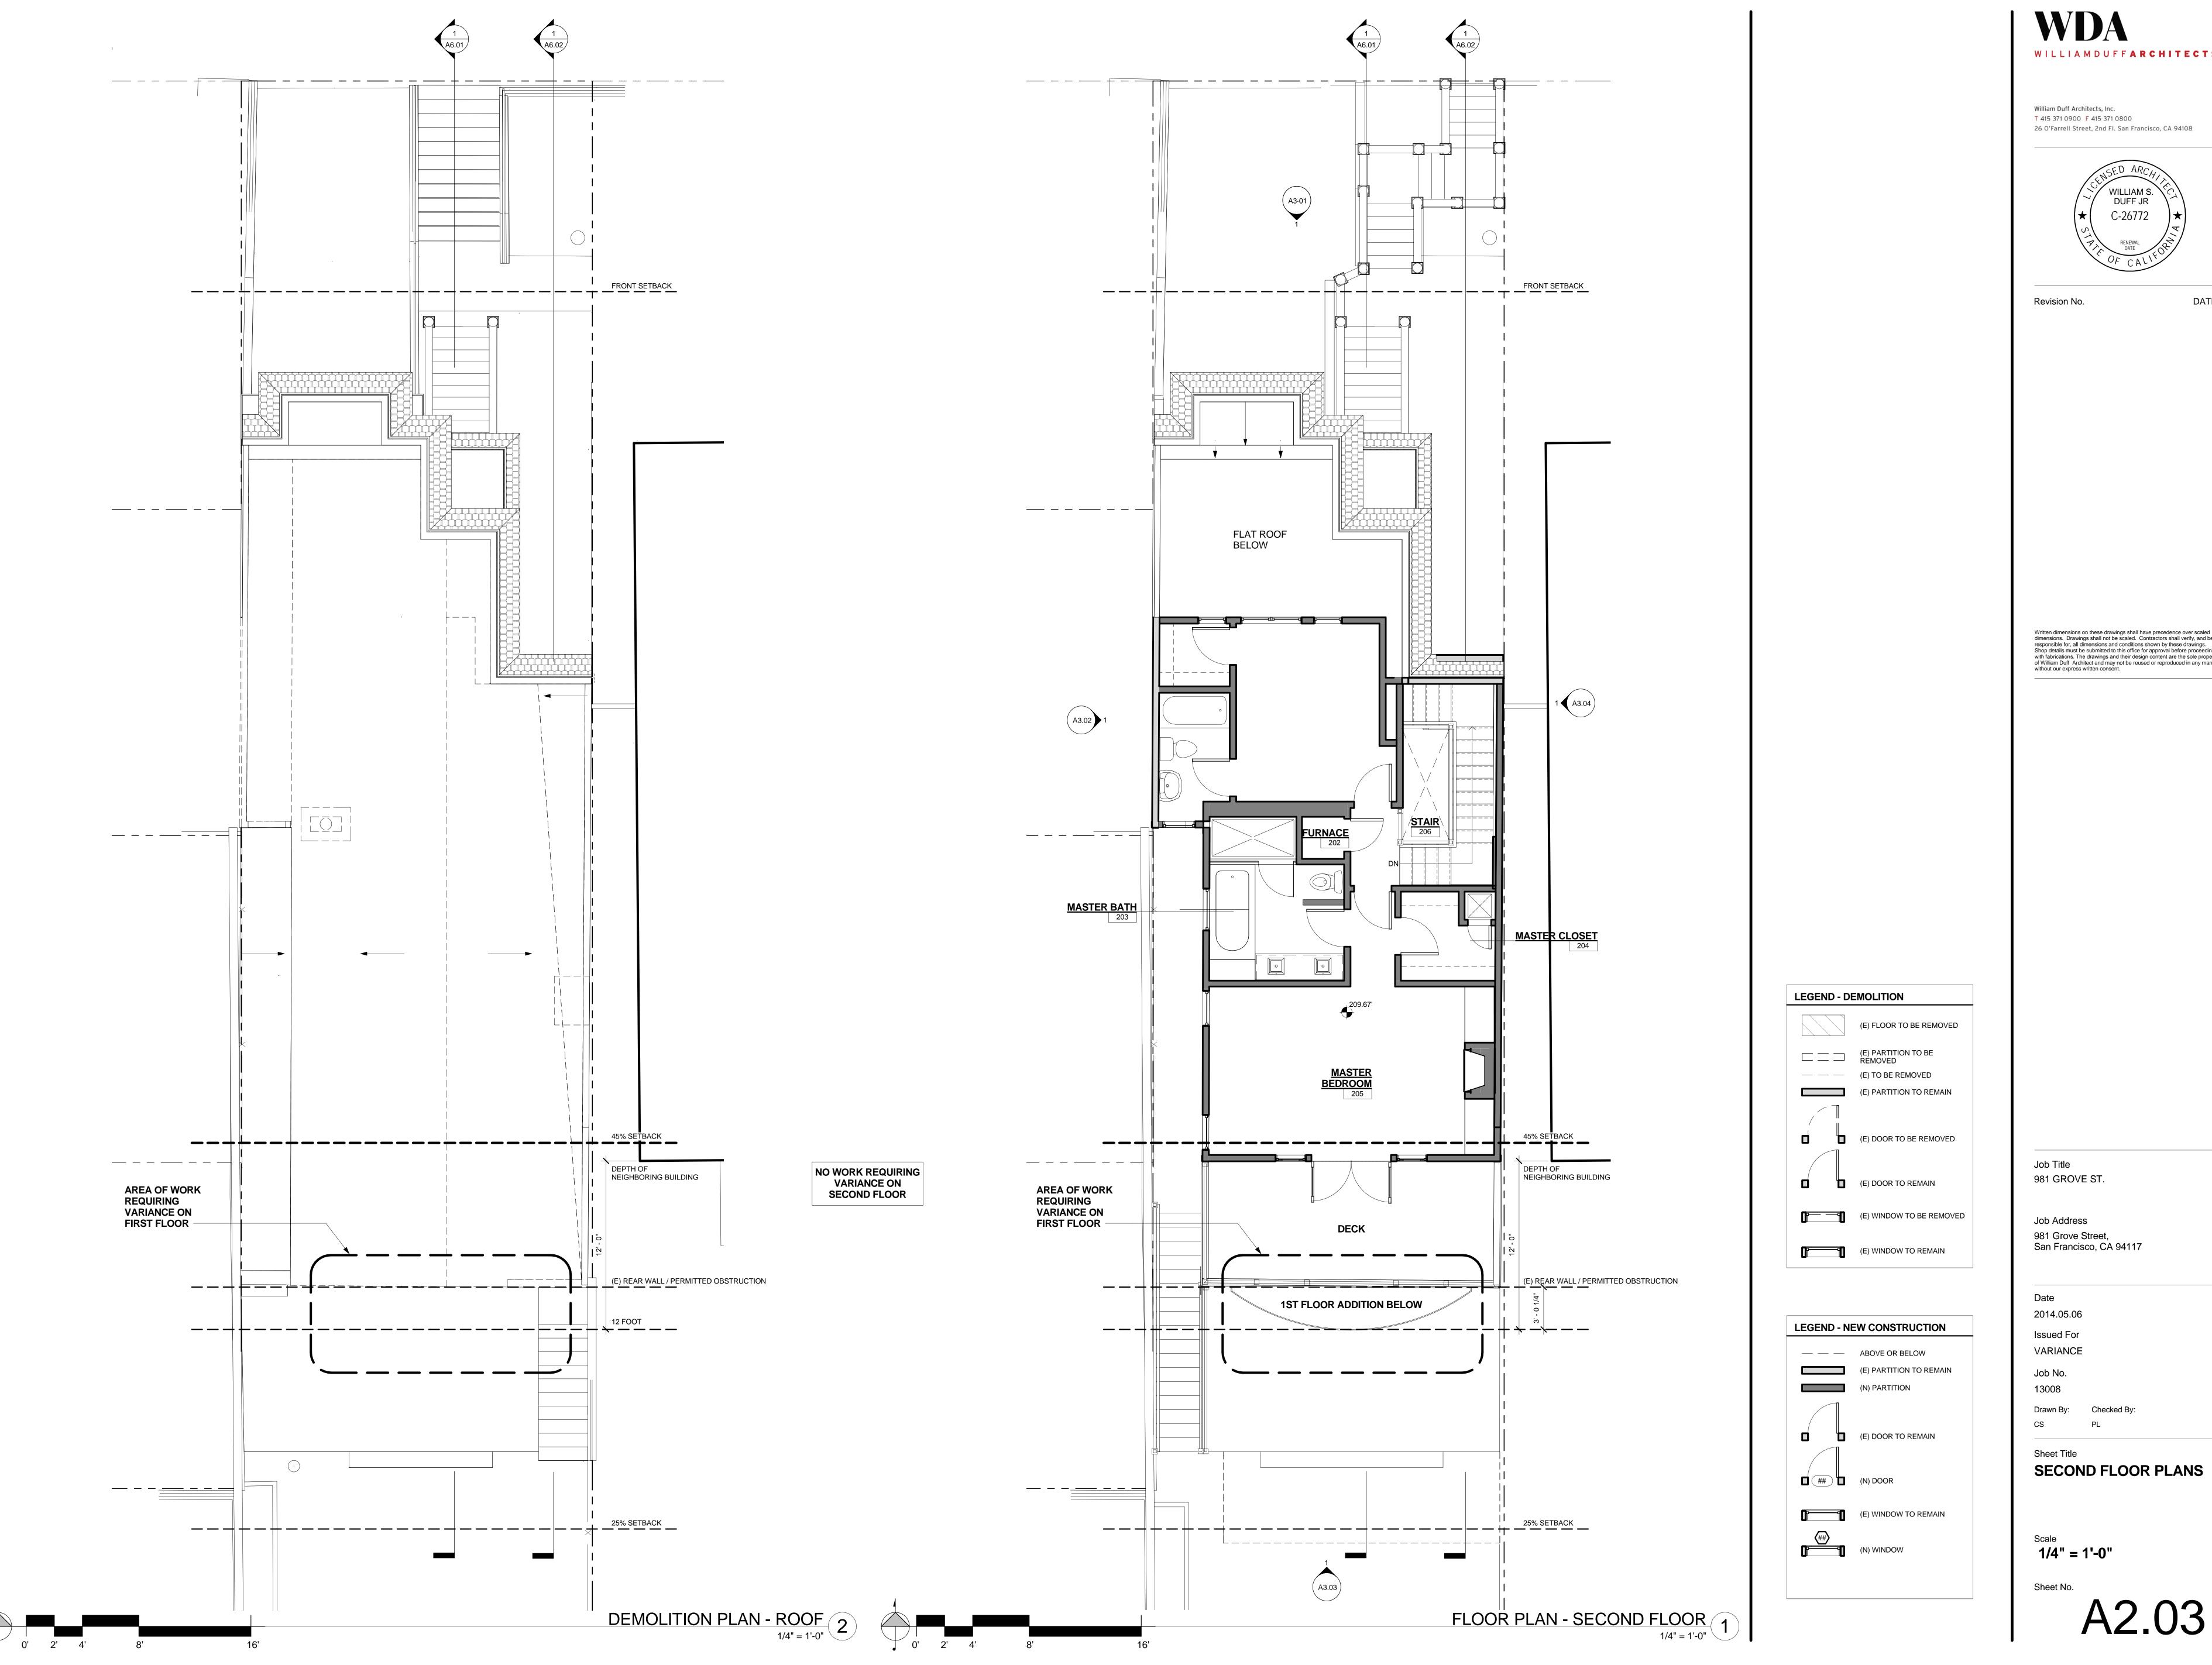

Job Title 981 GROVE ST.

Job Address 981 Grove Street, San Francisco, CA 94117

Date
2014.05.06
Issued For
VARIANCE
Job No.

3008
rawn By: Checked By:

Sheet Title

BUILDING SECTIONS

Scale 1/4" = 1'-0"

Sheet No.

PROPOSED SECTION 1

1/4" = 1'-0"

A6.01

William Duff Architects, Inc. T 415 371 0900 F 415 371 0800 26 O'Farrell Street, 2nd Fl. San Francisco, CA 94108

DATE

Revision No.

Written dimensions on these drawings shall have precedence over scaled dimensions. Drawings shall not be scaled. Contractors shall verify, and be responsible for, all dimensions and conditions shown by these drawings. Shop details must be submitted to this office for approval before proceeding with fabrications. The drawings and their design content are the sole property of William Duff Architect and may not be reused or reproduced in any manner without our express written consent.

Job Title 981 GROVE ST.

Job Address 981 Grove Street, San Francisco, CA 94117

Date
2014.05.06
Issued For
VARIANCE
Job No.

13008

Drawn By: Checked By

Sheet Title
BUILDING SECTIONS

Scale 1/4" = 1'-0"

Sheet No.

A6.02