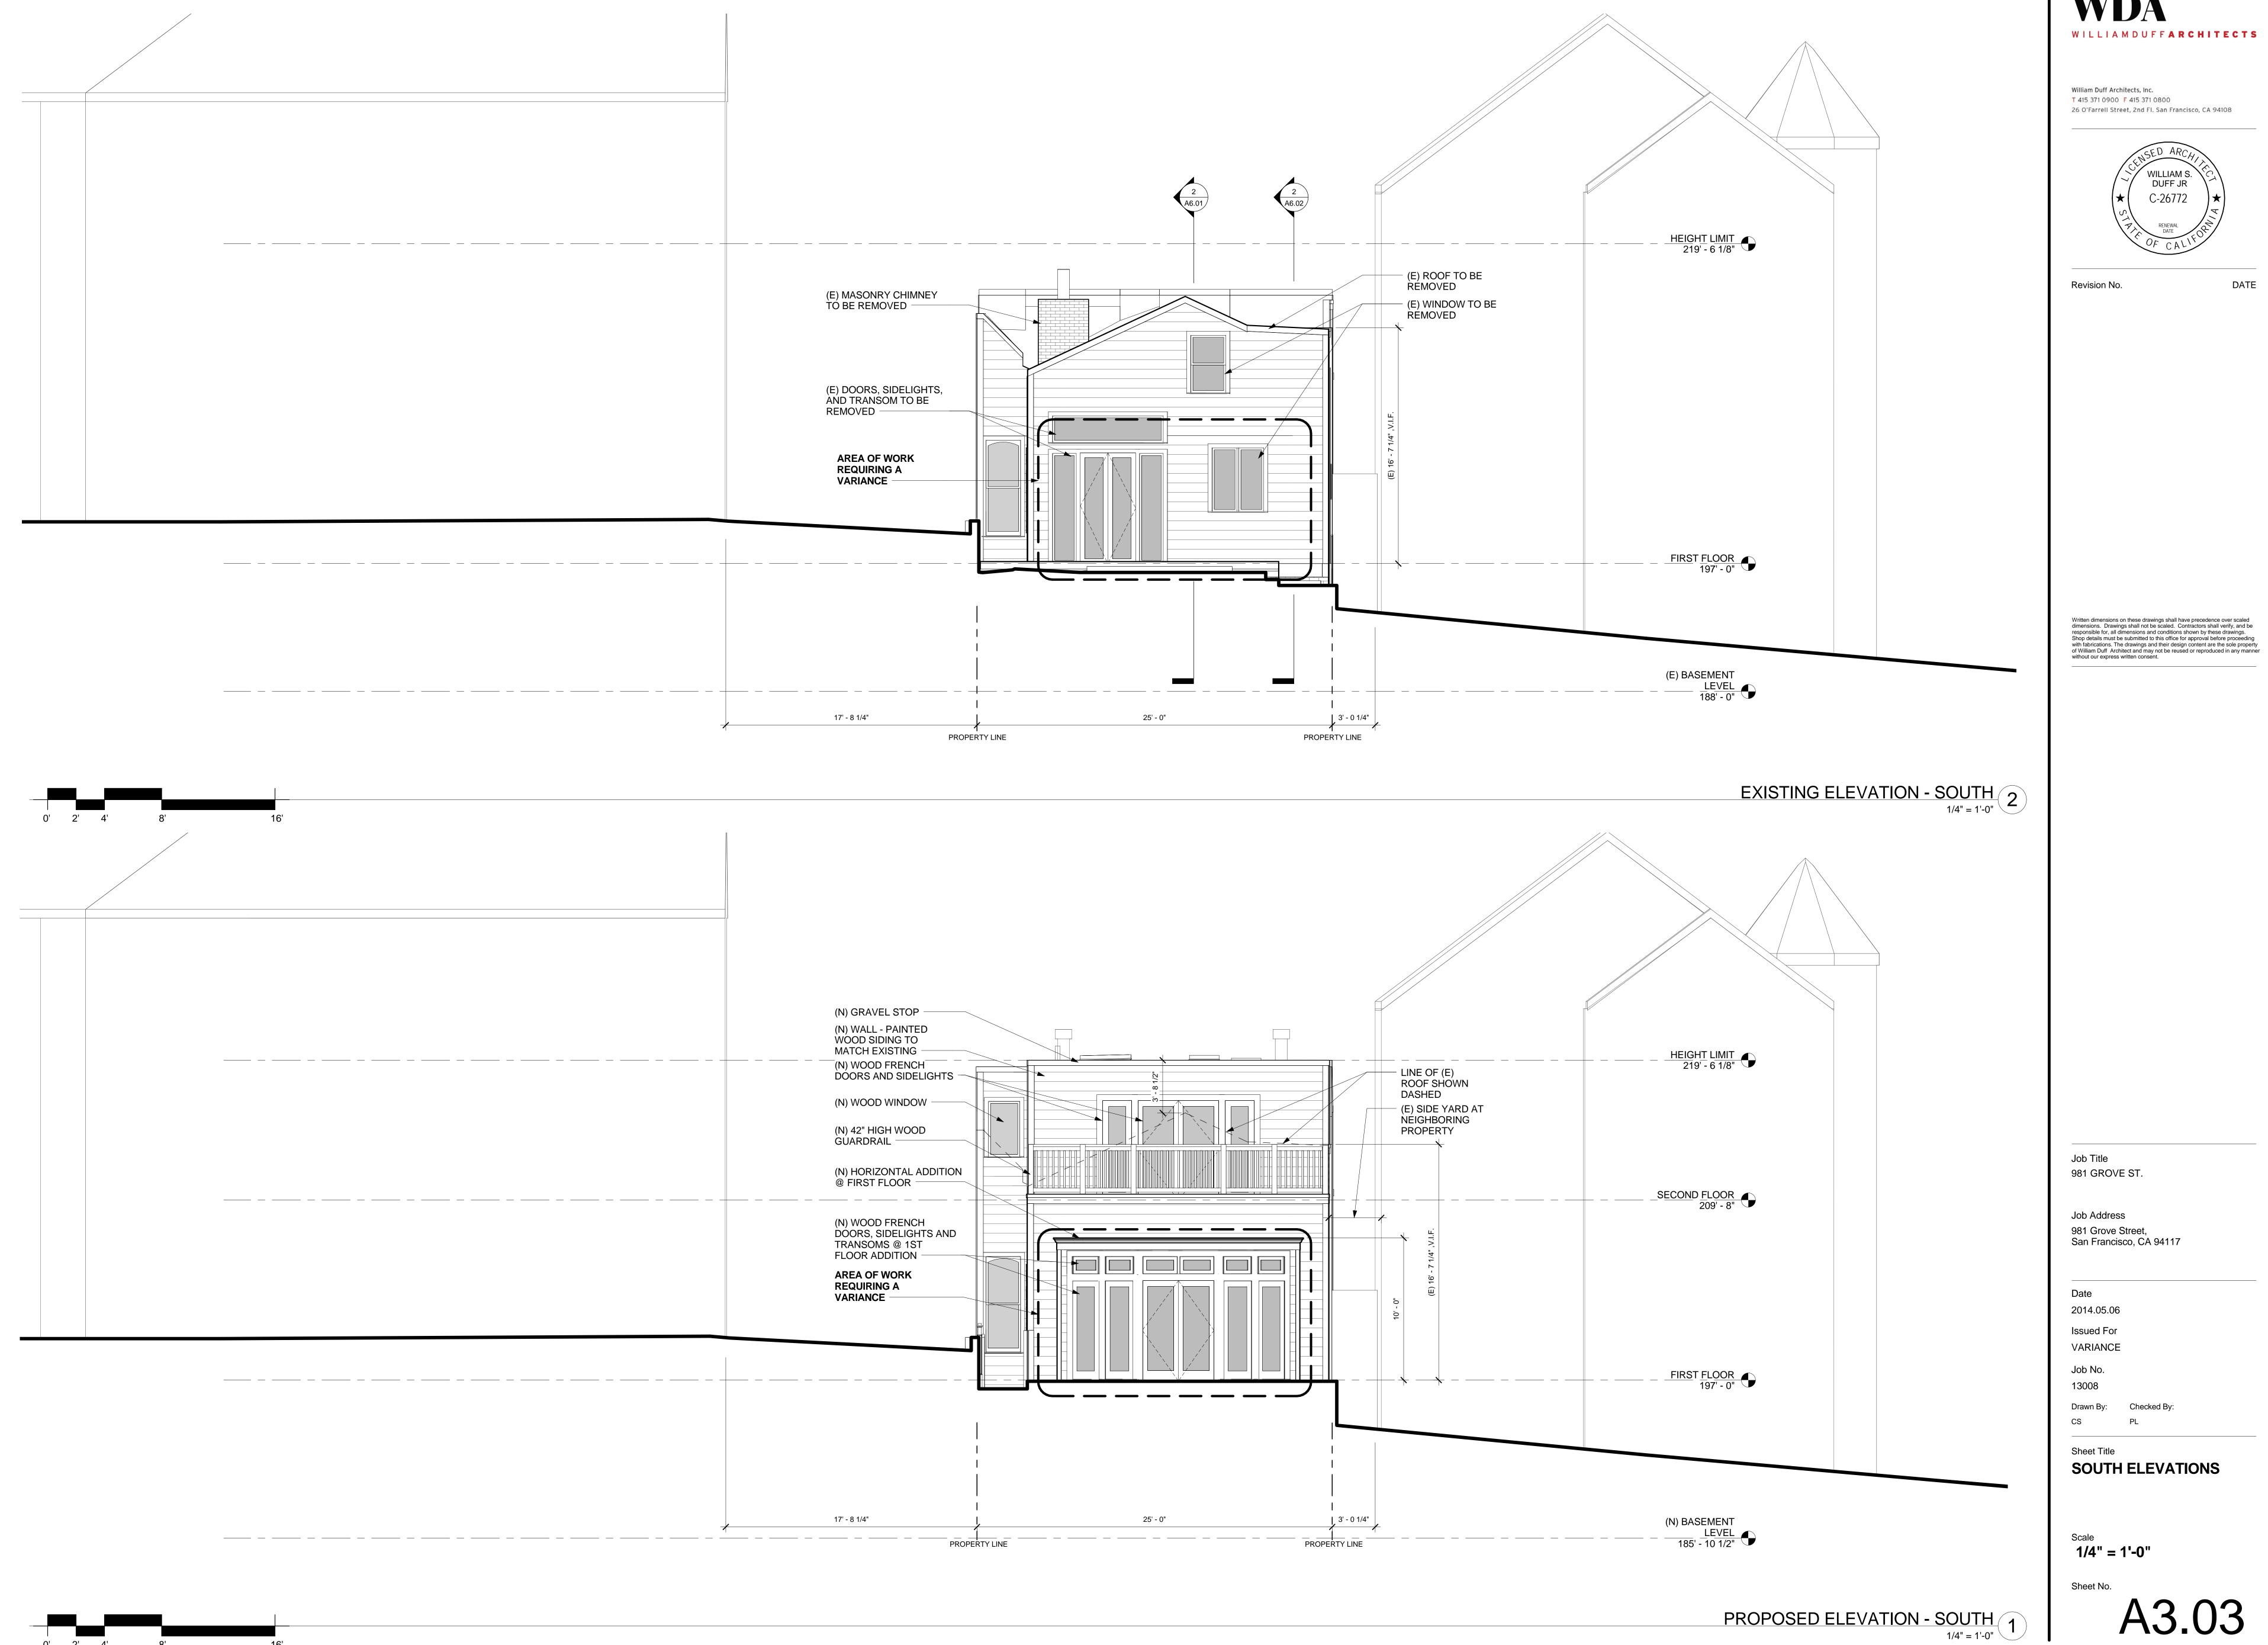

Job Title 981 GROVE ST.

Job Address 981 Grove Street, San Francisco, CA 94117

Date
2014.05.06
Issued For
VARIANCE
Job No.

3008
rawn By: Checked By:

Sheet Title

BUILDING SECTIONS

Scale 1/4" = 1'-0"

Sheet No.

PROPOSED SECTION 1

1/4" = 1'-0"

A6.01

William Duff Architects, Inc. T 415 371 0900 F 415 371 0800 26 O'Farrell Street, 2nd Fl. San Francisco, CA 94108

DATE

Revision No.

Written dimensions on these drawings shall have precedence over scaled dimensions. Drawings shall not be scaled. Contractors shall verify, and be responsible for, all dimensions and conditions shown by these drawings. Shop details must be submitted to this office for approval before proceeding with fabrications. The drawings and their design content are the sole property of William Duff Architect and may not be reused or reproduced in any manner without our express written consent.

Job Title 981 GROVE ST.

Job Address 981 Grove Street, San Francisco, CA 94117

Date
2014.05.06
Issued For
VARIANCE
Job No.

13008

Drawn By: Checked By

Sheet Title
BUILDING SECTIONS

Scale 1/4" = 1'-0"

Sheet No.