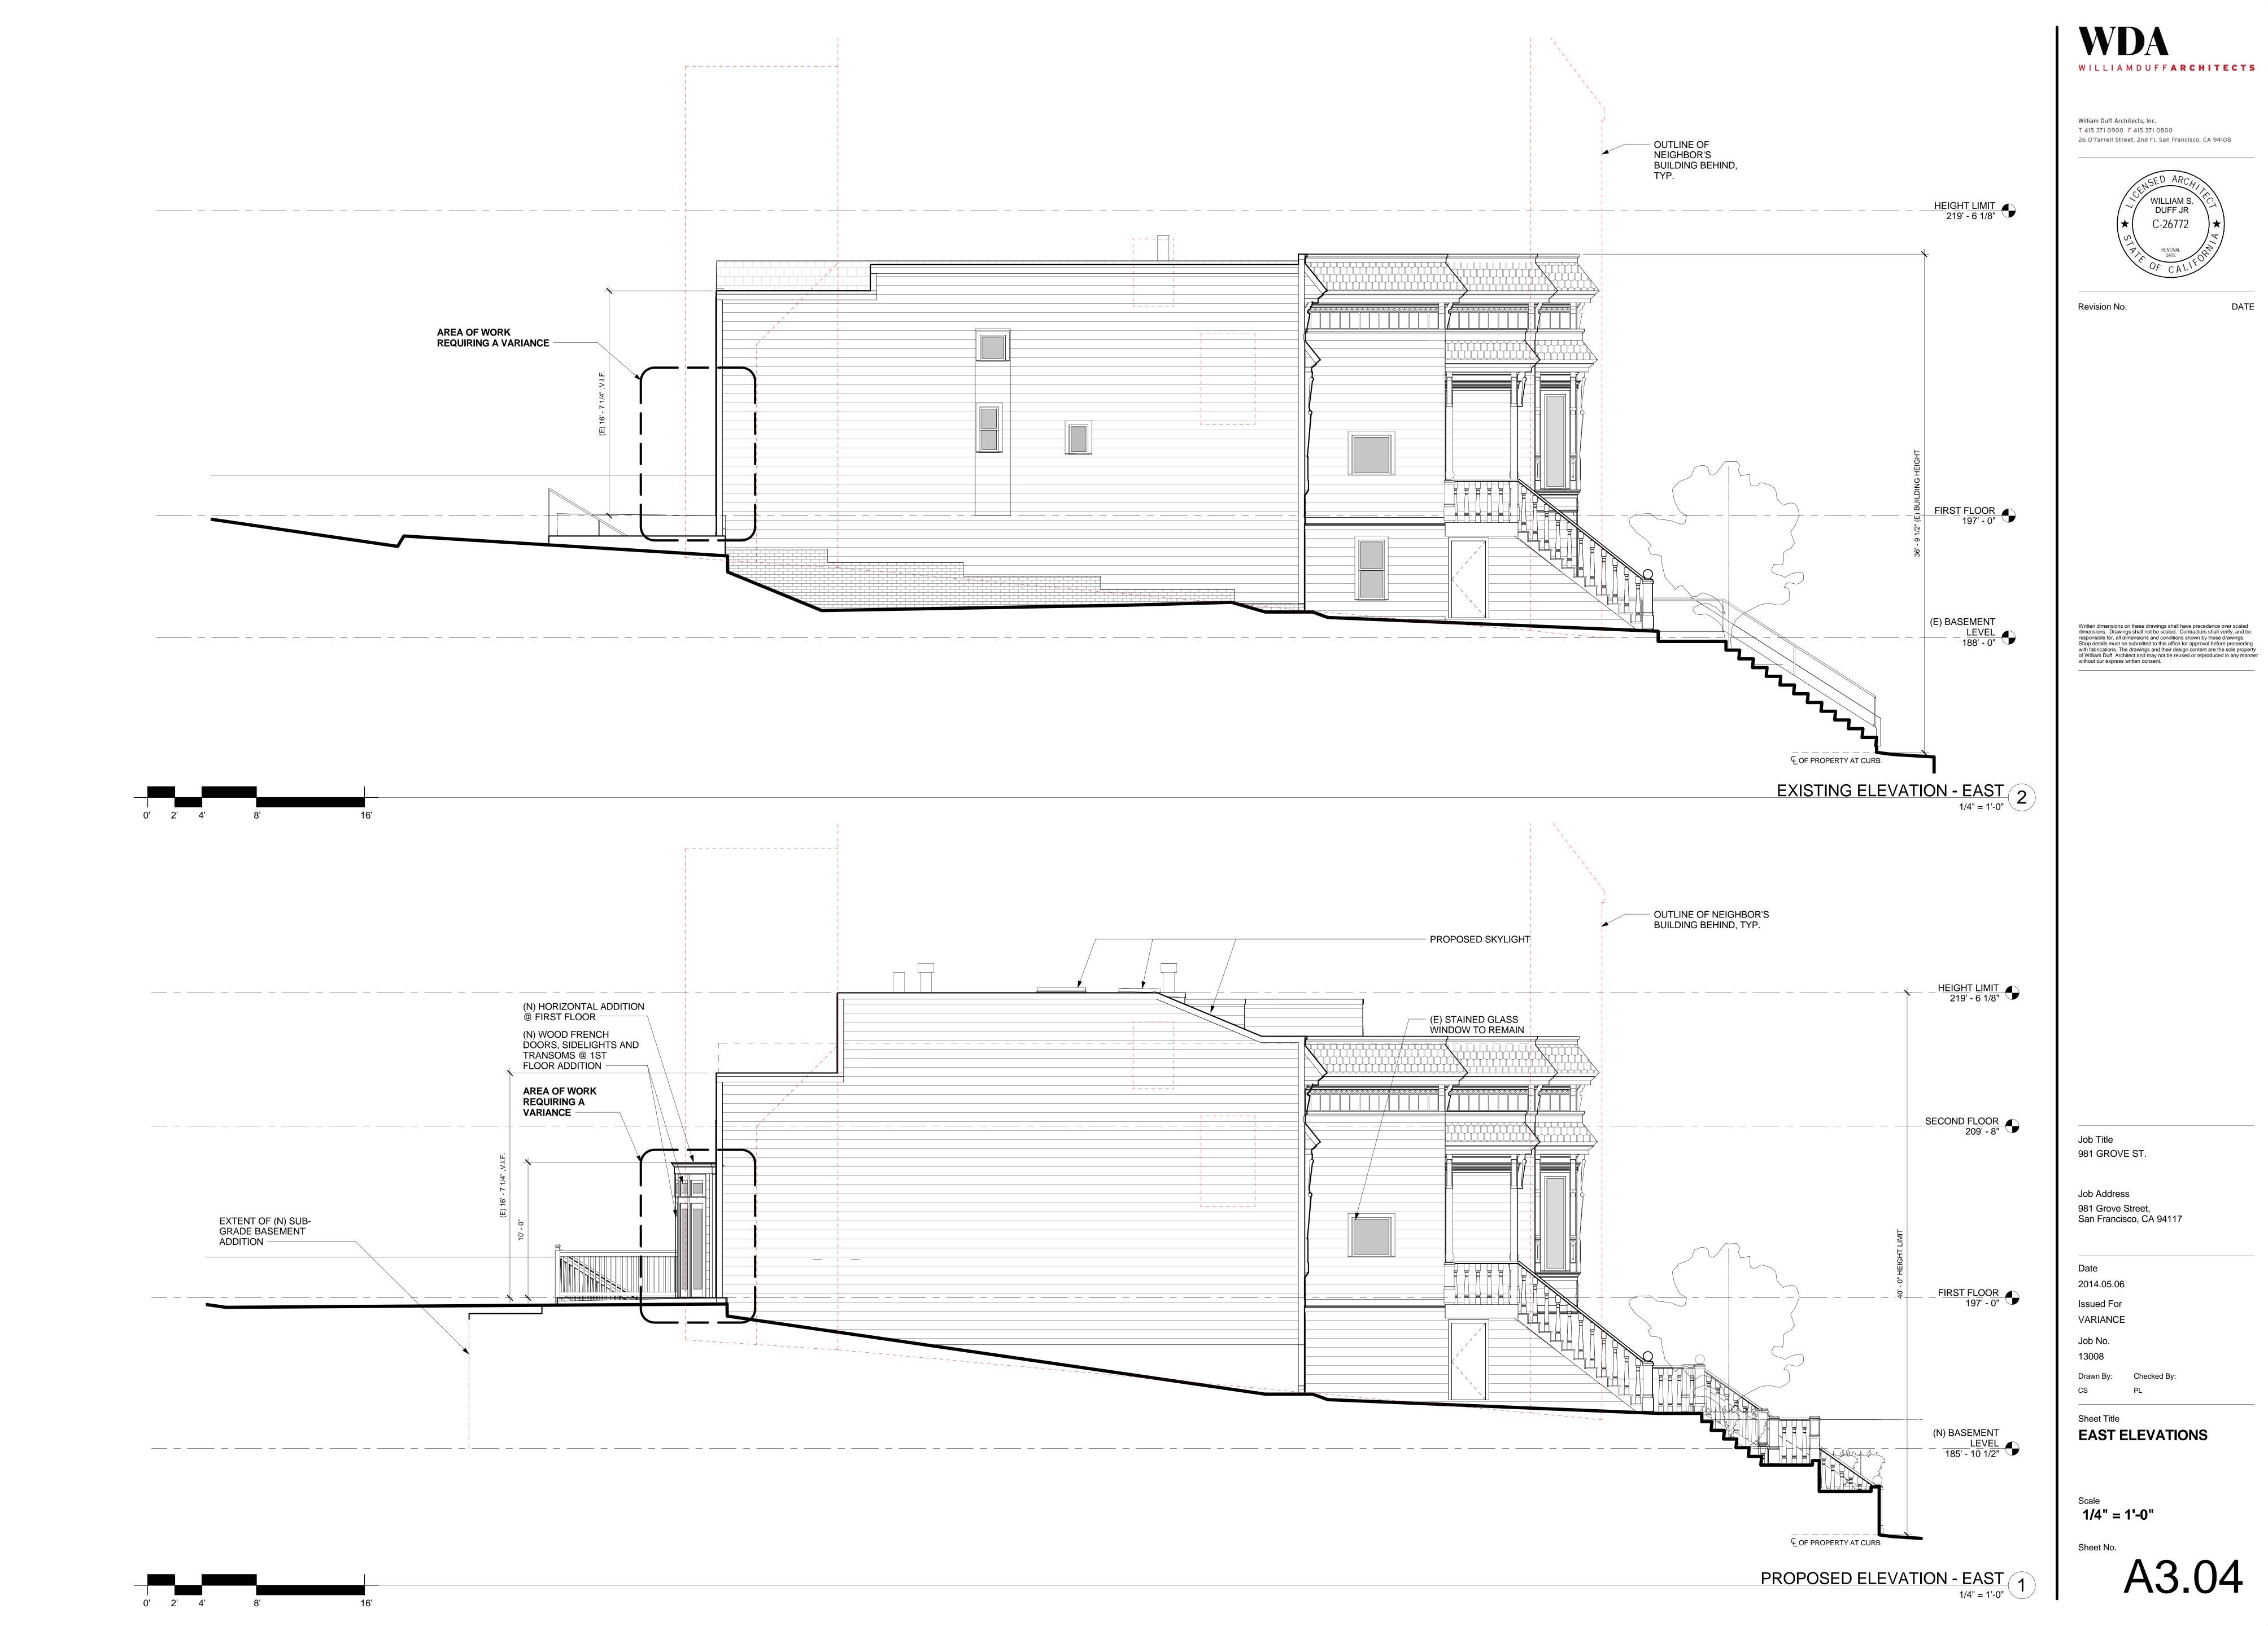

## 981 GROVE ST.

981 Grove Street, San Francisco, CA 94117

VARIANCE

05.06.14

William Duff Architects, Inc.
T 415 371 0900 F 415 371 0800
26 O'Farrell Street, 2nd Fl. San Francisco, CA 94108

EXISTING SITE PLAN

Job Title 981 GROVE ST.

Job Address 981 Grove Street, San Francisco, CA 94117

Date 2014.05.06 Issued For

Issued For VARIANCE

Sheet Title

13008

Drawn By: Checked

Drawn By: Checked By
Author Checker

**EXISTING SITE PLAN** 

Scale 1/8" = 1'-0"

Sheet No.

41.0

PROPOSED SITE PLAN
1/8" = 1'-0"

WILLIAM DUFFARCHITECTS

William Duff Architects, Inc. T 415 371 0900 F 415 371 0800 26 O'Farrell Street, 2nd Fl. San Francisco, CA 94108

Job Title 981 GROVE ST.

Job Address 981 Grove Street, San Francisco, CA 94117

Date 2014.05.06 Issued For

Issued For VARIANCE Job No.

13008

Drawn By: Checked I

CS PL

Sheet Title

PROPOSED SITE PLAN

Scale 1/8" = 1'-0"

neet No.

A1.02

JUNIOR LEAGUE SURVEY PHOTO 1975 4

WILLIAM DUFF**ARCHITECTS** 

26 O'Farrell Street, 2nd Fl. San Francisco, CA 94108

DATE