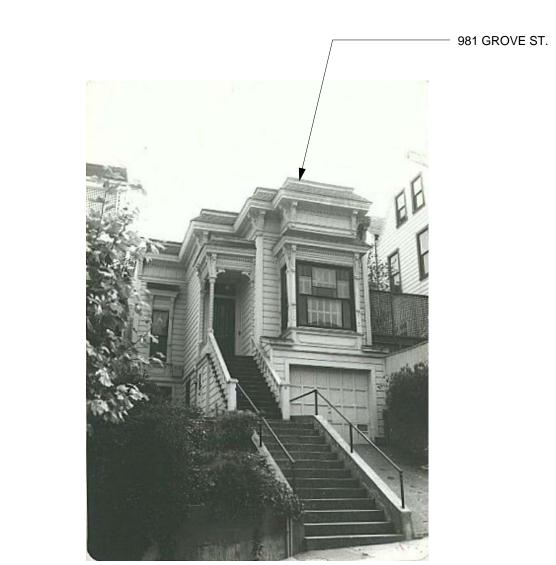

PROPOSED SITE PLAN

Scale 1/8" = 1'-0"

neet No.

A1.02

JUNIOR LEAGUE SURVEY PHOTO 1975 4

WILLIAM DUFF**ARCHITECTS** 

26 O'Farrell Street, 2nd Fl. San Francisco, CA 94108

DATE

William Duff Architects, Inc. T 415 371 0900 F 415 371 0800

Revision No.

Scale 12" = 1'-0"

Job Title

2014.05.06

Issued For VARIANCE

981 GROVE ST.

981 Grove Street, San Francisco, CA 94117

**EXISTING PHOTOS** 

PHOTO ARRAY - SAME SIDE OF STREET 1

Written dimensions on these drawings shall have precedence over scaled dimensions. Drawings shall not be scaled. Contractors shall verify, and be responsible for, all dimensions and conditions shown by these drawings. Shop details must be submitted to this office for approval before proceeding with fabrications. The drawings and their design content are the sole property of William Duff Architect and may not be reused or reproduced in any manner without our express written consent.