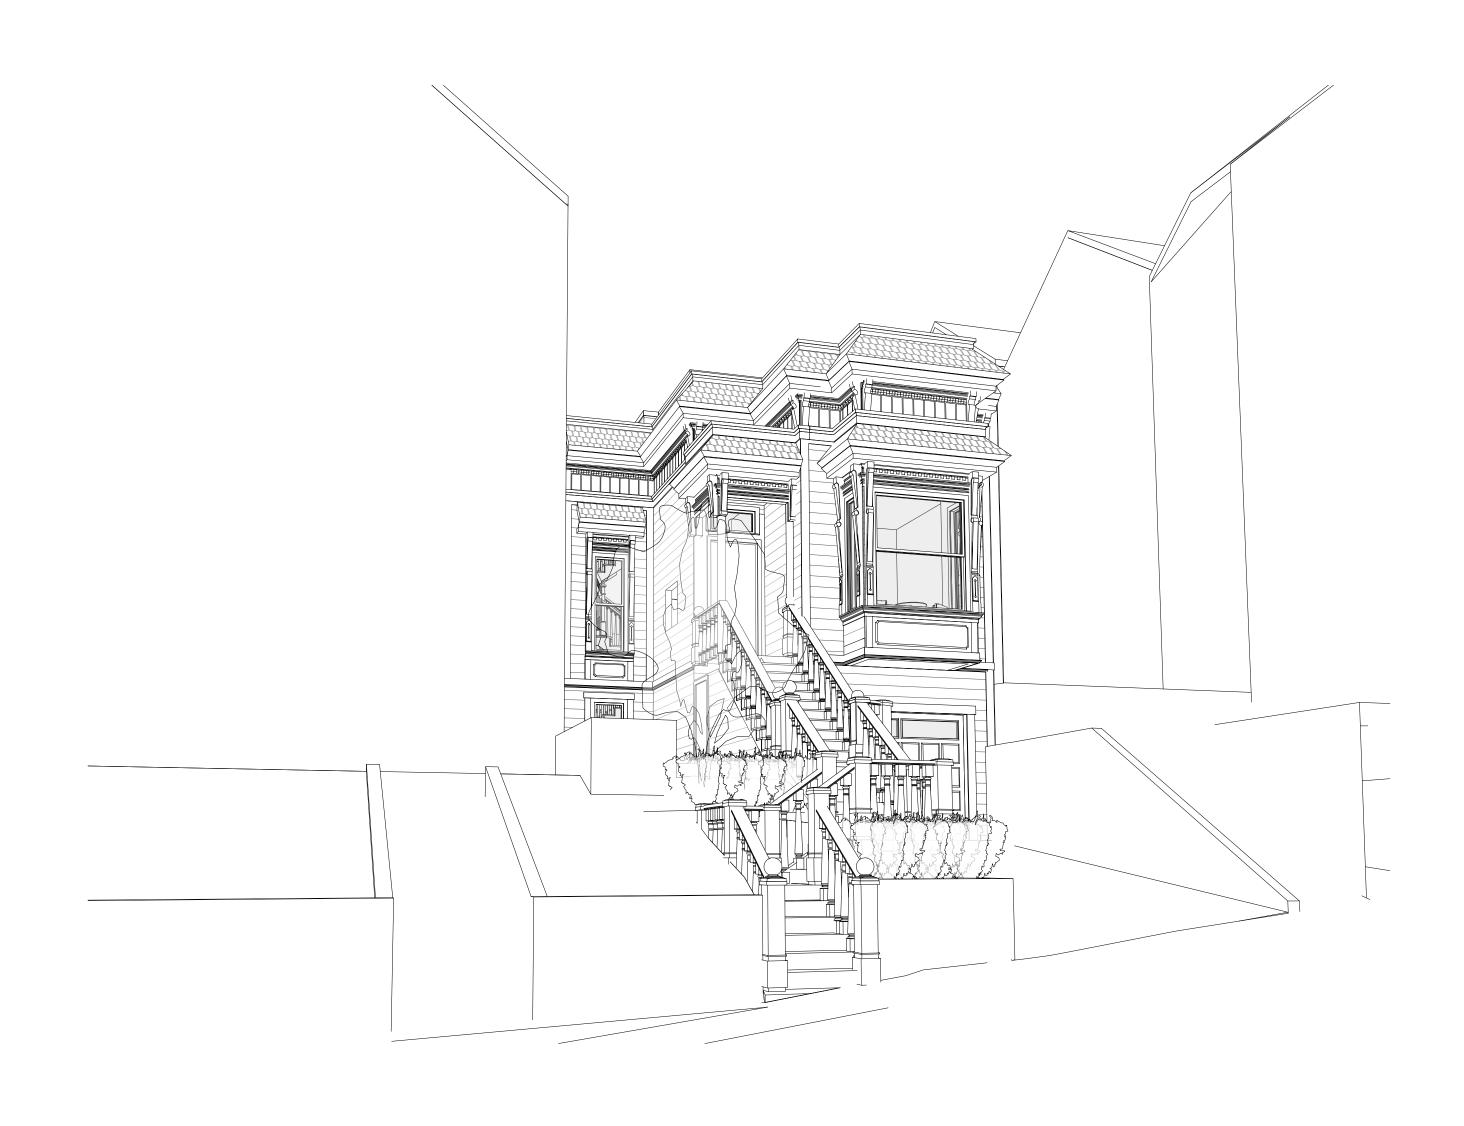

PROPOSED SITE PLAN

Scale 1/8" = 1'-0"

neet No.

A1.02

JUNIOR LEAGUE SURVEY PHOTO 1975 4

WILLIAM DUFF**ARCHITECTS** 

26 O'Farrell Street, 2nd Fl. San Francisco, CA 94108

DATE

William Duff Architects, Inc. T 415 371 0900 F 415 371 0800

Revision No.

Scale 12" = 1'-0"

Job Title

2014.05.06

Issued For VARIANCE

981 GROVE ST.

981 Grove Street, San Francisco, CA 94117

**EXISTING PHOTOS** 

PHOTO ARRAY - SAME SIDE OF STREET 1

Written dimensions on these drawings shall have precedence over scaled dimensions. Drawings shall not be scaled. Contractors shall verify, and be responsible for, all dimensions and conditions shown by these drawings. Shop details must be submitted to this office for approval before proceeding with fabrications. The drawings and their design content are the sole property of William Duff Architect and may not be reused or reproduced in any manner without our express written consent.