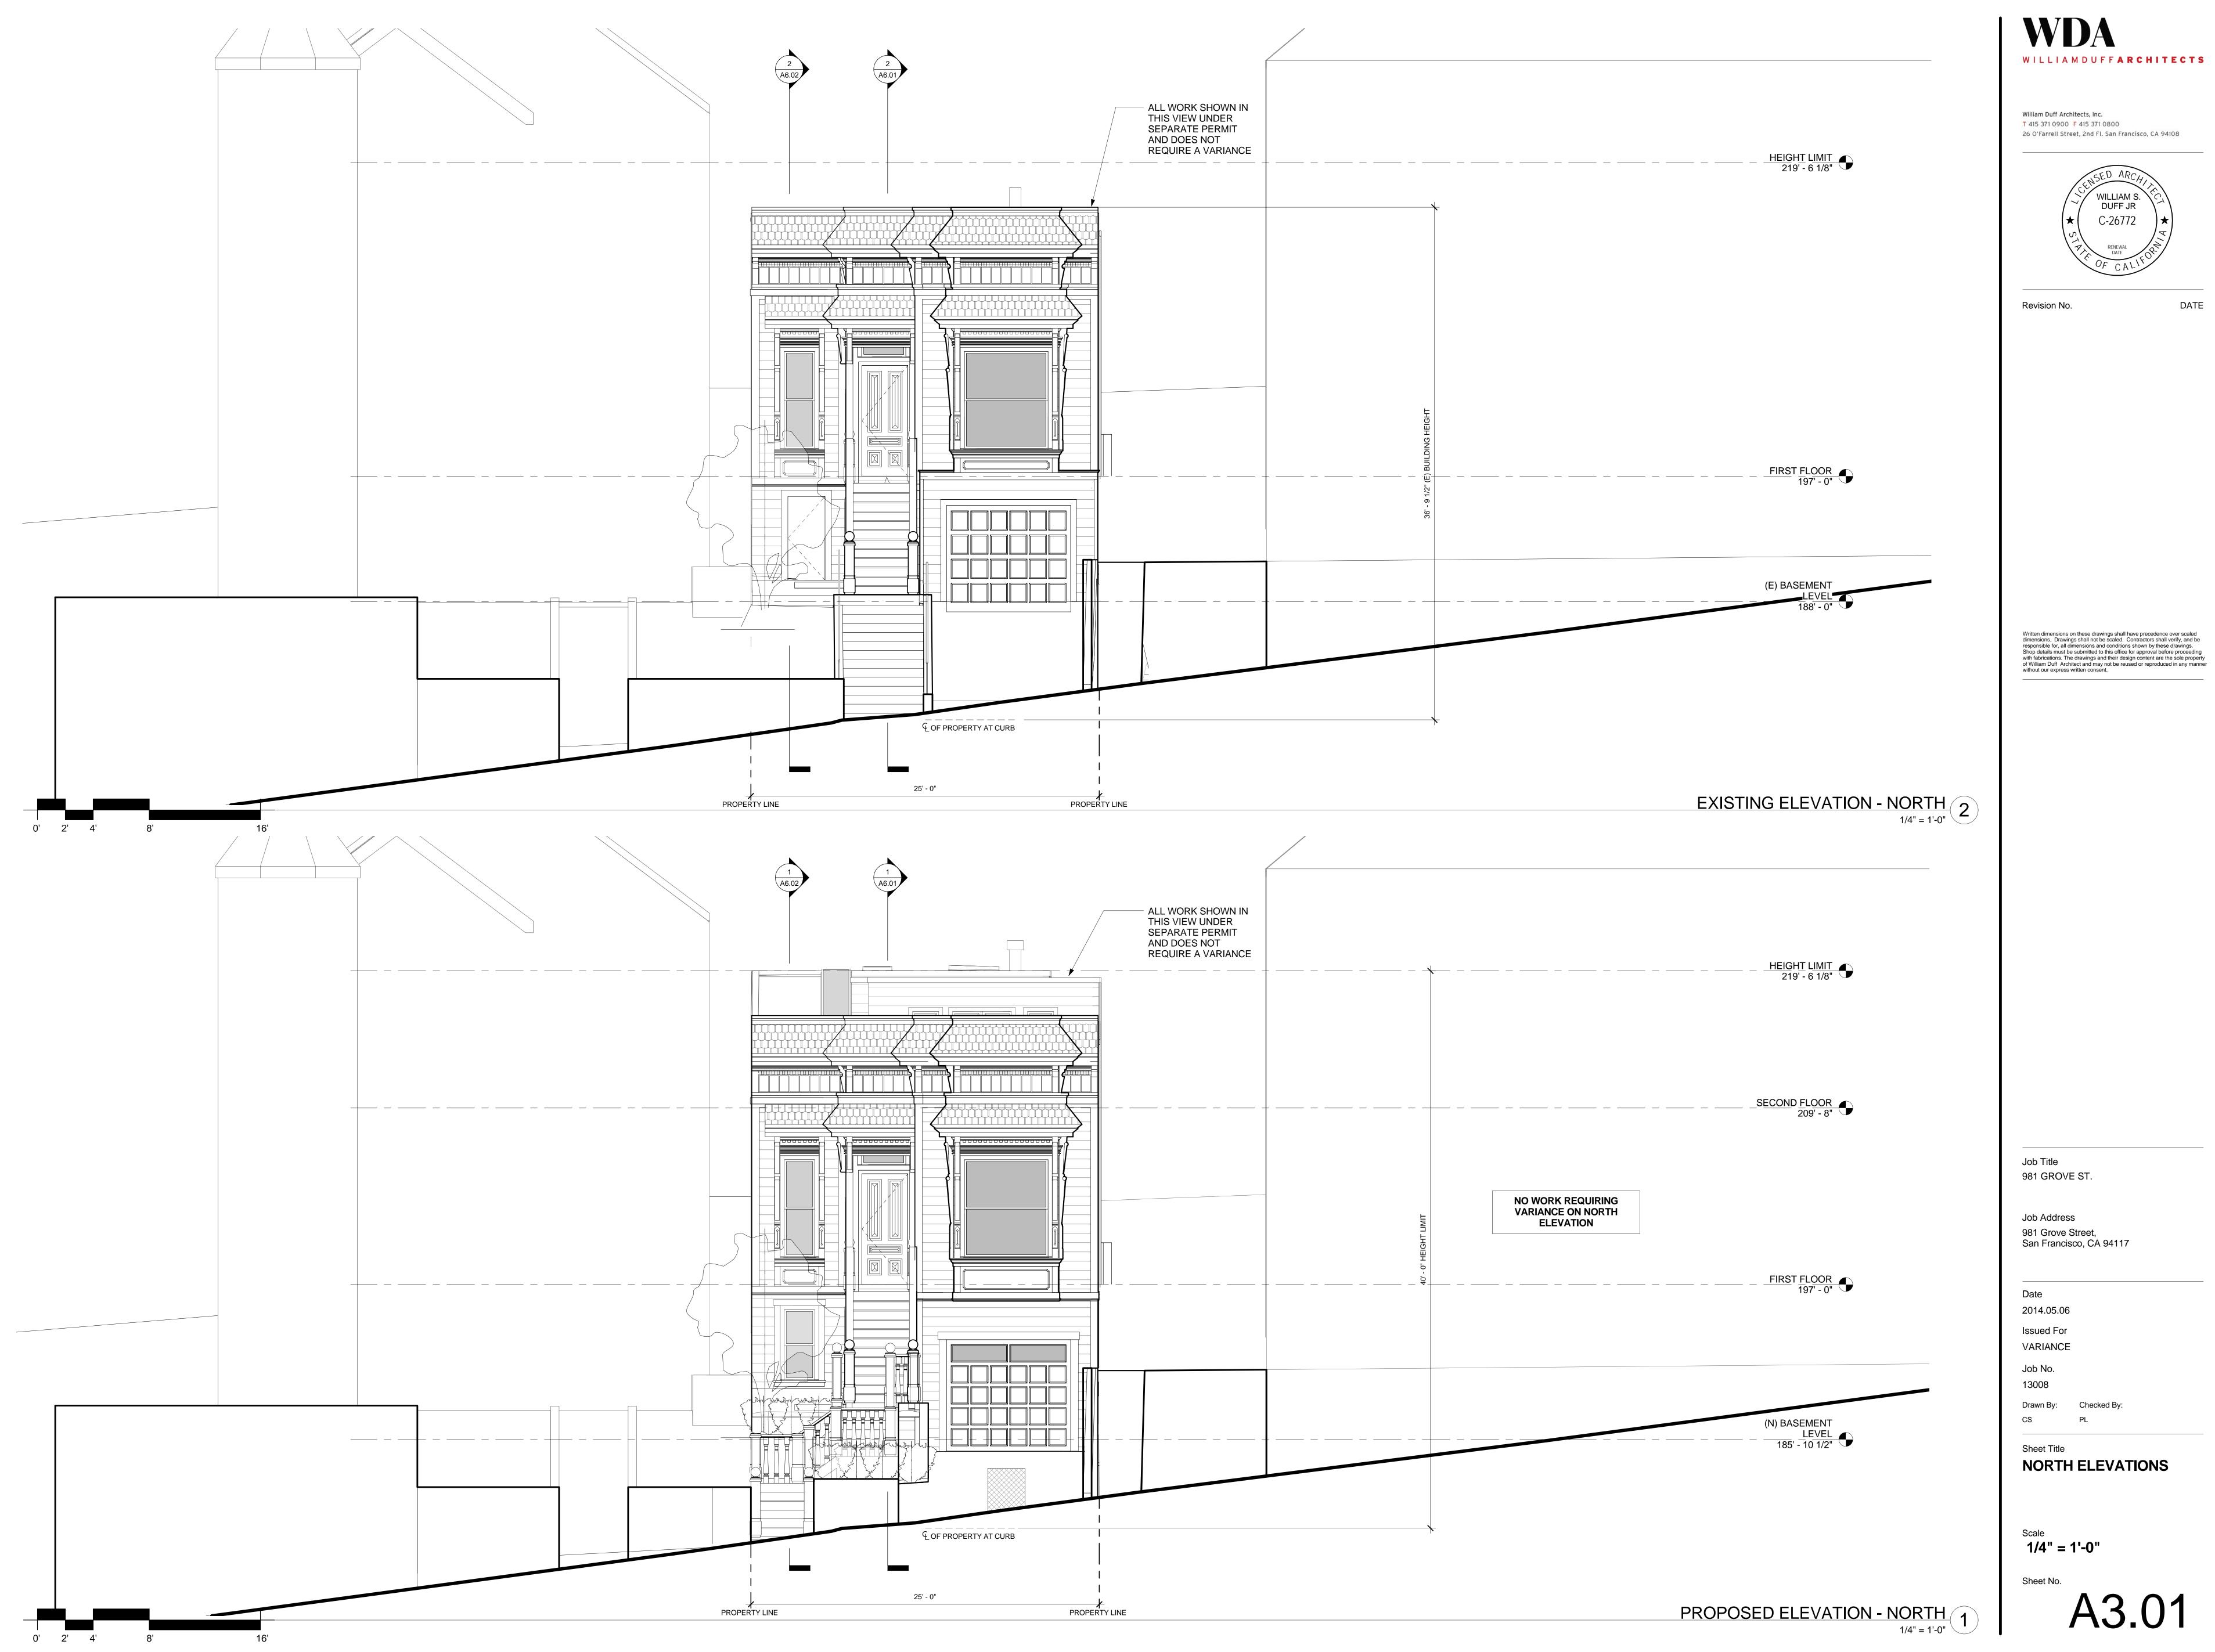

Job Title 981 GROVE ST.

Job Address 981 Grove Street, San Francisco, CA 94117

Date
2014.05.06
Issued For
VARIANCE
Job No.

3008
rawn By: Checked By:

Sheet Title

BUILDING SECTIONS

Scale 1/4" = 1'-0"

Sheet No.

PROPOSED SECTION 1

1/4" = 1'-0"

A6.01

William Duff Architects, Inc. T 415 371 0900 F 415 371 0800 26 O'Farrell Street, 2nd Fl. San Francisco, CA 94108

DATE

Revision No.

Written dimensions on these drawings shall have precedence over scaled dimensions. Drawings shall not be scaled. Contractors shall verify, and be responsible for, all dimensions and conditions shown by these drawings. Shop details must be submitted to this office for approval before proceeding with fabrications. The drawings and their design content are the sole property of William Duff Architect and may not be reused or reproduced in any manner without our express written consent.

Job Title 981 GROVE ST.

Job Address 981 Grove Street, San Francisco, CA 94117

Date
2014.05.06
Issued For
VARIANCE
Job No.

13008

Drawn By: Checked By

Sheet Title
BUILDING SECTIONS

Scale 1/4" = 1'-0"

Sheet No.

A6.02