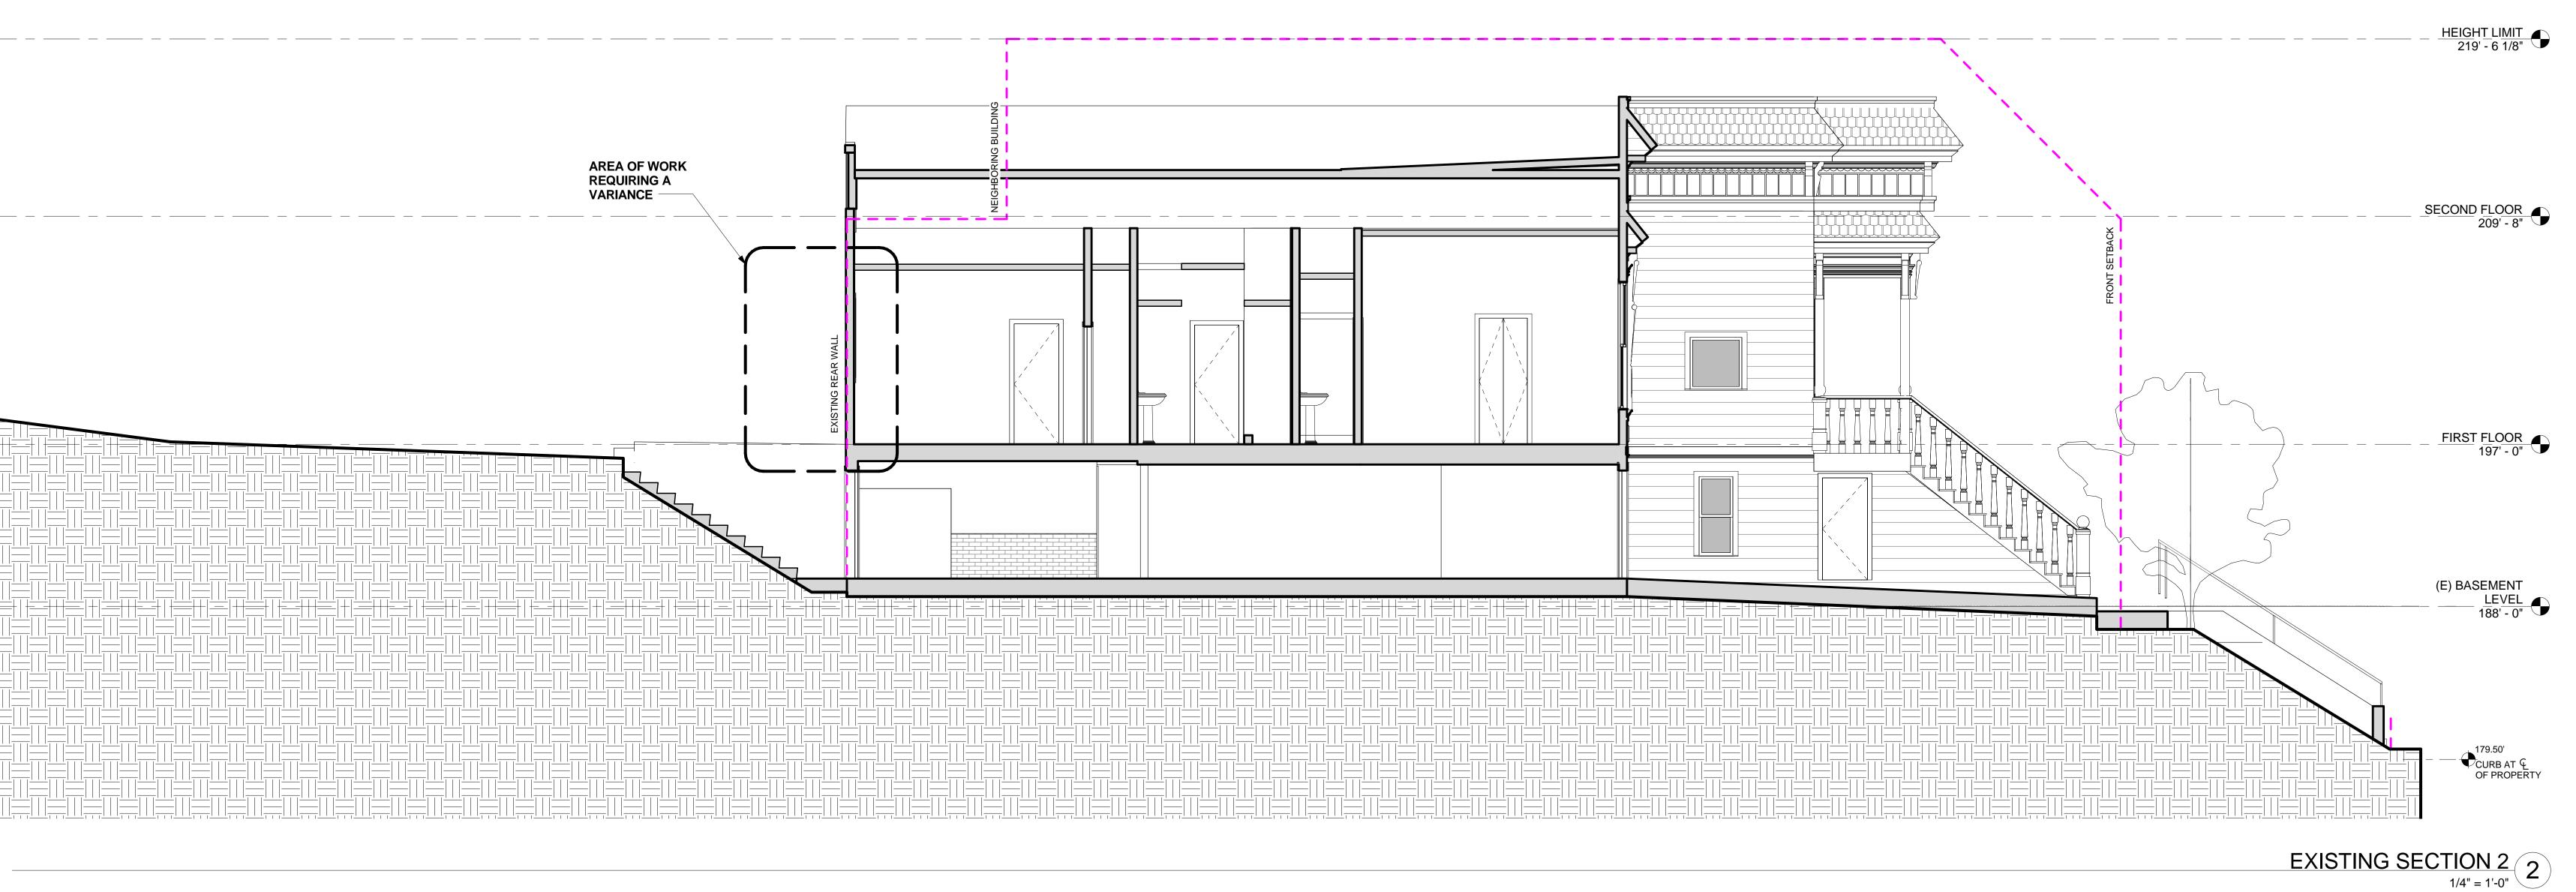

Job Title 981 GROVE ST.

Job Address 981 Grove Street, San Francisco, CA 94117

Date
2014.05.06
Issued For
VARIANCE
Job No.

3008
rawn By: Checked By:

Sheet Title

BUILDING SECTIONS

Scale 1/4" = 1'-0"

Sheet No.

PROPOSED SECTION 1

1/4" = 1'-0"

A6.01

William Duff Architects, Inc. T 415 371 0900 F 415 371 0800 26 O'Farrell Street, 2nd Fl. San Francisco, CA 94108

DATE

Revision No.

Written dimensions on these drawings shall have precedence over scaled dimensions. Drawings shall not be scaled. Contractors shall verify, and be responsible for, all dimensions and conditions shown by these drawings. Shop details must be submitted to this office for approval before proceeding with fabrications. The drawings and their design content are the sole property of William Duff Architect and may not be reused or reproduced in any manner without our express written consent.