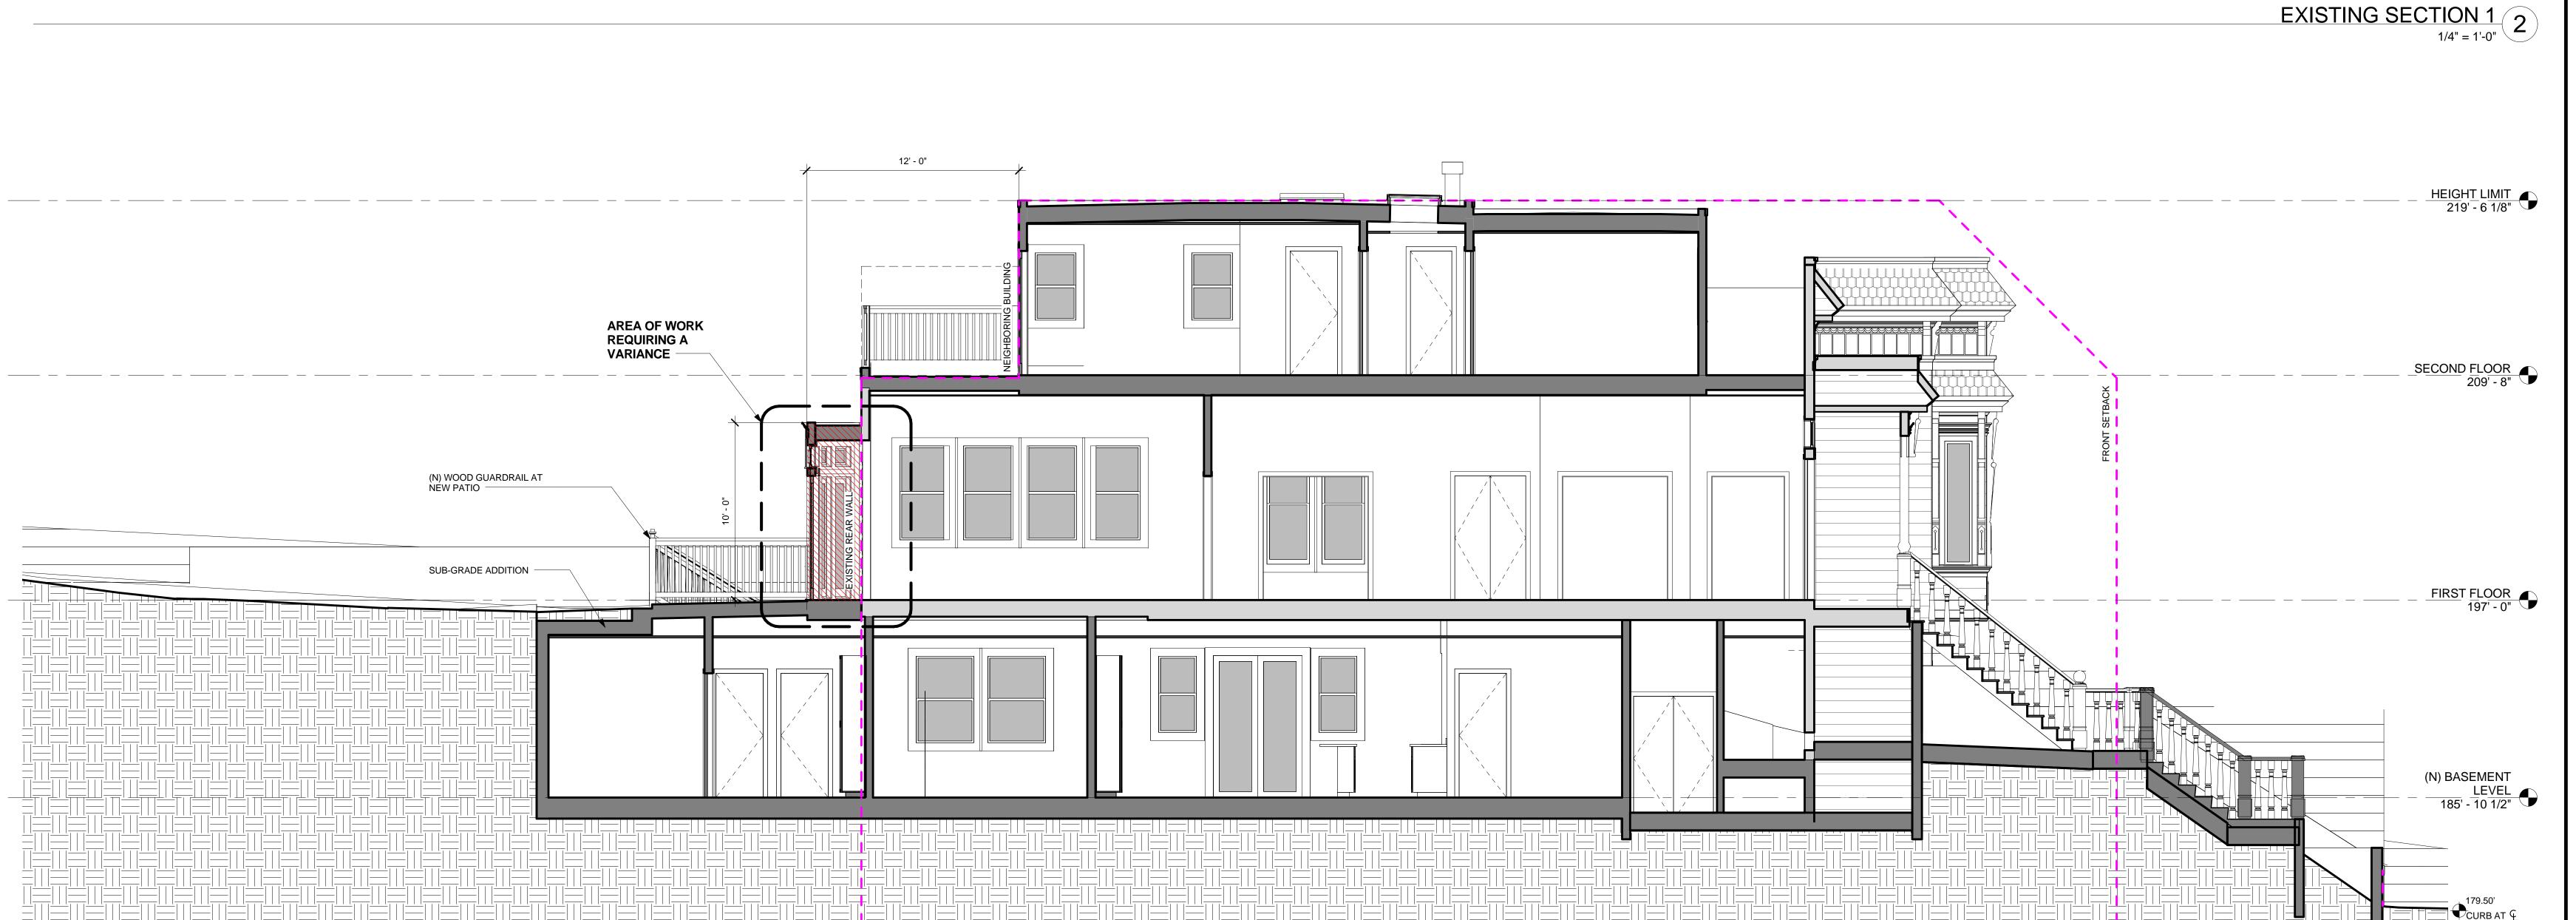

Job Title 981 GROVE ST.

Job Address 981 Grove Street, San Francisco, CA 94117

Date
2014.05.06
Issued For
VARIANCE
Job No.

3008
rawn By: Checked By:

Sheet Title

BUILDING SECTIONS

Scale 1/4" = 1'-0"

Sheet No.

PROPOSED SECTION 1

1/4" = 1'-0"

A6.01

William Duff Architects, Inc. T 415 371 0900 F 415 371 0800 26 O'Farrell Street, 2nd Fl. San Francisco, CA 94108

DATE

Revision No.

Written dimensions on these drawings shall have precedence over scaled dimensions. Drawings shall not be scaled. Contractors shall verify, and be responsible for, all dimensions and conditions shown by these drawings. Shop details must be submitted to this office for approval before proceeding with fabrications. The drawings and their design content are the sole property of William Duff Architect and may not be reused or reproduced in any manner without our express written consent.

Job Title 981 GROVE ST.

Job Address 981 Grove Street, San Francisco, CA 94117

Date
2014.05.06
Issued For
VARIANCE
Job No.

13008

Drawn By: Checked By

Sheet Title
BUILDING SECTIONS

Scale 1/4" = 1'-0"

Sheet No.