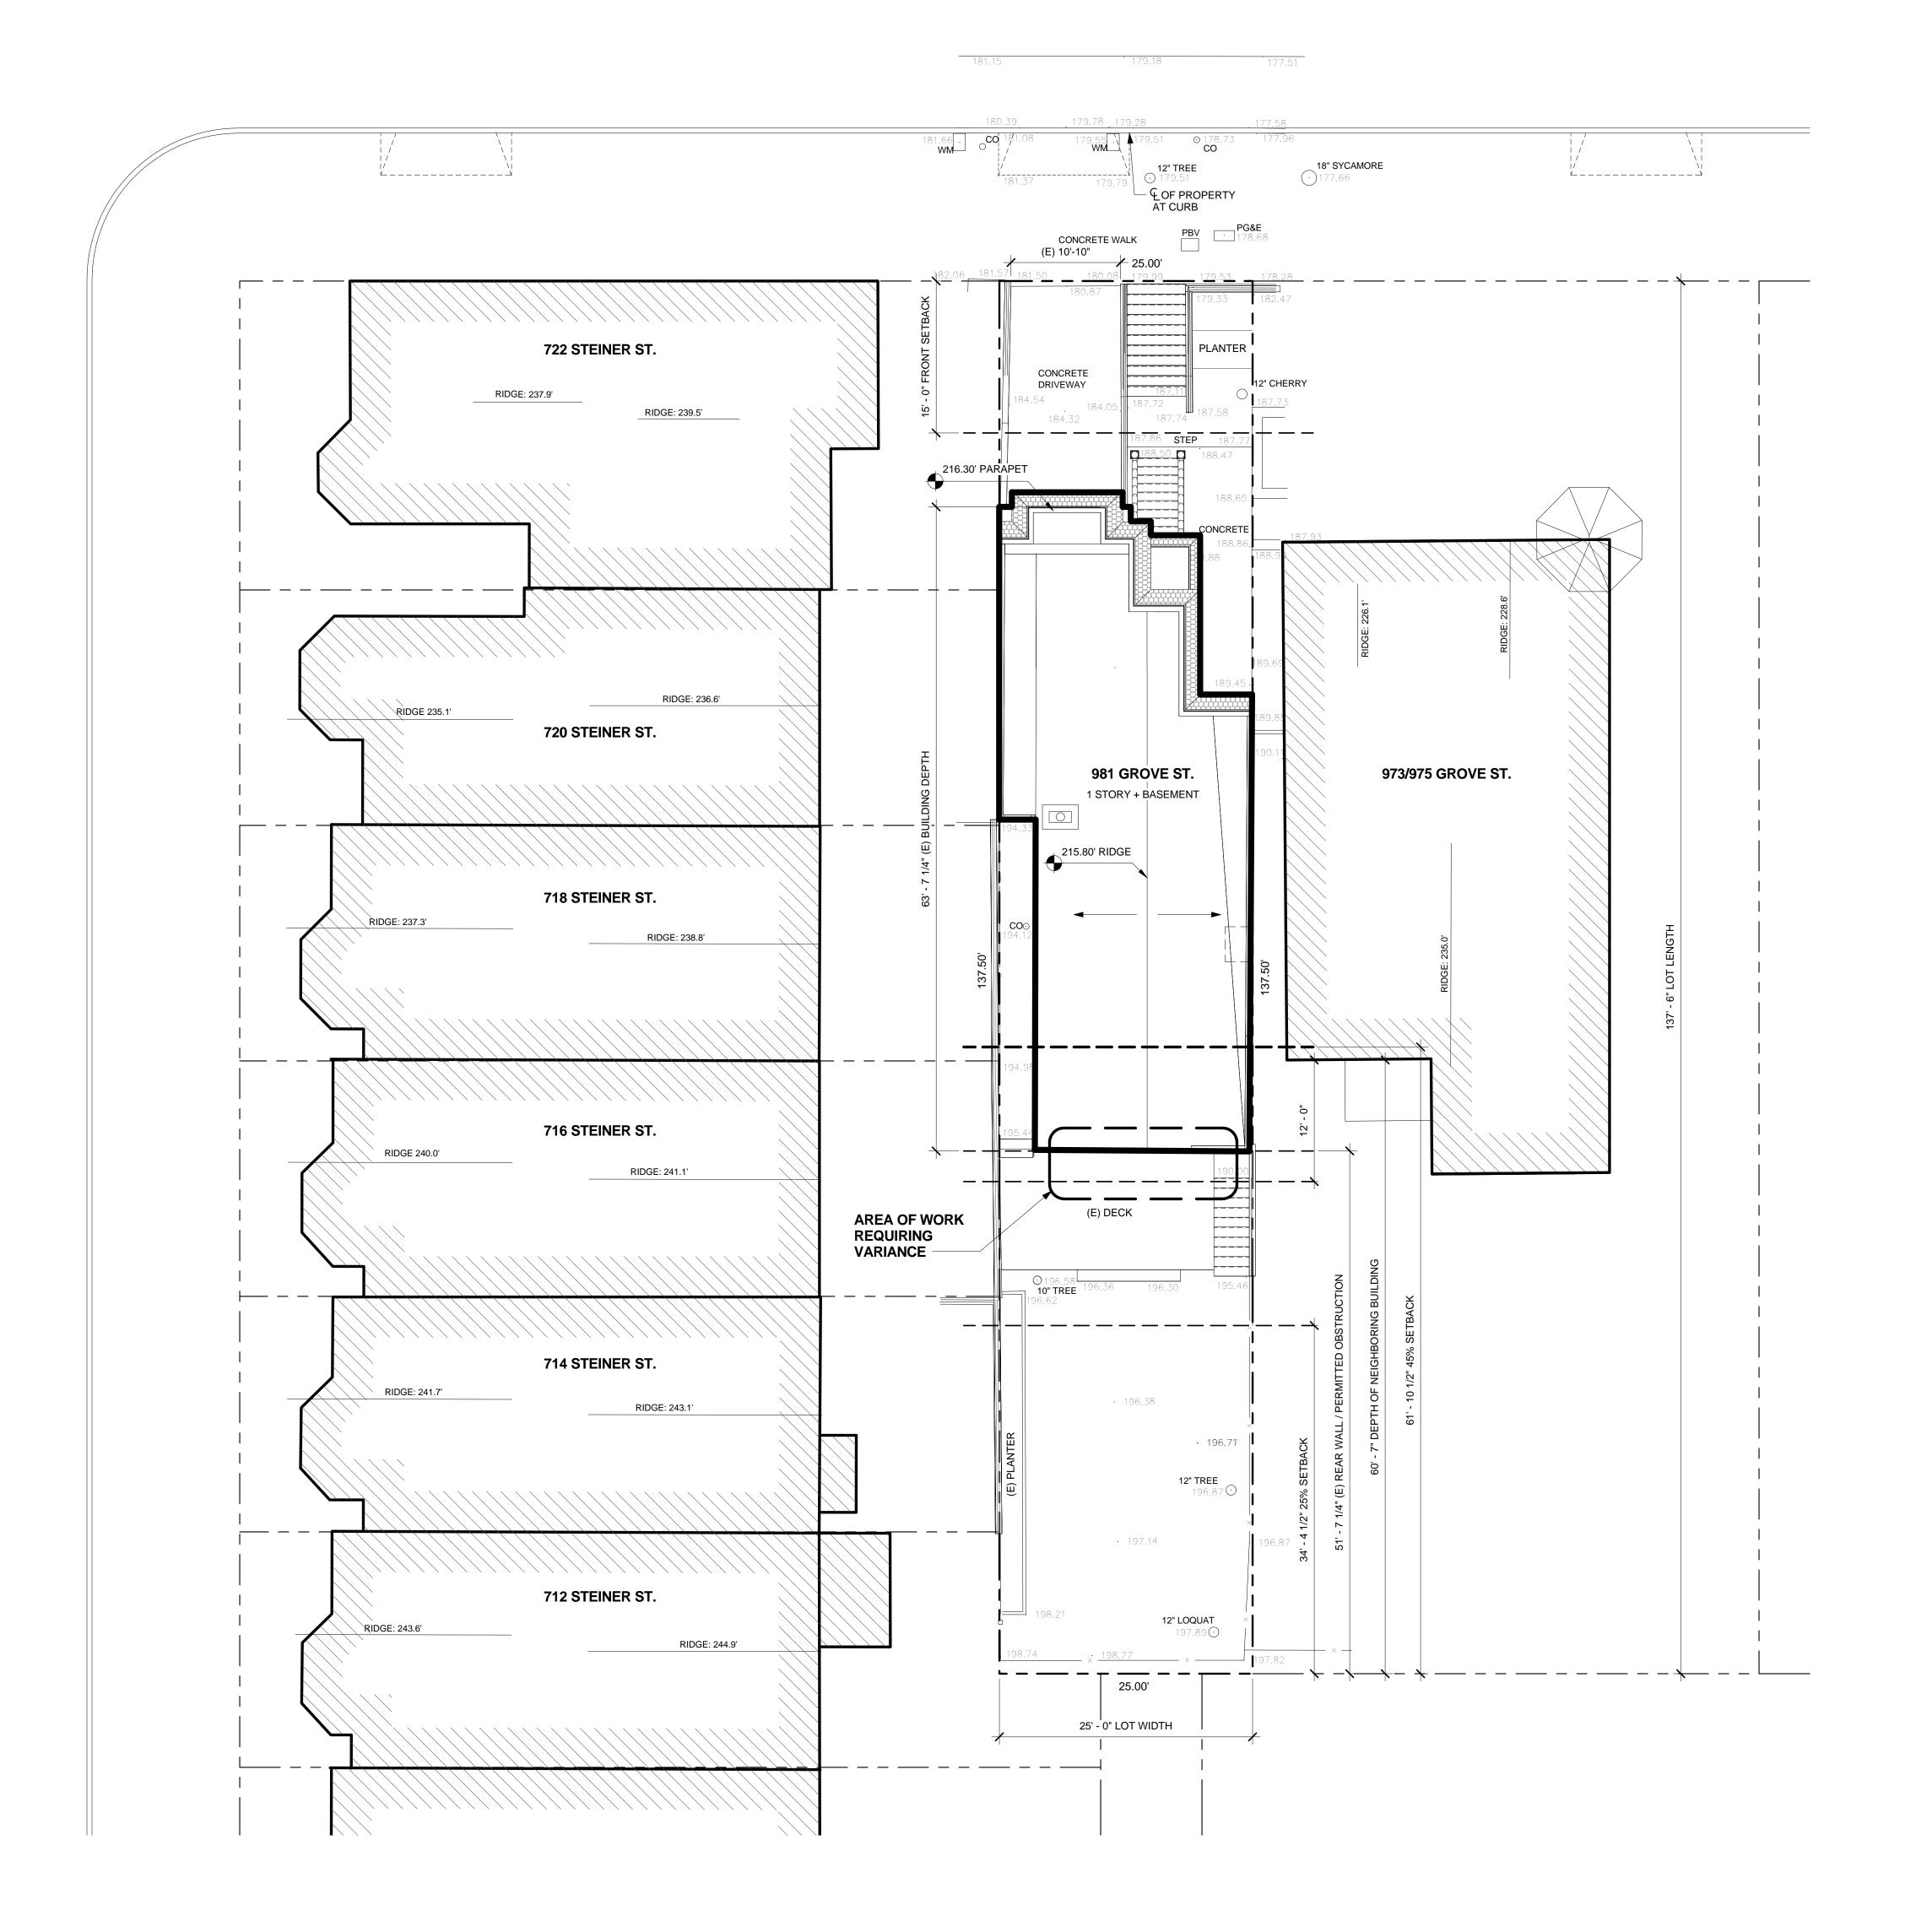

## 981 GROVE ST.

981 Grove Street, San Francisco, CA 94117

VARIANCE

05.06.14

William Duff Architects, Inc.
T 415 371 0900 F 415 371 0800
26 O'Farrell Street, 2nd Fl. San Francisco, CA 94108

EXISTING SITE PLAN

1/8" = 1'-0"

WILLIAM DUFFARCHITECTS

William Duff Architects, Inc. T 415 371 0900 F 415 371 0800 26 O'Farrell Street, 2nd Fl. San Francisco, CA 94108

DATE

Revision No.

Written dimensions on these drawings shall have precedence over scaled dimensions. Drawings shall not be scaled. Contractors shall verify, and be responsible for, all dimensions and conditions shown by these drawings. Shop details must be submitted to this office for approval before proceeding with fabrications. The drawings and their design content are the sole property of William Duff Architect and may not be reused or reproduced in any manner without our express written consent.

Job Title 981 GROVE ST.

Job Address 981 Grove Street, San Francisco, CA 94117

Date 2014.05.06 Issued For

Issued For VARIANCE

Sheet Title

13008

Drawn By: Checked

Drawn By: Checked By
Author Checker

**EXISTING SITE PLAN** 

Scale 1/8" = 1'-0"

Sheet No.

41.0

PROPOSED SITE PLAN
1/8" = 1'-0"

WILLIAM DUFFARCHITECTS

William Duff Architects, Inc. T 415 371 0900 F 415 371 0800 26 O'Farrell Street, 2nd Fl. San Francisco, CA 94108