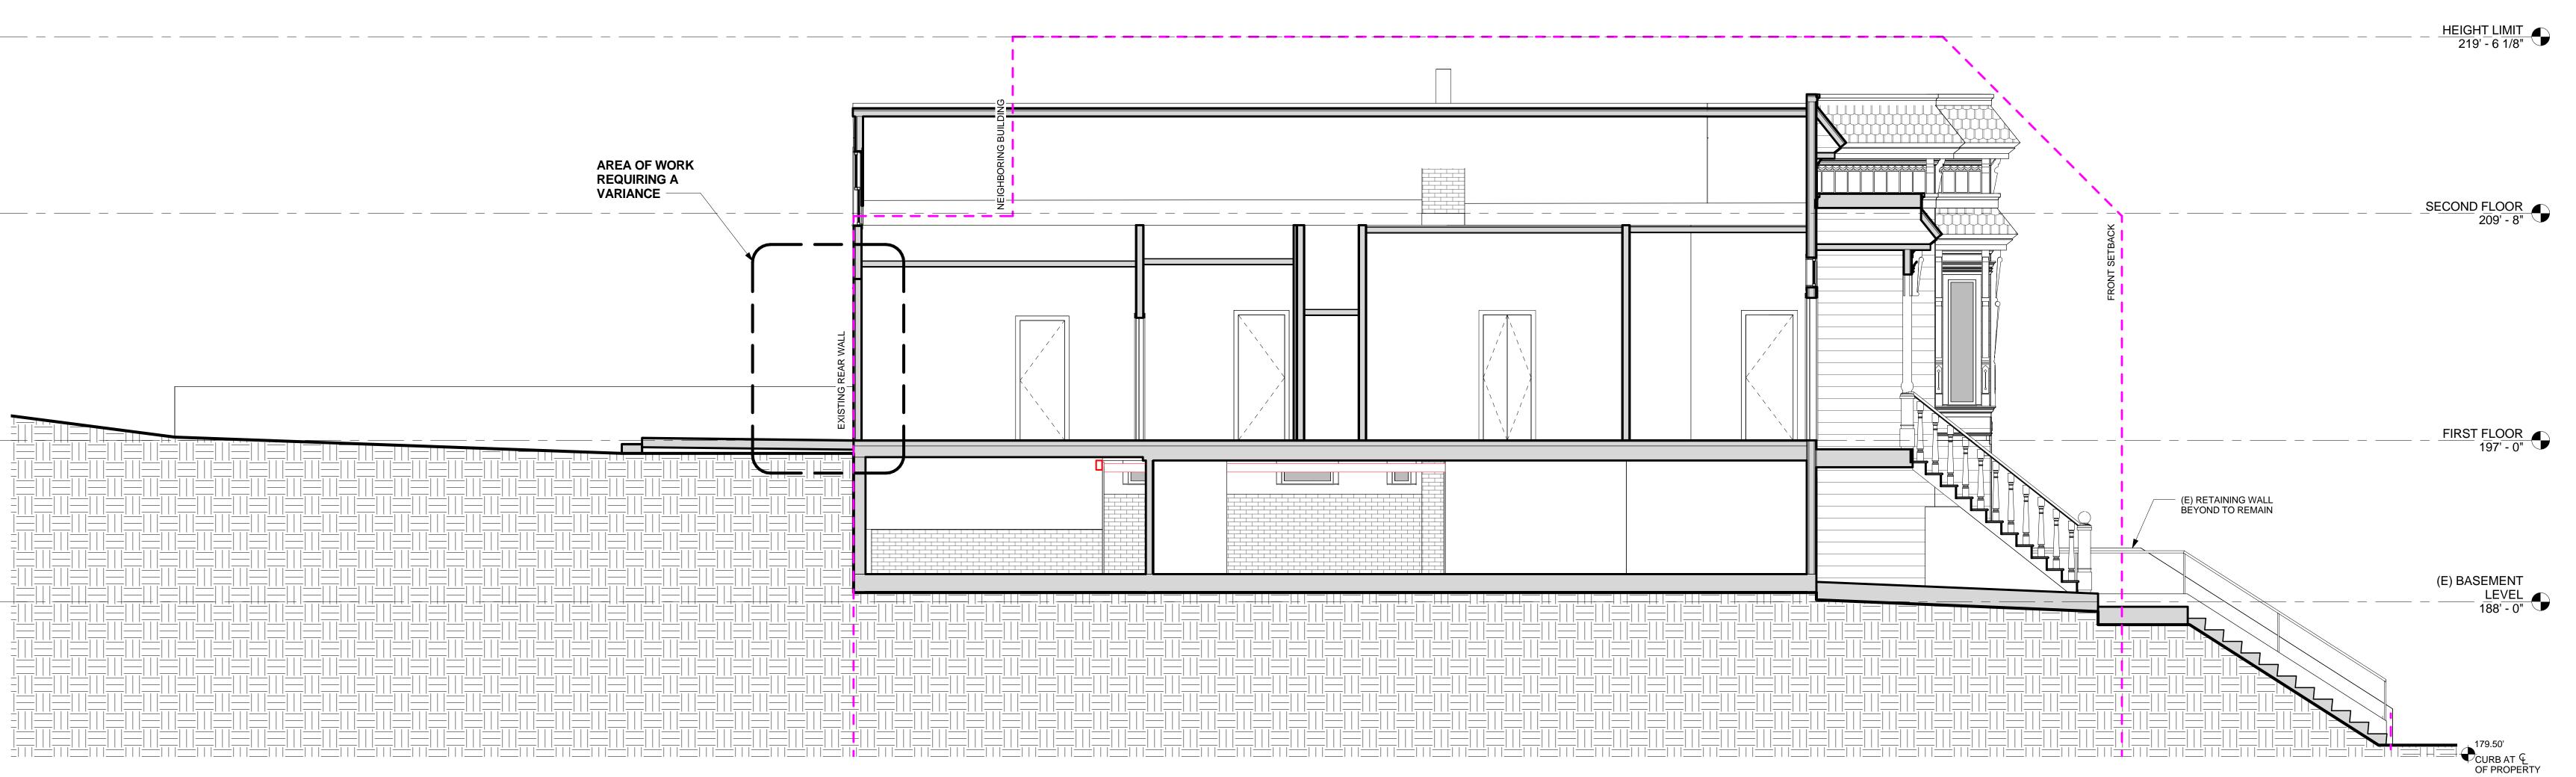

Job Title 981 GROVE ST.

Job Address 981 Grove Street, San Francisco, CA 94117

Date
2014.05.06
Issued For
VARIANCE
Job No.

3008
rawn By: Checked By:

Sheet Title

BUILDING SECTIONS

Scale 1/4" = 1'-0"

Sheet No.

PROPOSED SECTION 1

1/4" = 1'-0"

A6.01

William Duff Architects, Inc. T 415 371 0900 F 415 371 0800 26 O'Farrell Street, 2nd Fl. San Francisco, CA 94108

DATE

Revision No.

Written dimensions on these drawings shall have precedence over scaled dimensions. Drawings shall not be scaled. Contractors shall verify, and be responsible for, all dimensions and conditions shown by these drawings. Shop details must be submitted to this office for approval before proceeding with fabrications. The drawings and their design content are the sole property of William Duff Architect and may not be reused or reproduced in any manner without our express written consent.

Job Title 981 GROVE ST.

Job Address 981 Grove Street, San Francisco, CA 94117

Date
2014.05.06
Issued For
VARIANCE
Job No.

13008

Drawn By: Checked By

Sheet Title
BUILDING SECTIONS

Scale 1/4" = 1'-0"

Sheet No.