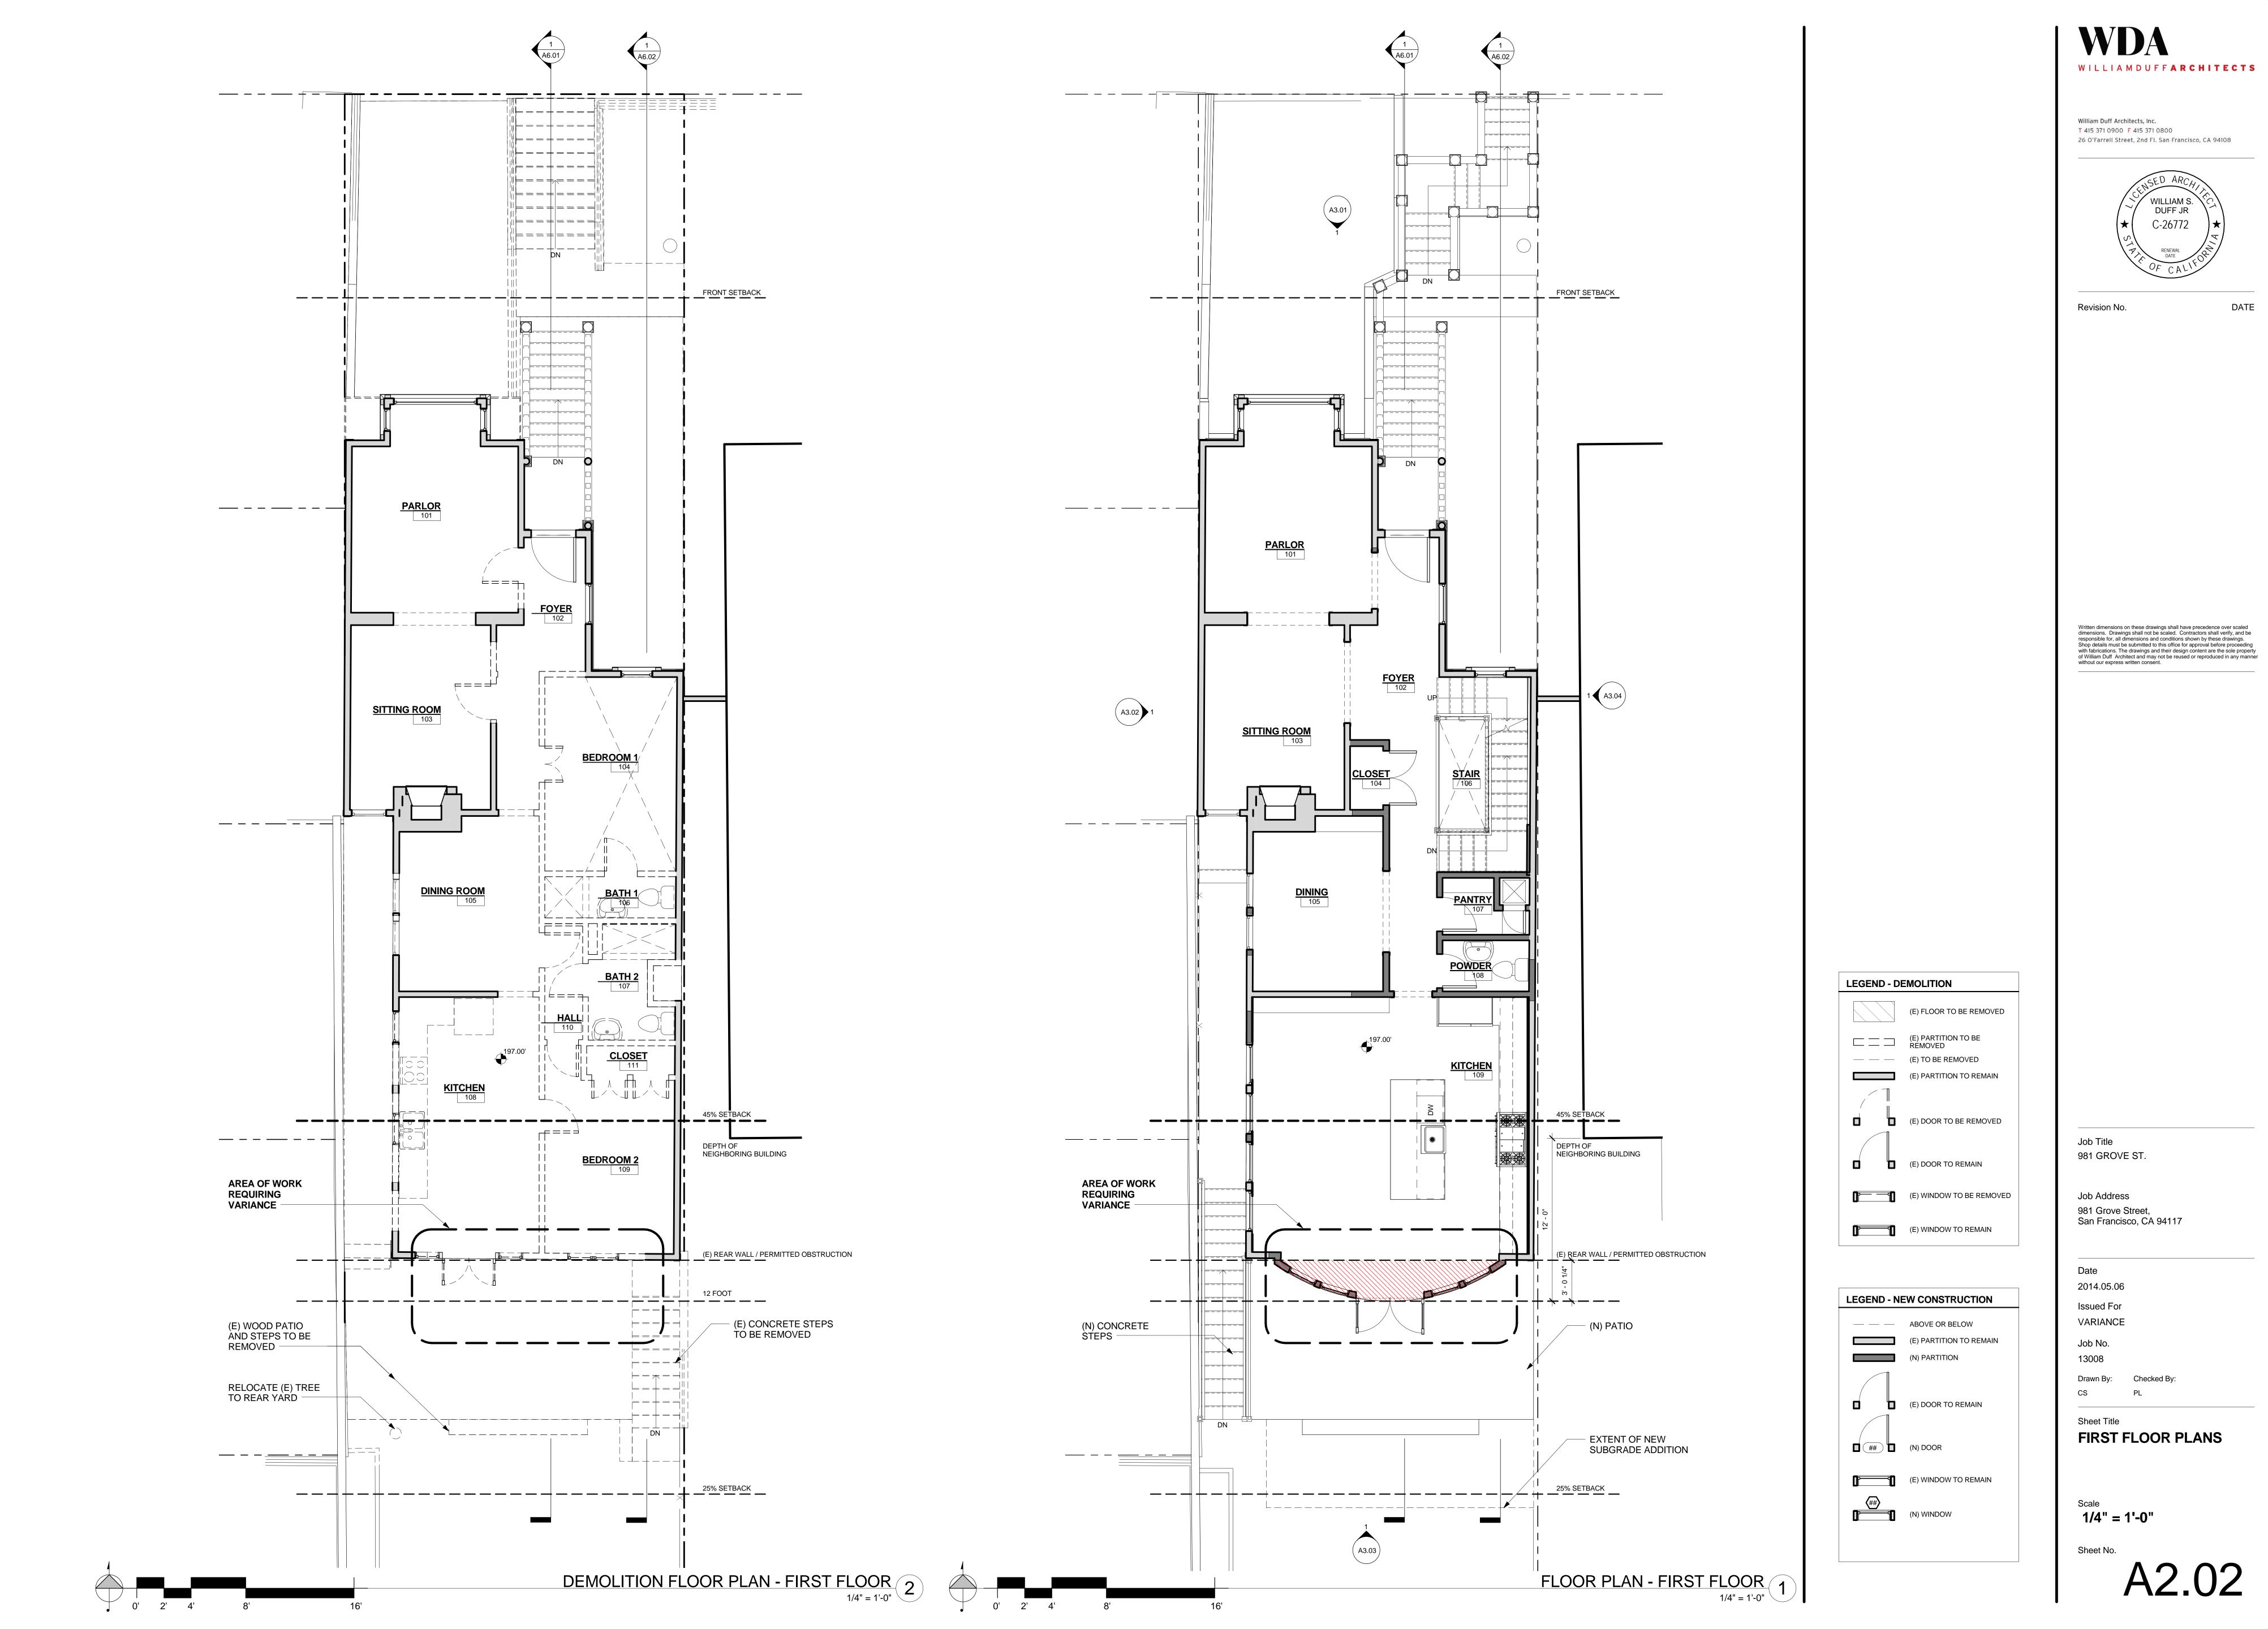

Job Title 981 GROVE ST.

Job Address 981 Grove Street, San Francisco, CA 94117

Date 2014.05.06 Issued For

Issued For VARIANCE Job No.

13008

Drawn By: Checked I

CS PL

Sheet Title

PROPOSED SITE PLAN

Scale 1/8" = 1'-0"

neet No.

A1.02

JUNIOR LEAGUE SURVEY PHOTO 1975 4

WILLIAM DUFF**ARCHITECTS** 

26 O'Farrell Street, 2nd Fl. San Francisco, CA 94108

DATE