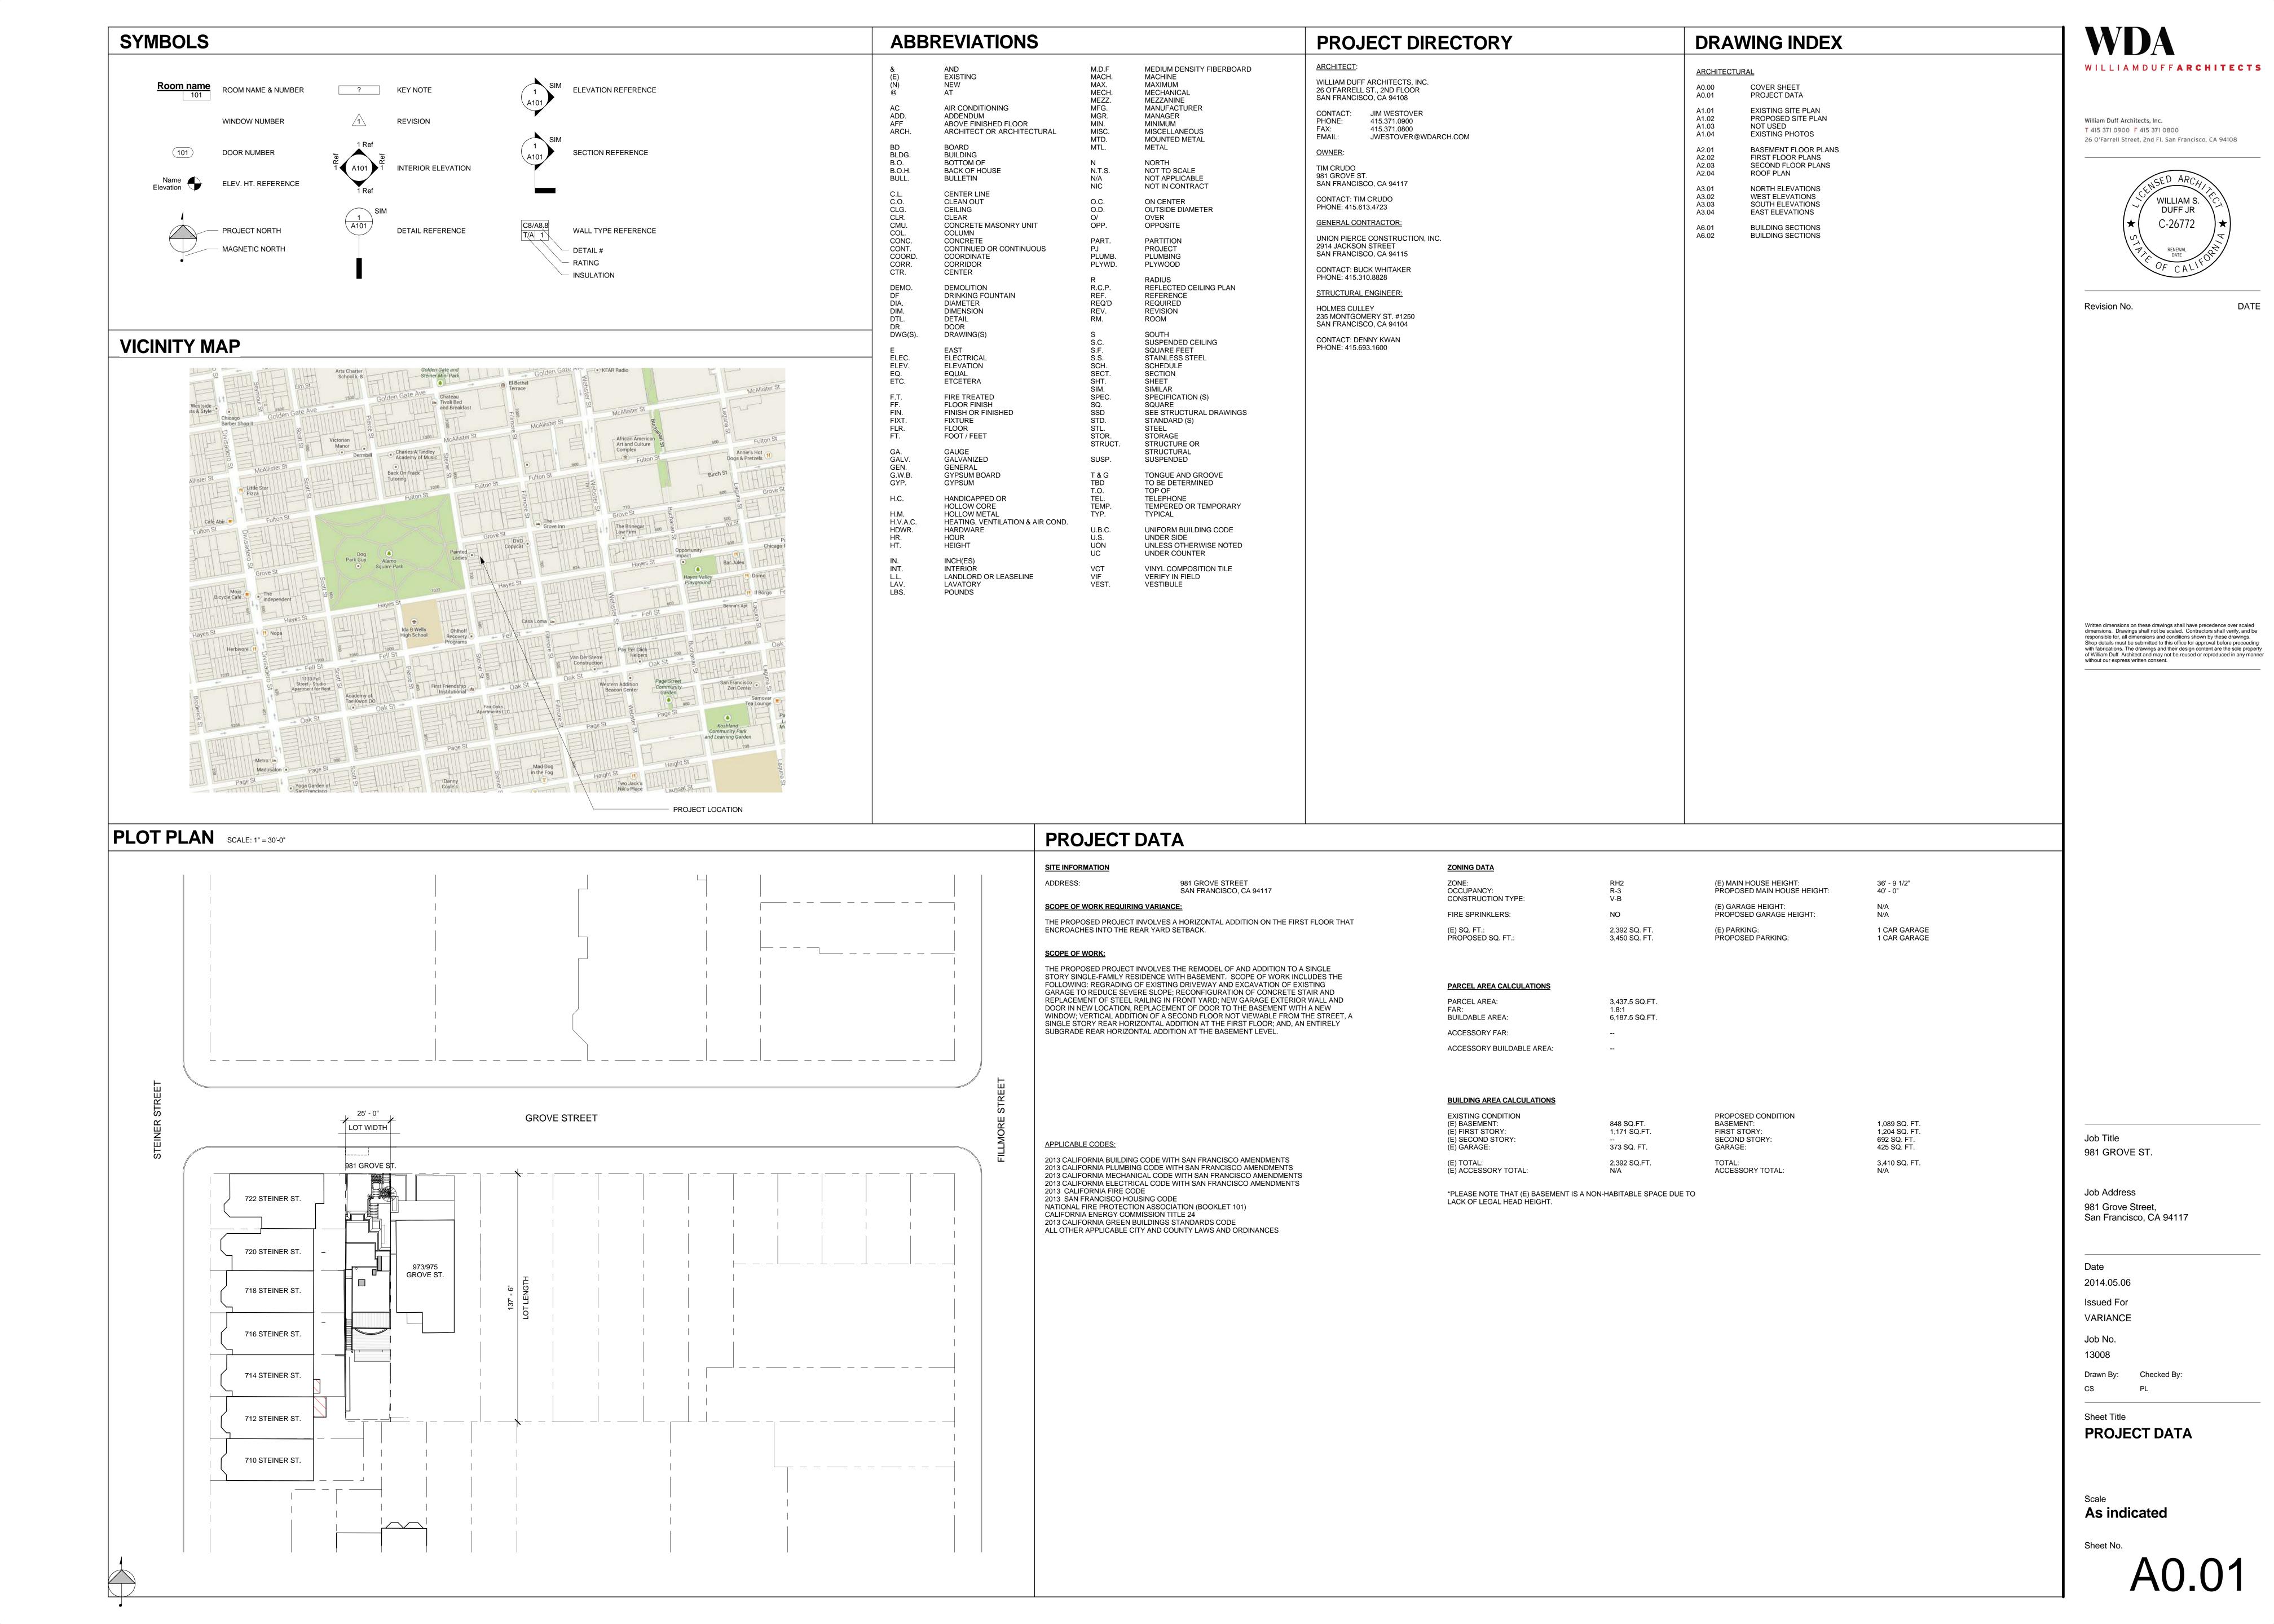

## 981 GROVE ST.

981 Grove Street, San Francisco, CA 94117

VARIANCE

05.06.14

William Duff Architects, Inc.
T 415 371 0900 F 415 371 0800
26 O'Farrell Street, 2nd Fl. San Francisco, CA 94108

EXISTING SITE PLAN

1/8" = 1'-0"

WILLIAM DUFFARCHITECTS

William Duff Architects, Inc. T 415 371 0900 F 415 371 0800 26 O'Farrell Street, 2nd Fl. San Francisco, CA 94108

DATE

Revision No.

Written dimensions on these drawings shall have precedence over scaled dimensions. Drawings shall not be scaled. Contractors shall verify, and be responsible for, all dimensions and conditions shown by these drawings. Shop details must be submitted to this office for approval before proceeding with fabrications. The drawings and their design content are the sole property of William Duff Architect and may not be reused or reproduced in any manner without our express written consent.

Job Title 981 GROVE ST.

Job Address 981 Grove Street, San Francisco, CA 94117

Date 2014.05.06 Issued For

Issued For VARIANCE

Sheet Title

13008

Drawn By: Checked

Drawn By: Checked By
Author Checker

**EXISTING SITE PLAN** 

Scale 1/8" = 1'-0"

Sheet No.

41.0

PROPOSED SITE PLAN
1/8" = 1'-0"

WILLIAM DUFFARCHITECTS

William Duff Architects, Inc. T 415 371 0900 F 415 371 0800 26 O'Farrell Street, 2nd Fl. San Francisco, CA 94108

DATE

Revision No.

Written dimensions on these drawings shall have precedence over scaled dimensions. Drawings shall not be scaled. Contractors shall verify, and be responsible for, all dimensions and conditions shown by these drawings. Shop details must be submitted to this office for approval before proceeding with fabrications. The drawings and their design content are the sole property of William Duff Architect and may not be reused or reproduced in any manner without our express written consent.

Job Title 981 GROVE ST.

Job Address 981 Grove Street, San Francisco, CA 94117

Date 2014.05.06 Issued For

Issued For VARIANCE Job No.

13008

Drawn By: Checked I

CS PL

Sheet Title

PROPOSED SITE PLAN

Scale 1/8" = 1'-0"

neet No.

A1.02

JUNIOR LEAGUE SURVEY PHOTO 1975 4

WILLIAM DUFF**ARCHITECTS** 

26 O'Farrell Street, 2nd Fl. San Francisco, CA 94108

DATE