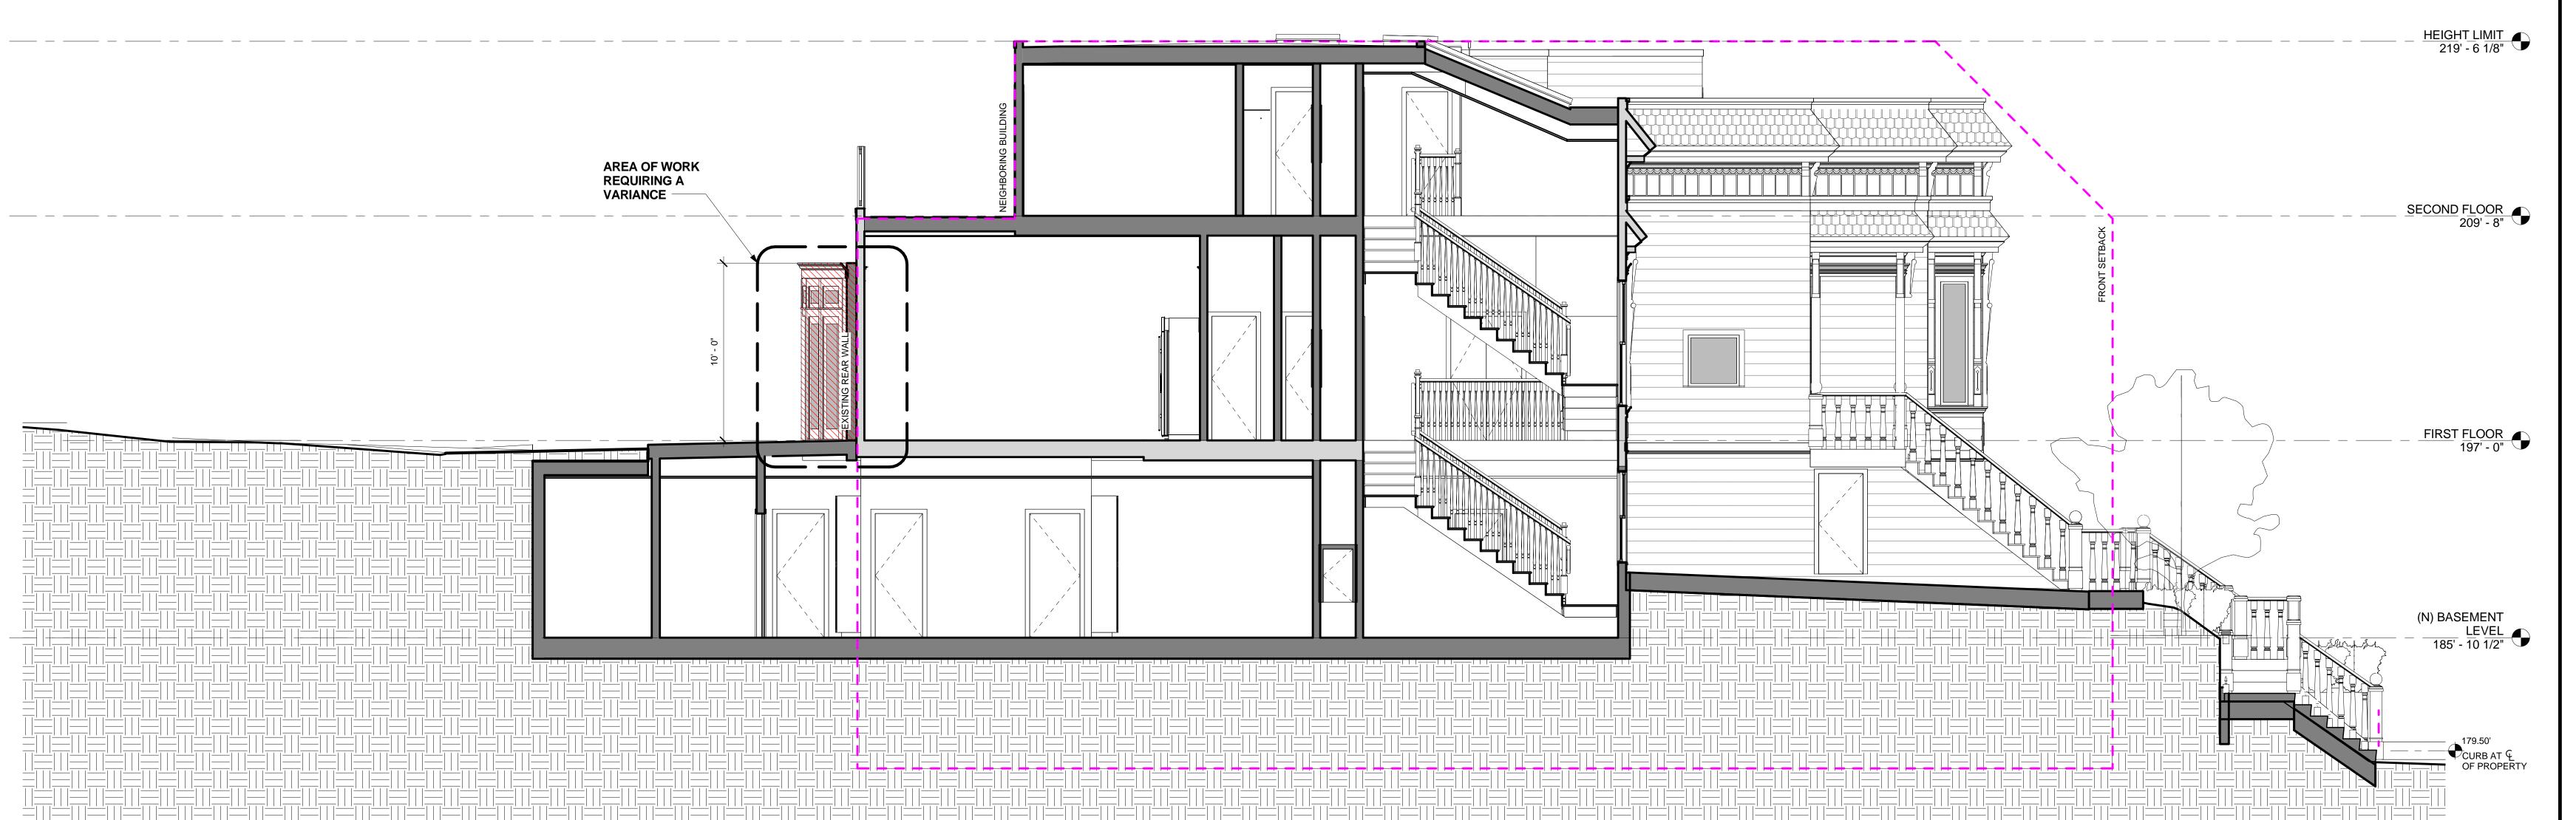

Job Title 981 GROVE ST.

Job Address 981 Grove Street, San Francisco, CA 94117

Date
2014.05.06
Issued For
VARIANCE
Job No.

13008

Drawn By: Checked By

Sheet Title
BUILDING SECTIONS

Scale 1/4" = 1'-0"

Sheet No.

A6.02