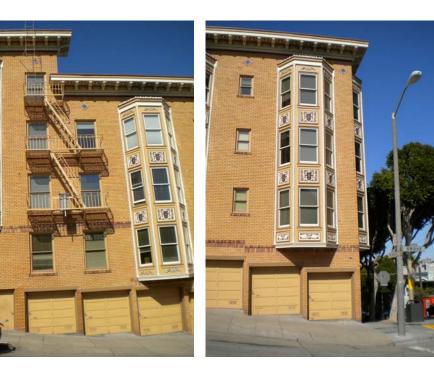

**EXISTING PHOTOS** 

PHOTO ARRAY - SAME SIDE OF STREET 1

Written dimensions on these drawings shall have precedence over scaled dimensions. Drawings shall not be scaled. Contractors shall verify, and be responsible for, all dimensions and conditions shown by these drawings. Shop details must be submitted to this office for approval before proceeding with fabrications. The drawings and their design content are the sole property of William Duff Architect and may not be reused or reproduced in any manner without our express written consent.