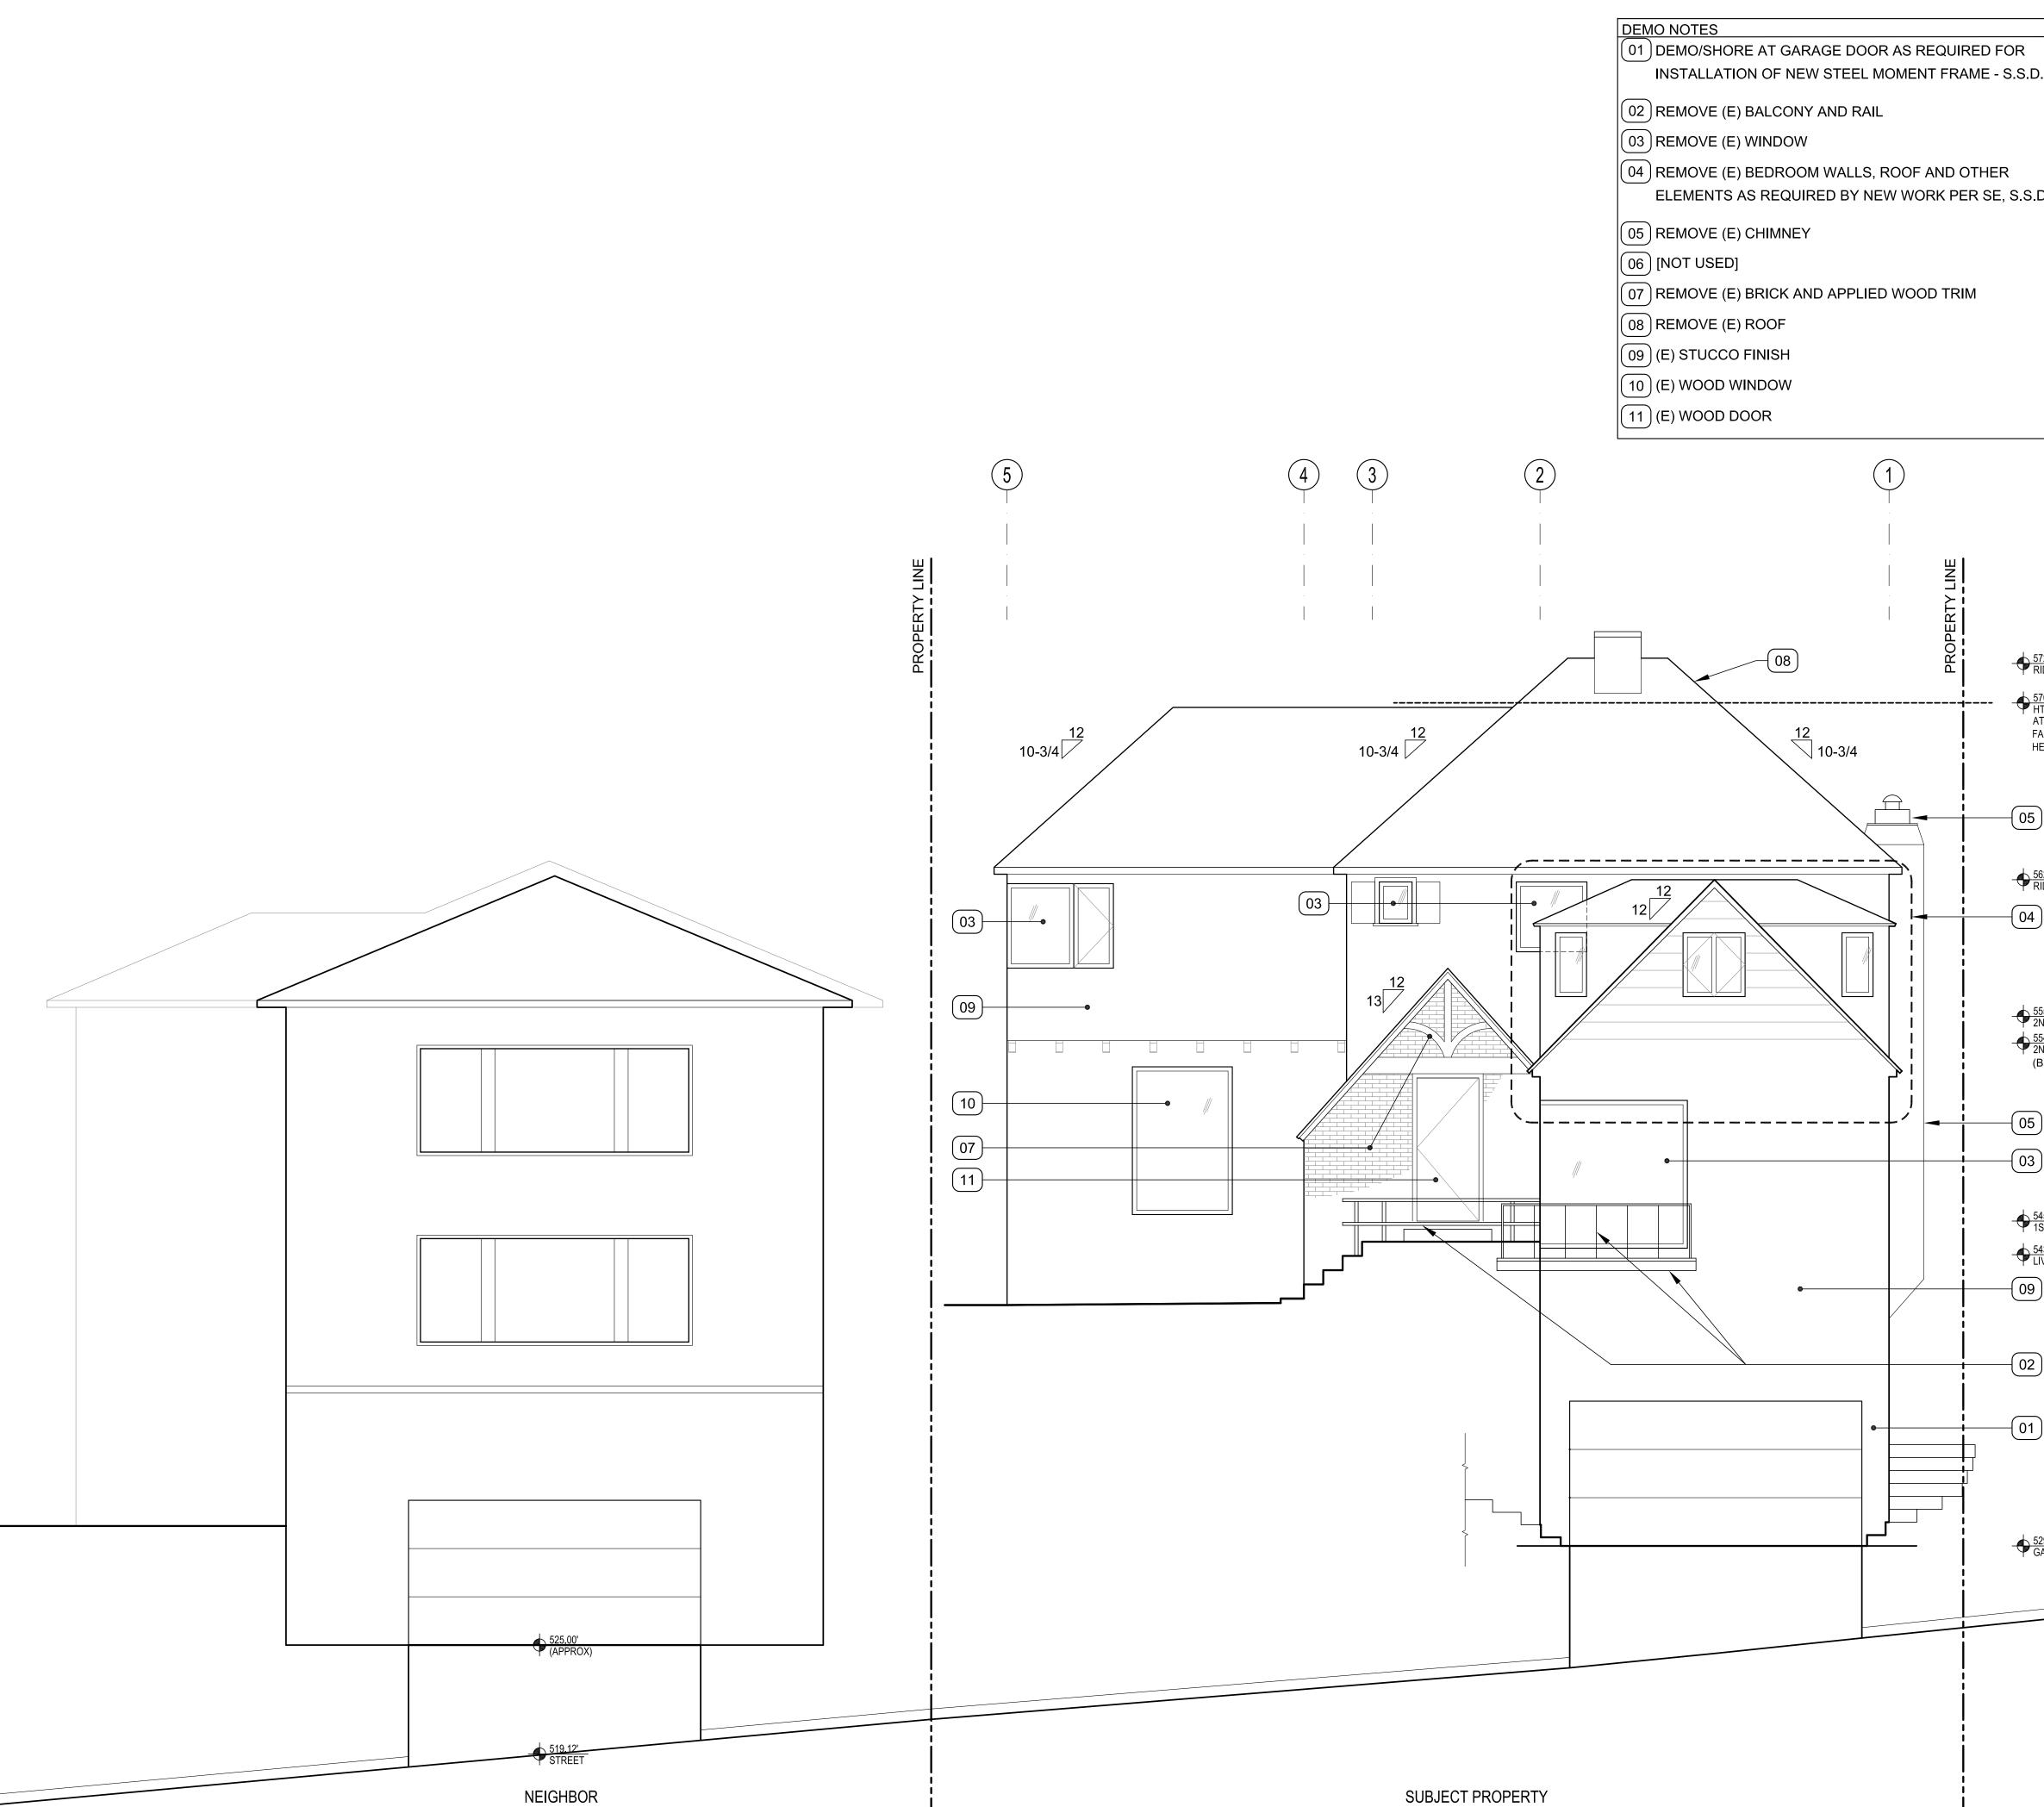

PROJECT DESCRIPTION

The project proposes to construct second floor horizontal expansions at the front and rear of the twostory, single-family home.

Planning Code Section 133 requires two 5- foot side yards for the subject property. The existing building currently encroaches approximately 1 foot, 6 inches into both required side yards. The proposed horizontal expansions will also encroach approximately 1 foot, 6 inches into both required side yards to match the existing building setback.