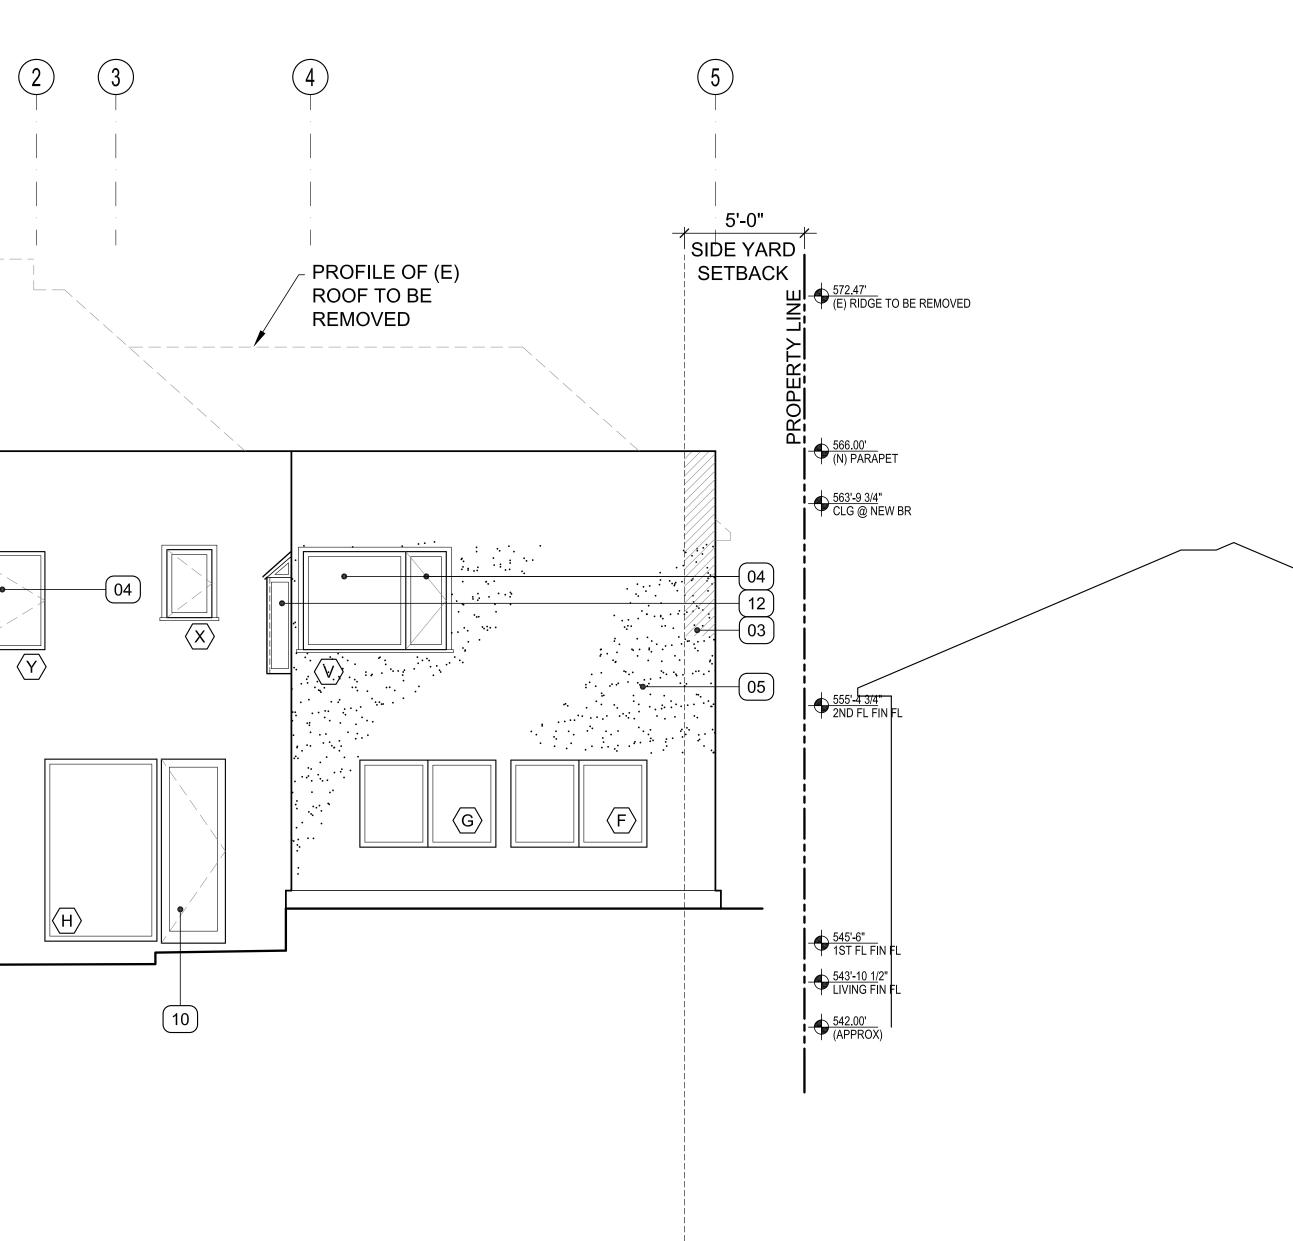

PROJECT DESCRIPTION

The project proposes to construct second floor horizontal expansions at the front and rear of the twostory, single-family home.

Planning Code Section 133 requires two 5- foot side yards for the subject property. The existing building currently encroaches approximately 1 foot, 6 inches into both required side yards. The proposed horizontal expansions will also encroach approximately 1 foot, 6 inches into both required side yards to match the existing building setback.