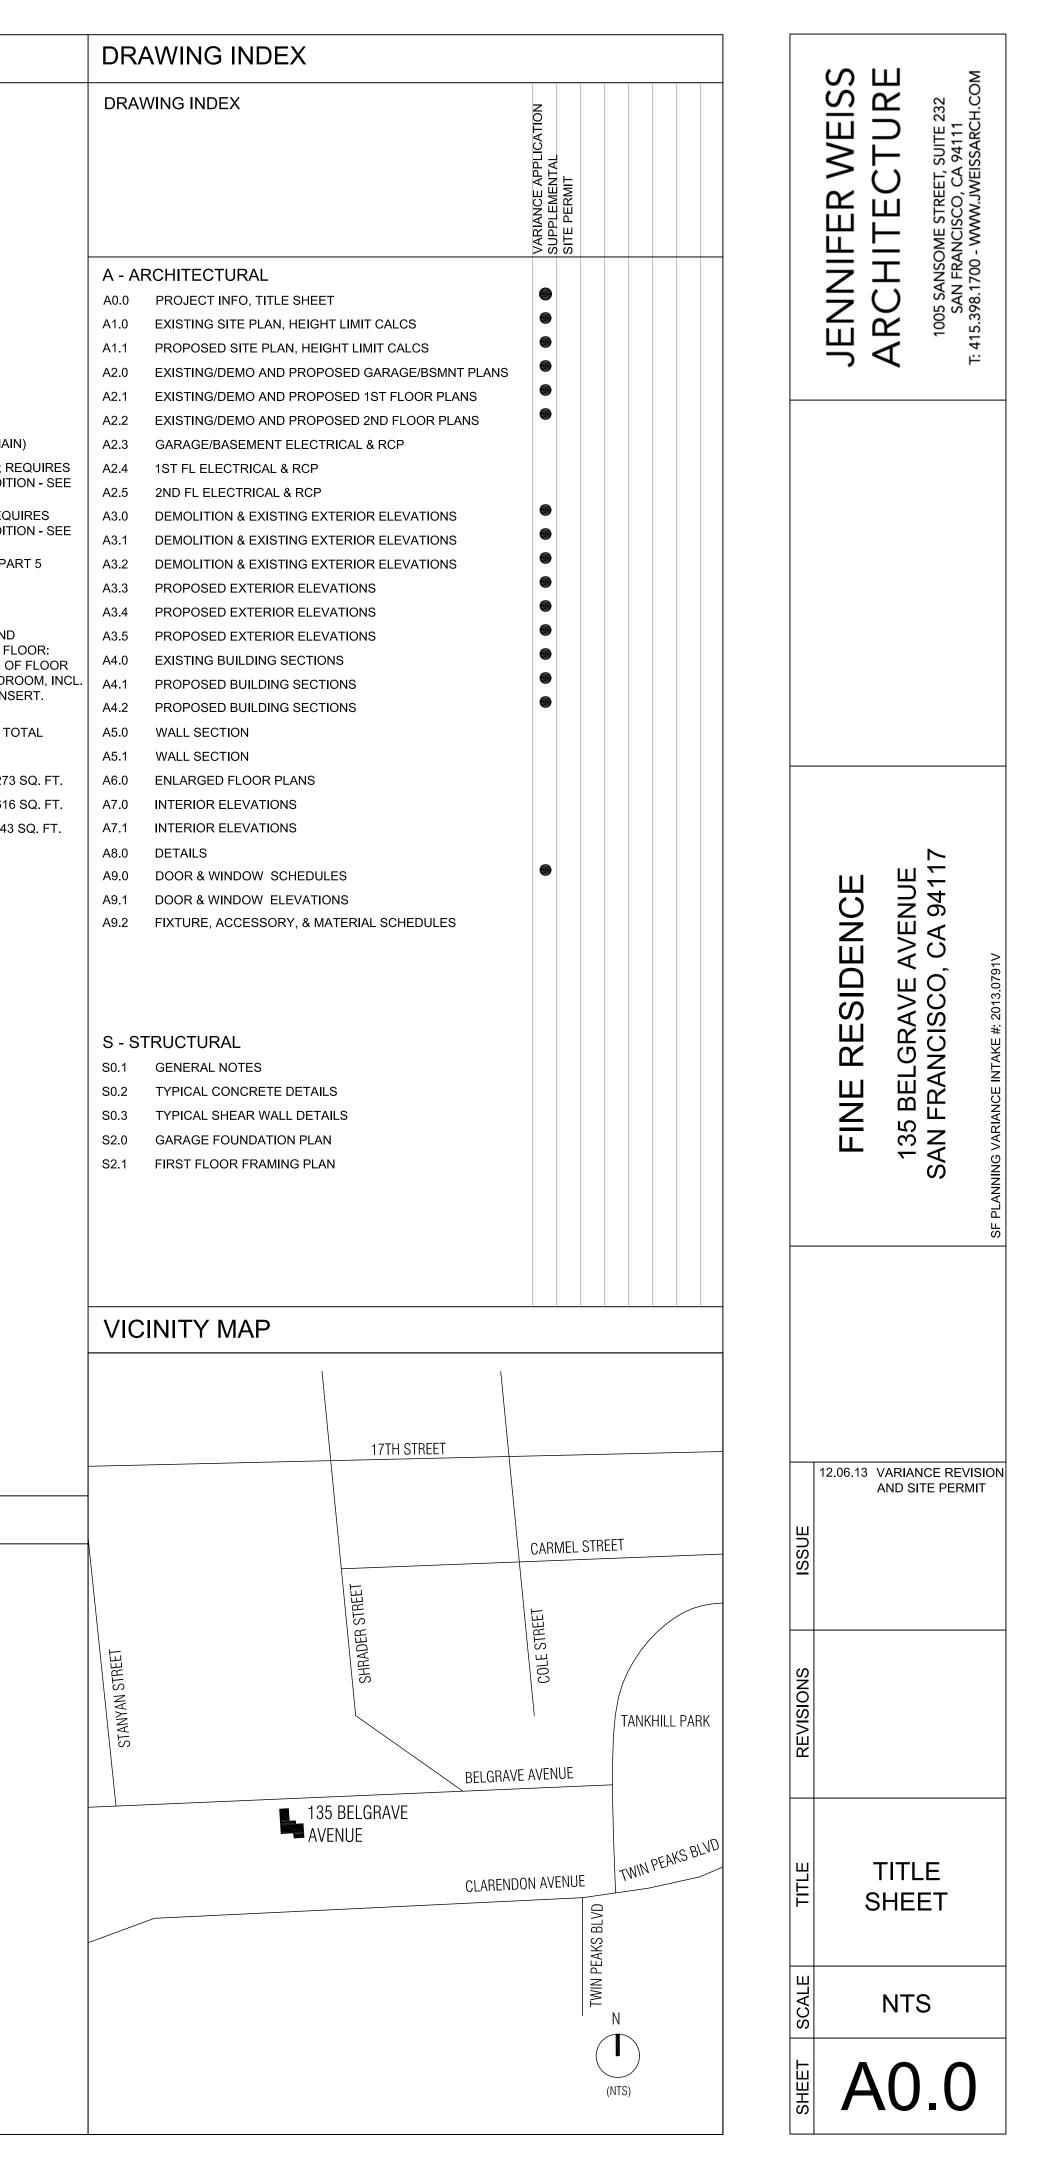

# **NOTICE OF PUBLIC HEARING**

| Hearing Date:Wednesday, March 26, 2014Time:9:30 AMLocation:City Hall, 1 Dr. Carlton B. Goodlett Place, Room 40Case Type:Variance(Side Yard)Hearing Body:Zoning Administrator |             |                   |                  |                         |  |  |
|------------------------------------------------------------------------------------------------------------------------------------------------------------------------------|-------------|-------------------|------------------|-------------------------|--|--|
| PORPERT                                                                                                                                                                      | FY INFOI    | RMATION           | APPLICAT         | ION INFORMATION         |  |  |
| Project Address:                                                                                                                                                             | 135 Belgra  | ave Avenue        | Case No.:        | 2013.0791V              |  |  |
| Cross Street(s):                                                                                                                                                             | Stanyan S   | t & Bigler Avenue | Building Permit: | 201312124044            |  |  |
| Block / Lot No.:                                                                                                                                                             | 2688/046    |                   | Applicant/Agent: | Jennifer Weiss          |  |  |
| Zoning District(s):                                                                                                                                                          | RH-1(D) / 4 | 40-X              | Telephone:       | 415-398-1700            |  |  |
| Area Plan:                                                                                                                                                                   | N/A         |                   | E-Mail:          | jweiss@jweissdesign.com |  |  |
| PROJECT DESCRIPTION                                                                                                                                                          |             |                   |                  |                         |  |  |

PROJECT DESCRIPTION

The project proposes to construct second floor horizontal expansions at the front and rear of the twostory, single-family home.

Planning Code Section 133 requires two 5- foot side yards for the subject property. The existing building currently encroaches approximately 1 foot, 6 inches into both required side yards. The proposed horizontal expansions will also encroach approximately 1 foot, 6 inches into both required side yards to match the existing building setback.

### ADDITIONAL INFORMATION

FOR MORE INFORMATION, PLEASE CONTACT PLANNING DEPARTMENT STAFF: Planner: Sharon Lai Telephone: 415-575-9087 Mail: sharon.w.lai@sfgov.org

**ARCHITECTURAL PLANS:** The site plan and elevations of the proposed project are available on the Planning Department's website at: http://sf-planning.org/ftp/files/notice/2013.0791V.pdf