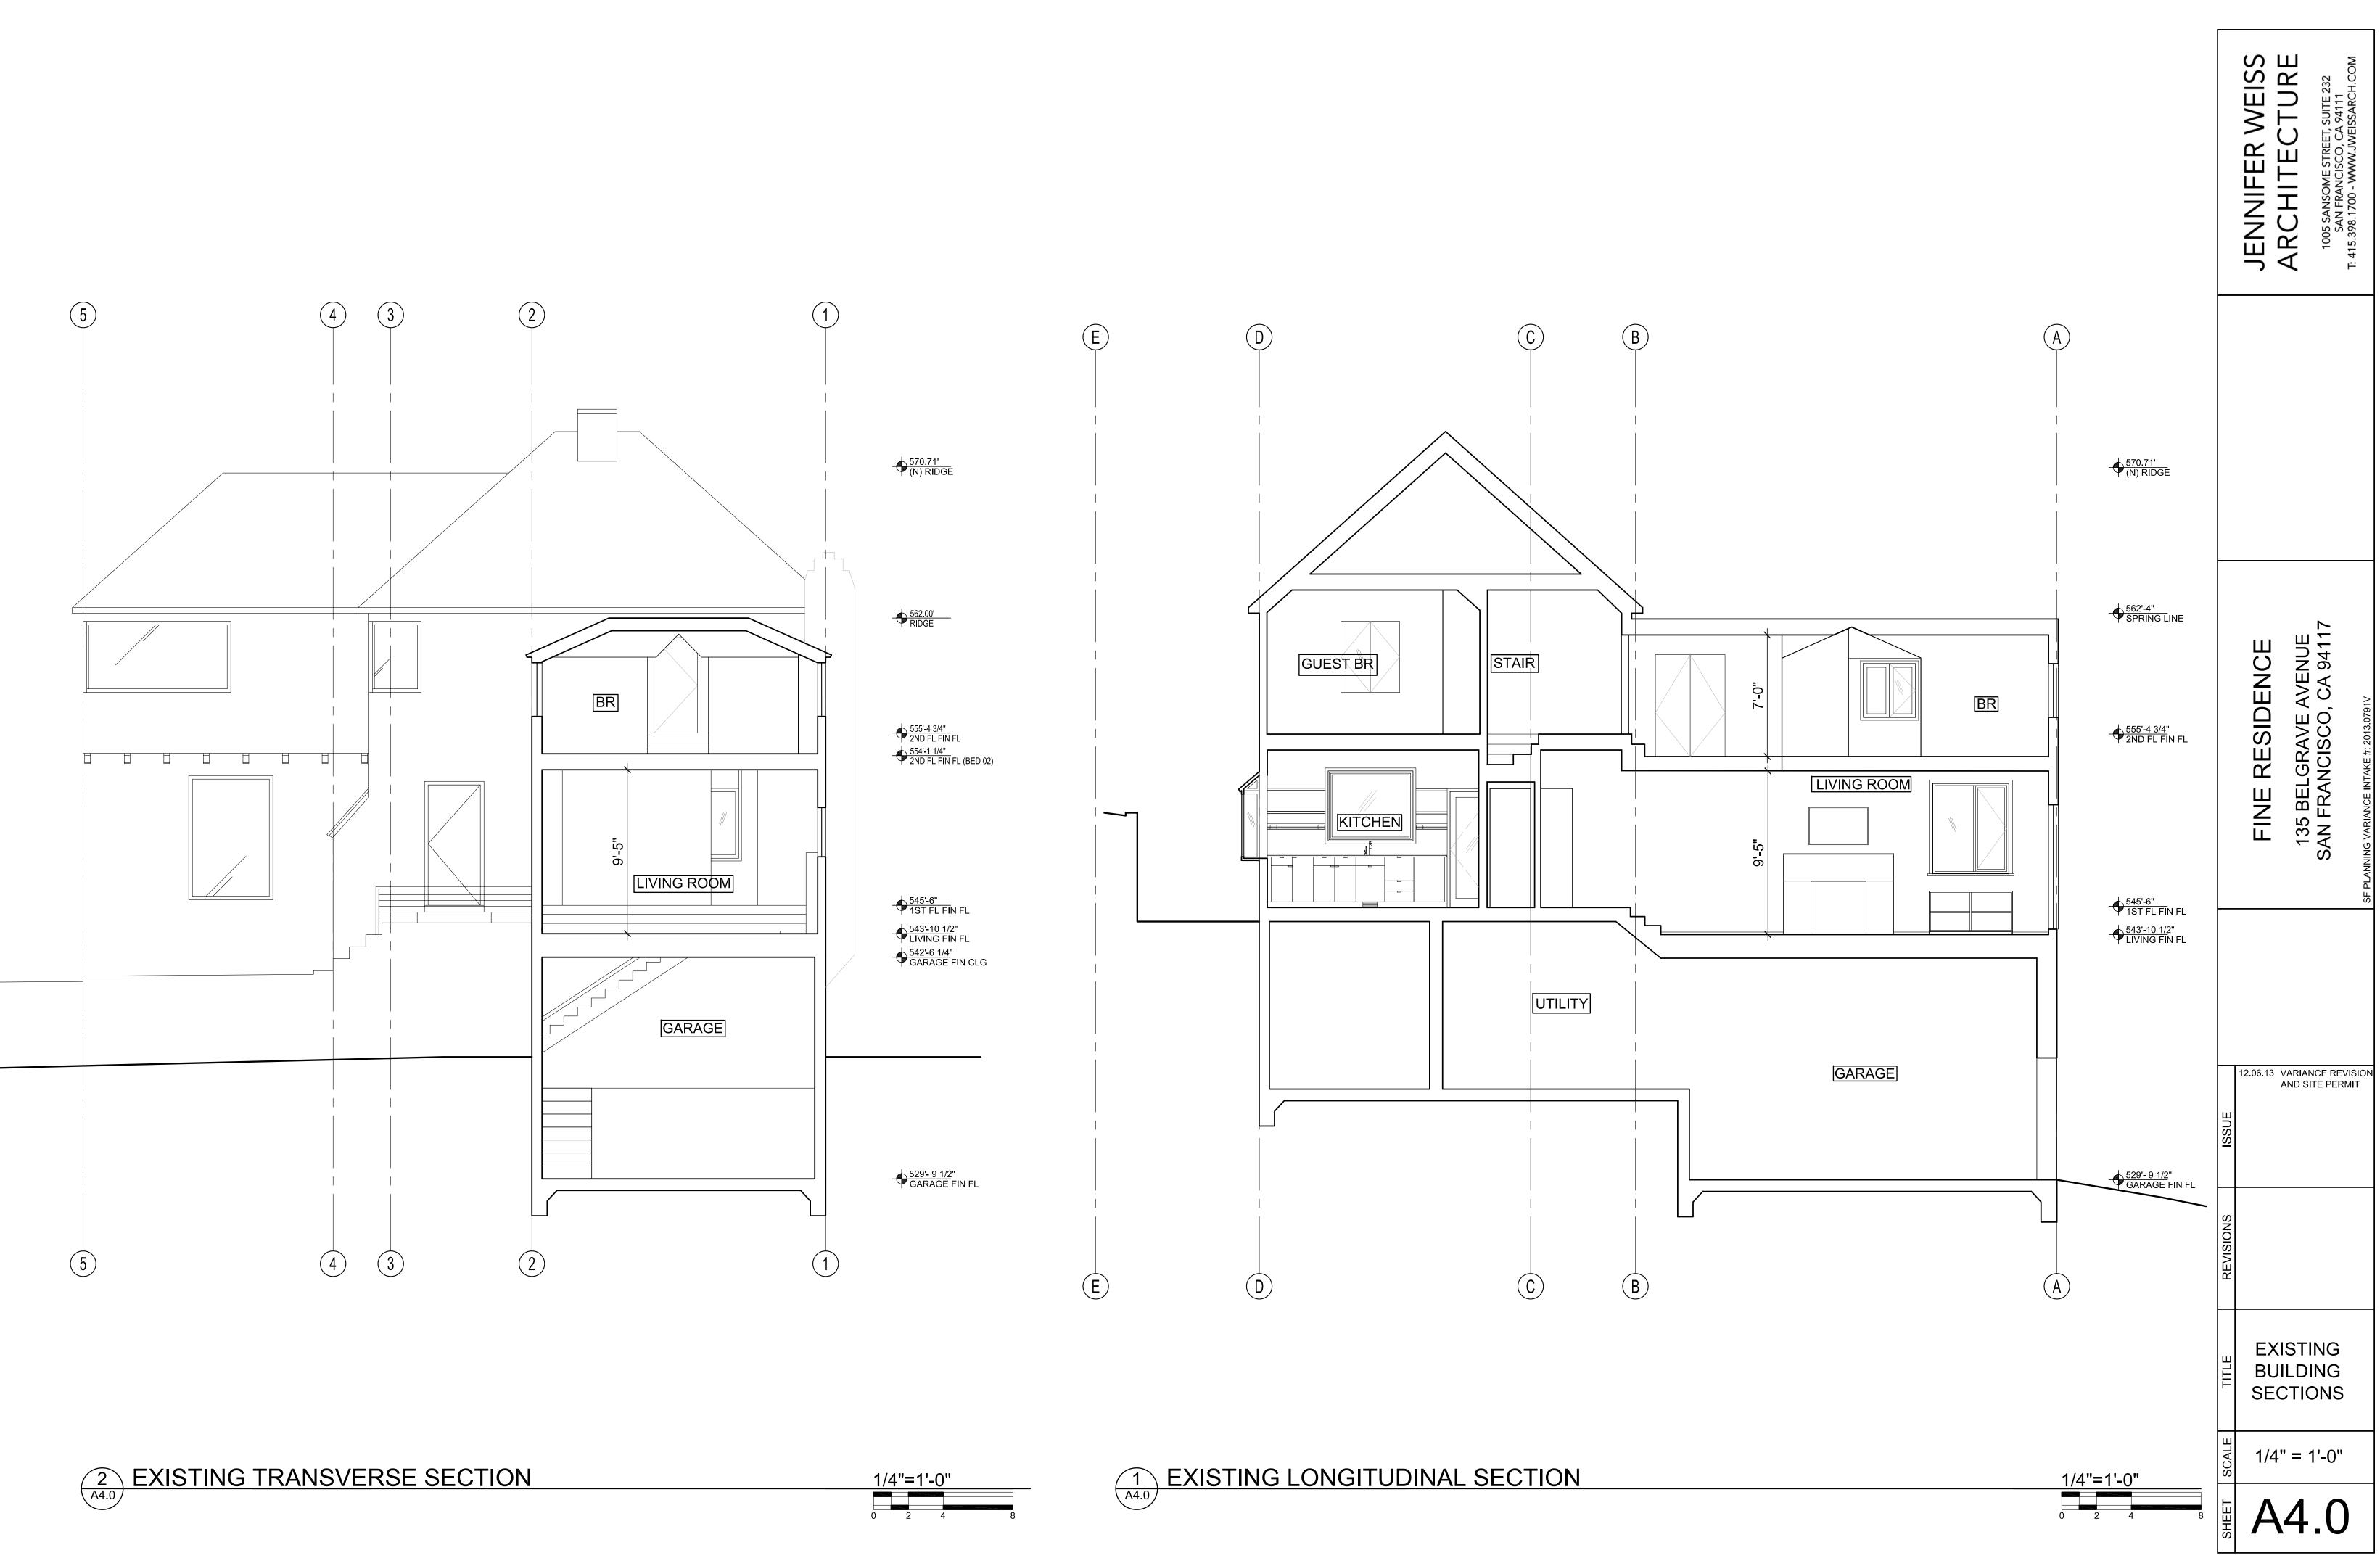

PROJECT DESCRIPTION

The project proposes to construct second floor horizontal expansions at the front and rear of the twostory, single-family home.

Planning Code Section 133 requires two 5- foot side yards for the subject property. The existing building currently encroaches approximately 1 foot, 6 inches into both required side yards. The proposed horizontal expansions will also encroach approximately 1 foot, 6 inches into both required side yards to match the existing building setback.