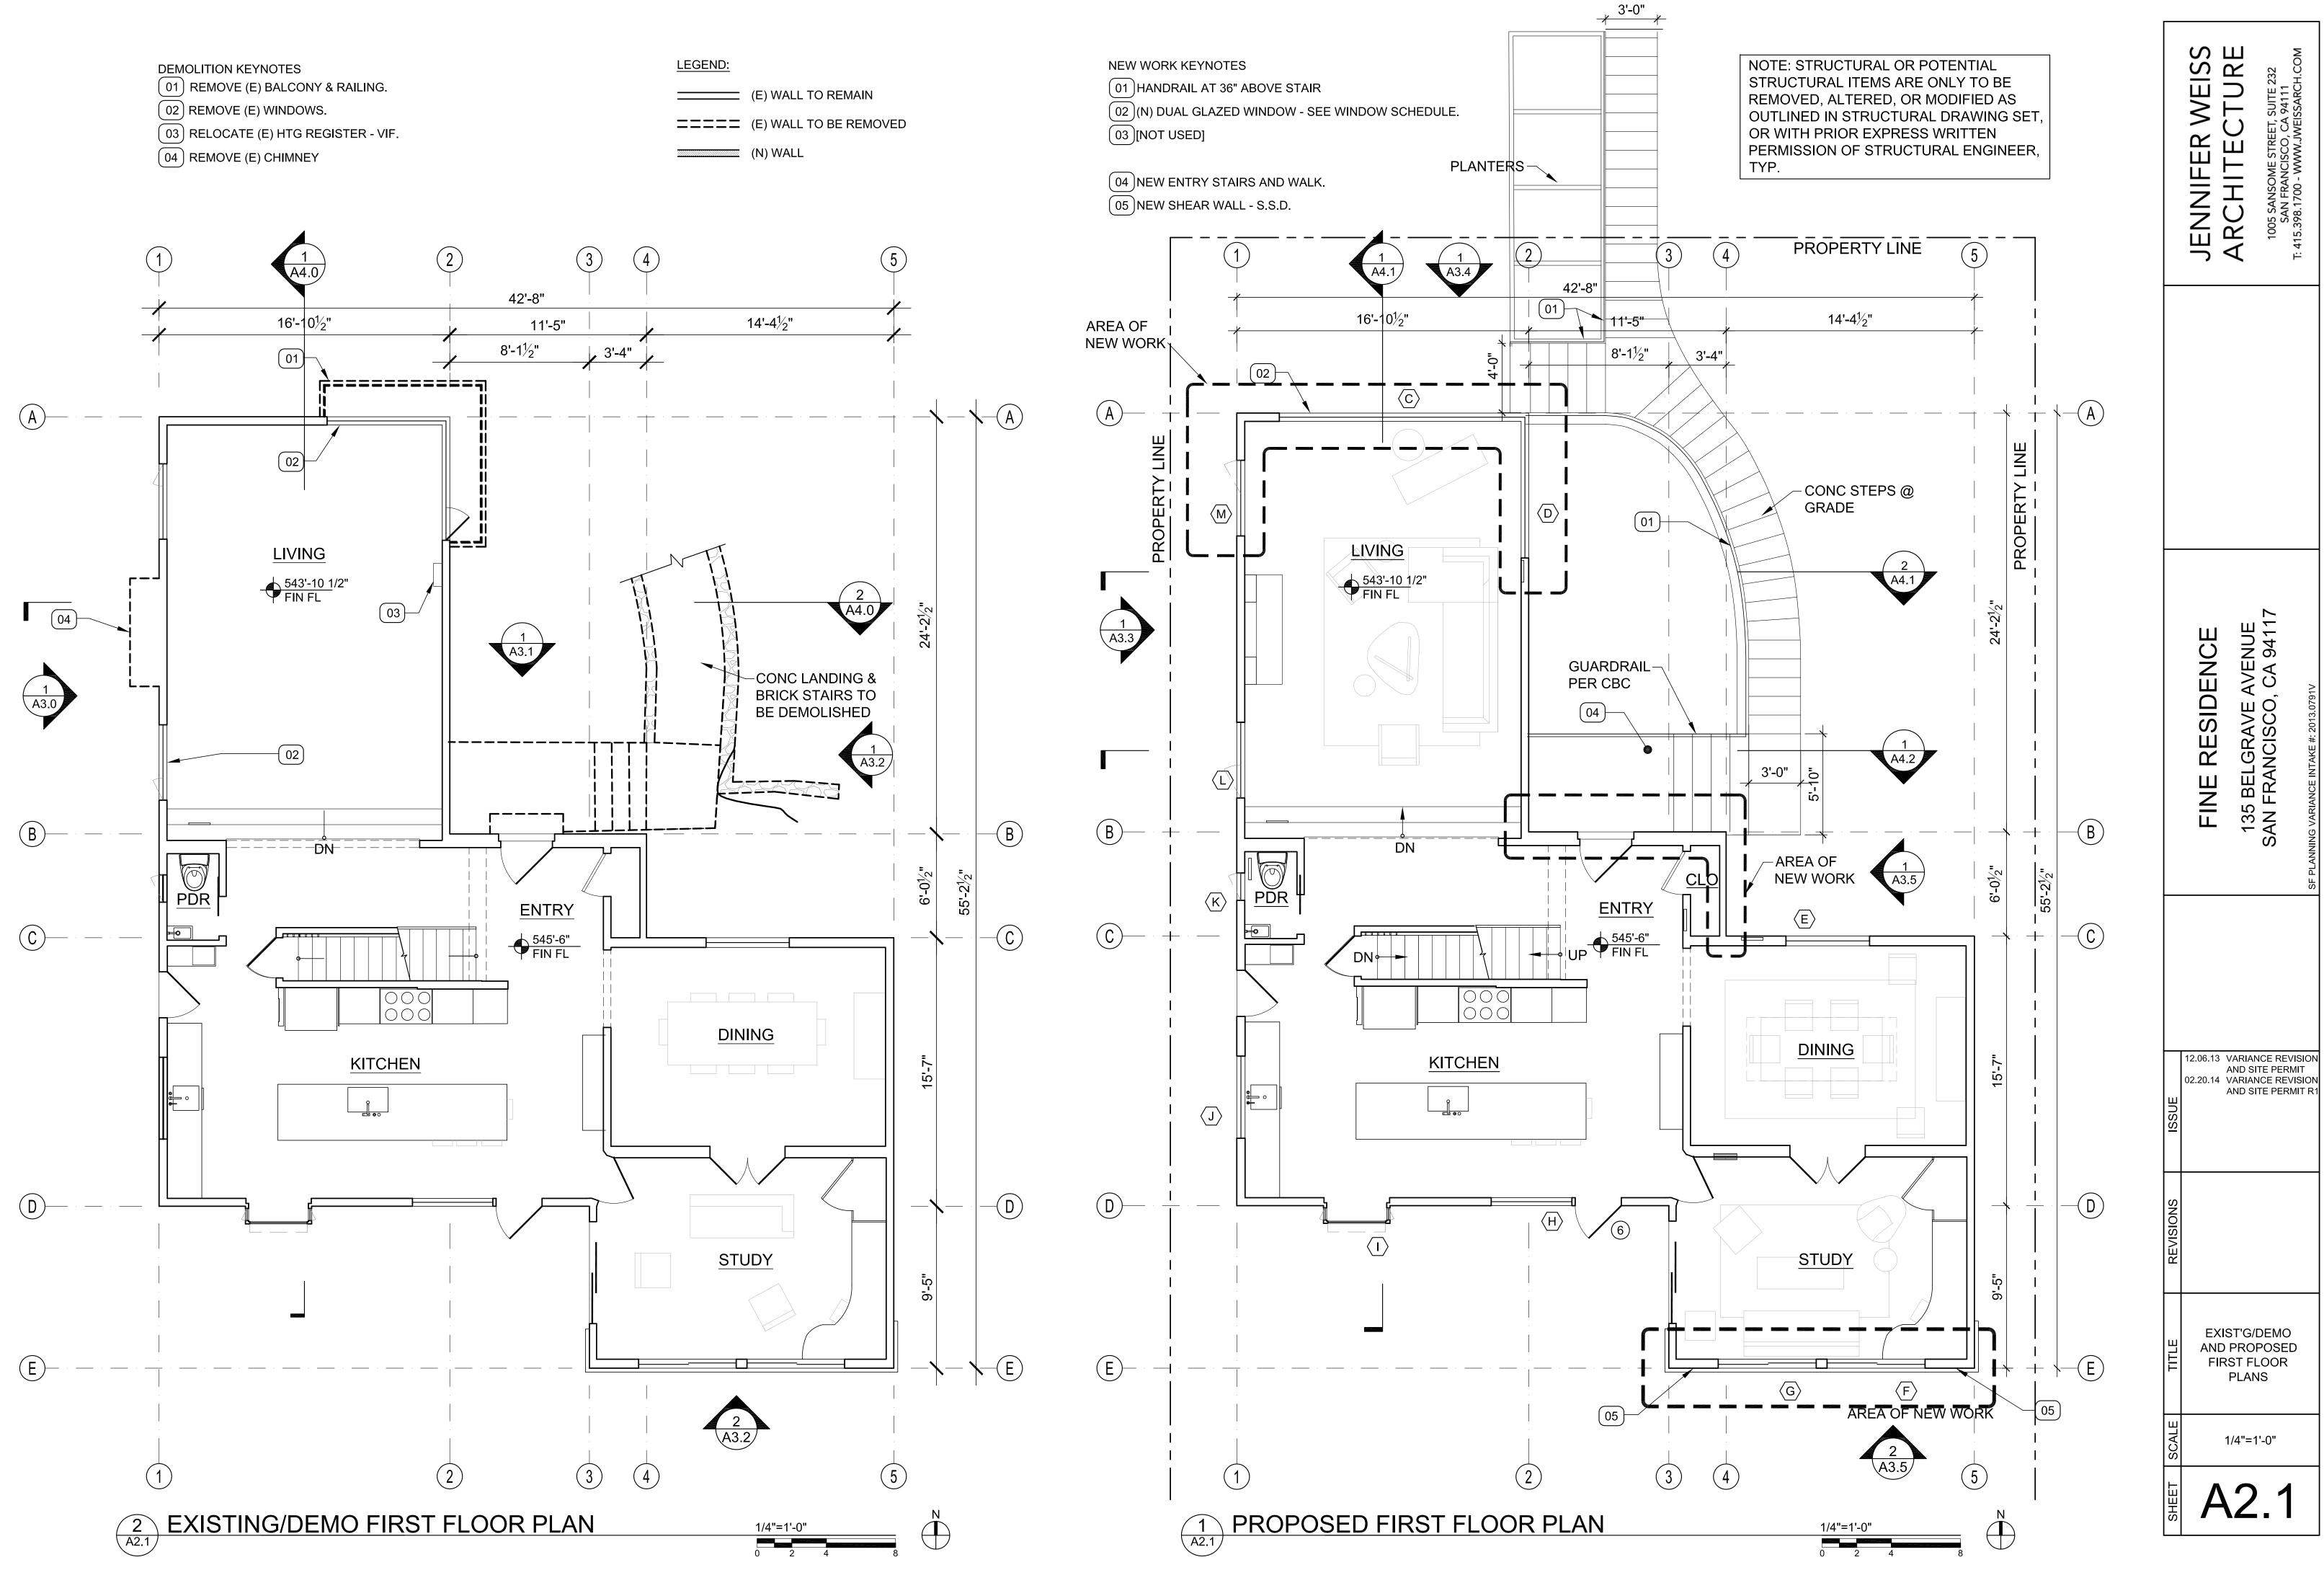

PROJECT DESCRIPTION

The project proposes to construct second floor horizontal expansions at the front and rear of the twostory, single-family home.

Planning Code Section 133 requires two 5- foot side yards for the subject property. The existing building currently encroaches approximately 1 foot, 6 inches into both required side yards. The proposed horizontal expansions will also encroach approximately 1 foot, 6 inches into both required side yards to match the existing building setback.