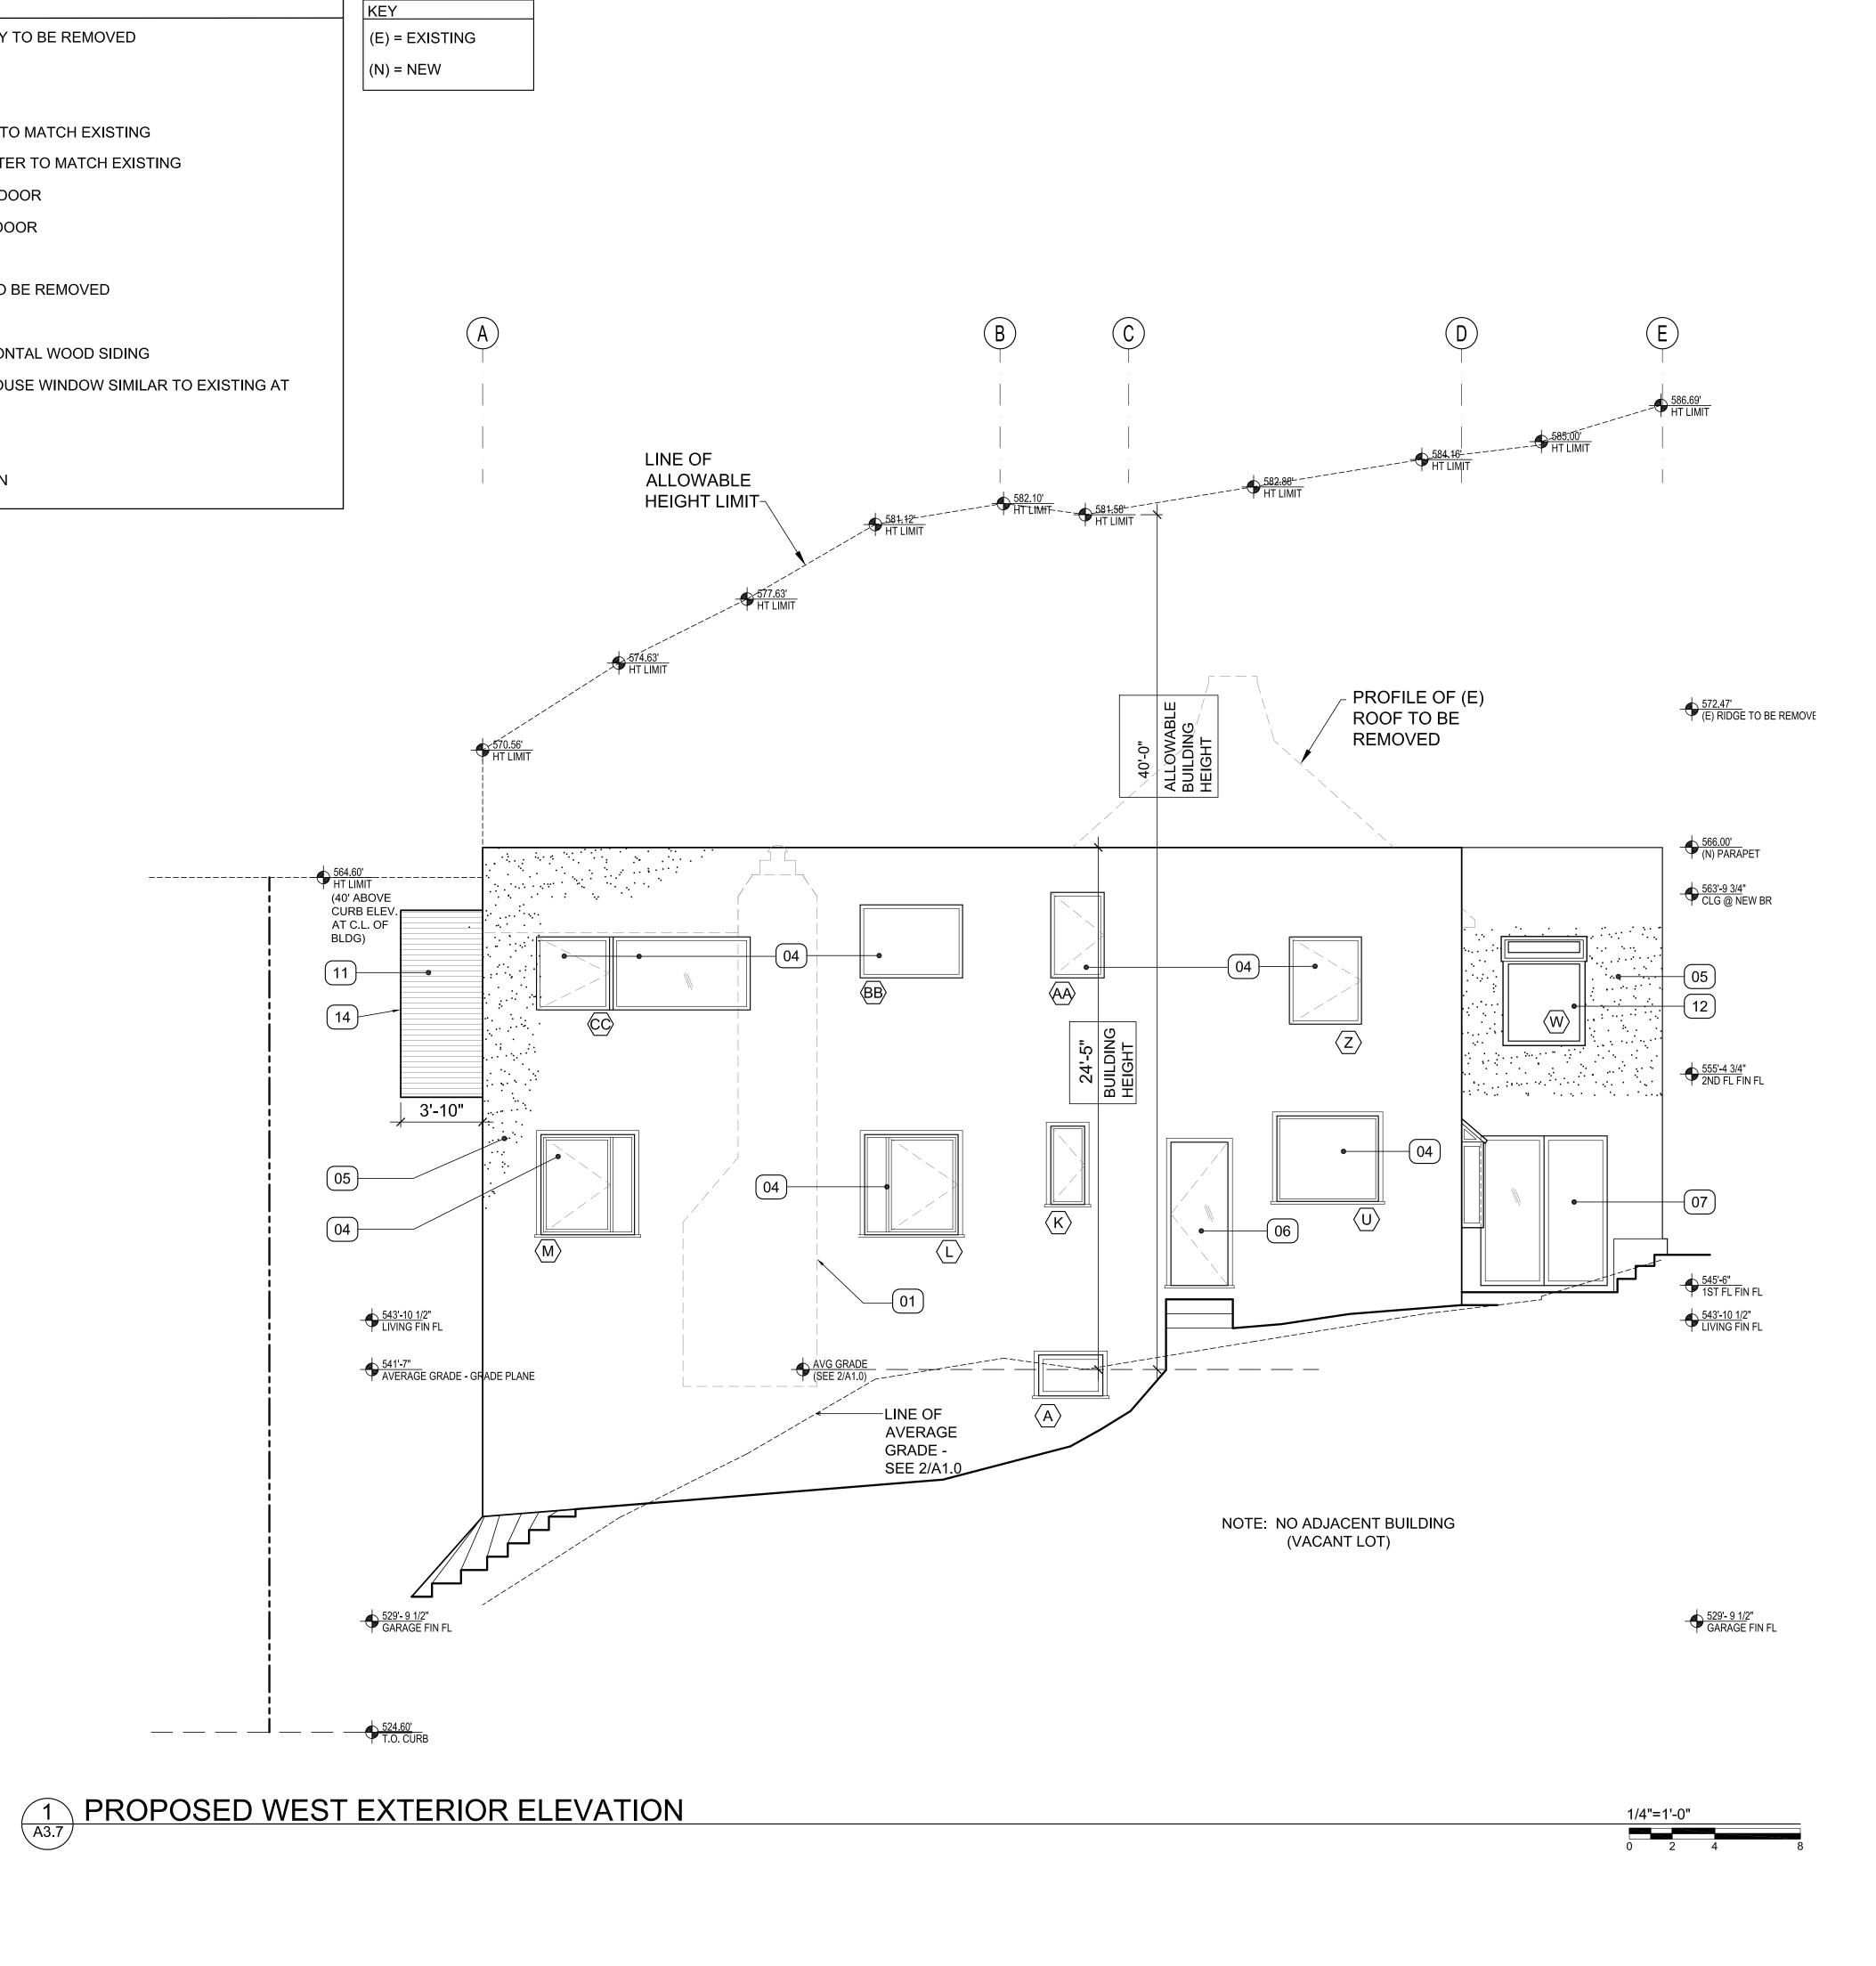

PROJECT DESCRIPTION

The project proposes to construct second floor horizontal expansions at the front and rear of the twostory, single-family home.

Planning Code Section 133 requires two 5- foot side yards for the subject property. The existing building currently encroaches approximately 1 foot, 6 inches into both required side yards. The proposed horizontal expansions will also encroach approximately 1 foot, 6 inches into both required side yards to match the existing building setback.