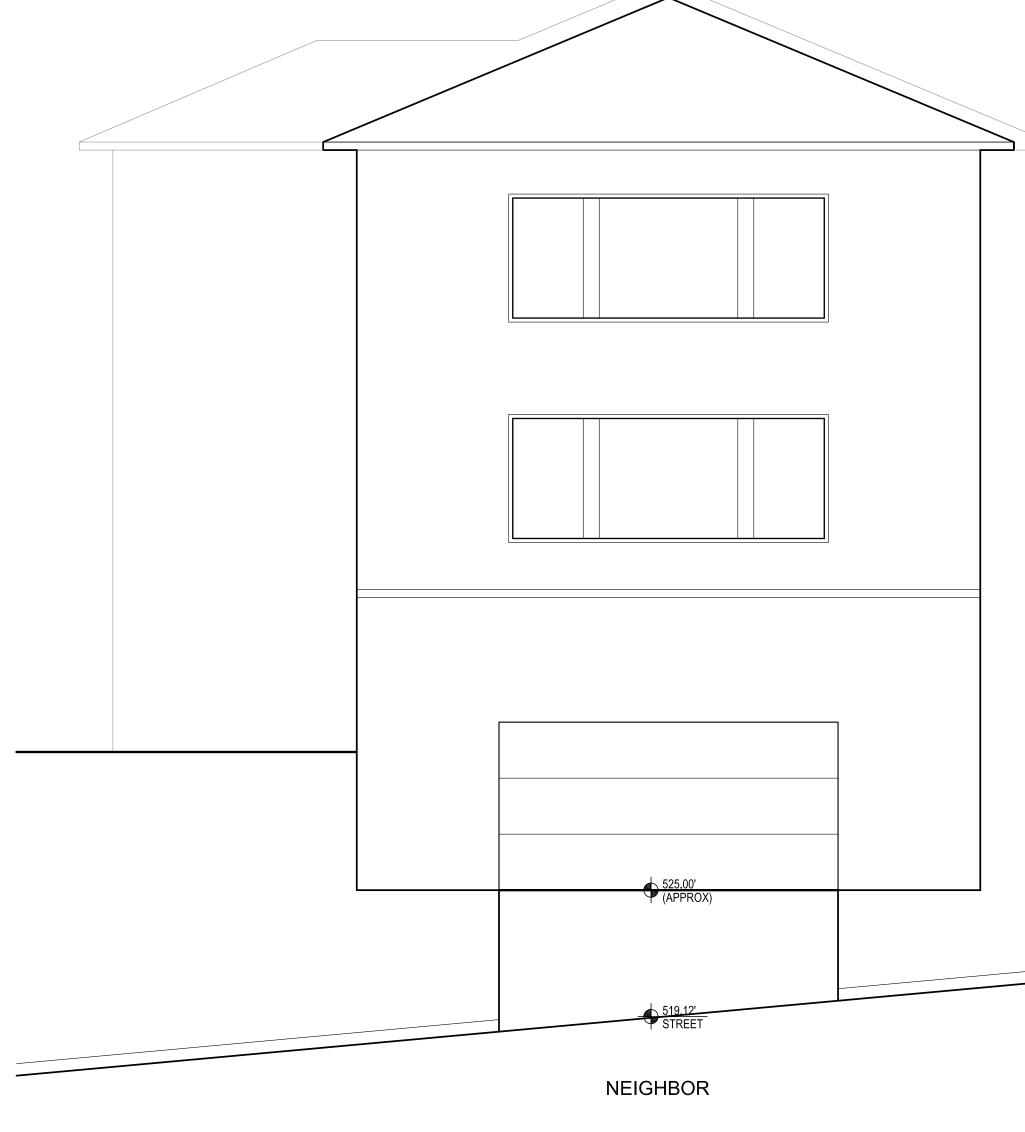

PROJECT DESCRIPTION

The project proposes to construct second floor horizontal expansions at the front and rear of the twostory, single-family home.

Planning Code Section 133 requires two 5- foot side yards for the subject property. The existing building currently encroaches approximately 1 foot, 6 inches into both required side yards. The proposed horizontal expansions will also encroach approximately 1 foot, 6 inches into both required side yards to match the existing building setback.