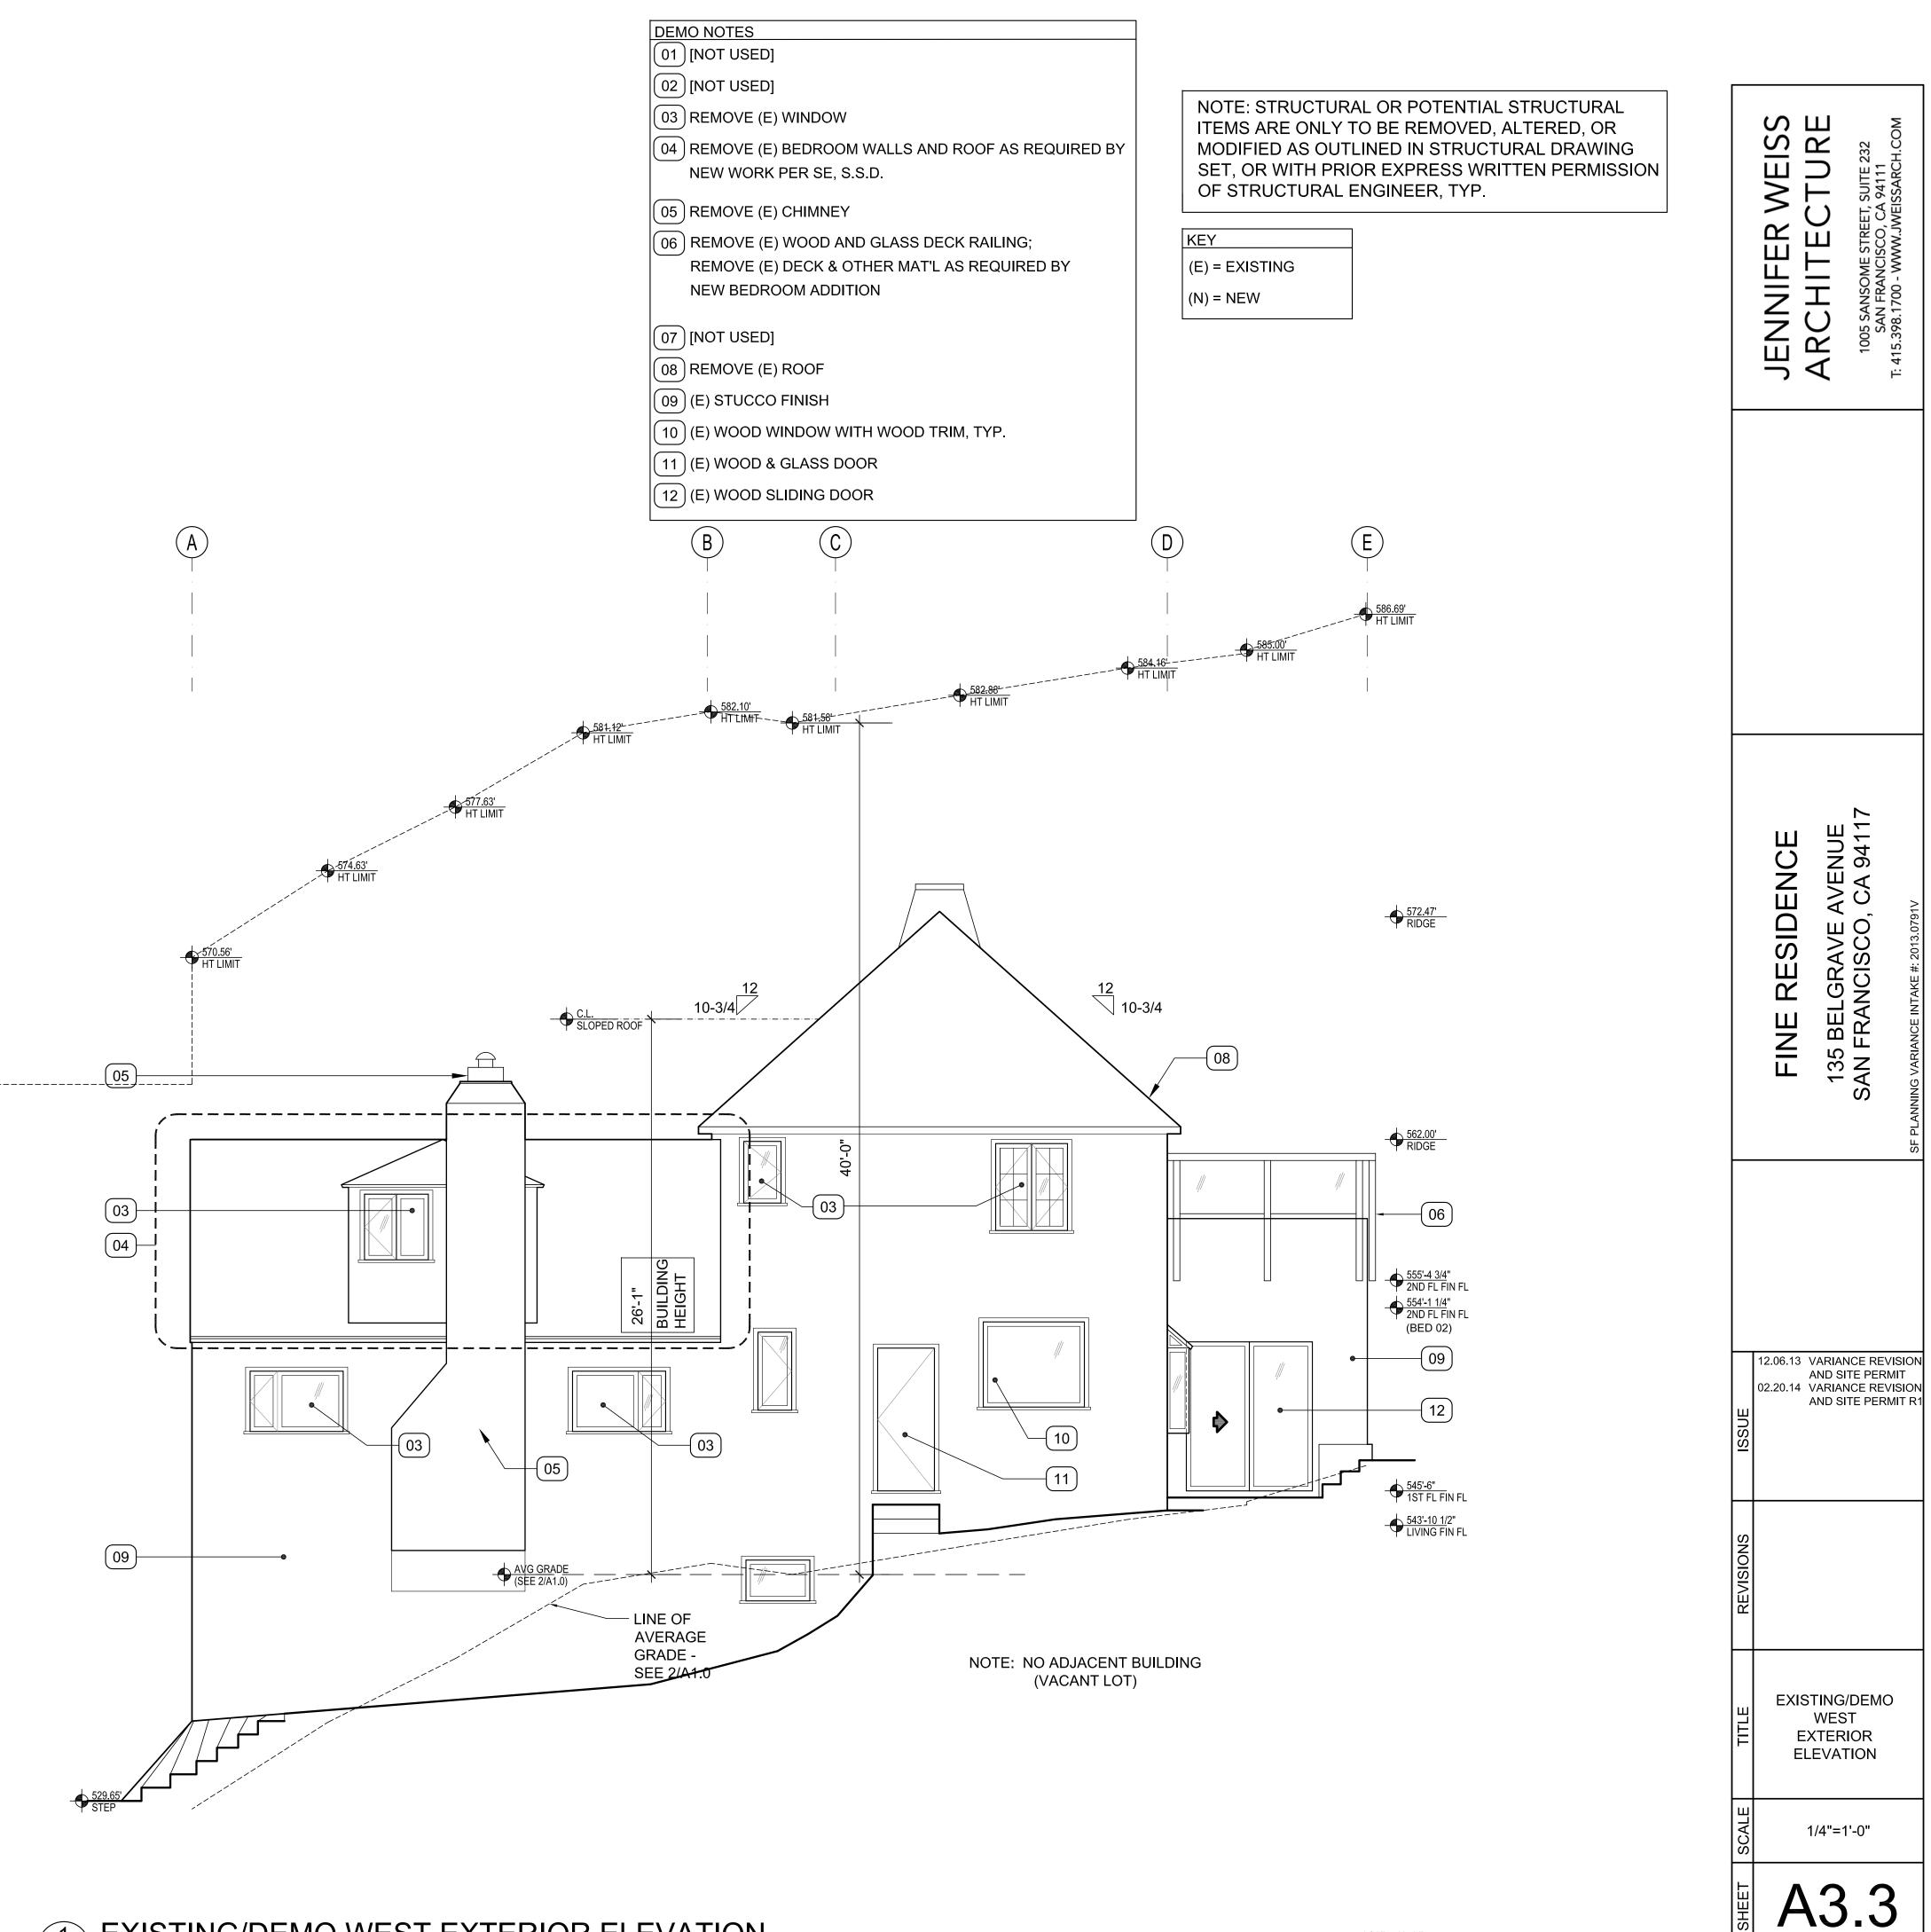

PROJECT DESCRIPTION

The project proposes to construct second floor horizontal expansions at the front and rear of the twostory, single-family home.

Planning Code Section 133 requires two 5- foot side yards for the subject property. The existing building currently encroaches approximately 1 foot, 6 inches into both required side yards. The proposed horizontal expansions will also encroach approximately 1 foot, 6 inches into both required side yards to match the existing building setback.

### ADDITIONAL INFORMATION

FOR MORE INFORMATION, PLEASE CONTACT PLANNING DEPARTMENT STAFF: Planner: Sharon Lai Telephone: 415-575-9087 Mail: sharon.w.lai@sfgov.org

**ARCHITECTURAL PLANS:** The site plan and elevations of the proposed project are available on the Planning Department's website at: http://sf-planning.org/ftp/files/notice/2013.0791V.pdf