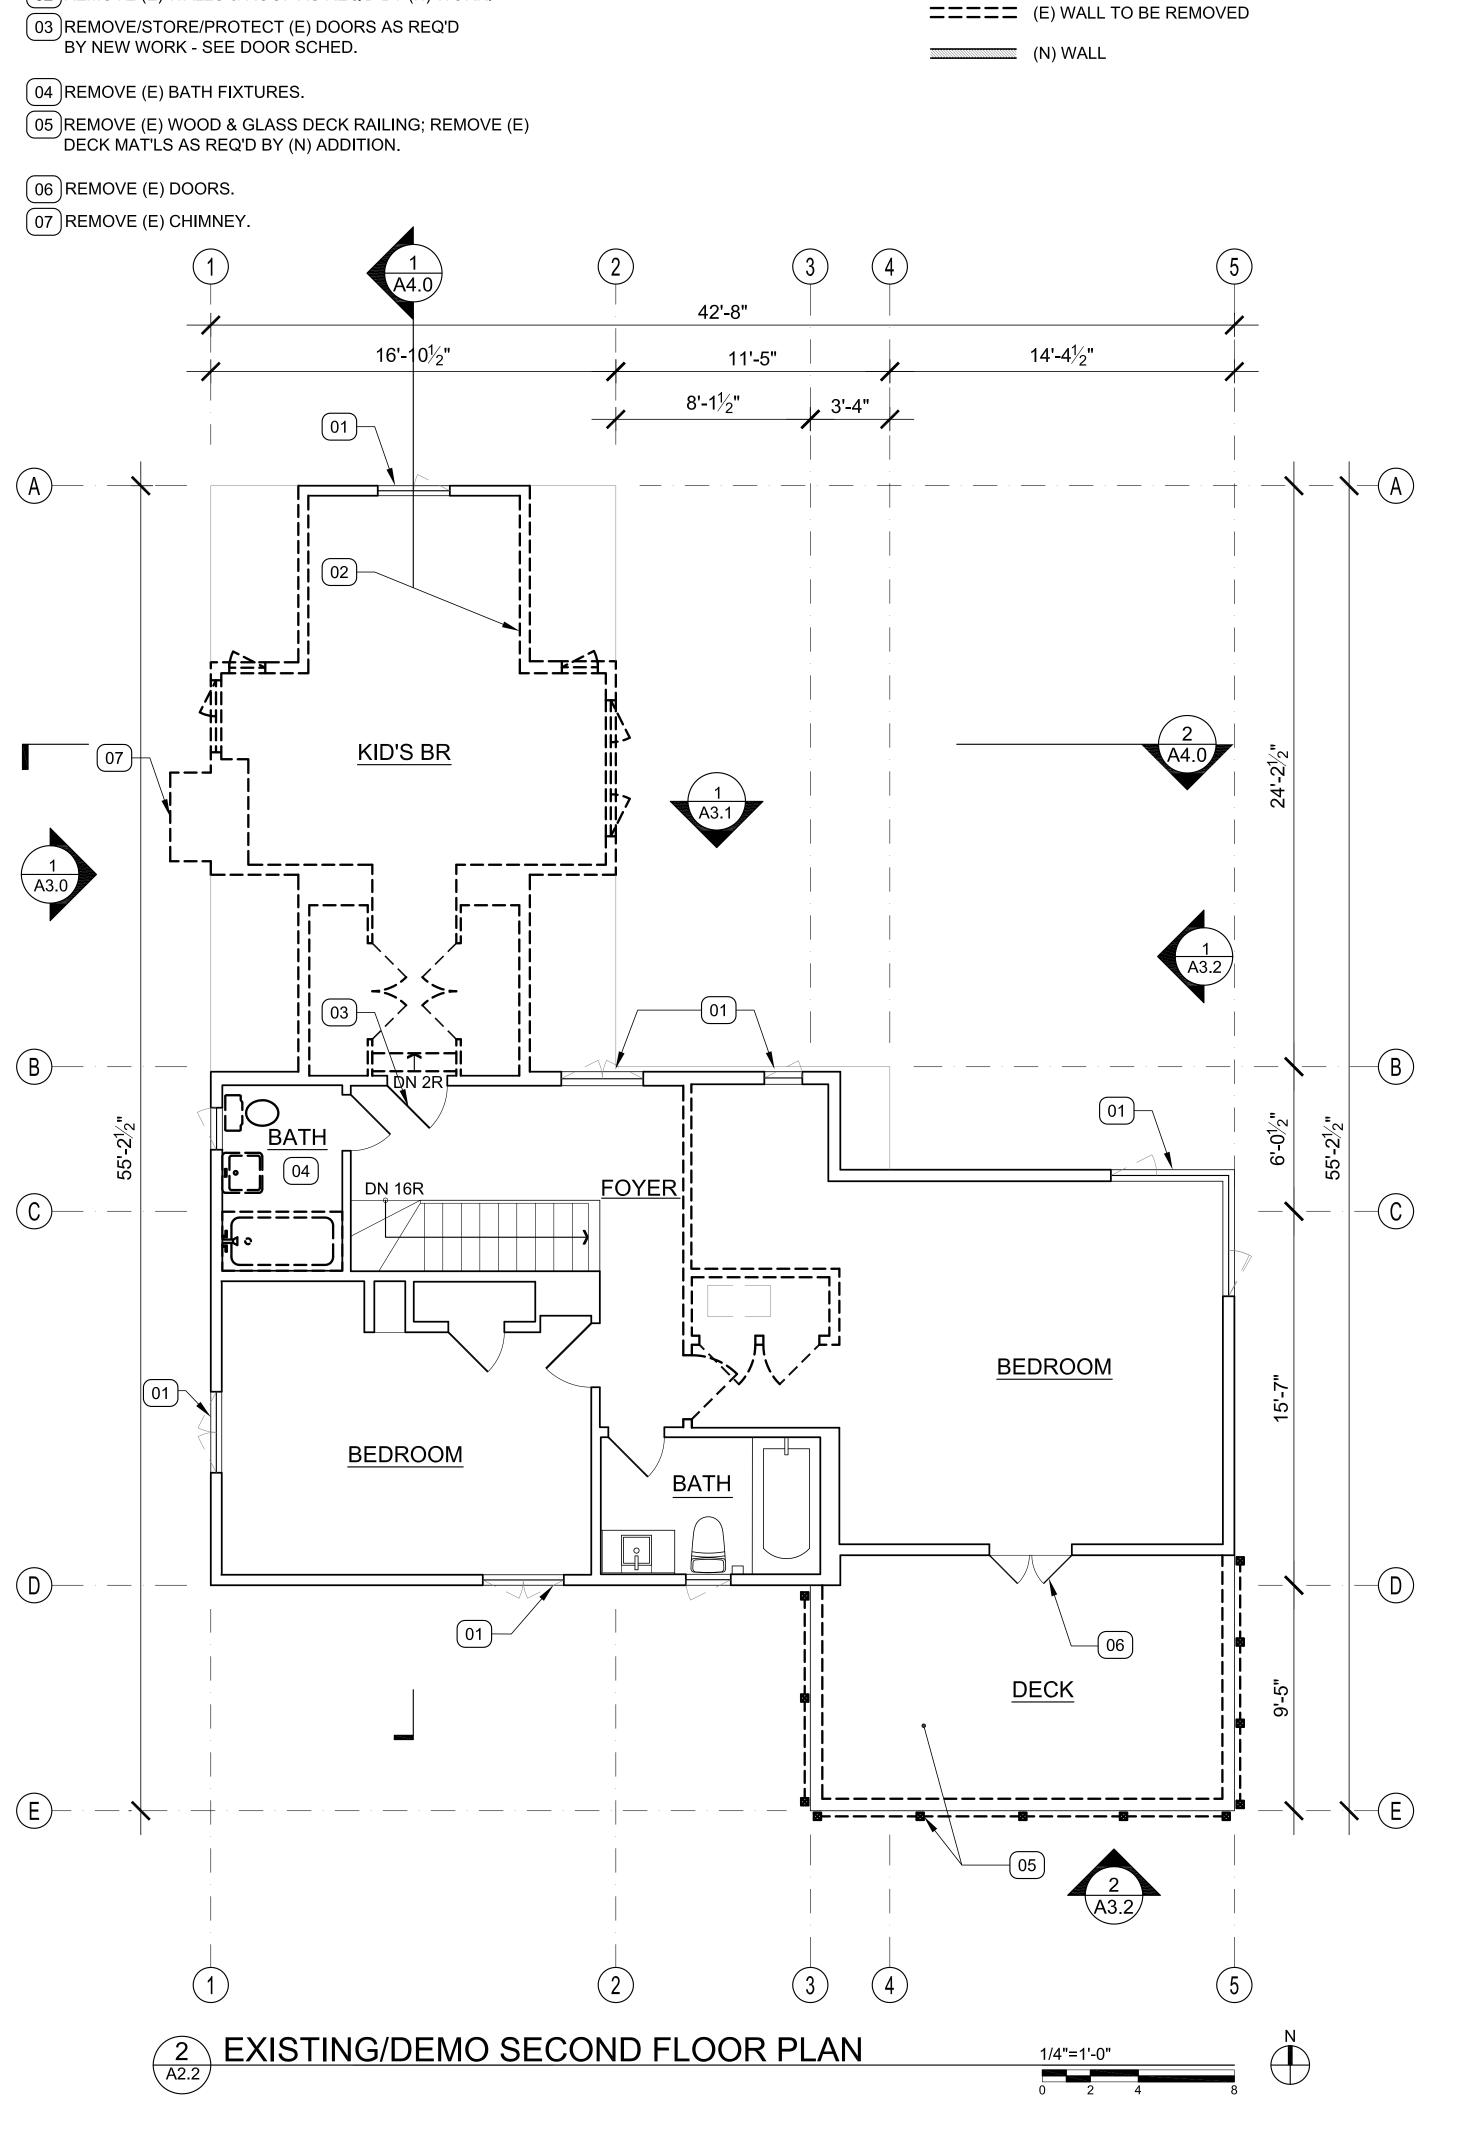

PROJECT DESCRIPTION

The project proposes to construct second floor horizontal expansions at the front and rear of the twostory, single-family home.

Planning Code Section 133 requires two 5- foot side yards for the subject property. The existing building currently encroaches approximately 1 foot, 6 inches into both required side yards. The proposed horizontal expansions will also encroach approximately 1 foot, 6 inches into both required side yards to match the existing building setback.