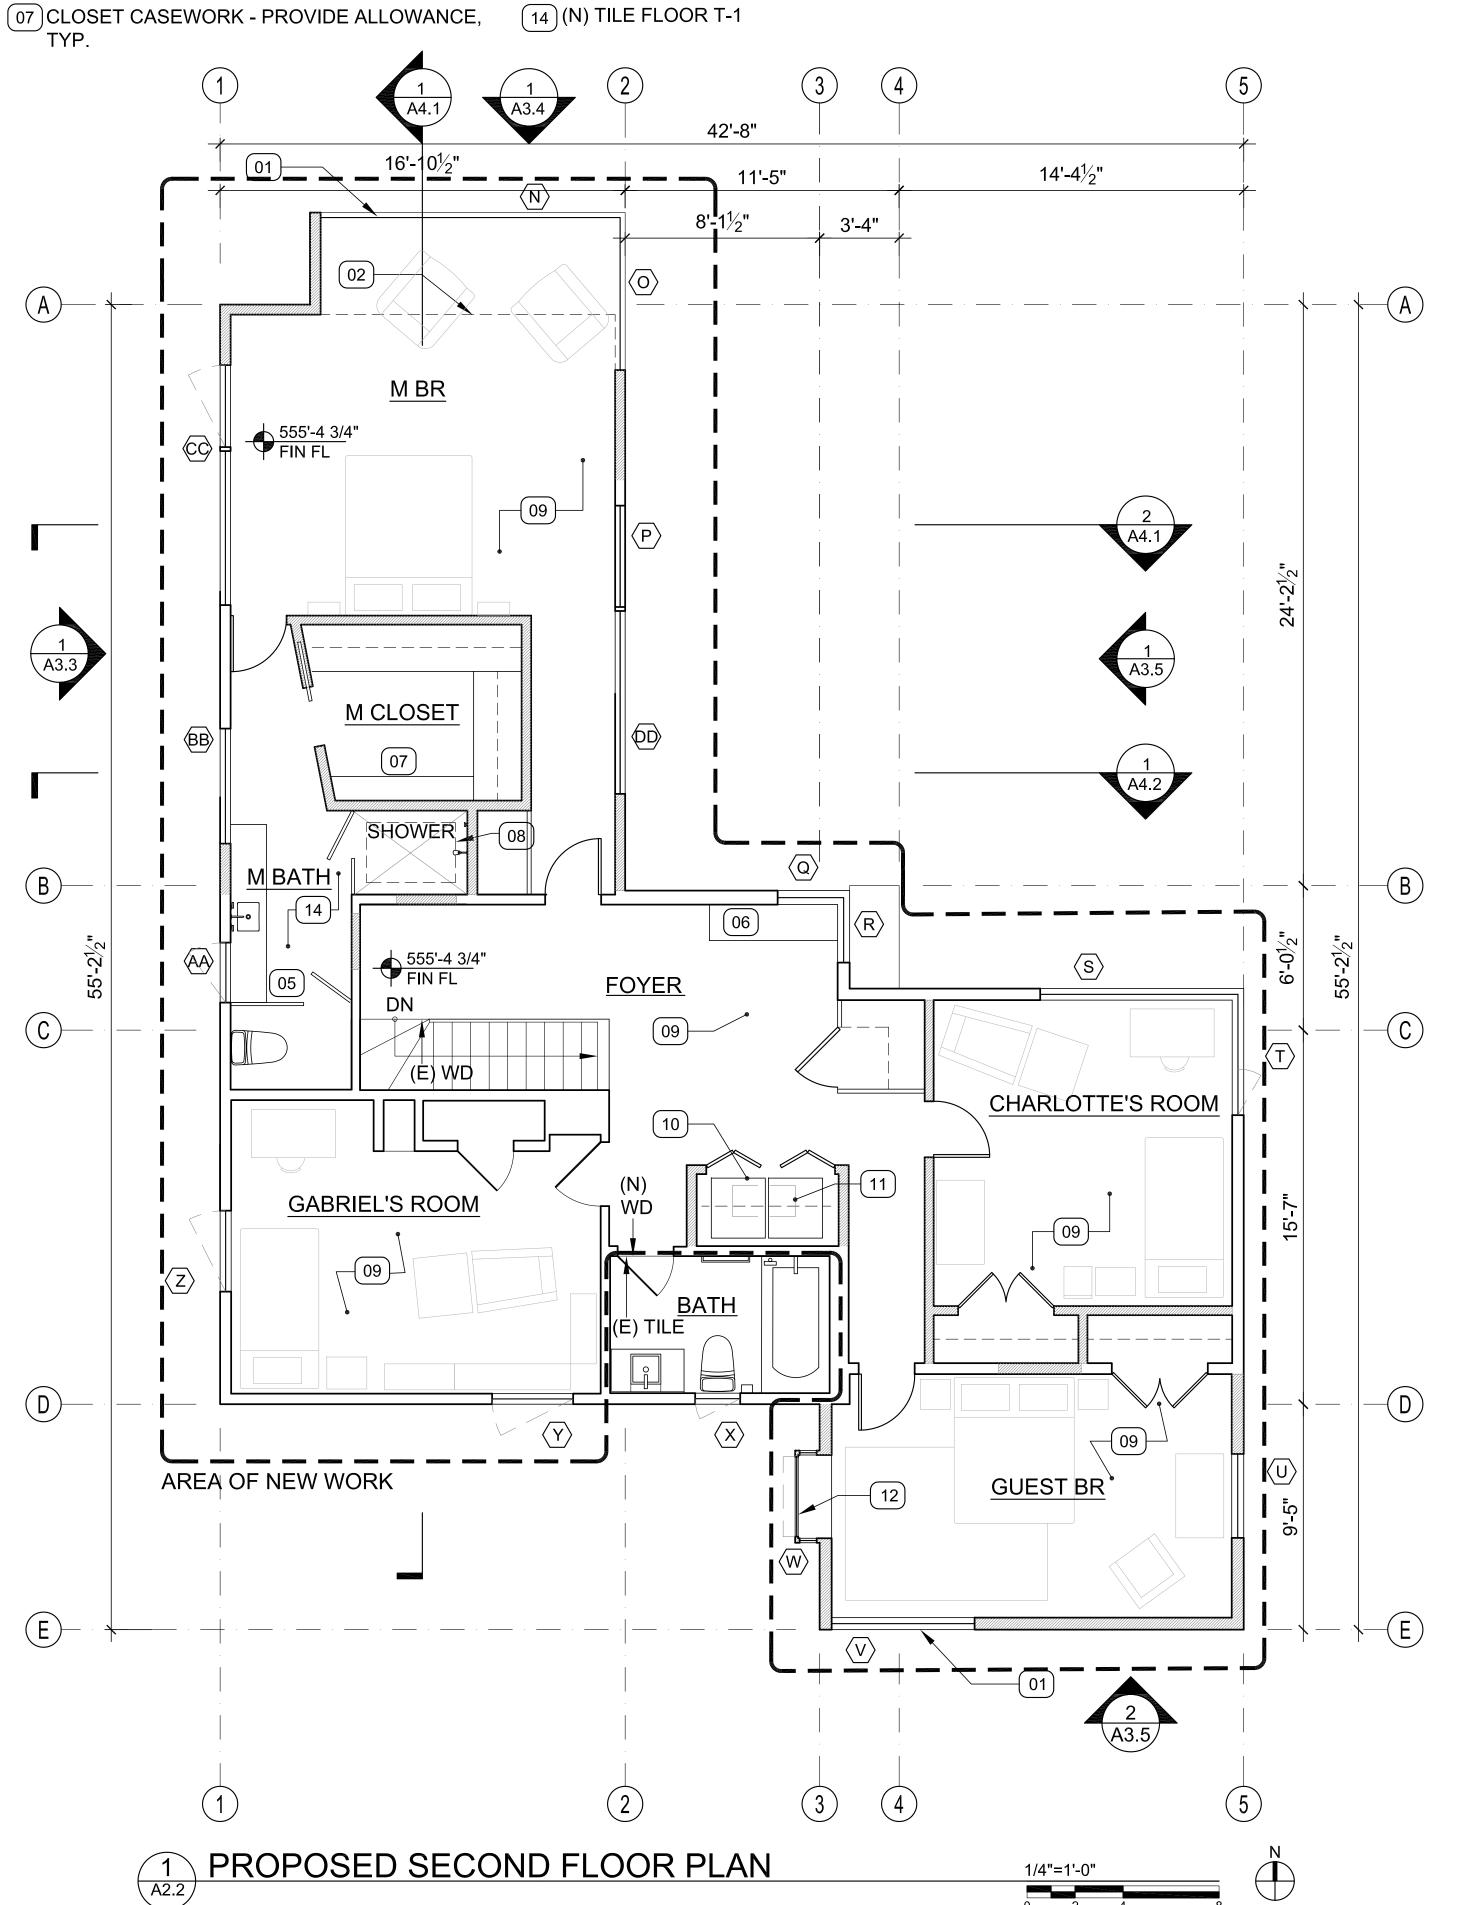

PROJECT DESCRIPTION

The project proposes to construct second floor horizontal expansions at the front and rear of the twostory, single-family home.

Planning Code Section 133 requires two 5- foot side yards for the subject property. The existing building currently encroaches approximately 1 foot, 6 inches into both required side yards. The proposed horizontal expansions will also encroach approximately 1 foot, 6 inches into both required side yards to match the existing building setback.