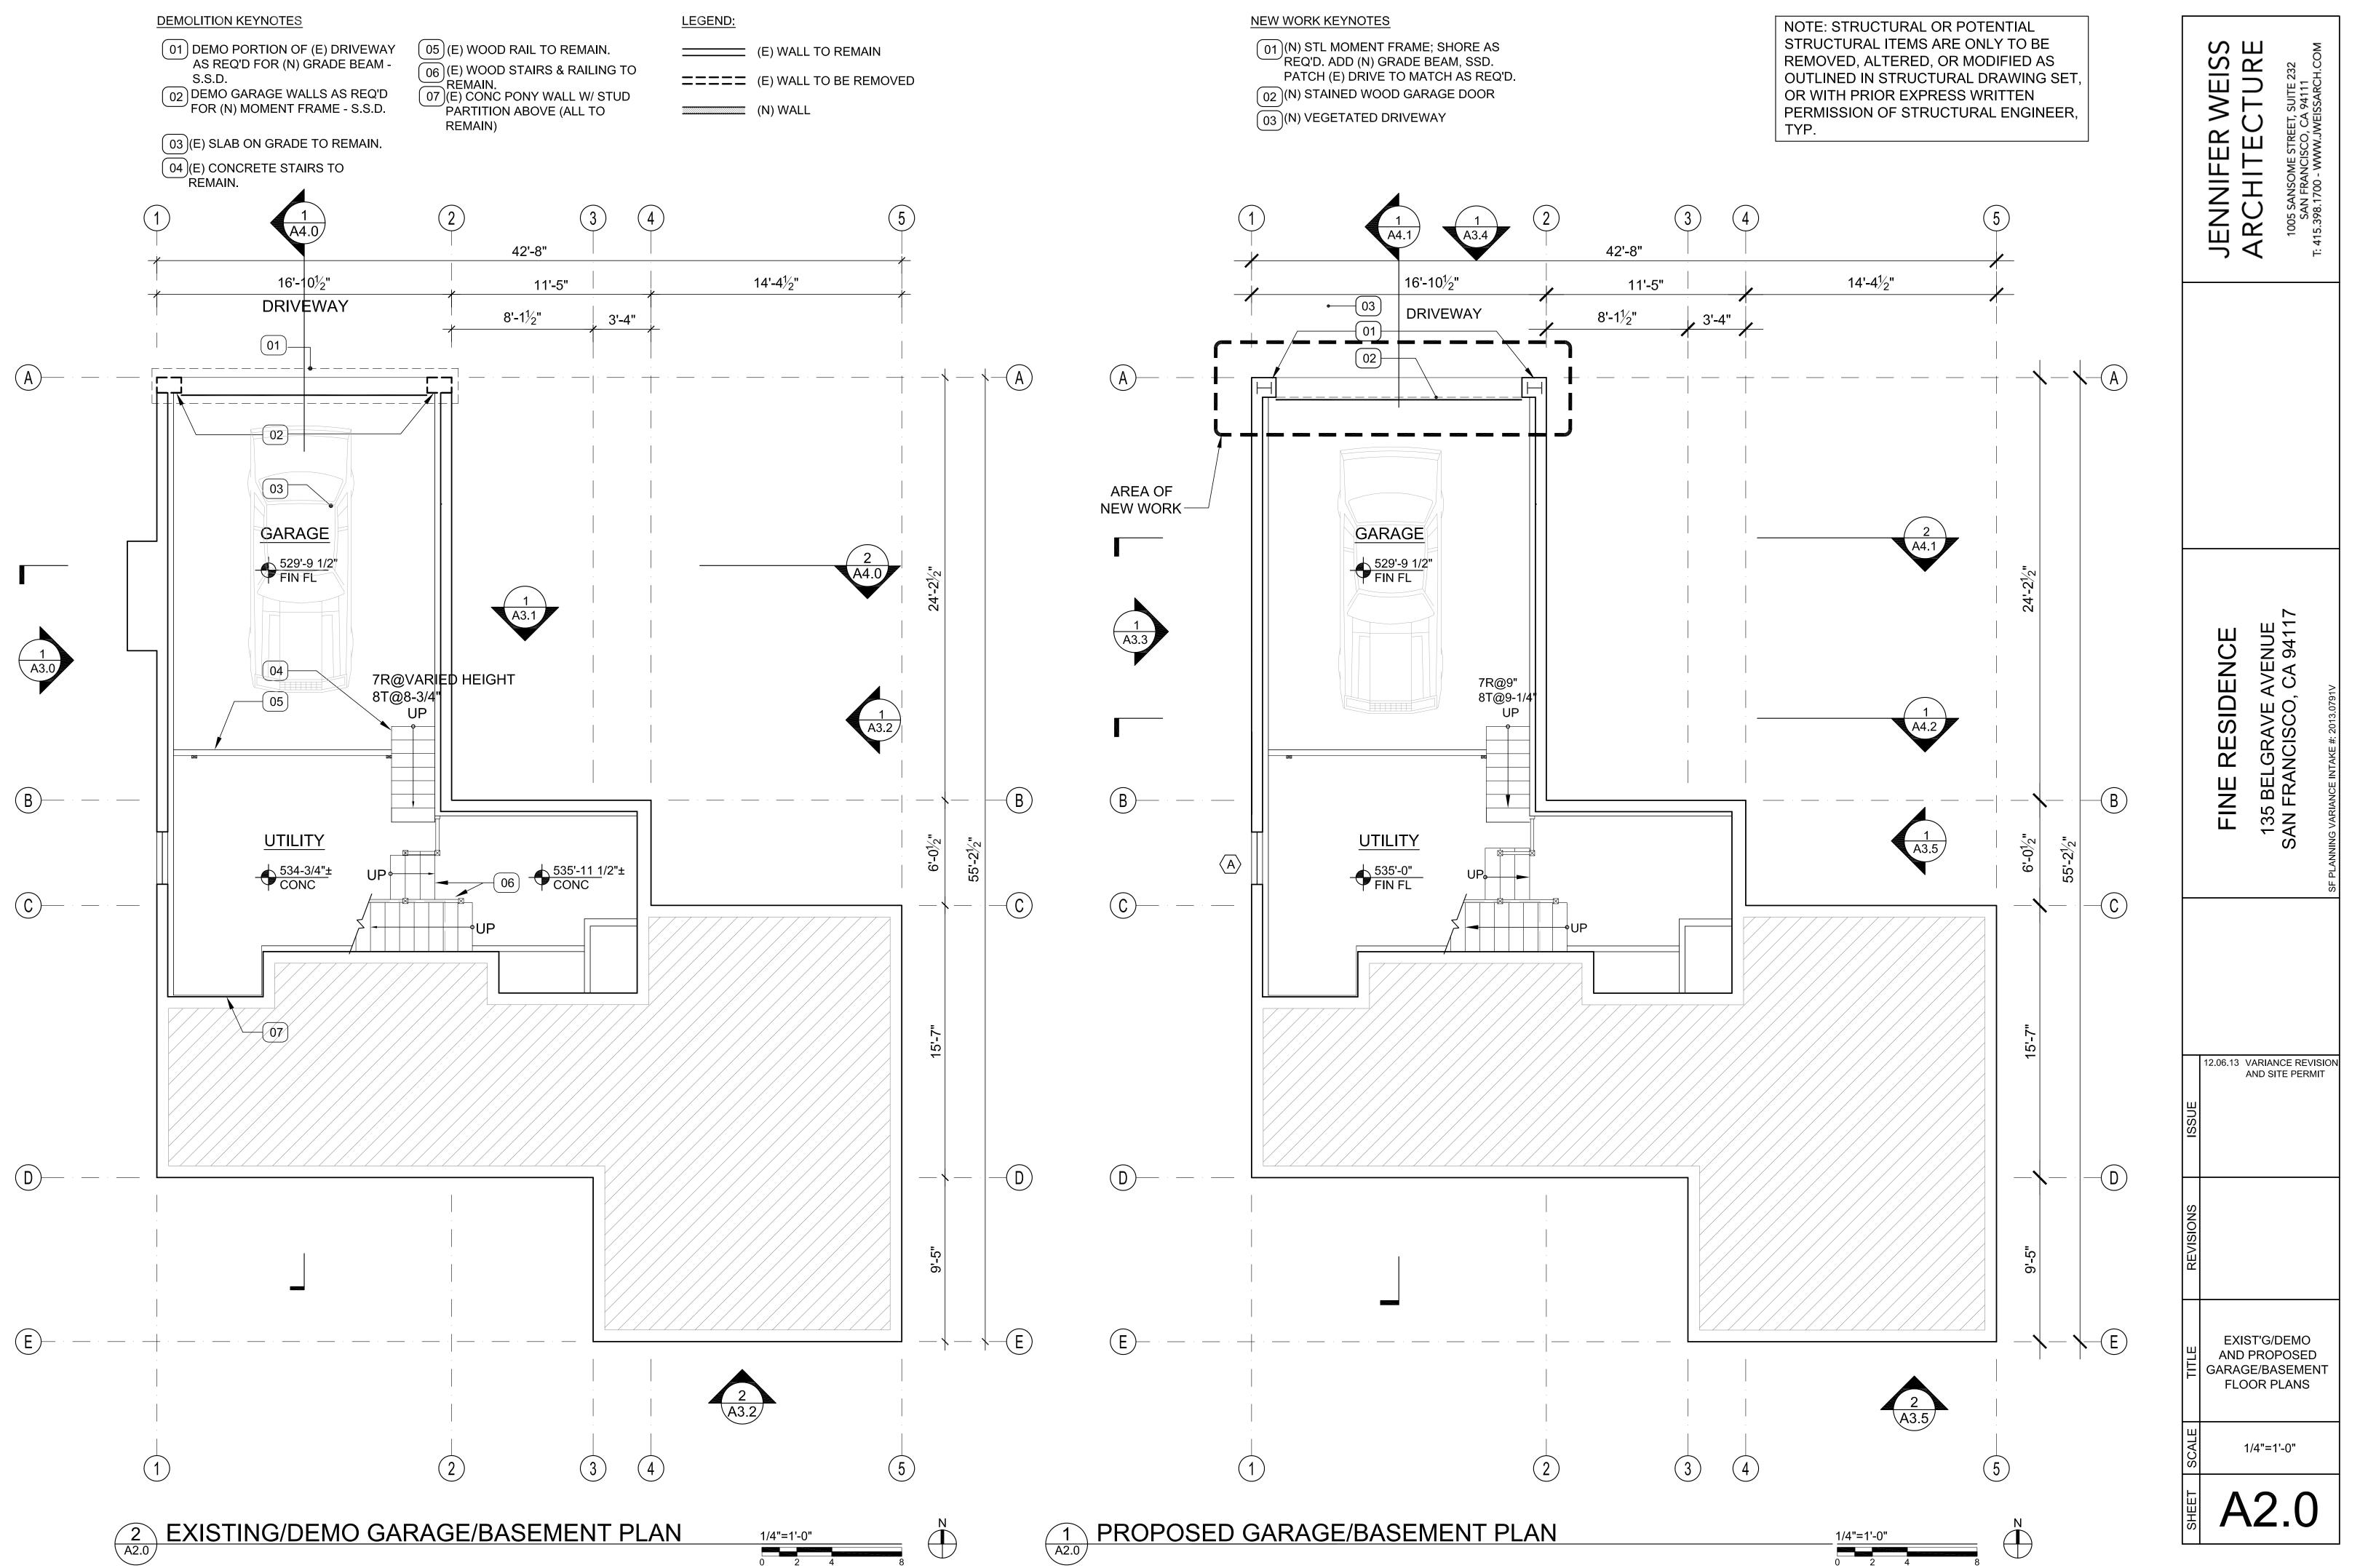

PROJECT DESCRIPTION

The project proposes to construct second floor horizontal expansions at the front and rear of the twostory, single-family home.

Planning Code Section 133 requires two 5- foot side yards for the subject property. The existing building currently encroaches approximately 1 foot, 6 inches into both required side yards. The proposed horizontal expansions will also encroach approximately 1 foot, 6 inches into both required side yards to match the existing building setback.