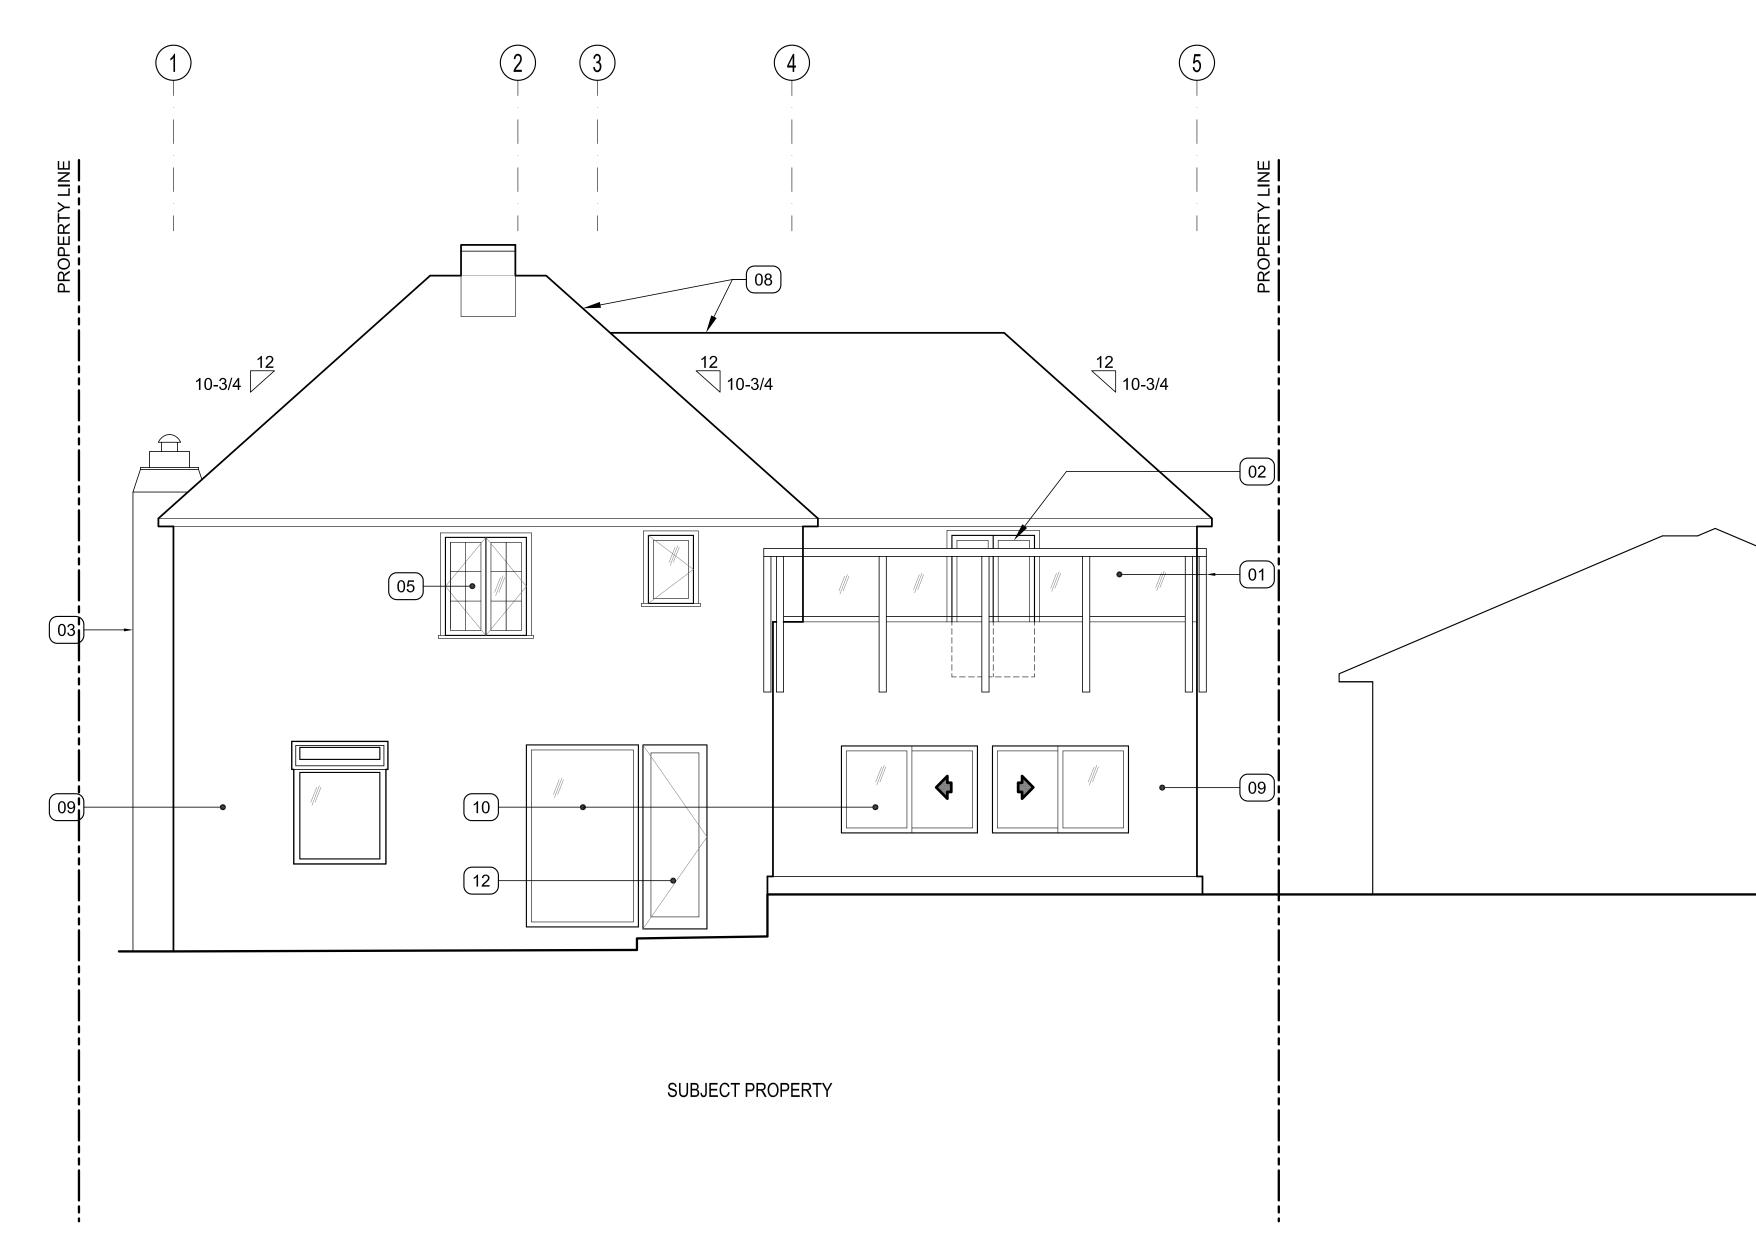

PROJECT DESCRIPTION

The project proposes to construct second floor horizontal expansions at the front and rear of the twostory, single-family home.

Planning Code Section 133 requires two 5- foot side yards for the subject property. The existing building currently encroaches approximately 1 foot, 6 inches into both required side yards. The proposed horizontal expansions will also encroach approximately 1 foot, 6 inches into both required side yards to match the existing building setback.

### ADDITIONAL INFORMATION

FOR MORE INFORMATION, PLEASE CONTACT PLANNING DEPARTMENT STAFF: Planner: Sharon Lai Telephone: 415-575-9087 Mail: sharon.w.lai@sfgov.org

**ARCHITECTURAL PLANS:** The site plan and elevations of the proposed project are available on the Planning Department's website at: http://sf-planning.org/ftp/files/notice/2013.0791V.pdf