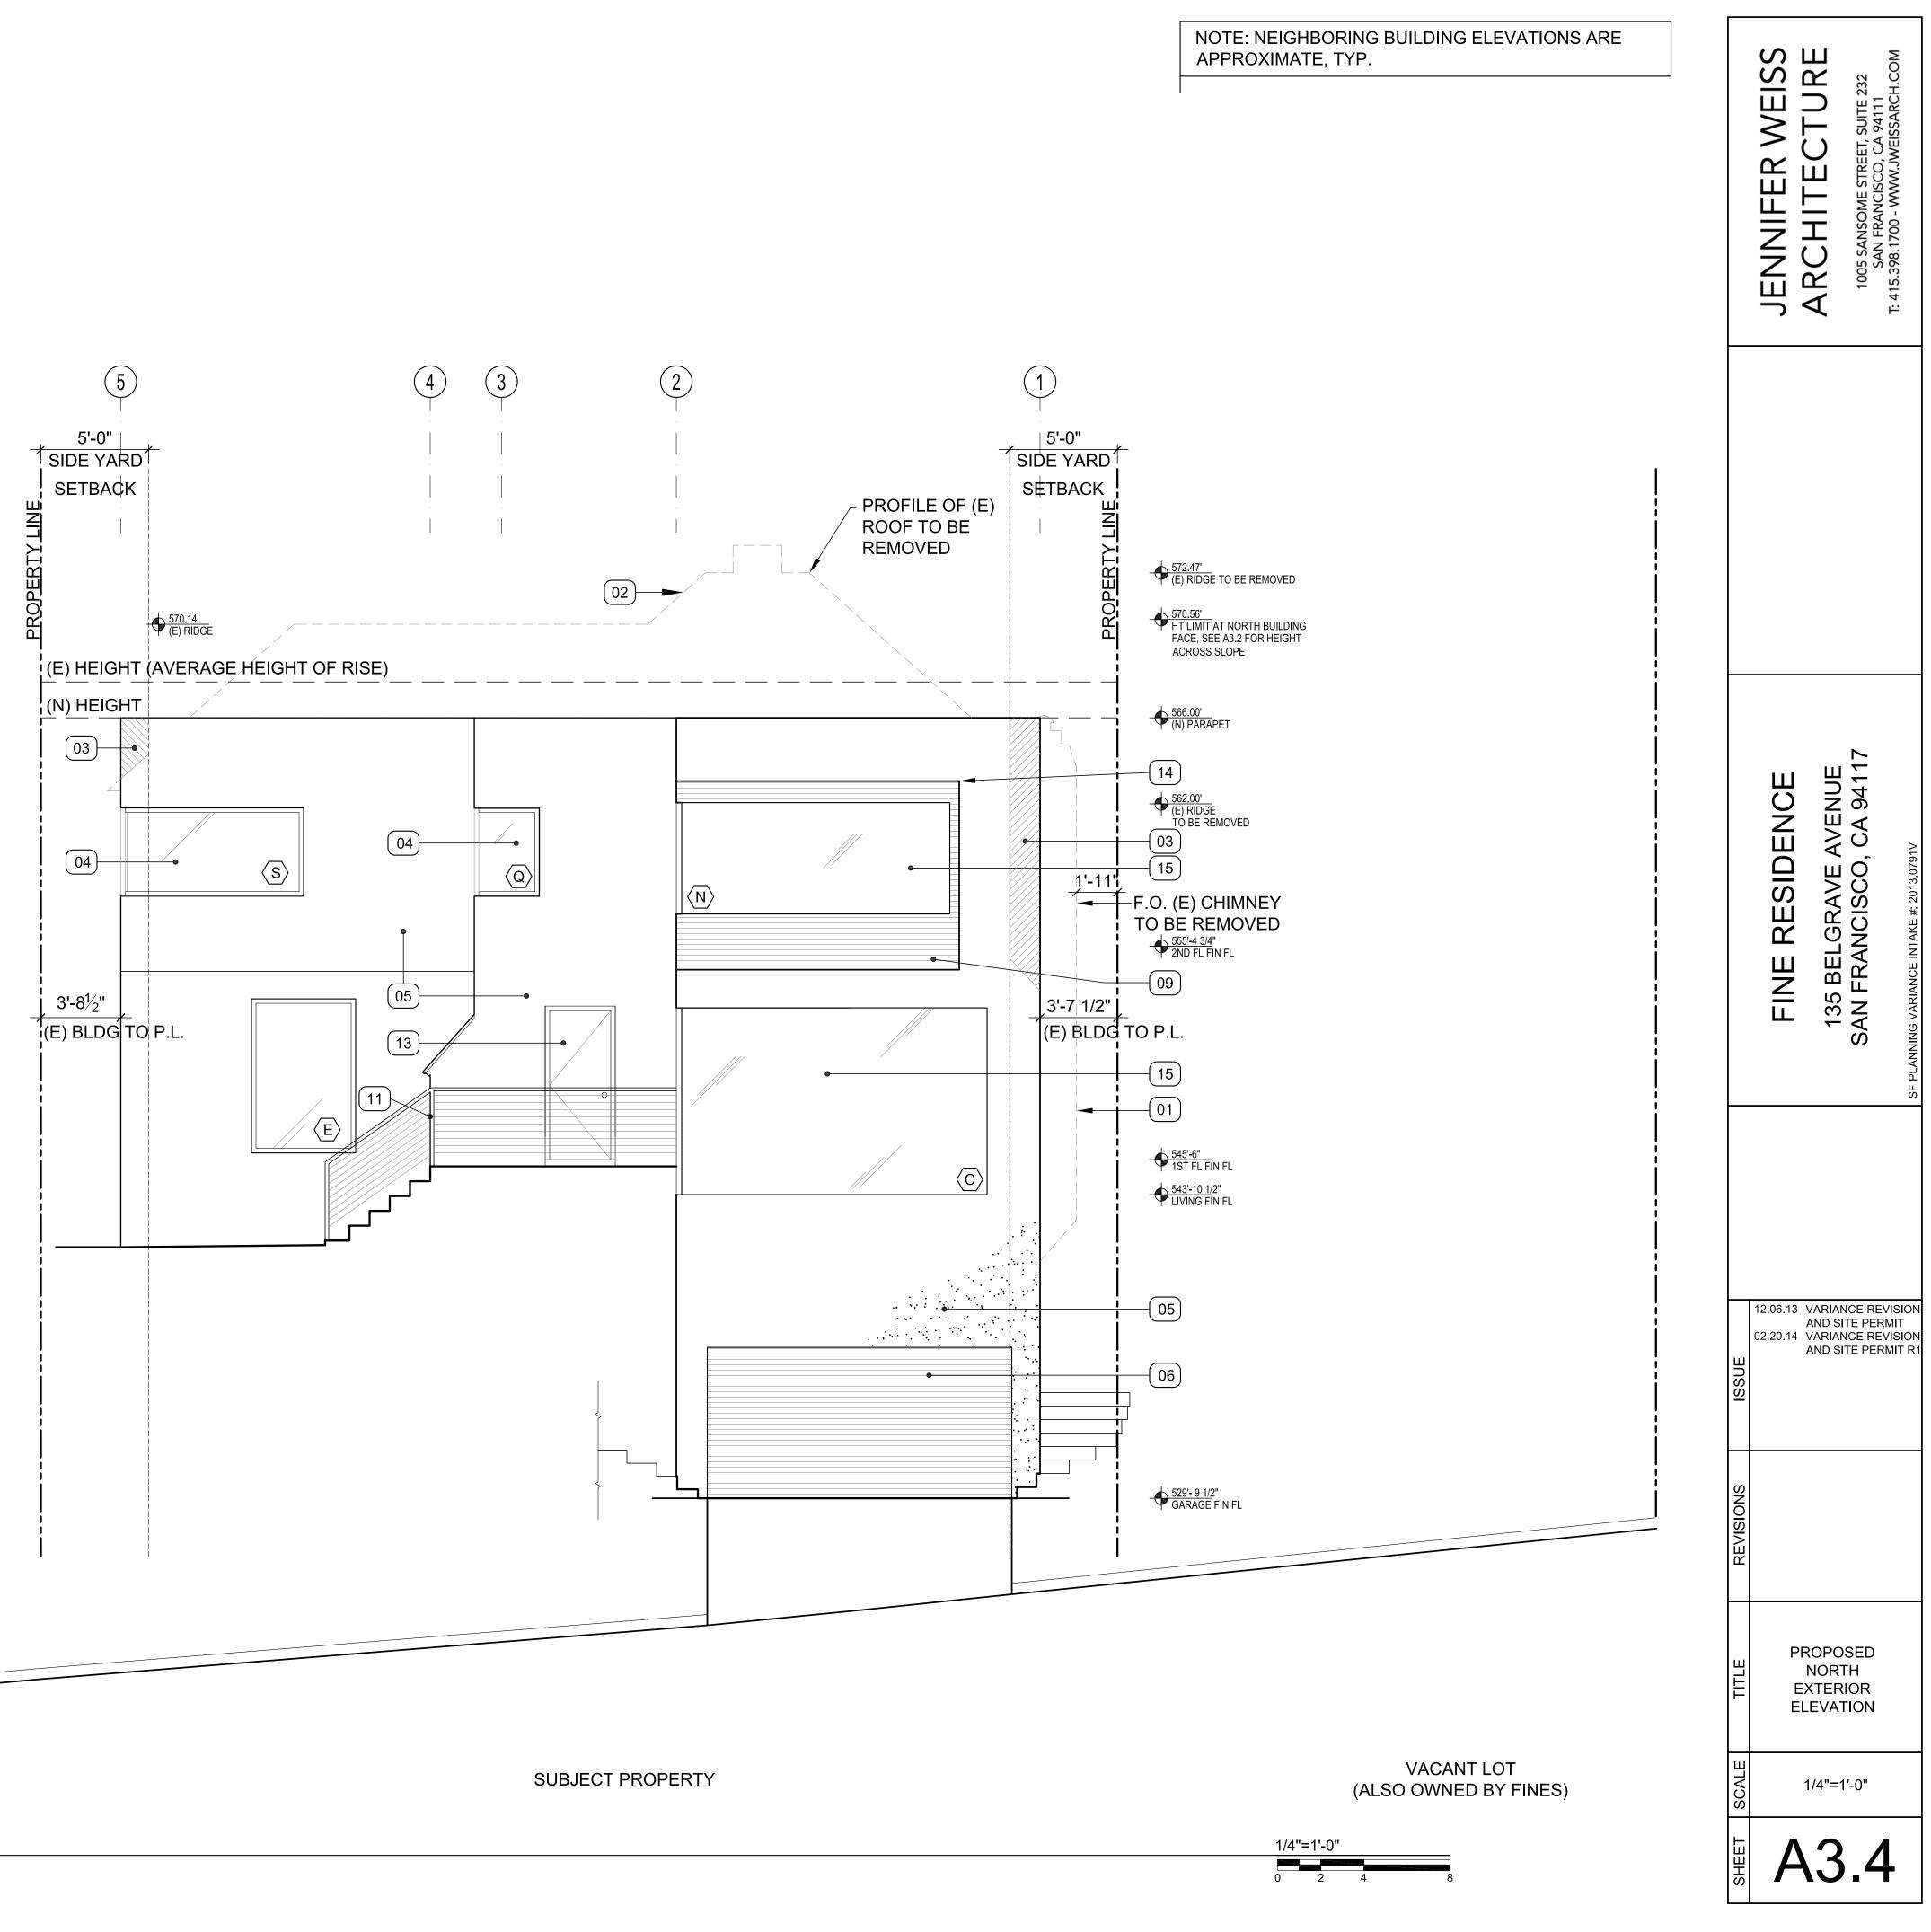

PROJECT DESCRIPTION

The project proposes to construct second floor horizontal expansions at the front and rear of the twostory, single-family home.

Planning Code Section 133 requires two 5- foot side yards for the subject property. The existing building currently encroaches approximately 1 foot, 6 inches into both required side yards. The proposed horizontal expansions will also encroach approximately 1 foot, 6 inches into both required side yards to match the existing building setback.