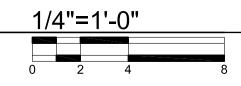

PROJECT DESCRIPTION

The project proposes to construct second floor horizontal expansions at the front and rear of the twostory, single-family home.

Planning Code Section 133 requires two 5- foot side yards for the subject property. The existing building currently encroaches approximately 1 foot, 6 inches into both required side yards. The proposed horizontal expansions will also encroach approximately 1 foot, 6 inches into both required side yards to match the existing building setback.