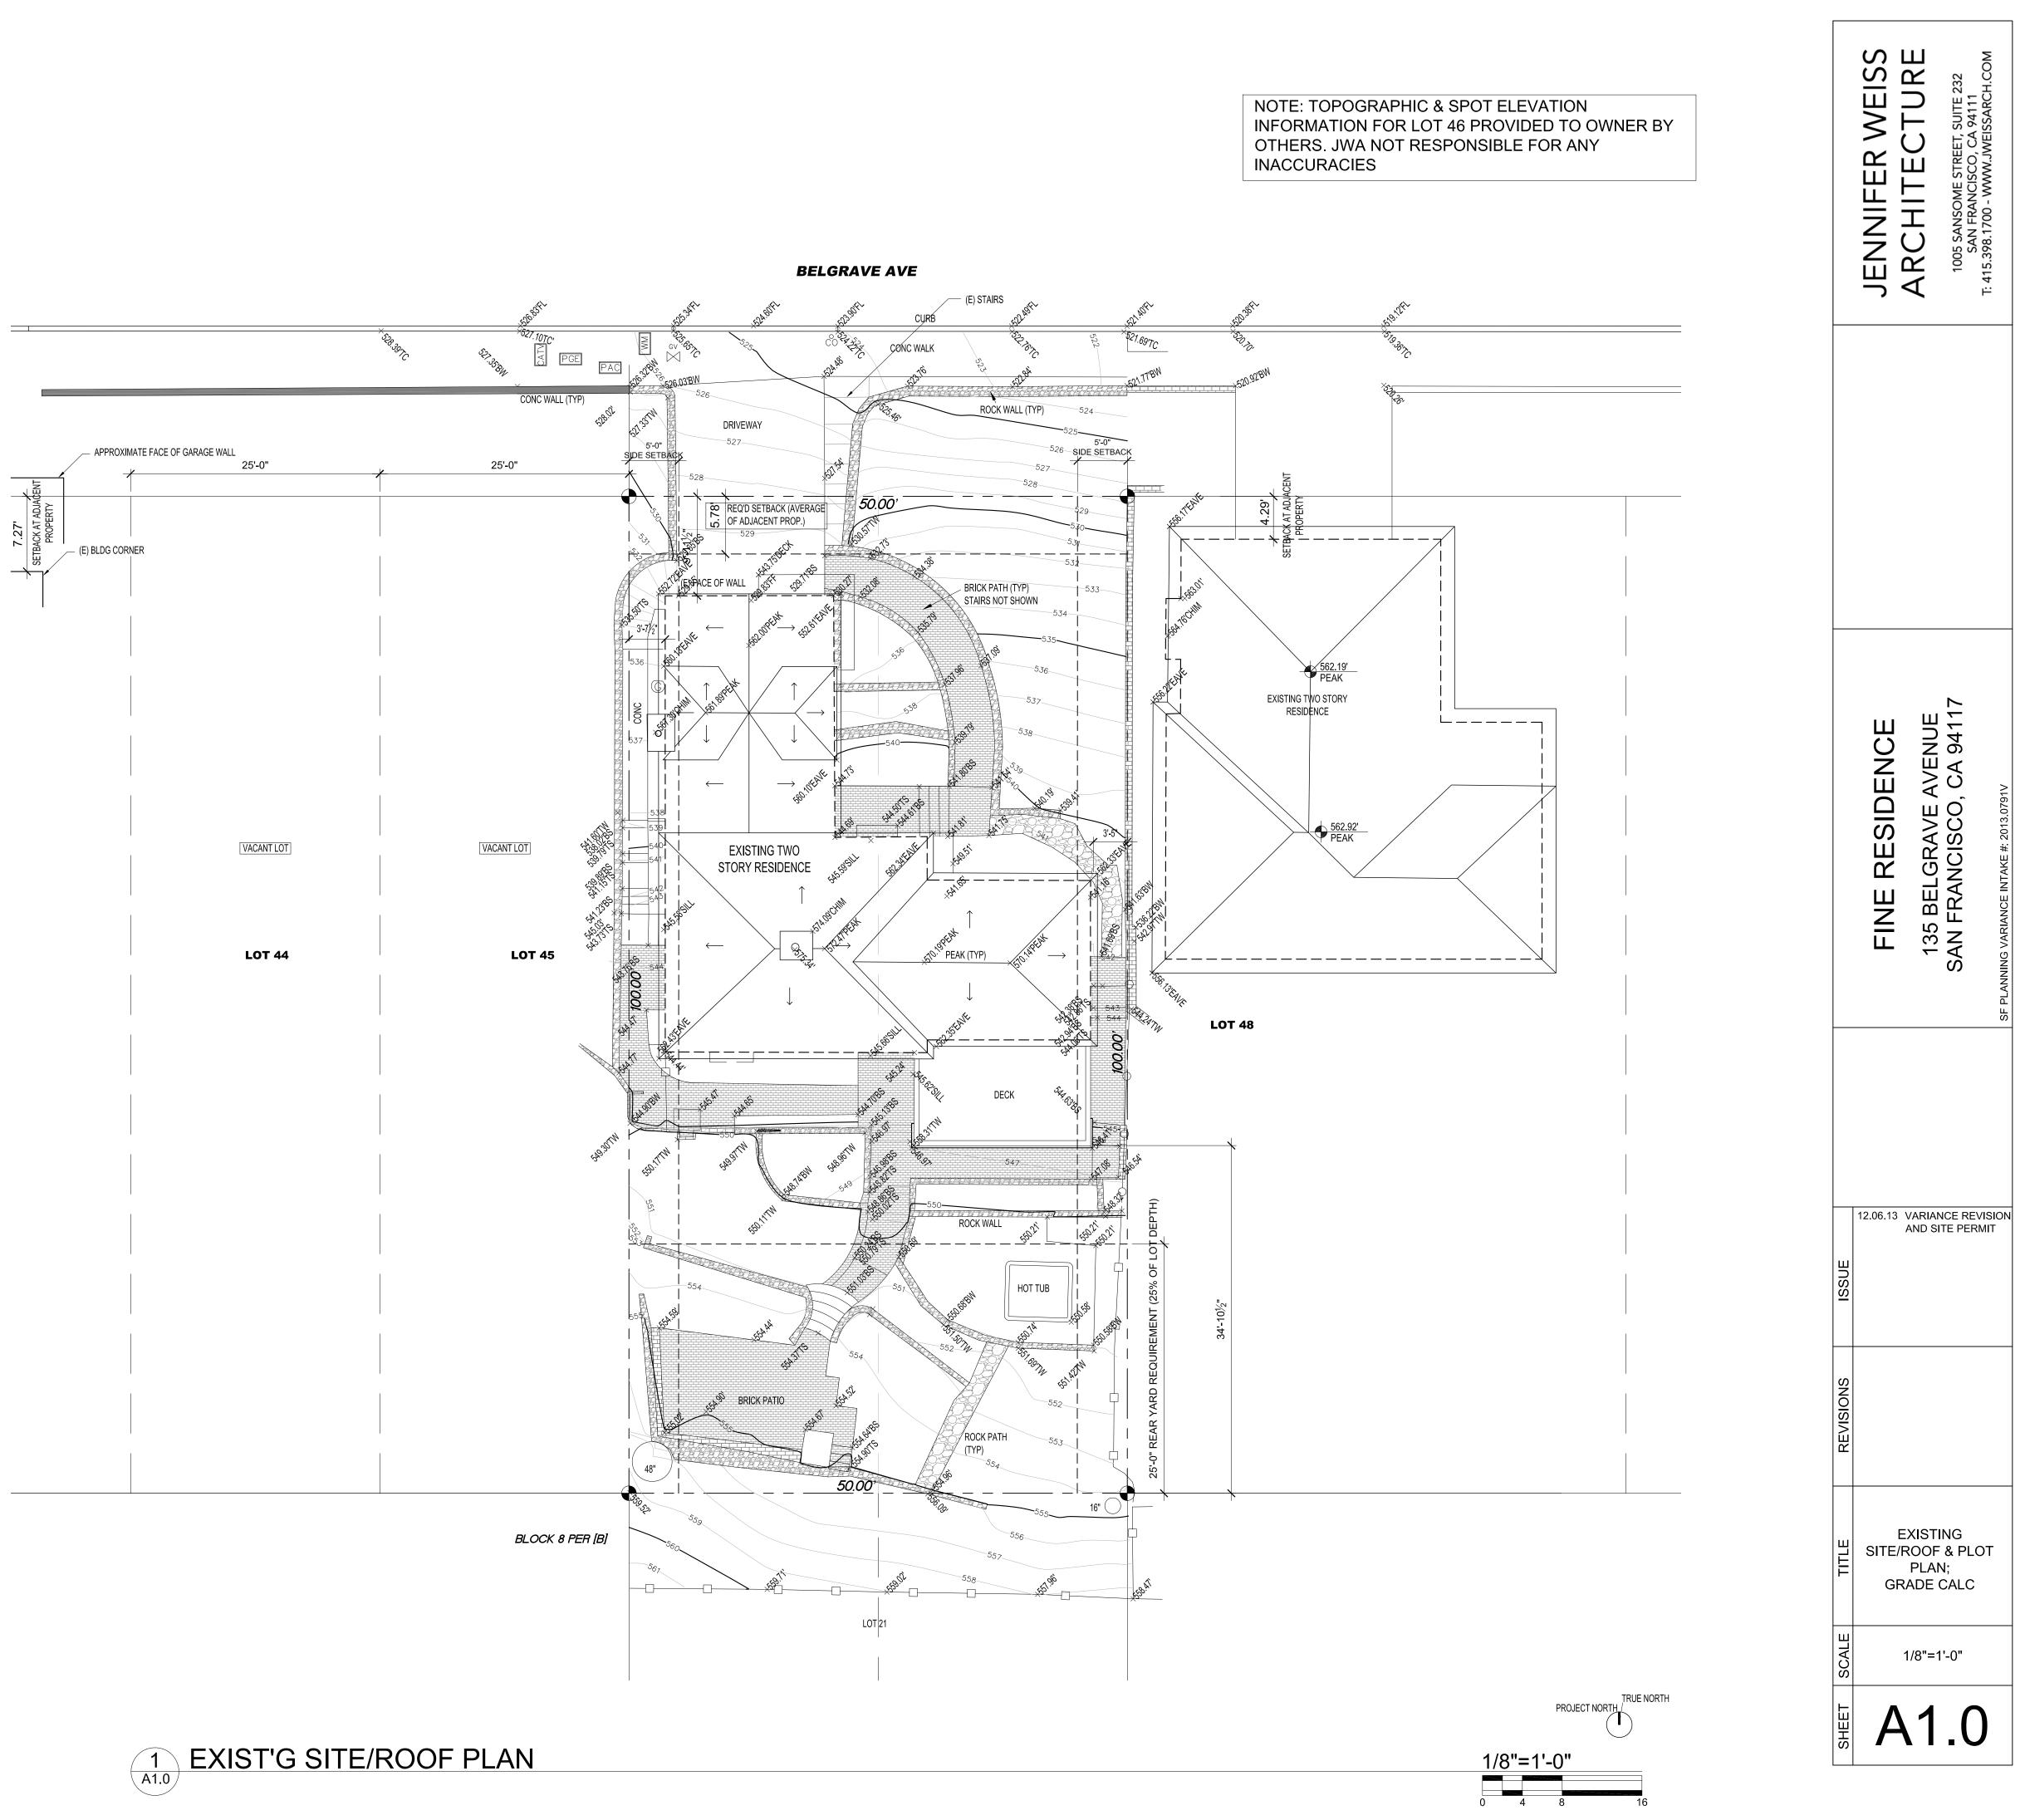

PROJECT DESCRIPTION

The project proposes to construct second floor horizontal expansions at the front and rear of the twostory, single-family home.

Planning Code Section 133 requires two 5- foot side yards for the subject property. The existing building currently encroaches approximately 1 foot, 6 inches into both required side yards. The proposed horizontal expansions will also encroach approximately 1 foot, 6 inches into both required side yards to match the existing building setback.

### ADDITIONAL INFORMATION

FOR MORE INFORMATION, PLEASE CONTACT PLANNING DEPARTMENT STAFF: Planner: Sharon Lai Telephone: 415-575-9087 Mail: sharon.w.lai@sfgov.org

**ARCHITECTURAL PLANS:** The site plan and elevations of the proposed project are available on the Planning Department's website at: http://sf-planning.org/ftp/files/notice/2013.0791V.pdf