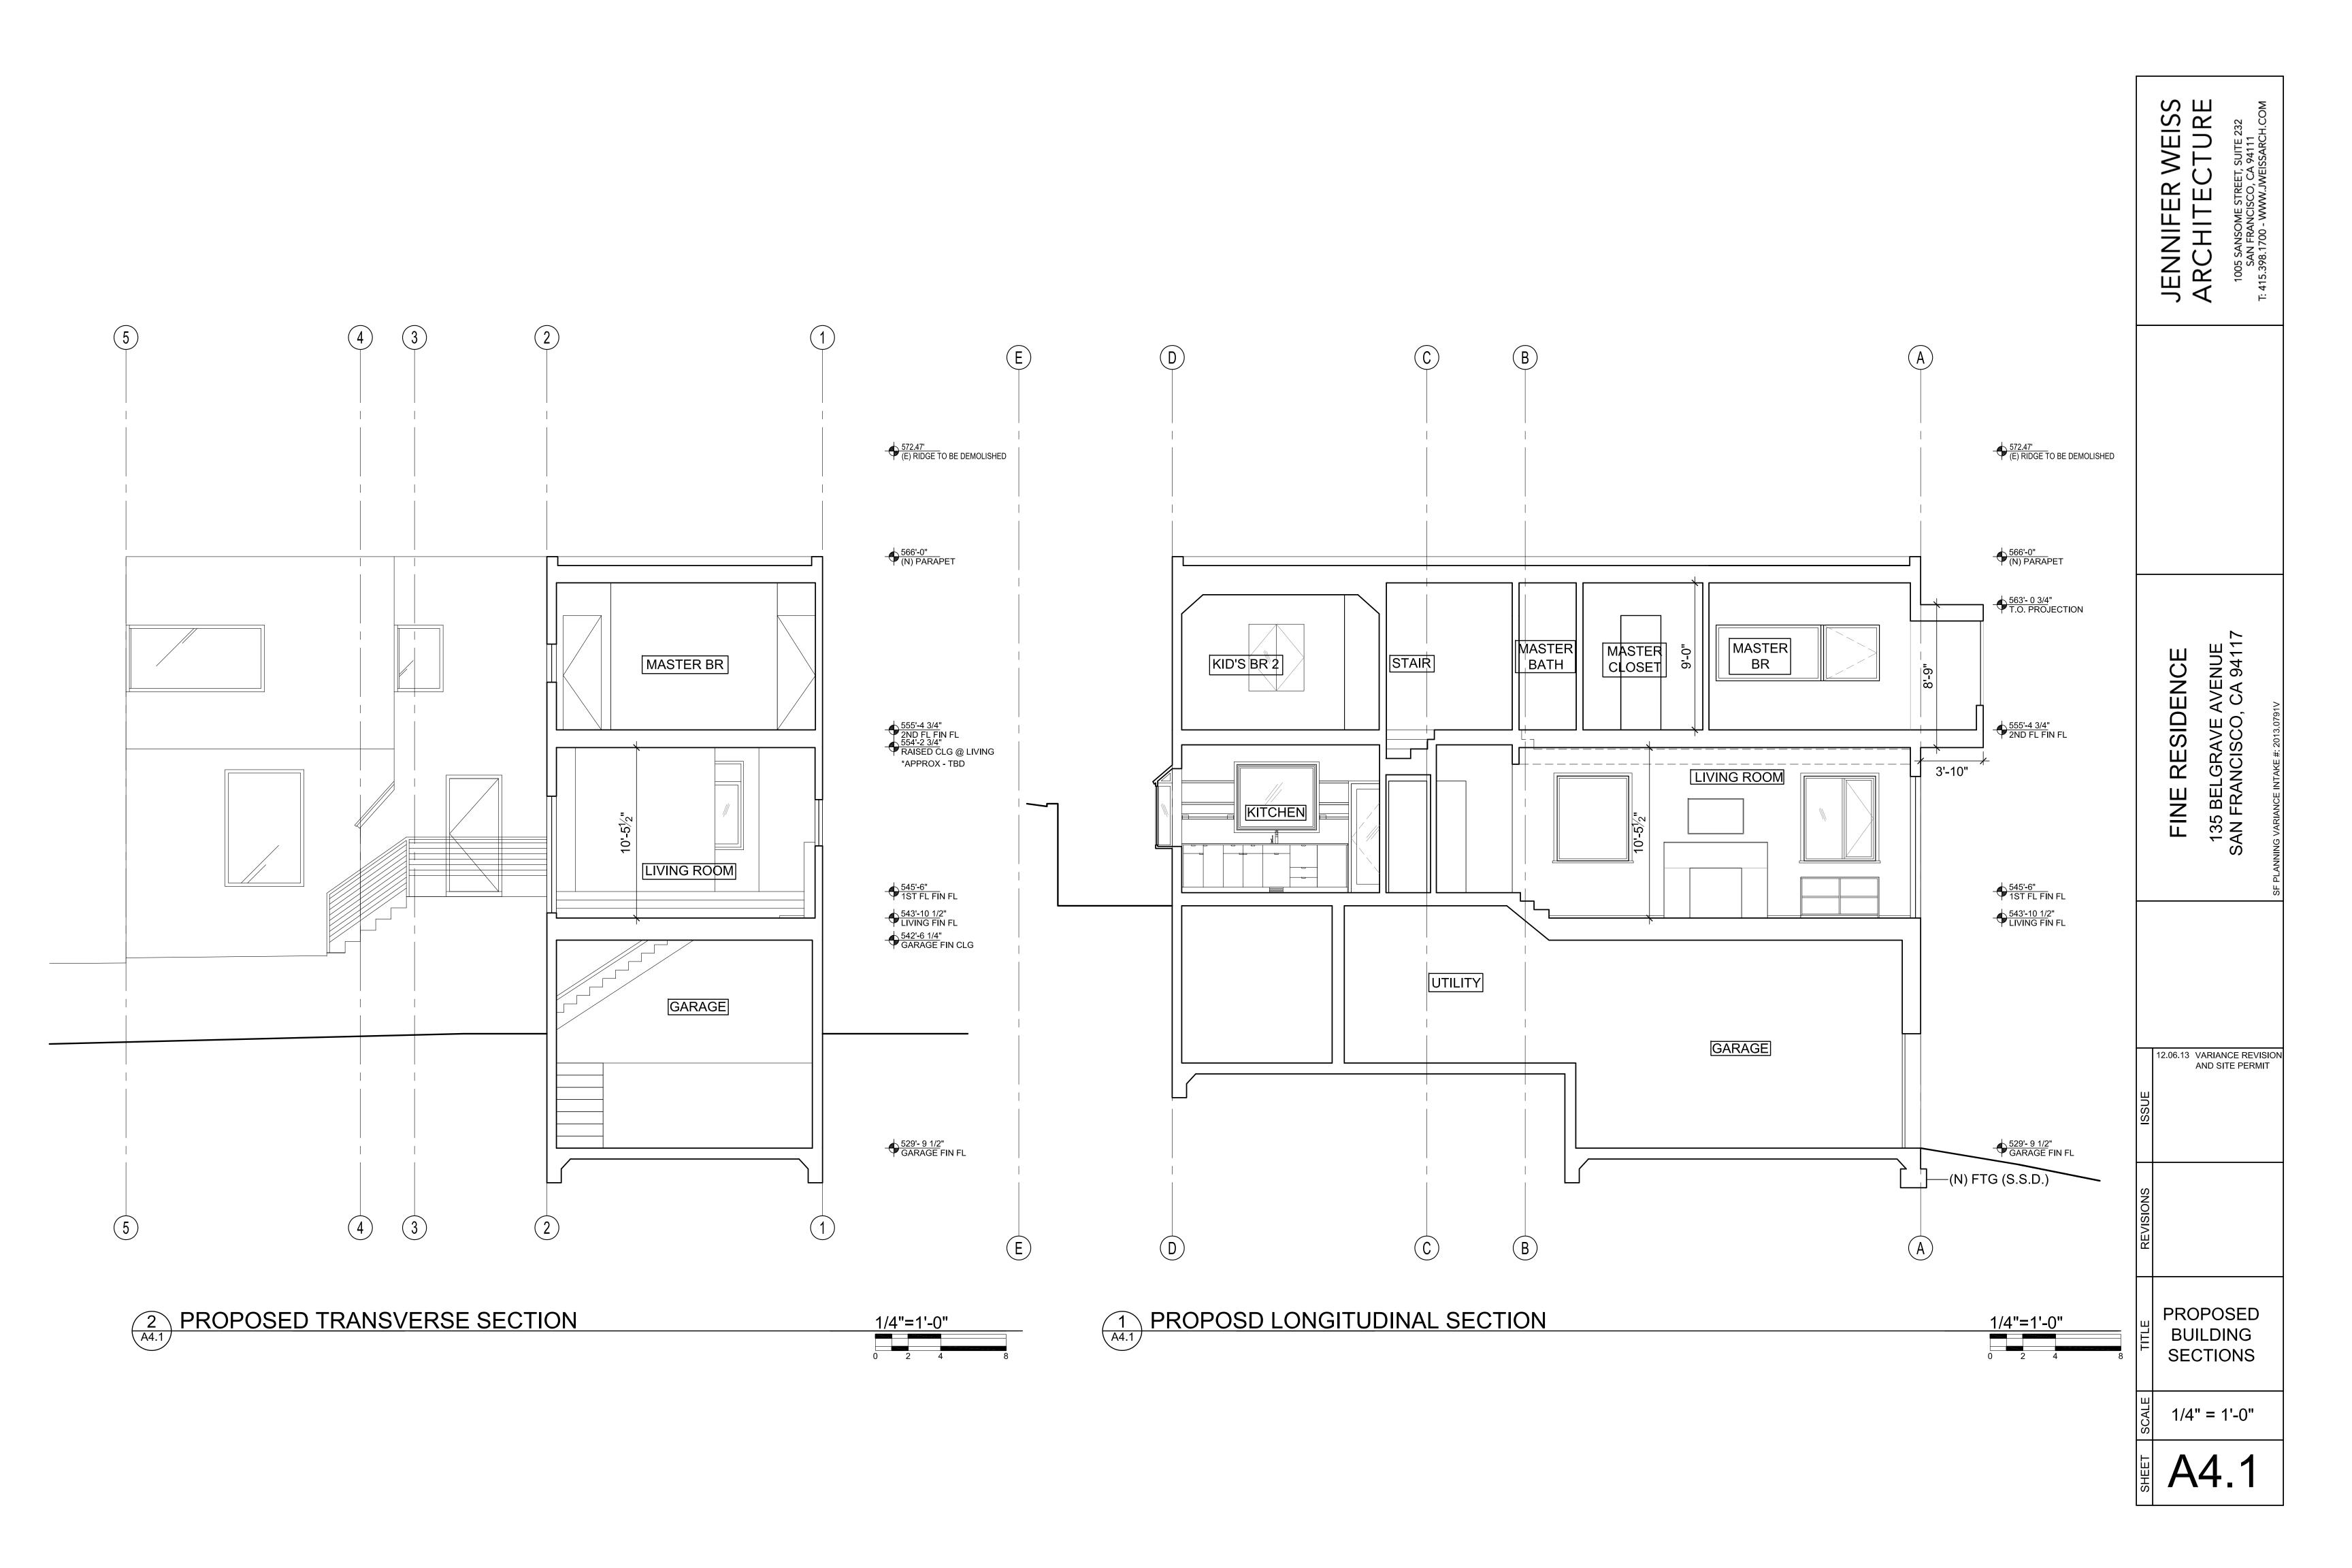

PROJECT DESCRIPTION

The project proposes to construct second floor horizontal expansions at the front and rear of the twostory, single-family home.

Planning Code Section 133 requires two 5- foot side yards for the subject property. The existing building currently encroaches approximately 1 foot, 6 inches into both required side yards. The proposed horizontal expansions will also encroach approximately 1 foot, 6 inches into both required side yards to match the existing building setback.