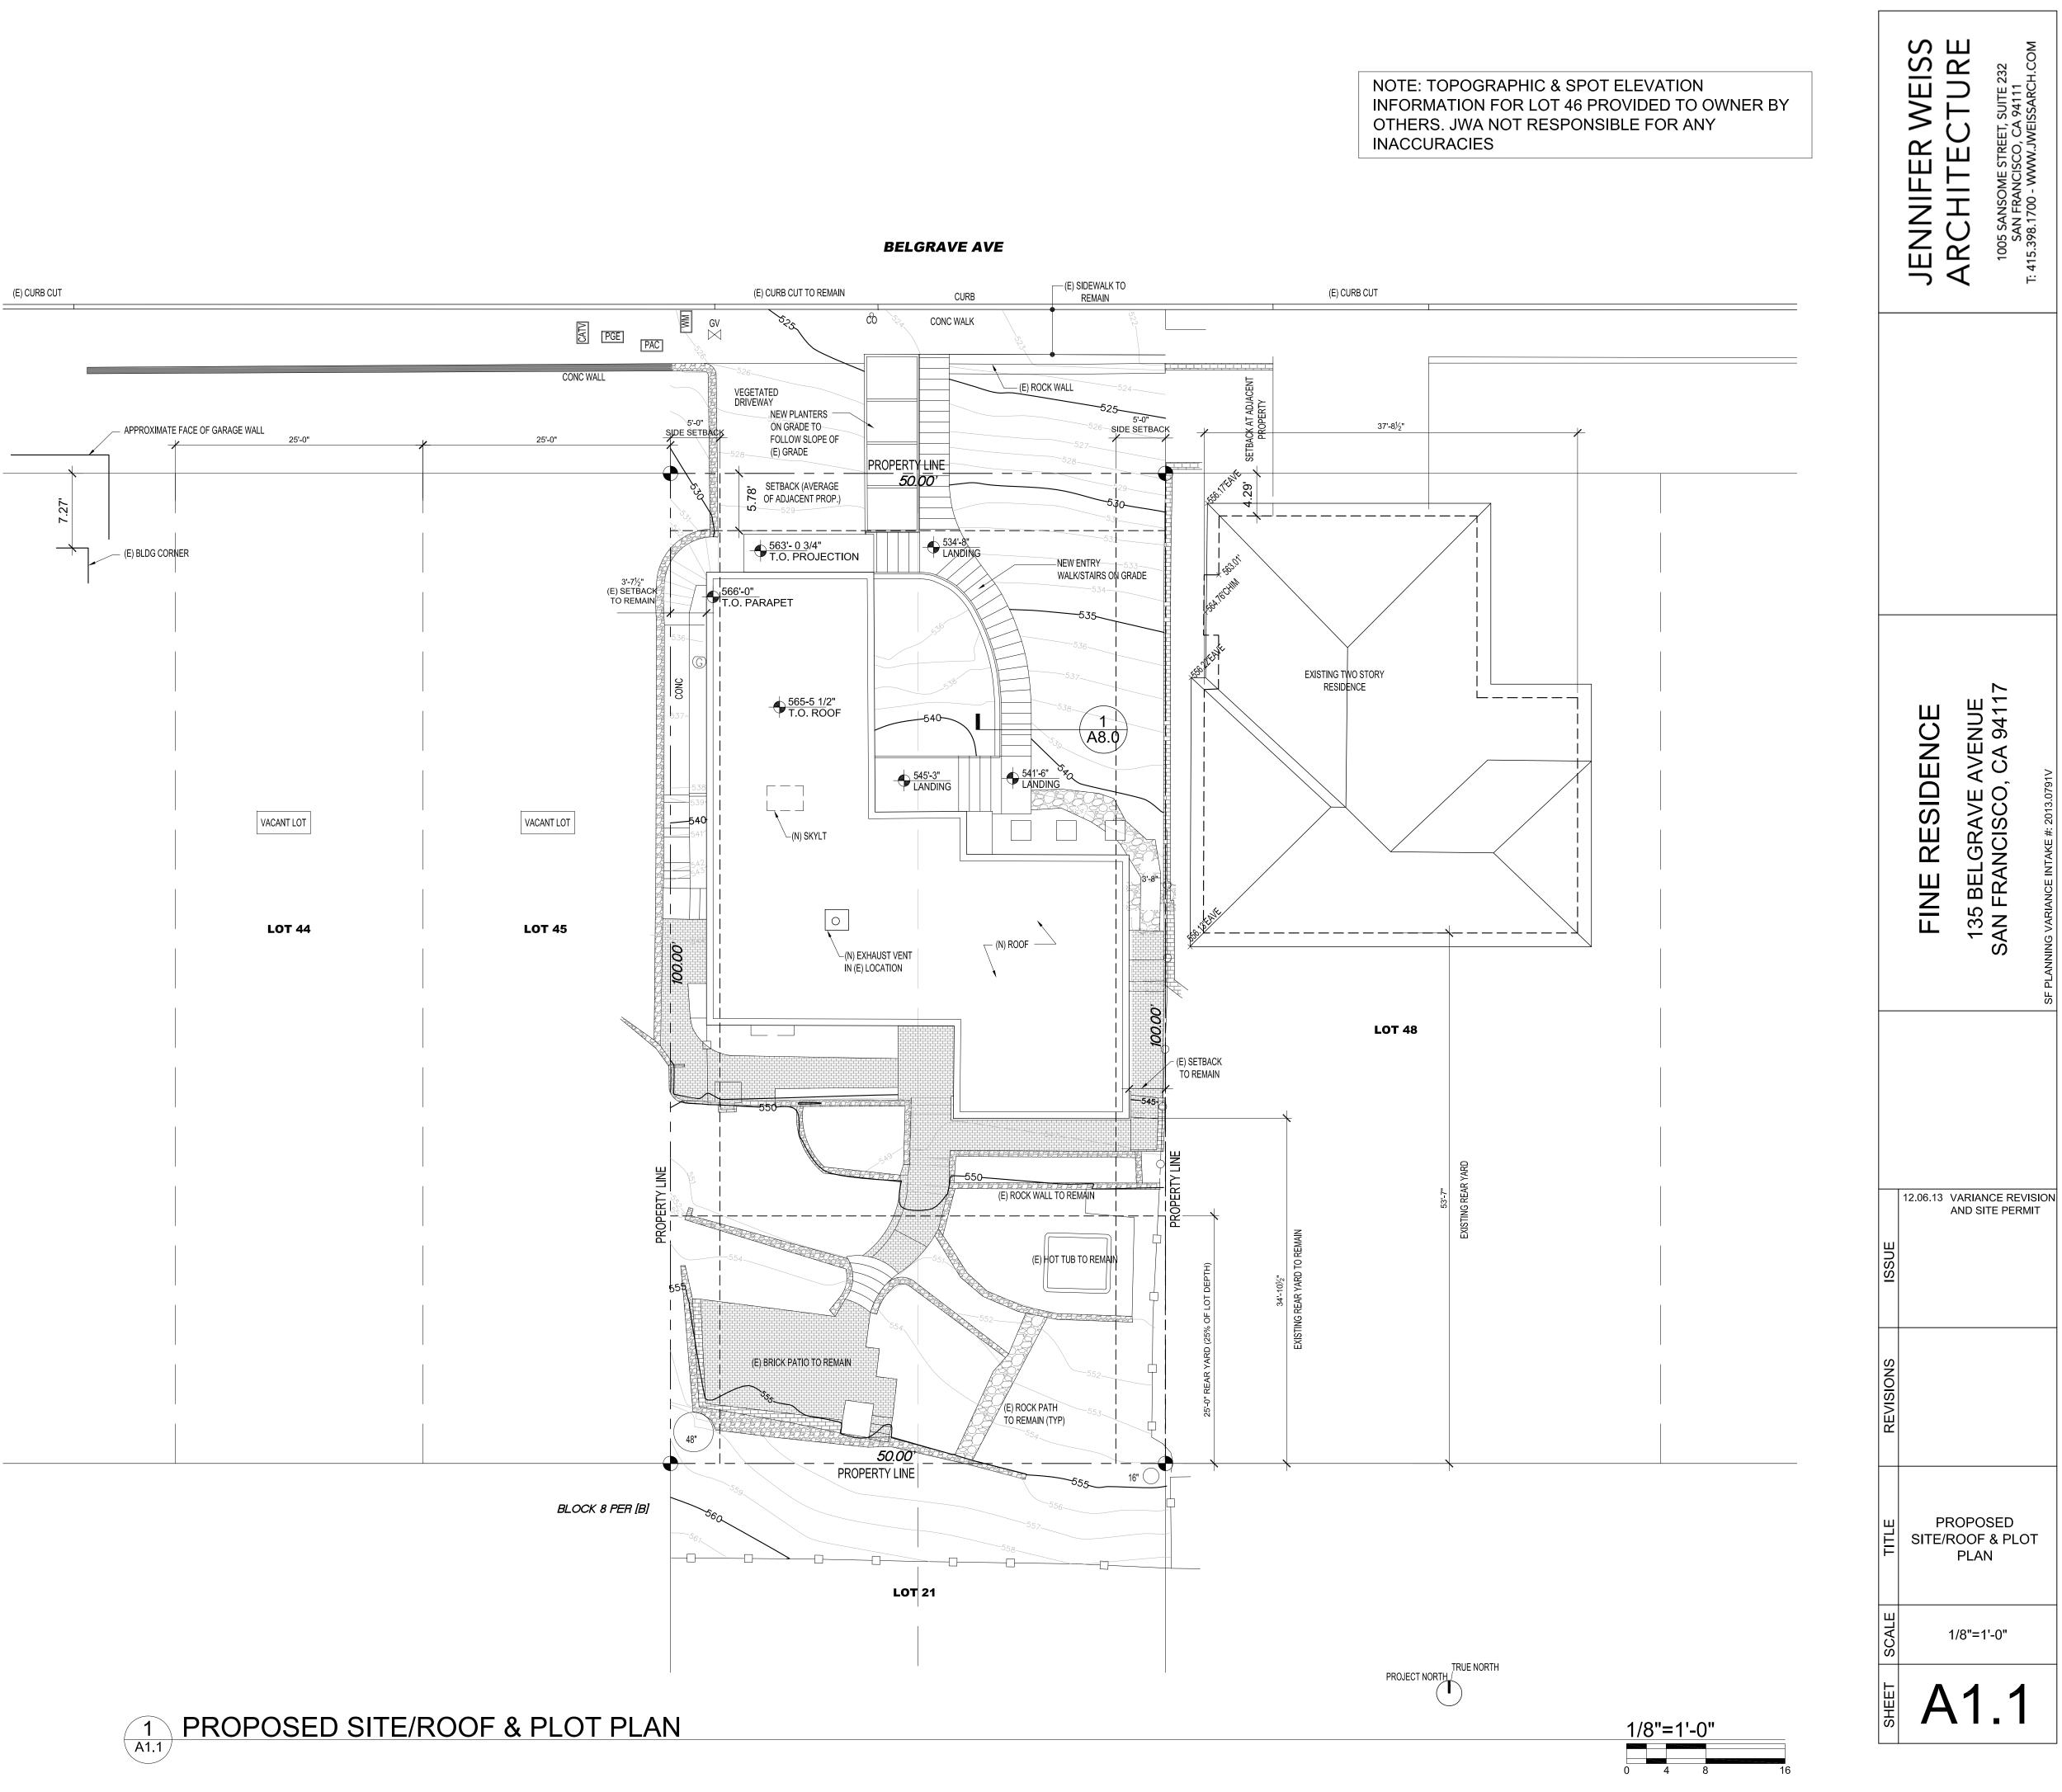

PROJECT DESCRIPTION

The project proposes to construct second floor horizontal expansions at the front and rear of the twostory, single-family home.

Planning Code Section 133 requires two 5- foot side yards for the subject property. The existing building currently encroaches approximately 1 foot, 6 inches into both required side yards. The proposed horizontal expansions will also encroach approximately 1 foot, 6 inches into both required side yards to match the existing building setback.

### ADDITIONAL INFORMATION

FOR MORE INFORMATION, PLEASE CONTACT PLANNING DEPARTMENT STAFF: Planner: Sharon Lai Telephone: 415-575-9087 Mail: sharon.w.lai@sfgov.org

**ARCHITECTURAL PLANS:** The site plan and elevations of the proposed project are available on the Planning Department's website at: http://sf-planning.org/ftp/files/notice/2013.0791V.pdf