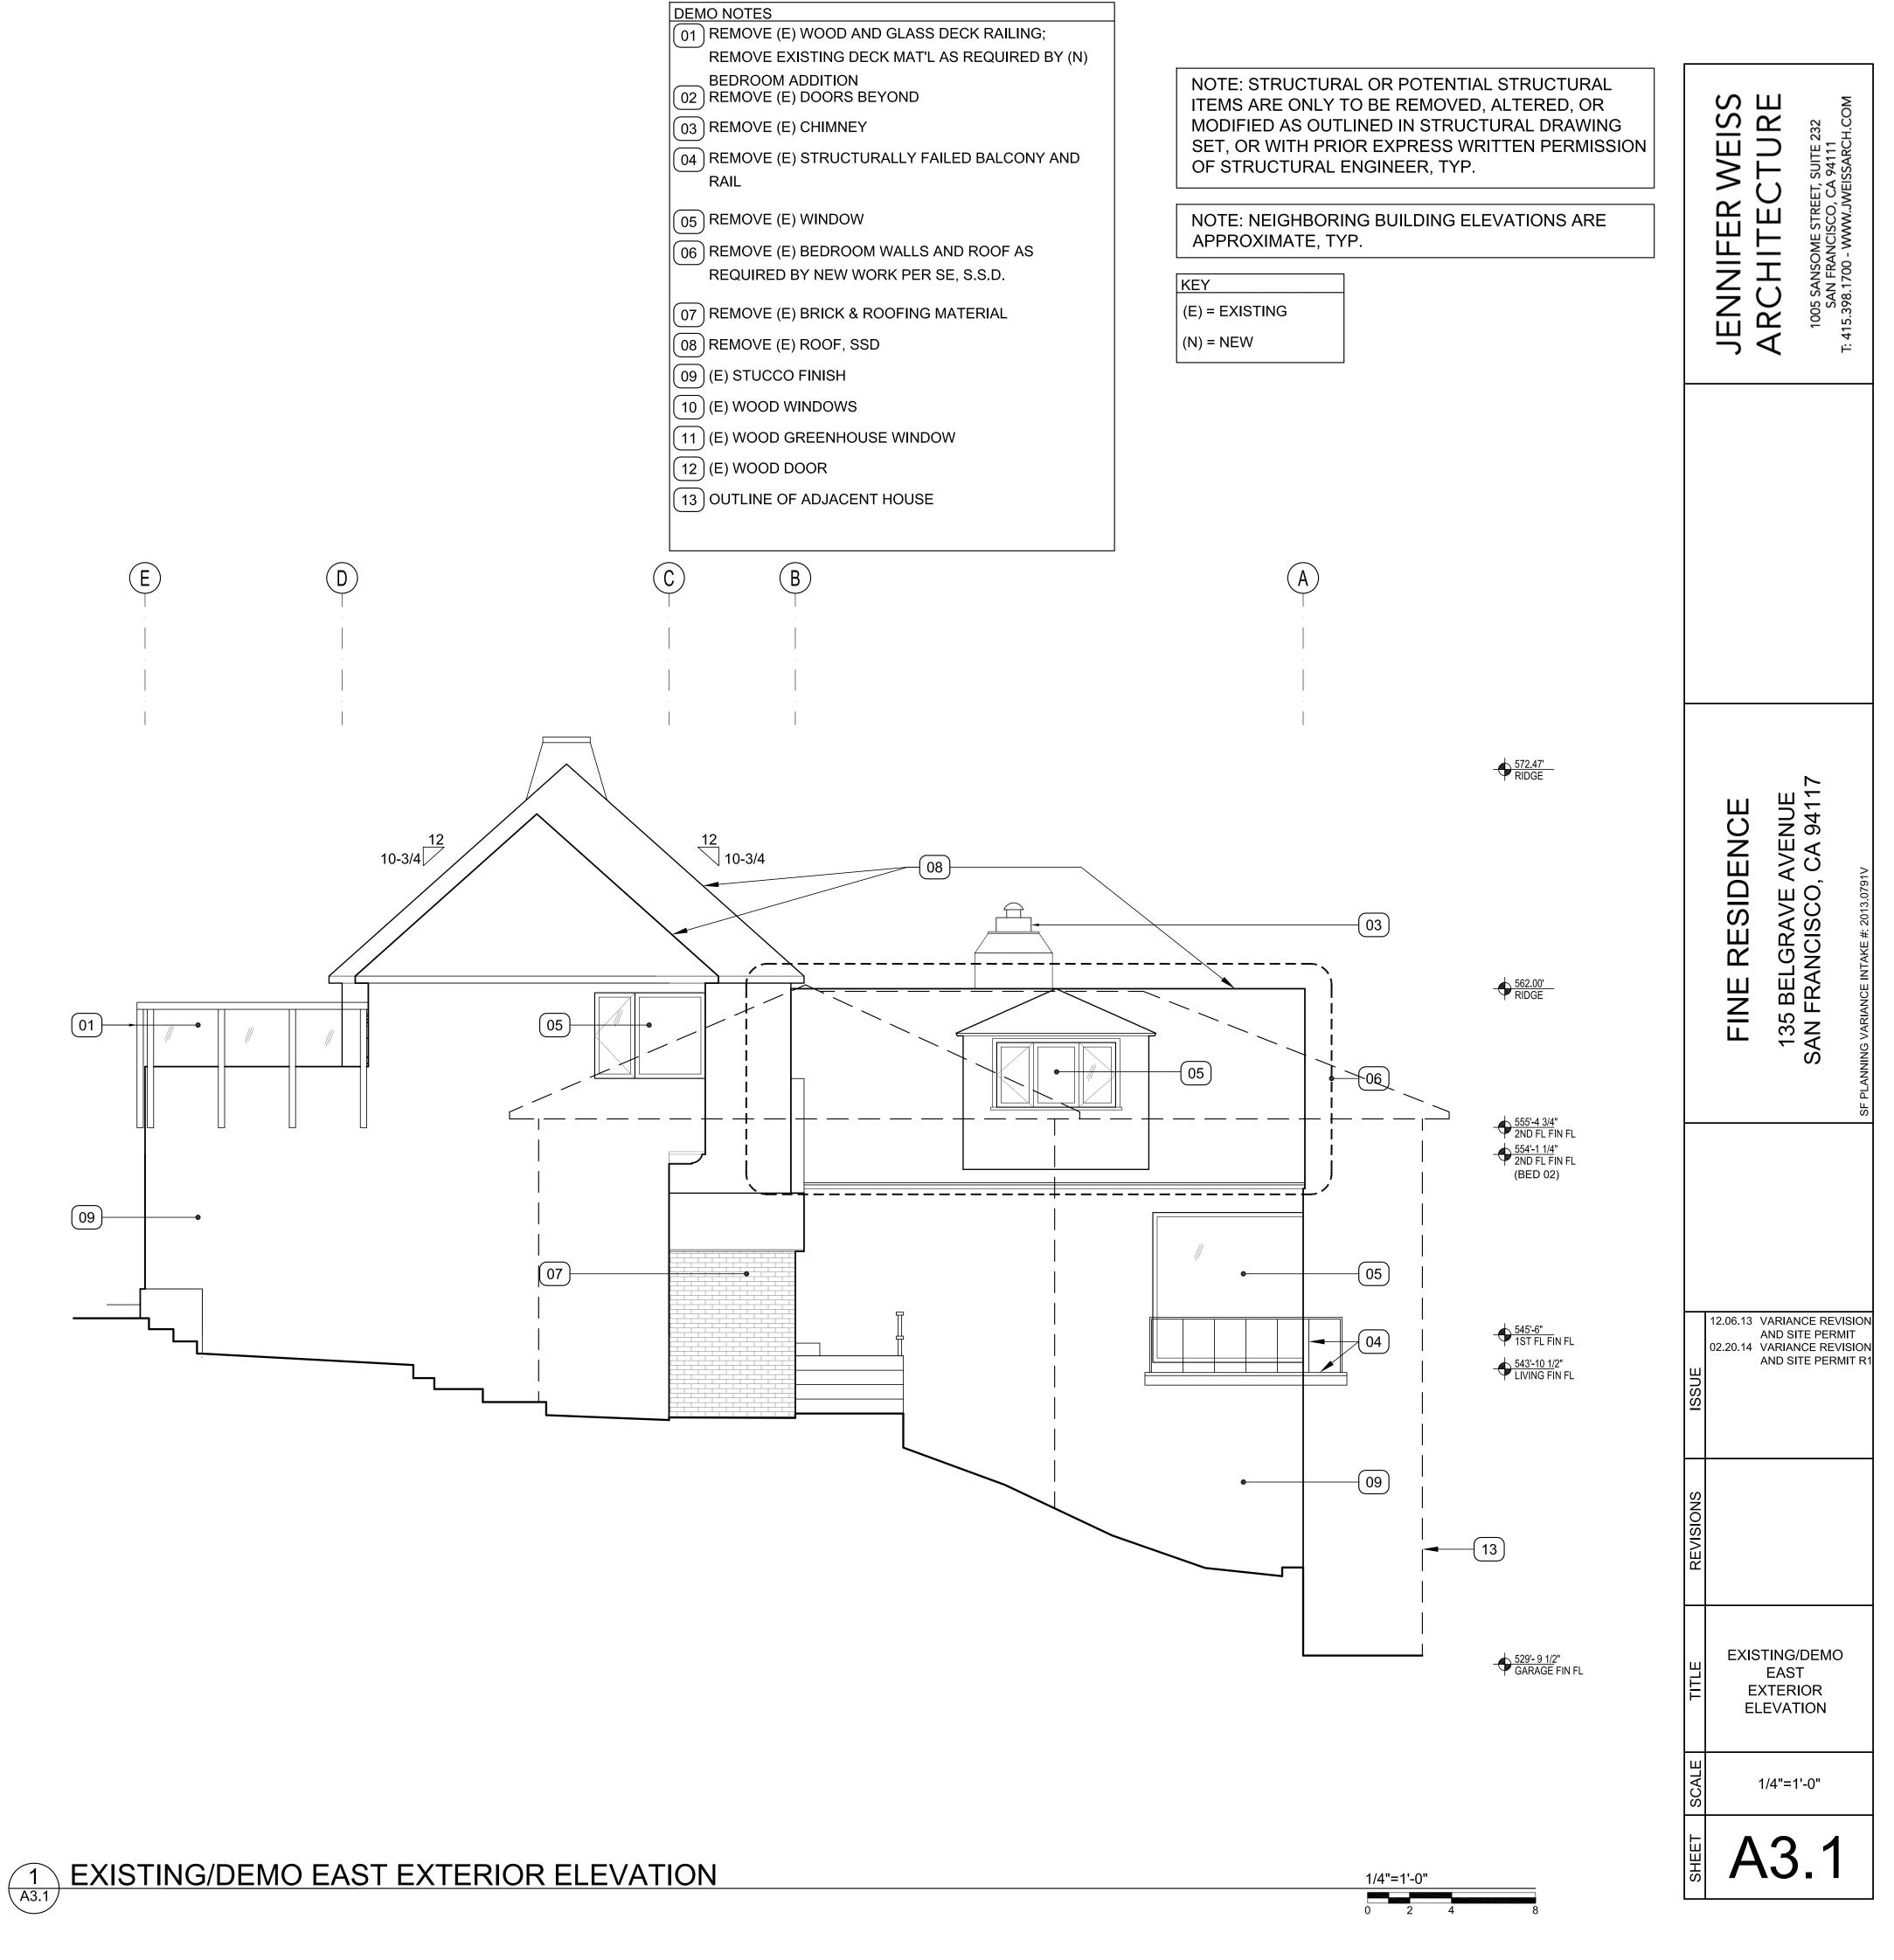

PROJECT DESCRIPTION

The project proposes to construct second floor horizontal expansions at the front and rear of the twostory, single-family home.

Planning Code Section 133 requires two 5- foot side yards for the subject property. The existing building currently encroaches approximately 1 foot, 6 inches into both required side yards. The proposed horizontal expansions will also encroach approximately 1 foot, 6 inches into both required side yards to match the existing building setback.