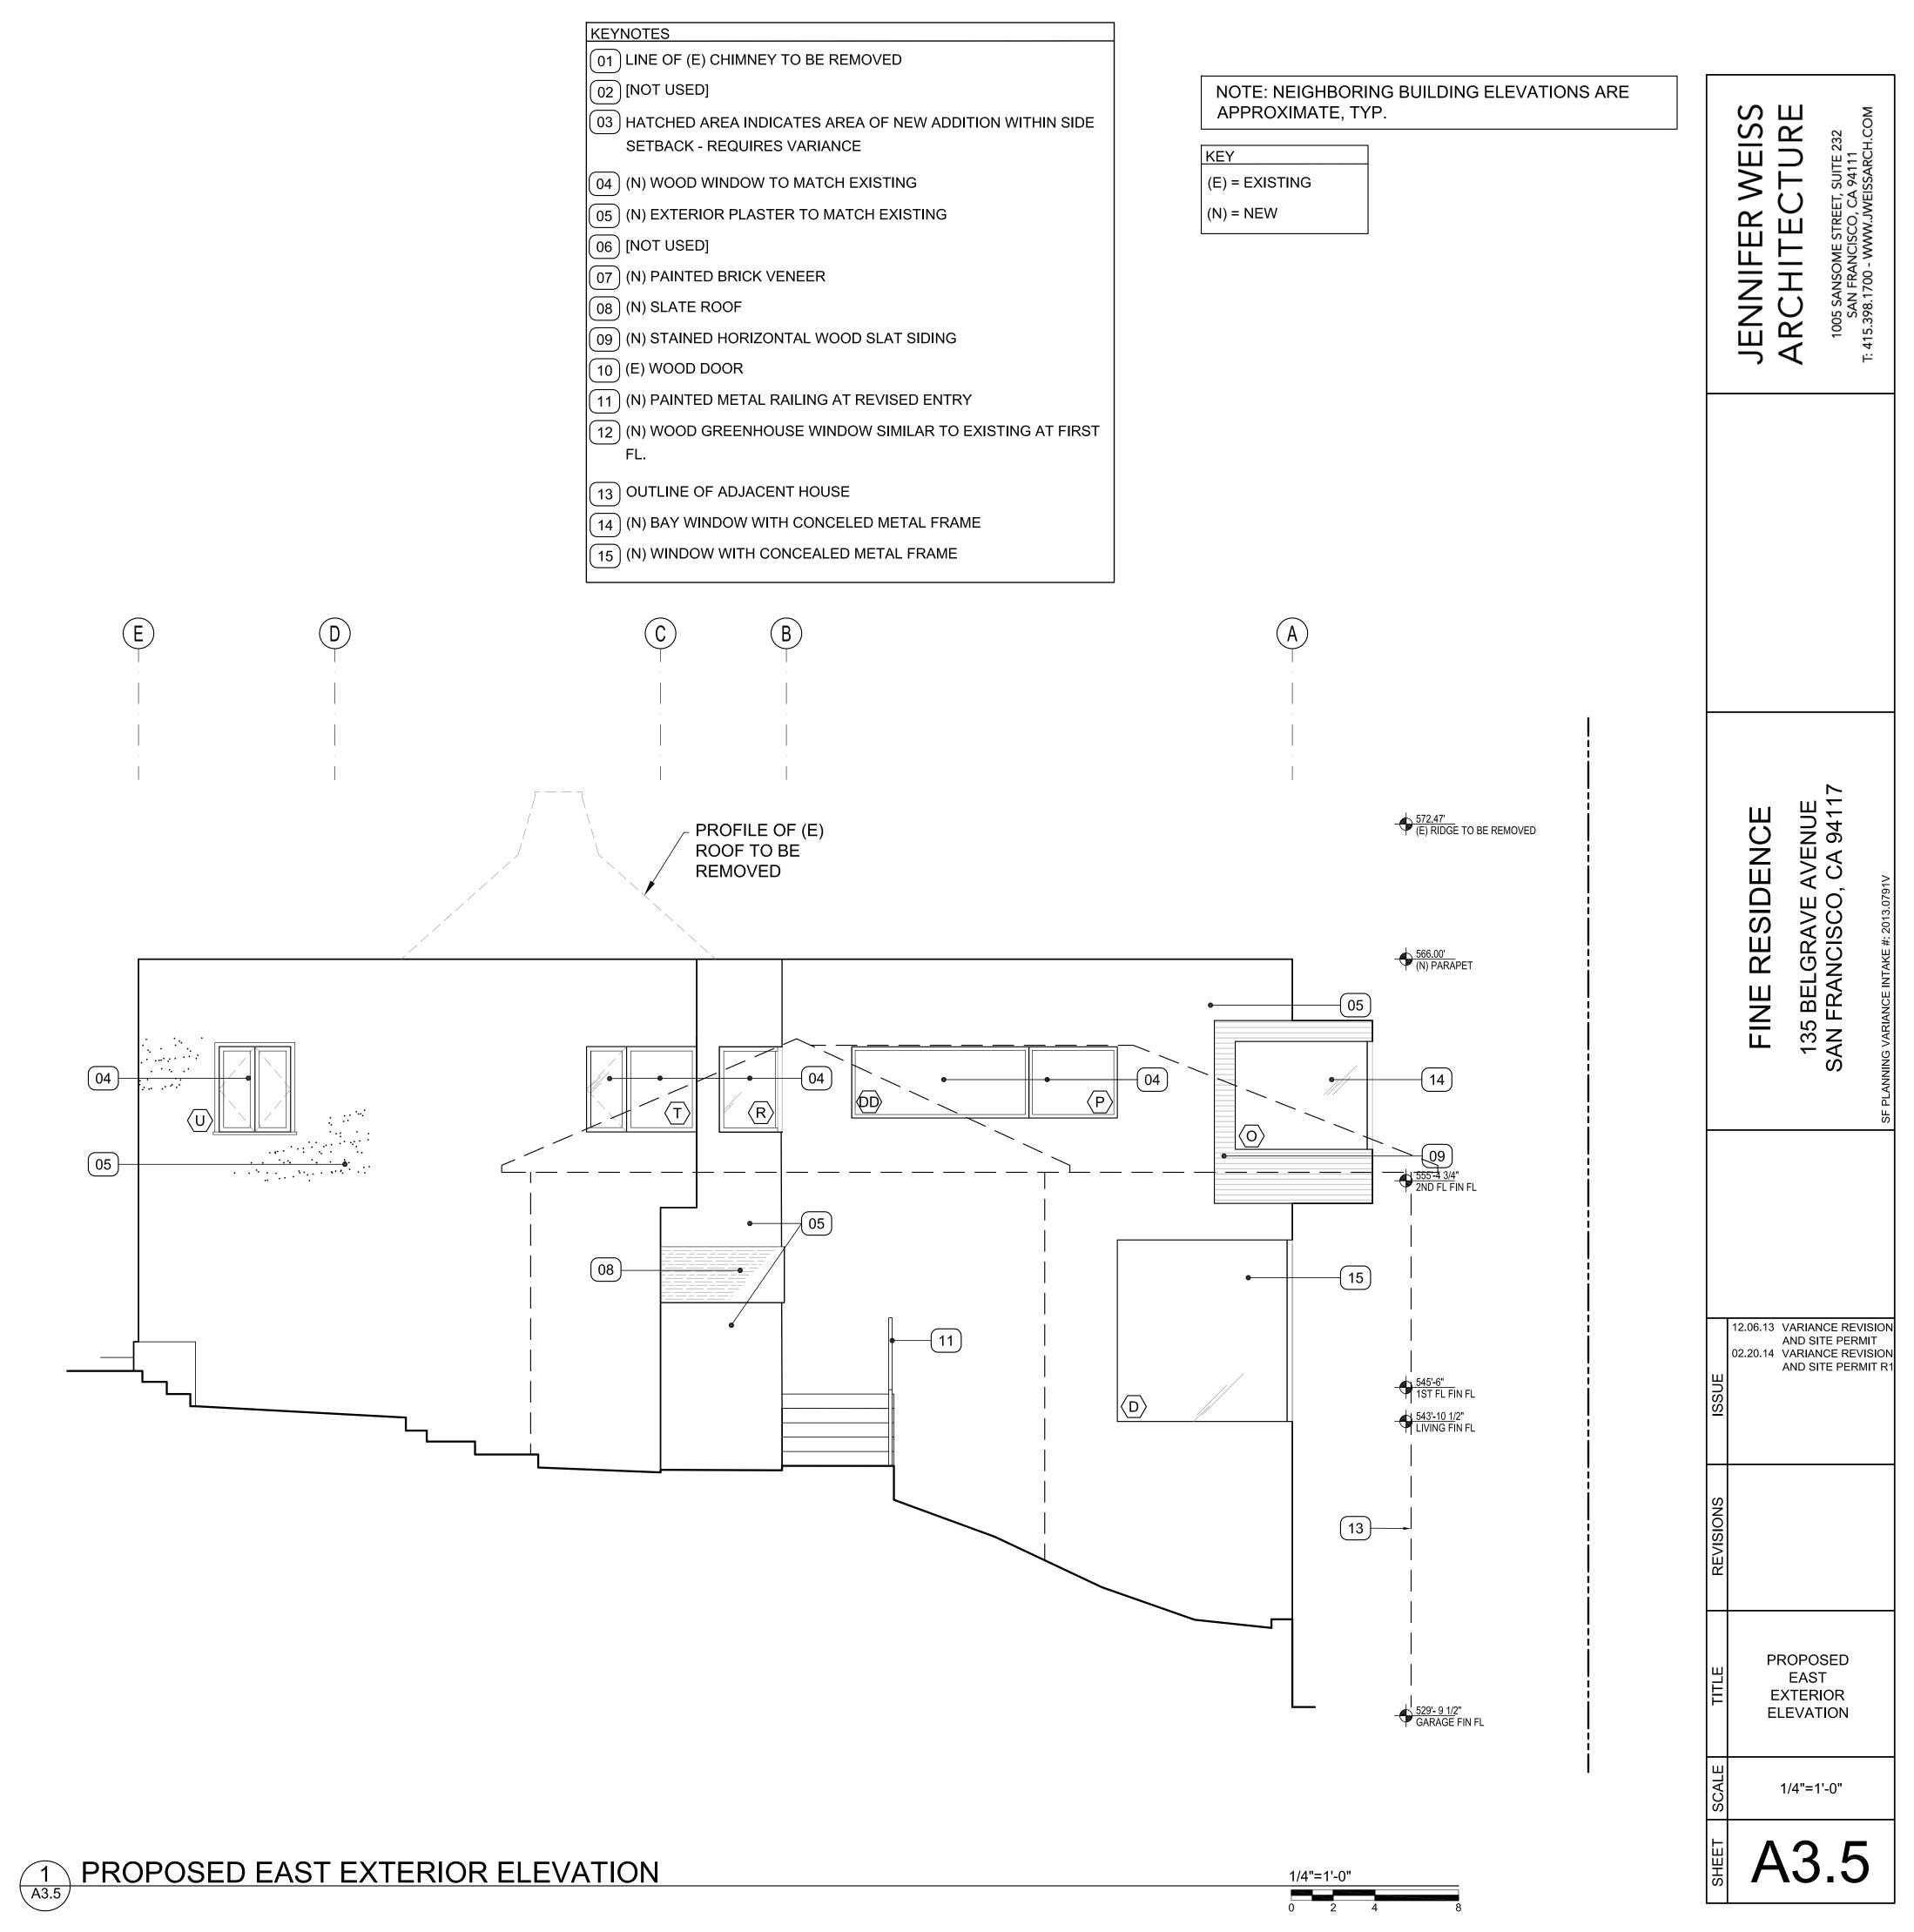

PROJECT DESCRIPTION

The project proposes to construct second floor horizontal expansions at the front and rear of the twostory, single-family home.

Planning Code Section 133 requires two 5- foot side yards for the subject property. The existing building currently encroaches approximately 1 foot, 6 inches into both required side yards. The proposed horizontal expansions will also encroach approximately 1 foot, 6 inches into both required side yards to match the existing building setback.