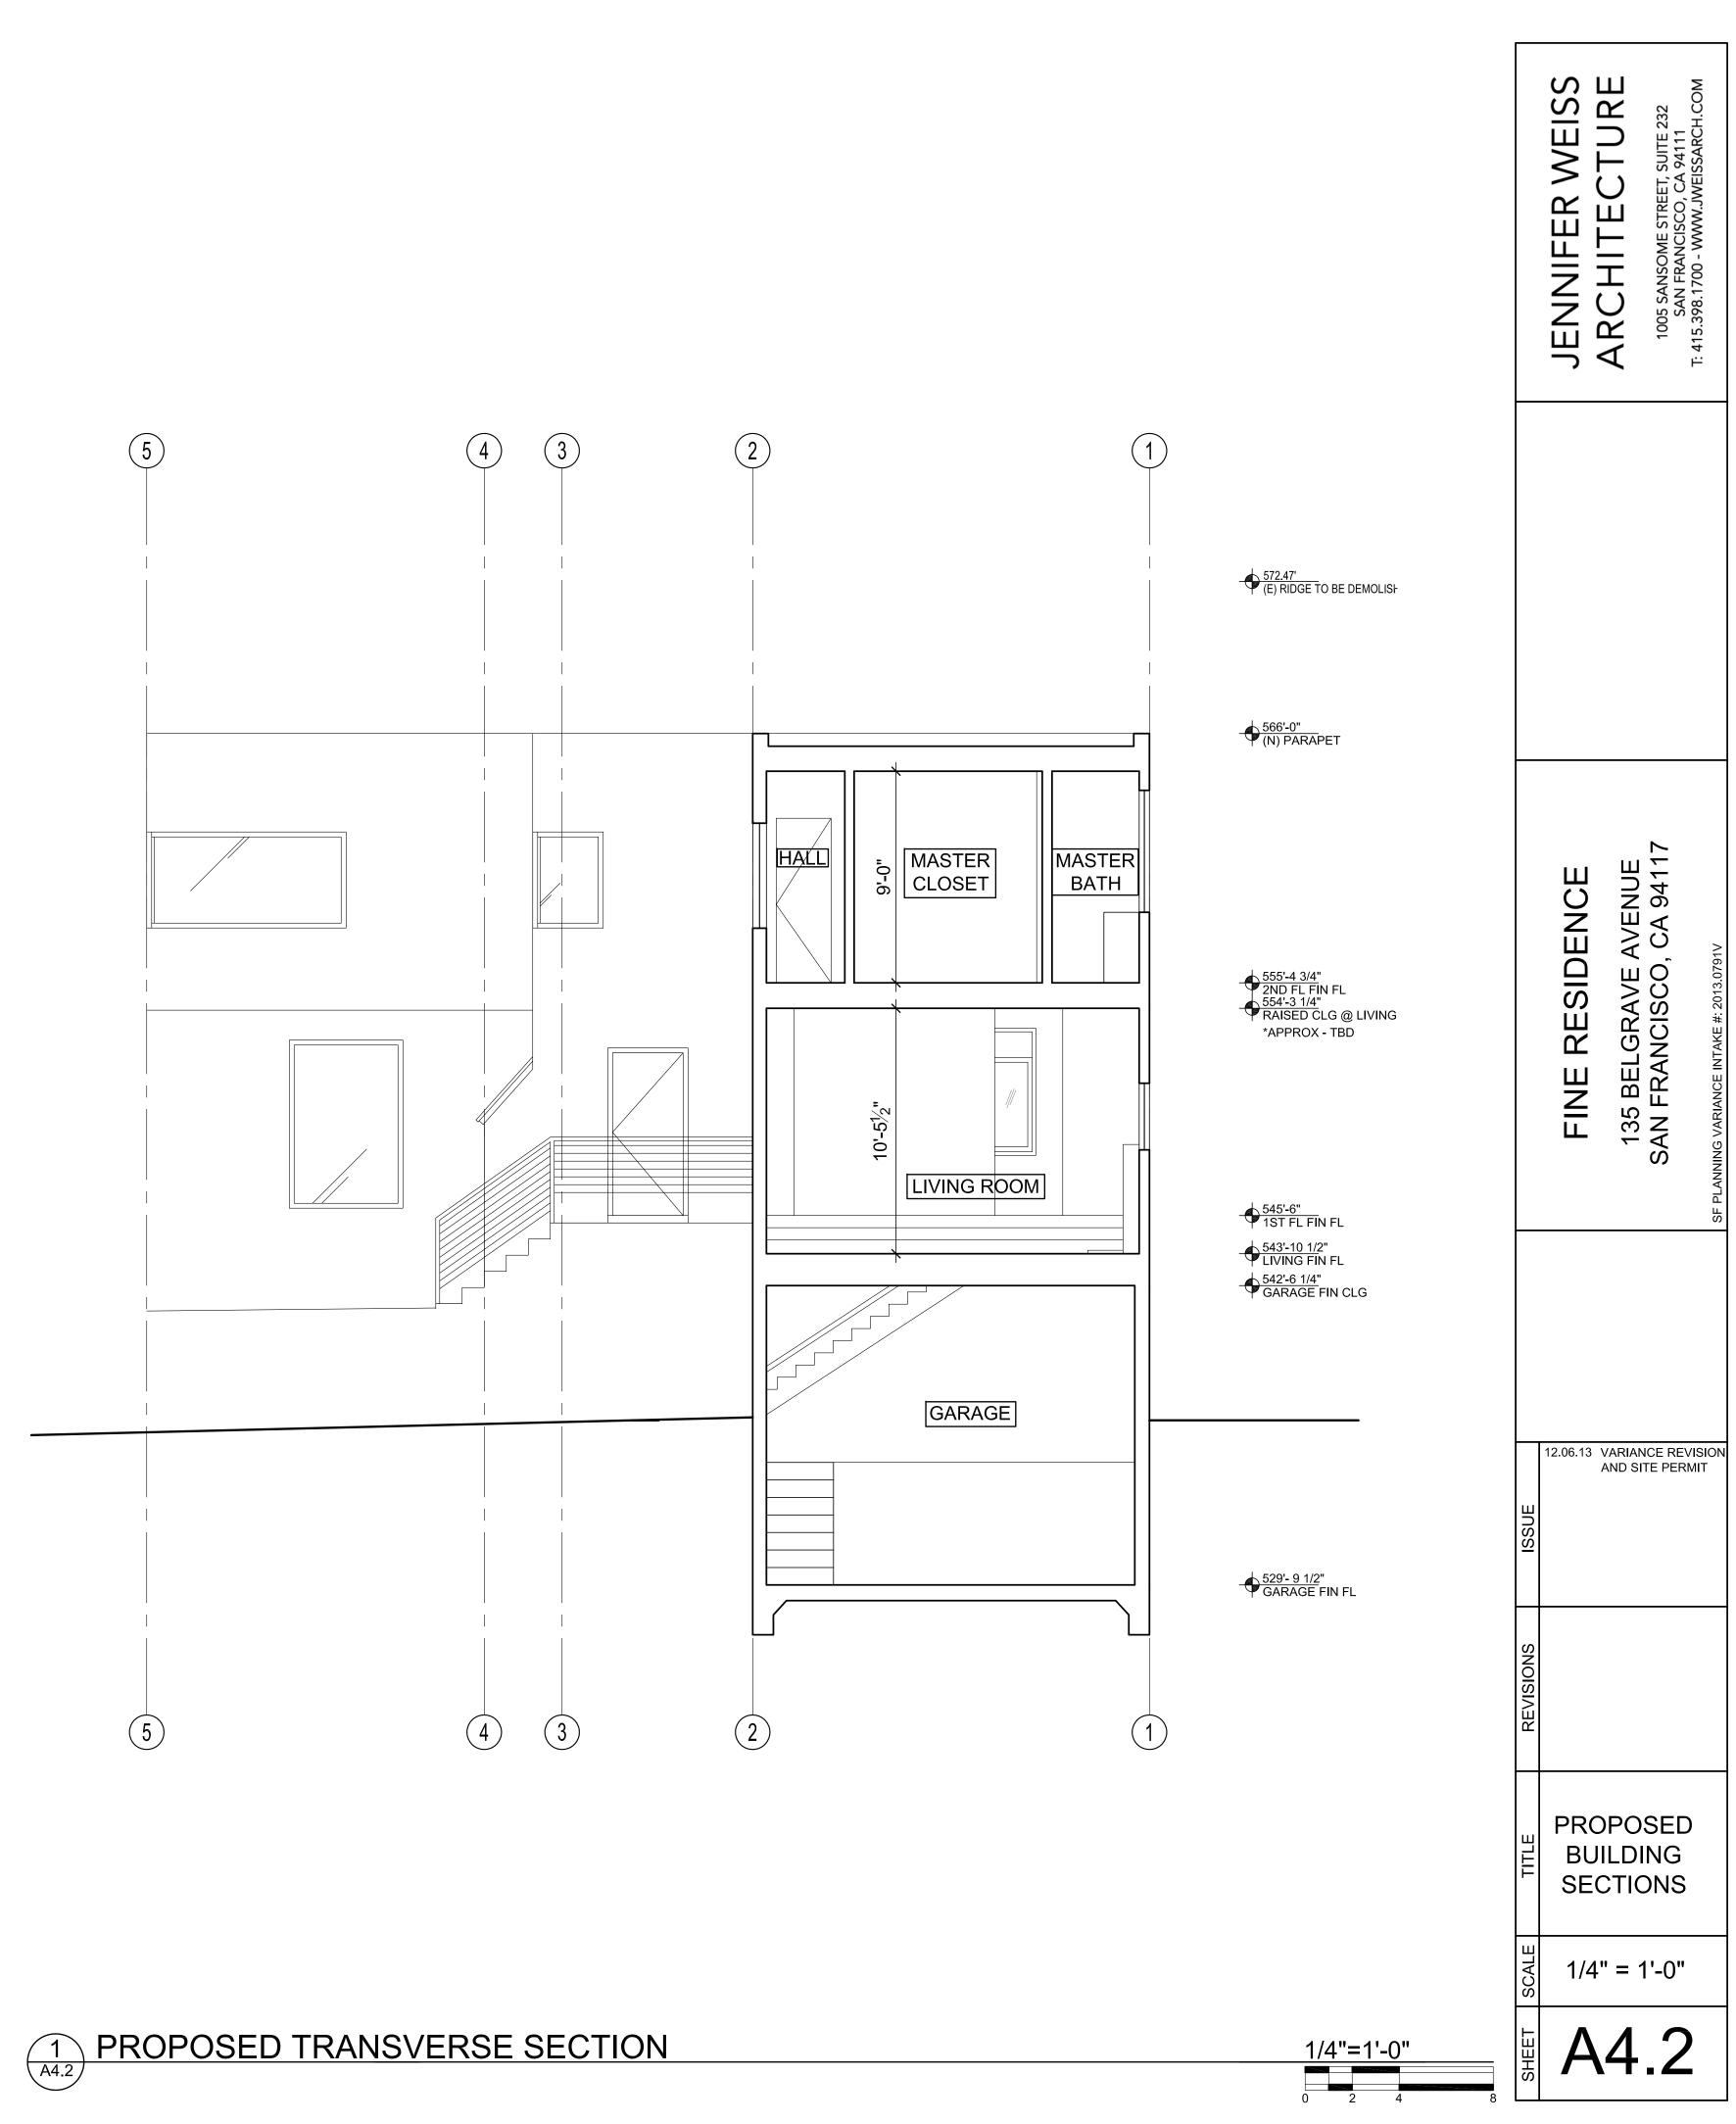

PROJECT DESCRIPTION

The project proposes to construct second floor horizontal expansions at the front and rear of the twostory, single-family home.

Planning Code Section 133 requires two 5- foot side yards for the subject property. The existing building currently encroaches approximately 1 foot, 6 inches into both required side yards. The proposed horizontal expansions will also encroach approximately 1 foot, 6 inches into both required side yards to match the existing building setback.