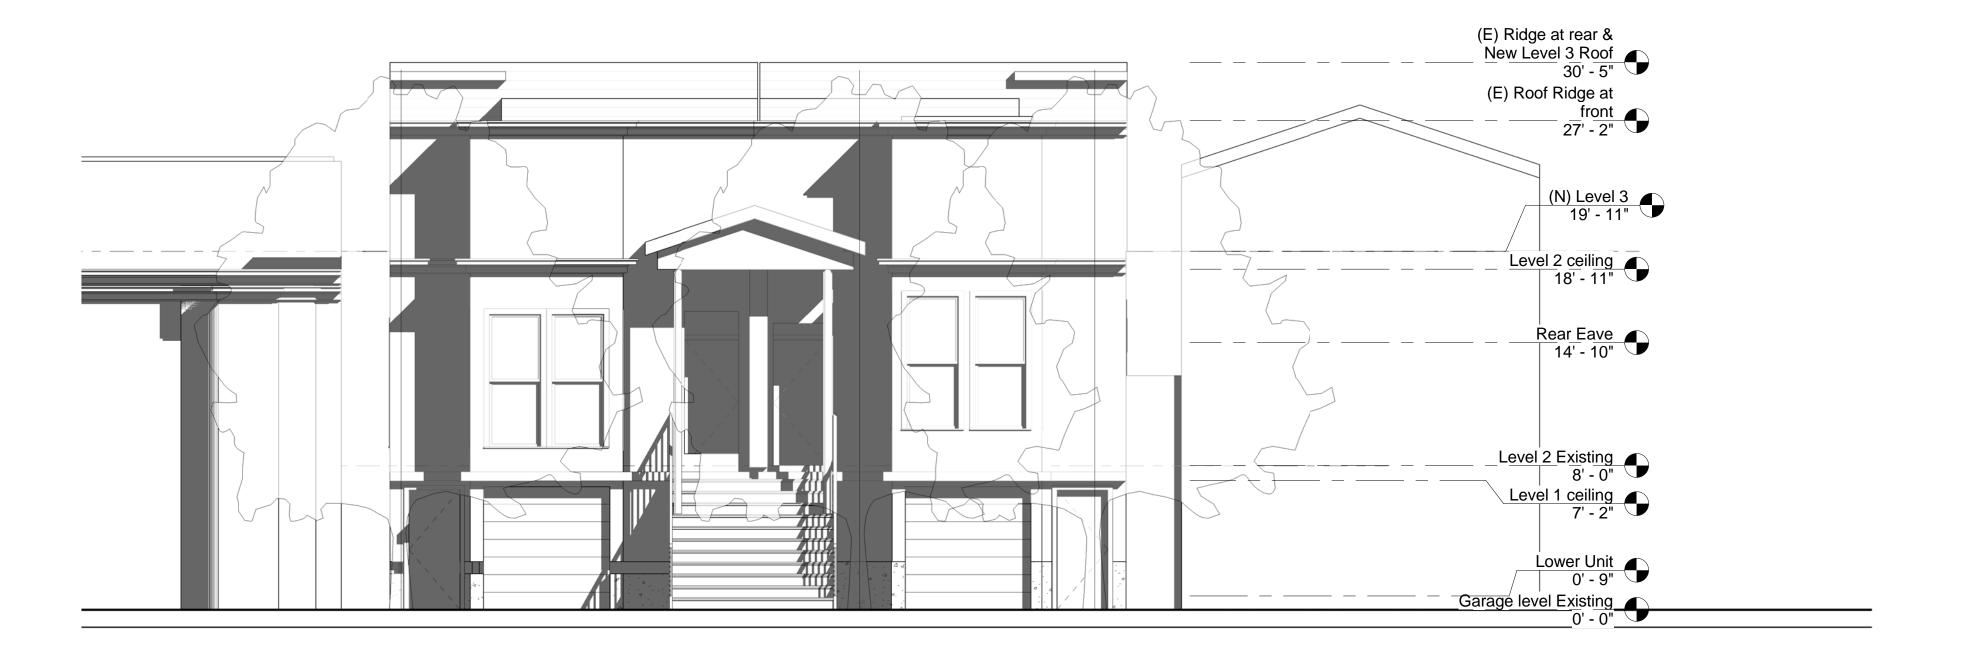

## Unnamed

Project number 0313

Date 2013 05 07

Drawn by Author

Checked by Checker

A0.0

ale

East Elevation Proposed 3/16" = 1'-0"

East Elevation Existing
3/16" = 1'-0"

designpad patrick perez architect
5429 telegraph ave. oakland ca 94609
ph: 415.370.7269 f: 415.592.1598
e: patrick@designpad.net
www.designpad.net

Consultant Address Address Phone Fax e-mail Consultant Address Address Phone Fax e-mail Consultant Address Address Phone Fax e-mail Consultant Address Address Phone Fax e-mail