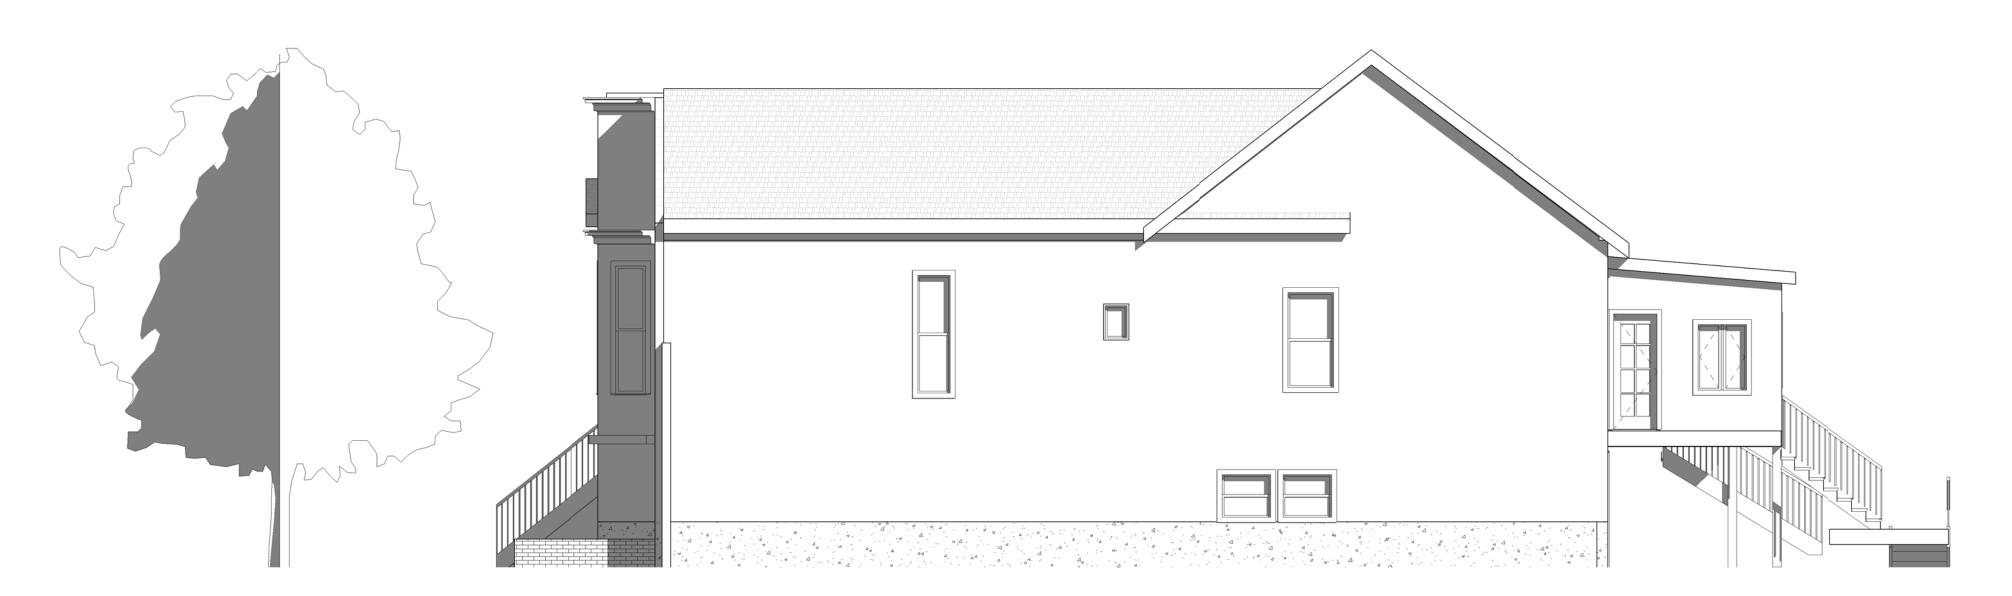

## Rear Elevation

Scale

Project number 0313

Date 2013 05 13

Drawn by Author

Checked by Checker

A3.1

3/16" = 1'-0"

1 North Elevation N 3/16" = 1'-0"

2 North Elevation E a 3/16" = 1'-0"

designpad patrick perez architect
5429 telegraph ave. oakland ca 94609
ph: 415.370.7269 f: 415.592.1598
e: patrick@designpad.net
www.designpad.net