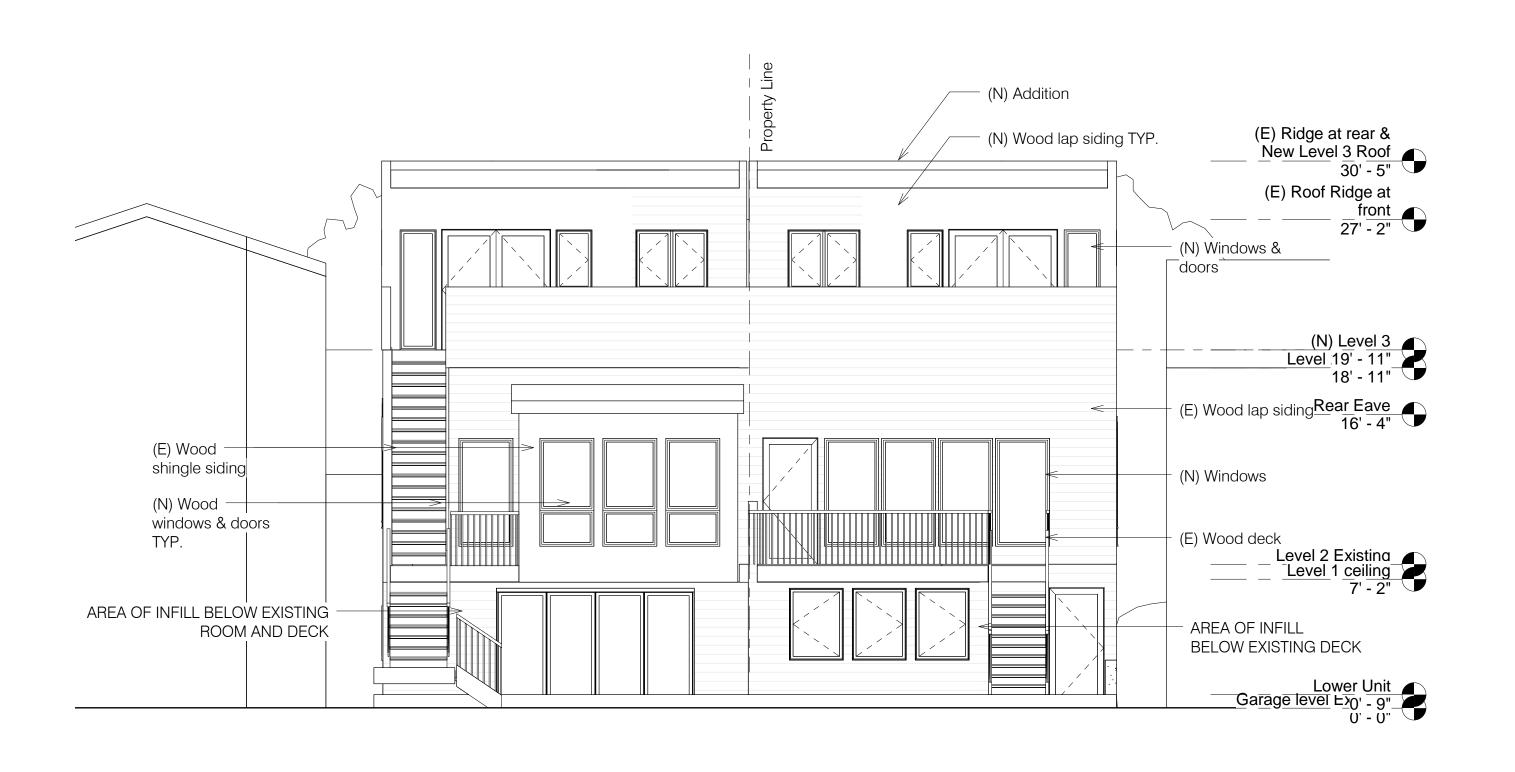

### PROJECT DESCRIPTION

The two-story subject building is situated on two lots (006A and 006B), and is divided by a party wall into two components, each containing one dwelling unit. The proposal is to add a second dwelling unit to lot 006B (1825 Scott Street) and to construct a third-story vertical addition with roof deck and a single-story horizontal rear addition at the garage level of the entire building.

PER SECTION 134 OF THE PLANNING CODE lots 006A (1827 Scott St) and 006B (1825 Scott St) are required to maintain rear yards of approximately 24 feet, 6 inches, and 33 feet (respectively), where approximately 9 feet, 6 inches, and 12 feet (respectively) are provided. The proposed horizontal rear additions at the garage level are located within the required rear yards.

PER SECTION 140 OF THE PLANNING CODE all dwelling units shall face a Code-complying rear yard, an open area no less than 25 feet in every horizontal dimension or a public street. The proposed new dwelling unit at 1825 Scott Street would be located behind the existing garage would not face a Code-complying rear yard or open area.

A3.2

Scale 3/16" = 1'-0"

New Addition — New Parapet -(N) INFILL BELOW (E) 

South Elevation E
3/16" = 1'-0"

South Elevation N
3/16" = 1'-0"

designpad patrick perez architect 5429 telegraph ave. oakland ca 94609 ph: 415.370.7269 f: 415.592.1598 e: patrick@designpad.net www.designpad.net