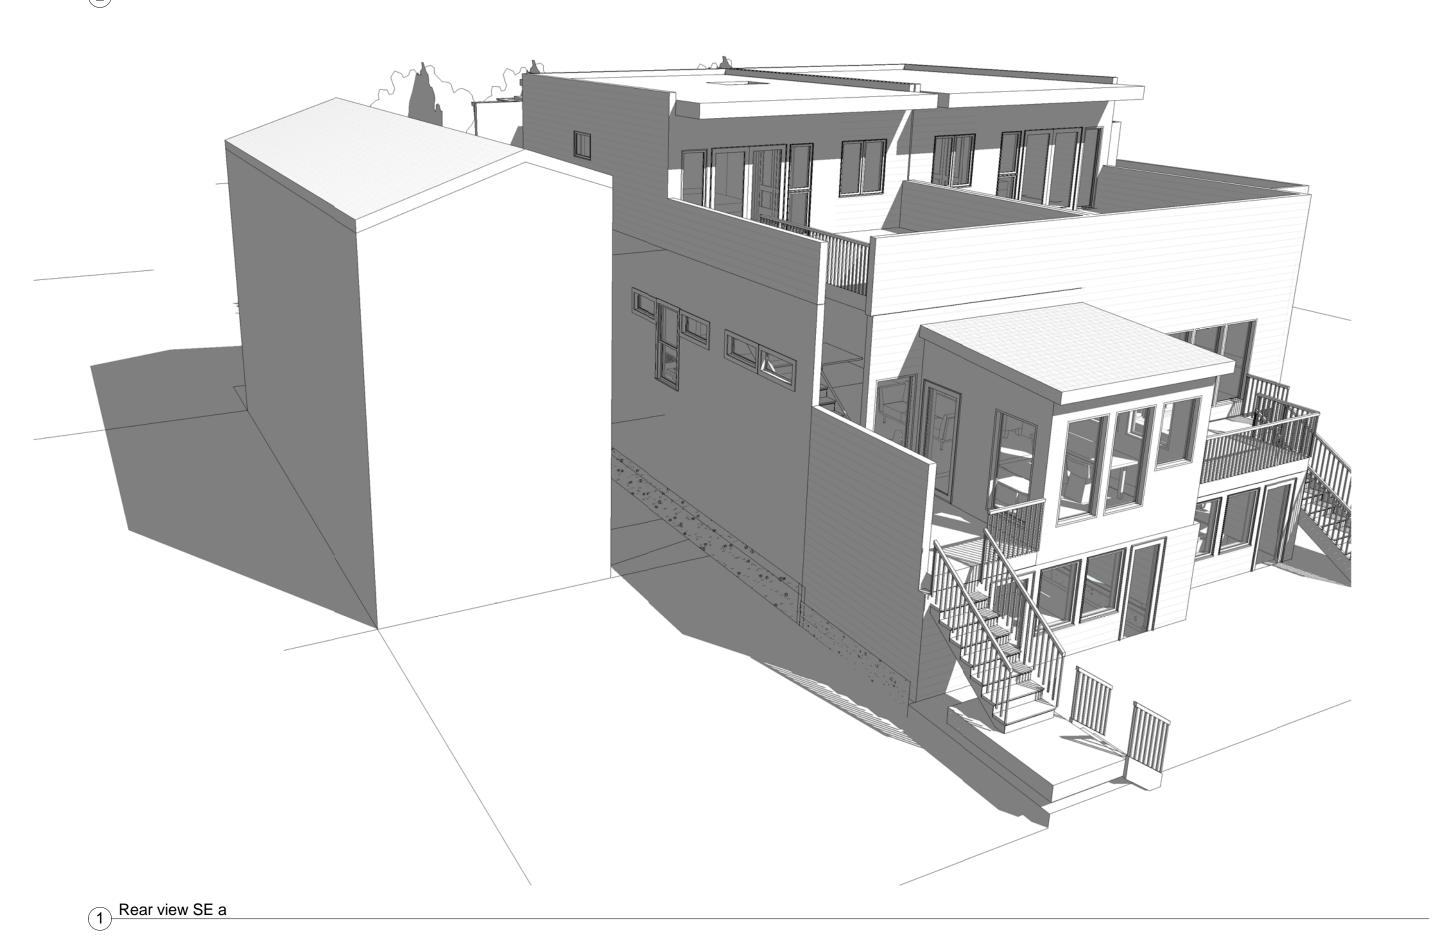

## Rear Elevation

Scale

Project number 0313

Date 2013 05 13

Drawn by Author

Checked by Checker

A3.1

3/16" = 1'-0"

1 North Elevation N 3/16" = 1'-0"

2 North Elevation E a 3/16" = 1'-0"

designpad patrick perez architect
5429 telegraph ave. oakland ca 94609
ph: 415.370.7269 f: 415.592.1598
e: patrick@designpad.net
www.designpad.net