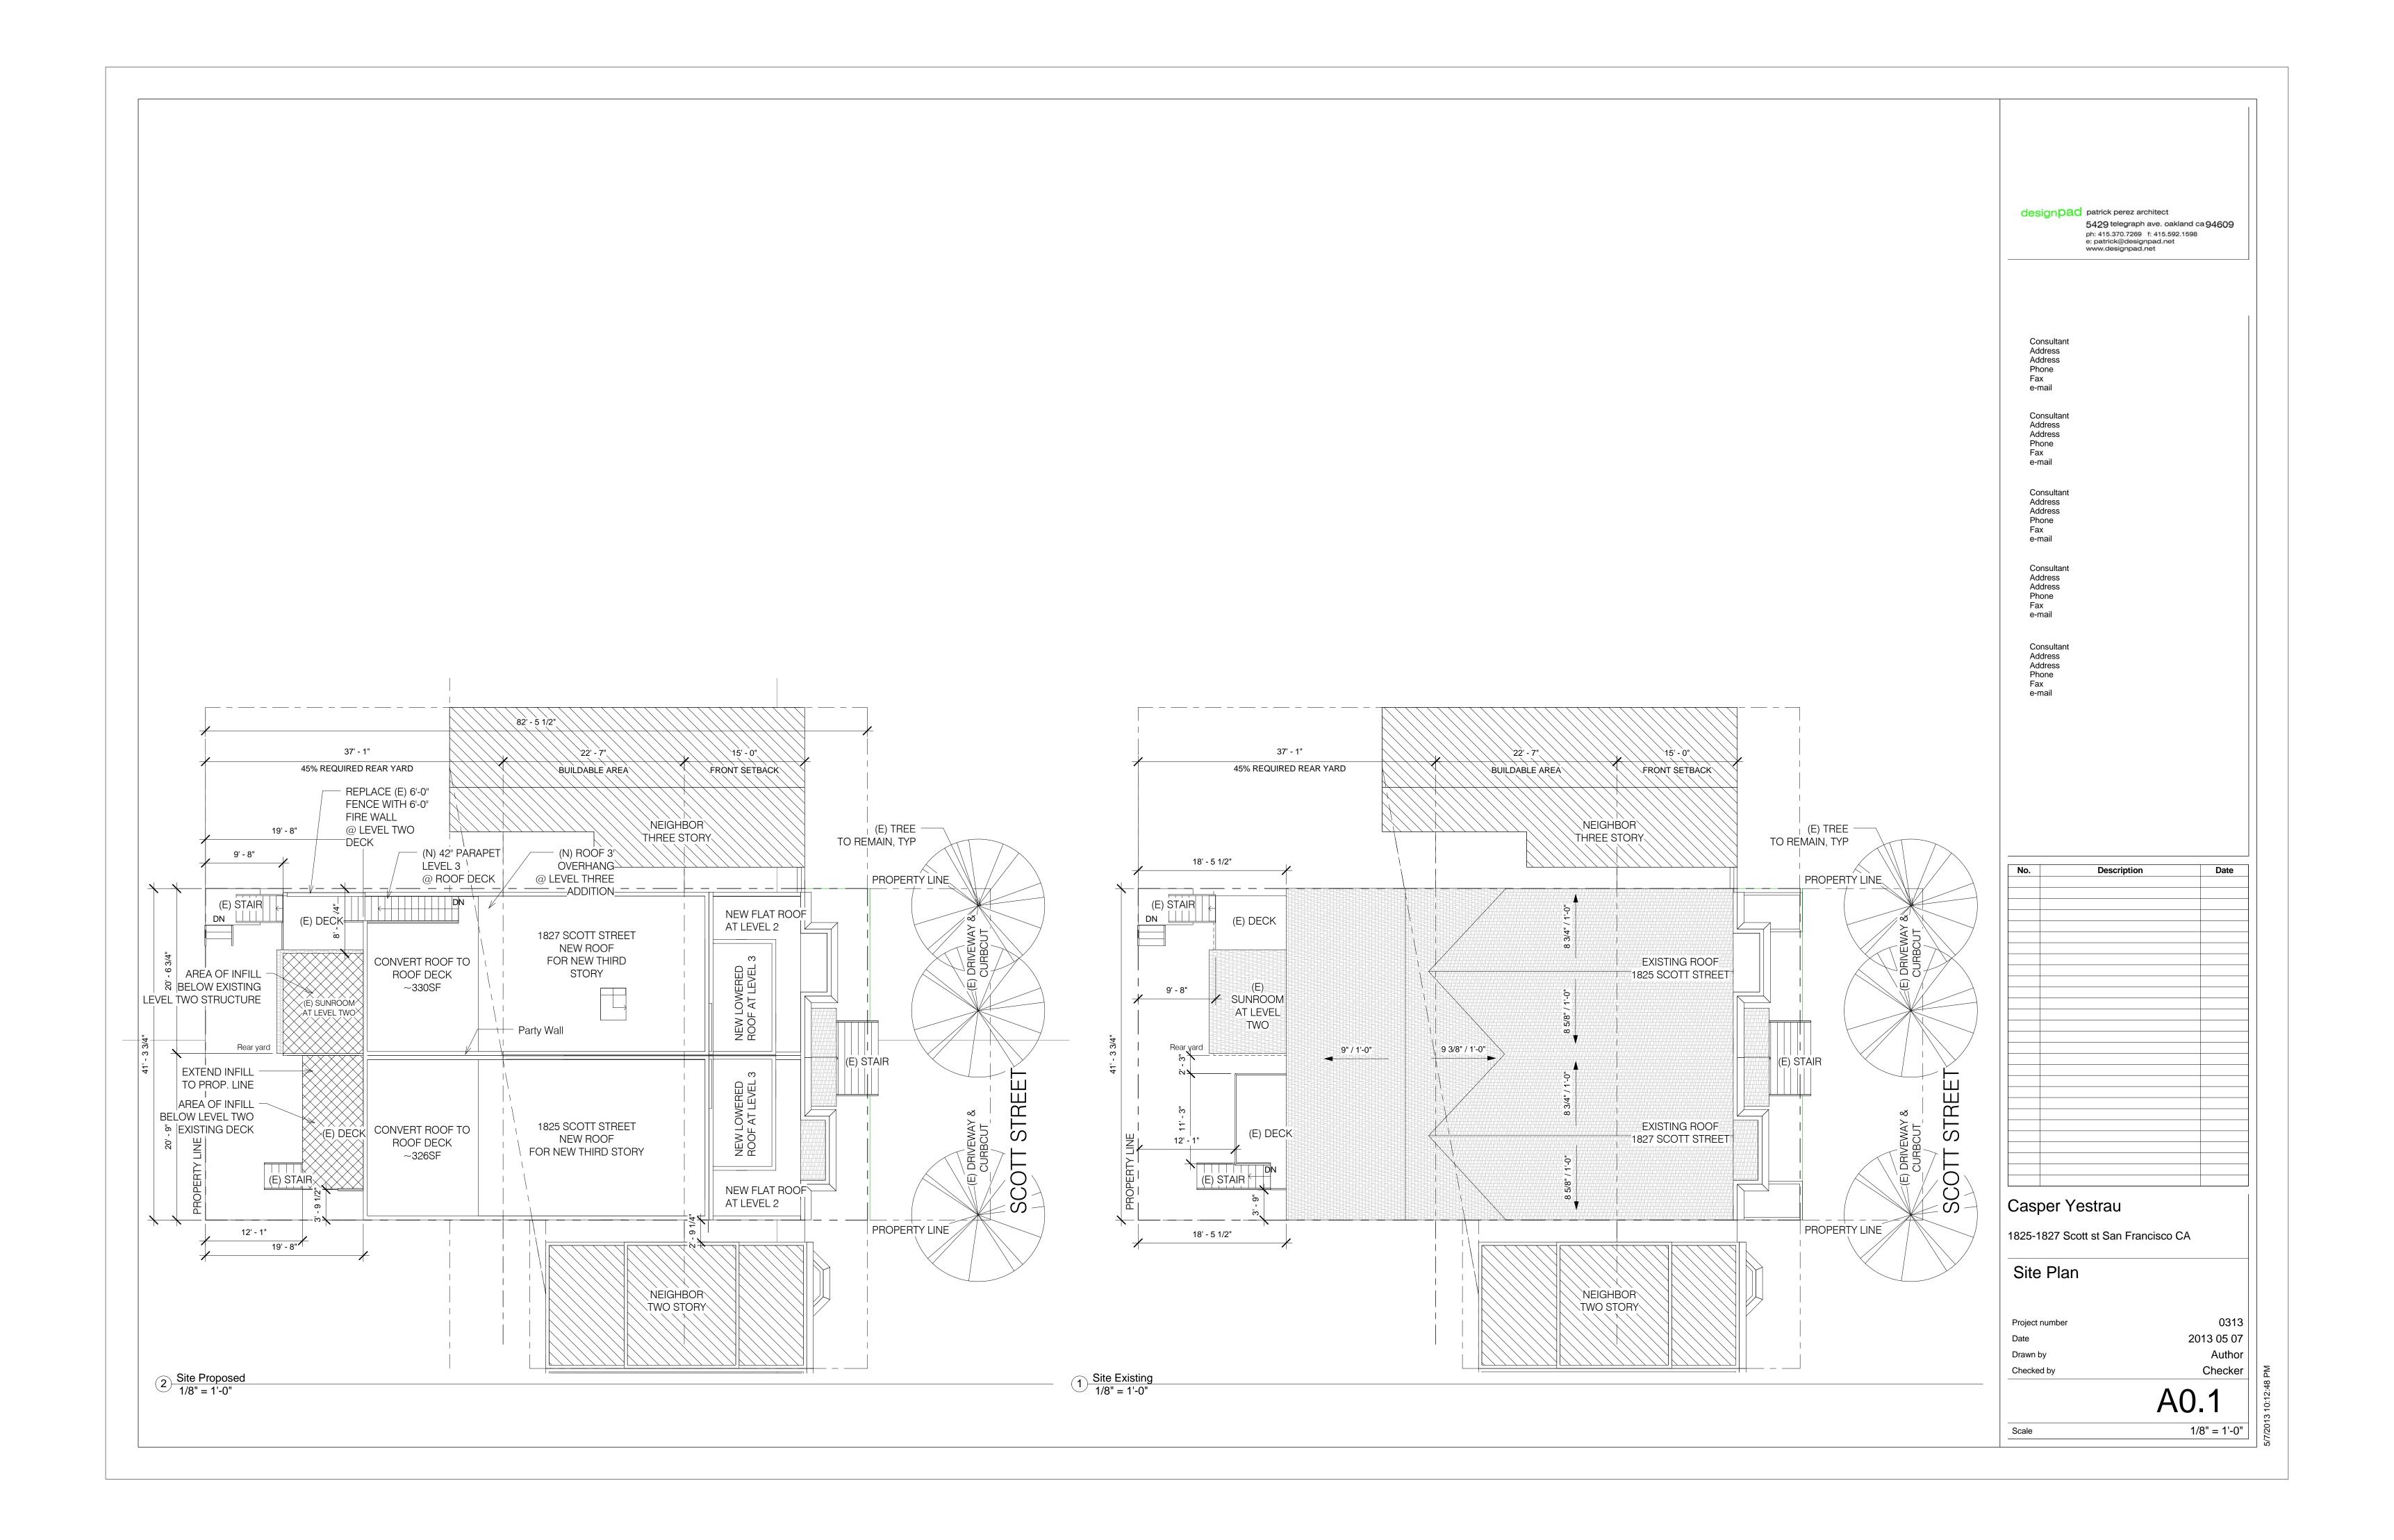

## Unnamed

Project number 0313

Date 2013 05 07

Drawn by Author

Checked by Checker

A0.0

ale

East Elevation Proposed 3/16" = 1'-0"

East Elevation Existing
3/16" = 1'-0"

designpad patrick perez architect
5429 telegraph ave. oakland ca 94609
ph: 415.370.7269 f: 415.592.1598
e: patrick@designpad.net
www.designpad.net

Consultant Address Address Phone Fax e-mail Consultant Address Address Phone Fax e-mail Consultant Address Address Phone Fax e-mail Consultant Address Address Phone Fax e-mail