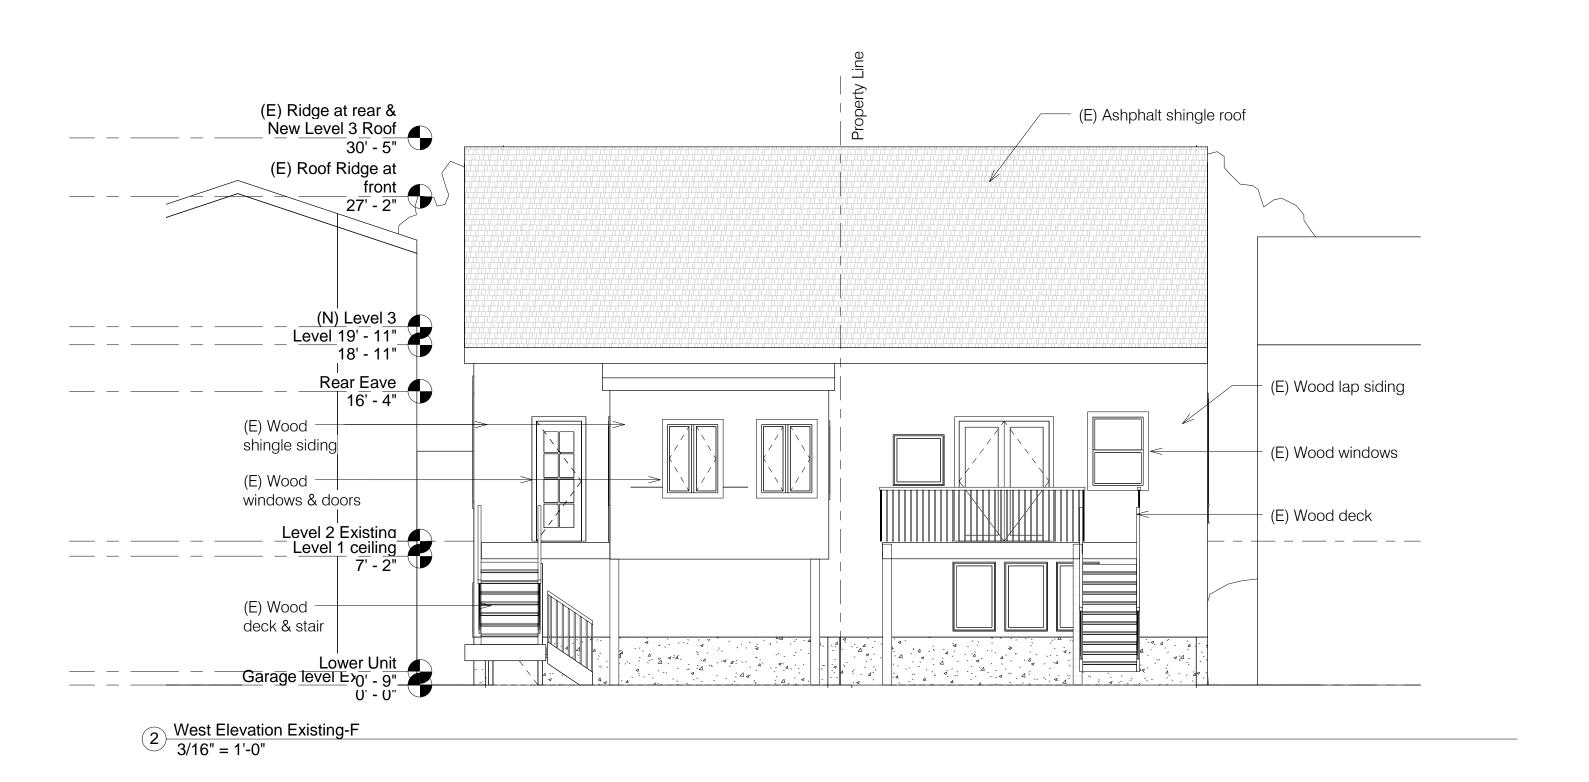

Project number 0313

Date 2013 04 09

Drawn by Author

Checked by Checker

A3.0
3/16" = 1'-0"

1 West Elevation Proposed - F 3/16" = 1'-0"

designpad patrick perez architect
5429 telegraph ave. oakland ca 94609
ph: 415.370.7269 f: 415.592.1598
e: patrick@designpad.net
www.designpad.net