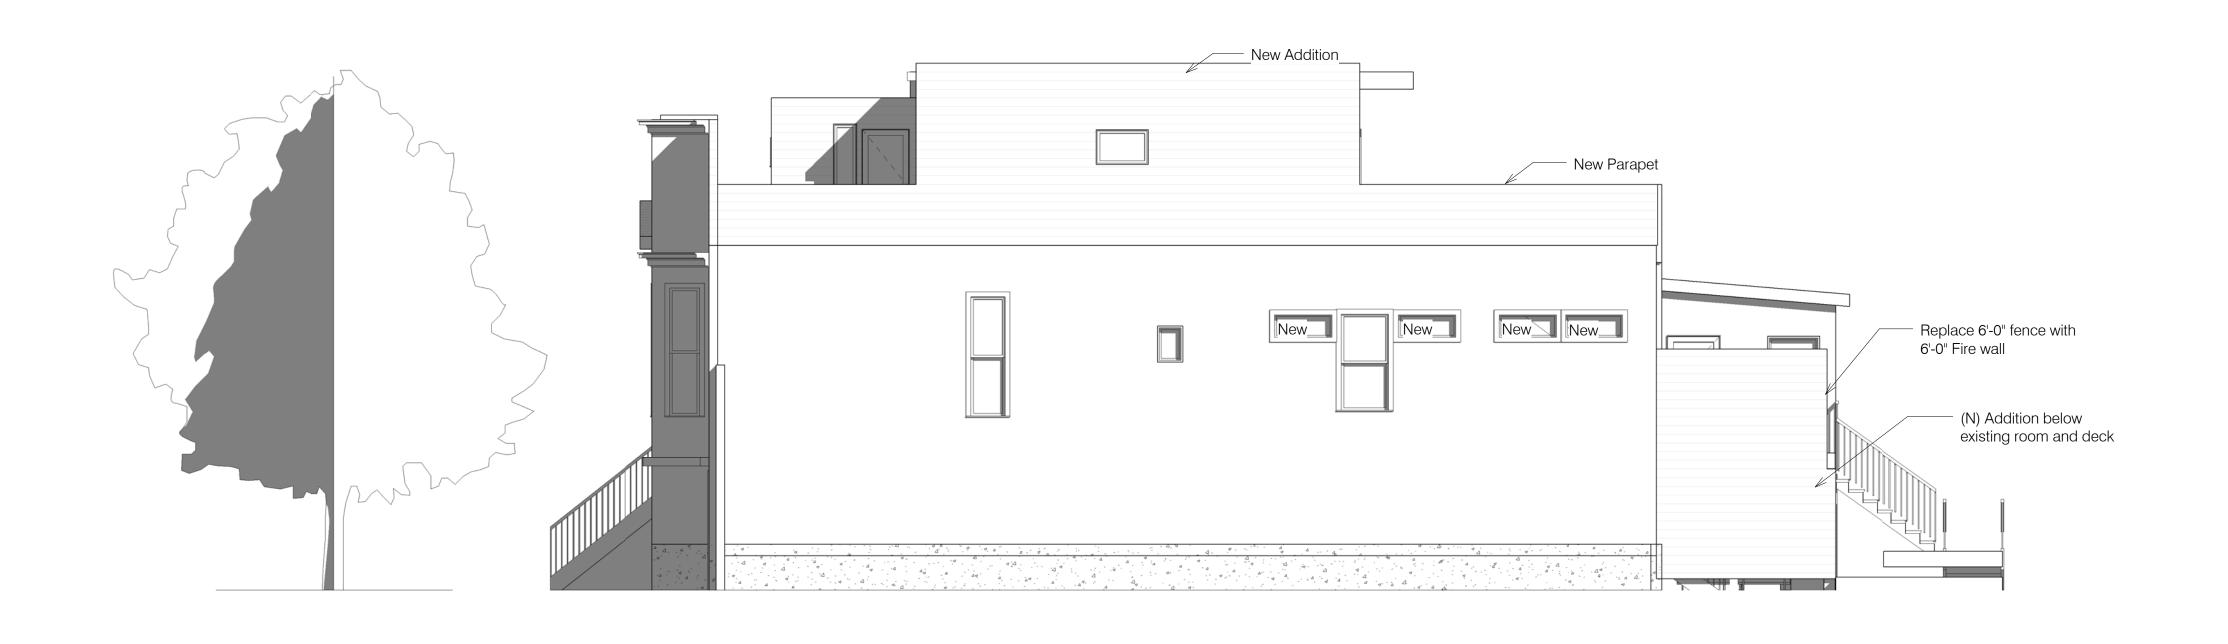

A3.2

Scale 3/16" = 1'-0"

New Addition — New Parapet -(N) INFILL BELOW (E) 

South Elevation E
3/16" = 1'-0"

South Elevation N
3/16" = 1'-0"

designpad patrick perez architect 5429 telegraph ave. oakland ca 94609 ph: 415.370.7269 f: 415.592.1598 e: patrick@designpad.net www.designpad.net

### PROJECT DESCRIPTION

The two-story subject building is situated on two lots (006A and 006B), and is divided by a party wall into two components, each containing one dwelling unit. The proposal is to add a second dwelling unit to lot 006B (1825 Scott Street) and to construct a third-story vertical addition with roof deck and a single-story horizontal rear addition at the garage level of the entire building.

PER SECTION 134 OF THE PLANNING CODE lots 006A (1827 Scott St) and 006B (1825 Scott St) are required to maintain rear yards of approximately 24 feet, 6 inches, and 33 feet (respectively), where approximately 9 feet, 6 inches, and 12 feet (respectively) are provided. The proposed horizontal rear additions at the garage level are located within the required rear yards.

PER SECTION 140 OF THE PLANNING CODE all dwelling units shall face a Code-complying rear yard, an open area no less than 25 feet in every horizontal dimension or a public street. The proposed new dwelling unit at 1825 Scott Street would be located behind the existing garage would not face a Code-complying rear yard or open area.