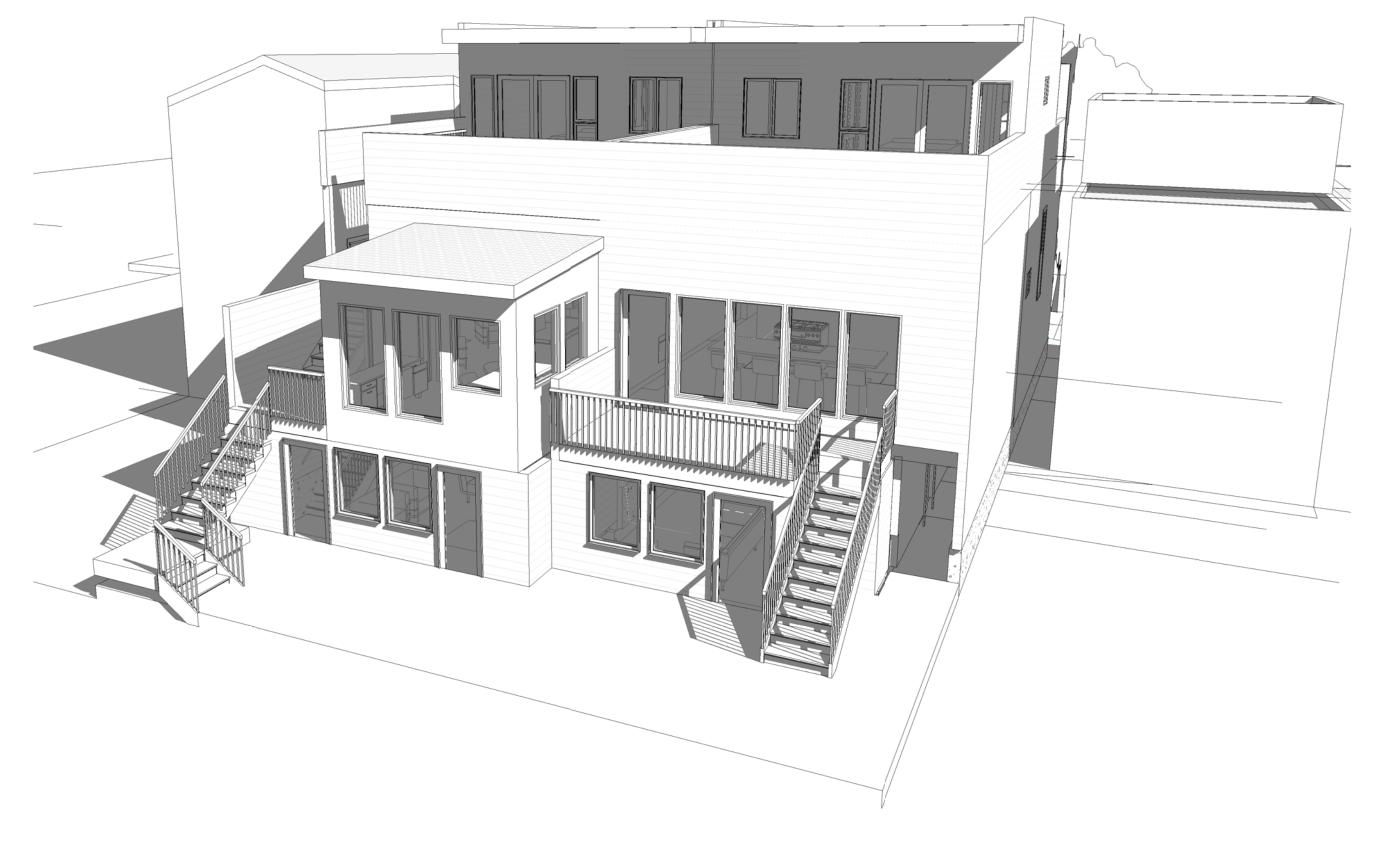

### PROJECT DESCRIPTION

The two-story subject building is situated on two lots (006A and 006B), and is divided by a party wall into two components, each containing one dwelling unit. The proposal is to add a second dwelling unit to lot 006B (1825 Scott Street) and to construct a third-story vertical addition with roof deck and a single-story horizontal rear addition at the garage level of the entire building.

## Rear Elevation

Scale

Project number 0313

Date 2013 05 13

Drawn by Author

Checked by Checker

A3.1

3/16" = 1'-0"