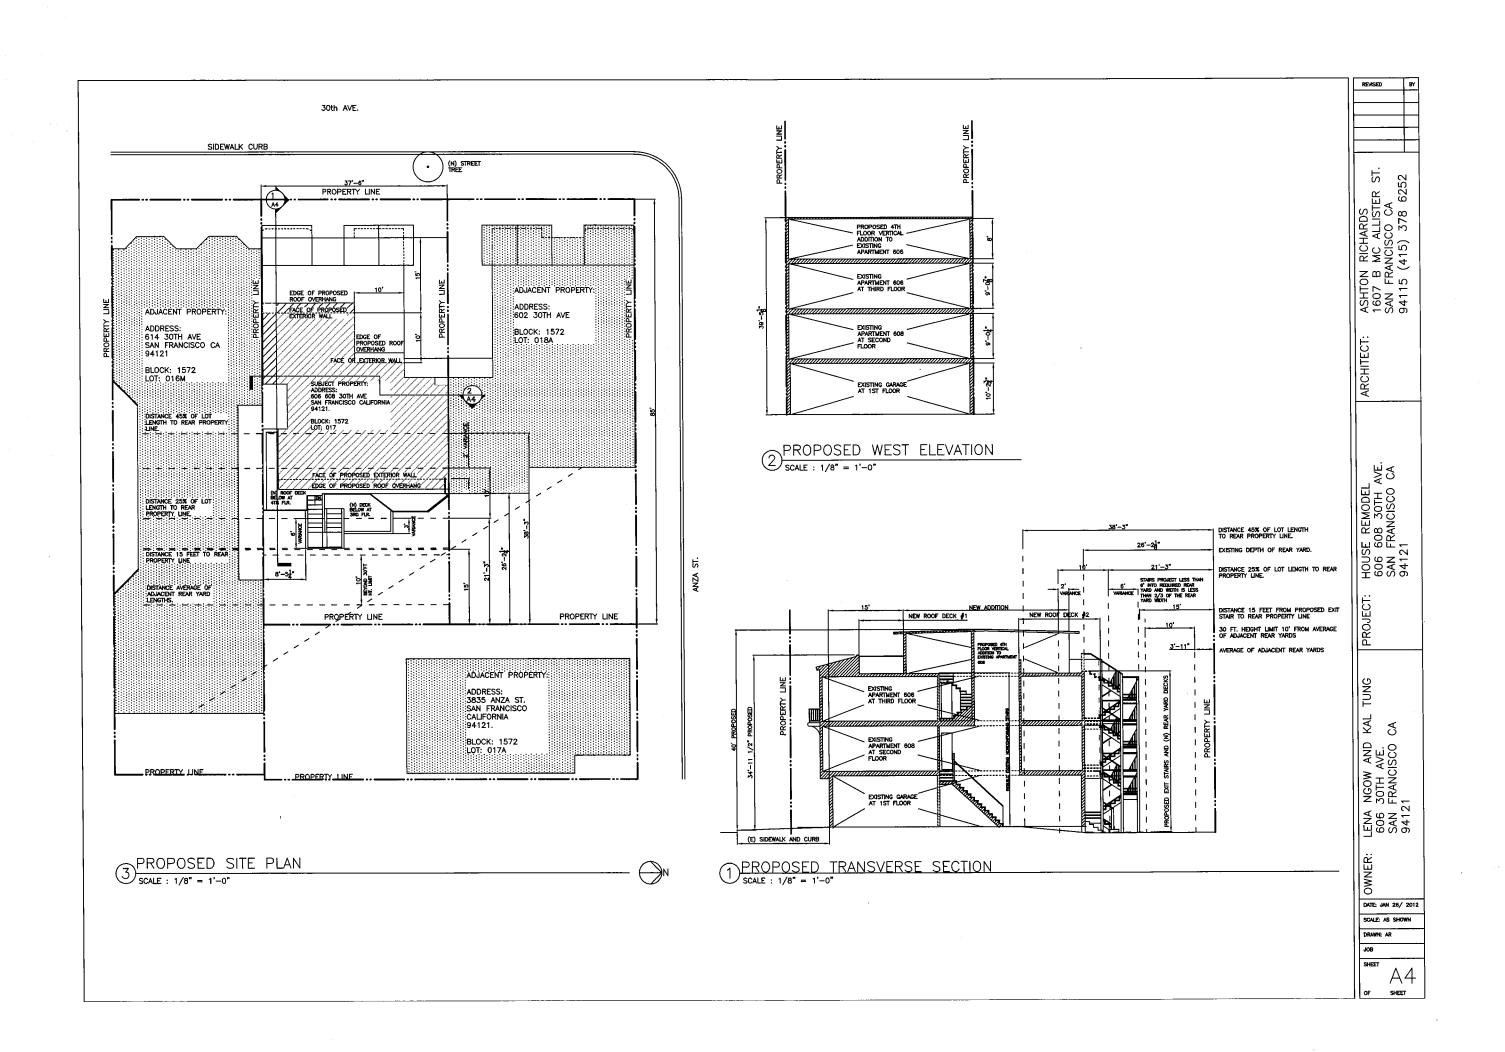

A9. PROPOSED FINIT AND SECOND FLOOR PLANS
A10. PROPOSED THIRD FLOOR PLAN
A11. PROPOSED FOURTH FLOOR AND ROOF PLANS.
A12. PROPOSED NORTH AND WEST ELEVATIONS
A13. PROPOSED SOUTH AND EAST ELEVATIONS
A13.1 PROPOSED FRONT ELEVATION AND WINDOW DETAILS

NUMBER OF STORIES:

ZONE: RH-2

HEIGHT LIMIT: 40-X

PARKING SPACES:

EXISTING TYPE OF

PROPOSED ADDITION AREA: 864 SQ.FT.