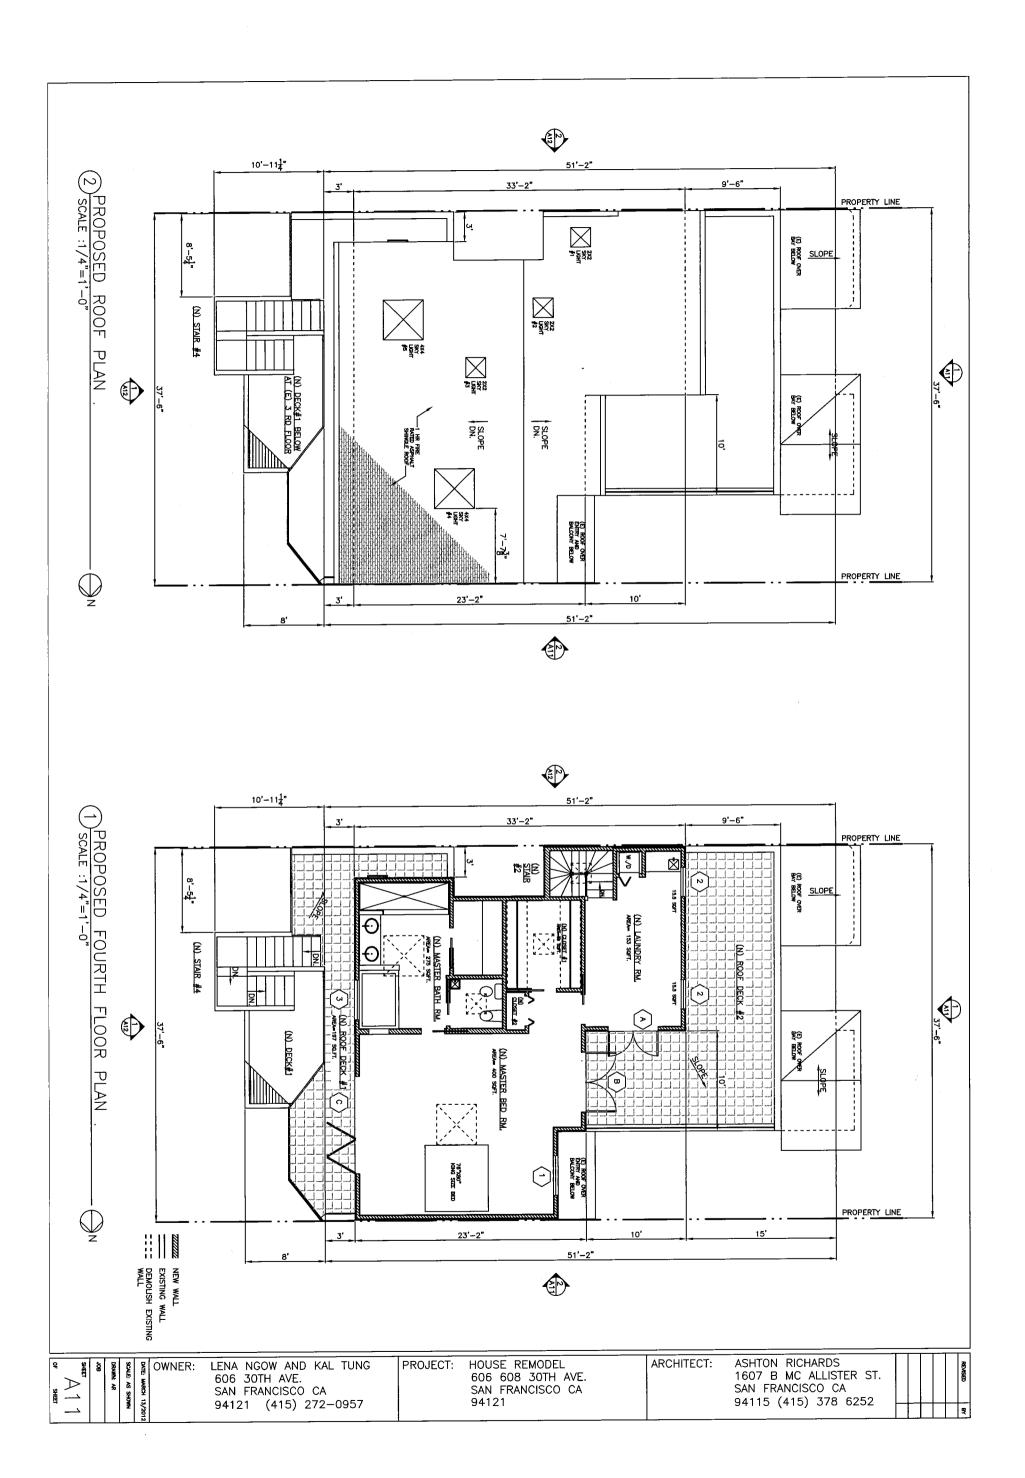

A9. PROPOSED FINIT AND SECOND FLOOR PLANS
A10. PROPOSED THIRD FLOOR PLAN
A11. PROPOSED FOURTH FLOOR AND ROOF PLANS.
A12. PROPOSED NORTH AND WEST ELEVATIONS
A13. PROPOSED SOUTH AND EAST ELEVATIONS
A13.1 PROPOSED FRONT ELEVATION AND WINDOW DETAILS

### 606 608 30TH AVE SAN FRANCISCO CA 94121

SCOPE OF WORK:
REVISION TO PERMIT APPLICATION 201007217126

1. NEW 4TH STORY ADDITION REVISED FLOOR PLAN.
2. NEW REAR DECKS AND STAIRS. 3. ENCLOSE EXISTING EXTERIOR NON CONFORMING STAIRS.

NUMBER OF STORIES:

ZONE: RH-2

HEIGHT LIMIT: 40-X

PARKING SPACES:

EXISTING TYPE OF

PROPOSED ADDITION AREA: 864 SQ.FT.