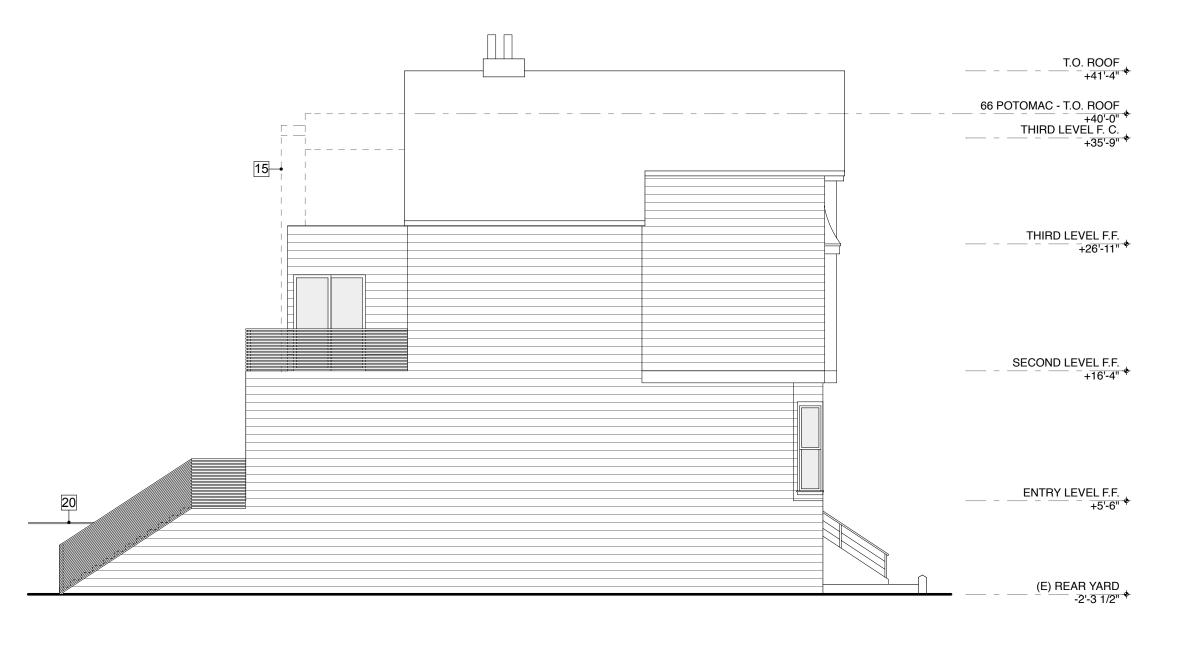

EXISTING SOUTH ELEVATION

SCALE: 1/8" = 1'-0"

## **KEYED NOTES:**

- 1 (E) WOOD WINDOWS TO REMAIN
- 2 (N) ALUM-CLAD WESTERN FRENCH DOORS
- 3 (N) 2" x 2" WOOD SLAT RAILING
- 4 (N) WOOD-CLAD ALUMINUM WINDOW
- 5 (N) WOOD-CLAD ALUMINUM SLIDING DOOR
- 6 EXTERIOR WOOD WALL
- 7 LINE OF NEW CONSTRUCTION
- 8 (N) EXTERIOR STAIR TO REAR YARD
- 9 (N) EXTERIOR METAL PANELS10 (E) GRADE AT REAR YARD
- PROPOSED GRADE AT GARAGE LEVEL ADDITION
- (N) EXTERIOR WOOD SIDING
- GRAVEL BALLAST ROOF ASSEMBLY WITH BUILT-UP CURB AND FLASHING
- 14 POTOMAC STREET FACADE: NO WORK TO BE DONE
- OUTLINE OF 66 POTOMAC CURRENTLY UNDER CONSTRUCTION; BUILDING/ PLANNING DEPT. VARIANCE PENDING
- PLANNING DEPT. VARIANCE

  16 OUTLINE OF 70 POTOMAC
- 17 1/2" STEEL RETAINING WALL
- 18 CONCRETE STEP; SEE PLAN
- 19 (N) EXTERIOR WD. DOOR
- 20 (E) WOOD FENCE AT PROPERTY LINE
- (E) ACCORDION EMERGENCY ESCAPE LADDER

PIECHO SAGAN \* NO. C22712 \* REN. 09/2013 \* POTOMAC STREET I FRANCISCO, CA 94117