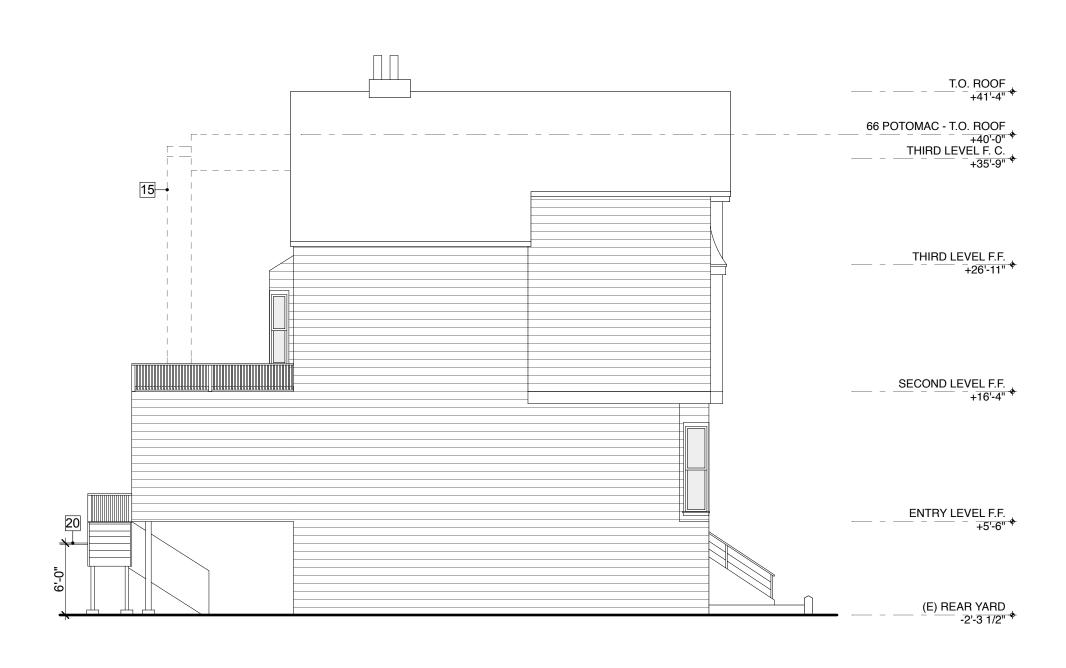

EXISTING SOUTH ELEVATION

SCALE: 1/8" = 1'-0"

## **KEYED NOTES:**

- 1 (E) WOOD WINDOWS TO REMAIN
- 2 (N) ALUM-CLAD WESTERN FRENCH DOORS
- 3 (N) 2" x 2" WOOD SLAT RAILING
- 4 (N) WOOD-CLAD ALUMINUM WINDOW
- 5 (N) WOOD-CLAD ALUMINUM SLIDING DOOR
- 6 EXTERIOR WOOD WALL
- 7 LINE OF NEW CONSTRUCTION
- 8 (N) EXTERIOR STAIR TO REAR YARD
- 9 (N) EXTERIOR METAL PANELS10 (E) GRADE AT REAR YARD
- PROPOSED GRADE AT GARAGE LEVEL ADDITION
- (N) EXTERIOR WOOD SIDING
- GRAVEL BALLAST ROOF ASSEMBLY WITH BUILT-UP CURB AND FLASHING
- 14 POTOMAC STREET FACADE: NO WORK TO BE DONE
- OUTLINE OF 66 POTOMAC CURRENTLY UNDER CONSTRUCTION; BUILDING/ PLANNING DEPT. VARIANCE PENDING
- PLANNING DEPT. VARIANCE

  16 OUTLINE OF 70 POTOMAC
- 17 1/2" STEEL RETAINING WALL
- 18 CONCRETE STEP; SEE PLAN
- 19 (N) EXTERIOR WD. DOOR
- 20 (E) WOOD FENCE AT PROPERTY LINE
- (E) ACCORDION EMERGENCY ESCAPE LADDER

PIECHO SAGAN \* NO. C22712 \* REN. 09/2013 \* POTOMAC STREET I FRANCISCO, CA 94117