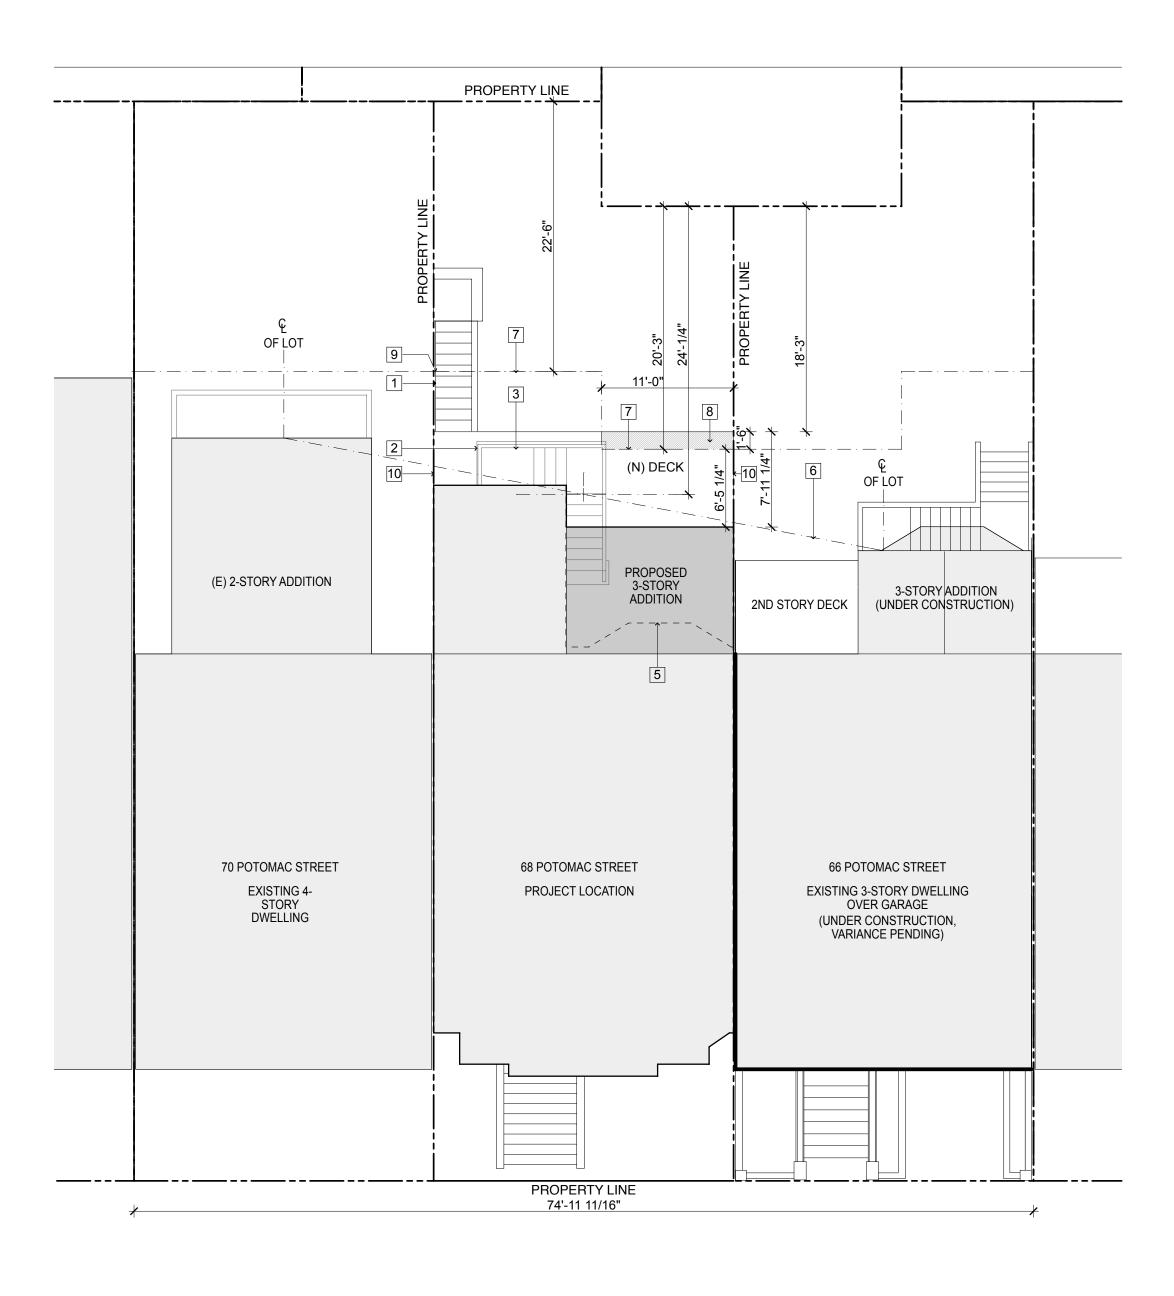

### PROJECT DESCRIPTION

The project proposes to expand a deck at the rear of the two-story over garage, single-family dwelling. A previous building permit (BPA 2012.01.24.2803) authorized the construction of a 3-story addition, deck, and rear stairs that are not part of this variance request.

**PER PLANNING CODE SECTION 134** the subject property is required to maintain a rear yard of approximately 20 feet. The proposed deck expansion would encroach approximately 2 feet into the required rear yard; therefore, a variance is required.

# POTOMAC STREET

REAR YARD SETBACK PLAN DIAGRAM
SCALE: 1/8" = 1'-0"

## **KEYED NOTES:**

- 1 PROPOSED NEW DECK STAIR
- 2 EXISTING EXTERIOR STAIR, TO BE DEMOLISHED
- 3 EDGE OF PROPOSED NEW DECK, PER SFPC §136(C)25
- 4 LIMIT OF 45% REAR YARD SETBACK, PER §134(A)2 (FOR REFERENCE ONLY)
- 5 EDGE OF EXISTING BUILDING TO BE DEMOLISHED
- 6 LIMIT OF REAR YARD SETBACK AS ESTABLISHED BY LINE OF AVERAGING METHOD PER §134(C)3
- 7 LINE OF LAST 25% OF LOT
- 8 SHADED AREA OF PROPOSED DECK UNDER REVIEW FOR VARIANCE APPLICATION
- 9 ELEVATION OF NEW EXTERIOR STAIR TO DECK BELOW 36" OUTSIDE OF 25% OF REAR-YARD AREA
- 10 SIDE WALLS AND DECK RAILING TO BE SOLID, FIRE-RATED WALLS

POTOMAC STREET FRANCISCO, CA 94117

**68** SAN

POTOMAC STREET