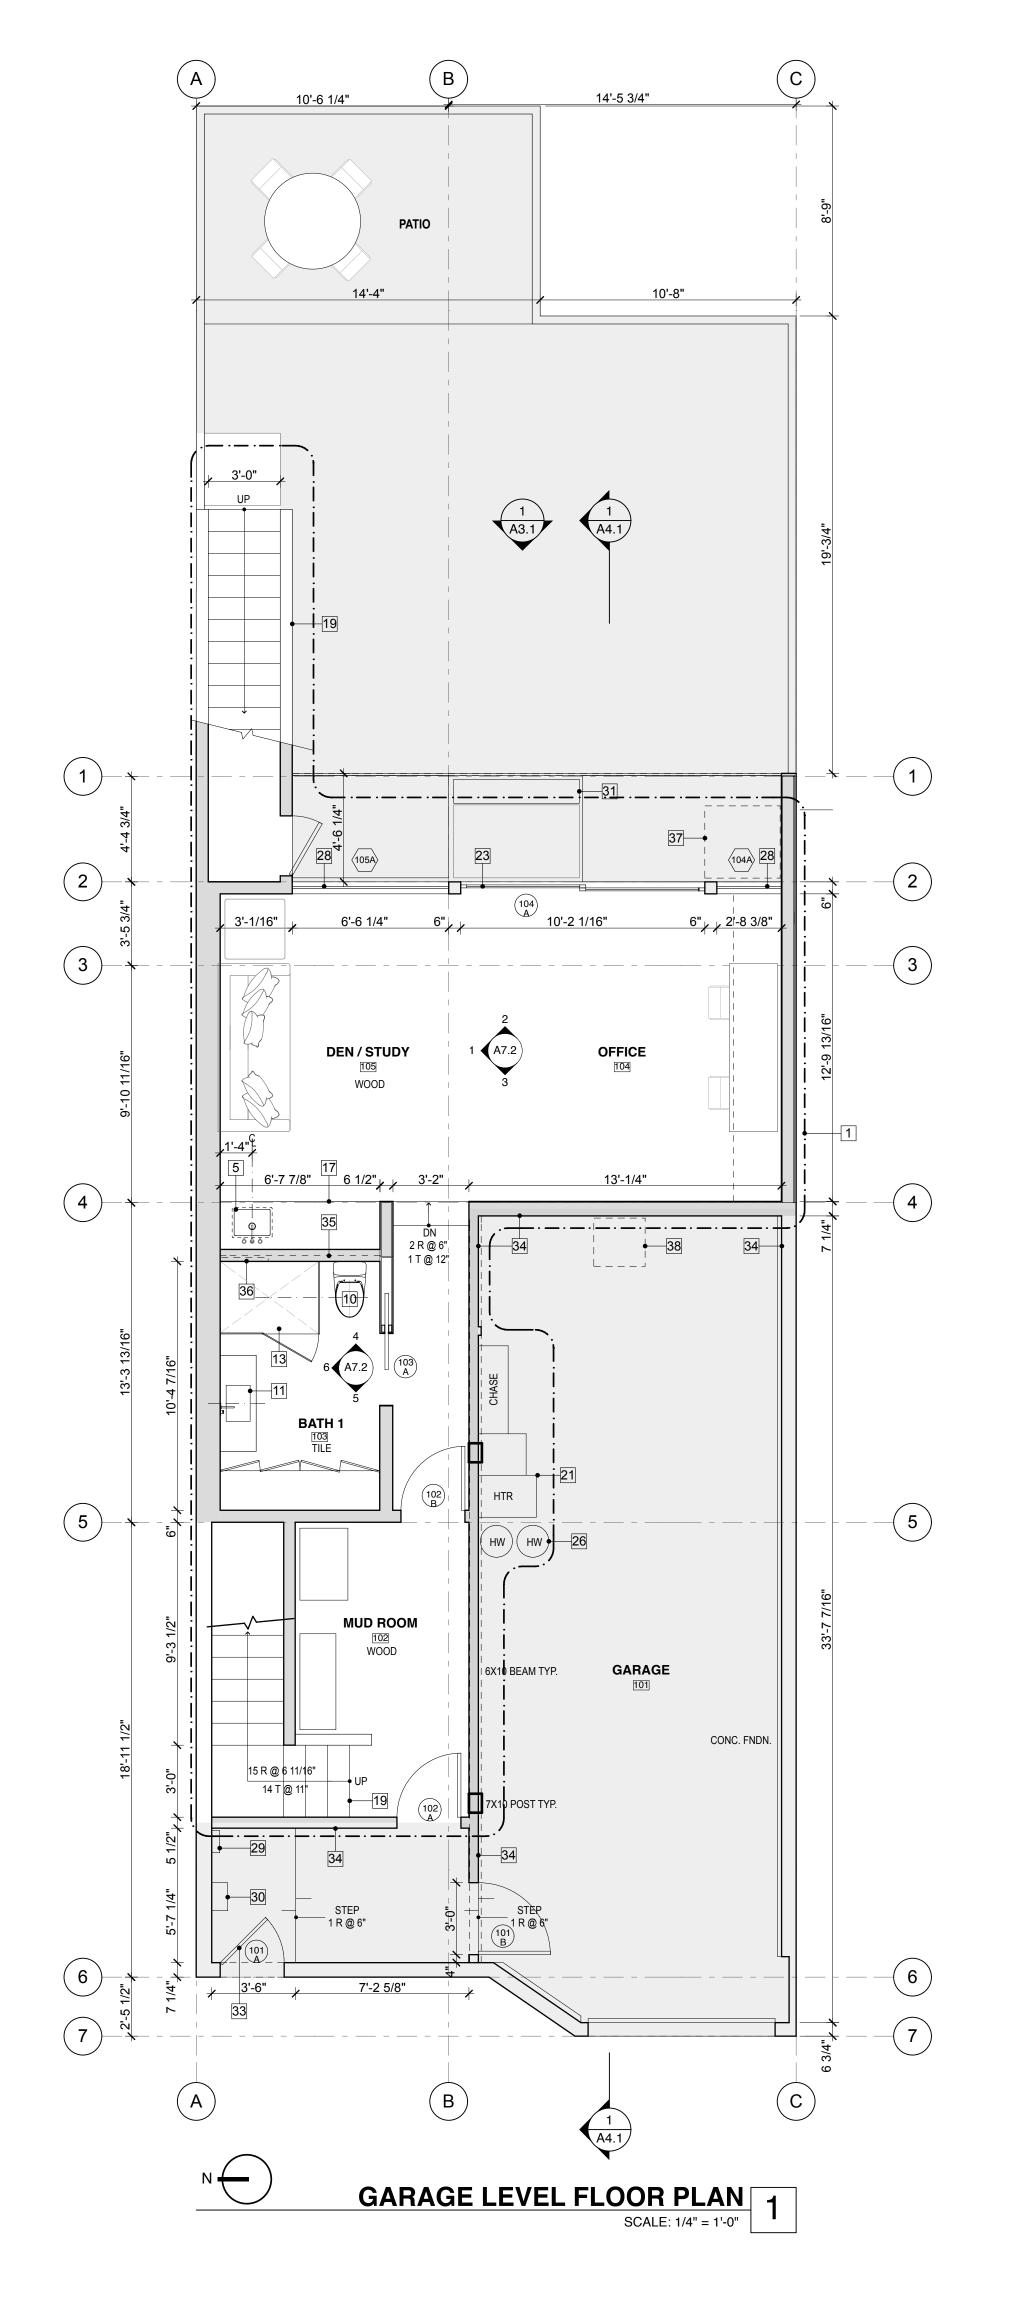

## **KEYED NOTES:**

NEW WALLS - THICKNESS AND FINISH TO MATCH ADJACENT WALLS, U.O.N. EXISTING WALLS OR OTHER ITEMS TO REMAIN

- 1 AREA OF NEW WORK TO BE COMPLETED 2 LINE OF ROOF / STRUCTURE BELOW
- 3 CUSTOM EXHAUST HOOD ABOVE, VENT TO EXTERIOR THROUGH CEILING AND SIDE WALL
- 4 36" GAS RANGE AND OVEN
- 5 STAINLESS STEEL UNDER-COUNTER SINK
- 6 36" REFRIGERATOR / FREEZER
- 7 DISHWASHER
- 8 BASE CABINETS
- 9 UPPER CABINETS
- 10 TOILET

## **KEYED NOTES:**

NEW WALLS - THICKNESS AND FINISH TO MATCH ADJACENT WALLS, U.O.N. EXISTING WALLS OR OTHER ITEMS TO REMAIN

- 1 AREA OF NEW WORK TO BE COMPLETED
- 2 LINE OF ROOF / STRUCTURE BELOW
- 3 CUSTOM EXHAUST HOOD ABOVE, VENT TO EXTERIOR THROUGH CEILING AND SIDE WALL
- 4 36" GAS RANGE AND OVEN
- 5 STAINLESS STEEL UNDER-COUNTER SINK 6 36" REFRIGERATOR / FREEZER
- 7 DISHWASHER
- 8 BASE CABINETS
- 9 UPPER CABINETS
- 10 TOILET
- 11 SINK BATHTUB, INSTALL 1/2" WONDERBOARD UNDER TILES TUB SURROUND
- 13 SHOWER WITH TEMPERED GLASS ENCLOSURE, INSTALL 1/2" WONDERBOARD UNDER TILE TO HEIGHT OF 70" ABOVE DRAIN INLET
- GRAVEL BALLAST ROOF ASSEMBLY WITH BUILT-UP CURB & FLASHING
- 15 WASHER 16 DRYER
- 17 CUSTOM BUILT-IN CABINETRY
- 18 (N) COAT CLOSET AND BROOM CLOSET
- 19 (N) WOOD STAIR
- 20 (E) WOOD STAIR TO REMAIN
- 21 (E) HVAC FORCED HOT AIR UNIT 22 WOOD SLAT GUARDRAIL
- 23 PAINTED ALUMINUM SLIDING DOOR
- 24 SLOPE ROOF TO ROOF DRAIN, TYP. 25 INTERNAL ROOF DRAIN, VERIFY FINAL LOCATION IN FIELD
- 26 (E) HOT WATER HEATER TO BE RELOCATED 27 (N) LAUNDRY CHUTE
- 28 (N) WOOD-CLAD ALUMINUM WINDOW
- 29 (E) ELECTRICAL PANEL
- 30 (E) ELECTRICAL METER
- 31 (N) CONCRETE STEP
- 32 (E) FIREPLACE
- 33 (N) WOOD DOOR 34 1-HR RATED WALL ASSEMBLY
- 35 GLASS CLERESTORY AT MASTER BATHROOM
- 36 NICHE