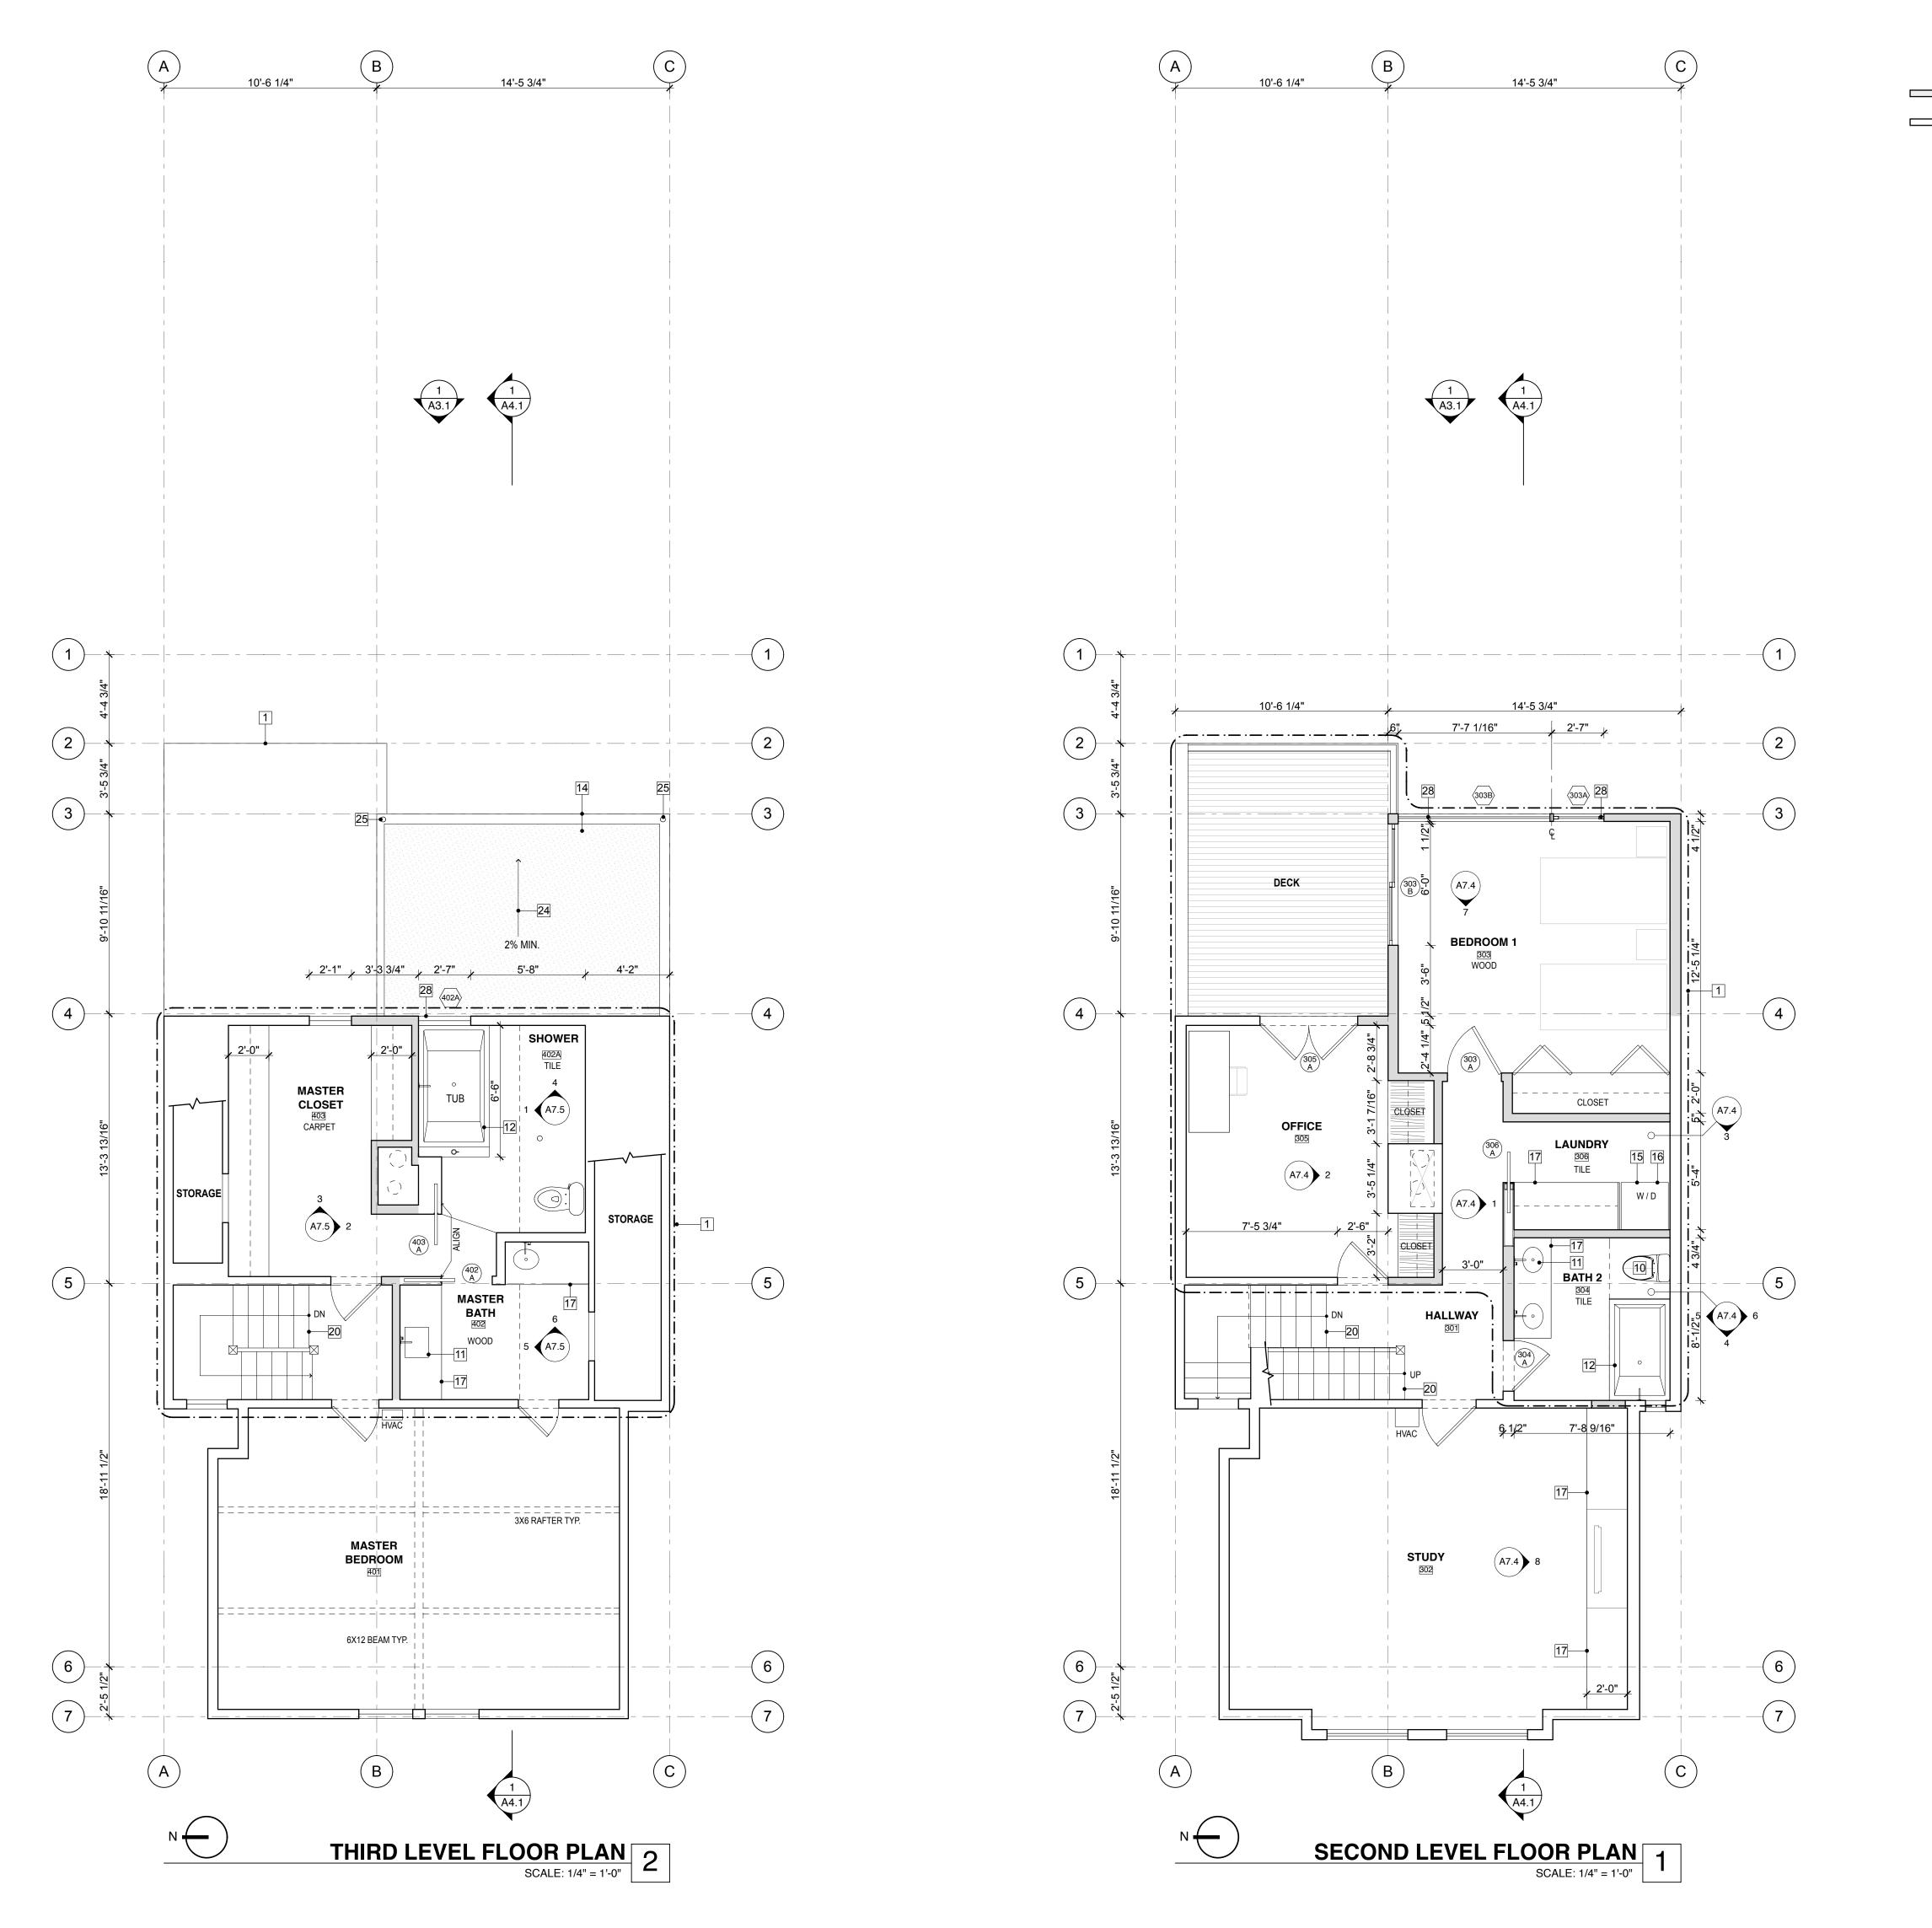

## 13 SHOWER WITH TEMPERED GLASS ENCLOSURE, INSTALL 1/2" WONDERBOARD UNDER TILE TO HEIGHT OF 70" ABOVE DRAIN INLET

- GRAVEL BALLAST ROOF ASSEMBLY WITH BUILT-UP CURB & FLASHING
- 15 WASHER
- 16 DRYER
- 17 CUSTOM BUILT-IN CABINETRY (N) COAT CLOSET AND BROOM CLOSET
- 19 (N) WOOD STAIR
- 20 (E) WOOD STAIR TO REMAIN
- [21] (E) HVAC FORCED HOT AIR UNIT 22 WOOD SLAT GUARDRAIL
- 23 PAINTED ALUMINUM SLIDING DOOR
- 24 SLOPE ROOF TO ROOF DRAIN, TYP. 25 INTERNAL ROOF DRAIN, VERIFY FINAL LOCATION IN FIELD
- 26 (E) HOT WATER HEATER TO BE RELOCATED
- 27 (N) LAUNDRY CHUTE
- 28 (N) WOOD-CLAD ALUMINUM WINDOW 29 (E) ELECTRICAL PANEL
- 30 (E) ELECTRICAL METER
- 31 (N) CONCRETE STEP
- 32 (E) FIREPLACE 33 (N) WOOD DOOR
- 34 1-HR RATED WALL ASSEMBLY
- 35 GLASS CLERESTORY AT MASTER BATHROOM
- 36 NICHE

## **KEYED NOTES:**

NEW WALLS - THICKNESS AND FINISH TO MATCH ADJACENT WALLS, U.O.N. EXISTING WALLS OR OTHER ITEMS TO REMAIN

- 1 AREA OF NEW WORK TO BE COMPLETED
- 2 LINE OF ROOF / STRUCTURE BELOW
- 3 CUSTOM EXHAUST HOOD ABOVE, VENT TO EXTERIOR THROUGH CEILING AND SIDE WALL
- 4 36" GAS RANGE AND OVEN
- 5 STAINLESS STEEL UNDER-COUNTER SINK 6 36" REFRIGERATOR / FREEZER
- 7 DISHWASHER
- 8 BASE CABINETS
- 9 UPPER CABINETS
- 10 TOILET
- 11 SINK BATHTUB, INSTALL 1/2" WONDERBOARD UNDER TILES TUB SURROUND
- 13 SHOWER WITH TEMPERED GLASS ENCLOSURE, INSTALL 1/2" WONDERBOARD UNDER TILE TO HEIGHT OF 70" ABOVE DRAIN INLET
- GRAVEL BALLAST ROOF ASSEMBLY WITH BUILT-UP CURB & FLASHING
- 15 WASHER 16 DRYER
- 17 CUSTOM BUILT-IN CABINETRY
- 18 (N) COAT CLOSET AND BROOM CLOSET
- 19 (N) WOOD STAIR
- 20 (E) WOOD STAIR TO REMAIN
- 21 (E) HVAC FORCED HOT AIR UNIT 22 WOOD SLAT GUARDRAIL
- 23 PAINTED ALUMINUM SLIDING DOOR
- 24 SLOPE ROOF TO ROOF DRAIN, TYP. 25 INTERNAL ROOF DRAIN, VERIFY FINAL LOCATION IN FIELD
- 26 (E) HOT WATER HEATER TO BE RELOCATED 27 (N) LAUNDRY CHUTE
- 28 (N) WOOD-CLAD ALUMINUM WINDOW
- 29 (E) ELECTRICAL PANEL
- 30 (E) ELECTRICAL METER
- 31 (N) CONCRETE STEP
- 32 (E) FIREPLACE
- 33 (N) WOOD DOOR 34 1-HR RATED WALL ASSEMBLY
- 35 GLASS CLERESTORY AT MASTER BATHROOM
- 36 NICHE