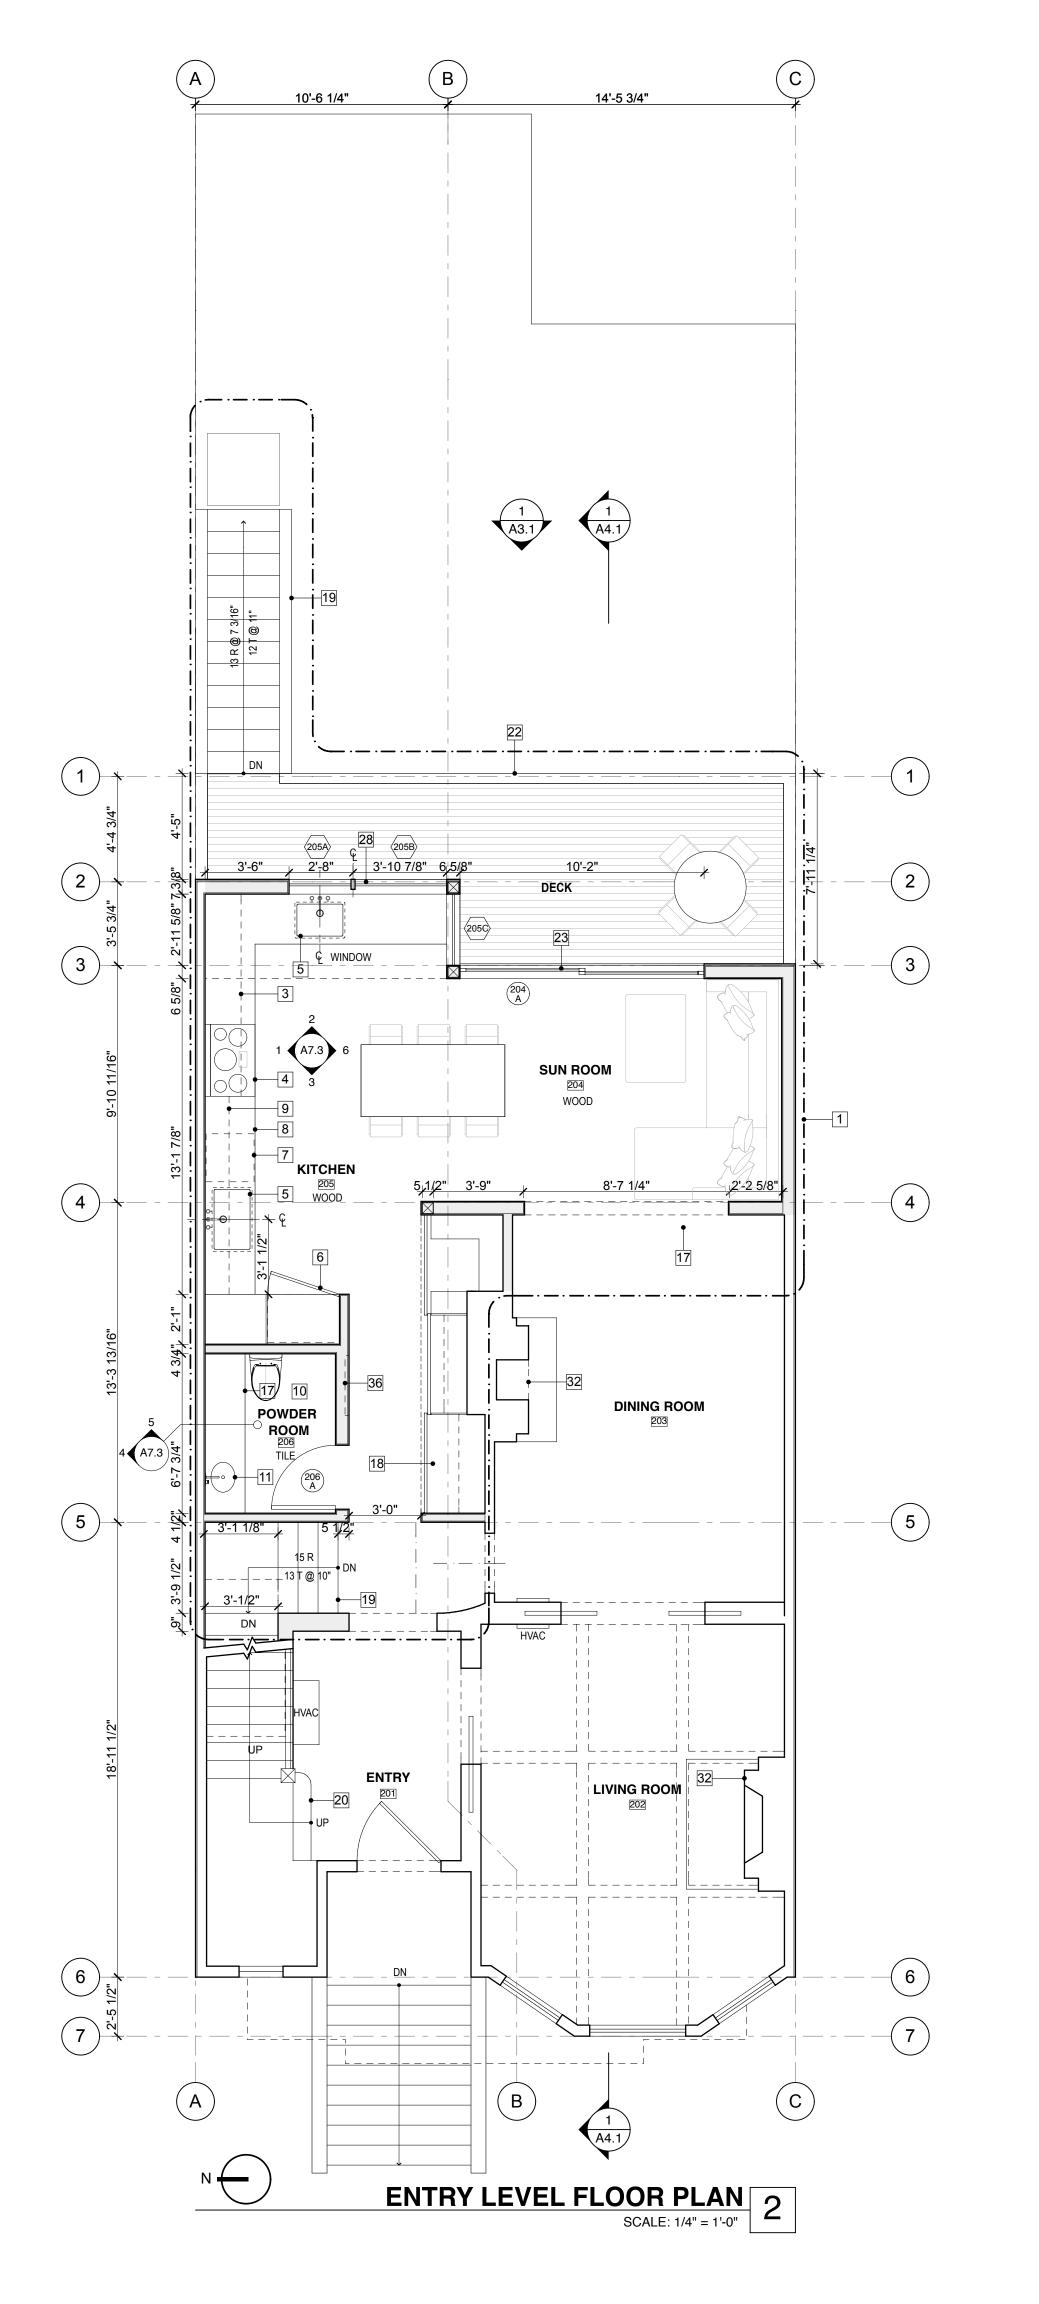

### PROJECT DESCRIPTION

The project proposes to expand a deck at the rear of the two-story over garage, single-family dwelling. A previous building permit (BPA 2012.01.24.2803) authorized the construction of a 3-story addition, deck, and rear stairs that are not part of this variance request.

**PER PLANNING CODE SECTION 134** the subject property is required to maintain a rear yard of approximately 20 feet. The proposed deck expansion would encroach approximately 2 feet into the required rear yard; therefore, a variance is required.

## **KEYED NOTES:**

- 1 PROPOSED NEW DECK STAIR
- 2 EXISTING EXTERIOR STAIR, TO BE DEMOLISHED
- 3 EDGE OF PROPOSED NEW DECK, PER SFPC §136(C)25
- 4 LIMIT OF 45% REAR YARD SETBACK, PER §134(A)2 (FOR REFERENCE ONLY)
- 5 EDGE OF EXISTING BUILDING TO BE DEMOLISHED
- 6 LIMIT OF REAR YARD SETBACK AS ESTABLISHED BY LINE OF AVERAGING METHOD PER §134(C)3
- 7 LINE OF LAST 25% OF LOT
- 8 SHADED AREA OF PROPOSED DECK UNDER REVIEW FOR VARIANCE APPLICATION
- 9 ELEVATION OF NEW EXTERIOR STAIR TO DECK BELOW 36" OUTSIDE OF 25% OF REAR-YARD AREA
- 10 SIDE WALLS AND DECK RAILING TO BE SOLID, FIRE-RATED WALLS