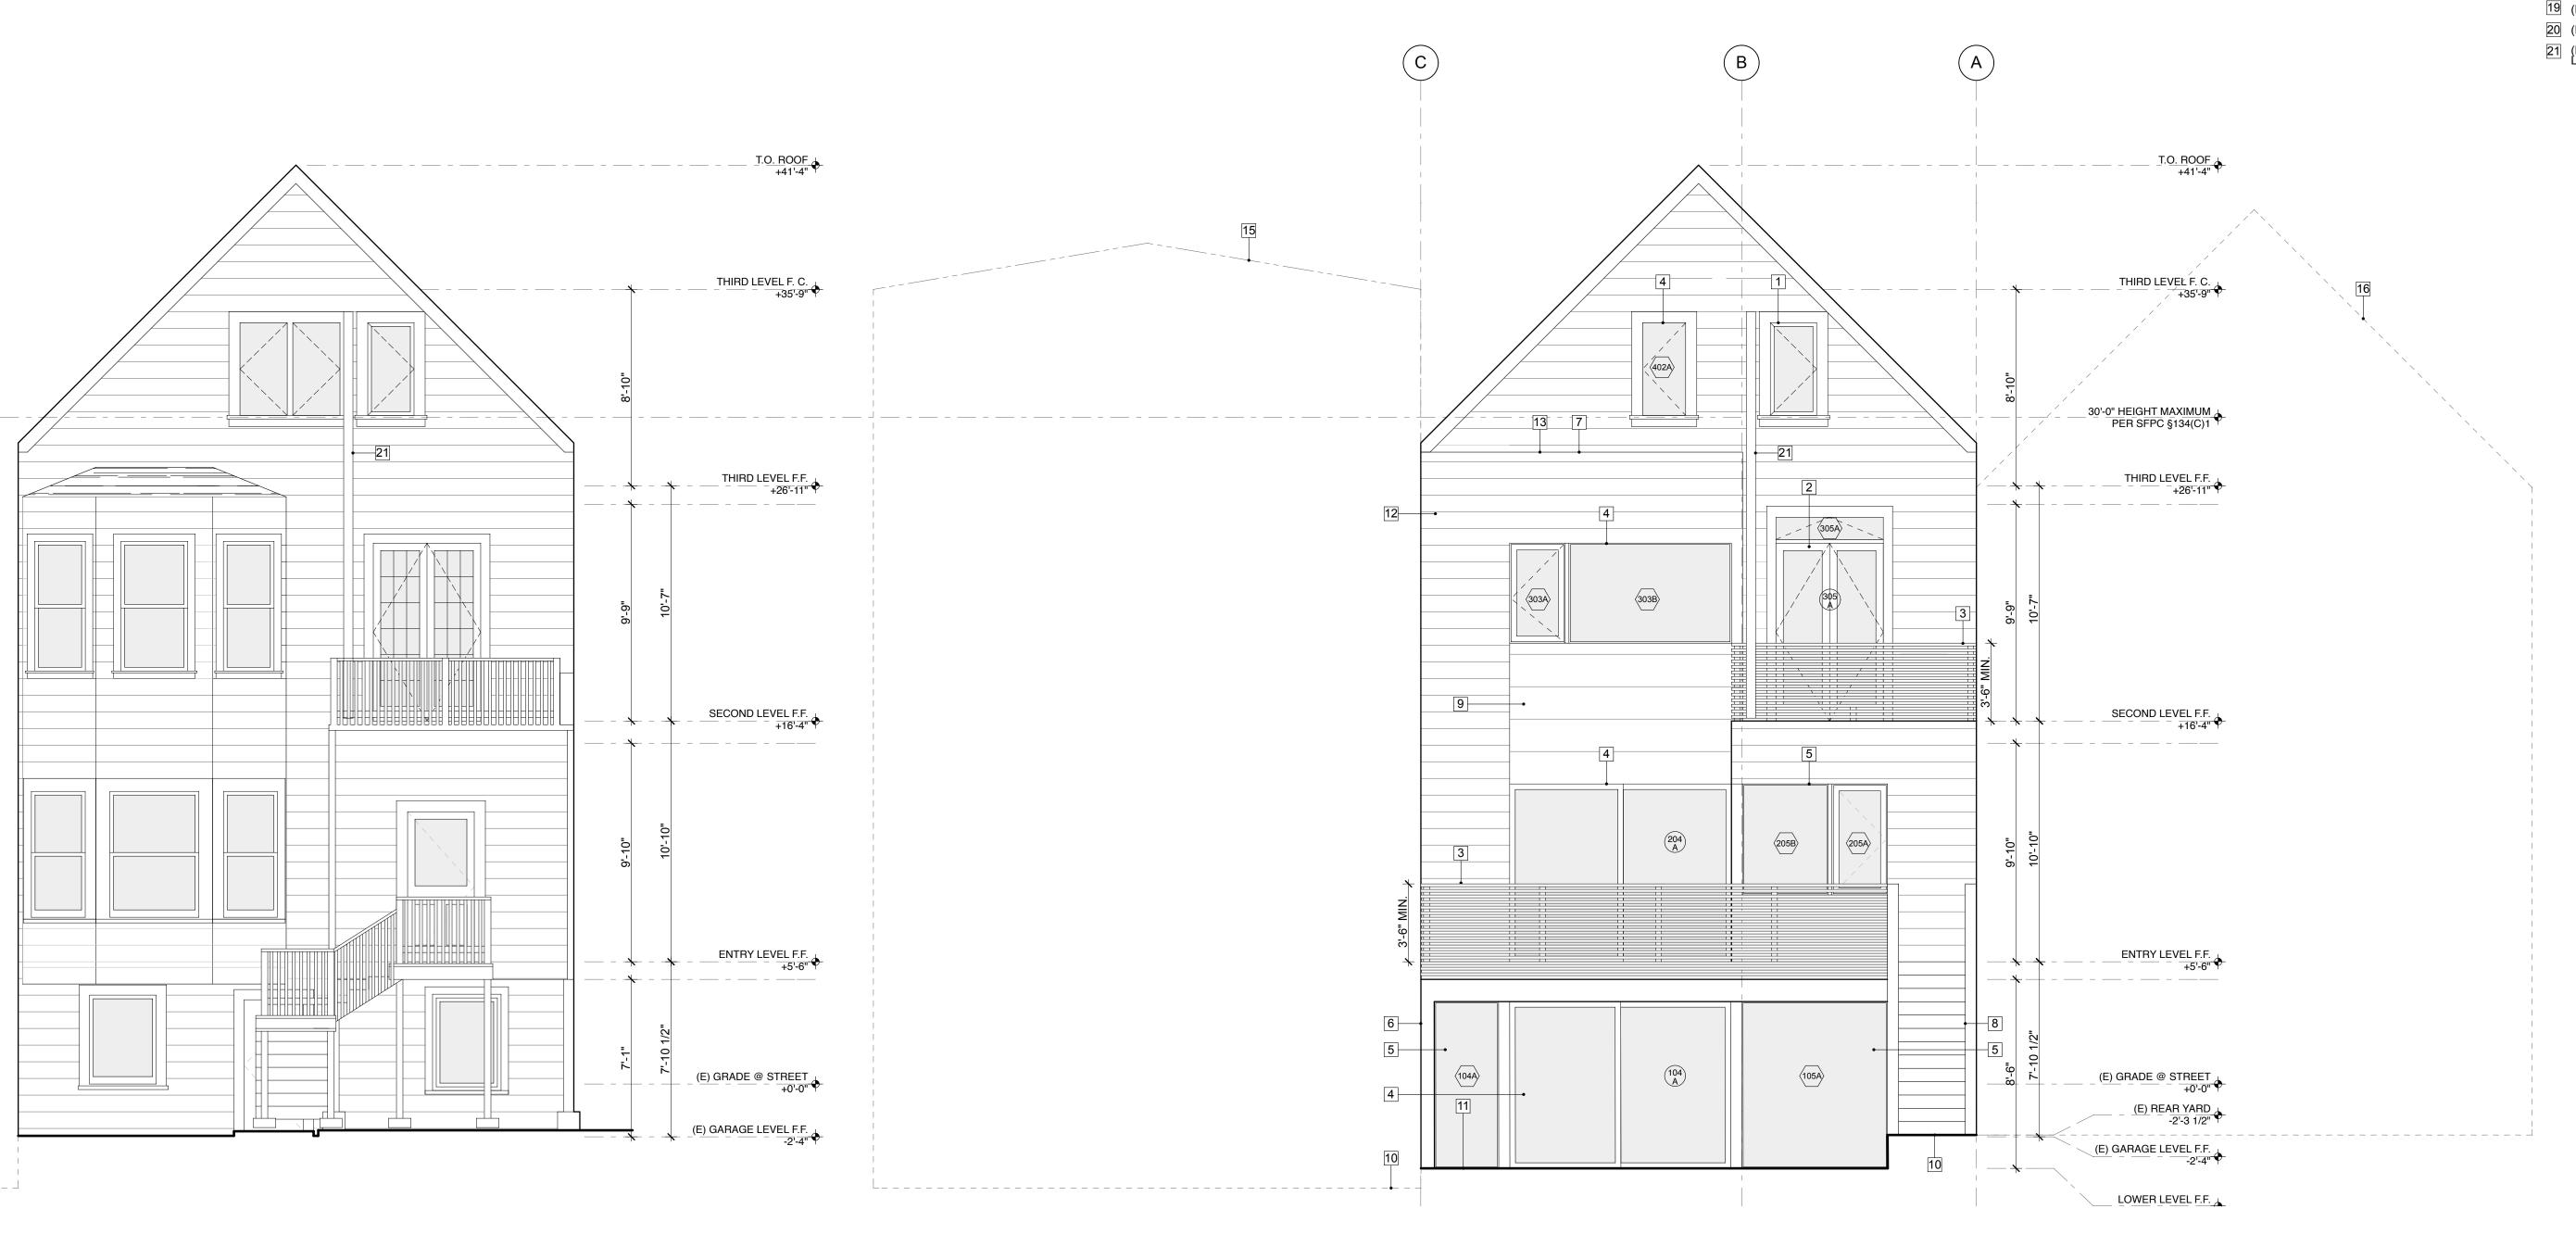

Δ3 1

PROPOSED EAST ELEVATION

SCALE: 1/4" = 1'-0"

EXISTING EAST ELEVATION SCALE: 1/4" = 1'-0"

## **KEYED NOTES:**

- 1 (E) WOOD WINDOWS TO REMAIN
- 2 (N) ALUM-CLAD WESTERN FRENCH DOORS
- (N) 2" x 2" WOOD SLAT RAILING
- 4 (N) WOOD-CLAD ALUMINUM WINDOW
- (N) WOOD-CLAD ALUMINUM SLIDING DOOR
- 6 EXTERIOR WOOD WALL7 LINE OF NEW CONSTRUCTION
- 8 (N) EXTERIOR STAIR TO REAR YARD
- 9 (N) EXTERIOR METAL PANELS10 (E) GRADE AT REAR YARD
- PROPOSED GRADE AT GARAGE LEVEL ADDITION
- 12 (N) EXTERIOR WOOD SIDING
- GRAVEL BALLAST ROOF ASSEMBLY WITH BUILT-UP CURB AND FLASHING
- POTOMAC STREET FACADE: NO WORK TO BE DONE
- OUTLINE OF 66 POTOMAC CURRENTLY UNDER CONSTRUCTION; BUILDING/ PLANNING DEPT. VARIANCE PENDING
- 16 OUTLINE OF 70 POTOMAC
- 17 1/2" STEEL RETAINING WALL
- 18 CONCRETE STEP; SEE PLAN
- (N) EXTERIOR WD. DOOR
- 20 (E) WOOD FENCE AT PROPERTY LINE
- 21 (E) ACCORDION EMERGENCY ESCAPE LADDER

SAGAN NO. C22712 REN. 09/2013 POTOMAC STREET FRANCISCO, CA 94117 **68** SAN

AST ELEVATIONS

NO. DATE

1 01/24/2012
2 05/01/2012
3 07/03/2012
FE: 1/3/13 DRAWING BY: AT / CH 5 01/03/2013
ALE: AS NOTED CHECKED BY: DP 6