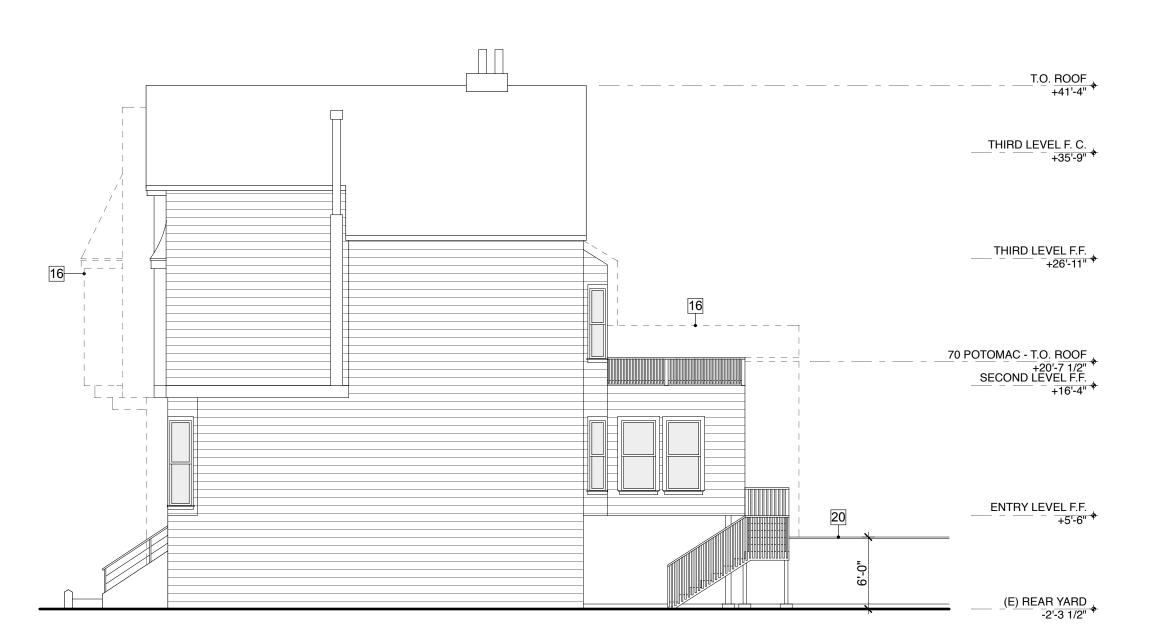

## **KEYED NOTES:**

- 1 (E) WOOD WINDOWS TO REMAIN
- 2 (N) ALUM-CLAD WESTERN FRENCH DOORS
- 3 (N) 2" x 2" WOOD SLAT RAILING
- 4 (N) WOOD-CLAD ALUMINUM WINDOW
- 5 (N) WOOD-CLAD ALUMINUM SLIDING DOOR
- 6 EXTERIOR WOOD WALL
- 7 LINE OF NEW CONSTRUCTION
- 8 (N) EXTERIOR STAIR TO REAR YARD
- 9 (N) EXTERIOR METAL PANELS10 (E) GRADE AT REAR YARD
- PROPOSED GRADE AT GARAGE LEVEL ADDITION
- (N) EXTERIOR WOOD SIDING
- GRAVEL BALLAST ROOF ASSEMBLY WITH BUILT-UP CURB AND FLASHING
- 14 POTOMAC STREET FACADE: NO WORK TO BE DONE
- OUTLINE OF 66 POTOMAC CURRENTLY UNDER CONSTRUCTION; BUILDING/ PLANNING DEPT. VARIANCE PENDING
- PLANNING DEPT. VARIANCE

  16 OUTLINE OF 70 POTOMAC
- 17 1/2" STEEL RETAINING WALL
- 18 CONCRETE STEP; SEE PLAN
- 19 (N) EXTERIOR WD. DOOR
- 20 (E) WOOD FENCE AT PROPERTY LINE
- (E) ACCORDION EMERGENCY ESCAPE LADDER

PIECHO SAGAN \* NO. C22712 \* REN. 09/2013 \* POTOMAC STREET I FRANCISCO, CA 94117