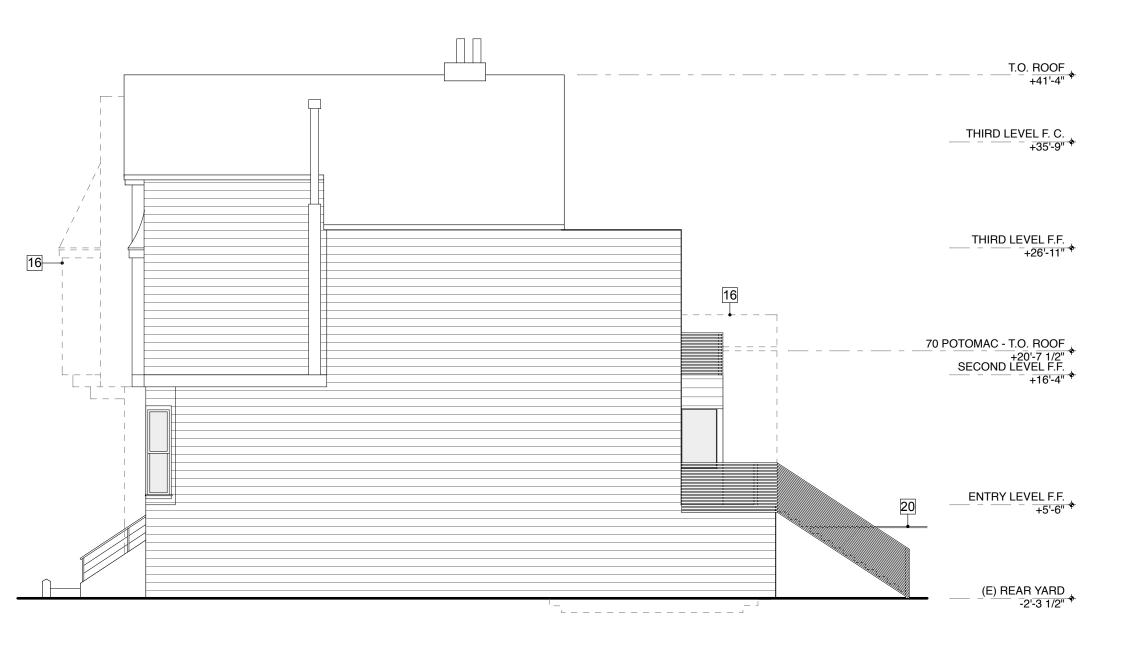

## **KEYED NOTES:**

- 1 (E) WOOD WINDOWS TO REMAIN
- 2 (N) ALUM-CLAD WESTERN FRENCH DOORS
- 3 (N) 2" x 2" WOOD SLAT RAILING
- 4 (N) WOOD-CLAD ALUMINUM WINDOW
- 5 (N) WOOD-CLAD ALUMINUM SLIDING DOOR
- 6 EXTERIOR WOOD WALL
- 7 LINE OF NEW CONSTRUCTION
- 8 (N) EXTERIOR STAIR TO REAR YARD
- 9 (N) EXTERIOR METAL PANELS10 (E) GRADE AT REAR YARD
- PROPOSED GRADE AT GARAGE LEVEL ADDITION
- (N) EXTERIOR WOOD SIDING
- GRAVEL BALLAST ROOF ASSEMBLY WITH BUILT-UP CURB AND FLASHING
- 14 POTOMAC STREET FACADE: NO WORK TO BE DONE
- OUTLINE OF 66 POTOMAC CURRENTLY UNDER CONSTRUCTION; BUILDING/ PLANNING DEPT. VARIANCE PENDING
- PLANNING DEPT. VARIANCE

  16 OUTLINE OF 70 POTOMAC
- 17 1/2" STEEL RETAINING WALL
- 18 CONCRETE STEP; SEE PLAN
- 19 (N) EXTERIOR WD. DOOR
- 20 (E) WOOD FENCE AT PROPERTY LINE
- (E) ACCORDION EMERGENCY ESCAPE LADDER

PIECHO SAGAN \* NO. C22712 \* REN. 09/2013 \* POTOMAC STREET I FRANCISCO, CA 94117