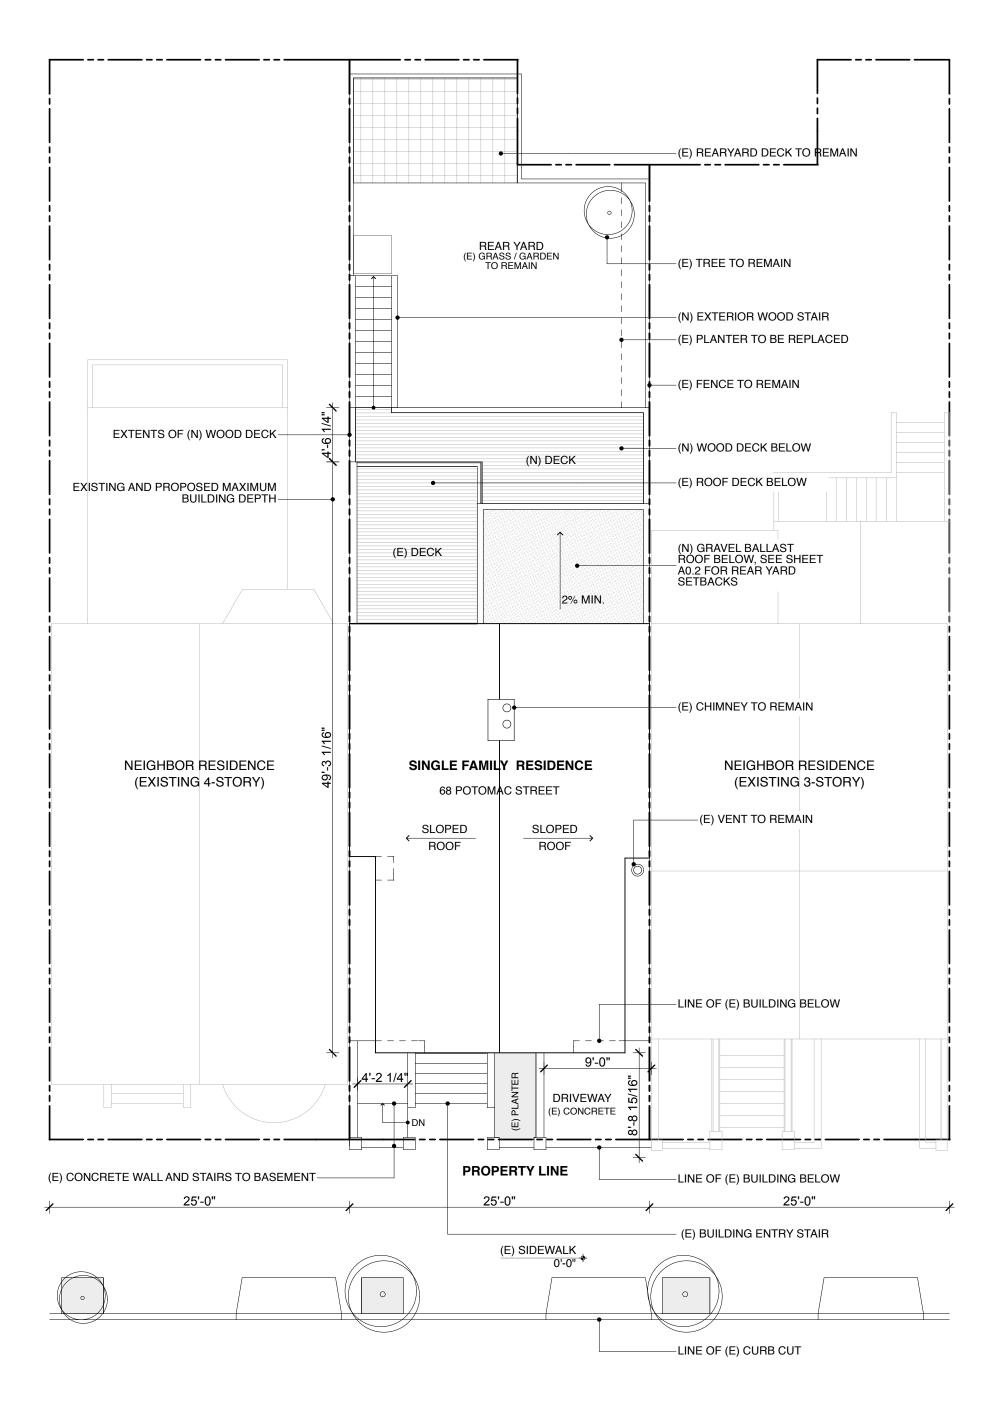

### PROJECT DESCRIPTION

The project proposes to expand a deck at the rear of the two-story over garage, single-family dwelling. A previous building permit (BPA 2012.01.24.2803) authorized the construction of a 3-story addition, deck, and rear stairs that are not part of this variance request.

**PER PLANNING CODE SECTION 134** the subject property is required to maintain a rear yard of approximately 20 feet. The proposed deck expansion would encroach approximately 2 feet into the required rear yard; therefore, a variance is required.

# POTOMAC STREET

REAR YARD SETBACK PLAN DIAGRAM
SCALE: 1/8" = 1'-0"

## **SHEET NOTES:**

EXISTING WALLS OR OTHER ITEMS TO BE DEMOLISHED

EXISTING WALLS OR OTHER ITEMS TO REMAIN

## **KEYED NOTES:**

- 1 PROPOSED NEW DECK STAIR
- 2 EXISTING EXTERIOR STAIR, TO BE DEMOLISHED
- 3 EDGE OF PROPOSED NEW DECK, PER SFPC §136(C)25
- 4 LIMIT OF 45% REAR YARD SETBACK, PER §134(A)2 (FOR REFERENCE ONLY)
- 5 EDGE OF EXISTING BUILDING TO BE DEMOLISHED
- 6 LIMIT OF REAR YARD SETBACK AS ESTABLISHED BY LINE OF AVERAGING METHOD PER §134(C)3
- 7 LINE OF LAST 25% OF LOT
- 8 SHADED AREA OF PROPOSED DECK UNDER REVIEW FOR VARIANCE APPLICATION
- 9 ELEVATION OF NEW EXTERIOR STAIR TO DECK BELOW 36" OUTSIDE OF 25% OF REAR-YARD AREA
- 10 SIDE WALLS AND DECK RAILING TO BE SOLID, FIRE-RATED WALLS