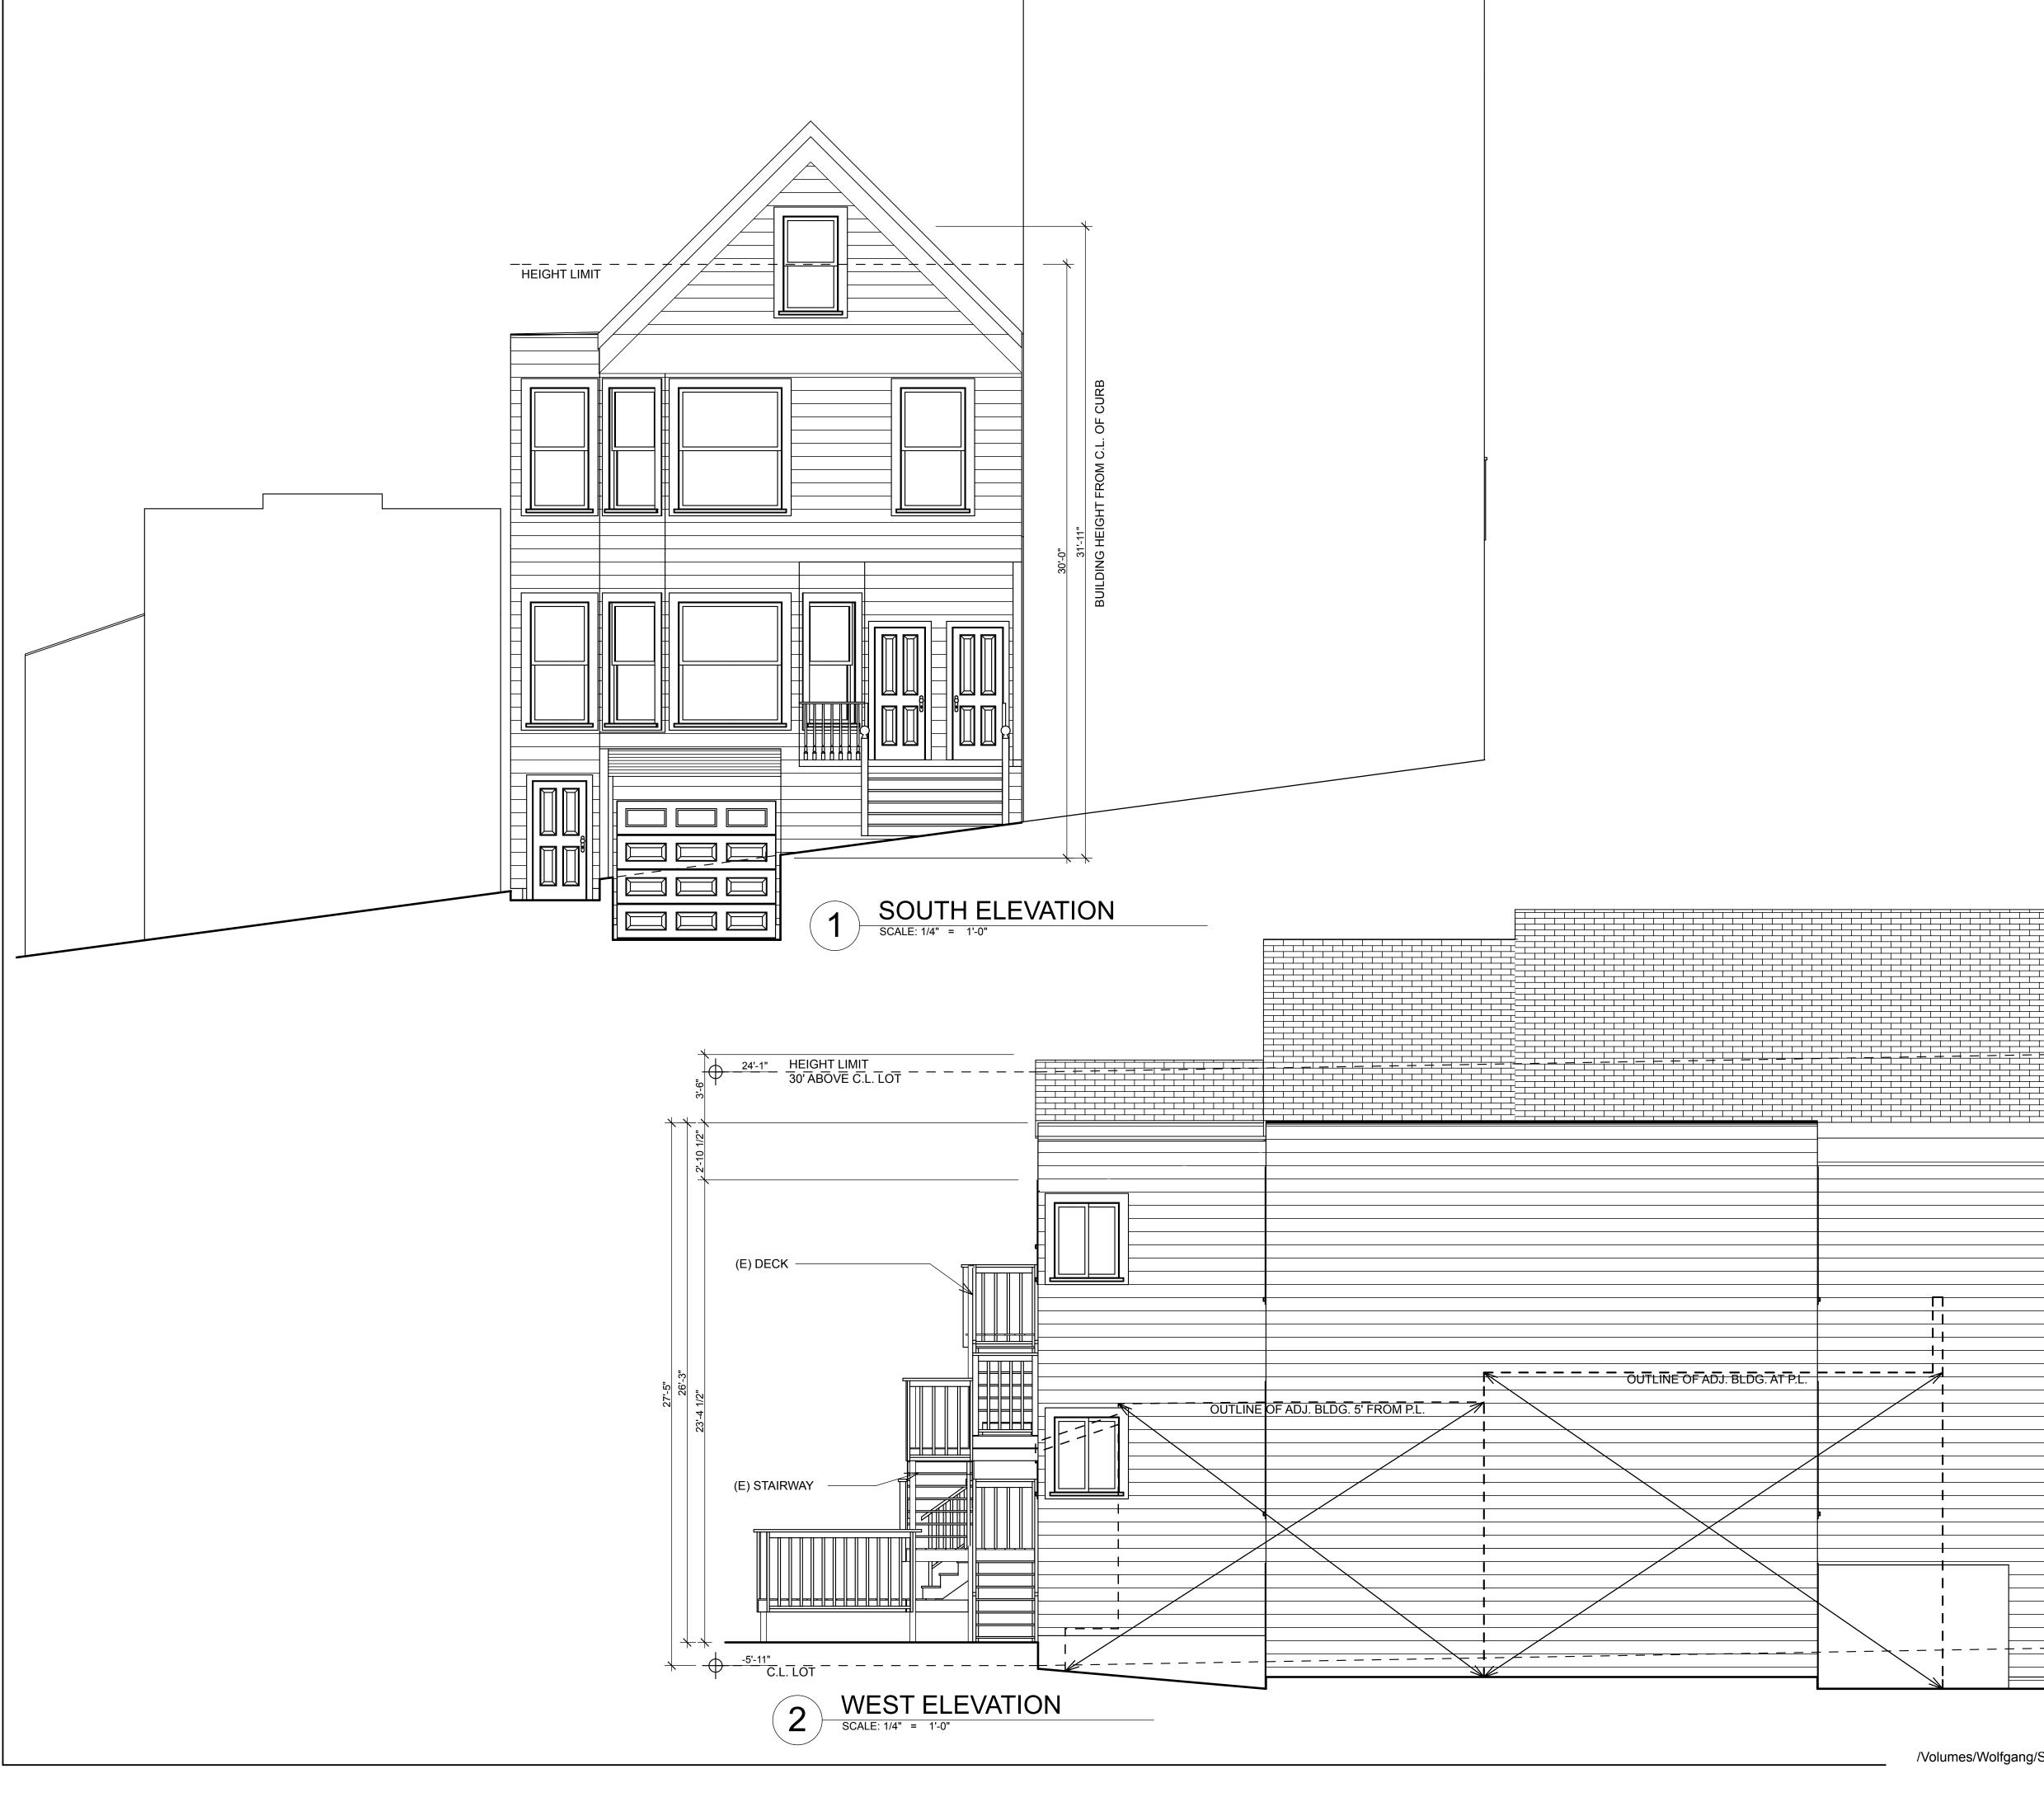

PROJECT DESCRIPTION

The proposal is to expand the existing rear deck on the second floor, build a new roof deck on the third floor/attic level, and extend the stairs to connect the second and third floor decks.

**PER SECTION 242(e) OF THE PLANNING CODE** the subject property is required to maintain a rear yard of 33 feet 9 inches. The existing second floor rear deck and stairs are built completely within the required rear yard, leaving a rear yard of approximately 12 feet 6 inches. The proposal would expand the deck at the second level and add stairs to a new third floor deck. The proposal would maintain a rear yard of approximately 12 feet 6 inches on the second floor, and approximately 15 feet 6 inches on the third floor; therefore, the project requires a variance.

## EXISTING ELEVATIONS

| Designed                                                            | Date         |
|---------------------------------------------------------------------|--------------|
| Sven Lavine                                                         | 4/29/13      |
| Drawn                                                               | Scale        |
| #Last saved by                                                      | 1/4" = 1'-0" |
| Checked                                                             | Project No.  |
| SEL                                                                 | 204          |
| Reviewed<br>XX                                                      | Sheet        |
| SVEN ERIK LAVINE<br>* C 30122<br>REN. 1/31/15<br>FFTC OF CALIFORNIT | Drawing No.  |

#### Drawing PROPOSED ELEVATIONS

| Date<br>4/29/13       |
|-----------------------|
| Scale<br>1/4" = 1'-0" |
| Project No.<br>204    |
| Sheet                 |
| Drawing No.           |
|                       |