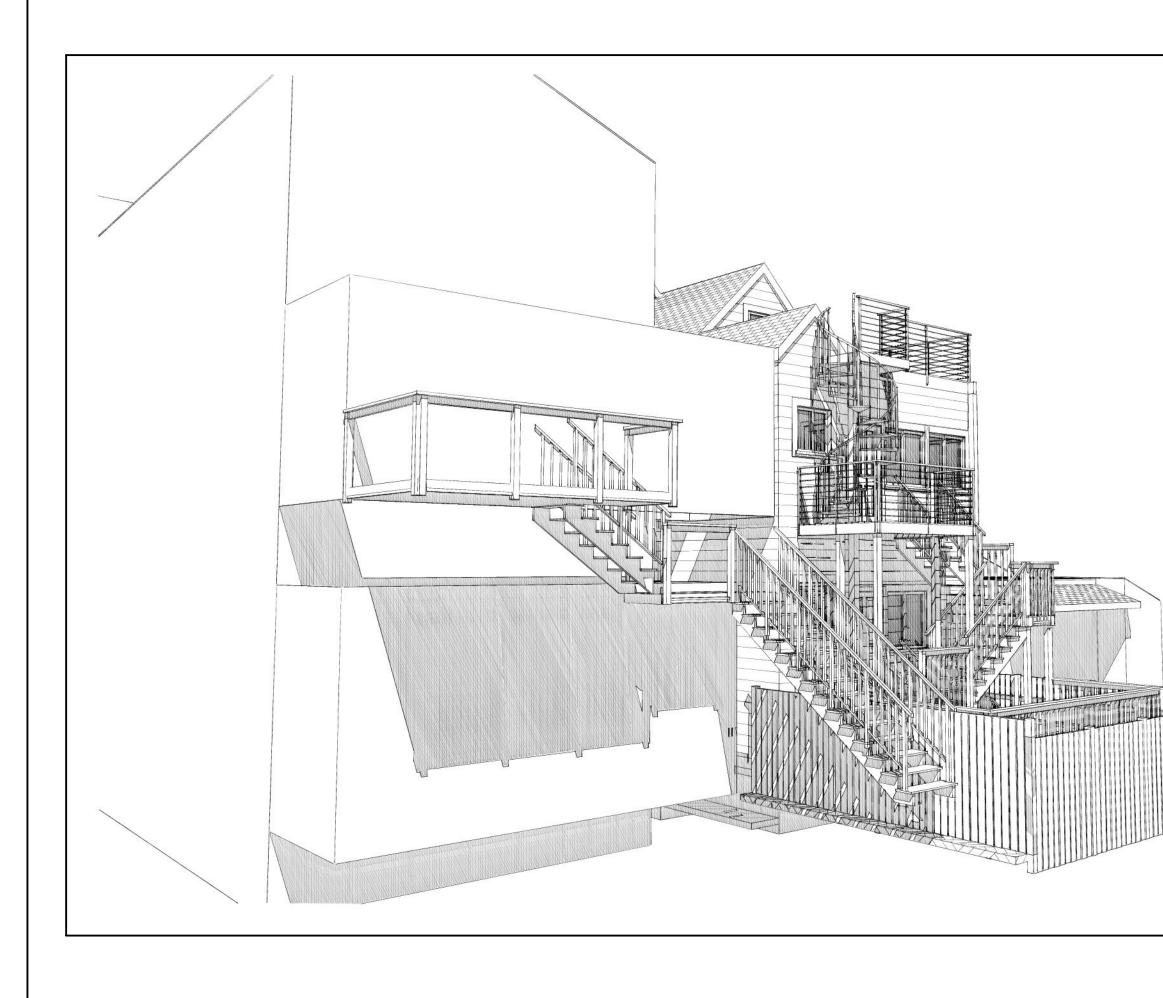

PROJECT DESCRIPTION

The proposal is to expand the existing rear deck on the second floor, build a new roof deck on the third floor/attic level, and extend the stairs to connect the second and third floor decks.

**PER SECTION 242(e) OF THE PLANNING CODE** the subject property is required to maintain a rear yard of 33 feet 9 inches. The existing second floor rear deck and stairs are built completely within the required rear yard, leaving a rear yard of approximately 12 feet 6 inches. The proposal would expand the deck at the second level and add stairs to a new third floor deck. The proposal would maintain a rear yard of approximately 12 feet 6 inches on the second floor, and approximately 15 feet 6 inches on the third floor; therefore, the project requires a variance.