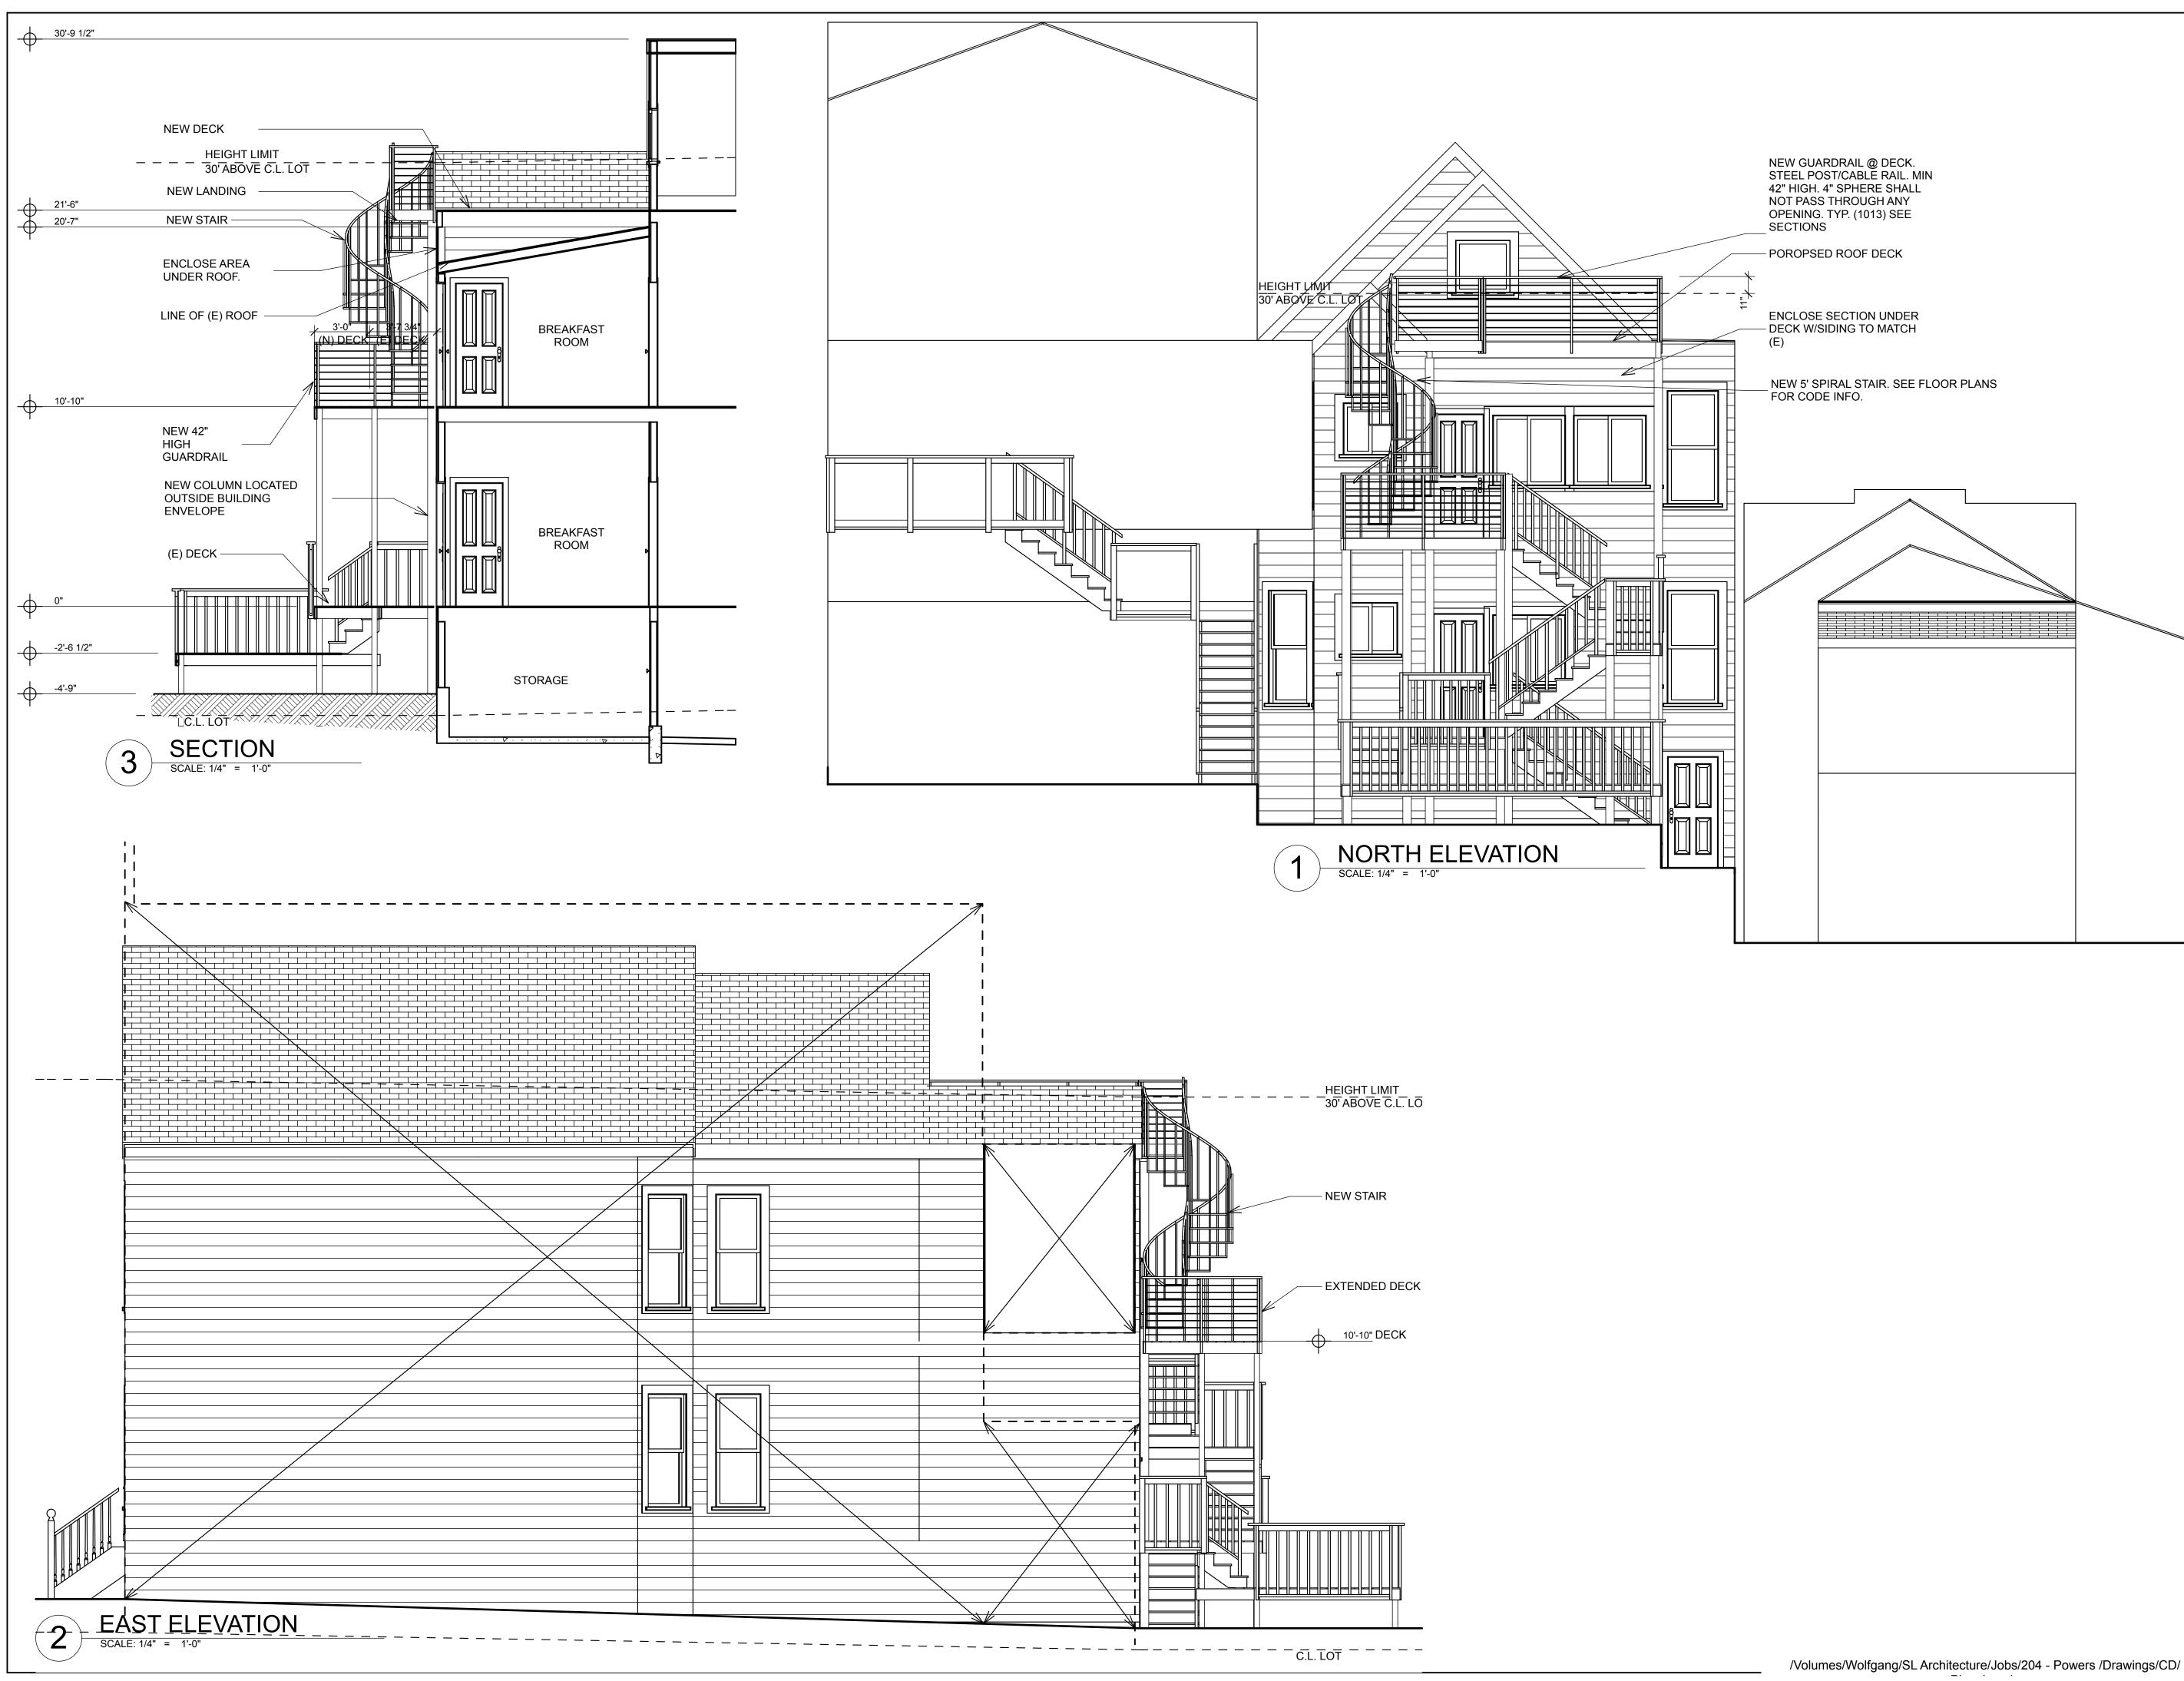

PROJECT DESCRIPTION

The proposal is to expand the existing rear deck on the second floor, build a new roof deck on the third floor/attic level, and extend the stairs to connect the second and third floor decks.

**PER SECTION 242(e) OF THE PLANNING CODE** the subject property is required to maintain a rear yard of 33 feet 9 inches. The existing second floor rear deck and stairs are built completely within the required rear yard, leaving a rear yard of approximately 12 feet 6 inches. The proposal would expand the deck at the second level and add stairs to a new third floor deck. The proposal would maintain a rear yard of approximately 12 feet 6 inches on the second floor, and approximately 15 feet 6 inches on the third floor; therefore, the project requires a variance.

## SCOPE OF WORK

Variance: Expand (E) 2nd story rear deck

New roof deck structure over 2nd story roof at rear of building.

Name

Stair accessing roof deck.

SHEET INDEX ID

43 Powers Ave. San Francisco, CA 94110

| PROPOSED ELEVATIONS/<br>- SECT                                       |                       |  |  |  |  |  |
|----------------------------------------------------------------------|-----------------------|--|--|--|--|--|
| Sven Lavine                                                          | 4/29/13               |  |  |  |  |  |
| Drawn<br>#Last saved by                                              | Scale<br>1/4" = 1'-0" |  |  |  |  |  |
| Checked<br>SEL                                                       | Project No.<br>204    |  |  |  |  |  |
| Reviewed<br>XX                                                       | Sheet                 |  |  |  |  |  |
| SVEN ERIK LAVINE<br>SVEN ERIK LAVINE<br>REN. 1/31/15<br>REN. 1/31/15 | Drawing No.           |  |  |  |  |  |