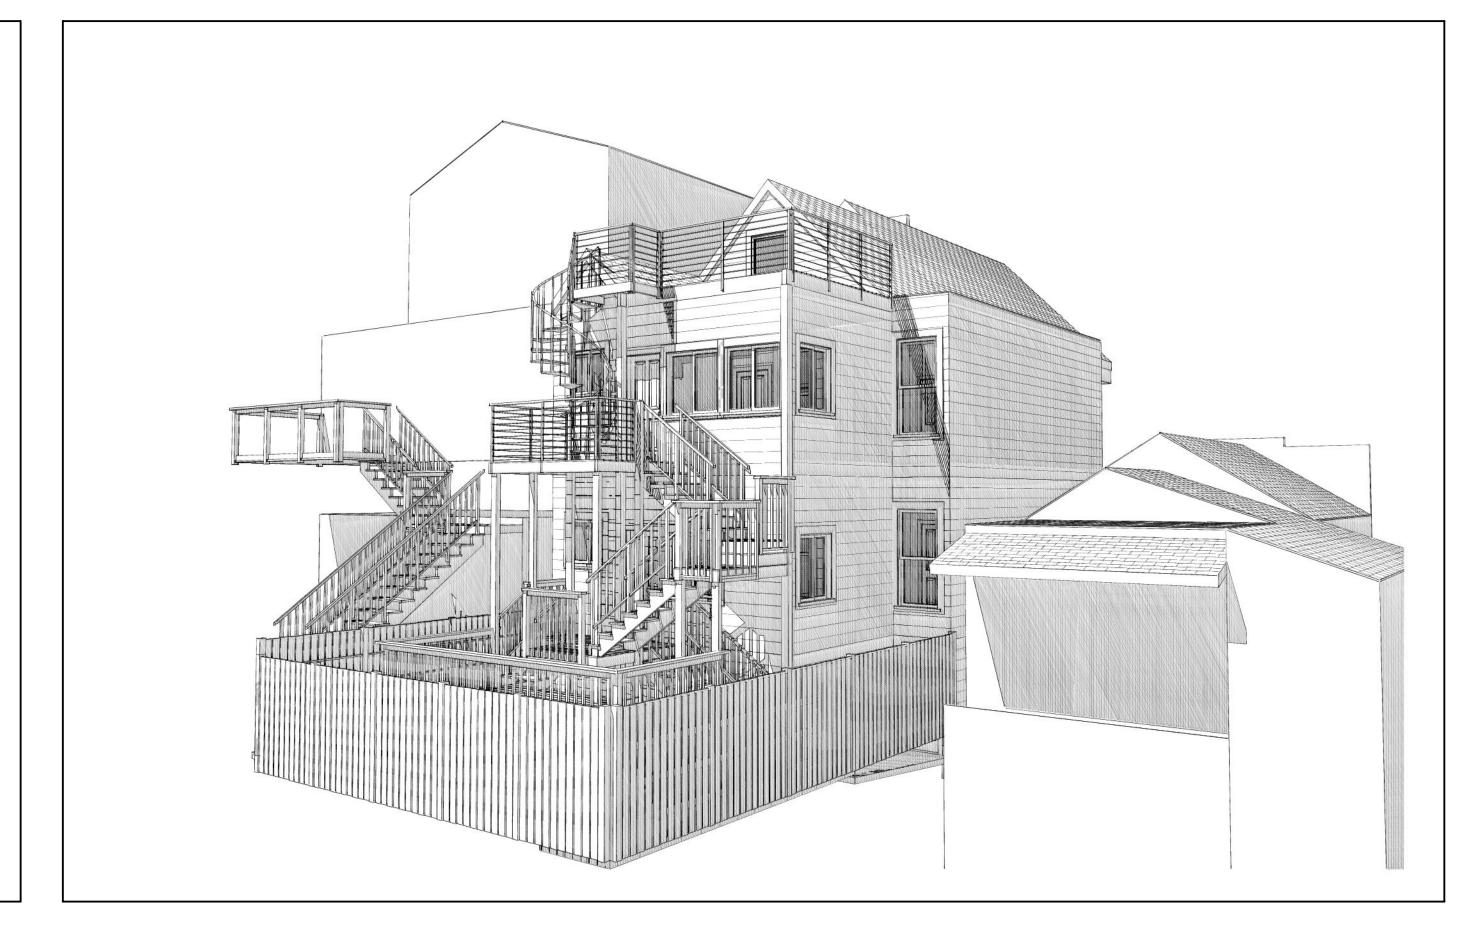

PROJECT DESCRIPTION

The proposal is to expand the existing rear deck on the second floor, build a new roof deck on the third floor/attic level, and extend the stairs to connect the second and third floor decks.

**PER SECTION 242(e) OF THE PLANNING CODE** the subject property is required to maintain a rear yard of 33 feet 9 inches. The existing second floor rear deck and stairs are built completely within the required rear yard, leaving a rear yard of approximately 12 feet 6 inches. The proposal would expand the deck at the second level and add stairs to a new third floor deck. The proposal would maintain a rear yard of approximately 12 feet 6 inches on the second floor, and approximately 15 feet 6 inches on the third floor; therefore, the project requires a variance.