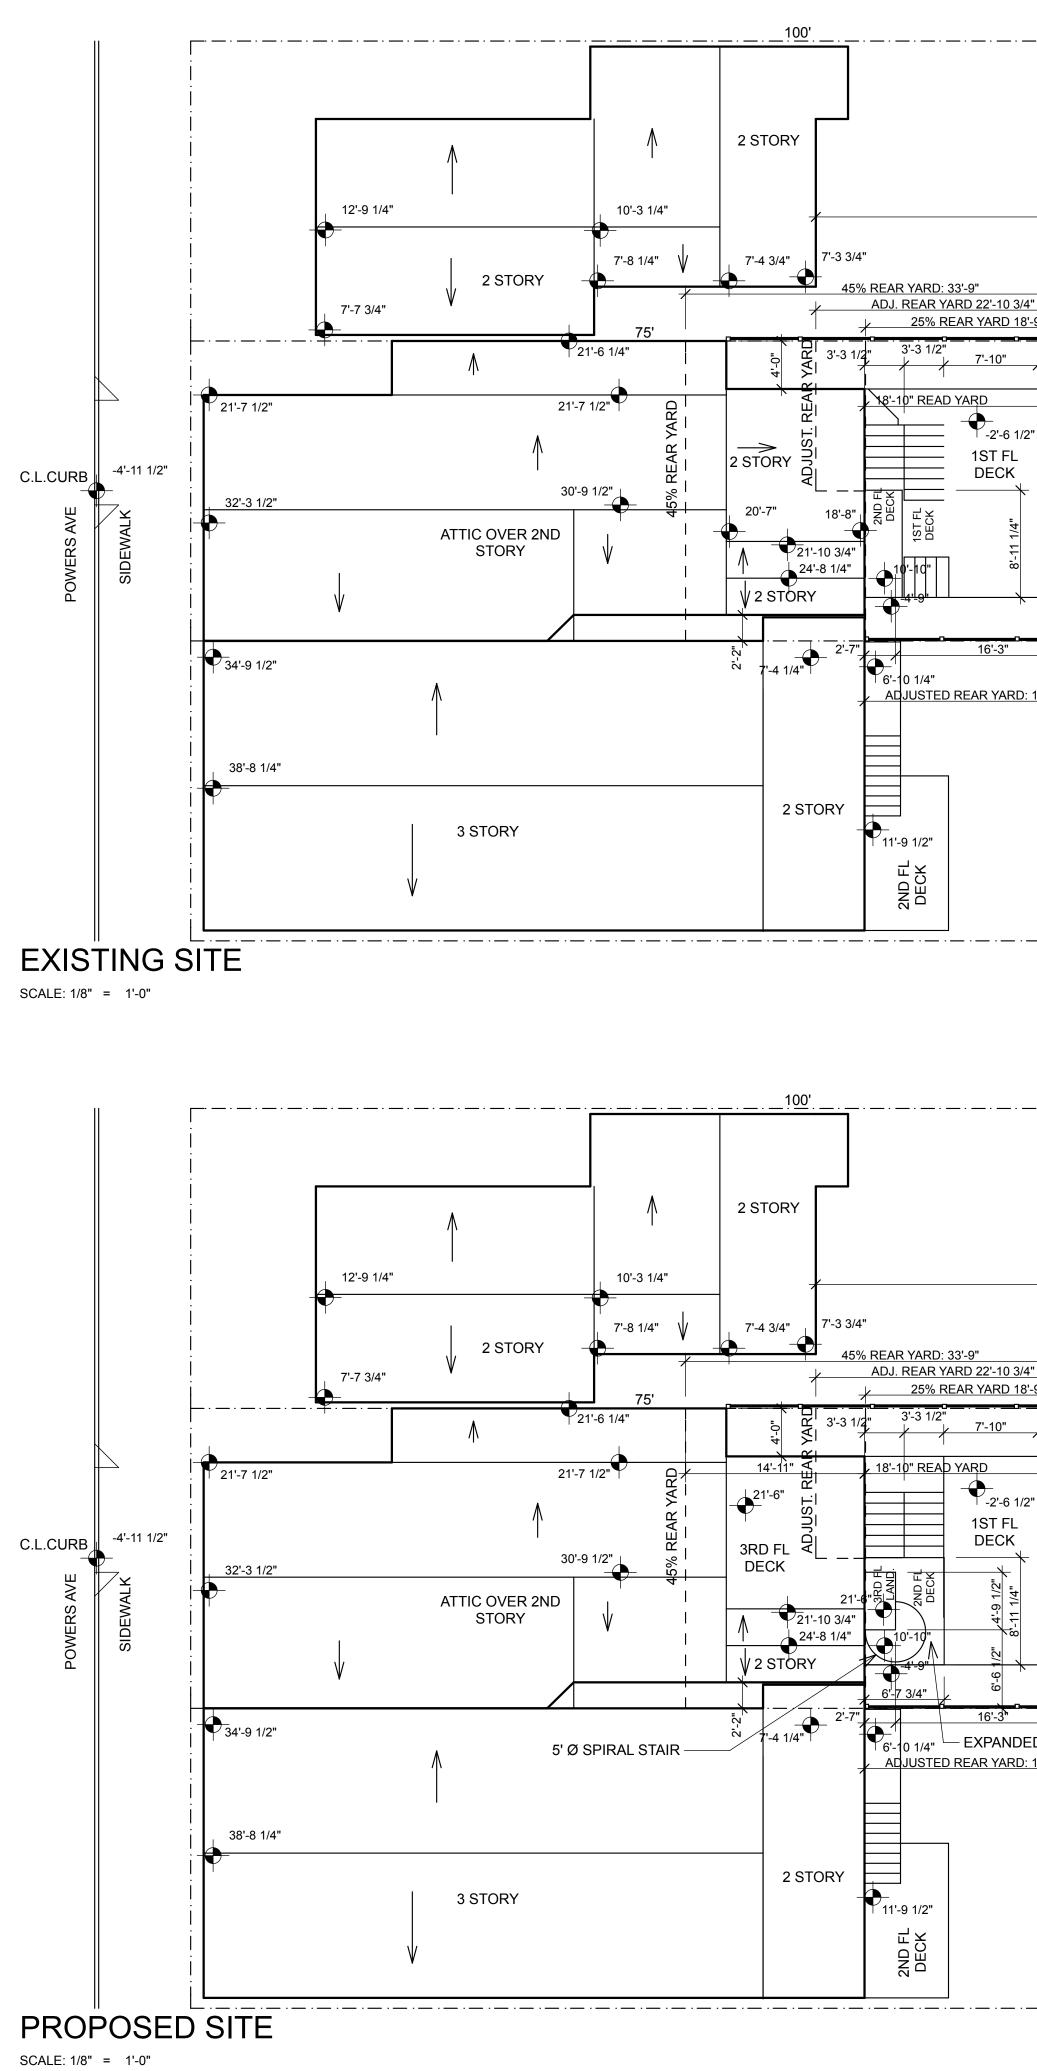

PROJECT DESCRIPTION

The proposal is to expand the existing rear deck on the second floor, build a new roof deck on the third floor/attic level, and extend the stairs to connect the second and third floor decks.

**PER SECTION 242(e) OF THE PLANNING CODE** the subject property is required to maintain a rear yard of 33 feet 9 inches. The existing second floor rear deck and stairs are built completely within the required rear yard, leaving a rear yard of approximately 12 feet 6 inches. The proposal would expand the deck at the second level and add stairs to a new third floor deck. The proposal would maintain a rear yard of approximately 12 feet 6 inches on the second floor, and approximately 15 feet 6 inches on the third floor; therefore, the project requires a variance.

## SCOPE OF WORK

Variance: Expand (E) 2nd story rear deck

New roof deck structure over 2nd story roof at rear of building.

Name

Stair accessing roof deck.

SHEET INDEX ID

43 Powers Ave. San Francisco, CA 94110