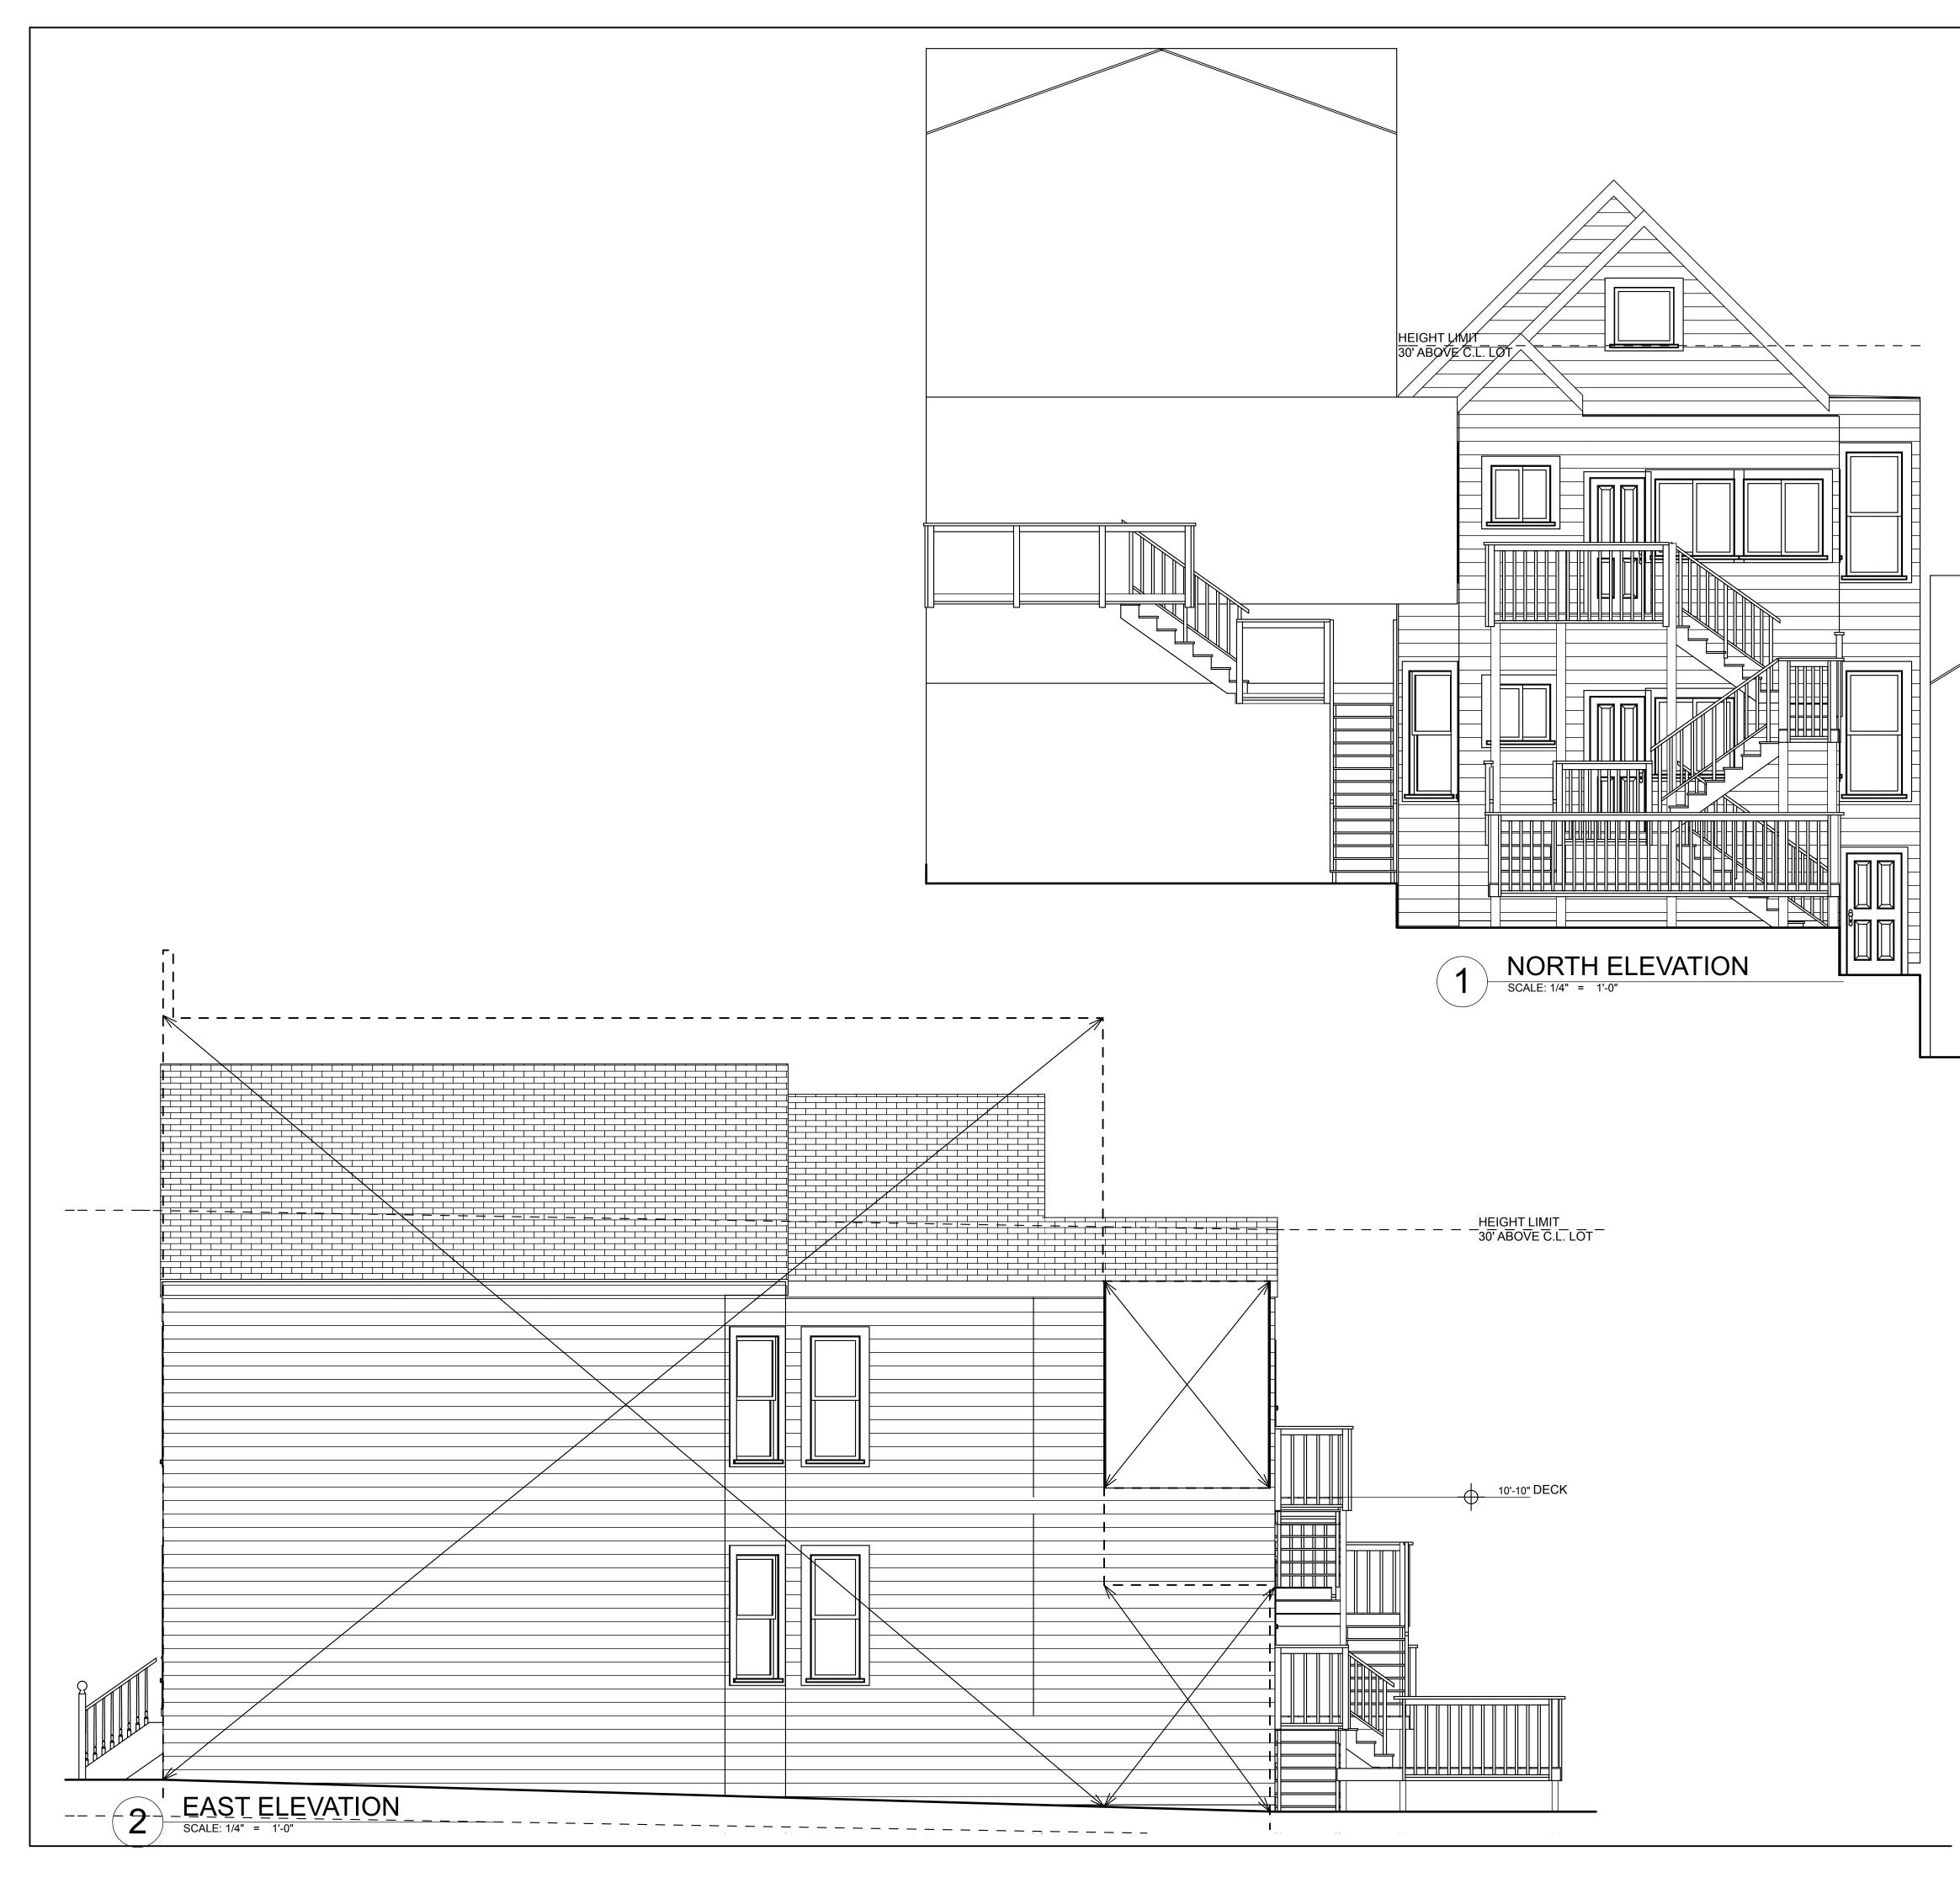

PROJECT DESCRIPTION

The proposal is to expand the existing rear deck on the second floor, build a new roof deck on the third floor/attic level, and extend the stairs to connect the second and third floor decks.

**PER SECTION 242(e) OF THE PLANNING CODE** the subject property is required to maintain a rear yard of 33 feet 9 inches. The existing second floor rear deck and stairs are built completely within the required rear yard, leaving a rear yard of approximately 12 feet 6 inches. The proposal would expand the deck at the second level and add stairs to a new third floor deck. The proposal would maintain a rear yard of approximately 12 feet 6 inches on the second floor, and approximately 15 feet 6 inches on the third floor; therefore, the project requires a variance.

## EXISTING ELEVATIONS

| Designed                                                            | Date         |
|---------------------------------------------------------------------|--------------|
| Sven Lavine                                                         | 4/29/13      |
| Drawn                                                               | Scale        |
| #Last saved by                                                      | 1/4" = 1'-0" |
| Checked                                                             | Project No.  |
| SEL                                                                 | 204          |
| Reviewed<br>XX                                                      | Sheet        |
| SVEN ERIK LAVINE<br>* C 30122<br>REN. 1/31/15<br>FFTC OF CALIFORNIT | Drawing No.  |

#### Drawing PROPOSED ELEVATIONS

| Date<br>4/29/13       |
|-----------------------|
| Scale<br>1/4" = 1'-0" |
| Project No.<br>204    |
| Sheet                 |
| Drawing No.           |
|                       |