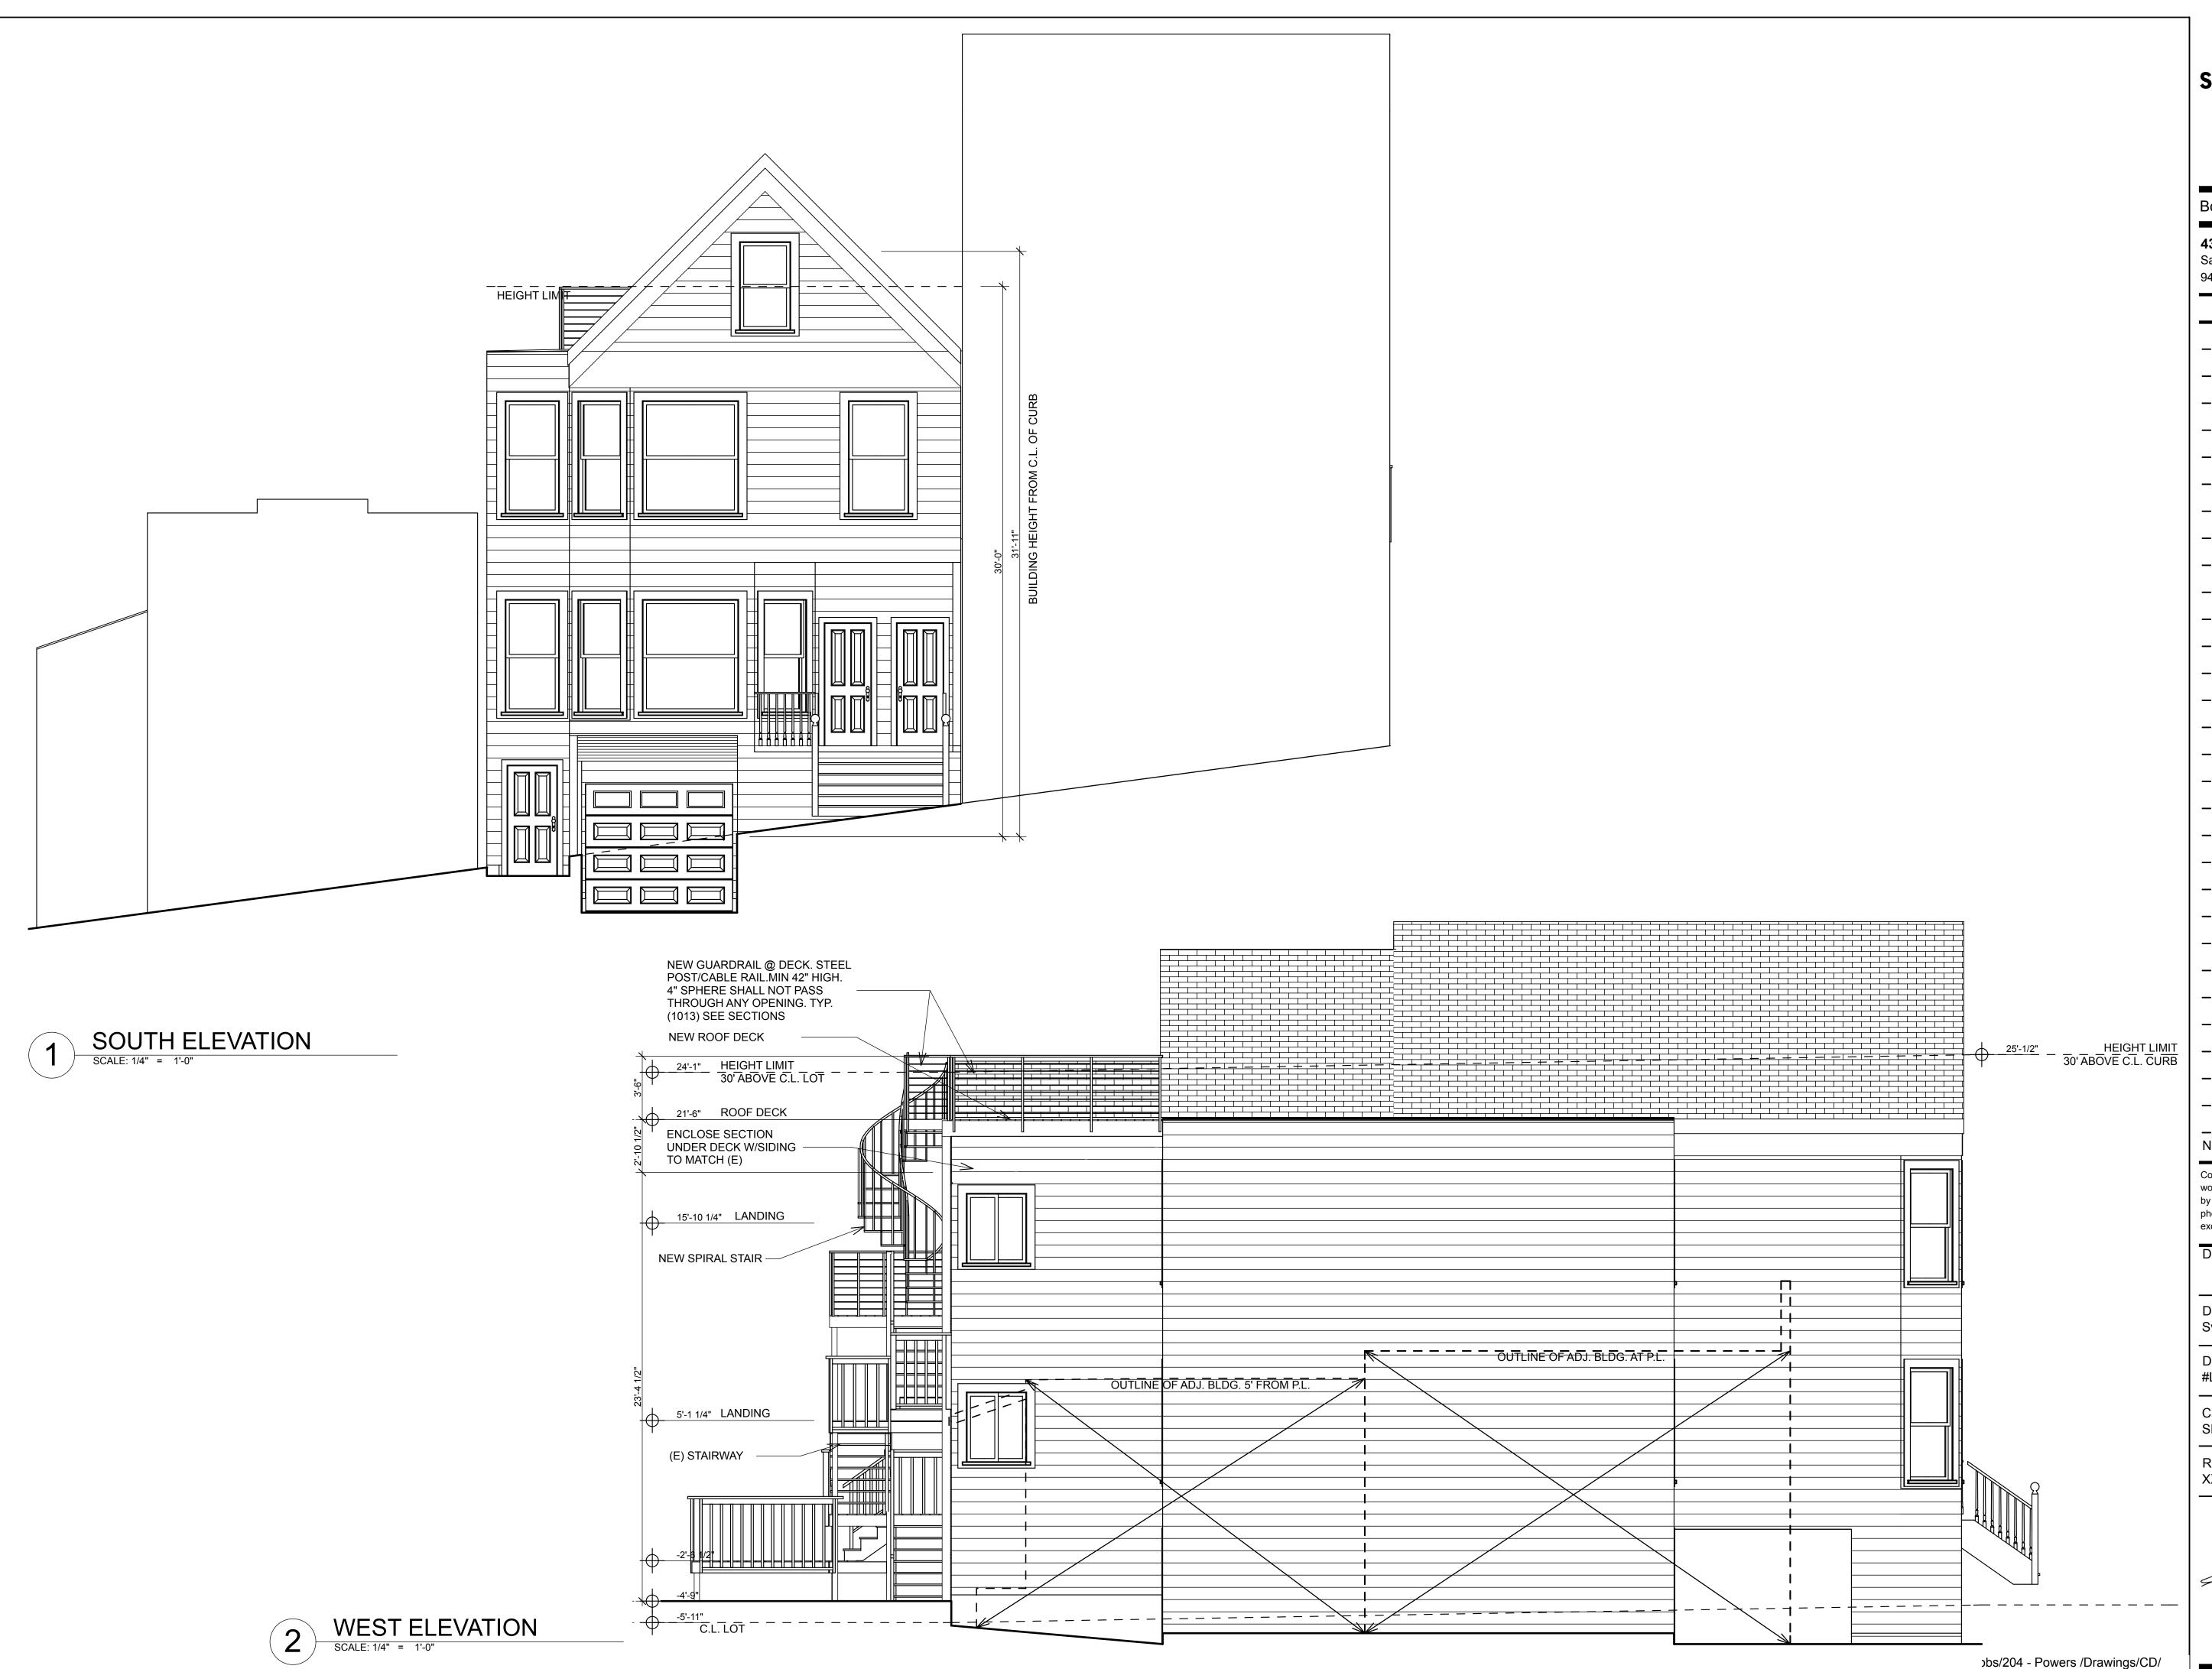

PROJECT DESCRIPTION

The proposal is to expand the existing rear deck on the second floor, build a new roof deck on the third floor/attic level, and extend the stairs to connect the second and third floor decks.

**PER SECTION 242(e) OF THE PLANNING CODE** the subject property is required to maintain a rear yard of 33 feet 9 inches. The existing second floor rear deck and stairs are built completely within the required rear yard, leaving a rear yard of approximately 12 feet 6 inches. The proposal would expand the deck at the second level and add stairs to a new third floor deck. The proposal would maintain a rear yard of approximately 12 feet 6 inches on the second floor, and approximately 15 feet 6 inches on the third floor; therefore, the project requires a variance.

## SCOPE OF WORK

Variance: Expand (E) 2nd story rear deck

New roof deck structure over 2nd story roof at rear of building.

Name

Stair accessing roof deck.

SHEET INDEX ID

43 Powers Ave. San Francisco, CA 94110

#### Drawing PROPOSED ELEVATIONS

| Date<br>4/29/13       |
|-----------------------|
| Scale<br>1/4" = 1'-0" |
| Project No.<br>204    |
| Sheet                 |
| Drawing No.           |
|                       |