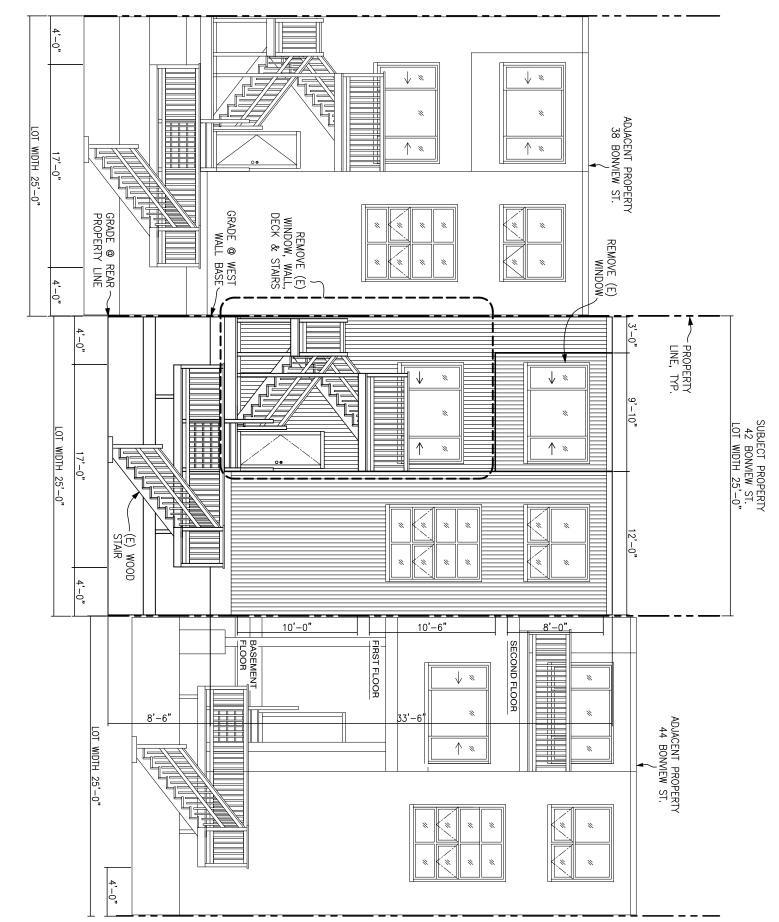

---- PROPERTY LINE

LEGEND

<u>GENERAL NOTE:</u> THESE DRAWINGS REPRESENT APPROXIMATIONS OF EXISTING CONDITIONS. ALL CONDITIONS AND DIMENSIONS ARE TO BE FIELD VERIFIED PRIOR TO CONSTRUCTION.

| 8 OF 11 S | A-8      | SHEET | JOB NO. W12- | SCALE AS SH | <b>DATE</b> 06-25 |  |  | REVISIONS | PROJECT PROPERTY<br>42 BONVIEW STREET<br>SAN FRANCISCO, CA | SHEET TITLE<br>PROPOSED REAR<br>ELEVATION | PPM<br>Prague Property Management, Inc.<br>Tel: 415-826-2981<br>Fax: 415-621-7583 |
|-----------|----------|-------|--------------|-------------|-------------------|--|--|-----------|------------------------------------------------------------|-------------------------------------------|-----------------------------------------------------------------------------------|
| SHEETS    | $\infty$ |       | 2-323        | SHOWN       | -25-12            |  |  |           | BLOCK 5613 LOT 014                                         | ELEVATION                                 | Fax: 415-621-7583<br>1019 Howard Street, San Francisco, CA 94103                  |