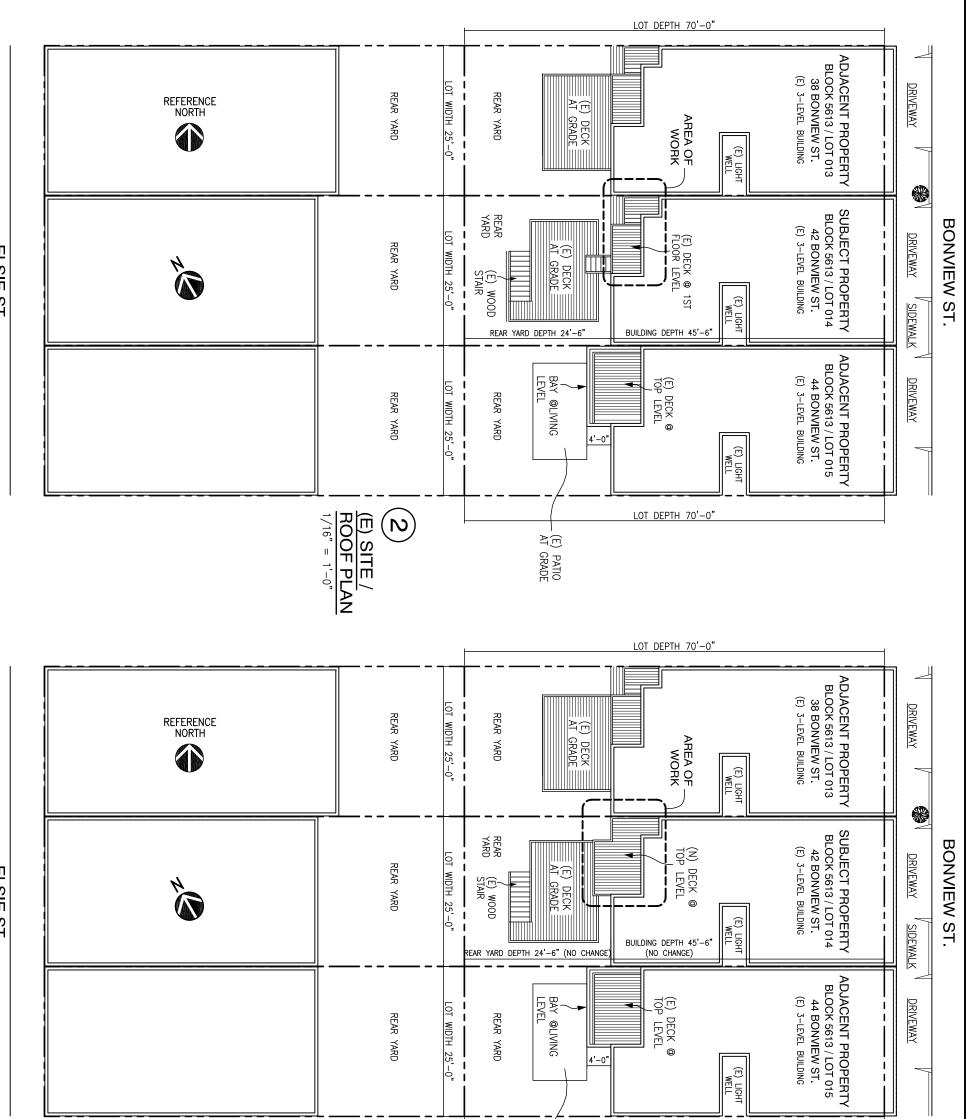

PROJECT DESCRIPTION

The proposal is to (1) construct an approximately 100 square foot rear addition on the ground floor, (2) construct an approximately 125 square foot rear addition on the first floor, (3) construct a new interior staircase to connect the ground and first floors, and (4) construct a new approximately 100 square foot rear deck on the second floor of the existing single family dwelling.

**PER SECTION 242(e)(2)(A) OF THE PLANNING CODE** the subject property is required to maintain a rear yard equal to 35 percent of the total depth of the lot. The subject property has a required rear yard of 24.5 feet. The proposed addition on the first floor has a bay window that extends into the required rear yard by 3 feet leaving a required rear yard of 21.5 feet.

**PER SECTION 242(e)(3) OF THE PLANNING CODE** the subject property is required to maintain a mass reduction of 650 square feet. The existing building has a mass reduction of approximately 550 square feet. The proposed additions would exacerbate this deficiency leaving a mass reduction of approximately 425 square feet.

ELSIE ST.

ELSIE ST.

| VERIFIED PRIOR TO CONSTRUCTION. | AWINGS<br>ATIONS<br>S. ALL<br>IS ARE | GENERAL NOTE: |               | 1/16" = 1'-0" | 3<br>PROPOSED SITE<br>/ ROOF PLAN                                    |       | AT (E)<br>GRADE                            | TREE/PLANT                             | LEGEND<br>PROPERTY LINE                     |
|---------------------------------|--------------------------------------|---------------|---------------|---------------|----------------------------------------------------------------------|-------|--------------------------------------------|----------------------------------------|---------------------------------------------|
| A-2<br>2 of 11 sheets           | <b>IO.</b> W12                       | E AS SHOW     | DATE 06-25-12 | REVISIONS     | PROJECT PROPERTY<br>42 BONVIEW ST<br>SAN FRANCISCO<br>BLOCK 5613 LOT | O, CA | SHEET TITLE<br>(E) & PROPOSED<br>SITE PLAN | Tel: 415-826-2981<br>Fax: 415-621-7583 | Management, Inc.<br>ian Francisco, CA 94103 |