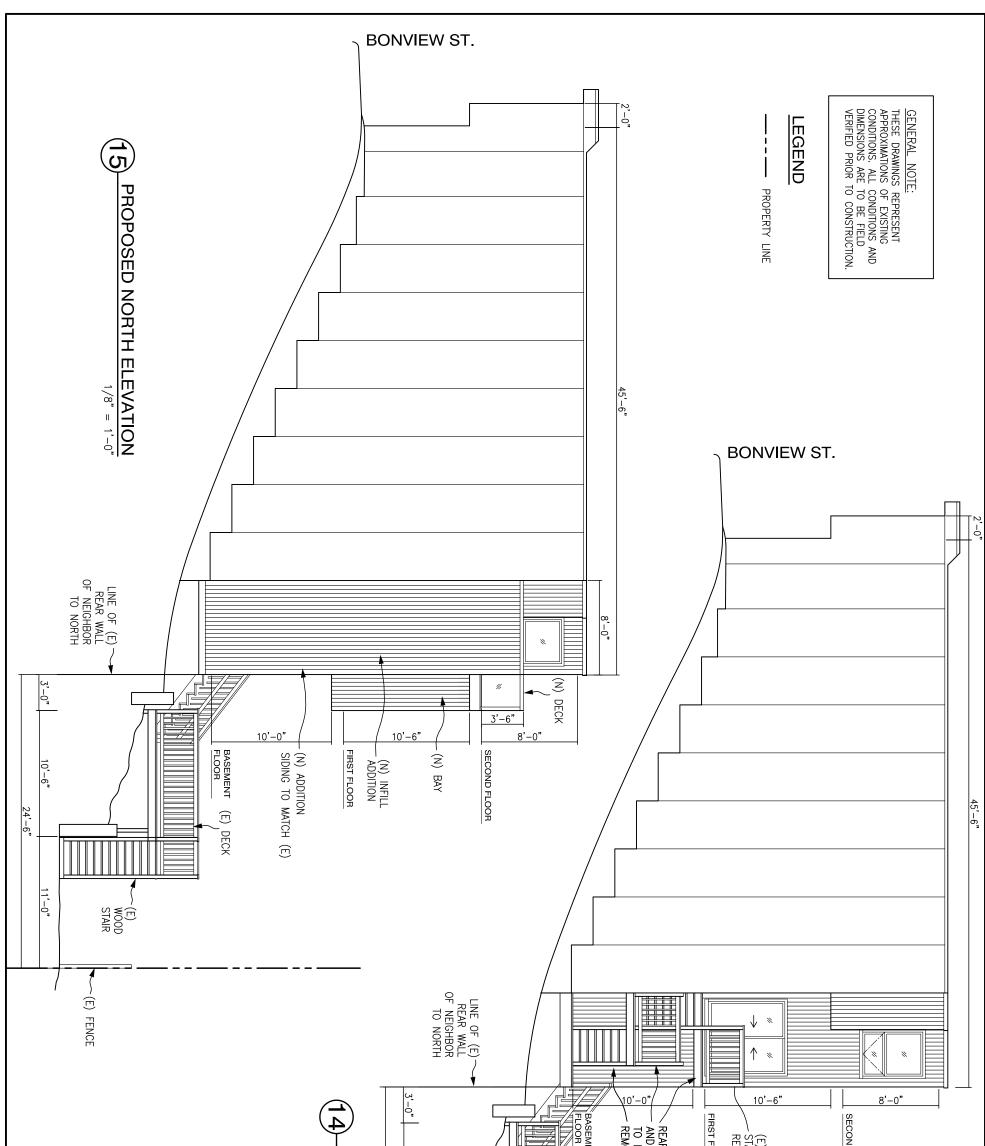

|                |       |                 |                |                      |  | (E) NORTH ELEVATION<br>$1/8^{n} = 1^{n} - 0^{n}$ | 10'-6"<br>24'-6"<br>6"<br>6"<br>6"<br>6"                                         |                                                  | ND FLOOP                                                                                                                  |
|----------------|-------|-----------------|----------------|----------------------|--|--------------------------------------------------|----------------------------------------------------------------------------------|--------------------------------------------------|---------------------------------------------------------------------------------------------------------------------------|
| 9 OF 11 SHEETS | SHEET | JOB NO. W12-323 | SCALE AS SHOWN | <b>DATE</b> 06-25-12 |  | REVISIONS                                        | PROJECT PROPERTY<br>42 BONVIEW STREET<br>SAN FRANCISCO, CA<br>BLOCK 5613 LOT 014 | SHEET TITLE<br>(E) & PROPOSED<br>NORTH ELEVATION | Prague Property Management, Inc.<br>Tel: 415-826-2981<br>Fax: 415-621-7583<br>1019 Howard Street, San Francisco, CA 94103 |