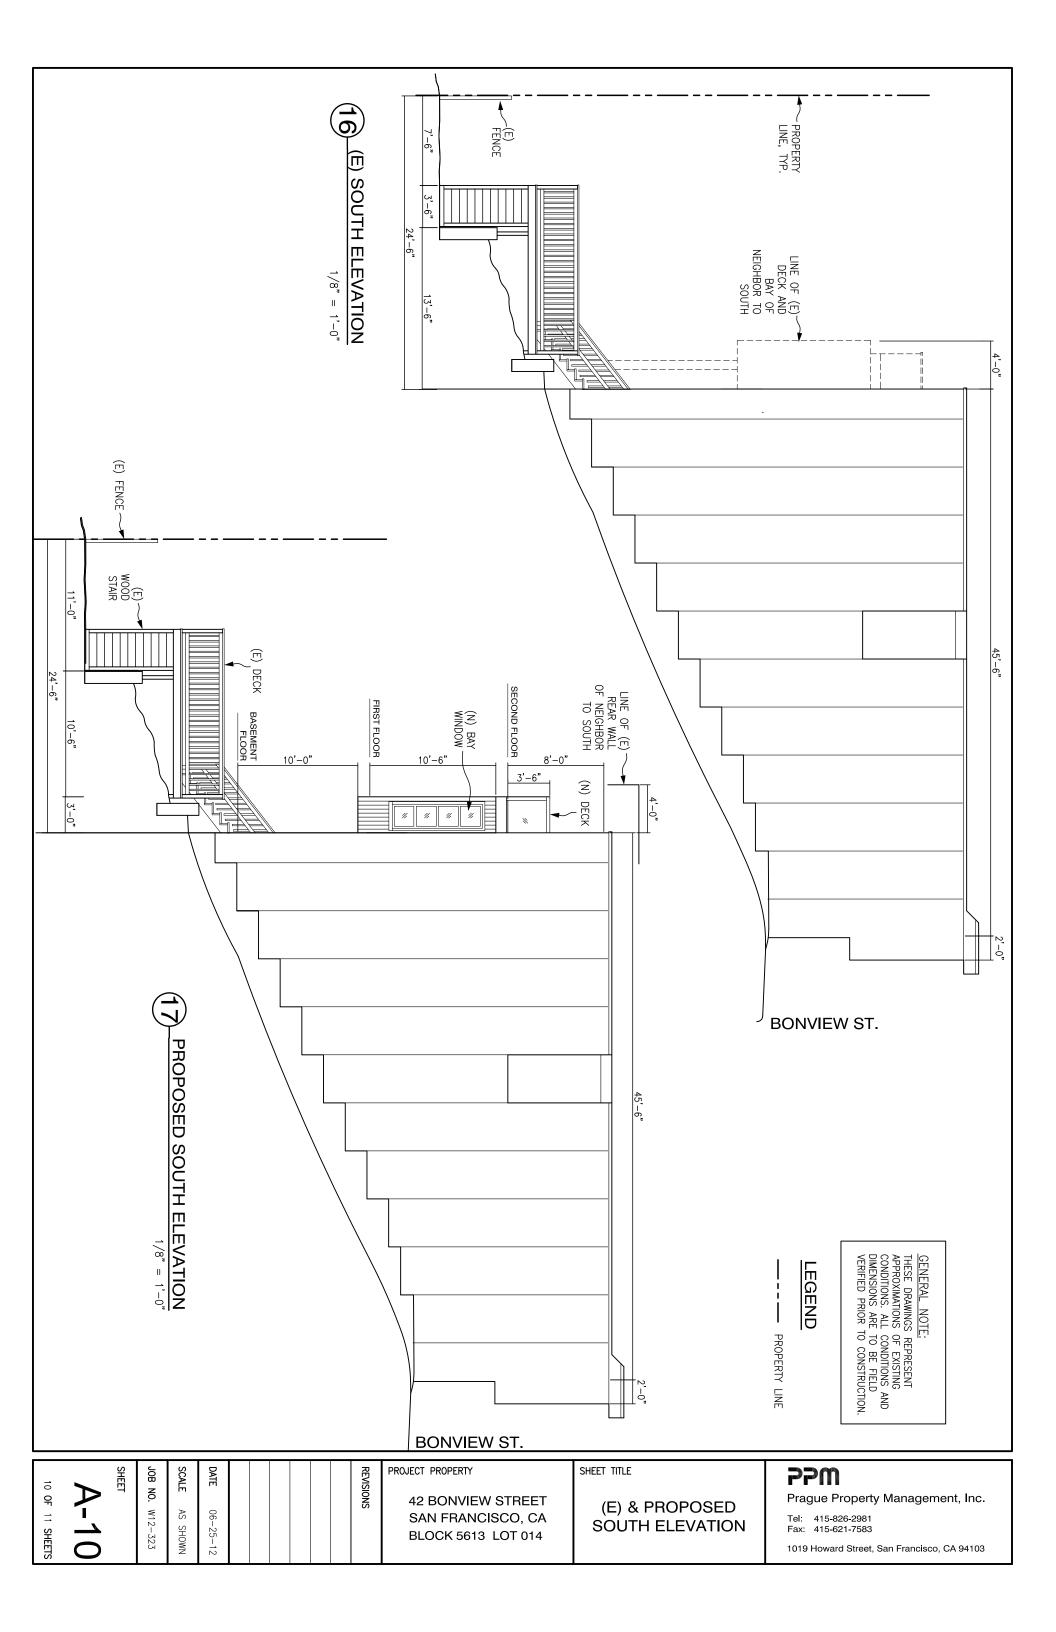

|
|----------------|-------|-----------------|----------------|----------------------|--|--------------------------------------------------|----------------------------------------------------------------------------------|--------------------------------------------------|---------------------------------------------------------------------------------------------------------------------------|
| 9 OF 11 SHEETS | SHEET | JOB NO. W12-323 | SCALE AS SHOWN | <b>DATE</b> 06-25-12 |  | REVISIONS                                        | PROJECT PROPERTY<br>42 BONVIEW STREET<br>SAN FRANCISCO, CA<br>BLOCK 5613 LOT 014 | SHEET TITLE<br>(E) & PROPOSED<br>NORTH ELEVATION | Prague Property Management, Inc.<br>Tel: 415-826-2981<br>Fax: 415-621-7583<br>1019 Howard Street, San Francisco, CA 94103 |