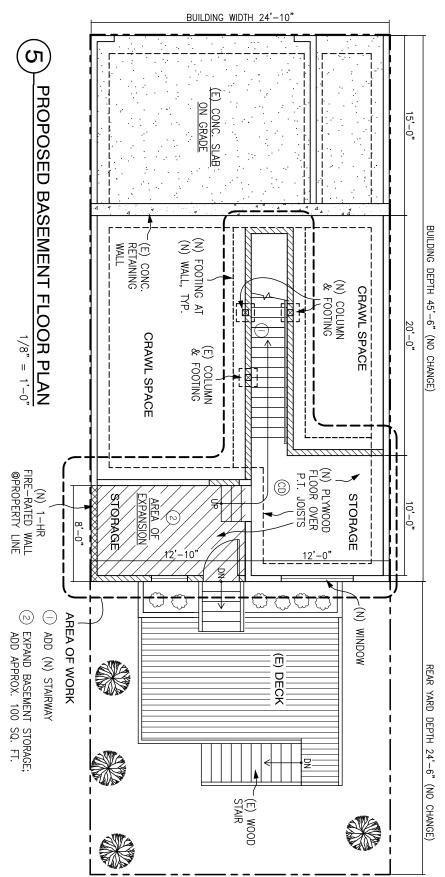

PROJECT DESCRIPTION

The proposal is to (1) construct an approximately 100 square foot rear addition on the ground floor, (2) construct an approximately 125 square foot rear addition on the first floor, (3) construct a new interior staircase to connect the ground and first floors, and (4) construct a new approximately 100 square foot rear deck on the second floor of the existing single family dwelling.

**PER SECTION 242(e)(2)(A) OF THE PLANNING CODE** the subject property is required to maintain a rear yard equal to 35 percent of the total depth of the lot. The subject property has a required rear yard of 24.5 feet. The proposed addition on the first floor has a bay window that extends into the required rear yard by 3 feet leaving a required rear yard of 21.5 feet.

**PER SECTION 242(e)(3) OF THE PLANNING CODE** the subject property is required to maintain a mass reduction of 650 square feet. The existing building has a mass reduction of approximately 550 square feet. The proposed additions would exacerbate this deficiency leaving a mass reduction of approximately 425 square feet.

ELSIE ST.

ELSIE ST.

| VERIFIED PRIOR TO CONSTRUCTION. | AWINGS<br>ATIONS<br>S. ALL<br>IS ARE | GENERAL NOTE: |               | 1/16" = 1'-0" | 3<br>PROPOSED SITE<br>/ ROOF PLAN                                    |       | AT (E)<br>GRADE                            | TREE/PLANT                             | LEGEND<br>PROPERTY LINE                     |
|---------------------------------|--------------------------------------|---------------|---------------|---------------|----------------------------------------------------------------------|-------|--------------------------------------------|----------------------------------------|---------------------------------------------|
| A-2<br>2 of 11 sheets           | <b>IO.</b> W12                       | E AS SHOW     | DATE 06-25-12 | REVISIONS     | PROJECT PROPERTY<br>42 BONVIEW ST<br>SAN FRANCISCO<br>BLOCK 5613 LOT | O, CA | SHEET TITLE<br>(E) & PROPOSED<br>SITE PLAN | Tel: 415-826-2981<br>Fax: 415-621-7583 | Management, Inc.<br>ian Francisco, CA 94103 |