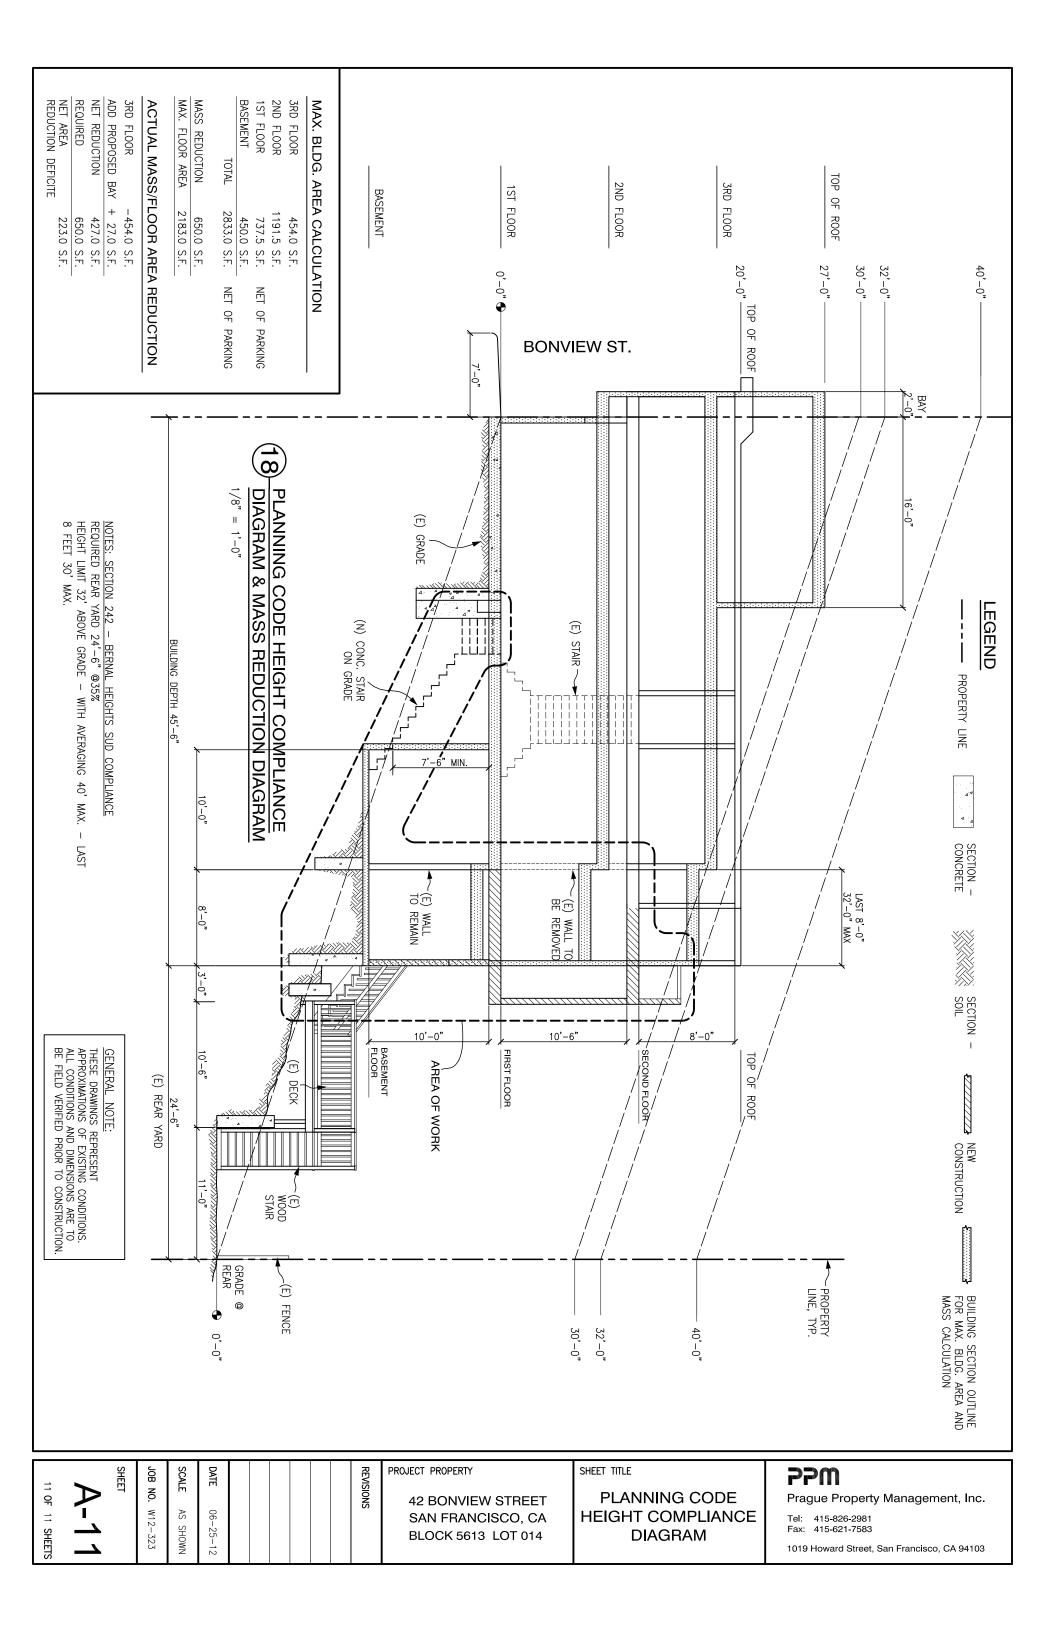

**PER SECTION 242(e)(2)(A) OF THE PLANNING CODE** the subject property is required to maintain a rear yard equal to 35 percent of the total depth of the lot. The subject property has a required rear yard of 24.5 feet. The proposed addition on the first floor has a bay window that extends into the required rear yard by 3 feet leaving a required rear yard of 21.5 feet.

**PER SECTION 242(e)(3) OF THE PLANNING CODE** the subject property is required to maintain a mass reduction of 650 square feet. The existing building has a mass reduction of approximately 550 square feet. The proposed additions would exacerbate this deficiency leaving a mass reduction of approximately 425 square feet.