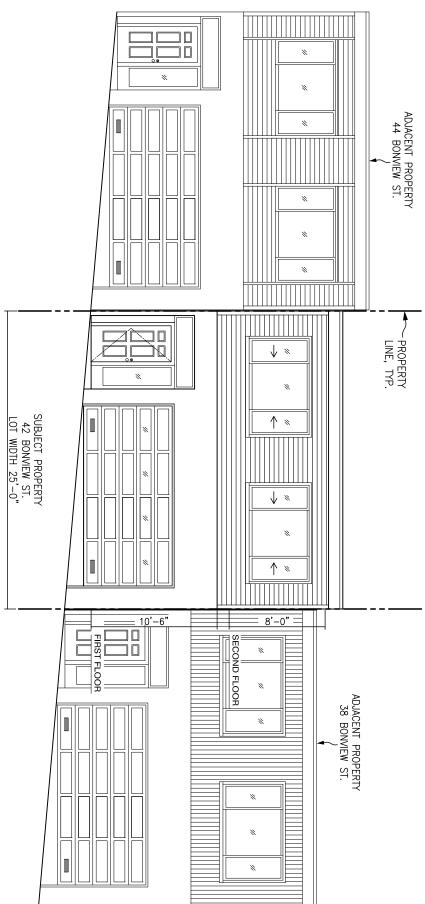

|                |       |                 |                |                      |  | (E) NORTH ELEVATION<br>$1/8^{n} = 1^{n} - 0^{n}$ | 10'-6"<br>24'-6"<br>6"<br>6"<br>6"<br>6"                                         |                                                  | ND FLOOP                                                                                                                  |
|----------------|-------|-----------------|----------------|----------------------|--|--------------------------------------------------|----------------------------------------------------------------------------------|--------------------------------------------------|---------------------------------------------------------------------------------------------------------------------------|
| 9 OF 11 SHEETS | SHEET | JOB NO. W12-323 | SCALE AS SHOWN | <b>DATE</b> 06-25-12 |  | REVISIONS                                        | PROJECT PROPERTY<br>42 BONVIEW STREET<br>SAN FRANCISCO, CA<br>BLOCK 5613 LOT 014 | SHEET TITLE<br>(E) & PROPOSED<br>NORTH ELEVATION | Prague Property Management, Inc.<br>Tel: 415-826-2981<br>Fax: 415-621-7583<br>1019 Howard Street, San Francisco, CA 94103 |