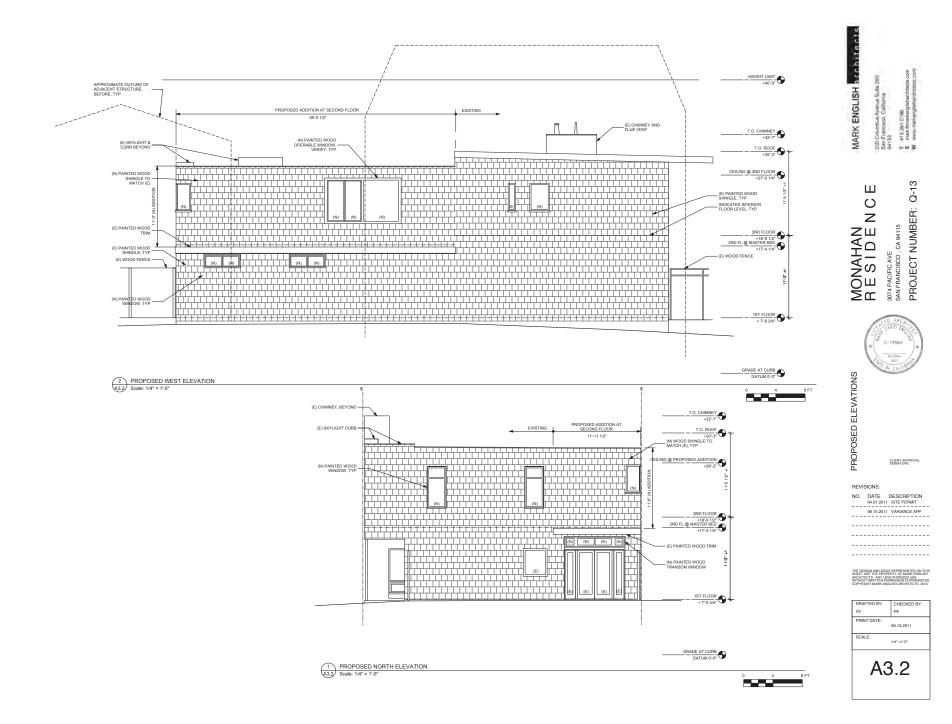

**PROJECT DESCRIPTION** 

The proposal includes the construction of a one-story addition above the one-story rear portion of the single-family dwelling (the front of the house is two stories, the rear is one-story). Although the addition will not increase the existing height of the building or the overall building depth, it will be located within the required side and rear yards, necessitating the granting of side yard, rear yard, and noncomplying structure variances.

**PER SECTION 133 OF THE PLANNING CODE** the Subject Property is required to maintain two side yards, each of 3'-0". The existing single-family dwelling spans the full width of the lot, encroaching into both side yards. The proposed addition will be located above the one-story portion of the single-family dwelling, spanning the full width of the lot, and will also encroach into both side yards. This 3'-0" encroachment into both required side yards necessitates a side yard variance, pursuant to Planning Code Section 133.

**PER SECTIONS 134 AND 188 OF THE PLANNING CODE** the Subject Property is required to maintain a rear yard of approximately 26'-0", measured parallel to the rear property line. The existing single-family dwelling encroaches into the required rear yard, extending to within approximately 15'-0" of the rear property line (an 11'-0" encroachment into the rear yard). The proposed addition will be located above the existing one-story portion of the dwelling, resulting in a two-story tall structure for all portions of the dwelling. This addition will result in the same encroachment into the rear yard as the existing structure (11'-0"), but intensifies this rear yard encroachment by being one-story taller than the existing one-story encroachment. This volumetric expansion of the existing 11'-0" encroachment into the required rear yard necessitates rear yard and noncomplying structure variances, pursuant to Planning Code Sections 134 and 188.