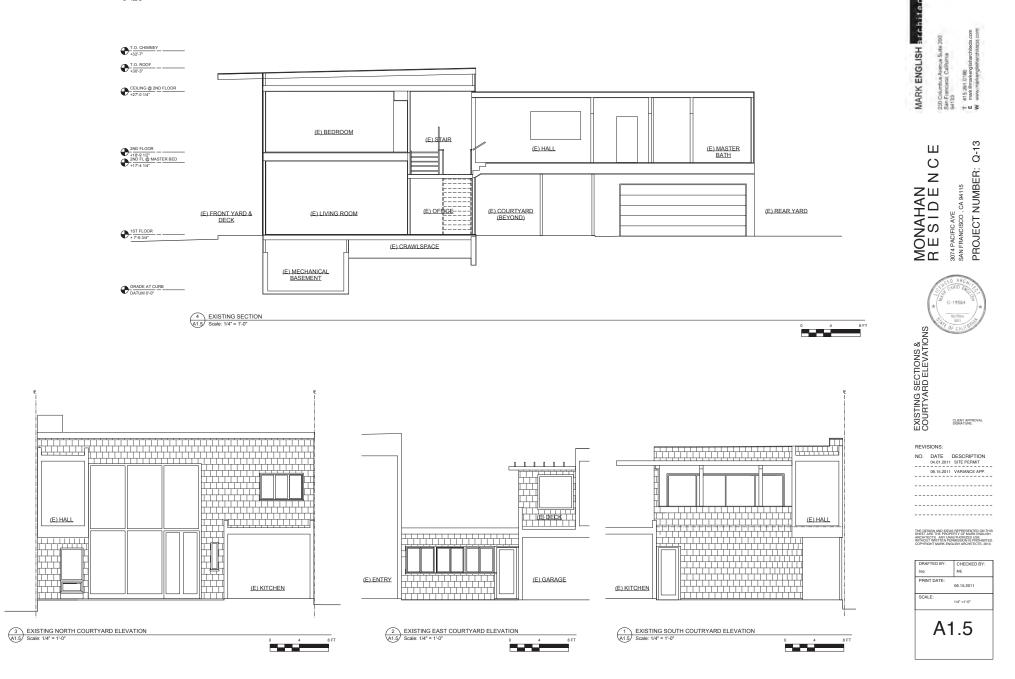

**PROJECT DESCRIPTION** 

The proposal includes the construction of a one-story addition above the one-story rear portion of the single-family dwelling (the front of the house is two stories, the rear is one-story). Although the addition will not increase the existing height of the building or the overall building depth, it will be located within the required side and rear yards, necessitating the granting of side yard, rear yard, and noncomplying structure variances.

**PER SECTION 133 OF THE PLANNING CODE** the Subject Property is required to maintain two side yards, each of 3'-0". The existing single-family dwelling spans the full width of the lot, encroaching into both side yards. The proposed addition will be located above the one-story portion of the single-family dwelling, spanning the full width of the lot, and will also encroach into both side yards. This 3'-0" encroachment into both required side yards necessitates a side yard variance, pursuant to Planning Code Section 133.

**PER SECTIONS 134 AND 188 OF THE PLANNING CODE** the Subject Property is required to maintain a rear yard of approximately 26'-0", measured parallel to the rear property line. The existing single-family dwelling encroaches into the required rear yard, extending to within approximately 15'-0" of the rear property line (an 11'-0" encroachment into the rear yard). The proposed addition will be located above the existing one-story portion of the dwelling, resulting in a two-story tall structure for all portions of the dwelling. This addition will result in the same encroachment into the rear yard as the existing structure (11'-0"), but intensifies this rear yard encroachment by being one-story taller than the existing one-story encroachment. This volumetric expansion of the existing 11'-0" encroachment into the required rear yard necessitates rear yard and noncomplying structure variances, pursuant to Planning Code Sections 134 and 188.