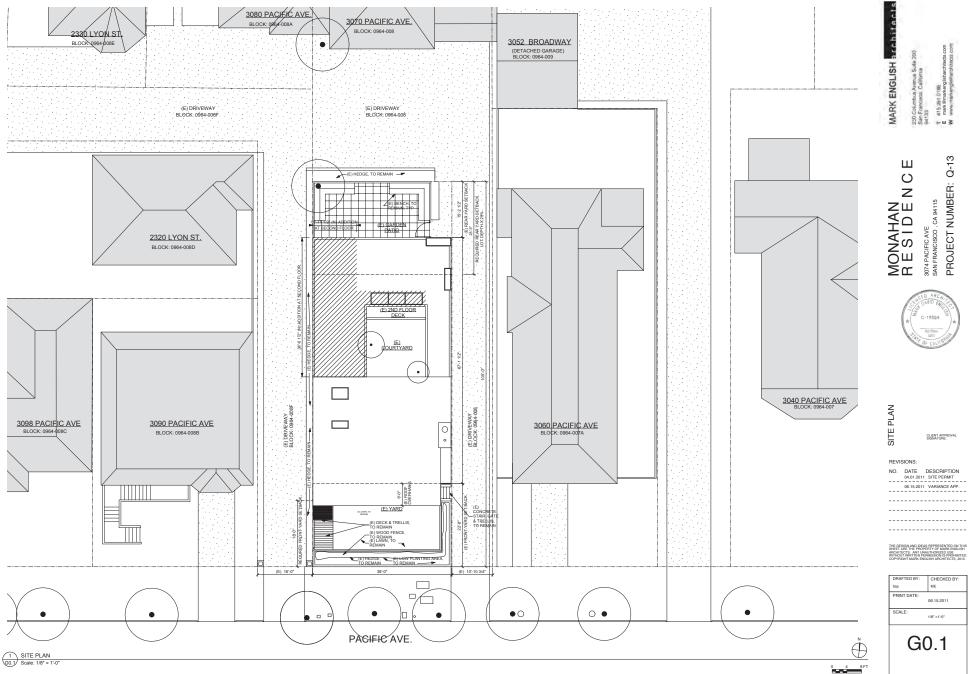

**PROJECT DESCRIPTION** 

The proposal includes the construction of a one-story addition above the one-story rear portion of the single-family dwelling (the front of the house is two stories, the rear is one-story). Although the addition will not increase the existing height of the building or the overall building depth, it will be located within the required side and rear yards, necessitating the granting of side yard, rear yard, and noncomplying structure variances.

**PER SECTION 133 OF THE PLANNING CODE** the Subject Property is required to maintain two side yards, each of 3'-0". The existing single-family dwelling spans the full width of the lot, encroaching into both side yards. The proposed addition will be located above the one-story portion of the single-family dwelling, spanning the full width of the lot, and will also encroach into both side yards. This 3'-0" encroachment into both required side yards necessitates a side yard variance, pursuant to Planning Code Section 133.

**PER SECTIONS 134 AND 188 OF THE PLANNING CODE** the Subject Property is required to maintain a rear yard of approximately 26'-0", measured parallel to the rear property line. The existing single-family dwelling encroaches into the required rear yard, extending to within approximately 15'-0" of the rear property line (an 11'-0" encroachment into the rear yard). The proposed addition will be located above the existing one-story portion of the dwelling, resulting in a two-story tall structure for all portions of the dwelling. This addition will result in the same encroachment into the rear yard as the existing structure (11'-0"), but intensifies this rear yard encroachment by being one-story taller than the existing one-story encroachment. This volumetric expansion of the existing 11'-0" encroachment into the required rear yard necessitates rear yard and noncomplying structure variances, pursuant to Planning Code Sections 134 and 188.