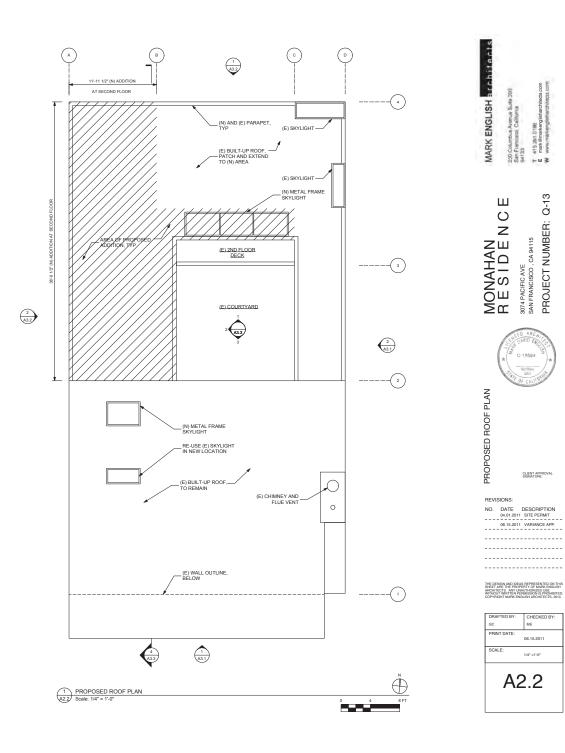

**PROJECT DESCRIPTION** 

The proposal includes the construction of a one-story addition above the one-story rear portion of the single-family dwelling (the front of the house is two stories, the rear is one-story). Although the addition will not increase the existing height of the building or the overall building depth, it will be located within the required side and rear yards, necessitating the granting of side yard, rear yard, and noncomplying structure variances.