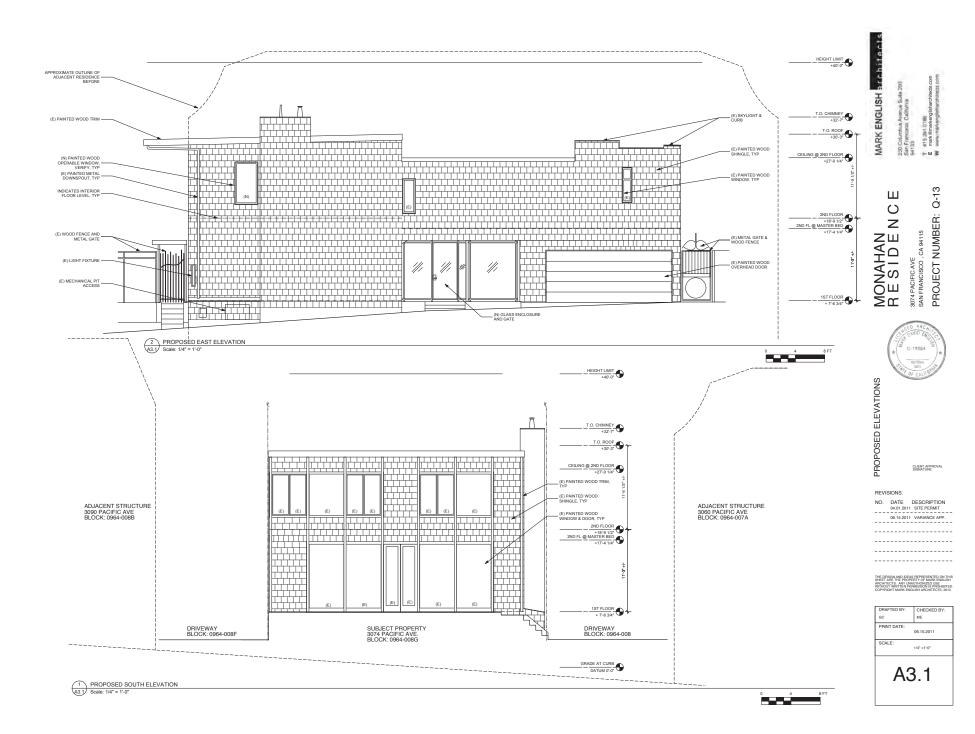

**PROJECT DESCRIPTION** 

The proposal includes the construction of a one-story addition above the one-story rear portion of the single-family dwelling (the front of the house is two stories, the rear is one-story). Although the addition will not increase the existing height of the building or the overall building depth, it will be located within the required side and rear yards, necessitating the granting of side yard, rear yard, and noncomplying structure variances.

**PER SECTION 133 OF THE PLANNING CODE** the Subject Property is required to maintain two side yards, each of 3'-0". The existing single-family dwelling spans the full width of the lot, encroaching into both side yards. The proposed addition will be located above the one-story portion of the single-family dwelling, spanning the full width of the lot, and will also encroach into both side yards. This 3'-0" encroachment into both required side yards necessitates a side yard variance, pursuant to Planning Code Section 133.

**PER SECTIONS 134 AND 188 OF THE PLANNING CODE** the Subject Property is required to maintain a rear yard of approximately 26'-0", measured parallel to the rear property line. The existing single-family dwelling encroaches into the required rear yard, extending to within approximately 15'-0" of the rear property line (an 11'-0" encroachment into the rear yard). The proposed addition will be located above the existing one-story portion of the dwelling, resulting in a two-story tall structure for all portions of the dwelling. This addition will result in the same encroachment into the rear yard as the existing structure (11'-0"), but intensifies this rear yard encroachment by being one-story taller than the existing one-story encroachment. This volumetric expansion of the existing 11'-0" encroachment into the required rear yard necessitates rear yard and noncomplying structure variances, pursuant to Planning Code Sections 134 and 188.