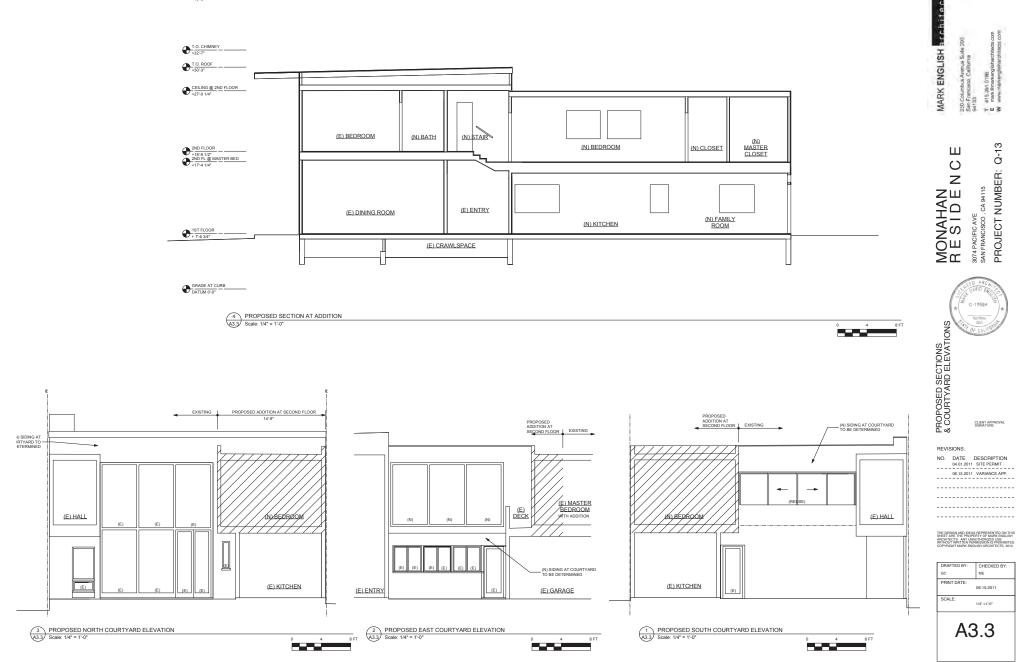

**PROJECT DESCRIPTION** 

The proposal includes the construction of a one-story addition above the one-story rear portion of the single-family dwelling (the front of the house is two stories, the rear is one-story). Although the addition will not increase the existing height of the building or the overall building depth, it will be located within the required side and rear yards, necessitating the granting of side yard, rear yard, and noncomplying structure variances.

**PER SECTION 133 OF THE PLANNING CODE** the Subject Property is required to maintain two side yards, each of 3'-0". The existing single-family dwelling spans the full width of the lot, encroaching into both side yards. The proposed addition will be located above the one-story portion of the single-family dwelling, spanning the full width of the lot, and will also encroach into both side yards. This 3'-0" encroachment into both required side yards necessitates a side yard variance, pursuant to Planning Code Section 133.

**PER SECTIONS 134 AND 188 OF THE PLANNING CODE** the Subject Property is required to maintain a rear yard of approximately 26'-0", measured parallel to the rear property line. The existing single-family dwelling encroaches into the required rear yard, extending to within approximately 15'-0" of the rear property line (an 11'-0" encroachment into the rear yard). The proposed addition will be located above the existing one-story portion of the dwelling, resulting in a two-story tall structure for all portions of the dwelling. This addition will result in the same encroachment into the rear yard as the existing structure (11'-0"), but intensifies this rear yard encroachment by being one-story taller than the existing one-story encroachment. This volumetric expansion of the existing 11'-0" encroachment into the required rear yard necessitates rear yard and noncomplying structure variances, pursuant to Planning Code Sections 134 and 188.