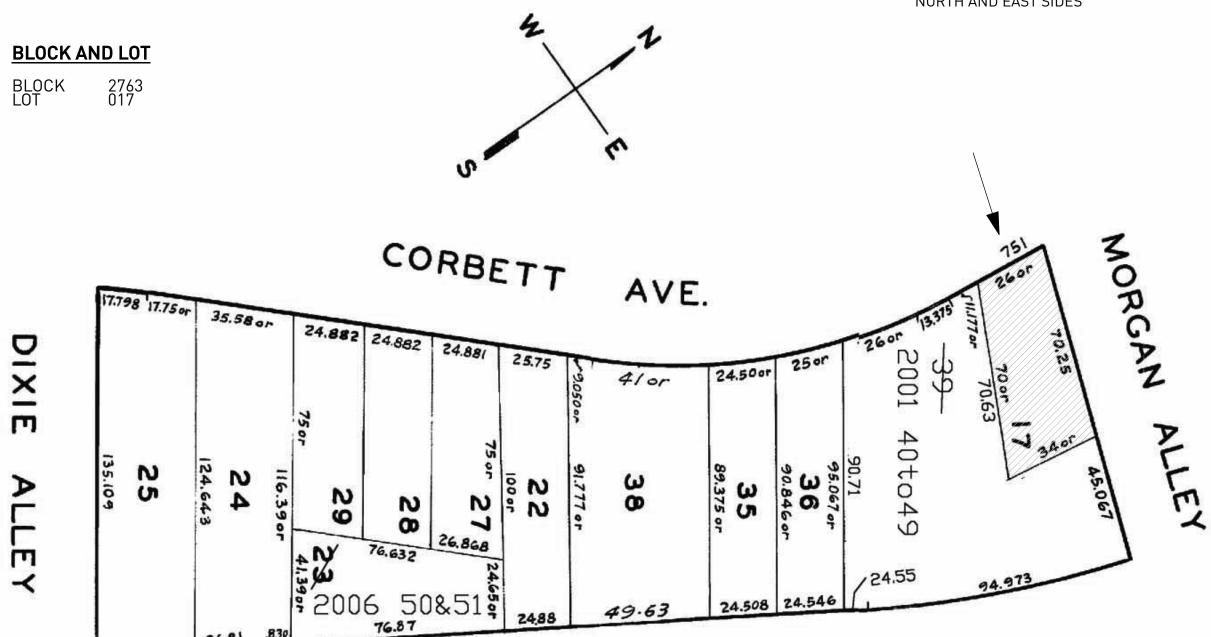

**LOCATION MAPS** 

MARKET

PROJECT AND SITE DATA

SITE INFORMATION SITE ADDRESS: BLOCK: LOT: ZONING:

755 Corbett Avenue 2763 017 RM1

**BUILDING INFORMATION** 

**EXISTING OCCUPANCY:** THREE FAMILY RESIDENTIAL THREE FAMILY RESIDENTIAL PROPOSED OCCUPANCY: TYPE 5-B **EXISTING CONSTRUCTION:** 