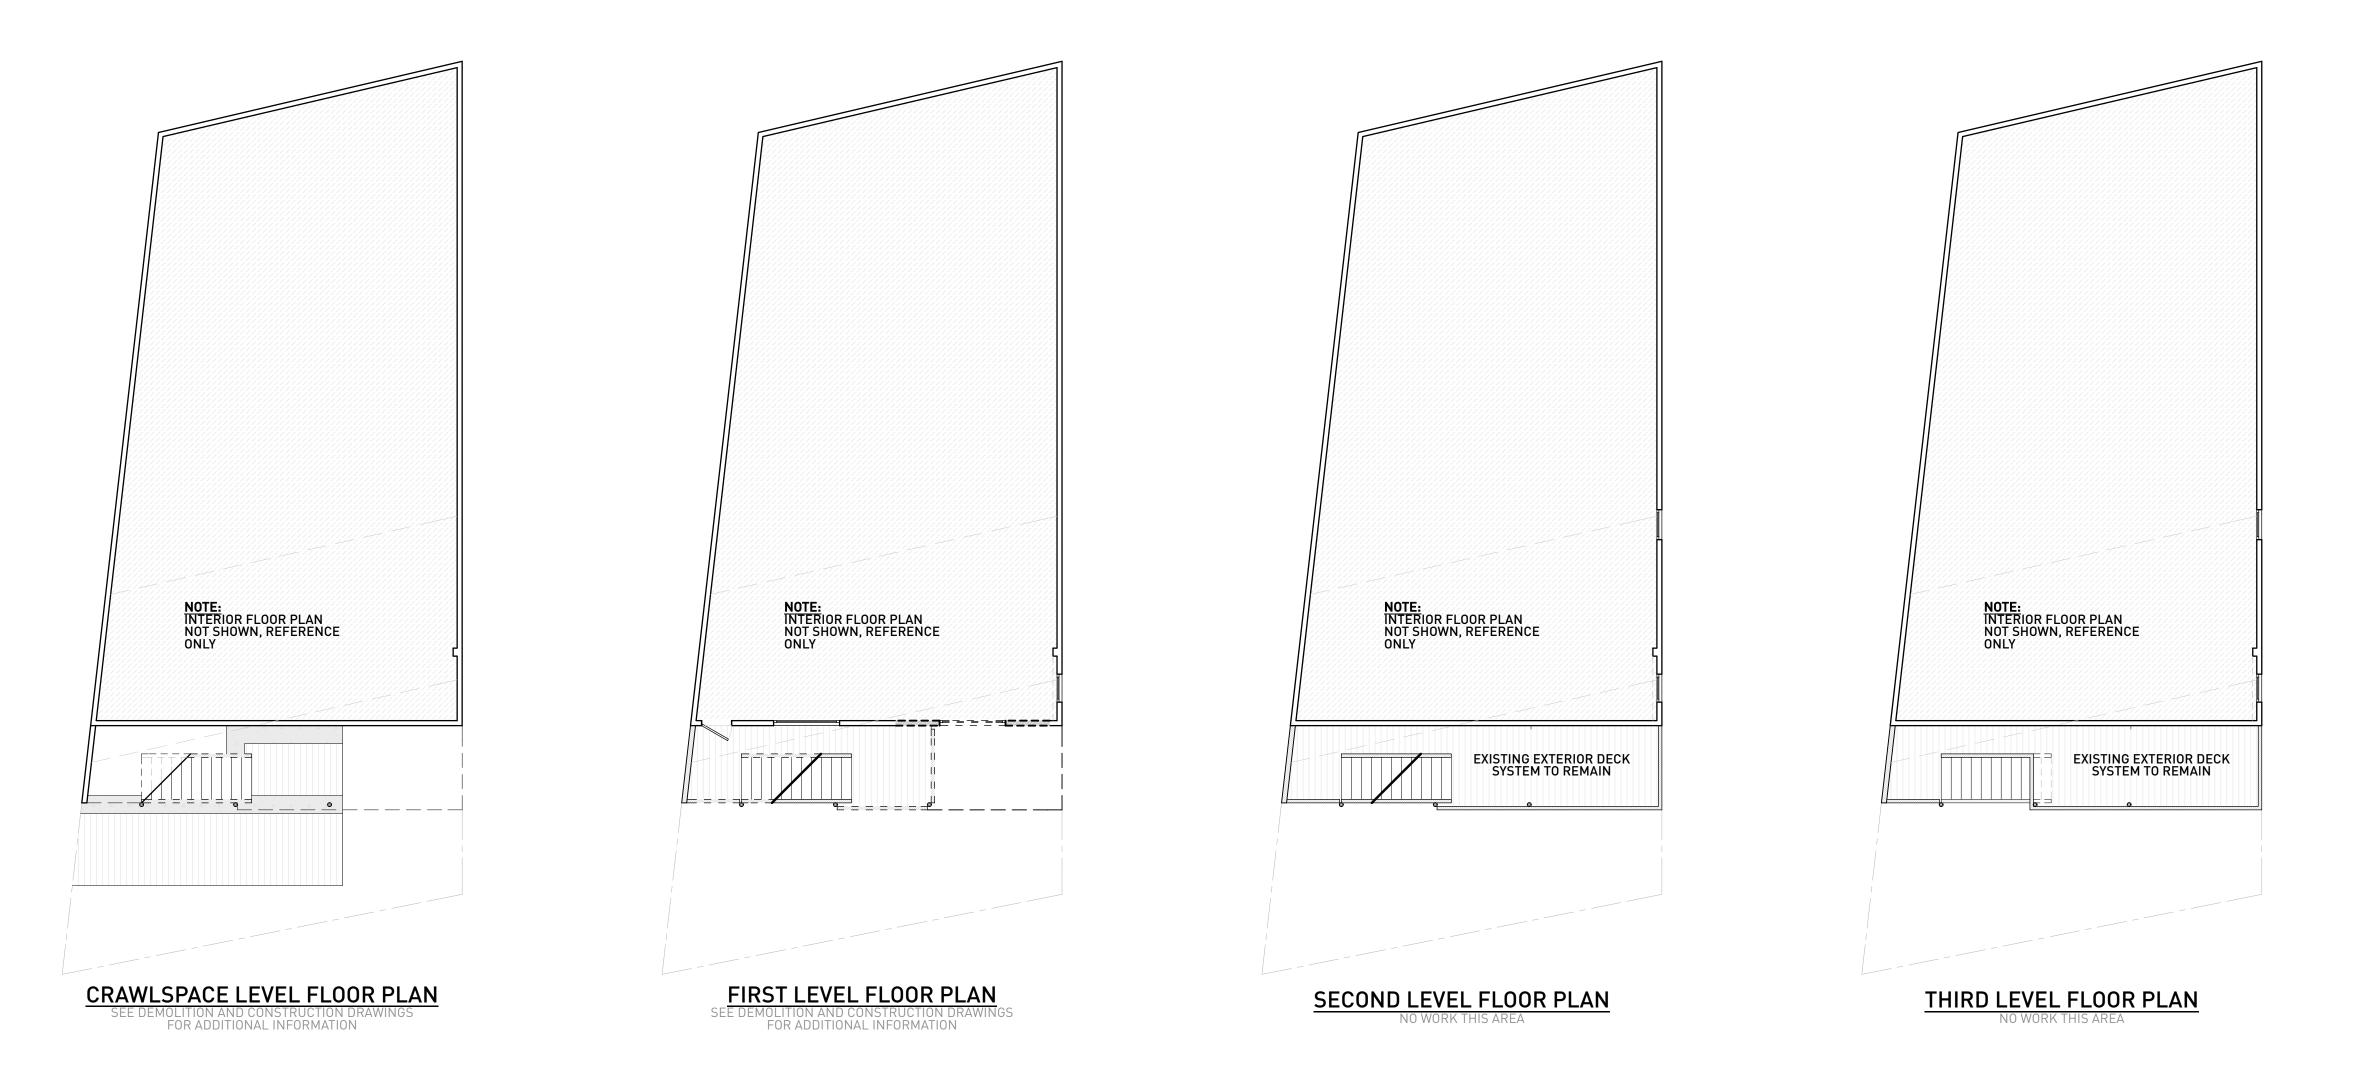

PROJECT DATA

**FULLSERVICE DESIGN, INC.** 

08.19.2010

\_\_VARIANCE SUBMITTAL

1234 Howard Street #3D San Francisco, California 94103-2712

1 EXISTING FLOOR PLANS SCALE: 1/8" = 1'-0" PLAN NORTH

FULLSERVICE DESIGN, INC.

1234 Howard Street #3D
San Francisco, California
94103-2712

08.19.2010

VARIANCE SUBMITTAL

94103-2712 (415) 533-1670 **T** (415) 449-6355 **F** 

BLOCK LOT:

> EXISTING FLOOR PLANS

Δ0\_3

**EXTERIOR DECK PROJECT**755 Corbett Avenue Twin Peaks
San Francisco California 94131-1332