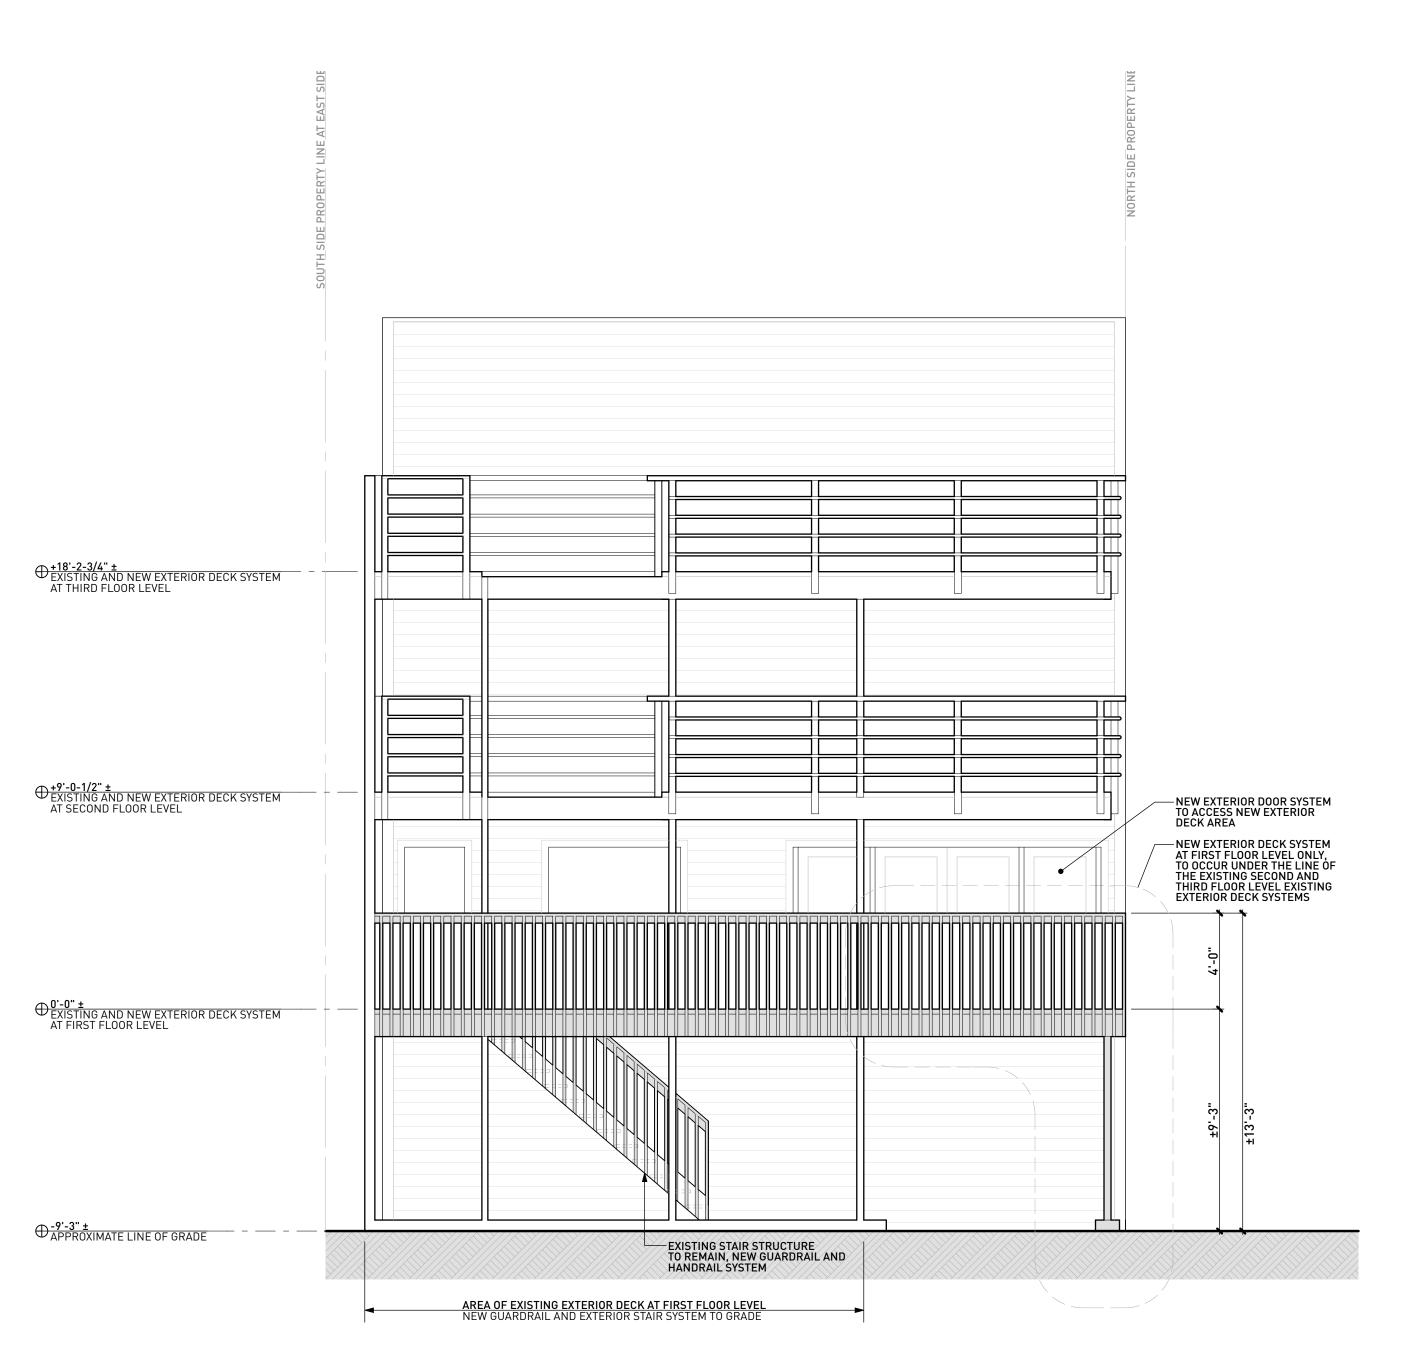

> BLOCK: LOT:

> > FIRST FLOOR LEVEL CONSTRUCTIO N PLAN

Δ2.1

FIRST FLOOR LEVEL CONSTRUCTION PLAN
SCALE: 1/2" = 1'-0"

Control of the contro

PROPOSED EAST SIDE EXTERIOR ELEVATION

SCALE: 1/4" = 1'-0"

PROPOSED NORTH SIDE EXTERIOR ELEVATION

SCALE: 1/4" = 1'-0"

FULLSERVICE DESIGN, INC.

08.19.2010

\_\_\_VARIANCE SUBMITTAL

**EXTERIOR DECK PROJECT**755 Corbett Avenue Twin Pe
San Francisco, California 94

1234 Howard Street #3D San Francisco, California 94103-2712

(415) 533-1670 **T** (415) 449-6355 **F** 

BLOCK:

EXTERIOR ELEVATIONS-NORTH & EAST SIDES

A3.1