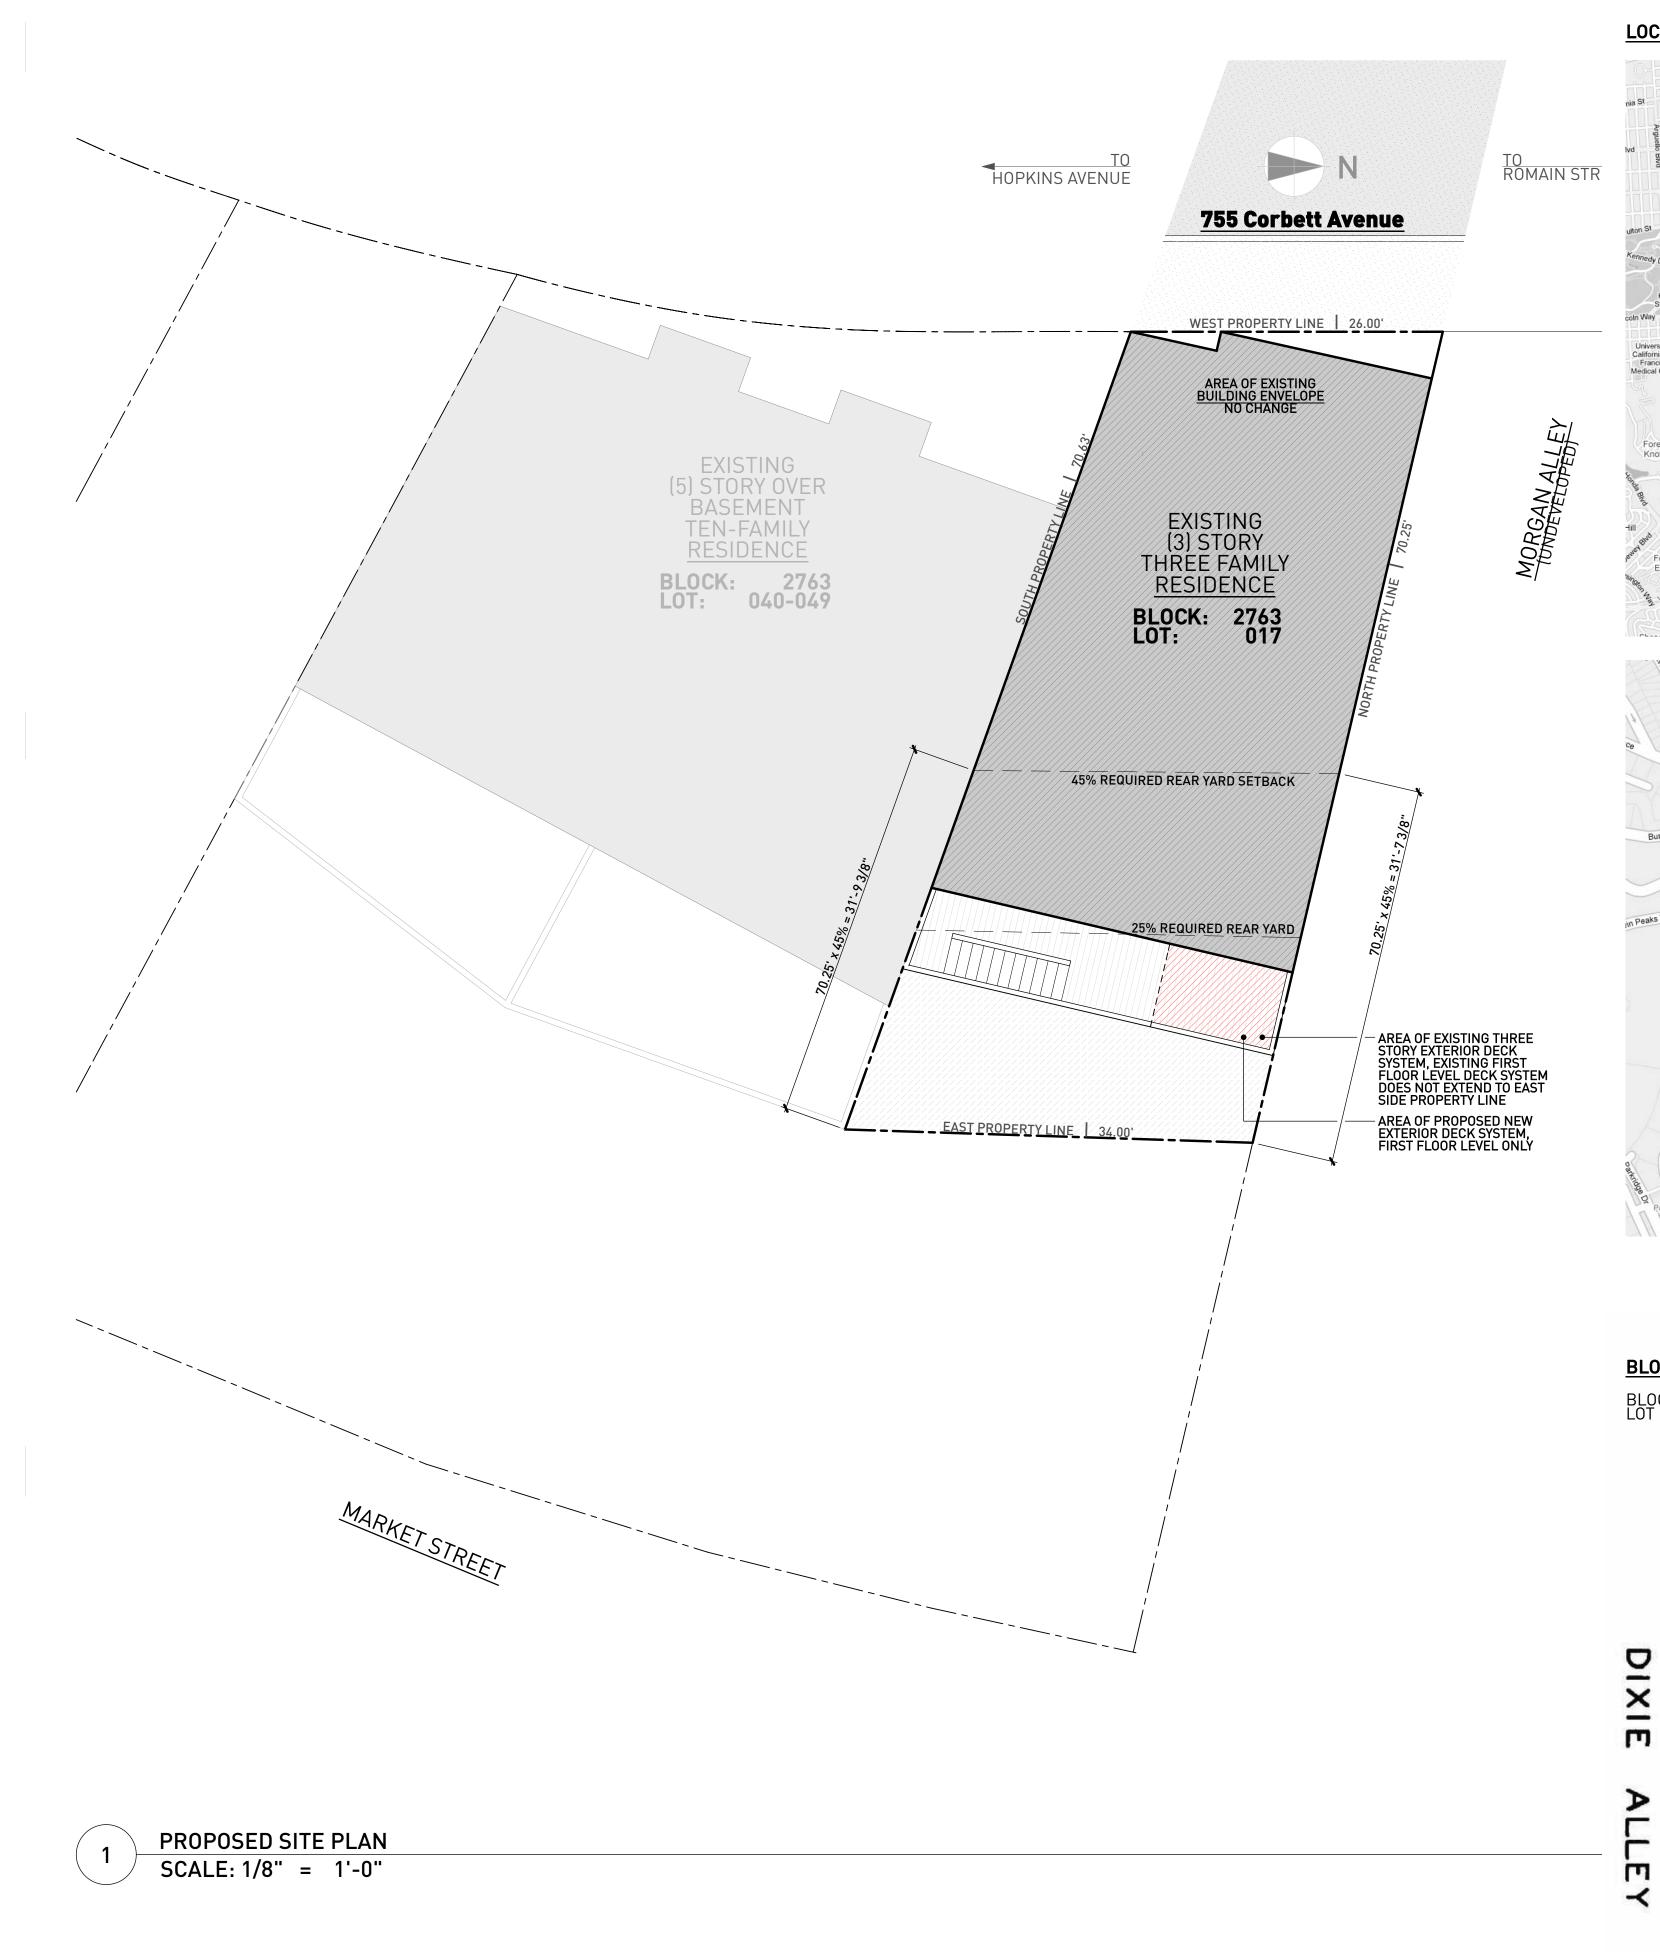

**LOCATION MAPS** 

MARKET

PROJECT AND SITE DATA

SITE INFORMATION SITE ADDRESS: BLOCK: LOT: ZONING:

755 Corbett Avenue 2763 017 RM1

**BUILDING INFORMATION** 

**EXISTING OCCUPANCY:** THREE FAMILY RESIDENTIAL THREE FAMILY RESIDENTIAL PROPOSED OCCUPANCY: TYPE 5-B **EXISTING CONSTRUCTION:** 

PROPOSED CONSTRUCTION: TYPE 5-B

**EXISTING STORY COUNT:** (3) STORIES OVER BASEMENT (3) STORIES OVER BASEMENT PROPOSED STORY COUNT:

**PROJECT DESCRIPTION** 

 NEW EXTERIOR DOOR SYSTEM AT NEW FIRST FLOOR DECK AREA NEW EXTERIOR DECK (INFILL) WITHIN REAR YARD SETBACK

• NEW EXTERIOR DECK GUARDRAILS AND HANDRAIL TO REPLACE EXISTING (FIRST FLOOR AND STAIR TO GRADE ONLY)