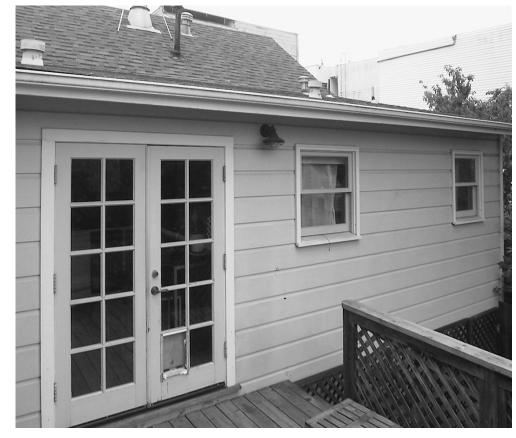

BETWEEN **BLOCKING** BEAM

ΔΤ

CAST IN PLACE CONTROL JOINT CENTER LINE CEILING CLEAR COLUMN CONCRETE CONSTRUCTION CONTINUOUS

CORRUGATED DOUBLE DIMENSION DOWN

DOOR

DETAIL

EXISTING

DRAWING EACH ELEVATION ELECTRIC EDGE OF STEEL EQUAL EQUIPMENT **EXPANSION** EXTERIOR

FLOOR DRAIN FINISH FLOOR LEVEL FLOOR FLUOURESCENT FINISH FACE OF FACE OF STUD FACE OF WALL

GAUGE GALVANIZED GRADE GALVANIZED SHEET METAL GYPSUM BOARD. GYPSUM BOARD

HOLLOW CORE HOLLOW METAL HOUR HEIGHT

INSULATION INTERIOR JOINT

LEVEL I IGHT LOCATION.

MAXIMUM MEDIUM DENSITY FIBER BD. MEDIUM DENSITY OVERLAY MECHANICAL MEMBRANE MANUFACTURER MINIMUM MOUNTED METAL MODIFY

NOT IN CONTRACT NUMBER NEW

**ON CENTER** OPENING OPPOSITE PLATE PLASTIC LAMINATE PLYWOOD PAINT

PAINTED

REFER TO

RESISTANT

RESILIENT

REQUIRED