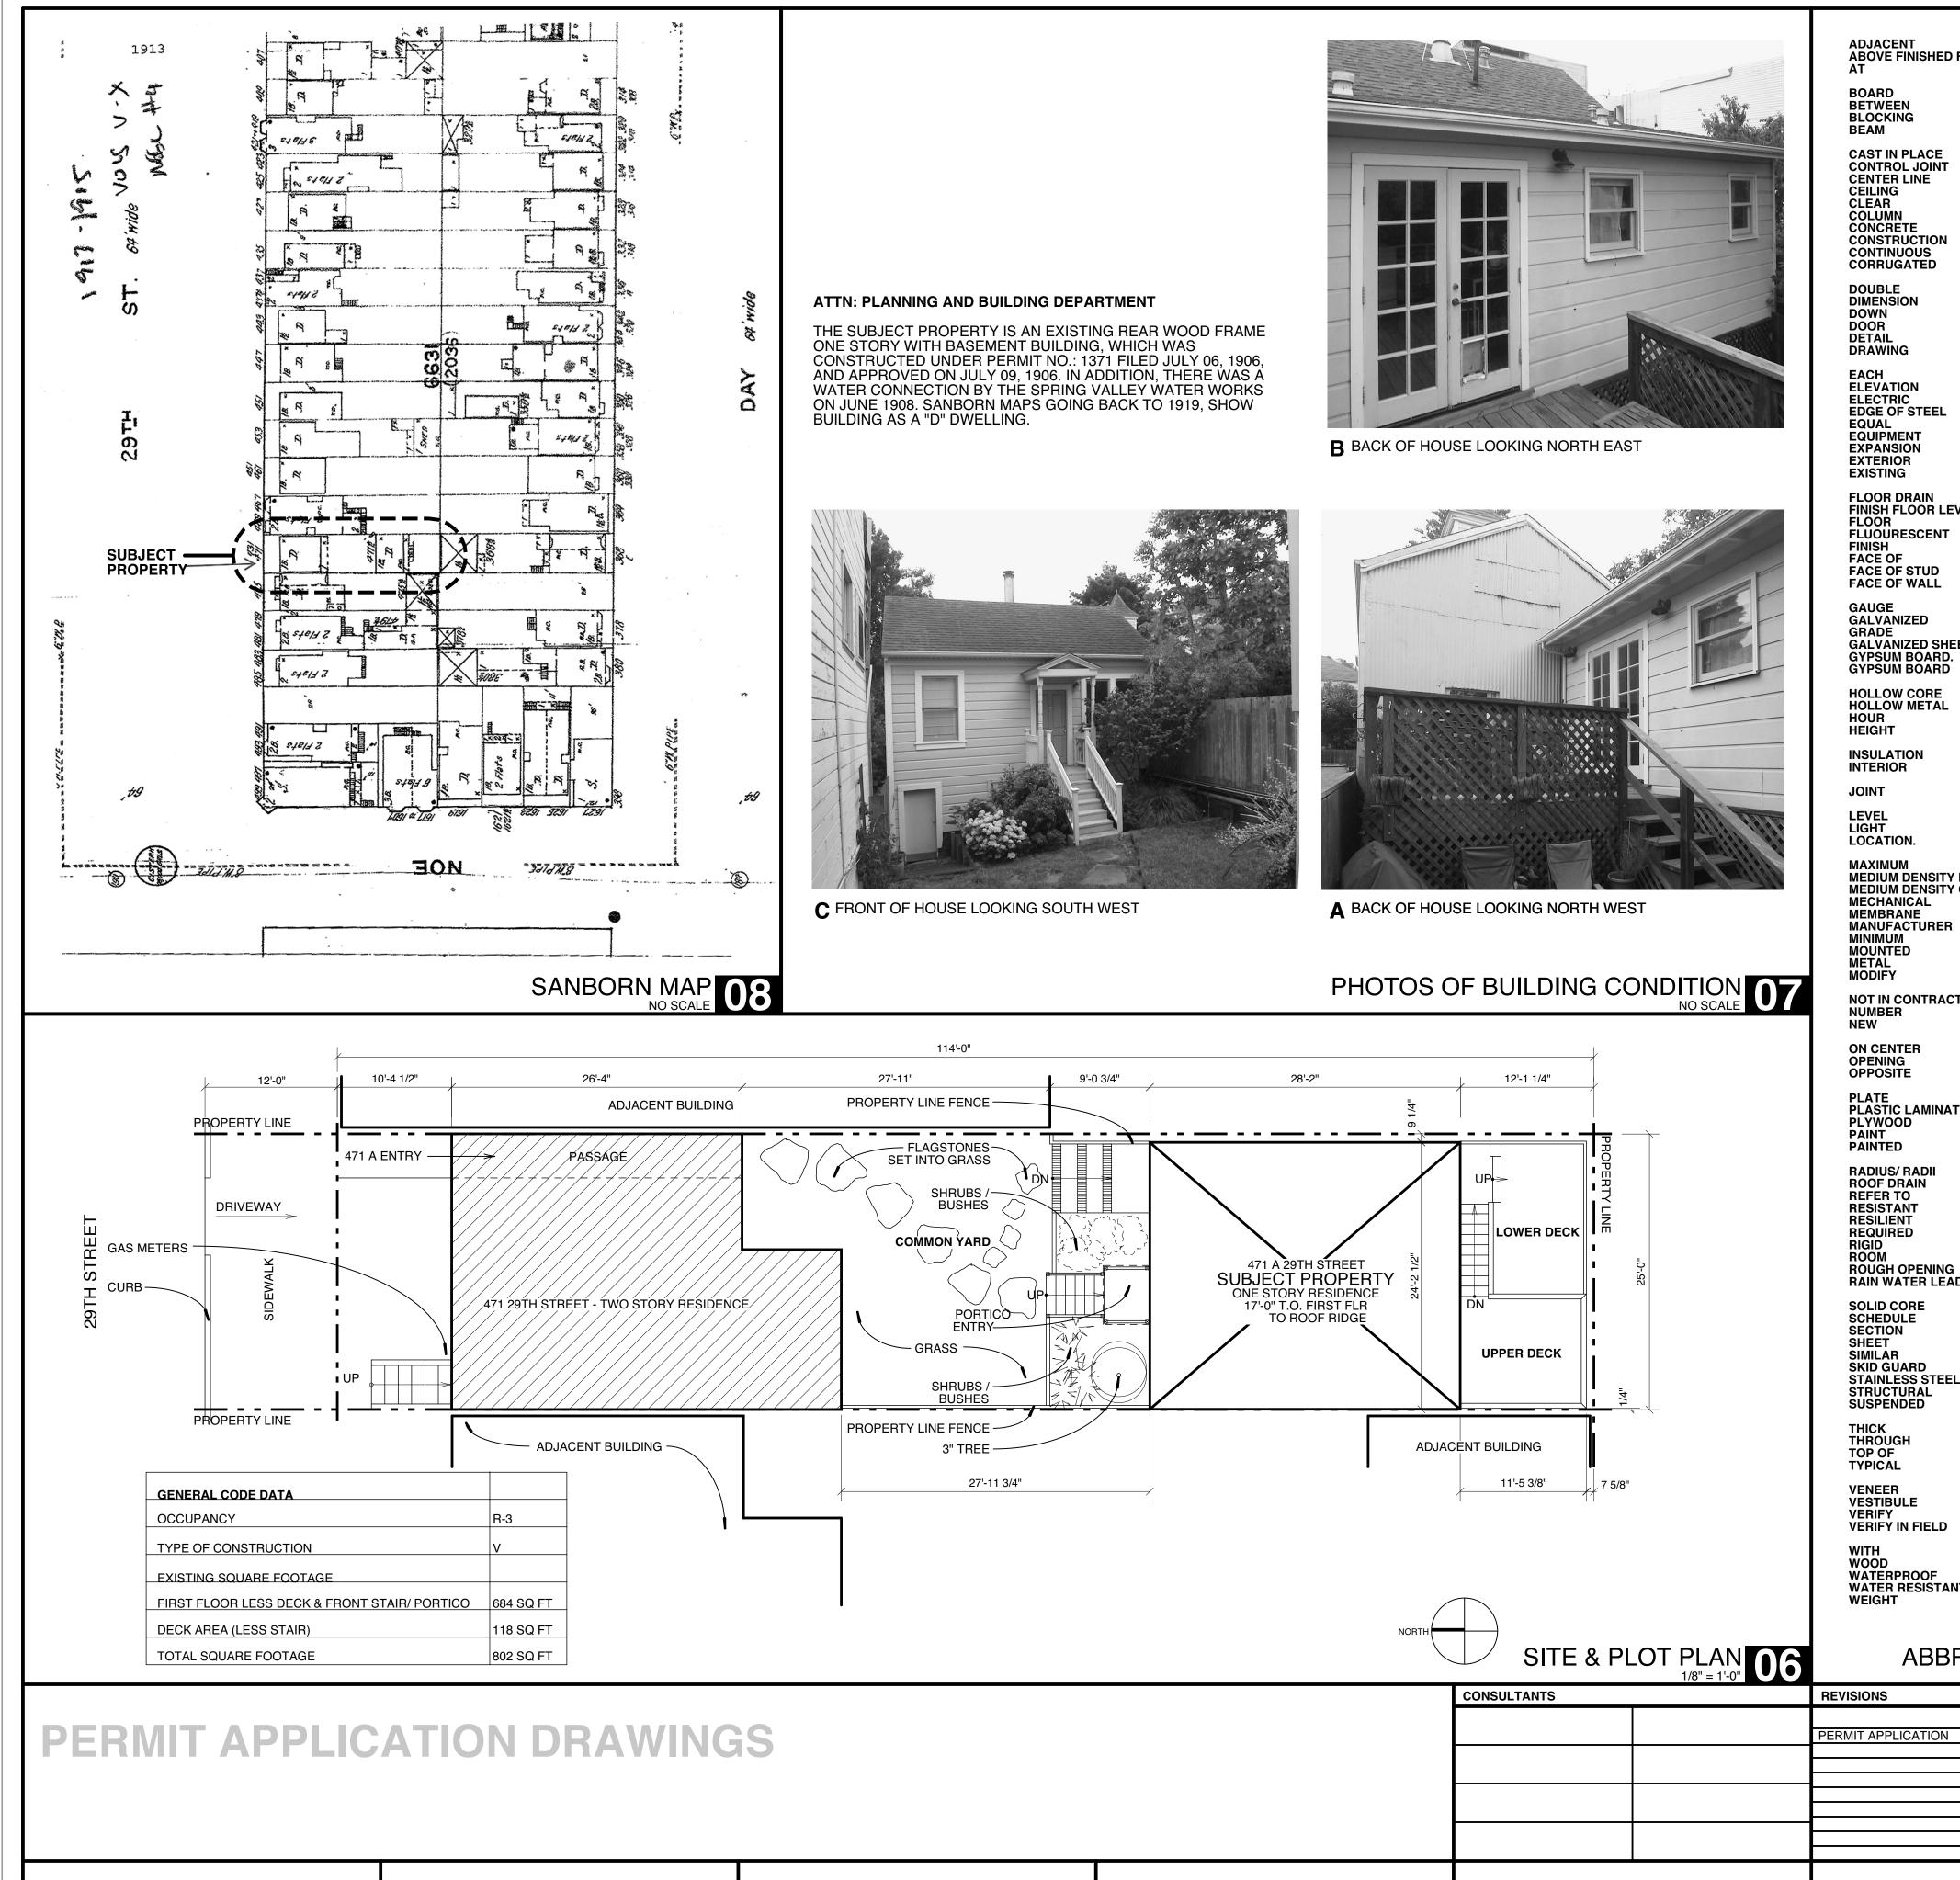

BETWEEN **BLOCKING** BEAM

ΔΤ

CAST IN PLACE CONTROL JOINT CENTER LINE CEILING CLEAR COLUMN CONCRETE CONSTRUCTION CONTINUOUS

CORRUGATED DOUBLE DIMENSION DOWN

DOOR

DETAIL

EXISTING

DRAWING EACH ELEVATION ELECTRIC EDGE OF STEEL EQUAL EQUIPMENT **EXPANSION** EXTERIOR

FLOOR DRAIN FINISH FLOOR LEVEL FLOOR FLUOURESCENT FINISH FACE OF FACE OF STUD FACE OF WALL

GAUGE GALVANIZED GRADE GALVANIZED SHEET METAL GYPSUM BOARD. GYPSUM BOARD

HOLLOW CORE HOLLOW METAL HOUR HEIGHT

INSULATION INTERIOR JOINT

LEVEL I IGHT LOCATION.

MAXIMUM MEDIUM DENSITY FIBER BD. MEDIUM DENSITY OVERLAY MECHANICAL MEMBRANE MANUFACTURER MINIMUM MOUNTED METAL MODIFY

NOT IN CONTRACT NUMBER NEW

**ON CENTER** OPENING OPPOSITE PLATE PLASTIC LAMINATE PLYWOOD PAINT

PAINTED

REFER TO

RESISTANT

RESILIENT

REQUIRED