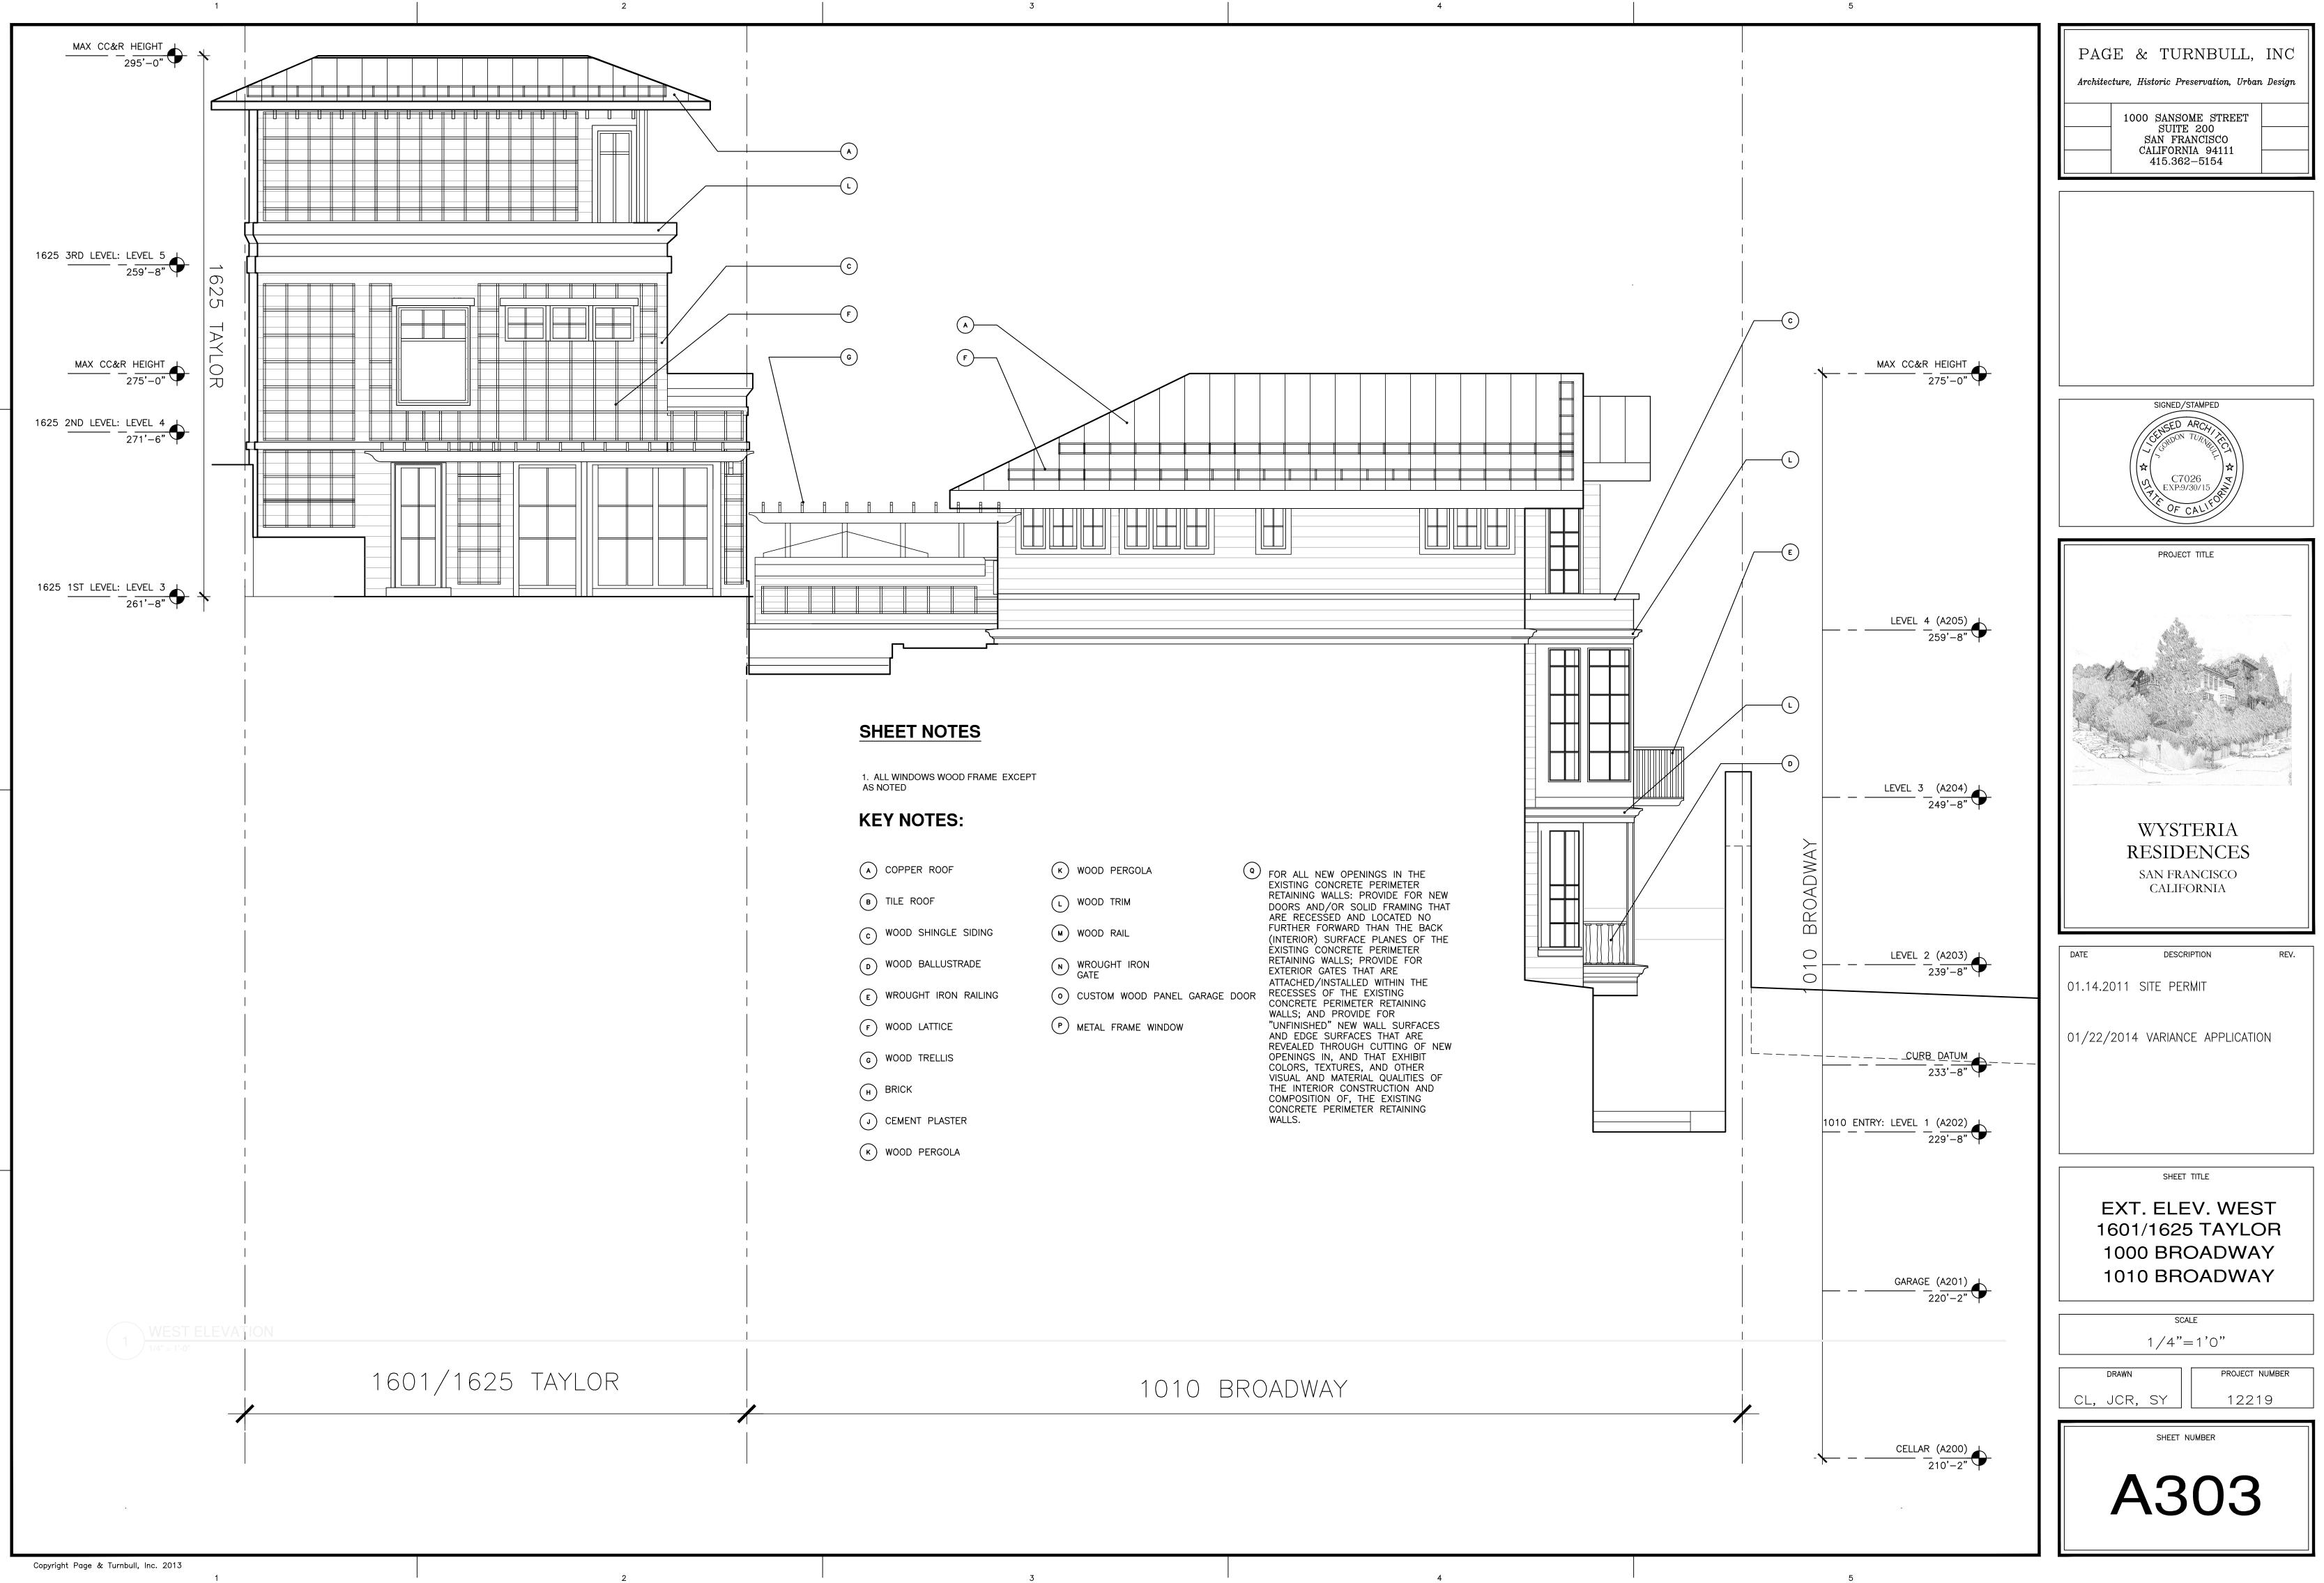

**PLANNING CODE SECTION 132** requires a front setback of 4'-5½ " for 1000 Broadway, 8'-11" for 1010 Broadway, and 9'-1" for 1601-1625 Taylor Street. Below grade and above grade portions of both 1010 Broadway and 1601-1625 Taylor Street extend into the front setback, therefore a variance is required. 1000 Broadway complies with the front setback requirement and does not require a variance from this requirement Above grade the project will feature the following front setbacks: 1000 Broadway - 21'-1"; 1010 Broadway - 5'-0"; and, 1601-1625 Taylor Street - 4'-6".

**PLANNING CODE SECTION 134** requires a rear yard of 15' for each of the three lots. Each lot contains below grade development within the required rear yard; therefore, a variance is required. Above grade the project will feature the following rear yard setbacks: 1000 Broadway - no rear yard at any level; 1010 Broadway - 15'; and, 1601-1625 Taylor Street -15'-1".

# SHEET NOTES

1. ALL WINDOWS WOOD FRAME EXCEPT AS NOTED

# **KEY NOTES:**

- (A) COPPER ROOF
- B TILE ROOF
- (c) WOOD SHINGLE SIDING
- (D) WOOD BALLUSTRADE
- E WROUGHT IRON RAILING
- (F) WOOD LATTICE
- G WOOD TRELLIS
- (H) BRICK
- J CEMENT PLASTER
- (K) WOOD PERGOLA
- L WOOD TRIM
- WOOD RAIL
- N WROUGHT IRON GATE
- CUSTOM WOOD PANEL GARAGE DOOR
- P METAL FRAME WINDOW
- FOR ALL NEW OPENINGS IN THE EXISTING CONCRETE PERIMETER RETAINING WALLS: PROVIDE FOR NEW DOORS AND/OR SOLID FRAMING THAT ARE RECESSED AND LOCATED NO FURTHER FORWARD THAN THE BACK (INTERIOR) SURFACE PLANES OF THE EXISTING CONCRETE PERIMETER RETAINING WALLS; PROVIDE FOR EXTERIOR GATES THAT ARE ATTACHED/INSTALLED WITHIN THE RECESSES OF THE EXISTING CONCRETE PERIMETER RETAINING WALLS; AND PROVIDE FOR "UNFINISHED" NEW WALL SURFACES AND EDGE SURFACES THAT ARE REVEALED THROUGH CUTTING OF NEW OPENINGS IN, AND THAT EXHIBIT COLORS, TEXTURES, AND OTHER VISUAL AND MATERIAL QUALITIES OF THE INTERIOR CONSTRUCTION AND COMPOSITION OF, THE EXISTING CONCRETE PERIMETER RETAINING WALLS.