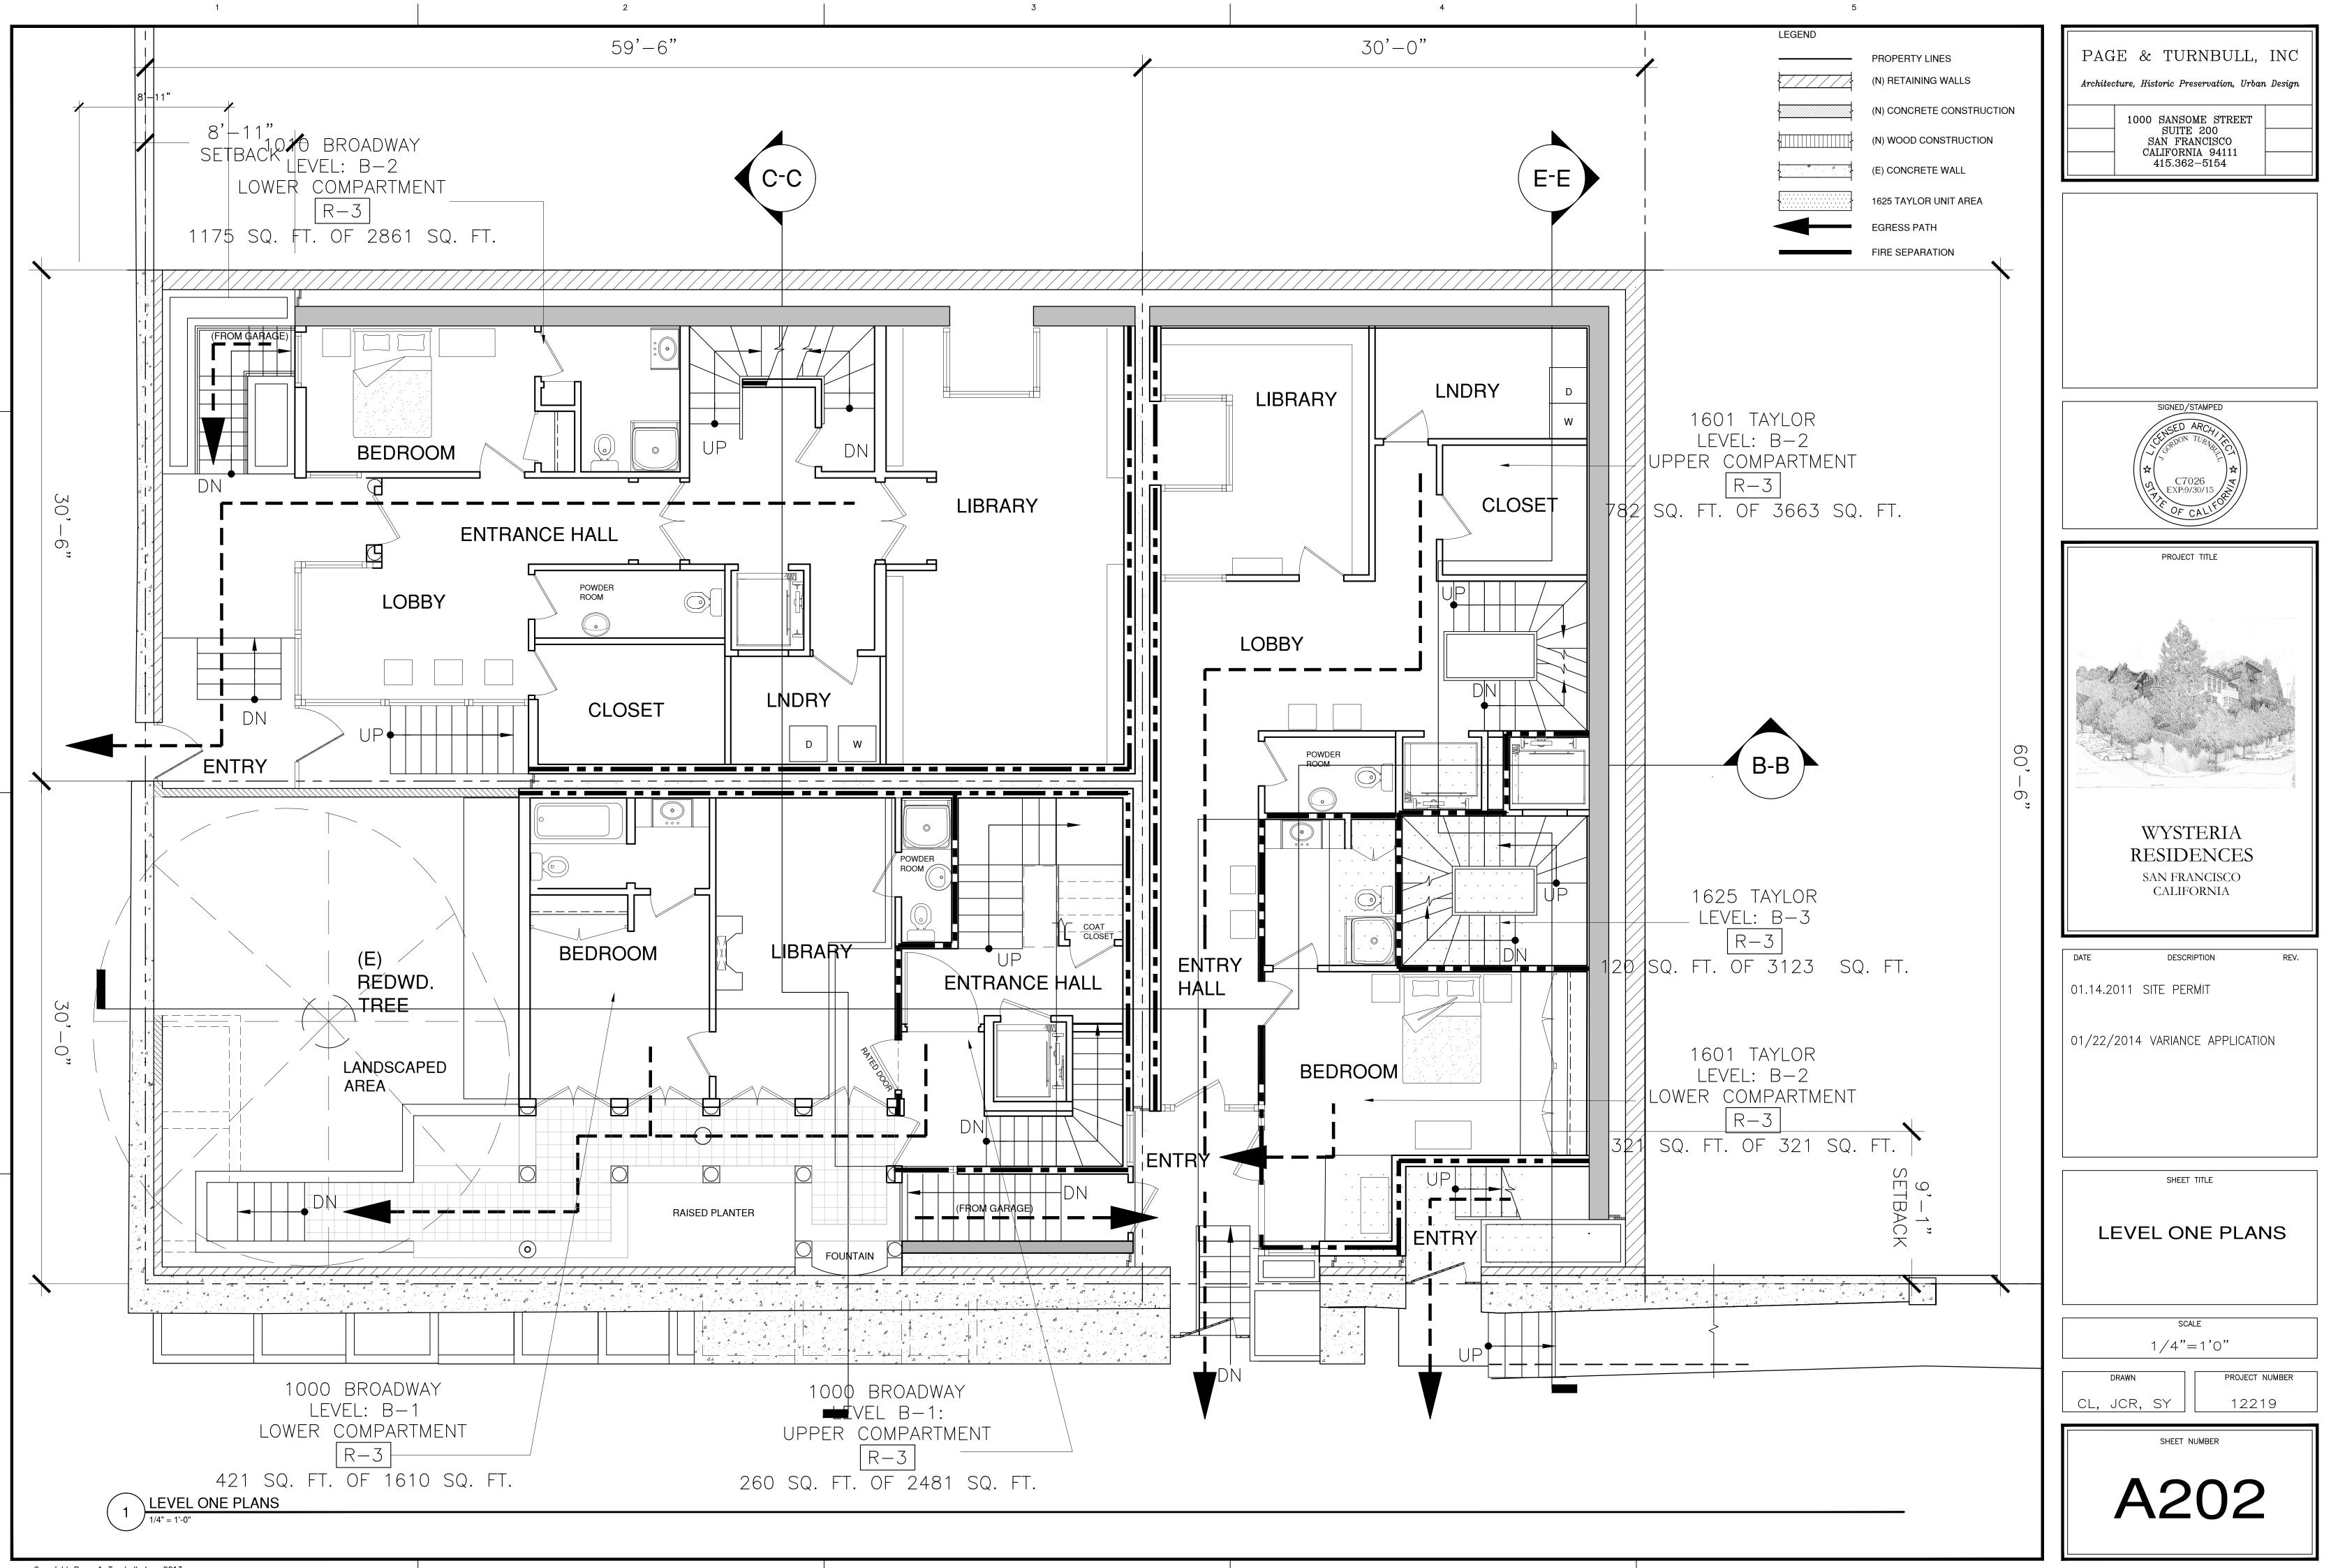

**PROJECT DESCRIPTION** 

The proposal is to subdivide one parcel into three lots and one airspace parcel. Two lots are proposed to front on Broadway (1000 and 1010 Broadway) and be developed with single-family homes. A two-family dwelling is proposed to front on Taylor Street (1601-1625 Taylor Street). The airspace parcel will include below grade parking for the proposed buildings.

**PLANNING CODE SECTION 132** requires a front setback of 4'-5½ " for 1000 Broadway, 8'-11" for 1010 Broadway, and 9'-1" for 1601-1625 Taylor Street. Below grade and above grade portions of both 1010 Broadway and 1601-1625 Taylor Street extend into the front setback, therefore a variance is required. 1000 Broadway complies with the front setback requirement and does not require a variance from this requirement Above grade the project will feature the following front setbacks: 1000 Broadway - 21'-1"; 1010 Broadway - 5'-0"; and, 1601-1625 Taylor Street - 4'-6".