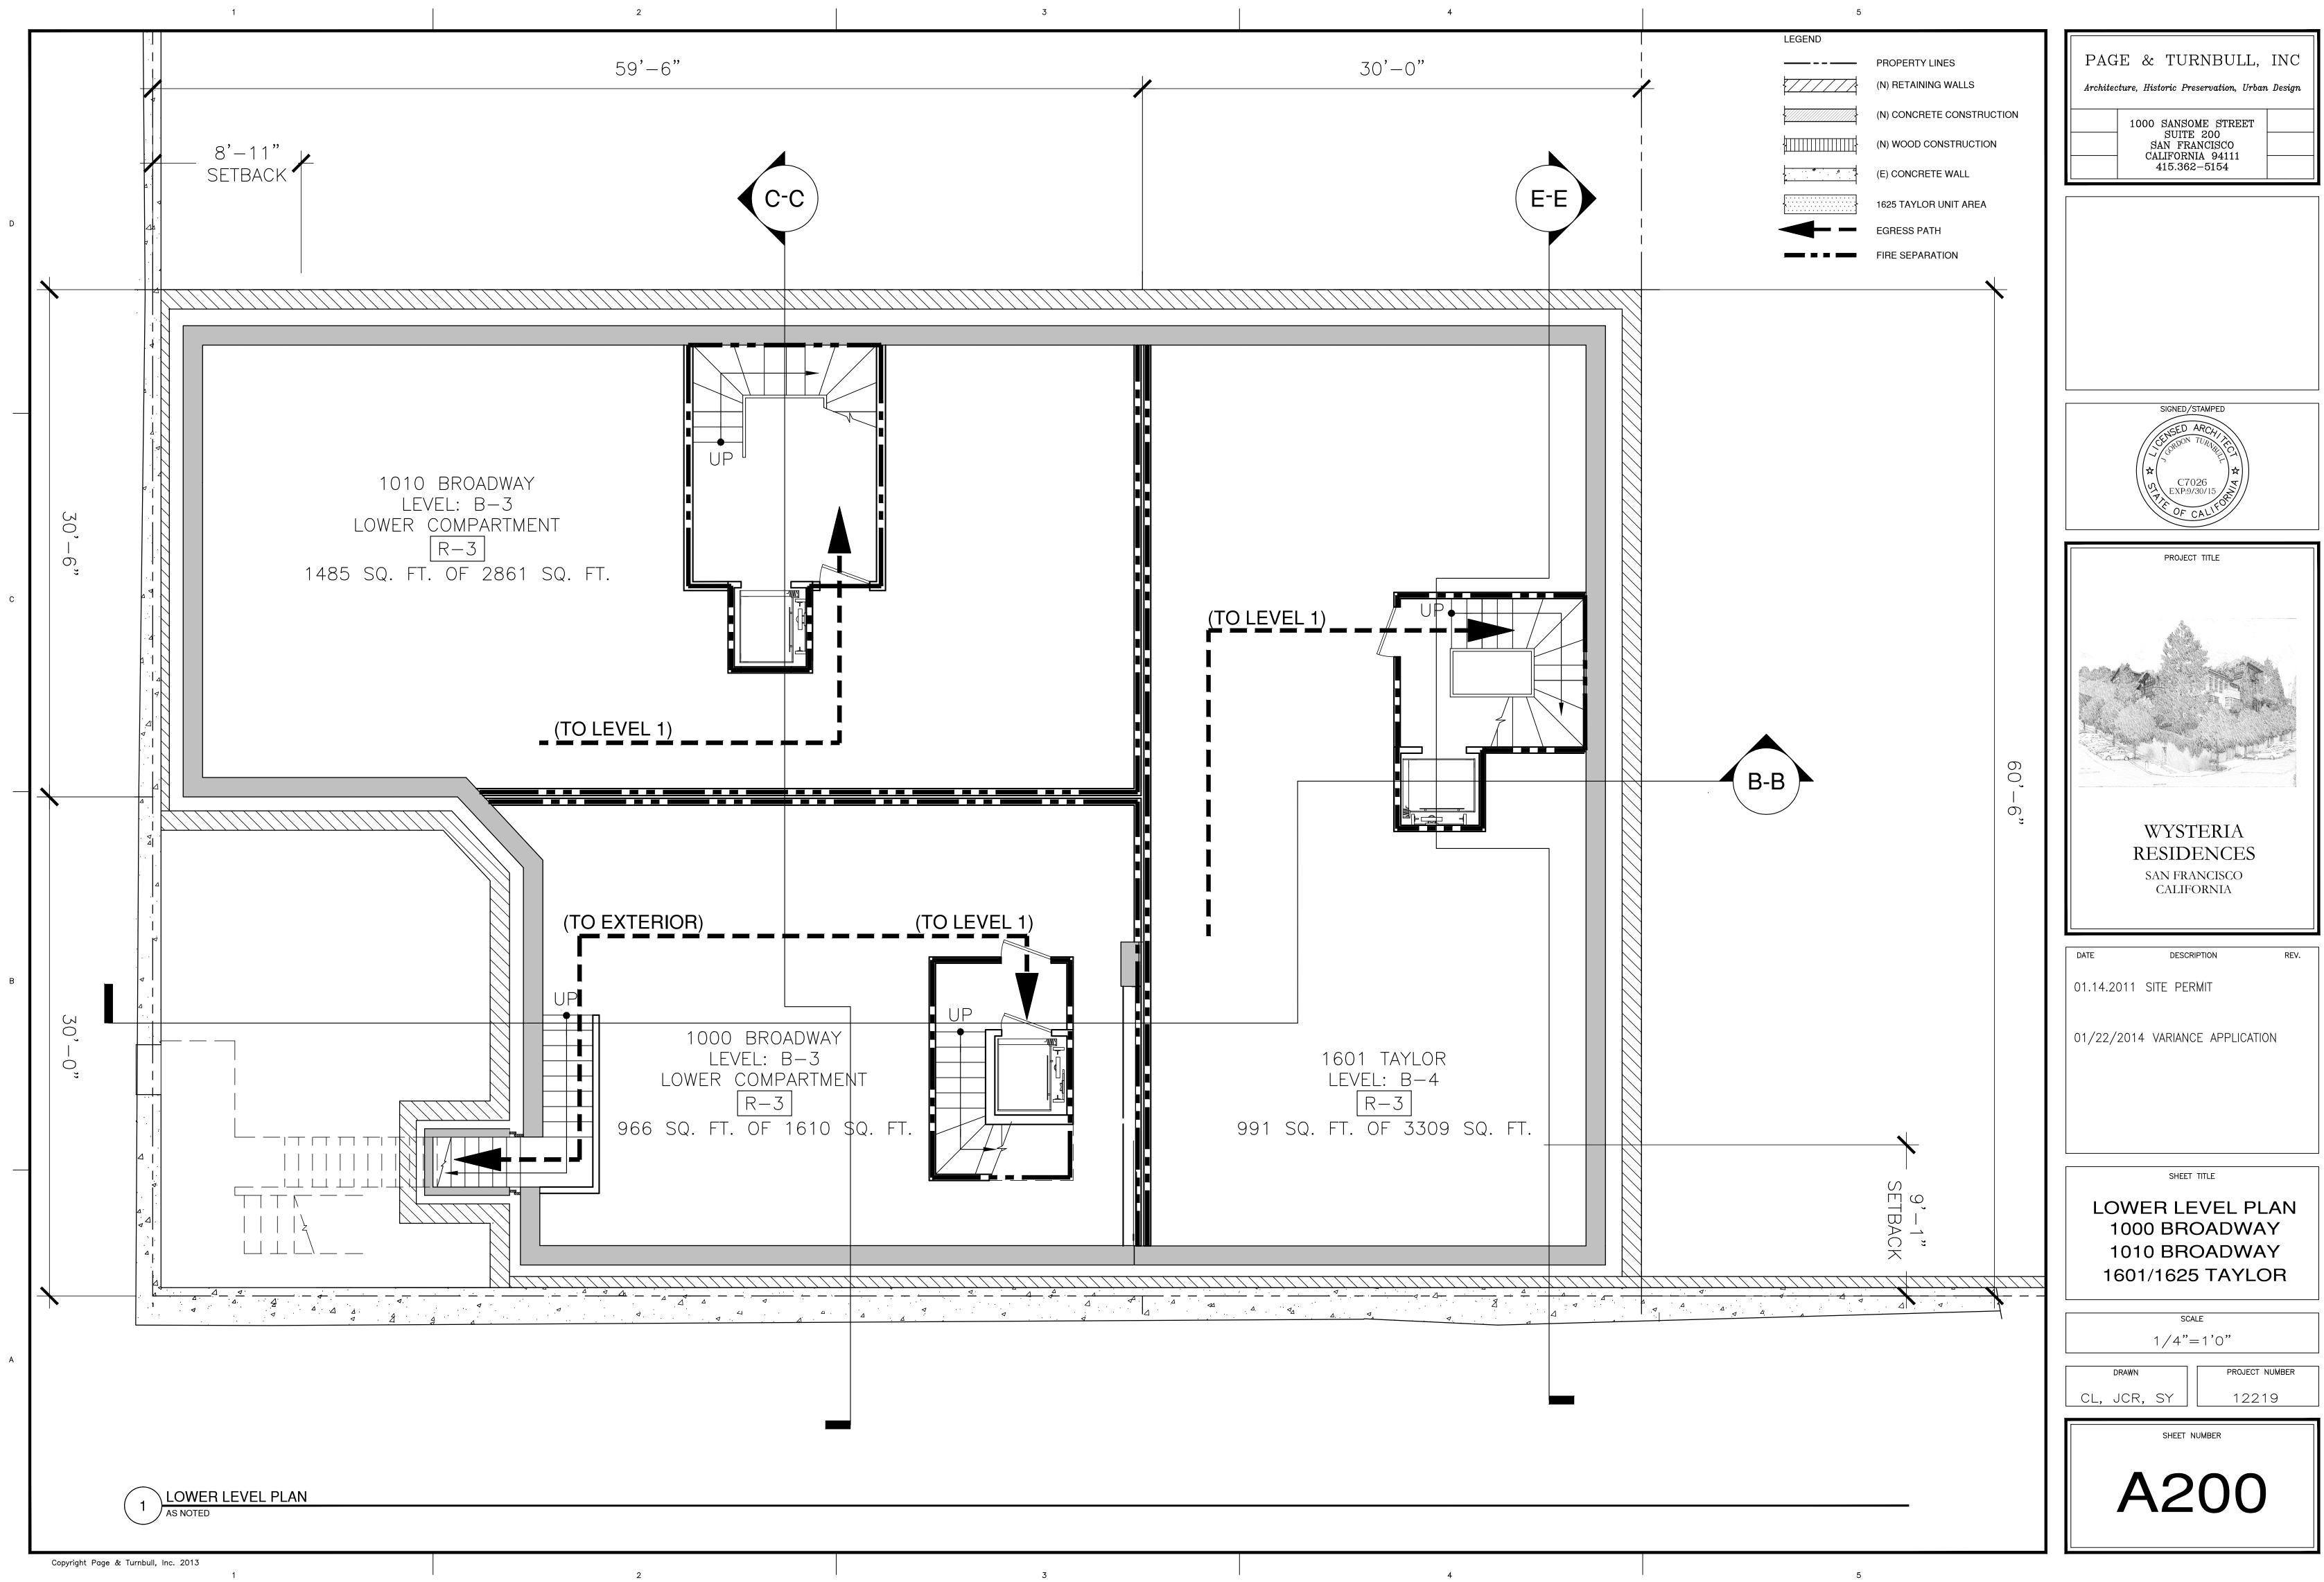

**PROJECT DESCRIPTION** 

The proposal is to subdivide one parcel into three lots and one airspace parcel. Two lots are proposed to front on Broadway (1000 and 1010 Broadway) and be developed with single-family homes. A two-family dwelling is proposed to front on Taylor Street (1601-1625 Taylor Street). The airspace parcel will include below grade parking for the proposed buildings.

**PLANNING CODE SECTION 134** requires a rear yard of 15' for each of the three lots. Each lot contains below grade development within the required rear yard; therefore, a variance is required. Above grade the project will feature the following rear yard setbacks: 1000 Broadway - no rear yard at any level; 1010 Broadway - 15'; and, 1601-1625 Taylor Street -15'-1".