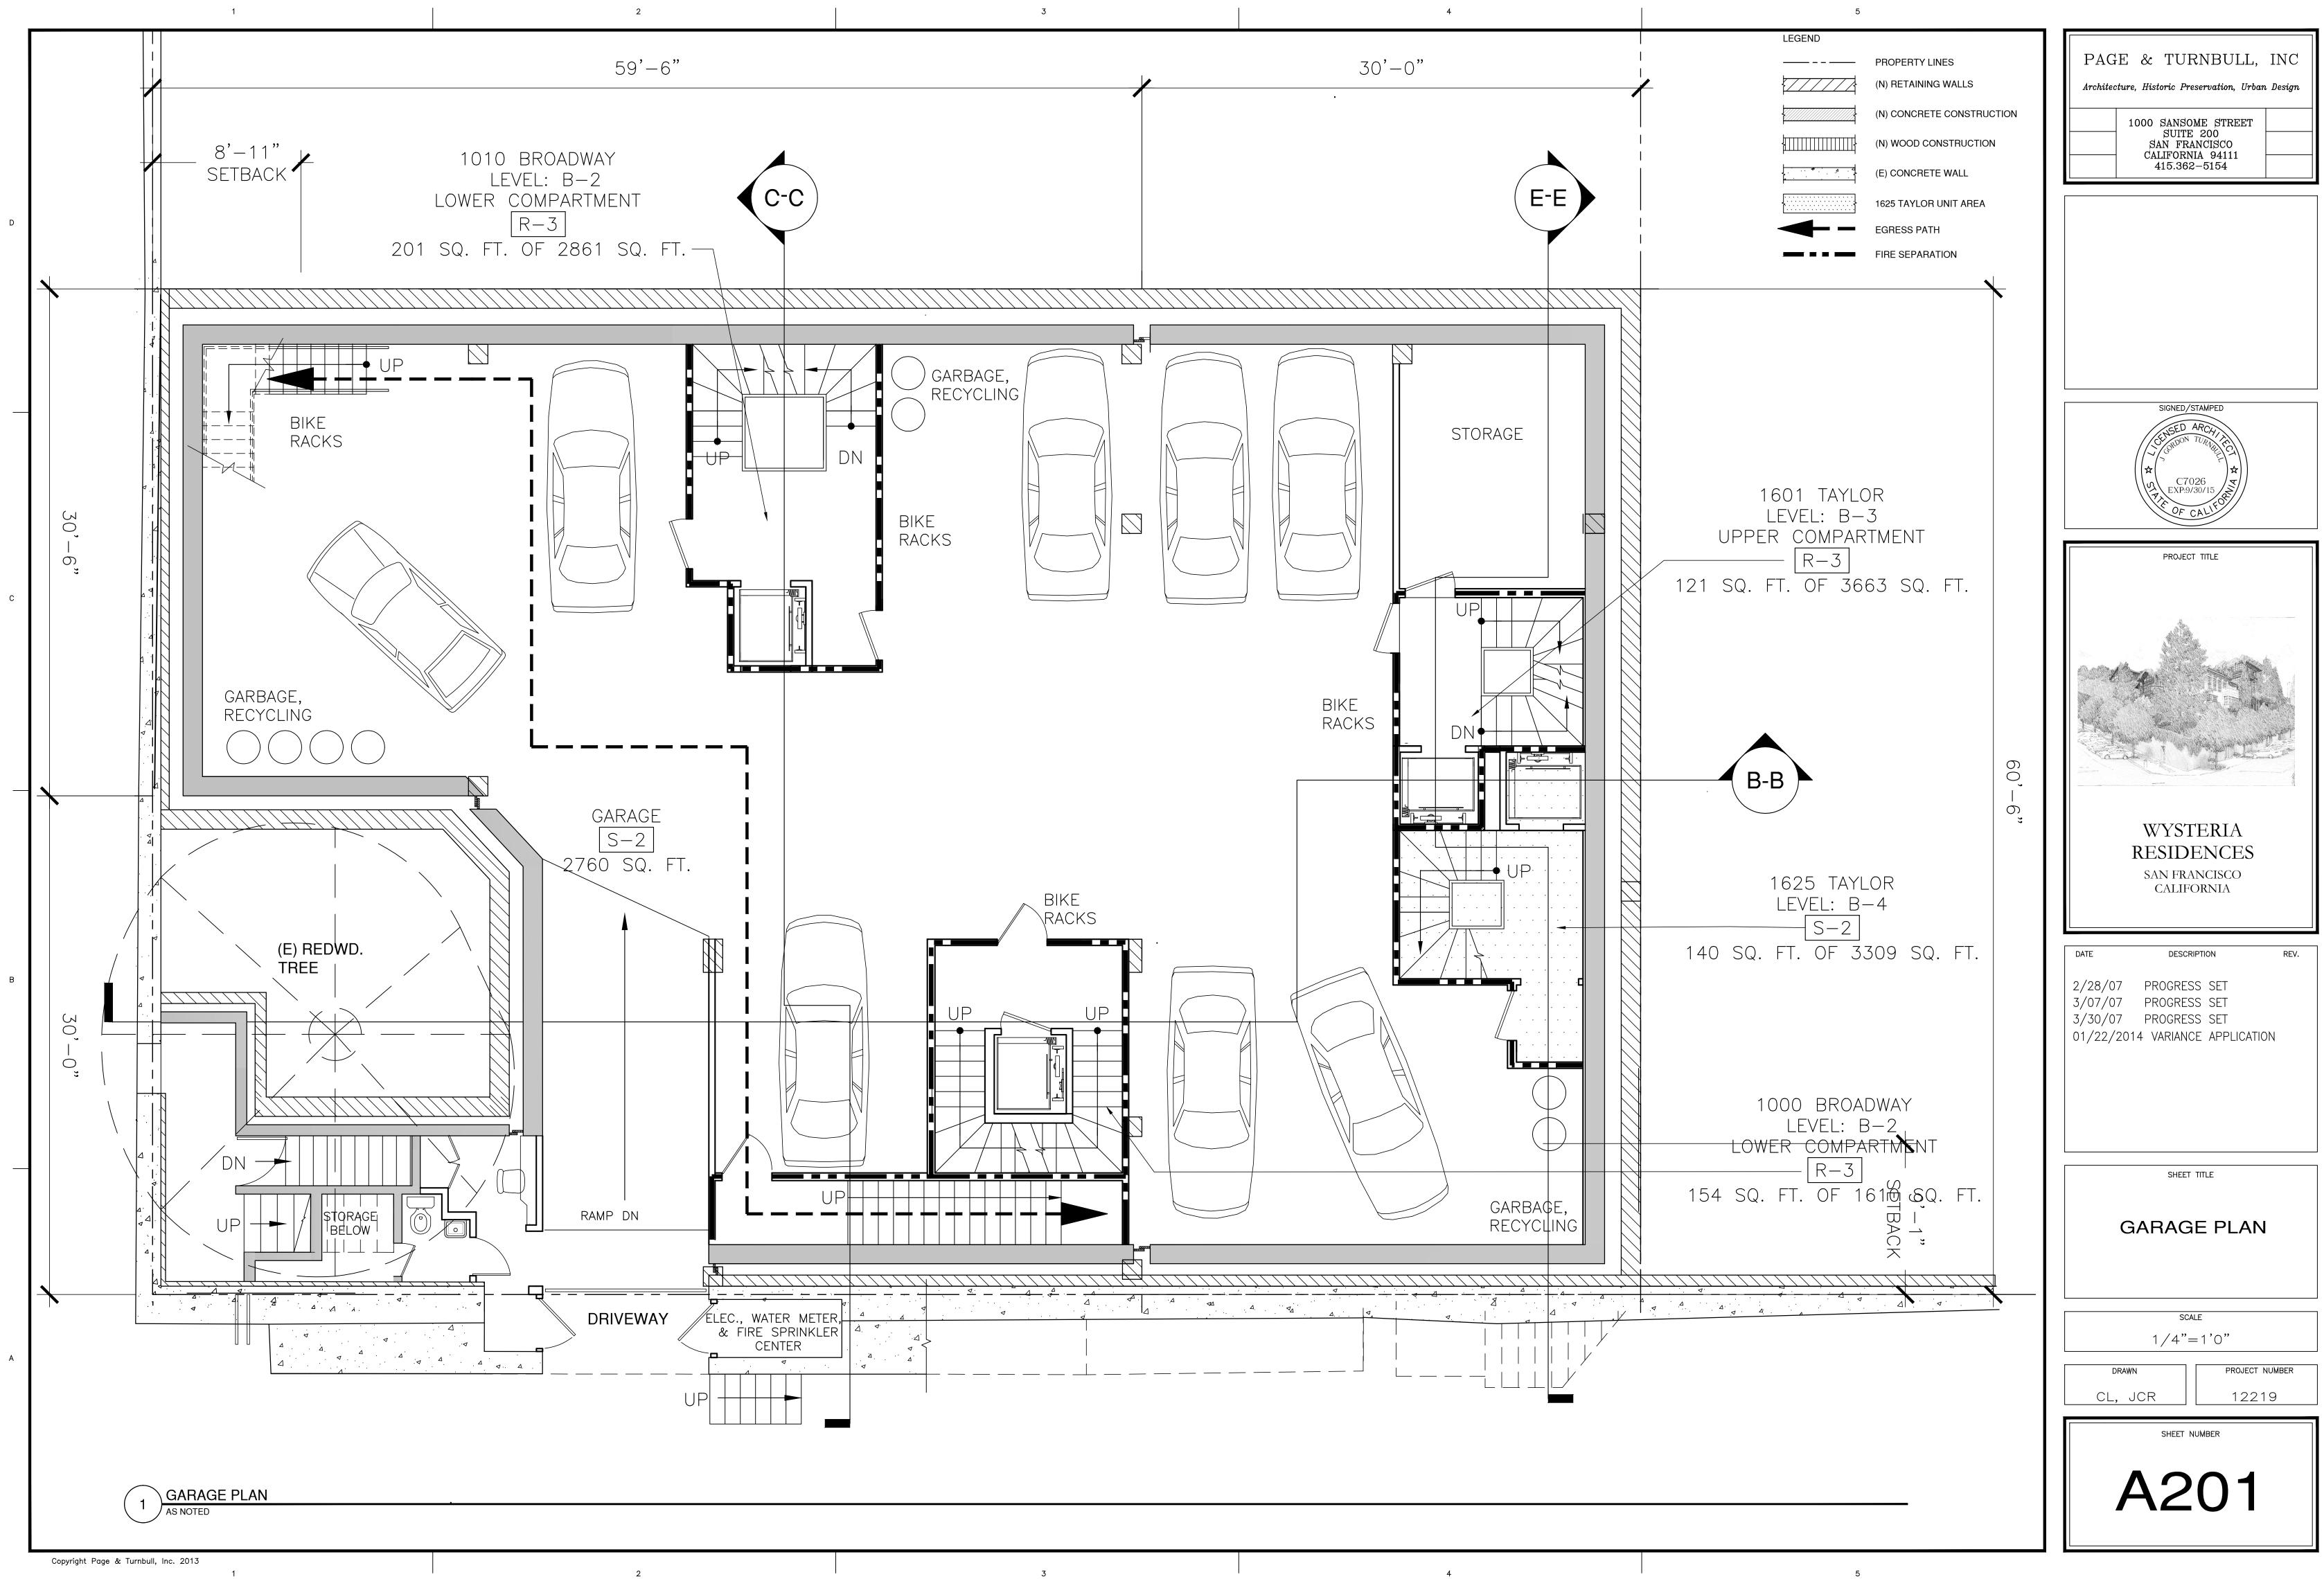

**PROJECT DESCRIPTION** 

The proposal is to subdivide one parcel into three lots and one airspace parcel. Two lots are proposed to front on Broadway (1000 and 1010 Broadway) and be developed with single-family homes. A two-family dwelling is proposed to front on Taylor Street (1601-1625 Taylor Street). The airspace parcel will include below grade parking for the proposed buildings.

**PLANNING CODE SECTION 134** requires a rear yard of 15' for each of the three lots. Each lot contains below grade development within the required rear yard; therefore, a variance is required. Above grade the project will feature the following rear yard setbacks: 1000 Broadway - no rear yard at any level; 1010 Broadway - 15'; and, 1601-1625 Taylor Street -15'-1".