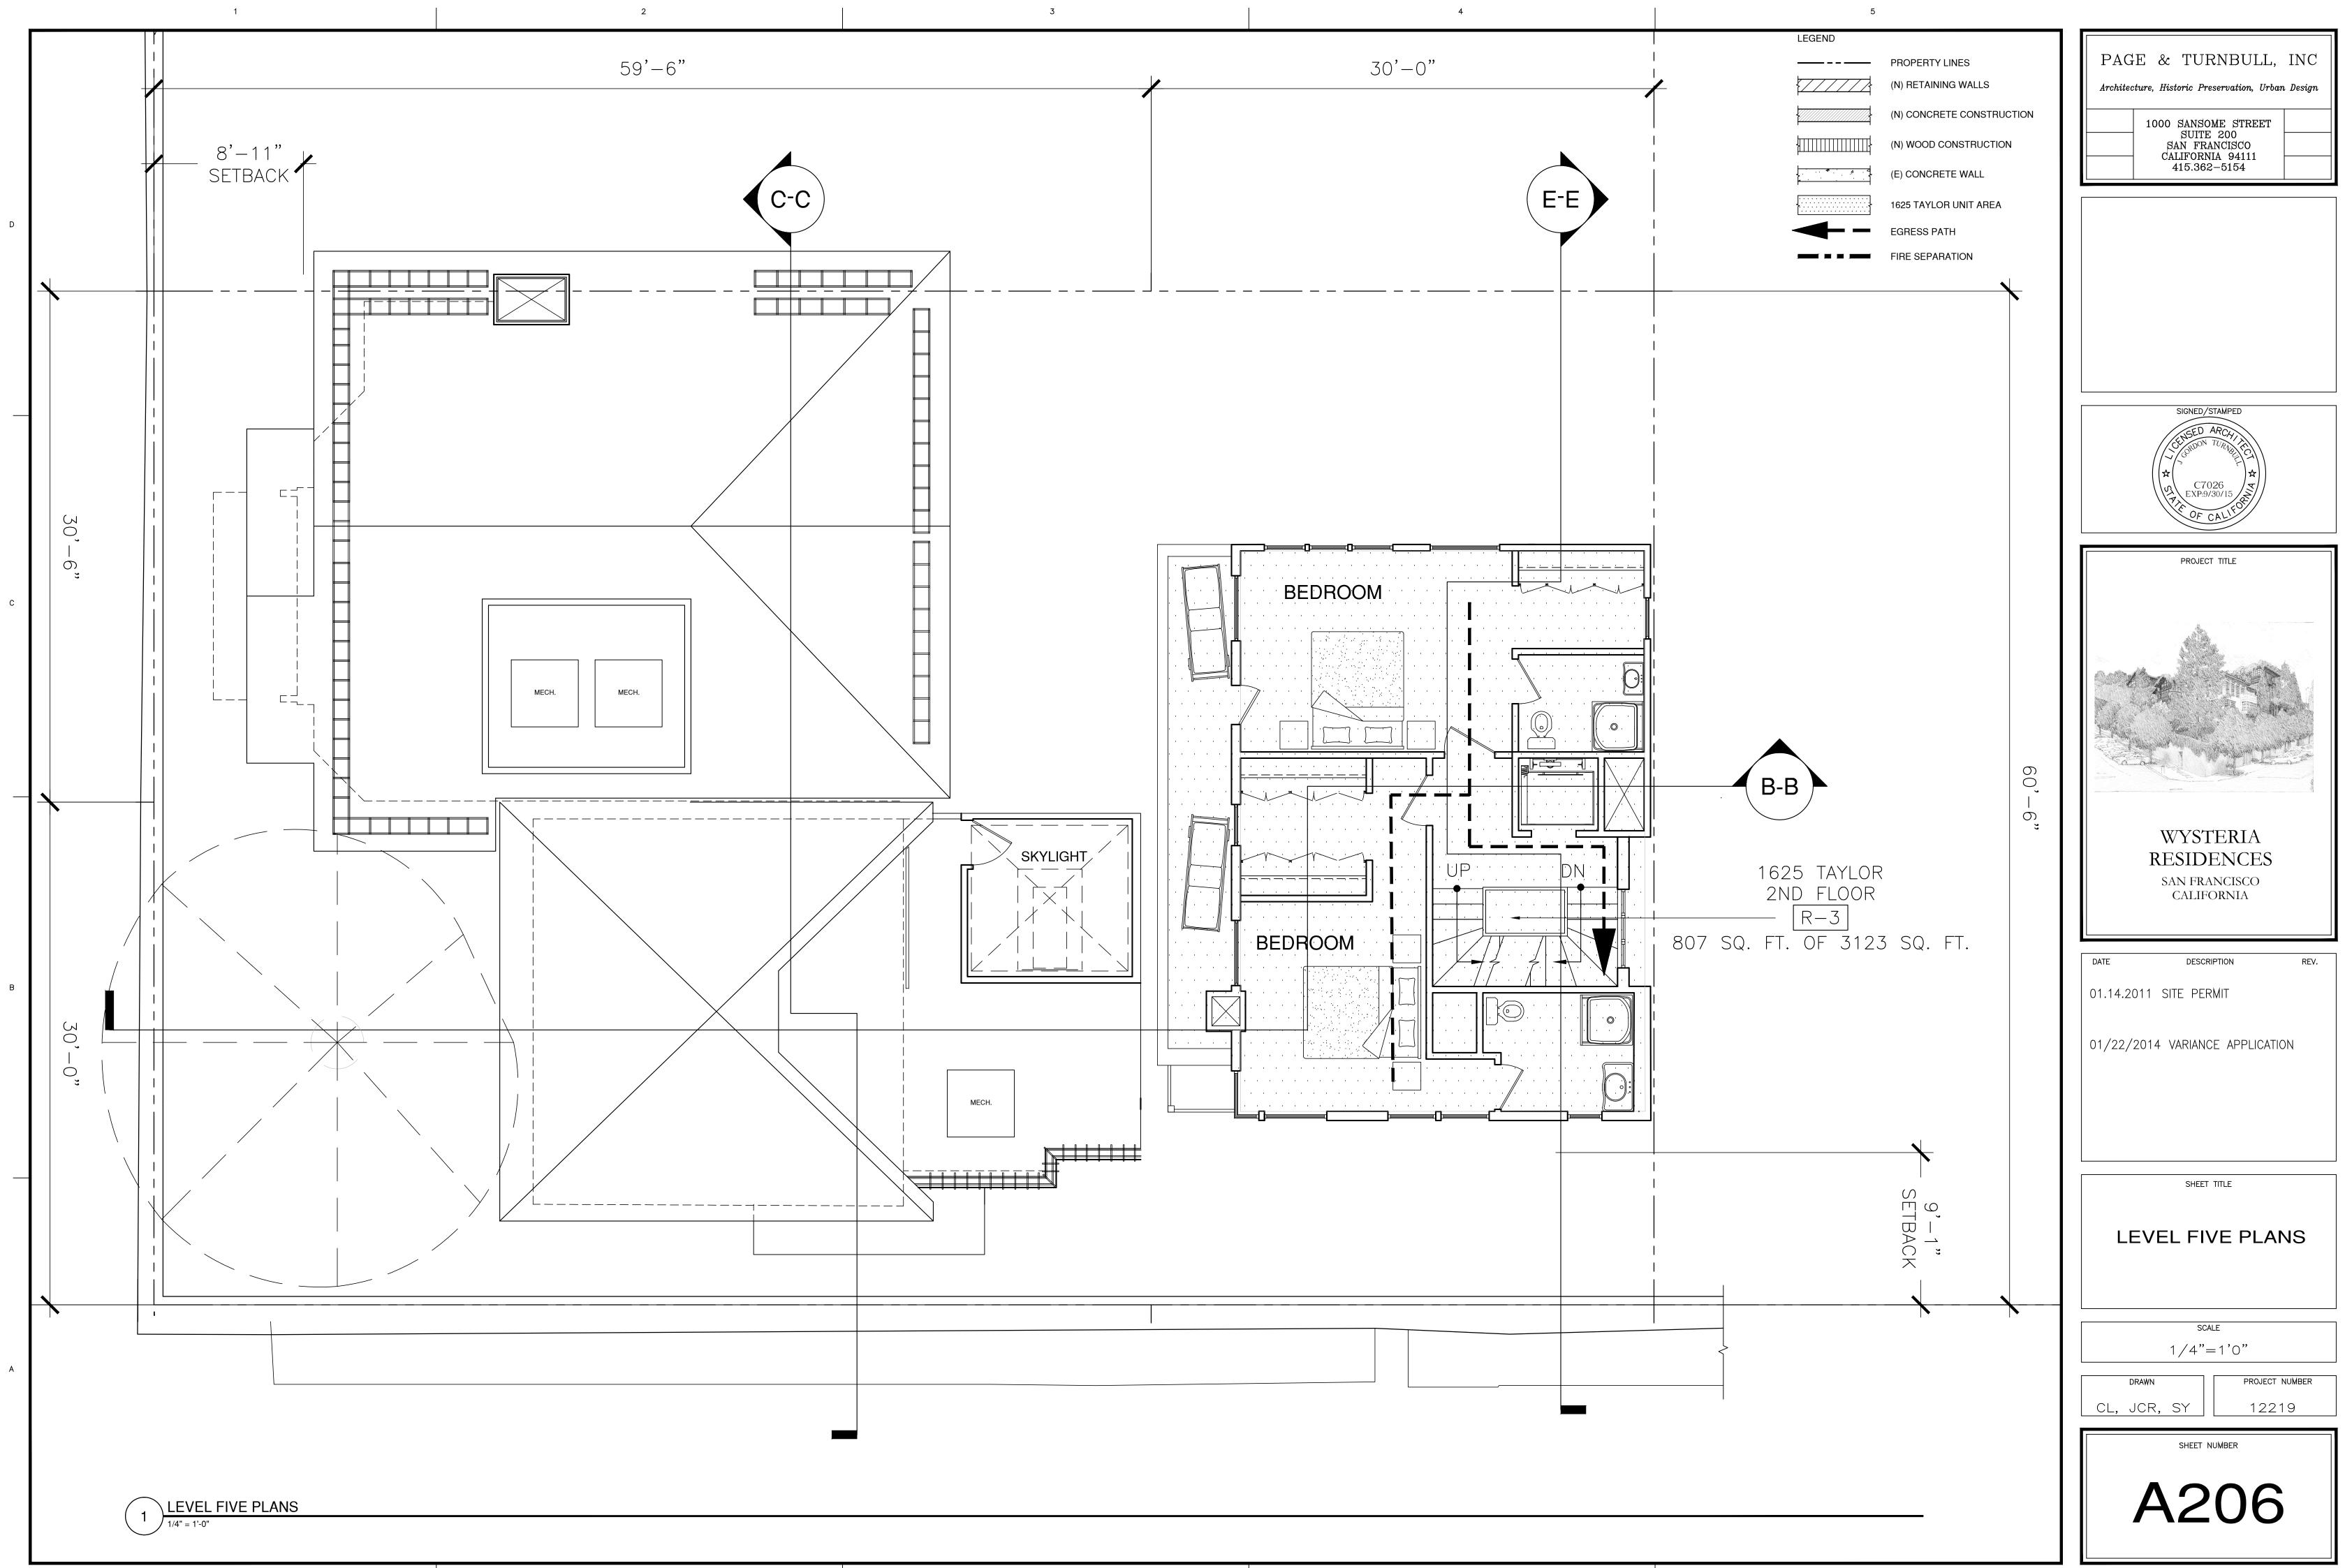

# ARCHITECTURAL

| A100                                         | SITE PLAN                                                                                                                   |
|----------------------------------------------|-----------------------------------------------------------------------------------------------------------------------------|
| A202<br>A203<br>A204<br>A205<br>A206<br>A207 | GARAGE PLAN<br>LEVEL ONE PLANS<br>LEVEL TWO PLANS<br>LEVEL THREE PLANS<br>LEVEL FOUR PLANS                                  |
| A302<br>A303<br>A304<br>A305<br>A401         | EXTERIOR ELEVATIONS I<br>EXTERIOR ELEVATIONS, 1<br>EXTERIOR ELEVATIONS, 1<br>BUILDING SECTIONS B-B<br>BUILDING SECTIONS C-C |