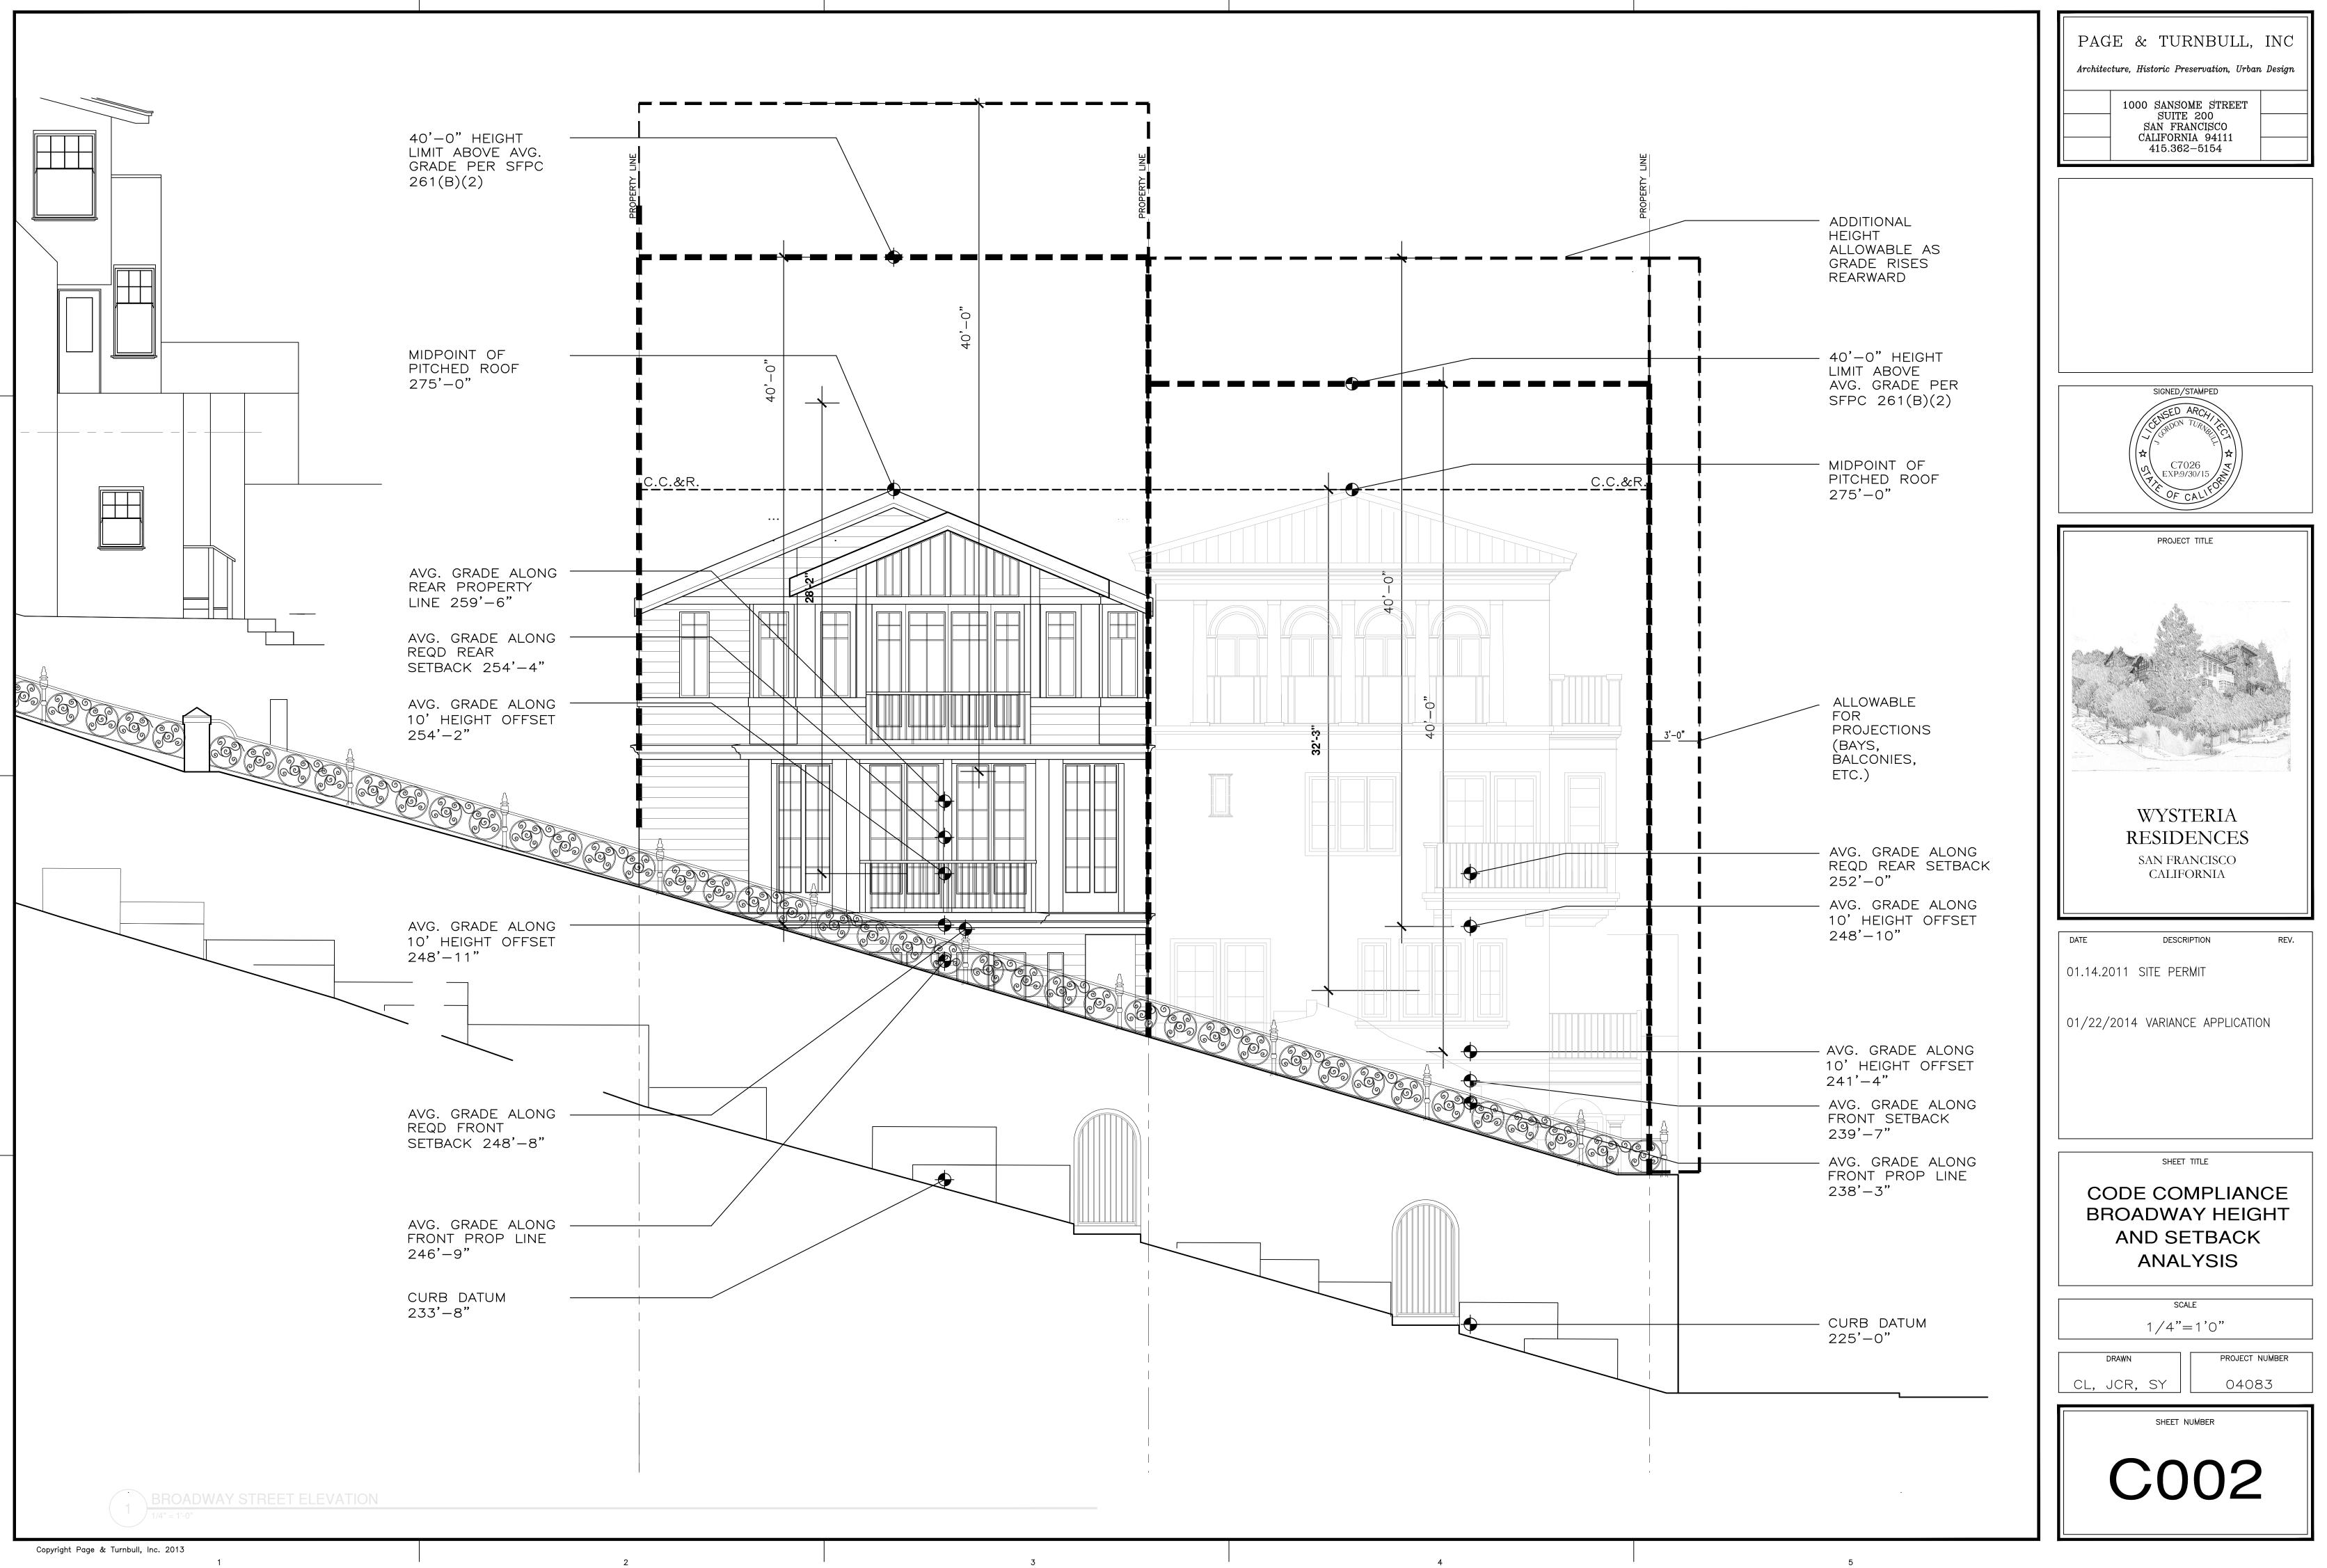

**PLANNING CODE SECTION 132** requires a front setback of 4'-5½ " for 1000 Broadway, 8'-11" for 1010 Broadway, and 9'-1" for 1601-1625 Taylor Street. Below grade and above grade portions of both 1010 Broadway and 1601-1625 Taylor Street extend into the front setback, therefore a variance is required. 1000 Broadway complies with the front setback requirement and does not require a variance from this requirement Above grade the project will feature the following front setbacks: 1000 Broadway - 21'-1"; 1010 Broadway - 5'-0"; and, 1601-1625 Taylor Street - 4'-6".

**PLANNING CODE SECTION 134** requires a rear yard of 15' for each of the three lots. Each lot contains below grade development within the required rear yard; therefore, a variance is required. Above grade the project will feature the following rear yard setbacks: 1000 Broadway - no rear yard at any level; 1010 Broadway - 15'; and, 1601-1625 Taylor Street -15'-1".

C002 CODE COMPLIANCE - BROADWAY HEIGHT & SETBACK ANALYSIS C003 CODE COMPLIANCE - TAYLOR STREET HEIGHT& SETBACK ANALYSIS CODE COMPLIANCE - NORTH ELEVATION HEIGHT& SETBACL ANALYSISCODE COMPLIANCE - WEST ELEVATION HEIGHT & SETBACK ANALYSIS