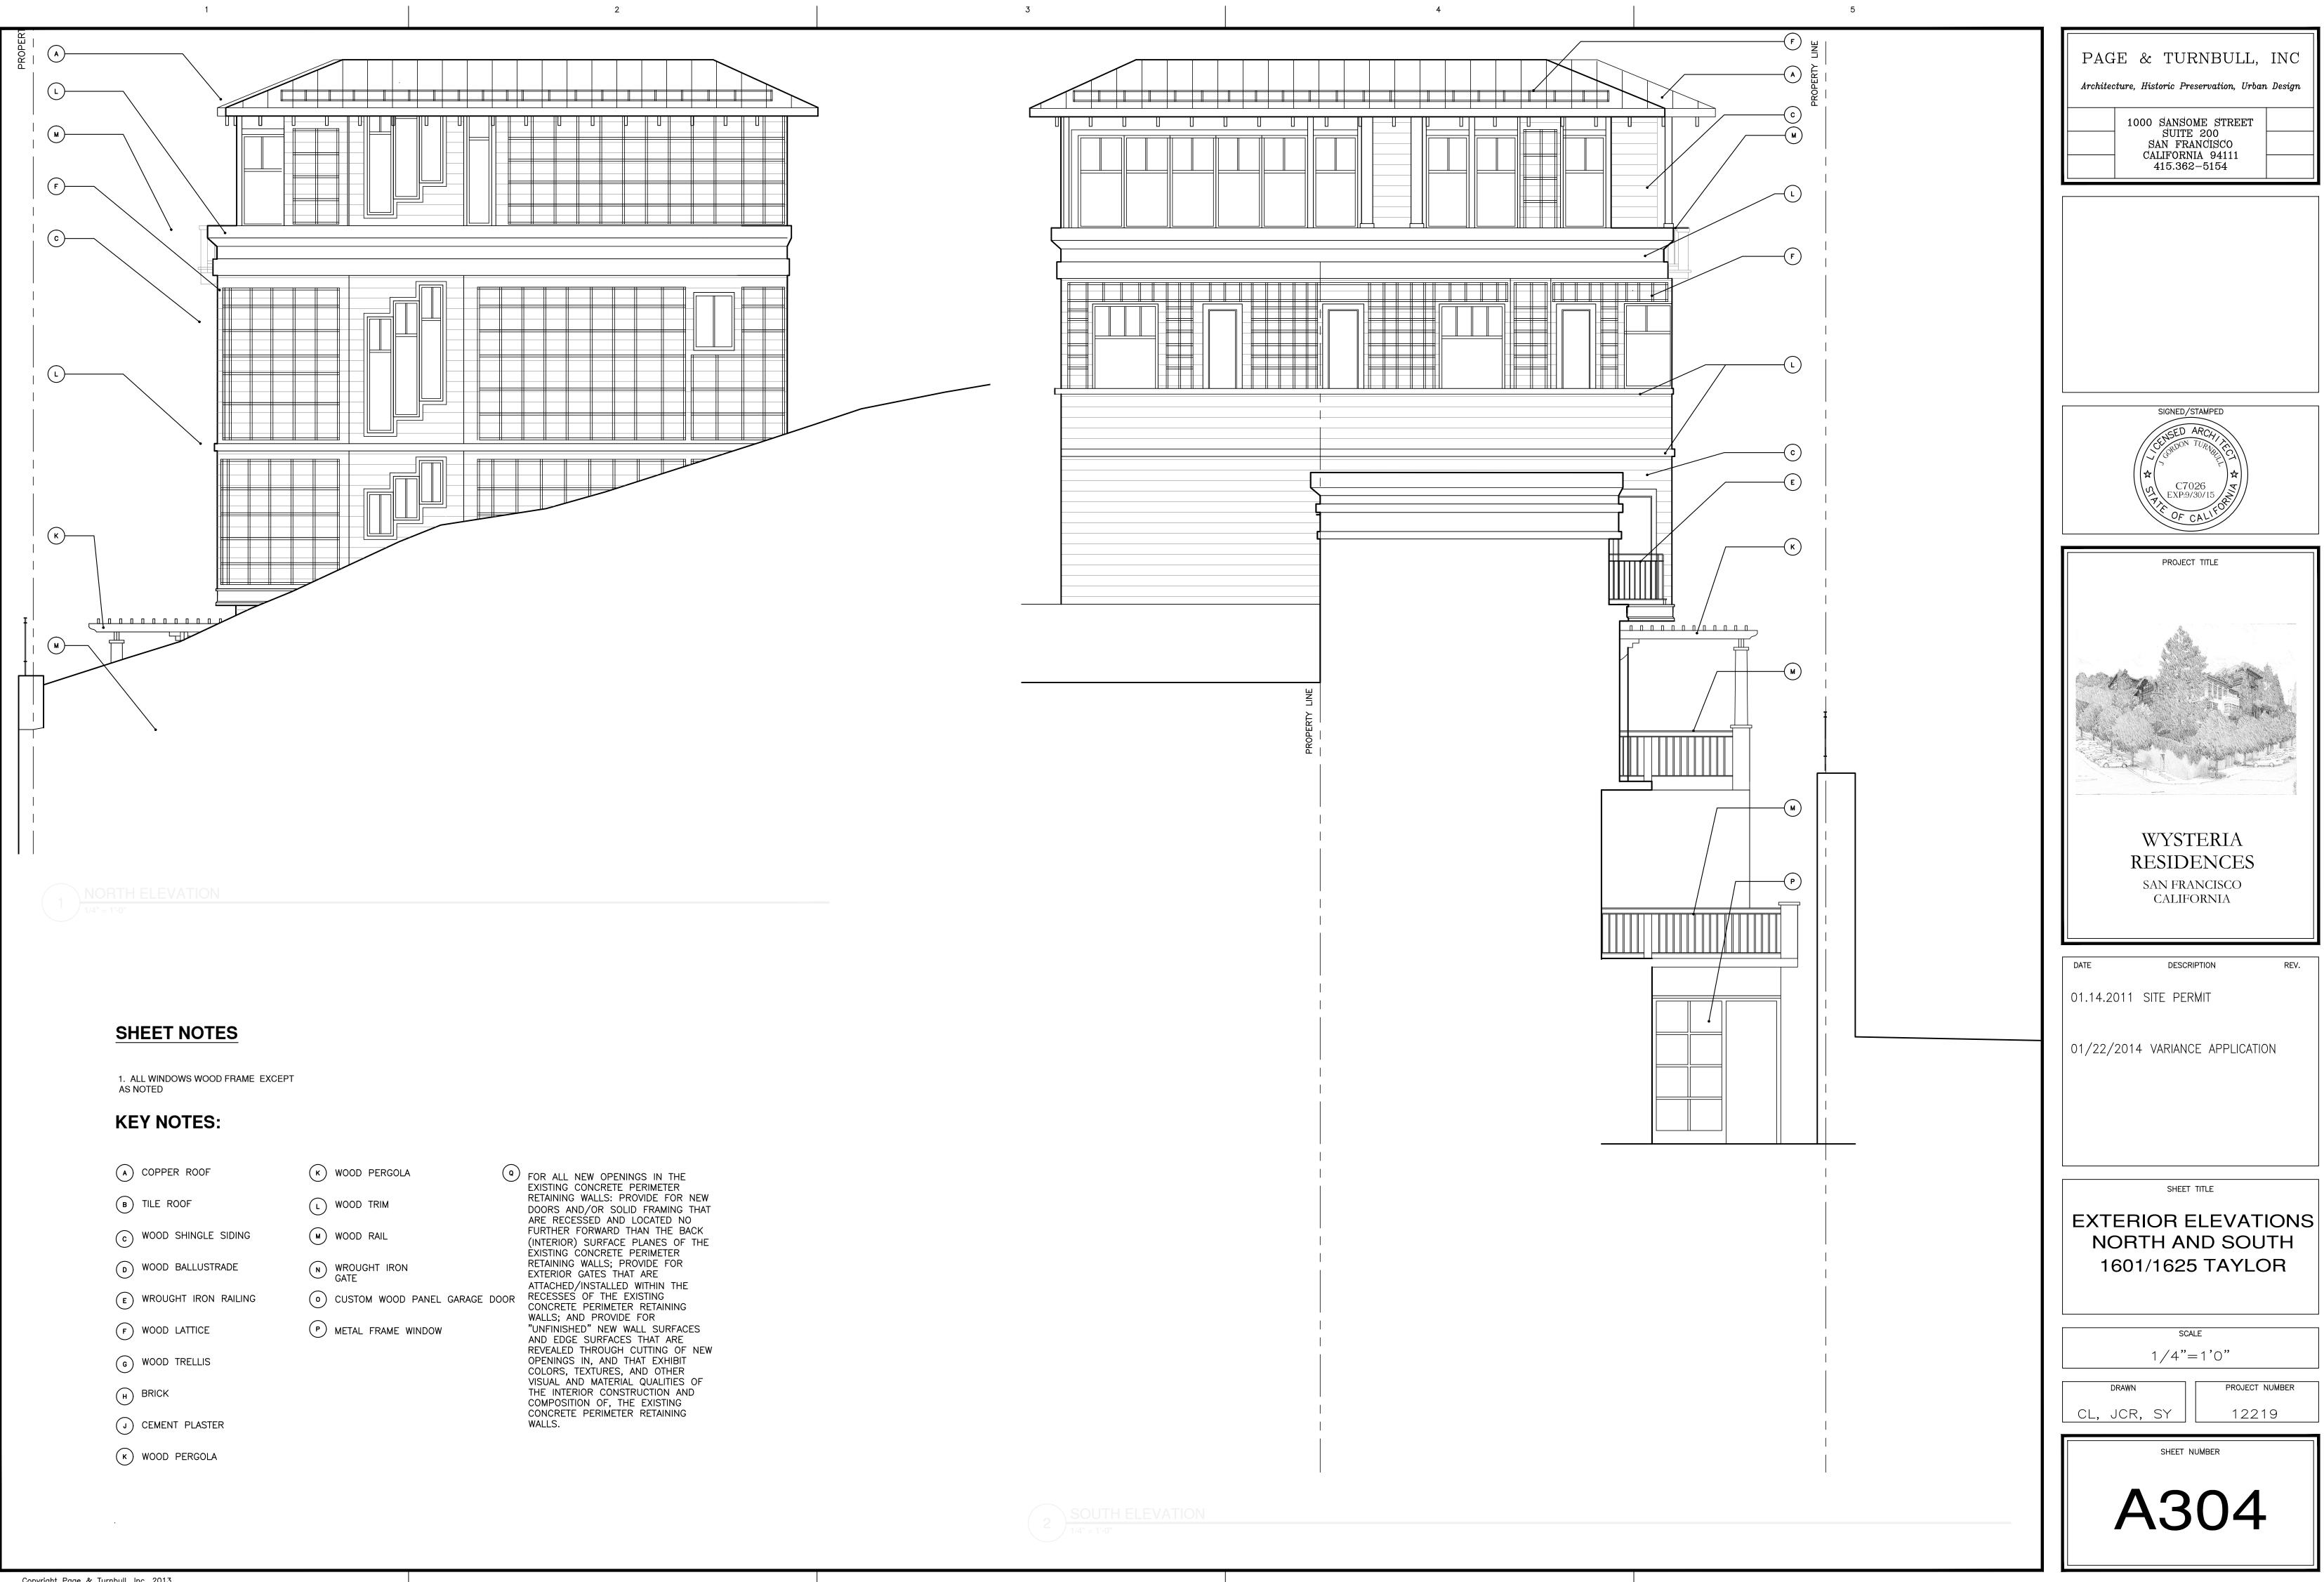

**PLANNING CODE SECTION 132** requires a front setback of 4'-5½ " for 1000 Broadway, 8'-11" for 1010 Broadway, and 9'-1" for 1601-1625 Taylor Street. Below grade and above grade portions of both 1010 Broadway and 1601-1625 Taylor Street extend into the front setback, therefore a variance is required. 1000 Broadway complies with the front setback requirement and does not require a variance from this requirement Above grade the project will feature the following front setbacks: 1000 Broadway - 21'-1"; 1010 Broadway - 5'-0"; and, 1601-1625 Taylor Street - 4'-6".

**PLANNING CODE SECTION 134** requires a rear yard of 15' for each of the three lots. Each lot contains below grade development within the required rear yard; therefore, a variance is required. Above grade the project will feature the following rear yard setbacks: 1000 Broadway - no rear yard at any level; 1010 Broadway - 15'; and, 1601-1625 Taylor Street -15'-1".

# SHEET NOTES

1. ALL WINDOWS WOOD FRAME EXCEPT AS NOTED

# **KEY NOTES:**

- (A) COPPER ROOF
- B TILE ROOF
- (c) WOOD SHINGLE SIDING
- (D) WOOD BALLUSTRADE
- E WROUGHT IRON RAILING
- (F) WOOD LATTICE
- G WOOD TRELLIS
- (H) BRICK
- J CEMENT PLASTER
- (K) WOOD PERGOLA
- L WOOD TRIM
- WOOD RAIL
- N WROUGHT IRON GATE
- CUSTOM WOOD PANEL GARAGE DOOR
- P METAL FRAME WINDOW
- FOR ALL NEW OPENINGS IN THE EXISTING CONCRETE PERIMETER RETAINING WALLS: PROVIDE FOR NEW DOORS AND/OR SOLID FRAMING THAT ARE RECESSED AND LOCATED NO FURTHER FORWARD THAN THE BACK (INTERIOR) SURFACE PLANES OF THE EXISTING CONCRETE PERIMETER RETAINING WALLS; PROVIDE FOR EXTERIOR GATES THAT ARE ATTACHED/INSTALLED WITHIN THE RECESSES OF THE EXISTING CONCRETE PERIMETER RETAINING WALLS; AND PROVIDE FOR "UNFINISHED" NEW WALL SURFACES AND EDGE SURFACES THAT ARE REVEALED THROUGH CUTTING OF NEW OPENINGS IN, AND THAT EXHIBIT COLORS, TEXTURES, AND OTHER VISUAL AND MATERIAL QUALITIES OF THE INTERIOR CONSTRUCTION AND COMPOSITION OF, THE EXISTING CONCRETE PERIMETER RETAINING WALLS.