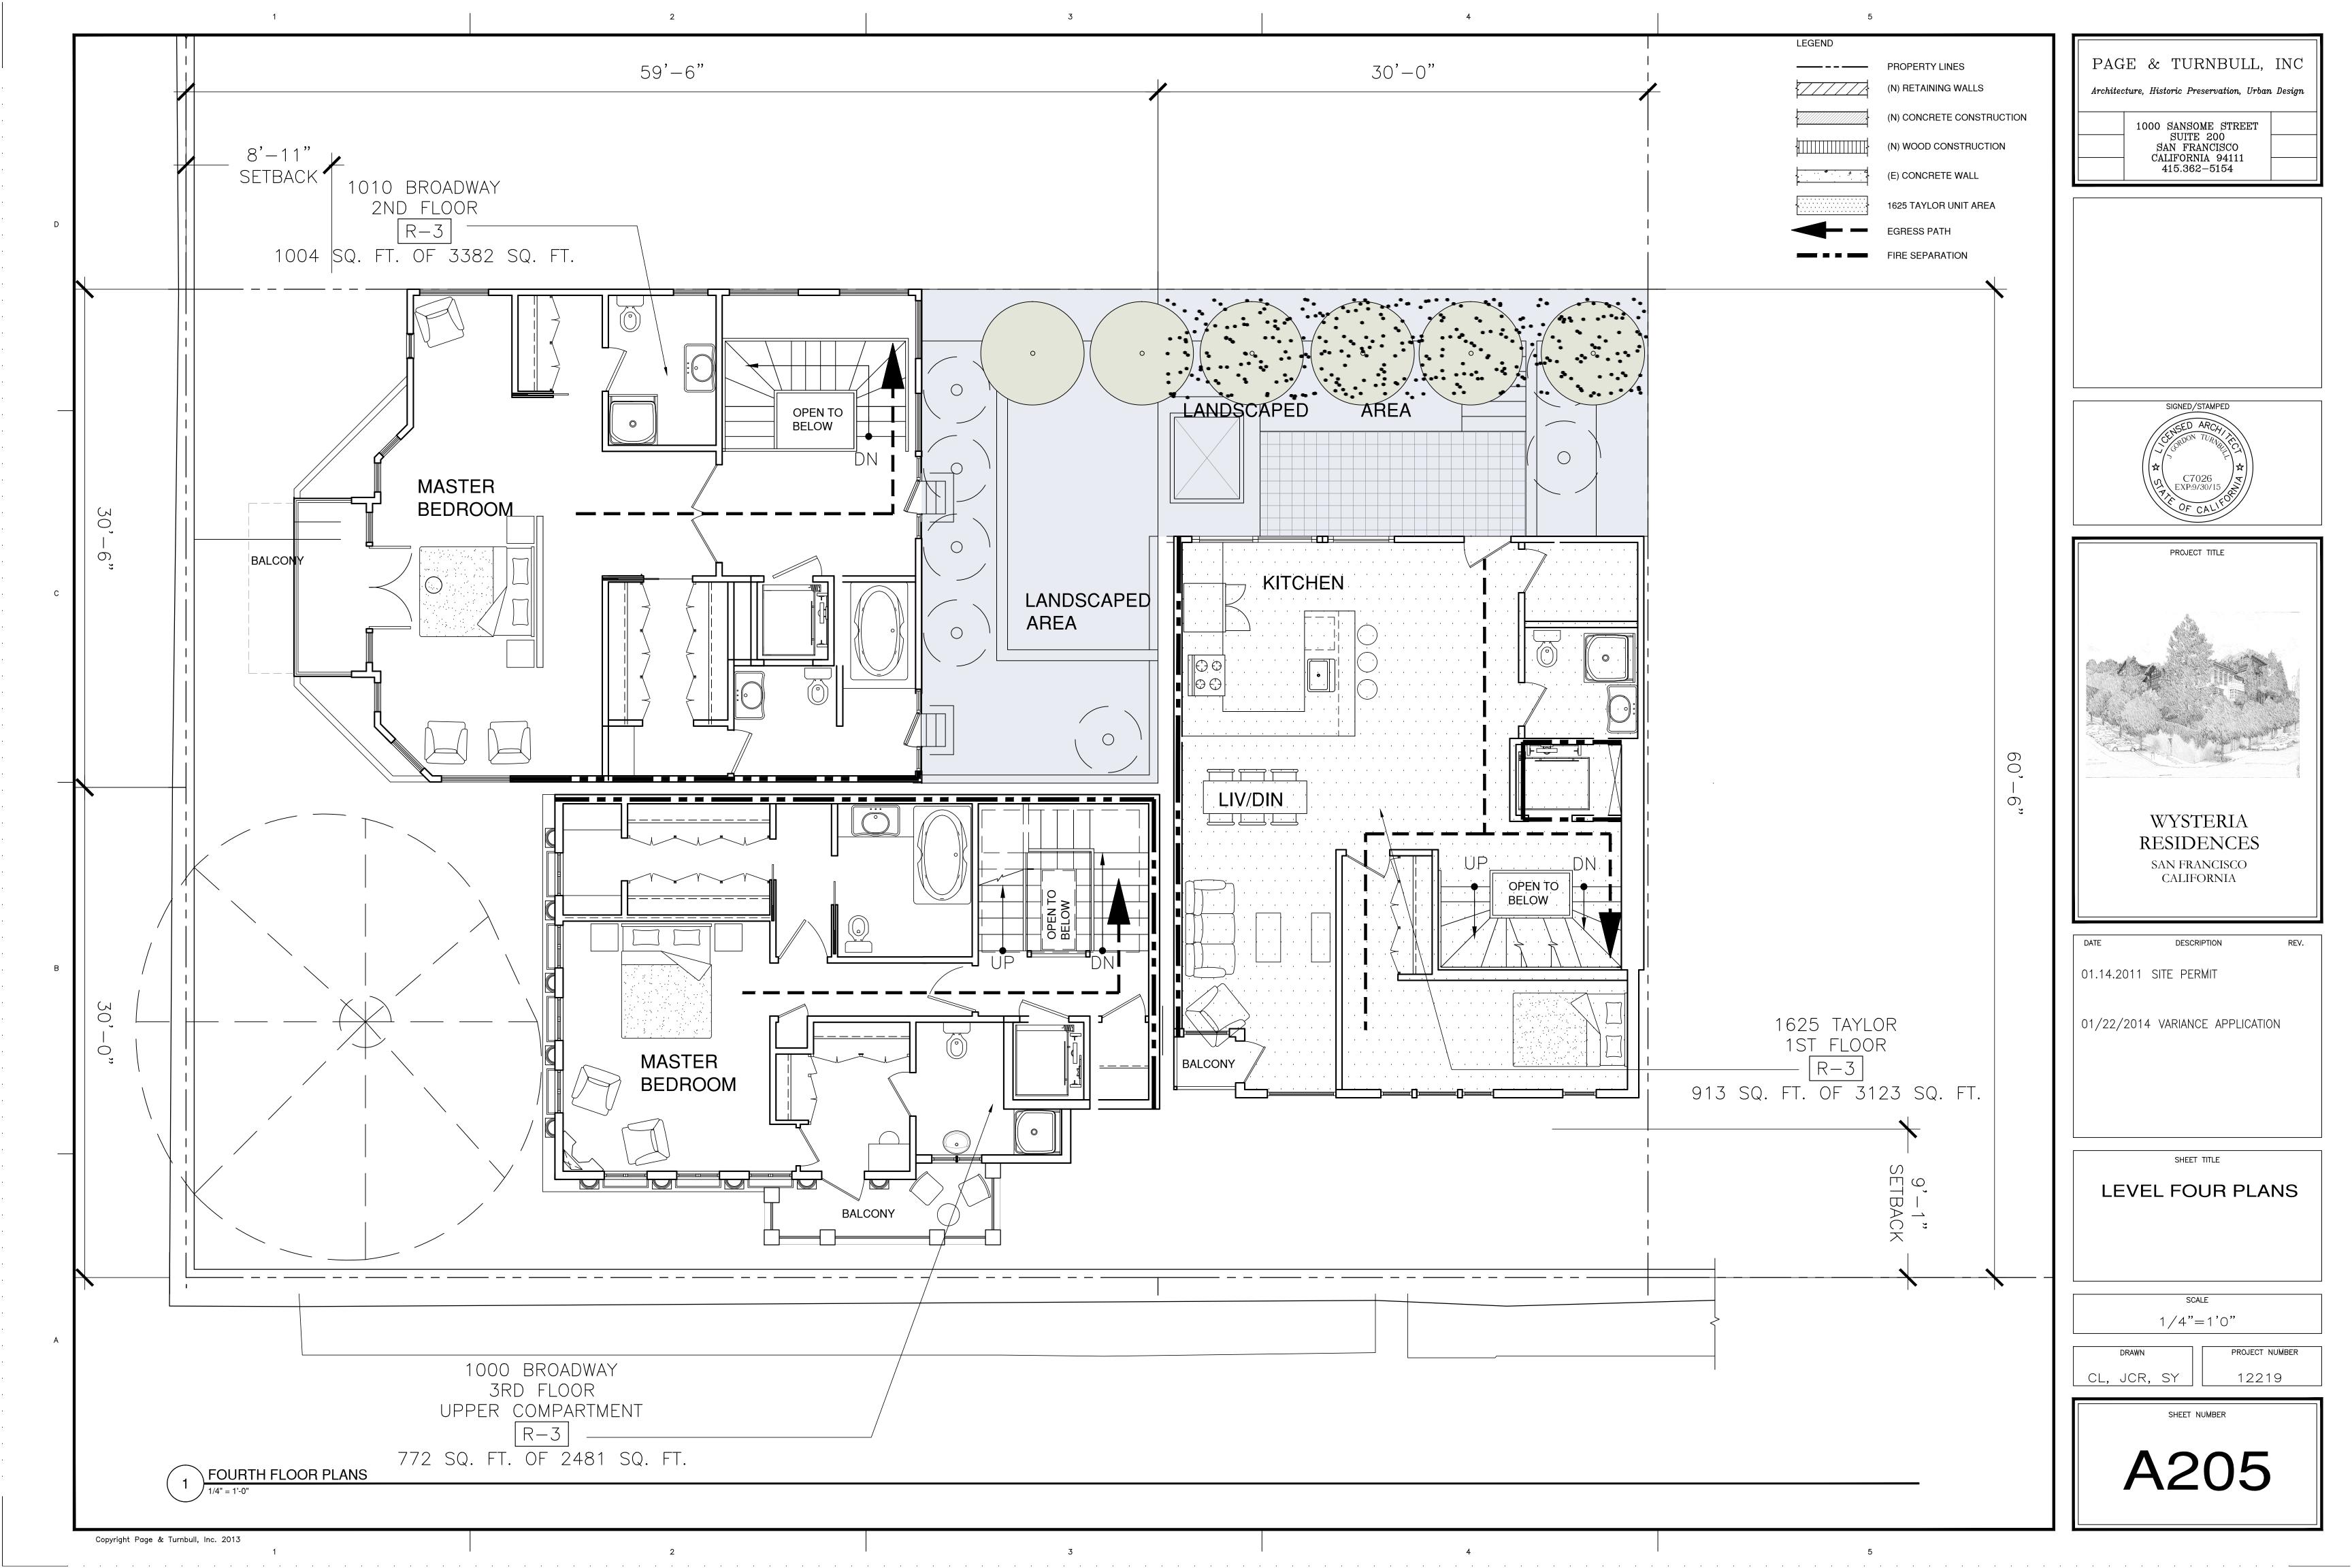

# ARCHITECTURAL

| A100                                         | SITE PLAN                                                                                                                   |
|----------------------------------------------|-----------------------------------------------------------------------------------------------------------------------------|
| A202<br>A203<br>A204<br>A205<br>A206<br>A207 | GARAGE PLAN<br>LEVEL ONE PLANS<br>LEVEL TWO PLANS<br>LEVEL THREE PLANS<br>LEVEL FOUR PLANS                                  |
| A302<br>A303<br>A304<br>A305<br>A401         | EXTERIOR ELEVATIONS I<br>EXTERIOR ELEVATIONS, 1<br>EXTERIOR ELEVATIONS, 1<br>BUILDING SECTIONS B-B<br>BUILDING SECTIONS C-C |