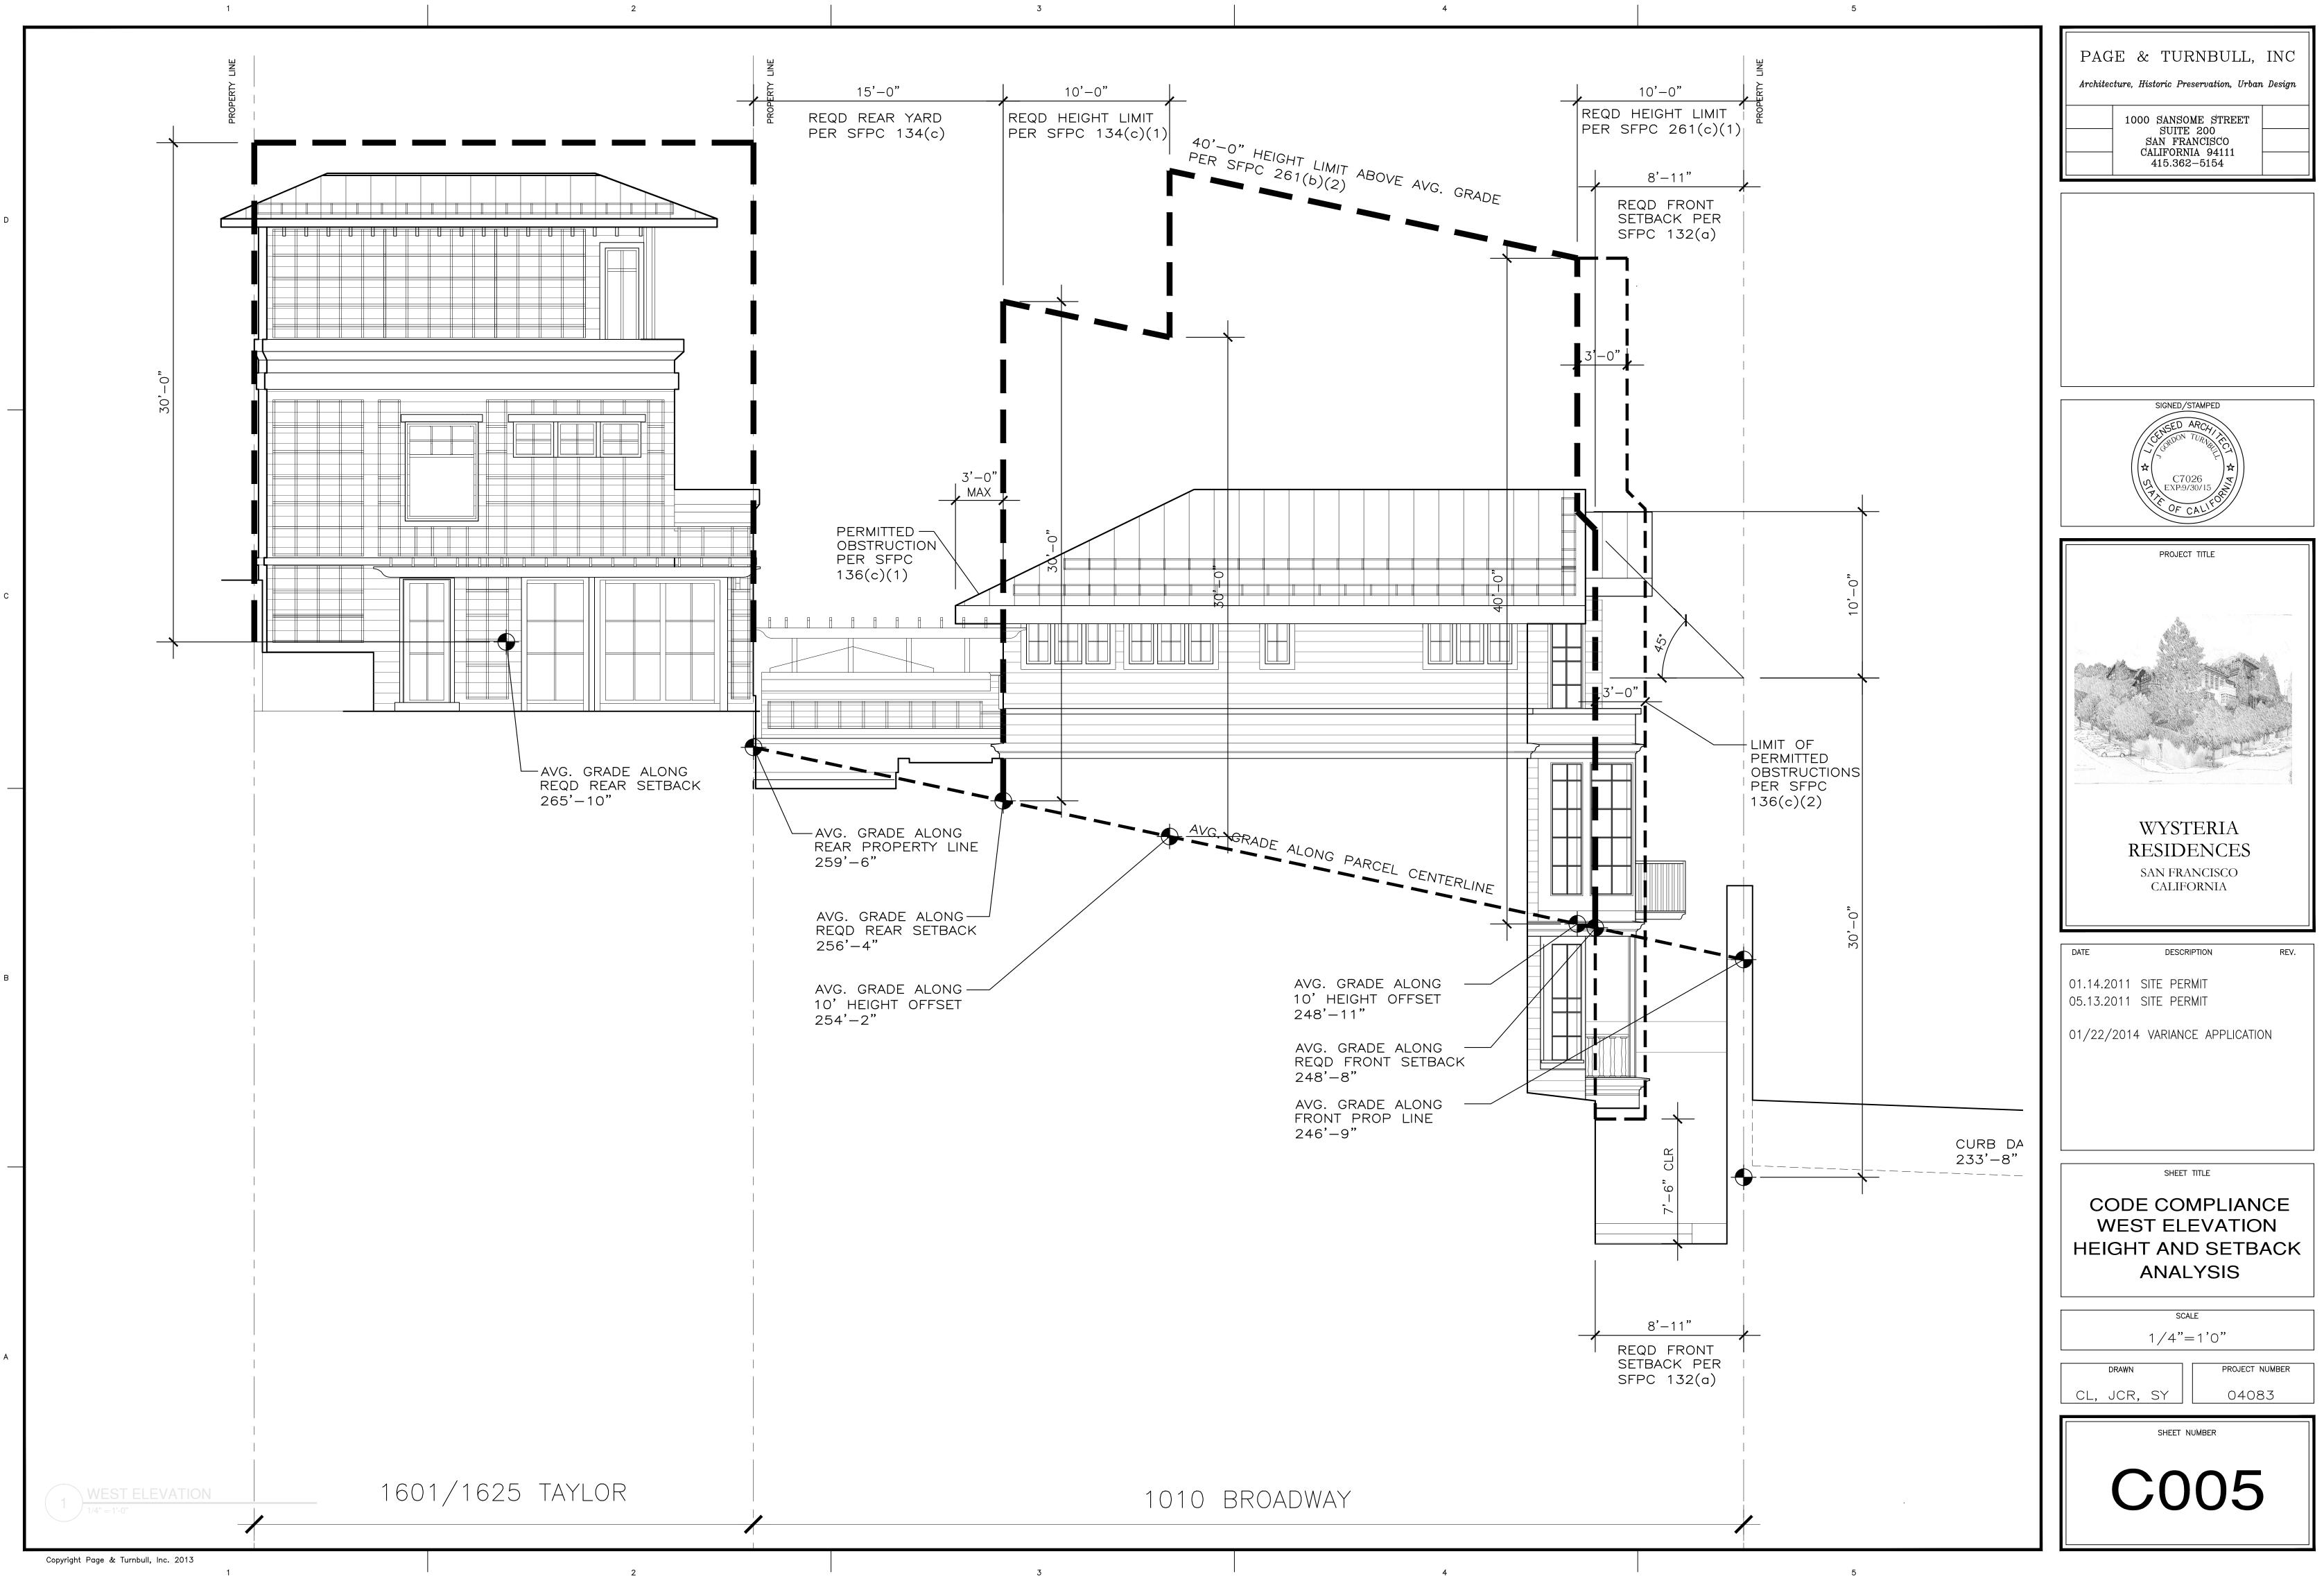

**PLANNING CODE SECTION 132** requires a front setback of 4'-5½ " for 1000 Broadway, 8'-11" for 1010 Broadway, and 9'-1" for 1601-1625 Taylor Street. Below grade and above grade portions of both 1010 Broadway and 1601-1625 Taylor Street extend into the front setback, therefore a variance is required. 1000 Broadway complies with the front setback requirement and does not require a variance from this requirement Above grade the project will feature the following front setbacks: 1000 Broadway - 21'-1"; 1010 Broadway - 5'-0"; and, 1601-1625 Taylor Street - 4'-6".

**PLANNING CODE SECTION 134** requires a rear yard of 15' for each of the three lots. Each lot contains below grade development within the required rear yard; therefore, a variance is required. Above grade the project will feature the following rear yard setbacks: 1000 Broadway - no rear yard at any level; 1010 Broadway - 15'; and, 1601-1625 Taylor Street -15'-1".

C002 CODE COMPLIANCE - BROADWAY HEIGHT & SETBACK ANALYSIS C003 CODE COMPLIANCE - TAYLOR STREET HEIGHT& SETBACK ANALYSIS CODE COMPLIANCE - NORTH ELEVATION HEIGHT& SETBACL ANALYSISCODE COMPLIANCE - WEST ELEVATION HEIGHT & SETBACK ANALYSIS

I TAYLOR STREET I BROADWAY I WEST , 1601/1625 TAYLOR I NORTH AND SOUTH , 1010 BROADWAY I NORTH AND EAST

ARCHITECT PAGE & TURNBULL 1000 Sansome St. Suite 200 San Francisco, California 94111 t: 415.362.5154 f: 415.362.5560 Lada Kocherovsky