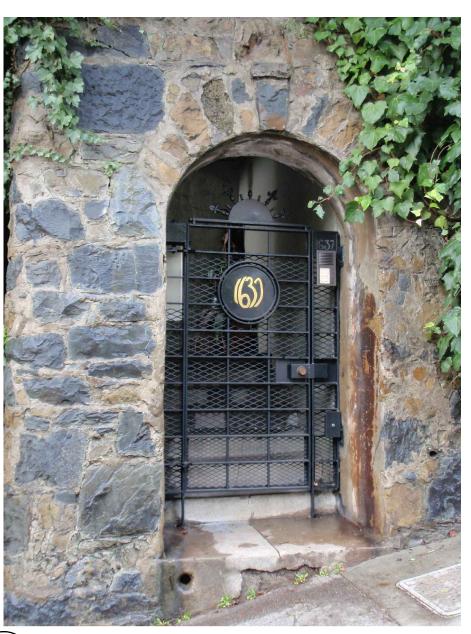

4

PEDESTRIAN ENTRANCE 1020 BROADWAY STREET (PARKER-ATKINSON RETAINING WALL) 5

6 PEDESTRIAN ENTRANCE 1637 TAYLOR ST. (SAMUEL P. THELLER RETAINING WALL)

GARAGE ENTRANCE 8 1001 VALLEJO STREET (HANFORD-VERDIER RETAINING WALL)

GARAGE ENTRANCE 9 1637 TAYLOR STREET (SAMUEL P. THELLER RETAINING WALL)

5

| PAGE & TURNBULL, INC<br>Architecture, Historic Preservation, Urban Design<br>1000 SANSOME STREET<br>SUITE 200<br>SAN FRANCISCO<br>CALIFORNIA 94111<br>415.362-5154 |
|--------------------------------------------------------------------------------------------------------------------------------------------------------------------|
|                                                                                                                                                                    |
| SIGNED/STAMPED                                                                                                                                                     |
| PROJECT TITLE                                                                                                                                                      |
|                                                                                                                                                                    |
| WYSTERIA<br>RESIDENCES<br>san francisco<br>california                                                                                                              |
| DATE DESCRIPTION REV.                                                                                                                                              |
| 01.14.2011 SITE PERMIT                                                                                                                                             |
| 01/22/2014 VARIANCE APPLICATION                                                                                                                                    |
|                                                                                                                                                                    |
| SHEET TITLE<br>RECENT NEW<br>CONSTRUCTION<br>WITHIN<br>HISTORIC DISTRICT                                                                                           |
| SCALE<br>NTS                                                                                                                                                       |
| DRAWN PROJECT NUMBER                                                                                                                                               |
| TS 04083                                                                                                                                                           |
| SHEET NUMBER                                                                                                                                                       |