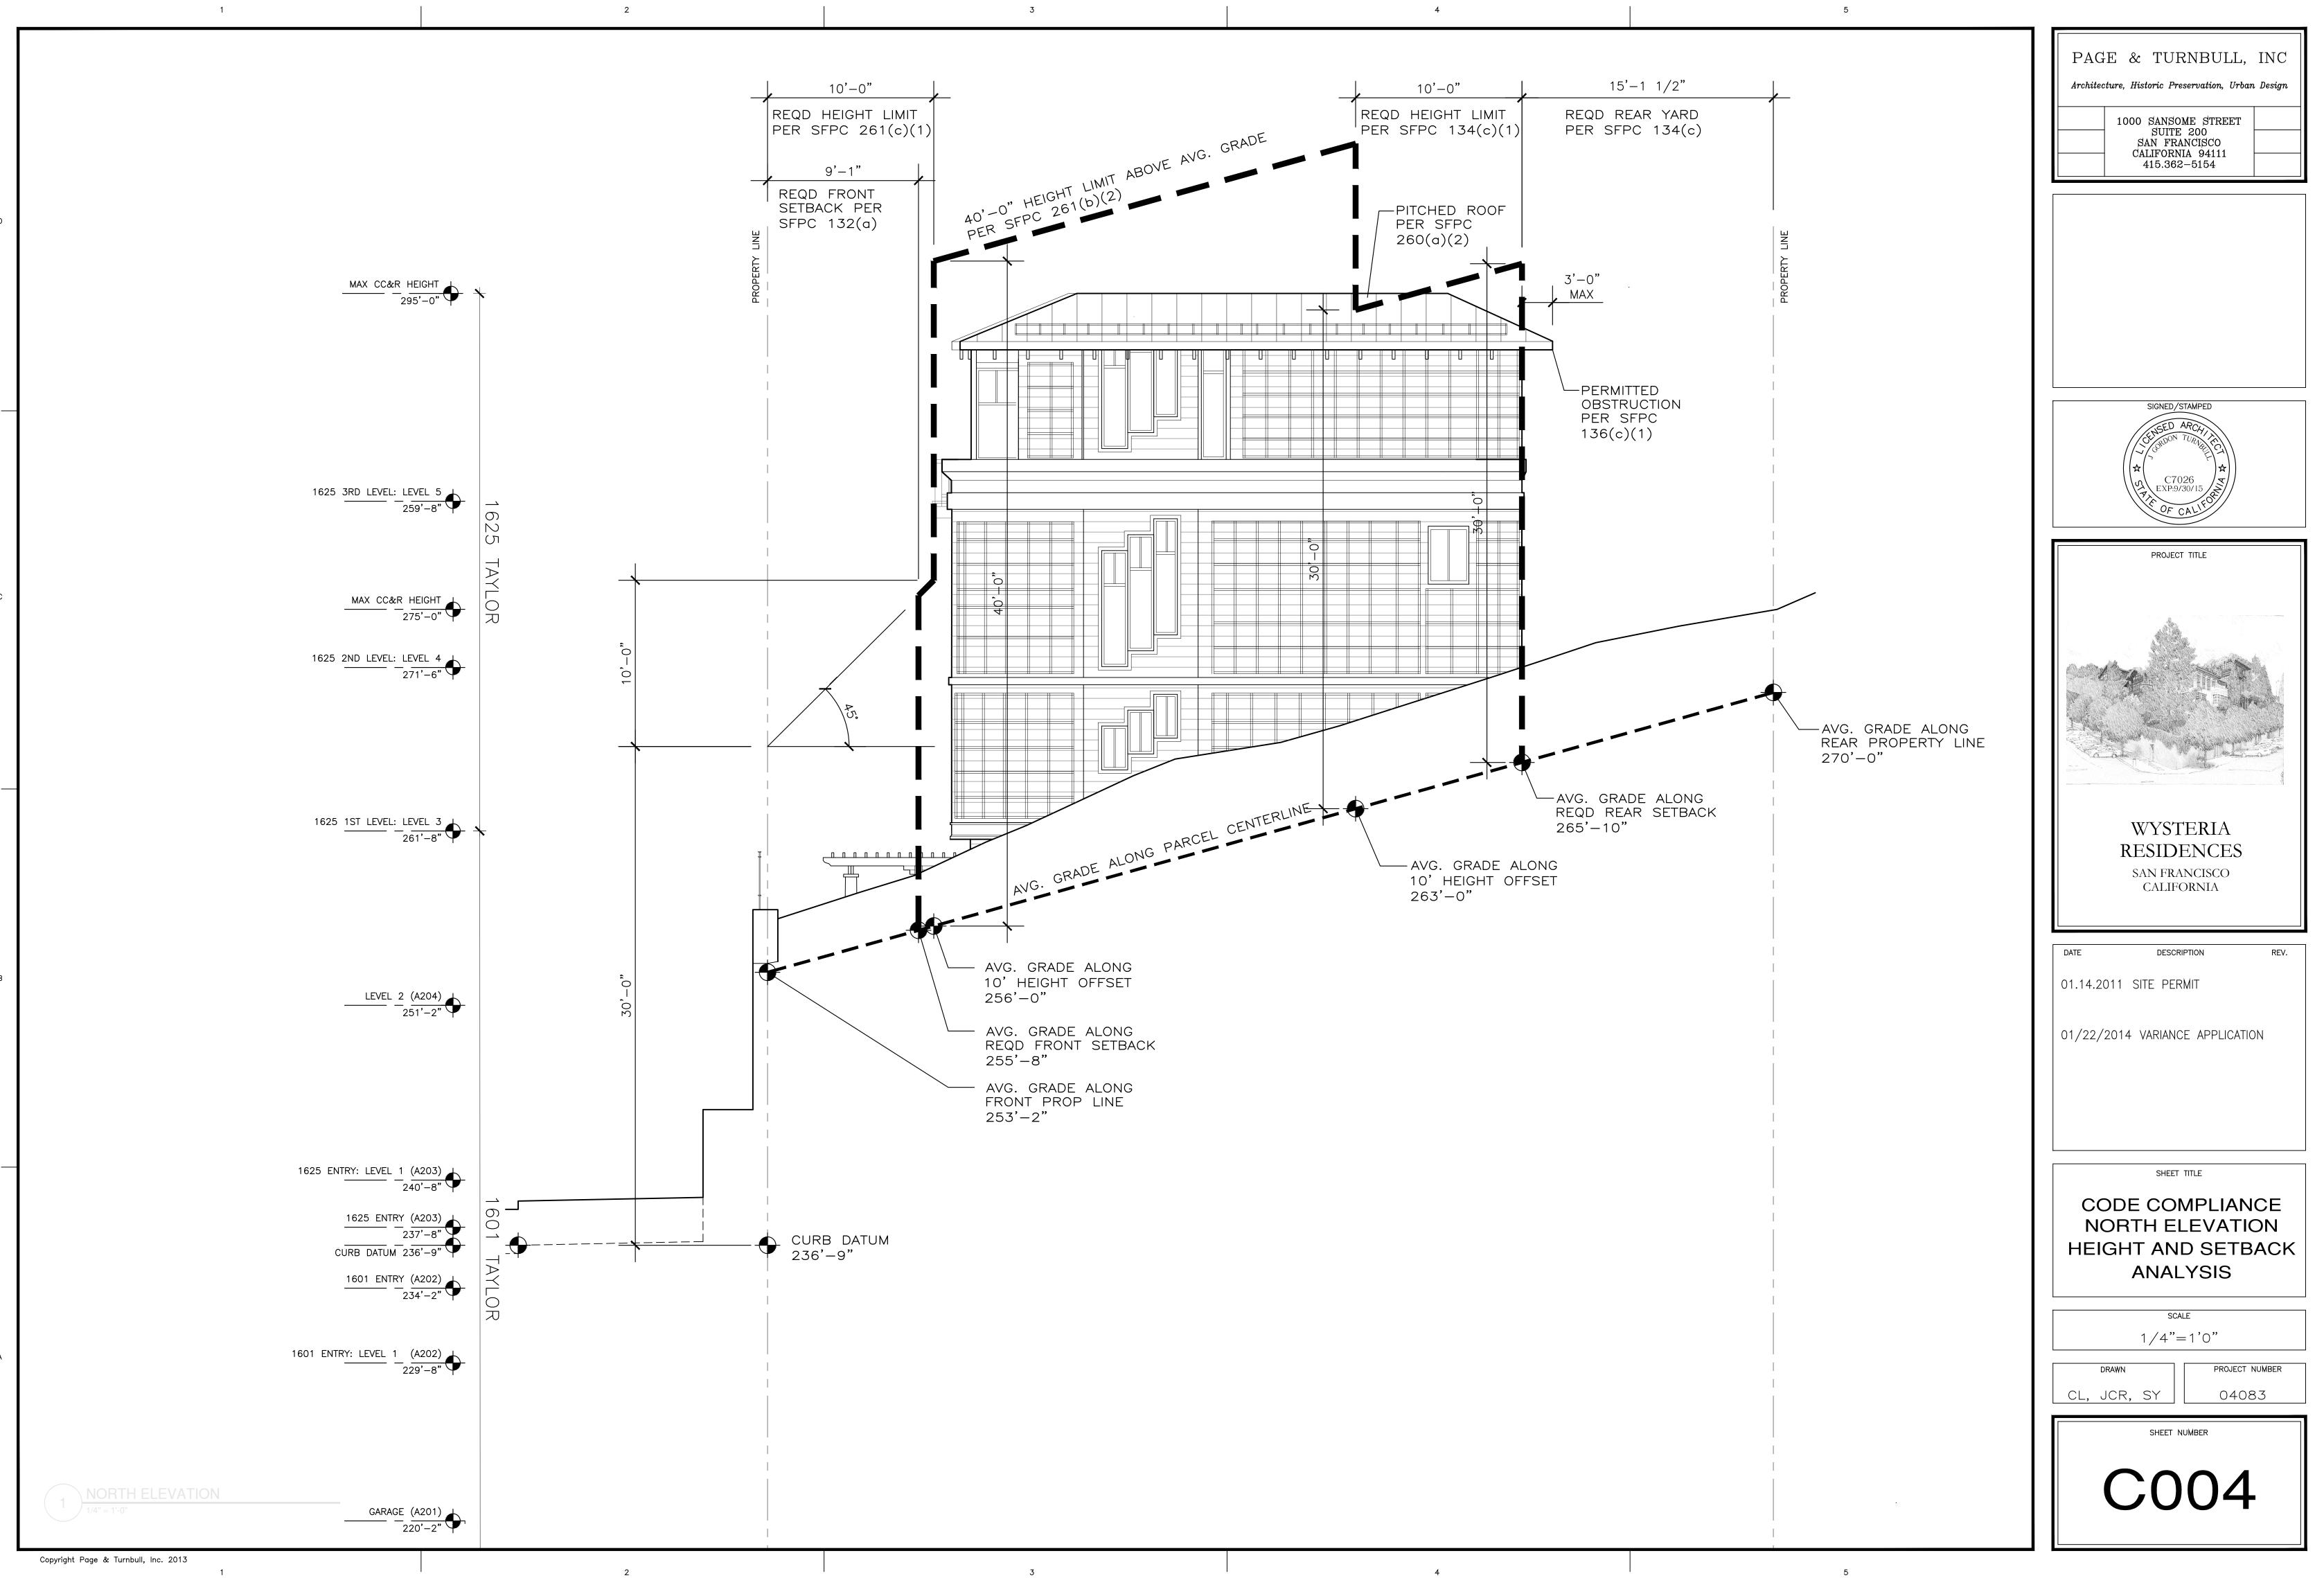

**PLANNING CODE SECTION 132** requires a front setback of 4'-5½ " for 1000 Broadway, 8'-11" for 1010 Broadway, and 9'-1" for 1601-1625 Taylor Street. Below grade and above grade portions of both 1010 Broadway and 1601-1625 Taylor Street extend into the front setback, therefore a variance is required. 1000 Broadway complies with the front setback requirement and does not require a variance from this requirement Above grade the project will feature the following front setbacks: 1000 Broadway - 21'-1"; 1010 Broadway - 5'-0"; and, 1601-1625 Taylor Street - 4'-6".

**PLANNING CODE SECTION 134** requires a rear yard of 15' for each of the three lots. Each lot contains below grade development within the required rear yard; therefore, a variance is required. Above grade the project will feature the following rear yard setbacks: 1000 Broadway - no rear yard at any level; 1010 Broadway - 15'; and, 1601-1625 Taylor Street -15'-1".

C002 CODE COMPLIANCE - BROADWAY HEIGHT & SETBACK ANALYSIS C003 CODE COMPLIANCE - TAYLOR STREET HEIGHT& SETBACK ANALYSIS CODE COMPLIANCE - NORTH ELEVATION HEIGHT& SETBACL ANALYSISCODE COMPLIANCE - WEST ELEVATION HEIGHT & SETBACK ANALYSIS