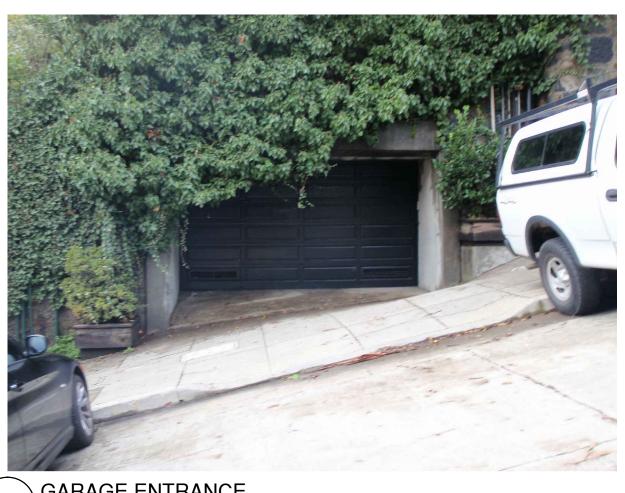

4

PEDESTRIAN ENTRANCE 1020 BROADWAY STREET (PARKER-ATKINSON RETAINING WALL) 5

6 PEDESTRIAN ENTRANCE 1637 TAYLOR ST. (SAMUEL P. THELLER RETAINING WALL)

GARAGE ENTRANCE 8 1001 VALLEJO STREET (HANFORD-VERDIER RETAINING WALL)

GARAGE ENTRANCE 9 1637 TAYLOR STREET (SAMUEL P. THELLER RETAINING WALL)

5

| PAGE & TURNBULL, INC<br>Architecture, Historic Preservation, Urban Design<br>1000 SANSOME STREET<br>SUITE 200<br>SAN FRANCISCO<br>CALIFORNIA 94111<br>415.362-5154 |
|--------------------------------------------------------------------------------------------------------------------------------------------------------------------|
|                                                                                                                                                                    |
| SIGNED/STAMPED                                                                                                                                                     |
| PROJECT TITLE                                                                                                                                                      |
|                                                                                                                                                                    |
| WYSTERIA<br>RESIDENCES<br>san francisco<br>california                                                                                                              |
| DATE DESCRIPTION REV.                                                                                                                                              |
| 01.14.2011 SITE PERMIT                                                                                                                                             |
| 01/22/2014 VARIANCE APPLICATION                                                                                                                                    |
|                                                                                                                                                                    |
| SHEET TITLE<br>RECENT NEW<br>CONSTRUCTION<br>WITHIN<br>HISTORIC DISTRICT                                                                                           |
| SCALE<br>NTS                                                                                                                                                       |
| DRAWN PROJECT NUMBER                                                                                                                                               |
| TS 04083                                                                                                                                                           |
| SHEET NUMBER                                                                                                                                                       |