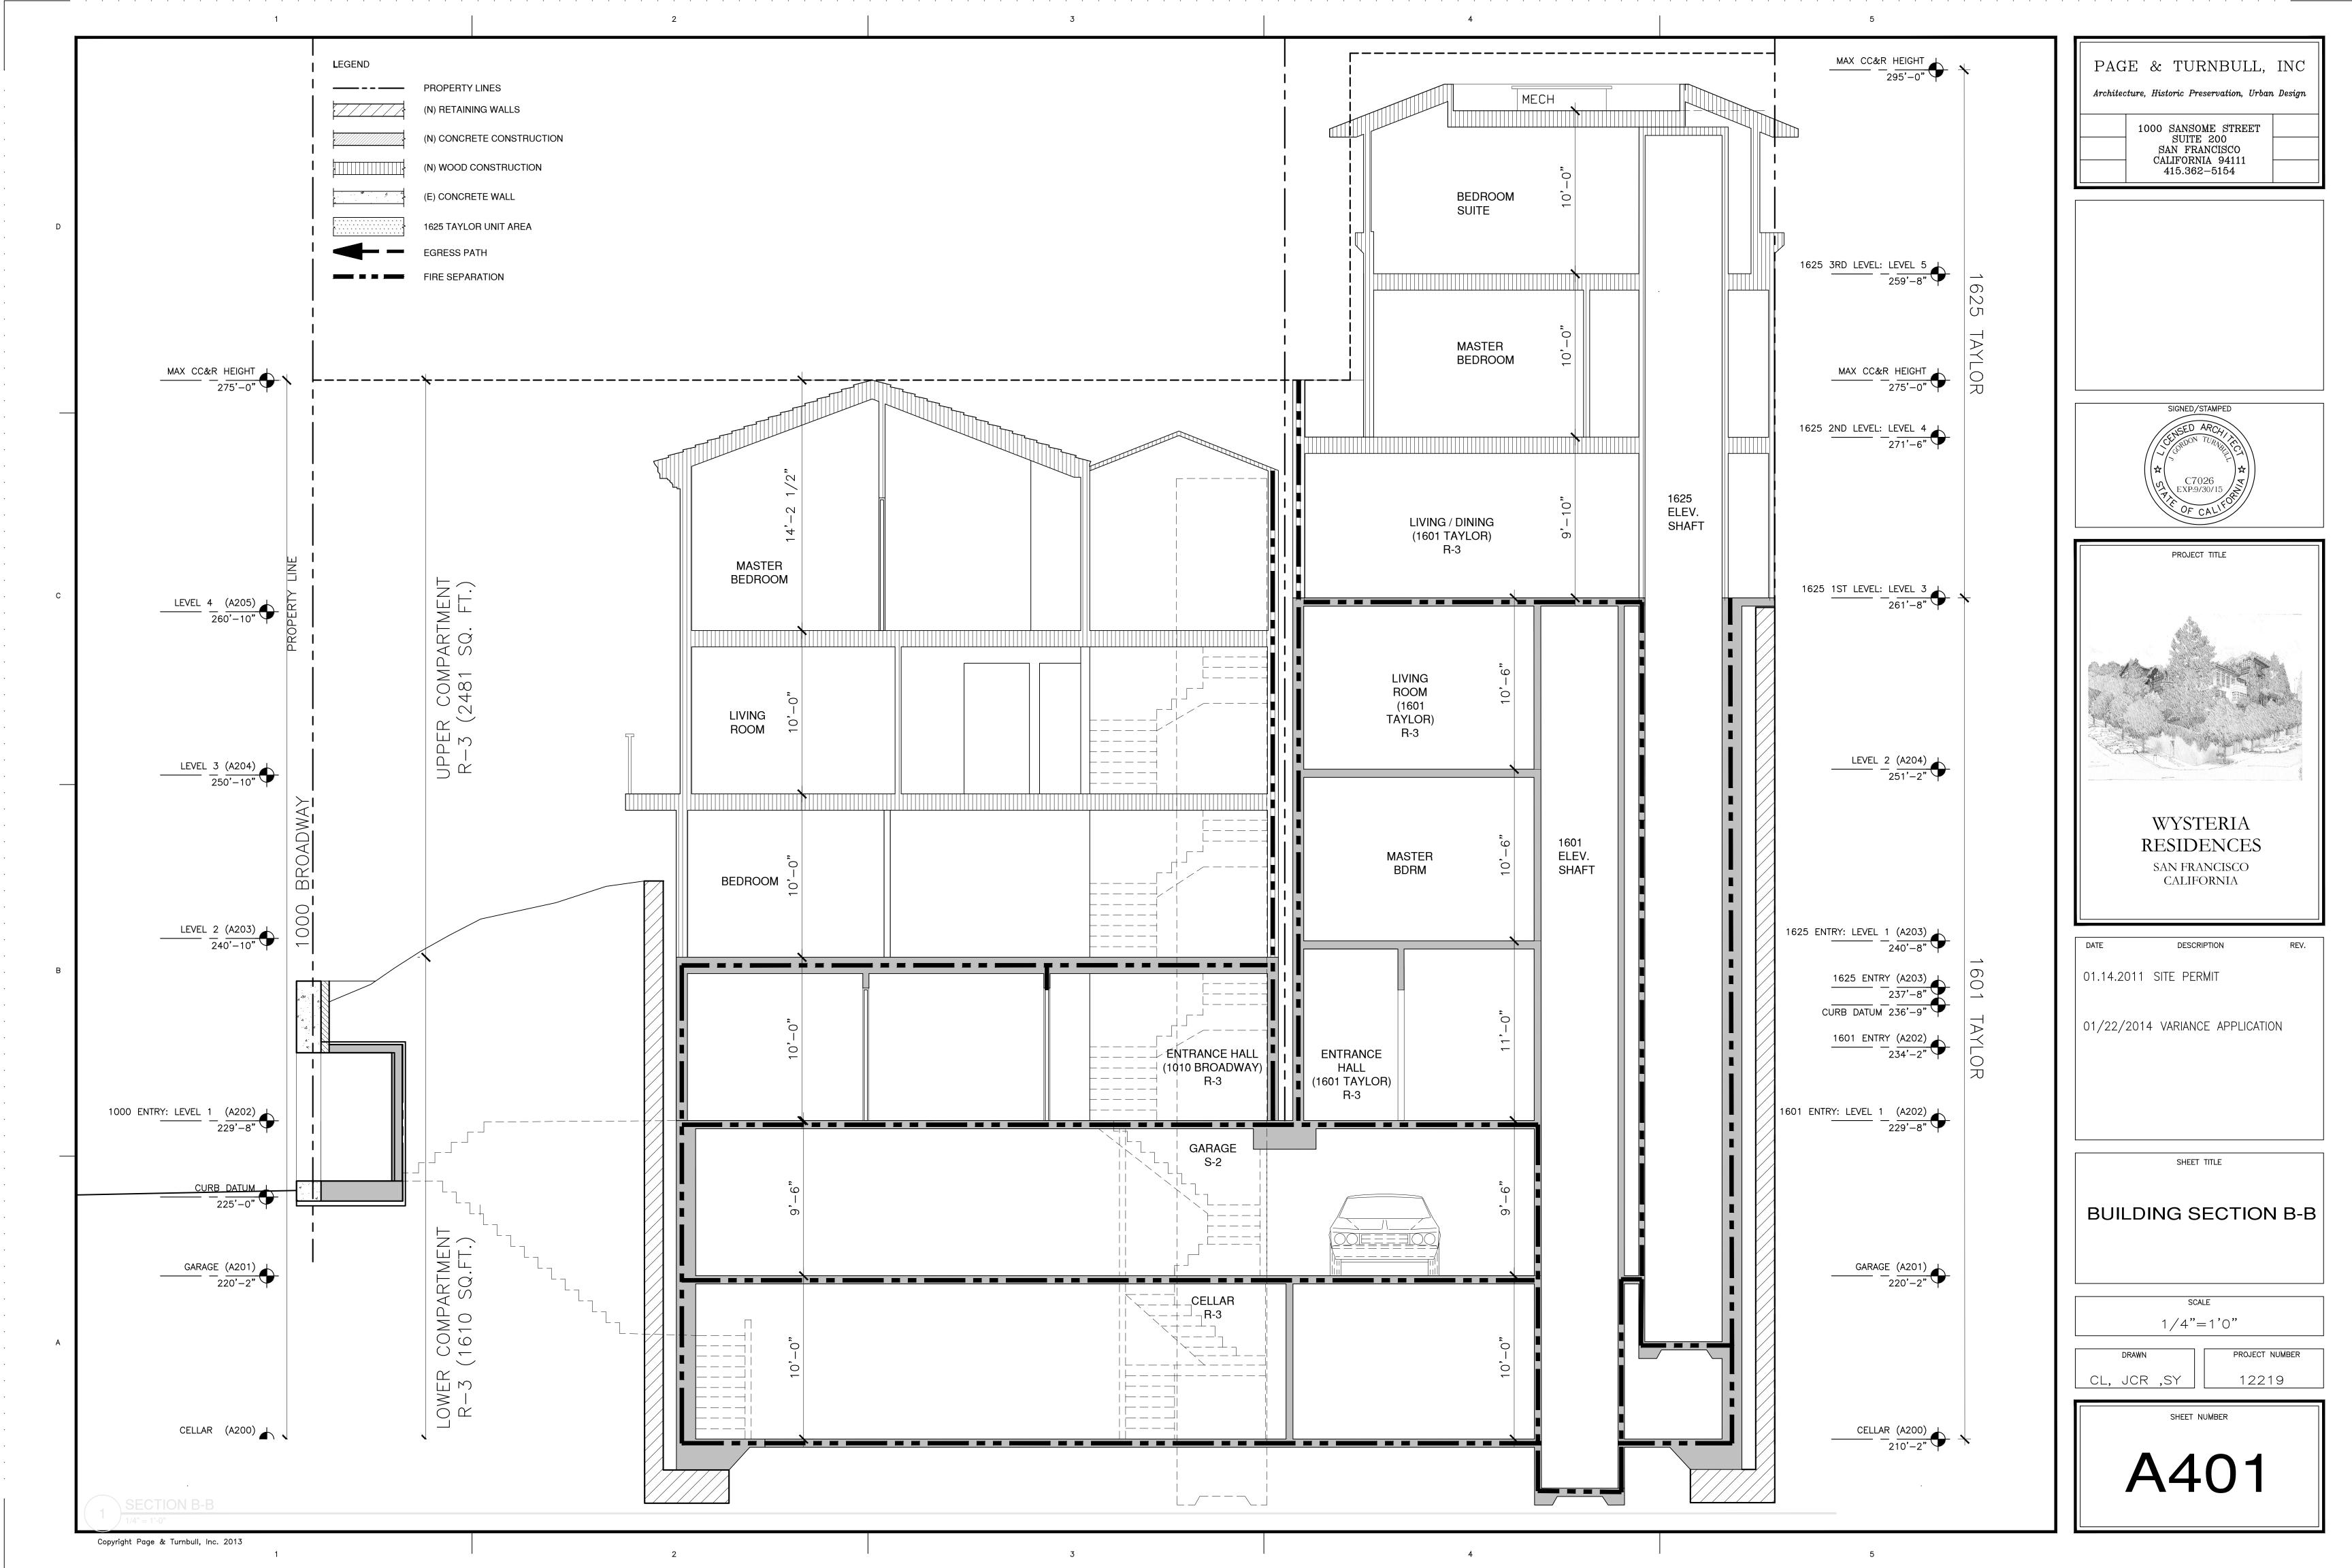

# ARCHITECTURAL

| A100                                         | SITE PLAN                                                                                                                   |
|----------------------------------------------|-----------------------------------------------------------------------------------------------------------------------------|
| A202<br>A203<br>A204<br>A205<br>A206<br>A207 | GARAGE PLAN<br>LEVEL ONE PLANS<br>LEVEL TWO PLANS<br>LEVEL THREE PLANS<br>LEVEL FOUR PLANS                                  |
| A302<br>A303<br>A304<br>A305<br>A401         | EXTERIOR ELEVATIONS I<br>EXTERIOR ELEVATIONS, 1<br>EXTERIOR ELEVATIONS, 1<br>BUILDING SECTIONS B-B<br>BUILDING SECTIONS C-C |

**PLANNING CODE SECTION 132** requires a front setback of 4'-5½ " for 1000 Broadway, 8'-11" for 1010 Broadway, and 9'-1" for 1601-1625 Taylor Street. Below grade and above grade portions of both 1010 Broadway and 1601-1625 Taylor Street extend into the front setback, therefore a variance is required. 1000 Broadway complies with the front setback requirement and does not require a variance from this requirement Above grade the project will feature the following front setbacks: 1000 Broadway - 21'-1"; 1010 Broadway - 5'-0"; and, 1601-1625 Taylor Street - 4'-6".

**PLANNING CODE SECTION 134** requires a rear yard of 15' for each of the three lots. Each lot contains below grade development within the required rear yard; therefore, a variance is required. Above grade the project will feature the following rear yard setbacks: 1000 Broadway - no rear yard at any level; 1010 Broadway - 15'; and, 1601-1625 Taylor Street -15'-1".