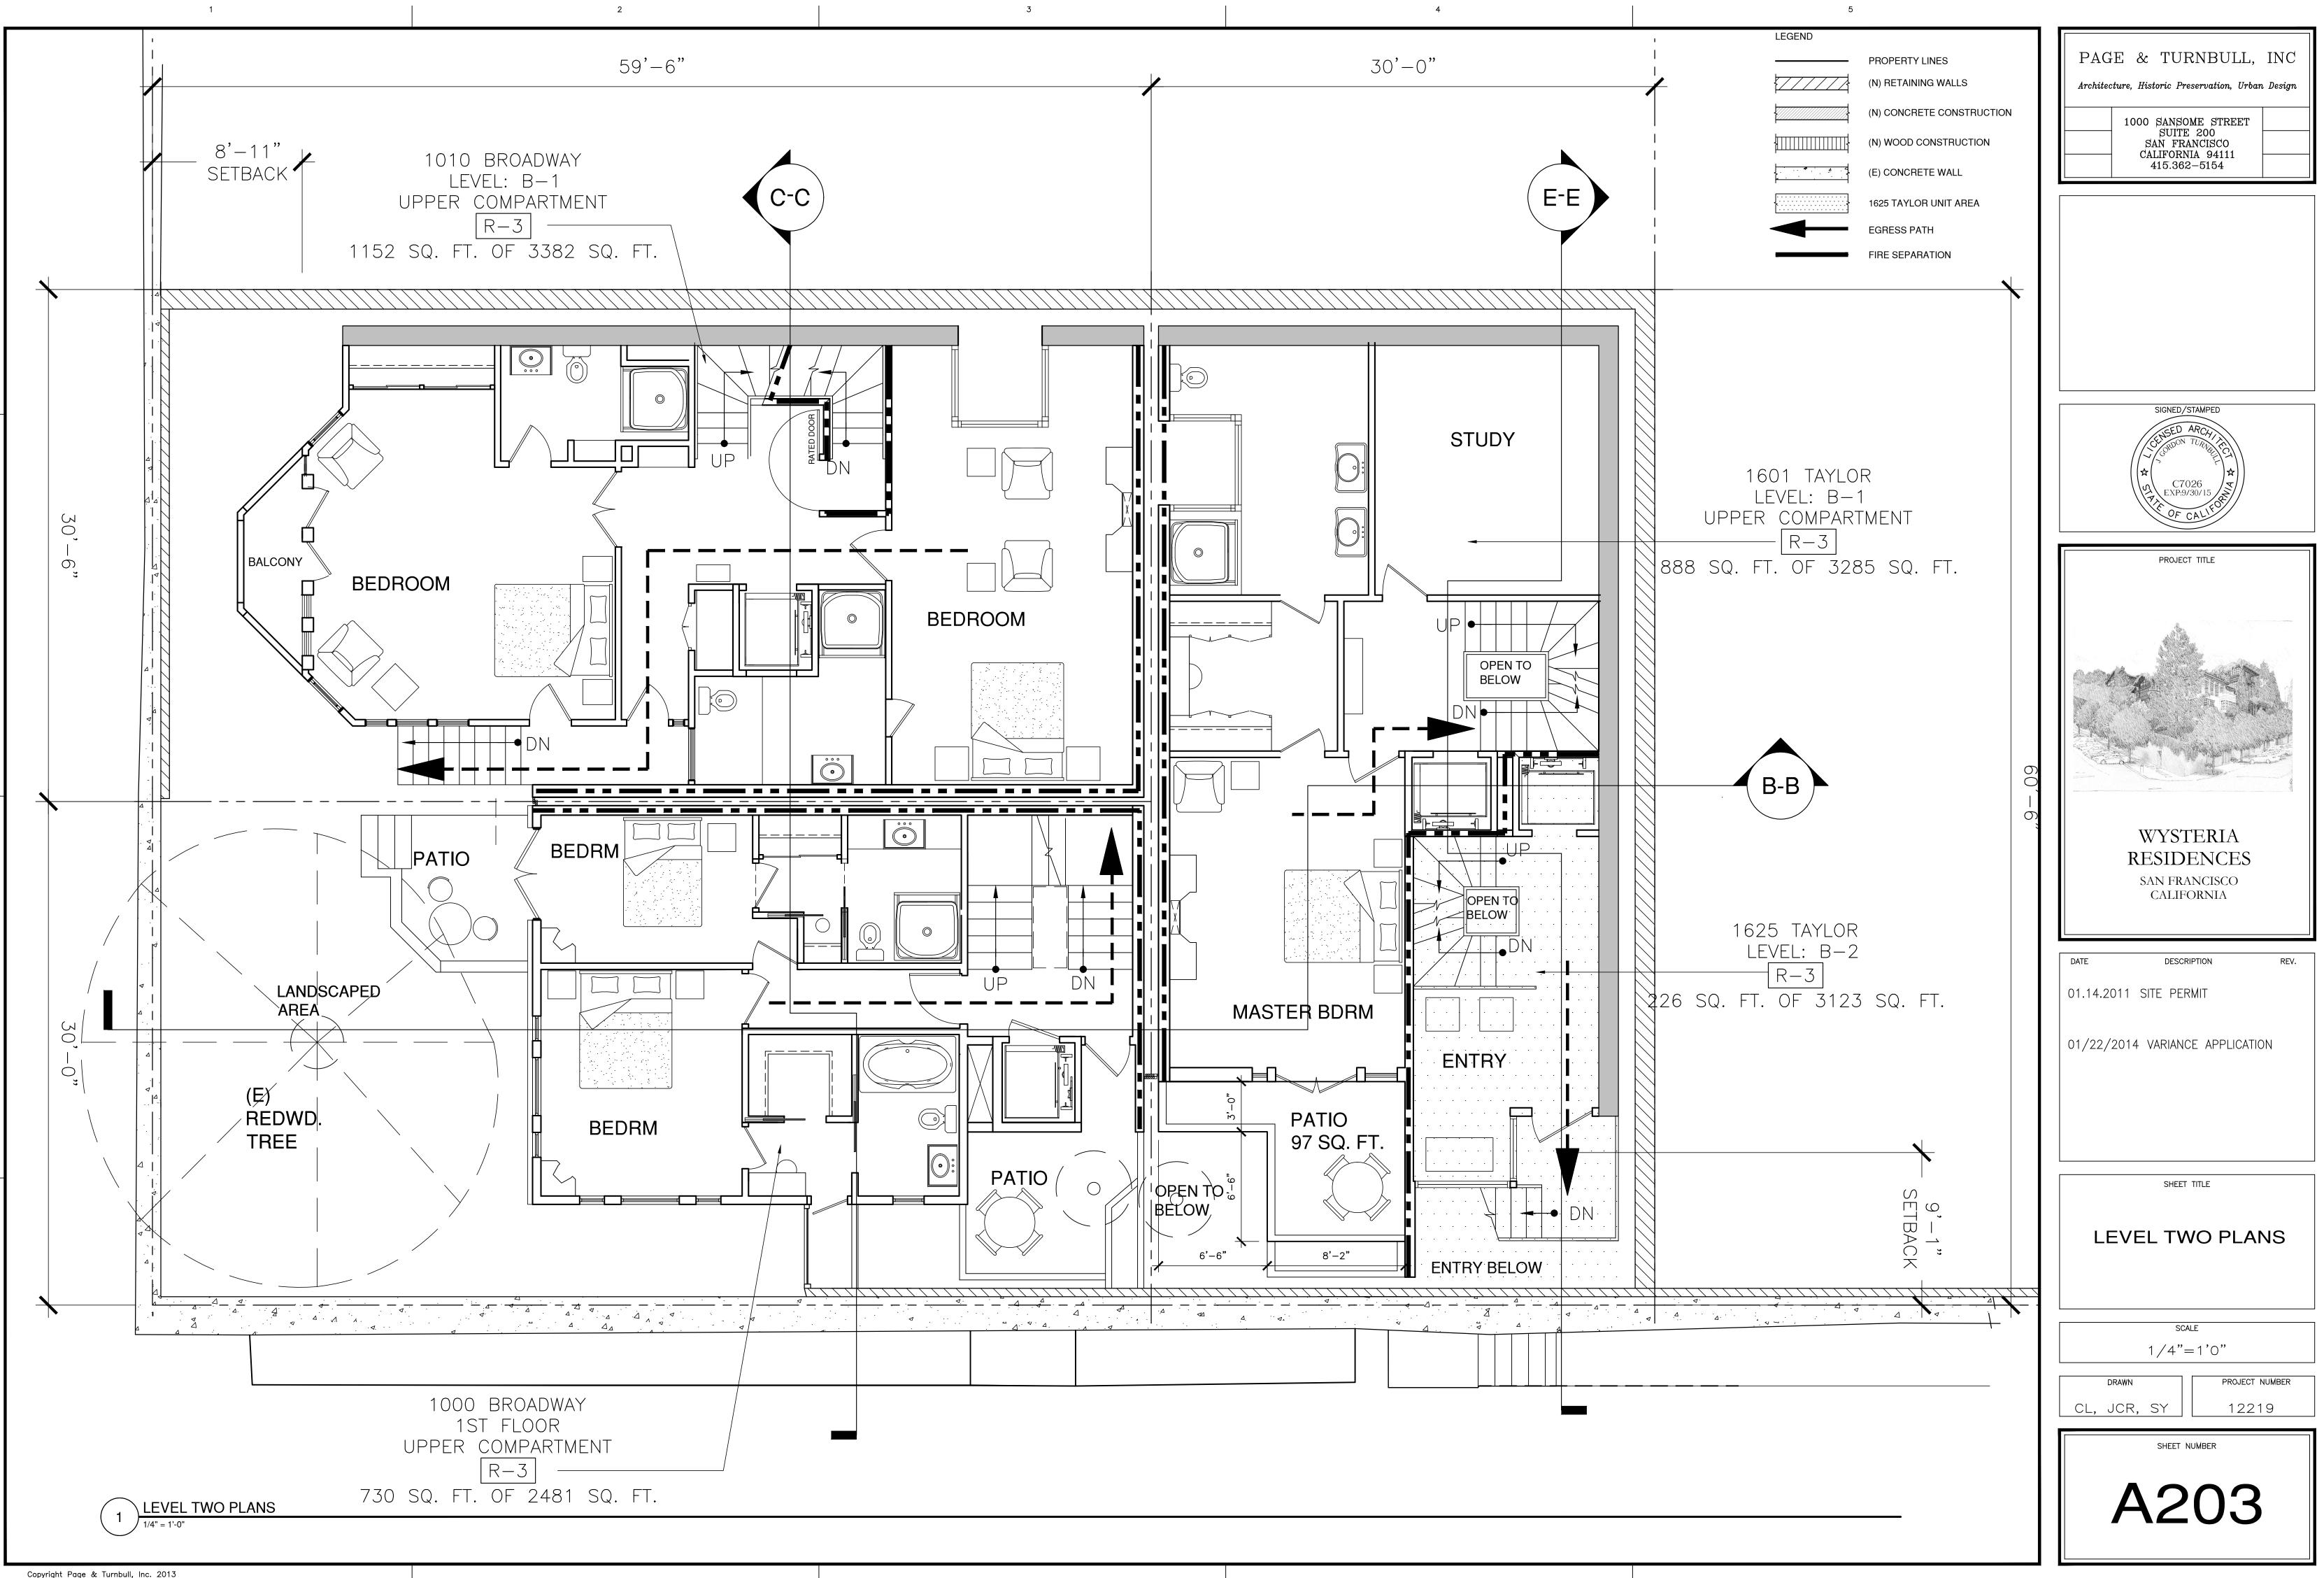

# ARCHITECTURAL

| A100                                         | SITE PLAN                                                                                                                   |
|----------------------------------------------|-----------------------------------------------------------------------------------------------------------------------------|
| A202<br>A203<br>A204<br>A205<br>A206<br>A207 | GARAGE PLAN<br>LEVEL ONE PLANS<br>LEVEL TWO PLANS<br>LEVEL THREE PLANS<br>LEVEL FOUR PLANS                                  |
| A302<br>A303<br>A304<br>A305<br>A401         | EXTERIOR ELEVATIONS I<br>EXTERIOR ELEVATIONS, 1<br>EXTERIOR ELEVATIONS, 1<br>BUILDING SECTIONS B-B<br>BUILDING SECTIONS C-C |