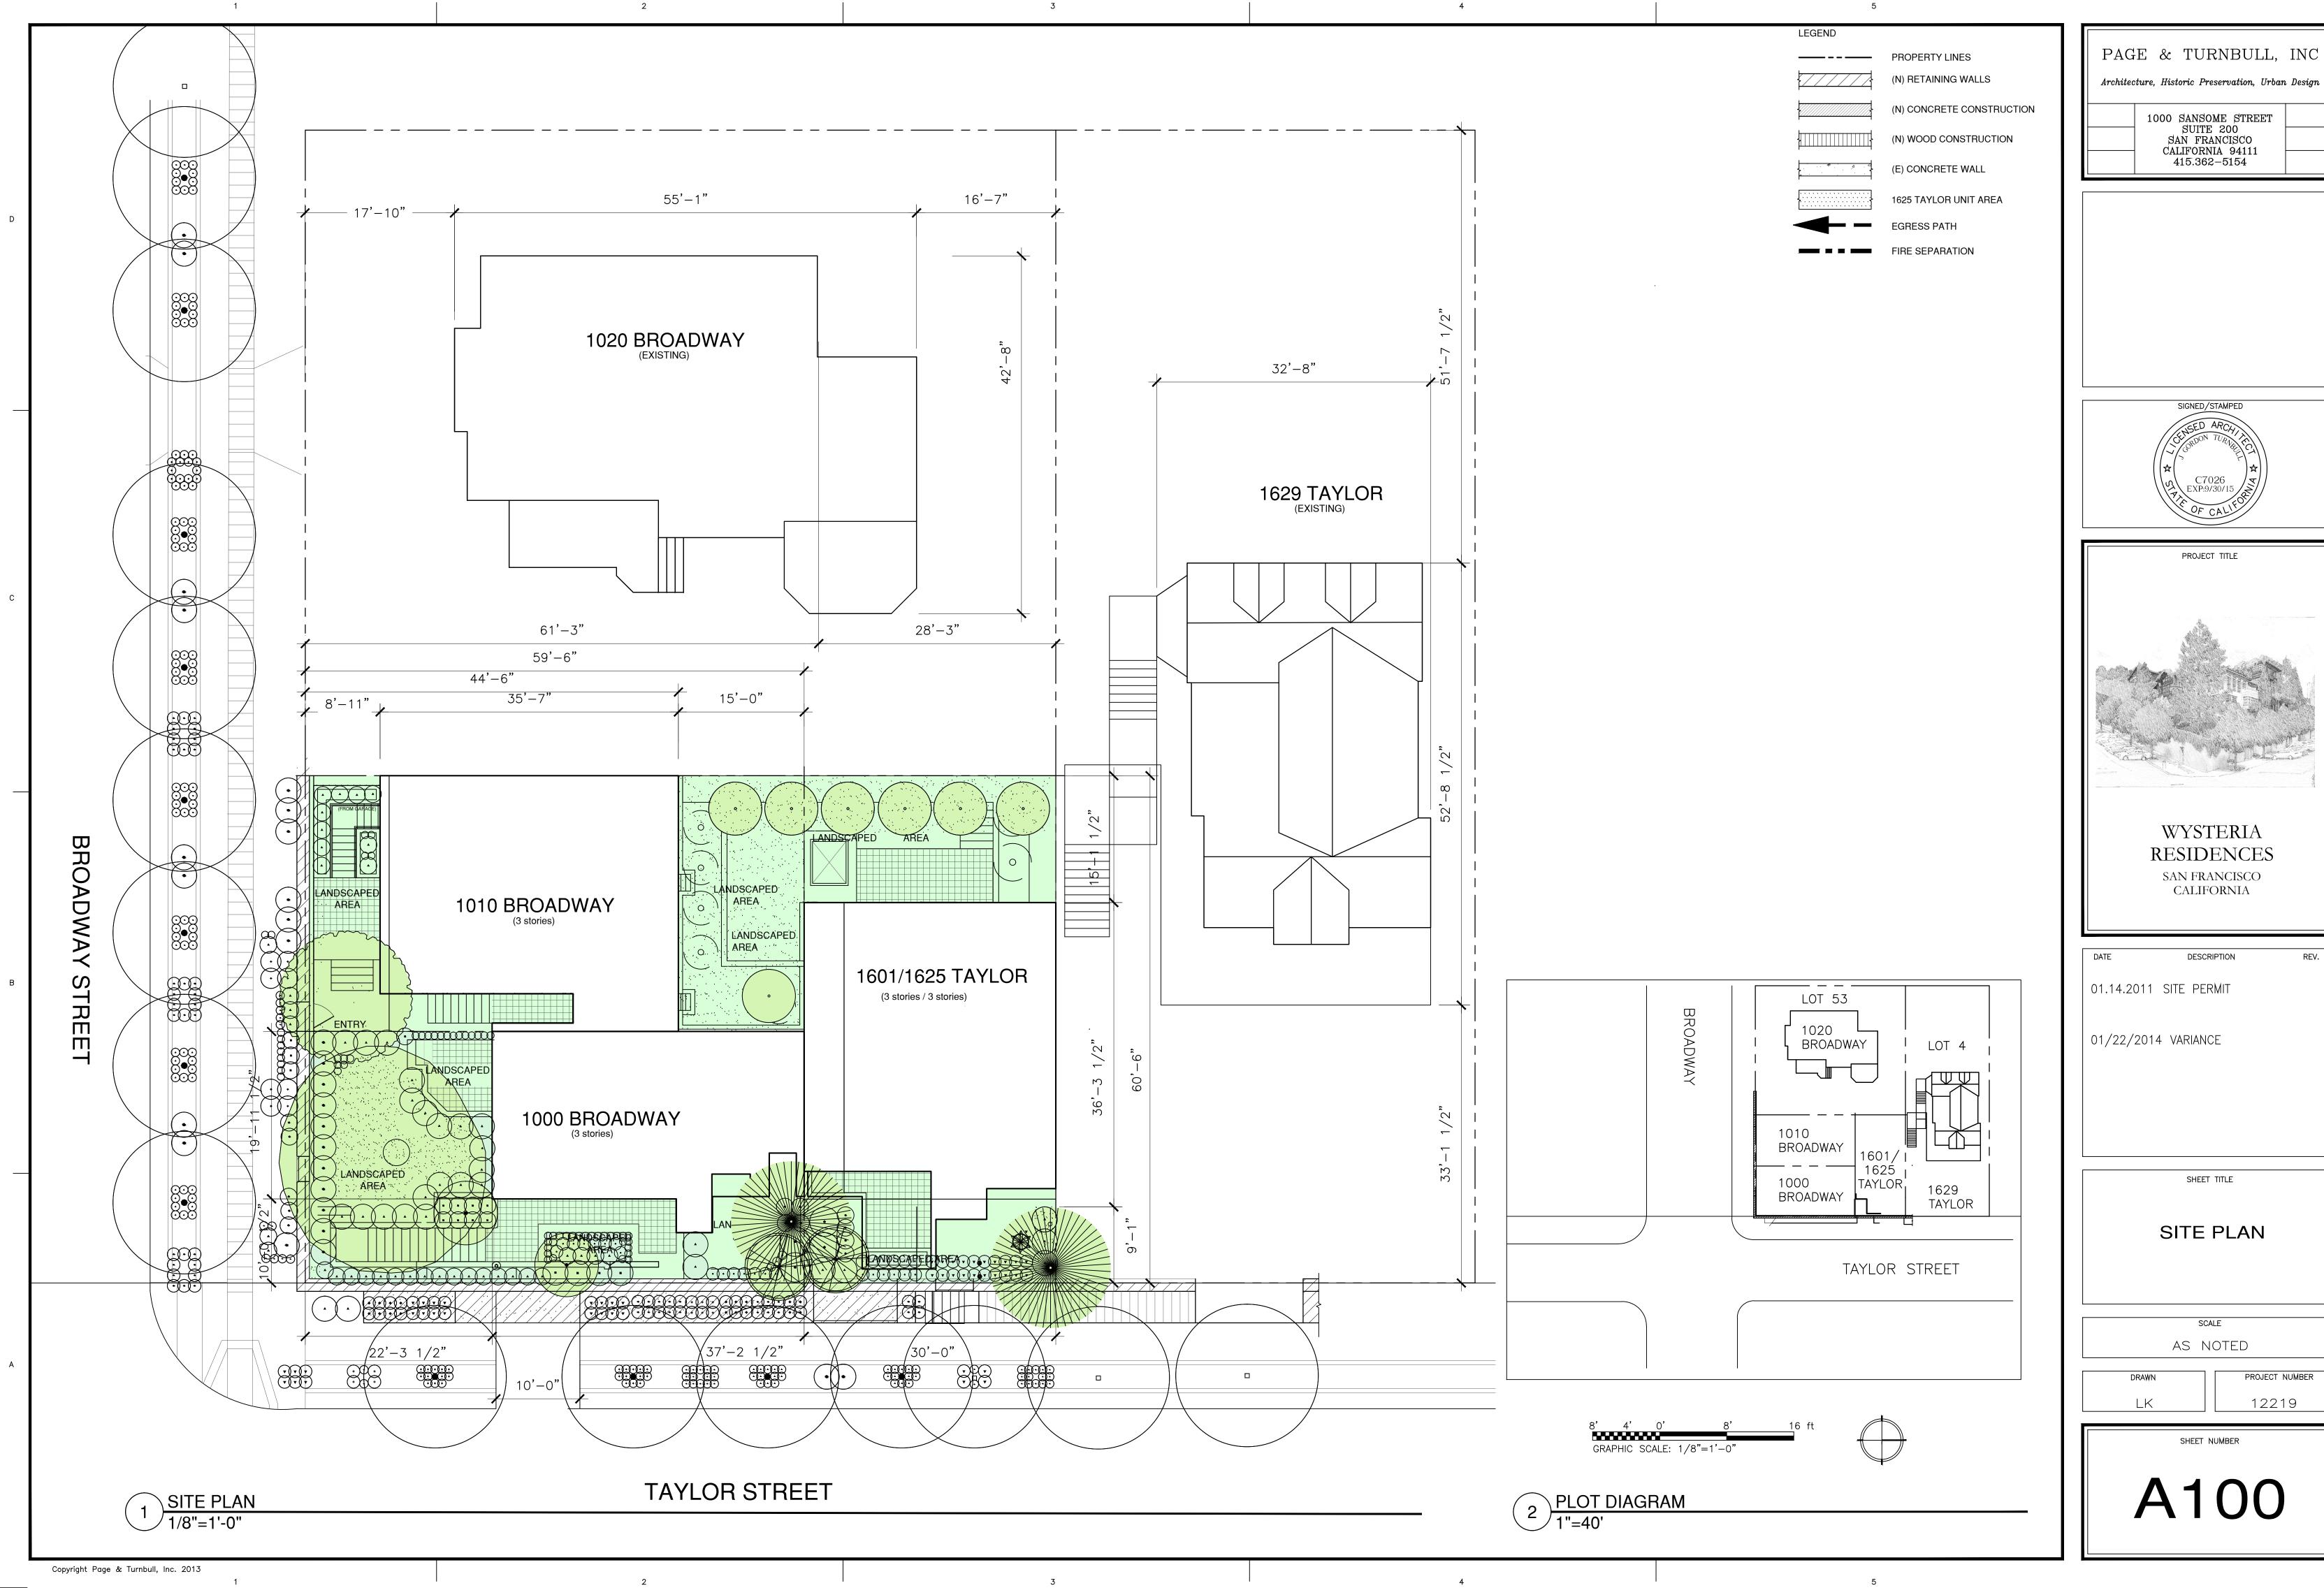

**PROJECT DESCRIPTION** 

The proposal is to subdivide one parcel into three lots and one airspace parcel. Two lots are proposed to front on Broadway (1000 and 1010 Broadway) and be developed with single-family homes. A two-family dwelling is proposed to front on Taylor Street (1601-1625 Taylor Street). The airspace parcel will include below grade parking for the proposed buildings.

**PLANNING CODE SECTION 132** requires a front setback of 4'-5½ " for 1000 Broadway, 8'-11" for 1010 Broadway, and 9'-1" for 1601-1625 Taylor Street. Below grade and above grade portions of both 1010 Broadway and 1601-1625 Taylor Street extend into the front setback, therefore a variance is required. 1000 Broadway complies with the front setback requirement and does not require a variance from this requirement Above grade the project will feature the following front setbacks: 1000 Broadway - 21'-1"; 1010 Broadway - 5'-0"; and, 1601-1625 Taylor Street - 4'-6".

**PLANNING CODE SECTION 134** requires a rear yard of 15' for each of the three lots. Each lot contains below grade development within the required rear yard; therefore, a variance is required. Above grade the project will feature the following rear yard setbacks: 1000 Broadway - no rear yard at any level; 1010 Broadway - 15'; and, 1601-1625 Taylor Street -15'-1".