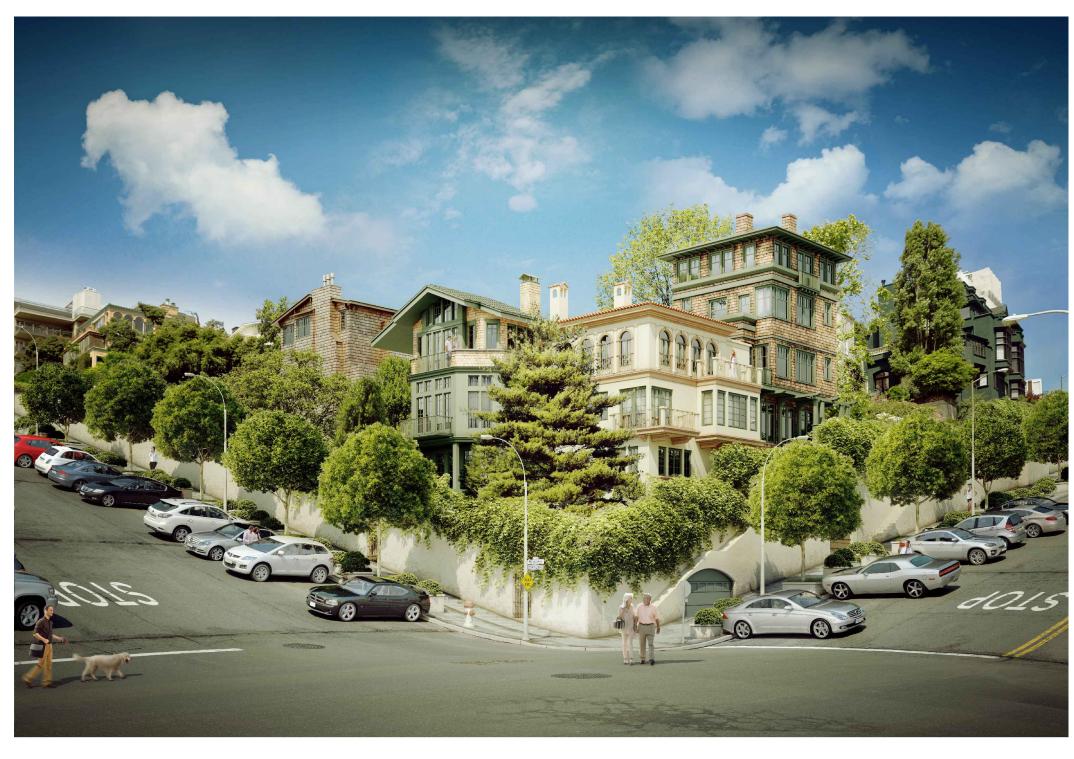

2

1

.

D

С

В

А

RENDERING #1 - FROM OPPOSITE CORNER OF BROADWAY AND TAYLOR

2 RENDERING #2 - FROM BROADWAY STREET

3

NOTE: ALL RENDERINGS HAVE BEEN CONSTRUCTED ATOP A THREE DIMENSIONAL COMPUTER AIDED DESIGN (CAD) MODEL DERIVED FROM THE PROJECT'S ARCHITECTURAL CAD DRAWINGS. THE 3D MODEL HAS BEEN VARIOUSLY ROTATED TO SIMULATE THE VIEW FROM EYE LEVEL AT POINTS SHOWN ON THE POINT OF VIEW MAP. ALL GREENERY SHOWN IS AS SPECIFIED ON THE LANDSCAPE PLAN.