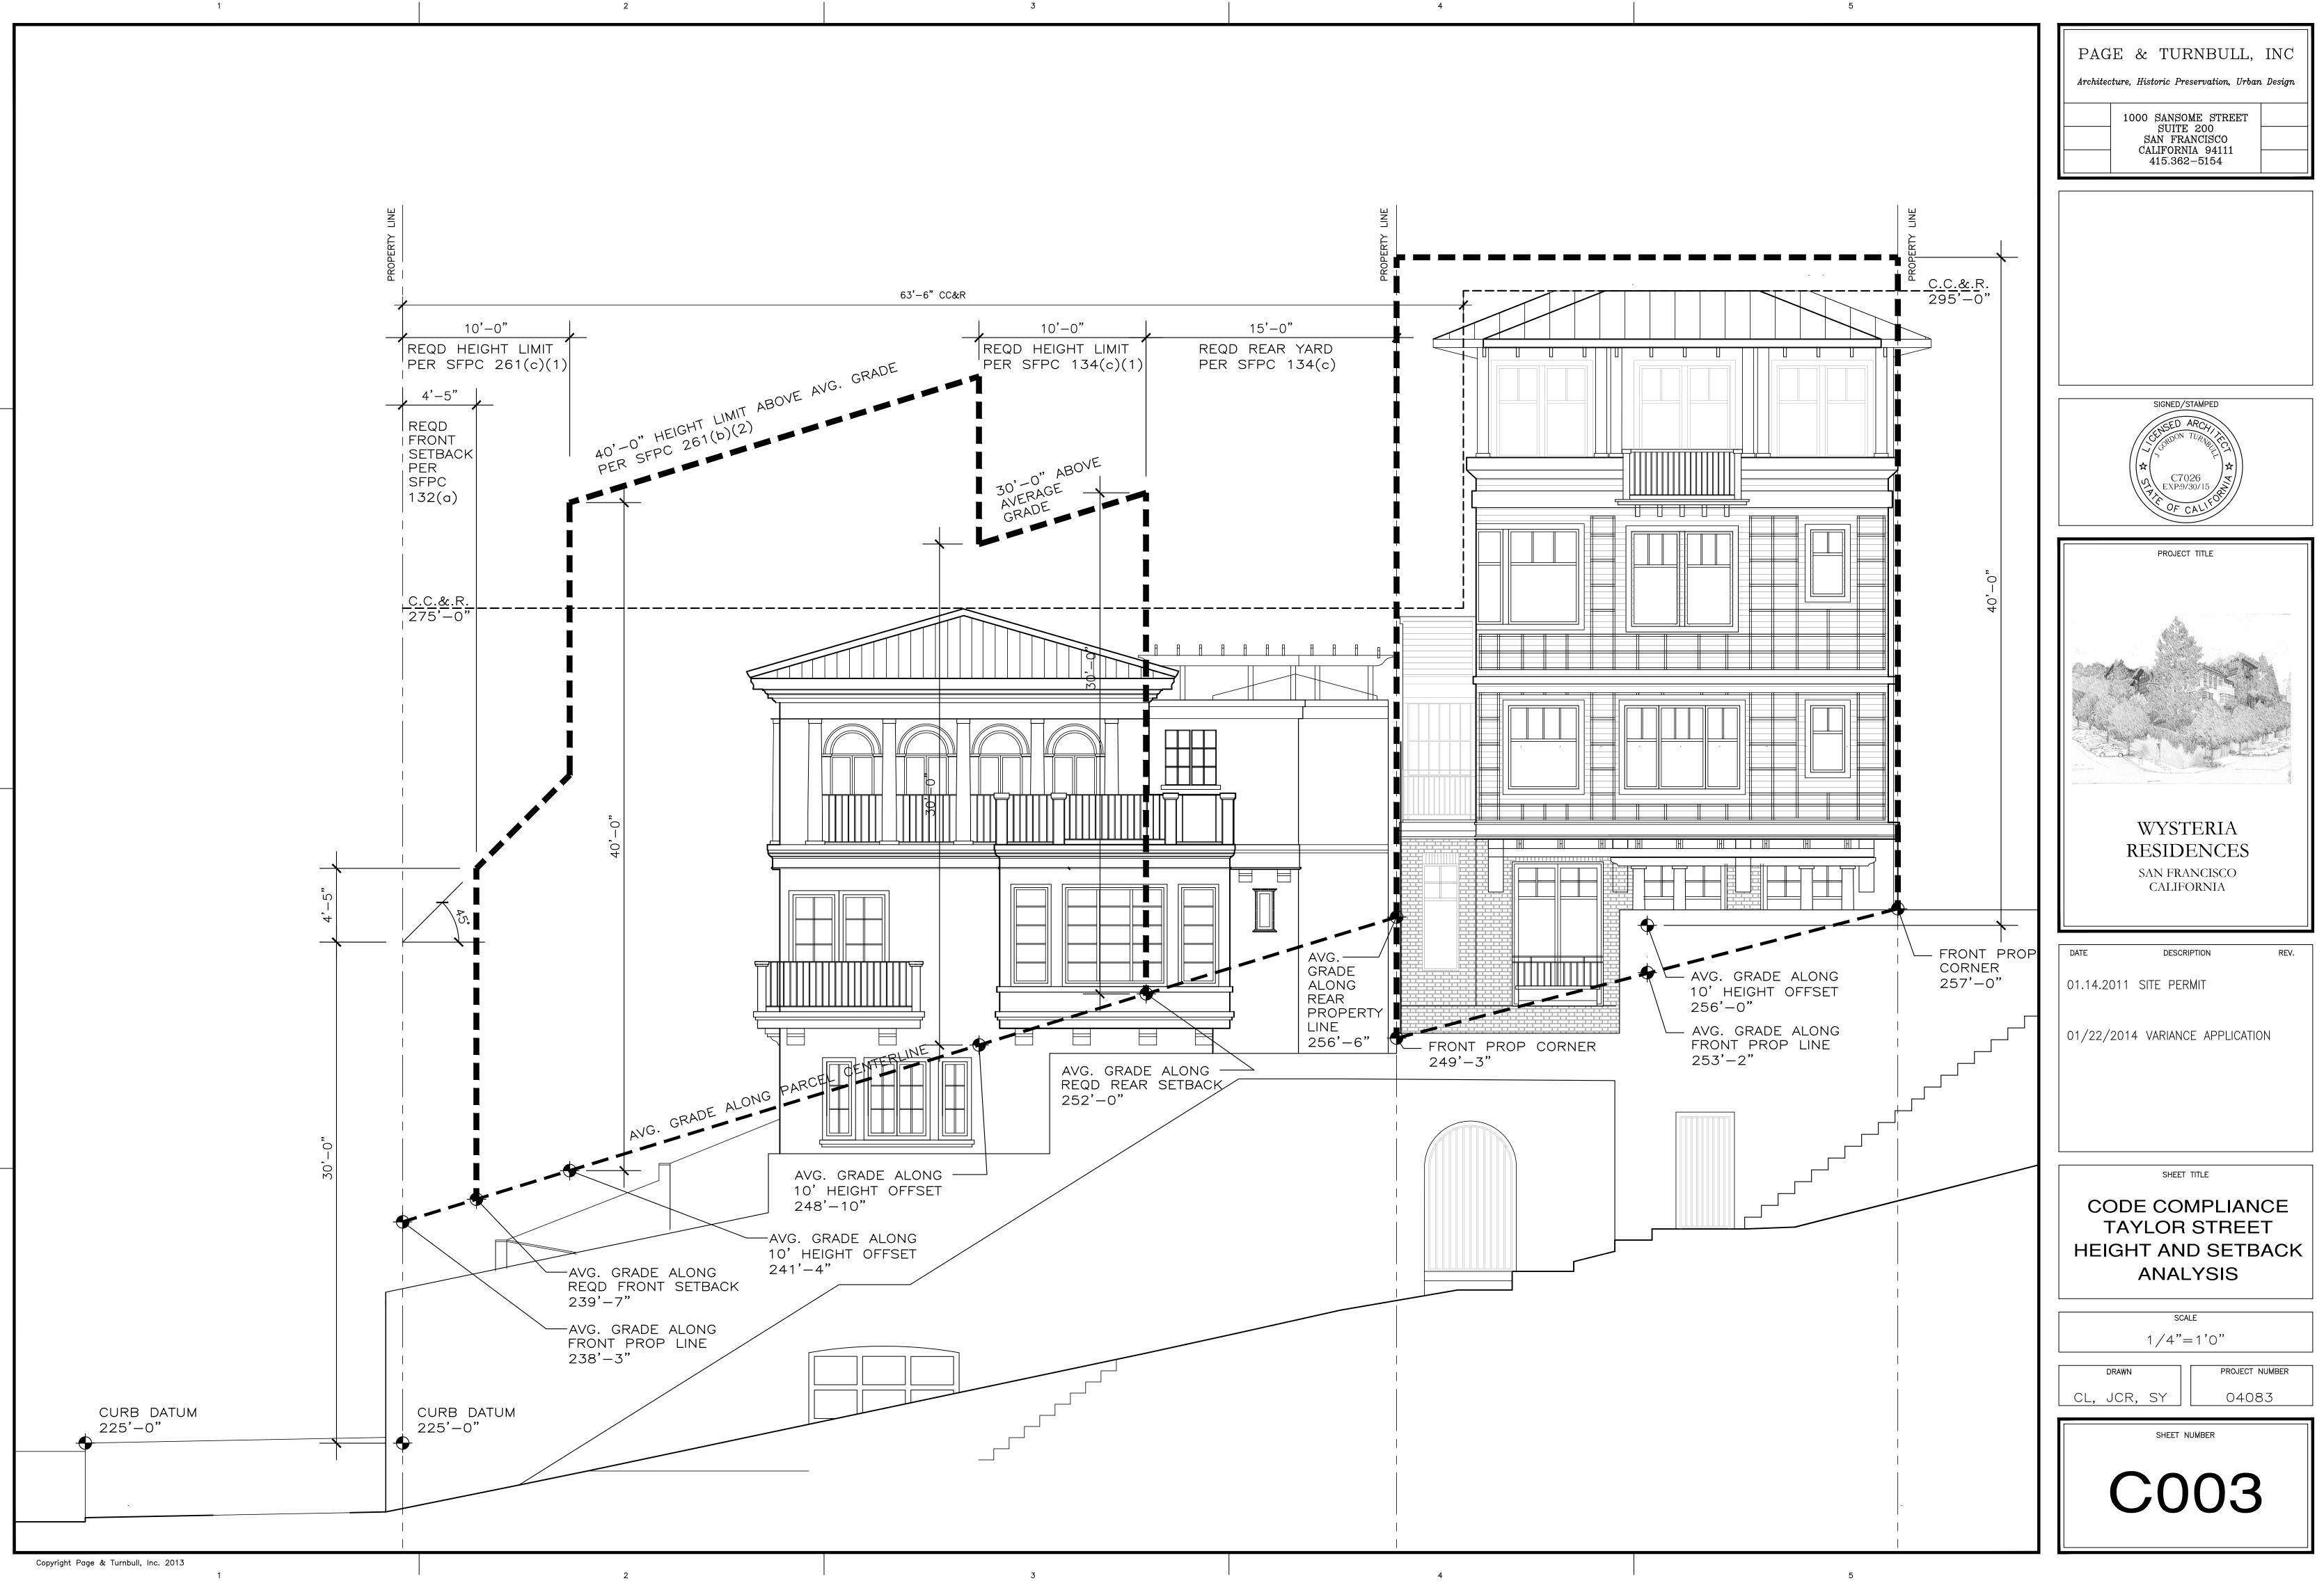

**PLANNING CODE SECTION 132** requires a front setback of 4'-5½ " for 1000 Broadway, 8'-11" for 1010 Broadway, and 9'-1" for 1601-1625 Taylor Street. Below grade and above grade portions of both 1010 Broadway and 1601-1625 Taylor Street extend into the front setback, therefore a variance is required. 1000 Broadway complies with the front setback requirement and does not require a variance from this requirement Above grade the project will feature the following front setbacks: 1000 Broadway - 21'-1"; 1010 Broadway - 5'-0"; and, 1601-1625 Taylor Street - 4'-6".

**PLANNING CODE SECTION 134** requires a rear yard of 15' for each of the three lots. Each lot contains below grade development within the required rear yard; therefore, a variance is required. Above grade the project will feature the following rear yard setbacks: 1000 Broadway - no rear yard at any level; 1010 Broadway - 15'; and, 1601-1625 Taylor Street -15'-1".

C002 CODE COMPLIANCE - BROADWAY HEIGHT & SETBACK ANALYSIS C003 CODE COMPLIANCE - TAYLOR STREET HEIGHT& SETBACK ANALYSIS CODE COMPLIANCE - NORTH ELEVATION HEIGHT& SETBACL ANALYSISCODE COMPLIANCE - WEST ELEVATION HEIGHT & SETBACK ANALYSIS