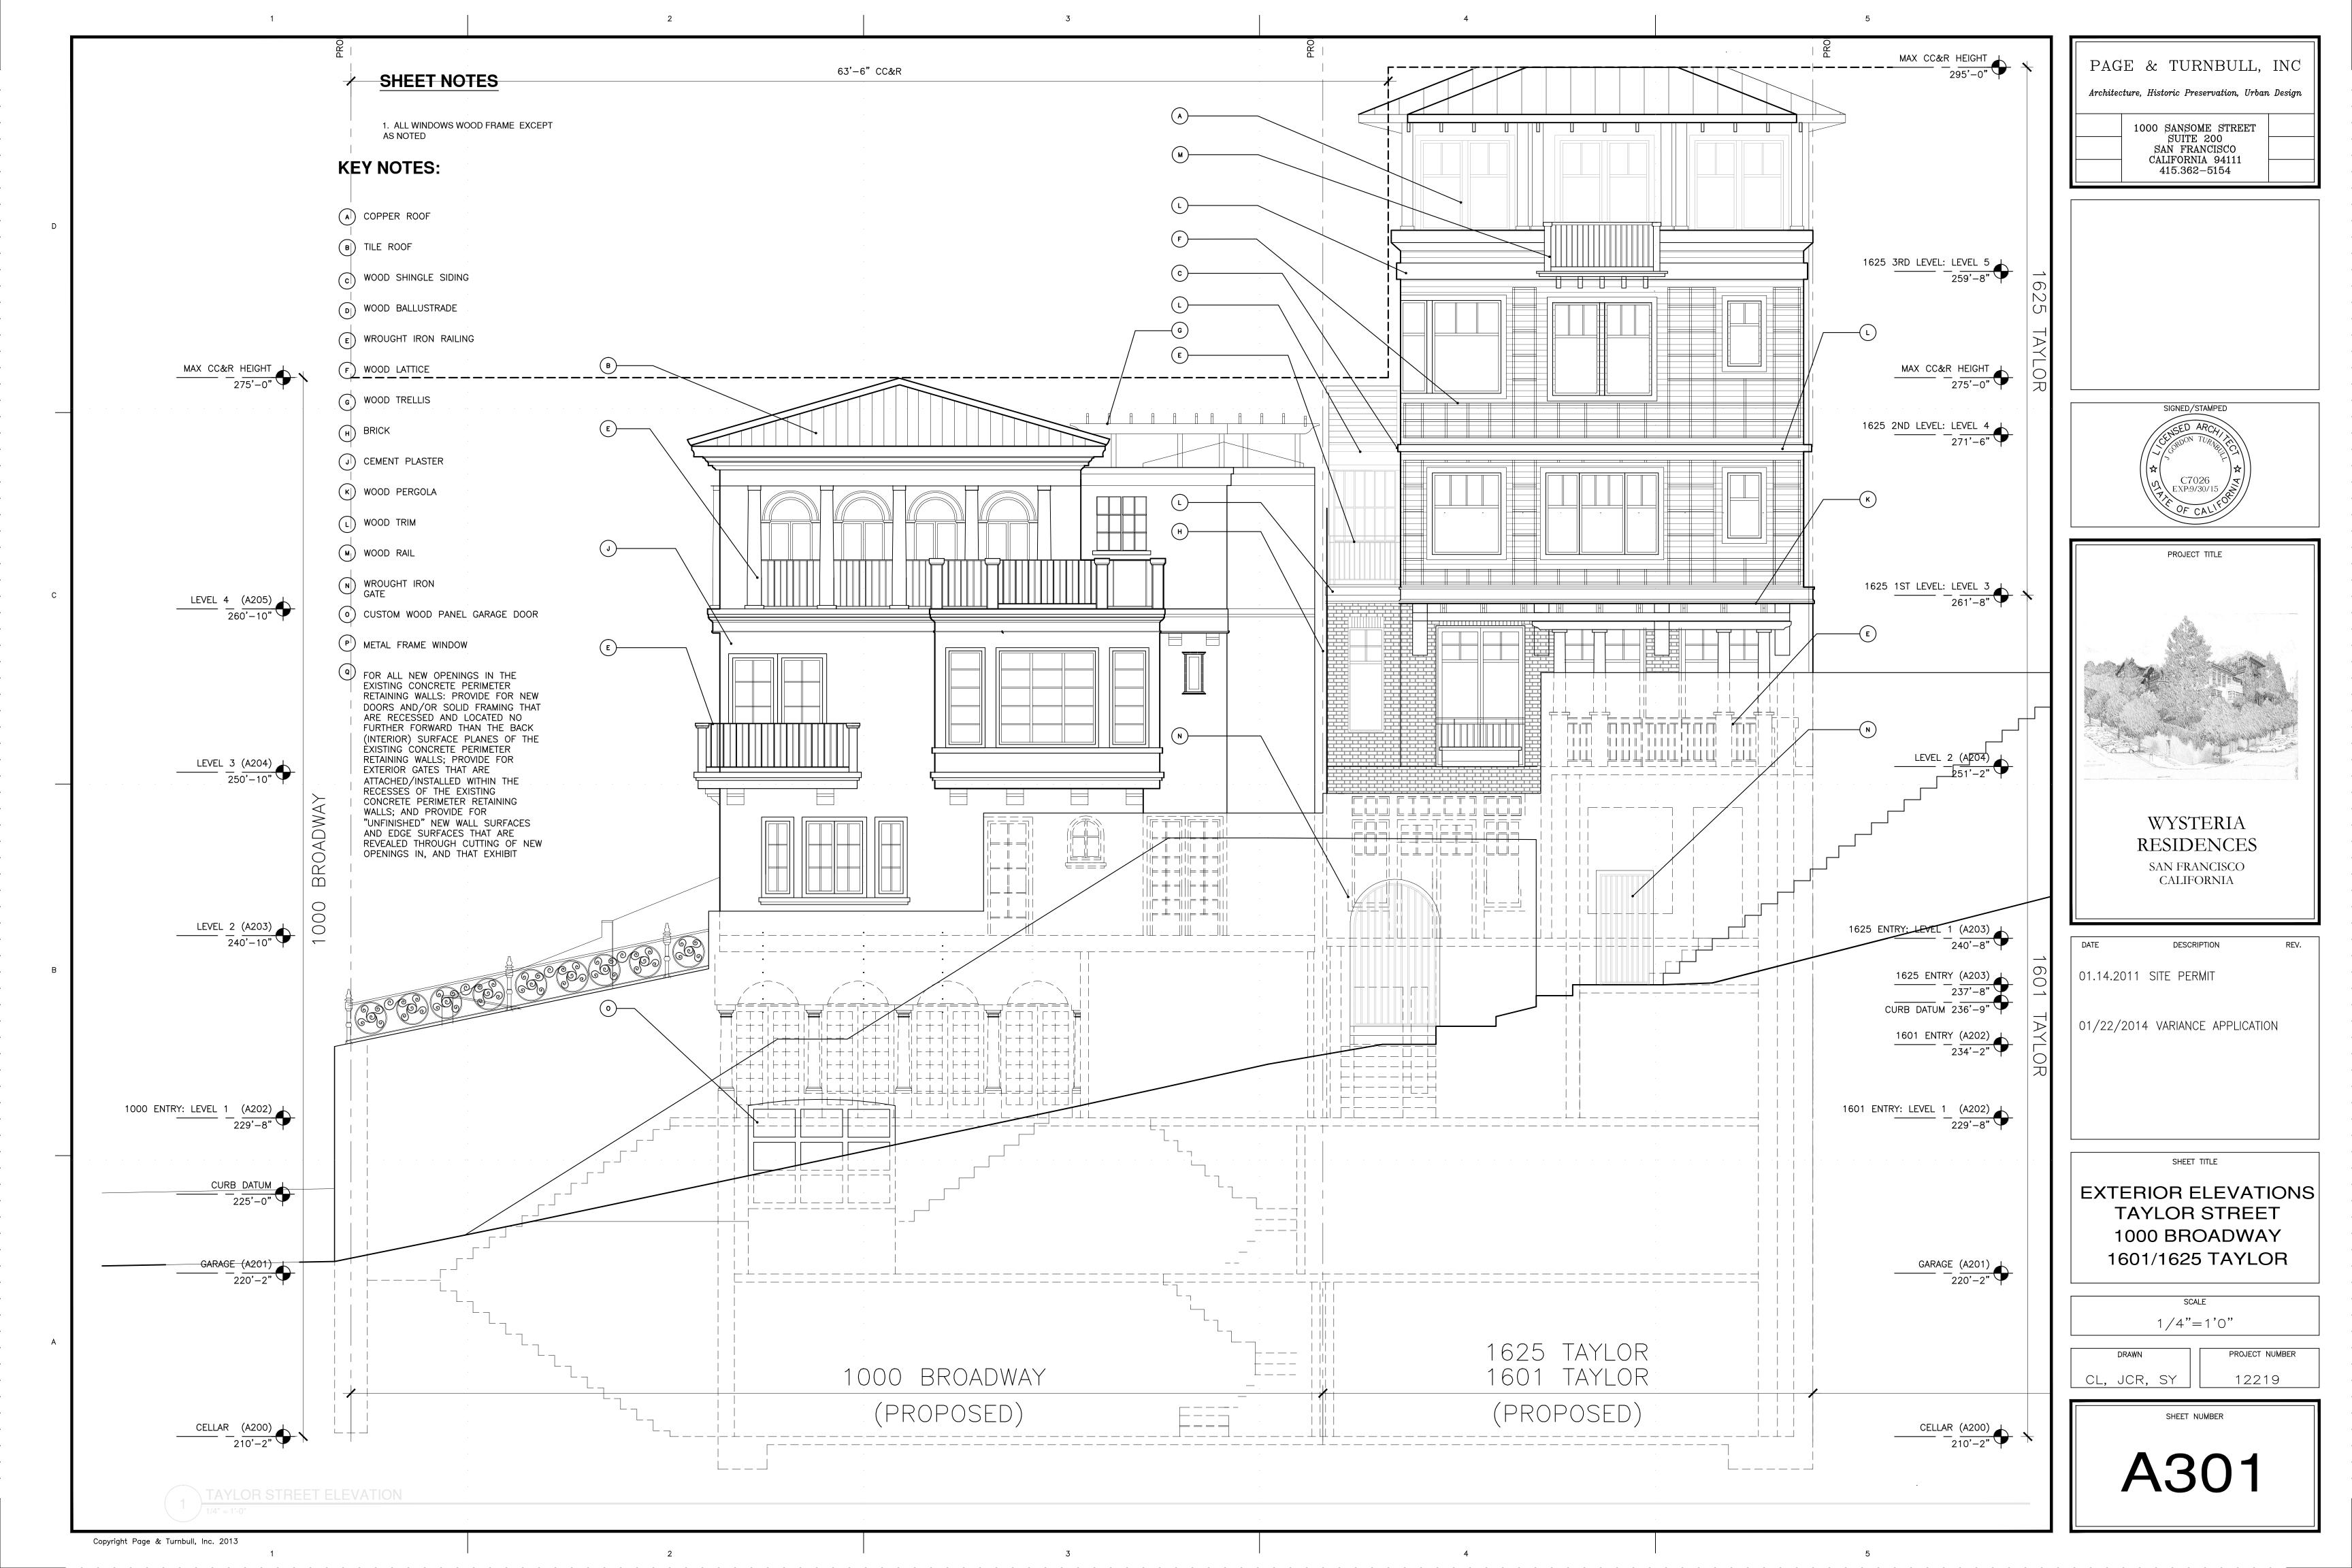

**PLANNING CODE SECTION 132** requires a front setback of 4'-5½ " for 1000 Broadway, 8'-11" for 1010 Broadway, and 9'-1" for 1601-1625 Taylor Street. Below grade and above grade portions of both 1010 Broadway and 1601-1625 Taylor Street extend into the front setback, therefore a variance is required. 1000 Broadway complies with the front setback requirement and does not require a variance from this requirement Above grade the project will feature the following front setbacks: 1000 Broadway - 21'-1"; 1010 Broadway - 5'-0"; and, 1601-1625 Taylor Street - 4'-6".

**PLANNING CODE SECTION 134** requires a rear yard of 15' for each of the three lots. Each lot contains below grade development within the required rear yard; therefore, a variance is required. Above grade the project will feature the following rear yard setbacks: 1000 Broadway - no rear yard at any level; 1010 Broadway - 15'; and, 1601-1625 Taylor Street -15'-1".

# SHEET NOTES

1. ALL WINDOWS WOOD FRAME EXCEPT AS NOTED

# **KEY NOTES:**

- (A) COPPER ROOF
- B TILE ROOF
- (c) WOOD SHINGLE SIDING
- (D) WOOD BALLUSTRADE
- E WROUGHT IRON RAILING
- (F) WOOD LATTICE
- G WOOD TRELLIS
- (H) BRICK
- J CEMENT PLASTER
- (K) WOOD PERGOLA
- L WOOD TRIM
- WOOD RAIL
- N WROUGHT IRON GATE
- CUSTOM WOOD PANEL GARAGE DOOR
- P METAL FRAME WINDOW
- FOR ALL NEW OPENINGS IN THE EXISTING CONCRETE PERIMETER RETAINING WALLS: PROVIDE FOR NEW DOORS AND/OR SOLID FRAMING THAT ARE RECESSED AND LOCATED NO FURTHER FORWARD THAN THE BACK (INTERIOR) SURFACE PLANES OF THE EXISTING CONCRETE PERIMETER RETAINING WALLS; PROVIDE FOR EXTERIOR GATES THAT ARE ATTACHED/INSTALLED WITHIN THE RECESSES OF THE EXISTING CONCRETE PERIMETER RETAINING WALLS; AND PROVIDE FOR "UNFINISHED" NEW WALL SURFACES AND EDGE SURFACES THAT ARE REVEALED THROUGH CUTTING OF NEW OPENINGS IN, AND THAT EXHIBIT COLORS, TEXTURES, AND OTHER VISUAL AND MATERIAL QUALITIES OF THE INTERIOR CONSTRUCTION AND COMPOSITION OF, THE EXISTING CONCRETE PERIMETER RETAINING WALLS.