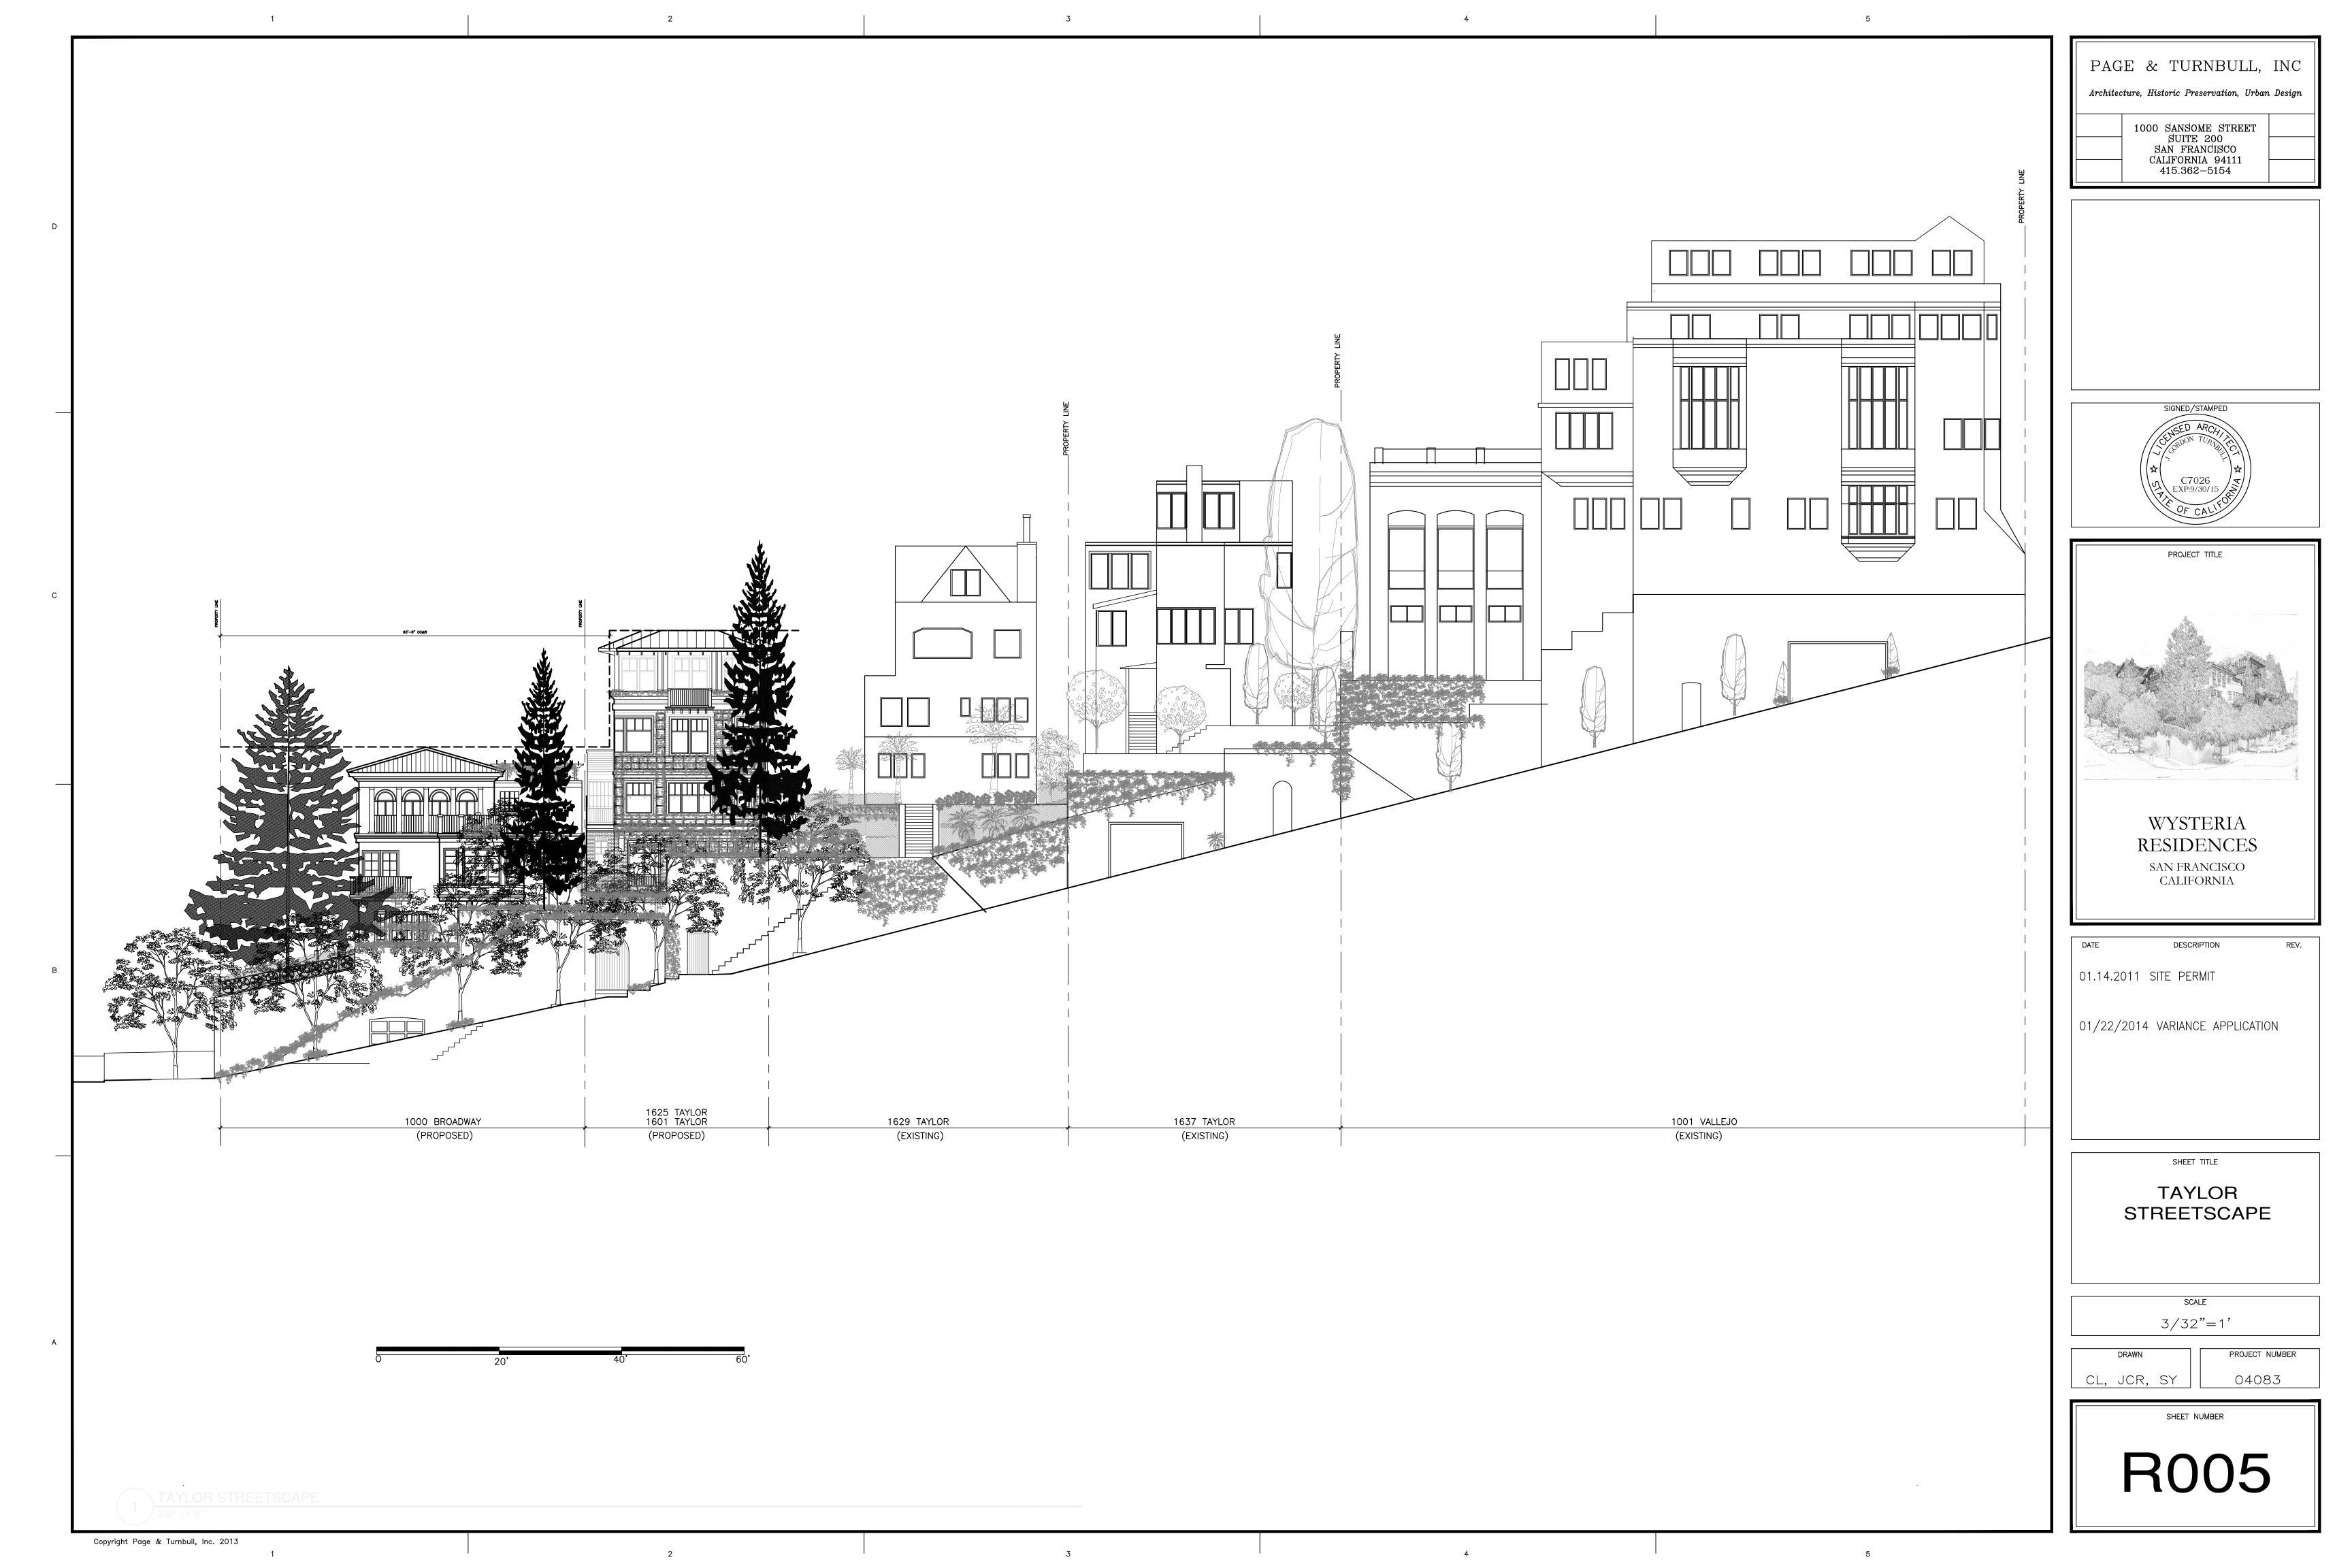

# RENDERINGS

| R001 | RENDERINGS #1, #2, & #3 |
|------|-------------------------|
|      |                         |
| R004 | BROADWAY STREETSCAPE    |
| R005 | TAYLOR STREETSCAPE      |
|      |                         |