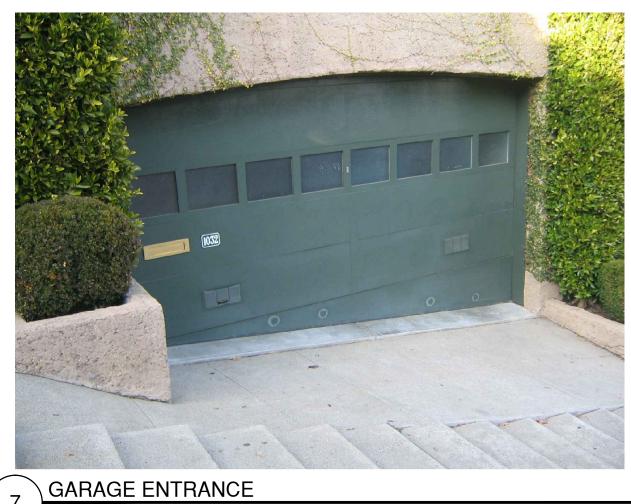

4

PEDESTRIAN ENTRANCE 1020 BROADWAY STREET (PARKER-ATKINSON RETAINING WALL) 5

6 PEDESTRIAN ENTRANCE 1637 TAYLOR ST. (SAMUEL P. THELLER RETAINING WALL)

GARAGE ENTRANCE 8 1001 VALLEJO STREET (HANFORD-VERDIER RETAINING WALL)

GARAGE ENTRANCE 9 1637 TAYLOR STREET (SAMUEL P. THELLER RETAINING WALL)

5

| PAGE & TURNBULL, INC<br>Architecture, Historic Preservation, Urban Design<br>1000 SANSOME STREET<br>SUITE 200<br>SAN FRANCISCO<br>CALIFORNIA 94111<br>415.362-5154 |
|--------------------------------------------------------------------------------------------------------------------------------------------------------------------|
|                                                                                                                                                                    |
| SIGNED/STAMPED                                                                                                                                                     |
| PROJECT TITLE                                                                                                                                                      |
|                                                                                                                                                                    |
| WYSTERIA<br>RESIDENCES<br>san francisco<br>california                                                                                                              |
| DATE DESCRIPTION REV.                                                                                                                                              |
| 01.14.2011 SITE PERMIT                                                                                                                                             |
| 01/22/2014 VARIANCE APPLICATION                                                                                                                                    |
|                                                                                                                                                                    |
| SHEET TITLE<br>RECENT NEW<br>CONSTRUCTION<br>WITHIN<br>HISTORIC DISTRICT                                                                                           |
| SCALE<br>NTS                                                                                                                                                       |
| DRAWN PROJECT NUMBER                                                                                                                                               |
| TS 04083                                                                                                                                                           |
| SHEET NUMBER                                                                                                                                                       |