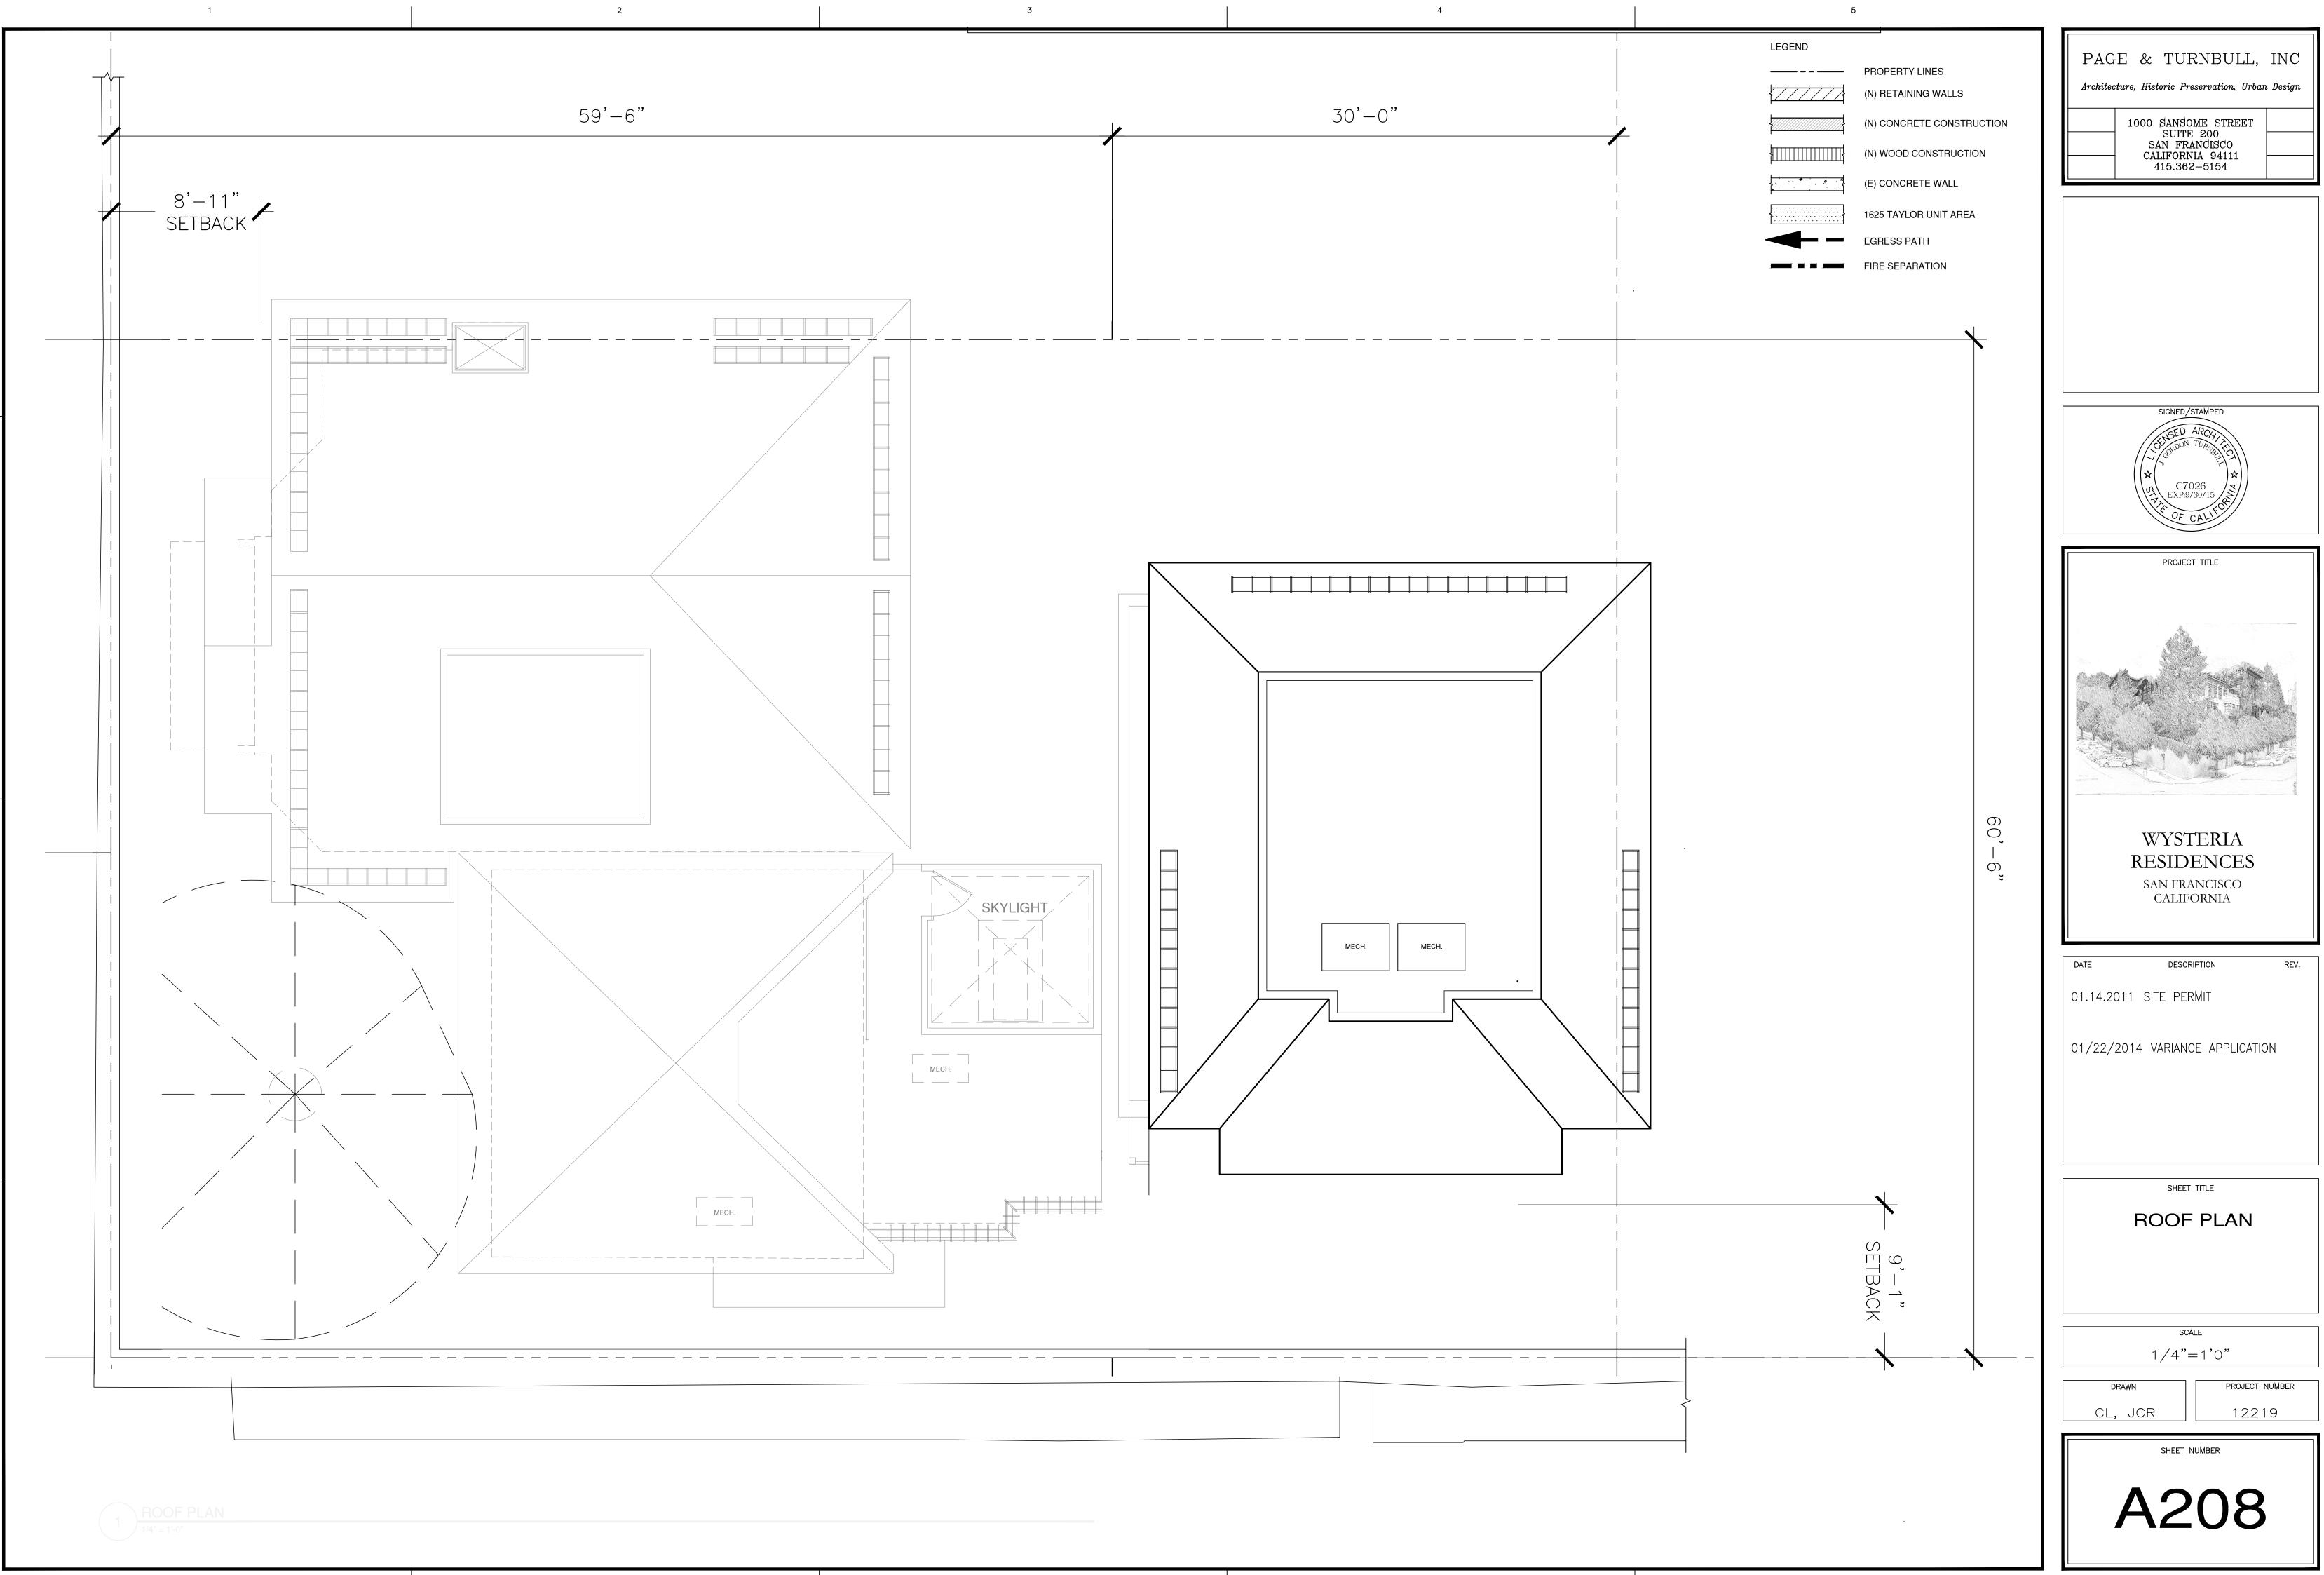

# ARCHITECTURAL

| A100                                         | SITE PLAN                                                                                                                   |
|----------------------------------------------|-----------------------------------------------------------------------------------------------------------------------------|
| A202<br>A203<br>A204<br>A205<br>A206<br>A207 | GARAGE PLAN<br>LEVEL ONE PLANS<br>LEVEL TWO PLANS<br>LEVEL THREE PLANS<br>LEVEL FOUR PLANS                                  |
| A302<br>A303<br>A304<br>A305<br>A401         | EXTERIOR ELEVATIONS I<br>EXTERIOR ELEVATIONS, 1<br>EXTERIOR ELEVATIONS, 1<br>BUILDING SECTIONS B-B<br>BUILDING SECTIONS C-C |