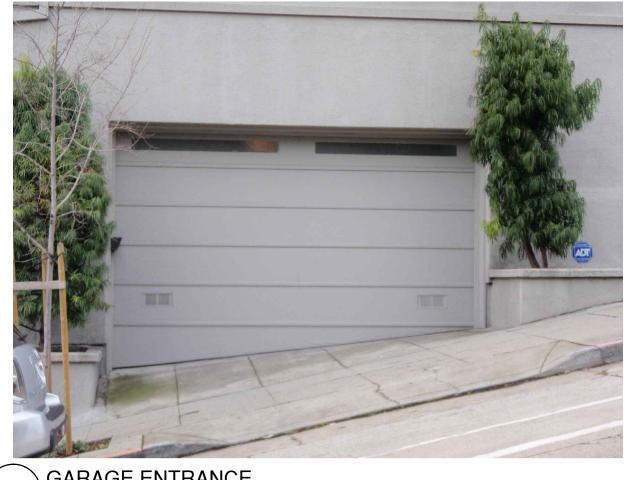

4

PEDESTRIAN ENTRANCE 1020 BROADWAY STREET (PARKER-ATKINSON RETAINING WALL) 5

6 PEDESTRIAN ENTRANCE 1637 TAYLOR ST. (SAMUEL P. THELLER RETAINING WALL)

GARAGE ENTRANCE 8 1001 VALLEJO STREET (HANFORD-VERDIER RETAINING WALL)

GARAGE ENTRANCE 9 1637 TAYLOR STREET (SAMUEL P. THELLER RETAINING WALL)

5

| PAGE & TURNBULL, INC<br>Architecture, Historic Preservation, Urban Design<br>1000 SANSOME STREET<br>SUITE 200<br>SAN FRANCISCO<br>CALIFORNIA 94111<br>415.362-5154 |
|--------------------------------------------------------------------------------------------------------------------------------------------------------------------|
|                                                                                                                                                                    |
| SIGNED/STAMPED                                                                                                                                                     |
| PROJECT TITLE                                                                                                                                                      |
|                                                                                                                                                                    |
| WYSTERIA<br>RESIDENCES<br>san francisco<br>california                                                                                                              |
| DATE DESCRIPTION REV.                                                                                                                                              |
| 01.14.2011 SITE PERMIT                                                                                                                                             |
| 01/22/2014 VARIANCE APPLICATION                                                                                                                                    |
|                                                                                                                                                                    |
| SHEET TITLE<br>RECENT NEW<br>CONSTRUCTION<br>WITHIN<br>HISTORIC DISTRICT                                                                                           |
| SCALE<br>NTS                                                                                                                                                       |
| DRAWN PROJECT NUMBER                                                                                                                                               |
| TS 04083                                                                                                                                                           |
| SHEET NUMBER                                                                                                                                                       |