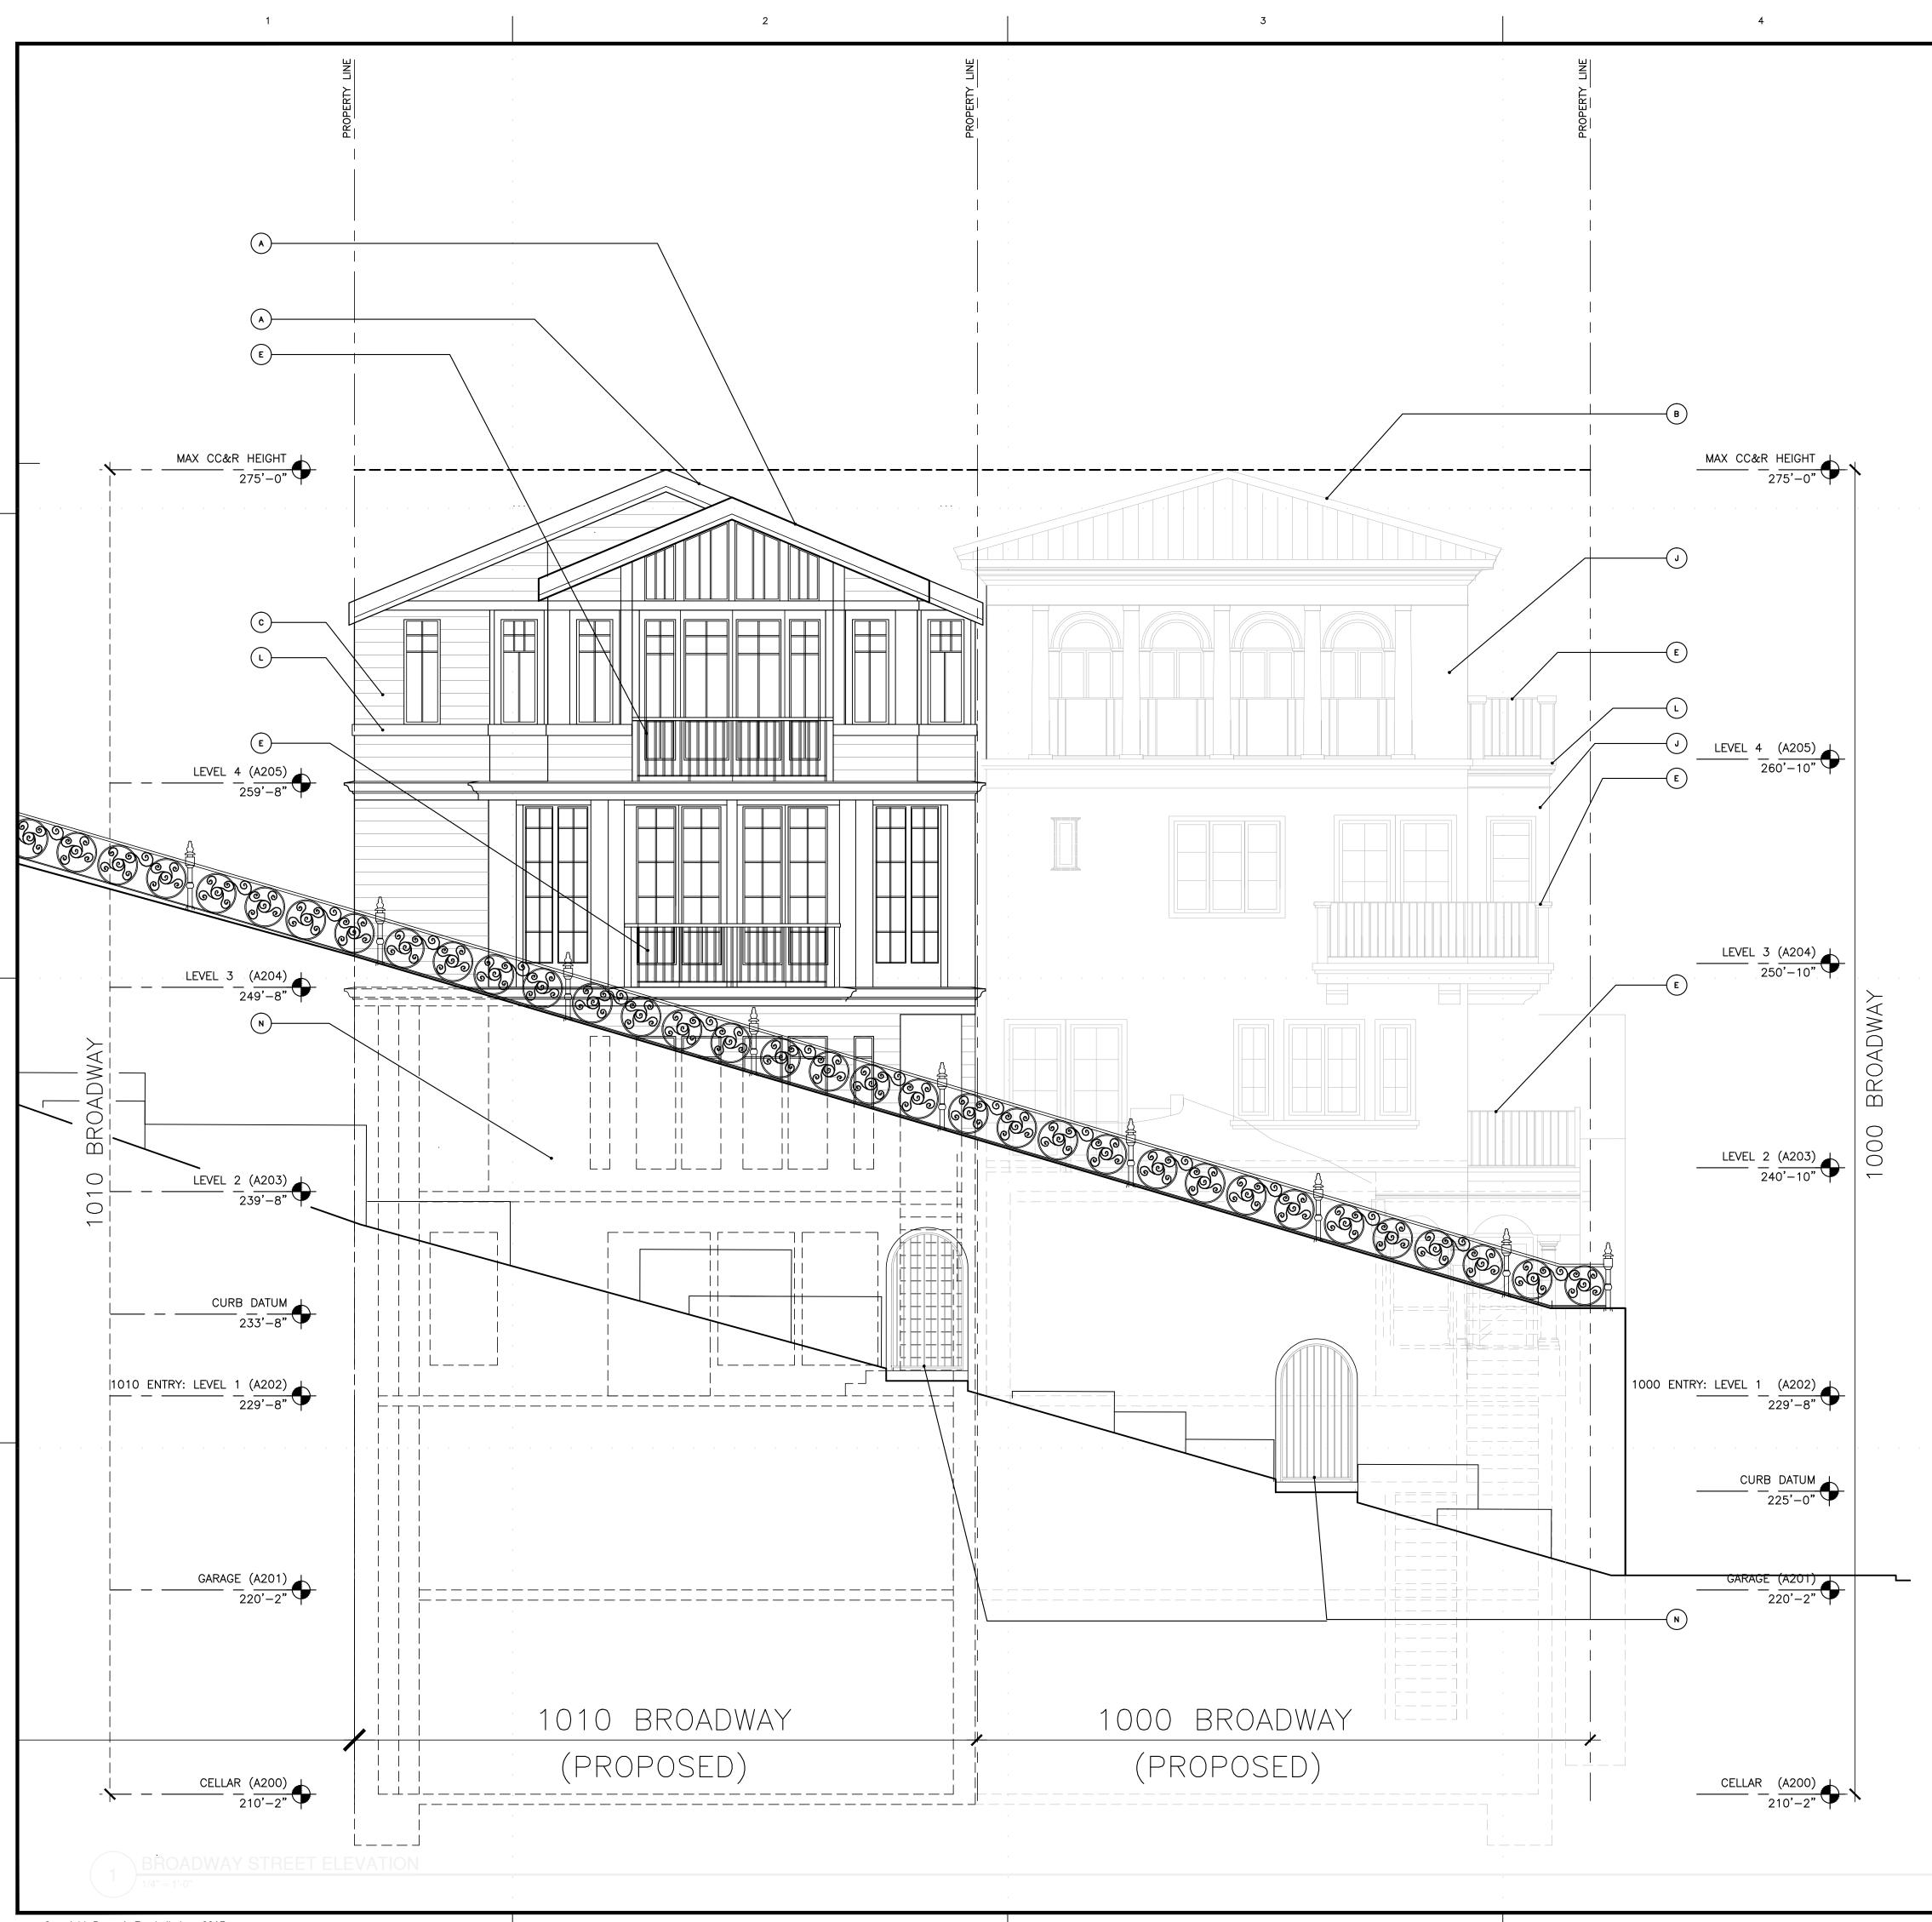

**PLANNING CODE SECTION 132** requires a front setback of 4'-5½ " for 1000 Broadway, 8'-11" for 1010 Broadway, and 9'-1" for 1601-1625 Taylor Street. Below grade and above grade portions of both 1010 Broadway and 1601-1625 Taylor Street extend into the front setback, therefore a variance is required. 1000 Broadway complies with the front setback requirement and does not require a variance from this requirement Above grade the project will feature the following front setbacks: 1000 Broadway - 21'-1"; 1010 Broadway - 5'-0"; and, 1601-1625 Taylor Street - 4'-6".

**PLANNING CODE SECTION 134** requires a rear yard of 15' for each of the three lots. Each lot contains below grade development within the required rear yard; therefore, a variance is required. Above grade the project will feature the following rear yard setbacks: 1000 Broadway - no rear yard at any level; 1010 Broadway - 15'; and, 1601-1625 Taylor Street -15'-1".

# SHEET NOTES

1. ALL WINDOWS WOOD FRAME EXCEPT AS NOTED

# **KEY NOTES:**

- (A) COPPER ROOF
- B TILE ROOF
- (c) WOOD SHINGLE SIDING
- (D) WOOD BALLUSTRADE
- E WROUGHT IRON RAILING
- (F) WOOD LATTICE
- G WOOD TRELLIS
- (H) BRICK
- J CEMENT PLASTER
- (K) WOOD PERGOLA
- L WOOD TRIM
- WOOD RAIL
- N WROUGHT IRON GATE
- CUSTOM WOOD PANEL GARAGE DOOR
- P METAL FRAME WINDOW
- FOR ALL NEW OPENINGS IN THE EXISTING CONCRETE PERIMETER RETAINING WALLS: PROVIDE FOR NEW DOORS AND/OR SOLID FRAMING THAT ARE RECESSED AND LOCATED NO FURTHER FORWARD THAN THE BACK (INTERIOR) SURFACE PLANES OF THE EXISTING CONCRETE PERIMETER RETAINING WALLS; PROVIDE FOR EXTERIOR GATES THAT ARE ATTACHED/INSTALLED WITHIN THE RECESSES OF THE EXISTING CONCRETE PERIMETER RETAINING WALLS; AND PROVIDE FOR "UNFINISHED" NEW WALL SURFACES AND EDGE SURFACES THAT ARE REVEALED THROUGH CUTTING OF NEW OPENINGS IN, AND THAT EXHIBIT COLORS, TEXTURES, AND OTHER VISUAL AND MATERIAL QUALITIES OF THE INTERIOR CONSTRUCTION AND COMPOSITION OF, THE EXISTING CONCRETE PERIMETER RETAINING WALLS.