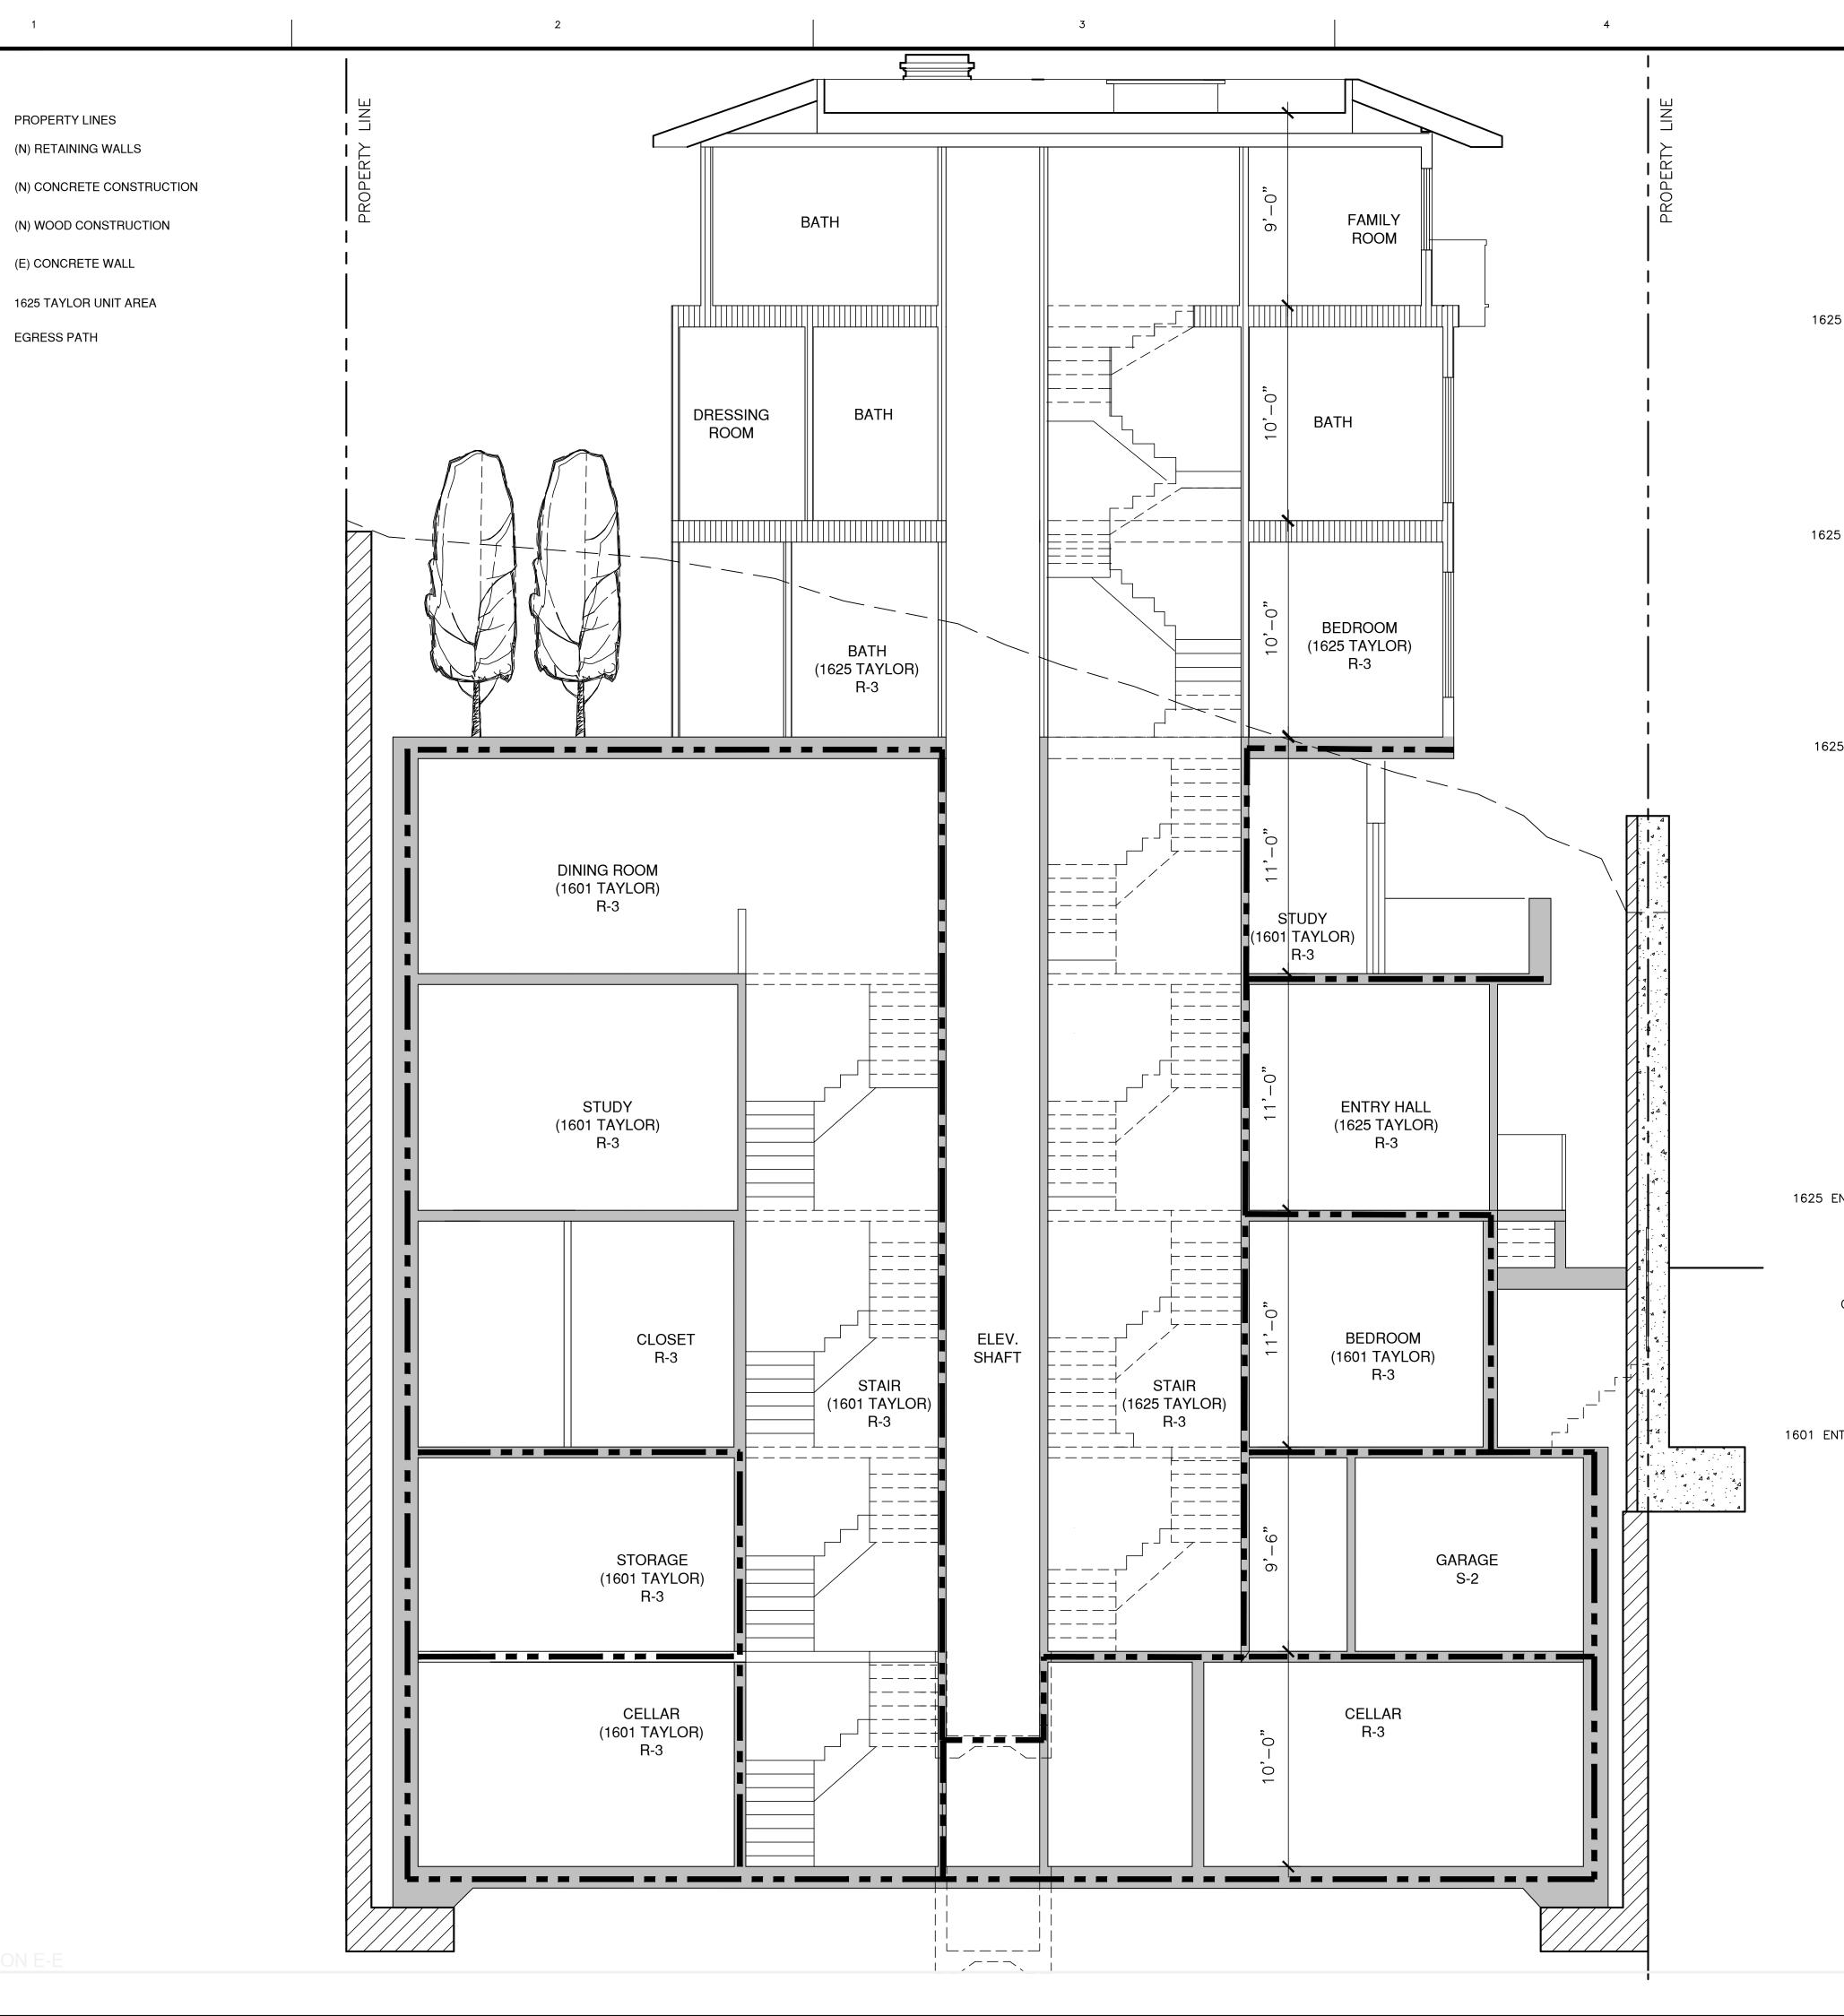

# ARCHITECTURAL

| A100                                         | SITE PLAN                                                                                                                   |
|----------------------------------------------|-----------------------------------------------------------------------------------------------------------------------------|
| A202<br>A203<br>A204<br>A205<br>A206<br>A207 | GARAGE PLAN<br>LEVEL ONE PLANS<br>LEVEL TWO PLANS<br>LEVEL THREE PLANS<br>LEVEL FOUR PLANS                                  |
| A302<br>A303<br>A304<br>A305<br>A401         | EXTERIOR ELEVATIONS I<br>EXTERIOR ELEVATIONS, 1<br>EXTERIOR ELEVATIONS, 1<br>BUILDING SECTIONS B-B<br>BUILDING SECTIONS C-C |

SECTION E-E

1

1

LEGEND

D

В

Α

2