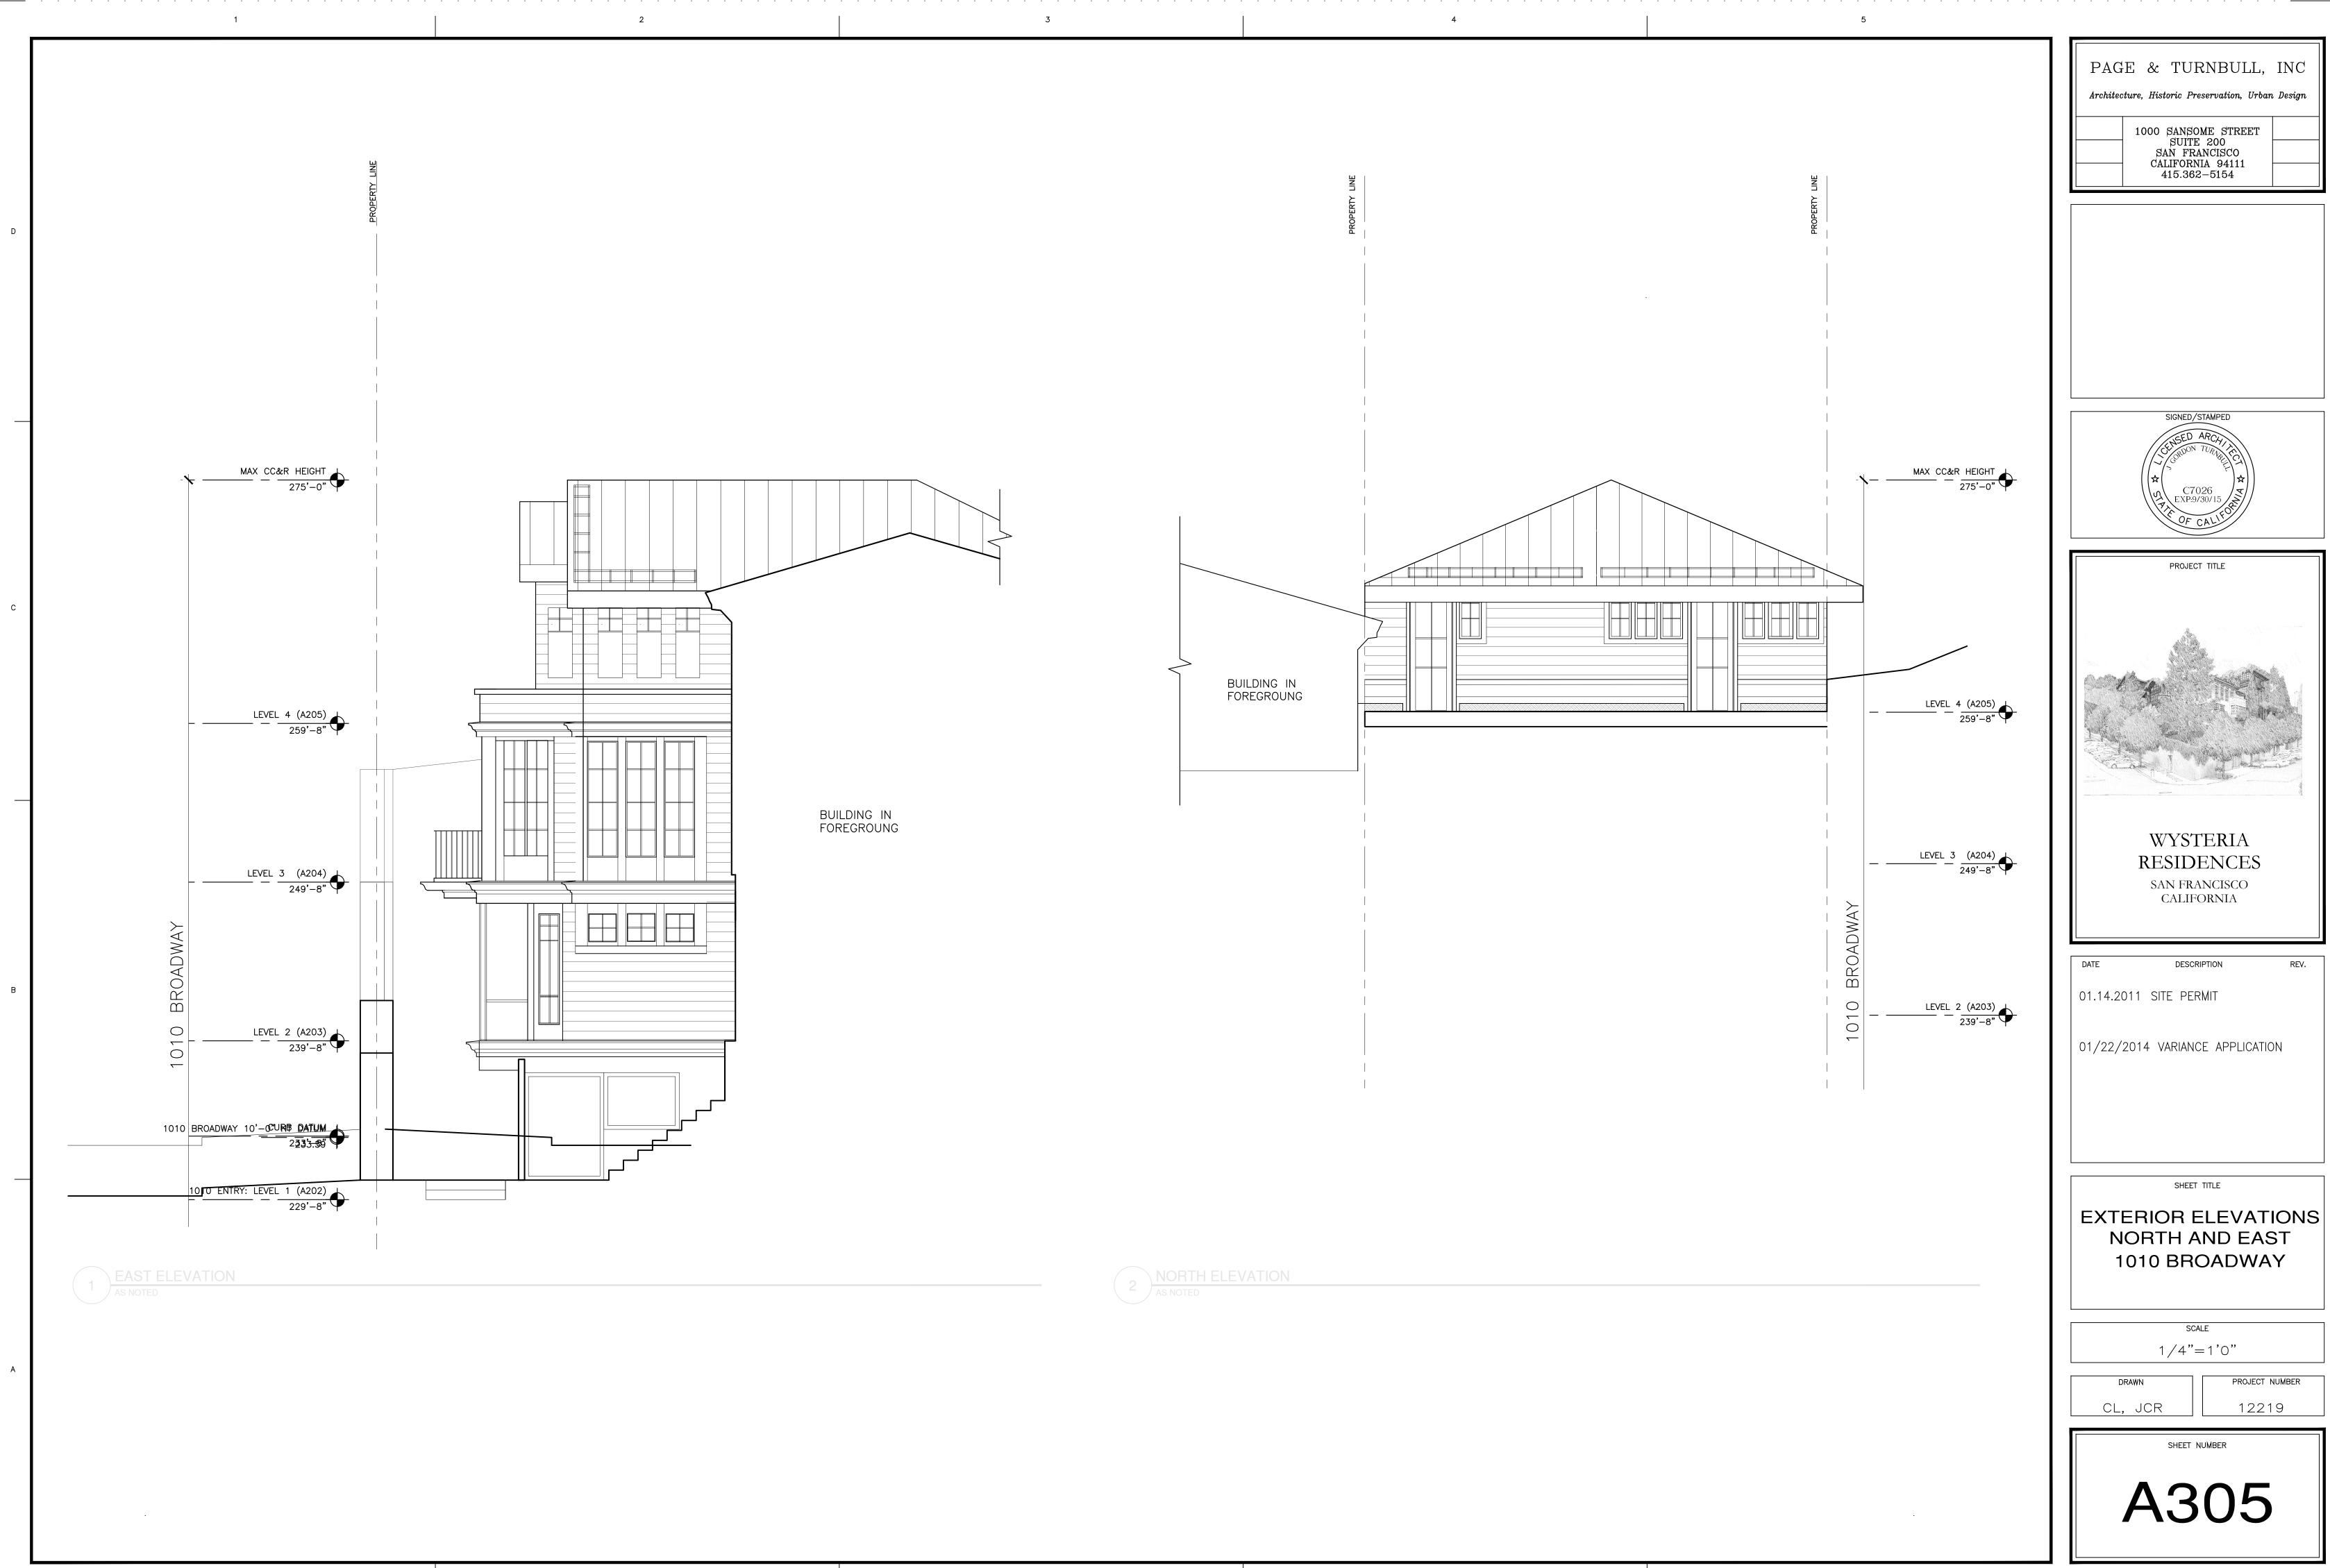

**PLANNING CODE SECTION 132** requires a front setback of 4'-5½ " for 1000 Broadway, 8'-11" for 1010 Broadway, and 9'-1" for 1601-1625 Taylor Street. Below grade and above grade portions of both 1010 Broadway and 1601-1625 Taylor Street extend into the front setback, therefore a variance is required. 1000 Broadway complies with the front setback requirement and does not require a variance from this requirement Above grade the project will feature the following front setbacks: 1000 Broadway - 21'-1"; 1010 Broadway - 5'-0"; and, 1601-1625 Taylor Street - 4'-6".

**PLANNING CODE SECTION 134** requires a rear yard of 15' for each of the three lots. Each lot contains below grade development within the required rear yard; therefore, a variance is required. Above grade the project will feature the following rear yard setbacks: 1000 Broadway - no rear yard at any level; 1010 Broadway - 15'; and, 1601-1625 Taylor Street -15'-1".