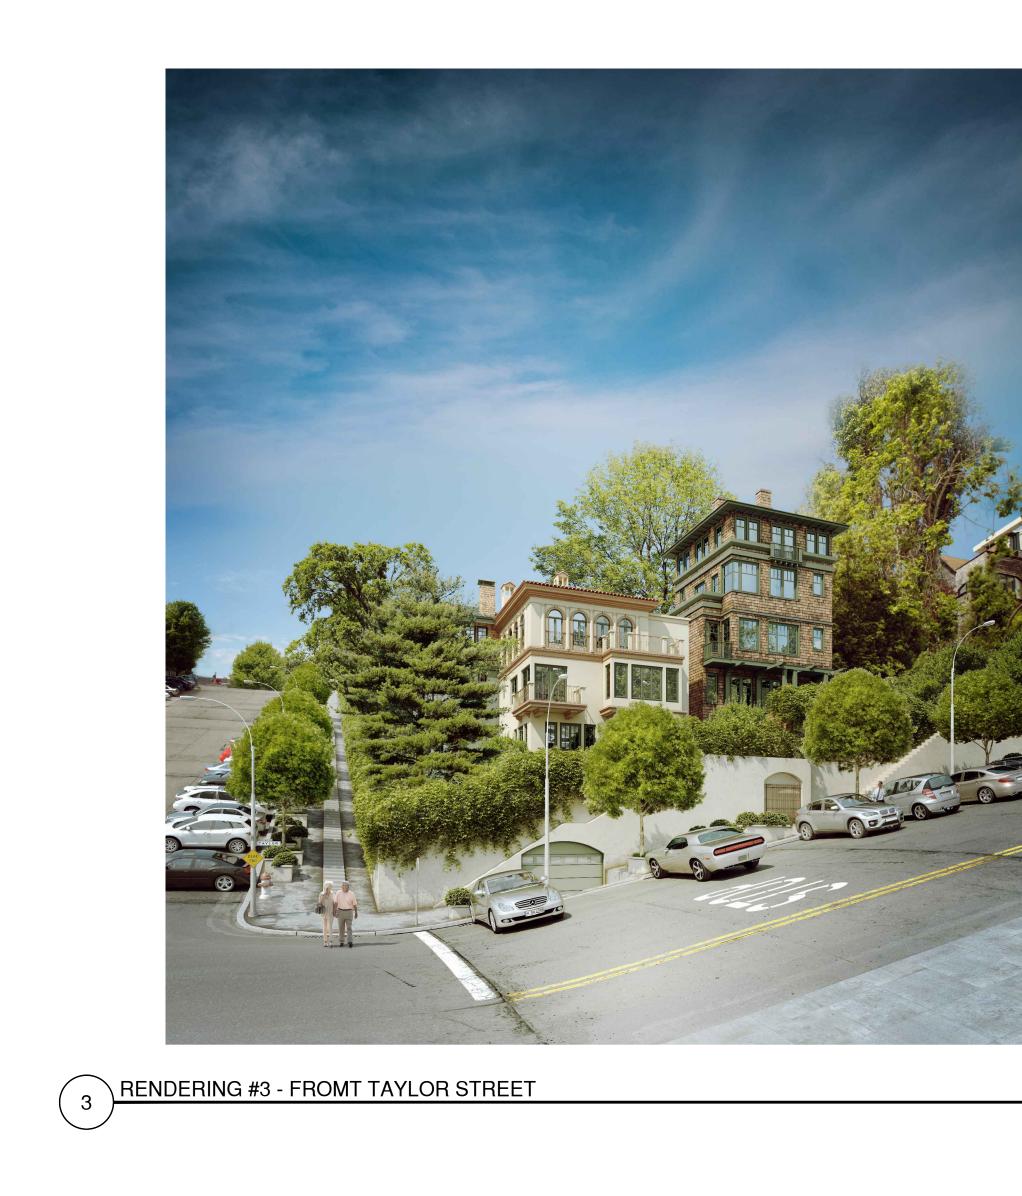

2

1

.

D

С

В

А

RENDERING #1 - FROM OPPOSITE CORNER OF BROADWAY AND TAYLOR

2 RENDERING #2 - FROM BROADWAY STREET

3

NOTE: ALL RENDERINGS HAVE BEEN CONSTRUCTED ATOP A THREE DIMENSIONAL COMPUTER AIDED DESIGN (CAD) MODEL DERIVED FROM THE PROJECT'S ARCHITECTURAL CAD DRAWINGS. THE 3D MODEL HAS BEEN VARIOUSLY ROTATED TO SIMULATE THE VIEW FROM EYE LEVEL AT POINTS SHOWN ON THE POINT OF VIEW MAP. ALL GREENERY SHOWN IS AS SPECIFIED ON THE LANDSCAPE PLAN.