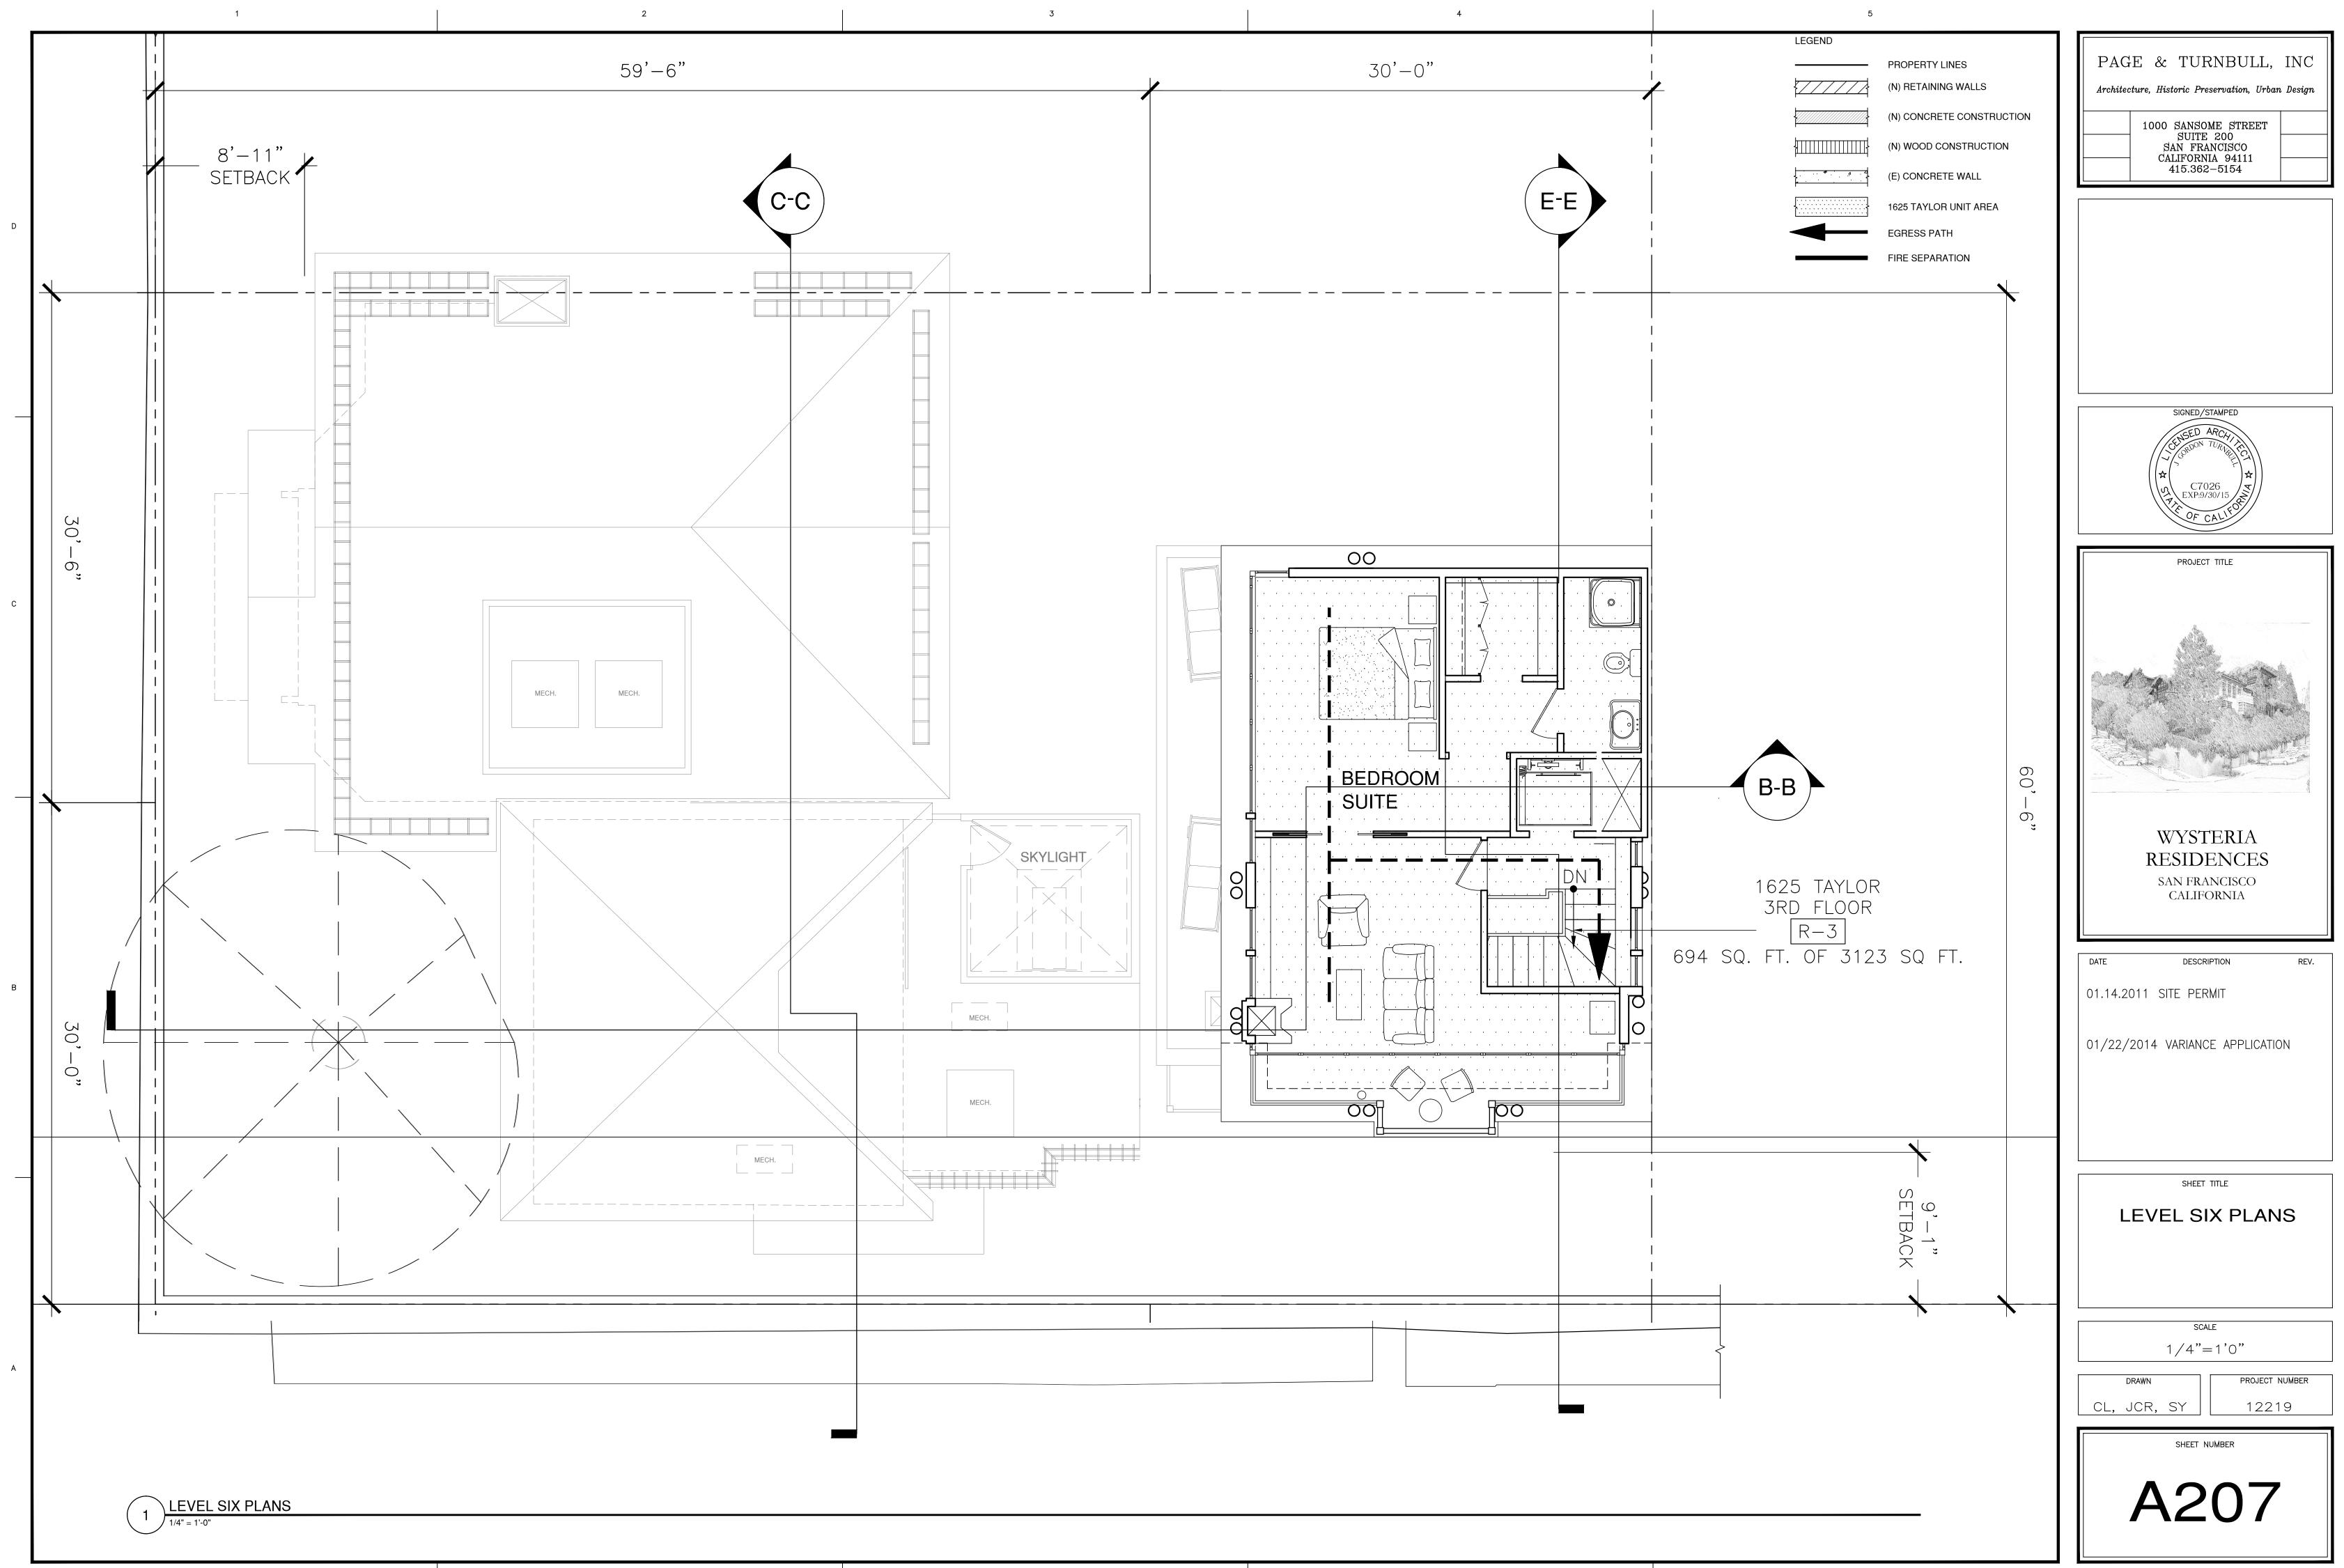

# ARCHITECTURAL

| A100                                         | SITE PLAN                                                                                                                   |
|----------------------------------------------|-----------------------------------------------------------------------------------------------------------------------------|
| A202<br>A203<br>A204<br>A205<br>A206<br>A207 | GARAGE PLAN<br>LEVEL ONE PLANS<br>LEVEL TWO PLANS<br>LEVEL THREE PLANS<br>LEVEL FOUR PLANS                                  |
| A302<br>A303<br>A304<br>A305<br>A401         | EXTERIOR ELEVATIONS I<br>EXTERIOR ELEVATIONS, 1<br>EXTERIOR ELEVATIONS, 1<br>BUILDING SECTIONS B-B<br>BUILDING SECTIONS C-C |