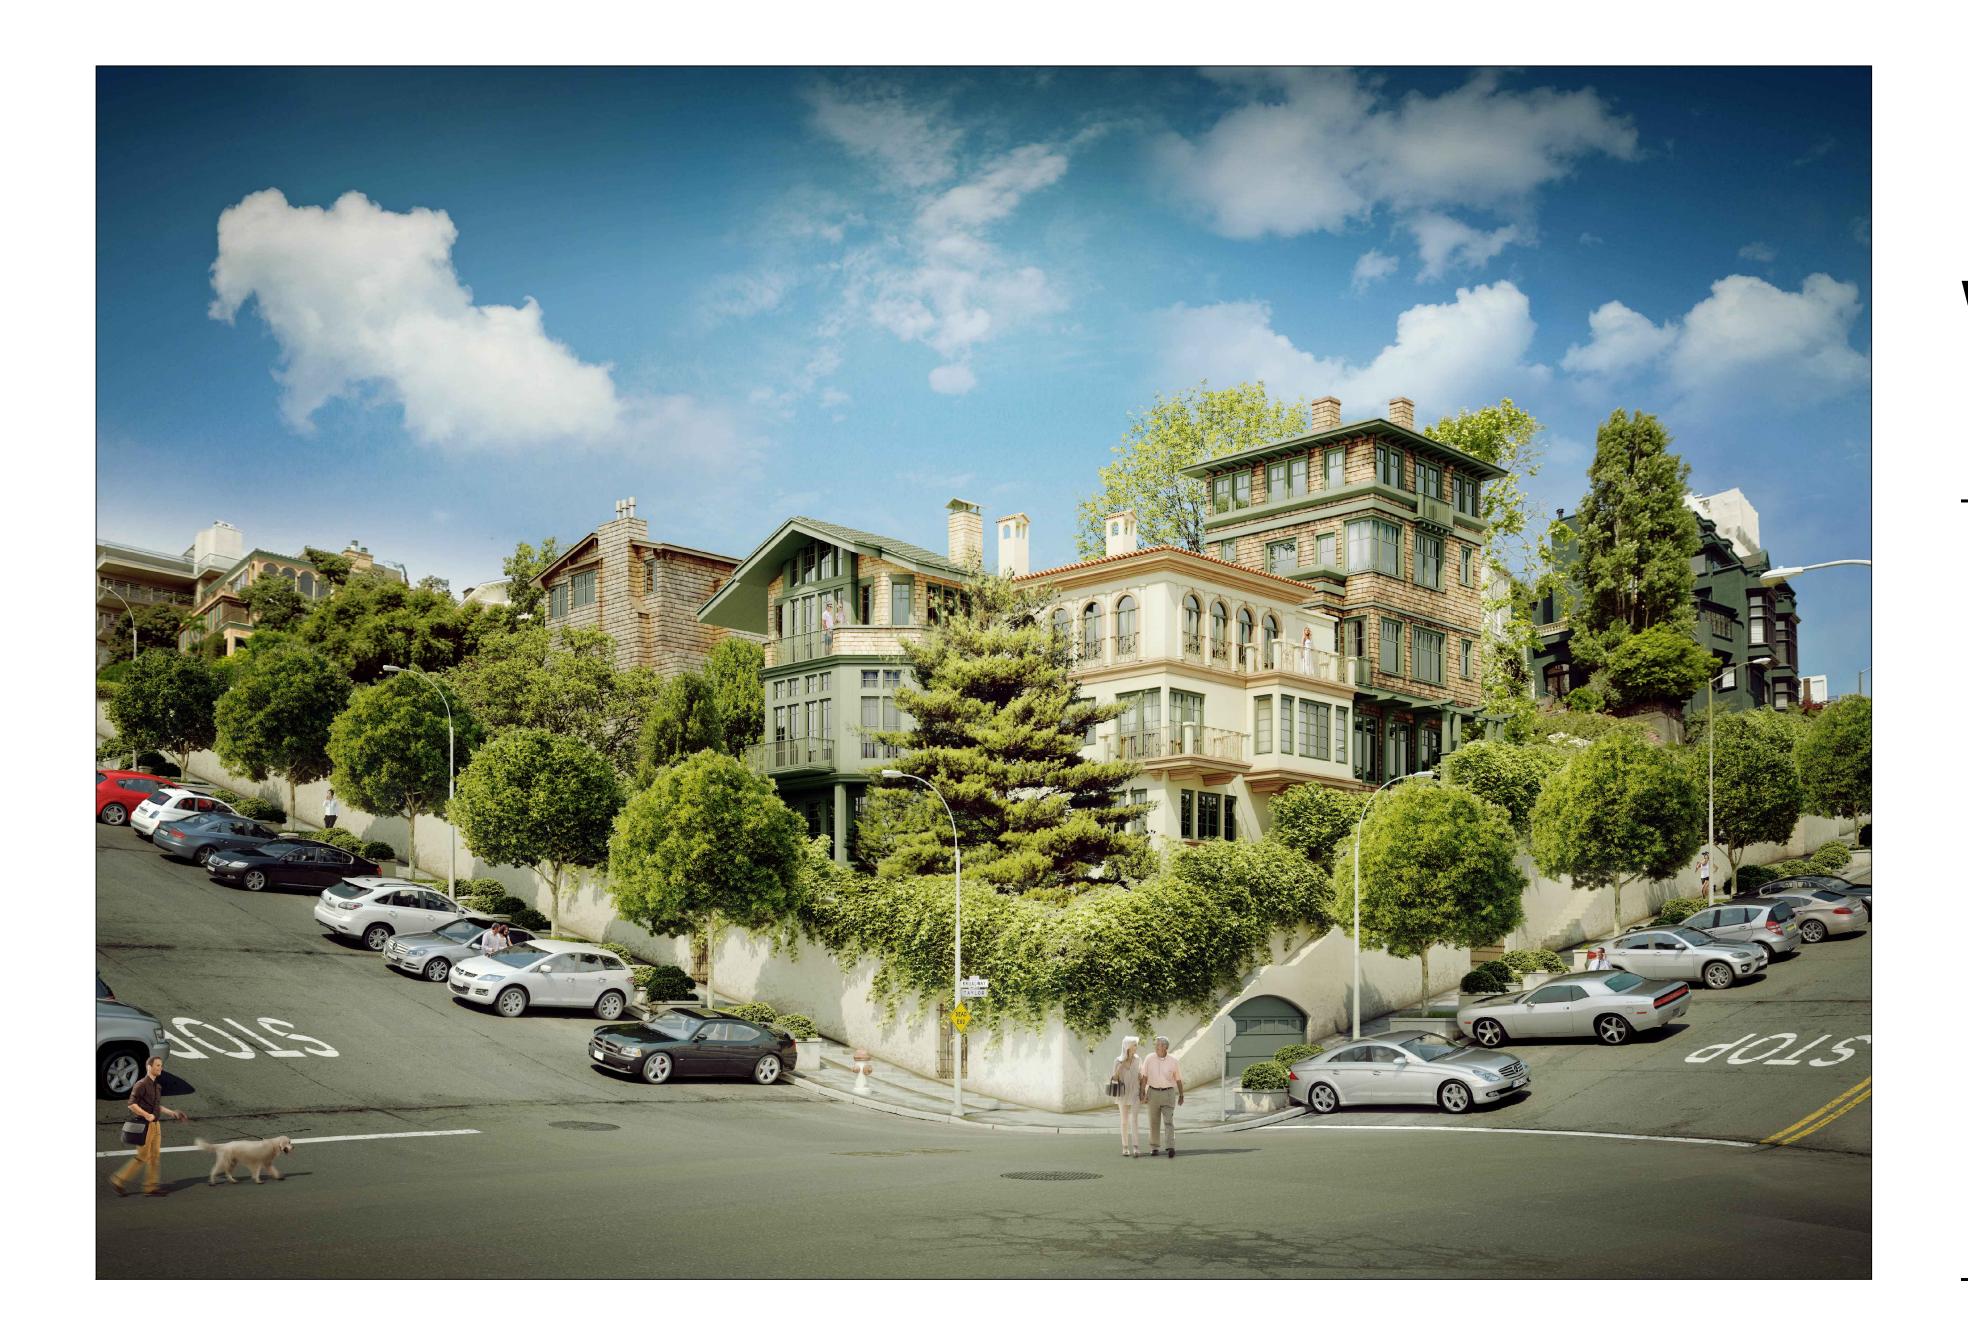

2

1

.

D

С

В

А

RENDERING #1 - FROM OPPOSITE CORNER OF BROADWAY AND TAYLOR

2 RENDERING #2 - FROM BROADWAY STREET

3

NOTE: ALL RENDERINGS HAVE BEEN CONSTRUCTED ATOP A THREE DIMENSIONAL COMPUTER AIDED DESIGN (CAD) MODEL DERIVED FROM THE PROJECT'S ARCHITECTURAL CAD DRAWINGS. THE 3D MODEL HAS BEEN VARIOUSLY ROTATED TO SIMULATE THE VIEW FROM EYE LEVEL AT POINTS SHOWN ON THE POINT OF VIEW MAP. ALL GREENERY SHOWN IS AS SPECIFIED ON THE LANDSCAPE PLAN.