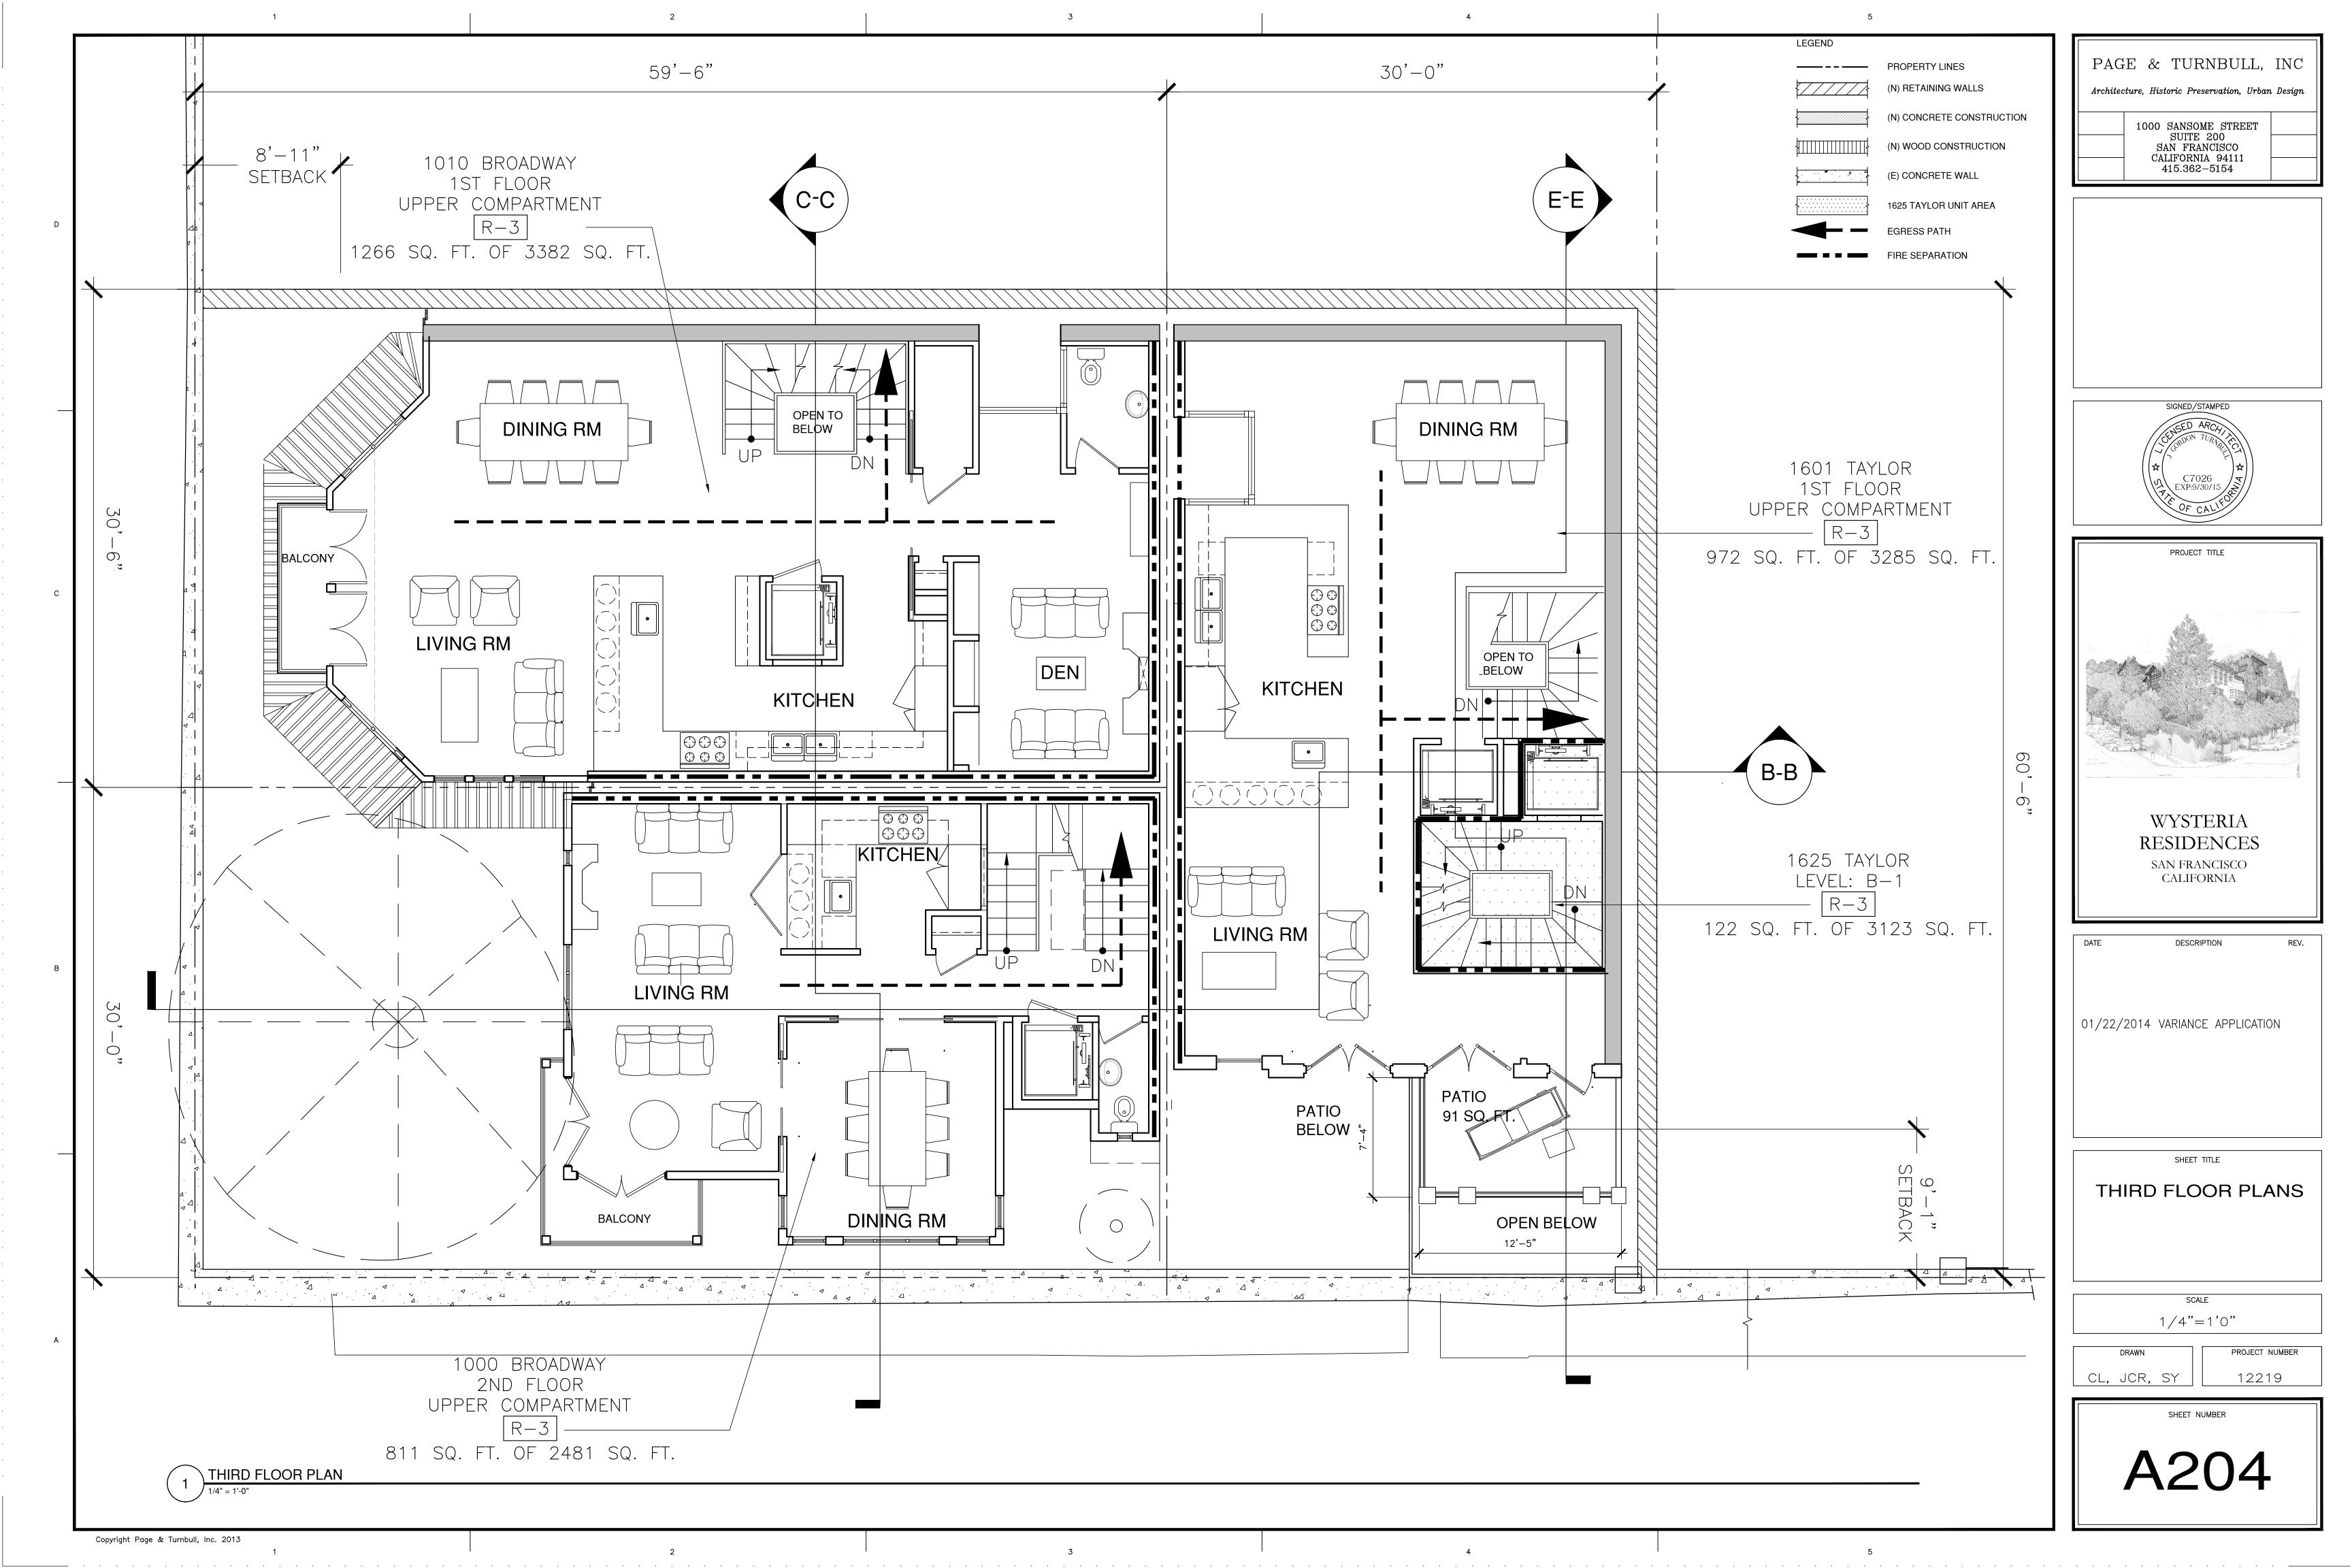

# ARCHITECTURAL

| A100                                         | SITE PLAN                                                                                                                   |
|----------------------------------------------|-----------------------------------------------------------------------------------------------------------------------------|
| A202<br>A203<br>A204<br>A205<br>A206<br>A207 | GARAGE PLAN<br>LEVEL ONE PLANS<br>LEVEL TWO PLANS<br>LEVEL THREE PLANS<br>LEVEL FOUR PLANS                                  |
| A302<br>A303<br>A304<br>A305<br>A401         | EXTERIOR ELEVATIONS I<br>EXTERIOR ELEVATIONS, 1<br>EXTERIOR ELEVATIONS, 1<br>BUILDING SECTIONS B-B<br>BUILDING SECTIONS C-C |