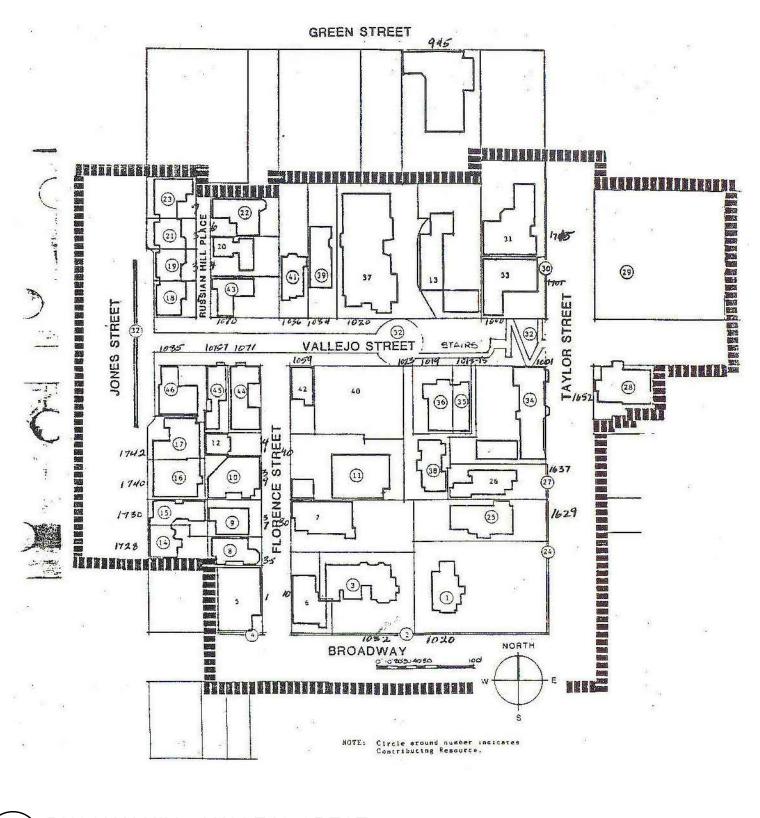

# WYSTERIA RESIDENCES SAN FRANCISCO, CALIFORNIA DRAWING INDEX

# NEIGHBORHOOD CONTEXT

| N001 | SITE THEN & NOW       |
|------|-----------------------|
| N002 | BUILDINGS OPPOSITE TH |
| N003 | CONTRIBUTORS TO HIST  |
| N004 | RECENT NEW CONSTRUC   |
|      | HISTORIC DISTRICT     |
|      |                       |
|      |                       |