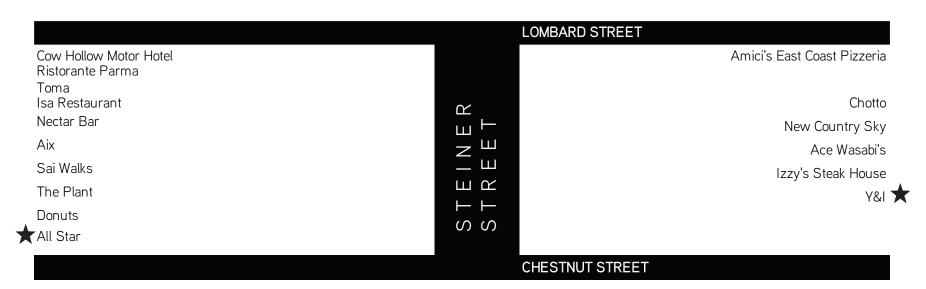

0.0 % Vacancy; 36.1% Food Service; 0.7% Banks; 4.9% Formula Retail; 0% locally founded/based Formula Retail

Cow Hollow: Union Street - Franklin Street to Steiner Street

143 Retail Spaces 4 vacancies 38 Food Service 3 Banks 5 San Francisco-Bay Area Founded/Based Formula Retail; 19 Non-local Founded/Based Formula Retail

2.7% Vacancy; 26.6% Food Service; 2.1% Banks; 18.2% Formula Retail; 30.8% locally founded/based Formula Retail

MARINA: Chestnut Street – Fillmore to Steiner Street; Steiner Street to Scott; Fillmore Street – Chestnut to Union; Steiner Street – Chestnut to Lombard; Pierce Street – Chestnut to Lombard; Scott Street – Chestnut to Lombard Street