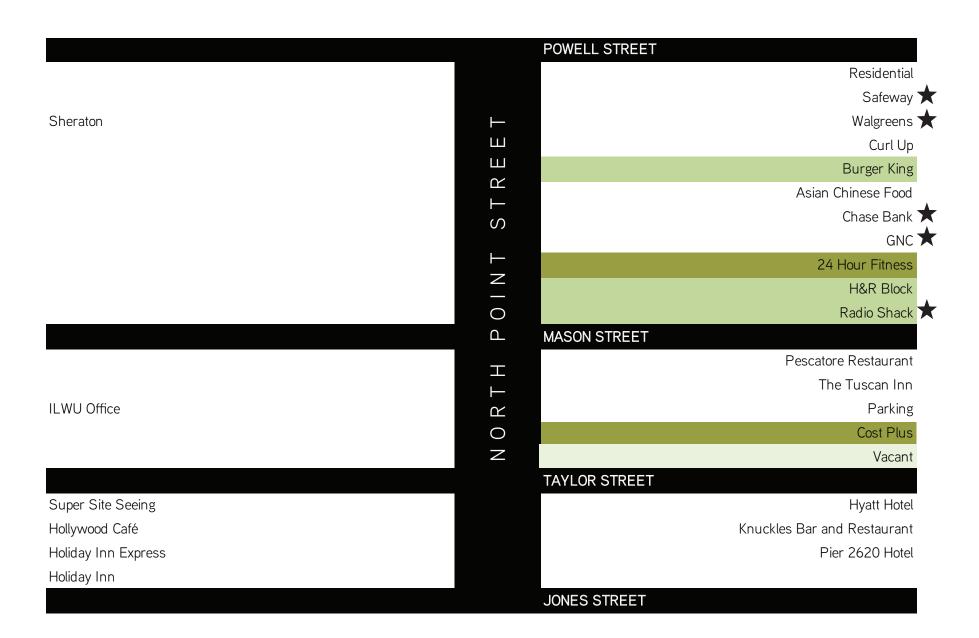

19.0% Vacancy; 9.5% Food Service; 4.8% Banks%; 9.5% Formula Retail; 50.0% locally founded/based Formula Retail

FISHERMAN'S WHARF: Jefferson - Stockton to Taylor; Taylor to Hyde; Beach Street - Stockton to Hyde; Hyde to Polk Street; Bay Street - Powell Street to Jones Street; Leavenworth - Jefferson to Beach; Jones Jefferson to Beach; Columbus - Beach to North Point; North Point - Powell to Jones

203 Retail Spaces 10 vacancies 71 Food Service 3 Banks 11 San Francisco-Bay Area Founded/Based Formula Retail; 45 Non-local Founded/Based Formula Retail

4.9% Vacancy; 35.0% Food Service; 1.5% Banks; 27.1% Formula Retail; 20.0% locally founded/based Formula Retail