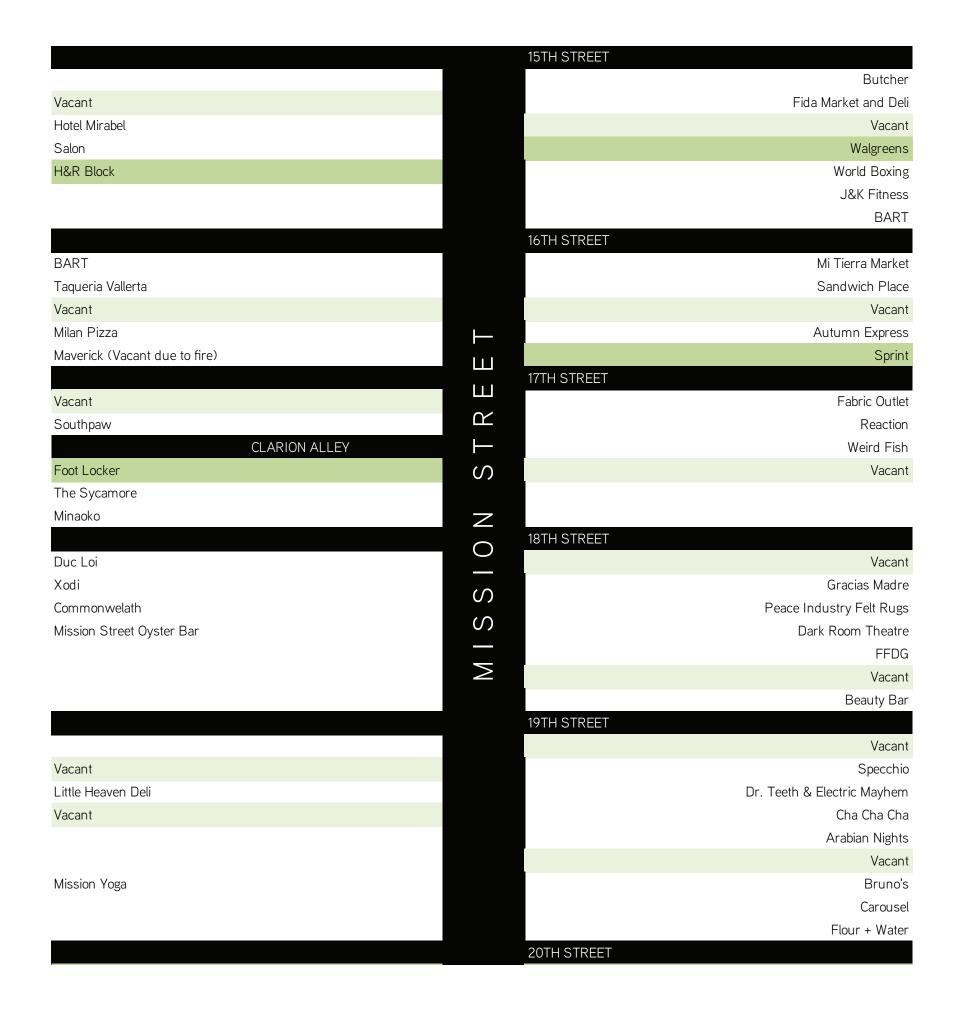

MISSION DISTRICT: Mission Street – 15<sup>th</sup> to 20<sup>th</sup> Street; 20<sup>th</sup> to 24<sup>th</sup> Street; 16<sup>th</sup> Street – Mission to Guerrero Street; 18<sup>th</sup> Street Mission to Noe Street; Noe Street to Diamond Street; 22<sup>nd</sup> Street – Mission to Valencia; 24<sup>th</sup> Street – Sanchez to Mission Street; Mission to Harrison

322 Retail Spaces 50 Vacancies 151 Food Service 9 Banks 12 San Francisco-Bay Area Founded/Based Formula Retail; 23 Non-local Founded/Based Formula Retail

15.5% Vacancy; 46.9% Food Service; 2.8% Banks; Formula Retail 10.9%; 34.3 locally founded/based Formula Retail