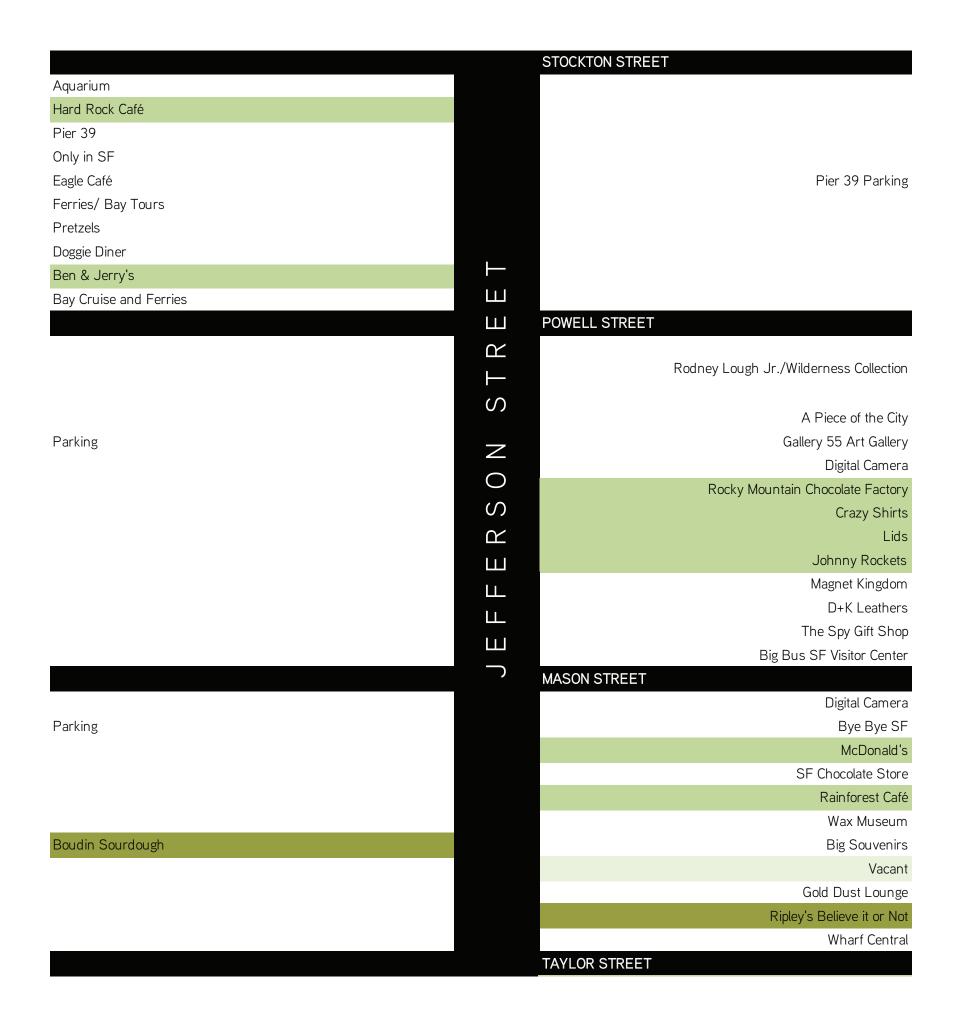

19.0% Vacancy; 9.5% Food Service; 4.8% Banks%; 9.5% Formula Retail; 50.0% locally founded/based Formula Retail

FISHERMAN'S WHARF: Jefferson - Stockton to Taylor; Taylor to Hyde; Beach Street - Stockton to Hyde; Hyde to Polk Street; Bay Street - Powell Street to Jones Street; Leavenworth - Jefferson to Beach; Jones Jefferson to Beach; Columbus - Beach to North Point; North Point - Powell to Jones

203 Retail Spaces 10 vacancies 71 Food Service 3 Banks 11 San Francisco-Bay Area Founded/Based Formula Retail; 45 Non-local Founded/Based Formula Retail

4.9% Vacancy; 35.0% Food Service; 1.5% Banks; 27.1% Formula Retail; 20.0% locally founded/based Formula Retail