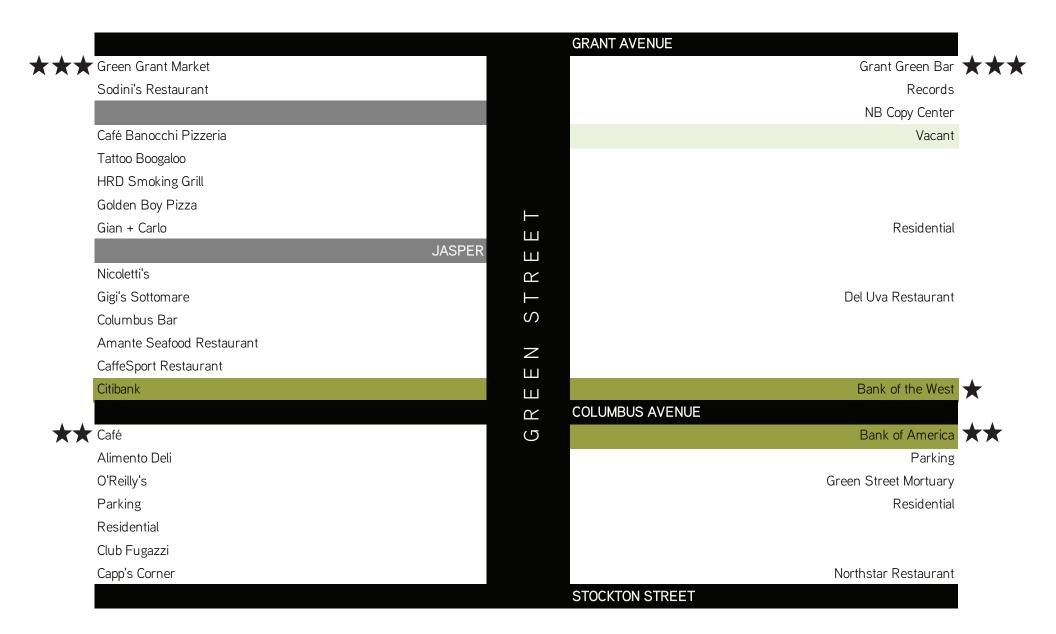

NORTH BEACH Columbus Avenue – Washington to Vallejo Street; Vallejo to Greenwich Street; Greenwich to Bay Street; Grant Avenue – Greenwich Street to Columbus Avenue; Green Street – Grant Avenue to Stockton Street; Stockton Street – Filbert to Vallejo Street; Union Street – Grant Avenue to Stockton Street; Broadway – Montgomery Street to Columbus Avenue

299 Retail Spaces 7 Vacancies 149 Food Service 6 Banks 7 San Francisco-Bay Area Founded/Based Formula Retail; 3 Non-local Founded/Based Formula Retail

2.3% Vacancy; 49.8% Food Service; 2.3% Banks; 2.3% Formula Retail; 70.0% locally founded/based Formula Retail