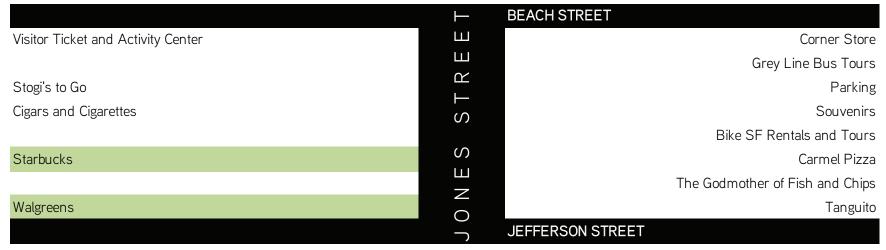

19.0% Vacancy; 9.5% Food Service; 4.8% Banks%; 9.5% Formula Retail; 50.0% locally founded/based Formula Retail

FISHERMAN'S WHARF: Jefferson - Stockton to Taylor; Taylor to Hyde; Beach Street - Stockton to Hyde; Hyde to Polk Street; Bay Street - Powell Street to Jones Street; Leavenworth - Jefferson to Beach; Jones Jefferson to Beach; Columbus - Beach to North Point; North Point - Powell to Jones

203 Retail Spaces 10 vacancies 71 Food Service 3 Banks 11 San Francisco-Bay Area Founded/Based Formula Retail; 45 Non-local Founded/Based Formula Retail

4.9% Vacancy; 35.0% Food Service; 1.5% Banks; 27.1% Formula Retail; 20.0% locally founded/based Formula Retail