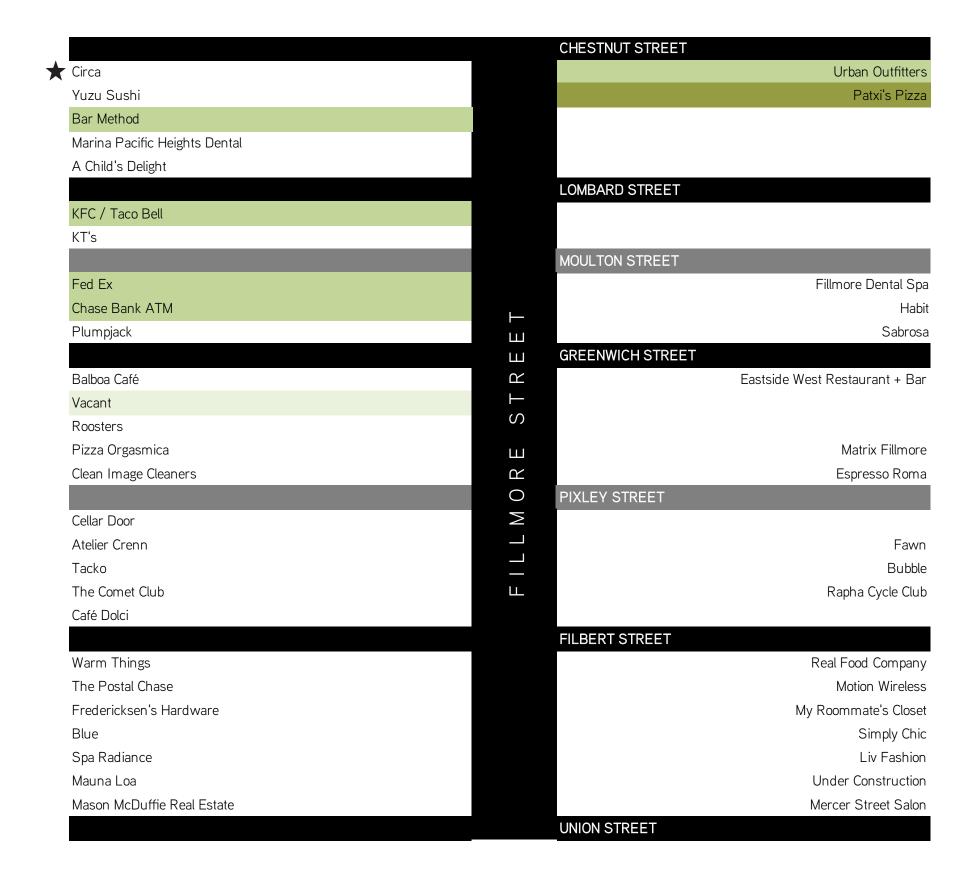

2.7% Vacancy; 26.6% Food Service; 2.1% Banks; 18.2% Formula Retail; 30.8% locally founded/based Formula Retail

MARINA: Chestnut Street – Fillmore to Steiner Street; Steiner Street to Scott; Fillmore Street – Chestnut to Union; Steiner Street – Chestnut to Lombard; Pierce Street – Chestnut to Lombard; Scott Street – Chestnut to Lombard Street

168 Retail Spaces 2 Vacancies 73 Food Service 6 Banks 15 San Francisco-Bay Area Founded/Based Formula Retail; 22 Non-local Founded/Based Formula Retail

3.6% Vacancy; 43.5% Food Service; 3.6% Banks; 22.0% Formula Retail; 40.5% locally founded/based Formula Retail