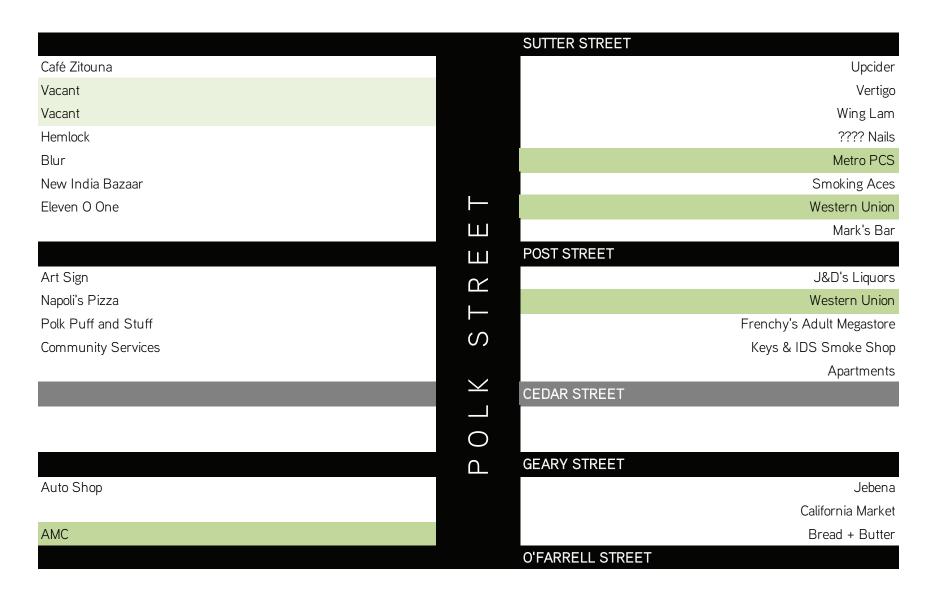

3.3% Vacancy; 29.3% Food Service; 3.3% Banks; 35.0% Formula Retail; 31.4% locally founded/based Formula Retail

Polk Gulch Polk Street - Clay Street to Sutter

55 Retail Spaces 0 vacancy 30 Food Service 1 Banks 0 San Francisco-Bay Area Founded/Based Formula Retail; 3 Non-local Founded/Based Formula Retail

0.0% Vacancy; 53.1% Food Service; 0.0% Banks 8.6%; Formula Retail; 28.6% locally founded/based Formula Retail

Russian Hill Polk Street - Union Street to Clay Street

81 Retail Spaces 1 vacancy 43 Food Service 0 Banks 2 San Francisco-Bay Area Founded/Based Formula Retail; 5 Non-local Founded/Based Formula Retail