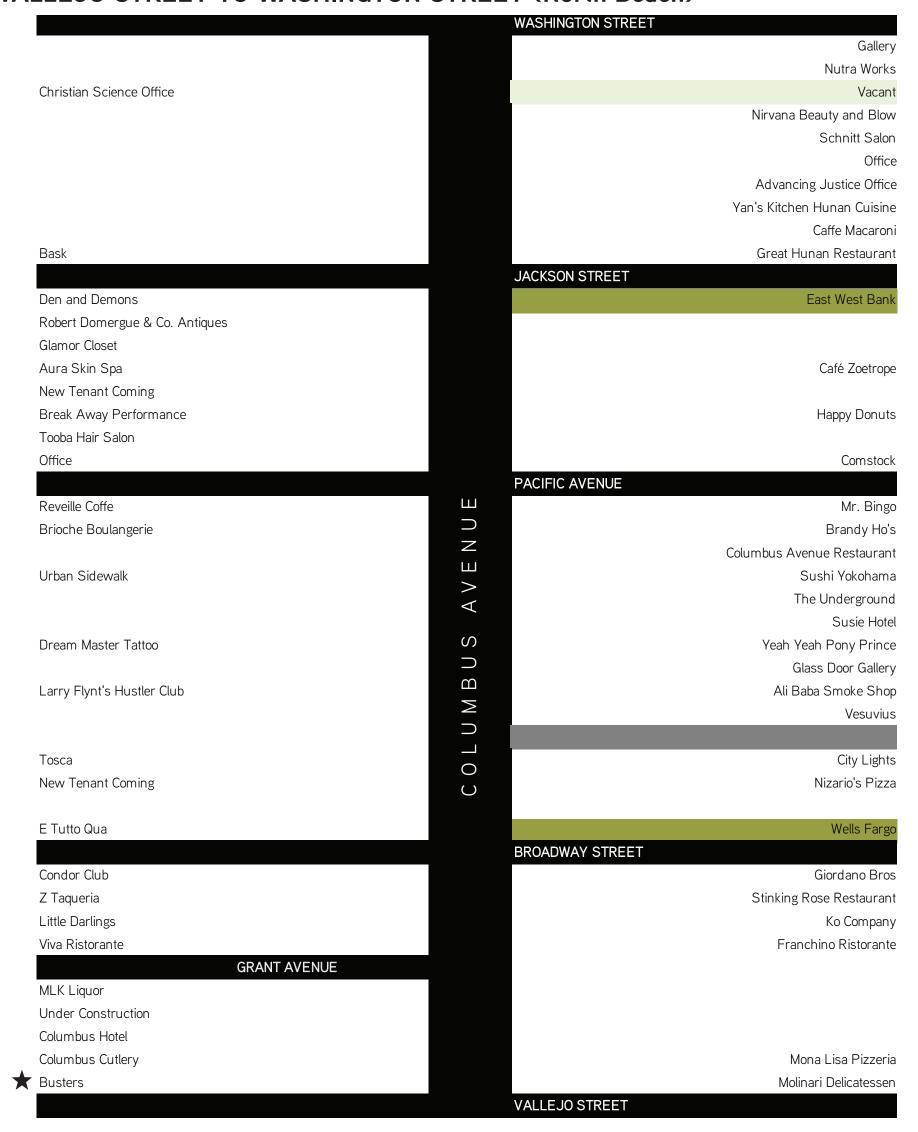

NORTH BEACH Columbus Avenue – Washington to Vallejo Street; Vallejo to Greenwich Street; Greenwich to Bay Street; Grant Avenue – Greenwich Street to Columbus Avenue; Green Street – Grant Avenue to Stockton Street; Stockton Street – Filbert to Vallejo Street; Union Street – Grant Avenue to Stockton Street; Broadway – Montgomery Street to Columbus Avenue

299 Retail Spaces 7 Vacancies 149 Food Service 6 Banks 7 San Francisco-Bay Area Founded/Based Formula Retail; 3 Non-local Founded/Based Formula Retail

2.3% Vacancy; 49.8% Food Service; 2.3% Banks; 2.3% Formula Retail; 70.0% locally founded/based Formula Retail