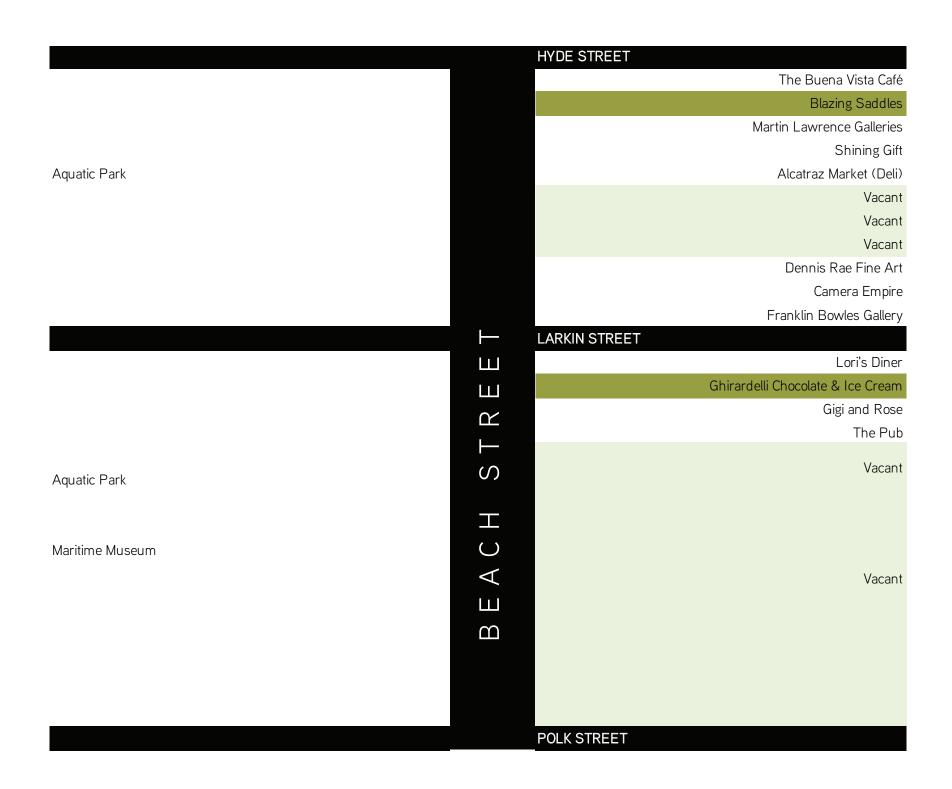

19.0% Vacancy; 9.5% Food Service; 4.8% Banks%; 9.5% Formula Retail; 50.0% locally founded/based Formula Retail

FISHERMAN'S WHARF: Jefferson - Stockton to Taylor; Taylor to Hyde; Beach Street - Stockton to Hyde; Hyde to Polk Street; Bay Street - Powell Street to Jones Street; Leavenworth - Jefferson to Beach; Jones Jefferson to Beach; Columbus - Beach to North Point; North Point - Powell to Jones

203 Retail Spaces 10 vacancies 71 Food Service 3 Banks 11 San Francisco-Bay Area Founded/Based Formula Retail; 45 Non-local Founded/Based Formula Retail

4.9% Vacancy; 35.0% Food Service; 1.5% Banks; 27.1% Formula Retail; 20.0% locally founded/based Formula Retail