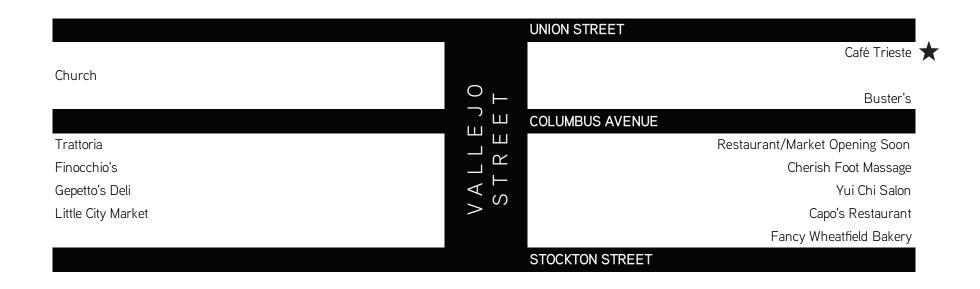

NORTH BEACH Columbus Avenue – Washington to Vallejo Street; Vallejo to Greenwich Street; Greenwich to Bay Street; Grant Avenue – Greenwich Street to Columbus Avenue; Green Street – Grant Avenue to Stockton Street; Stockton Street – Filbert to Vallejo Street; Union Street – Grant Avenue to Stockton Street; Broadway – Montgomery Street to Columbus Avenue

299 Retail Spaces 7 Vacancies 149 Food Service 6 Banks 7 San Francisco-Bay Area Founded/Based Formula Retail; 3 Non-local Founded/Based Formula Retail

2.3% Vacancy; 49.8% Food Service; 2.3% Banks; 2.3% Formula Retail; 70.0% locally founded/based Formula Retail