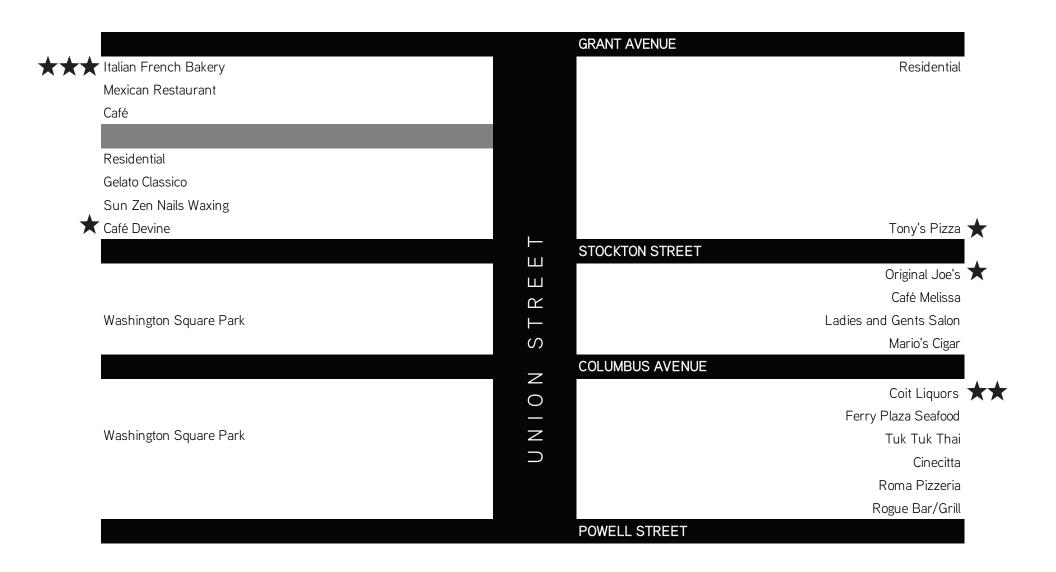

NORTH BEACH Columbus Avenue – Washington to Vallejo Street; Vallejo to Greenwich Street; Greenwich to Bay Street; Grant Avenue – Greenwich Street to Columbus Avenue; Green Street – Grant Avenue to Stockton Street; Stockton Street – Filbert to Vallejo Street; Union Street – Grant Avenue to Stockton Street; Broadway – Montgomery Street to Columbus Avenue

299 Retail Spaces 7 Vacancies 149 Food Service 6 Banks 7 San Francisco-Bay Area Founded/Based Formula Retail; 3 Non-local Founded/Based Formula Retail

2.3% Vacancy; 49.8% Food Service; 2.3% Banks; 2.3% Formula Retail; 70.0% locally founded/based Formula Retail