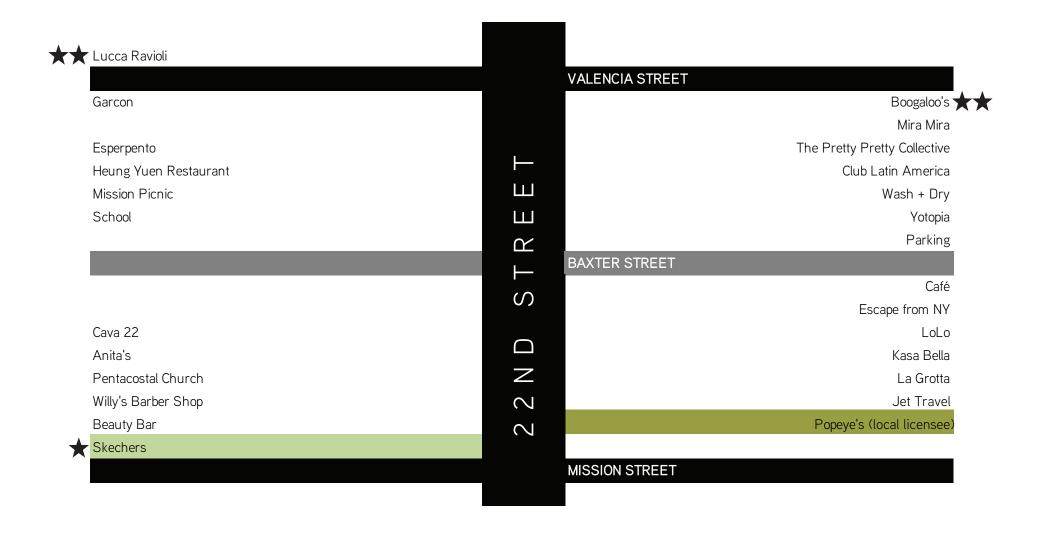

MISSION DISTRICT: Mission Street – 15<sup>th</sup> to 20<sup>th</sup> Street; 20<sup>th</sup> to 24<sup>th</sup> Street; 16<sup>th</sup> Street – Mission to Guerrero Street; 18<sup>th</sup> Street Mission to Noe Street; Noe Street to Diamond Street; 22<sup>nd</sup> Street – Mission to Valencia; 24<sup>th</sup> Street – Sanchez to Mission Street; Mission to Harrison

322 Retail Spaces 50 Vacancies 151 Food Service 9 Banks 12 San Francisco-Bay Area Founded/Based Formula Retail; 23 Non-local Founded/Based Formula Retail

15.5% Vacancy; 46.9% Food Service; 2.8% Banks; Formula Retail 10.9%; 34.3 locally founded/based Formula Retail

<u>Valencia Street - Mission District</u>: *Valencia Street -* 15<sup>th</sup> Street to 19<sup>th</sup> Street; 16<sup>th</sup> to 21<sup>st</sup> Street; 21<sup>st</sup> Street to 24<sup>th</sup> Street 199 Retail Spaces 2 vacancies 75 Food Service 1 Bank 0 San Francisco-Bay Area Founded/Based Formula Retail; 4 Non-local Founded/Based Formula Retail

1.0% Vacancy; 37.7% Food Service; 0.5% Banks; 3.0% Formula Retail; 0.0% locally founded/based Formula Retail

FINANCIAL DISTRICT: Market Street – Steuart to New Montgomery; New Montgomery Street to 6<sup>th</sup> Street; Sacramento Street - Drumm to Grant Avenue