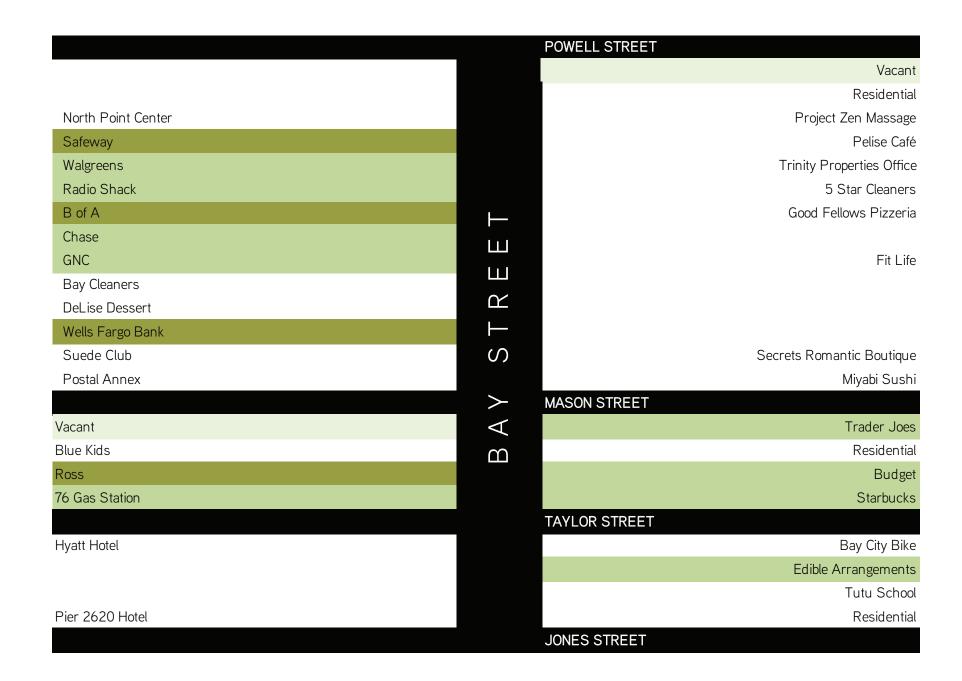

19.0% Vacancy; 9.5% Food Service; 4.8% Banks%; 9.5% Formula Retail; 50.0% locally founded/based Formula Retail

FISHERMAN'S WHARF: Jefferson - Stockton to Taylor; Taylor to Hyde; Beach Street - Stockton to Hyde; Hyde to Polk Street; Bay Street - Powell Street to Jones Street; Leavenworth - Jefferson to Beach; Jones Jefferson to Beach; Columbus - Beach to North Point; North Point - Powell to Jones

203 Retail Spaces 10 vacancies 71 Food Service 3 Banks 11 San Francisco-Bay Area Founded/Based Formula Retail; 45 Non-local Founded/Based Formula Retail

4.9% Vacancy; 35.0% Food Service; 1.5% Banks; 27.1% Formula Retail; 20.0% locally founded/based Formula Retail