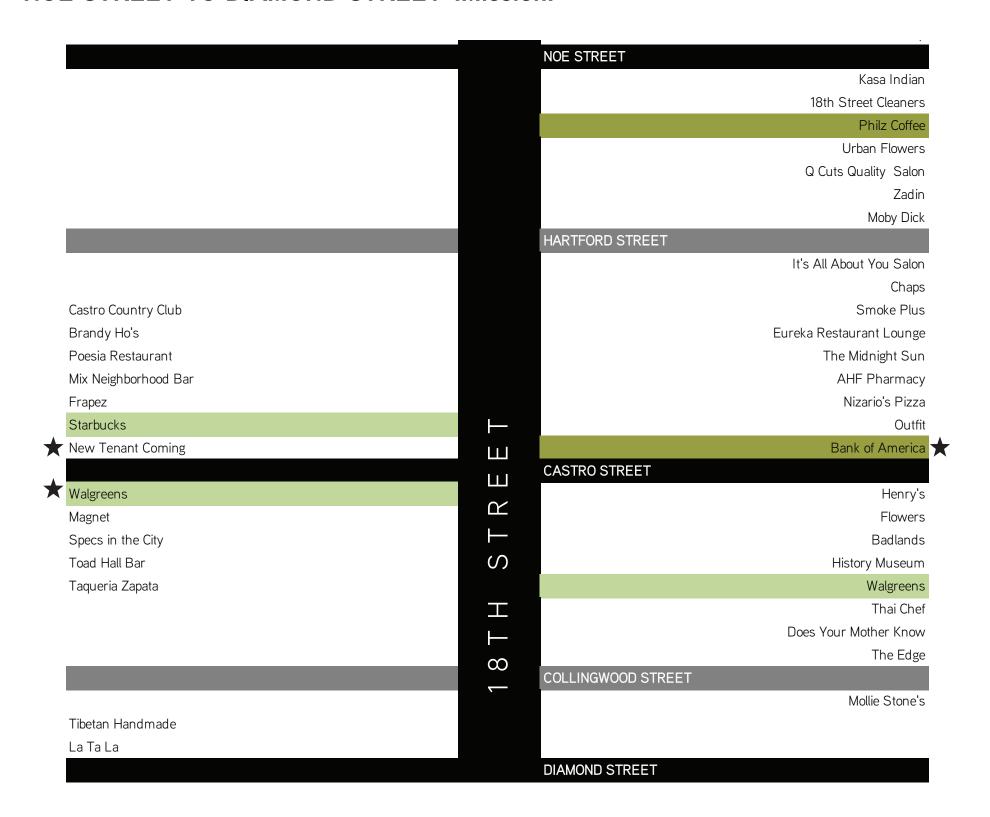

MISSION DISTRICT: Mission Street – 15<sup>th</sup> to 20<sup>th</sup> Street; 20<sup>th</sup> to 24<sup>th</sup> Street; 16<sup>th</sup> Street – Mission to Guerrero Street; 18<sup>th</sup> Street Mission to Noe Street; Noe Street to Diamond Street; 22<sup>nd</sup> Street – Mission to Valencia; 24<sup>th</sup> Street – Sanchez to Mission Street; Mission to Harrison

322 Retail Spaces 50 Vacancies 151 Food Service 9 Banks 12 San Francisco-Bay Area Founded/Based Formula Retail; 23 Non-local Founded/Based Formula Retail

15.5% Vacancy; 46.9% Food Service; 2.8% Banks; Formula Retail 10.9%; 34.3 locally founded/based Formula Retail