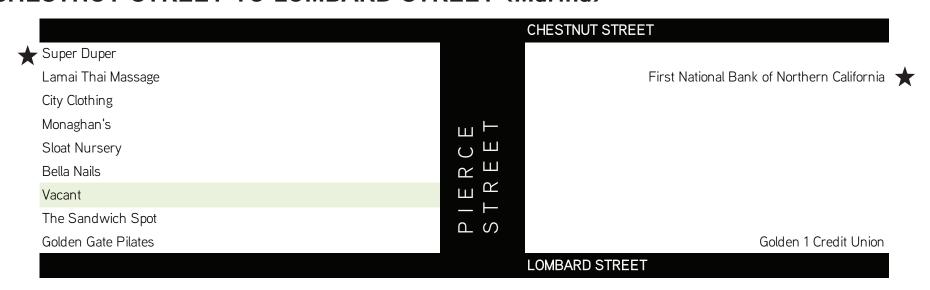

2.7% Vacancy; 26.6% Food Service; 2.1% Banks; 18.2% Formula Retail; 30.8% locally founded/based Formula Retail

MARINA: Chestnut Street – Fillmore to Steiner Street; Steiner Street to Scott; Fillmore Street – Chestnut to Union; Steiner Street – Chestnut to Lombard; Pierce Street – Chestnut to Lombard; Scott Street – Chestnut to Lombard Street

168 Retail Spaces 2 Vacancies 73 Food Service 6 Banks 15 San Francisco-Bay Area Founded/Based Formula Retail; 22 Non-local Founded/Based Formula Retail

3.6% Vacancy; 43.5% Food Service; 3.6% Banks; 22.0% Formula Retail; 40.5% locally founded/based Formula Retail