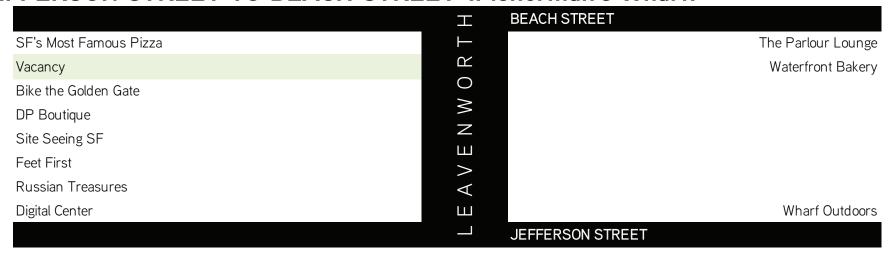

19.0% Vacancy; 9.5% Food Service; 4.8% Banks%; 9.5% Formula Retail; 50.0% locally founded/based Formula Retail

FISHERMAN'S WHARF: Jefferson - Stockton to Taylor; Taylor to Hyde; Beach Street - Stockton to Hyde; Hyde to Polk Street; Bay Street - Powell Street to Jones Street; Leavenworth - Jefferson to Beach; Jones Jefferson to Beach; Columbus - Beach to North Point; North Point - Powell to Jones

203 Retail Spaces 10 vacancies 71 Food Service 3 Banks 11 San Francisco-Bay Area Founded/Based Formula Retail; 45 Non-local Founded/Based Formula Retail

4.9% Vacancy; 35.0% Food Service; 1.5% Banks; 27.1% Formula Retail; 20.0% locally founded/based Formula Retail