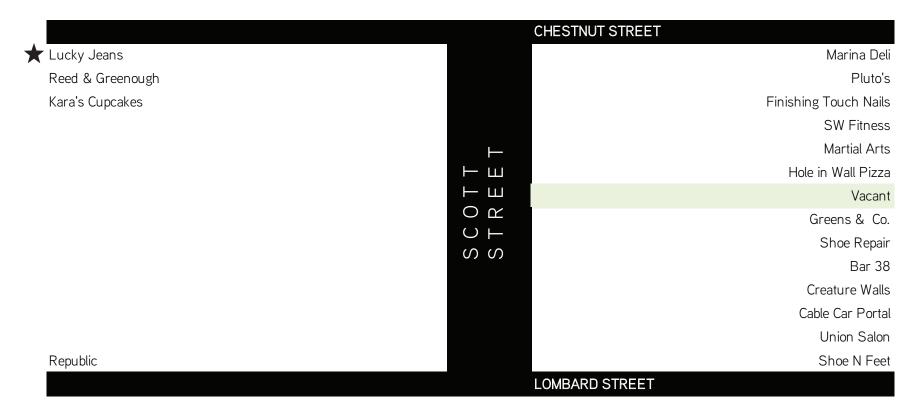

2.7% Vacancy; 26.6% Food Service; 2.1% Banks; 18.2% Formula Retail; 30.8% locally founded/based Formula Retail

MARINA: Chestnut Street – Fillmore to Steiner Street; Steiner Street to Scott; Fillmore Street – Chestnut to Union; Steiner Street – Chestnut to Lombard; Pierce Street – Chestnut to Lombard; Scott Street – Chestnut to Lombard Street

168 Retail Spaces 2 Vacancies 73 Food Service 6 Banks 15 San Francisco-Bay Area Founded/Based Formula Retail; 22 Non-local Founded/Based Formula Retail

3.6% Vacancy; 43.5% Food Service; 3.6% Banks; 22.0% Formula Retail; 40.5% locally founded/based Formula Retail