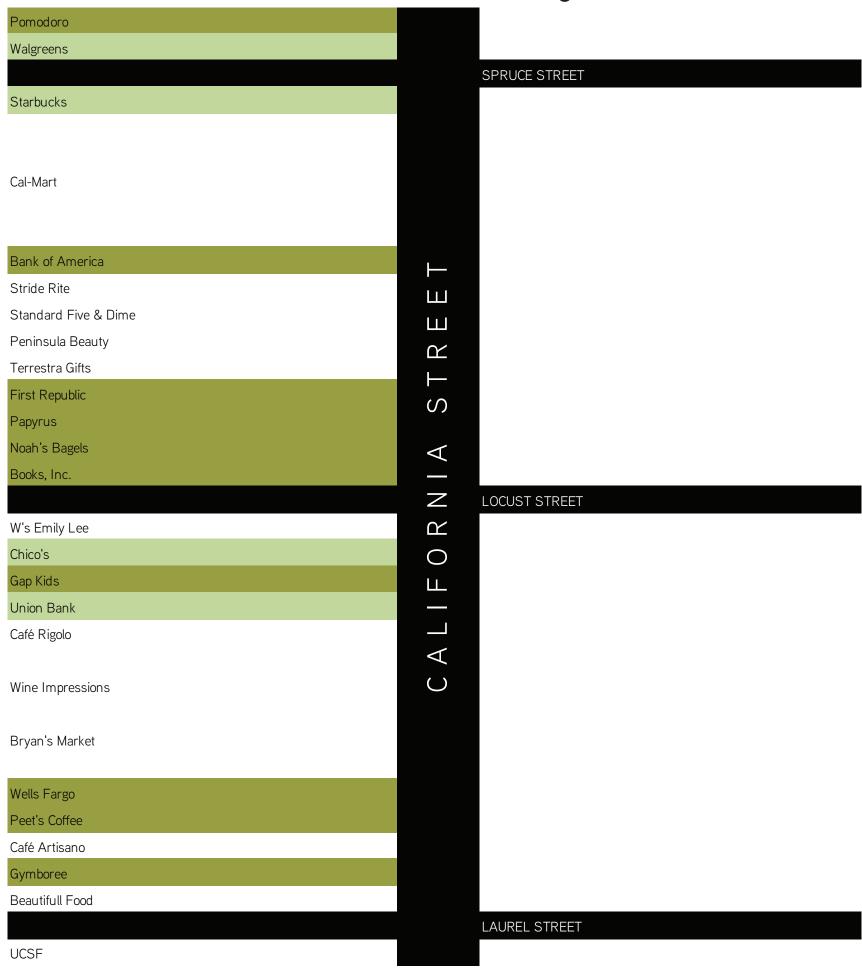

0.0% Vacancy; 26.4% Food Service; 2.1% Banks; 18.1% Formula Retail; 38.5% locally founded/based Formula Retail

Presidio Heights/Laurel Village Sacramento Street – Laguna to Presidio; Presidio to Arguello; California Street – Laurel Street to Spruce; Geary Boulevard – Masonic Avenue to Spruce Street

195 Retail Spaces 1 Vacancy 24 Food Service 6 Banks 11 San Francisco-Bay Area Founded/Based Formula Retail; 18 Non-local Founded/Based Formula Retail

0.5% Vacancy; 12.3% Food Service; 3.1% Banks; 14.9% Formula Retail; 37.9% locally founded/based Formula Retail