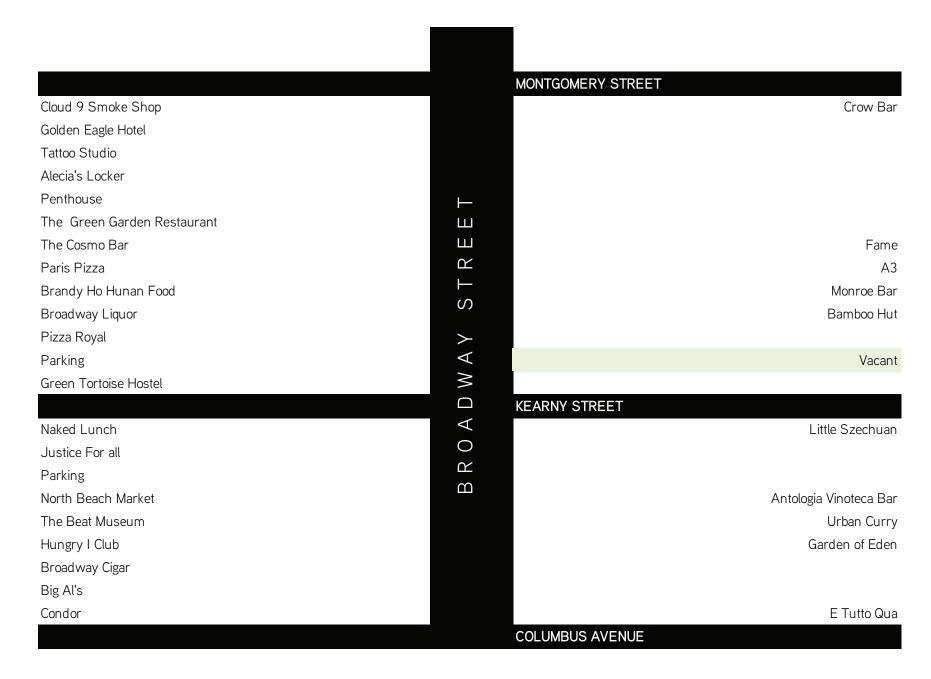

MID-MARKET: Market Street – 6th Street to 9th Street; 9th Street to Laguna

148 Retail Spaces 24 vacancies 48 Food Service 3 Banks 3 San Francisco-Bay Area Founded/Based Formula Retail; 9 Non-local Founded/Based Formula Retail

16.2% Vacancy; 32.4% Food Service; 2.1% Banks 8.1%; Formula Retail; 25.0% locally founded/based Formula Retail

Van Ness Corridor Van Ness Avenue – Broadway to Sutter Street; Sutter to Market Street

92 Retail Spaces 3 Vacancies 27 Food Service 3 Banks 11 San Francisco-Bay Area Founded/Based Formula Retail; 24 Non-local Founded/Based Formula Retail