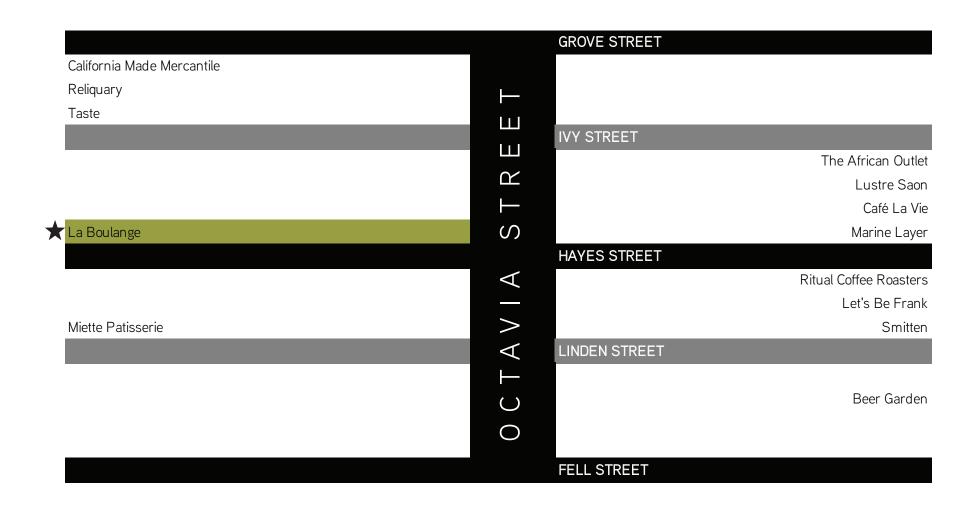

2.6% Vacancy; 48.0% Food Service; 1.3% Banks%; 8.0% Formula Retail; 16.7% locally founded/based Formula Retail

HAYES VALLEY: Hayes - Franklin to Laguna; Gough - Fulton to Market Street; Laguna - Fell to Hayes; Octavia - Grove to Fell Street 144 Retail Spaces 4 vacancies 54 Food Service 0 Banks 3 San Francisco-Bay Area Founded/Based Formula Retail; 1 Non-local Founded/Based Formula Retail

2.8% Vacancy; 37.5% Food Service; 0.0% Banks%; 2.8% Formula Retail; 75.0% locally founded/based Formula Retail

GLEN PARK: Diamond Street - Surrey Street to Monterey Boulevard

27 Retail Spaces 0 vacancies 12 Food Service 3 Banks 2 San Francisco-Bay Area Founded/Based Formula Retail; 1 Non-local Founded/Based Formula Retail