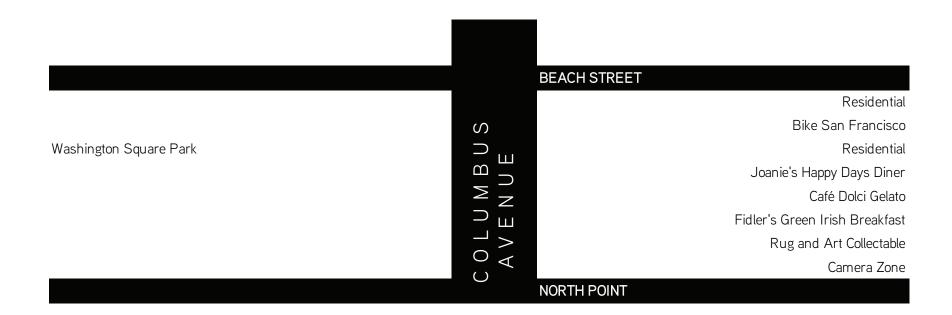

19.0% Vacancy; 9.5% Food Service; 4.8% Banks%; 9.5% Formula Retail; 50.0% locally founded/based Formula Retail

FISHERMAN'S WHARF: Jefferson - Stockton to Taylor; Taylor to Hyde; Beach Street - Stockton to Hyde; Hyde to Polk Street; Bay Street - Powell Street to Jones Street; Leavenworth - Jefferson to Beach; Jones Jefferson to Beach; Columbus - Beach to North Point; North Point - Powell to Jones

203 Retail Spaces 10 vacancies 71 Food Service 3 Banks 11 San Francisco-Bay Area Founded/Based Formula Retail; 45 Non-local Founded/Based Formula Retail

4.9% Vacancy; 35.0% Food Service; 1.5% Banks; 27.1% Formula Retail; 20.0% locally founded/based Formula Retail