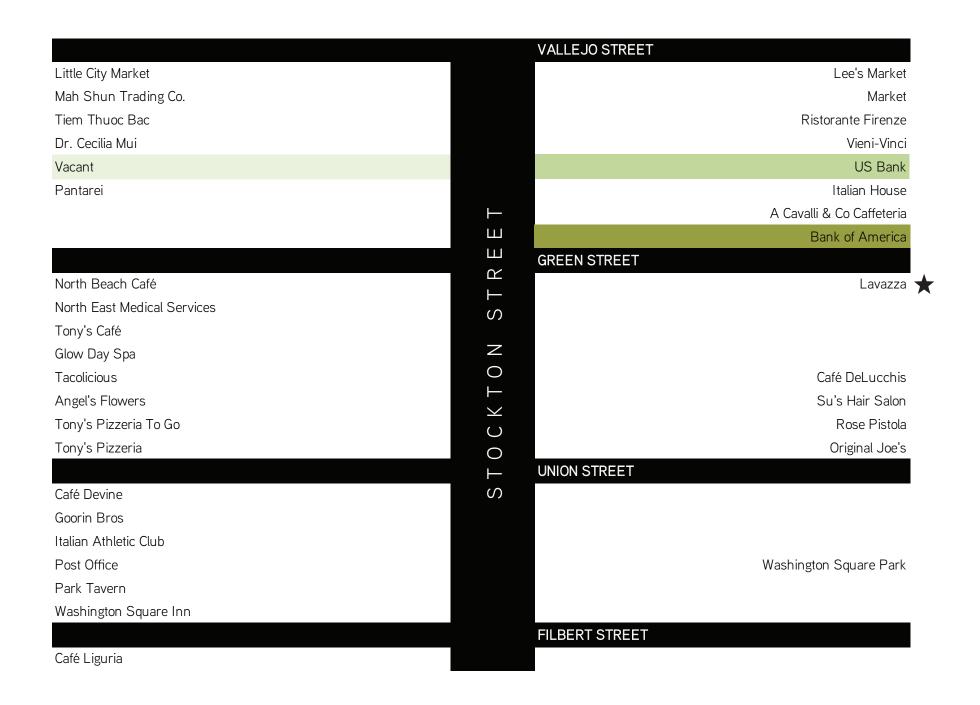

NORTH BEACH Columbus Avenue – Washington to Vallejo Street; Vallejo to Greenwich Street; Greenwich to Bay Street; Grant Avenue – Greenwich Street to Columbus Avenue; Green Street – Grant Avenue to Stockton Street; Stockton Street – Filbert to Vallejo Street; Union Street – Grant Avenue to Stockton Street; Broadway – Montgomery Street to Columbus Avenue

299 Retail Spaces 7 Vacancies 149 Food Service 6 Banks 7 San Francisco-Bay Area Founded/Based Formula Retail; 3 Non-local Founded/Based Formula Retail

2.3% Vacancy; 49.8% Food Service; 2.3% Banks; 2.3% Formula Retail; 70.0% locally founded/based Formula Retail