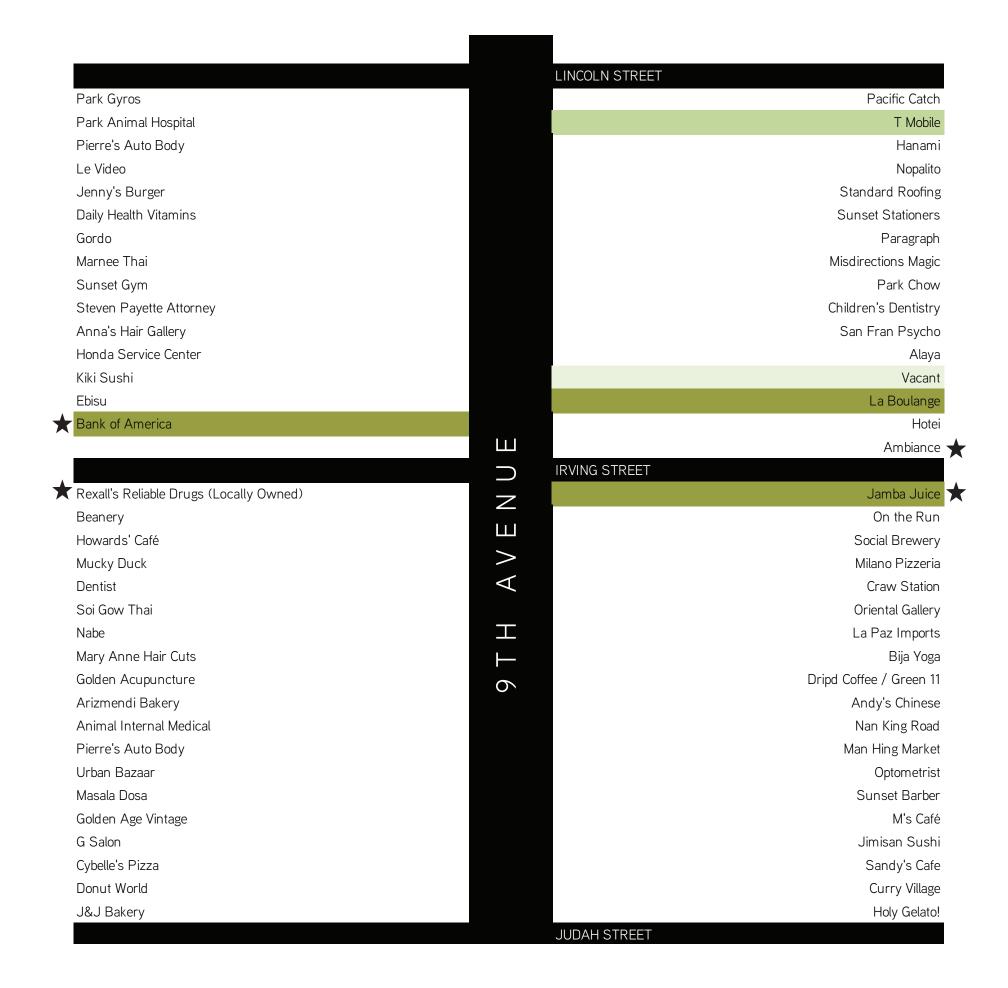

2.7% Vacancy; 25.3% Food Service; 2.0% Banks%; 19.8% Formula Retail; 20.7% locally founded/based Formula Retail

INNER SUNSET: 9th Avenue - Lincoln Way to Judah Street; Irving Street - 7th Avenue to 10th Avenue

120 Retail Spaces 4 vacancies 59 Food Service 5 Banks 7 San Francisco-Bay Area Founded/Based Formula Retail; 5 Non-local Founded/Based Formula Retail

3.3% Vacancy; 49.2% Food Service; 4.2% Banks%; 10.0% Formula Retail; 71.4% locally founded/based Formula Retail