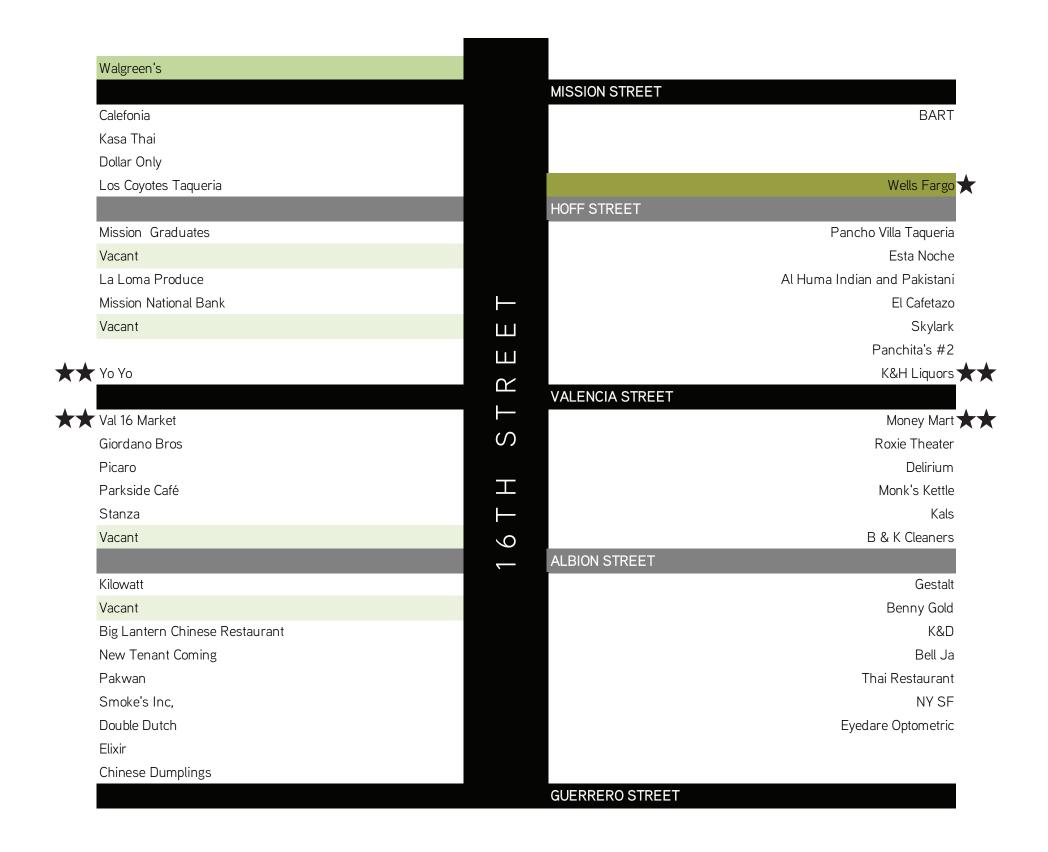

<u>Valencia Street - Mission District</u>: *Valencia Street -* 15<sup>th</sup> Street to 19<sup>th</sup> Street; 16<sup>th</sup> to 21<sup>st</sup> Street; 21<sup>st</sup> Street to 24<sup>th</sup> Street 199 Retail Spaces 2 vacancies 75 Food Service 1 Bank 0 San Francisco-Bay Area Founded/Based Formula Retail; 4 Non-local Founded/Based Formula Retail

1.0% Vacancy; 37.7% Food Service; 0.5% Banks; 3.0% Formula Retail; 0.0% locally founded/based Formula Retail

FINANCIAL DISTRICT: Market Street – Steuart to New Montgomery; New Montgomery Street to 6<sup>th</sup> Street; Sacramento Street - Drumm to Grant Avenue