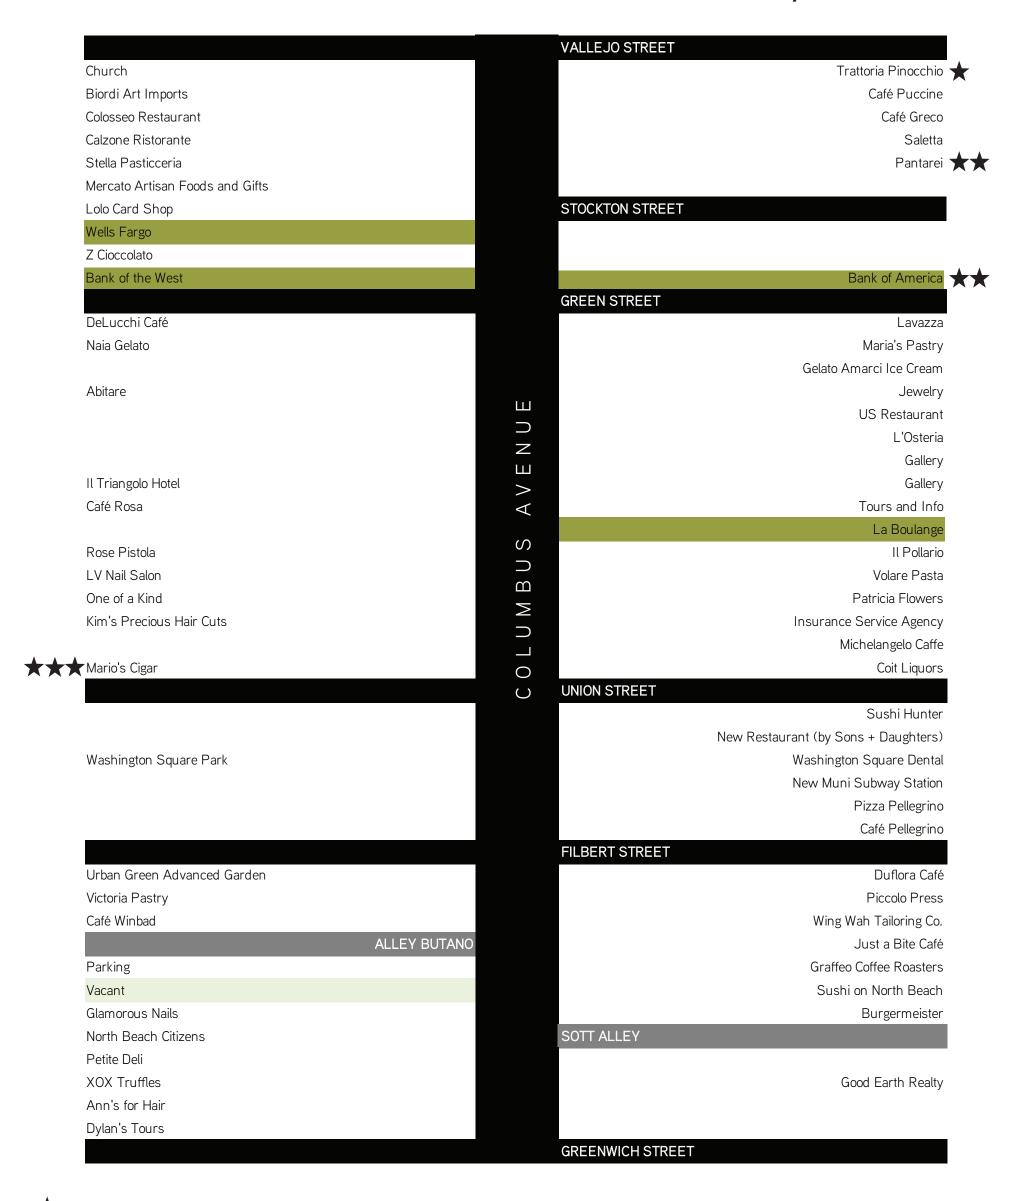

NORTH BEACH Columbus Avenue – Washington to Vallejo Street; Vallejo to Greenwich Street; Greenwich to Bay Street; Grant Avenue – Greenwich Street to Columbus Avenue; Green Street – Grant Avenue to Stockton Street; Stockton Street – Filbert to Vallejo Street; Union Street – Grant Avenue to Stockton Street; Broadway – Montgomery Street to Columbus Avenue

299 Retail Spaces 7 Vacancies 149 Food Service 6 Banks 7 San Francisco-Bay Area Founded/Based Formula Retail; 3 Non-local Founded/Based Formula Retail

2.3% Vacancy; 49.8% Food Service; 2.3% Banks; 2.3% Formula Retail; 70.0% locally founded/based Formula Retail