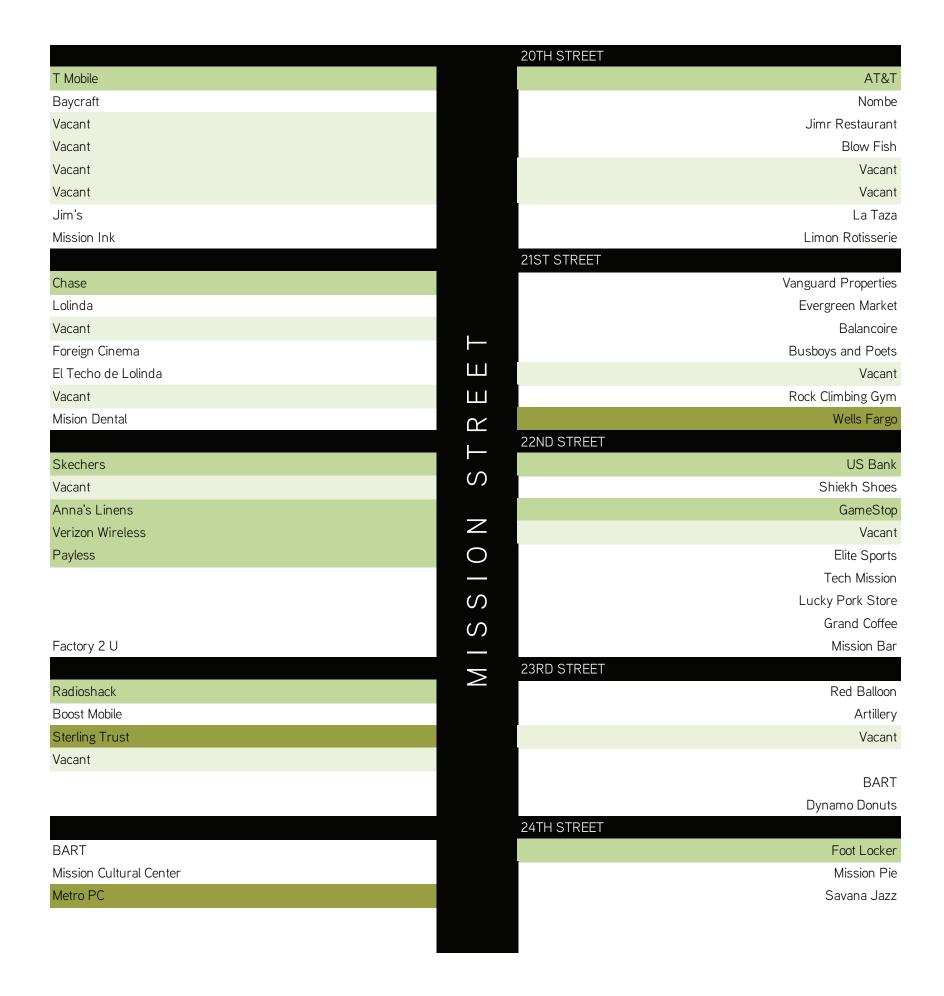

MISSION DISTRICT: Mission Street – 15<sup>th</sup> to 20<sup>th</sup> Street; 20<sup>th</sup> to 24<sup>th</sup> Street; 16<sup>th</sup> Street – Mission to Guerrero Street; 18<sup>th</sup> Street Mission to Noe Street; Noe Street to Diamond Street; 22<sup>nd</sup> Street – Mission to Valencia; 24<sup>th</sup> Street – Sanchez to Mission Street; Mission to Harrison

322 Retail Spaces 50 Vacancies 151 Food Service 9 Banks 12 San Francisco-Bay Area Founded/Based Formula Retail; 23 Non-local Founded/Based Formula Retail

15.5% Vacancy; 46.9% Food Service; 2.8% Banks; Formula Retail 10.9%; 34.3 locally founded/based Formula Retail