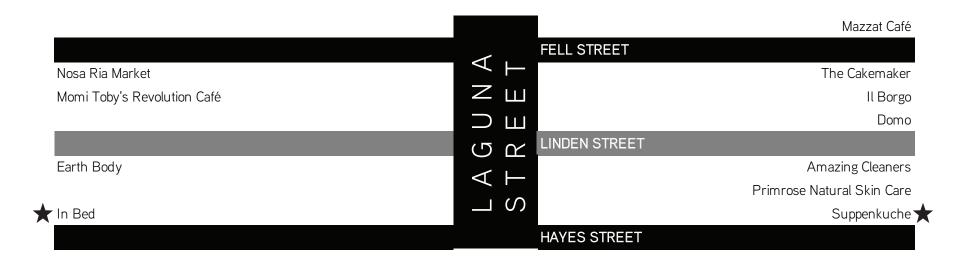

2.6% Vacancy; 48.0% Food Service; 1.3% Banks%; 8.0% Formula Retail; 16.7% locally founded/based Formula Retail

HAYES VALLEY: Hayes - Franklin to Laguna; Gough - Fulton to Market Street; Laguna - Fell to Hayes; Octavia - Grove to Fell Street 144 Retail Spaces 4 vacancies 54 Food Service 0 Banks 3 San Francisco-Bay Area Founded/Based Formula Retail; 1 Non-local Founded/Based Formula Retail

2.8% Vacancy; 37.5% Food Service; 0.0% Banks%; 2.8% Formula Retail; 75.0% locally founded/based Formula Retail

GLEN PARK: Diamond Street - Surrey Street to Monterey Boulevard

27 Retail Spaces 0 vacancies 12 Food Service 3 Banks 2 San Francisco-Bay Area Founded/Based Formula Retail; 1 Non-local Founded/Based Formula Retail