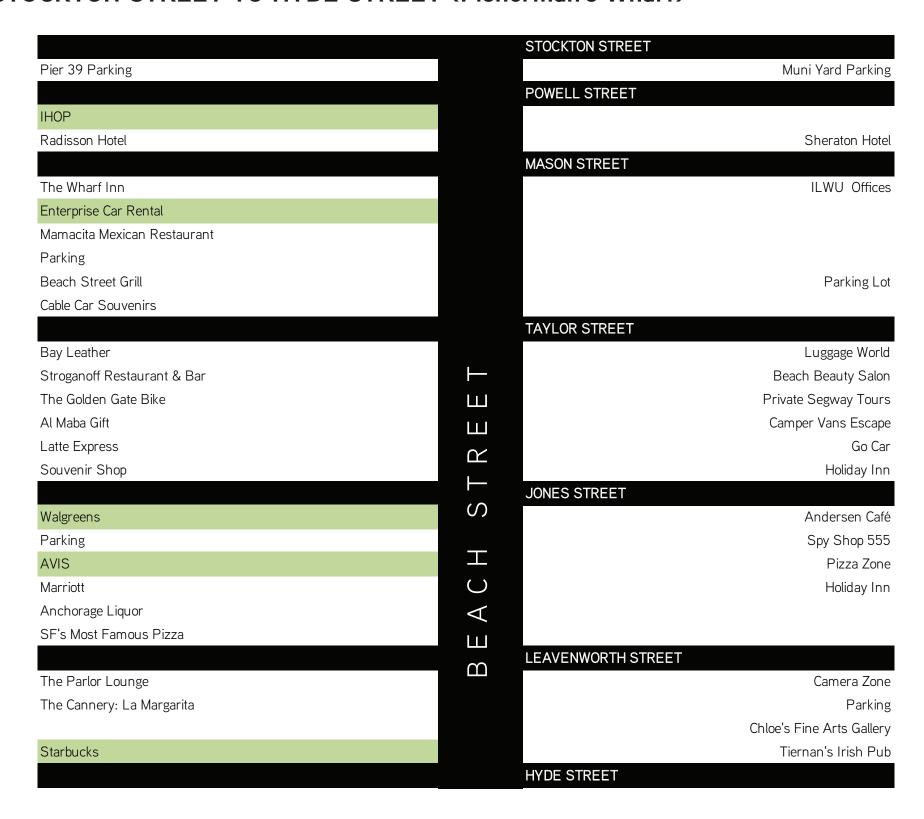

19.0% Vacancy; 9.5% Food Service; 4.8% Banks%; 9.5% Formula Retail; 50.0% locally founded/based Formula Retail

FISHERMAN'S WHARF: Jefferson - Stockton to Taylor; Taylor to Hyde; Beach Street - Stockton to Hyde; Hyde to Polk Street; Bay Street - Powell Street to Jones Street; Leavenworth - Jefferson to Beach; Jones Jefferson to Beach; Columbus - Beach to North Point; North Point - Powell to Jones

203 Retail Spaces 10 vacancies 71 Food Service 3 Banks 11 San Francisco-Bay Area Founded/Based Formula Retail; 45 Non-local Founded/Based Formula Retail

4.9% Vacancy; 35.0% Food Service; 1.5% Banks; 27.1% Formula Retail; 20.0% locally founded/based Formula Retail