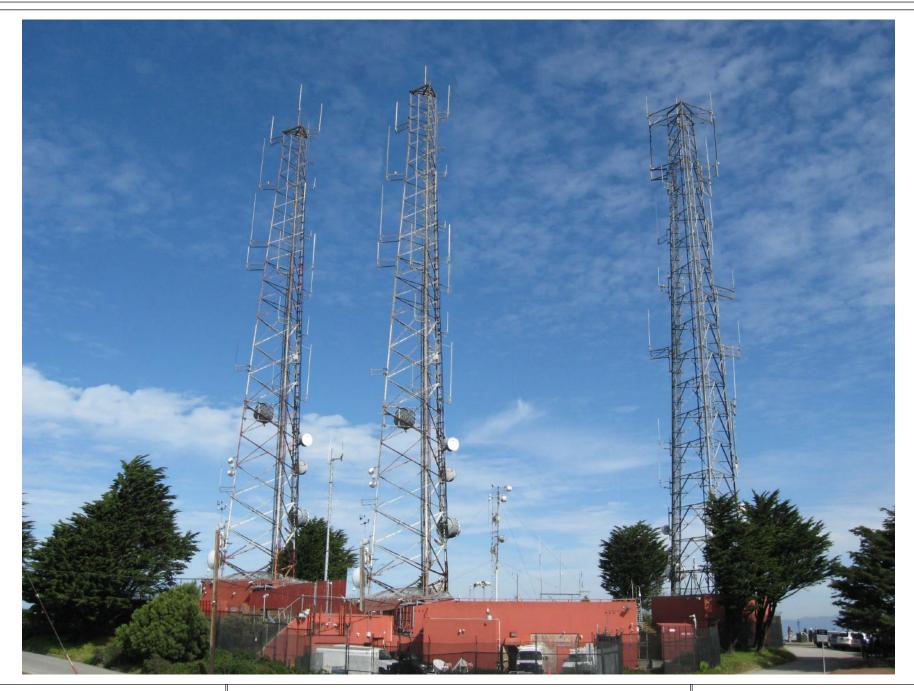

APPROVED

TWIN PEAKS - PROPOSED ANTENNA SYSTEM - OPTION #2
PHOTO 1 - PHASE 2 BUILD OUT

CITY AND COUNTY OF SAN FRANCISCO
MUNICIPAL TRANSPORTATION AGENCY

APPROVED

TWIN PEAKS - PROPOSED ANTENNA SYSTEM - OPTION #2
PHOTO 2 - EXISTING CONDITION