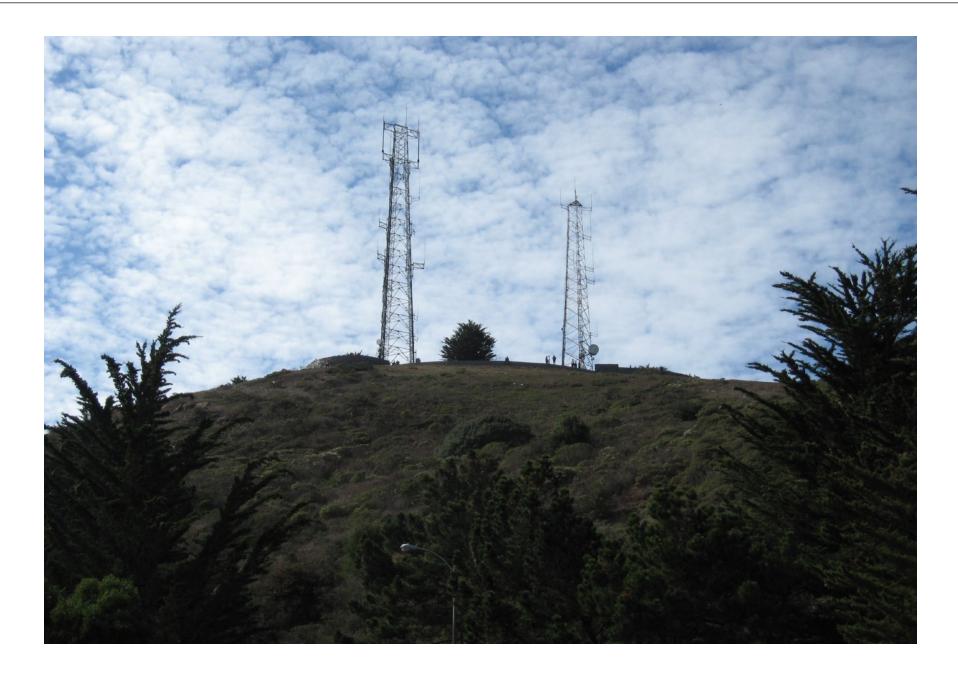

APPROVED

TWIN PEAKS - PROPOSED ANTENNA SYSTEM - OPTION #2
PHOTO 1 - PHASE 2 BUILD OUT

CITY AND COUNTY OF SAN FRANCISCO
MUNICIPAL TRANSPORTATION AGENCY

APPROVED

TWIN PEAKS - PROPOSED ANTENNA SYSTEM - OPTION #2
PHOTO 2 - EXISTING CONDITION

CITY AND COUNTY OF SAN FRANCISCO
MUNICIPAL TRANSPORTATION AGENCY

APPROVED

TWIN PEAKS - PROPOSED ANTENNA SYSTEM - OPTION #2
PHOTO 2 - PHASE 1 CONSTRUCTION

CITY AND COUNTY OF SAN FRANCISCO
MUNICIPAL TRANSPORTATION AGENCY