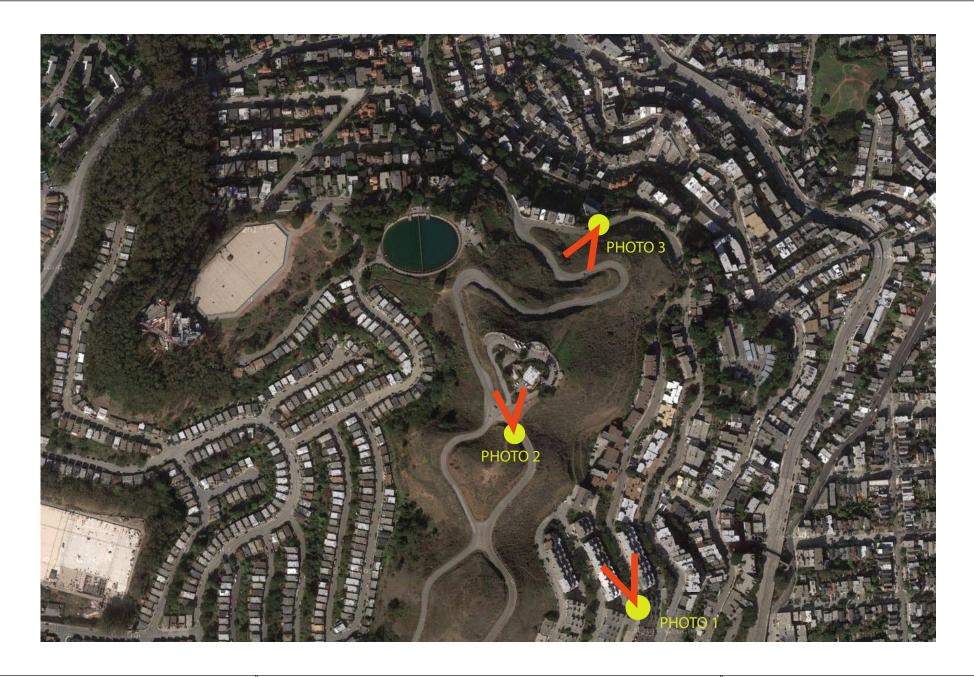

TWIN PEAKS - PROPOSED ANTENNA SYSTEM - OPTION #2

VISUAL SIMULATION LOCATION MAP

CITY AND COUNTY OF SAN FRANCISCO
MUNICIPAL TRANSPORTATION AGENCY

APPROVED

TWIN PEAKS - PROPOSED ANTENNA SYSTEM - OPTION #2
PHOTO 1 - EXISTING CONDITION