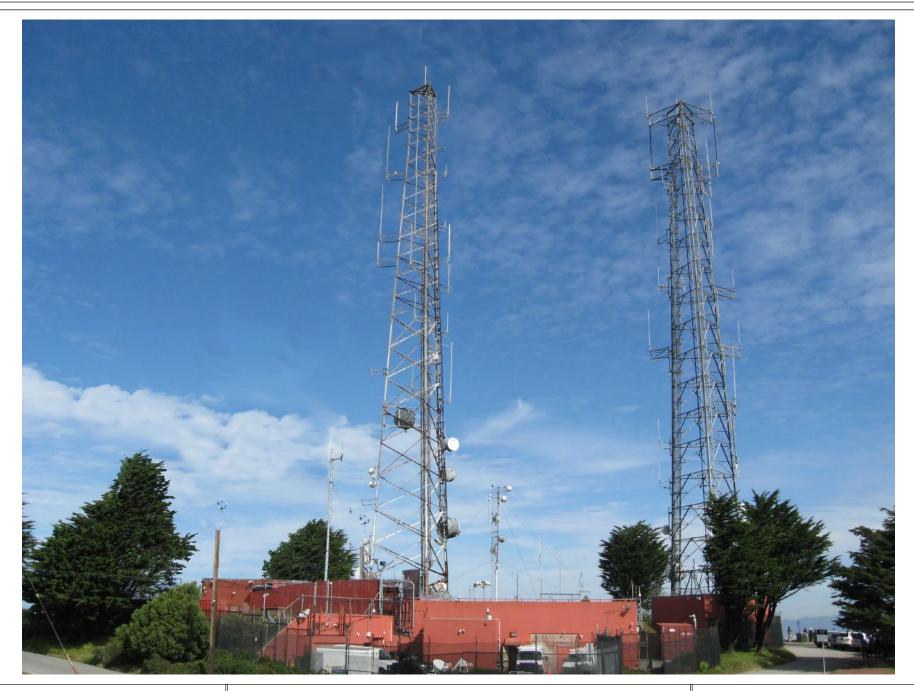

TWIN PEAKS - PROPOSED ANTENNA SYSTEM - OPTION #2

VISUAL SIMULATION LOCATION MAP

CITY AND COUNTY OF SAN FRANCISCO
MUNICIPAL TRANSPORTATION AGENCY

APPROVED

TWIN PEAKS - PROPOSED ANTENNA SYSTEM - OPTION #2
PHOTO 1 - EXISTING CONDITION