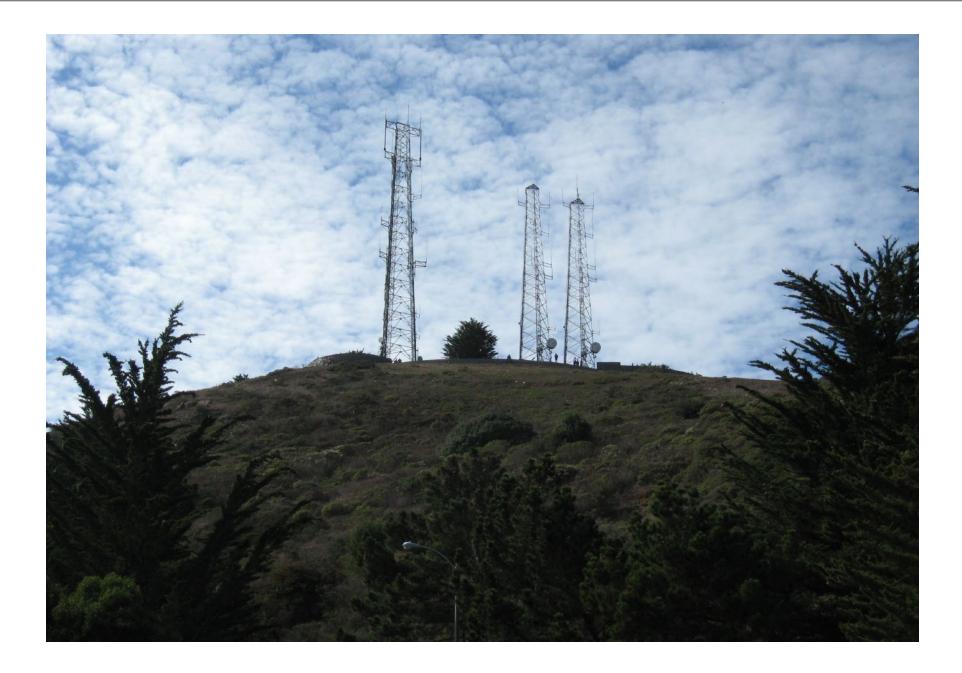

APPROVED

TWIN PEAKS - PROPOSED ANTENNA SYSTEM - OPTION #2
PHOTO 2 - PHASE 2 BUILD OUT

CITY AND COUNTY OF SAN FRANCISCO
MUNICIPAL TRANSPORTATION AGENCY

APPROVED

TWIN PEAKS - PROPOSED ANTENNA SYSTEM - OPTION #2
PHOTO 3 - EXISTING CONDITION