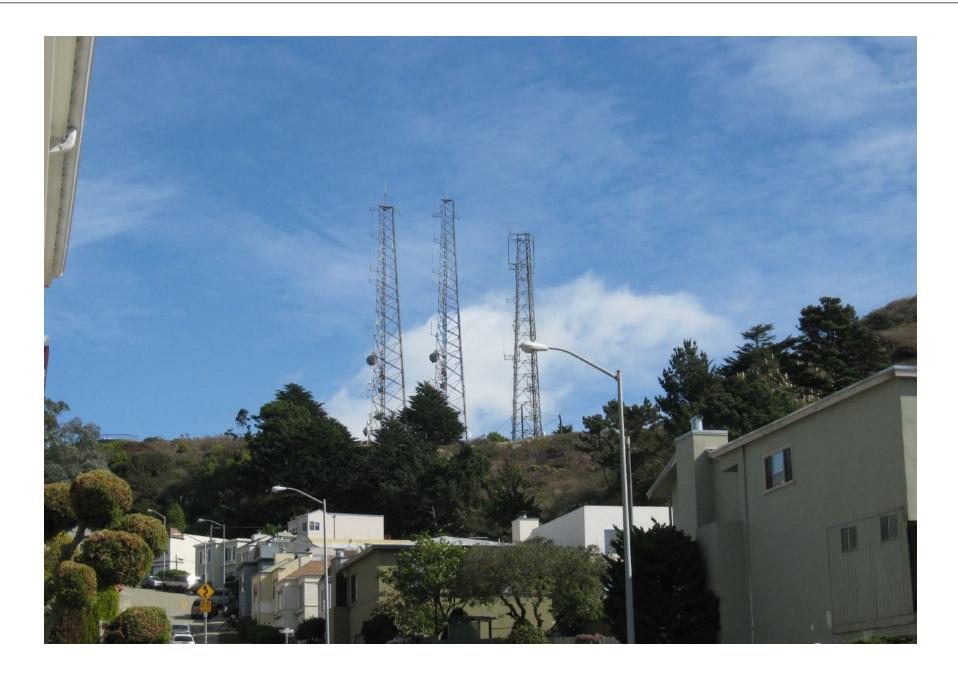

TWIN PEAKS - PROPOSED ANTENNA SYSTEM - OPTION #2

VISUAL SIMULATION LOCATION MAP

CITY AND COUNTY OF SAN FRANCISCO
MUNICIPAL TRANSPORTATION AGENCY

APPROVED

TWIN PEAKS - PROPOSED ANTENNA SYSTEM - OPTION #2
PHOTO 1 - EXISTING CONDITION

CITY AND COUNTY OF SAN FRANCISCO
MUNICIPAL TRANSPORTATION AGENCY

APPROVED

TWIN PEAKS - PROPOSED ANTENNA SYSTEM - OPTION #2
PHOTO 1 - PHASE 1 CONSTRUCTION

CITY AND COUNTY OF SAN FRANCISCO
MUNICIPAL TRANSPORTATION AGENCY