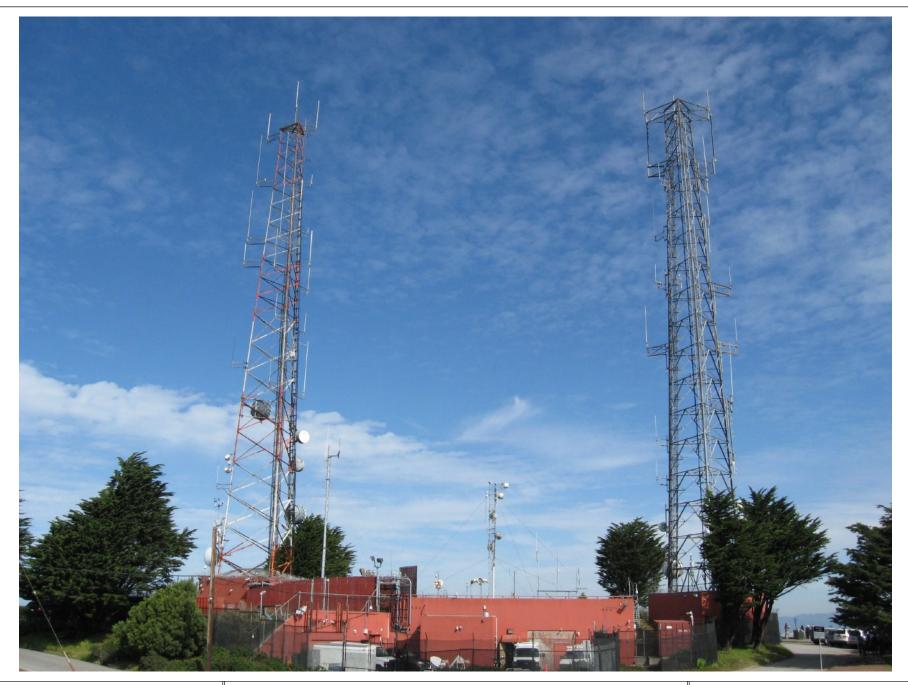

CITY AND COUNTY OF SAN FRANCISCO
MUNICIPAL TRANSPORTATION AGENCY

APPROVED

TWIN PEAKS - PROPOSED ANTENNA SYSTEM - OPTION #2
PHOTO 1 - PHASE 1 CONSTRUCTION

CITY AND COUNTY OF SAN FRANCISCO
MUNICIPAL TRANSPORTATION AGENCY

APPROVED

TWIN PEAKS - PROPOSED ANTENNA SYSTEM - OPTION #2
PHOTO 1 - PHASE 2 BUILD OUT

CITY AND COUNTY OF SAN FRANCISCO
MUNICIPAL TRANSPORTATION AGENCY

APPROVED

TWIN PEAKS - PROPOSED ANTENNA SYSTEM - OPTION #2
PHOTO 2 - EXISTING CONDITION