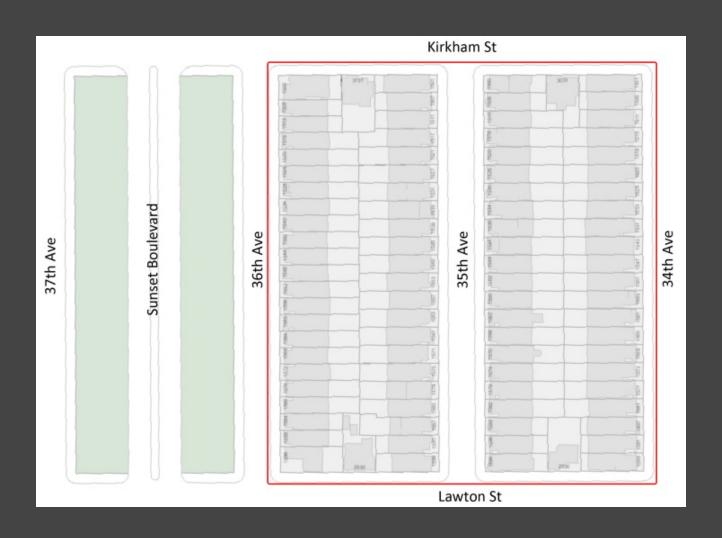

#### 2012 Year Built 0 - 1919 1920 - 1924 1925 - 1929 1930 - 1934 1935 - 1939 1940 - 1944 1945 - 1950 1951 - 2009 Inner Sunset **Picturesque Period Revival Tracts** 1 - Rousseau's 33rd Ave. 2 - Rousseau & Builders' 26th Ave. 3 - Doelger's 31st Ave. 4 - Rousseau's Boulevard SUNSET DISTRICT **Sunset Picturesque Period Revival Tracts** 5 - Golden Gate Inv. Co. **RESIDENTIAL BUILDERS, 1925-1950** 6 - Doelger's 33rd Ave. 7 - Doelger's 30th Ave. **Historic District** Historic Context Statement 8 - Samuel Young's 32nd Ave. 9 - Standard Building Co, 32nd Ave. 10 - Standard Building Co. 31st Ave. Source: David Rumsey Historical 11 - Stoneson Brothers' 32nd Ave. 12 - Bay Cities Building Co. 30th Ave. 13 - Standard Building Co. 34th Ave. Map Collection - 1937-1938 composite aerial.