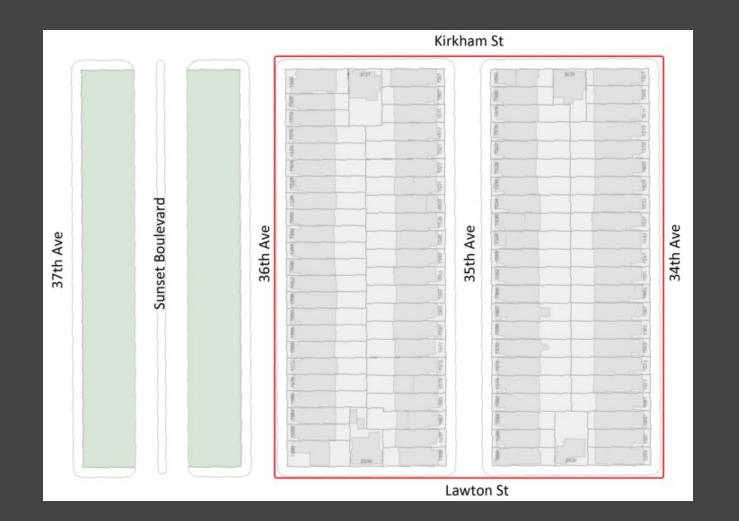

# Rousseaus' Boulevard Tract

Neighborhood Meeting February 7, 2017

Goal: Introduce and discuss the Draft Landmark Designation Ordinance

Agenda

6:00pm: Check-In 6:15pm: Presentation 6:30pm: Small group discussion: Rate your favorite building features! 7:15pm: Closing

#### **ROUSSEAUS' BOULEVARD TRACT**

# **STATEMENT OF SIGNIFICANCE**