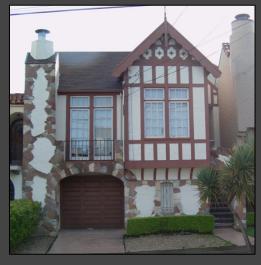

#### **CHARACTER-DEFINING FEATURES**

Exterior elevations and rooflines

Interior open patio

Historic doors, windows, materials, finishes, and architectural details

## **CHARACTER-DEFINING LANDSCAPE FEATURES**

Front yard divided by a walkway and a driveway

Scale shaped scored driveway

Diamond shaped scored walkway

Dracaena trees