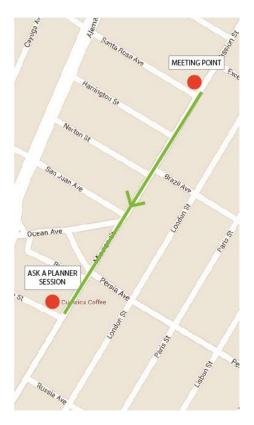

Please join us for a **WALKING TOUR** of the Excelsior Outer Mission Street Neighborhood Commercial Districts on Saturday, April 9th from 11am – 12pm. The tour will be followed by an **ASK A PLANNER SESSION** at a local coffee shop – Cumaica Coffee at 4726 Mission Street.

## SAN FRANCISCO PLANNING DEPARTMENT

Walking Tour Map of the Excelsior Outer Mission Street Neighborhood Commercial Districts