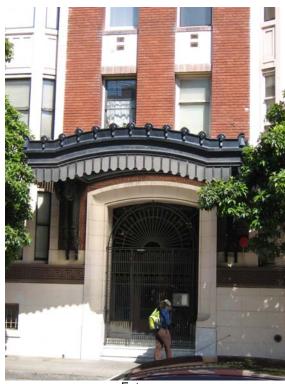

\*Recorded by: Page & Turnbull

\*Date 9/6/2006

Update

Entrance

Primary #

HRI No.

### Integrity:

150 Franklin Street does not appear to have undergone any substantial alterations. Character defining features include: five-story height and rectangular massing; scored concrete cladding on the raised basement and brick cladding on the upper stories; recessed main entrance with a concrete, segmental arch surround, terrazzo steps, and glazed wood door with sidelights and transom; glass and metal framed curved awning; fenestration pattern of recessed, semi-hexagonal bays, with double-hung wood sash windows outlined in a concrete tile surround that extends the full height of the building; Classical Revival decorative details including a basement story separated from the upper stories by a metal band of Greek key ornament, (continued)