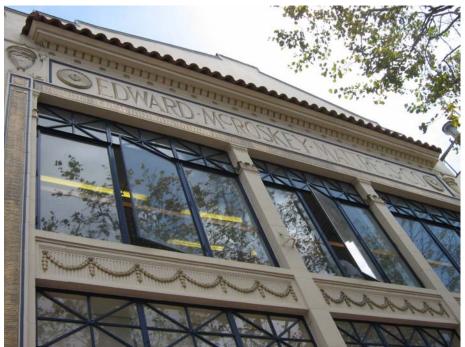

According to a San Francisco Chronicle article from July 20, 1912, the building was constructed of steel and concrete with brick exterior cladding. It originally contained thirty apartments of two rooms and a bathroom each, and eight apartments of three rooms and a bathroom each. Mrs. Katherine A. Whiteside, described as having been engaged in the apartment house and hotel business in San Francisco for several years, held a five year lease on the premises.

Prior to construction of the extant building, the 1886 Sanborn map shows that the parcel was occupied by two-story shops and a one-story shed. The 1913 Sanborn maps show the current building, then called the Whiteside Apartments. Adjacent parcels were occupied by a hotel, one-story shops or were vacant. The 1950 Sanborn maps shows the present building, with hotels and furnished rooms to the east.