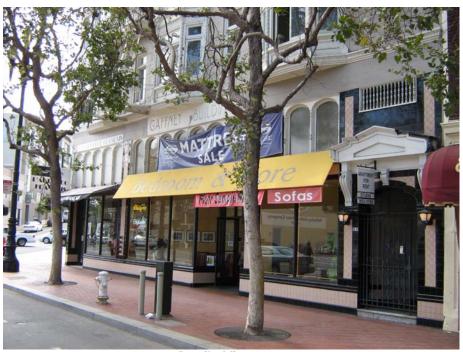

### P3a. Description, continued.

The primary facade terminates in a metal architrave with beveled shield ornaments between the bays, a frieze with brick diaper ornament, and a deeply projecting, metal cornice with dentils, egg and dart molding, drop finials on the soffit, and geometric fascia ornament. Plaques are set between the bays on the cornice fascia. The Fell and Hickory Street elevations are five bays wide and have recessed semi-hexagonal bay windows in the end bays and single, recessed windows in the central bays. Finish materials and cornice ornament are identical to the façade. The Hickory Street elevation has two secondary entrances in the basement story. The building appears to be in good condition.

### Integrity:

150 Franklin Street does not appear to have undergone any substantial alterations. Character defining features include: five-story height and rectangular massing; scored concrete cladding on the raised basement and brick cladding on the upper stories; recessed main entrance with a concrete, segmental arch surround, terrazzo steps, and glazed wood door with sidelights and transom; glass and metal framed curved awning; fenestration pattern of recessed, semi-hexagonal bays, with double-hung wood sash windows outlined in a concrete tile surround that extends the full height of the building; Classical Revival decorative details including a basement story separated from the upper stories by a metal band of Greek key ornament, (continued)

### Character Defining Features:

Character-defining features include: five-story height and rectangular massing; scored concrete cladding on the raised basement and brick cladding on the upper stories; recessed main entrance with a concrete, segmental arch surround, terrazzo steps, and glazed wood door with sidelights and transom; glass and metal framed curved awning; fenestration pattern of recessed, semi-hexagonal bays, with double-hung wood sash windows outlined in a concrete tile surround that extends the full height of the building; classical revival decorative details including a basement story separated from the upper stories by a metal band of Greek key ornament, metal architrave with beveled shield ornaments between the bays, a frieze with brick diaper ornament, and a deeply projecting, metal cornice with dentils, egg and dart molding, drop finials on the soffit, concrete spandrel panels, and geometric fascia ornament with plaques set between the bays on the cornice fascia; and flat roof.