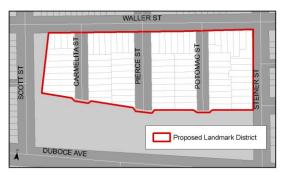

This hearing is an opportunity to provide input on the proposal to designate the 87 buildings contained within the following boundary as a landmark district: All properties are located in Assessor's Block 0863, 0864, 0865, and 0866. The district is bounded by Scott Street, Waller Street, Steiner Street, and the northern boundry of Duboce Park as indicated on the map below.