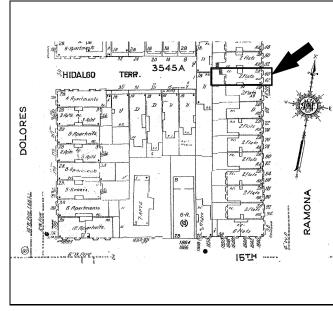

\*D4. Boundary Description (Describe limits of district and attach map showing boundary and district elements.)

The boundaries of the National Register eligible Ramona Street District include the Ramona Street right-of-way, and all buildings and lots with frontage along Ramona Street, including the buildings at the eastern and western corners of Ramona and 14<sup>th</sup> and 15<sup>th</sup> Streets. (See map on Continuation Sheet)

# \*D5. Boundary Justification:

Ramona Street is an isolated development block. It was created from a partnership between two families who owned large tracts of land on this single block. On September 19, 1910, Ramona Avenue was deeded to the City & County of San Francisco by Adolph F Hagemann and Adrienne and Nellie Thompson, and was accepted by Board of Supervisors' Ordinance 1309 (new series). Each family deeded a portion of their land that became Ramona Street itself. All of the buildings along Ramona Street were developed soon after, mostly in groups as speculative development. Other buildings on the surrounding block do not share this intimate history, and are of a similar, but different context. On adjacent lands to the west the Thompson sisters privately developed Hidalgo Terrace in the following decade.

The proposed Ramona Street National Register-eligible historic district encompasses every building on both sides of a single-block street, and the four corner buildings at the intersections of Ramona Street and 14<sup>th</sup> and 15<sup>th</sup> Streets (36 properties). Contributory buildings include: 6-8 Ramona Street, 9-11 Ramona Street, 12-14 Ramona Street, 16-18 Ramona Street, 19 Ramona, 20-22 Ramona Street, 25-27 Ramona Street, 26-28 Ramona Street, 29 Ramona Street, 30 Ramona Street, 31-33 Ramona Street, 35-37-39 Ramona Street, 38-44 Ramona Street, 41-43 Ramona Street, 46-48 Ramona Street, 49 Ramona Street, 50-52 Ramona Street, 51-53 Ramona Street, 55-57 Ramona Street, 59-61 Ramona Street, 60-62 Ramona Street, 64-66 Ramona Street, 65-67 Ramona Street, 68 Ramona Street, 69-71 Ramona Street, 72-74 Ramona Street, 76-78 Ramona Street, 77 Ramona Street, 80-82 Ramona Street, 84-86 Ramona Street, 85 Ramona Street, 87-89 Ramona Street, 88-90 Ramona Street, 92-94 Ramona Street, 537 14<sup>th</sup> Street, 553-559 14<sup>th</sup> Street, 1834-1838 15<sup>th</sup> St, 1840-1850 15<sup>th</sup> St. The district cotains no non-contributory properties.