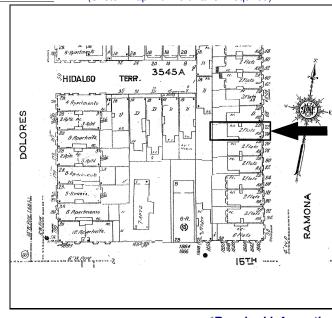

\*D4. Boundary Description (Describe limits of district and attach map showing boundary and district elements.)

The boundaries of the National Register eligible Ramona Street District include the Ramona Street right-of-way, and all buildings and lots with frontage along Ramona Street, including the buildings at the eastern and western corners of Ramona and 14<sup>th</sup> and 15<sup>th</sup> Streets. (See map on Continuation Sheet)

The proposed Ramona Street National Register-eligible historic district encompasses every building on both sides of a single-block street, and the four corner buildings at the intersections of Ramona Street and 14<sup>th</sup> and 15<sup>th</sup> Streets (36 properties). Contributory buildings include: 6-8 Ramona Street, 9-11 Ramona Street, 12-14 Ramona Street, 16-18 Ramona Street, 19 Ramona, 20-22 Ramona Street, 25-27 Ramona Street, 26-28 Ramona Street, 29 Ramona Street, 30 Ramona Street, 31-33 Ramona Street, 35-37-39 Ramona Street, 38-44 Ramona Street, 41-43 Ramona Street, 46-48 Ramona Street, 49 Ramona Street, 50-52 Ramona Street, 51-53 Ramona Street, 55-57 Ramona Street, 59-61 Ramona Street, 60-62 Ramona Street, 64-66 Ramona Street, 65-67 Ramona Street, 68 Ramona Street, 69-71 Ramona Street, 72-74 Ramona Street, 76-78 Ramona Street, 77 Ramona Street, 80-82 Ramona Street, 84-86 Ramona Street, 85 Ramona Street, 87-89 Ramona Street, 88-90 Ramona Street, 92-94 Ramona Street, 537 14<sup>th</sup> Street, 553-559 14<sup>th</sup> Street, 1834-1838 15<sup>th</sup> St, 1840-1850 15<sup>th</sup> St. The district cotains no non-contributory properties.