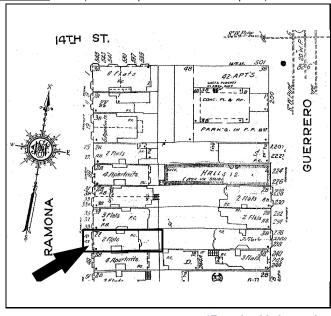

\*D4. Boundary Description (Describe limits of district and attach map showing boundary and district elements.)

The boundaries of the National Register eligible Ramona Street District include the Ramona Street right-of-way, and all buildings and lots with frontage along Ramona Street, including the buildings at the eastern and western corners of Ramona and 14<sup>th</sup> and 15<sup>th</sup> Streets. (See map on Continuation Sheet)

# \*D5. Boundary Justification:

Ramona Street is an isolated development block. It was created from a partnership between two families who owned large tracts of land on this single block. On September 19, 1910, Ramona Avenue was deeded to the City & County of San Francisco by Adolph F Hagemann and Adrienne and Nellie Thompson, and was accepted by Board of Supervisors' Ordinance 1309 (new series). Each family deeded a portion of their land that became Ramona Street itself. All of the buildings along Ramona Street were developed soon after, mostly in groups as speculative development. Other buildings on the surrounding block do not share this intimate history, and are of a similar, but different context. On adjacent lands to the west the Thompson sisters privately developed Hidalgo Terrace in the following decade.

The proposed Ramona Street National Register-eligible historic district encompasses every building on both sides of a single-block street, and the four corner buildings at the intersections of Ramona Street and 14<sup>th</sup> and 15<sup>th</sup> Streets (36 properties). Contributory buildings include: 6-8 Ramona Street, 9-11 Ramona Street, 12-14 Ramona Street, 16-18 Ramona Street, 19 Ramona, 20-22 Ramona Street, 25-27 Ramona Street, 26-28 Ramona Street, 29 Ramona Street, 30 Ramona Street, 31-33 Ramona Street, 35-37-39 Ramona Street, 38-44 Ramona Street, 41-43 Ramona Street, 46-48 Ramona Street, 49 Ramona Street, 50-52 Ramona Street, 51-53 Ramona Street, 55-57 Ramona Street, 59-61 Ramona Street, 60-62 Ramona Street, 64-66 Ramona Street, 65-67 Ramona Street, 68 Ramona Street, 69-71 Ramona Street, 72-74 Ramona Street, 76-78 Ramona Street, 77 Ramona Street, 80-82 Ramona Street, 84-86 Ramona Street, 85 Ramona Street, 87-89 Ramona Street, 88-90 Ramona Street, 92-94 Ramona Street, 537 14<sup>th</sup> Street, 553-559 14<sup>th</sup> Street, 1834-1838 15<sup>th</sup> St, 1840-1850 15<sup>th</sup> St. The district cotains no non-contributory properties.