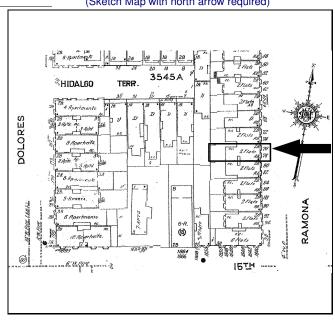

\*D4. Boundary Description (Describe limits of district and attach map showing boundary and district elements.)

The boundaries of the National Register eligible Ramona Street District include the Ramona Street right-of-way, and all buildings and lots with frontage along Ramona Street, including the buildings at the eastern and western corners of Ramona and 14<sup>th</sup> and 15<sup>th</sup> Streets. (See map on Continuation Sheet)

The proposed Ramona Street National Register-eligible historic district encompasses every building on both sides of a single-block street, and the four corner buildings at the intersections of Ramona Street and 14<sup>th</sup> and 15<sup>th</sup> Streets (36 properties). Contributory buildings include: 6-8 Ramona Street, 9-11 Ramona Street, 12-14 Ramona Street, 16-18 Ramona Street, 19 Ramona, 20-22 Ramona Street, 25-27 Ramona Street, 26-28 Ramona Street, 29 Ramona Street, 30 Ramona Street, 31-33 Ramona Street, 35-37-39 Ramona Street, 38-44 Ramona Street, 41-43 Ramona Street, 46-48 Ramona Street, 49 Ramona Street, 50-52 Ramona Street, 51-53 Ramona Street, 55-57 Ramona Street, 59-61 Ramona Street, 60-62 Ramona Street, 64-66 Ramona Street, 65-67 Ramona Street, 68 Ramona Street, 69-71 Ramona Street, 72-74 Ramona Street, 76-78 Ramona Street, 77 Ramona Street, 80-82 Ramona Street, 84-86 Ramona Street, 85 Ramona Street, 87-89 Ramona Street, 88-90 Ramona Street, 92-94 Ramona Street, 537 14<sup>th</sup> Street, 553-559 14<sup>th</sup> Street, 1834-1838 15<sup>th</sup> St, 1840-1850 15<sup>th</sup> St. The district cotains no non-contributory properties.