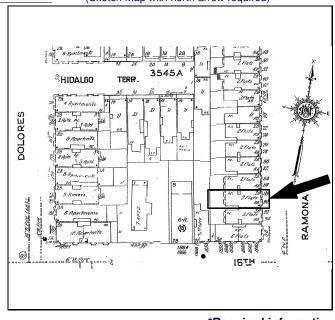

\*D4. Boundary Description (Describe limits of district and attach map showing boundary and district elements.)

The boundaries of the National Register eligible Ramona Street District include the Ramona Street right-of-way, and all buildings and lots with frontage along Ramona Street, including the buildings at the eastern and western corners of Ramona and 14<sup>th</sup> and 15<sup>th</sup> Streets. (See map on Continuation Sheet)

# \*D5. Boundary Justification:

Ramona Street is an isolated development block. It was created from a partnership between two families who owned large tracts of land on this single block. On September 19, 1910, Ramona Avenue was deeded to the City & County of San Francisco by Adolph F Hagemann and Adrienne and Nellie Thompson, and was accepted by Board of Supervisors' Ordinance 1309 (new series). Each family deeded a portion of their land that became Ramona Street itself. All of the buildings along Ramona Street were developed soon after, mostly in groups as speculative development. Other buildings on the surrounding block do not share this intimate history, and are of a similar, but different context. On adjacent lands to the west the Thompson sisters privately developed Hidalgo Terrace in the following decade.

The proposed Ramona Street National Register-eligible historic district encompasses every building on both sides of a single-block street, and the four corner buildings at the intersections of Ramona Street and 14<sup>th</sup> and 15<sup>th</sup> Streets (36 properties). Contributory buildings include: 6-8 Ramona Street, 9-11 Ramona Street, 12-14 Ramona Street, 16-18 Ramona Street, 19 Ramona, 20-22 Ramona Street, 25-27 Ramona Street, 26-28 Ramona Street, 29 Ramona Street, 30 Ramona Street, 31-33 Ramona Street, 35-37-39 Ramona Street, 38-44 Ramona Street, 41-43 Ramona Street, 46-48 Ramona Street, 49 Ramona Street, 50-52 Ramona Street, 51-53 Ramona Street, 55-57 Ramona Street, 59-61 Ramona Street, 60-62 Ramona Street, 64-66 Ramona Street, 65-67 Ramona Street, 68 Ramona Street, 69-71 Ramona Street, 72-74 Ramona Street, 76-78 Ramona Street, 77 Ramona Street, 80-82 Ramona Street, 84-86 Ramona Street, 85 Ramona Street, 87-89 Ramona Street, 88-90 Ramona Street, 92-94 Ramona Street, 537 14<sup>th</sup> Street, 553-559 14<sup>th</sup> Street, 1834-1838 15<sup>th</sup> St, 1840-1850 15<sup>th</sup> St. The district cotains no non-contributory properties.