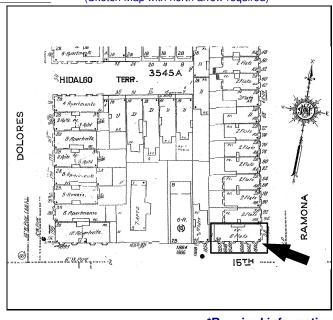

\*D4. Boundary Description (Describe limits of district and attach map showing boundary and district elements.)

The boundaries of the National Register eligible Ramona Street District include the Ramona Street right-of-way, and all buildings and lots with frontage along Ramona Street, including the buildings at the eastern and western corners of Ramona and 14<sup>th</sup> and 15<sup>th</sup> Streets. (See map on Continuation Sheet)

# \*D5. Boundary Justification:

Ramona Street is an isolated development block. It was created from a partnership between two families who owned large tracts of land on this single block. On September 19, 1910, Ramona Avenue was deeded to the City & County of San Francisco by Adolph F Hagemann and Adrienne and Nellie Thompson, and was accepted by Board of Supervisors' Ordinance 1309 (new series). Each family deeded a portion of their land that became Ramona Street itself. All of the buildings along Ramona Street were developed soon after, mostly in groups as speculative development. Other buildings on the surrounding block do not share this intimate history, and are of a similar, but different context. On adjacent lands to the west the Thompson sisters privately developed Hidalgo Terrace in the following decade.

The proposed Ramona Street National Register-eligible historic district encompasses every building on both sides of a single-block street, and the four corner buildings at the intersections of Ramona Street and 14<sup>th</sup> and 15<sup>th</sup> Streets (36 properties). Contributory buildings include: 6-8 Ramona Street, 9-11 Ramona Street, 12-14 Ramona Street, 16-18 Ramona Street, 19 Ramona, 20-22 Ramona Street, 25-27 Ramona Street, 26-28 Ramona Street, 29 Ramona Street, 30 Ramona Street, 31-33 Ramona Street, 35-37-39 Ramona Street, 38-44 Ramona Street, 41-43 Ramona Street, 46-48 Ramona Street, 49 Ramona Street, 50-52 Ramona Street, 51-53 Ramona Street, 55-57 Ramona Street, 59-61 Ramona Street, 60-62 Ramona Street, 64-66 Ramona Street, 65-67 Ramona Street, 68 Ramona Street, 69-71 Ramona Street, 72-74 Ramona Street, 76-78 Ramona Street, 77 Ramona Street, 80-82 Ramona Street, 84-86 Ramona Street, 85 Ramona Street, 87-89 Ramona Street, 88-90 Ramona Street, 92-94 Ramona Street, 537 14<sup>th</sup> Street, 553-559 14<sup>th</sup> Street, 1834-1838 15<sup>th</sup> St, 1840-1850 15<sup>th</sup> St. The district cotains no non-contributory properties.