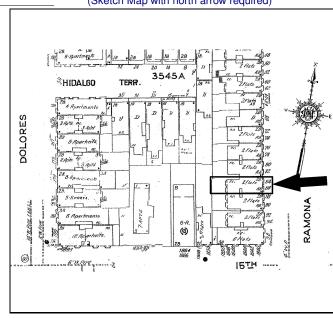

\*D4. Boundary Description (Describe limits of district and attach map showing boundary and district elements.)

The boundaries of the National Register eligible Ramona Street District include the Ramona Street right-of-way, and all buildings and lots with frontage along Ramona Street, including the buildings at the eastern and western corners of Ramona and 14<sup>th</sup> and 15<sup>th</sup> Streets. (See map on Continuation Sheet)

# \*D5. Boundary Justification:

Ramona Street is an isolated development block. It was created from a partnership between two families who owned large tracts of land on this single block. On September 19, 1910, Ramona Avenue was deeded to the City & County of San Francisco by Adolph F Hagemann and Adrienne and Nellie Thompson, and was accepted by Board of Supervisors' Ordinance 1309 (new series). Each family deeded a portion of their land that became Ramona Street itself. All of the buildings along Ramona Street were developed soon after, mostly in groups as speculative development. Other buildings on the surrounding block do not share this intimate history, and are of a similar, but different context. On adjacent lands to the west the Thompson sisters privately developed Hidalgo Terrace in the following decade.

The proposed Ramona Street National Register-eligible historic district encompasses every building on both sides of a single-block street, and the four corner buildings at the intersections of Ramona Street and 14<sup>th</sup> and 15<sup>th</sup> Streets (36 properties). Contributory buildings include: 6-8 Ramona Street, 9-11 Ramona Street, 12-14 Ramona Street, 16-18 Ramona Street, 19 Ramona, 20-22 Ramona Street, 25-27 Ramona Street, 26-28 Ramona Street, 29 Ramona Street, 30 Ramona Street, 31-33 Ramona Street, 35-37-39 Ramona Street, 38-44 Ramona Street, 41-43 Ramona Street, 46-48 Ramona Street, 49 Ramona Street, 50-52 Ramona Street, 51-53 Ramona Street, 55-57 Ramona Street, 59-61 Ramona Street, 60-62 Ramona Street, 64-66 Ramona Street, 65-67 Ramona Street, 68 Ramona Street, 69-71 Ramona Street, 72-74 Ramona Street, 76-78 Ramona Street, 77 Ramona Street, 80-82 Ramona Street, 84-86 Ramona Street, 85 Ramona Street, 87-89 Ramona Street, 88-90 Ramona Street, 92-94 Ramona Street, 537 14<sup>th</sup> Street, 553-559 14<sup>th</sup> Street, 1834-1838 15<sup>th</sup> St, 1840-1850 15<sup>th</sup> St. The district cotains no non-contributory properties.