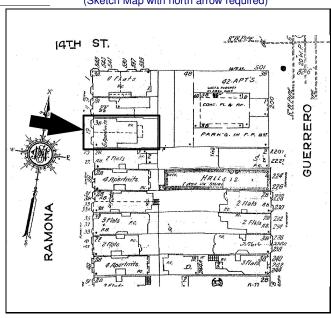

\*D4. Boundary Description (Describe limits of district and attach map showing boundary and district elements.)

The boundaries of the National Register eligible Ramona Street District include the Ramona Street right-of-way, and all buildings and lots with frontage along Ramona Street, including the buildings at the eastern and western corners of Ramona and 14<sup>th</sup> and 15<sup>th</sup> Streets. (See map on Continuation Sheet)

The proposed Ramona Street National Register-eligible historic district encompasses every building on both sides of a single-block street, and the four corner buildings at the intersections of Ramona Street and 14<sup>th</sup> and 15<sup>th</sup> Streets (36 properties). Contributory buildings include: 6-8 Ramona Street, 9-11 Ramona Street, 12-14 Ramona Street, 16-18 Ramona Street, 19 Ramona, 20-22 Ramona Street, 25-27 Ramona Street, 26-28 Ramona Street, 29 Ramona Street, 30 Ramona Street, 31-33 Ramona Street, 35-37-39 Ramona Street, 38-44 Ramona Street, 41-43 Ramona Street, 46-48 Ramona Street, 49 Ramona Street, 50-52 Ramona Street, 51-53 Ramona Street, 55-57 Ramona Street, 59-61 Ramona Street, 60-62 Ramona Street, 64-66 Ramona Street, 65-67 Ramona Street, 68 Ramona Street, 69-71 Ramona Street, 72-74 Ramona Street, 76-78 Ramona Street, 77 Ramona Street, 80-82 Ramona Street, 84-86 Ramona Street, 85 Ramona Street, 87-89 Ramona Street, 88-90 Ramona Street, 92-94 Ramona Street, 537 14<sup>th</sup> Street, 553-559 14<sup>th</sup> Street, 1834-1838 15<sup>th</sup> St, 1840-1850 15<sup>th</sup> St. The district cotains no non-contributory properties.