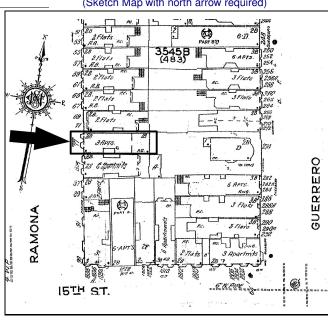

\*D4. Boundary Description (Describe limits of district and attach map showing boundary and district elements.)

The boundaries of the National Register eligible Ramona Street District include the Ramona Street right-of-way, and all buildings and lots with frontage along Ramona Street, including the buildings at the eastern and western corners of Ramona and 14<sup>th</sup> and 15<sup>th</sup> Streets. (See map on Continuation Sheet)

The proposed Ramona Street National Register-eligible historic district encompasses every building on both sides of a single-block street, and the four corner buildings at the intersections of Ramona Street and 14<sup>th</sup> and 15<sup>th</sup> Streets (36 properties). Contributory buildings include: 6-8 Ramona Street, 9-11 Ramona Street, 12-14 Ramona Street, 16-18 Ramona Street, 19 Ramona, 20-22 Ramona Street, 25-27 Ramona Street, 26-28 Ramona Street, 29 Ramona Street, 30 Ramona Street, 31-33 Ramona Street, 35-37-39 Ramona Street, 38-44 Ramona Street, 41-43 Ramona Street, 46-48 Ramona Street, 49 Ramona Street, 50-52 Ramona Street, 51-53 Ramona Street, 55-57 Ramona Street, 59-61 Ramona Street, 60-62 Ramona Street, 64-66 Ramona Street, 65-67 Ramona Street, 68 Ramona Street, 69-71 Ramona Street, 72-74 Ramona Street, 76-78 Ramona Street, 77 Ramona Street, 80-82 Ramona Street, 84-86 Ramona Street, 85 Ramona Street, 87-89 Ramona Street, 88-90 Ramona Street, 92-94 Ramona Street, 537 14<sup>th</sup> Street, 553-559 14<sup>th</sup> Street, 1834-1838 15<sup>th</sup> St, 1840-1850 15<sup>th</sup> St. The district cotains no non-contributory properties.