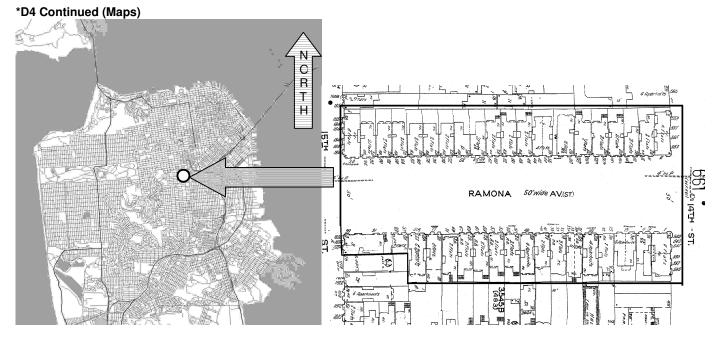

\*D4. Boundary Description (Describe limits of district and attach map showing boundary and district elements.)

The boundaries of the National Register eligible Ramona Street District include the Ramona Street right-of-way, and all buildings and lots with frontage along Ramona Street, including the buildings at the eastern and western corners of Ramona and 14<sup>th</sup> and 15<sup>th</sup> Streets. (See map on Continuation Sheet)

# \*D5. Boundary Justification:

Ramona Street is an isolated development block. It was created from a partnership between two families who owned large tracts of land on this single block. On September 19, 1910, Ramona Avenue was deeded to the City & County of San Francisco by Adolph F Hagemann and Adrienne and Nellie Thompson, and was accepted by Board of Supervisors' Ordinance 1309 (new series). Each family deeded a portion of their land that became Ramona Street itself. All of the buildings along Ramona Street were developed soon after, mostly in groups as speculative development. Other buildings on the surrounding block do not share this intimate history, and are of a similar, but different context. On adjacent lands to the west the Thompson sisters privately developed Hidalgo Terrace in the following decade.

The proposed Ramona Street National Register-eligible historic district encompasses every building on both sides of a single-block street, and the four corner buildings at the intersections of Ramona Street and 14<sup>th</sup> and 15<sup>th</sup> Streets (36 properties). Contributory buildings include: 6-8 Ramona Street, 9-11 Ramona Street, 12-14 Ramona Street, 16-18 Ramona Street, 19 Ramona, 20-22 Ramona Street, 25-27 Ramona Street, 26-28 Ramona Street, 29 Ramona Street, 30 Ramona Street, 31-33 Ramona Street, 35-37-39 Ramona Street, 38-44 Ramona Street, 41-43 Ramona Street, 46-48 Ramona Street, 49 Ramona Street, 50-52 Ramona Street, 51-53 Ramona Street, 55-57 Ramona Street, 59-61 Ramona Street, 60-62 Ramona Street, 64-66 Ramona Street, 65-67 Ramona Street, 68 Ramona Street, 69-71 Ramona Street, 72-74 Ramona Street, 76-78 Ramona Street, 77 Ramona Street, 80-82 Ramona Street, 84-86 Ramona Street, 85 Ramona Street, 87-89 Ramona Street, 88-90 Ramona Street, 92-94 Ramona Street, 537 14<sup>th</sup> Street, 553-559 14<sup>th</sup> Street, 1834-1838 15<sup>th</sup> St, 1840-1850 15<sup>th</sup> St. The district cotains no non-contributory properties.