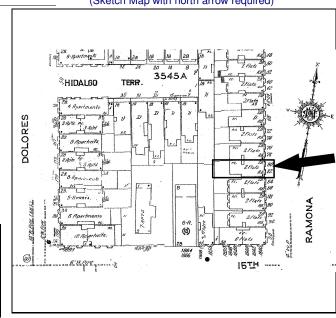

\*D4. Boundary Description (Describe limits of district and attach map showing boundary and district elements.)

The boundaries of the National Register eligible Ramona Street District include the Ramona Street right-of-way, and all buildings and lots with frontage along Ramona Street, including the buildings at the eastern and western corners of Ramona and 14<sup>th</sup> and 15<sup>th</sup> Streets. (See map on Continuation Sheet)

# \*D5. Boundary Justification:

Ramona Street is an isolated development block. It was created from a partnership between two families who owned large tracts of land on this single block. On September 19, 1910, Ramona Avenue was deeded to the City & County of San Francisco by Adolph F Hagemann and Adrienne and Nellie Thompson, and was accepted by Board of Supervisors' Ordinance 1309 (new series). Each family deeded a portion of their land that became Ramona Street itself. All of the buildings along Ramona Street were developed soon after, mostly in groups as speculative development. Other buildings on the surrounding block do not share this intimate history, and are of a similar, but different context. On adjacent lands to the west the Thompson sisters privately developed Hidalgo Terrace in the following decade.

The proposed Ramona Street National Register-eligible historic district encompasses every building on both sides of a single-block street, and the four corner buildings at the intersections of Ramona Street and 14<sup>th</sup> and 15<sup>th</sup> Streets (36 properties). Contributory buildings include: 6-8 Ramona Street, 9-11 Ramona Street, 12-14 Ramona Street, 16-18 Ramona Street, 19 Ramona, 20-22 Ramona Street, 25-27 Ramona Street, 26-28 Ramona Street, 29 Ramona Street, 30 Ramona Street, 31-33 Ramona Street, 35-37-39 Ramona Street, 38-44 Ramona Street, 41-43 Ramona Street, 46-48 Ramona Street, 49 Ramona Street, 50-52 Ramona Street, 51-53 Ramona Street, 55-57 Ramona Street, 59-61 Ramona Street, 60-62 Ramona Street, 64-66 Ramona Street, 65-67 Ramona Street, 68 Ramona Street, 69-71 Ramona Street, 72-74 Ramona Street, 76-78 Ramona Street, 77 Ramona Street, 80-82 Ramona Street, 84-86 Ramona Street, 85 Ramona Street, 87-89 Ramona Street, 88-90 Ramona Street, 92-94 Ramona Street, 537 14<sup>th</sup> Street, 553-559 14<sup>th</sup> Street, 1834-1838 15<sup>th</sup> St, 1840-1850 15<sup>th</sup> St. The district cotains no non-contributory properties.