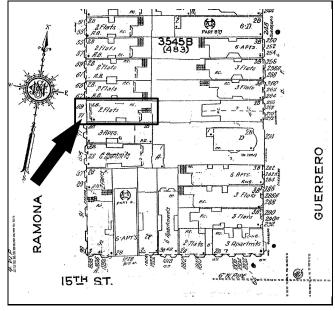

\*D4. Boundary Description (Describe limits of district and attach map showing boundary and district elements.)

The boundaries of the National Register eligible Ramona Street District include the Ramona Street right-of-way, and all buildings and lots with frontage along Ramona Street, including the buildings at the eastern and western corners of Ramona and 14<sup>th</sup> and 15<sup>th</sup> Streets. (See map on Continuation Sheet)

The proposed Ramona Street National Register-eligible historic district encompasses every building on both sides of a single-block street, and the four corner buildings at the intersections of Ramona Street and 14<sup>th</sup> and 15<sup>th</sup> Streets (36 properties). Contributory buildings include: 6-8 Ramona Street, 9-11 Ramona Street, 12-14 Ramona Street, 16-18 Ramona Street, 19 Ramona, 20-22 Ramona Street, 25-27 Ramona Street, 26-28 Ramona Street, 29 Ramona Street, 30 Ramona Street, 31-33 Ramona Street, 35-37-39 Ramona Street, 38-44 Ramona Street, 41-43 Ramona Street, 46-48 Ramona Street, 49 Ramona Street, 50-52 Ramona Street, 51-53 Ramona Street, 55-57 Ramona Street, 59-61 Ramona Street, 60-62 Ramona Street, 64-66 Ramona Street, 65-67 Ramona Street, 68 Ramona Street, 69-71 Ramona Street, 72-74 Ramona Street, 76-78 Ramona Street, 77 Ramona Street, 80-82 Ramona Street, 84-86 Ramona Street, 85 Ramona Street, 87-89 Ramona Street, 88-90 Ramona Street, 92-94 Ramona Street, 537 14<sup>th</sup> Street, 553-559 14<sup>th</sup> Street, 1834-1838 15<sup>th</sup> St, 1840-1850 15<sup>th</sup> St. The district cotains no non-contributory properties.