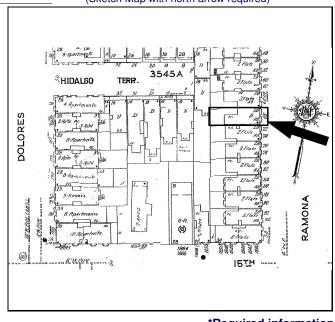

\*D4. Boundary Description (Describe limits of district and attach map showing boundary and district elements.)

The boundaries of the National Register eligible Ramona Street District include the Ramona Street right-of-way, and all buildings and lots with frontage along Ramona Street, including the buildings at the eastern and western corners of Ramona and 14<sup>th</sup> and 15<sup>th</sup> Streets. (See map on Continuation Sheet)

# \*D5. Boundary Justification:

Ramona Street is an isolated development block. It was created from a partnership between two families who owned large tracts of land on this single block. On September 19, 1910, Ramona Avenue was deeded to the City & County of San Francisco by Adolph F Hagemann and Adrienne and Nellie Thompson, and was accepted by Board of Supervisors' Ordinance 1309 (new series). Each family deeded a portion of their land that became Ramona Street itself. All of the buildings along Ramona Street were developed soon after, mostly in groups as speculative development. Other buildings on the surrounding block do not share this intimate history, and are of a similar, but different context. On adjacent lands to the west the Thompson sisters privately developed Hidalgo Terrace in the following decade.

The proposed Ramona Street National Register-eligible historic district encompasses every building on both sides of a single-block street, and the four corner buildings at the intersections of Ramona Street and 14<sup>th</sup> and 15<sup>th</sup> Streets (36 properties). Contributory buildings include: 6-8 Ramona Street, 9-11 Ramona Street, 12-14 Ramona Street, 16-18 Ramona Street, 19 Ramona, 20-22 Ramona Street, 25-27 Ramona Street, 26-28 Ramona Street, 29 Ramona Street, 30 Ramona Street, 31-33 Ramona Street, 35-37-39 Ramona Street, 38-44 Ramona Street, 41-43 Ramona Street, 46-48 Ramona Street, 49 Ramona Street, 50-52 Ramona Street, 51-53 Ramona Street, 55-57 Ramona Street, 59-61 Ramona Street, 60-62 Ramona Street, 64-66 Ramona Street, 65-67 Ramona Street, 68 Ramona Street, 69-71 Ramona Street, 72-74 Ramona Street, 76-78 Ramona Street, 77 Ramona Street, 80-82 Ramona Street, 84-86 Ramona Street, 85 Ramona Street, 87-89 Ramona Street, 88-90 Ramona Street, 92-94 Ramona Street, 537 14<sup>th</sup> Street, 553-559 14<sup>th</sup> Street, 1834-1838 15<sup>th</sup> St, 1840-1850 15<sup>th</sup> St. The district cotains no non-contributory properties.