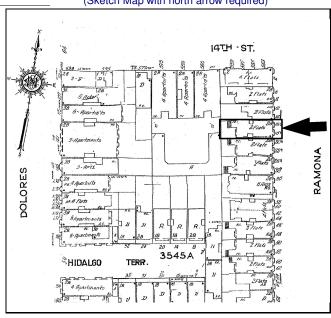

\*D4. Boundary Description (Describe limits of district and attach map showing boundary and district elements.)

The boundaries of the National Register eligible Ramona Street District include the Ramona Street right-of-way, and all buildings and lots with frontage along Ramona Street, including the buildings at the eastern and western corners of Ramona and 14<sup>th</sup> and 15<sup>th</sup> Streets. (See map on Continuation Sheet)

The proposed Ramona Street National Register-eligible historic district encompasses every building on both sides of a single-block street, and the four corner buildings at the intersections of Ramona Street and 14<sup>th</sup> and 15<sup>th</sup> Streets (36 properties). Contributory buildings include: 6-8 Ramona Street, 9-11 Ramona Street, 12-14 Ramona Street, 16-18 Ramona Street, 19 Ramona, 20-22 Ramona Street, 25-27 Ramona Street, 26-28 Ramona Street, 29 Ramona Street, 30 Ramona Street, 31-33 Ramona Street, 35-37-39 Ramona Street, 38-44 Ramona Street, 41-43 Ramona Street, 46-48 Ramona Street, 49 Ramona Street, 50-52 Ramona Street, 51-53 Ramona Street, 55-57 Ramona Street, 59-61 Ramona Street, 60-62 Ramona Street, 64-66 Ramona Street, 65-67 Ramona Street, 68 Ramona Street, 69-71 Ramona Street, 72-74 Ramona Street, 76-78 Ramona Street, 77 Ramona Street, 80-82 Ramona Street, 84-86 Ramona Street, 85 Ramona Street, 87-89 Ramona Street, 88-90 Ramona Street, 92-94 Ramona Street, 537 14<sup>th</sup> Street, 553-559 14<sup>th</sup> Street, 1834-1838 15<sup>th</sup> St, 1840-1850 15<sup>th</sup> St. The district cotains no non-contributory properties.