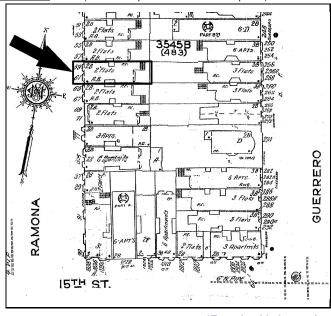

\*D4. Boundary Description (Describe limits of district and attach map showing boundary and district elements.)

The boundaries of the National Register eligible Ramona Street District include the Ramona Street right-of-way, and all buildings and lots with frontage along Ramona Street, including the buildings at the eastern and western corners of Ramona and 14<sup>th</sup> and 15<sup>th</sup> Streets. (See map on Continuation Sheet)

# \*D5. Boundary Justification:

Ramona Street is an isolated development block. It was created from a partnership between two families who owned large tracts of land on this single block. On September 19, 1910, Ramona Avenue was deeded to the City & County of San Francisco by Adolph F Hagemann and Adrienne and Nellie Thompson, and was accepted by Board of Supervisors' Ordinance 1309 (new series). Each family deeded a portion of their land that became Ramona Street itself. All of the buildings along Ramona Street were developed soon after, mostly in groups as speculative development. Other buildings on the surrounding block do not share this intimate history, and are of a similar, but different context. On adjacent lands to the west the Thompson sisters privately developed Hidalgo Terrace in the following decade.

The proposed Ramona Street National Register-eligible historic district encompasses every building on both sides of a single-block street, and the four corner buildings at the intersections of Ramona Street and 14<sup>th</sup> and 15<sup>th</sup> Streets (36 properties). Contributory buildings include: 6-8 Ramona Street, 9-11 Ramona Street, 12-14 Ramona Street, 16-18 Ramona Street, 19 Ramona, 20-22 Ramona Street, 25-27 Ramona Street, 26-28 Ramona Street, 29 Ramona Street, 30 Ramona Street, 31-33 Ramona Street, 35-37-39 Ramona Street, 38-44 Ramona Street, 41-43 Ramona Street, 46-48 Ramona Street, 49 Ramona Street, 50-52 Ramona Street, 51-53 Ramona Street, 55-57 Ramona Street, 59-61 Ramona Street, 60-62 Ramona Street, 64-66 Ramona Street, 65-67 Ramona Street, 68 Ramona Street, 69-71 Ramona Street, 72-74 Ramona Street, 76-78 Ramona Street, 77 Ramona Street, 80-82 Ramona Street, 84-86 Ramona Street, 85 Ramona Street, 87-89 Ramona Street, 88-90 Ramona Street, 92-94 Ramona Street, 537 14<sup>th</sup> Street, 553-559 14<sup>th</sup> Street, 1834-1838 15<sup>th</sup> St, 1840-1850 15<sup>th</sup> St. The district cotains no non-contributory properties.