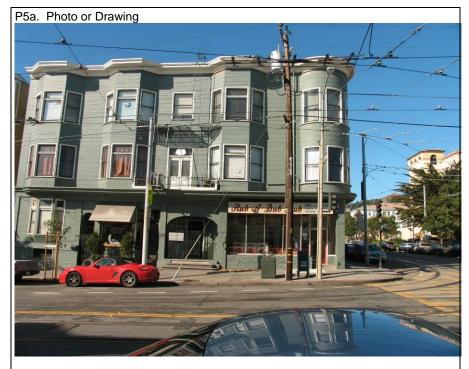

and wood sash, one over one, double hung at the upper stories. The west elevation's first story contains a central segmental-arched opening leading to a recessed entry and flanking storefronts with glazed doors. The south elevation contains an additional storefront with glazed, wood double doors flanked by storefront windows and surmounted by a multi-lite transom window. A two-story, bowed bay window defines the building's southwest corner above the storefront, while two-story canted bay windows line the west and south elevations. Alterations include the cladding and storefronts.

\*P3b. Resource Attributes: HP3. Multiple family property; HP6. 1-3 story commercial building

\*P4. Resources Present: ☑Building □Structure □Object □Site □District □Element of District □Other (Isolates, etc.)



P5b. Description of Photo:

View west toward the façade; February 24, 2009.

### \*P6. Date Constructed/Age and

Sources:⊠Historic□Prehistoric□Both

Constructed in 1904. Source: San Francisco Office of the Assessor-Recorder

#### \*P7. Owner and Address:

Sik-Kee & Mandy Chu Nam Au 3703 - 3705 17th St. San Francisco, CA 94114

### \*P8. Recorded by:

Carey & Co., Inc. 460 Bush Street San Francisco, CA 94108

### \*P9. Date Recorded:

February 24, 2009

### \*P10. Survey Type:

Reconnaissance

\*P11. Report Citation: Carey & Co., Revised Mission Dolores Neighborhood Survey, Prepared for the Mission Dolores Neighborhood Association, 11 November 2009.

\*Attachments: ☑NONE ☐Location Map ☐Sketch Map ☐Continuation Sheet ☐Building, Structure, and Object Record ☐Archaeological Record ☐District