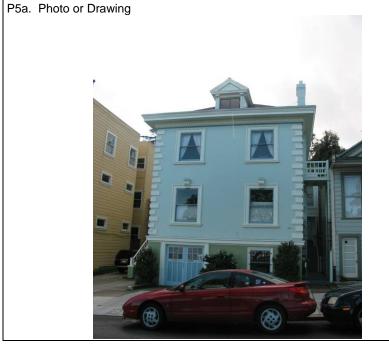

#### Continuation of D3. Detailed Description

This historic district contains 409 properties total, 248 of which are contributing. The properties within the district's boundary generally consist of small cottages, ecclesiastical buildings, and two- to three-story flats, apartment buildings, and residential-over-commercial buildings. Its most prominent landmarks include the Mission Dolores chapel and cemetery, the Dolores Street landscaped median, and Mission Dolores Park, which are discussed in detail in the significance section. The resources span the history of the neighborhood leading up to the 1906 earthquake and fires and the immediate reconstruction period that concluded in 1918 with the restoration of the Mission Dolores chapel and the completion of the adjacent basilica that replaced the previous structure damaged during the 1906 disaster. The contributing buildings include the earliest erected building in the neighborhood, Mission Dolores chapel (1791); a small number of Gold Rush-era buildings, including the Tanforan Cottages (1850s); a notable collection of buildings erected in the late nineteenth century prior to the 1906 conflagration; and early twentieth-century buildings that were constructed as the neighborhood became more populated and developed during the post-disaster years.

The overall scale and massing, wood construction, and rhythmic bays of the contributing buildings create a sense of continuity within the historic district. The buildings that survived the 1906 earthquake and fires generally reflect the prevailing Victorian styles of late nineteenth century, including Italianate, Stick-Eastlake, and Queen Anne. Many of these buildings retain their elaborate detailing and trim, such as fanciful brackets, beltcourses, cornices, and window and door hoods that create highly animated façades. Additionally, the small scale and vernacular design of a few earlier buildings indicate their pioneer origins. After the 1906 conflagration, these styles gave way to more stately Edwardian and Classical Revival styles, which often include egg and dart and dentil courses, wider double-hung windows, and classical columns and pilasters at doorways and windows, as well as less ornate examples that reflected post-disaster expediency to rebuild the neighborhood.