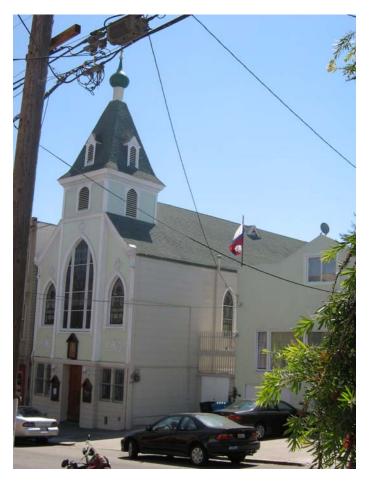

#### Continuation of D3. Detailed Description

This historic district contains 409 properties total, 248 of which are contributing. The properties within the district's boundary generally consist of small cottages, ecclesiastical buildings, and two- to three-story flats, apartment buildings, and residential-over-commercial buildings. Its most prominent landmarks include the Mission Dolores chapel and cemetery, the Dolores Street landscaped median, and Mission Dolores Park, which are discussed in detail in the significance section. The resources span the history of the neighborhood leading up to the 1906 earthquake and fires and the immediate reconstruction period that concluded in 1918 with the restoration of the Mission Dolores chapel and the completion of the adjacent basilica that replaced the previous structure damaged during the 1906 disaster. The contributing buildings include the earliest erected building in the neighborhood, Mission Dolores chapel (1791); a small number of Gold Rush-era buildings, including the Tanforan Cottages (1850s); a notable collection of buildings erected in the late nineteenth century prior to the 1906 conflagration; and early twentieth-century buildings that were constructed as the neighborhood became more populated and developed during the post-disaster years.

As devastating as the disaster was to the Mission Dolores neighborhood, virtually all of the buildings survived within the area west of Dolores Street and south of 20th Street. Most of the surviving buildings were Italianate or Stick-Eastlake residential buildings (mostly houses and flats), and some commercial and mixed-use buildings survived as well. Particularly notable among the latter was the building constructed in 1904 at the southwest corner of Church Street and 17th Street (3703 17th Street) and the building constructed in 1878 at the northeast corner of 18th Street and Sanchez Street (3888 18th Street). The oldest buildings to survive the disaster in the neighborhood were the Mission Dolores chapel and cemetery and the Tanforan Cottages, built in the 1850s. Although it escaped the fire, the St. Francis Catholic Church (completed in 1876) adjacent to the Mission was badly damaged by the earthquake and was subsequently torn down.