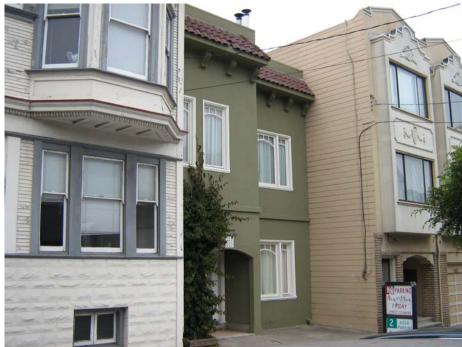

The overall scale and massing, wood construction, and rhythmic bays of the contributing buildings create a sense of continuity within the historic district. The buildings that survived the 1906 earthquake and fires generally reflect the prevailing Victorian styles of late nineteenth century, including Italianate, Stick-Eastlake, and Queen Anne. Many of these buildings retain their elaborate detailing and trim, such as fanciful brackets, beltcourses, cornices, and window and door hoods that create highly animated façades. Additionally, the small scale and vernacular design of a few earlier buildings indicate their pioneer origins. After the 1906 conflagration, these styles gave way to more stately Edwardian and Classical Revival styles, which often include egg and dart and dentil courses, wider double-hung windows, and classical columns and pilasters at doorways and windows, as well as less ornate examples that reflected post-disaster expediency to rebuild the neighborhood.

#### Continuation of D6. Significance:

The historic district's contributing buildings also retain a high level of integrity of design, materials, and workmanship. Many of these buildings retain their original cladding; fenestration; and elaborate detailing and trim, such as brackets, beltcourses, cornices, and window and door hoods. Pre-1918 buildings that have both had their detailing and trim stripped and their cladding and fenestration replaced were determined to be non-contributing. A lower threshold for integrity was applied, however, to older buildings, in particular 1) small vernacular cottages from the 1860s-1870s, especially along Chula Lane and Abbey Street, that convey early American-era development trends; 2) pre-1906 buildings located closer to Dolores Street, the 1906 fireline; and 3) buildings that may have been heavily altered but stand in a row of similar style buildings with a high level of integrity, such that their original design can be interpreted by comparison.