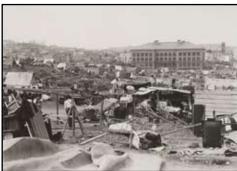

#### Mission Dolores Neighborhood: 1906 Earthquake and Fires

"San Francisco was woefully unprepared for the great quake of 1906. In the pre-dawn darkness of April 18th, miles below the San Francisco Peninsula, two geologic plates along the San Andreas Fault suddenly slipped and lurched past each other by thirteen feet. The massive shock waves propagated through the earth's crust and reached the surface within seconds. The earthquake, estimated at 7.8 on the Richter scale, arrived with violent undulations at 5:12 a.m. and lasted for close to a minute. The people of San Francisco were awoken that early morning by unimaginable chaos and calamity. The shock waves buckled streets and rails, snapped water and gas pipes, knocked houses off their foundations, collapsed numerous masonry buildings, and wreaked havoc within those structures that withstood the onslaught. Many of the severely damaged and destroyed buildings were located on the poorly compacted "made land" of sand and debris that had been used to fill the bays, marshes, and creeks; these soft lands liquefied, intensifying the shock waves." <sup>26</sup>

"When the shock waves subsided, despite the damage, much of San Francisco had survived. But no sooner had the stunned and terrified populace begun to attend to the urgencies of the injured and trapped, than an even greater calamity unfolded. Approximately 52 separate fires erupted throughout the South of Market, a dense landscape of industry, manufacturing, warehouses, and cheap housing built on unstable sands and marshes. The ruptured gas lines, overturned furnaces, and damaged industrial plants of the badly shaken area set blazes that spread with ferocious intensity. The primarily wooden building stock went up like kindling. Despite half a dozen major fires in San Francisco that had occurred during the Gold Rush era, widespread use of wood construction had continued, in part because masonry materials were neither readily available nor safe in earthquakes."

Fires destroyed much of the Mission Dolores neighborhood too. They swept south and west burning everything in the Mission Dolores area from Valencia Street to the east side of Dolores Street and to 20th Street on the south. Dolores Street, because it was so wide, created a firebreak, and at 20th and Church Streets one of the few fire hydrants that remained operative allowed firefighters to stop the flames from burning to the south and west. Firefighters also dynamited the Notre Dame Academy across from the mission specifically to prevent the fire from jumping the street and burning down the colonial relic. Manother opportune discovery, an undamaged cistern at Nineteenth and Shotwell Streets... allowed firefighters to apply a pincer-like defense to stop the blaze at Twentieth and Mission Streets. The Mission District conflagration was turned back, but not before it had devoured approximately thirty square blocks. The organized rallies of the military, city firefighters, and general populace, including refugees in Mission Dolores Park, were responsible for halting the conflagration to the west on Dolores Street and to the south on Twentieth Street.

As devastating as the disaster was to the Mission Dolores neighborhood, virtually all of the buildings survived within the area west of Dolores Street and south of 20th Street. Most of the surviving buildings were Italianate or Stick-Eastlake residential buildings (mostly houses and flats), and some commercial and mixed-use buildings survived as well. Particularly notable among the latter was the building constructed in 1904 at the southwest corner of Church Street and 17th Street (3703 17th Street) and the building constructed in 1878 at the northeast corner of 18th Street and Sanchez Street (3888 18th Street). The oldest buildings to survive the disaster in the neighborhood were the Mission Dolores chapel and cemetery and the Tanforan Cottages, built in the 1850s. Although it escaped the fire, the St. Francis Catholic Church (completed in 1876) adjacent to the Mission was badly damaged by the earthquake and was subsequently torn down.