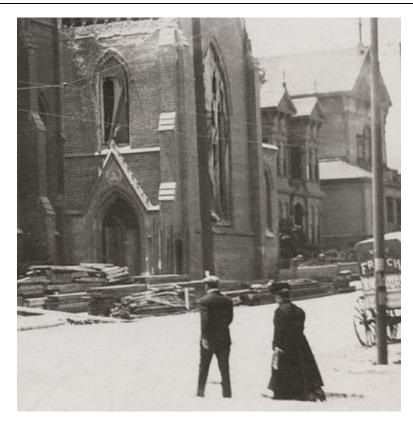

Fires destroyed much of the Mission Dolores neighborhood too. They swept south and west burning everything in the Mission Dolores area from Valencia Street to the east side of Dolores Street and to 20th Street on the south. Dolores Street, because it was so wide, created a firebreak, and at 20th and Church Streets one of the few fire hydrants that remained operative allowed firefighters to stop the flames from burning to the south and west. Firefighters also dynamited the Notre Dame Academy across from the mission specifically to prevent the fire from jumping the street and burning down the colonial relic. Manother opportune discovery, an undamaged cistern at Nineteenth and Shotwell Streets... allowed firefighters to apply a pincer-like defense to stop the blaze at Twentieth and Mission Streets. The Mission District conflagration was turned back, but not before it had devoured approximately thirty square blocks. The organized rallies of the military, city firefighters, and general populace, including refugees in Mission Dolores Park, were responsible for halting the conflagration to the west on Dolores Street and to the south on Twentieth Street.

As devastating as the disaster was to the Mission Dolores neighborhood, virtually all of the buildings survived within the area west of Dolores Street and south of 20th Street. Most of the surviving buildings were Italianate or Stick-Eastlake residential buildings (mostly houses and flats), and some commercial and mixed-use buildings survived as well. Particularly notable among the latter was the building constructed in 1904 at the southwest corner of Church Street and 17th Street (3703 17th Street) and the building constructed in 1878 at the northeast corner of 18th Street and Sanchez Street (3888 18th Street). The oldest buildings to survive the disaster in the neighborhood were the Mission Dolores chapel and cemetery and the Tanforan Cottages, built in the 1850s. Although it escaped the fire, the St. Francis Catholic Church (completed in 1876) adjacent to the Mission was badly damaged by the earthquake and was subsequently torn down.