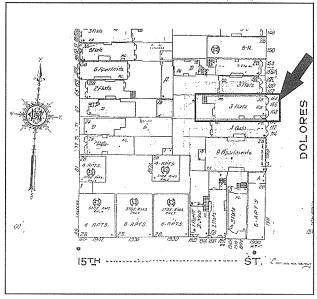

# Continuation of D4. Boundary Description

Map of the Mission Dolores Neighborhood 1906 Fire Survivors and Reconstruction Historic District.

Primary # HRI# Trinomial

Page 16 of 29

\*Resource Name or # Mission Dolores Neighborhood 1906 Fire Survivors and Reconstruction Historic District