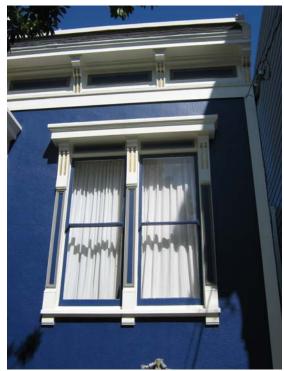

The overall scale and massing, wood construction, and rhythmic bays of the contributing buildings create a sense of continuity within the historic district. The buildings that survived the 1906 earthquake and fires generally reflect the prevailing Victorian styles of late nineteenth century, including Italianate, Stick-Eastlake, and Queen Anne. Many of these buildings retain their elaborate detailing and trim, such as fanciful brackets, beltcourses, cornices, and window and door hoods that create highly animated façades. Additionally, the small scale and vernacular design of a few earlier buildings indicate their pioneer origins. After the 1906 conflagration, these styles gave way to more stately Edwardian and Classical Revival styles, which often include egg and dart and dentil courses, wider double-hung windows, and classical columns and pilasters at doorways and windows, as well as less ornate examples that reflected post-disaster expediency to rebuild the neighborhood.