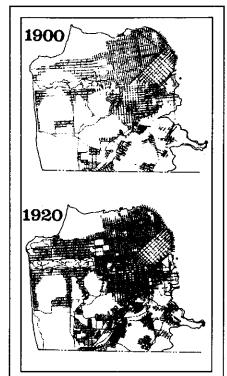

By the 1860s, resolution of public and private land claims through the legal system facilitated implementation of an orderly street grid and residential subdivision. With this, the Mission Dolores neighborhood began to take on an urban form consistent with expanding city. During this decade the population of the 11th Ward, which encompassed the neighborhood, rose from 3,000 in 1860 to 23,000 in 1870. With one particularly significant exception, the blocks west of Dolores Street remained largely vacant: Beginning in 1861, the blocks bound by Dolores Street to the east, 18th Street to the north, Church Street to the west, and 20th Street to the south, were used as cemeteries for the two largest Jewish congregations in the city, Congregation Emanu-El and Congregation Sherith Israel. Congregation Sherith Israel.

#### Mission Dolores 1880 to the Earthquake and Fires of 1906

Between 1870 and 1900, the workforce of San Francisco almost doubled, increasing by 41 percent. <sup>16</sup> The population gain, along with improved transportation and infrastructure, pushed urban development south and west of the city during a period of rapid growth and urbanization for the Mission Dolores neighborhood.

Perhaps the most obvious post-earthquake change in the Mission Dolores neighborhood was its transition from a semi-suburban, single-family dwelling area at the periphery of the city, to a dense neighborhood fully integrated into the larger urban context. While flats had been a component of the neighborhood in the nineteenth century, single-family homes had dominated the area. By 1915 that relationship had reversed with single-family dwellings accounting for only one-third of the housing stock. Two- to three-story flats had become the predominant form of housing. In addition, a newer form of housing, the multi-unit apartment building occupied several lots. These two forms of multi-unit housing clearly represented the future, and their growth can be traced into the 1950s and later. In addition, vacant land, which had not been uncommon in the neighborhood in the late nineteenth century, became a rarity. Previously undeveloped areas, such as the blocks between 16th Street and Market Street west of Dolores Street, which were not destroyed in the fire, were entirely built out in this period, in large part due to the immediate need for housing in the City.