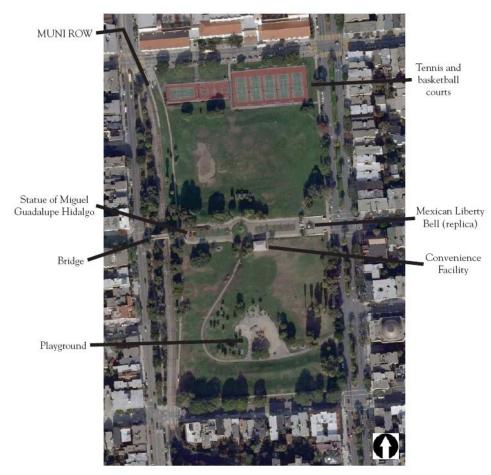

# Continuation of D4. Boundary Description

Map of the Mission Dolores Neighborhood 1906 Fire Survivors and Reconstruction Historic District.

Primary # HRI# Trinomial

Page 16 of 29

\*Resource Name or # Mission Dolores Neighborhood 1906 Fire Survivors and Reconstruction Historic District