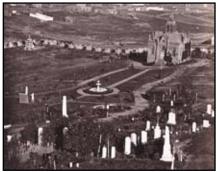

San Francisco was not unusual in this lack of provision for public open space. The urban park movement was in its infancy in the 1840s and 1850s, and it was not until 1858 that planning began for Central Park in New York City, the first large urban park built by a municipality for its citizens. During much of the nineteenth century, cemeteries functioned as parks and open space for urban residents. Often the only large landscaped spaces in a city, cemeteries were used for strolling, picnicking and contemplation. San Francisco is unusual in utilizing a former cemetery to create one of the city's largest parks in the Mission Dolores neighborhood.

#### Continuation of D6. Significance:

The City of San Francisco sold bonds in 1904 to purchase the former Jewish cemeteries and, in February 1905, purchased the land with the promise to its original owners that the site would always remain a place of beauty. After years of delay, development of a park for the Mission District began. In a dramatic change of tone from its position of opposition years earlier, the city vowed to create "one of the most beautiful parks that now adorn San Francisco." Several designs were suggested, but artists, landscape architects, and architects agreed that "in deference to the historic interest attached to that portion of the city by reason of the famous old Mission Dolores, the general scheme of adornment should be on the old mission plan." Then the earthquake and fires of 1906 struck. At the time, the improvements to the land had been some terracing and grading (completed by the Barnum and Bailey Circus, which leased the land for its 1905 tour of San Francisco). The support of the city by the Barnum and Bailey Circus, which leased the land for its 1905 tour of San Francisco).