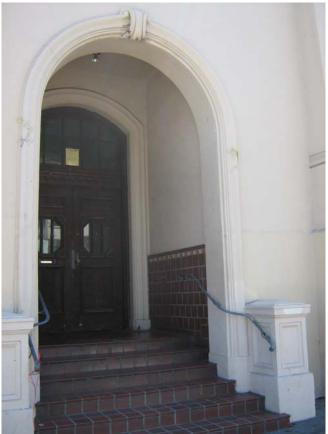

The overall scale and massing, wood construction, and rhythmic bays of the contributing buildings create a sense of continuity within the historic district. The buildings that survived the 1906 earthquake and fires generally reflect the prevailing Victorian styles of late nineteenth century, including Italianate, Stick-Eastlake, and Queen Anne. Many of these buildings retain their elaborate detailing and trim, such as fanciful brackets, beltcourses, cornices, and window and door hoods that create highly animated façades. Additionally, the small scale and vernacular design of a few earlier buildings indicate their pioneer origins. After the 1906 conflagration, these styles gave way to more stately Edwardian and Classical Revival styles, which often include egg and dart and dentil courses, wider double-hung windows, and classical columns and pilasters at doorways and windows, as well as less ornate examples that reflected post-disaster expediency to rebuild the neighborhood.