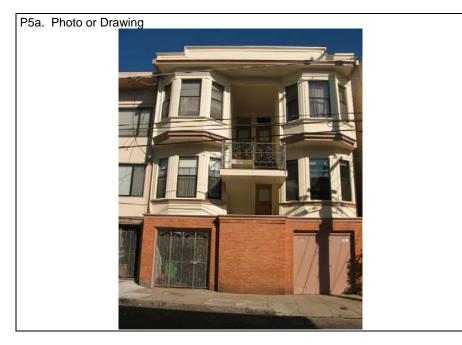

#### Continuation of D3. Detailed Description

This historic district contains 409 properties total, 248 of which are contributing. The properties within the district's boundary generally consist of small cottages, ecclesiastical buildings, and two- to three-story flats, apartment buildings, and residential-over-commercial buildings. Its most prominent landmarks include the Mission Dolores chapel and cemetery, the Dolores Street landscaped median, and Mission Dolores Park, which are discussed in detail in the significance section. The resources span the history of the neighborhood leading up to the 1906 earthquake and fires and the immediate reconstruction period that concluded in 1918 with the restoration of the Mission Dolores chapel and the completion of the adjacent basilica that replaced the previous structure damaged during the 1906 disaster. The contributing buildings include the earliest erected building in the neighborhood, Mission Dolores chapel (1791); a small number of Gold Rush-era buildings, including the Tanforan Cottages (1850s); a notable collection of buildings erected in the late nineteenth century prior to the 1906 conflagration; and early twentieth-century buildings that were constructed as the neighborhood became more populated and developed during the post-disaster years.

The overall scale and massing, wood construction, and rhythmic bays of the contributing buildings create a sense of continuity within the historic district. The buildings that survived the 1906 earthquake and fires generally reflect the prevailing Victorian styles of late nineteenth century, including Italianate, Stick-Eastlake, and Queen Anne. Many of these buildings retain their elaborate detailing and trim, such as fanciful brackets, beltcourses, cornices, and window and door hoods that create highly animated façades. Additionally, the small scale and vernacular design of a few earlier buildings indicate their pioneer origins. After the 1906 conflagration, these styles gave way to more stately Edwardian and Classical Revival styles, which often include egg and dart and dentil courses, wider double-hung windows, and classical columns and pilasters at doorways and windows, as well as less ornate examples that reflected post-disaster expediency to rebuild the neighborhood.