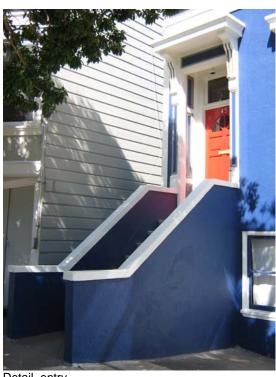

The overall scale and massing, wood construction, and rhythmic bays of the contributing buildings create a sense of continuity within the historic district. The buildings that survived the 1906 earthquake and fires generally reflect the prevailing Victorian styles of late nineteenth century, including Italianate, Stick-Eastlake, and Queen Anne. Many of these buildings retain their elaborate detailing and trim, such as fanciful brackets, beltcourses, cornices, and window and door hoods that create highly animated façades. Additionally, the small scale and vernacular design of a few earlier buildings indicate their pioneer origins. After the 1906 conflagration, these styles gave way to more stately Edwardian and Classical Revival styles, which often include egg and dart and dentil courses, wider double-hung windows, and classical columns and pilasters at doorways and windows, as well as less ornate examples that reflected post-disaster expediency to rebuild the neighborhood.