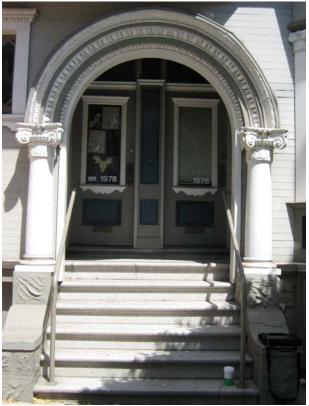

The overall scale and massing, wood construction, and rhythmic bays of the contributing buildings create a sense of continuity within the historic district. The buildings that survived the 1906 earthquake and fires generally reflect the prevailing Victorian styles of late nineteenth century, including Italianate, Stick-Eastlake, and Queen Anne. Many of these buildings retain their elaborate detailing and trim, such as fanciful brackets, beltcourses, cornices, and window and door hoods that create highly animated façades. Additionally, the small scale and vernacular design of a few earlier buildings indicate their pioneer origins. After the 1906 conflagration, these styles gave way to more stately Edwardian and Classical Revival styles, which often include egg and dart and dentil courses, wider double-hung windows, and classical columns and pilasters at doorways and windows, as well as less ornate examples that reflected post-disaster expediency to rebuild the neighborhood.

#### Continuation of D6. Significance:

The historic district's contributing buildings also retain a high level of integrity of design, materials, and workmanship. Many of these buildings retain their original cladding; fenestration; and elaborate detailing and trim, such as brackets, beltcourses, cornices, and window and door hoods. Pre-1918 buildings that have both had their detailing and trim stripped and their cladding and fenestration replaced were determined to be non-contributing. A lower threshold for integrity was applied, however, to older buildings, in particular 1) small vernacular cottages from the 1860s-1870s, especially along Chula Lane and Abbey Street, that convey early American-era development trends; 2) pre-1906 buildings located closer to Dolores Street, the 1906 fireline; and 3) buildings that may have been heavily altered but stand in a row of similar style buildings with a high level of integrity, such that their original design can be interpreted by comparison.