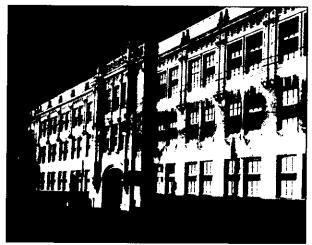

The number of public buildings and schools remained small within the Mission Dolores neighborhood, with the Mission Church, St. Francis Church, and Notre Dame School still predominating. By 1906, the College of Notre Dame occupied a five-story building and counted 200 pupils. The first Mission High School was the most significant institutional addition to the neighborhood in the last two decades of the nineteenth century. Designed by Charles I. Havens and built in 1898 in the Renaissance Revival style, it was the first public comprehensive high school in San Francisco, as well as west of the Rocky Mountains. <sup>21</sup>