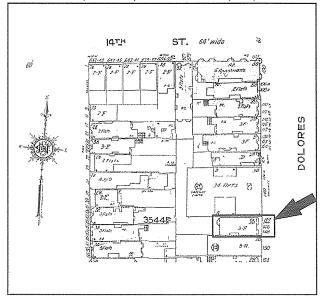

# Continuation of D4. Boundary Description

Map of the Mission Dolores Neighborhood 1906 Fire Survivors and Reconstruction Historic District.

Primary # HRI# Trinomial

Page 16 of 29

\*Resource Name or # Mission Dolores Neighborhood 1906 Fire Survivors and Reconstruction Historic District