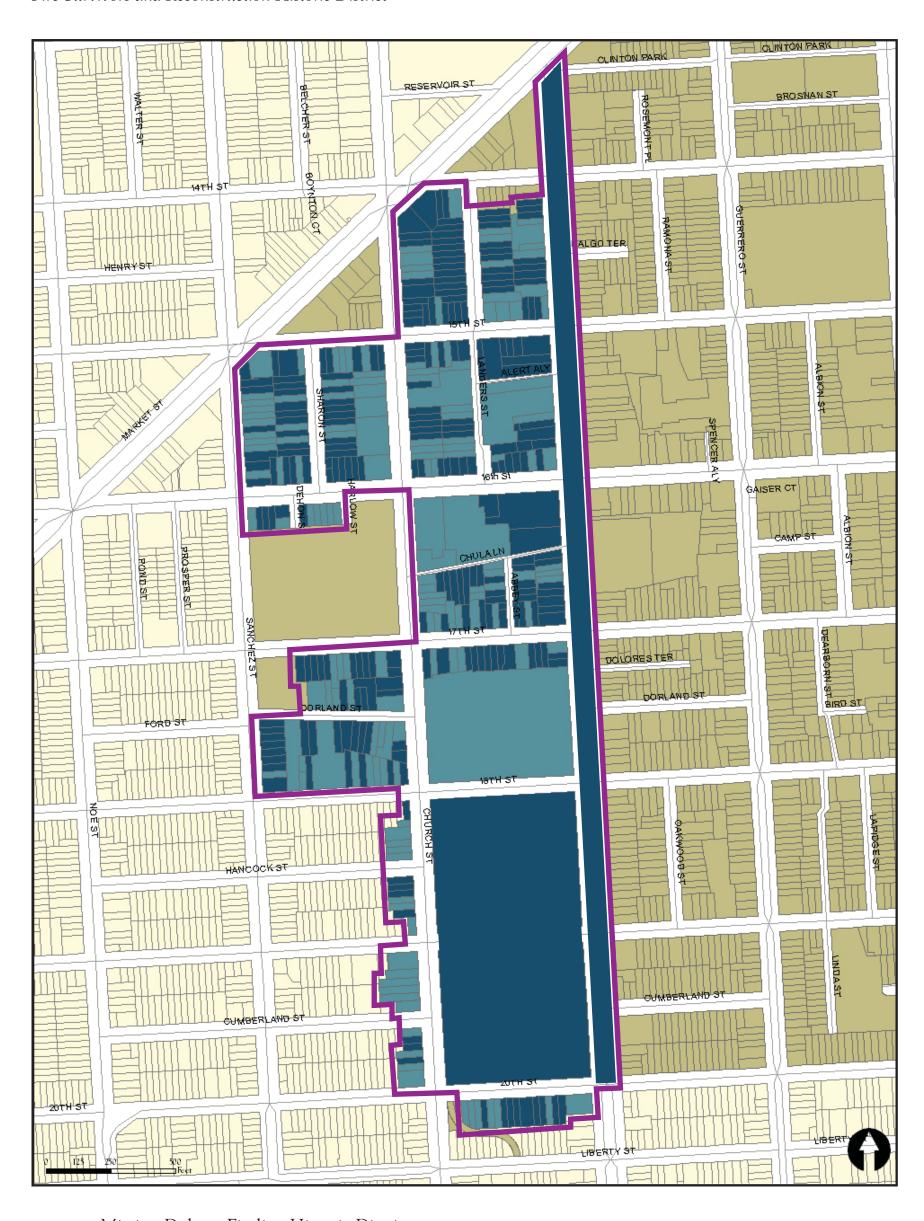

# Continuation of D4. Boundary Description

Map of the Mission Dolores Neighborhood 1906 Fire Survivors and Reconstruction Historic District.

Primary # HRI# Trinomial

Page 16 of 29

\*Resource Name or # Mission Dolores Neighborhood 1906 Fire Survivors and Reconstruction Historic District