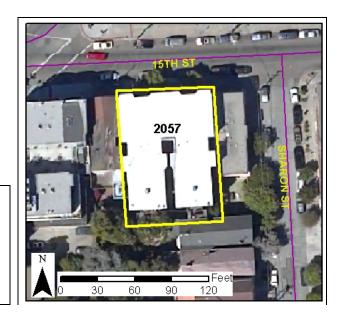

The following is a list of 248 contributing resources to the Mission Dolores Neighborhood 1906 Fire Survivors and Reconstruction Historic District: 1

| APN       | Number    | Street      | Year Built |
|-----------|-----------|-------------|------------|
| 3544-071  | 683       | 14th Street | 1907       |
| 3544-070  | 689-691   | 14th Street | ca. 1910   |
| 3544-015  | 1906      | 15th Street | ca. 1880   |
| 3544-017  | 1918      | 15th Street | 1906       |
| 3557-062  | 1919-1923 | 15th Street | ca. 1910   |
| 3557-059  | 1925-1929 | 15th Street | 1906       |
| 3557-058  | 1931      | 15th Street | 1905       |
| 3557-057  | 1935-1947 | 15th Street | 1905       |
| 3557-056A | 1949      | 15th Street | ca. 1890   |
| 3544-045  | 1950-1952 | 15th Street | 1908       |
| 3544-098  | 1954-1958 | 15th Street | 1905       |
| 3557-055B | 1957-1959 | 15th Street | ca. 1890   |
| 3544-047  | 1960-1964 | 15th Street | 1903       |
| 3557-055  | 1961-1965 | 15th Street | 1912       |
| 3544-089  | 1966-1968 | 15th Street | 1906       |
| 3557-053  | 1971      | 15th Street | 1907       |

| APN                | Number    | Street      | Year Built |
|--------------------|-----------|-------------|------------|
| 3544-050           | 1976-1980 | 15th Street | 1905       |
| 3544-051           | 1982-1986 | 15th Street | 1905       |
| 3557-051           | 1983      | 15th Street | 1908       |
| 3558-074           | 2005      | 15th Street | 1904       |
| 3558-072           | 2019-2025 | 15th Street | ca. 1890   |
| 3558-068           | 2043      | 15th Street | ca. 1890   |
| 3558-067           | 2047      | 15th Street | 1905       |
| 3558-041           | 2057-2079 | 15th Street | 1907       |
| 3558-040           | 2081-2083 | 15th Street | 1900       |
| 3557-011           | 3310      | 16th Street | 1906       |
| 3566-002A          | 3321      | 16th Street | 1913       |
| 3557-013           | 3322      | 16th Street | 1907       |
| 3557-014           | 3330      | 16th Street | 1907       |
| 3557-015           | 3336      | 16th Street | 1906       |
| 3557-016           | 3340-3342 | 16th Street | 1906       |
| 3557-017           | 3344-3348 | 16th Street | 1906       |
| 3557-028           | 3350-3354 | 16th Street | 1905       |
| 3557-029           | 3356-3360 | 16th Street | 1905       |
| 3557-030           | 3362-3368 | 16th Street | 1905       |
| 3557-031           | 3370-3374 | 16th Street | 1904       |
| 3557-095, 096, 097 | 3376-3378 | 16th Street | 1904       |
| 3557-113           | 3390      | 16th Street | 1906       |
| 3557-034B          | 3394-3398 | 16th Street | 1906       |
| 3558-010           | 3420-3424 | 16th Street | ca. 1910   |
| 3558-011           | 3426-3428 | 16th Street | 1904       |
| 3558-012           | 3430-3434 | 16th Street | 1902       |
| 3558-013           | 3436      | 16th Street | 1902       |
| 3558-130           | 3440-3442 | 16th Street | ca. 1910   |
| 3558-075           | 3446-3448 | 16th Street | ca. 1910   |
| 3558-016           | 3450-3452 | 16th Street | 1983       |
| 3558-018           | 3460      | 16th Street | 1908       |
| 3558-019           | 3466      | 16th Street | ca. 1890   |
| 3565-077           | 3475      | 16th Street | 1912       |
| 3558-021           | 3476-3480 | 16th Street | 1912       |
| 3565-076           | 3477-3481 | 16th Street | 1902       |
| 3565-085           | 3483-3487 | 16th Street | 1902       |
| 3565-074           | 3489      | 16th Street | 1885       |
| 3579-034           | 3615-3619 | 17th Street | 1910       |