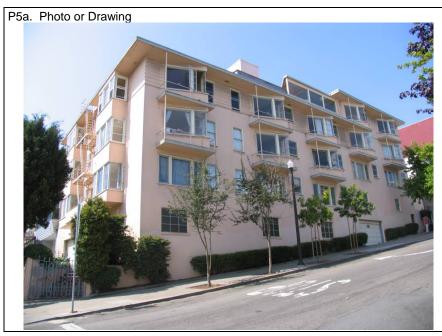

#### Continuation of D3. Detailed Description

This historic district contains 409 properties total, 248 of which are contributing. The properties within the district's boundary generally consist of small cottages, ecclesiastical buildings, and two- to three-story flats, apartment buildings, and residential-over-commercial buildings. Its most prominent landmarks include the Mission Dolores chapel and cemetery, the Dolores Street landscaped median, and Mission Dolores Park, which are discussed in detail in the significance section. The resources span the history of the neighborhood leading up to the 1906 earthquake and fires and the immediate reconstruction period that concluded in 1918 with the restoration of the Mission Dolores chapel and the completion of the adjacent basilica that replaced the previous structure damaged during the 1906 disaster. The contributing buildings include the earliest erected building in the neighborhood, Mission Dolores chapel (1791); a small number of Gold Rush-era buildings, including the Tanforan Cottages (1850s); a notable collection of buildings erected in the late nineteenth century prior to the 1906 conflagration; and early twentieth-century buildings that were constructed as the neighborhood became more populated and developed during the post-disaster years.