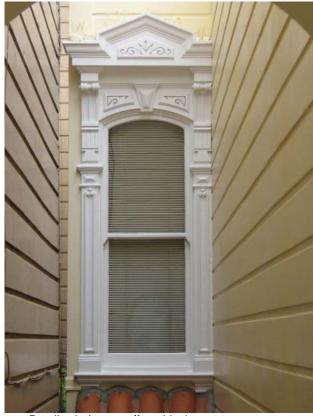

The overall scale and massing, wood construction, and rhythmic bays of the contributing buildings create a sense of continuity within the historic district. The buildings that survived the 1906 earthquake and fires generally reflect the prevailing Victorian styles of late nineteenth century, including Italianate, Stick-Eastlake, and Queen Anne. Many of these buildings retain their elaborate detailing and trim, such as fanciful brackets, beltcourses, cornices, and window and door hoods that create highly animated façades. Additionally, the small scale and vernacular design of a few earlier buildings indicate their pioneer origins. After the 1906 conflagration, these styles gave way to more stately Edwardian and Classical Revival styles, which often include egg and dart and dentil courses, wider double-hung windows, and classical columns and pilasters at doorways and windows, as well as less ornate examples that reflected post-disaster expediency to rebuild the neighborhood.

#### Continuation of D6. Significance:

The historic district's contributing buildings also retain a high level of integrity of design, materials, and workmanship. Many of these buildings retain their original cladding; fenestration; and elaborate detailing and trim, such as brackets, beltcourses, cornices, and window and door hoods. Pre-1918 buildings that have both had their detailing and trim stripped and their cladding and fenestration replaced were determined to be non-contributing. A lower threshold for integrity was applied, however, to older buildings, in particular 1) small vernacular cottages from the 1860s-1870s, especially along Chula Lane and Abbey Street, that convey early American-era development trends; 2) pre-1906 buildings located closer to Dolores Street, the 1906 fireline; and 3) buildings that may have been heavily altered but stand in a row of similar style buildings with a high level of integrity, such that their original design can be interpreted by comparison.