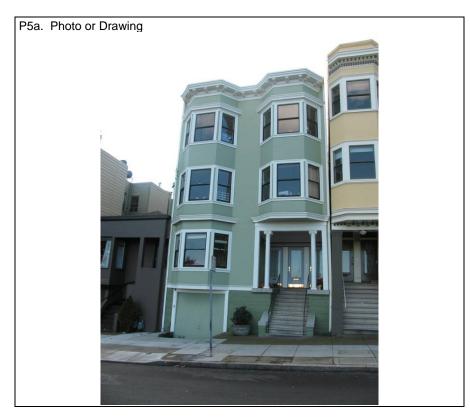

#### Continuation of D3. Detailed Description

This historic district contains 409 properties total, 248 of which are contributing. The properties within the district's boundary generally consist of small cottages, ecclesiastical buildings, and two- to three-story flats, apartment buildings, and residential-over-commercial buildings. Its most prominent landmarks include the Mission Dolores chapel and cemetery, the Dolores Street landscaped median, and Mission Dolores Park, which are discussed in detail in the significance section. The resources span the history of the neighborhood leading up to the 1906 earthquake and fires and the immediate reconstruction period that concluded in 1918 with the restoration of the Mission Dolores chapel and the completion of the adjacent basilica that replaced the previous structure damaged during the 1906 disaster. The contributing buildings include the earliest erected building in the neighborhood, Mission Dolores chapel (1791); a small number of Gold Rush-era buildings, including the Tanforan Cottages (1850s); a notable collection of buildings erected in the late nineteenth century prior to the 1906 conflagration; and early twentieth-century buildings that were constructed as the neighborhood became more populated and developed during the post-disaster years.

The overall scale and massing, wood construction, and rhythmic bays of the contributing buildings create a sense of continuity within the historic district. The buildings that survived the 1906 earthquake and fires generally reflect the prevailing Victorian styles of late nineteenth century, including Italianate, Stick-Eastlake, and Queen Anne. Many of these buildings retain their elaborate detailing and trim, such as fanciful brackets, beltcourses, cornices, and window and door hoods that create highly animated façades. Additionally, the small scale and vernacular design of a few earlier buildings indicate their pioneer origins. After the 1906 conflagration, these styles gave way to more stately Edwardian and Classical Revival styles, which often include egg and dart and dentil courses, wider double-hung windows, and classical columns and pilasters at doorways and windows, as well as less ornate examples that reflected post-disaster expediency to rebuild the neighborhood.