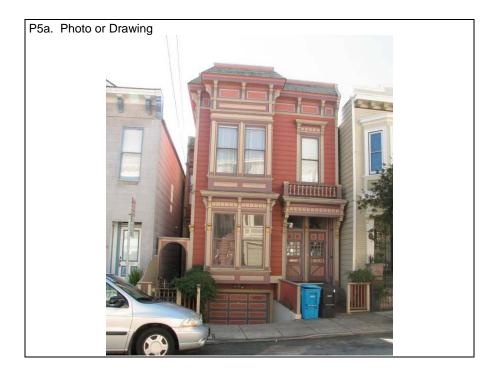

#### Continuation of D3. Detailed Description

This historic district contains 409 properties total, 248 of which are contributing. The properties within the district's boundary generally consist of small cottages, ecclesiastical buildings, and two- to three-story flats, apartment buildings, and residential-over-commercial buildings. Its most prominent landmarks include the Mission Dolores chapel and cemetery, the Dolores Street landscaped median, and Mission Dolores Park, which are discussed in detail in the significance section. The resources span the history of the neighborhood leading up to the 1906 earthquake and fires and the immediate reconstruction period that concluded in 1918 with the restoration of the Mission Dolores chapel and the completion of the adjacent basilica that replaced the previous structure damaged during the 1906 disaster. The contributing buildings include the earliest erected building in the neighborhood, Mission Dolores chapel (1791); a small number of Gold Rush-era buildings, including the Tanforan Cottages (1850s); a notable collection of buildings erected in the late nineteenth century prior to the 1906 conflagration; and early twentieth-century buildings that were constructed as the neighborhood became more populated and developed during the post-disaster years.

The overall scale and massing, wood construction, and rhythmic bays of the contributing buildings create a sense of continuity within the historic district. The buildings that survived the 1906 earthquake and fires generally reflect the prevailing Victorian styles of late nineteenth century, including Italianate, Stick-Eastlake, and Queen Anne. Many of these buildings retain their elaborate detailing and trim, such as fanciful brackets, beltcourses, cornices, and window and door hoods that create highly animated façades. Additionally, the small scale and vernacular design of a few earlier buildings indicate their pioneer origins. After the 1906 conflagration, these styles gave way to more stately Edwardian and Classical Revival styles, which often include egg and dart and dentil courses, wider double-hung windows, and classical columns and pilasters at doorways and windows, as well as less ornate examples that reflected post-disaster expediency to rebuild the neighborhood.