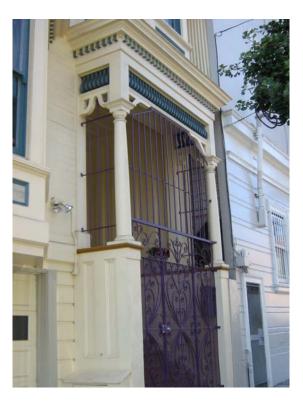

The overall scale and massing, wood construction, and rhythmic bays of the contributing buildings create a sense of continuity within the historic district. The buildings that survived the 1906 earthquake and fires generally reflect the prevailing Victorian styles of late nineteenth century, including Italianate, Stick-Eastlake, and Queen Anne. Many of these buildings retain their elaborate detailing and trim, such as fanciful brackets, beltcourses, cornices, and window and door hoods that create highly animated façades. Additionally, the small scale and vernacular design of a few earlier buildings indicate their pioneer origins. After the 1906 conflagration, these styles gave way to more stately Edwardian and Classical Revival styles, which often include egg and dart and dentil courses, wider double-hung windows, and classical columns and pilasters at doorways and windows, as well as less ornate examples that reflected post-disaster expediency to rebuild the neighborhood.

#### Continuation of D6. Significance:

The historic district's contributing buildings also retain a high level of integrity of design, materials, and workmanship. Many of these buildings retain their original cladding; fenestration; and elaborate detailing and trim, such as brackets, beltcourses, cornices, and window and door hoods. Pre-1918 buildings that have both had their detailing and trim stripped and their cladding and fenestration replaced were determined to be non-contributing. A lower threshold for integrity was applied, however, to older buildings, in particular 1) small vernacular cottages from the 1860s-1870s, especially along Chula Lane and Abbey Street, that convey early American-era development trends; 2) pre-1906 buildings located closer to Dolores Street, the 1906 fireline; and 3) buildings that may have been heavily altered but stand in a row of similar style buildings with a high level of integrity, such that their original design can be interpreted by comparison.