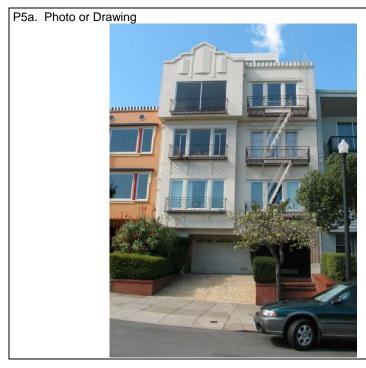

#### Continuation of D3. Detailed Description

This historic district contains 409 properties total, 248 of which are contributing. The properties within the district's boundary generally consist of small cottages, ecclesiastical buildings, and two- to three-story flats, apartment buildings, and residential-over-commercial buildings. Its most prominent landmarks include the Mission Dolores chapel and cemetery, the Dolores Street landscaped median, and Mission Dolores Park, which are discussed in detail in the significance section. The resources span the history of the neighborhood leading up to the 1906 earthquake and fires and the immediate reconstruction period that concluded in 1918 with the restoration of the Mission Dolores chapel and the completion of the adjacent basilica that replaced the previous structure damaged during the 1906 disaster. The contributing buildings include the earliest erected building in the neighborhood, Mission Dolores chapel (1791); a small number of Gold Rush-era buildings, including the Tanforan Cottages (1850s); a notable collection of buildings erected in the late nineteenth century prior to the 1906 conflagration; and early twentieth-century buildings that were constructed as the neighborhood became more populated and developed during the post-disaster years.