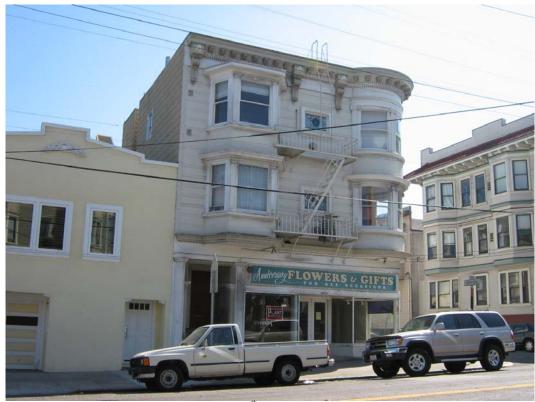

#### Continuation of D3. Detailed Description

This historic district contains 409 properties total, 248 of which are contributing. The properties within the district's boundary generally consist of small cottages, ecclesiastical buildings, and two- to three-story flats, apartment buildings, and residential-over-commercial buildings. Its most prominent landmarks include the Mission Dolores chapel and cemetery, the Dolores Street landscaped median, and Mission Dolores Park, which are discussed in detail in the significance section. The resources span the history of the neighborhood leading up to the 1906 earthquake and fires and the immediate reconstruction period that concluded in 1918 with the restoration of the Mission Dolores chapel and the completion of the adjacent basilica that replaced the previous structure damaged during the 1906 disaster. The contributing buildings include the earliest erected building in the neighborhood, Mission Dolores chapel (1791); a small number of Gold Rush-era buildings, including the Tanforan Cottages (1850s); a notable collection of buildings erected in the late nineteenth century prior to the 1906 conflagration; and early twentieth-century buildings that were constructed as the neighborhood became more populated and developed during the post-disaster years.

The overall scale and massing, wood construction, and rhythmic bays of the contributing buildings create a sense of continuity within the historic district. The buildings that survived the 1906 earthquake and fires generally reflect the prevailing Victorian styles of late nineteenth century, including Italianate, Stick-Eastlake, and Queen Anne. Many of these buildings retain their elaborate detailing and trim, such as fanciful brackets, beltcourses, cornices, and window and door hoods that create highly animated façades. Additionally, the small scale and vernacular design of a few earlier buildings indicate their pioneer origins. After the 1906 conflagration, these styles gave way to more stately Edwardian and Classical Revival styles, which often include egg and dart and dentil courses, wider double-hung windows, and classical columns and pilasters at doorways and windows, as well as less ornate examples that reflected post-disaster expediency to rebuild the neighborhood.