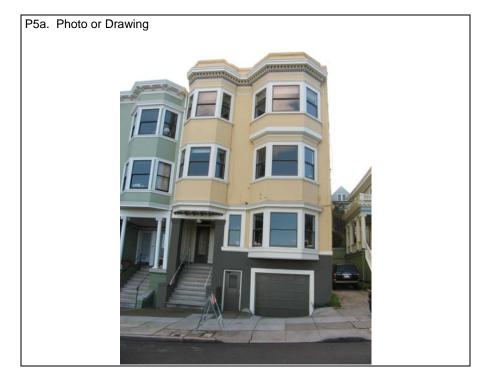

#### Continuation of D3. Detailed Description

This historic district contains 409 properties total, 248 of which are contributing. The properties within the district's boundary generally consist of small cottages, ecclesiastical buildings, and two- to three-story flats, apartment buildings, and residential-over-commercial buildings. Its most prominent landmarks include the Mission Dolores chapel and cemetery, the Dolores Street landscaped median, and Mission Dolores Park, which are discussed in detail in the significance section. The resources span the history of the neighborhood leading up to the 1906 earthquake and fires and the immediate reconstruction period that concluded in 1918 with the restoration of the Mission Dolores chapel and the completion of the adjacent basilica that replaced the previous structure damaged during the 1906 disaster. The contributing buildings include the earliest erected building in the neighborhood, Mission Dolores chapel (1791); a small number of Gold Rush-era buildings, including the Tanforan Cottages (1850s); a notable collection of buildings erected in the late nineteenth century prior to the 1906 conflagration; and early twentieth-century buildings that were constructed as the neighborhood became more populated and developed during the post-disaster years.

The overall scale and massing, wood construction, and rhythmic bays of the contributing buildings create a sense of continuity within the historic district. The buildings that survived the 1906 earthquake and fires generally reflect the prevailing Victorian styles of late nineteenth century, including Italianate, Stick-Eastlake, and Queen Anne. Many of these buildings retain their elaborate detailing and trim, such as fanciful brackets, beltcourses, cornices, and window and door hoods that create highly animated façades. Additionally, the small scale and vernacular design of a few earlier buildings indicate their pioneer origins. After the 1906 conflagration, these styles gave way to more stately Edwardian and Classical Revival styles, which often include egg and dart and dentil courses, wider double-hung windows, and classical columns and pilasters at doorways and windows, as well as less ornate examples that reflected post-disaster expediency to rebuild the neighborhood.