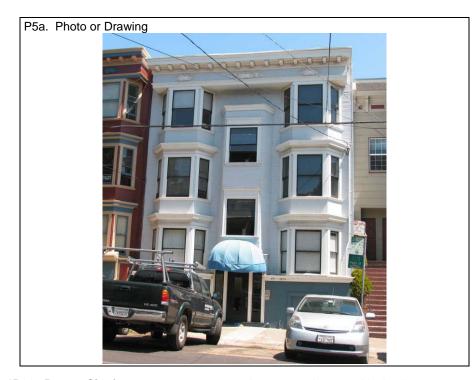

#### Continuation of D3. Detailed Description

This historic district contains 409 properties total, 248 of which are contributing. The properties within the district's boundary generally consist of small cottages, ecclesiastical buildings, and two- to three-story flats, apartment buildings, and residential-over-commercial buildings. Its most prominent landmarks include the Mission Dolores chapel and cemetery, the Dolores Street landscaped median, and Mission Dolores Park, which are discussed in detail in the significance section. The resources span the history of the neighborhood leading up to the 1906 earthquake and fires and the immediate reconstruction period that concluded in 1918 with the restoration of the Mission Dolores chapel and the completion of the adjacent basilica that replaced the previous structure damaged during the 1906 disaster. The contributing buildings include the earliest erected building in the neighborhood, Mission Dolores chapel (1791); a small number of Gold Rush-era buildings, including the Tanforan Cottages (1850s); a notable collection of buildings erected in the late nineteenth century prior to the 1906 conflagration; and early twentieth-century buildings that were constructed as the neighborhood became more populated and developed during the post-disaster years.

The overall scale and massing, wood construction, and rhythmic bays of the contributing buildings create a sense of continuity within the historic district. The buildings that survived the 1906 earthquake and fires generally reflect the prevailing Victorian styles of late nineteenth century, including Italianate, Stick-Eastlake, and Queen Anne. Many of these buildings retain their elaborate detailing and trim, such as fanciful brackets, beltcourses, cornices, and window and door hoods that create highly animated façades. Additionally, the small scale and vernacular design of a few earlier buildings indicate their pioneer origins. After the 1906 conflagration, these styles gave way to more stately Edwardian and Classical Revival styles, which often include egg and dart and dentil courses, wider double-hung windows, and classical columns and pilasters at doorways and windows, as well as less ornate examples that reflected post-disaster expediency to rebuild the neighborhood.