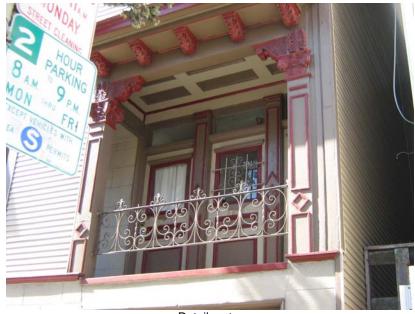

The overall scale and massing, wood construction, and rhythmic bays of the contributing buildings create a sense of continuity within the historic district. The buildings that survived the 1906 earthquake and fires generally reflect the prevailing Victorian styles of late nineteenth century, including Italianate, Stick-Eastlake, and Queen Anne. Many of these buildings retain their elaborate detailing and trim, such as fanciful brackets, beltcourses, cornices, and window and door hoods that create highly animated façades. Additionally, the small scale and vernacular design of a few earlier buildings indicate their pioneer origins. After the 1906 conflagration, these styles gave way to more stately Edwardian and Classical Revival styles, which often include egg and dart and dentil courses, wider double-hung windows, and classical columns and pilasters at doorways and windows, as well as less ornate examples that reflected post-disaster expediency to rebuild the neighborhood.

#### Continuation of D6. Significance:

The historic district's contributing buildings also retain a high level of integrity of design, materials, and workmanship. Many of these buildings retain their original cladding; fenestration; and elaborate detailing and trim, such as brackets, beltcourses, cornices, and window and door hoods. Pre-1918 buildings that have both had their detailing and trim stripped and their cladding and fenestration replaced were determined to be non-contributing. A lower threshold for integrity was applied, however, to older buildings, in particular 1) small vernacular cottages from the 1860s-1870s, especially along Chula Lane and Abbey Street, that convey early American-era development trends; 2) pre-1906 buildings located closer to Dolores Street, the 1906 fireline; and 3) buildings that may have been heavily altered but stand in a row of similar style buildings with a high level of integrity, such that their original design can be interpreted by comparison.