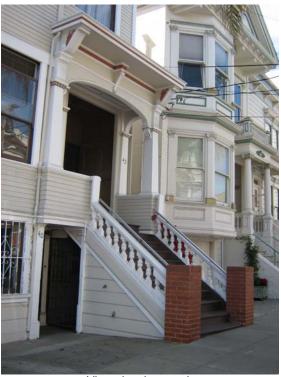

The overall scale and massing, wood construction, and rhythmic bays of the contributing buildings create a sense of continuity within the historic district. The buildings that survived the 1906 earthquake and fires generally reflect the prevailing Victorian styles of late nineteenth century, including Italianate, Stick-Eastlake, and Queen Anne. Many of these buildings retain their elaborate detailing and trim, such as fanciful brackets, beltcourses, cornices, and window and door hoods that create highly animated façades. Additionally, the small scale and vernacular design of a few earlier buildings indicate their pioneer origins. After the 1906 conflagration, these styles gave way to more stately Edwardian and Classical Revival styles, which often include egg and dart and dentil courses, wider double-hung windows, and classical columns and pilasters at doorways and windows, as well as less ornate examples that reflected post-disaster expediency to rebuild the neighborhood.

#### Continuation of D6. Significance:

The historic district's contributing buildings also retain a high level of integrity of design, materials, and workmanship. Many of these buildings retain their original cladding; fenestration; and elaborate detailing and trim, such as brackets, beltcourses, cornices, and window and door hoods. Pre-1918 buildings that have both had their detailing and trim stripped and their cladding and fenestration replaced were determined to be non-contributing. A lower threshold for integrity was applied, however, to older buildings, in particular 1) small vernacular cottages from the 1860s-1870s, especially along Chula Lane and Abbey Street, that convey early American-era development trends; 2) pre-1906 buildings located closer to Dolores Street, the 1906 fireline; and 3) buildings that may have been heavily altered but stand in a row of similar style buildings with a high level of integrity, such that their original design can be interpreted by comparison.