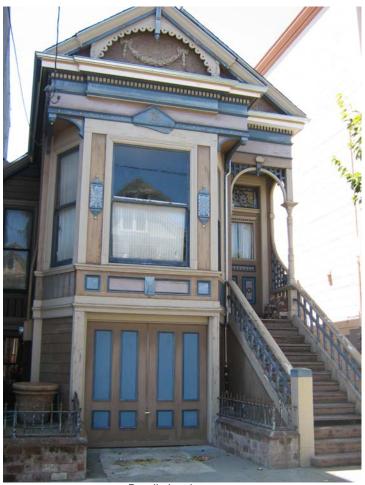

The overall scale and massing, wood construction, and rhythmic bays of the contributing buildings create a sense of continuity within the historic district. The buildings that survived the 1906 earthquake and fires generally reflect the prevailing Victorian styles of late nineteenth century, including Italianate, Stick-Eastlake, and Queen Anne. Many of these buildings retain their elaborate detailing and trim, such as fanciful brackets, beltcourses, cornices, and window and door hoods that create highly animated façades. Additionally, the small scale and vernacular design of a few earlier buildings indicate their pioneer origins. After the 1906 conflagration, these styles gave way to more stately Edwardian and Classical Revival styles, which often include egg and dart and dentil courses, wider double-hung windows, and classical columns and pilasters at doorways and windows, as well as less ornate examples that reflected post-disaster expediency to rebuild the neighborhood.

#### Continuation of D6. Significance:

The historic district's contributing buildings also retain a high level of integrity of design, materials, and workmanship. Many of these buildings retain their original cladding; fenestration; and elaborate detailing and trim, such as brackets, beltcourses, cornices, and window and door hoods. Pre-1918 buildings that have both had their detailing and trim stripped and their cladding and fenestration replaced were determined to be non-contributing. A lower threshold for integrity was applied, however, to older buildings, in particular 1) small vernacular cottages from the 1860s-1870s, especially along Chula Lane and Abbey Street, that convey early American-era development trends; 2) pre-1906 buildings located closer to Dolores Street, the 1906 fireline; and 3) buildings that may have been heavily altered but stand in a row of similar style buildings with a high level of integrity, such that their original design can be interpreted by comparison.