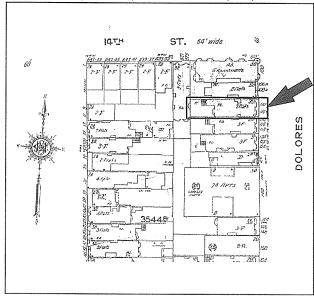

# Continuation of D4. Boundary Description

Map of the Mission Dolores Neighborhood 1906 Fire Survivors and Reconstruction Historic District.

Primary # HRI# Trinomial

Page 16 of 29

\*Resource Name or # Mission Dolores Neighborhood 1906 Fire Survivors and Reconstruction Historic District