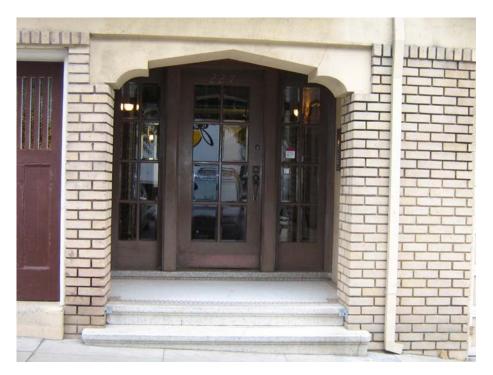

The overall scale and massing, wood construction, and rhythmic bays of the contributing buildings create a sense of continuity within the historic district. The buildings that survived the 1906 earthquake and fires generally reflect the prevailing Victorian styles of late nineteenth century, including Italianate, Stick-Eastlake, and Queen Anne. Many of these buildings retain their elaborate detailing and trim, such as fanciful brackets, beltcourses, cornices, and window and door hoods that create highly animated façades. Additionally, the small scale and vernacular design of a few earlier buildings indicate their pioneer origins. After the 1906 conflagration, these styles gave way to more stately Edwardian and Classical Revival styles, which often include egg and dart and dentil courses, wider double-hung windows, and classical columns and pilasters at doorways and windows, as well as less ornate examples that reflected post-disaster expediency to rebuild the neighborhood.

#### Continuation of D6. Significance:

The historic district's contributing buildings also retain a high level of integrity of design, materials, and workmanship. Many of these buildings retain their original cladding; fenestration; and elaborate detailing and trim, such as brackets, beltcourses, cornices, and window and door hoods. Pre-1918 buildings that have both had their detailing and trim stripped and their cladding and fenestration replaced were determined to be non-contributing. A lower threshold for integrity was applied, however, to older buildings, in particular 1) small vernacular cottages from the 1860s-1870s, especially along Chula Lane and Abbey Street, that convey early American-era development trends; 2) pre-1906 buildings located closer to Dolores Street, the 1906 fireline; and 3) buildings that may have been heavily altered but stand in a row of similar style buildings with a high level of integrity, such that their original design can be interpreted by comparison.