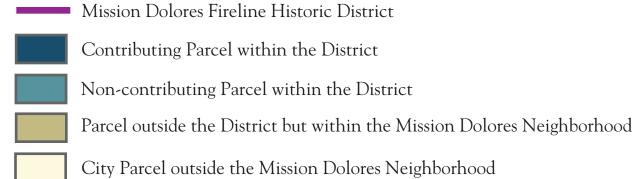

# Continuation of D4. Boundary Description

Map of the Mission Dolores Neighborhood 1906 Fire Survivors and Reconstruction Historic District.

Primary # HRI# Trinomial

Page 16 of 29

\*Resource Name or # Mission Dolores Neighborhood 1906 Fire Survivors and Reconstruction Historic District