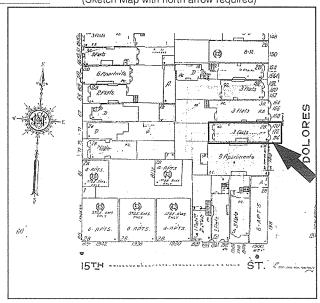

# Continuation of D4. Boundary Description

Map of the Mission Dolores Neighborhood 1906 Fire Survivors and Reconstruction Historic District.

Primary # HRI# Trinomial

Page 16 of 29

\*Resource Name or # Mission Dolores Neighborhood 1906 Fire Survivors and Reconstruction Historic District