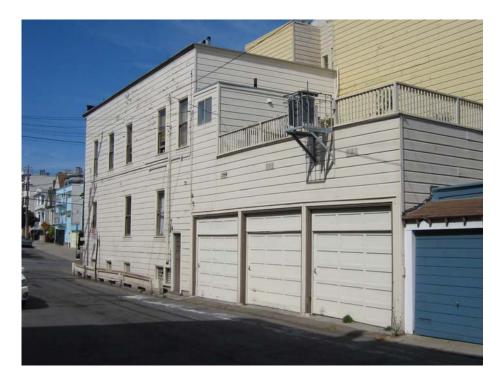

#### Continuation of D3. Detailed Description

This historic district contains 409 properties total, 248 of which are contributing. The properties within the district's boundary generally consist of small cottages, ecclesiastical buildings, and two- to three-story flats, apartment buildings, and residential-over-commercial buildings. Its most prominent landmarks include the Mission Dolores chapel and cemetery, the Dolores Street landscaped median, and Mission Dolores Park, which are discussed in detail in the significance section. The resources span the history of the neighborhood leading up to the 1906 earthquake and fires and the immediate reconstruction period that concluded in 1918 with the restoration of the Mission Dolores chapel and the completion of the adjacent basilica that replaced the previous structure damaged during the 1906 disaster. The contributing buildings include the earliest erected building in the neighborhood, Mission Dolores chapel (1791); a small number of Gold Rush-era buildings, including the Tanforan Cottages (1850s); a notable collection of buildings erected in the late nineteenth century prior to the 1906 conflagration; and early twentieth-century buildings that were constructed as the neighborhood became more populated and developed during the post-disaster years.

The overall scale and massing, wood construction, and rhythmic bays of the contributing buildings create a sense of continuity within the historic district. The buildings that survived the 1906 earthquake and fires generally reflect the prevailing Victorian styles of late nineteenth century, including Italianate, Stick-Eastlake, and Queen Anne. Many of these buildings retain their elaborate detailing and trim, such as fanciful brackets, beltcourses, cornices, and window and door hoods that create highly animated façades. Additionally, the small scale and vernacular design of a few earlier buildings indicate their pioneer origins. After the 1906 conflagration, these styles gave way to more stately Edwardian and Classical Revival styles, which often include egg and dart and dentil courses, wider double-hung windows, and classical columns and pilasters at doorways and windows, as well as less ornate examples that reflected post-disaster expediency to rebuild the neighborhood.