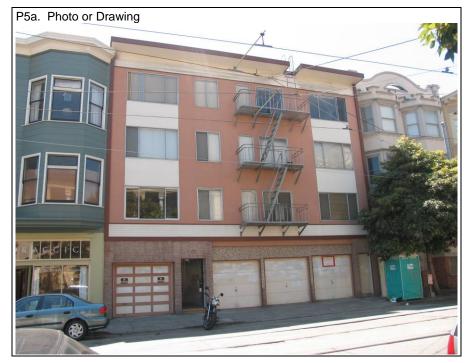

rectangular in plan. The building has stucco cladding, with brick or stone veneer rising along the first floor, and a flat roof with wide overhang across the façade. A band of wood, horizontal cladding spans underneath the overhang. The primary window type is aluminum sash, sliding. The façade's first story contains a small entry porch flanked by one garage to the west and three garages and a personnel door to the east. The upper three stories contain ranked, primary type windows with a metal fire escape descending from the roof down the center of the façade. The building appears to retain a high level of integrity.

\*P3b. Resource Attributes: HP3. Multiple family property

\*P4. Resources Present: □Structure □Object □Site □District □Element of District □Other (Isolates, etc.) ☑Building



P5b. Description of Photo: View south toward the façade; February 24, 2009.

# \*P6. Date Constructed/Age and

Sources: ⊠Historic □Prehistoric □Both

Constructed in 1962. Source: San Francisco Office of the Assessor-Recorder

### \*P7. Owner and Address:

Mollie Anne Costello Revoc. Trust 650 Santiago St. San Francisco, CA 94116

### \*P8. Recorded by:

Carey & Co., Inc. 460 Bush Street San Francisco, CA 94108

### \*P9. Date Recorded:

February 24, 2009

### \*P10. Survey Type:

Reconnaissance

\*P11. Report Citation: Carey & Co., Revised Mission Dolores Neighborhood Survey, Prepared for the Mission Dolores Neighborhood Association, 11 November 2009.

| 'Attachments: ☑NONE   | □Location Map I    | ⊐Sketch Map   | □Continuat  | on Sheet | □Building,   | Structure, | and Object | Record |