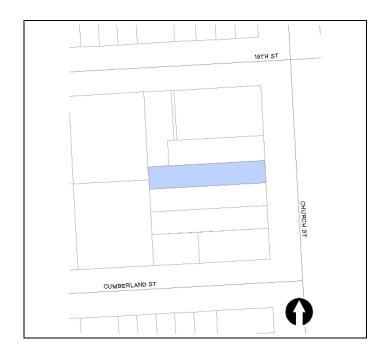

## \*D4. Boundary Description

The Mission Dolores Neighborhood 1906 Fire Survivors and Reconstruction Historic District is bounded by the Dolores Street median to the east; by the row of parcels on the south side of 20th Street between Church Street and Dolores Street to the south (excluding the San Francisco Municipal Railway (MUNI) right-of-way); and by the east side of Sanchez Street between Market Street and 18th Street and the row of parcels on the west side of Church Street between 18th Street and 20th Street to the west, excluding two large parcels: Block 3565, Lot 001 (450 Church Street and 325 Sanchez Street) and Block 3580, Lot 080 (407 Sanchez Street). The historic district is bounded to the north by the south side of 15th Street between Sanchez and Church Streets and the south side of 14th Street between Church and Dolores Street, excluding Lots 001-002, 031A, 73, 73A-73C, 74, and 101 on Block 3544. (See continuation sheet.)