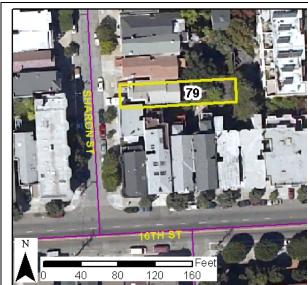

# Continuation of D4. Boundary Description

Map of the Mission Dolores Neighborhood 1906 Fire Survivors and Reconstruction Historic District.

Primary # HRI# Trinomial

Page 16 of 29

\*Resource Name or # Mission Dolores Neighborhood 1906 Fire Survivors and Reconstruction Historic District