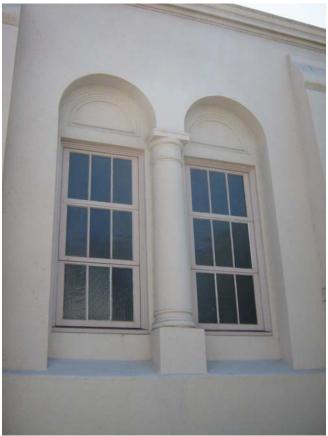

The overall scale and massing, wood construction, and rhythmic bays of the contributing buildings create a sense of continuity within the historic district. The buildings that survived the 1906 earthquake and fires generally reflect the prevailing Victorian styles of late nineteenth century, including Italianate, Stick-Eastlake, and Queen Anne. Many of these buildings retain their elaborate detailing and trim, such as fanciful brackets, beltcourses, cornices, and window and door hoods that create highly animated façades. Additionally, the small scale and vernacular design of a few earlier buildings indicate their pioneer origins. After the 1906 conflagration, these styles gave way to more stately Edwardian and Classical Revival styles, which often include egg and dart and dentil courses, wider double-hung windows, and classical columns and pilasters at doorways and windows, as well as less ornate examples that reflected post-disaster expediency to rebuild the neighborhood.