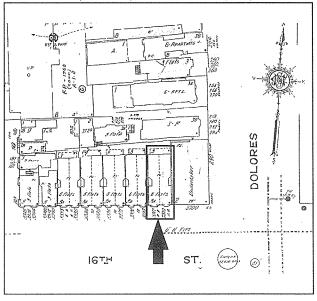

| APN                | Number    | Street      | Year Built |
|--------------------|-----------|-------------|------------|
| 3544-050           | 1976-1980 | 15th Street | 1905       |
| 3544-051           | 1982-1986 | 15th Street | 1905       |
| 3557-051           | 1983      | 15th Street | 1908       |
| 3558-074           | 2005      | 15th Street | 1904       |
| 3558-072           | 2019-2025 | 15th Street | ca. 1890   |
| 3558-068           | 2043      | 15th Street | ca. 1890   |
| 3558-067           | 2047      | 15th Street | 1905       |
| 3558-041           | 2057-2079 | 15th Street | 1907       |
| 3558-040           | 2081-2083 | 15th Street | 1900       |
| 3557-011           | 3310      | 16th Street | 1906       |
| 3566-002A          | 3321      | 16th Street | 1913       |
| 3557-013           | 3322      | 16th Street | 1907       |
| 3557-014           | 3330      | 16th Street | 1907       |
| 3557-015           | 3336      | 16th Street | 1906       |
| 3557-016           | 3340-3342 | 16th Street | 1906       |
| 3557-017           | 3344-3348 | 16th Street | 1906       |
| 3557-028           | 3350-3354 | 16th Street | 1905       |
| 3557-029           | 3356-3360 | 16th Street | 1905       |
| 3557-030           | 3362-3368 | 16th Street | 1905       |
| 3557-031           | 3370-3374 | 16th Street | 1904       |
| 3557-095, 096, 097 | 3376-3378 | 16th Street | 1904       |
| 3557-113           | 3390      | 16th Street | 1906       |
| 3557-034B          | 3394-3398 | 16th Street | 1906       |
| 3558-010           | 3420-3424 | 16th Street | ca. 1910   |
| 3558-011           | 3426-3428 | 16th Street | 1904       |
| 3558-012           | 3430-3434 | 16th Street | 1902       |
| 3558-013           | 3436      | 16th Street | 1902       |
| 3558-130           | 3440-3442 | 16th Street | ca. 1910   |
| 3558-075           | 3446-3448 | 16th Street | ca. 1910   |
| 3558-016           | 3450-3452 | 16th Street | 1983       |
| 3558-018           | 3460      | 16th Street | 1908       |
| 3558-019           | 3466      | 16th Street | ca. 1890   |
| 3565-077           | 3475      | 16th Street | 1912       |
| 3558-021           | 3476-3480 | 16th Street | 1912       |
| 3565-076           | 3477-3481 | 16th Street | 1902       |
| 3565-085           | 3483-3487 | 16th Street | 1902       |
| 3565-074           | 3489      | 16th Street | 1885       |
| 3579-034           | 3615-3619 | 17th Street | 1910       |