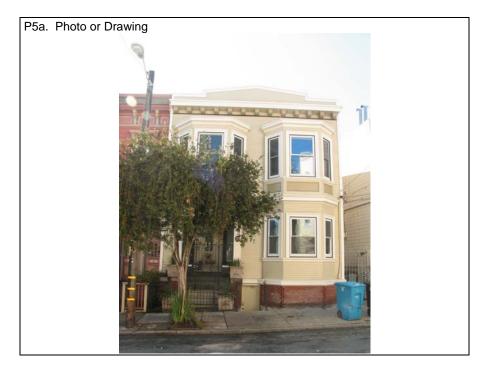

#### Continuation of D3. Detailed Description

This historic district contains 409 properties total, 248 of which are contributing. The properties within the district's boundary generally consist of small cottages, ecclesiastical buildings, and two- to three-story flats, apartment buildings, and residential-over-commercial buildings. Its most prominent landmarks include the Mission Dolores chapel and cemetery, the Dolores Street landscaped median, and Mission Dolores Park, which are discussed in detail in the significance section. The resources span the history of the neighborhood leading up to the 1906 earthquake and fires and the immediate reconstruction period that concluded in 1918 with the restoration of the Mission Dolores chapel and the completion of the adjacent basilica that replaced the previous structure damaged during the 1906 disaster. The contributing buildings include the earliest erected building in the neighborhood, Mission Dolores chapel (1791); a small number of Gold Rush-era buildings, including the Tanforan Cottages (1850s); a notable collection of buildings erected in the late nineteenth century prior to the 1906 conflagration; and early twentieth-century buildings that were constructed as the neighborhood became more populated and developed during the post-disaster years.

The overall scale and massing, wood construction, and rhythmic bays of the contributing buildings create a sense of continuity within the historic district. The buildings that survived the 1906 earthquake and fires generally reflect the prevailing Victorian styles of late nineteenth century, including Italianate, Stick-Eastlake, and Queen Anne. Many of these buildings retain their elaborate detailing and trim, such as fanciful brackets, beltcourses, cornices, and window and door hoods that create highly animated façades. Additionally, the small scale and vernacular design of a few earlier buildings indicate their pioneer origins. After the 1906 conflagration, these styles gave way to more stately Edwardian and Classical Revival styles, which often include egg and dart and dentil courses, wider double-hung windows, and classical columns and pilasters at doorways and windows, as well as less ornate examples that reflected post-disaster expediency to rebuild the neighborhood.