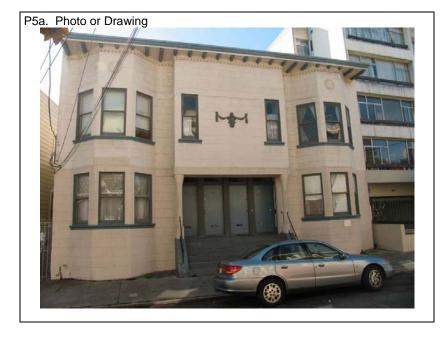

#### Continuation of D3. Detailed Description

This historic district contains 409 properties total, 248 of which are contributing. The properties within the district's boundary generally consist of small cottages, ecclesiastical buildings, and two- to three-story flats, apartment buildings, and residential-over-commercial buildings. Its most prominent landmarks include the Mission Dolores chapel and cemetery, the Dolores Street landscaped median, and Mission Dolores Park, which are discussed in detail in the significance section. The resources span the history of the neighborhood leading up to the 1906 earthquake and fires and the immediate reconstruction period that concluded in 1918 with the restoration of the Mission Dolores chapel and the completion of the adjacent basilica that replaced the previous structure damaged during the 1906 disaster. The contributing buildings include the earliest erected building in the neighborhood, Mission Dolores chapel (1791); a small number of Gold Rush-era buildings, including the Tanforan Cottages (1850s); a notable collection of buildings erected in the late nineteenth century prior to the 1906 conflagration; and early twentieth-century buildings that were constructed as the neighborhood became more populated and developed during the post-disaster years.

The overall scale and massing, wood construction, and rhythmic bays of the contributing buildings create a sense of continuity within the historic district. The buildings that survived the 1906 earthquake and fires generally reflect the prevailing Victorian styles of late nineteenth century, including Italianate, Stick-Eastlake, and Queen Anne. Many of these buildings retain their elaborate detailing and trim, such as fanciful brackets, beltcourses, cornices, and window and door hoods that create highly animated façades. Additionally, the small scale and vernacular design of a few earlier buildings indicate their pioneer origins. After the 1906 conflagration, these styles gave way to more stately Edwardian and Classical Revival styles, which often include egg and dart and dentil courses, wider double-hung windows, and classical columns and pilasters at doorways and windows, as well as less ornate examples that reflected post-disaster expediency to rebuild the neighborhood.