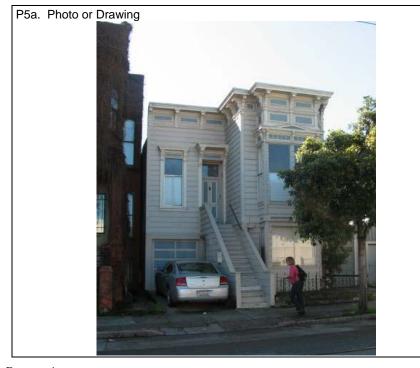

#### Continuation of D3. Detailed Description

This historic district contains 409 properties total, 248 of which are contributing. The properties within the district's boundary generally consist of small cottages, ecclesiastical buildings, and two- to three-story flats, apartment buildings, and residential-over-commercial buildings. Its most prominent landmarks include the Mission Dolores chapel and cemetery, the Dolores Street landscaped median, and Mission Dolores Park, which are discussed in detail in the significance section. The resources span the history of the neighborhood leading up to the 1906 earthquake and fires and the immediate reconstruction period that concluded in 1918 with the restoration of the Mission Dolores chapel and the completion of the adjacent basilica that replaced the previous structure damaged during the 1906 disaster. The contributing buildings include the earliest erected building in the neighborhood, Mission Dolores chapel (1791); a small number of Gold Rush-era buildings, including the Tanforan Cottages (1850s); a notable collection of buildings erected in the late nineteenth century prior to the 1906 conflagration; and early twentieth-century buildings that were constructed as the neighborhood became more populated and developed during the post-disaster years.

The overall scale and massing, wood construction, and rhythmic bays of the contributing buildings create a sense of continuity within the historic district. The buildings that survived the 1906 earthquake and fires generally reflect the prevailing Victorian styles of late nineteenth century, including Italianate, Stick-Eastlake, and Queen Anne. Many of these buildings retain their elaborate detailing and trim, such as fanciful brackets, beltcourses, cornices, and window and door hoods that create highly animated façades. Additionally, the small scale and vernacular design of a few earlier buildings indicate their pioneer origins. After the 1906 conflagration, these styles gave way to more stately Edwardian and Classical Revival styles, which often include egg and dart and dentil courses, wider double-hung windows, and classical columns and pilasters at doorways and windows, as well as less ornate examples that reflected post-disaster expediency to rebuild the neighborhood.