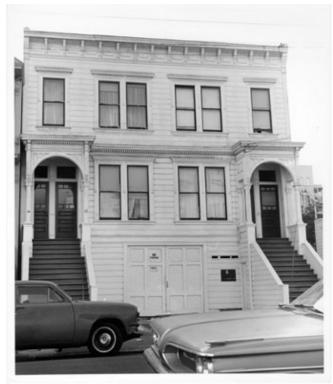

The overall scale and massing, wood construction, and rhythmic bays of the contributing buildings create a sense of continuity within the historic district. The buildings that survived the 1906 earthquake and fires generally reflect the prevailing Victorian styles of late nineteenth century, including Italianate, Stick-Eastlake, and Queen Anne. Many of these buildings retain their elaborate detailing and trim, such as fanciful brackets, beltcourses, cornices, and window and door hoods that create highly animated façades. Additionally, the small scale and vernacular design of a few earlier buildings indicate their pioneer origins. After the 1906 conflagration, these styles gave way to more stately Edwardian and Classical Revival styles, which often include egg and dart and dentil courses, wider double-hung windows, and classical columns and pilasters at doorways and windows, as well as less ornate examples that reflected post-disaster expediency to rebuild the neighborhood.