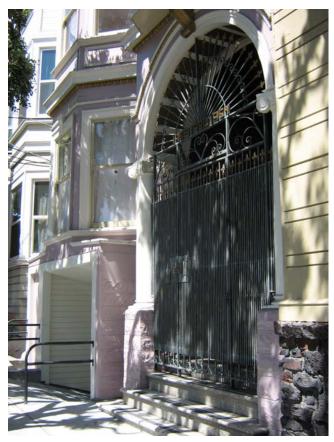

The overall scale and massing, wood construction, and rhythmic bays of the contributing buildings create a sense of continuity within the historic district. The buildings that survived the 1906 earthquake and fires generally reflect the prevailing Victorian styles of late nineteenth century, including Italianate, Stick-Eastlake, and Queen Anne. Many of these buildings retain their elaborate detailing and trim, such as fanciful brackets, beltcourses, cornices, and window and door hoods that create highly animated façades. Additionally, the small scale and vernacular design of a few earlier buildings indicate their pioneer origins. After the 1906 conflagration, these styles gave way to more stately Edwardian and Classical Revival styles, which often include egg and dart and dentil courses, wider double-hung windows, and classical columns and pilasters at doorways and windows, as well as less ornate examples that reflected post-disaster expediency to rebuild the neighborhood.

#### Continuation of D6. Significance:

The historic district's contributing buildings also retain a high level of integrity of design, materials, and workmanship. Many of these buildings retain their original cladding; fenestration; and elaborate detailing and trim, such as brackets, beltcourses, cornices, and window and door hoods. Pre-1918 buildings that have both had their detailing and trim stripped and their cladding and fenestration replaced were determined to be non-contributing. A lower threshold for integrity was applied, however, to older buildings, in particular 1) small vernacular cottages from the 1860s-1870s, especially along Chula Lane and Abbey Street, that convey early American-era development trends; 2) pre-1906 buildings located closer to Dolores Street, the 1906 fireline; and 3) buildings that may have been heavily altered but stand in a row of similar style buildings with a high level of integrity, such that their original design can be interpreted by comparison.