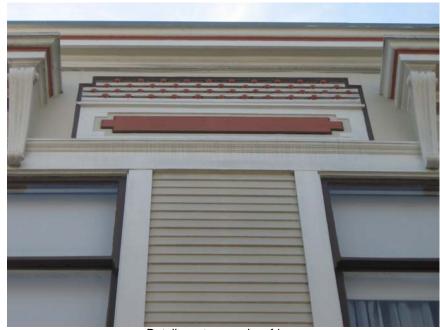

The overall scale and massing, wood construction, and rhythmic bays of the contributing buildings create a sense of continuity within the historic district. The buildings that survived the 1906 earthquake and fires generally reflect the prevailing Victorian styles of late nineteenth century, including Italianate, Stick-Eastlake, and Queen Anne. Many of these buildings retain their elaborate detailing and trim, such as fanciful brackets, beltcourses, cornices, and window and door hoods that create highly animated façades. Additionally, the small scale and vernacular design of a few earlier buildings indicate their pioneer origins. After the 1906 conflagration, these styles gave way to more stately Edwardian and Classical Revival styles, which often include egg and dart and dentil courses, wider double-hung windows, and classical columns and pilasters at doorways and windows, as well as less ornate examples that reflected post-disaster expediency to rebuild the neighborhood.

#### Continuation of D6. Significance:

The historic district's contributing buildings also retain a high level of integrity of design, materials, and workmanship. Many of these buildings retain their original cladding; fenestration; and elaborate detailing and trim, such as brackets, beltcourses, cornices, and window and door hoods. Pre-1918 buildings that have both had their detailing and trim stripped and their cladding and fenestration replaced were determined to be non-contributing. A lower threshold for integrity was applied, however, to older buildings, in particular 1) small vernacular cottages from the 1860s-1870s, especially along Chula Lane and Abbey Street, that convey early American-era development trends; 2) pre-1906 buildings located closer to Dolores Street, the 1906 fireline; and 3) buildings that may have been heavily altered but stand in a row of similar style buildings with a high level of integrity, such that their original design can be interpreted by comparison.