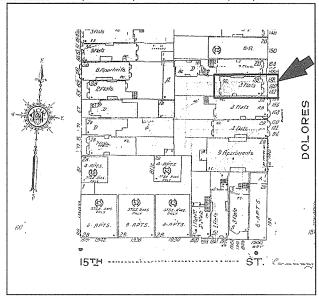

# Continuation of D4. Boundary Description

Map of the Mission Dolores Neighborhood 1906 Fire Survivors and Reconstruction Historic District.

Primary # HRI# Trinomial

Page 16 of 29

\*Resource Name or # Mission Dolores Neighborhood 1906 Fire Survivors and Reconstruction Historic District