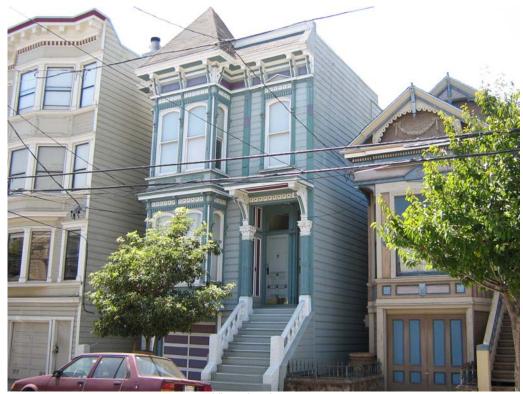

The overall scale and massing, wood construction, and rhythmic bays of the contributing buildings create a sense of continuity within the historic district. The buildings that survived the 1906 earthquake and fires generally reflect the prevailing Victorian styles of late nineteenth century, including Italianate, Stick-Eastlake, and Queen Anne. Many of these buildings retain their elaborate detailing and trim, such as fanciful brackets, beltcourses, cornices, and window and door hoods that create highly animated façades. Additionally, the small scale and vernacular design of a few earlier buildings indicate their pioneer origins. After the 1906 conflagration, these styles gave way to more stately Edwardian and Classical Revival styles, which often include egg and dart and dentil courses, wider double-hung windows, and classical columns and pilasters at doorways and windows, as well as less ornate examples that reflected post-disaster expediency to rebuild the neighborhood.

#### Continuation of D6. Significance:

The historic district's contributing buildings also retain a high level of integrity of design, materials, and workmanship. Many of these buildings retain their original cladding; fenestration; and elaborate detailing and trim, such as brackets, beltcourses, cornices, and window and door hoods. Pre-1918 buildings that have both had their detailing and trim stripped and their cladding and fenestration replaced were determined to be non-contributing. A lower threshold for integrity was applied, however, to older buildings, in particular 1) small vernacular cottages from the 1860s-1870s, especially along Chula Lane and Abbey Street, that convey early American-era development trends; 2) pre-1906 buildings located closer to Dolores Street, the 1906 fireline; and 3) buildings that may have been heavily altered but stand in a row of similar style buildings with a high level of integrity, such that their original design can be interpreted by comparison.