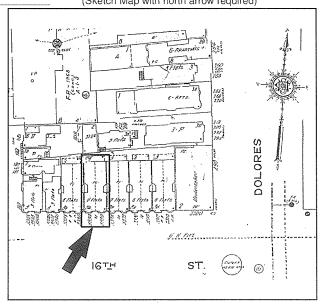

# Continuation of D4. Boundary Description

Map of the Mission Dolores Neighborhood 1906 Fire Survivors and Reconstruction Historic District.

Primary # HRI# Trinomial

Page 16 of 29

\*Resource Name or # Mission Dolores Neighborhood 1906 Fire Survivors and Reconstruction Historic District