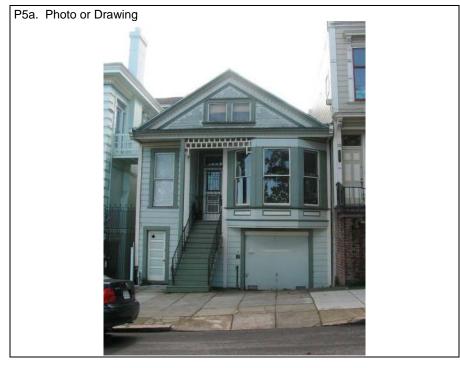

#### Continuation of D3. Detailed Description

This historic district contains 409 properties total, 248 of which are contributing. The properties within the district's boundary generally consist of small cottages, ecclesiastical buildings, and two- to three-story flats, apartment buildings, and residential-over-commercial buildings. Its most prominent landmarks include the Mission Dolores chapel and cemetery, the Dolores Street landscaped median, and Mission Dolores Park, which are discussed in detail in the significance section. The resources span the history of the neighborhood leading up to the 1906 earthquake and fires and the immediate reconstruction period that concluded in 1918 with the restoration of the Mission Dolores chapel and the completion of the adjacent basilica that replaced the previous structure damaged during the 1906 disaster. The contributing buildings include the earliest erected building in the neighborhood, Mission Dolores chapel (1791); a small number of Gold Rush-era buildings, including the Tanforan Cottages (1850s); a notable collection of buildings erected in the late nineteenth century prior to the 1906 conflagration; and early twentieth-century buildings that were constructed as the neighborhood became more populated and developed during the post-disaster years.

The overall scale and massing, wood construction, and rhythmic bays of the contributing buildings create a sense of continuity within the historic district. The buildings that survived the 1906 earthquake and fires generally reflect the prevailing Victorian styles of late nineteenth century, including Italianate, Stick-Eastlake, and Queen Anne. Many of these buildings retain their elaborate detailing and trim, such as fanciful brackets, beltcourses, cornices, and window and door hoods that create highly animated façades. Additionally, the small scale and vernacular design of a few earlier buildings indicate their pioneer origins. After the 1906 conflagration, these styles gave way to more stately Edwardian and Classical Revival styles, which often include egg and dart and dentil courses, wider double-hung windows, and classical columns and pilasters at doorways and windows, as well as less ornate examples that reflected post-disaster expediency to rebuild the neighborhood.