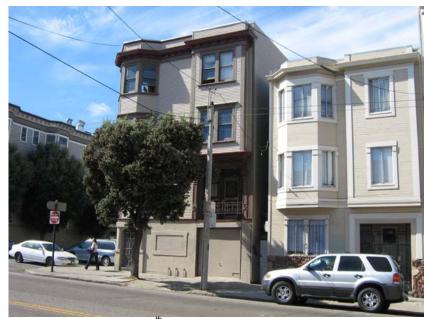

The overall scale and massing, wood construction, and rhythmic bays of the contributing buildings create a sense of continuity within the historic district. The buildings that survived the 1906 earthquake and fires generally reflect the prevailing Victorian styles of late nineteenth century, including Italianate, Stick-Eastlake, and Queen Anne. Many of these buildings retain their elaborate detailing and trim, such as fanciful brackets, beltcourses, cornices, and window and door hoods that create highly animated façades. Additionally, the small scale and vernacular design of a few earlier buildings indicate their pioneer origins. After the 1906 conflagration, these styles gave way to more stately Edwardian and Classical Revival styles, which often include egg and dart and dentil courses, wider double-hung windows, and classical columns and pilasters at doorways and windows, as well as less ornate examples that reflected post-disaster expediency to rebuild the neighborhood.