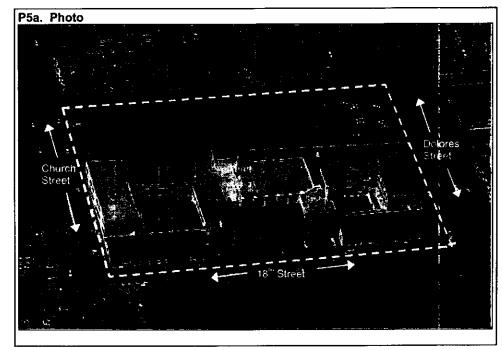

# Continuation of D4. Boundary Description

Map of the Mission Dolores Neighborhood 1906 Fire Survivors and Reconstruction Historic District.

Primary # HRI# Trinomial

Page 16 of 29

\*Resource Name or # Mission Dolores Neighborhood 1906 Fire Survivors and Reconstruction Historic District