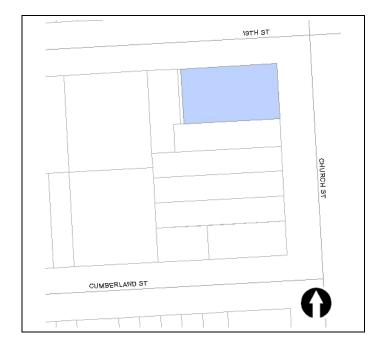

## \*D4. Boundary Description

The Mission Dolores Neighborhood 1906 Fire Survivors and Reconstruction Historic District is bounded by the Dolores Street median to the east; by the row of parcels on the south side of 20th Street between Church Street and Dolores Street to the south (excluding the San Francisco Municipal Railway (MUNI) right-of-way); and by the east side of Sanchez Street between Market Street and 18th Street and the row of parcels on the west side of Church Street between 18th Street and 20th Street to the west, excluding two large parcels: Block 3565, Lot 001 (450 Church Street and 325 Sanchez Street) and Block 3580, Lot 080 (407 Sanchez Street). The historic district is bounded to the north by the south side of 15th Street between Sanchez and Church Streets and the south side of 14th Street between Church and Dolores Street, excluding Lots 001-002, 031A, 73, 73A-73C, 74, and 101 on Block 3544. (See continuation sheet.)