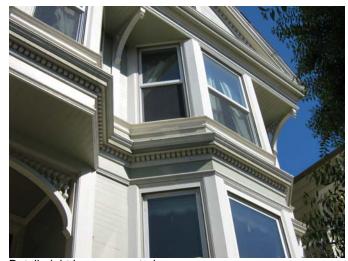

The overall scale and massing, wood construction, and rhythmic bays of the contributing buildings create a sense of continuity within the historic district. The buildings that survived the 1906 earthquake and fires generally reflect the prevailing Victorian styles of late nineteenth century, including Italianate, Stick-Eastlake, and Queen Anne. Many of these buildings retain their elaborate detailing and trim, such as fanciful brackets, beltcourses, cornices, and window and door hoods that create highly animated façades. Additionally, the small scale and vernacular design of a few earlier buildings indicate their pioneer origins. After the 1906 conflagration, these styles gave way to more stately Edwardian and Classical Revival styles, which often include egg and dart and dentil courses, wider double-hung windows, and classical columns and pilasters at doorways and windows, as well as less ornate examples that reflected post-disaster expediency to rebuild the neighborhood.

#### Continuation of D6. Significance:

The historic district's contributing buildings also retain a high level of integrity of design, materials, and workmanship. Many of these buildings retain their original cladding; fenestration; and elaborate detailing and trim, such as brackets, beltcourses, cornices, and window and door hoods. Pre-1918 buildings that have both had their detailing and trim stripped and their cladding and fenestration replaced were determined to be non-contributing. A lower threshold for integrity was applied, however, to older buildings, in particular 1) small vernacular cottages from the 1860s-1870s, especially along Chula Lane and Abbey Street, that convey early American-era development trends; 2) pre-1906 buildings located closer to Dolores Street, the 1906 fireline; and 3) buildings that may have been heavily altered but stand in a row of similar style buildings with a high level of integrity, such that their original design can be interpreted by comparison.