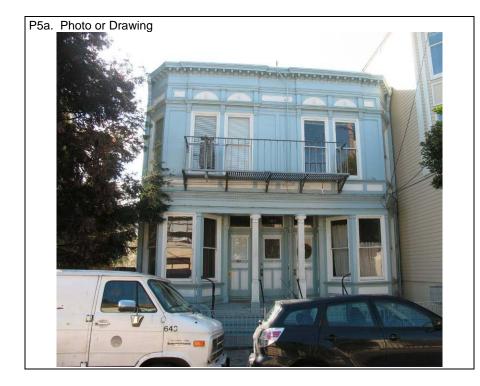

#### Continuation of D3. Detailed Description

This historic district contains 409 properties total, 248 of which are contributing. The properties within the district's boundary generally consist of small cottages, ecclesiastical buildings, and two- to three-story flats, apartment buildings, and residential-over-commercial buildings. Its most prominent landmarks include the Mission Dolores chapel and cemetery, the Dolores Street landscaped median, and Mission Dolores Park, which are discussed in detail in the significance section. The resources span the history of the neighborhood leading up to the 1906 earthquake and fires and the immediate reconstruction period that concluded in 1918 with the restoration of the Mission Dolores chapel and the completion of the adjacent basilica that replaced the previous structure damaged during the 1906 disaster. The contributing buildings include the earliest erected building in the neighborhood, Mission Dolores chapel (1791); a small number of Gold Rush-era buildings, including the Tanforan Cottages (1850s); a notable collection of buildings erected in the late nineteenth century prior to the 1906 conflagration; and early twentieth-century buildings that were constructed as the neighborhood became more populated and developed during the post-disaster years.

The overall scale and massing, wood construction, and rhythmic bays of the contributing buildings create a sense of continuity within the historic district. The buildings that survived the 1906 earthquake and fires generally reflect the prevailing Victorian styles of late nineteenth century, including Italianate, Stick-Eastlake, and Queen Anne. Many of these buildings retain their elaborate detailing and trim, such as fanciful brackets, beltcourses, cornices, and window and door hoods that create highly animated façades. Additionally, the small scale and vernacular design of a few earlier buildings indicate their pioneer origins. After the 1906 conflagration, these styles gave way to more stately Edwardian and Classical Revival styles, which often include egg and dart and dentil courses, wider double-hung windows, and classical columns and pilasters at doorways and windows, as well as less ornate examples that reflected post-disaster expediency to rebuild the neighborhood.