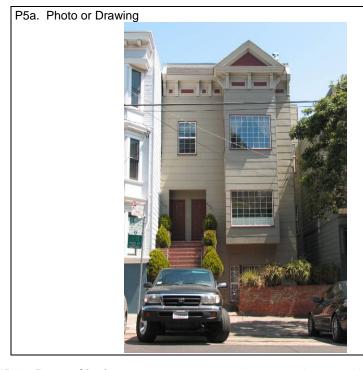

#### Continuation of D3. Detailed Description

This historic district contains 409 properties total, 248 of which are contributing. The properties within the district's boundary generally consist of small cottages, ecclesiastical buildings, and two- to three-story flats, apartment buildings, and residential-over-commercial buildings. Its most prominent landmarks include the Mission Dolores chapel and cemetery, the Dolores Street landscaped median, and Mission Dolores Park, which are discussed in detail in the significance section. The resources span the history of the neighborhood leading up to the 1906 earthquake and fires and the immediate reconstruction period that concluded in 1918 with the restoration of the Mission Dolores chapel and the completion of the adjacent basilica that replaced the previous structure damaged during the 1906 disaster. The contributing buildings include the earliest erected building in the neighborhood, Mission Dolores chapel (1791); a small number of Gold Rush-era buildings, including the Tanforan Cottages (1850s); a notable collection of buildings erected in the late nineteenth century prior to the 1906 conflagration; and early twentieth-century buildings that were constructed as the neighborhood became more populated and developed during the post-disaster years.

The overall scale and massing, wood construction, and rhythmic bays of the contributing buildings create a sense of continuity within the historic district. The buildings that survived the 1906 earthquake and fires generally reflect the prevailing Victorian styles of late nineteenth century, including Italianate, Stick-Eastlake, and Queen Anne. Many of these buildings retain their elaborate detailing and trim, such as fanciful brackets, beltcourses, cornices, and window and door hoods that create highly animated façades. Additionally, the small scale and vernacular design of a few earlier buildings indicate their pioneer origins. After the 1906 conflagration, these styles gave way to more stately Edwardian and Classical Revival styles, which often include egg and dart and dentil courses, wider double-hung windows, and classical columns and pilasters at doorways and windows, as well as less ornate examples that reflected post-disaster expediency to rebuild the neighborhood.