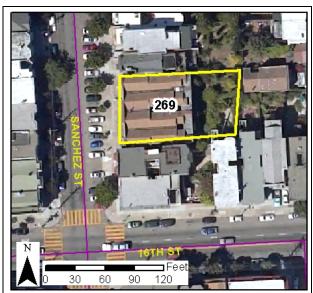

# Continuation of D4. Boundary Description

Map of the Mission Dolores Neighborhood 1906 Fire Survivors and Reconstruction Historic District.

Primary # HRI# Trinomial

Page 16 of 29

\*Resource Name or # Mission Dolores Neighborhood 1906 Fire Survivors and Reconstruction Historic District