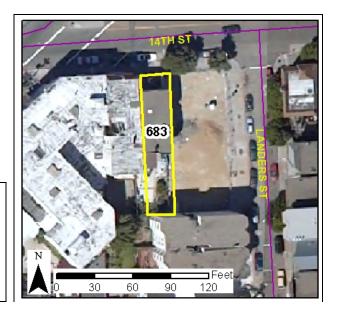

The following is a list of 248 contributing resources to the Mission Dolores Neighborhood 1906 Fire Survivors and Reconstruction Historic District: 1

| APN       | Number    | Street      | Year Built |
|-----------|-----------|-------------|------------|
| 3544-071  | 683       | 14th Street | 1907       |
| 3544-070  | 689-691   | 14th Street | ca. 1910   |
| 3544-015  | 1906      | 15th Street | ca. 1880   |
| 3544-017  | 1918      | 15th Street | 1906       |
| 3557-062  | 1919-1923 | 15th Street | ca. 1910   |
| 3557-059  | 1925-1929 | 15th Street | 1906       |
| 3557-058  | 1931      | 15th Street | 1905       |
| 3557-057  | 1935-1947 | 15th Street | 1905       |
| 3557-056A | 1949      | 15th Street | ca. 1890   |
| 3544-045  | 1950-1952 | 15th Street | 1908       |
| 3544-098  | 1954-1958 | 15th Street | 1905       |
| 3557-055B | 1957-1959 | 15th Street | ca. 1890   |
| 3544-047  | 1960-1964 | 15th Street | 1903       |
| 3557-055  | 1961-1965 | 15th Street | 1912       |
| 3544-089  | 1966-1968 | 15th Street | 1906       |
| 3557-053  | 1971      | 15th Street | 1907       |