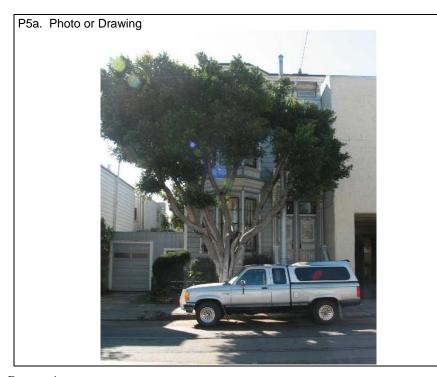

#### Continuation of D3. Detailed Description

This historic district contains 409 properties total, 248 of which are contributing. The properties within the district's boundary generally consist of small cottages, ecclesiastical buildings, and two- to three-story flats, apartment buildings, and residential-over-commercial buildings. Its most prominent landmarks include the Mission Dolores chapel and cemetery, the Dolores Street landscaped median, and Mission Dolores Park, which are discussed in detail in the significance section. The resources span the history of the neighborhood leading up to the 1906 earthquake and fires and the immediate reconstruction period that concluded in 1918 with the restoration of the Mission Dolores chapel and the completion of the adjacent basilica that replaced the previous structure damaged during the 1906 disaster. The contributing buildings include the earliest erected building in the neighborhood, Mission Dolores chapel (1791); a small number of Gold Rush-era buildings, including the Tanforan Cottages (1850s); a notable collection of buildings erected in the late nineteenth century prior to the 1906 conflagration; and early twentieth-century buildings that were constructed as the neighborhood became more populated and developed during the post-disaster years.

The overall scale and massing, wood construction, and rhythmic bays of the contributing buildings create a sense of continuity within the historic district. The buildings that survived the 1906 earthquake and fires generally reflect the prevailing Victorian styles of late nineteenth century, including Italianate, Stick-Eastlake, and Queen Anne. Many of these buildings retain their elaborate detailing and trim, such as fanciful brackets, beltcourses, cornices, and window and door hoods that create highly animated façades. Additionally, the small scale and vernacular design of a few earlier buildings indicate their pioneer origins. After the 1906 conflagration, these styles gave way to more stately Edwardian and Classical Revival styles, which often include egg and dart and dentil courses, wider double-hung windows, and classical columns and pilasters at doorways and windows, as well as less ornate examples that reflected post-disaster expediency to rebuild the neighborhood.