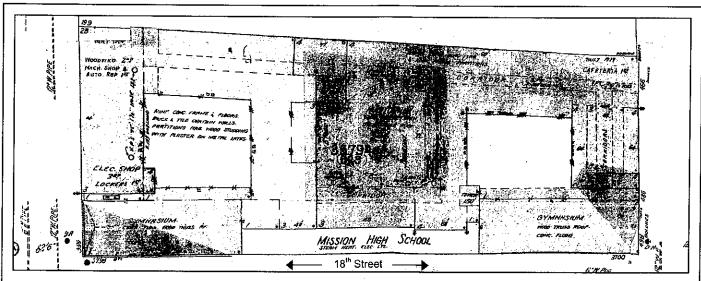

Although the historic district includes a large parcel in the center just north of Mission Dolores Park that contains a non-contributing property – Mission High School (built in 1925 and 1927) – its location has been used historically as a school since 1898 when the first Mission High School was erected. In comparison, Everett Middle School (1928) and Sanchez Elementary School (1926) are not included in the historic district's boundary. They stand on a large parcel at the neighborhood's western edge that predominantly contained residential properties before the schools' construction in the 1920s. (All three schools, which were constructed after the district's period of significance, have been identified as historic resources).