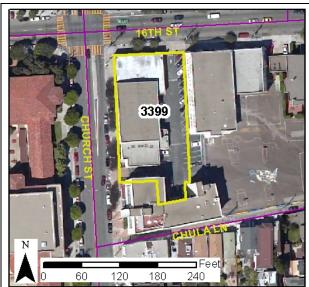

# Continuation of D4. Boundary Description

Map of the Mission Dolores Neighborhood 1906 Fire Survivors and Reconstruction Historic District.

Primary # HRI# Trinomial

Page 16 of 29

\*Resource Name or # Mission Dolores Neighborhood 1906 Fire Survivors and Reconstruction Historic District