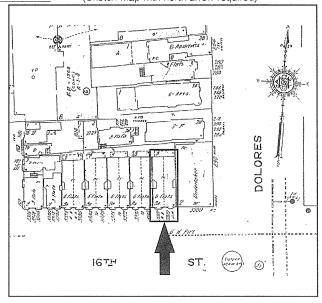

# Continuation of D4. Boundary Description

Map of the Mission Dolores Neighborhood 1906 Fire Survivors and Reconstruction Historic District.

Primary # HRI# Trinomial

Page 16 of 29

\*Resource Name or # Mission Dolores Neighborhood 1906 Fire Survivors and Reconstruction Historic District