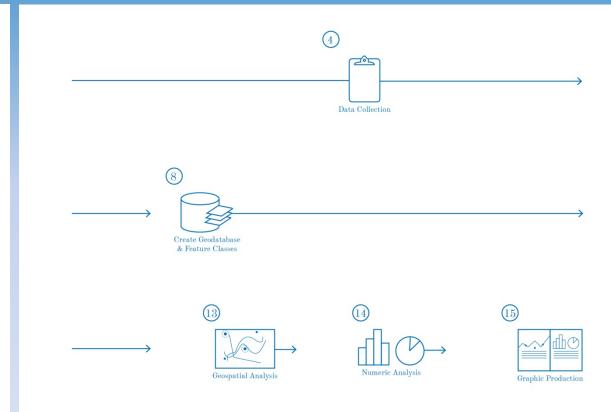

# MOBILE DATA WORKFLOW

- 1. Create intake matrix / hardcopy forms
- 2. Print & assemble materials
- 3. Distribute Materials
- 4. Observe / collect public life data
- 5. Enter totals into google form
- 6. Transcribe rows into excel
- 7. Data cleanup
- 8. Create geodatabase
- 9. Transcribe data points into ArcMap
- 10. Join tables to shapefile
- 11. Merge all data
- 12. Scan all hard copies
- 13. Run geospatial data analysis on points in ArcMap
- 14. Run numeric data analysis on tables in excel
- 15. Production on maps, charts, tables in Adobe Suite