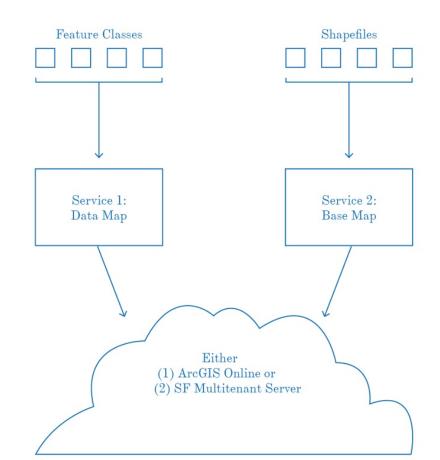

### STEP 1

Two different map services must be set up in ArcMap. For each service, bring in the relevant layers using the "add data" tool: **Service 1** is made up of the feature classes setup in geodatabase setup. These are the data points that a user will be collecting in-field.

**Service 2** is made up of a series of shapefiles that will serve as a basemap, helping to contextualize a user's surroundings.

### STEP 2

Once you have set up both services in two separate .mxd documents, publish the service to a server via ArcMap.

### STEP 3

After both services have been hosted on a serve, set service properties and combine services into an ArcGIS Online Map document.