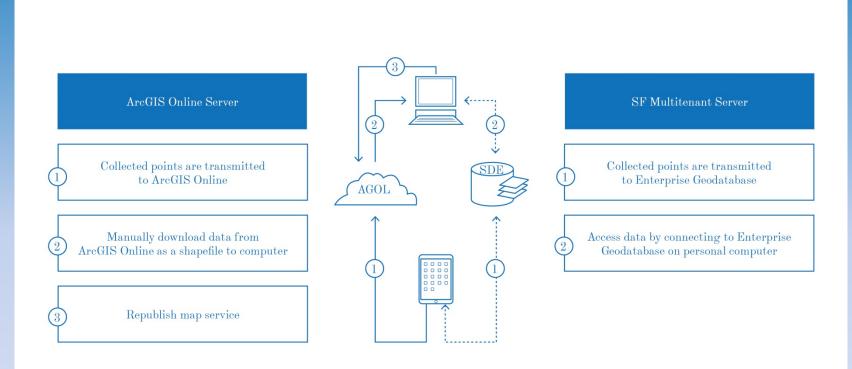

### **ONLINE**

### PROS

- Automatic syncing
- Unlimited zooming
- More accurate geolocation
- Automated editor tracking CONS
- Requires live cellular data or Wi-Fi connection

### **OFFLINE**

### PROS

Collect data without internet connection

### CONS

- Manual sync with internet connection
- Limited to Esri map templates
- Unreliable
- Manual editor tracking