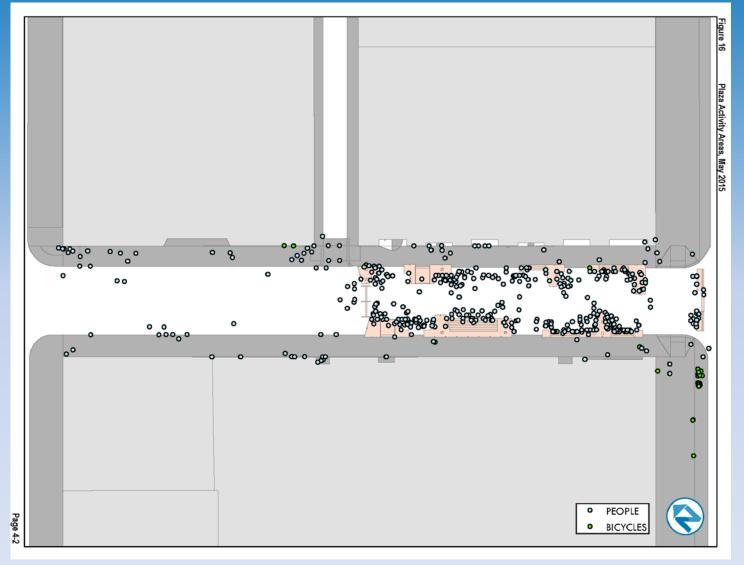

### ACTIVITY MAPPING

# ACTIVITY MAPPING

- Captures the location, demographics, posture, and activities of the users in given public space
- Ex: BART Plazas, Parklets, Annie Street Plaza
- Involves a full team of data collectors
- Many shifts per day
- Often several people collecting at the same time
- Potentially a large number of points in a small area
- Time and date are determining factors of activity levels