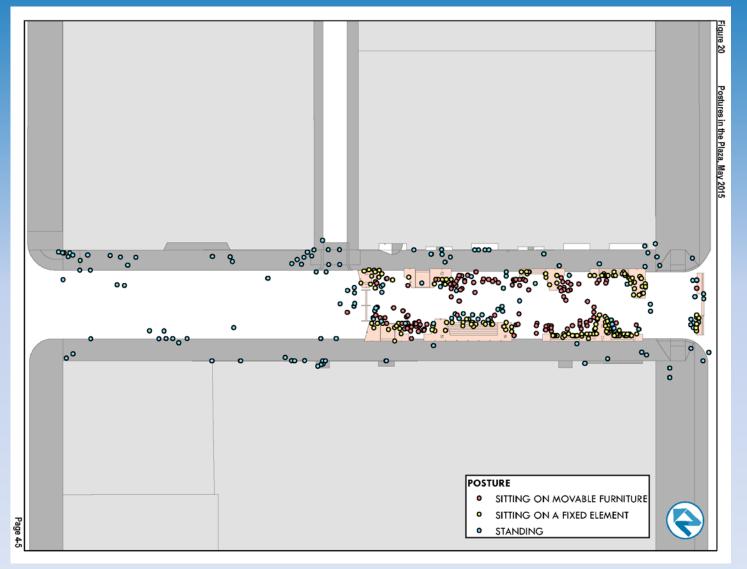

### ACTIVITY MAPPING

# ACTIVITY MAPPING

- Captures the location, demographics, posture, and activities of the users in given public space
- Ex: BART Plazas, Parklets, Annie Street Plaza
- Involves a full team of data collectors
- Many shifts per day
- Often several people collecting at the same time
- Potentially a large number of points in a small area
- Time and date are determining factors of activity levels