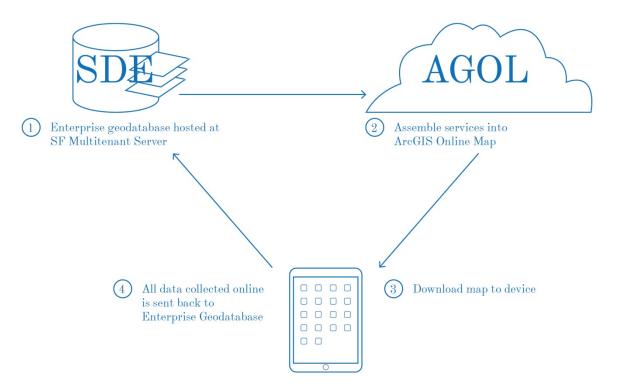

### STEP 3

After both services have been hosted on a serve, set service properties and combine services into an ArcGIS Online Map document.

### **03 BACKEND SETUP**

# MOBILE DEVICE SETUP