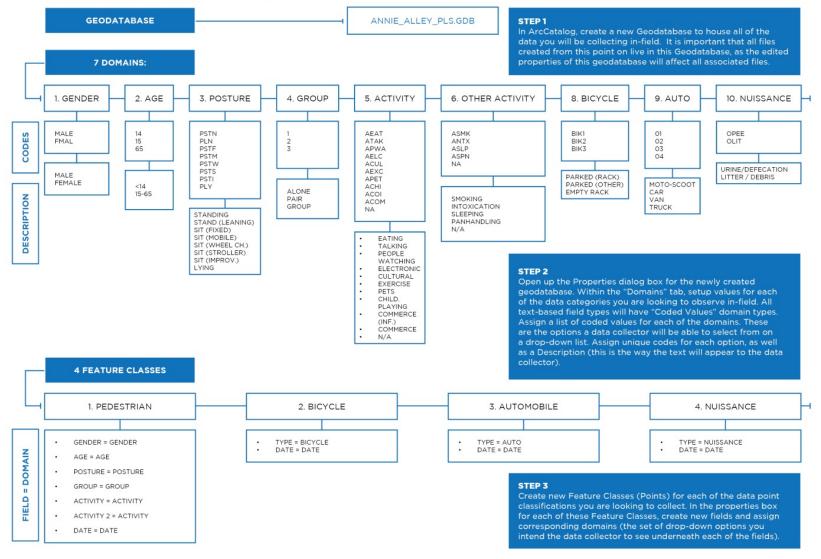

### **01 GEODATABASE SETUP**

### STEP 1

Two different map services must be set up in ArcMap. For each service, bring in the relevant layers using the "add data" tool: **Service 1** is made up of the feature classes setup in geodatabase setup. These are the data points that a user will be collecting in-field.

**Service 2** is made up of a series of shapefiles that will serve as a basemap, helping to contextualize a user's surroundings.