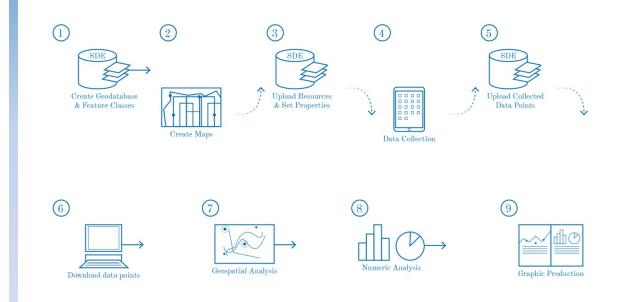

# MOBILE DATA WORKFLOW

- 1. Create geodatabase
- 2. Create data collection map
- 3. Upload Resources and set properties
- 4. Observe / collect public life data
- 5. Upload data points
- 6. Access data points on computer
- 7. Run geospatial data analysis on points in ArcMap
- 8. Run numeric data analysis on tables in excel
- 9. Production on maps, charts, tables in Adobe Suite