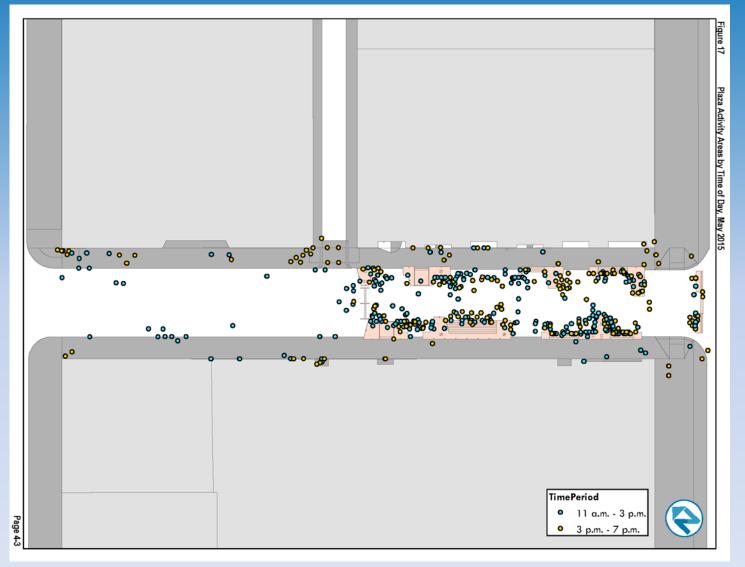

### ACTIVITY MAPPING

# ACTIVITY MAPPING

- Captures the location, demographics, posture, and activities of the users in given public space
- Ex: BART Plazas, Parklets, Annie Street Plaza
- Involves a full team of data collectors
- Many shifts per day
- Often several people collecting at the same time
- Potentially a large number of points in a small area
- Time and date are determining factors of activity levels