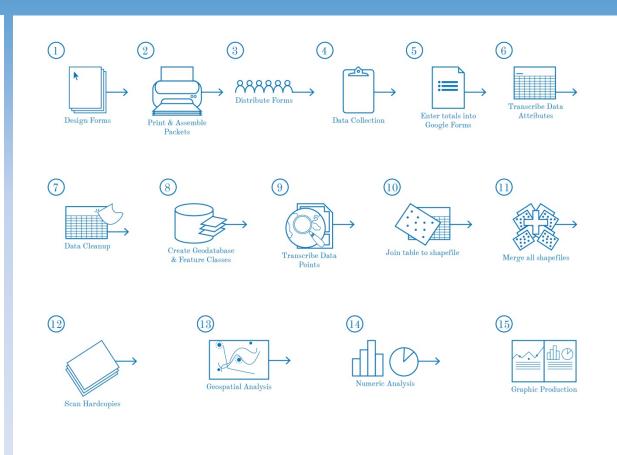

# TYPICAL WORKFLOW

- 1. Create intake matrix / hardcopy forms
- 2. Print & assemble materials
- 3. Distribute Materials
- 4. Observe / collect public life data
- 5. Enter totals into google form
- 6. Transcribe rows into excel
- 7. Data cleanup
- 8. Create geodatabase
- 9. Transcribe data points into ArcMap
- 10. Join tables to shapefile
- 11. Merge all data
- 12. Scan all hard copies
- 13. Run geospatial data analysis on points in ArcMap
- 14. Run numeric data analysis on tables in excel
- 15. Production on maps, charts, tables in Adobe Suite