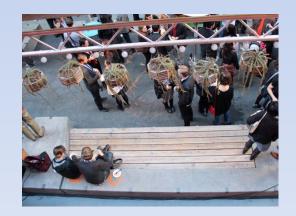

### ACTIVITY MAPPING

# ACTIVITY MAPPING

- Captures the location, demographics, posture, and activities of the users in given public space
- Ex: BART Plazas, Parklets, Annie Street Plaza
- Involves a full team of data collectors
- Many shifts per day
- Often several people collecting at the same time
- Potentially a large number of points in a small area
- Time and date are determining factors of activity levels