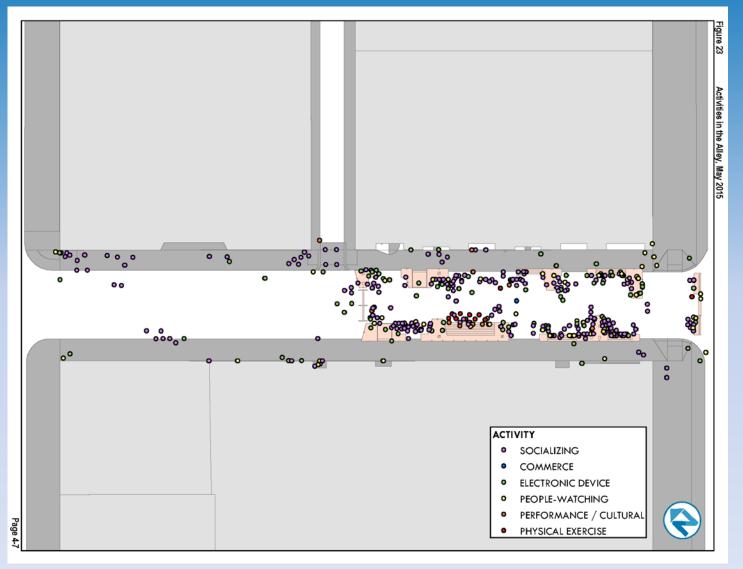

### ACTIVITY MAPPING

# ACTIVITY MAPPING

- Captures the location, demographics, posture, and activities of the users in given public space
- Ex: BART Plazas, Parklets, Annie Street Plaza
- Involves a full team of data collectors
- Many shifts per day
- Often several people collecting at the same time
- Potentially a large number of points in a small area
- Time and date are determining factors of activity levels