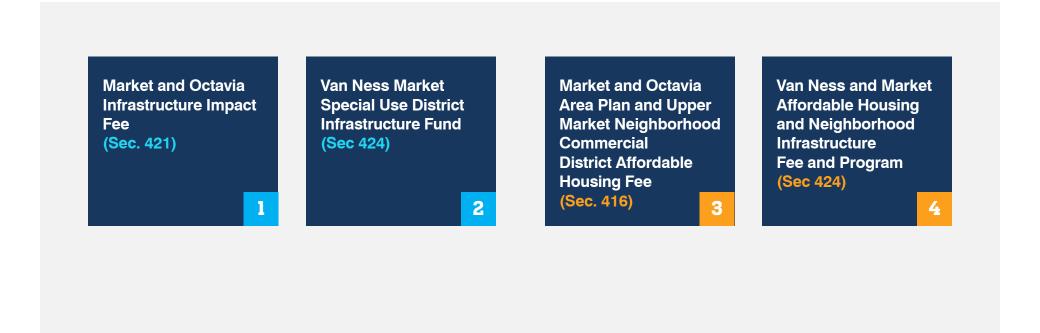

**General Plan Amendments - Summary** 

| Topic                                                                                         | Change                                                                                                                                                                                                    |  |
|-----------------------------------------------------------------------------------------------|-----------------------------------------------------------------------------------------------------------------------------------------------------------------------------------------------------------|--|
| Clarify the Van Ness and Market SUD                                                           | Amend selected policies to support the vision of the SUD as outlined in the Market and Octavia Area Plan                                                                                                  |  |
| Parking                                                                                       | Create consistent and lower parking requirements.                                                                                                                                                         |  |
| Non-Residential Uses                                                                          | Encourage a mix of affordable and diverse uses, require micoretail, maintain some of the NCT-3 controls, such as a Conditional Use authorization for uses larger than 6,000 sq/ft and for Formula Retail. |  |
| Bulk                                                                                          | Changes to the floor plate size, new sculpting controls to encourage slender residential towers                                                                                                           |  |
| Public Benefit                                                                                | Expand the area in which impact fees can be spent, update the list of infrastructure projects to be funded with impact fees, remove grandfather provision outlined in Section 415.                        |  |
| 309 Exceptions Micro retail and additional height and bulk Planning Code Amendments - Summary |                                                                                                                                                                                                           |  |