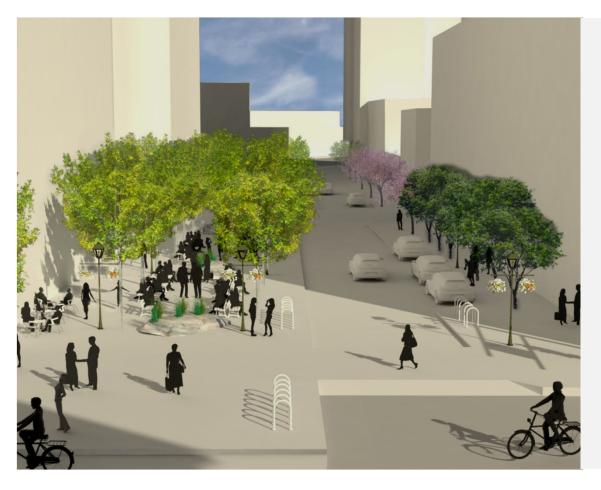

### **Public Realm**

Streets proposed for improvements
Living Alley improvements

**Public Benefits Summary** 

#### For street and alley improvements

- 1. Redesign of major streets in the Plan Area to be safe and comfortable for people walking, biking, and on transit.
- 2. Living alleys

**Proposed Public Benefits: Complete Streets** 