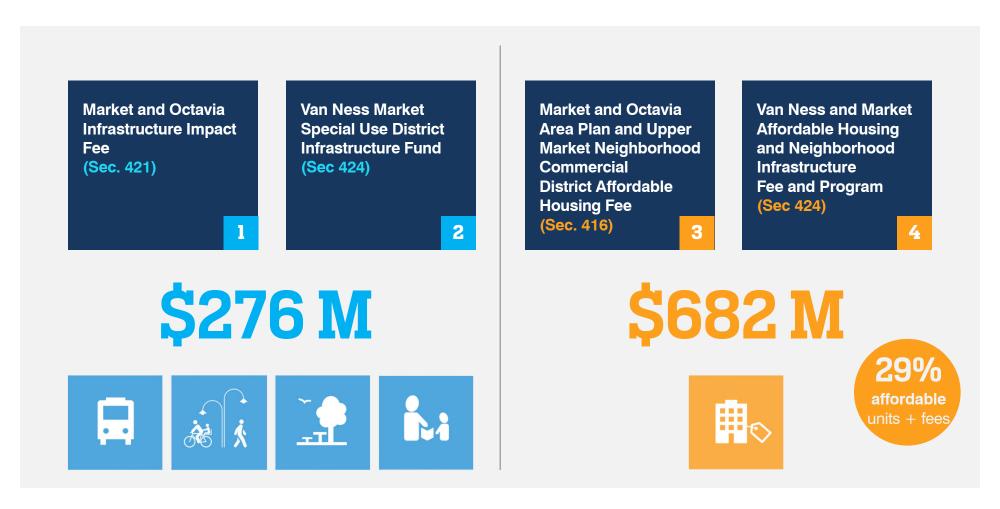

#### **Feasibility Analysis**

Source: Turner + Townsend International Construction Market Survey 2019

**Area Plan Impact Fees** 

**Public Benefits Package** 

## \$682 Million

For new on-site units and affordable housing resources

- 2,200 affordable housing units
- 434 additional affordable units
- Achieve 29% affordable units overall

**Proposed Public Benefits: Affordable Housing** 

# \$116 Million

For improvements to transit service and capacity including modernization of Van Ness Station

**Proposed Public Benefits: Transit** 

#### For street and alley improvements

- 1. Redesign of major streets in the Plan Area to be safe and comfortable for people walking, biking, and on transit.
- 2. Living alleys

**Proposed Public Benefits: Complete Streets** 

## \$32 Million

For new parks and enhancements to existing open spaces

- 1. New Park at 11th and Natoma
- 2. Improvements to Buchanan Mall
- 3. Improvements to Koshland Park
- 4. New/Improved Civic Center Public Spaces
- 5. Other open spaces in the Hub area TBD