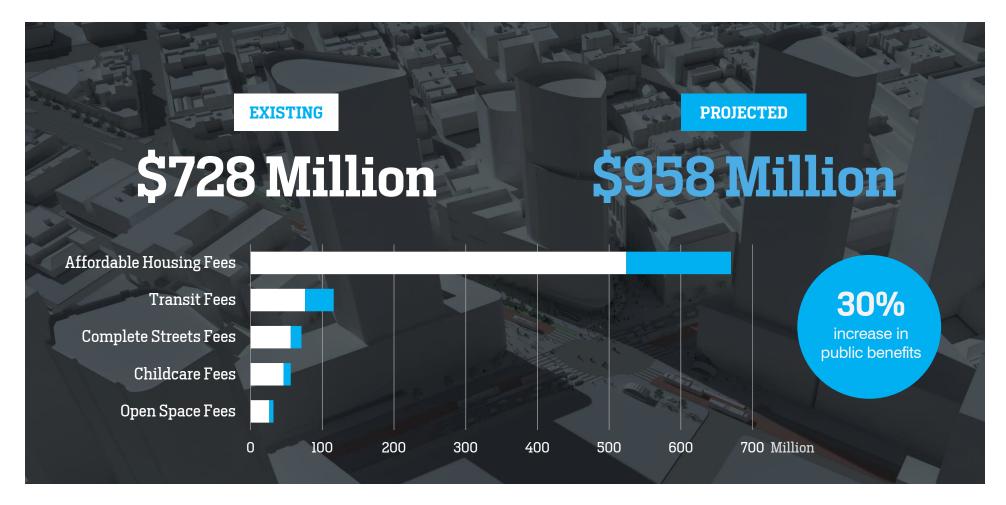

## \$682 Million

For new on-site units and affordable housing resources

- 2,200 affordable housing units
- 434 additional affordable units
- Achieve 29% affordable units overall

**Proposed Public Benefits: Affordable Housing** 

# \$116 Million

For improvements to transit service and capacity including modernization of Van Ness Station

**Proposed Public Benefits: Transit** 

#### For street and alley improvements

- 1. Redesign of major streets in the Plan Area to be safe and comfortable for people walking, biking, and on transit.
- 2. Living alleys

**Proposed Public Benefits: Complete Streets** 

## \$32 Million

For new parks and enhancements to existing open spaces

- 1. New Park at 11th and Natoma
- 2. Improvements to Buchanan Mall
- 3. Improvements to Koshland Park
- 4. New/Improved Civic Center Public Spaces
- 5. Other open spaces in the Hub area TBD