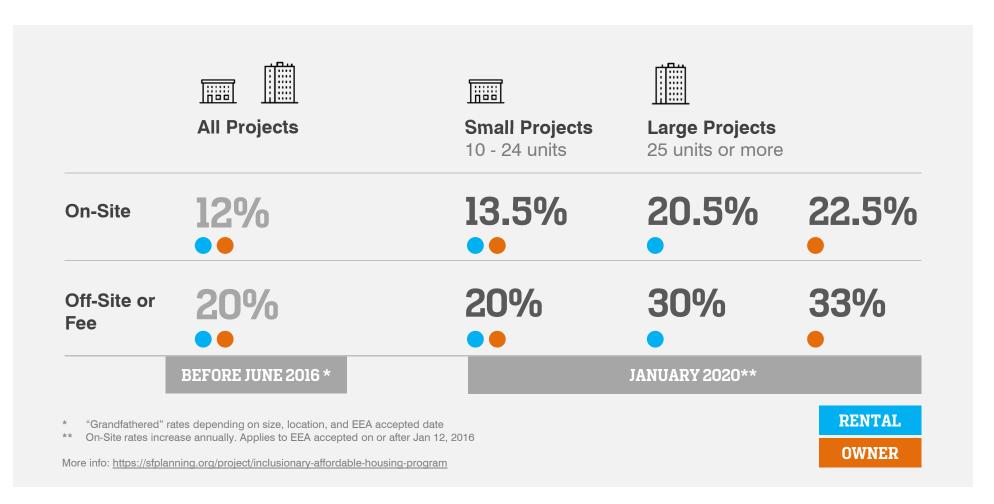

l Planner
Citywide Planning

lily.langlois@sfgov.org sfplanning.org/hub



Project Overview

Recommendations

Key Legislative Changes











### **PROJECT GOALS**



Increase housing and affordable housing near transit



Develop and coordinate designs for the public realm



Create robust public benefits package and prioritize projects for implementation

### **PROJECT DELIVERABLES**



- Amend the Market & Octavia Area Plan
  - Height Map
  - Zoning Map
  - Objectives and policies
- Amend the **Planning Code** to reflect land use and policy changes
- 3 Update the Market & Octavia Implementation Plan

### THE LANDSCAPE







# RECOMMENDATIONS



**Land Use** 









### **Public Realm**

Streets proposed for improvements
Living Alley improvements





**Public Benefits Summary** 



### **Inclusionary Rates Increase Citywide**



#### **Feasibility Analysis**

Source: Turner + Townsend International Construction Market Survey 2019





**Area Plan Impact Fees** 



**Public Benefits Package** 



## \$682 Million

For new on-site units and affordable housing resources

- 2,200 affordable housing units
- 434 additional affordable units
- Achieve 29% affordable units overall

**Proposed Public Benefits: Affordable Housing** 



# \$116 Million

For improvements to transit service and capacity including modernization of Van Ness Station

**Proposed Public Benefits: Transit** 



## \$71 Million

#### For street and alley improvements

- 1. Redesign of major streets in the Plan Area to be safe and comfortable for people walking, biking, and on transit.
- 2. Living alley