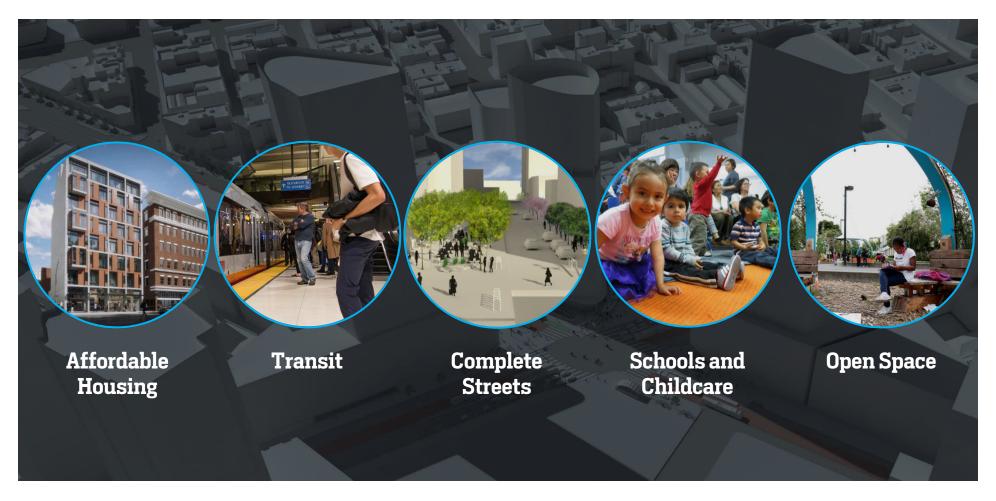

## \$682 Million

For new on-site units and affordable housing resources

- 2,200 affordable housing units
- 434 additional affordable units
- Achieve 29% affordable units overall

**Proposed Public Benefits: Affordable Housing** 

# \$116 Million

For improvements to transit service and capacity including modernization of Van Ness Station

**Proposed Public Benefits: Transit** 

#### For street and alley improvements

- 1. Redesign of major streets in the Plan Area to be safe and comfortable for people walking, biking, and on transit.
- 2. Living alleys

**Proposed Public Benefits: Complete Streets** 

#### For childcare centers and schools

- \$20M New childcare centers
- \$37M Capital Investments in schools serving K-12 population

**Proposed Public Benefits: Schools and Childcare** 

## \$32 Million

For new parks and enhancements to existing open spaces

- 1. New Park at 11th and Natoma
- 2. Improvements to Buchanan Mall
- 3. Improvements to Koshland Park
- 4. New/Improved Civic Center Public Spaces
- 5. Other open spaces in the Hub area TBD