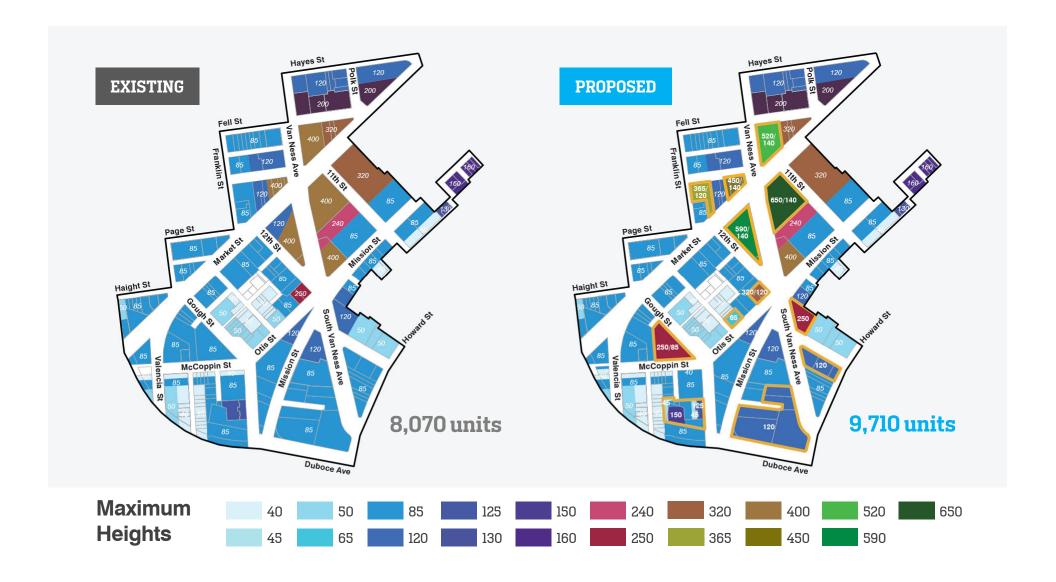

### **Public Realm**

Streets proposed for improvements
Living Alley improvements

**Public Benefits Summary** 

#### For street and alley improvements

- 1. Redesign of major streets in the Plan Area to be safe and comfortable for people walking, biking, and on transit.
- 2. Living alleys

**Proposed Public Benefits: Complete Streets** 