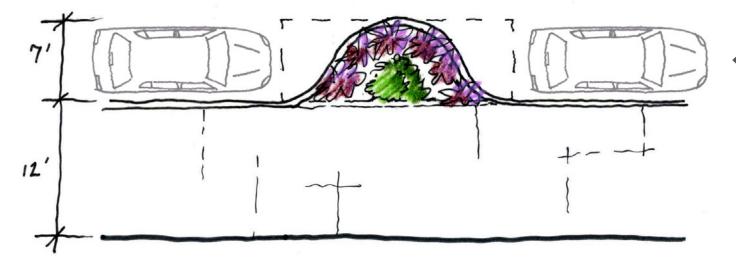

#### **Low Plantings**

**Street Tree** 

MID BLOCK SIDEWALK EXTENSIONS

One vehicle space

Both of these extensions require custom curb geometry and would require a maintenance agreement with sponsoring merchants or a CBD