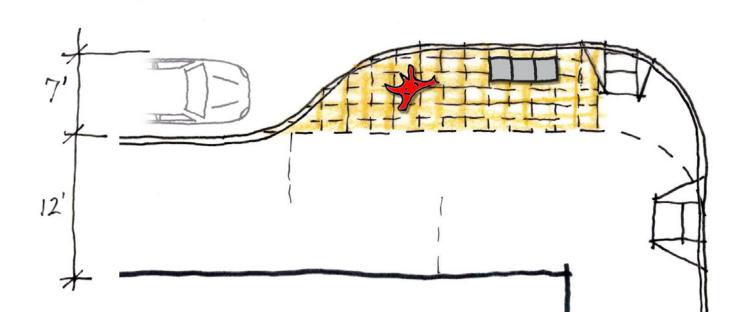

#### **Low Plantings**

**Street Tree** 

MID BLOCK SIDEWALK EXTENSIONS

One vehicle space

Both of these extensions require custom curb geometry and would require a maintenance agreement with sponsoring merchants or a CBD

An extension with City standard curb transition geometry would not provide much usable space