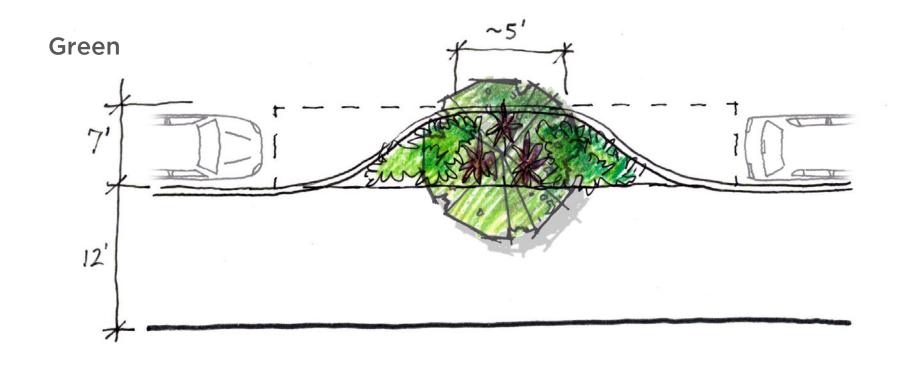

#### **Low Plantings**

**Street Tree** 

MID BLOCK SIDEWALK EXTENSIONS

One vehicle space

Both of these extensions require custom curb geometry and would require a maintenance agreement with sponsoring merchants or a CBD