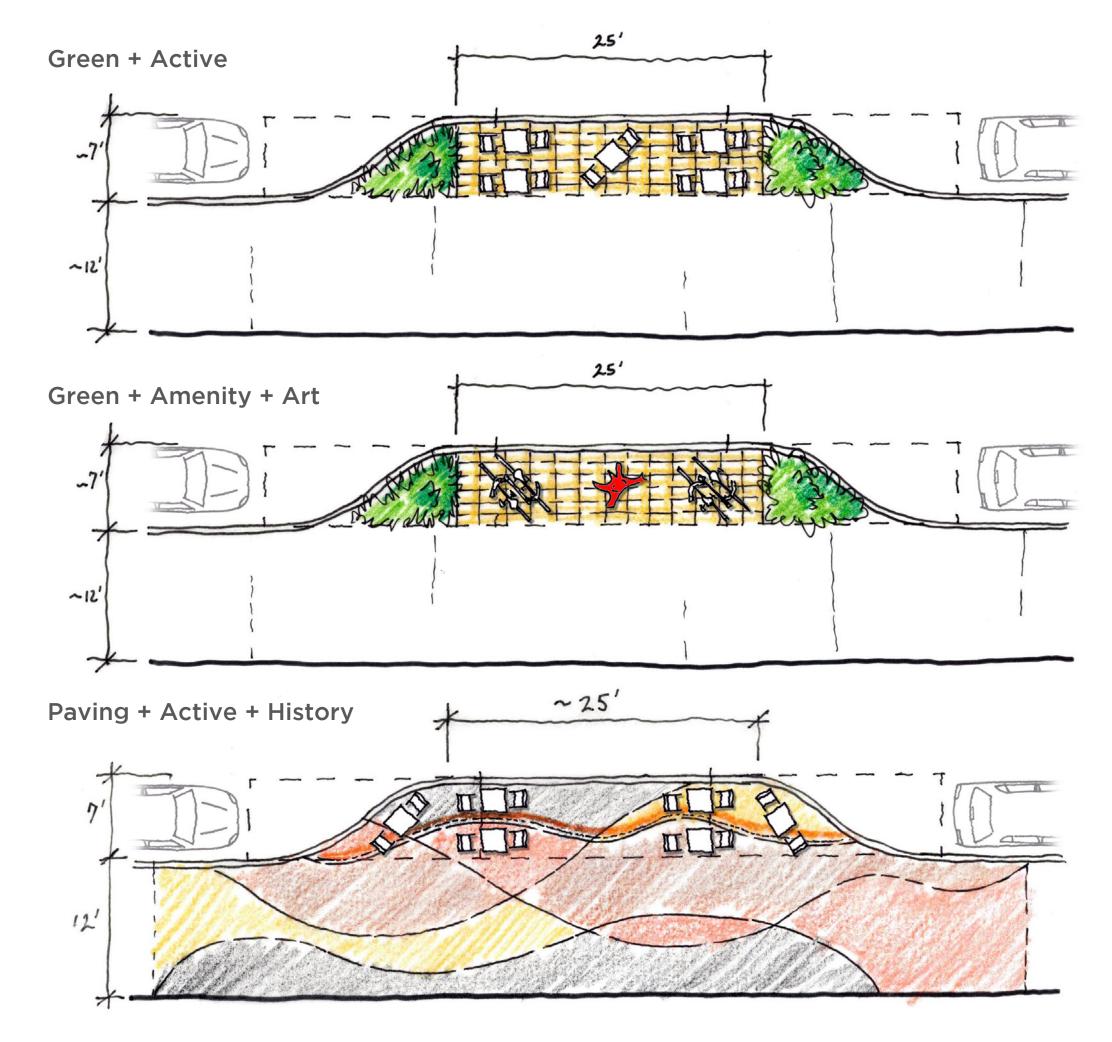

#### **Low Plantings**



**Street Tree** 



MID BLOCK SIDEWALK EXTENSIONS

One vehicle space

Both of these extensions require custom curb geometry and would require a maintenance agreement with sponsoring merchants or a CBD





An extension with City standard curb transition geometry would not provide much usable space



















## MID BLOCK SIDEWALK EXTENSIONS

Two vehicle spaces

















# MID BLOCK SIDEWALK EXTENSIONS

Three vehicle spaces







#### Green + Paving + Active + History









## MID BLOCK SIDEWALK EXTENSIONS

Four vehicle spaces



## Art + Paving + Consolidation



**Green + History** 



### **CORNER SIDEWALK EXTENSIONS**

An opportunity for consolidation and placemaking