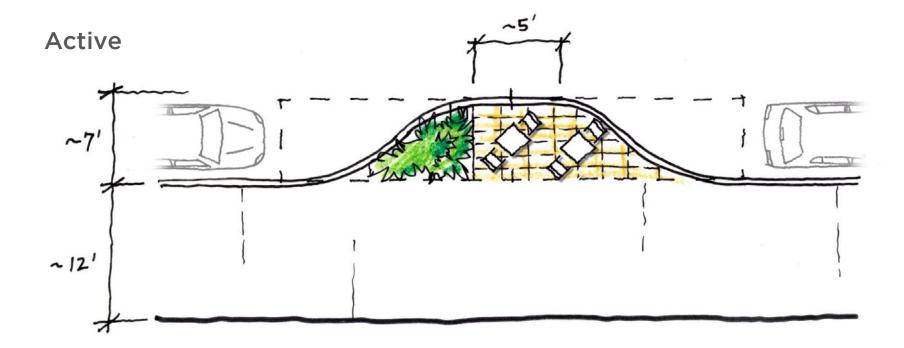

#### **Low Plantings**

**Street Tree** 

MID BLOCK SIDEWALK EXTENSIONS

One vehicle space

Both of these extensions require custom curb geometry and would require a maintenance agreement with sponsoring merchants or a CBD

An extension with City standard curb transition geometry would not provide much usable space