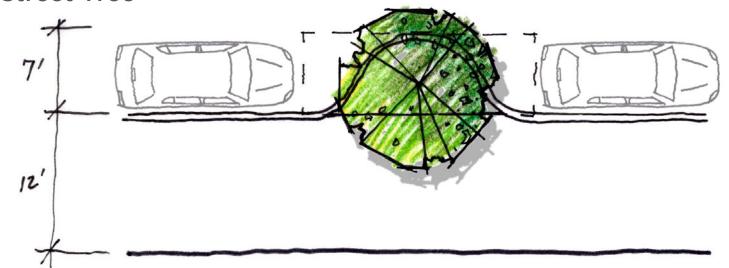

#### **Low Plantings**

**Street Tree** 

MID BLOCK SIDEWALK EXTENSIONS

One vehicle space

Both of these extensions require custom curb geometry and would require a maintenance agreement with sponsoring merchants or a CBD