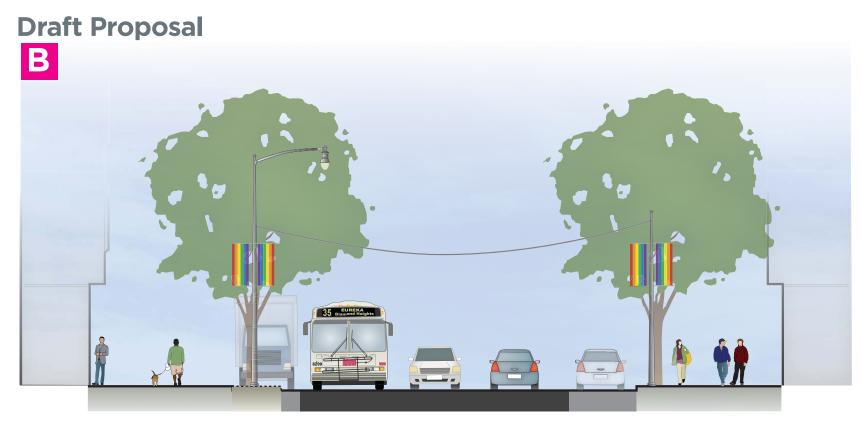

126 -132 122 120 116

| L       |       | PARK<br><sup>4</sup><br><sub>5</sub> LOT | ING           |                |   |
|---------|-------|------------------------------------------|---------------|----------------|---|
| т       |       |                                          |               |                |   |
| 4       |       |                                          |               |                |   |
| 4       |       | В                                        |               |                |   |
| Ŧ       |       |                                          |               |                |   |
|         |       |                                          |               |                |   |
|         |       | •                                        | GREENS        |                |   |
| 11/1    |       |                                          |               |                |   |
|         | Ń     |                                          |               |                |   |
| ٦       |       | ▲▲<br>●<br>►<br>►                        | т             | <del>т</del> - | г |
|         |       | S.                                       |               |                |   |
|         |       |                                          |               | <b>_</b>       |   |
| J       |       |                                          |               |                |   |
| {ki     | ſ     | •                                        |               |                |   |
|         |       | K POP<br>4092-4096                       | POSH<br>BAGEL | 489<br>CITIZEN |   |
|         | • • • | • Relocated bus                          | -stop         |                |   |
|         |       | with bus bult                            | >-out         |                |   |
| T       |       |                                          |               |                |   |
|         |       |                                          |               |                |   |
| +       |       | 4084                                     |               |                |   |
| -       |       | 34                                       |               |                |   |
| _       |       | 4078                                     |               |                |   |
| т       |       |                                          |               |                | _ |
| т  <br> |       | 4072                                     |               |                |   |
| т       | P     |                                          |               |                | _ |
| L       |       | 4064                                     |               |                |   |
|         |       |                                          |               |                |   |