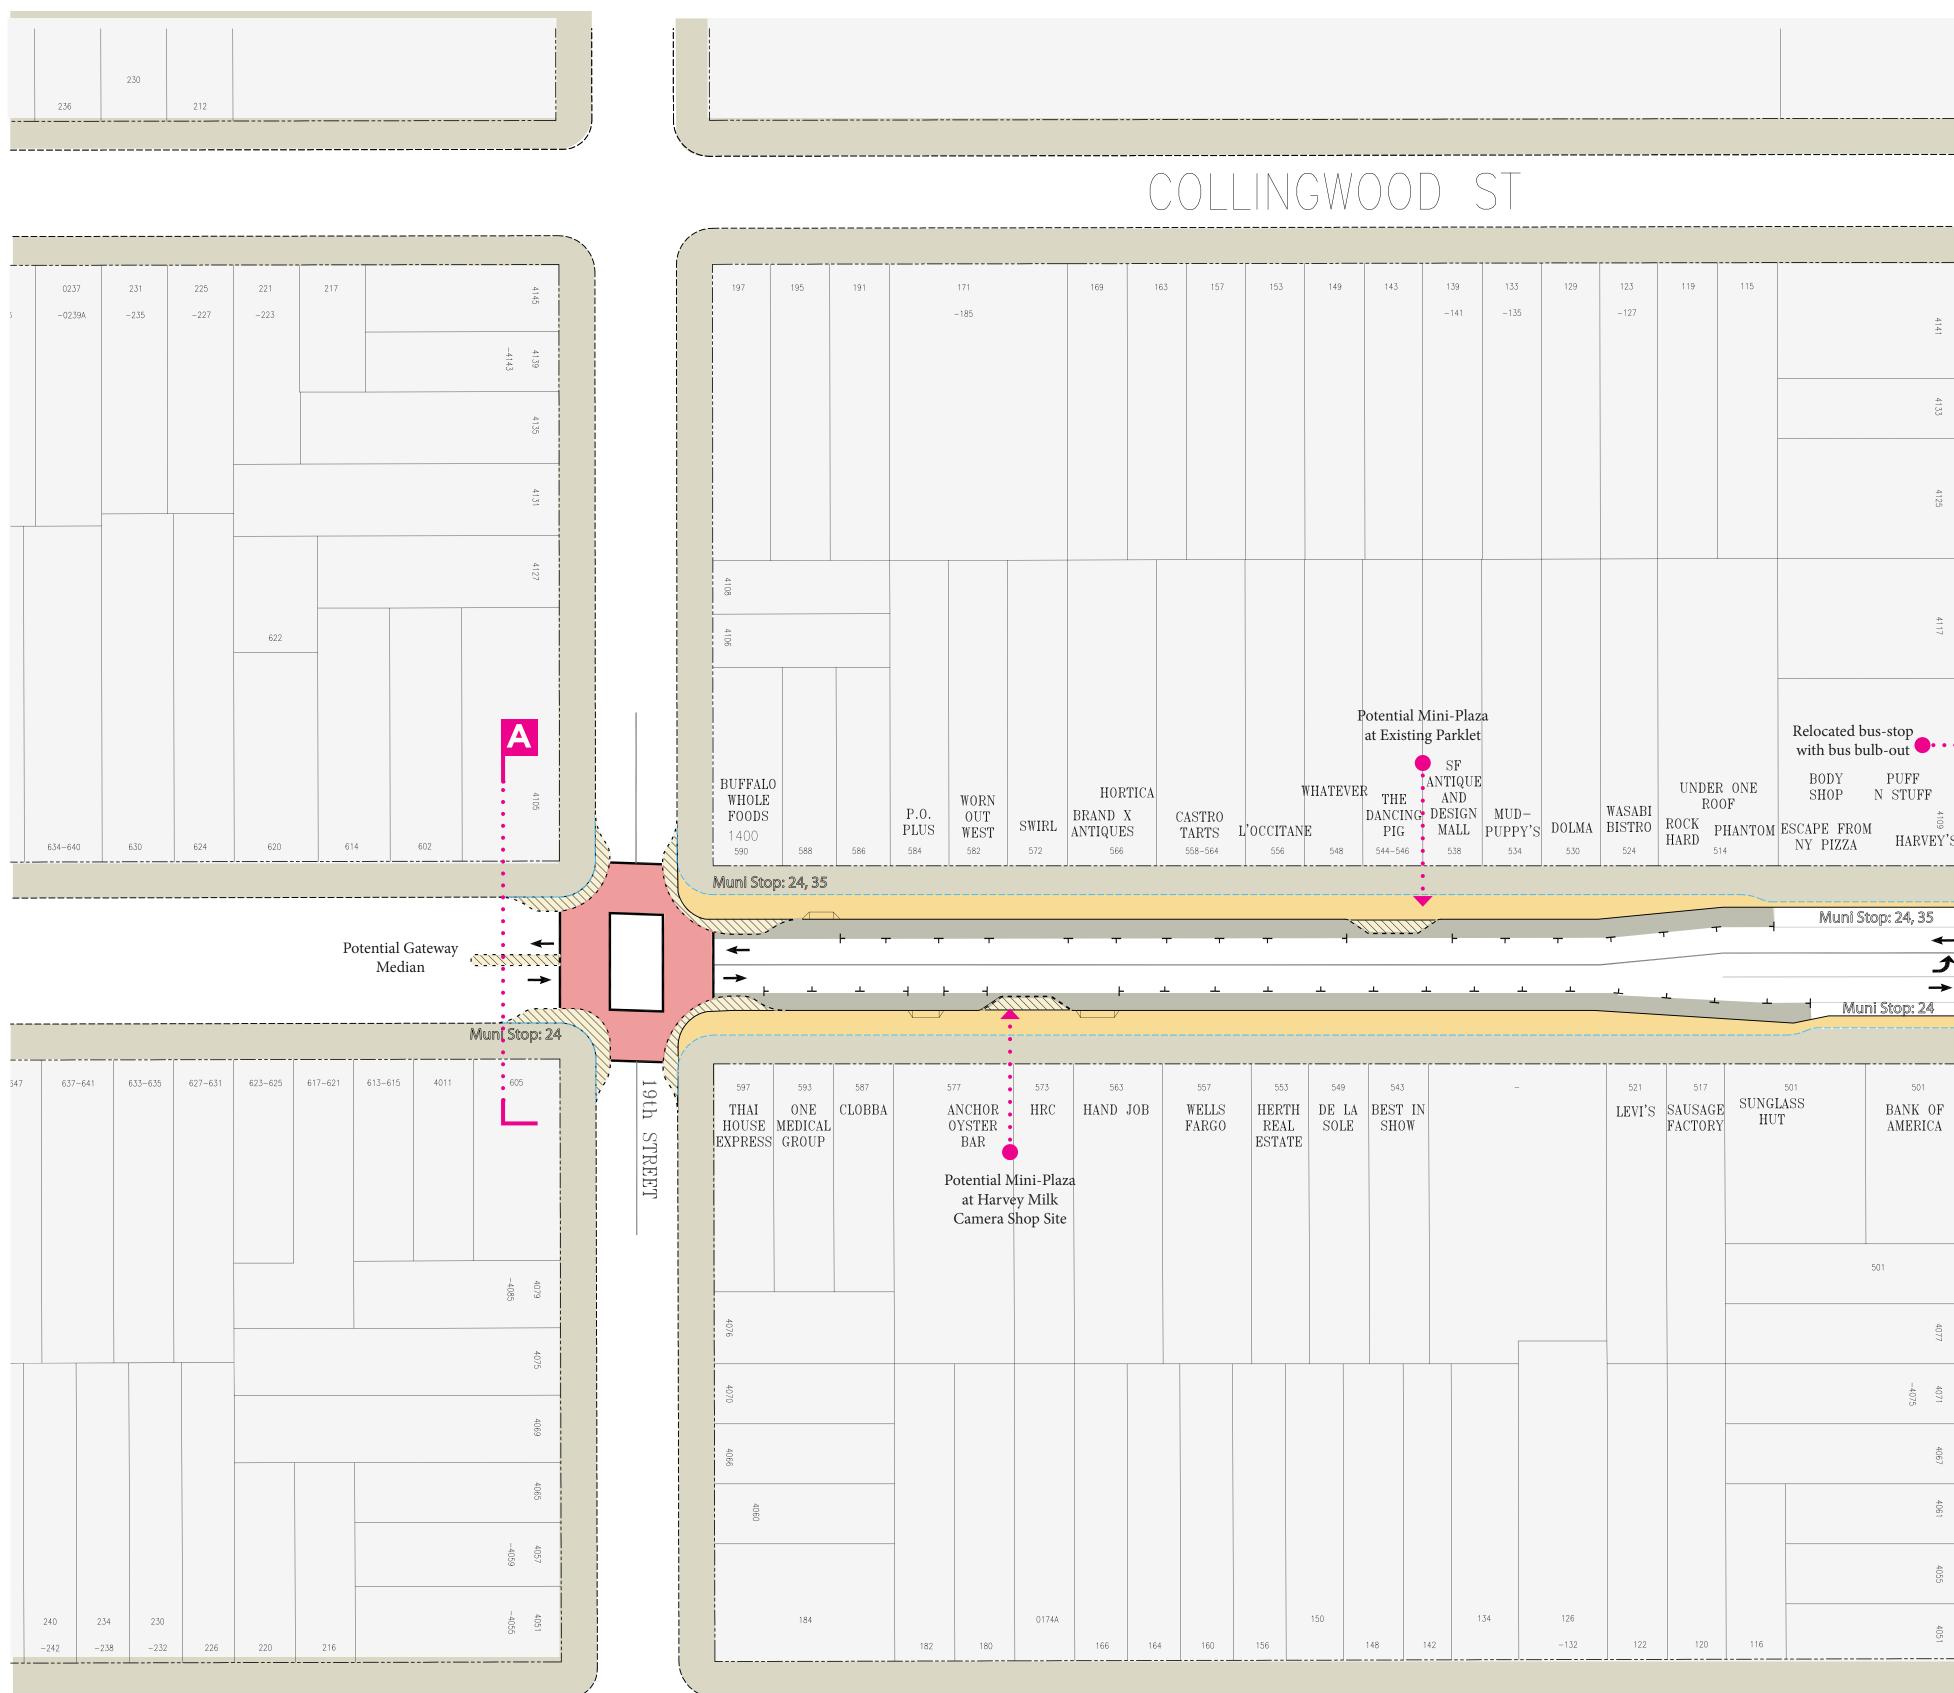

## COLLINGWOOD ST

|     |         |                |          |                     |                                         |                |              |               |        |             |                                               |     |               | 1 |   |   |
|-----|---------|----------------|----------|---------------------|-----------------------------------------|----------------|--------------|---------------|--------|-------------|-----------------------------------------------|-----|---------------|---|---|---|
| 163 | 5 157   | 153            | 149      | 143                 | 139                                     | 133            | 129          | 123           | 119    | 115         |                                               |     | <b>-</b><br>⊦ |   |   |   |
|     |         |                |          |                     | -141                                    | -135           |              | -127          |        |             | 4141                                          |     | F             | т |   |   |
|     |         |                |          |                     |                                         |                |              |               |        |             | 4133                                          |     | F             | 4 |   |   |
|     |         |                |          |                     |                                         |                |              |               |        |             |                                               |     |               | - |   |   |
|     |         |                |          |                     |                                         |                |              |               |        |             | 4125                                          |     | F             | 4 |   |   |
|     |         |                |          |                     |                                         |                |              |               |        |             |                                               |     |               |   |   |   |
|     |         |                |          |                     |                                         |                |              |               |        |             | 4117                                          | Ī   |               | T |   |   |
|     |         |                |          |                     |                                         |                |              |               |        |             |                                               |     | -<br>-        | 4 |   |   |
|     |         |                |          |                     | Mini-Plaz<br>1g Parklet                 |                |              |               |        |             | Relocated bus-stop<br>with bus bulb-out       | • • |               | 4 |   |   |
| A   | CASTRO  | ,              | WHATEVE: | R<br>THE<br>DANCING | SF<br>ANTIQUE<br>AND<br>DESIGN          | MUD-           |              | WASABI        | RC     | R ONE<br>OF | BODY PUFF<br>SHOP N STUFF                     |     | Muni Stop: 33 |   |   |   |
|     | TARTS I | OCCITAN<br>556 | E<br>548 | PIG<br>544-546      | MALL<br>538                             | PUPPY'S<br>534 | DOLMA<br>530 | BISTRO<br>524 | L HARD | PHANTOM     | ESCAPE FROM <sup>†</sup><br>NY PIZZA HARVEY'S |     | op: 33        |   |   |   |
|     |         |                |          |                     |                                         |                |              |               |        |             |                                               | J.  | Ş.            |   | R |   |
|     |         |                |          |                     | ~~~~~~~~~~~~~~~~~~~~~~~~~~~~~~~~~~~~~~~ |                |              |               |        |             | Muni Stop: 24, 35                             |     |               |   |   | - |

| _ |                       |                                |                      |                                   |            |            |               |                                      |       |           | <b></b>                              |   |     |
|---|-----------------------|--------------------------------|----------------------|-----------------------------------|------------|------------|---------------|--------------------------------------|-------|-----------|--------------------------------------|---|-----|
|   | L _                   | <u>т</u>                       | <u></u>              | т т                               | . <u> </u> | <u>т</u> т | ± .           | ь <u>т</u>                           | ±     | -         | →<br>ni Stop: 24                     | - |     |
|   |                       |                                |                      |                                   |            |            |               |                                      |       | Talgi     |                                      |   |     |
|   | 557<br>WELLS<br>FARGO | 553<br>HERTH<br>REAL<br>ESTATE | 549<br>DE LA<br>SOLE | <sup>543</sup><br>BEST IN<br>SHOW |            | -          | 521<br>LEVI'S | <sup>517</sup><br>SAUSAGE<br>FACTORY | aumar | SO1<br>SS | <sup>501</sup><br>BANK OF<br>AMERICA |   |     |
|   |                       |                                |                      |                                   |            |            |               |                                      |       |           |                                      |   |     |
|   |                       |                                |                      |                                   |            |            |               |                                      |       |           | 501                                  |   |     |
|   |                       |                                |                      |                                   |            | [          | _             |                                      |       |           | 4077                                 |   |     |
|   |                       |                                |                      |                                   |            | _          |               |                                      |       |           | 4071<br>4075                         |   | F   |
|   |                       |                                |                      |                                   |            |            |               |                                      |       |           | 5 4067                               |   |     |
|   |                       |                                |                      |                                   |            |            |               |                                      |       |           |                                      |   |     |
|   |                       |                                |                      |                                   |            |            |               |                                      |       |           | 4061                                 |   | F   |
|   |                       |                                |                      |                                   |            |            |               |                                      |       |           | 405                                  |   | i F |

126 -132 122 120 116

| L       |       | PARK<br><sup>4</sup><br><sub>5</sub> LOT | ING           |                |   |
|---------|-------|------------------------------------------|---------------|----------------|---|
| т       |       |                                          |               |                |   |
| 4       |       |                                          |               |                |   |
| 4       |       | В                                        |               |                |   |
| Ŧ       |       |                                          |               |                |   |
|         |       |                                          |               |                |   |
|         |       | •                                        | GREENS        |                |   |
| 11/1    |       |                                          |               |                |   |
|         | Ń     |                                          |               |                |   |
| ٦       |       | ▲▲<br>●<br>►<br>►                        | т             | <del>т</del> - | г |
|         |       | S.                                       |               |                |   |
|         |       |                                          |               | <b>_</b>       |   |
| J       |       |                                          |               |                |   |
| {ki     | ſ     | •                                        |               |                |   |
|         |       | K POP<br>4092-4096                       | POSH<br>BAGEL | 489<br>CITIZEN |   |
|         | • • • | • Relocated bus                          | -stop         |                |   |
|         |       | with bus bult                            | >-out         |                |   |
| T       |       |                                          |               |                |   |
|         |       |                                          |               |                |   |
| +       |       | 4084                                     |               |                |   |
| -       |       | 34                                       |               |                |   |
| _       |       | 4078                                     |               |                |   |
| т       |       |                                          |               |                | _ |
| т  <br> |       | 4072                                     |               |                |   |
| т       | P     |                                          |               |                | _ |
| L       |       | 4064                                     |               |                |   |
|         |       |                                          |               |                |   |

## HARTFORD ST

148 142

Potential Sidewalk Expansion Area

Optional Sidewalk Expansion Bulb-outs Medians, etc.

Existing Sidewalk (e) curb shown with dashed blue line

134

\_ \_ \_

Crosswalks Yes crosswalks shown with dotted line