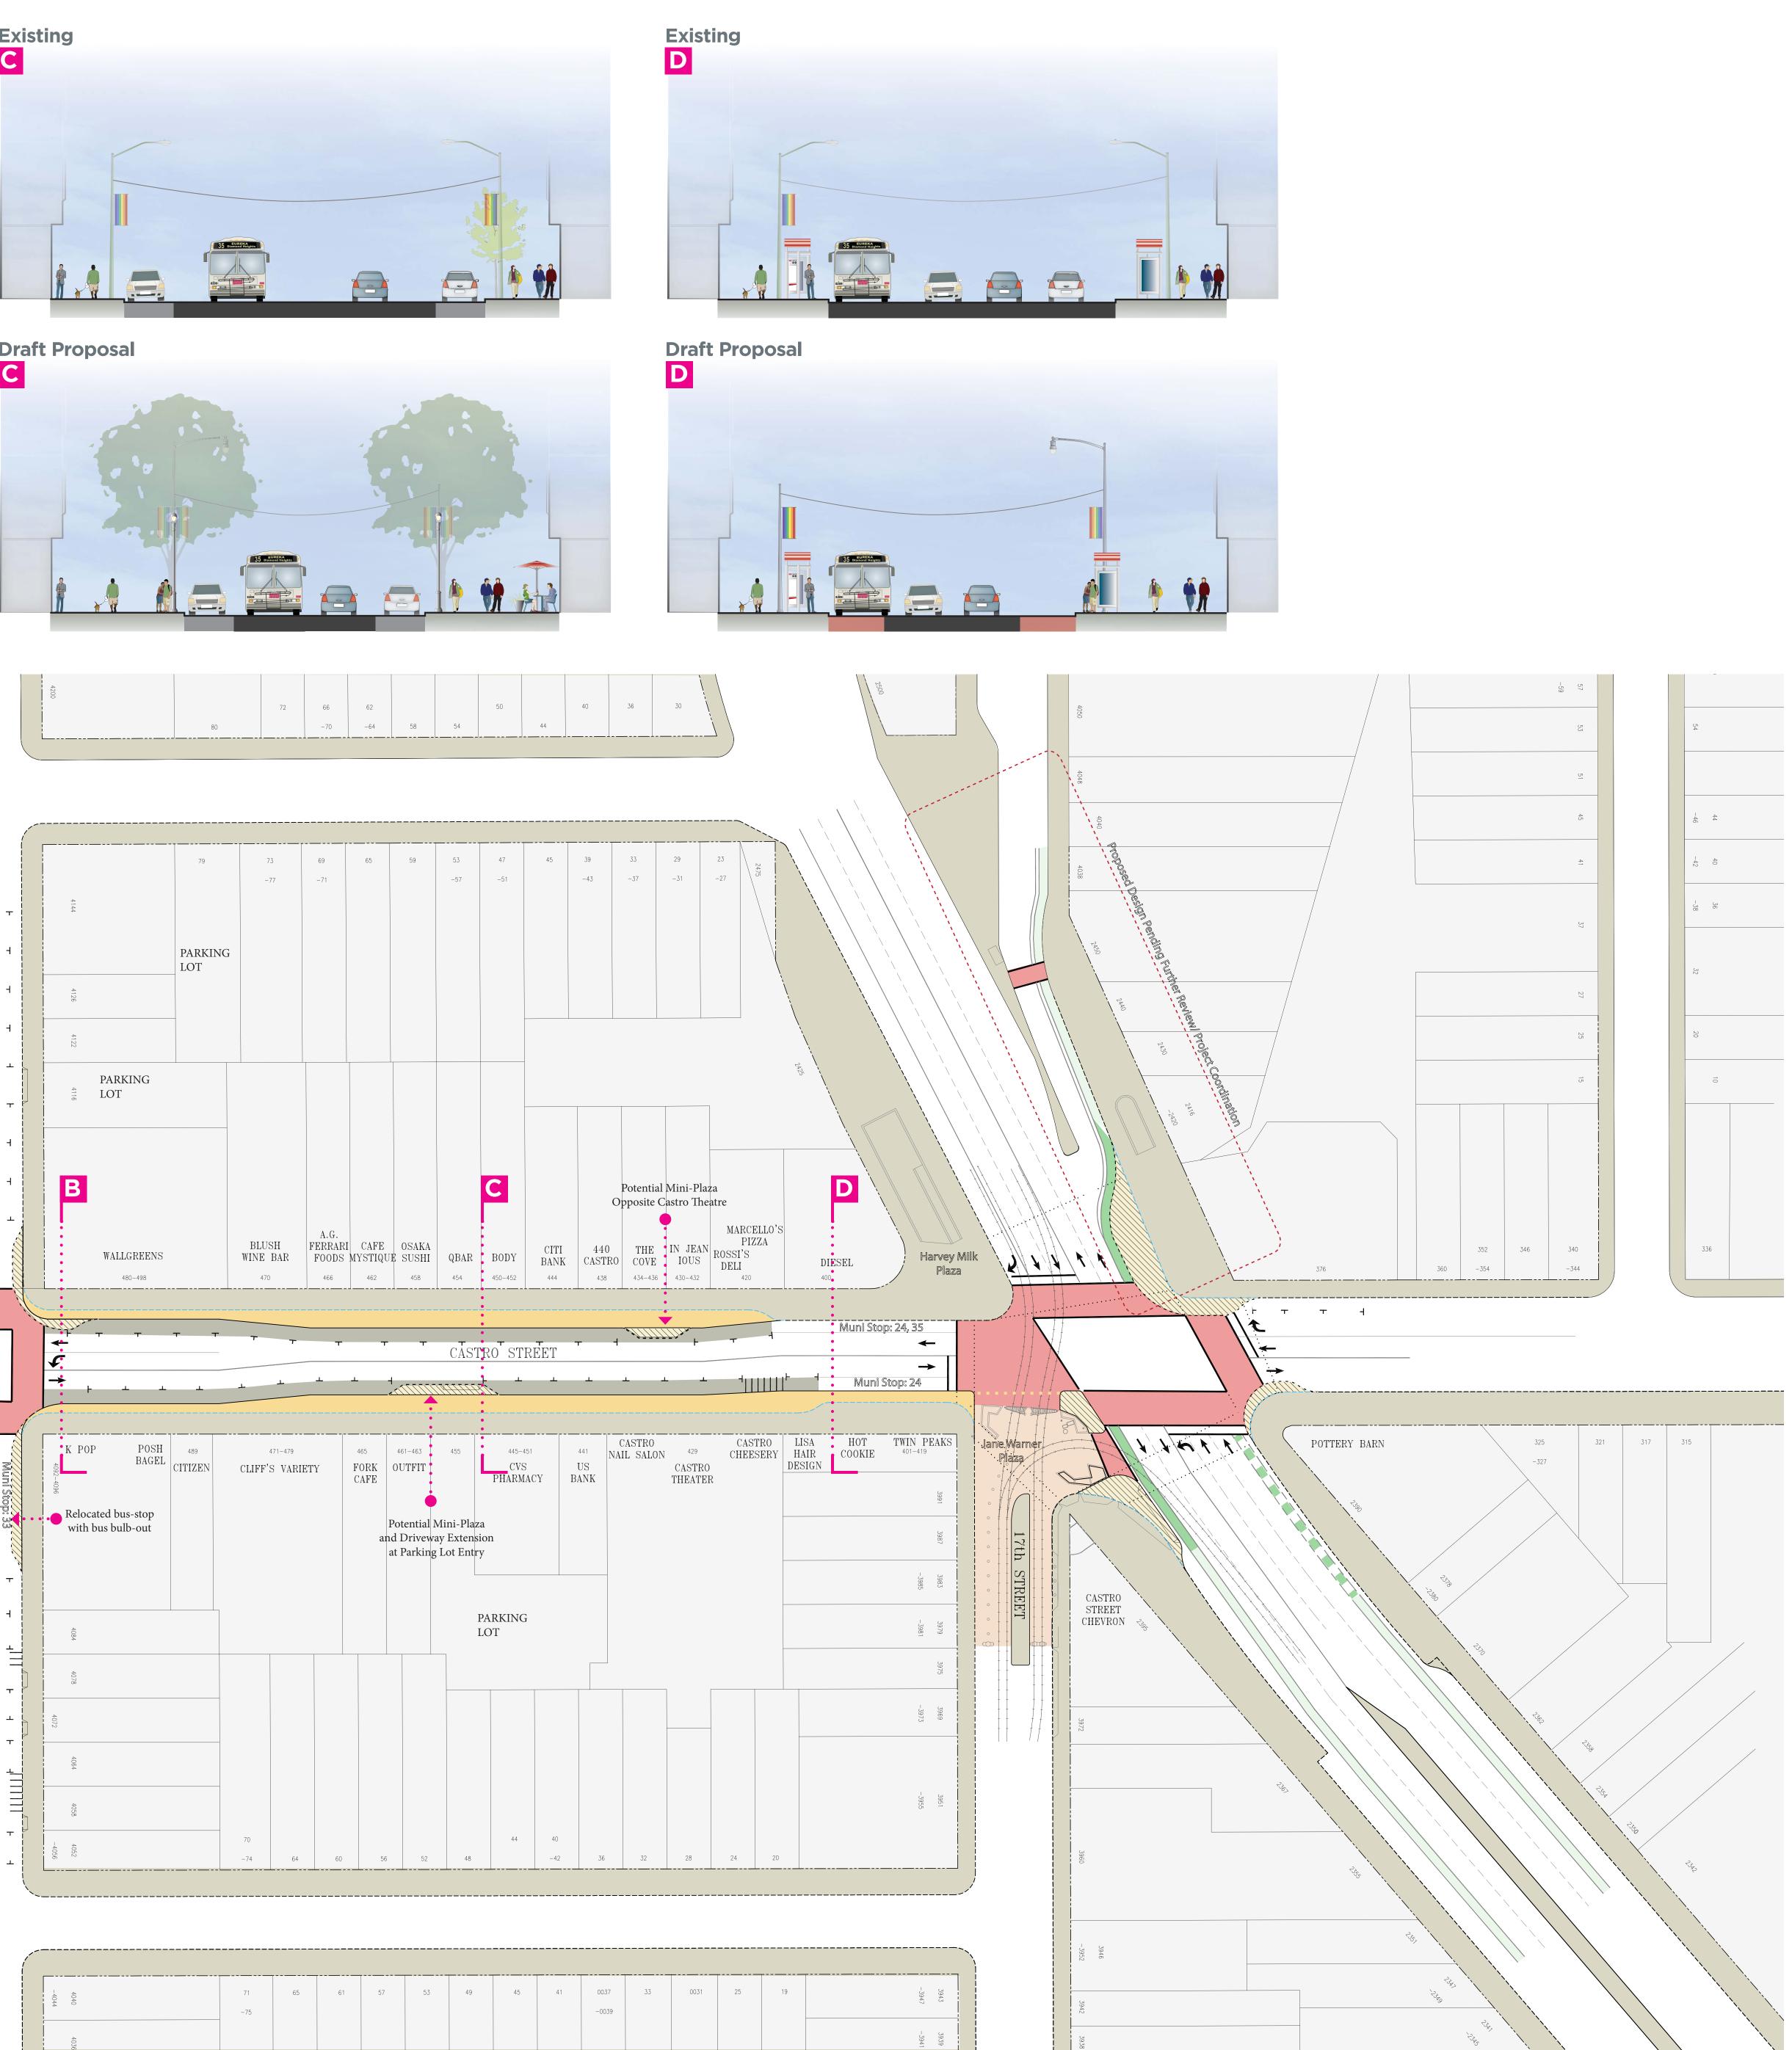

## COLLINGWOOD ST

|     |         |                |          |                     |                                         |                |              |               |        |             |                                               |     |               | 1 |   |   |
|-----|---------|----------------|----------|---------------------|-----------------------------------------|----------------|--------------|---------------|--------|-------------|-----------------------------------------------|-----|---------------|---|---|---|
| 163 | 5 157   | 153            | 149      | 143                 | 139                                     | 133            | 129          | 123           | 119    | 115         |                                               |     | <b>-</b><br>⊦ |   |   |   |
|     |         |                |          |                     | -141                                    | -135           |              | -127          |        |             | 4141                                          |     | F             | т |   |   |
|     |         |                |          |                     |                                         |                |              |               |        |             | 4133                                          |     | F             | 4 |   |   |
|     |         |                |          |                     |                                         |                |              |               |        |             |                                               |     |               | - |   |   |
|     |         |                |          |                     |                                         |                |              |               |        |             | 4125                                          |     | F             | 4 |   |   |
|     |         |                |          |                     |                                         |                |              |               |        |             |                                               |     |               |   |   |   |
|     |         |                |          |                     |                                         |                |              |               |        |             | 4117                                          | Ī   |               | T |   |   |
|     |         |                |          |                     |                                         |                |              |               |        |             |                                               |     | -<br>-        | 4 |   |   |
|     |         |                |          |                     | Mini-Plaz<br>1g Parklet                 |                |              |               |        |             | Relocated bus-stop<br>with bus bulb-out       | • • |               | 4 |   |   |
| A   | CASTRO  | ,              | WHATEVE: | R<br>THE<br>DANCING | SF<br>ANTIQUE<br>AND<br>DESIGN          | MUD-           |              | WASABI        | RC     | R ONE<br>OF | BODY PUFF<br>SHOP N STUFF                     |     | Muni Stop: 33 |   |   |   |
|     | TARTS I | OCCITAN<br>556 | E<br>548 | PIG<br>544-546      | MALL<br>538                             | PUPPY'S<br>534 | DOLMA<br>530 | BISTRO<br>524 | L HARD | PHANTOM     | ESCAPE FROM <sup>†</sup><br>NY PIZZA HARVEY'S |     | op: 33        |   |   |   |
|     |         |                |          |                     |                                         |                |              |               |        |             |                                               | J.  | Ş.            |   | R |   |
|     |         |                |          |                     | ~~~~~~~~~~~~~~~~~~~~~~~~~~~~~~~~~~~~~~~ |                |              |               |        |             | Muni Stop: 24, 35                             |     |               |   |   | - |

| _ |                       |                                |                      |                                   |            |            |               |                                      |       |           | <b></b>                              |   |     |
|---|-----------------------|--------------------------------|----------------------|-----------------------------------|------------|------------|---------------|--------------------------------------|-------|-----------|--------------------------------------|---|-----|
|   | L _                   | <u>т</u>                       | <u></u>              | т т                               | . <u> </u> | <u>т</u> т | ± .           | ь <u>т</u>                           | ±     | -         | →<br>ni Stop: 24                     | - |     |
|   |                       |                                |                      |                                   |            |            |               |                                      |       | Talgi     |                                      |   |     |
|   | 557<br>WELLS<br>FARGO | 553<br>HERTH<br>REAL<br>ESTATE | 549<br>DE LA<br>SOLE | <sup>543</sup><br>BEST IN<br>SHOW |            | -          | 521<br>LEVI'S | <sup>517</sup><br>SAUSAGE<br>FACTORY | aumar | SO1<br>SS | <sup>501</sup><br>BANK OF<br>AMERICA |   |     |
|   |                       |                                |                      |                                   |            |            |               |                                      |       |           |                                      |   |     |
|   |                       |                                |                      |                                   |            |            |               |                                      |       |           | 501                                  |   |     |
|   |                       |                                |                      |                                   |            | [          | _             |                                      |       |           | 4077                                 |   |     |
|   |                       |                                |                      |                                   |            | _          |               |                                      |       |           | 4071<br>4075                         |   | F   |
|   |                       |                                |                      |                                   |            |            |               |                                      |       |           | 5 4067                               |   |     |
|   |                       |                                |                      |                                   |            |            |               |                                      |       |           |                                      |   |     |
|   |                       |                                |                      |                                   |            |            |               |                                      |       |           | 4061                                 |   | F   |
|   |                       |                                |                      |                                   |            |            |               |                                      |       |           | 405                                  |   | i F |

126 -132 122 120 116

| L       |       | PARK<br><sup>4</sup><br><sub>5</sub> LOT | ING           |                |   |
|---------|-------|------------------------------------------|---------------|----------------|---|
| т       |       |                                          |               |                |   |
| 4       |       |                                          |               |                |   |
| 4       |       | В                                        |               |                |   |
| Ŧ       |       |                                          |               |                |   |
|         |       |                                          |               |                |   |
|         |       | •                                        | GREENS        |                |   |
| 11/1    |       |                                          |               |                |   |
|         | Ń     |                                          |               |                |   |
| ٦       |       | ▲▲<br>●<br>►<br>►                        | т             | <del>т</del> - | г |
|         |       | S.                                       |               |                |   |
|         |       |                                          |               | <b>_</b>       |   |
| J       |       |                                          |               |                |   |
| {ki     | ſ     | •                                        |               |                |   |
|         |       | K POP<br>4092-4096                       | POSH<br>BAGEL | 489<br>CITIZEN |   |
|         | • • • | • Relocated bus                          | -stop         |                |   |
|         |       | with bus bult                            | >-out         |                |   |
| T       |       |                                          |               |                |   |
|         |       |                                          |               |                |   |
| +       |       | 4084                                     |               |                |   |
| -       |       | 34                                       |               |                |   |
| _       |       | 4078                                     |               |                |   |
| т       |       |                                          |               |                | _ |
| т  <br> |       | 4072                                     |               |                |   |
| т       | P     |                                          |               |                | _ |
| L       |       | 4064                                     |               |                |   |
|         |       |                                          |               |                |   |

## HARTFORD ST

148 142

Potential Sidewalk Expansion Area

Optional Sidewalk Expansion Bulb-outs Medians, etc.

Existing Sidewalk (e) curb shown with dashed blue line

134

\_ \_ \_

Crosswalks Yes crosswalks shown with dotted line