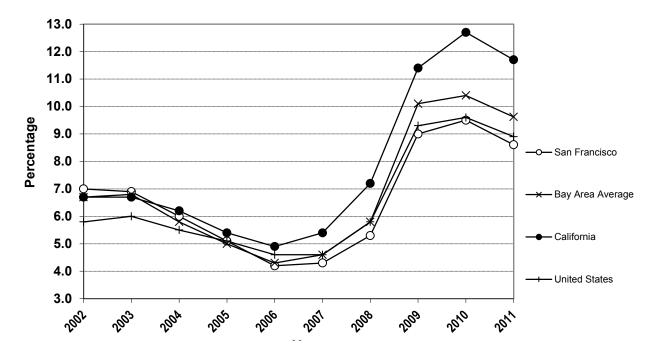

#### Commerce & Industry (C&I) Districts

The Commerce and Industry (C&I) Districts are characterized by predominant economic activities, employment concentration, business density, and other spatial characteristics. *Map 1.1* in the Appendix shows their boundaries. Commerce and Industry Districts reflect the geographic variation in the concentration of land uses, summarized as follows.

- The Financial District includes the City's densest area with the highest concentration of employment and establishments.
- The **Civic Center** has high concentrations of institutional and government activities.
- The Van Ness district encompasses a commercial corridor surrounded by mid- to high-density residential buildings.
- The Mission and North Beach districts have intense local retail activities and distinct identities for the local and visitor populations.
- The South of Market (SoMa) district reflects a unique mix of office, PDR activities, residential and other uses located between the Financial District and Bayview, and contains a historic building stock adaptable to a range of uses.

- The Bayview district houses a high concentration of Production/Distribution/Repair (PDR) activities and is low density in terms of population, employment, and establishments.
- The North Central district contains a great proportion of institutional activities, mainly health related, and is a transitional area between downtown and the more peripheral residential area to the west.
- The Southwest and Northwest districts are predominantly residential, with a very low business density overall, but concentrated in mostly local-serving neighborhood commercial corridors.
- The Unclassified category represents home-based business establishments and organizations, particularly care givers, which do not register a physical address with the State and thus cannot be assigned to specific geographic districts. The Unclassified C&I district also includes San Francisco International Airport, Treasure Island, and Yerba Buena Island.