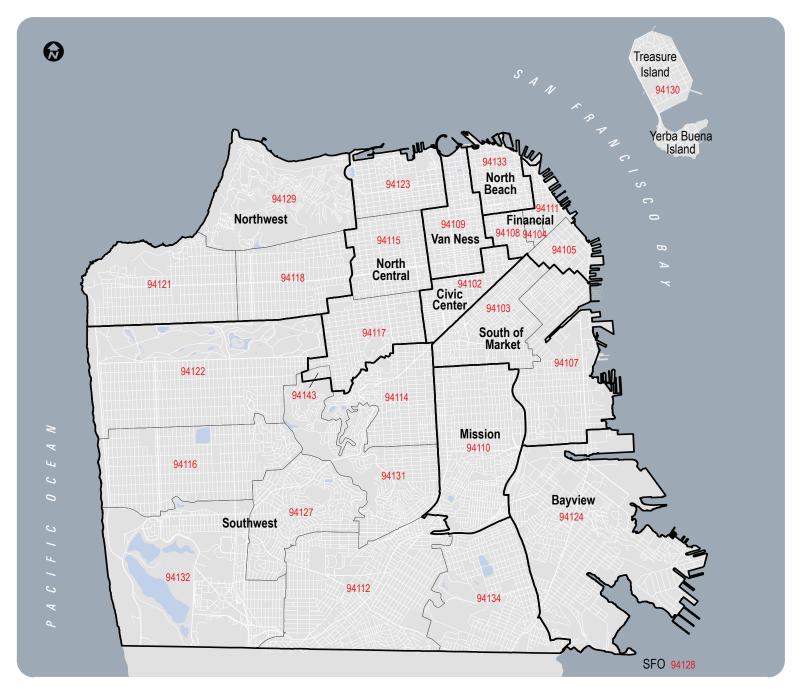

#### Commerce & Industry (C&I) Districts

The Commerce and Industry (C&I) Districts are characterized by predominant economic activities, employment concentration, business density, and other spatial characteristics. *Map 1.1* in the Appendix shows their boundaries. Commerce and Industry Districts reflect the geographic variation in the concentration of land uses, summarized as follows.

- The Financial District includes the City's densest area with the highest concentration of employment and establishments.
- The **Civic Center** has high concentrations of institutional and government activities.
- The Van Ness district encompasses a commercial corridor surrounded by mid- to high-density residential buildings.
- The Mission and North Beach districts have intense local retail activities and distinct identities for the local and visitor populations.
- The South of Market (SoMa) district reflects a unique mix of office, PDR activities, residential and other uses located between the Financial District and Bayview, and contains a historic building stock adaptable to a range of uses.

- The Bayview district houses a high concentration of Production/Distribution/Repair (PDR) activities and is low density in terms of population, employment, and establishments.
- The North Central district contains a great proportion of institutional activities, mainly health related, and is a transitional area between downtown and the more peripheral residential area to the west.
- The Southwest and Northwest districts are predominantly residential, with a very low business density overall, but concentrated in mostly local-serving neighborhood commercial corridors.
- The Unclassified category represents home-based business establishments and organizations, particularly care givers, which do not register a physical address with the State and thus cannot be assigned to specific geographic districts. The Unclassified C&I district also includes San Francisco International Airport, Treasure Island, and Yerba Buena Island.