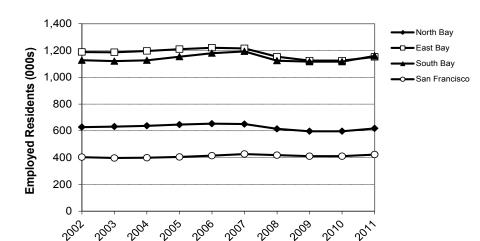

100.0 | 100.0 |

# **Percentage Change**

| Sub-Region    | 2002-03 | 2003-04 | 2004-05 | 2005-06 | 2006-07 | 2007-08 | 2008-09 | 2009-10 | 2010-11 |
|---------------|---------|---------|---------|---------|---------|---------|---------|---------|---------|
| North Bay     | -0.8    | 0.6     | 1.0     | 1.4     | 1.0     | -0.4    | -5.5    | -2.9    | 3.5     |
| East Bay      | -1.5    | -0.2    | 0.8     | 1.1     | 0.9     | -0.4    | -5.1    | -2.5    | 2.4     |
| South Bay     | -4.0    | -0.6    | 0.6     | 2.4     | 2.3     | 1.2     | -5.8    | -0.6    | 3.9     |
| San Francisco | -3.7    | -1.5    | 0.5     | 1.4     | 2.4     | 2.9     | -1.9    | -1.8    | 2.9     |
| TOTAL         | -2.5    | -0.3    | 0.7     | 1.6     | 1.6     | 0.5     | -5.1    | -1.9    | 3.2     |



### Notes:

- North Bay: Marin, Napa, Sonoma, and Solano
- counties
- East Bay: Contra Costa and Alameda counties
- South Bay: Santa Clara and San Mateo counties
- San Francisco: County of San Francisco

### Source

CA Employment Development Department, annual averages (not seasonally adjusted). www.labormarketinfo.edd.ca.gov/?PAGEID=131

### *Table 2.1.4*

# **BAY AREA UNEMPLOYMENT BY SUB-REGION, 2002-2011**

2002

6.7

5.8

California

United States

2003

6.7

6

2004

6.2

5.5

2005

5.4

5.1

2006

4.9

4.6

2007

5.4

4.6

2008

7.2

5.8

2009

11.4

9.3

2010

12.7

9.6

2011

11.7

8.9

This table presents the number of unemployed residents in each Bay Area sub-region for the last ten years. Also included is the percentage distribution in any given year across the Bay Area and th