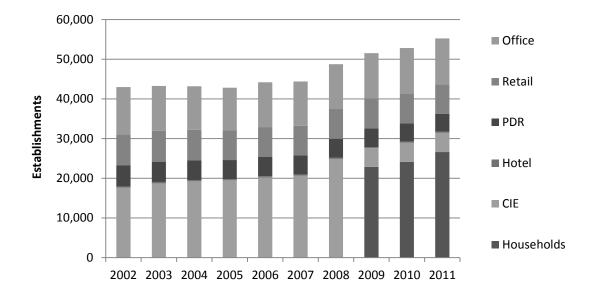

The six Land Use categories include (1) Office, (2) Retail, (3) Production/Distribution/Repair (PDR), (4) Hotel, (5) Cultural/Institutional/Educational (CIE), and (6) Residential. The Residential land use category is used only in Appendix Chapter 6 for data on building permits and land use by plan areas. The definitions of each of these categories follows:

 Office activity includes professional services such as administration, legal services, architecture, engineering, real estate, computer services, research and development activities, and government administrative functions. Three types of spaces are considered: primary offices, which mainly include headquarters and large firms; secondary offices, which include small professional offices and services; and walk-in customer facilities such as banking.