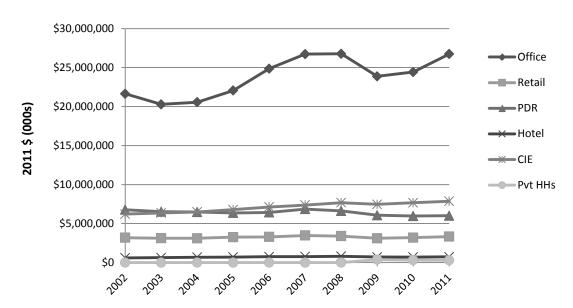

The six Land Use categories include (1) Office, (2) Retail, (3) Production/Distribution/Repair (PDR), (4) Hotel, (5) Cultural/Institutional/Educational (CIE), and (6) Residential. The Residential land use category is used only in Appendix Chapter 6 for data on building permits and land use by plan areas. The definitions of each of these categories follows: