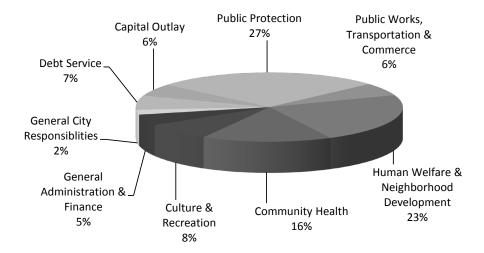

| Table 5.2.2          | TAXABLE RETAIL SALES & SALES TAX PERMITS BY TYPE OF OUTLET, 2011                                       | 75  |
|----------------------|--------------------------------------------------------------------------------------------------------|-----|
| Table & Figure 5.3.1 | SAN FRANCISCO GOVERNMENT GENERAL REVENUE BY SOURCE, FISCAL YEAR 2011                                   | 76  |
| Table & Figure 5.3.2 | SAN FRANCISCO GOVERNMENT GENERAL EXPENDITURES BY FUNCTION, FISCAL YEAR 2011                            | 77  |
| Table 6.1.1.A        | ALL BUILDING PERMITS BY LAND USE CATEGORY, 2002-2011                                                   | 82  |
| Table 6.1.1.B        | TOTAL CONSTRUCTION COSTS FOR ALL BUILDING PERMITS BY LAND USE CATEGORY, 2002-2011                      | 83  |
| Table 6.1.1.C        | AVERAGE CONSTRUCTION COSTS FOR ALL BUILDING PERMITS BY LAND USE CATEGORY, 2002-2011                    | 84  |
| Table 6.1.2.A        | BUILDING PERMITS FOR NEW CONSTRUCTION BY LAND USE CATEGORY, 2002-2011                                  | 85  |
| Table 6.1.2.B        | TOTAL CONSTRUCTION COSTS FOR NEW CONSTRUCTION BY LAND USE CATEGORY, 2002-2011                          | 86  |
| Table 6.1.2.C        | AVERAGE CONSTRUCTION COSTS FOR NEW CONSTRUCTION BY LAND USE CATEGORY, 2002-2011                        | 87  |
| Table 6.1.3.A        | BUILDING PERMITS FOR ALTERATIONS AND DEMOLITIONS BY LAND USE CATEGORY, 2002-2011                       | 88  |
| Table 6.1.3.B        | TOTAL CONSTRUCTION COSTS FOR ALTERATIONS AND DEMOLITIONS BY LAND USE CATEGORY, 2002-2011               | 89  |
| Table 6.1.3.C        | AVERAGE CONSTRUCTION COSTS FOR ALTERATIONS AND DEMOLITIONS BY LAND USE CATEGORY, 2002-2011             | 90  |
| Table 6.2.1.A        | ALL BUILDING PERMITS BY COMMERCE & INDUSTRY DISTRICT, 2002-2011                                        | 91  |
| Table 6.2.1.B        | TOTAL CONSTRUCTION COSTS FOR ALL BUILDING PERMITS BY COMMERCE & INDUSTRY DISTRICT, 2002-2011           | 92  |
| Table 6.2.1.C        | AVERAGE CONSTRUCTION COSTS FOR ALL BUILDING PERMITS BY COMMERCE & INDUSTRY DISTRICT, 2002-2011         | 93  |
| Table 6.2.2.A        | BUILDING PERMITS FOR NEW CONSTRUCTION BY COMMERCE & INDUSTRY DISTRICT, 2002-2011                       | 94  |
| Table 6.2.2.B        | TOTAL CONSTRUCTION COSTS FOR NEW CONSTRUCTION BY COMMERCE & INDUSTRY DISTRICT, 2002-2011               | 95  |
| Table 6.2.2.C        | AVERAGE CONSTRUCTION COSTS FOR NEW CONSTRUCTION BY COMMERCE & INDUSTRY DISTRICT, 2002-2011             | 96  |
| Table 6.2.3.A        | BUILDING PERMITS FOR ALTERATIONS AND DEMOLITIONS BY COMMERCE & INDUSTRY DISTRICT, 2002-2011            | 97  |
| Table 6.2.3.B        | TOTAL CONSTRUCTION COSTS FOR ALTERATIONS AND DEMOLITIONS BY COMMERCE & INDUSTRY DISTRICT, 2002-2011    | 98  |
| Table 6.2.3.C        | AVERAGE CONSTRUCTION COSTS FOR ALTERATIONS AND DEMOLITIONS BY COMMERCE & INDUSTRY DISTRICT, 2002-2011  | 99  |
| Table 6.3.A          | PERMIT APPLICATIONS BY COMMERCE & INDUSTRY DISTRICT AND LAND USE CATEGORY, 2011                        | 100 |
| Table 6.3.B          | TOTAL CONSTRUCTION COSTS BY COMMERCE & INDUSTRY DISTRICT AND LAND USE CATEGORY, 2011                   | 101 |
| Table 6.3.C          | AVERAGE CONSTRUCTION COSTS FOR ALL PERMITS BY COMMERCE & INDUSTRY DISTRICT AND LAND USE CATEGORY, 2011 | 102 |
| Table 6.4.1.A        | ALL BUILDING PERMITS BY LAND USE CATEGORY AND PERMIT STATUS, 2011                                      | 102 |
| Table 6.4.1.B        | TOTAL CONSTRUCTION COSTS BY LAND USE CATEGORY AND PERMIT STATUS, 2011                                  | 103 |
| Table 6.4.1.C        | AVERAGE CONSTRUCTION COSTS BY LAND USE CATEGORY AND PERMIT STATUS, 2011                                | 103 |
| Table 6.4.2.A        | BUILDING PERMITS BY COMMERCE & INDUSTRY DISTRICT AND PERMIT STATUS, 2011                               | 104 |
| Table 6.4.2.B        | TOTAL CONSTRUCTION COSTS BY COMMERCE & INDUSTRY DISTRICT AND PERMIT STATUS, 2011                       | 105 |
| Table 6.4.2.C        | AVERAGE CONSTRUCTION COSTS BY COMMERCE & INDUSTRY DISTRICT AND PERMIT STATUS, 2011                     | 106 |
| Table & Figure 6.5   | TOTAL OFFICE SPACE IN CENTRAL AND NON-CENTRAL BUSINESS DISTRICTS, 2002-2011                            | 106 |
| Table 6.6            | LAND USE SQUARE FOOTAGE BY PLAN AREA, 2011                                                             | 108 |
| Table 7.1            | MODE SPLIT FOR COMMUTERS, 2002-2011                                                                    | 112 |
| Table 7.2            | PARKING ENTITLEMENTS BY PLANNING COMMISSION, 2007-2011                                                 | 113 |
| Table 7.3            | PRIVATE VEHICLE OCCUPANCY IN San Francisco, 2002-2011                                                  | 114 |
| Table 7.4            | TRANSIT RIDERSHIP ON MUNI LINES, 2007 & 2011                                                           | 114 |
| Table 7.5            | TRANSIT IMPACT DEVELOPMENT FEE (TIDF) REVENUE COLLECTED (INFLATION-ADJUSTED), FISCAL YEARS 2000-2011   | 115 |
|                      |                                                                                                        |     |