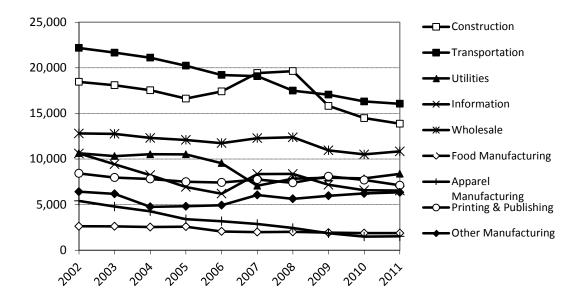

#### **LIST OF APPENDIX TABLES & FIGURES**

| Table 1.2         CLASSIFICATION BY LAND USE CATEGORIES AND INDUSTRY GROUPS         29           Table 6: Figure 2.1.1         BAY AREA APPOPULATION BY SUB-REGION, 2002-2011         34           Table 6: Figure 2.1.3         BAY AREA LAND OVED RESIDENTS BY SUB-REGION, 2002-2011         36           Table 2: 1.4         BAY AREA LAND LOVED RESIDENTS BY SUB-REGION, 2002-2011         37           Figure 2.1.3         BAY AREA LAND LOVED RESIDENTS BY SUB-REGION, 2002-2011         38           Table 2.1.4         BAY AREA LINEMPLOYMENT BY SUB-REGION, 2002-2011         38           Table 2.2.1         BAY AREA LINEMPLOYMENT BY SUB-REGION, 2002-2011         38           Table 2.2.2         BAY AREA EMPLOYMENT BY INDUSTRY GROUP, 2002-2011         39           Table 2.2.3*         BAY AREA EMPLOYMENT BY INDUSTRY GROUP AND SUB-REGION, 2002-2011 - PERCENTAGE CHANGE         44           Table 2.2.4*         BAY AREA EMPLOYMENT BY INDUSTRY GROUP AND SUB-REGION, 2002-2011 - PERCENTAGE CHANGE         44           Table 2.1.1         SAN FRANCISCO EMPLOYMENT BY LAND USE CATEGORY, 2002-2011         49           Figure 3.1.2         SAN FRANCISCO EMPLOYMENT BY LAND USE CATEGORY, 2002-2011         50           Table 6: Figure 3.2.4         OFFICE EMPLOYMENT BY INDUSTRY GROUP, 2002-2011         50           Table 6: Figure 3.2.1         OFFICE EMPLOYMENT BY INDUSTRY GROUP, 2002-2011         50                                                                                                                                             | Table 1.1            | MAJOR INDUSTRY CLASSIFICATION CATEGORIES                                                           | 28 |
|--------------------------------------------------------------------------------------------------------------------------------------------------------------------------------------------------------------------------------------------------------------------------------------------------------------------------------------------------------------------------------------------------------------------------------------------------------------------------------------------------------------------------------------------------------------------------------------------------------------------------------------------------------------------------------------------------------------------------------------------------------------------------------------------------------------------------------------------------------------------------------------------------------------------------------------------------------------------------------------------------------------------------------------------------------------------------------------------------------------------------------------------------------------------------------------------------------------------------------------------------------------------------------------------------------------------------------------------------------------------------------------------------------------------------------------------------------------------------------------------------------------------------------------------------------------------------------------------------|----------------------|----------------------------------------------------------------------------------------------------|----|
| Table & Figure 2.1.2         BAY AREA LABOR FORCE BY SUB-REGION, 2002-2011         35           Table & Figure 2.1.3         BAY AREA EMPLOYMENT BY SUB-REGION, 2002-2011         36           Table 2.1.4         BAY AREA UNEMPLOYMENT BY SUB-REGION, 2002-2011         37           Figure 2.1.4         BAY AREA UNEMPLOYMENT BY SUB-REGION, 2002-2011         39           Table 2.1.2         BAY AREA EMPLOYMENT BY INDUSTRY GROUP AND 2002-2011         39           Table 2.2.2*         BAY AREA EMPLOYMENT BY INDUSTRY GROUP AND SUB-REGION, 2002-2011 – NUMBER OF JOBS         40           Table 2.2.3*         BAY AREA EMPLOYMENT BY INDUSTRY GROUP AND SUB-REGION, 2002-2011 – NUMBER OF JOBS         40           Table 2.1.2         BAY AREA EMPLOYMENT BY INDUSTRY GROUP AND SUB-REGION, 2002-2011 – PERCENTAGE CHANSE         44           Table 2.2.4*         BAY AREA EMPLOYMENT BY INDUSTRY GROUP AND SUB-REGION, 2002-2011         49           Figure 3.1.1         SAN FRANCISCO EMPLOYMENT BY LAND USE CATEGORY, 2002-2011         49           Figure 3.1.2         SAN FRANCISCO EMPLOYMENT BY LAND USE CATEGORY, 2002-2011         49           Table 6 Figure 3.2.4         OFFICE EMPLOYMENT BY INDUSTRY GROUP, 2002-2011         51           Table 6 Figure 3.2.2         BETALL EMPLOYMENT BY INDUSTRY GROUP, 2002-2011         52           Table 3.3         PRODUCTION/DISTRIBUTION/REPAIR (PRIS) EMPLOYMENT BY INDUSTRY GROUP, 2002-2011 <t< td=""><td>Table 1.2</td><td>CLASSIFICATION BY LAND USE CATEGORIES AND INDUSTRY GROUPS</td><td>29</td></t<> | Table 1.2            | CLASSIFICATION BY LAND USE CATEGORIES AND INDUSTRY GROUPS                                          | 29 |
| Table & Figure 2.1.3         BAY AREA EMPLOYED RESIDENTS BY SUB-REGION, 2002-2011         36           Table 2.1.4         BAY AREA UNEMPLOYMENT BY SUB-REGION, 2002-2011         37           Figure 2.1.4         BAY AREA UNEMPLOYMENT BY INDUSTRY GROUP, 2002-2011         38           Table 2.2.1         BAY AREA UNEMPLOYMENT BY INDUSTRY GROUP, 2002-2011         39           Table 2.2.2*         BAY AREA EMPLOYMENT BY INDUSTRY GROUP AND SUB-REGION, 2002-2011 – NUMBER OF JOBS         40           Table 2.2.3*         BAY AREA EMPLOYMENT BY INDUSTRY GROUP AND SUB-REGION, 2002-2011 – NUMBER OF JOBS         40           Table 2.1.3         BAY AREA EMPLOYMENT BY INDUSTRY GROUP AND SUB-REGION, 2002-2011 – PERCENTAGE CHANGE         44           Table 2.1.3*         BAY FRANCISCO EMPLOYMENT BY LAND USE CATEGORY, 2002-2011         49           Figure 3.1.1         SAN FRANCISCO EMPLOYMENT BY LAND USE CATEGORY, 2002-2011         49           Table 6 Figure 3.2.1         OFFICE EMPLOYMENT BY INDUSTRY GROUP, 2002-2011         50           Table 6 Figure 3.2.2         RETAIL EMPLOYMENT BY INDUSTRY GROUP, 2002-2011         50           Table 6 Figure 3.2.2         PRODUCTION/DISTRIBUTION/REPAIR (PDR) EMPLOYMENT BY INDUSTRY GROUP, 2002-2011         52           Figure 4.1.3         PRODUCTION/DISTRIBUTION/REPAIR (PDR) EMPLOYMENT BY INDUSTRY GROUP, 2002-2011         53           Table 6 Figure 3.2.4         CULTURAL/INSTITUTIONAL/EDUC                                                                                                | Table & Figure 2.1.1 | BAY AREA POPULATION BY SUB-REGION, 2002-2011                                                       | 34 |
| Table 2.1.4         BAY AREA UNEMPLOYMENT BY SUB-REGION, 2002-2011         37           Figure 2.1.4         BAY AREA UNEMPLOYMENT RATE BY SUB-REGION, 2002-2011         38           Table 2.2.2*         BAY AREA EMPLOYMENT BY INDUSTRY GROUP, 2002-2011         39           Table 2.2.2*         BAY AREA EMPLOYMENT BY INDUSTRY GROUP AND SUB-REGION, 2002-2011 - NUMBER OF JOBS         40           Table 2.2.4*         BAY AREA EMPLOYMENT BY INDUSTRY GROUP AND SUB-REGION, 2002-2011 - ANNUAL PERCENTAGE DISTRIBUTION         42           Table 3.1         SAN FRANCISCO EMPLOYMENT BY LAND USE CATEGORY, 2011         49           Figure 3.1.1         SAN FRANCISCO EMPLOYMENT BY LAND USE CATEGORY, 2011         49           Figure 3.1.2         SAN FRANCISCO EMPLOYMENT BY LAND USE CATEGORY, 2011         49           Table 6 Figure 3.1.2         STORICE EMPLOYMENT BY LAND USE CATEGORY, 2002-2011         49           Table 6 Figure 3.1.2         PROPUCTION DISTRIBUTION REPORT BY LAND USE CATEGORY, 2002-2011         50           Table 6 Figure 3.2.2         PREDICTION DISTRIBUTION REPAIR (PDR) EMPLOYMENT BY INDUSTRY GROUP, 2002-2011         52           Figure 3.2.3         PRODUCTION DISTRIBUTION REPAIR (PDR) EMPLOYMENT BY INDUSTRY GROUP, 2002-2011         54           Table 3.3         EMPLOYMENT BY COMMERCE & INDUSTRY GROUP, 2002-2011         55           Table 4.1         SAN FRANCISCO ESTABLISHMENTS BY LAND USE CATEGORY, 2002-201                                                                                                | Table & Figure 2.1.2 | BAY AREA LABOR FORCE BY SUB-REGION, 2002-2011                                                      | 35 |
| Figure 2.1.4         BAY AREA LIMEMPLOYMENT RATE BY SUB-REGION, 2002-2011         38           Table 2.2.1         BAY AREA EMPLOYMENT BY INDUSTRY GROUP, 2002-2011         39           Table 2.2.2*         BAY AREA EMPLOYMENT BY INDUSTRY GROUP, 2002-2011 – NUMBER OF JOBS         40           Table 2.2.3*         BAY AREA EMPLOYMENT BY INDUSTRY GROUP AND SUB-REGION, 2002-2011 – ANNUAL PERCENTAGE DISTRIBUTION         42           Table 2.1.3*         BAY AREA EMPLOYMENT BY INDUSTRY GROUP AND SUB-REGION, 2002-2011 – PERCENTAGE CHANGE         44           Table 3.1         SAN FRANCISCO EMPLOYMENT BY LAND USE CATEGORY, 2002-2011         49           Figure 3.1.1         SAN FRANCISCO EMPLOYMENT BY LAND USE CATEGORY, 2002-2011         49           Figure 3.1.2         SAN FRANCISCO EMPLOYMENT BY LAND USE CATEGORY, 2002-2011         50           Table 6 Figure 3.2.1         OFFICE EMPLOYMENT BY INDUSTRY GROUP, 2002-2011         50           Table 6 Figure 3.2.2         RETAIL EMPLOYMENT BY INDUSTRY GROUP, 2002-2011         51           Table 6 Figure 3.2.2         RETAIL EMPLOYMENT BY INDUSTRY GROUP, 2002-2011         52           Table 6 Figure 3.2.2         CULTURALINISTITUTIONAL/EDUCATIONAL (EI) EMPLOYMENT BY INDUSTRY GROUP, 2002-2011         53           Table 6 Figure 3.2.2         CULTURALINISTITUTIONAL/EDUCATIONAL (EI) EMPLOYMENT BY INDUSTRY GROUP, 2002-2011         56           Table 6 Figure 4.1.1a         SAN FRANC                                                                                               | Table & Figure 2.1.3 | BAY AREA EMPLOYED RESIDENTS BY SUB-REGION, 2002-2011                                               | 36 |
| Table 2.2.1         BAY AREA EMPLOYMENT BY INDUSTRY GROUP, 2002-2011         39           Table 2.2.2*         BAY AREA EMPLOYMENT BY INDUSTRY GROUP AND SUB-REGION, 2002-2011 – NUMBER OF JOBS         40           Table 2.2.3*         BAY AREA EMPLOYMENT BY INDUSTRY GROUP AND SUB-REGION, 2002-2011 – ANHUAL PERCENTAGE DISTRIBUTION         42           Table 2.2.4*         BAY AREA EMPLOYMENT BY INDUSTRY GROUP AND SUB-REGION, 2002-2011 – PERCENTAGE CHANGE         44           Table 3.1         SAN FRANCISCO EMPLOYMENT BY LAND USE CATEGORY, 2002-2011         49           Figure 3.1.2         SAN FRANCISCO EMPLOYMENT BY LAND USE CATEGORY, 2002-2011         49           Table & Figure 3.2.1         OFFICE EMPLOYMENT BY INDUSTRY GROUP, 2002-2011         50           Table & Figure 3.2.2         BETAIL EMPLOYMENT BY INDUSTRY GROUP, 2002-2011         50           Table & Figure 3.2.3         PRODUCTION/DISTRIBUTION/REPAIR (PDB) EMPLOYMENT BY INDUSTRY GROUP, 2002-2011         52           Figure 3.2.3         PRODUCTION/DISTRIBUTION/REPAIR (PDB) EMPLOYMENT BY INDUSTRY GROUP, 2002-2011         53           Table 4.1         SAN FRANCISCO ESTABLISHMENTS BY LAND USE CATEGORY, 2002-2011         55           Table 4.1         SAN FRANCISCO ESTABLISHMENTS BY LAND USE CATEGORY, 2002-2011         59           Figure 4.1.1a         SAN FRANCISCO ESTABLISHMENTS BY LAND USE CATEGORY, 2002-2011         60           Table 4.1         SAN FR                                                                                                | Table 2.1.4          | BAY AREA UNEMPLOYMENT BY SUB-REGION, 2002-2011                                                     | 37 |
| Table 2.2.2*         BAY AREA EMPLOYMENT BY INDUSTRY GROUP AND SUB-REGION, 2002-2011 − NUMBER 0F JOBS         40           Table 2.2.3*         BAY AREA EMPLOYMENT BY INDUSTRY GROUP AND SUB-REGION, 2002-2011 − ANNUAL PERCENTAGE DISTRIBUTION         42           Table 3.1         SAN FRANCISCO EMPLOYMENT BY INDUSTRY GROUP AND SUB-REGION, 2002-2011 − PERCENTAGE CHANGE         44           Figure 3.1.1         SAN FRANCISCO EMPLOYMENT BY LAND USE CATEGORY, 2002-2011         49           Figure 3.1.2         SAN FRANCISCO EMPLOYMENT BY LAND USE CATEGORY, 2002-2011         49           Table 3.1 ± Green 3.2.1         OFFIGE EMPLOYMENT BY LAND USE CATEGORY, 2002-2011         50           Table 6 Figure 3.2.2         RETAIL EMPLOYMENT BY INDUSTRY GROUP, 2002-2011         51           Table 6 Figure 3.2.3         PRODUCTION/DISTRIBUTION/REPAIR (PDR) EMPLOYMENT BY INDUSTRY GROUP, 2002-2011         52           Figure 3.2.3         PRODUCTION/DISTRIBUTION/REPAIR (PDR) EMPLOYMENT BY INDUSTRY GROUP, 2002-2011         53           Table 3.3         EMPLOYMENT BY COMMERCE & INDUSTRY DISTRICT AND LAND USE CATEGORY, 2011         55           Table 4.1         SAN FRANCISCO ESTABLISHMENTS BY LAND USE CATEGORY, 2002-2011         59           Figure 4.1.1a         SAN FRANCISCO ESTABLISHMENTS BY LAND USE CATEGORY, 2002-2011         60           Table 6 Figure 4.2.3         POR ESTABLISHMENTS BY INDUSTRY GROUP, 2002-2011         62           Figu                                                                                       | Figure 2.1.4         | BAY AREA UNEMPLOYMENT RATE BY SUB-REGION, 2002-2011                                                | 38 |
| Table 2.2.3*         BAY AREA EMPLOYMENT BY INDUSTRY GROUP AND SUB-REGION, 2002-2011 – ANNUAL PERCENTAGE DISTRIBUTION         42           Table 2.2.4*         BAY AREA EMPLOYMENT BY INDUSTRY GROUP AND SUB-REGION, 2002-2011 – PERCENTAGE CHANGE         44           Table 3.1         SAN FRANCISCO EMPLOYMENT BY LAND USE CATEGORY, 2002-2011         49           Figure 3.1.2         SAN FRANCISCO EMPLOYMENT BY LAND USE CATEGORY, 2002-2011         49           Figure 3.1.2         SAN FRANCISCO EMPLOYMENT BY LAND USE CATEGORY, 2002-2011         50           Table & Figure 3.1.2         SAN FRANCISCO EMPLOYMENT BY INDUSTRY GROUP, 2002-2011         50           Table & Figure 3.1.2         SAN FRANCISCO EMPLOYMENT BY INDUSTRY GROUP, 2002-2011         50           Table & Figure 3.2.3         PRODUCTION/DISTRIBUTION/REPAIR (PDR) EMPLOYMENT BY INDUSTRY GROUP, 2002-2011         52           Figure 3.2.3         PRODUCTION/DISTRIBUTION/REPAIR (PDR) EMPLOYMENT BY INDUSTRY GROUP, 2002-2011         53           Table 6.3         EMPLOYMENT BY COMMERCE & INDUSTRY GROUP, 2002-2011         55           Table 4.1         SAN FRANCISCO ESTABLISHMENTS BY LAND USE CATEGORY, 2001-2011         58           Figure 4.1.1a         SAN FRANCISCO ESTABLISHMENTS BY LAND USE CATEGORY, 2002-2011         60           Table 6 Figure 4.2.3         PAR EXABLISHMENTS BY INDUSTRY GROUP, 2002-2011         60           Table 4.2.3         PAR EXABLISHMENTS                                                                                                | Table 2.2.1          | BAY AREA EMPLOYMENT BY INDUSTRY GROUP, 2002-2011                                                   | 39 |
| Table 2.2.4*         BAY AREA EMPLOYMENT BY INDUSTRY GROUP AND SUB-REGION, 2002-2011 − PERCENTAGE CHANGE         44           Table 3.1         SAN FRANCISCO EMPLOYMENT BY LAND USE CATEGORY, 2002-2011         49           Figure 3.1.2         SAN FRANCISCO EMPLOYMENT BY LAND USE CATEGORY, 2011         49           Table & Figure 3.2.1         OFFICE EMPLOYMENT BY LAND USE CATEGORY, 2002-2011         49           Table & Figure 3.2.2         RETAIL EMPLOYMENT BY INDUSTRY GROUP, 2002-2011         50           Table & Figure 3.2.3         PRODUCTION/BETRIBUTION/REPAIR (PGD) EMPLOYMENT BY INDUSTRY GROUP, 2002-2011         52           Figure 3.2.3         PRODUCTION/DISTRIBUTION/REPAIR (PGD) EMPLOYMENT BY INDUSTRY GROUP, 2002-2011         53           Table & Figure 3.2.4         CULTURAL/INSTITUTIONAL/EDUCATIONAL (CIE) EMPLOYMENT BY INDUSTRY GROUP, 2002-2011         55           Table & Figure 3.2.3         EMPLOYMENT BY COMMERCE & INDUSTRY DISTRICT AND LAND USE CATEGORY, 2011         58           Figure 4.1.1a         SAN FRANCISCO ESTABLISHMENTS BY LAND USE CATEGORY, 2012-2011         59           Figure 4.1.1a         SAN FRANCISCO ESTABLISHMENTS BY INDUSTRY GROUP, 2002-2011         60           Table & Figure 4.2.1         OFFICE ESTABLISHMENTS BY INDUSTRY GROUP, 2002-2011         62           Figure 4.2.2         BETAIL ESTABLISHMENTS BY INDUSTRY GROUP, 2002-2011         62           Figure 4.2.3         POR ESTABLI                                                                                                | Table 2.2.2*         | BAY AREA EMPLOYMENT BY INDUSTRY GROUP AND SUB-REGION, 2002-2011 – NUMBER OF JOBS                   | 40 |
| Table 3.1         SAN FRANCISCO EMPLOYMENT BY LAND USE CATEGORY, 2002-2011         49           Figure 3.1.1         SAN FRANCISCO EMPLOYMENT BY LAND USE CATEGORY, 2011         49           Figure 3.1.2         SAN FRANCISCO EMPLOYMENT BY LAND USE CATEGORY, 2002-2011         49           Table & Figure 3.2.1         OFFICE EMPLOYMENT BY INDUSTRY GROUP, 2002-2011         50           Table & Figure 3.2.2         RETAIL EMPLOYMENT BY INDUSTRY GROUP, 2002-2011         51           Table 3.2.3         PRODUCTION/DISTRIBUTION/REPAIR (PDR) EMPLOYMENT BY INDUSTRY GROUP, 2002-2011         52           Figure 3.2.3         PRODUCTION/DISTRIBUTION/REPAIR (PDR) EMPLOYMENT BY INDUSTRY GROUP, 2002-2011         53           Table & Figure 3.2.4         CULTURAL/INSTITUTIONAL/EDUCATIONAL (GIE) EMPLOYMENT BY INDUSTRY GROUP, 2002-2011         58           Table 4.1         SAN FRANCISCO ESTABLISHMENTS BY LAND USE CATEGORY, 2002-2011         58           Figure 4.1.1a         SAN FRANCISCO ESTABLISHMENTS BY LAND USE CATEGORY, 2002-2011         59           Figure 4.1.1b         SAN FRANCISCO ESTABLISHMENTS BY LAND USE CATEGORY, 2002-2011         60           Table & Figure 4.2.1         OFFICE ESTABLISHMENTS BY INDUSTRY GROUP, 2002-2011         61           Table & Figure 4.2.2         RETABLISHMENTS BY INDUSTRY GROUP, 2002-2011         62           Figure 4.2.3         PDR ESTABLISHMENTS BY INDUSTRY GROUP, 2002-2011         6                                                                                                         | Table 2.2.3*         | BAY AREA EMPLOYMENT BY INDUSTRY GROUP AND SUB-REGION, 2002-2011 – ANNUAL PERCENTAGE DISTRIBUTION   | 42 |
| Figure 3.1.1         SAN FRANCISCO EMPLOYMENT BY LAND USE CATEGORY, 2011         49           Figure 3.1.2         SAN FRANCISCO EMPLOYMENT BY LAND USE CATEGORY, 2002-2011         50           Table & Figure 3.2.2         RETAIL EMPLOYMENT BY INDUSTRY GROUP, 2002-2011         51           Table 3.2.3         PRODUCTION/DISTRIBUTION/REPAIR (POR) EMPLOYMENT BY INDUSTRY GROUP, 2002-2011         52           Figure 3.2.4         CULTURAL/INSTITUTIONAL/EDUCATIONAL (CIE) EMPLOYMENT BY INDUSTRY GROUP, 2002-2011         53           Table 3.3         EMPLOYMENT BY COMMERCE & INDUSTRY DISTRICT AND LAND USE CATEGORY, 2001         55           Table 4.1         SAN FRANCISCO ESTABLISHMENTS BY LAND USE CATEGORY, 2002-2011         59           Figure 4.1.1a         SAN FRANCISCO ESTABLISHMENTS BY LAND USE CATEGORY, 2002-2011         59           Figure 4.1.1a         SAN FRANCISCO ESTABLISHMENTS BY LAND USE CATEGORY, 2002-2011         59           Figure 4.1.1b         SAN FRANCISCO ESTABLISHMENTS BY LAND USE CATEGORY, 2002-2011         59           Figure 4.1.1c         OFFICE ESTABLISHMENTS BY INDUSTRY GROUP, 2002-2011         60           Table 6: Figure 4.2.2         OFFICE ESTABLISHMENTS BY INDUSTRY GROUP, 2002-2011         61           Table 4: S.3         POR ESTABLISHMENTS BY INDUSTRY GROUP, 2002-2011         62          Figure 4.2.4         CULTURAL/INSTITUTIONAL/EDUCATIONAL & FRIVATE HOUSEHOLD ESTABLISHMENTS BY INDUSTRY GROUP, 20                                                                                       | Table 2.2.4*         | BAY AREA EMPLOYMENT BY INDUSTRY GROUP AND SUB-REGION, 2002-2011 – PERCENTAGE CHANGE                | 44 |
| Figure 3.1.2         SAN FRANCISCO EMPLOYMENT BY LAND USE CATEGORY, 2002-2011         49           Table & Figure 3.2.1         OFFICE EMPLOYMENT BY INDUSTRY GROUP, 2002-2011         50           Table & Figure 3.2.2         RETAIL EMPLOYMENT BY INDUSTRY GROUP, 2002-2011         51           Table 3.2.3         PRODUCTION/DISTRIBUTION/REPAIR (PDR) EMPLOYMENT BY INDUSTRY GROUP, 2002-2011         52           Figure 3.2.3         PRODUCTION/DISTRIBUTION/REPAIR (PDR) EMPLOYMENT BY INDUSTRY GROUP, 2002-2011         53           Table & Figure 3.2.4         CULTURAL/INSTITUTIONAL/EDUCATIONAL (CIE) EMPLOYMENT BY INDUSTRY GROUP, 2002-2011         54           Table 3.3         EMPLOYMENT BY COMMERCE & INDUSTRY DISTRICT AND LAND USE CATEGORY, 2011         58           Figure 4.1.1a         SAN FRANCISCO ESTABLISHMENTS BY LAND USE CATEGORY, 2002-2011         59           Figure 4.1.1b         SAN FRANCISCO ESTABLISHMENTS BY LAND USE CATEGORY, 2002-2011         60           Table & Figure 4.2.1         OFFICE ESTABLISHMENTS BY INDUSTRY GROUP, 2002-2011         61           Table 4.2.3         PDR ESTABLISHMENTS BY INDUSTRY GROUP, 2002-2011         62           Figure 4.2.3         PDR ESTABLISHMENTS BY INDUSTRY GROUP, 2002-2011         63           Table 4.2.4         CULTURAL/INSTITUTIONAL/EDUCATIONAL ESTABLISHMENTS BY INDUSTRY GROUP, 2002-2011         64           Figure 4.2.4         CULTURAL/INSTITUTIONAL/EDUCATIONAL ESTABLI                                                                                               | Table 3.1            | SAN FRANCISCO EMPLOYMENT BY LAND USE CATEGORY, 2002-2011                                           | 49 |
| Table & Figure 3.2.1         OFFICE EMPLOYMENT BY INDUSTRY GROUP, 2002-2011         50           Table & Figure 3.2.2         RETAIL EMPLOYMENT BY INDUSTRY GROUP, 2002-2011         51           Table 3.2.3         PRODUCTION/DISTRIBUTION/REPAIR (PDR) EMPLOYMENT BY INDUSTRY GROUP, 2002-2011         52           Figure 3.2.3         PRODUCTION/DISTRIBUTION/REPAIR (PDR) EMPLOYMENT BY INDUSTRY GROUP, 2002-2011         53           Table & Figure 3.2.4         CULTURAL/INSTITUTIONAL/EDUCATIONAL (CIE) EMPLOYMENT BY INDUSTRY GROUP, 2002-2011         54           Table 3.3         EMPLOYMENT BY COMMERCE & INDUSTRY DISTRICT AND LAND USE CATEGORY, 2011         58           Figure 4.1.1a         SAN FRANCISCO ESTABLISHMENTS BY LAND USE CATEGORY, 2001         59           Figure 4.1.1b         SAN FRANCISCO ESTABLISHMENTS BY LAND USE CATEGORY, 2002-2011         60           Table & Figure 4.2.1         OFFICE ESTABLISHMENTS BY INDUSTRY GROUP, 2002-2011         61           Table 4.2.3         PDR ESTABLISHMENTS BY INDUSTRY GROUP, 2002-2011         62           Figure 4.2.3         PDR ESTABLISHMENTS BY INDUSTRY GROUP, 2002-2011         63           Table 4.2.4         CULTURAL/INSTITUTIONAL/EDUCATIONAL ESTABLISHMENTS BY INDUSTRY GROUP, 2002-2011         64           Figure 4.2.4         CULTURAL/INSTITUTIONAL/EDUCATIONAL ESTABLISHMENTS BY INDUSTRY GROUP, 2002-2011         65           Table 4.1         ESTABLISHMENTS BY COMMERCE &                                                                                               | Figure 3.1.1         | SAN FRANCISCO EMPLOYMENT BY LAND USE CATEGORY, 2011                                                | 49 |
| Table & Figure 3.2.2         RETAIL EMPLOYMENT BY INDUSTRY GROUP, 2002-2011         51           Table 3.2.3         PRODUCTION/DISTRIBUTION/REPAIR (PDR) EMPLOYMENT BY INDUSTRY GROUP, 2002-2011         52           Figure 3.2.3         PRODUCTION/DISTRIBUTION/REPAIR (PDR) EMPLOYMENT BY INDUSTRY GROUP, 2002-2011         53           Table & Figure 3.2.4         CULTURAL/INSTITUTIONAL/EDUCATIONAL (CIE) EMPLOYMENT BY INDUSTRY GROUP, 2002-2011         54           Table 3.3         EMPLOYMENT BY COMMERCE & INDUSTRY DISTRICT AND LAND USE CATEGORY, 2011         55           Table 4.1         SAN FRANCISCO ESTABLISHMENTS BY LAND USE CATEGORY, 2002-2011         58           Figure 4.1.1a         SAN FRANCISCO ESTABLISHMENTS BY LAND USE CATEGORY, 2002-2011         59           Figure 4.1.1b         SAN FRANCISCO ESTABLISHMENTS BY INDUSTRY GROUP, 2002-2011         60           Table & Figure 4.2.1         OFFICE ESTABLISHMENTS BY INDUSTRY GROUP, 2002-2011         61           Table & Figure 4.2.2         RETAIL ESTABLISHMENTS BY INDUSTRY GROUP, 2002-2011         62           Figure 4.2.3         PDR ESTABLISHMENTS BY INDUSTRY GROUP, 2002-2011         63           Table 4.2.4         CULTURAL/INSTITUTIONAL/EDUCATIONAL & PRIVATE HOUSEHOLD ESTABLISHMENTS BY INDUSTRY GROUP, 2002-2011         64           Figure 5.1.1         TOTAL ANNUAL WAGES BY LAND USE CATEGORY, 2001-2011         71           Table 4.5         TOTAL ANNUAL WAGES                                                                                                | Figure 3.1.2         | SAN FRANCISCO EMPLOYMENT BY LAND USE CATEGORY, 2002-2011                                           | 49 |
| Table 3.2.3PRODUCTION/DISTRIBUTION/REPAIR (PDR) EMPLOYMENT BY INDUSTRY GROUP, 2002-201152Figure 3.2.3PRODUCTION/DISTRIBUTION/REPAIR (PDR) EMPLOYMENT BY INDUSTRY GROUP, 2002-201153Table & Figure 3.2.4CULTURAL/INSTITUTIONAL/EDUCATIONAL (CIE) EMPLOYMENT BY INDUSTRY GROUP, 2002-201154Table 3.3EMPLOYMENT BY COMMERCE & INDUSTRY DISTRICT AND LAND USE CATEGORY, 201155Table 4.1SAN FRANCISCO ESTABLISHMENTS BY LAND USE CATEGORY, 2002-201158Figure 4.1.1aSAN FRANCISCO ESTABLISHMENTS BY LAND USE CATEGORY, 201159Figure 4.1.1bSAN FRANCISCO ESTABLISHMENTS BY LAND USE CATEGORY, 2002-201160Table & Figure 4.2.1OFFICE ESTABLISHMENTS BY INDUSTRY GROUP, 2002-201161Table & Figure 4.2.2RETAIL ESTABLISHMENTS BY INDUSTRY GROUP, 2002-201162Table 4.2.3POR ESTABLISHMENTS BY INDUSTRY GROUP, 2002-201163Table 4.2.4CULTURAL/INSTITUTIONAL/EDUCATIONAL & PRIVATE HOUSEHOLD ESTABLISHMENTS BY INDUSTRY GROUP, 2002-201164Figure 4.2.4CULTURAL/INSTITUTIONAL/EDUCATIONAL ESTABLISHMENTS BY INDUSTRY GROUP, 2002-201165Table 4.3ESTABLISHMENTS BY COMMERCE & INDUSTRY DISTRICT AND LAND USE CATEGORY, 201167Table 4.4ESTABLISHMENTS BY COMMERCE & INDUSTRY DISTRICT AND LAND USE CATEGORY, 201171Figure 5.1.1TOTAL ANNUAL WAGES BY LAND USE CATEGORY, 2002-201172Figure 5.1.1TOTAL ANNUAL WAGES BY LAND USE CATEGORY, 2002-201172Table & Figure 5.1.2ANNUAL WAGES BY LAND USE CATEGORY, 2002-201173Table & Figure 5.1.1TOTAL ANNUAL WAGES BY LAND USE CATEGORY,                                                                                                                                | Table & Figure 3.2.1 | OFFICE EMPLOYMENT BY INDUSTRY GROUP, 2002-2011                                                     | 50 |
| Figure 3.2.3         PRODUCTION/DISTRIBUTION/REPAIR (PDR) EMPLOYMENT BY INDUSTRY GROUP, 2002-2011         53           Table & Figure 3.2.4         CULTURAL/INSTITUTIONAL/EDUCATIONAL (CIE) EMPLOYMENT BY INDUSTRY GROUP, 2002-2011         54           Table 3.3         EMPLOYMENT BY COMMERCE & INDUSTRY DISTRICT AND LAND USE CATEGORY, 2011         55           Table 4.1         SAN FRANCISCO ESTABLISHMENTS BY LAND USE CATEGORY, 2002-2011         58           Figure 4.1.1a         SAN FRANCISCO ESTABLISHMENTS BY LAND USE CATEGORY, 2002-2011         59           Table & Figure 4.2.1         OFFICE ESTABLISHMENTS BY INDUSTRY GROUP, 2002-2011         60           Table & Figure 4.2.2         RETAIL ESTABLISHMENTS BY INDUSTRY GROUP, 2002-2011         62           Figure 4.2.3         PDR ESTABLISHMENTS BY INDUSTRY GROUP, 2002-2011         63           Table 4.2.4         CULTURAL/INSTITUTIONAL/EDUCATIONAL & PRIVATE HOUSEHOLD ESTABLISHMENTS BY INDUSTRY GROUP, 2002-2011         64           Figure 4.2.4         CULTURAL/INSTITUTIONAL/EDUCATIONAL ESTABLISHMENTS BY INDUSTRY GROUP, 2002-2011         65           Table 4.3         ESTABLISHMENTS BY COMMERCE & INDUSTRY DISTRICT AND LAND USE CATEGORY, 2011         66           Table 4.3         ESTABLISHMENTS BY COMMERCE & INDUSTRY DISTRICT AND SIZE CLASS, 2011         67           Table 5.1.1         TOTAL ANNUAL WAGES BY LAND USE CATEGORY, 2002-2011         71           Figure 5.1.1a                                                                                              | Table & Figure 3.2.2 | RETAIL EMPLOYMENT BY INDUSTRY GROUP, 2002-2011                                                     | 51 |
| Table & Figure 3.2.4CULTURAL/INSTITUTIONAL/EDUCATIONAL (CIE) EMPLOYMENT BY INDUSTRY GROUP, 2002-201154Table 3.3EMPLOYMENT BY COMMERCE & INDUSTRY DISTRICT AND LAND USE CATEGORY, 201155Table 4.1SAN FRANCISCO ESTABLISHMENTS BY LAND USE CATEGORY, 2002-201158Figure 4.1.1aSAN FRANCISCO ESTABLISHMENTS BY LAND USE CATEGORY, 2002-201159Figure 4.1.1bSAN FRANCISCO ESTABLISHMENTS BY LAND USE CATEGORY, 2002-201159Table & Figure 4.2.1OFFICE ESTABLISHMENTS BY INDUSTRY GROUP, 2002-201160Table & Figure 4.2.2RETAIL ESTABLISHMENTS BY INDUSTRY GROUP, 2002-201161Table 4.2.3PDR ESTABLISHMENTS BY INDUSTRY GROUP, 2002-201162Figure 4.2.3PDR ESTABLISHMENTS BY INDUSTRY GROUP, 2002-201163Table 4.2.4CULTURAL/INSTITUTIONAL/EDUCATIONAL & PRIVATE HOUSEHOLD ESTABLISHMENTS BY INDUSTRY GROUP, 2002-201164Figure 4.2.4CULTURAL/INSTITUTIONAL/EDUCATIONAL ESTABLISHMENTS BY INDUSTRY GROUP, 2002-201165Table 4.3ESTABLISHMENTS BY COMMERCE & INDUSTRY DISTRICT AND LAND USE CATEGORY, 2001-201166Table 5.1.1TOTAL ANNUAL WAGES BY LAND USE CATEGORY, 2002-201171Figure 5.1.1aTOTAL ANNUAL WAGES BY LAND USE CATEGORY, 2002-201172Table & Figure 5.1.2ANNUAL WAGES PER WORKER BY LAND USE CATEGORY, 2002-201173Table & Figure 5.1.2ANNUAL WAGES PER WORKER BY LAND USE CATEGORY, 2002-201173Table & Figure 5.1.2TAXABLE RETAIL SALES AND ALL OUTLET SALES, 2002-201173                                                                                                                                                                                                                           | Table 3.2.3          | PRODUCTION/DISTRIBUTION/REPAIR (PDR) EMPLOYMENT BY INDUSTRY GROUP, 2002-2011                       | 52 |
| Table 3.3EMPLOYMENT BY COMMERCE & INDUSTRY DISTRICT AND LAND USE CATEGORY, 201155Table 4.1SAN FRANCISCO ESTABLISHMENTS BY LAND USE CATEGORY, 2002-201159Figure 4.1.1aSAN FRANCISCO ESTABLISHMENTS BY LAND USE CATEGORY, 201159Table & Figure 4.2.1OFFICE ESTABLISHMENTS BY INDUSTRY GROUP, 2002-201160Table & Figure 4.2.2RETAIL ESTABLISHMENTS BY INDUSTRY GROUP, 2002-201161Table 4.2.3PDR ESTABLISHMENTS BY INDUSTRY GROUP, 2002-201162Figure 4.2.4CULTURAL/INSTITUTIONAL/EDUCATIONAL & PRIVATE HOUSEHOLD ESTABLISHMENTS BY INDUSTRY GROUP, 2002-201163Table 4.2.4CULTURAL/INSTITUTIONAL/EDUCATIONAL ESTABLISHMENTS BY INDUSTRY GROUP, 2002-201165Table 4.3ESTABLISHMENTS BY COMMERCE & INDUSTRY DISTRICT AND LAND USE CATEGORY, 201166Table 4.4ESTABLISHMENTS BY COMMERCE & INDUSTRY DISTRICT AND LAND USE CATEGORY, 201167Table 5.1.1TOTAL ANNUAL WAGES BY LAND USE CATEGORY, 2002-201171Figure 5.1.1aTOTAL ANNUAL WAGES BY LAND USE CATEGORY, 2002-201172Figure 5.1.1aTOTAL ANNUAL WAGES BY LAND USE CATEGORY, 2002-201172Table & Figure 5.1.2ANNUAL WAGES PER WORKER BY LAND USE CATEGORY, 2002-201173Table & Figure 5.1.2ANNUAL WAGES PER WORKER BY LAND USE CATEGORY, 2002-201173Table 5.2.1TAXABLE RETAIL SALES AND ALL OUTLET SALES, 2002-201174                                                                                                                                                                                                                                                                                                                                      | Figure 3.2.3         | PRODUCTION/DISTRIBUTION/REPAIR (PDR) EMPLOYMENT BY INDUSTRY GROUP, 2002-2011                       | 53 |
| Table 4.1SAN FRANCISCO ESTABLISHMENTS BY LAND USE CATEGORY, 2002-201158Figure 4.1.1aSAN FRANCISCO ESTABLISHMENTS BY LAND USE CATEGORY, 201159Figure 4.1.1bSAN FRANCISCO ESTABLISHMENTS BY LAND USE CATEGORY, 2002-201159Table & Figure 4.2.1OFFICE ESTABLISHMENTS BY INDUSTRY GROUP, 2002-201160Table & Figure 4.2.2RETAIL ESTABLISHMENTS BY INDUSTRY GROUP, 2002-201161Table 4.2.3PDR ESTABLISHMENTS BY INDUSTRY GROUP, 2002-201162Figure 4.2.3PDR ESTABLISHMENTS BY INDUSTRY GROUP, 2002-201163Table 4.2.4CULTURAL/INSTITUTIONAL/EDUCATIONAL & PRIVATE HOUSEHOLD ESTABLISHMENTS BY INDUSTRY GROUP, 2002-201164Figure 4.2.4CULTURAL/INSTITUTIONAL/EDUCATIONAL ESTABLISHMENTS BY INDUSTRY GROUP, 2002-201165Table 4.3ESTABLISHMENTS BY COMMERCE & INDUSTRY DISTRICT AND LAND USE CATEGORY, 201166Table 4.4ESTABLISHMENTS BY COMMERCE & INDUSTRY DISTRICT AND SIZE CLASS, 201167Table 5.1.1TOTAL ANNUAL WAGES BY LAND USE CATEGORY, 2002-201171Figure 5.1.1aTOTAL ANNUAL WAGES BY LAND USE CATEGORY, 2012-201172Figure 5.1.1bTOTAL ANNUAL WAGES BY LAND USE CATEGORY, 2002-201172Table & Figure 5.1.2ANNUAL WAGES PER WORKER BY LAND USE CATEGORY, 2002-201173Table & Figure 5.1.2TAXABLE RETAIL SALES AND ALL OUTLET SALES, 2002-201174                                                                                                                                                                                                                                                                                                                                                          | Table & Figure 3.2.4 | CULTURAL/INSTITUTIONAL/EDUCATIONAL (CIE) EMPLOYMENT BY INDUSTRY GROUP, 2002-2011                   | 54 |
| Figure 4.1.1aSAN FRANCISCO ESTABLISHMENTS BY LAND USE CATEGORY, 201159Figure 4.1.1bSAN FRANCISCO ESTABLISHMENTS BY LAND USE CATEGORY, 2002-201159Table & Figure 4.2.1OFFICE ESTABLISHMENTS BY INDUSTRY GROUP, 2002-201160Table & Figure 4.2.2RETAIL ESTABLISHMENTS BY INDUSTRY GROUP, 2002-201161Table 4.2.3PDR ESTABLISHMENTS BY INDUSTRY GROUP, 2002-201162Figure 4.2.3PDR ESTABLISHMENTS BY INDUSTRY GROUP, 2002-201163Table 4.2.4CULTURAL/INSTITUTIONAL/EDUCATIONAL & PRIVATE HOUSEHOLD ESTABLISHMENTS BY INDUSTRY GROUP, 2002-201164Figure 4.2.4CULTURAL/INSTITUTIONAL/EDUCATIONAL ESTABLISHMENTS BY INDUSTRY GROUP, 2002-201165Table 4.3ESTABLISHMENTS BY COMMERCE & INDUSTRY DISTRICT AND LAND USE CATEGORY, 201166Table 4.4ESTABLISHMENTS BY COMMERCE & INDUSTRY DISTRICT AND SIZE CLASS, 201167Table 5.1.1TOTAL ANNUAL WAGES BY LAND USE CATEGORY, 2002-201171Figure 5.1.1aTOTAL ANNUAL WAGES BY LAND USE CATEGORY, 2002-201172Figure 5.1.1bTOTAL ANNUAL WAGES BY LAND USE CATEGORY, 2002-201172Table & Figure 5.1.2ANNUAL WAGES PER WORKER BY LAND USE CATEGORY, 2002-201173Table 6.5.2.1TAXABLE RETAIL SALES AND ALL OUTLET SALES, 2002-201174                                                                                                                                                                                                                                                                                                                                                                                                                                        | Table 3.3            | EMPLOYMENT BY COMMERCE & INDUSTRY DISTRICT AND LAND USE CATEGORY, 2011                             | 55 |
| Figure 4.1.1bSAN FRANCISCO ESTABLISHMENTS BY LAND USE CATEGORY, 2002-201159Table & Figure 4.2.1OFFICE ESTABLISHMENTS BY INDUSTRY GROUP, 2002-201160Table & Figure 4.2.2RETAIL ESTABLISHMENTS BY INDUSTRY GROUP, 2002-201161Table 4.2.3PDR ESTABLISHMENTS BY INDUSTRY GROUP, 2002-201162Figure 4.2.3PDR ESTABLISHMENTS BY INDUSTRY GROUP, 2002-201163Table 4.2.4CULTURAL/INSTITUTIONAL/EDUCATIONAL & PRIVATE HOUSEHOLD ESTABLISHMENTS BY INDUSTRY GROUP, 2002-201164Figure 4.2.4CULTURAL/INSTITUTIONAL/EDUCATIONAL ESTABLISHMENTS BY INDUSTRY GROUP, 2002-201165Table 4.3ESTABLISHMENTS BY COMMERCE & INDUSTRY DISTRICT AND LAND USE CATEGORY, 201166Table 4.4ESTABLISHMENTS BY COMMERCE & INDUSTRY DISTRICT AND SIZE CLASS, 201167Table 5.1.1TOTAL ANNUAL WAGES BY LAND USE CATEGORY, 2002-201172Figure 5.1.1aTOTAL ANNUAL WAGES BY LAND USE CATEGORY, 2012-201172Figure 5.1.1bTOTAL ANNUAL WAGES BY LAND USE CATEGORY, 2002-201173Table & Figure 5.1.2ANNUAL WAGES BY LAND USE CATEGORY, 2002-201173Table 6.5.2.1TAXABLE RETAIL SALES AND ALL OUTLET SALES, 2002-201173                                                                                                                                                                                                                                                                                                                                                                                                                                                                                                                         | Table 4.1            | SAN FRANCISCO ESTABLISHMENTS BY LAND USE CATEGORY, 2002-2011                                       | 58 |
| Table & Figure 4.2.1OFFICE ESTABLISHMENTS BY INDUSTRY GROUP, 2002-201160Table & Figure 4.2.2RETAIL ESTABLISHMENTS BY INDUSTRY GROUP, 2002-201161Table 4.2.3PDR ESTABLISHMENTS BY INDUSTRY GROUP, 2002-201162Figure 4.2.3PDR ESTABLISHMENTS BY INDUSTRY GROUP, 2002-201163Table 4.2.4CULTURAL/INSTITUTIONAL/EDUCATIONAL & PRIVATE HOUSEHOLD ESTABLISHMENTS BY INDUSTRY GROUP, 2002-201164Figure 4.2.4CULTURAL/INSTITUTIONAL/EDUCATIONAL ESTABLISHMENTS BY INDUSTRY GROUP, 2002-201165Table 4.3ESTABLISHMENTS BY COMMERCE & INDUSTRY DISTRICT AND LAND USE CATEGORY, 201166Table 4.4ESTABLISHMENTS BY COMMERCE & INDUSTRY DISTRICT AND SIZE CLASS, 201167Table 5.1.1TOTAL ANNUAL WAGES BY LAND USE CATEGORY, 2002-201171Figure 5.1.1aTOTAL ANNUAL WAGES BY LAND USE CATEGORY, 201172Figure 5.1.1bTOTAL ANNUAL WAGES BY LAND USE CATEGORY, 2002-201172Table & Figure 5.1.2ANNUAL WAGES PER WORKER BY LAND USE CATEGORY, 2002-201173Table 5.2.1TAXABLE RETAIL SALES AND ALL OUTLET SALES, 2002-201173                                                                                                                                                                                                                                                                                                                                                                                                                                                                                                                                                                                                | Figure 4.1.1a        | SAN FRANCISCO ESTABLISHMENTS BY LAND USE CATEGORY, 2011                                            | 59 |
| Table & Figure 4.2.2RETAIL ESTABLISHMENTS BY INDUSTRY GROUP, 2002-201161Table 4.2.3PDR ESTABLISHMENTS BY INDUSTRY GROUP, 2002-201162Figure 4.2.3PDR ESTABLISHMENTS BY INDUSTRY GROUP, 2002-201163Table 4.2.4CULTURAL/INSTITUTIONAL/EDUCATIONAL & PRIVATE HOUSEHOLD ESTABLISHMENTS BY INDUSTRY GROUP, 2002-201164Figure 4.2.4CULTURAL/INSTITUTIONAL/EDUCATIONAL ESTABLISHMENTS BY INDUSTRY GROUP, 2002-201165Table 4.3ESTABLISHMENTS BY COMMERCE & INDUSTRY DISTRICT AND LAND USE CATEGORY, 201166Table 5.1.1TOTAL ANNUAL WAGES BY LAND USE CATEGORY, 2002-201171Figure 5.1.1aTOTAL ANNUAL WAGES BY LAND USE CATEGORY, 201172Figure 5.1.1bTOTAL ANNUAL WAGES BY LAND USE CATEGORY, 2002-201173Table & Figure 5.1.2ANNUAL WAGES PER WORKER BY LAND USE CATEGORY, 2002-201173Table 5.2.1TAXABLE RETAIL SALES AND ALL OUTLET SALES, 2002-201174                                                                                                                                                                                                                                                                                                                                                                                                                                                                                                                                                                                                                                                                                                                                                      | Figure4.1.1b         | SAN FRANCISCO ESTABLISHMENTS BY LAND USE CATEGORY, 2002-2011                                       | 59 |
| Table 4.2.3PDR ESTABLISHMENTS BY INDUSTRY GROUP, 2002-201162Figure 4.2.3PDR ESTABLISHMENTS BY INDUSTRY GROUP, 2002-201163Table 4.2.4CULTURAL/INSTITUTIONAL/EDUCATIONAL & PRIVATE HOUSEHOLD ESTABLISHMENTS BY INDUSTRY GROUP, 2002-201164Figure 4.2.4CULTURAL/INSTITUTIONAL/EDUCATIONAL ESTABLISHMENTS BY INDUSTRY GROUP, 2002-201165Table 4.3ESTABLISHMENTS BY COMMERCE & INDUSTRY DISTRICT AND LAND USE CATEGORY, 201166Table 5.1.1TOTAL ANNUAL WAGES BY LAND USE CATEGORY, 2002-201171Figure 5.1.1aTOTAL ANNUAL WAGES BY LAND USE CATEGORY, 201172Figure 5.1.1bTOTAL ANNUAL WAGES BY LAND USE CATEGORY, 2002-201172Table & Figure 5.1.2ANNUAL WAGES BY LAND USE CATEGORY, 2002-201173Table 5.2.1TAXABLE RETAIL SALES AND ALL OUTLET SALES, 2002-201174                                                                                                                                                                                                                                                                                                                                                                                                                                                                                                                                                                                                                                                                                                                                                                                                                                         | Table & Figure 4.2.1 | OFFICE ESTABLISHMENTS BY INDUSTRY GROUP, 2002-2011                                                 | 60 |
| Figure 4.2.3PDR ESTABLISHMENTS BY INDUSTRY GROUP, 2002-201163Table 4.2.4CULTURAL/INSTITUTIONAL/EDUCATIONAL & PRIVATE HOUSEHOLD ESTABLISHMENTS BY INDUSTRY GROUP, 2002-201164Figure 4.2.4CULTURAL/INSTITUTIONAL/EDUCATIONAL ESTABLISHMENTS BY INDUSTRY GROUP, 2002-201165Table 4.3ESTABLISHMENTS BY COMMERCE & INDUSTRY DISTRICT AND LAND USE CATEGORY, 201166Table 5.1.1TOTAL ANNUAL WAGES BY LAND USE CATEGORY, 2002-201171Figure 5.1.1aTOTAL ANNUAL WAGES BY LAND USE CATEGORY, 201172Figure 5.1.1bTOTAL ANNUAL WAGES BY LAND USE CATEGORY, 2002-201172Table & Figure 5.1.2ANNUAL WAGES BY LAND USE CATEGORY, 2002-201173Table 5.2.1TAXABLE RETAIL SALES AND ALL OUTLET SALES, 2002-201174                                                                                                                                                                                                                                                                                                                                                                                                                                                                                                                                                                                                                                                                                                                                                                                                                                                                                                     | Table & Figure 4.2.2 | RETAIL ESTABLISHMENTS BY INDUSTRY GROUP, 2002-2011                                                 | 61 |
| Table 4.2.4CULTURAL/INSTITUTIONAL/EDUCATIONAL & PRIVATE HOUSEHOLD ESTABLISHMENTS BY INDUSTRY GROUP, 2002-201164Figure 4.2.4CULTURAL/INSTITUTIONAL/EDUCATIONAL ESTABLISHMENTS BY INDUSTRY GROUP, 2002-201165Table 4.3ESTABLISHMENTS BY COMMERCE & INDUSTRY DISTRICT AND LAND USE CATEGORY, 201166Table 4.4ESTABLISHMENTS BY COMMERCE & INDUSTRY DISTRICT AND SIZE CLASS, 201177Table 5.1.1TOTAL ANNUAL WAGES BY LAND USE CATEGORY, 2002-201171Figure 5.1.1aTOTAL ANNUAL WAGES BY LAND USE CATEGORY, 201172Figure 5.1.1bTOTAL ANNUAL WAGES BY LAND USE CATEGORY, 2002-201173Table & Figure 5.1.2ANNUAL WAGES PER WORKER BY LAND USE CATEGORY, 2002-201173Table 5.2.1TAXABLE RETAIL SALES AND ALL OUTLET SALES, 2002-201174                                                                                                                                                                                                                                                                                                                                                                                                                                                                                                                                                                                                                                                                                                                                                                                                                                                                         | Table 4.2.3          | PDR ESTABLISHMENTS BY INDUSTRY GROUP, 2002-2011                                                    | 62 |
| Figure 4.2.4CULTURAL/INSTITUTIONAL/EDUCATIONAL ESTABLISHMENTS BY INDUSTRY GROUP, 2002-201165Table 4.3ESTABLISHMENTS BY COMMERCE & INDUSTRY DISTRICT AND LAND USE CATEGORY, 201166Table 4.4ESTABLISHMENTS BY COMMERCE & INDUSTRY DISTRICT AND SIZE CLASS, 201167Table 5.1.1TOTAL ANNUAL WAGES BY LAND USE CATEGORY, 2002-201171Figure 5.1.1aTOTAL ANNUAL WAGES BY LAND USE CATEGORY, 201172Figure 5.1.1bTOTAL ANNUAL WAGES BY LAND USE CATEGORY, 2002-201172Table & Figure 5.1.2ANNUAL WAGES PER WORKER BY LAND USE CATEGORY, 2002-201173Table 5.2.1TAXABLE RETAIL SALES AND ALL OUTLET SALES, 2002-201174                                                                                                                                                                                                                                                                                                                                                                                                                                                                                                                                                                                                                                                                                                                                                                                                                                                                                                                                                                                        | Figure 4.2.3         | PDR ESTABLISHMENTS BY INDUSTRY GROUP, 2002-2011                                                    | 63 |
| Table 4.3ESTABLISHMENTS BY COMMERCE & INDUSTRY DISTRICT AND LAND USE CATEGORY, 201166Table 4.4ESTABLISHMENTS BY COMMERCE & INDUSTRY DISTRICT AND SIZE CLASS, 201167Table 5.1.1TOTAL ANNUAL WAGES BY LAND USE CATEGORY, 2002-201171Figure 5.1.1aTOTAL ANNUAL WAGES BY LAND USE CATEGORY, 201172Figure 5.1.1bTOTAL ANNUAL WAGES BY LAND USE CATEGORY, 2002-201172Table & Figure 5.1.2ANNUAL WAGES PER WORKER BY LAND USE CATEGORY, 2002-201173Table 5.2.1TAXABLE RETAIL SALES AND ALL OUTLET SALES, 2002-201174                                                                                                                                                                                                                                                                                                                                                                                                                                                                                                                                                                                                                                                                                                                                                                                                                                                                                                                                                                                                                                                                                    | Table 4.2.4          | CULTURAL/INSTITUTIONAL/EDUCATIONAL & PRIVATE HOUSEHOLD ESTABLISHMENTS BY INDUSTRY GROUP, 2002-2011 | 64 |
| Table 4.4ESTABLISHMENTS BY COMMERCE & INDUSTRY DISTRICT AND SIZE CLASS, 201167Table 5.1.1TOTAL ANNUAL WAGES BY LAND USE CATEGORY, 2002-201171Figure 5.1.1aTOTAL ANNUAL WAGES BY LAND USE CATEGORY, 201172Figure 5.1.1bTOTAL ANNUAL WAGES BY LAND USE CATEGORY, 2002-201172Table & Figure 5.1.2ANNUAL WAGES PER WORKER BY LAND USE CATEGORY, 2002-201173Table 5.2.1TAXABLE RETAIL SALES AND ALL OUTLET SALES, 2002-201174                                                                                                                                                                                                                                                                                                                                                                                                                                                                                                                                                                                                                                                                                                                                                                                                                                                                                                                                                                                                                                                                                                                                                                         | Figure 4.2.4         | CULTURAL/INSTITUTIONAL/EDUCATIONAL ESTABLISHMENTS BY INDUSTRY GROUP, 2002-2011                     | 65 |
| Table 5.1.1         TOTAL ANNUAL WAGES BY LAND USE CATEGORY, 2002-2011         71           Figure 5.1.1a         TOTAL ANNUAL WAGES BY LAND USE CATEGORY, 2011         72           Figure 5.1.1b         TOTAL ANNUAL WAGES BY LAND USE CATEGORY, 2002-2011         72           Table & Figure 5.1.2         ANNUAL WAGES PER WORKER BY LAND USE CATEGORY, 2002-2011         73           Table 5.2.1         TAXABLE RETAIL SALES AND ALL OUTLET SALES, 2002-2011         74                                                                                                                                                                                                                                                                                                                                                                                                                                                                                                                                                                                                                                                                                                                                                                                                                                                                                                                                                                                                                                                                                                                 | Table 4.3            | ESTABLISHMENTS BY COMMERCE & INDUSTRY DISTRICT AND LAND USE CATEGORY, 2011                         | 66 |
| Figure 5.1.1a         TOTAL ANNUAL WAGES BY LAND USE CATEGORY, 2011         72           Figure 5.1.1b         TOTAL ANNUAL WAGES BY LAND USE CATEGORY, 2002-2011         72           Table & Figure 5.1.2         ANNUAL WAGES PER WORKER BY LAND USE CATEGORY, 2002-2011         73           Table 5.2.1         TAXABLE RETAIL SALES AND ALL OUTLET SALES, 2002-2011         74                                                                                                                                                                                                                                                                                                                                                                                                                                                                                                                                                                                                                                                                                                                                                                                                                                                                                                                                                                                                                                                                                                                                                                                                             | Table 4.4            | ESTABLISHMENTS BY COMMERCE & INDUSTRY DISTRICT AND SIZE CLASS, 2011                                | 67 |
| Figure 5.1.1bTOTAL ANNUAL WAGES BY LAND USE CATEGORY, 2002-201172Table & Figure 5.1.2ANNUAL WAGES PER WORKER BY LAND USE CATEGORY, 2002-201173Table 5.2.1TAXABLE RETAIL SALES AND ALL OUTLET SALES, 2002-201174                                                                                                                                                                                                                                                                                                                                                                                                                                                                                                                                                                                                                                                                                                                                                                                                                                                                                                                                                                                                                                                                                                                                                                                                                                                                                                                                                                                  | Table 5.1.1          | TOTAL ANNUAL WAGES BY LAND USE CATEGORY, 2002-2011                                                 | 71 |
| Figure 5.1.1bTOTAL ANNUAL WAGES BY LAND USE CATEGORY, 2002-201172Table & Figure 5.1.2ANNUAL WAGES PER WORKER BY LAND USE CATEGORY, 2002-201173Table 5.2.1TAXABLE RETAIL SALES AND ALL OUTLET SALES, 2002-201174                                                                                                                                                                                                                                                                                                                                                                                                                                                                                                                                                                                                                                                                                                                                                                                                                                                                                                                                                                                                                                                                                                                                                                                                                                                                                                                                                                                  | Figure 5.1.1a        | TOTAL ANNUAL WAGES BY LAND USE CATEGORY, 2011                                                      | 72 |
| Table 5.2.1TAXABLE RETAIL SALES AND ALL OUTLET SALES, 2002-201174                                                                                                                                                                                                                                                                                                                                                                                                                                                                                                                                                                                                                                                                                                                                                                                                                                                                                                                                                                                                                                                                                                                                                                                                                                                                                                                                                                                                                                                                                                                                | Figure 5.1.1b        | TOTAL ANNUAL WAGES BY LAND USE CATEGORY, 2002-2011                                                 |    |
| Table 5.2.1TAXABLE RETAIL SALES AND ALL OUTLET SALES, 2002-201174                                                                                                                                                                                                                                                                                                                                                                                                                                                                                                                                                                                                                                                                                                                                                                                                                                                                                                                                                                                                                                                                                                                                                                                                                                                                                                                                                                                                                                                                                                                                | Table & Figure 5.1.2 | ANNUAL WAGES PER WORKER BY LAND USE CATEGORY, 2002-2011                                            | 73 |
|                                                                                                                                                                                                                                                                                                                                                                                                                                                                                                                                                                                                                                                                                                                                                                                                                                                                                                                                                                                                                                                                                                                                                                                                                                                                                                                                                                                                                                                                                                                                                                                                  | Table 5.2.1          | TAXABLE RETAIL SALES AND ALL OUTLET SALES, 2002-2011                                               |    |
|                                                                                                                                                                                                                                                                                                                                                                                                                                                                                                                                                                                                                                                                                                                                                                                                                                                                                                                                                                                                                                                                                                                                                                                                                                                                                                                                                                                                                                                                                                                                                                                                  | Figure 5.2.1         | TAXABLE RETAIL SALES AND ALL OUTLET SALES, 2002-2011 (2011 \$000s)                                 |    |