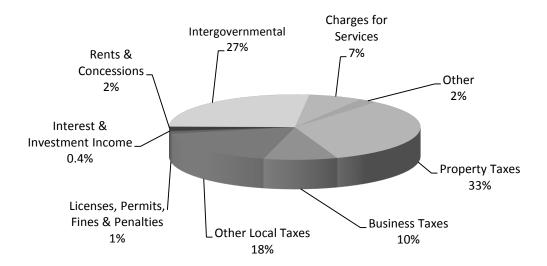

| Table 5.2.2          | TAXABLE RETAIL SALES & SALES TAX PERMITS BY TYPE OF OUTLET, 2011                                       | 75  |
|----------------------|--------------------------------------------------------------------------------------------------------|-----|
| Table & Figure 5.3.1 | SAN FRANCISCO GOVERNMENT GENERAL REVENUE BY SOURCE, FISCAL YEAR 2011                                   | 76  |
| Table & Figure 5.3.2 | SAN FRANCISCO GOVERNMENT GENERAL EXPENDITURES BY FUNCTION, FISCAL YEAR 2011                            | 77  |
| Table 6.1.1.A        | ALL BUILDING PERMITS BY LAND USE CATEGORY, 2002-2011                                                   | 82  |
| Table 6.1.1.B        | TOTAL CONSTRUCTION COSTS FOR ALL BUILDING PERMITS BY LAND USE CATEGORY, 2002-2011                      | 83  |
| Table 6.1.1.C        | AVERAGE CONSTRUCTION COSTS FOR ALL BUILDING PERMITS BY LAND USE CATEGORY, 2002-2011                    | 84  |
| Table 6.1.2.A        | BUILDING PERMITS FOR NEW CONSTRUCTION BY LAND USE CATEGORY, 2002-2011                                  | 85  |
| Table 6.1.2.B        | TOTAL CONSTRUCTION COSTS FOR NEW CONSTRUCTION BY LAND USE CATEGORY, 2002-2011                          | 86  |
| Table 6.1.2.C        | AVERAGE CONSTRUCTION COSTS FOR NEW CONSTRUCTION BY LAND USE CATEGORY, 2002-2011                        | 87  |
| Table 6.1.3.A        | BUILDING PERMITS FOR ALTERATIONS AND DEMOLITIONS BY LAND USE CATEGORY, 2002-2011                       | 88  |
| Table 6.1.3.B        | TOTAL CONSTRUCTION COSTS FOR ALTERATIONS AND DEMOLITIONS BY LAND USE CATEGORY, 2002-2011               | 89  |
| Table 6.1.3.C        | AVERAGE CONSTRUCTION COSTS FOR ALTERATIONS AND DEMOLITIONS BY LAND USE CATEGORY, 2002-2011             | 90  |
| Table 6.2.1.A        | ALL BUILDING PERMITS BY COMMERCE & INDUSTRY DISTRICT, 2002-2011                                        | 91  |
| Table 6.2.1.B        | TOTAL CONSTRUCTION COSTS FOR ALL BUILDING PERMITS BY COMMERCE & INDUSTRY DISTRICT, 2002-2011           | 92  |
| Table 6.2.1.C        | AVERAGE CONSTRUCTION COSTS FOR ALL BUILDING PERMITS BY COMMERCE & INDUSTRY DISTRICT, 2002-2011         | 93  |
| Table 6.2.2.A        | BUILDING PERMITS FOR NEW CONSTRUCTION BY COMMERCE & INDUSTRY DISTRICT, 2002-2011                       | 94  |
| Table 6.2.2.B        | TOTAL CONSTRUCTION COSTS FOR NEW CONSTRUCTION BY COMMERCE & INDUSTRY DISTRICT, 2002-2011               | 95  |
| Table 6.2.2.C        | AVERAGE CONSTRUCTION COSTS FOR NEW CONSTRUCTION BY COMMERCE & INDUSTRY DISTRICT, 2002-2011             | 96  |
| Table 6.2.3.A        | BUILDING PERMITS FOR ALTERATIONS AND DEMOLITIONS BY COMMERCE & INDUSTRY DISTRICT, 2002-2011            | 97  |
| Table 6.2.3.B        | TOTAL CONSTRUCTION COSTS FOR ALTERATIONS AND DEMOLITIONS BY COMMERCE & INDUSTRY DISTRICT, 2002-2011    | 98  |
| Table 6.2.3.C        | AVERAGE CONSTRUCTION COSTS FOR ALTERATIONS AND DEMOLITIONS BY COMMERCE & INDUSTRY DISTRICT, 2002-2011  | 99  |
| Table 6.3.A          | PERMIT APPLICATIONS BY COMMERCE & INDUSTRY DISTRICT AND LAND USE CATEGORY, 2011                        | 100 |
| Table 6.3.B          | TOTAL CONSTRUCTION COSTS BY COMMERCE & INDUSTRY DISTRICT AND LAND USE CATEGORY, 2011                   | 101 |
| Table 6.3.C          | AVERAGE CONSTRUCTION COSTS FOR ALL PERMITS BY COMMERCE & INDUSTRY DISTRICT AND LAND USE CATEGORY, 2011 | 102 |
| Table 6.4.1.A        | ALL BUILDING PERMITS BY LAND USE CATEGORY AND PERMIT STATUS, 2011                                      | 102 |
| Table 6.4.1.B        | TOTAL CONSTRUCTION COSTS BY LAND USE CATEGORY AND PERMIT STATUS, 2011                                  | 103 |
| Table 6.4.1.C        | AVERAGE CONSTRUCTION COSTS BY LAND USE CATEGORY AND PERMIT STATUS, 2011                                | 103 |
| Table 6.4.2.A        | BUILDING PERMITS BY COMMERCE & INDUSTRY DISTRICT AND PERMIT STATUS, 2011                               | 104 |
| Table 6.4.2.B        | TOTAL CONSTRUCTION COSTS BY COMMERCE & INDUSTRY DISTRICT AND PERMIT STATUS, 2011                       | 105 |
| Table 6.4.2.C        | AVERAGE CONSTRUCTION COSTS BY COMMERCE & INDUSTRY DISTRICT AND PERMIT STATUS, 2011                     | 106 |
| Table & Figure 6.5   | TOTAL OFFICE SPACE IN CENTRAL AND NON-CENTRAL BUSINESS DISTRICTS, 2002-2011                            | 106 |
| Table 6.6            | LAND USE SQUARE FOOTAGE BY PLAN AREA, 2011                                                             | 108 |
| Table 7.1            | MODE SPLIT FOR COMMUTERS, 2002-2011                                                                    | 112 |
| Table 7.2            | PARKING ENTITLEMENTS BY PLANNING COMMISSION, 2007-2011                                                 | 113 |
| Table 7.3            | PRIVATE VEHICLE OCCUPANCY IN San Francisco, 2002-2011                                                  | 114 |
| Table 7.4            | TRANSIT RIDERSHIP ON MUNI LINES, 2007 & 2011                                                           | 114 |
| Table 7.5            | TRANSIT IMPACT DEVELOPMENT FEE (TIDF) REVENUE COLLECTED (INFLATION-ADJUSTED), FISCAL YEARS 2000-2011   | 115 |
|                      |                                                                                                        |     |