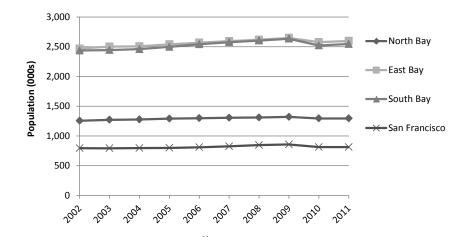

100.0 | 100.0 |

# **Percentage Change**

| Sub-Region    | 2002-03 | 2003-04 | 2004-05 | 2005-06 | 2006-07 | 2007-08 | 2008-09 | 2009-10 | 2010-11 |
|---------------|---------|---------|---------|---------|---------|---------|---------|---------|---------|
| North Bay     | 1.3     | 0.4     | 1.2     | 0.6     | 0.5     | 0.3     | 0.9     | -2.0    | 0.0     |
| East Bay      | 1.4     | 0.2     | 1.3     | 1.1     | 1.0     | 0.9     | 1.2     | -2.7    | 0.8     |
| South Bay     | 0.3     | 0.7     | 1.5     | 1.8     | 1.4     | 1.0     | 1.2     | -4.3    | 0.9     |
| San Francisco | -0.2    | 0.4     | 0.5     | 1.3     | 1.9     | 2.6     | 1.2     | -5.1    | 0.1     |
| TOTAL         | 0.5     | 1.0     | 1.3     | 1.3     | 1.2     | 1.0     | 1.1     | -3.4    | 0.6     |



### Notes:

- North Bay: Marin, Napa, Sonoma, and Solano counties
- East Bay: Contra Costa and Alameda counties
- South Bay: Santa Clara and San Mateo counties
- San Francisco: County of San Francisco

### Source:

US Census, CA Department of Finance, E-1 City / County Population Estimates.
http://www.dof.ca.gov/HTML/DEMOGRAPHY/

ReportsPapers/Estimates/E1/documents/E-1table.xls

# Table & Figure 2.1.2

# **BAY AREA LABOR FORCE BY SUB-REGION, 2002-2011**

This table presents the number of residents in the labor force in each Bay Area sub-region for the last ten years. Also included is the percentage distribution in any given year across the Bay Area and the annual change within each sub-region. Labor force trends are shown in Figure 2.1.2 below.

# Residents in the Labor Force by Sub-Reg