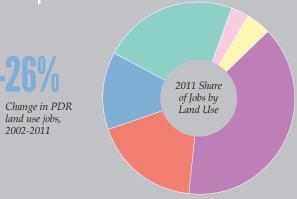

The six Land Use categories include (1) Office, (2) Retail, (3) Production/Distribution/Repair (PDR), (4) Hotel, (5) Cultural/Institutional/Educational (CIE), and (6) Residential. The Residential land use category is used only in Appendix Chapter 6 for data on building permits and land use by plan areas. The definitions of each of these categories follows: