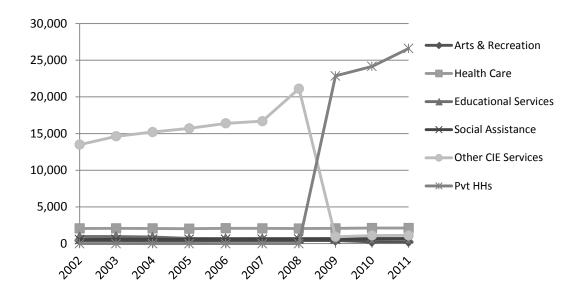

The six Land Use categories include (1) Office, (2) Retail, (3) Production/Distribution/Repair (PDR), (4) Hotel, (5) Cultural/Institutional/Educational (CIE), and (6) Residential. The Residential land use category is used only in Appendix Chapter 6 for data on building permits and land use by plan areas. The definitions of each of these categories follows: