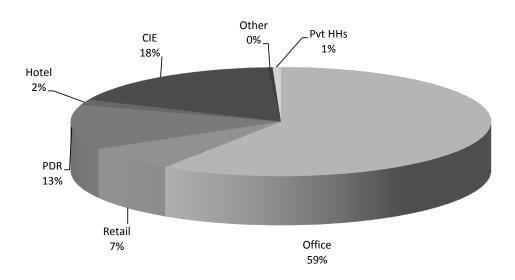

The six Land Use categories include (1) Office, (2) Retail, (3) Production/Distribution/Repair (PDR), (4) Hotel, (5) Cultural/Institutional/Educational (CIE), and (6) Residential. The Residential land use category is used only in Appendix Chapter 6 for data on building permits and land use by plan areas. The definitions of each of these categories follows: