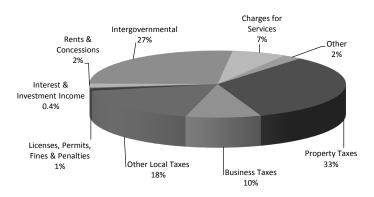

| Table 5.2.2          | TAXABLE RETAIL SALES & SALES TAX PERMITS BY TYPE OF OUTLET, 2011                                       | 75  |
|----------------------|--------------------------------------------------------------------------------------------------------|-----|
| Table & Figure 5.3.1 | SAN FRANCISCO GOVERNMENT GENERAL REVENUE BY SOURCE, FISCAL YEAR 2011                                   | 76  |
| Table & Figure 5.3.2 | SAN FRANCISCO GOVERNMENT GENERAL EXPENDITURES BY FUNCTION, FISCAL YEAR 2011                            | 77  |
| Table 6.1.1.A        | ALL BUILDING PERMITS BY LAND USE CATEGORY, 2002-2011                                                   | 82  |
| Table 6.1.1.B        | TOTAL CONSTRUCTION COSTS FOR ALL BUILDING PERMITS BY LAND USE CATEGORY, 2002-2011                      | 83  |
| Table 6.1.1.C        | AVERAGE CONSTRUCTION COSTS FOR ALL BUILDING PERMITS BY LAND USE CATEGORY, 2002-2011                    | 84  |
| Table 6.1.2.A        | BUILDING PERMITS FOR NEW CONSTRUCTION BY LAND USE CATEGORY, 2002-2011                                  | 85  |
| Table 6.1.2.B        | TOTAL CONSTRUCTION COSTS FOR NEW CONSTRUCTION BY LAND USE CATEGORY, 2002-2011                          | 86  |
| Table 6.1.2.C        | AVERAGE CONSTRUCTION COSTS FOR NEW CONSTRUCTION BY LAND USE CATEGORY, 2002-2011                        | 87  |
| Table 6.1.3.A        | BUILDING PERMITS FOR ALTERATIONS AND DEMOLITIONS BY LAND USE CATEGORY, 2002-2011                       | 88  |
| Table 6.1.3.B        | TOTAL CONSTRUCTION COSTS FOR ALTERATIONS AND DEMOLITIONS BY LAND USE CATEGORY, 2002-2011               | 89  |
| Table 6.1.3.C        | AVERAGE CONSTRUCTION COSTS FOR ALTERATIONS AND DEMOLITIONS BY LAND USE CATEGORY, 2002-2011             | 90  |
| Table 6.2.1.A        | ALL BUILDING PERMITS BY COMMERCE & INDUSTRY DISTRICT, 2002-2011                                        | 91  |
| Table 6.2.1.B        | TOTAL CONSTRUCTION COSTS FOR ALL BUILDING PERMITS BY COMMERCE & INDUSTRY DISTRICT, 2002-2011           | 92  |
| Table 6.2.1.C        | AVERAGE CONSTRUCTION COSTS FOR ALL BUILDING PERMITS BY COMMERCE & INDUSTRY DISTRICT, 2002-2011         | 93  |
| Table 6.2.2.A        | BUILDING PERMITS FOR NEW CONSTRUCTION BY COMMERCE & INDUSTRY DISTRICT, 2002-2011                       | 94  |
| Table 6.2.2.B        | TOTAL CONSTRUCTION COSTS FOR NEW CONSTRUCTION BY COMMERCE & INDUSTRY DISTRICT, 2002-2011               | 95  |
| Table 6.2.2.C        | AVERAGE CONSTRUCTION COSTS FOR NEW CONSTRUCTION BY COMMERCE & INDUSTRY DISTRICT, 2002-2011             | 96  |
| Table 6.2.3.A        | BUILDING PERMITS FOR ALTERATIONS AND DEMOLITIONS BY COMMERCE & INDUSTRY DISTRICT, 2002-2011            | 97  |
| Table 6.2.3.B        | TOTAL CONSTRUCTION COSTS FOR ALTERATIONS AND DEMOLITIONS BY COMMERCE & INDUSTRY DISTRICT, 2002-2011    | 98  |
| Table 6.2.3.C        | AVERAGE CONSTRUCTION COSTS FOR ALTERATIONS AND DEMOLITIONS BY COMMERCE & INDUSTRY DISTRICT, 2002-2011  | 99  |
| Table 6.3.A          | PERMIT APPLICATIONS BY COMMERCE & INDUSTRY DISTRICT AND LAND USE CATEGORY, 2011                        | 100 |
| Table 6.3.B          | TOTAL CONSTRUCTION COSTS BY COMMERCE & INDUSTRY DISTRICT AND LAND USE CATEGORY, 2011                   | 101 |
| Table 6.3.C          | AVERAGE CONSTRUCTION COSTS FOR ALL PERMITS BY COMMERCE & INDUSTRY DISTRICT AND LAND USE CATEGORY, 2011 | 102 |
| Table 6.4.1.A        | ALL BUILDING PERMITS BY LAND USE CATEGORY AND PERMIT STATUS, 2011                                      | 102 |
| Table 6.4.1.B        | TOTAL CONSTRUCTION COSTS BY LAND USE CATEGORY AND PERMIT STATUS, 2011                                  | 103 |
| Table 6.4.1.C        | AVERAGE CONSTRUCTION COSTS BY LAND USE CATEGORY AND PERMIT STATUS, 2011                                | 103 |
| Table 6.4.2.A        | BUILDING PERMITS BY COMMERCE & INDUSTRY DISTRICT AND PERMIT STATUS, 2011                               | 104 |
| Table 6.4.2.B        | TOTAL CONSTRUCTION COSTS BY COMMERCE & INDUSTRY DISTRICT AND PERMIT STATUS, 2011                       | 105 |
| Table 6.4.2.C        | AVERAGE CONSTRUCTION COSTS BY COMMERCE & INDUSTRY DISTRICT AND PERMIT STATUS, 2011                     | 106 |
| Table & Figure 6.5   | TOTAL OFFICE SPACE IN CENTRAL AND NON-CENTRAL BUSINESS DISTRICTS, 2002-2011                            | 106 |
| Table 6.6            | LAND USE SQUARE FOOTAGE BY PLAN AREA, 2011                                                             | 108 |
| Table 7.1            | MODE SPLIT FOR COMMUTERS, 2002-2011                                                                    | 112 |
| Table 7.2            | PARKING ENTITLEMENTS BY PLANNING COMMISSION, 2007-2011                                                 | 113 |
| Table 7.3            | PRIVATE VEHICLE OCCUPANCY IN San Francisco, 2002-2011                                                  | 114 |
| Table 7.4            | TRANSIT RIDERSHIP ON MUNI LINES, 2007 & 2011                                                           | 114 |
| Table 7.5            | TRANSIT IMPACT DEVELOPMENT FEE (TIDF) REVENUE COLLECTED (INFLATION-ADJUSTED), FISCAL YEARS 2000-2011   | 115 |
|                      |                                                                                                        |     |