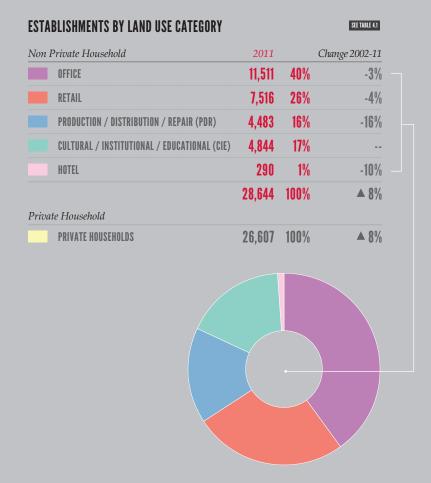

The six Land Use categories include (1) Office, (2) Retail, (3) Production/Distribution/Repair (PDR), (4) Hotel, (5) Cultural/Institutional/Educational (CIE), and (6) Residential. The Residential land use category is used only in Appendix Chapter 6 for data on building permits and land use by plan areas. The definitions of each of these categories follows: