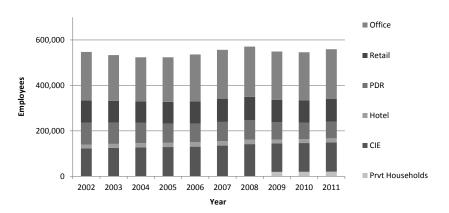

The six Land Use categories include (1) Office, (2) Retail, (3) Production/Distribution/Repair (PDR), (4) Hotel, (5) Cultural/Institutional/Educational (CIE), and (6) Residential. The Residential land use category is used only in Appendix Chapter 6 for data on building permits and land use by plan areas. The definitions of each of these categories follows: