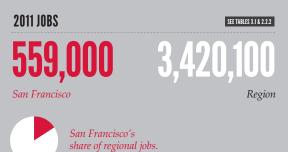

| <b>^ 52</b> %     |
| BUILDING PERMITS      | SEE TABLE 6.1.2.A |
| 22,600                | <b>3</b> %        |
| TAXABLE RETAIL SALES  | SEE TABLE 5.2.1   |
| \$14.9 BILLION        | <b>^ 8</b> %      |
| CITY REVENUE          | SEE TABLE 5.3.1   |
| \$4.1 BILLION         | <b>49</b> %       |







\$3.77 BILLION --

#### SAN FRANCISCO IN THE REGION

# Small part. Larger role.





San Francisco is 17 times denser than the region.



San Francisco has 11% of the region's population.

| POPULATION    |             | SEE TABLE 2.1.1 |
|---------------|-------------|-----------------|
| 2.0%          | 2002 - 2010 | <b>4</b> %      |
| 0.05%         | 2010 - 2011 | <b>^ 0.5</b> %  |
| San Francisco |             | Region          |

SF population is growing slower than the region.



San Francisco has 16% of the region's jobs.

| 2002 - 2011 JOB GAINS                   | SEE TABLES 3.1 & 2.2.2           |
|-----------------------------------------|----------------------------------|
| 2.2% ^                                  | <b>^ 2.4</b> %                   |
| San Francisco gains<br>12,100 new jobs. | Region gains<br>81,100 new jobs. |

San Francisco gains jobs at a lower rate than the region.

#### **SHARE OF JOBS 2011**

| Employment Sector                | San Francisco | Region |
|----------------------------------|---------------|--------|
| INFORMATION                      | 4%            | 3%     |
| MANUFACTURING                    | 2%            | 11%    |
| FINANCIAL SERVICES               | 10%           | 5%     |
| PROFESSIONAL & BUSINESS SERVICES | 2