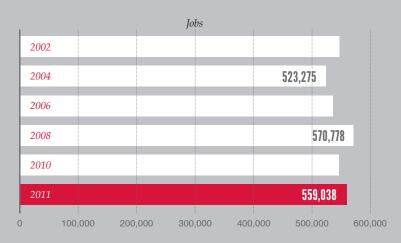

| 11%    |
| FINANCIAL SERVICES               | 10%           | 5%     |
| PROFESSIONAL & BUSINESS SERVICES | 23%           | 18%    |
| LEISURE & HOSPITALITY            | 15%           | 10%    |

San Francisco's economic profile differs from the region's economic profile.

| 2011 UNEMPLO | DYMENT RATE   |         |             |                | SEE TABLE 2.1.4 |
|--------------|---------------|---------|-------------|----------------|-----------------|
| 0 20/        | San Francisco | 0 60/   | Bay Area    | <b>11 7</b> 0/ | State           |
| <b>n</b> nyn | ₩ EDOM 2010   | 9 11/11 | W EDOM 2010 |                | ₩ EDOM 2010     |

San Francisco's unemployment rate is lower than the Bay Area's and State's rates.

#### EMPLOYMENT IN SAN FRANCISCO

# Employment up 2% from 2010.



Employment varied over the decade.

SEE TABLE 3.1

SEE TABLE 3.3

#### SHARE OF JOBS BY LAND USE

#### Land Use Category 2002 2010 2011 Change 2002-11 C&I District 1 C&I District 2 OFFICE 39% 39% 39% 2% FINANCIAL 53% **SOMA 24%** RETAIL 18% 18% 18% 4% **SOMA 20% FINANCIAL 18%** 18% 13% 13% -26% PRODUCTION / DISTRIBUTION / REPAIR (PDR) **SOMA 36% FINANCIAL 27%** CULTURAL / INSTITUTIONAL / EDUCATIONAL (CIE) 22% 23% 23% 6% **NORTH CENTRAL 33%** 3% 3% 3% 8% HOTEL FINANCIAL 38% **CIVIC CENTER 27%** PRIVATE HOUSEHOLDS 4% 4% **SOUTHWEST 25%**

All land uses added jobs over the decade, except PDR.



Job concentrations by land use vary geographically.

**JOB CONCENTRATION BY LAND USE & LOCATION** 

Share of office land use jobs, 2011

SEE TABLE 3.1

Office land use has most jobs.

#### ESTABLISH