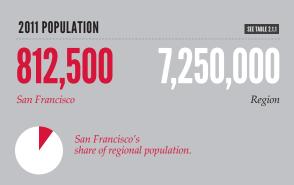

|
| ESTABLISHMENTS        | SEE TABLE 4.1     |
| 55,250                | <b>^ 5</b> %      |
| TOTAL WAGES CITYWIDE  | SEE TABLE 5.1.1   |
| \$45 BILLION          | <b>^ 6</b> %      |
| AVERAGE WAGE PER JOB  | SEE TABLE 5.1.2   |
| \$81,000              | <b>4</b> %        |
| CONSTRUCTION SPENDING | SEE TABLE 6.1.2.B |
| \$3.4 BILLION         | <b>^ 52</b> %     |
| BUILDING PERMITS      | SEE TABLE 6.1.2.A |
| 22,600                | <b>3</b> %        |
| TAXABLE RETAIL SALES  | SEE TABLE 5.2.1   |
| \$14.9 BILLION        | <b>^ 8</b> %      |
| CITY REVENUE          | SEE TABLE 5.3.1   |
| \$4.1 BILLION         | <b>49</b> %       |







\$3.77 BILLION --

#### SAN FRANCISCO IN THE REGION

# Small part. Larger role.





San Francisco is 17 times denser than the region.



San Francisco has 11% of the region's population.

| POPULATION    |             | SEE TABLE 2.1.1 |
|---------------|-------------|-----------------|
| 2.0%          | 2002 - 2010 | <b>4</b> %      |
| 0.05%         | 2010 - 2011 | <b>^ 0.5</b> %  |
| San Francisco |             | Region          |

SF population is growing slower than the region.



San Francisco has 16% of the region's jobs.

| 2002 - 2011 JOB GAINS                   | SEE TABLES 3.1 & 2.2.2           |
|-----------------------------------------|----------------------------------|
| 2.2% ^                                  | <b>^ 2.4</b> %                   |
| San Francisco gains<br>12,100 new jobs. | Region gains<br>81,100 new jobs. |

San Francisco gains jobs at a lower rate than the region.

#### **SHARE OF JOBS 20