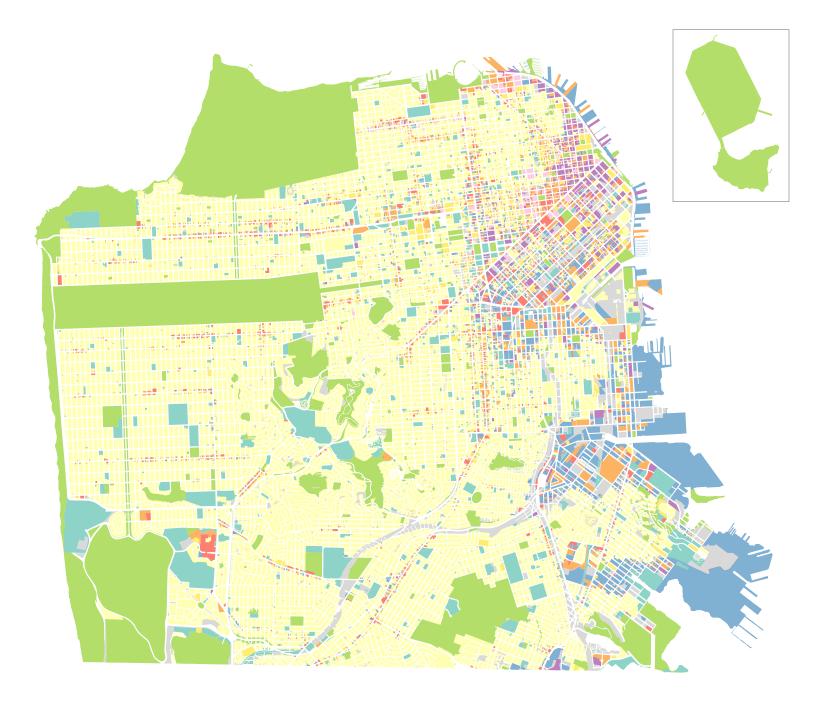

#### LIST OF APPENDIX MAPS

| MAP 1.1 | COMMERCE & INDUSTRY DISTRICTS SAN FRANCISCO           | 25 |
|---------|-------------------------------------------------------|----|
| MAP 2.1 | BAY AREA COUNTIES AND COMMERCE & INDUSTRY SUB-REGIONS | 33 |
| MAP 6.1 | SAN FRANCISCO LAND USE                                | 81 |
| MAP 6.2 | PLANNING DEPARTMENT PLAN AREAS SAN FRANCISCO          | 10 |

#### Commerce & Industry (C&I) Districts

The Commerce and Industry (C&I) Districts are characterized by predominant economic activities, employment concentration, business density, and other spatial characteristics. *Map 1.1* in the Appendix shows their boundaries. Commerce and Industry Districts reflect the geographic variation in the concentration of land uses, summarized as follows.