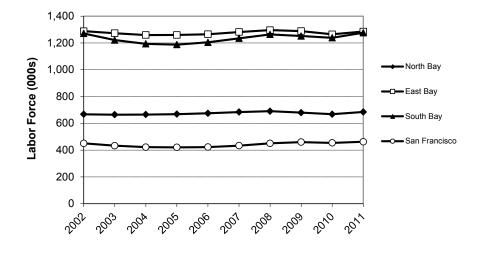

00.0 | 100.0 |

### **Percentage Change**

| Sub-Region    | 2002-03 | 2003-04 | 2004-05 | 2005-06 | 2006-07 | 2007-08 | 2008-09 | 2009-10 | 2010-11 |
|---------------|---------|---------|---------|---------|---------|---------|---------|---------|---------|
| North Bay     | -0.4    | 0.1     | 0.4     | 1.0     | 1.4     | 0.9     | -1.5    | -1.7    | 2.5     |
| East Bay      | -1.2    | -1.1    | 0.0     | 0.4     | 1.3     | 1.1     | -0.5    | -1.9    | 1.6     |
| South Bay     | -3.9    | -2.3    | -0.5    | 1.5     | 2.5     | 2.4     | -1.0    | -1.1    | 3.1     |
| San Francisco | -3.9    | -2.5    | -0.4    | 0.5     | 2.6     | 3.9     | 2.1     | -1.3    | 1.9     |
| TOTAL         | -2.3    | -1.4    | -0.1    | 0.9     | 1.9     | 1.8     | -0.6    | -1.5    | 2.3     |



### Notes

- North Bay: Marin, Napa, Sonoma, and Solano counties
- East Bay: Contra Costa and Alameda counties
- South Bay: Santa Clara and San Mateo counties
- San Francisco: County of San Francisco

**Source:** CA Employment Development Department, annual averages (not seasonally adjusted). www.labormarketinfo.edd.ca.gov/?PAGEID=131

# Table & Figure 2.1.3

# BAY AREA EMPLOYED RESIDENTS BY SUB-REGION, 2002-2011

This table presents the number of employed residents in each Bay Area sub-region for the last ten years. Also included is the percentage distribution in any given year across the Bay Area and the annual change within each sub-region. Employment trends are shown in Figure 2.1.3 below.

# **Employed Residents by Sub-Region (000s)**

| Sub-Region    | 2002    | 2003    | 2004    |