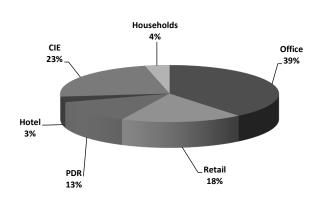

The six Land Use categories include (1) Office, (2) Retail, (3) Production/Distribution/Repair (PDR), (4) Hotel, (5) Cultural/Institutional/Educational (CIE), and (6) Residential. The Residential land use category is used only in Appendix Chapter 6 for data on building permits and land use by plan areas. The definitions of each of these categories follows: