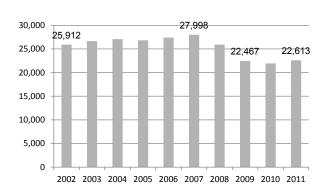

lternation applications. Approximately 45% of the building permit applications' cost was for residential projects, while 28% was for Office, 5% for retail, 5% for CIE, 2% for Hotel, and 1% for PDR projects. The C&I districts with the highest concentration of construction costs were the SoMa (30%) and Financial (13%) districts.

#### Central Business District (CBD) Office Space

Of the 76 million square feet of office space in San Francisco, approximately 65% is in the Central Business District (generally the Financial District north and south of Market Street). Total office space has increased 7% or 5.2 msf in San Francisco since 2002 and 1.1 msf since 2010. In the CBD, office space increased about 8% from 2002-2011, or 3.7 msf, and zero since 2010.

#### **Building Permit Applications**



#### Building Permit Applications by Type 2011

|             | Number (Share of 22,613) |       |              | Construction Cost (Share of \$3.4B) (2011 \$ 000s) |             |              |
|-------------|--------------------------|-------|--------------|----------------------------------------------------|-------------|--------------|
| Land Use    | Total                    | New   | Alternations | Total                                              | New         | Alternations |
| Office      | 15%                      | 0.04% | 15%          | 28%                                                | 12%         | 16%          |
| Retail      | 10%                      | 0.04% | 10%          | 5%                                                 | 1%          | 4%           |
| PDR