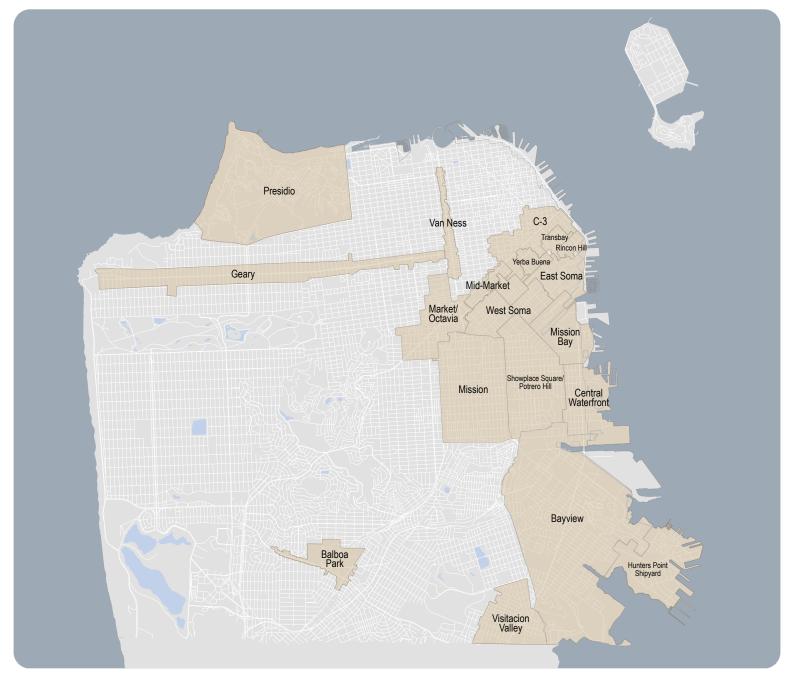

#### Commerce & Industry (C&I) Districts

The Commerce and Industry (C&I) Districts are characterized by predominant economic activities, employment concentration, business density, and other spatial characteristics. *Map 1.1* in the Appendix shows their boundaries. Commerce and Industry Districts reflect the geographic variation in the concentration of land uses, summarized as follows.