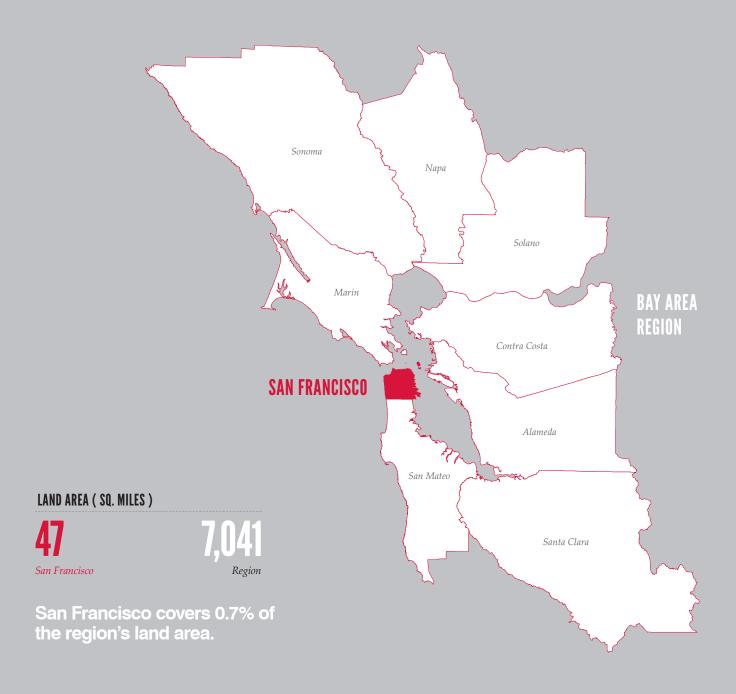

#### Commerce & Industry (C&I) Districts

The Commerce and Industry (C&I) Districts are characterized by predominant economic activities, employment concentration, business density, and other spatial characteristics. *Map 1.1* in the Appendix shows their boundaries. Commerce and Industry Districts reflect the geographic variation in the concentration of land uses, summarized as follows.