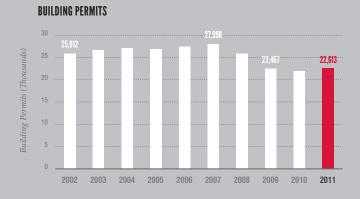

| Table 5.2.2          | TAXABLE RETAIL SALES & SALES TAX PERMITS BY TYPE OF OUTLET, 2011                                       | 75  |
|----------------------|--------------------------------------------------------------------------------------------------------|-----|
| Table & Figure 5.3.1 | SAN FRANCISCO GOVERNMENT GENERAL REVENUE BY SOURCE, FISCAL YEAR 2011                                   | 76  |
| Table & Figure 5.3.2 | SAN FRANCISCO GOVERNMENT GENERAL EXPENDITURES BY FUNCTION, FISCAL YEAR 2011                            | 77  |
| Table 6.1.1.A        | ALL BUILDING PERMITS BY LAND USE CATEGORY, 2002-2011                                                   | 82  |
| Table 6.1.1.B        | TOTAL CONSTRUCTION COSTS FOR ALL BUILDING PERMITS BY LAND USE CATEGORY, 2002-2011                      | 83  |
| Table 6.1.1.C        | AVERAGE CONSTRUCTION COSTS FOR ALL BUILDING PERMITS BY LAND USE CATEGORY, 2002-2011                    | 84  |
| Table 6.1.2.A        | BUILDING PERMITS FOR NEW CONSTRUCTION BY LAND USE CATEGORY, 2002-2011                                  | 85  |
| Table 6.1.2.B        | TOTAL CONSTRUCTION COSTS FOR NEW CONSTRUCTION BY LAND USE CATEGORY, 2002-2011                          | 86  |
| Table 6.1.2.C        | AVERAGE CONSTRUCTION COSTS FOR NEW CONSTRUCTION BY LAND USE CATEGORY, 2002-2011                        | 87  |
| Table 6.1.3.A        | BUILDING PERMITS FOR ALTERATIONS AND DEMOLITIONS BY LAND USE CATEGORY, 2002-2011                       | 88  |
| Table 6.1.3.B        | TOTAL CONSTRUCTION COSTS FOR ALTERATIONS AND DEMOLITIONS BY LAND USE CATEGORY, 2002-2011               | 89  |
| Table 6.1.3.C        | AVERAGE CONSTRUCTION COSTS FOR ALTERATIONS AND DEMOLITIONS BY LAND USE CATEGORY, 2002-2011             | 90  |
| Table 6.2.1.A        | ALL BUILDING PERMITS BY COMMERCE & INDUSTRY DISTRICT, 2002-2011                                        | 91  |
| Table 6.2.1.B        | TOTAL CONSTRUCTION COSTS FOR ALL BUILDING PERMITS BY COMMERCE & INDUSTRY DISTRICT, 2002-2011           | 92  |
| Table 6.2.1.C        | AVERAGE CONSTRUCTION COSTS FOR ALL BUILDING PERMITS BY COMMERCE & INDUSTRY DISTRICT, 2002-2011         | 93  |
| Table 6.2.2.A        | BUILDING PERMITS FOR NEW CONSTRUCTION BY COMMERCE & INDUSTRY DISTRICT, 2002-2011                       | 94  |
| Table 6.2.2.B        | TOTAL CONSTRUCTION COSTS FOR NEW CONSTRUCTION BY COMMERCE & INDUSTRY DISTRICT, 2002-2011               | 95  |
| Table 6.2.2.C        | AVERAGE CONSTRUCTION COSTS FOR NEW CONSTRUCTION BY COMMERCE & INDUSTRY DISTRICT, 2002-2011             | 96  |
| Table 6.2.3.A        | BUILDING PERMITS FOR ALTERATIONS AND DEMOLITIONS BY COMMERCE & INDUSTRY DISTRICT, 2002-2011            | 97  |
| Table 6.2.3.B        | TOTAL CONSTRUCTION COSTS FOR ALTERATIONS AND DEMOLITIONS BY COMMERCE & INDUSTRY DISTRICT, 2002-2011    | 98  |
| Table 6.2.3.C        | AVERAGE CONSTRUCTION COSTS FOR ALTERATIONS AND DEMOLITIONS BY COMMERCE & INDUSTRY DISTRICT, 2002-2011  | 99  |
| Table 6.3.A          | PERMIT APPLICATIONS BY COMMERCE & INDUSTRY DISTRICT AND LAND USE CATEGORY, 2011                        | 100 |
| Table 6.3.B          | TOTAL CONSTRUCTION COSTS BY COMMERCE & INDUSTRY DISTRICT AND LAND USE CATEGORY, 2011                   | 101 |
| Table 6.3.C          | AVERAGE CONSTRUCTION COSTS FOR ALL PERMITS BY COMMERCE & INDUSTRY DISTRICT AND LAND USE CATEGORY, 2011 | 102 |
| Table 6.4.1.A        | ALL BUILDING PERMITS BY LAND USE CATEGORY AND PERMIT STATUS, 2011                                      | 102 |
| Table 6.4.1.B        | TOTAL CONSTRUCTION COSTS BY LAND USE CATEGORY AND PERMIT STATUS, 2011                                  | 103 |
| Table 6.4.1.C        | AVERAGE CONSTRUCTION COSTS BY LAND USE CATEGORY AND PERMIT STATUS, 2011                                | 103 |
| Table 6.4.2.A        | BUILDING PERMITS BY COMMERCE & INDUSTRY DISTRICT AND PERMIT STATUS, 2011                               | 104 |
| Table 6.4.2.B        | TOTAL CONSTRUCTION COSTS BY COMMERCE & INDUSTRY DISTRICT AND PERMIT STATUS, 2011                       | 105 |
| Table 6.4.2.C        | AVERAGE CONSTRUCTION COSTS BY COMMERCE & INDUSTRY DISTRICT AND PERMIT STATUS, 2011                     | 106 |
| Table & Figure 6.5   | TOTAL OFFICE SPACE IN CENTRAL AND NON-CENTRAL BUSINESS DISTRICTS, 2002-2011                            | 106 |
| Table 6.6            | LAND USE SQUARE FOOTAGE BY PLAN AREA, 2011                                                             | 108 |
| Table 7.1            | MODE SPLIT FOR COMMUTERS, 2002-2011                                                                    | 112 |
| Table 7.2            | PARKING ENTITLEMENTS BY PLANNING COMMISSION, 2007-2011                                                 | 113 |
| Table 7.3            | PRIVATE VEHICLE OCCUPANCY IN San Francisco, 2002-2011                                                  | 114 |
| Table 7.4            | TRANSIT RIDERSHIP ON MUNI LINES, 2007 & 2011                                                           | 114 |
| Table 7.5            | TRANSIT IMPACT DEVELOPMENT FEE (TIDF) REVENUE COLLECTED (INFLATION-ADJUSTED), FISCAL YEARS 2000-2011   | 115 |
|                      |                                                                                                        |     |