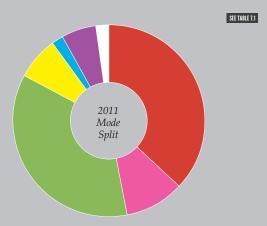

tial and office uses, and (b) the SoMa and Financial C&I districts.

#### TRANSPORTATION IN SAN FRANCISCO

### **Drive-alone mode** share down.

# Transit, walk, and bike mode share up.

#### MODE SPLIT (WORKER COMMUTE TRIPS TO SF JOBS 2004 & 2011)

| Mode              | 2004        | 2011        | Change   |
|-------------------|-------------|-------------|----------|
| DRIVE ALONE       | 39%         | <b>37</b> % | ▼        |
| CARPOOL / VANPOOL | 12%         | 10%         | ▼        |
| TRANSIT           | <b>35</b> % | <b>36</b> % | <b>A</b> |
| WALK              | 6%          | <b>7</b> %  | <b>A</b> |
| BICYCLE           | 1%          | <b>2</b> %  | <b>A</b> |
| WORK AT HOME      | <b>5</b> %  | 6%          | <b>A</b> |
| OTHER             | 2%          | <b>2</b> %  |          |



PRIVATE VEHICLE OCCUPANCY (2000 - 2011)

PERSONS PER VEHICLE

DAILY TRANSIT RIDERSHIP (2007 - 2011)

SEE TABLE 7.4

649,8

Daily transit ridership up 2.9% since 200<u>7.</u>

| BUS  | BUSIEST MUNI LINES SEETAB |            |            |      |          |  |  |
|------|---------------------------|------------|------------|------|----------|--|--|
| Line | ?                         | 2010 Daily | Trips      | 2006 | Change   |  |  |
| 9    | SAN BRUNO                 | 51,000     | 8%         | 4%   | •        |  |  |
| 38   | GEARY                     | 50,300     | 8%         | 9%   | •        |  |  |
| 14   | MISSION                   | 43,100     | <b>7</b> % | 6%   | <b>A</b> |  |  |
| N    | JUDAH                     | 40,300     | 6%         | 6%   | <b>A</b> |  |  |

TRANSIT IMPAC