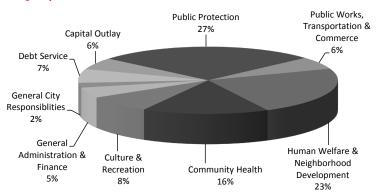

| Table 5.2.2          | TAXABLE RETAIL SALES & SALES TAX PERMITS BY TYPE OF OUTLET, 2011                                       | 75  |
|----------------------|--------------------------------------------------------------------------------------------------------|-----|
| Table & Figure 5.3.1 | SAN FRANCISCO GOVERNMENT GENERAL REVENUE BY SOURCE, FISCAL YEAR 2011                                   | 76  |
| Table & Figure 5.3.2 | SAN FRANCISCO GOVERNMENT GENERAL EXPENDITURES BY FUNCTION, FISCAL YEAR 2011                            | 77  |
| Table 6.1.1.A        | ALL BUILDING PERMITS BY LAND USE CATEGORY, 2002-2011                                                   | 82  |
| Table 6.1.1.B        | TOTAL CONSTRUCTION COSTS FOR ALL BUILDING PERMITS BY LAND USE CATEGORY, 2002-2011                      | 83  |
| Table 6.1.1.C        | AVERAGE CONSTRUCTION COSTS FOR ALL BUILDING PERMITS BY LAND USE CATEGORY, 2002-2011                    | 84  |
| Table 6.1.2.A        | BUILDING PERMITS FOR NEW CONSTRUCTION BY LAND USE CATEGORY, 2002-2011                                  | 85  |
| Table 6.1.2.B        | TOTAL CONSTRUCTION COSTS FOR NEW CONSTRUCTION BY LAND USE CATEGORY, 2002-2011                          | 86  |
| Table 6.1.2.C        | AVERAGE CONSTRUCTION COSTS FOR NEW CONSTRUCTION BY LAND USE CATEGORY, 2002-2011                        | 87  |
| Table 6.1.3.A        | BUILDING PERMITS FOR ALTERATIONS AND DEMOLITIONS BY LAND USE CATEGORY, 2002-2011                       | 88  |
| Table 6.1.3.B        | TOTAL CONSTRUCTION COSTS FOR ALTERATIONS AND DEMOLITIONS BY LAND USE CATEGORY, 2002-2011               | 89  |
| Table 6.1.3.C        | AVERAGE CONSTRUCTION COSTS FOR ALTERATIONS AND DEMOLITIONS BY LAND USE CATEGORY, 2002-2011             | 90  |
| Table 6.2.1.A        | ALL BUILDING PERMITS BY COMMERCE & INDUSTRY DISTRICT, 2002-2011                                        | 91  |
| Table 6.2.1.B        | TOTAL CONSTRUCTION COSTS FOR ALL BUILDING PERMITS BY COMMERCE & INDUSTRY DISTRICT, 2002-2011           | 92  |
| Table 6.2.1.C        | AVERAGE CONSTRUCTION COSTS FOR ALL BUILDING PERMITS BY COMMERCE & INDUSTRY DISTRICT, 2002-2011         | 93  |
| Table 6.2.2.A        | BUILDING PERMITS FOR NEW CONSTRUCTION BY COMMERCE & INDUSTRY DISTRICT, 2002-2011                       | 94  |
| Table 6.2.2.B        | TOTAL CONSTRUCTION COSTS FOR NEW CONSTRUCTION BY COMMERCE & INDUSTRY DISTRICT, 2002-2011               | 95  |
| Table 6.2.2.C        | AVERAGE CONSTRUCTION COSTS FOR NEW CONSTRUCTION BY COMMERCE & INDUSTRY DISTRICT, 2002-2011             | 96  |
| Table 6.2.3.A        | BUILDING PERMITS FOR ALTERATIONS AND DEMOLITIONS BY COMMERCE & INDUSTRY DISTRICT, 2002-2011            | 97  |
| Table 6.2.3.B        | TOTAL CONSTRUCTION COSTS FOR ALTERATIONS AND DEMOLITIONS BY COMMERCE & INDUSTRY DISTRICT, 2002-2011    | 98  |
| Table 6.2.3.C        | AVERAGE CONSTRUCTION COSTS FOR ALTERATIONS AND DEMOLITIONS BY COMMERCE & INDUSTRY DISTRICT, 2002-2011  | 99  |
| Table 6.3.A          | PERMIT APPLICATIONS BY COMMERCE & INDUSTRY DISTRICT AND LAND USE CATEGORY, 2011                        | 100 |
| Table 6.3.B          | TOTAL CONSTRUCTION COSTS BY COMMERCE & INDUSTRY DISTRICT AND LAND USE CATEGORY, 2011                   | 101 |
| Table 6.3.C          | AVERAGE CONSTRUCTION COSTS FOR ALL PERMITS BY COMMERCE & INDUSTRY DISTRICT AND LAND USE CATEGORY, 2011 | 102 |
| Table 6.4.1.A        | ALL BUILDING PERMITS BY LAND USE CATEGORY AND PERMIT STATUS, 2011                                      | 102 |
| Table 6.4.1.B        | TOTAL CONSTRUCTION COSTS BY LAND USE CATEGORY AND PERMIT STATUS, 2011                                  | 103 |
| Table 6.4.1.C        | AVERAGE CONSTRUCTION COSTS BY LAND USE CATEGORY AND PERMIT STATUS, 2011                                | 103 |
| Table 6.4.2.A        | BUILDING PERMITS BY COMMERCE & INDUSTRY DISTRICT AND PERMIT STATUS, 2011                               | 104 |
| Table 6.4.2.B        | TOTAL CONSTRUCTION COSTS BY COMMERCE & INDUSTRY DISTRICT AND PERMIT STATUS, 2011                       | 105 |
| Table 6.4.2.C        | AVERAGE CONSTRUCTION COSTS BY COMMERCE & INDUSTRY DISTRICT AND PERMIT STATUS, 2011                     | 106 |
| Table & Figure 6.5   | TOTAL OFFICE SPACE IN CENTRAL AND NON-CENTRAL BUSINESS DISTRICTS, 2002-2011                            | 106 |
| Table 6.6            | LAND USE SQUARE FOOTAGE BY PLAN AREA, 2011                                                             | 108 |
| Table 7.1            | MODE SPLIT FOR COMMUTERS, 2002-2011                                                                    | 112 |
| Table 7.2            | PARKING ENTITLEMENTS BY PLANNING COMMISSION, 2007-2011                                                 | 113 |
| Table 7.3            | PRIVATE VEHICLE OCCUPANCY IN San Francisco, 2002-2011                                                  | 114 |
| Table 7.4            | TRANSIT RIDERSHIP ON MUNI LINES, 2007 & 2011                                                           | 114 |
| Table 7.5            | TRANSIT IMPACT DEVELOPMENT FEE (TIDF) REVENUE COLLECTED (INFLATION-ADJUSTED), FISCAL YEARS 2000-2011   | 115 |
|                      |                                                                                                        |     |