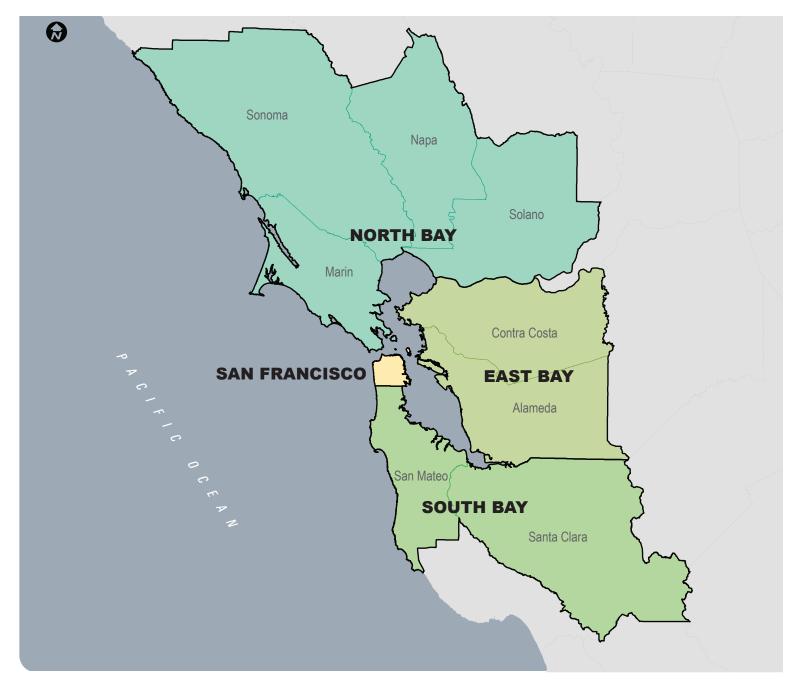

#### Commerce & Industry (C&I) Districts

The Commerce and Industry (C&I) Districts are characterized by predominant economic activities, employment concentration, business density, and other spatial characteristics. *Map 1.1* in the Appendix shows their boundaries. Commerce and Industry Districts reflect the geographic variation in the concentration of land uses, summarized as follows.

- The Financial District includes the City's densest area with the highest concentration of employment and establishments.
- The **Civic Center** has high concentrations of institutional and government activities.
- The Van Ness district encompasses a commercial corridor surrounded by mid- to high-density residential buildings.
- The Mission and North Beach districts have intense local retail activities and distinct identities for the local and visitor populations.
- The South of Market (SoMa) district reflects a unique mix of office, PDR activities, residential and other uses located between the Financial District and Bayview, and contains a historic building stock adaptable to a range of uses.

- The Bayview district houses a high concentration of Production/Distribution/Repair (PDR) activities and is low density in terms of population, employment, and establishments.
- The North Central district contains a great proportion of institutional activities, mainly health related, and is a transitional area between downtown and the more peripheral residential area to the west.
- The Southwest and Northwest districts are predominantly residential, with a very low business density overall, but concentrated in mostly local-serving neighborhood commercial corridors.
- The Unclassified category represents home-based business establishments and organizations, particularly care givers, which do not register a physical address with the State and thus cannot be assigned to specific geographic districts. The Unclassified C&I district also includes San Francisco International Airport, Treasure Island, and Yerba Buena Island.