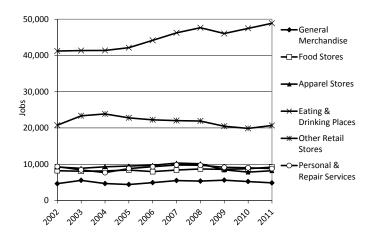

#### **LIST OF APPENDIX TABLES & FIGURES**

| Table 1.2         CLASSIFICATION BY LAND USE CATEGORIES AND INDUSTRY GROUPS         29           Table 6: Figure 2.1.1         BAY AREA APPOPULATION BY SUB-REGION, 2002-2011         34           Table 6: Figure 2.1.3         BAY AREA LAND OVED RESIDENTS BY SUB-REGION, 2002-2011         36           Table 2: 1.4         BAY AREA LAND LOVED RESIDENTS BY SUB-REGION, 2002-2011         37           Figure 2.1.3         BAY AREA LAND LOVED RESIDENTS BY SUB-REGION, 2002-2011         38           Table 2.1.4         BAY AREA LINEMPLOYMENT BY SUB-REGION, 2002-2011         38           Table 2.2.1         BAY AREA LINEMPLOYMENT BY SUB-REGION, 2002-2011         38           Table 2.2.2         BAY AREA EMPLOYMENT BY INDUSTRY GROUP, 2002-2011         39           Table 2.2.3*         BAY AREA EMPLOYMENT BY INDUSTRY GROUP AND SUB-REGION, 2002-2011 - PERCENTAGE CHANGE         44           Table 2.2.4*         BAY AREA EMPLOYMENT BY INDUSTRY GROUP AND SUB-REGION, 2002-2011 - PERCENTAGE CHANGE         44           Table 2.1.1         SAN FRANCISCO EMPLOYMENT BY LAND USE CATEGORY, 2002-2011         49           Figure 3.1.2         SAN FRANCISCO EMPLOYMENT BY LAND USE CATEGORY, 2002-2011         50           Table 6: Figure 3.2.4         OFFICE EMPLOYMENT BY INDUSTRY GROUP, 2002-2011         50           Table 6: Figure 3.2.1         OFFICE EMPLOYMENT BY INDUSTRY GROUP, 2002-2011         50                                                                                                                                             | Table 1.1            | MAJOR INDUSTRY CLASSIFICATION CATEGORIES                                                           | 28 |
|--------------------------------------------------------------------------------------------------------------------------------------------------------------------------------------------------------------------------------------------------------------------------------------------------------------------------------------------------------------------------------------------------------------------------------------------------------------------------------------------------------------------------------------------------------------------------------------------------------------------------------------------------------------------------------------------------------------------------------------------------------------------------------------------------------------------------------------------------------------------------------------------------------------------------------------------------------------------------------------------------------------------------------------------------------------------------------------------------------------------------------------------------------------------------------------------------------------------------------------------------------------------------------------------------------------------------------------------------------------------------------------------------------------------------------------------------------------------------------------------------------------------------------------------------------------------------------------------------|----------------------|----------------------------------------------------------------------------------------------------|----|
| Table & Figure 2.1.2         BAY AREA LABOR FORCE BY SUB-REGION, 2002-2011         35           Table & Figure 2.1.3         BAY AREA EMPLOYMENT BY SUB-REGION, 2002-2011         36           Table 2.1.4         BAY AREA UNEMPLOYMENT BY SUB-REGION, 2002-2011         37           Figure 2.1.4         BAY AREA UNEMPLOYMENT BY SUB-REGION, 2002-2011         39           Table 2.1.2         BAY AREA EMPLOYMENT BY INDUSTRY GROUP AND 2002-2011         39           Table 2.2.2*         BAY AREA EMPLOYMENT BY INDUSTRY GROUP AND SUB-REGION, 2002-2011 – NUMBER OF JOBS         40           Table 2.2.3*         BAY AREA EMPLOYMENT BY INDUSTRY GROUP AND SUB-REGION, 2002-2011 – NUMBER OF JOBS         40           Table 2.1.2         BAY AREA EMPLOYMENT BY INDUSTRY GROUP AND SUB-REGION, 2002-2011 – PERCENTAGE CHANSE         44           Table 2.2.4*         BAY AREA EMPLOYMENT BY INDUSTRY GROUP AND SUB-REGION, 2002-2011         49           Figure 3.1.1         SAN FRANCISCO EMPLOYMENT BY LAND USE CATEGORY, 2002-2011         49           Figure 3.1.2         SAN FRANCISCO EMPLOYMENT BY LAND USE CATEGORY, 2002-2011         49           Table 6 Figure 3.2.4         OFFICE EMPLOYMENT BY INDUSTRY GROUP, 2002-2011         51           Table 6 Figure 3.2.2         BETALL EMPLOYMENT BY INDUSTRY GROUP, 2002-2011         52           Table 3.3         PRODUCTION/DISTRIBUTION/REPAIR (PRIS) EMPLOYMENT BY INDUSTRY GROUP, 2002-2011 <t< td=""><td>Table 1.2</td><td>CLASSIFICATION BY LAND USE CATEGORIES AND INDUSTRY GROUPS</td><td>29</td></t<> | Table 1.2            | CLASSIFICATION BY LAND USE CATEGORIES AND INDUSTRY GROUPS                                          | 29 |
| Table & Figure 2.1.3         BAY AREA EMPLOYED RESIDENTS BY SUB-REGION, 2002-2011         36           Table 2.1.4         BAY AREA UNEMPLOYMENT BY SUB-REGION, 2002-2011         37           Figure 2.1.4         BAY AREA UNEMPLOYMENT BY INDUSTRY GROUP, 2002-2011         38           Table 2.2.1         BAY AREA UNEMPLOYMENT BY INDUSTRY GROUP, 2002-2011         39           Table 2.2.2*         BAY AREA EMPLOYMENT BY INDUSTRY GROUP AND SUB-REGION, 2002-2011 – NUMBER OF JOBS         40           Table 2.2.3*         BAY AREA EMPLOYMENT BY INDUSTRY GROUP AND SUB-REGION, 2002-2011 – NUMBER OF JOBS         40           Table 2.1.3         BAY AREA EMPLOYMENT BY INDUSTRY GROUP AND SUB-REGION, 2002-2011 – PERCENTAGE CHANGE         44           Table 2.1.3*         BAY FRANCISCO EMPLOYMENT BY LAND USE CATEGORY, 2002-2011         49           Figure 3.1.1         SAN FRANCISCO EMPLOYMENT BY LAND USE CATEGORY, 2002-2011         49           Table 6 Figure 3.2.1         OFFICE EMPLOYMENT BY INDUSTRY GROUP, 2002-2011         50           Table 6 Figure 3.2.2         RETAIL EMPLOYMENT BY INDUSTRY GROUP, 2002-2011         50           Table 6 Figure 3.2.2         PRODUCTION/DISTRIBUTION/REPAIR (PDR) EMPLOYMENT BY INDUSTRY GROUP, 2002-2011         52           Figure 4.1.3         PRODUCTION/DISTRIBUTION/REPAIR (PDR) EMPLOYMENT BY INDUSTRY GROUP, 2002-2011         53           Table 6 Figure 3.2.4         CULTURAL/INSTITUTIONAL/EDUC                                                                                                | Table & Figure 2.1.1 | BAY AREA POPULATION BY SUB-REGION, 2002-2011                                                       | 34 |
| Table 2.1.4         BAY AREA UNEMPLOYMENT BY SUB-REGION, 2002-2011         37           Figure 2.1.4         BAY AREA UNEMPLOYMENT RATE BY SUB-REGION, 2002-2011         38           Table 2.2.2*         BAY AREA EMPLOYMENT BY INDUSTRY GROUP, 2002-2011         39           Table 2.2.2*         BAY AREA EMPLOYMENT BY INDUSTRY GROUP AND SUB-REGION, 2002-2011 - NUMBER OF JOBS         40           Table 2.2.4*         BAY AREA EMPLOYMENT BY INDUSTRY GROUP AND SUB-REGION, 2002-2011 - ANNUAL PERCENTAGE DISTRIBUTION         42           Table 3.1         SAN FRANCISCO EMPLOYMENT BY LAND USE CATEGORY, 2011         49           Figure 3.1.1         SAN FRANCISCO EMPLOYMENT BY LAND USE CATEGORY, 2011         49           Figure 3.1.2         SAN FRANCISCO EMPLOYMENT BY LAND USE CATEGORY, 2011         49           Table 6 Figure 3.1.2         STORICE EMPLOYMENT BY LAND USE CATEGORY, 2002-2011         49           Table 6 Figure 3.1.2         PROPUCTION DISTRIBUTION REPORT BY LAND USE CATEGORY, 2002-2011         50           Table 6 Figure 3.2.2         PREDICTION DISTRIBUTION REPAIR (PDR) EMPLOYMENT BY INDUSTRY GROUP, 2002-2011         52           Figure 3.2.3         PRODUCTION DISTRIBUTION REPAIR (PDR) EMPLOYMENT BY INDUSTRY GROUP, 2002-2011         54           Table 3.3         EMPLOYMENT BY COMMERCE & INDUSTRY GROUP, 2002-2011         55           Table 4.1         SAN FRANCISCO ESTABLISHMENTS BY LAND USE CATEGORY, 2002-201                                                                                                | Table & Figure 2.1.2 | BAY AREA LABOR FORCE BY SUB-REGION, 2002-2011                                                      | 35 |
| Figure 2.1.4         BAY AREA LIMEMPLOYMENT RATE BY SUB-REGION, 2002-2011         38           Table 2.2.1         BAY AREA EMPLOYMENT BY INDUSTRY GROUP, 2002-2011         39           Table 2.2.2*         BAY AREA EMPLOYMENT BY INDUSTRY GROUP, 2002-2011 – NUMBER OF JOBS         40           Table 2.2.3*         BAY AREA EMPLOYMENT BY INDUSTRY GROUP AND SUB-REGION, 2002-2011 – ANNUAL PERCENTAGE DISTRIBUTION         42           Table 2.1.3*         BAY AREA EMPLOYMENT BY INDUSTRY GROUP AND SUB-REGION, 2002-2011 – PERCENTAGE CHANGE         44           Table 3.1         SAN FRANCISCO EMPLOYMENT BY LAND USE CATEGORY, 2002-2011         49           Figure 3.1.1         SAN FRANCISCO EMPLOYMENT BY LAND USE CATEGORY, 2002-2011         49           Figure 3.1.2         SAN FRANCISCO EMPLOYMENT BY LAND USE CATEGORY, 2002-2011         50           Table 6 Figure 3.2.1         OFFICE EMPLOYMENT BY INDUSTRY GROUP, 2002-2011         50           Table 6 Figure 3.2.2         RETAIL EMPLOYMENT BY INDUSTRY GROUP, 2002-2011         51           Table 6 Figure 3.2.2         RETAIL EMPLOYMENT BY INDUSTRY GROUP, 2002-2011         52           Table 6 Figure 3.2.2         CULTURALINISTITUTIONAL/EDUCATIONAL (EI) EMPLOYMENT BY INDUSTRY GROUP, 2002-2011         53           Table 6 Figure 3.2.2         CULTURALINISTITUTIONAL/EDUCATIONAL (EI) EMPLOYMENT BY INDUSTRY GROUP, 2002-2011         56           Table 6 Figure 4.1.1a         SAN FRANC                                                                                               | Table & Figure 2.1.3 | BAY AREA EMPLOYED RESIDENTS BY SUB-REGION, 2002-2011                                               | 36 |
| Table 2.2.1         BAY AREA EMPLOYMENT BY INDUSTRY GROUP, 2002-2011         39           Table 2.2.2*         BAY AREA EMPLOYMENT BY INDUSTRY GROUP AND SUB-REGION, 2002-2011 – NUMBER OF JOBS         40           Table 2.2.3*         BAY AREA EMPLOYMENT BY INDUSTRY GROUP AND SUB-REGION, 2002-2011 – ANHUAL PERCENTAGE DISTRIBUTION         42           Table 2.2.4*         BAY AREA EMPLOYMENT BY INDUSTRY GROUP AND SUB-REGION, 2002-2011 – PERCENTAGE CHANGE         44           Table 3.1         SAN FRANCISCO EMPLOYMENT BY LAND USE CATEGORY, 2002-2011         49           Figure 3.1.2         SAN FRANCISCO EMPLOYMENT BY LAND USE CATEGORY, 2002-2011         49           Table & Figure 3.2.1         OFFICE EMPLOYMENT BY INDUSTRY GROUP, 2002-2011         50           Table & Figure 3.2.2         BETAIL EMPLOYMENT BY INDUSTRY GROUP, 2002-2011         50           Table & Figure 3.2.3         PRODUCTION/DISTRIBUTION/REPAIR (PDB) EMPLOYMENT BY INDUSTRY GROUP, 2002-2011         52           Figure 3.2.3         PRODUCTION/DISTRIBUTION/REPAIR (PDB) EMPLOYMENT BY INDUSTRY GROUP, 2002-2011         53           Table 4.1         SAN FRANCISCO ESTABLISHMENTS BY LAND USE CATEGORY, 2002-2011         55           Table 4.1         SAN FRANCISCO ESTABLISHMENTS BY LAND USE CATEGORY, 2002-2011         59           Figure 4.1.1a         SAN FRANCISCO ESTABLISHMENTS BY LAND USE CATEGORY, 2002-2011         60           Table 4.1         SAN FR                                                                                                | Table 2.1.4          | BAY AREA UNEMPLOYMENT BY SUB-REGION, 2002-2011                                                     | 37 |
| Table 2.2.2*         BAY AREA EMPLOYMENT BY INDUSTRY GROUP AND SUB-REGION, 2002-2011 − NUMBER 0F JOBS         40           Table 2.2.3*         BAY AREA EMPLOYMENT BY INDUSTRY GROUP AND SUB-REGION, 2002-2011 − ANNUAL PERCENTAGE DISTRIBUTION         42           Table 3.1         SAN FRANCISCO EMPLOYMENT BY INDUSTRY GROUP AND SUB-REGION, 2002-2011 − PERCENTAGE CHANGE         44           Figure 3.1.1         SAN FRANCISCO EMPLOYMENT BY LAND USE CATEGORY, 2002-2011         49           Figure 3.1.2         SAN FRANCISCO EMPLOYMENT BY LAND USE CATEGORY, 2002-2011         49           Table 3.1 ± Green 3.2.1         OFFIGE EMPLOYMENT BY LAND USE CATEGORY, 2002-2011         50           Table 6 Figure 3.2.2         RETAIL EMPLOYMENT BY INDUSTRY GROUP, 2002-2011         51           Table 6 Figure 3.2.3         PRODUCTION/DISTRIBUTION/REPAIR (PDR) EMPLOYMENT BY INDUSTRY GROUP, 2002-2011         52           Figure 3.2.3         PRODUCTION/DISTRIBUTION/REPAIR (PDR) EMPLOYMENT BY INDUSTRY GROUP, 2002-2011         53           Table 3.3         EMPLOYMENT BY COMMERCE & INDUSTRY DISTRICT AND LAND USE CATEGORY, 2011         55           Table 4.1         SAN FRANCISCO ESTABLISHMENTS BY LAND USE CATEGORY, 2002-2011         59           Figure 4.1.1a         SAN FRANCISCO ESTABLISHMENTS BY LAND USE CATEGORY, 2002-2011         60           Table 6 Figure 4.2.3         POR ESTABLISHMENTS BY INDUSTRY GROUP, 2002-2011         62           Figu                                                                                       | Figure 2.1.4         | BAY AREA UNEMPLOYMENT RATE BY SUB-REGION, 2002-2011                                                | 38 |
| Table 2.2.3*         BAY AREA EMPLOYMENT BY INDUSTRY GROUP AND SUB-REGION, 2002-2011 – ANNUAL PERCENTAGE DISTRIBUTION         42           Table 2.2.4*         BAY AREA EMPLOYMENT BY INDUSTRY GROUP AND SUB-REGION, 2002-2011 – PERCENTAGE CHANGE         44           Table 3.1         SAN FRANCISCO EMPLOYMENT BY LAND USE CATEGORY, 2002-2011         49           Figure 3.1.2         SAN FRANCISCO EMPLOYMENT BY LAND USE CATEGORY, 2002-2011         49           Figure 3.1.2         SAN FRANCISCO EMPLOYMENT BY LAND USE CATEGORY, 2002-2011         50           Table & Figure 3.1.2         SAN FRANCISCO EMPLOYMENT BY INDUSTRY GROUP, 2002-2011         50           Table & Figure 3.1.2         SAN FRANCISCO EMPLOYMENT BY INDUSTRY GROUP, 2002-2011         50           Table & Figure 3.2.3         PRODUCTION/DISTRIBUTION/REPAIR (PDR) EMPLOYMENT BY INDUSTRY GROUP, 2002-2011         52           Figure 3.2.3         PRODUCTION/DISTRIBUTION/REPAIR (PDR) EMPLOYMENT BY INDUSTRY GROUP, 2002-2011         53           Table 6.3         EMPLOYMENT BY COMMERCE & INDUSTRY GROUP, 2002-2011         55           Table 4.1         SAN FRANCISCO ESTABLISHMENTS BY LAND USE CATEGORY, 2001-2011         58           Figure 4.1.1a         SAN FRANCISCO ESTABLISHMENTS BY LAND USE CATEGORY, 2002-2011         60           Table 6 Figure 4.2.3         PAR EXABLISHMENTS BY INDUSTRY GROUP, 2002-2011         60           Table 4.2.3         PAR EXABLISHMENTS                                                                                                | Table 2.2.1          | BAY AREA EMPLOYMENT BY INDUSTRY GROUP, 2002-2011                                                   | 39 |
| Table 2.2.4*         BAY AREA EMPLOYMENT BY INDUSTRY GROUP AND SUB-REGION, 2002-2011 − PERCENTAGE CHANGE         44           Table 3.1         SAN FRANCISCO EMPLOYMENT BY LAND USE CATEGORY, 2002-2011         49           Figure 3.1.2         SAN FRANCISCO EMPLOYMENT BY LAND USE CATEGORY, 2011         49           Table & Figure 3.2.1         OFFICE EMPLOYMENT BY LAND USE CATEGORY, 2002-2011         49           Table & Figure 3.2.2         RETAIL EMPLOYMENT BY INDUSTRY GROUP, 2002-2011         50           Table & Figure 3.2.3         PRODUCTION/BETRIBUTION/REPAIR (PGD) EMPLOYMENT BY INDUSTRY GROUP, 2002-2011         52           Figure 3.2.3         PRODUCTION/DISTRIBUTION/REPAIR (PGD) EMPLOYMENT BY INDUSTRY GROUP, 2002-2011         53           Table & Figure 3.2.4         CULTURAL/INSTITUTIONAL/EDUCATIONAL (CIE) EMPLOYMENT BY INDUSTRY GROUP, 2002-2011         55           Table & Figure 3.2.3         EMPLOYMENT BY COMMERCE & INDUSTRY DISTRICT AND LAND USE CATEGORY, 2011         58           Figure 4.1.1a         SAN FRANCISCO ESTABLISHMENTS BY LAND USE CATEGORY, 2012-2011         59           Figure 4.1.1a         SAN FRANCISCO ESTABLISHMENTS BY INDUSTRY GROUP, 2002-2011         60           Table & Figure 4.2.1         OFFICE ESTABLISHMENTS BY INDUSTRY GROUP, 2002-2011         62           Figure 4.2.2         BETAIL ESTABLISHMENTS BY INDUSTRY GROUP, 2002-2011         62           Figure 4.2.3         POR ESTABLI                                                                                                | Table 2.2.2*         | BAY AREA EMPLOYMENT BY INDUSTRY GROUP AND SUB-REGION, 2002-2011 – NUMBER OF JOBS                   | 40 |
| Table 3.1         SAN FRANCISCO EMPLOYMENT BY LAND USE CATEGORY, 2002-2011         49           Figure 3.1.1         SAN FRANCISCO EMPLOYMENT BY LAND USE CATEGORY, 2011         49           Figure 3.1.2         SAN FRANCISCO EMPLOYMENT BY LAND USE CATEGORY, 2002-2011         49           Table & Figure 3.2.1         OFFICE EMPLOYMENT BY INDUSTRY GROUP, 2002-2011         50           Table & Figure 3.2.2         RETAIL EMPLOYMENT BY INDUSTRY GROUP, 2002-2011         51           Table 3.2.3         PRODUCTION/DISTRIBUTION/REPAIR (PDR) EMPLOYMENT BY INDUSTRY GROUP, 2002-2011         52           Figure 3.2.3         PRODUCTION/DISTRIBUTION/REPAIR (PDR) EMPLOYMENT BY INDUSTRY GROUP, 2002-2011         53           Table & Figure 3.2.4         CULTURAL/INSTITUTIONAL/EDUCATIONAL (GIE) EMPLOYMENT BY INDUSTRY GROUP, 2002-2011         58           Table 4.1         SAN FRANCISCO ESTABLISHMENTS BY LAND USE CATEGORY, 2002-2011         58           Figure 4.1.1a         SAN FRANCISCO ESTABLISHMENTS BY LAND USE CATEGORY, 2002-2011         59           Figure 4.1.1b         SAN FRANCISCO ESTABLISHMENTS BY LAND USE CATEGORY, 2002-2011         60           Table & Figure 4.2.1         OFFICE ESTABLISHMENTS BY INDUSTRY GROUP, 2002-2011         61           Table & Figure 4.2.2         RETABLISHMENTS BY INDUSTRY GROUP, 2002-2011         62           Figure 4.2.3         PDR ESTABLISHMENTS BY INDUSTRY GROUP, 2002-2011         6                                                                                                         | Table 2.2.3*         | BAY AREA EMPLOYMENT BY INDUSTRY GROUP AND SUB-REGION, 2002-2011 – ANNUAL PERCENTAGE DISTRIBUTION   | 42 |
| Figure 3.1.1         SAN FRANCISCO EMPLOYMENT BY LAND USE CATEGORY, 2011         49           Figure 3.1.2         SAN FRANCISCO EMPLOYMENT BY LAND USE CATEGORY, 2002-2011         50           Table & Figure 3.2.2         RETAIL EMPLOYMENT BY INDUSTRY GROUP, 2002-2011         51           Table 3.2.3         PRODUCTION/DISTRIBUTION/REPAIR (POR) EMPLOYMENT BY INDUSTRY GROUP, 2002-2011         52           Figure 3.2.4         CULTURAL/INSTITUTIONAL/EDUCATIONAL (CIE) EMPLOYMENT BY INDUSTRY GROUP, 2002-2011         53           Table 3.3         EMPLOYMENT BY COMMERCE & INDUSTRY DISTRICT AND LAND USE CATEGORY, 2001         55           Table 4.1         SAN FRANCISCO ESTABLISHMENTS BY LAND USE CATEGORY, 2002-2011         59           Figure 4.1.1a         SAN FRANCISCO ESTABLISHMENTS BY LAND USE CATEGORY, 2002-2011         59           Figure 4.1.1a         SAN FRANCISCO ESTABLISHMENTS BY LAND USE CATEGORY, 2002-2011         59           Figure 4.1.1b         SAN FRANCISCO ESTABLISHMENTS BY LAND USE CATEGORY, 2002-2011         59           Figure 4.1.1c         OFFICE ESTABLISHMENTS BY INDUSTRY GROUP, 2002-2011         60           Table 6: Figure 4.2.2         OFFICE ESTABLISHMENTS BY INDUSTRY GROUP, 2002-2011         61           Table 4: S.3         POR ESTABLISHMENTS BY INDUSTRY GROUP, 2002-2011         62          Figure 4.2.4         CULTURAL/INSTITUTIONAL/EDUCATIONAL & FRIVATE HOUSEHOLD ESTABLISHMENTS BY INDUSTRY GROUP, 20                                                                                       | Table 2.2.4*         | BAY AREA EMPLOYMENT BY INDUSTRY GROUP AND SUB-REGION, 2002-2011 – PERCENTAGE CHANGE                | 44 |
| Figure 3.1.2         SAN FRANCISCO EMPLOYMENT BY LAND USE CATEGORY, 2002-2011         49           Table & Figure 3.2.1         OFFICE EMPLOYMENT BY INDUSTRY GROUP, 2002-2011         50           Table & Figure 3.2.2         RETAIL EMPLOYMENT BY INDUSTRY GROUP, 2002-2011         51           Table 3.2.3         PRODUCTION/DISTRIBUTION/REPAIR (PDR) EMPLOYMENT BY INDUSTRY GROUP, 2002-2011         52           Figure 3.2.3         PRODUCTION/DISTRIBUTION/REPAIR (PDR) EMPLOYMENT BY INDUSTRY GROUP, 2002-2011         53           Table & Figure 3.2.4         CULTURAL/INSTITUTIONAL/EDUCATIONAL (CIE) EMPLOYMENT BY INDUSTRY GROUP, 2002-2011         54           Table 3.3         EMPLOYMENT BY COMMERCE & INDUSTRY DISTRICT AND LAND USE CATEGORY, 2011         58           Figure 4.1.1a         SAN FRANCISCO ESTABLISHMENTS BY LAND USE CATEGORY, 2002-2011         59           Figure 4.1.1b         SAN FRANCISCO ESTABLISHMENTS BY LAND USE CATEGORY, 2002-2011         60           Table & Figure 4.2.1         OFFICE ESTABLISHMENTS BY INDUSTRY GROUP, 2002-2011         61           Table 4.2.3         PDR ESTABLISHMENTS BY INDUSTRY GROUP, 2002-2011         62           Figure 4.2.3         PDR ESTABLISHMENTS BY INDUSTRY GROUP, 2002-2011         63           Table 4.2.4         CULTURAL/INSTITUTIONAL/EDUCATIONAL ESTABLISHMENTS BY INDUSTRY GROUP, 2002-2011         64           Figure 4.2.4         CULTURAL/INSTITUTIONAL/EDUCATIONAL ESTABLI                                                                                               | Table 3.1            | SAN FRANCISCO EMPLOYMENT BY LAND USE CATEGORY, 2002-2011                                           | 49 |
| Table & Figure 3.2.1         OFFICE EMPLOYMENT BY INDUSTRY GROUP, 2002-2011         50           Table & Figure 3.2.2         RETAIL EMPLOYMENT BY INDUSTRY GROUP, 2002-2011         51           Table 3.2.3         PRODUCTION/DISTRIBUTION/REPAIR (PDR) EMPLOYMENT BY INDUSTRY GROUP, 2002-2011         52           Figure 3.2.3         PRODUCTION/DISTRIBUTION/REPAIR (PDR) EMPLOYMENT BY INDUSTRY GROUP, 2002-2011         53           Table & Figure 3.2.4         CULTURAL/INSTITUTIONAL/EDUCATIONAL (CIE) EMPLOYMENT BY INDUSTRY GROUP, 2002-2011         54           Table 3.3         EMPLOYMENT BY COMMERCE & INDUSTRY DISTRICT AND LAND USE CATEGORY, 2011         58           Figure 4.1.1a         SAN FRANCISCO ESTABLISHMENTS BY LAND USE CATEGORY, 2001         59           Figure 4.1.1b         SAN FRANCISCO ESTABLISHMENTS BY LAND USE CATEGORY, 2002-2011         60           Table & Figure 4.2.1         OFFICE ESTABLISHMENTS BY INDUSTRY GROUP, 2002-2011         61           Table 4.2.3         PDR ESTABLISHMENTS BY INDUSTRY GROUP, 2002-2011         62           Figure 4.2.3         PDR ESTABLISHMENTS BY INDUSTRY GROUP, 2002-2011         63           Table 4.2.4         CULTURAL/INSTITUTIONAL/EDUCATIONAL ESTABLISHMENTS BY INDUSTRY GROUP, 2002-2011         64           Figure 4.2.4         CULTURAL/INSTITUTIONAL/EDUCATIONAL ESTABLISHMENTS BY INDUSTRY GROUP, 2002-2011         65           Table 4.1         ESTABLISHMENTS BY COMMERCE &                                                                                               | Figure 3.1.1         | SAN FRANCISCO EMPLOYMENT BY LAND USE CATEGORY, 2011                                                | 49 |
| Table & Figure 3.2.2         RETAIL EMPLOYMENT BY INDUSTRY GROUP, 2002-2011         51           Table 3.2.3         PRODUCTION/DISTRIBUTION/REPAIR (PDR) EMPLOYMENT BY INDUSTRY GROUP, 2002-2011         52           Figure 3.2.3         PRODUCTION/DISTRIBUTION/REPAIR (PDR) EMPLOYMENT BY INDUSTRY GROUP, 2002-2011         53           Table & Figure 3.2.4         CULTURAL/INSTITUTIONAL/EDUCATIONAL (CIE) EMPLOYMENT BY INDUSTRY GROUP, 2002-2011         54           Table 3.3         EMPLOYMENT BY COMMERCE & INDUSTRY DISTRICT AND LAND USE CATEGORY, 2011         55           Table 4.1         SAN FRANCISCO ESTABLISHMENTS BY LAND USE CATEGORY, 2002-2011         58           Figure 4.1.1a         SAN FRANCISCO ESTABLISHMENTS BY LAND USE CATEGORY, 2002-2011         59           Figure 4.1.1b         SAN FRANCISCO ESTABLISHMENTS BY INDUSTRY GROUP, 2002-2011         60           Table & Figure 4.2.1         OFFICE ESTABLISHMENTS BY INDUSTRY GROUP, 2002-2011         61           Table & Figure 4.2.2         RETAIL ESTABLISHMENTS BY INDUSTRY GROUP, 2002-2011         62           Figure 4.2.3         PDR ESTABLISHMENTS BY INDUSTRY GROUP, 2002-2011         63           Table 4.2.4         CULTURAL/INSTITUTIONAL/EDUCATIONAL & PRIVATE HOUSEHOLD ESTABLISHMENTS BY INDUSTRY GROUP, 2002-2011         64           Figure 5.1.1         TOTAL ANNUAL WAGES BY LAND USE CATEGORY, 2001-2011         71           Table 4.5         TOTAL ANNUAL WAGES                                                                                                | Figure 3.1.2         | SAN FRANCISCO EMPLOYMENT BY LAND USE CATEGORY, 2002-2011                                           | 49 |
| Table 3.2.3PRODUCTION/DISTRIBUTION/REPAIR (PDR) EMPLOYMENT BY INDUSTRY GROUP, 2002-201152Figure 3.2.3PRODUCTION/DISTRIBUTION/REPAIR (PDR) EMPLOYMENT BY INDUSTRY GROUP, 2002-201153Table & Figure 3.2.4CULTURAL/INSTITUTIONAL/EDUCATIONAL (CIE) EMPLOYMENT BY INDUSTRY GROUP, 2002-201154Table 3.3EMPLOYMENT BY COMMERCE & INDUSTRY DISTRICT AND LAND USE CATEGORY, 201155Table 4.1SAN FRANCISCO ESTABLISHMENTS BY LAND USE CATEGORY, 2002-201158Figure 4.1.1aSAN FRANCISCO ESTABLISHMENTS BY LAND USE CATEGORY, 201159Figure 4.1.1bSAN FRANCISCO ESTABLISHMENTS BY LAND USE CATEGORY, 2002-201160Table & Figure 4.2.1OFFICE ESTABLISHMENTS BY INDUSTRY GROUP, 2002-201161Table & Figure 4.2.2RETAIL ESTABLISHMENTS BY INDUSTRY GROUP, 2002-201162Table 4.2.3POR ESTABLISHMENTS BY INDUSTRY GROUP, 2002-201163Table 4.2.4CULTURAL/INSTITUTIONAL/EDUCATIONAL & PRIVATE HOUSEHOLD ESTABLISHMENTS BY INDUSTRY GROUP, 2002-201164Figure 4.2.4CULTURAL/INSTITUTIONAL/EDUCATIONAL ESTABLISHMENTS BY INDUSTRY GROUP, 2002-201165Table 4.3ESTABLISHMENTS BY COMMERCE & INDUSTRY DISTRICT AND LAND USE CATEGORY, 201167Table 4.4ESTABLISHMENTS BY COMMERCE & INDUSTRY DISTRICT AND LAND USE CATEGORY, 201171Figure 5.1.1TOTAL ANNUAL WAGES BY LAND USE CATEGORY, 2002-201172Figure 5.1.1TOTAL ANNUAL WAGES BY LAND USE CATEGORY, 2002-201172Table & Figure 5.1.2ANNUAL WAGES BY LAND USE CATEGORY, 2002-201173Table & Figure 5.1.1TOTAL ANNUAL WAGES BY LAND USE CATEGORY,                                                                                                                                | Table & Figure 3.2.1 | OFFICE EMPLOYMENT BY INDUSTRY GROUP, 2002-2011                                                     | 50 |
| Figure 3.2.3         PRODUCTION/DISTRIBUTION/REPAIR (PDR) EMPLOYMENT BY INDUSTRY GROUP, 2002-2011         53           Table & Figure 3.2.4         CULTURAL/INSTITUTIONAL/EDUCATIONAL (CIE) EMPLOYMENT BY INDUSTRY GROUP, 2002-2011         54           Table 3.3         EMPLOYMENT BY COMMERCE & INDUSTRY DISTRICT AND LAND USE CATEGORY, 2011         55           Table 4.1         SAN FRANCISCO ESTABLISHMENTS BY LAND USE CATEGORY, 2002-2011         58           Figure 4.1.1a         SAN FRANCISCO ESTABLISHMENTS BY LAND USE CATEGORY, 2002-2011         59           Table & Figure 4.2.1         OFFICE ESTABLISHMENTS BY INDUSTRY GROUP, 2002-2011         60           Table & Figure 4.2.2         RETAIL ESTABLISHMENTS BY INDUSTRY GROUP, 2002-2011         62           Figure 4.2.3         PDR ESTABLISHMENTS BY INDUSTRY GROUP, 2002-2011         63           Table 4.2.4         CULTURAL/INSTITUTIONAL/EDUCATIONAL & PRIVATE HOUSEHOLD ESTABLISHMENTS BY INDUSTRY GROUP, 2002-2011         64           Figure 4.2.4         CULTURAL/INSTITUTIONAL/EDUCATIONAL ESTABLISHMENTS BY INDUSTRY GROUP, 2002-2011         65           Table 4.3         ESTABLISHMENTS BY COMMERCE & INDUSTRY DISTRICT AND LAND USE CATEGORY, 2011         66           Table 4.3         ESTABLISHMENTS BY COMMERCE & INDUSTRY DISTRICT AND SIZE CLASS, 2011         67           Table 5.1.1         TOTAL ANNUAL WAGES BY LAND USE CATEGORY, 2002-2011         71           Figure 5.1.1a                                                                                              | Table & Figure 3.2.2 | RETAIL EMPLOYMENT BY INDUSTRY GROUP, 2002-2011                                                     | 51 |
| Table & Figure 3.2.4CULTURAL/INSTITUTIONAL/EDUCATIONAL (CIE) EMPLOYMENT BY INDUSTRY GROUP, 2002-201154Table 3.3EMPLOYMENT BY COMMERCE & INDUSTRY DISTRICT AND LAND USE CATEGORY, 201155Table 4.1SAN FRANCISCO ESTABLISHMENTS BY LAND USE CATEGORY, 2002-201158Figure 4.1.1aSAN FRANCISCO ESTABLISHMENTS BY LAND USE CATEGORY, 2002-201159Figure 4.1.1bSAN FRANCISCO ESTABLISHMENTS BY LAND USE CATEGORY, 2002-201159Table & Figure 4.2.1OFFICE ESTABLISHMENTS BY INDUSTRY GROUP, 2002-201160Table & Figure 4.2.2RETAIL ESTABLISHMENTS BY INDUSTRY GROUP, 2002-201161Table 4.2.3PDR ESTABLISHMENTS BY INDUSTRY GROUP, 2002-201162Figure 4.2.3PDR ESTABLISHMENTS BY INDUSTRY GROUP, 2002-201163Table 4.2.4CULTURAL/INSTITUTIONAL/EDUCATIONAL & PRIVATE HOUSEHOLD ESTABLISHMENTS BY INDUSTRY GROUP, 2002-201164Figure 4.2.4CULTURAL/INSTITUTIONAL/EDUCATIONAL ESTABLISHMENTS BY INDUSTRY GROUP, 2002-201165Table 4.3ESTABLISHMENTS BY COMMERCE & INDUSTRY DISTRICT AND LAND USE CATEGORY, 2001-201166Table 5.1.1TOTAL ANNUAL WAGES BY LAND USE CATEGORY, 2002-201171Figure 5.1.1aTOTAL ANNUAL WAGES BY LAND USE CATEGORY, 2002-201172Table & Figure 5.1.2ANNUAL WAGES PER WORKER BY LAND USE CATEGORY, 2002-201173Table & Figure 5.1.2ANNUAL WAGES PER WORKER BY LAND USE CATEGORY, 2002-201173Table & Figure 5.1.2TAXABLE RETAIL SALES AND ALL OUTLET SALES, 2002-201173                                                                                                                                                                                                                           | Table 3.2.3          | PRODUCTION/DISTRIBUTION/REPAIR (PDR) EMPLOYMENT BY INDUSTRY GROUP, 2002-2011                       | 52 |
| Table 3.3EMPLOYMENT BY COMMERCE & INDUSTRY DISTRICT AND LAND USE CATEGORY, 201155Table 4.1SAN FRANCISCO ESTABLISHMENTS BY LAND USE CATEGORY, 2002-201159Figure 4.1.1aSAN FRANCISCO ESTABLISHMENTS BY LAND USE CATEGORY, 201159Table & Figure 4.2.1OFFICE ESTABLISHMENTS BY INDUSTRY GROUP, 2002-201160Table & Figure 4.2.2RETAIL ESTABLISHMENTS BY INDUSTRY GROUP, 2002-201161Table 4.2.3PDR ESTABLISHMENTS BY INDUSTRY GROUP, 2002-201162Figure 4.2.4CULTURAL/INSTITUTIONAL/EDUCATIONAL & PRIVATE HOUSEHOLD ESTABLISHMENTS BY INDUSTRY GROUP, 2002-201163Table 4.2.4CULTURAL/INSTITUTIONAL/EDUCATIONAL ESTABLISHMENTS BY INDUSTRY GROUP, 2002-201165Table 4.3ESTABLISHMENTS BY COMMERCE & INDUSTRY DISTRICT AND LAND USE CATEGORY, 201166Table 4.4ESTABLISHMENTS BY COMMERCE & INDUSTRY DISTRICT AND LAND USE CATEGORY, 201167Table 5.1.1TOTAL ANNUAL WAGES BY LAND USE CATEGORY, 2002-201171Figure 5.1.1aTOTAL ANNUAL WAGES BY LAND USE CATEGORY, 2002-201172Figure 5.1.1aTOTAL ANNUAL WAGES BY LAND USE CATEGORY, 2002-201172Table & Figure 5.1.2ANNUAL WAGES PER WORKER BY LAND USE CATEGORY, 2002-201173Table & Figure 5.1.2ANNUAL WAGES PER WORKER BY LAND USE CATEGORY, 2002-201173Table 5.2.1TAXABLE RETAIL SALES AND ALL OUTLET SALES, 2002-201174                                                                                                                                                                                                                                                                                                                                      | Figure 3.2.3         | PRODUCTION/DISTRIBUTION/REPAIR (PDR) EMPLOYMENT BY INDUSTRY GROUP, 2002-2011                       | 53 |
| Table 4.1SAN FRANCISCO ESTABLISHMENTS BY LAND USE CATEGORY, 2002-201158Figure 4.1.1aSAN FRANCISCO ESTABLISHMENTS BY LAND USE CATEGORY, 201159Figure 4.1.1bSAN FRANCISCO ESTABLISHMENTS BY LAND USE CATEGORY, 2002-201159Table & Figure 4.2.1OFFICE ESTABLISHMENTS BY INDUSTRY GROUP, 2002-201160Table & Figure 4.2.2RETAIL ESTABLISHMENTS BY INDUSTRY GROUP, 2002-201161Table 4.2.3PDR ESTABLISHMENTS BY INDUSTRY GROUP, 2002-201162Figure 4.2.3PDR ESTABLISHMENTS BY INDUSTRY GROUP, 2002-201163Table 4.2.4CULTURAL/INSTITUTIONAL/EDUCATIONAL & PRIVATE HOUSEHOLD ESTABLISHMENTS BY INDUSTRY GROUP, 2002-201164Figure 4.2.4CULTURAL/INSTITUTIONAL/EDUCATIONAL ESTABLISHMENTS BY INDUSTRY GROUP, 2002-201165Table 4.3ESTABLISHMENTS BY COMMERCE & INDUSTRY DISTRICT AND LAND USE CATEGORY, 201166Table 4.4ESTABLISHMENTS BY COMMERCE & INDUSTRY DISTRICT AND SIZE CLASS, 201167Table 5.1.1TOTAL ANNUAL WAGES BY LAND USE CATEGORY, 2002-201171Figure 5.1.1aTOTAL ANNUAL WAGES BY LAND USE CATEGORY, 2012-201172Figure 5.1.1bTOTAL ANNUAL WAGES BY LAND USE CATEGORY, 2002-201172Table & Figure 5.1.2ANNUAL WAGES PER WORKER BY LAND USE CATEGORY, 2002-201173Table & Figure 5.1.2TAXABLE RETAIL SALES AND ALL OUTLET SALES, 2002-201174                                                                                                                                                                                                                                                                                                                                                          | Table & Figure 3.2.4 | CULTURAL/INSTITUTIONAL/EDUCATIONAL (CIE) EMPLOYMENT BY INDUSTRY GROUP, 2002-2011                   | 54 |
| Figure 4.1.1aSAN FRANCISCO ESTABLISHMENTS BY LAND USE CATEGORY, 201159Figure 4.1.1bSAN FRANCISCO ESTABLISHMENTS BY LAND USE CATEGORY, 2002-201159Table & Figure 4.2.1OFFICE ESTABLISHMENTS BY INDUSTRY GROUP, 2002-201160Table & Figure 4.2.2RETAIL ESTABLISHMENTS BY INDUSTRY GROUP, 2002-201161Table 4.2.3PDR ESTABLISHMENTS BY INDUSTRY GROUP, 2002-201162Figure 4.2.3PDR ESTABLISHMENTS BY INDUSTRY GROUP, 2002-201163Table 4.2.4CULTURAL/INSTITUTIONAL/EDUCATIONAL & PRIVATE HOUSEHOLD ESTABLISHMENTS BY INDUSTRY GROUP, 2002-201164Figure 4.2.4CULTURAL/INSTITUTIONAL/EDUCATIONAL ESTABLISHMENTS BY INDUSTRY GROUP, 2002-201165Table 4.3ESTABLISHMENTS BY COMMERCE & INDUSTRY DISTRICT AND LAND USE CATEGORY, 201166Table 4.4ESTABLISHMENTS BY COMMERCE & INDUSTRY DISTRICT AND SIZE CLASS, 201167Table 5.1.1TOTAL ANNUAL WAGES BY LAND USE CATEGORY, 2002-201171Figure 5.1.1aTOTAL ANNUAL WAGES BY LAND USE CATEGORY, 2002-201172Figure 5.1.1bTOTAL ANNUAL WAGES BY LAND USE CATEGORY, 2002-201172Table & Figure 5.1.2ANNUAL WAGES PER WORKER BY LAND USE CATEGORY, 2002-201173Table 6.5.2.1TAXABLE RETAIL SALES AND ALL OUTLET SALES, 2002-201174                                                                                                                                                                                                                                                                                                                                                                                                                                        | Table 3.3            | EMPLOYMENT BY COMMERCE & INDUSTRY DISTRICT AND LAND USE CATEGORY, 2011                             | 55 |
| Figure 4.1.1bSAN FRANCISCO ESTABLISHMENTS BY LAND USE CATEGORY, 2002-201159Table & Figure 4.2.1OFFICE ESTABLISHMENTS BY INDUSTRY GROUP, 2002-201160Table & Figure 4.2.2RETAIL ESTABLISHMENTS BY INDUSTRY GROUP, 2002-201161Table 4.2.3PDR ESTABLISHMENTS BY INDUSTRY GROUP, 2002-201162Figure 4.2.3PDR ESTABLISHMENTS BY INDUSTRY GROUP, 2002-201163Table 4.2.4CULTURAL/INSTITUTIONAL/EDUCATIONAL & PRIVATE HOUSEHOLD ESTABLISHMENTS BY INDUSTRY GROUP, 2002-201164Figure 4.2.4CULTURAL/INSTITUTIONAL/EDUCATIONAL ESTABLISHMENTS BY INDUSTRY GROUP, 2002-201165Table 4.3ESTABLISHMENTS BY COMMERCE & INDUSTRY DISTRICT AND LAND USE CATEGORY, 201166Table 4.4ESTABLISHMENTS BY COMMERCE & INDUSTRY DISTRICT AND SIZE CLASS, 201167Table 5.1.1TOTAL ANNUAL WAGES BY LAND USE CATEGORY, 2002-201172Figure 5.1.1aTOTAL ANNUAL WAGES BY LAND USE CATEGORY, 2012-201172Figure 5.1.1bTOTAL ANNUAL WAGES BY LAND USE CATEGORY, 2002-201173Table & Figure 5.1.2ANNUAL WAGES BY LAND USE CATEGORY, 2002-201173Table 6.5.2.1TAXABLE RETAIL SALES AND ALL OUTLET SALES, 2002-201173                                                                                                                                                                                                                                                                                                                                                                                                                                                                                                                         | Table 4.1            | SAN FRANCISCO ESTABLISHMENTS BY LAND USE CATEGORY, 2002-2011                                       | 58 |
| Table & Figure 4.2.1OFFICE ESTABLISHMENTS BY INDUSTRY GROUP, 2002-201160Table & Figure 4.2.2RETAIL ESTABLISHMENTS BY INDUSTRY GROUP, 2002-201161Table 4.2.3PDR ESTABLISHMENTS BY INDUSTRY GROUP, 2002-201162Figure 4.2.3PDR ESTABLISHMENTS BY INDUSTRY GROUP, 2002-201163Table 4.2.4CULTURAL/INSTITUTIONAL/EDUCATIONAL & PRIVATE HOUSEHOLD ESTABLISHMENTS BY INDUSTRY GROUP, 2002-201164Figure 4.2.4CULTURAL/INSTITUTIONAL/EDUCATIONAL ESTABLISHMENTS BY INDUSTRY GROUP, 2002-201165Table 4.3ESTABLISHMENTS BY COMMERCE & INDUSTRY DISTRICT AND LAND USE CATEGORY, 201166Table 4.4ESTABLISHMENTS BY COMMERCE & INDUSTRY DISTRICT AND SIZE CLASS, 201167Table 5.1.1TOTAL ANNUAL WAGES BY LAND USE CATEGORY, 2002-201171Figure 5.1.1aTOTAL ANNUAL WAGES BY LAND USE CATEGORY, 201172Figure 5.1.1bTOTAL ANNUAL WAGES BY LAND USE CATEGORY, 2002-201172Table & Figure 5.1.2ANNUAL WAGES PER WORKER BY LAND USE CATEGORY, 2002-201173Table 5.2.1TAXABLE RETAIL SALES AND ALL OUTLET SALES, 2002-201173                                                                                                                                                                                                                                                                                                                                                                                                                                                                                                                                                                                                | Figure 4.1.1a        | SAN FRANCISCO ESTABLISHMENTS BY LAND USE CATEGORY, 2011                                            | 59 |
| Table & Figure 4.2.2RETAIL ESTABLISHMENTS BY INDUSTRY GROUP, 2002-201161Table 4.2.3PDR ESTABLISHMENTS BY INDUSTRY GROUP, 2002-201162Figure 4.2.3PDR ESTABLISHMENTS BY INDUSTRY GROUP, 2002-201163Table 4.2.4CULTURAL/INSTITUTIONAL/EDUCATIONAL & PRIVATE HOUSEHOLD ESTABLISHMENTS BY INDUSTRY GROUP, 2002-201164Figure 4.2.4CULTURAL/INSTITUTIONAL/EDUCATIONAL ESTABLISHMENTS BY INDUSTRY GROUP, 2002-201165Table 4.3ESTABLISHMENTS BY COMMERCE & INDUSTRY DISTRICT AND LAND USE CATEGORY, 201166Table 5.1.1TOTAL ANNUAL WAGES BY LAND USE CATEGORY, 2002-201171Figure 5.1.1aTOTAL ANNUAL WAGES BY LAND USE CATEGORY, 201172Figure 5.1.1bTOTAL ANNUAL WAGES BY LAND USE CATEGORY, 2002-201173Table & Figure 5.1.2ANNUAL WAGES PER WORKER BY LAND USE CATEGORY, 2002-201173Table 5.2.1TAXABLE RETAIL SALES AND ALL OUTLET SALES, 2002-201174                                                                                                                                                                                                                                                                                                                                                                                                                                                                                                                                                                                                                                                                                                                                                      | Figure4.1.1b         | SAN FRANCISCO ESTABLISHMENTS BY LAND USE CATEGORY, 2002-2011                                       | 59 |
| Table 4.2.3PDR ESTABLISHMENTS BY INDUSTRY GROUP, 2002-201162Figure 4.2.3PDR ESTABLISHMENTS BY INDUSTRY GROUP, 2002-201163Table 4.2.4CULTURAL/INSTITUTIONAL/EDUCATIONAL & PRIVATE HOUSEHOLD ESTABLISHMENTS BY INDUSTRY GROUP, 2002-201164Figure 4.2.4CULTURAL/INSTITUTIONAL/EDUCATIONAL ESTABLISHMENTS BY INDUSTRY GROUP, 2002-201165Table 4.3ESTABLISHMENTS BY COMMERCE & INDUSTRY DISTRICT AND LAND USE CATEGORY, 201166Table 5.1.1TOTAL ANNUAL WAGES BY LAND USE CATEGORY, 2002-201171Figure 5.1.1aTOTAL ANNUAL WAGES BY LAND USE CATEGORY, 201172Figure 5.1.1bTOTAL ANNUAL WAGES BY LAND USE CATEGORY, 2002-201172Table & Figure 5.1.2ANNUAL WAGES BY LAND USE CATEGORY, 2002-201173Table 5.2.1TAXABLE RETAIL SALES AND ALL OUTLET SALES, 2002-201174                                                                                                                                                                                                                                                                                                                                                                                                                                                                                                                                                                                                                                                                                                                                                                                                                                         | Table & Figure 4.2.1 | OFFICE ESTABLISHMENTS BY INDUSTRY GROUP, 2002-2011                                                 | 60 |
| Figure 4.2.3PDR ESTABLISHMENTS BY INDUSTRY GROUP, 2002-201163Table 4.2.4CULTURAL/INSTITUTIONAL/EDUCATIONAL & PRIVATE HOUSEHOLD ESTABLISHMENTS BY INDUSTRY GROUP, 2002-201164Figure 4.2.4CULTURAL/INSTITUTIONAL/EDUCATIONAL ESTABLISHMENTS BY INDUSTRY GROUP, 2002-201165Table 4.3ESTABLISHMENTS BY COMMERCE & INDUSTRY DISTRICT AND LAND USE CATEGORY, 201166Table 5.1.1TOTAL ANNUAL WAGES BY LAND USE CATEGORY, 2002-201171Figure 5.1.1aTOTAL ANNUAL WAGES BY LAND USE CATEGORY, 201172Figure 5.1.1bTOTAL ANNUAL WAGES BY LAND USE CATEGORY, 2002-201172Table & Figure 5.1.2ANNUAL WAGES BY LAND USE CATEGORY, 2002-201173Table 5.2.1TAXABLE RETAIL SALES AND ALL OUTLET SALES, 2002-201174                                                                                                                                                                                                                                                                                                                                                                                                                                                                                                                                                                                                                                                                                                                                                                                                                                                                                                     | Table & Figure 4.2.2 | RETAIL ESTABLISHMENTS BY INDUSTRY GROUP, 2002-2011                                                 | 61 |
| Table 4.2.4CULTURAL/INSTITUTIONAL/EDUCATIONAL & PRIVATE HOUSEHOLD ESTABLISHMENTS BY INDUSTRY GROUP, 2002-201164Figure 4.2.4CULTURAL/INSTITUTIONAL/EDUCATIONAL ESTABLISHMENTS BY INDUSTRY GROUP, 2002-201165Table 4.3ESTABLISHMENTS BY COMMERCE & INDUSTRY DISTRICT AND LAND USE CATEGORY, 201166Table 4.4ESTABLISHMENTS BY COMMERCE & INDUSTRY DISTRICT AND SIZE CLASS, 201177Table 5.1.1TOTAL ANNUAL WAGES BY LAND USE CATEGORY, 2002-201171Figure 5.1.1aTOTAL ANNUAL WAGES BY LAND USE CATEGORY, 201172Figure 5.1.1bTOTAL ANNUAL WAGES BY LAND USE CATEGORY, 2002-201173Table & Figure 5.1.2ANNUAL WAGES PER WORKER BY LAND USE CATEGORY, 2002-201173Table 5.2.1TAXABLE RETAIL SALES AND ALL OUTLET SALES, 2002-201174                                                                                                                                                                                                                                                                                                                                                                                                                                                                                                                                                                                                                                                                                                                                                                                                                                                                         | Table 4.2.3          | PDR ESTABLISHMENTS BY INDUSTRY GROUP, 2002-2011                                                    | 62 |
| Figure 4.2.4CULTURAL/INSTITUTIONAL/EDUCATIONAL ESTABLISHMENTS BY INDUSTRY GROUP, 2002-201165Table 4.3ESTABLISHMENTS BY COMMERCE & INDUSTRY DISTRICT AND LAND USE CATEGORY, 201166Table 4.4ESTABLISHMENTS BY COMMERCE & INDUSTRY DISTRICT AND SIZE CLASS, 201167Table 5.1.1TOTAL ANNUAL WAGES BY LAND USE CATEGORY, 2002-201171Figure 5.1.1aTOTAL ANNUAL WAGES BY LAND USE CATEGORY, 201172Figure 5.1.1bTOTAL ANNUAL WAGES BY LAND USE CATEGORY, 2002-201172Table & Figure 5.1.2ANNUAL WAGES PER WORKER BY LAND USE CATEGORY, 2002-201173Table 5.2.1TAXABLE RETAIL SALES AND ALL OUTLET SALES, 2002-201174                                                                                                                                                                                                                                                                                                                                                                                                                                                                                                                                                                                                                                                                                                                                                                                                                                                                                                                                                                                        | Figure 4.2.3         | PDR ESTABLISHMENTS BY INDUSTRY GROUP, 2002-2011                                                    | 63 |
| Table 4.3ESTABLISHMENTS BY COMMERCE & INDUSTRY DISTRICT AND LAND USE CATEGORY, 201166Table 4.4ESTABLISHMENTS BY COMMERCE & INDUSTRY DISTRICT AND SIZE CLASS, 201167Table 5.1.1TOTAL ANNUAL WAGES BY LAND USE CATEGORY, 2002-201171Figure 5.1.1aTOTAL ANNUAL WAGES BY LAND USE CATEGORY, 201172Figure 5.1.1bTOTAL ANNUAL WAGES BY LAND USE CATEGORY, 2002-201172Table & Figure 5.1.2ANNUAL WAGES PER WORKER BY LAND USE CATEGORY, 2002-201173Table 5.2.1TAXABLE RETAIL SALES AND ALL OUTLET SALES, 2002-201174                                                                                                                                                                                                                                                                                                                                                                                                                                                                                                                                                                                                                                                                                                                                                                                                                                                                                                                                                                                                                                                                                    | Table 4.2.4          | CULTURAL/INSTITUTIONAL/EDUCATIONAL & PRIVATE HOUSEHOLD ESTABLISHMENTS BY INDUSTRY GROUP, 2002-2011 | 64 |
| Table 4.4ESTABLISHMENTS BY COMMERCE & INDUSTRY DISTRICT AND SIZE CLASS, 201167Table 5.1.1TOTAL ANNUAL WAGES BY LAND USE CATEGORY, 2002-201171Figure 5.1.1aTOTAL ANNUAL WAGES BY LAND USE CATEGORY, 201172Figure 5.1.1bTOTAL ANNUAL WAGES BY LAND USE CATEGORY, 2002-201172Table & Figure 5.1.2ANNUAL WAGES PER WORKER BY LAND USE CATEGORY, 2002-201173Table 5.2.1TAXABLE RETAIL SALES AND ALL OUTLET SALES, 2002-201174                                                                                                                                                                                                                                                                                                                                                                                                                                                                                                                                                                                                                                                                                                                                                                                                                                                                                                                                                                                                                                                                                                                                                                         | Figure 4.2.4         | CULTURAL/INSTITUTIONAL/EDUCATIONAL ESTABLISHMENTS BY INDUSTRY GROUP, 2002-2011                     | 65 |
| Table 5.1.1         TOTAL ANNUAL WAGES BY LAND USE CATEGORY, 2002-2011         71           Figure 5.1.1a         TOTAL ANNUAL WAGES BY LAND USE CATEGORY, 2011         72           Figure 5.1.1b         TOTAL ANNUAL WAGES BY LAND USE CATEGORY, 2002-2011         72           Table & Figure 5.1.2         ANNUAL WAGES PER WORKER BY LAND USE CATEGORY, 2002-2011         73           Table 5.2.1         TAXABLE RETAIL SALES AND ALL OUTLET SALES, 2002-2011         74                                                                                                                                                                                                                                                                                                                                                                                                                                                                                                                                                                                                                                                                                                                                                                                                                                                                                                                                                                                                                                                                                                                 | Table 4.3            | ESTABLISHMENTS BY COMMERCE & INDUSTRY DISTRICT AND LAND USE CATEGORY, 2011                         | 66 |
| Figure 5.1.1a         TOTAL ANNUAL WAGES BY LAND USE CATEGORY, 2011         72           Figure 5.1.1b         TOTAL ANNUAL WAGES BY LAND USE CATEGORY, 2002-2011         72           Table & Figure 5.1.2         ANNUAL WAGES PER WORKER BY LAND USE CATEGORY, 2002-2011         73           Table 5.2.1         TAXABLE RETAIL SALES AND ALL OUTLET SALES, 2002-2011         74                                                                                                                                                                                                                                                                                                                                                                                                                                                                                                                                                                                                                                                                                                                                                                                                                                                                                                                                                                                                                                                                                                                                                                                                             | Table 4.4            | ESTABLISHMENTS BY COMMERCE & INDUSTRY DISTRICT AND SIZE CLASS, 2011                                | 67 |
| Figure 5.1.1bTOTAL ANNUAL WAGES BY LAND USE CATEGORY, 2002-201172Table & Figure 5.1.2ANNUAL WAGES PER WORKER BY LAND USE CATEGORY, 2002-201173Table 5.2.1TAXABLE RETAIL SALES AND ALL OUTLET SALES, 2002-201174                                                                                                                                                                                                                                                                                                                                                                                                                                                                                                                                                                                                                                                                                                                                                                                                                                                                                                                                                                                                                                                                                                                                                                                                                                                                                                                                                                                  | Table 5.1.1          | TOTAL ANNUAL WAGES BY LAND USE CATEGORY, 2002-2011                                                 | 71 |
| Figure 5.1.1bTOTAL ANNUAL WAGES BY LAND USE CATEGORY, 2002-201172Table & Figure 5.1.2ANNUAL WAGES PER WORKER BY LAND USE CATEGORY, 2002-201173Table 5.2.1TAXABLE RETAIL SALES AND ALL OUTLET SALES, 2002-201174                                                                                                                                                                                                                                                                                                                                                                                                                                                                                                                                                                                                                                                                                                                                                                                                                                                                                                                                                                                                                                                                                                                                                                                                                                                                                                                                                                                  | Figure 5.1.1a        | TOTAL ANNUAL WAGES BY LAND USE CATEGORY, 2011                                                      | 72 |
| Table 5.2.1TAXABLE RETAIL SALES AND ALL OUTLET SALES, 2002-201174                                                                                                                                                                                                                                                                                                                                                                                                                                                                                                                                                                                                                                                                                                                                                                                                                                                                                                                                                                                                                                                                                                                                                                                                                                                                                                                                                                                                                                                                                                                                | Figure 5.1.1b        | TOTAL ANNUAL WAGES BY LAND USE CATEGORY, 2002-2011                                                 |    |
| Table 5.2.1TAXABLE RETAIL SALES AND ALL OUTLET SALES, 2002-201174                                                                                                                                                                                                                                                                                                                                                                                                                                                                                                                                                                                                                                                                                                                                                                                                                                                                                                                                                                                                                                                                                                                                                                                                                                                                                                                                                                                                                                                                                                                                | Table & Figure 5.1.2 | ANNUAL WAGES PER WORKER BY LAND USE CATEGORY, 2002-2011                                            | 73 |
|                                                                                                                                                                                                                                                                                                                                                                                                                                                                                                                                                                                                                                                                                                                                                                                                                                                                                                                                                                                                                                                                                                                                                                                                                                                                                                                                                                                                                                                                                                                                                                                                  | Table 5.2.1          | TAXABLE RETAIL SALES AND ALL OUTLET SALES, 2002-2011                                               |    |
|                                                                                                                                                                                                                                                                                                                                                                                                                                                                                                                                                                                                                                                                                                                                                                                                                                                                                                                                                                                                                                                                                                                                                                                                                                                                                                                                                                                                                                                                                                                                                                                                  | Figure 5.2.1         | TAXABLE RETAIL SALES AND ALL OUTLET SALES, 2002-2011 (2011 \$000s)                                 |    |