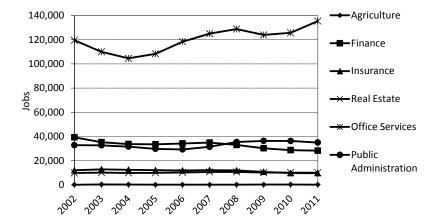

| -10.3    | -4.4    | -0.6    | 2.0     | 2.1     | -5.6    | -8.2    | -5.2    | -1.5    |
| Insurance             | 6.8      | -2.9    | -2.8    | -1.7    | 2.4     | -2.0    | -10.0   | -9.3    | -0.7    |
| Real Estate           | 3.2      | -2.6    | 1.2     | 2.8     | 3.8     | 0.3     | -5.5    | 0.6     | -0.8    |
| Office Services       | -8.0     | -4.9    | 3.5     | 9.2     | 5.6     | 3.0     | -3.8    | 1.4     | 7.7     |
| Public Administration | -0.4     | -3.3    | -5.7    | -1.7    | 7.3     | 12.6    | 2.6     | -0.2    | -3.5    |
| TOTAL                 | -5.8     | -4.3    | 0.7     | 5.3     | 5.0     | 2.6     | -3.8    | -0.4    | 3.7     |
|                       |          |         |         |         |         |         |         |         |         |



### Notes:

- Due to rounding, figures may not add to the total shown.
- For years before 2009, sum are less than in Table 3.1 due to increased data suppression warranted by the smaller industrial scale of analysis.
- Agriculture refers to those working in offices whose line of work is related to agriculture.
- Office Services consists of the following:
  - Management of companies and enterprises
  - Professional, scientific, and technical Services

  - Administrative and support Internet publishing & broadcasting
  - Internet, web search, & data processing services
  - Other information services

- California Employment Development Department
- · Data not publicly available
- Additional calculations by the San Francisco Planning Department

### Table & Figure 3.2.2

# RETAIL EMPLOYMENT