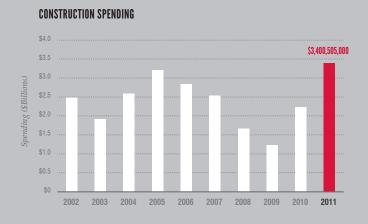

| Table 5.2.2          | TAXABLE RETAIL SALES & SALES TAX PERMITS BY TYPE OF OUTLET, 2011                                       | 75  |
|----------------------|--------------------------------------------------------------------------------------------------------|-----|
| Table & Figure 5.3.1 | SAN FRANCISCO GOVERNMENT GENERAL REVENUE BY SOURCE, FISCAL YEAR 2011                                   | 76  |
| Table & Figure 5.3.2 | SAN FRANCISCO GOVERNMENT GENERAL EXPENDITURES BY FUNCTION, FISCAL YEAR 2011                            | 77  |
| Table 6.1.1.A        | ALL BUILDING PERMITS BY LAND USE CATEGORY, 2002-2011                                                   | 82  |
| Table 6.1.1.B        | TOTAL CONSTRUCTION COSTS FOR ALL BUILDING PERMITS BY LAND USE CATEGORY, 2002-2011                      | 83  |
| Table 6.1.1.C        | AVERAGE CONSTRUCTION COSTS FOR ALL BUILDING PERMITS BY LAND USE CATEGORY, 2002-2011                    | 84  |
| Table 6.1.2.A        | BUILDING PERMITS FOR NEW CONSTRUCTION BY LAND USE CATEGORY, 2002-2011                                  | 85  |
| Table 6.1.2.B        | TOTAL CONSTRUCTION COSTS FOR NEW CONSTRUCTION BY LAND USE CATEGORY, 2002-2011                          | 86  |
| Table 6.1.2.C        | AVERAGE CONSTRUCTION COSTS FOR NEW CONSTRUCTION BY LAND USE CATEGORY, 2002-2011                        | 87  |
| Table 6.1.3.A        | BUILDING PERMITS FOR ALTERATIONS AND DEMOLITIONS BY LAND USE CATEGORY, 2002-2011                       | 88  |
| Table 6.1.3.B        | TOTAL CONSTRUCTION COSTS FOR ALTERATIONS AND DEMOLITIONS BY LAND USE CATEGORY, 2002-2011               | 89  |
| Table 6.1.3.C        | AVERAGE CONSTRUCTION COSTS FOR ALTERATIONS AND DEMOLITIONS BY LAND USE CATEGORY, 2002-2011             | 90  |
| Table 6.2.1.A        | ALL BUILDING PERMITS BY COMMERCE & INDUSTRY DISTRICT, 2002-2011                                        | 91  |
| Table 6.2.1.B        | TOTAL CONSTRUCTION COSTS FOR ALL BUILDING PERMITS BY COMMERCE & INDUSTRY DISTRICT, 2002-2011           | 92  |
| Table 6.2.1.C        | AVERAGE CONSTRUCTION COSTS FOR ALL BUILDING PERMITS BY COMMERCE & INDUSTRY DISTRICT, 2002-2011         | 93  |
| Table 6.2.2.A        | BUILDING PERMITS FOR NEW CONSTRUCTION BY COMMERCE & INDUSTRY DISTRICT, 2002-2011                       | 94  |
| Table 6.2.2.B        | TOTAL CONSTRUCTION COSTS FOR NEW CONSTRUCTION BY COMMERCE & INDUSTRY DISTRICT, 2002-2011               | 95  |
| Table 6.2.2.C        | AVERAGE CONSTRUCTION COSTS FOR NEW CONSTRUCTION BY COMMERCE & INDUSTRY DISTRICT, 2002-2011             | 96  |
| Table 6.2.3.A        | BUILDING PERMITS FOR ALTERATIONS AND DEMOLITIONS BY COMMERCE & INDUSTRY DISTRICT, 2002-2011            | 97  |
| Table 6.2.3.B        | TOTAL CONSTRUCTION COSTS FOR ALTERATIONS AND DEMOLITIONS BY COMMERCE & INDUSTRY DISTRICT, 2002-2011    | 98  |
| Table 6.2.3.C        | AVERAGE CONSTRUCTION COSTS FOR ALTERATIONS AND DEMOLITIONS BY COMMERCE & INDUSTRY DISTRICT, 2002-2011  | 99  |
| Table 6.3.A          | PERMIT APPLICATIONS BY COMMERCE & INDUSTRY DISTRICT AND LAND USE CATEGORY, 2011                        | 100 |
| Table 6.3.B          | TOTAL CONSTRUCTION COSTS BY COMMERCE & INDUSTRY DISTRICT AND LAND USE CATEGORY, 2011                   | 101 |
| Table 6.3.C          | AVERAGE CONSTRUCTION COSTS FOR ALL PERMITS BY COMMERCE & INDUSTRY DISTRICT AND LAND USE CATEGORY, 2011 | 102 |
| Table 6.4.1.A        | ALL BUILDING PERMITS BY LAND USE CATEGORY AND PERMIT STATUS, 2011                                      | 102 |
| Table 6.4.1.B        | TOTAL CONSTRUCTION COSTS BY LAND USE CATEGORY AND PERMIT STATUS, 2011                                  | 103 |
| Table 6.4.1.C        | AVERAGE CONSTRUCTION COSTS BY LAND USE CATEGORY AND PERMIT STATUS, 2011                                | 103 |
| Table 6.4.2.A        | BUILDING PERMITS BY COMMERCE & INDUSTRY DISTRICT AND PERMIT STATUS, 2011                               | 104 |
| Table 6.4.2.B        | TOTAL CONSTRUCTION COSTS BY COMMERCE & INDUSTRY DISTRICT AND PERMIT STATUS, 2011                       | 105 |
| Table 6.4.2.C        | AVERAGE CONSTRUCTION COSTS BY COMMERCE & INDUSTRY DISTRICT AND PERMIT STATUS, 2011                     | 106 |
| Table & Figure 6.5   | TOTAL OFFICE SPACE IN CENTRAL AND NON-CENTRAL BUSINESS DISTRICTS, 2002-2011                            | 106 |
| Table 6.6            | LAND USE SQUARE FOOTAGE BY PLAN AREA, 2011                                                             | 108 |
| Table 7.1            | MODE SPLIT FOR COMMUTERS, 2002-2011                                                                    | 112 |
| Table 7.2            | PARKING ENTITLEMENTS BY PLANNING COMMISSION, 2007-2011                                                 | 113 |
| Table 7.3            | PRIVATE VEHICLE OCCUPANCY IN San Francisco, 2002-2011                                                  | 114 |
| Table 7.4            | TRANSIT RIDERSHIP ON MUNI LINES, 2007 & 2011                                                           | 114 |
| Table 7.5            | TRANSIT IMPACT DEVELOPMENT FEE (TIDF) REVENUE COLLECTED (INFLATION-ADJUSTED), FISCAL YEARS 2000-2011   | 115 |
|                      |                                                                                                        |     |