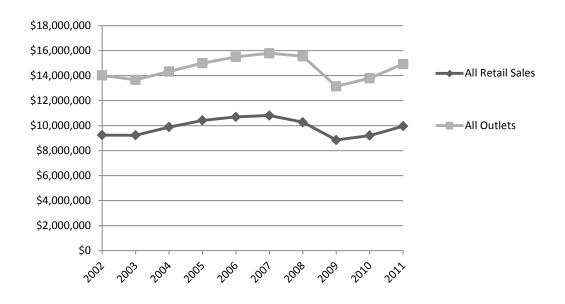

| Table 5.2.2          | TAXABLE RETAIL SALES & SALES TAX PERMITS BY TYPE OF OUTLET, 2011                                       | 75  |
|----------------------|--------------------------------------------------------------------------------------------------------|-----|
| Table & Figure 5.3.1 | SAN FRANCISCO GOVERNMENT GENERAL REVENUE BY SOURCE, FISCAL YEAR 2011                                   | 76  |
| Table & Figure 5.3.2 | SAN FRANCISCO GOVERNMENT GENERAL EXPENDITURES BY FUNCTION, FISCAL YEAR 2011                            | 77  |
| Table 6.1.1.A        | ALL BUILDING PERMITS BY LAND USE CATEGORY, 2002-2011                                                   | 82  |
| Table 6.1.1.B        | TOTAL CONSTRUCTION COSTS FOR ALL BUILDING PERMITS BY LAND USE CATEGORY, 2002-2011                      | 83  |
| Table 6.1.1.C        | AVERAGE CONSTRUCTION COSTS FOR ALL BUILDING PERMITS BY LAND USE CATEGORY, 2002-2011                    | 84  |
| Table 6.1.2.A        | BUILDING PERMITS FOR NEW CONSTRUCTION BY LAND USE CATEGORY, 2002-2011                                  | 85  |
| Table 6.1.2.B        | TOTAL CONSTRUCTION COSTS FOR NEW CONSTRUCTION BY LAND USE CATEGORY, 2002-2011                          | 86  |
| Table 6.1.2.C        | AVERAGE CONSTRUCTION COSTS FOR NEW CONSTRUCTION BY LAND USE CATEGORY, 2002-2011                        | 87  |
| Table 6.1.3.A        | BUILDING PERMITS FOR ALTERATIONS AND DEMOLITIONS BY LAND USE CATEGORY, 2002-2011                       | 88  |
| Table 6.1.3.B        | TOTAL CONSTRUCTION COSTS FOR ALTERATIONS AND DEMOLITIONS BY LAND USE CATEGORY, 2002-2011               | 89  |
| Table 6.1.3.C        | AVERAGE CONSTRUCTION COSTS FOR ALTERATIONS AND DEMOLITIONS BY LAND USE CATEGORY, 2002-2011             | 90  |
| Table 6.2.1.A        | ALL BUILDING PERMITS BY COMMERCE & INDUSTRY DISTRICT, 2002-2011                                        | 91  |
| Table 6.2.1.B        | TOTAL CONSTRUCTION COSTS FOR ALL BUILDING PERMITS BY COMMERCE & INDUSTRY DISTRICT, 2002-2011           | 92  |
| Table 6.2.1.C        | AVERAGE CONSTRUCTION COSTS FOR ALL BUILDING PERMITS BY COMMERCE & INDUSTRY DISTRICT, 2002-2011         | 93  |
| Table 6.2.2.A        | BUILDING PERMITS FOR NEW CONSTRUCTION BY COMMERCE & INDUSTRY DISTRICT, 2002-2011                       | 94  |
| Table 6.2.2.B        | TOTAL CONSTRUCTION COSTS FOR NEW CONSTRUCTION BY COMMERCE & INDUSTRY DISTRICT, 2002-2011               | 95  |
| Table 6.2.2.C        | AVERAGE CONSTRUCTION COSTS FOR NEW CONSTRUCTION BY COMMERCE & INDUSTRY DISTRICT, 2002-2011             | 96  |
| Table 6.2.3.A        | BUILDING PERMITS FOR ALTERATIONS AND DEMOLITIONS BY COMMERCE & INDUSTRY DISTRICT, 2002-2011            | 97  |
| Table 6.2.3.B        | TOTAL CONSTRUCTION COSTS FOR ALTERATIONS AND DEMOLITIONS BY COMMERCE & INDUSTRY DISTRICT, 2002-2011    | 98  |
| Table 6.2.3.C        | AVERAGE CONSTRUCTION COSTS FOR ALTERATIONS AND DEMOLITIONS BY COMMERCE & INDUSTRY DISTRICT, 2002-2011  | 99  |
| Table 6.3.A          | PERMIT APPLICATIONS BY COMMERCE & INDUSTRY DISTRICT AND LAND USE CATEGORY, 2011                        | 100 |
| Table 6.3.B          | TOTAL CONSTRUCTION COSTS BY COMMERCE & INDUSTRY DISTRICT AND LAND USE CATEGORY, 2011                   | 101 |
| Table 6.3.C          | AVERAGE CONSTRUCTION COSTS FOR ALL PERMITS BY COMMERCE & INDUSTRY DISTRICT AND LAND USE CATEGORY, 2011 | 102 |
| Table 6.4.1.A        | ALL BUILDING PERMITS BY LAND USE CATEGORY AND PERMIT STATUS, 2011                                      | 102 |
| Table 6.4.1.B        | TOTAL CONSTRUCTION COSTS BY LAND USE CATEGORY AND PERMIT STATUS, 2011                                  | 103 |
| Table 6.4.1.C        | AVERAGE CONSTRUCTION COSTS BY LAND USE CATEGORY AND PERMIT STATUS, 2011                                | 103 |
| Table 6.4.2.A        | BUILDING PERMITS BY COMMERCE & INDUSTRY DISTRICT AND PERMIT STATUS, 2011                               | 104 |
| Table 6.4.2.B        | TOTAL CONSTRUCTION COSTS BY COMMERCE & INDUSTRY DISTRICT AND PERMIT STATUS, 2011                       | 105 |
| Table 6.4.2.C        | AVERAGE CONSTRUCTION COSTS BY COMMERCE & INDUSTRY DISTRICT AND PERMIT STATUS, 2011                     | 106 |
| Table & Figure 6.5   | TOTAL OFFICE SPACE IN CENTRAL AND NON-CENTRAL BUSINESS DISTRICTS, 2002-2011                            | 106 |
| Table 6.6            | LAND USE SQUARE FOOTAGE BY PLAN AREA, 2011                                                             | 108 |
| Table 7.1            | MODE SPLIT FOR COMMUTERS, 2002-2011                                                                    | 112 |
| Table 7.2            | PARKING ENTITLEMENTS BY PLANNING COMMISSION, 2007-2011                                                 | 113 |
| Table 7.3            | PRIVATE VEHICLE OCCUPANCY IN San Francisco, 2002-2011                                                  | 114 |
| Table 7.4            | TRANSIT RIDERSHIP ON MUNI LINES, 2007 & 2011                                                           | 114 |
| Table 7.5            | TRANSIT IMPACT DEVELOPMENT FEE (TIDF) REVENUE COLLECTED (INFLATION-ADJUSTED), FISCAL YEARS 2000-2011   | 115 |
|                      |                                                                                                        |     |