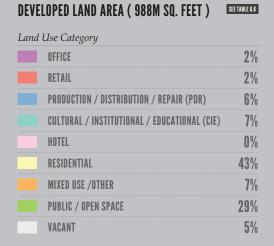

The six Land Use categories include (1) Office, (2) Retail, (3) Production/Distribution/Repair (PDR), (4) Hotel, (5) Cultural/Institutional/Educational (CIE), and (6) Residential. The Residential land use category is used only in Appendix Chapter 6 for data on building permits and land use by plan areas. The definitions of each of these categories follows: