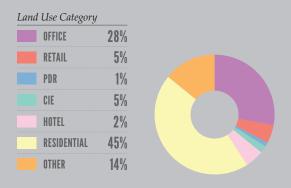

#### Land Use Categories

The classification of land use categories used in the C&I, and more broadly in SF planning, is unique to San Francisco. It was developed to facilitate the evaluation of economic information – such as employment, establishments, and transactions – related to land use policy development. The classification system matches type of economic activity with a corresponding type of land use, building structure, and land use pattern. The basis of this classification system is San Francisco's business activities and land use pattern. Thus, application of this land use classification system outside of San Francisco would require some adjustments.

The six Land Use categories include (1) Office, (2) Retail, (3) Production/Distribution/Repair (PDR), (4) Hotel, (5) Cultural/Institutional/Educational (CIE), and (6) Residential. The Residential land use category is used only in Appendix Chapter 6 for data on building permits and land use by plan areas. The definitions of each of these categories follows: