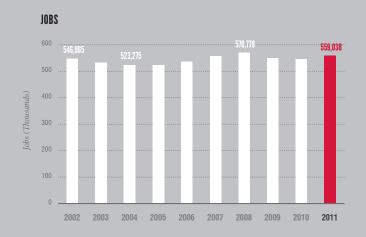

#### **LIST OF APPENDIX TABLES & FIGURES**

| Table 1.2         CLASSIFICATION BY LAND USE CATEGORIES AND INDUSTRY GROUPS         29           Table 6: Figure 2.1.1         BAY AREA APPOPULATION BY SUB-REGION, 2002-2011         34           Table 6: Figure 2.1.3         BAY AREA LAND OVED RESIDENTS BY SUB-REGION, 2002-2011         36           Table 2: 1.4         BAY AREA LAND LOVED RESIDENTS BY SUB-REGION, 2002-2011         37           Figure 2.1.3         BAY AREA LAND LOVED RESIDENTS BY SUB-REGION, 2002-2011         38           Table 2.1.4         BAY AREA LINEMPLOYMENT BY SUB-REGION, 2002-2011         38           Table 2.2.1         BAY AREA LINEMPLOYMENT BY SUB-REGION, 2002-2011         38           Table 2.2.2         BAY AREA EMPLOYMENT BY INDUSTRY GROUP, 2002-2011         39           Table 2.2.3*         BAY AREA EMPLOYMENT BY INDUSTRY GROUP AND SUB-REGION, 2002-2011 - PERCENTAGE CHANGE         44           Table 2.2.4*         BAY AREA EMPLOYMENT BY INDUSTRY GROUP AND SUB-REGION, 2002-2011 - PERCENTAGE CHANGE         44           Table 2.1.1         SAN FRANCISCO EMPLOYMENT BY LAND USE CATEGORY, 2002-2011         49           Figure 3.1.2         SAN FRANCISCO EMPLOYMENT BY LAND USE CATEGORY, 2002-2011         50           Table 6: Figure 3.2.4         OFFICE EMPLOYMENT BY INDUSTRY GROUP, 2002-2011         50           Table 6: Figure 3.2.1         OFFICE EMPLOYMENT BY INDUSTRY GROUP, 2002-2011         50                                                                                                                                             | Table 1.1            | MAJOR INDUSTRY CLASSIFICATION CATEGORIES                                                           | 28 |
|--------------------------------------------------------------------------------------------------------------------------------------------------------------------------------------------------------------------------------------------------------------------------------------------------------------------------------------------------------------------------------------------------------------------------------------------------------------------------------------------------------------------------------------------------------------------------------------------------------------------------------------------------------------------------------------------------------------------------------------------------------------------------------------------------------------------------------------------------------------------------------------------------------------------------------------------------------------------------------------------------------------------------------------------------------------------------------------------------------------------------------------------------------------------------------------------------------------------------------------------------------------------------------------------------------------------------------------------------------------------------------------------------------------------------------------------------------------------------------------------------------------------------------------------------------------------------------------------------|----------------------|----------------------------------------------------------------------------------------------------|----|
| Table & Figure 2.1.2         BAY AREA LABOR FORCE BY SUB-REGION, 2002-2011         35           Table & Figure 2.1.3         BAY AREA EMPLOYMENT BY SUB-REGION, 2002-2011         36           Table 2.1.4         BAY AREA UNEMPLOYMENT BY SUB-REGION, 2002-2011         37           Figure 2.1.4         BAY AREA UNEMPLOYMENT BY SUB-REGION, 2002-2011         39           Table 2.1.2         BAY AREA EMPLOYMENT BY INDUSTRY GROUP AND 2002-2011         39           Table 2.2.2*         BAY AREA EMPLOYMENT BY INDUSTRY GROUP AND SUB-REGION, 2002-2011 – NUMBER OF JOBS         40           Table 2.2.3*         BAY AREA EMPLOYMENT BY INDUSTRY GROUP AND SUB-REGION, 2002-2011 – NUMBER OF JOBS         40           Table 2.1.2         BAY AREA EMPLOYMENT BY INDUSTRY GROUP AND SUB-REGION, 2002-2011 – PERCENTAGE CHANSE         44           Table 2.2.4*         BAY AREA EMPLOYMENT BY INDUSTRY GROUP AND SUB-REGION, 2002-2011         49           Figure 3.1.1         SAN FRANCISCO EMPLOYMENT BY LAND USE CATEGORY, 2002-2011         49           Figure 3.1.2         SAN FRANCISCO EMPLOYMENT BY LAND USE CATEGORY, 2002-2011         49           Table 6 Figure 3.2.4         OFFICE EMPLOYMENT BY INDUSTRY GROUP, 2002-2011         51           Table 6 Figure 3.2.2         BETALL EMPLOYMENT BY INDUSTRY GROUP, 2002-2011         52           Table 3.3         PRODUCTION/DISTRIBUTION/REPAIR (PRIS) EMPLOYMENT BY INDUSTRY GROUP, 2002-2011 <t< td=""><td>Table 1.2</td><td>CLASSIFICATION BY LAND USE CATEGORIES AND INDUSTRY GROUPS</td><td>29</td></t<> | Table 1.2            | CLASSIFICATION BY LAND USE CATEGORIES AND INDUSTRY GROUPS                                          | 29 |
| Table & Figure 2.1.3         BAY AREA EMPLOYED RESIDENTS BY SUB-REGION, 2002-2011         36           Table 2.1.4         BAY AREA UNEMPLOYMENT BY SUB-REGION, 2002-2011         37           Figure 2.1.4         BAY AREA UNEMPLOYMENT BY INDUSTRY GROUP, 2002-2011         38           Table 2.2.1         BAY AREA UNEMPLOYMENT BY INDUSTRY GROUP, 2002-2011         39           Table 2.2.2*         BAY AREA EMPLOYMENT BY INDUSTRY GROUP AND SUB-REGION, 2002-2011 – NUMBER OF JOBS         40           Table 2.2.3*         BAY AREA EMPLOYMENT BY INDUSTRY GROUP AND SUB-REGION, 2002-2011 – NUMBER OF JOBS         40           Table 2.1.3         BAY AREA EMPLOYMENT BY INDUSTRY GROUP AND SUB-REGION, 2002-2011 – PERCENTAGE CHANGE         44           Table 2.1.3*         BAY FRANCISCO EMPLOYMENT BY LAND USE CATEGORY, 2002-2011         49           Figure 3.1.1         SAN FRANCISCO EMPLOYMENT BY LAND USE CATEGORY, 2002-2011         49           Table 6 Figure 3.2.1         OFFICE EMPLOYMENT BY INDUSTRY GROUP, 2002-2011         50           Table 6 Figure 3.2.2         RETAIL EMPLOYMENT BY INDUSTRY GROUP, 2002-2011         50           Table 6 Figure 3.2.2         PRODUCTION/DISTRIBUTION/REPAIR (PDR) EMPLOYMENT BY INDUSTRY GROUP, 2002-2011         52           Figure 4.1.3         PRODUCTION/DISTRIBUTION/REPAIR (PDR) EMPLOYMENT BY INDUSTRY GROUP, 2002-2011         53           Table 6 Figure 3.2.4         CULTURAL/INSTITUTIONAL/EDUC                                                                                                | Table & Figure 2.1.1 | BAY AREA POPULATION BY SUB-REGION, 2002-2011                                                       | 34 |
| Table 2.1.4         BAY AREA UNEMPLOYMENT BY SUB-REGION, 2002-2011         37           Figure 2.1.4         BAY AREA UNEMPLOYMENT RATE BY SUB-REGION, 2002-2011         38           Table 2.2.2*         BAY AREA EMPLOYMENT BY INDUSTRY GROUP, 2002-2011         39           Table 2.2.2*         BAY AREA EMPLOYMENT BY INDUSTRY GROUP AND SUB-REGION, 2002-2011 - NUMBER OF JOBS         40           Table 2.2.4*         BAY AREA EMPLOYMENT BY INDUSTRY GROUP AND SUB-REGION, 2002-2011 - ANNUAL PERCENTAGE DISTRIBUTION         42           Table 3.1         SAN FRANCISCO EMPLOYMENT BY LAND USE CATEGORY, 2011         49           Figure 3.1.1         SAN FRANCISCO EMPLOYMENT BY LAND USE CATEGORY, 2011         49           Figure 3.1.2         SAN FRANCISCO EMPLOYMENT BY LAND USE CATEGORY, 2011         49           Table 6 Figure 3.1.2         STORICE EMPLOYMENT BY LAND USE CATEGORY, 2002-2011         49           Table 6 Figure 3.1.2         PROPUCTION DISTRIBUTION REPORT BY LAND USE CATEGORY, 2002-2011         50           Table 6 Figure 3.2.2         PREDICTION DISTRIBUTION REPAIR (PDR) EMPLOYMENT BY INDUSTRY GROUP, 2002-2011         52           Figure 3.2.3         PRODUCTION DISTRIBUTION REPAIR (PDR) EMPLOYMENT BY INDUSTRY GROUP, 2002-2011         54           Table 3.3         EMPLOYMENT BY COMMERCE & INDUSTRY GROUP, 2002-2011         55           Table 4.1         SAN FRANCISCO ESTABLISHMENTS BY LAND USE CATEGORY, 2002-201                                                                                                | Table & Figure 2.1.2 | BAY AREA LABOR FORCE BY SUB-REGION, 2002-2011                                                      | 35 |
| Figure 2.1.4         BAY AREA LIMEMPLOYMENT RATE BY SUB-REGION, 2002-2011         38           Table 2.2.1         BAY AREA EMPLOYMENT BY INDUSTRY GROUP, 2002-2011         39           Table 2.2.2*         BAY AREA EMPLOYMENT BY INDUSTRY GROUP, 2002-2011 – NUMBER OF JOBS         40           Table 2.2.3*         BAY AREA EMPLOYMENT BY INDUSTRY GROUP AND SUB-REGION, 2002-2011 – ANNUAL PERCENTAGE DISTRIBUTION         42           Table 2.1.3*         BAY AREA EMPLOYMENT BY INDUSTRY GROUP AND SUB-REGION, 2002-2011 – PERCENTAGE CHANGE         44           Table 3.1         SAN FRANCISCO EMPLOYMENT BY LAND USE CATEGORY, 2002-2011         49           Figure 3.1.1         SAN FRANCISCO EMPLOYMENT BY LAND USE CATEGORY, 2002-2011         49           Figure 3.1.2         SAN FRANCISCO EMPLOYMENT BY LAND USE CATEGORY, 2002-2011         50           Table 6 Figure 3.2.1         OFFICE EMPLOYMENT BY INDUSTRY GROUP, 2002-2011         50           Table 6 Figure 3.2.2         RETAIL EMPLOYMENT BY INDUSTRY GROUP, 2002-2011         51           Table 6 Figure 3.2.2         RETAIL EMPLOYMENT BY INDUSTRY GROUP, 2002-2011         52           Table 6 Figure 3.2.2         CULTURALINISTITUTIONAL/EDUCATIONAL (EI) EMPLOYMENT BY INDUSTRY GROUP, 2002-2011         53           Table 6 Figure 3.2.2         CULTURALINISTITUTIONAL/EDUCATIONAL (EI) EMPLOYMENT BY INDUSTRY GROUP, 2002-2011         56           Table 6 Figure 4.1.1a         SAN FRANC                                                                                               | Table & Figure 2.1.3 | BAY AREA EMPLOYED RESIDENTS BY SUB-REGION, 2002-2011                                               | 36 |
| Table 2.2.1         BAY AREA EMPLOYMENT BY INDUSTRY GROUP, 2002-2011         39           Table 2.2.2*         BAY AREA EMPLOYMENT BY INDUSTRY GROUP AND SUB-REGION, 2002-2011 – NUMBER OF JOBS         40           Table 2.2.3*         BAY AREA EMPLOYMENT BY INDUSTRY GROUP AND SUB-REGION, 2002-2011 – ANHUAL PERCENTAGE DISTRIBUTION         42           Table 2.2.4*         BAY AREA EMPLOYMENT BY INDUSTRY GROUP AND SUB-REGION, 2002-2011 – PERCENTAGE CHANGE         44           Table 3.1         SAN FRANCISCO EMPLOYMENT BY LAND USE CATEGORY, 2002-2011         49           Figure 3.1.2         SAN FRANCISCO EMPLOYMENT BY LAND USE CATEGORY, 2002-2011         49           Table & Figure 3.2.1         OFFICE EMPLOYMENT BY INDUSTRY GROUP, 2002-2011         50           Table & Figure 3.2.2         BETAIL EMPLOYMENT BY INDUSTRY GROUP, 2002-2011         50           Table & Figure 3.2.3         PRODUCTION/DISTRIBUTION/REPAIR (PDB) EMPLOYMENT BY INDUSTRY GROUP, 2002-2011         52           Figure 3.2.3         PRODUCTION/DISTRIBUTION/REPAIR (PDB) EMPLOYMENT BY INDUSTRY GROUP, 2002-2011         53           Table 4.1         SAN FRANCISCO ESTABLISHMENTS BY LAND USE CATEGORY, 2002-2011         55           Table 4.1         SAN FRANCISCO ESTABLISHMENTS BY LAND USE CATEGORY, 2002-2011         59           Figure 4.1.1a         SAN FRANCISCO ESTABLISHMENTS BY LAND USE CATEGORY, 2002-2011         60           Table 4.1         SAN FR                                                                                                | Table 2.1.4          | BAY AREA UNEMPLOYMENT BY SUB-REGION, 2002-2011                                                     | 37 |
| Table 2.2.2*         BAY AREA EMPLOYMENT BY INDUSTRY GROUP AND SUB-REGION, 2002-2011 − NUMBER 0F JOBS         40           Table 2.2.3*         BAY AREA EMPLOYMENT BY INDUSTRY GROUP AND SUB-REGION, 2002-2011 − ANNUAL PERCENTAGE DISTRIBUTION         42           Table 3.1         SAN FRANCISCO EMPLOYMENT BY INDUSTRY GROUP AND SUB-REGION, 2002-2011 − PERCENTAGE CHANGE         44           Figure 3.1.1         SAN FRANCISCO EMPLOYMENT BY LAND USE CATEGORY, 2002-2011         49           Figure 3.1.2         SAN FRANCISCO EMPLOYMENT BY LAND USE CATEGORY, 2002-2011         49           Table 3.1 ± Green 3.2.1         OFFIGE EMPLOYMENT BY LAND USE CATEGORY, 2002-2011         50           Table 6 Figure 3.2.2         RETAIL EMPLOYMENT BY INDUSTRY GROUP, 2002-2011         51           Table 6 Figure 3.2.3         PRODUCTION/DISTRIBUTION/REPAIR (PDR) EMPLOYMENT BY INDUSTRY GROUP, 2002-2011         52           Figure 3.2.3         PRODUCTION/DISTRIBUTION/REPAIR (PDR) EMPLOYMENT BY INDUSTRY GROUP, 2002-2011         53           Table 3.3         EMPLOYMENT BY COMMERCE & INDUSTRY DISTRICT AND LAND USE CATEGORY, 2011         55           Table 4.1         SAN FRANCISCO ESTABLISHMENTS BY LAND USE CATEGORY, 2002-2011         59           Figure 4.1.1a         SAN FRANCISCO ESTABLISHMENTS BY LAND USE CATEGORY, 2002-2011         60           Table 6 Figure 4.2.3         POR ESTABLISHMENTS BY INDUSTRY GROUP, 2002-2011         62           Figu                                                                                       | Figure 2.1.4         | BAY AREA UNEMPLOYMENT RATE BY SUB-REGION, 2002-2011                                                | 38 |
| Table 2.2.3*         BAY AREA EMPLOYMENT BY INDUSTRY GROUP AND SUB-REGION, 2002-2011 – ANNUAL PERCENTAGE DISTRIBUTION         42           Table 2.2.4*         BAY AREA EMPLOYMENT BY INDUSTRY GROUP AND SUB-REGION, 2002-2011 – PERCENTAGE CHANGE         44           Table 3.1         SAN FRANCISCO EMPLOYMENT BY LAND USE CATEGORY, 2002-2011         49           Figure 3.1.2         SAN FRANCISCO EMPLOYMENT BY LAND USE CATEGORY, 2002-2011         49           Figure 3.1.2         SAN FRANCISCO EMPLOYMENT BY LAND USE CATEGORY, 2002-2011         50           Table & Figure 3.1.2         SAN FRANCISCO EMPLOYMENT BY INDUSTRY GROUP, 2002-2011         50           Table & Figure 3.1.2         SAN FRANCISCO EMPLOYMENT BY INDUSTRY GROUP, 2002-2011         50           Table & Figure 3.2.3         PRODUCTION/DISTRIBUTION/REPAIR (PDR) EMPLOYMENT BY INDUSTRY GROUP, 2002-2011         52           Figure 3.2.3         PRODUCTION/DISTRIBUTION/REPAIR (PDR) EMPLOYMENT BY INDUSTRY GROUP, 2002-2011         53           Table 6.3         EMPLOYMENT BY COMMERCE & INDUSTRY GROUP, 2002-2011         55           Table 4.1         SAN FRANCISCO ESTABLISHMENTS BY LAND USE CATEGORY, 2001-2011         58           Figure 4.1.1a         SAN FRANCISCO ESTABLISHMENTS BY LAND USE CATEGORY, 2002-2011         60           Table 6 Figure 4.2.3         PAR EXABLISHMENTS BY INDUSTRY GROUP, 2002-2011         60           Table 4.2.3         PAR EXABLISHMENTS                                                                                                | Table 2.2.1          | BAY AREA EMPLOYMENT BY INDUSTRY GROUP, 2002-2011                                                   | 39 |
| Table 2.2.4*         BAY AREA EMPLOYMENT BY INDUSTRY GROUP AND SUB-REGION, 2002-2011 − PERCENTAGE CHANGE         44           Table 3.1         SAN FRANCISCO EMPLOYMENT BY LAND USE CATEGORY, 2002-2011         49           Figure 3.1.2         SAN FRANCISCO EMPLOYMENT BY LAND USE CATEGORY, 2011         49           Table & Figure 3.2.1         OFFICE EMPLOYMENT BY LAND USE CATEGORY, 2002-2011         49           Table & Figure 3.2.2         RETAIL EMPLOYMENT BY INDUSTRY GROUP, 2002-2011         50           Table & Figure 3.2.3         PRODUCTION/BETRIBUTION/REPAIR (PGD) EMPLOYMENT BY INDUSTRY GROUP, 2002-2011         52           Figure 3.2.3         PRODUCTION/DISTRIBUTION/REPAIR (PGD) EMPLOYMENT BY INDUSTRY GROUP, 2002-2011         53           Table & Figure 3.2.4         CULTURAL/INSTITUTIONAL/EDUCATIONAL (CIE) EMPLOYMENT BY INDUSTRY GROUP, 2002-2011         55           Table & Figure 3.2.3         EMPLOYMENT BY COMMERCE & INDUSTRY DISTRICT AND LAND USE CATEGORY, 2011         58           Figure 4.1.1a         SAN FRANCISCO ESTABLISHMENTS BY LAND USE CATEGORY, 2012-2011         59           Figure 4.1.1a         SAN FRANCISCO ESTABLISHMENTS BY INDUSTRY GROUP, 2002-2011         60           Table & Figure 4.2.1         OFFICE ESTABLISHMENTS BY INDUSTRY GROUP, 2002-2011         62           Figure 4.2.2         BETAIL ESTABLISHMENTS BY INDUSTRY GROUP, 2002-2011         62           Figure 4.2.3         POR ESTABLI                                                                                                | Table 2.2.2*         | BAY AREA EMPLOYMENT BY INDUSTRY GROUP AND SUB-REGION, 2002-2011 – NUMBER OF JOBS                   | 40 |
| Table 3.1         SAN FRANCISCO EMPLOYMENT BY LAND USE CATEGORY, 2002-2011         49           Figure 3.1.1         SAN FRANCISCO EMPLOYMENT BY LAND USE CATEGORY, 2011         49           Figure 3.1.2         SAN FRANCISCO EMPLOYMENT BY LAND USE CATEGORY, 2002-2011         49           Table & Figure 3.2.1         OFFICE EMPLOYMENT BY INDUSTRY GROUP, 2002-2011         50           Table & Figure 3.2.2         RETAIL EMPLOYMENT BY INDUSTRY GROUP, 2002-2011         51           Table 3.2.3         PRODUCTION/DISTRIBUTION/REPAIR (PDR) EMPLOYMENT BY INDUSTRY GROUP, 2002-2011         52           Figure 3.2.3         PRODUCTION/DISTRIBUTION/REPAIR (PDR) EMPLOYMENT BY INDUSTRY GROUP, 2002-2011         53           Table & Figure 3.2.4         CULTURAL/INSTITUTIONAL/EDUCATIONAL (GIE) EMPLOYMENT BY INDUSTRY GROUP, 2002-2011         58           Table 4.1         SAN FRANCISCO ESTABLISHMENTS BY LAND USE CATEGORY, 2002-2011         58           Figure 4.1.1a         SAN FRANCISCO ESTABLISHMENTS BY LAND USE CATEGORY, 2002-2011         59           Figure 4.1.1b         SAN FRANCISCO ESTABLISHMENTS BY LAND USE CATEGORY, 2002-2011         60           Table & Figure 4.2.1         OFFICE ESTABLISHMENTS BY INDUSTRY GROUP, 2002-2011         61           Table & Figure 4.2.2         RETABLISHMENTS BY INDUSTRY GROUP, 2002-2011         62           Figure 4.2.3         PDR ESTABLISHMENTS BY INDUSTRY GROUP, 2002-2011         6                                                                                                         | Table 2.2.3*         | BAY AREA EMPLOYMENT BY INDUSTRY GROUP AND SUB-REGION, 2002-2011 – ANNUAL PERCENTAGE DISTRIBUTION   | 42 |
| Figure 3.1.1         SAN FRANCISCO EMPLOYMENT BY LAND USE CATEGORY, 2011         49           Figure 3.1.2         SAN FRANCISCO EMPLOYMENT BY LAND USE CATEGORY, 2002-2011         50           Table & Figure 3.2.2         RETAIL EMPLOYMENT BY INDUSTRY GROUP, 2002-2011         51           Table 3.2.3         PRODUCTION/DISTRIBUTION/REPAIR (POR) EMPLOYMENT BY INDUSTRY GROUP, 2002-2011         52           Figure 3.2.4         CULTURAL/INSTITUTIONAL/EDUCATIONAL (CIE) EMPLOYMENT BY INDUSTRY GROUP, 2002-2011         53           Table 3.3         EMPLOYMENT BY COMMERCE & INDUSTRY DISTRICT AND LAND USE CATEGORY, 2001         55           Table 4.1         SAN FRANCISCO ESTABLISHMENTS BY LAND USE CATEGORY, 2002-2011         59           Figure 4.1.1a         SAN FRANCISCO ESTABLISHMENTS BY LAND USE CATEGORY, 2002-2011         59           Figure 4.1.1a         SAN FRANCISCO ESTABLISHMENTS BY LAND USE CATEGORY, 2002-2011         59           Figure 4.1.1b         SAN FRANCISCO ESTABLISHMENTS BY LAND USE CATEGORY, 2002-2011         59           Figure 4.1.1c         OFFICE ESTABLISHMENTS BY INDUSTRY GROUP, 2002-2011         60           Table 6: Figure 4.2.2         OFFICE ESTABLISHMENTS BY INDUSTRY GROUP, 2002-2011         61           Table 4: S.3         POR ESTABLISHMENTS BY INDUSTRY GROUP, 2002-2011         62          Figure 4.2.4         CULTURAL/INSTITUTIONAL/EDUCATIONAL & FRIVATE HOUSEHOLD ESTABLISHMENTS BY INDUSTRY GROUP, 20                                                                                       | Table 2.2.4*         | BAY AREA EMPLOYMENT BY INDUSTRY GROUP AND SUB-REGION, 2002-2011 – PERCENTAGE CHANGE                | 44 |
| Figure 3.1.2         SAN FRANCISCO EMPLOYMENT BY LAND USE CATEGORY, 2002-2011         49           Table & Figure 3.2.1         OFFICE EMPLOYMENT BY INDUSTRY GROUP, 2002-2011         50           Table & Figure 3.2.2         RETAIL EMPLOYMENT BY INDUSTRY GROUP, 2002-2011         51           Table 3.2.3         PRODUCTION/DISTRIBUTION/REPAIR (PDR) EMPLOYMENT BY INDUSTRY GROUP, 2002-2011         52           Figure 3.2.3         PRODUCTION/DISTRIBUTION/REPAIR (PDR) EMPLOYMENT BY INDUSTRY GROUP, 2002-2011         53           Table & Figure 3.2.4         CULTURAL/INSTITUTIONAL/EDUCATIONAL (CIE) EMPLOYMENT BY INDUSTRY GROUP, 2002-2011         54           Table 3.3         EMPLOYMENT BY COMMERCE & INDUSTRY DISTRICT AND LAND USE CATEGORY, 2011         58           Figure 4.1.1a         SAN FRANCISCO ESTABLISHMENTS BY LAND USE CATEGORY, 2002-2011         59           Figure 4.1.1b         SAN FRANCISCO ESTABLISHMENTS BY LAND USE CATEGORY, 2002-2011         60           Table & Figure 4.2.1         OFFICE ESTABLISHMENTS BY INDUSTRY GROUP, 2002-2011         61           Table 4.2.3         PDR ESTABLISHMENTS BY INDUSTRY GROUP, 2002-2011         62           Figure 4.2.3         PDR ESTABLISHMENTS BY INDUSTRY GROUP, 2002-2011         63           Table 4.2.4         CULTURAL/INSTITUTIONAL/EDUCATIONAL ESTABLISHMENTS BY INDUSTRY GROUP, 2002-2011         64           Figure 4.2.4         CULTURAL/INSTITUTIONAL/EDUCATIONAL ESTABLI                                                                                               | Table 3.1            | SAN FRANCISCO EMPLOYMENT BY LAND USE CATEGORY, 2002-2011                                           | 49 |
| Table & Figure 3.2.1         OFFICE EMPLOYMENT BY INDUSTRY GROUP, 2002-2011         50           Table & Figure 3.2.2         RETAIL EMPLOYMENT BY INDUSTRY GROUP, 2002-2011         51           Table 3.2.3         PRODUCTION/DISTRIBUTION/REPAIR (PDR) EMPLOYMENT BY INDUSTRY GROUP, 2002-2011         52           Figure 3.2.3         PRODUCTION/DISTRIBUTION/REPAIR (PDR) EMPLOYMENT BY INDUSTRY GROUP, 2002-2011         53           Table & Figure 3.2.4         CULTURAL/INSTITUTIONAL/EDUCATIONAL (CIE) EMPLOYMENT BY INDUSTRY GROUP, 2002-2011         54           Table 3.3         EMPLOYMENT BY COMMERCE & INDUSTRY DISTRICT AND LAND USE CATEGORY, 2011         58           Figure 4.1.1a         SAN FRANCISCO ESTABLISHMENTS BY LAND USE CATEGORY, 2001         59           Figure 4.1.1b         SAN FRANCISCO ESTABLISHMENTS BY LAND USE CATEGORY, 2002-2011         60           Table & Figure 4.2.1         OFFICE ESTABLISHMENTS BY INDUSTRY GROUP, 2002-2011         61           Table 4.2.3         PDR ESTABLISHMENTS BY INDUSTRY GROUP, 2002-2011         62           Figure 4.2.3         PDR ESTABLISHMENTS BY INDUSTRY GROUP, 2002-2011         63           Table 4.2.4         CULTURAL/INSTITUTIONAL/EDUCATIONAL ESTABLISHMENTS BY INDUSTRY GROUP, 2002-2011         64           Figure 4.2.4         CULTURAL/INSTITUTIONAL/EDUCATIONAL ESTABLISHMENTS BY INDUSTRY GROUP, 2002-2011         65           Table 4.1         ESTABLISHMENTS BY COMMERCE &                                                                                               | Figure 3.1.1         | SAN FRANCISCO EMPLOYMENT BY LAND USE CATEGORY, 2011                                                | 49 |
| Table & Figure 3.2.2         RETAIL EMPLOYMENT BY INDUSTRY GROUP, 2002-2011         51           Table 3.2.3         PRODUCTION/DISTRIBUTION/REPAIR (PDR) EMPLOYMENT BY INDUSTRY GROUP, 2002-2011         52           Figure 3.2.3         PRODUCTION/DISTRIBUTION/REPAIR (PDR) EMPLOYMENT BY INDUSTRY GROUP, 2002-2011         53           Table & Figure 3.2.4         CULTURAL/INSTITUTIONAL/EDUCATIONAL (CIE) EMPLOYMENT BY INDUSTRY GROUP, 2002-2011         54           Table 3.3         EMPLOYMENT BY COMMERCE & INDUSTRY DISTRICT AND LAND USE CATEGORY, 2011         55           Table 4.1         SAN FRANCISCO ESTABLISHMENTS BY LAND USE CATEGORY, 2002-2011         58           Figure 4.1.1a         SAN FRANCISCO ESTABLISHMENTS BY LAND USE CATEGORY, 2002-2011         59           Figure 4.1.1b         SAN FRANCISCO ESTABLISHMENTS BY INDUSTRY GROUP, 2002-2011         60           Table & Figure 4.2.1         OFFICE ESTABLISHMENTS BY INDUSTRY GROUP, 2002-2011         61           Table & Figure 4.2.2         RETAIL ESTABLISHMENTS BY INDUSTRY GROUP, 2002-2011         62           Figure 4.2.3         PDR ESTABLISHMENTS BY INDUSTRY GROUP, 2002-2011         63           Table 4.2.4         CULTURAL/INSTITUTIONAL/EDUCATIONAL & PRIVATE HOUSEHOLD ESTABLISHMENTS BY INDUSTRY GROUP, 2002-2011         64           Figure 5.1.1         TOTAL ANNUAL WAGES BY LAND USE CATEGORY, 2001-2011         71           Table 4.5         TOTAL ANNUAL WAGES                                                                                                | Figure 3.1.2         | SAN FRANCISCO EMPLOYMENT BY LAND USE CATEGORY, 2002-2011                                           | 49 |
| Table 3.2.3PRODUCTION/DISTRIBUTION/REPAIR (PDR) EMPLOYMENT BY INDUSTRY GROUP, 2002-201152Figure 3.2.3PRODUCTION/DISTRIBUTION/REPAIR (PDR) EMPLOYMENT BY INDUSTRY GROUP, 2002-201153Table & Figure 3.2.4CULTURAL/INSTITUTIONAL/EDUCATIONAL (CIE) EMPLOYMENT BY INDUSTRY GROUP, 2002-201154Table 3.3EMPLOYMENT BY COMMERCE & INDUSTRY DISTRICT AND LAND USE CATEGORY, 201155Table 4.1SAN FRANCISCO ESTABLISHMENTS BY LAND USE CATEGORY, 2002-201158Figure 4.1.1aSAN FRANCISCO ESTABLISHMENTS BY LAND USE CATEGORY, 201159Figure 4.1.1bSAN FRANCISCO ESTABLISHMENTS BY LAND USE CATEGORY, 2002-201160Table & Figure 4.2.1OFFICE ESTABLISHMENTS BY INDUSTRY GROUP, 2002-201161Table & Figure 4.2.2RETAIL ESTABLISHMENTS BY INDUSTRY GROUP, 2002-201162Table 4.2.3POR ESTABLISHMENTS BY INDUSTRY GROUP, 2002-201163Table 4.2.4CULTURAL/INSTITUTIONAL/EDUCATIONAL & PRIVATE HOUSEHOLD ESTABLISHMENTS BY INDUSTRY GROUP, 2002-201164Figure 4.2.4CULTURAL/INSTITUTIONAL/EDUCATIONAL ESTABLISHMENTS BY INDUSTRY GROUP, 2002-201165Table 4.3ESTABLISHMENTS BY COMMERCE & INDUSTRY DISTRICT AND LAND USE CATEGORY, 201167Table 4.4ESTABLISHMENTS BY COMMERCE & INDUSTRY DISTRICT AND LAND USE CATEGORY, 201171Figure 5.1.1TOTAL ANNUAL WAGES BY LAND USE CATEGORY, 2002-201172Figure 5.1.1TOTAL ANNUAL WAGES BY LAND USE CATEGORY, 2002-201172Table & Figure 5.1.2ANNUAL WAGES BY LAND USE CATEGORY, 2002-201173Table & Figure 5.1.1TOTAL ANNUAL WAGES BY LAND USE CATEGORY,                                                                                                                                | Table & Figure 3.2.1 | OFFICE EMPLOYMENT BY INDUSTRY GROUP, 2002-2011                                                     | 50 |
| Figure 3.2.3         PRODUCTION/DISTRIBUTION/REPAIR (PDR) EMPLOYMENT BY INDUSTRY GROUP, 2002-2011         53           Table & Figure 3.2.4         CULTURAL/INSTITUTIONAL/EDUCATIONAL (CIE) EMPLOYMENT BY INDUSTRY GROUP, 2002-2011         54           Table 3.3         EMPLOYMENT BY COMMERCE & INDUSTRY DISTRICT AND LAND USE CATEGORY, 2011         55           Table 4.1         SAN FRANCISCO ESTABLISHMENTS BY LAND USE CATEGORY, 2002-2011         58           Figure 4.1.1a         SAN FRANCISCO ESTABLISHMENTS BY LAND USE CATEGORY, 2002-2011         59           Table & Figure 4.2.1         OFFICE ESTABLISHMENTS BY INDUSTRY GROUP, 2002-2011         60           Table & Figure 4.2.2         RETAIL ESTABLISHMENTS BY INDUSTRY GROUP, 2002-2011         62           Figure 4.2.3         PDR ESTABLISHMENTS BY INDUSTRY GROUP, 2002-2011         63           Table 4.2.4         CULTURAL/INSTITUTIONAL/EDUCATIONAL & PRIVATE HOUSEHOLD ESTABLISHMENTS BY INDUSTRY GROUP, 2002-2011         64           Figure 4.2.4         CULTURAL/INSTITUTIONAL/EDUCATIONAL ESTABLISHMENTS BY INDUSTRY GROUP, 2002-2011         65           Table 4.3         ESTABLISHMENTS BY COMMERCE & INDUSTRY DISTRICT AND LAND USE CATEGORY, 2011         66           Table 4.3         ESTABLISHMENTS BY COMMERCE & INDUSTRY DISTRICT AND SIZE CLASS, 2011         67           Table 5.1.1         TOTAL ANNUAL WAGES BY LAND USE CATEGORY, 2002-2011         71           Figure 5.1.1a                                                                                              | Table & Figure 3.2.2 | RETAIL EMPLOYMENT BY INDUSTRY GROUP, 2002-2011                                                     | 51 |
| Table & Figure 3.2.4CULTURAL/INSTITUTIONAL/EDUCATIONAL (CIE) EMPLOYMENT BY INDUSTRY GROUP, 2002-201154Table 3.3EMPLOYMENT BY COMMERCE & INDUSTRY DISTRICT AND LAND USE CATEGORY, 201155Table 4.1SAN FRANCISCO ESTABLISHMENTS BY LAND USE CATEGORY, 2002-201158Figure 4.1.1aSAN FRANCISCO ESTABLISHMENTS BY LAND USE CATEGORY, 2002-201159Figure 4.1.1bSAN FRANCISCO ESTABLISHMENTS BY LAND USE CATEGORY, 2002-201159Table & Figure 4.2.1OFFICE ESTABLISHMENTS BY INDUSTRY GROUP, 2002-201160Table & Figure 4.2.2RETAIL ESTABLISHMENTS BY INDUSTRY GROUP, 2002-201161Table 4.2.3PDR ESTABLISHMENTS BY INDUSTRY GROUP, 2002-201162Figure 4.2.3PDR ESTABLISHMENTS BY INDUSTRY GROUP, 2002-201163Table 4.2.4CULTURAL/INSTITUTIONAL/EDUCATIONAL & PRIVATE HOUSEHOLD ESTABLISHMENTS BY INDUSTRY GROUP, 2002-201164Figure 4.2.4CULTURAL/INSTITUTIONAL/EDUCATIONAL ESTABLISHMENTS BY INDUSTRY GROUP, 2002-201165Table 4.3ESTABLISHMENTS BY COMMERCE & INDUSTRY DISTRICT AND LAND USE CATEGORY, 2001-201166Table 5.1.1TOTAL ANNUAL WAGES BY LAND USE CATEGORY, 2002-201171Figure 5.1.1aTOTAL ANNUAL WAGES BY LAND USE CATEGORY, 2002-201172Table & Figure 5.1.2ANNUAL WAGES PER WORKER BY LAND USE CATEGORY, 2002-201173Table & Figure 5.1.2ANNUAL WAGES PER WORKER BY LAND USE CATEGORY, 2002-201173Table & Figure 5.1.2TAXABLE RETAIL SALES AND ALL OUTLET SALES, 2002-201173                                                                                                                                                                                                                           | Table 3.2.3          | PRODUCTION/DISTRIBUTION/REPAIR (PDR) EMPLOYMENT BY INDUSTRY GROUP, 2002-2011                       | 52 |
| Table 3.3EMPLOYMENT BY COMMERCE & INDUSTRY DISTRICT AND LAND USE CATEGORY, 201155Table 4.1SAN FRANCISCO ESTABLISHMENTS BY LAND USE CATEGORY, 2002-201159Figure 4.1.1aSAN FRANCISCO ESTABLISHMENTS BY LAND USE CATEGORY, 201159Table & Figure 4.2.1OFFICE ESTABLISHMENTS BY INDUSTRY GROUP, 2002-201160Table & Figure 4.2.2RETAIL ESTABLISHMENTS BY INDUSTRY GROUP, 2002-201161Table 4.2.3PDR ESTABLISHMENTS BY INDUSTRY GROUP, 2002-201162Figure 4.2.4CULTURAL/INSTITUTIONAL/EDUCATIONAL & PRIVATE HOUSEHOLD ESTABLISHMENTS BY INDUSTRY GROUP, 2002-201163Table 4.2.4CULTURAL/INSTITUTIONAL/EDUCATIONAL ESTABLISHMENTS BY INDUSTRY GROUP, 2002-201165Table 4.3ESTABLISHMENTS BY COMMERCE & INDUSTRY DISTRICT AND LAND USE CATEGORY, 201166Table 4.4ESTABLISHMENTS BY COMMERCE & INDUSTRY DISTRICT AND LAND USE CATEGORY, 201167Table 5.1.1TOTAL ANNUAL WAGES BY LAND USE CATEGORY, 2002-201171Figure 5.1.1aTOTAL ANNUAL WAGES BY LAND USE CATEGORY, 2002-201172Figure 5.1.1aTOTAL ANNUAL WAGES BY LAND USE CATEGORY, 2002-201172Table & Figure 5.1.2ANNUAL WAGES PER WORKER BY LAND USE CATEGORY, 2002-201173Table & Figure 5.1.2ANNUAL WAGES PER WORKER BY LAND USE CATEGORY, 2002-201173Table 5.2.1TAXABLE RETAIL SALES AND ALL OUTLET SALES, 2002-201174                                                                                                                                                                                                                                                                                                                                      | Figure 3.2.3         | PRODUCTION/DISTRIBUTION/REPAIR (PDR) EMPLOYMENT BY INDUSTRY GROUP, 2002-2011                       | 53 |
| Table 4.1SAN FRANCISCO ESTABLISHMENTS BY LAND USE CATEGORY, 2002-201158Figure 4.1.1aSAN FRANCISCO ESTABLISHMENTS BY LAND USE CATEGORY, 201159Figure 4.1.1bSAN FRANCISCO ESTABLISHMENTS BY LAND USE CATEGORY, 2002-201159Table & Figure 4.2.1OFFICE ESTABLISHMENTS BY INDUSTRY GROUP, 2002-201160Table & Figure 4.2.2RETAIL ESTABLISHMENTS BY INDUSTRY GROUP, 2002-201161Table 4.2.3PDR ESTABLISHMENTS BY INDUSTRY GROUP, 2002-201162Figure 4.2.3PDR ESTABLISHMENTS BY INDUSTRY GROUP, 2002-201163Table 4.2.4CULTURAL/INSTITUTIONAL/EDUCATIONAL & PRIVATE HOUSEHOLD ESTABLISHMENTS BY INDUSTRY GROUP, 2002-201164Figure 4.2.4CULTURAL/INSTITUTIONAL/EDUCATIONAL ESTABLISHMENTS BY INDUSTRY GROUP, 2002-201165Table 4.3ESTABLISHMENTS BY COMMERCE & INDUSTRY DISTRICT AND LAND USE CATEGORY, 201166Table 4.4ESTABLISHMENTS BY COMMERCE & INDUSTRY DISTRICT AND SIZE CLASS, 201167Table 5.1.1TOTAL ANNUAL WAGES BY LAND USE CATEGORY, 2002-201171Figure 5.1.1aTOTAL ANNUAL WAGES BY LAND USE CATEGORY, 2012-201172Figure 5.1.1bTOTAL ANNUAL WAGES BY LAND USE CATEGORY, 2002-201172Table & Figure 5.1.2ANNUAL WAGES PER WORKER BY LAND USE CATEGORY, 2002-201173Table & Figure 5.1.2TAXABLE RETAIL SALES AND ALL OUTLET SALES, 2002-201174                                                                                                                                                                                                                                                                                                                                                          | Table & Figure 3.2.4 | CULTURAL/INSTITUTIONAL/EDUCATIONAL (CIE) EMPLOYMENT BY INDUSTRY GROUP, 2002-2011                   | 54 |
| Figure 4.1.1aSAN FRANCISCO ESTABLISHMENTS BY LAND USE CATEGORY, 201159Figure 4.1.1bSAN FRANCISCO ESTABLISHMENTS BY LAND USE CATEGORY, 2002-201159Table & Figure 4.2.1OFFICE ESTABLISHMENTS BY INDUSTRY GROUP, 2002-201160Table & Figure 4.2.2RETAIL ESTABLISHMENTS BY INDUSTRY GROUP, 2002-201161Table 4.2.3PDR ESTABLISHMENTS BY INDUSTRY GROUP, 2002-201162Figure 4.2.3PDR ESTABLISHMENTS BY INDUSTRY GROUP, 2002-201163Table 4.2.4CULTURAL/INSTITUTIONAL/EDUCATIONAL & PRIVATE HOUSEHOLD ESTABLISHMENTS BY INDUSTRY GROUP, 2002-201164Figure 4.2.4CULTURAL/INSTITUTIONAL/EDUCATIONAL ESTABLISHMENTS BY INDUSTRY GROUP, 2002-201165Table 4.3ESTABLISHMENTS BY COMMERCE & INDUSTRY DISTRICT AND LAND USE CATEGORY, 201166Table 4.4ESTABLISHMENTS BY COMMERCE & INDUSTRY DISTRICT AND SIZE CLASS, 201167Table 5.1.1TOTAL ANNUAL WAGES BY LAND USE CATEGORY, 2002-201171Figure 5.1.1aTOTAL ANNUAL WAGES BY LAND USE CATEGORY, 2002-201172Figure 5.1.1bTOTAL ANNUAL WAGES BY LAND USE CATEGORY, 2002-201172Table & Figure 5.1.2ANNUAL WAGES PER WORKER BY LAND USE CATEGORY, 2002-201173Table 6.5.2.1TAXABLE RETAIL SALES AND ALL OUTLET SALES, 2002-201174                                                                                                                                                                                                                                                                                                                                                                                                                                        | Table 3.3            | EMPLOYMENT BY COMMERCE & INDUSTRY DISTRICT AND LAND USE CATEGORY, 2011                             | 55 |
| Figure 4.1.1bSAN FRANCISCO ESTABLISHMENTS BY LAND USE CATEGORY, 2002-201159Table & Figure 4.2.1OFFICE ESTABLISHMENTS BY INDUSTRY GROUP, 2002-201160Table & Figure 4.2.2RETAIL ESTABLISHMENTS BY INDUSTRY GROUP, 2002-201161Table 4.2.3PDR ESTABLISHMENTS BY INDUSTRY GROUP, 2002-201162Figure 4.2.3PDR ESTABLISHMENTS BY INDUSTRY GROUP, 2002-201163Table 4.2.4CULTURAL/INSTITUTIONAL/EDUCATIONAL & PRIVATE HOUSEHOLD ESTABLISHMENTS BY INDUSTRY GROUP, 2002-201164Figure 4.2.4CULTURAL/INSTITUTIONAL/EDUCATIONAL ESTABLISHMENTS BY INDUSTRY GROUP, 2002-201165Table 4.3ESTABLISHMENTS BY COMMERCE & INDUSTRY DISTRICT AND LAND USE CATEGORY, 201166Table 4.4ESTABLISHMENTS BY COMMERCE & INDUSTRY DISTRICT AND SIZE CLASS, 201167Table 5.1.1TOTAL ANNUAL WAGES BY LAND USE CATEGORY, 2002-201172Figure 5.1.1aTOTAL ANNUAL WAGES BY LAND USE CATEGORY, 2012-201172Figure 5.1.1bTOTAL ANNUAL WAGES BY LAND USE CATEGORY, 2002-201173Table & Figure 5.1.2ANNUAL WAGES BY LAND USE CATEGORY, 2002-201173Table 6.5.2.1TAXABLE RETAIL SALES AND ALL OUTLET SALES, 2002-201173                                                                                                                                                                                                                                                                                                                                                                                                                                                                                                                         | Table 4.1            | SAN FRANCISCO ESTABLISHMENTS BY LAND USE CATEGORY, 2002-2011                                       | 58 |
| Table & Figure 4.2.1OFFICE ESTABLISHMENTS BY INDUSTRY GROUP, 2002-201160Table & Figure 4.2.2RETAIL ESTABLISHMENTS BY INDUSTRY GROUP, 2002-201161Table 4.2.3PDR ESTABLISHMENTS BY INDUSTRY GROUP, 2002-201162Figure 4.2.3PDR ESTABLISHMENTS BY INDUSTRY GROUP, 2002-201163Table 4.2.4CULTURAL/INSTITUTIONAL/EDUCATIONAL & PRIVATE HOUSEHOLD ESTABLISHMENTS BY INDUSTRY GROUP, 2002-201164Figure 4.2.4CULTURAL/INSTITUTIONAL/EDUCATIONAL ESTABLISHMENTS BY INDUSTRY GROUP, 2002-201165Table 4.3ESTABLISHMENTS BY COMMERCE & INDUSTRY DISTRICT AND LAND USE CATEGORY, 201166Table 4.4ESTABLISHMENTS BY COMMERCE & INDUSTRY DISTRICT AND SIZE CLASS, 201167Table 5.1.1TOTAL ANNUAL WAGES BY LAND USE CATEGORY, 2002-201171Figure 5.1.1aTOTAL ANNUAL WAGES BY LAND USE CATEGORY, 201172Figure 5.1.1bTOTAL ANNUAL WAGES BY LAND USE CATEGORY, 2002-201172Table & Figure 5.1.2ANNUAL WAGES PER WORKER BY LAND USE CATEGORY, 2002-201173Table 5.2.1TAXABLE RETAIL SALES AND ALL OUTLET SALES, 2002-201173                                                                                                                                                                                                                                                                                                                                                                                                                                                                                                                                                                                                | Figure 4.1.1a        | SAN FRANCISCO ESTABLISHMENTS BY LAND USE CATEGORY, 2011                                            | 59 |
| Table & Figure 4.2.2RETAIL ESTABLISHMENTS BY INDUSTRY GROUP, 2002-201161Table 4.2.3PDR ESTABLISHMENTS BY INDUSTRY GROUP, 2002-201162Figure 4.2.3PDR ESTABLISHMENTS BY INDUSTRY GROUP, 2002-201163Table 4.2.4CULTURAL/INSTITUTIONAL/EDUCATIONAL & PRIVATE HOUSEHOLD ESTABLISHMENTS BY INDUSTRY GROUP, 2002-201164Figure 4.2.4CULTURAL/INSTITUTIONAL/EDUCATIONAL ESTABLISHMENTS BY INDUSTRY GROUP, 2002-201165Table 4.3ESTABLISHMENTS BY COMMERCE & INDUSTRY DISTRICT AND LAND USE CATEGORY, 201166Table 5.1.1TOTAL ANNUAL WAGES BY LAND USE CATEGORY, 2002-201171Figure 5.1.1aTOTAL ANNUAL WAGES BY LAND USE CATEGORY, 201172Figure 5.1.1bTOTAL ANNUAL WAGES BY LAND USE CATEGORY, 2002-201173Table & Figure 5.1.2ANNUAL WAGES PER WORKER BY LAND USE CATEGORY, 2002-201173Table 5.2.1TAXABLE RETAIL SALES AND ALL OUTLET SALES, 2002-201174                                                                                                                                                                                                                                                                                                                                                                                                                                                                                                                                                                                                                                                                                                                                                      | Figure4.1.1b         | SAN FRANCISCO ESTABLISHMENTS BY LAND USE CATEGORY, 2002-2011                                       | 59 |
| Table 4.2.3PDR ESTABLISHMENTS BY INDUSTRY GROUP, 2002-201162Figure 4.2.3PDR ESTABLISHMENTS BY INDUSTRY GROUP, 2002-201163Table 4.2.4CULTURAL/INSTITUTIONAL/EDUCATIONAL & PRIVATE HOUSEHOLD ESTABLISHMENTS BY INDUSTRY GROUP, 2002-201164Figure 4.2.4CULTURAL/INSTITUTIONAL/EDUCATIONAL ESTABLISHMENTS BY INDUSTRY GROUP, 2002-201165Table 4.3ESTABLISHMENTS BY COMMERCE & INDUSTRY DISTRICT AND LAND USE CATEGORY, 201166Table 5.1.1TOTAL ANNUAL WAGES BY LAND USE CATEGORY, 2002-201171Figure 5.1.1aTOTAL ANNUAL WAGES BY LAND USE CATEGORY, 201172Figure 5.1.1bTOTAL ANNUAL WAGES BY LAND USE CATEGORY, 2002-201172Table & Figure 5.1.2ANNUAL WAGES BY LAND USE CATEGORY, 2002-201173Table 5.2.1TAXABLE RETAIL SALES AND ALL OUTLET SALES, 2002-201174                                                                                                                                                                                                                                                                                                                                                                                                                                                                                                                                                                                                                                                                                                                                                                                                                                         | Table & Figure 4.2.1 | OFFICE ESTABLISHMENTS BY INDUSTRY GROUP, 2002-2011                                                 | 60 |
| Figure 4.2.3PDR ESTABLISHMENTS BY INDUSTRY GROUP, 2002-201163Table 4.2.4CULTURAL/INSTITUTIONAL/EDUCATIONAL & PRIVATE HOUSEHOLD ESTABLISHMENTS BY INDUSTRY GROUP, 2002-201164Figure 4.2.4CULTURAL/INSTITUTIONAL/EDUCATIONAL ESTABLISHMENTS BY INDUSTRY GROUP, 2002-201165Table 4.3ESTABLISHMENTS BY COMMERCE & INDUSTRY DISTRICT AND LAND USE CATEGORY, 201166Table 5.1.1TOTAL ANNUAL WAGES BY LAND USE CATEGORY, 2002-201171Figure 5.1.1aTOTAL ANNUAL WAGES BY LAND USE CATEGORY, 201172Figure 5.1.1bTOTAL ANNUAL WAGES BY LAND USE CATEGORY, 2002-201172Table & Figure 5.1.2ANNUAL WAGES BY LAND USE CATEGORY, 2002-201173Table 5.2.1TAXABLE RETAIL SALES AND ALL OUTLET SALES, 2002-201174                                                                                                                                                                                                                                                                                                                                                                                                                                                                                                                                                                                                                                                                                                                                                                                                                                                                                                     | Table & Figure 4.2.2 | RETAIL ESTABLISHMENTS BY INDUSTRY GROUP, 2002-2011                                                 | 61 |
| Table 4.2.4CULTURAL/INSTITUTIONAL/EDUCATIONAL & PRIVATE HOUSEHOLD ESTABLISHMENTS BY INDUSTRY GROUP, 2002-201164Figure 4.2.4CULTURAL/INSTITUTIONAL/EDUCATIONAL ESTABLISHMENTS BY INDUSTRY GROUP, 2002-201165Table 4.3ESTABLISHMENTS BY COMMERCE & INDUSTRY DISTRICT AND LAND USE CATEGORY, 201166Table 4.4ESTABLISHMENTS BY COMMERCE & INDUSTRY DISTRICT AND SIZE CLASS, 201177Table 5.1.1TOTAL ANNUAL WAGES BY LAND USE CATEGORY, 2002-201171Figure 5.1.1aTOTAL ANNUAL WAGES BY LAND USE CATEGORY, 201172Figure 5.1.1bTOTAL ANNUAL WAGES BY LAND USE CATEGORY, 2002-201173Table & Figure 5.1.2ANNUAL WAGES PER WORKER BY LAND USE CATEGORY, 2002-201173Table 5.2.1TAXABLE RETAIL SALES AND ALL OUTLET SALES, 2002-201174                                                                                                                                                                                                                                                                                                                                                                                                                                                                                                                                                                                                                                                                                                                                                                                                                                                                         | Table 4.2.3          | PDR ESTABLISHMENTS BY INDUSTRY GROUP, 2002-2011                                                    | 62 |
| Figure 4.2.4CULTURAL/INSTITUTIONAL/EDUCATIONAL ESTABLISHMENTS BY INDUSTRY GROUP, 2002-201165Table 4.3ESTABLISHMENTS BY COMMERCE & INDUSTRY DISTRICT AND LAND USE CATEGORY, 201166Table 4.4ESTABLISHMENTS BY COMMERCE & INDUSTRY DISTRICT AND SIZE CLASS, 201167Table 5.1.1TOTAL ANNUAL WAGES BY LAND USE CATEGORY, 2002-201171Figure 5.1.1aTOTAL ANNUAL WAGES BY LAND USE CATEGORY, 201172Figure 5.1.1bTOTAL ANNUAL WAGES BY LAND USE CATEGORY, 2002-201172Table & Figure 5.1.2ANNUAL WAGES PER WORKER BY LAND USE CATEGORY, 2002-201173Table 5.2.1TAXABLE RETAIL SALES AND ALL OUTLET SALES, 2002-201174                                                                                                                                                                                                                                                                                                                                                                                                                                                                                                                                                                                                                                                                                                                                                                                                                                                                                                                                                                                        | Figure 4.2.3         | PDR ESTABLISHMENTS BY INDUSTRY GROUP, 2002-2011                                                    | 63 |
| Table 4.3ESTABLISHMENTS BY COMMERCE & INDUSTRY DISTRICT AND LAND USE CATEGORY, 201166Table 4.4ESTABLISHMENTS BY COMMERCE & INDUSTRY DISTRICT AND SIZE CLASS, 201167Table 5.1.1TOTAL ANNUAL WAGES BY LAND USE CATEGORY, 2002-201171Figure 5.1.1aTOTAL ANNUAL WAGES BY LAND USE CATEGORY, 201172Figure 5.1.1bTOTAL ANNUAL WAGES BY LAND USE CATEGORY, 2002-201172Table & Figure 5.1.2ANNUAL WAGES PER WORKER BY LAND USE CATEGORY, 2002-201173Table 5.2.1TAXABLE RETAIL SALES AND ALL OUTLET SALES, 2002-201174                                                                                                                                                                                                                                                                                                                                                                                                                                                                                                                                                                                                                                                                                                                                                                                                                                                                                                                                                                                                                                                                                    | Table 4.2.4          | CULTURAL/INSTITUTIONAL/EDUCATIONAL & PRIVATE HOUSEHOLD ESTABLISHMENTS BY INDUSTRY GROUP, 2002-2011 | 64 |
| Table 4.4ESTABLISHMENTS BY COMMERCE & INDUSTRY DISTRICT AND SIZE CLASS, 201167Table 5.1.1TOTAL ANNUAL WAGES BY LAND USE CATEGORY, 2002-201171Figure 5.1.1aTOTAL ANNUAL WAGES BY LAND USE CATEGORY, 201172Figure 5.1.1bTOTAL ANNUAL WAGES BY LAND USE CATEGORY, 2002-201172Table & Figure 5.1.2ANNUAL WAGES PER WORKER BY LAND USE CATEGORY, 2002-201173Table 5.2.1TAXABLE RETAIL SALES AND ALL OUTLET SALES, 2002-201174                                                                                                                                                                                                                                                                                                                                                                                                                                                                                                                                                                                                                                                                                                                                                                                                                                                                                                                                                                                                                                                                                                                                                                         | Figure 4.2.4         | CULTURAL/INSTITUTIONAL/EDUCATIONAL ESTABLISHMENTS BY INDUSTRY GROUP, 2002-2011                     | 65 |
| Table 5.1.1         TOTAL ANNUAL WAGES BY LAND USE CATEGORY, 2002-2011         71           Figure 5.1.1a         TOTAL ANNUAL WAGES BY LAND USE CATEGORY, 2011         72           Figure 5.1.1b         TOTAL ANNUAL WAGES BY LAND USE CATEGORY, 2002-2011         72           Table & Figure 5.1.2         ANNUAL WAGES PER WORKER BY LAND USE CATEGORY, 2002-2011         73           Table 5.2.1         TAXABLE RETAIL SALES AND ALL OUTLET SALES, 2002-2011         74                                                                                                                                                                                                                                                                                                                                                                                                                                                                                                                                                                                                                                                                                                                                                                                                                                                                                                                                                                                                                                                                                                                 | Table 4.3            | ESTABLISHMENTS BY COMMERCE & INDUSTRY DISTRICT AND LAND USE CATEGORY, 2011                         | 66 |
| Figure 5.1.1a         TOTAL ANNUAL WAGES BY LAND USE CATEGORY, 2011         72           Figure 5.1.1b         TOTAL ANNUAL WAGES BY LAND USE CATEGORY, 2002-2011         72           Table & Figure 5.1.2         ANNUAL WAGES PER WORKER BY LAND USE CATEGORY, 2002-2011         73           Table 5.2.1         TAXABLE RETAIL SALES AND ALL OUTLET SALES, 2002-2011         74                                                                                                                                                                                                                                                                                                                                                                                                                                                                                                                                                                                                                                                                                                                                                                                                                                                                                                                                                                                                                                                                                                                                                                                                             | Table 4.4            | ESTABLISHMENTS BY COMMERCE & INDUSTRY DISTRICT AND SIZE CLASS, 2011                                | 67 |
| Figure 5.1.1bTOTAL ANNUAL WAGES BY LAND USE CATEGORY, 2002-201172Table & Figure 5.1.2ANNUAL WAGES PER WORKER BY LAND USE CATEGORY, 2002-201173Table 5.2.1TAXABLE RETAIL SALES AND ALL OUTLET SALES, 2002-201174                                                                                                                                                                                                                                                                                                                                                                                                                                                                                                                                                                                                                                                                                                                                                                                                                                                                                                                                                                                                                                                                                                                                                                                                                                                                                                                                                                                  | Table 5.1.1          | TOTAL ANNUAL WAGES BY LAND USE CATEGORY, 2002-2011                                                 | 71 |
| Figure 5.1.1bTOTAL ANNUAL WAGES BY LAND USE CATEGORY, 2002-201172Table & Figure 5.1.2ANNUAL WAGES PER WORKER BY LAND USE CATEGORY, 2002-201173Table 5.2.1TAXABLE RETAIL SALES AND ALL OUTLET SALES, 2002-201174                                                                                                                                                                                                                                                                                                                                                                                                                                                                                                                                                                                                                                                                                                                                                                                                                                                                                                                                                                                                                                                                                                                                                                                                                                                                                                                                                                                  | Figure 5.1.1a        | TOTAL ANNUAL WAGES BY LAND USE CATEGORY, 2011                                                      | 72 |
| Table 5.2.1TAXABLE RETAIL SALES AND ALL OUTLET SALES, 2002-201174                                                                                                                                                                                                                                                                                                                                                                                                                                                                                                                                                                                                                                                                                                                                                                                                                                                                                                                                                                                                                                                                                                                                                                                                                                                                                                                                                                                                                                                                                                                                | Figure 5.1.1b        | TOTAL ANNUAL WAGES BY LAND USE CATEGORY, 2002-2011                                                 |    |
| Table 5.2.1TAXABLE RETAIL SALES AND ALL OUTLET SALES, 2002-201174                                                                                                                                                                                                                                                                                                                                                                                                                                                                                                                                                                                                                                                                                                                                                                                                                                                                                                                                                                                                                                                                                                                                                                                                                                                                                                                                                                                                                                                                                                                                | Table & Figure 5.1.2 | ANNUAL WAGES PER WORKER BY LAND USE CATEGORY, 2002-2011                                            | 73 |
|                                                                                                                                                                                                                                                                                                                                                                                                                                                                                                                                                                                                                                                                                                                                                                                                                                                                                                                                                                                                                                                                                                                                                                                                                                                                                                                                                                                                                                                                                                                                                                                                  | Table 5.2.1          | TAXABLE RETAIL SALES AND ALL OUTLET SALES, 2002-2011                                               |    |
|                                                                                                                                                                                                                                                                                                                                                                                                                                                                                                                                                                                                                                                                                                                                                                                                                                                                                                                                                                                                                                                                                                                                                                                                                                                                                                                                                                                                                                                                                                                                                                                                  | Figure 5.2.1         | TAXABLE RETAIL SALES AND ALL OUTLET SALES, 2002-2011 (2011 \$000s)                                 |    |