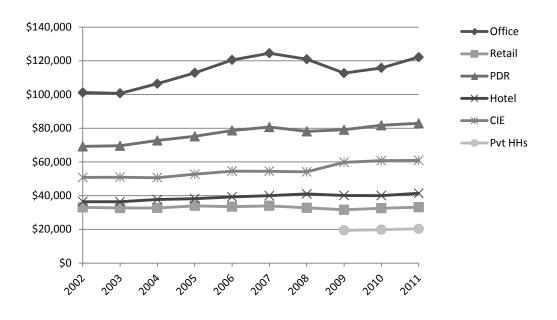

The six Land Use categories include (1) Office, (2) Retail, (3) Production/Distribution/Repair (PDR), (4) Hotel, (5) Cultural/Institutional/Educational (CIE), and (6) Residential. The Residential land use category is used only in Appendix Chapter 6 for data on building permits and land use by plan areas. The definitions of each of these categories follows: