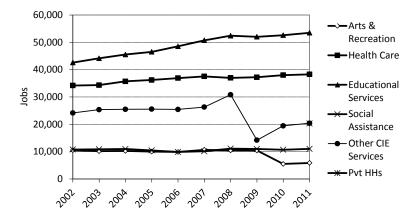

#### **LIST OF APPENDIX TABLES & FIGURES**

| Table 1.2         CLASSIFICATION BY LAND USE CATEGORIES AND INDUSTRY GROUPS         29           Table 6: Figure 2.1.1         BAY AREA APPOPULATION BY SUB-REGION, 2002-2011         34           Table 6: Figure 2.1.3         BAY AREA LAND OVED RESIDENTS BY SUB-REGION, 2002-2011         36           Table 2: 1.4         BAY AREA LAND LOVED RESIDENTS BY SUB-REGION, 2002-2011         37           Figure 2.1.3         BAY AREA LAND LOVED RESIDENTS BY SUB-REGION, 2002-2011         38           Table 2.1.4         BAY AREA LINEMPLOYMENT BY SUB-REGION, 2002-2011         38           Table 2.2.1         BAY AREA LINEMPLOYMENT BY SUB-REGION, 2002-2011         38           Table 2.2.2         BAY AREA EMPLOYMENT BY INDUSTRY GROUP, 2002-2011         39           Table 2.2.3*         BAY AREA EMPLOYMENT BY INDUSTRY GROUP AND SUB-REGION, 2002-2011 - PERCENTAGE CHANGE         44           Table 2.2.4*         BAY AREA EMPLOYMENT BY INDUSTRY GROUP AND SUB-REGION, 2002-2011 - PERCENTAGE CHANGE         44           Table 2.1.1         SAN FRANCISCO EMPLOYMENT BY LAND USE CATEGORY, 2002-2011         49           Figure 3.1.2         SAN FRANCISCO EMPLOYMENT BY LAND USE CATEGORY, 2002-2011         50           Table 6: Figure 3.2.4         OFFICE EMPLOYMENT BY INDUSTRY GROUP, 2002-2011         50           Table 6: Figure 3.2.1         OFFICE EMPLOYMENT BY INDUSTRY GROUP, 2002-2011         50                                                                                                                                             | Table 1.1            | MAJOR INDUSTRY CLASSIFICATION CATEGORIES                                                           | 28 |
|--------------------------------------------------------------------------------------------------------------------------------------------------------------------------------------------------------------------------------------------------------------------------------------------------------------------------------------------------------------------------------------------------------------------------------------------------------------------------------------------------------------------------------------------------------------------------------------------------------------------------------------------------------------------------------------------------------------------------------------------------------------------------------------------------------------------------------------------------------------------------------------------------------------------------------------------------------------------------------------------------------------------------------------------------------------------------------------------------------------------------------------------------------------------------------------------------------------------------------------------------------------------------------------------------------------------------------------------------------------------------------------------------------------------------------------------------------------------------------------------------------------------------------------------------------------------------------------------------|----------------------|----------------------------------------------------------------------------------------------------|----|
| Table & Figure 2.1.2         BAY AREA LABOR FORCE BY SUB-REGION, 2002-2011         35           Table & Figure 2.1.3         BAY AREA EMPLOYMENT BY SUB-REGION, 2002-2011         36           Table 2.1.4         BAY AREA UNEMPLOYMENT BY SUB-REGION, 2002-2011         37           Figure 2.1.4         BAY AREA UNEMPLOYMENT BY SUB-REGION, 2002-2011         39           Table 2.1.2         BAY AREA EMPLOYMENT BY INDUSTRY GROUP AND 2002-2011         39           Table 2.2.2*         BAY AREA EMPLOYMENT BY INDUSTRY GROUP AND SUB-REGION, 2002-2011 – NUMBER OF JOBS         40           Table 2.2.3*         BAY AREA EMPLOYMENT BY INDUSTRY GROUP AND SUB-REGION, 2002-2011 – NUMBER OF JOBS         40           Table 2.1.2         BAY AREA EMPLOYMENT BY INDUSTRY GROUP AND SUB-REGION, 2002-2011 – PERCENTAGE CHANSE         44           Table 2.2.4*         BAY AREA EMPLOYMENT BY INDUSTRY GROUP AND SUB-REGION, 2002-2011         49           Figure 3.1.1         SAN FRANCISCO EMPLOYMENT BY LAND USE CATEGORY, 2002-2011         49           Figure 3.1.2         SAN FRANCISCO EMPLOYMENT BY LAND USE CATEGORY, 2002-2011         49           Table 6 Figure 3.2.4         OFFICE EMPLOYMENT BY INDUSTRY GROUP, 2002-2011         51           Table 6 Figure 3.2.2         BETALL EMPLOYMENT BY INDUSTRY GROUP, 2002-2011         52           Table 3.3         PRODUCTION/DISTRIBUTION/REPAIR (PRIS) EMPLOYMENT BY INDUSTRY GROUP, 2002-2011 <t< td=""><td>Table 1.2</td><td>CLASSIFICATION BY LAND USE CATEGORIES AND INDUSTRY GROUPS</td><td>29</td></t<> | Table 1.2            | CLASSIFICATION BY LAND USE CATEGORIES AND INDUSTRY GROUPS                                          | 29 |
| Table & Figure 2.1.3         BAY AREA EMPLOYED RESIDENTS BY SUB-REGION, 2002-2011         36           Table 2.1.4         BAY AREA UNEMPLOYMENT BY SUB-REGION, 2002-2011         37           Figure 2.1.4         BAY AREA UNEMPLOYMENT BY INDUSTRY GROUP, 2002-2011         38           Table 2.2.1         BAY AREA UNEMPLOYMENT BY INDUSTRY GROUP, 2002-2011         39           Table 2.2.2*         BAY AREA EMPLOYMENT BY INDUSTRY GROUP AND SUB-REGION, 2002-2011 – NUMBER OF JOBS         40           Table 2.2.3*         BAY AREA EMPLOYMENT BY INDUSTRY GROUP AND SUB-REGION, 2002-2011 – NUMBER OF JOBS         40           Table 2.1.3         BAY AREA EMPLOYMENT BY INDUSTRY GROUP AND SUB-REGION, 2002-2011 – PERCENTAGE CHANGE         44           Table 2.1.3*         BAY FRANCISCO EMPLOYMENT BY LAND USE CATEGORY, 2002-2011         49           Figure 3.1.1         SAN FRANCISCO EMPLOYMENT BY LAND USE CATEGORY, 2002-2011         49           Table 6 Figure 3.2.1         OFFICE EMPLOYMENT BY INDUSTRY GROUP, 2002-2011         50           Table 6 Figure 3.2.2         RETAIL EMPLOYMENT BY INDUSTRY GROUP, 2002-2011         50           Table 6 Figure 3.2.2         PRODUCTION/DISTRIBUTION/REPAIR (PDR) EMPLOYMENT BY INDUSTRY GROUP, 2002-2011         52           Figure 4.1.3         PRODUCTION/DISTRIBUTION/REPAIR (PDR) EMPLOYMENT BY INDUSTRY GROUP, 2002-2011         53           Table 6 Figure 3.2.4         CULTURAL/INSTITUTIONAL/EDUC                                                                                                | Table & Figure 2.1.1 | BAY AREA POPULATION BY SUB-REGION, 2002-2011                                                       | 34 |
| Table 2.1.4         BAY AREA UNEMPLOYMENT BY SUB-REGION, 2002-2011         37           Figure 2.1.4         BAY AREA UNEMPLOYMENT RATE BY SUB-REGION, 2002-2011         38           Table 2.2.2*         BAY AREA EMPLOYMENT BY INDUSTRY GROUP, 2002-2011         39           Table 2.2.2*         BAY AREA EMPLOYMENT BY INDUSTRY GROUP AND SUB-REGION, 2002-2011 - NUMBER OF JOBS         40           Table 2.2.4*         BAY AREA EMPLOYMENT BY INDUSTRY GROUP AND SUB-REGION, 2002-2011 - ANNUAL PERCENTAGE DISTRIBUTION         42           Table 3.1         SAN FRANCISCO EMPLOYMENT BY LAND USE CATEGORY, 2011         49           Figure 3.1.1         SAN FRANCISCO EMPLOYMENT BY LAND USE CATEGORY, 2011         49           Figure 3.1.2         SAN FRANCISCO EMPLOYMENT BY LAND USE CATEGORY, 2011         49           Table 6 Figure 3.1.2         STORICE EMPLOYMENT BY LAND USE CATEGORY, 2002-2011         49           Table 6 Figure 3.1.2         PROPUCTION DISTRIBUTION REPORT BY LAND USE CATEGORY, 2002-2011         50           Table 6 Figure 3.2.2         PREDICTION DISTRIBUTION REPAIR (PDR) EMPLOYMENT BY INDUSTRY GROUP, 2002-2011         52           Figure 3.2.3         PRODUCTION DISTRIBUTION REPAIR (PDR) EMPLOYMENT BY INDUSTRY GROUP, 2002-2011         54           Table 3.3         EMPLOYMENT BY COMMERCE & INDUSTRY GROUP, 2002-2011         55           Table 4.1         SAN FRANCISCO ESTABLISHMENTS BY LAND USE CATEGORY, 2002-201                                                                                                | Table & Figure 2.1.2 | BAY AREA LABOR FORCE BY SUB-REGION, 2002-2011                                                      | 35 |
| Figure 2.1.4         BAY AREA LIMEMPLOYMENT RATE BY SUB-REGION, 2002-2011         38           Table 2.2.1         BAY AREA EMPLOYMENT BY INDUSTRY GROUP, 2002-2011         39           Table 2.2.2*         BAY AREA EMPLOYMENT BY INDUSTRY GROUP, 2002-2011 – NUMBER OF JOBS         40           Table 2.2.3*         BAY AREA EMPLOYMENT BY INDUSTRY GROUP AND SUB-REGION, 2002-2011 – ANNUAL PERCENTAGE DISTRIBUTION         42           Table 2.1.3*         BAY AREA EMPLOYMENT BY INDUSTRY GROUP AND SUB-REGION, 2002-2011 – PERCENTAGE CHANGE         44           Table 3.1         SAN FRANCISCO EMPLOYMENT BY LAND USE CATEGORY, 2002-2011         49           Figure 3.1.1         SAN FRANCISCO EMPLOYMENT BY LAND USE CATEGORY, 2002-2011         49           Figure 3.1.2         SAN FRANCISCO EMPLOYMENT BY LAND USE CATEGORY, 2002-2011         50           Table 6 Figure 3.2.1         OFFICE EMPLOYMENT BY INDUSTRY GROUP, 2002-2011         50           Table 6 Figure 3.2.2         RETAIL EMPLOYMENT BY INDUSTRY GROUP, 2002-2011         51           Table 6 Figure 3.2.2         RETAIL EMPLOYMENT BY INDUSTRY GROUP, 2002-2011         52           Table 6 Figure 3.2.2         CULTURALINISTITUTIONAL/EDUCATIONAL (EI) EMPLOYMENT BY INDUSTRY GROUP, 2002-2011         53           Table 6 Figure 3.2.2         CULTURALINISTITUTIONAL/EDUCATIONAL (EI) EMPLOYMENT BY INDUSTRY GROUP, 2002-2011         56           Table 6 Figure 4.1.1a         SAN FRANC                                                                                               | Table & Figure 2.1.3 | BAY AREA EMPLOYED RESIDENTS BY SUB-REGION, 2002-2011                                               | 36 |
| Table 2.2.1         BAY AREA EMPLOYMENT BY INDUSTRY GROUP, 2002-2011         39           Table 2.2.2*         BAY AREA EMPLOYMENT BY INDUSTRY GROUP AND SUB-REGION, 2002-2011 – NUMBER OF JOBS         40           Table 2.2.3*         BAY AREA EMPLOYMENT BY INDUSTRY GROUP AND SUB-REGION, 2002-2011 – ANHUAL PERCENTAGE DISTRIBUTION         42           Table 2.2.4*         BAY AREA EMPLOYMENT BY INDUSTRY GROUP AND SUB-REGION, 2002-2011 – PERCENTAGE CHANGE         44           Table 3.1         SAN FRANCISCO EMPLOYMENT BY LAND USE CATEGORY, 2002-2011         49           Figure 3.1.2         SAN FRANCISCO EMPLOYMENT BY LAND USE CATEGORY, 2002-2011         49           Table & Figure 3.2.1         OFFICE EMPLOYMENT BY INDUSTRY GROUP, 2002-2011         50           Table & Figure 3.2.2         BETAIL EMPLOYMENT BY INDUSTRY GROUP, 2002-2011         50           Table & Figure 3.2.3         PRODUCTION/DISTRIBUTION/REPAIR (PDB) EMPLOYMENT BY INDUSTRY GROUP, 2002-2011         52           Figure 3.2.3         PRODUCTION/DISTRIBUTION/REPAIR (PDB) EMPLOYMENT BY INDUSTRY GROUP, 2002-2011         53           Table 4.1         SAN FRANCISCO ESTABLISHMENTS BY LAND USE CATEGORY, 2002-2011         55           Table 4.1         SAN FRANCISCO ESTABLISHMENTS BY LAND USE CATEGORY, 2002-2011         59           Figure 4.1.1a         SAN FRANCISCO ESTABLISHMENTS BY LAND USE CATEGORY, 2002-2011         60           Table 4.1         SAN FR                                                                                                | Table 2.1.4          | BAY AREA UNEMPLOYMENT BY SUB-REGION, 2002-2011                                                     | 37 |
| Table 2.2.2*         BAY AREA EMPLOYMENT BY INDUSTRY GROUP AND SUB-REGION, 2002-2011 − NUMBER 0F JOBS         40           Table 2.2.3*         BAY AREA EMPLOYMENT BY INDUSTRY GROUP AND SUB-REGION, 2002-2011 − ANNUAL PERCENTAGE DISTRIBUTION         42           Table 3.1         SAN FRANCISCO EMPLOYMENT BY INDUSTRY GROUP AND SUB-REGION, 2002-2011 − PERCENTAGE CHANGE         44           Figure 3.1.1         SAN FRANCISCO EMPLOYMENT BY LAND USE CATEGORY, 2002-2011         49           Figure 3.1.2         SAN FRANCISCO EMPLOYMENT BY LAND USE CATEGORY, 2002-2011         49           Table 3.1 ± Green 3.2.1         OFFIGE EMPLOYMENT BY LAND USE CATEGORY, 2002-2011         50           Table 6 Figure 3.2.2         RETAIL EMPLOYMENT BY INDUSTRY GROUP, 2002-2011         51           Table 6 Figure 3.2.3         PRODUCTION/DISTRIBUTION/REPAIR (PDR) EMPLOYMENT BY INDUSTRY GROUP, 2002-2011         52           Figure 3.2.3         PRODUCTION/DISTRIBUTION/REPAIR (PDR) EMPLOYMENT BY INDUSTRY GROUP, 2002-2011         53           Table 3.3         EMPLOYMENT BY COMMERCE & INDUSTRY DISTRICT AND LAND USE CATEGORY, 2011         55           Table 4.1         SAN FRANCISCO ESTABLISHMENTS BY LAND USE CATEGORY, 2002-2011         59           Figure 4.1.1a         SAN FRANCISCO ESTABLISHMENTS BY LAND USE CATEGORY, 2002-2011         60           Table 6 Figure 4.2.3         POR ESTABLISHMENTS BY INDUSTRY GROUP, 2002-2011         62           Figu                                                                                       | Figure 2.1.4         | BAY AREA UNEMPLOYMENT RATE BY SUB-REGION, 2002-2011                                                | 38 |
| Table 2.2.3*         BAY AREA EMPLOYMENT BY INDUSTRY GROUP AND SUB-REGION, 2002-2011 – ANNUAL PERCENTAGE DISTRIBUTION         42           Table 2.2.4*         BAY AREA EMPLOYMENT BY INDUSTRY GROUP AND SUB-REGION, 2002-2011 – PERCENTAGE CHANGE         44           Table 3.1         SAN FRANCISCO EMPLOYMENT BY LAND USE CATEGORY, 2002-2011         49           Figure 3.1.2         SAN FRANCISCO EMPLOYMENT BY LAND USE CATEGORY, 2002-2011         49           Figure 3.1.2         SAN FRANCISCO EMPLOYMENT BY LAND USE CATEGORY, 2002-2011         50           Table & Figure 3.1.2         SAN FRANCISCO EMPLOYMENT BY INDUSTRY GROUP, 2002-2011         50           Table & Figure 3.1.2         SAN FRANCISCO EMPLOYMENT BY INDUSTRY GROUP, 2002-2011         50           Table & Figure 3.2.3         PRODUCTION/DISTRIBUTION/REPAIR (PDR) EMPLOYMENT BY INDUSTRY GROUP, 2002-2011         52           Figure 3.2.3         PRODUCTION/DISTRIBUTION/REPAIR (PDR) EMPLOYMENT BY INDUSTRY GROUP, 2002-2011         53           Table 6.3         EMPLOYMENT BY COMMERCE & INDUSTRY GROUP, 2002-2011         55           Table 4.1         SAN FRANCISCO ESTABLISHMENTS BY LAND USE CATEGORY, 2001-2011         58           Figure 4.1.1a         SAN FRANCISCO ESTABLISHMENTS BY LAND USE CATEGORY, 2002-2011         60           Table 6 Figure 4.2.3         PAR EXABLISHMENTS BY INDUSTRY GROUP, 2002-2011         60           Table 4.2.3         PAR EXABLISHMENTS                                                                                                | Table 2.2.1          | BAY AREA EMPLOYMENT BY INDUSTRY GROUP, 2002-2011                                                   | 39 |
| Table 2.2.4*         BAY AREA EMPLOYMENT BY INDUSTRY GROUP AND SUB-REGION, 2002-2011 − PERCENTAGE CHANGE         44           Table 3.1         SAN FRANCISCO EMPLOYMENT BY LAND USE CATEGORY, 2002-2011         49           Figure 3.1.2         SAN FRANCISCO EMPLOYMENT BY LAND USE CATEGORY, 2011         49           Table & Figure 3.2.1         OFFICE EMPLOYMENT BY LAND USE CATEGORY, 2002-2011         49           Table & Figure 3.2.2         RETAIL EMPLOYMENT BY INDUSTRY GROUP, 2002-2011         50           Table & Figure 3.2.3         PRODUCTION/BETRIBUTION/REPAIR (PGD) EMPLOYMENT BY INDUSTRY GROUP, 2002-2011         52           Figure 3.2.3         PRODUCTION/DISTRIBUTION/REPAIR (PGD) EMPLOYMENT BY INDUSTRY GROUP, 2002-2011         53           Table & Figure 3.2.4         CULTURAL/INSTITUTIONAL/EDUCATIONAL (CIE) EMPLOYMENT BY INDUSTRY GROUP, 2002-2011         55           Table & Figure 3.2.3         EMPLOYMENT BY COMMERCE & INDUSTRY DISTRICT AND LAND USE CATEGORY, 2011         58           Figure 4.1.1a         SAN FRANCISCO ESTABLISHMENTS BY LAND USE CATEGORY, 2012-2011         59           Figure 4.1.1a         SAN FRANCISCO ESTABLISHMENTS BY INDUSTRY GROUP, 2002-2011         60           Table & Figure 4.2.1         OFFICE ESTABLISHMENTS BY INDUSTRY GROUP, 2002-2011         62           Figure 4.2.2         BETAIL ESTABLISHMENTS BY INDUSTRY GROUP, 2002-2011         62           Figure 4.2.3         POR ESTABLI                                                                                                | Table 2.2.2*         | BAY AREA EMPLOYMENT BY INDUSTRY GROUP AND SUB-REGION, 2002-2011 – NUMBER OF JOBS                   | 40 |
| Table 3.1         SAN FRANCISCO EMPLOYMENT BY LAND USE CATEGORY, 2002-2011         49           Figure 3.1.1         SAN FRANCISCO EMPLOYMENT BY LAND USE CATEGORY, 2011         49           Figure 3.1.2         SAN FRANCISCO EMPLOYMENT BY LAND USE CATEGORY, 2002-2011         49           Table & Figure 3.2.1         OFFICE EMPLOYMENT BY INDUSTRY GROUP, 2002-2011         50           Table & Figure 3.2.2         RETAIL EMPLOYMENT BY INDUSTRY GROUP, 2002-2011         51           Table 3.2.3         PRODUCTION/DISTRIBUTION/REPAIR (PDR) EMPLOYMENT BY INDUSTRY GROUP, 2002-2011         52           Figure 3.2.3         PRODUCTION/DISTRIBUTION/REPAIR (PDR) EMPLOYMENT BY INDUSTRY GROUP, 2002-2011         53           Table & Figure 3.2.4         CULTURAL/INSTITUTIONAL/EDUCATIONAL (GIE) EMPLOYMENT BY INDUSTRY GROUP, 2002-2011         58           Table 4.1         SAN FRANCISCO ESTABLISHMENTS BY LAND USE CATEGORY, 2002-2011         58           Figure 4.1.1a         SAN FRANCISCO ESTABLISHMENTS BY LAND USE CATEGORY, 2002-2011         59           Figure 4.1.1b         SAN FRANCISCO ESTABLISHMENTS BY LAND USE CATEGORY, 2002-2011         60           Table & Figure 4.2.1         OFFICE ESTABLISHMENTS BY INDUSTRY GROUP, 2002-2011         61           Table & Figure 4.2.2         RETABLISHMENTS BY INDUSTRY GROUP, 2002-2011         62           Figure 4.2.3         PDR ESTABLISHMENTS BY INDUSTRY GROUP, 2002-2011         6                                                                                                         | Table 2.2.3*         | BAY AREA EMPLOYMENT BY INDUSTRY GROUP AND SUB-REGION, 2002-2011 – ANNUAL PERCENTAGE DISTRIBUTION   | 42 |
| Figure 3.1.1         SAN FRANCISCO EMPLOYMENT BY LAND USE CATEGORY, 2011         49           Figure 3.1.2         SAN FRANCISCO EMPLOYMENT BY LAND USE CATEGORY, 2002-2011         50           Table & Figure 3.2.2         RETAIL EMPLOYMENT BY INDUSTRY GROUP, 2002-2011         51           Table 3.2.3         PRODUCTION/DISTRIBUTION/REPAIR (POR) EMPLOYMENT BY INDUSTRY GROUP, 2002-2011         52           Figure 3.2.4         CULTURAL/INSTITUTIONAL/EDUCATIONAL (CIE) EMPLOYMENT BY INDUSTRY GROUP, 2002-2011         53           Table 3.3         EMPLOYMENT BY COMMERCE & INDUSTRY DISTRICT AND LAND USE CATEGORY, 2001         55           Table 4.1         SAN FRANCISCO ESTABLISHMENTS BY LAND USE CATEGORY, 2002-2011         59           Figure 4.1.1a         SAN FRANCISCO ESTABLISHMENTS BY LAND USE CATEGORY, 2002-2011         59           Figure 4.1.1a         SAN FRANCISCO ESTABLISHMENTS BY LAND USE CATEGORY, 2002-2011         59           Figure 4.1.1b         SAN FRANCISCO ESTABLISHMENTS BY LAND USE CATEGORY, 2002-2011         59           Figure 4.1.1c         OFFICE ESTABLISHMENTS BY INDUSTRY GROUP, 2002-2011         60           Table 6: Figure 4.2.2         OFFICE ESTABLISHMENTS BY INDUSTRY GROUP, 2002-2011         61           Table 4: S.3         POR ESTABLISHMENTS BY INDUSTRY GROUP, 2002-2011         62          Figure 4.2.4         CULTURAL/INSTITUTIONAL/EDUCATIONAL & FRIVATE HOUSEHOLD ESTABLISHMENTS BY INDUSTRY GROUP, 20                                                                                       | Table 2.2.4*         | BAY AREA EMPLOYMENT BY INDUSTRY GROUP AND SUB-REGION, 2002-2011 – PERCENTAGE CHANGE                | 44 |
| Figure 3.1.2         SAN FRANCISCO EMPLOYMENT BY LAND USE CATEGORY, 2002-2011         49           Table & Figure 3.2.1         OFFICE EMPLOYMENT BY INDUSTRY GROUP, 2002-2011         50           Table & Figure 3.2.2         RETAIL EMPLOYMENT BY INDUSTRY GROUP, 2002-2011         51           Table 3.2.3         PRODUCTION/DISTRIBUTION/REPAIR (PDR) EMPLOYMENT BY INDUSTRY GROUP, 2002-2011         52           Figure 3.2.3         PRODUCTION/DISTRIBUTION/REPAIR (PDR) EMPLOYMENT BY INDUSTRY GROUP, 2002-2011         53           Table & Figure 3.2.4         CULTURAL/INSTITUTIONAL/EDUCATIONAL (CIE) EMPLOYMENT BY INDUSTRY GROUP, 2002-2011         54           Table 3.3         EMPLOYMENT BY COMMERCE & INDUSTRY DISTRICT AND LAND USE CATEGORY, 2011         58           Figure 4.1.1a         SAN FRANCISCO ESTABLISHMENTS BY LAND USE CATEGORY, 2002-2011         59           Figure 4.1.1b         SAN FRANCISCO ESTABLISHMENTS BY LAND USE CATEGORY, 2002-2011         60           Table & Figure 4.2.1         OFFICE ESTABLISHMENTS BY INDUSTRY GROUP, 2002-2011         61           Table 4.2.3         PDR ESTABLISHMENTS BY INDUSTRY GROUP, 2002-2011         62           Figure 4.2.3         PDR ESTABLISHMENTS BY INDUSTRY GROUP, 2002-2011         63           Table 4.2.4         CULTURAL/INSTITUTIONAL/EDUCATIONAL ESTABLISHMENTS BY INDUSTRY GROUP, 2002-2011         64           Figure 4.2.4         CULTURAL/INSTITUTIONAL/EDUCATIONAL ESTABLI                                                                                               | Table 3.1            | SAN FRANCISCO EMPLOYMENT BY LAND USE CATEGORY, 2002-2011                                           | 49 |
| Table & Figure 3.2.1         OFFICE EMPLOYMENT BY INDUSTRY GROUP, 2002-2011         50           Table & Figure 3.2.2         RETAIL EMPLOYMENT BY INDUSTRY GROUP, 2002-2011         51           Table 3.2.3         PRODUCTION/DISTRIBUTION/REPAIR (PDR) EMPLOYMENT BY INDUSTRY GROUP, 2002-2011         52           Figure 3.2.3         PRODUCTION/DISTRIBUTION/REPAIR (PDR) EMPLOYMENT BY INDUSTRY GROUP, 2002-2011         53           Table & Figure 3.2.4         CULTURAL/INSTITUTIONAL/EDUCATIONAL (CIE) EMPLOYMENT BY INDUSTRY GROUP, 2002-2011         54           Table 3.3         EMPLOYMENT BY COMMERCE & INDUSTRY DISTRICT AND LAND USE CATEGORY, 2011         58           Figure 4.1.1a         SAN FRANCISCO ESTABLISHMENTS BY LAND USE CATEGORY, 2001         59           Figure 4.1.1b         SAN FRANCISCO ESTABLISHMENTS BY LAND USE CATEGORY, 2002-2011         60           Table & Figure 4.2.1         OFFICE ESTABLISHMENTS BY INDUSTRY GROUP, 2002-2011         61           Table 4.2.3         PDR ESTABLISHMENTS BY INDUSTRY GROUP, 2002-2011         62           Figure 4.2.3         PDR ESTABLISHMENTS BY INDUSTRY GROUP, 2002-2011         63           Table 4.2.4         CULTURAL/INSTITUTIONAL/EDUCATIONAL ESTABLISHMENTS BY INDUSTRY GROUP, 2002-2011         64           Figure 4.2.4         CULTURAL/INSTITUTIONAL/EDUCATIONAL ESTABLISHMENTS BY INDUSTRY GROUP, 2002-2011         65           Table 4.1         ESTABLISHMENTS BY COMMERCE &                                                                                               | Figure 3.1.1         | SAN FRANCISCO EMPLOYMENT BY LAND USE CATEGORY, 2011                                                | 49 |
| Table & Figure 3.2.2         RETAIL EMPLOYMENT BY INDUSTRY GROUP, 2002-2011         51           Table 3.2.3         PRODUCTION/DISTRIBUTION/REPAIR (PDR) EMPLOYMENT BY INDUSTRY GROUP, 2002-2011         52           Figure 3.2.3         PRODUCTION/DISTRIBUTION/REPAIR (PDR) EMPLOYMENT BY INDUSTRY GROUP, 2002-2011         53           Table & Figure 3.2.4         CULTURAL/INSTITUTIONAL/EDUCATIONAL (CIE) EMPLOYMENT BY INDUSTRY GROUP, 2002-2011         54           Table 3.3         EMPLOYMENT BY COMMERCE & INDUSTRY DISTRICT AND LAND USE CATEGORY, 2011         55           Table 4.1         SAN FRANCISCO ESTABLISHMENTS BY LAND USE CATEGORY, 2002-2011         58           Figure 4.1.1a         SAN FRANCISCO ESTABLISHMENTS BY LAND USE CATEGORY, 2002-2011         59           Figure 4.1.1b         SAN FRANCISCO ESTABLISHMENTS BY INDUSTRY GROUP, 2002-2011         60           Table & Figure 4.2.1         OFFICE ESTABLISHMENTS BY INDUSTRY GROUP, 2002-2011         61           Table & Figure 4.2.2         RETAIL ESTABLISHMENTS BY INDUSTRY GROUP, 2002-2011         62           Figure 4.2.3         PDR ESTABLISHMENTS BY INDUSTRY GROUP, 2002-2011         63           Table 4.2.4         CULTURAL/INSTITUTIONAL/EDUCATIONAL & PRIVATE HOUSEHOLD ESTABLISHMENTS BY INDUSTRY GROUP, 2002-2011         64           Figure 5.1.1         TOTAL ANNUAL WAGES BY LAND USE CATEGORY, 2001-2011         71           Table 4.5         TOTAL ANNUAL WAGES                                                                                                | Figure 3.1.2         | SAN FRANCISCO EMPLOYMENT BY LAND USE CATEGORY, 2002-2011                                           | 49 |
| Table 3.2.3PRODUCTION/DISTRIBUTION/REPAIR (PDR) EMPLOYMENT BY INDUSTRY GROUP, 2002-201152Figure 3.2.3PRODUCTION/DISTRIBUTION/REPAIR (PDR) EMPLOYMENT BY INDUSTRY GROUP, 2002-201153Table & Figure 3.2.4CULTURAL/INSTITUTIONAL/EDUCATIONAL (CIE) EMPLOYMENT BY INDUSTRY GROUP, 2002-201154Table 3.3EMPLOYMENT BY COMMERCE & INDUSTRY DISTRICT AND LAND USE CATEGORY, 201155Table 4.1SAN FRANCISCO ESTABLISHMENTS BY LAND USE CATEGORY, 2002-201158Figure 4.1.1aSAN FRANCISCO ESTABLISHMENTS BY LAND USE CATEGORY, 201159Figure 4.1.1bSAN FRANCISCO ESTABLISHMENTS BY LAND USE CATEGORY, 2002-201160Table & Figure 4.2.1OFFICE ESTABLISHMENTS BY INDUSTRY GROUP, 2002-201161Table & Figure 4.2.2RETAIL ESTABLISHMENTS BY INDUSTRY GROUP, 2002-201162Table 4.2.3POR ESTABLISHMENTS BY INDUSTRY GROUP, 2002-201163Table 4.2.4CULTURAL/INSTITUTIONAL/EDUCATIONAL & PRIVATE HOUSEHOLD ESTABLISHMENTS BY INDUSTRY GROUP, 2002-201164Figure 4.2.4CULTURAL/INSTITUTIONAL/EDUCATIONAL ESTABLISHMENTS BY INDUSTRY GROUP, 2002-201165Table 4.3ESTABLISHMENTS BY COMMERCE & INDUSTRY DISTRICT AND LAND USE CATEGORY, 201167Table 4.4ESTABLISHMENTS BY COMMERCE & INDUSTRY DISTRICT AND LAND USE CATEGORY, 201171Figure 5.1.1TOTAL ANNUAL WAGES BY LAND USE CATEGORY, 2002-201172Figure 5.1.1TOTAL ANNUAL WAGES BY LAND USE CATEGORY, 2002-201172Table & Figure 5.1.2ANNUAL WAGES BY LAND USE CATEGORY, 2002-201173Table & Figure 5.1.1TOTAL ANNUAL WAGES BY LAND USE CATEGORY,                                                                                                                                | Table & Figure 3.2.1 | OFFICE EMPLOYMENT BY INDUSTRY GROUP, 2002-2011                                                     | 50 |
| Figure 3.2.3         PRODUCTION/DISTRIBUTION/REPAIR (PDR) EMPLOYMENT BY INDUSTRY GROUP, 2002-2011         53           Table & Figure 3.2.4         CULTURAL/INSTITUTIONAL/EDUCATIONAL (CIE) EMPLOYMENT BY INDUSTRY GROUP, 2002-2011         54           Table 3.3         EMPLOYMENT BY COMMERCE & INDUSTRY DISTRICT AND LAND USE CATEGORY, 2011         55           Table 4.1         SAN FRANCISCO ESTABLISHMENTS BY LAND USE CATEGORY, 2002-2011         58           Figure 4.1.1a         SAN FRANCISCO ESTABLISHMENTS BY LAND USE CATEGORY, 2002-2011         59           Table & Figure 4.2.1         OFFICE ESTABLISHMENTS BY INDUSTRY GROUP, 2002-2011         60           Table & Figure 4.2.2         RETAIL ESTABLISHMENTS BY INDUSTRY GROUP, 2002-2011         62           Figure 4.2.3         PDR ESTABLISHMENTS BY INDUSTRY GROUP, 2002-2011         63           Table 4.2.4         CULTURAL/INSTITUTIONAL/EDUCATIONAL & PRIVATE HOUSEHOLD ESTABLISHMENTS BY INDUSTRY GROUP, 2002-2011         64           Figure 4.2.4         CULTURAL/INSTITUTIONAL/EDUCATIONAL ESTABLISHMENTS BY INDUSTRY GROUP, 2002-2011         65           Table 4.3         ESTABLISHMENTS BY COMMERCE & INDUSTRY DISTRICT AND LAND USE CATEGORY, 2011         66           Table 4.3         ESTABLISHMENTS BY COMMERCE & INDUSTRY DISTRICT AND SIZE CLASS, 2011         67           Table 5.1.1         TOTAL ANNUAL WAGES BY LAND USE CATEGORY, 2002-2011         71           Figure 5.1.1a                                                                                              | Table & Figure 3.2.2 | RETAIL EMPLOYMENT BY INDUSTRY GROUP, 2002-2011                                                     | 51 |
| Table & Figure 3.2.4CULTURAL/INSTITUTIONAL/EDUCATIONAL (CIE) EMPLOYMENT BY INDUSTRY GROUP, 2002-201154Table 3.3EMPLOYMENT BY COMMERCE & INDUSTRY DISTRICT AND LAND USE CATEGORY, 201155Table 4.1SAN FRANCISCO ESTABLISHMENTS BY LAND USE CATEGORY, 2002-201158Figure 4.1.1aSAN FRANCISCO ESTABLISHMENTS BY LAND USE CATEGORY, 2002-201159Figure 4.1.1bSAN FRANCISCO ESTABLISHMENTS BY LAND USE CATEGORY, 2002-201159Table & Figure 4.2.1OFFICE ESTABLISHMENTS BY INDUSTRY GROUP, 2002-201160Table & Figure 4.2.2RETAIL ESTABLISHMENTS BY INDUSTRY GROUP, 2002-201161Table 4.2.3PDR ESTABLISHMENTS BY INDUSTRY GROUP, 2002-201162Figure 4.2.3PDR ESTABLISHMENTS BY INDUSTRY GROUP, 2002-201163Table 4.2.4CULTURAL/INSTITUTIONAL/EDUCATIONAL & PRIVATE HOUSEHOLD ESTABLISHMENTS BY INDUSTRY GROUP, 2002-201164Figure 4.2.4CULTURAL/INSTITUTIONAL/EDUCATIONAL ESTABLISHMENTS BY INDUSTRY GROUP, 2002-201165Table 4.3ESTABLISHMENTS BY COMMERCE & INDUSTRY DISTRICT AND LAND USE CATEGORY, 2001-201166Table 5.1.1TOTAL ANNUAL WAGES BY LAND USE CATEGORY, 2002-201171Figure 5.1.1aTOTAL ANNUAL WAGES BY LAND USE CATEGORY, 2002-201172Table & Figure 5.1.2ANNUAL WAGES PER WORKER BY LAND USE CATEGORY, 2002-201173Table & Figure 5.1.2ANNUAL WAGES PER WORKER BY LAND USE CATEGORY, 2002-201173Table & Figure 5.1.2TAXABLE RETAIL SALES AND ALL OUTLET SALES, 2002-201173                                                                                                                                                                                                                           | Table 3.2.3          | PRODUCTION/DISTRIBUTION/REPAIR (PDR) EMPLOYMENT BY INDUSTRY GROUP, 2002-2011                       | 52 |
| Table 3.3EMPLOYMENT BY COMMERCE & INDUSTRY DISTRICT AND LAND USE CATEGORY, 201155Table 4.1SAN FRANCISCO ESTABLISHMENTS BY LAND USE CATEGORY, 2002-201159Figure 4.1.1aSAN FRANCISCO ESTABLISHMENTS BY LAND USE CATEGORY, 201159Table & Figure 4.2.1OFFICE ESTABLISHMENTS BY INDUSTRY GROUP, 2002-201160Table & Figure 4.2.2RETAIL ESTABLISHMENTS BY INDUSTRY GROUP, 2002-201161Table 4.2.3PDR ESTABLISHMENTS BY INDUSTRY GROUP, 2002-201162Figure 4.2.4CULTURAL/INSTITUTIONAL/EDUCATIONAL & PRIVATE HOUSEHOLD ESTABLISHMENTS BY INDUSTRY GROUP, 2002-201163Table 4.2.4CULTURAL/INSTITUTIONAL/EDUCATIONAL ESTABLISHMENTS BY INDUSTRY GROUP, 2002-201165Table 4.3ESTABLISHMENTS BY COMMERCE & INDUSTRY DISTRICT AND LAND USE CATEGORY, 201166Table 4.4ESTABLISHMENTS BY COMMERCE & INDUSTRY DISTRICT AND LAND USE CATEGORY, 201167Table 5.1.1TOTAL ANNUAL WAGES BY LAND USE CATEGORY, 2002-201171Figure 5.1.1aTOTAL ANNUAL WAGES BY LAND USE CATEGORY, 2002-201172Figure 5.1.1aTOTAL ANNUAL WAGES BY LAND USE CATEGORY, 2002-201172Table & Figure 5.1.2ANNUAL WAGES PER WORKER BY LAND USE CATEGORY, 2002-201173Table & Figure 5.1.2ANNUAL WAGES PER WORKER BY LAND USE CATEGORY, 2002-201173Table 5.2.1TAXABLE RETAIL SALES AND ALL OUTLET SALES, 2002-201174                                                                                                                                                                                                                                                                                                                                      | Figure 3.2.3         | PRODUCTION/DISTRIBUTION/REPAIR (PDR) EMPLOYMENT BY INDUSTRY GROUP, 2002-2011                       | 53 |
| Table 4.1SAN FRANCISCO ESTABLISHMENTS BY LAND USE CATEGORY, 2002-201158Figure 4.1.1aSAN FRANCISCO ESTABLISHMENTS BY LAND USE CATEGORY, 201159Figure 4.1.1bSAN FRANCISCO ESTABLISHMENTS BY LAND USE CATEGORY, 2002-201159Table & Figure 4.2.1OFFICE ESTABLISHMENTS BY INDUSTRY GROUP, 2002-201160Table & Figure 4.2.2RETAIL ESTABLISHMENTS BY INDUSTRY GROUP, 2002-201161Table 4.2.3PDR ESTABLISHMENTS BY INDUSTRY GROUP, 2002-201162Figure 4.2.3PDR ESTABLISHMENTS BY INDUSTRY GROUP, 2002-201163Table 4.2.4CULTURAL/INSTITUTIONAL/EDUCATIONAL & PRIVATE HOUSEHOLD ESTABLISHMENTS BY INDUSTRY GROUP, 2002-201164Figure 4.2.4CULTURAL/INSTITUTIONAL/EDUCATIONAL ESTABLISHMENTS BY INDUSTRY GROUP, 2002-201165Table 4.3ESTABLISHMENTS BY COMMERCE & INDUSTRY DISTRICT AND LAND USE CATEGORY, 201166Table 4.4ESTABLISHMENTS BY COMMERCE & INDUSTRY DISTRICT AND SIZE CLASS, 201167Table 5.1.1TOTAL ANNUAL WAGES BY LAND USE CATEGORY, 2002-201171Figure 5.1.1aTOTAL ANNUAL WAGES BY LAND USE CATEGORY, 2012-201172Figure 5.1.1bTOTAL ANNUAL WAGES BY LAND USE CATEGORY, 2002-201172Table & Figure 5.1.2ANNUAL WAGES PER WORKER BY LAND USE CATEGORY, 2002-201173Table & Figure 5.1.2TAXABLE RETAIL SALES AND ALL OUTLET SALES, 2002-201174                                                                                                                                                                                                                                                                                                                                                          | Table & Figure 3.2.4 | CULTURAL/INSTITUTIONAL/EDUCATIONAL (CIE) EMPLOYMENT BY INDUSTRY GROUP, 2002-2011                   | 54 |
| Figure 4.1.1aSAN FRANCISCO ESTABLISHMENTS BY LAND USE CATEGORY, 201159Figure 4.1.1bSAN FRANCISCO ESTABLISHMENTS BY LAND USE CATEGORY, 2002-201159Table & Figure 4.2.1OFFICE ESTABLISHMENTS BY INDUSTRY GROUP, 2002-201160Table & Figure 4.2.2RETAIL ESTABLISHMENTS BY INDUSTRY GROUP, 2002-201161Table 4.2.3PDR ESTABLISHMENTS BY INDUSTRY GROUP, 2002-201162Figure 4.2.3PDR ESTABLISHMENTS BY INDUSTRY GROUP, 2002-201163Table 4.2.4CULTURAL/INSTITUTIONAL/EDUCATIONAL & PRIVATE HOUSEHOLD ESTABLISHMENTS BY INDUSTRY GROUP, 2002-201164Figure 4.2.4CULTURAL/INSTITUTIONAL/EDUCATIONAL ESTABLISHMENTS BY INDUSTRY GROUP, 2002-201165Table 4.3ESTABLISHMENTS BY COMMERCE & INDUSTRY DISTRICT AND LAND USE CATEGORY, 201166Table 4.4ESTABLISHMENTS BY COMMERCE & INDUSTRY DISTRICT AND SIZE CLASS, 201167Table 5.1.1TOTAL ANNUAL WAGES BY LAND USE CATEGORY, 2002-201171Figure 5.1.1aTOTAL ANNUAL WAGES BY LAND USE CATEGORY, 2002-201172Figure 5.1.1bTOTAL ANNUAL WAGES BY LAND USE CATEGORY, 2002-201172Table & Figure 5.1.2ANNUAL WAGES PER WORKER BY LAND USE CATEGORY, 2002-201173Table 6.5.2.1TAXABLE RETAIL SALES AND ALL OUTLET SALES, 2002-201174                                                                                                                                                                                                                                                                                                                                                                                                                                        | Table 3.3            | EMPLOYMENT BY COMMERCE & INDUSTRY DISTRICT AND LAND USE CATEGORY, 2011                             | 55 |
| Figure 4.1.1bSAN FRANCISCO ESTABLISHMENTS BY LAND USE CATEGORY, 2002-201159Table & Figure 4.2.1OFFICE ESTABLISHMENTS BY INDUSTRY GROUP, 2002-201160Table & Figure 4.2.2RETAIL ESTABLISHMENTS BY INDUSTRY GROUP, 2002-201161Table 4.2.3PDR ESTABLISHMENTS BY INDUSTRY GROUP, 2002-201162Figure 4.2.3PDR ESTABLISHMENTS BY INDUSTRY GROUP, 2002-201163Table 4.2.4CULTURAL/INSTITUTIONAL/EDUCATIONAL & PRIVATE HOUSEHOLD ESTABLISHMENTS BY INDUSTRY GROUP, 2002-201164Figure 4.2.4CULTURAL/INSTITUTIONAL/EDUCATIONAL ESTABLISHMENTS BY INDUSTRY GROUP, 2002-201165Table 4.3ESTABLISHMENTS BY COMMERCE & INDUSTRY DISTRICT AND LAND USE CATEGORY, 201166Table 4.4ESTABLISHMENTS BY COMMERCE & INDUSTRY DISTRICT AND SIZE CLASS, 201167Table 5.1.1TOTAL ANNUAL WAGES BY LAND USE CATEGORY, 2002-201172Figure 5.1.1aTOTAL ANNUAL WAGES BY LAND USE CATEGORY, 2012-201172Figure 5.1.1bTOTAL ANNUAL WAGES BY LAND USE CATEGORY, 2002-201173Table & Figure 5.1.2ANNUAL WAGES BY LAND USE CATEGORY, 2002-201173Table 6.5.2.1TAXABLE RETAIL SALES AND ALL OUTLET SALES, 2002-201173                                                                                                                                                                                                                                                                                                                                                                                                                                                                                                                         | Table 4.1            | SAN FRANCISCO ESTABLISHMENTS BY LAND USE CATEGORY, 2002-2011                                       | 58 |
| Table & Figure 4.2.1OFFICE ESTABLISHMENTS BY INDUSTRY GROUP, 2002-201160Table & Figure 4.2.2RETAIL ESTABLISHMENTS BY INDUSTRY GROUP, 2002-201161Table 4.2.3PDR ESTABLISHMENTS BY INDUSTRY GROUP, 2002-201162Figure 4.2.3PDR ESTABLISHMENTS BY INDUSTRY GROUP, 2002-201163Table 4.2.4CULTURAL/INSTITUTIONAL/EDUCATIONAL & PRIVATE HOUSEHOLD ESTABLISHMENTS BY INDUSTRY GROUP, 2002-201164Figure 4.2.4CULTURAL/INSTITUTIONAL/EDUCATIONAL ESTABLISHMENTS BY INDUSTRY GROUP, 2002-201165Table 4.3ESTABLISHMENTS BY COMMERCE & INDUSTRY DISTRICT AND LAND USE CATEGORY, 201166Table 4.4ESTABLISHMENTS BY COMMERCE & INDUSTRY DISTRICT AND SIZE CLASS, 201167Table 5.1.1TOTAL ANNUAL WAGES BY LAND USE CATEGORY, 2002-201171Figure 5.1.1aTOTAL ANNUAL WAGES BY LAND USE CATEGORY, 201172Figure 5.1.1bTOTAL ANNUAL WAGES BY LAND USE CATEGORY, 2002-201172Table & Figure 5.1.2ANNUAL WAGES PER WORKER BY LAND USE CATEGORY, 2002-201173Table 5.2.1TAXABLE RETAIL SALES AND ALL OUTLET SALES, 2002-201173                                                                                                                                                                                                                                                                                                                                                                                                                                                                                                                                                                                                | Figure 4.1.1a        | SAN FRANCISCO ESTABLISHMENTS BY LAND USE CATEGORY, 2011                                            | 59 |
| Table & Figure 4.2.2RETAIL ESTABLISHMENTS BY INDUSTRY GROUP, 2002-201161Table 4.2.3PDR ESTABLISHMENTS BY INDUSTRY GROUP, 2002-201162Figure 4.2.3PDR ESTABLISHMENTS BY INDUSTRY GROUP, 2002-201163Table 4.2.4CULTURAL/INSTITUTIONAL/EDUCATIONAL & PRIVATE HOUSEHOLD ESTABLISHMENTS BY INDUSTRY GROUP, 2002-201164Figure 4.2.4CULTURAL/INSTITUTIONAL/EDUCATIONAL ESTABLISHMENTS BY INDUSTRY GROUP, 2002-201165Table 4.3ESTABLISHMENTS BY COMMERCE & INDUSTRY DISTRICT AND LAND USE CATEGORY, 201166Table 5.1.1TOTAL ANNUAL WAGES BY LAND USE CATEGORY, 2002-201171Figure 5.1.1aTOTAL ANNUAL WAGES BY LAND USE CATEGORY, 201172Figure 5.1.1bTOTAL ANNUAL WAGES BY LAND USE CATEGORY, 2002-201173Table & Figure 5.1.2ANNUAL WAGES PER WORKER BY LAND USE CATEGORY, 2002-201173Table 5.2.1TAXABLE RETAIL SALES AND ALL OUTLET SALES, 2002-201174                                                                                                                                                                                                                                                                                                                                                                                                                                                                                                                                                                                                                                                                                                                                                      | Figure4.1.1b         | SAN FRANCISCO ESTABLISHMENTS BY LAND USE CATEGORY, 2002-2011                                       | 59 |
| Table 4.2.3PDR ESTABLISHMENTS BY INDUSTRY GROUP, 2002-201162Figure 4.2.3PDR ESTABLISHMENTS BY INDUSTRY GROUP, 2002-201163Table 4.2.4CULTURAL/INSTITUTIONAL/EDUCATIONAL & PRIVATE HOUSEHOLD ESTABLISHMENTS BY INDUSTRY GROUP, 2002-201164Figure 4.2.4CULTURAL/INSTITUTIONAL/EDUCATIONAL ESTABLISHMENTS BY INDUSTRY GROUP, 2002-201165Table 4.3ESTABLISHMENTS BY COMMERCE & INDUSTRY DISTRICT AND LAND USE CATEGORY, 201166Table 5.1.1TOTAL ANNUAL WAGES BY LAND USE CATEGORY, 2002-201171Figure 5.1.1aTOTAL ANNUAL WAGES BY LAND USE CATEGORY, 201172Figure 5.1.1bTOTAL ANNUAL WAGES BY LAND USE CATEGORY, 2002-201172Table & Figure 5.1.2ANNUAL WAGES BY LAND USE CATEGORY, 2002-201173Table 5.2.1TAXABLE RETAIL SALES AND ALL OUTLET SALES, 2002-201174                                                                                                                                                                                                                                                                                                                                                                                                                                                                                                                                                                                                                                                                                                                                                                                                                                         | Table & Figure 4.2.1 | OFFICE ESTABLISHMENTS BY INDUSTRY GROUP, 2002-2011                                                 | 60 |
| Figure 4.2.3PDR ESTABLISHMENTS BY INDUSTRY GROUP, 2002-201163Table 4.2.4CULTURAL/INSTITUTIONAL/EDUCATIONAL & PRIVATE HOUSEHOLD ESTABLISHMENTS BY INDUSTRY GROUP, 2002-201164Figure 4.2.4CULTURAL/INSTITUTIONAL/EDUCATIONAL ESTABLISHMENTS BY INDUSTRY GROUP, 2002-201165Table 4.3ESTABLISHMENTS BY COMMERCE & INDUSTRY DISTRICT AND LAND USE CATEGORY, 201166Table 5.1.1TOTAL ANNUAL WAGES BY LAND USE CATEGORY, 2002-201171Figure 5.1.1aTOTAL ANNUAL WAGES BY LAND USE CATEGORY, 201172Figure 5.1.1bTOTAL ANNUAL WAGES BY LAND USE CATEGORY, 2002-201172Table & Figure 5.1.2ANNUAL WAGES BY LAND USE CATEGORY, 2002-201173Table 5.2.1TAXABLE RETAIL SALES AND ALL OUTLET SALES, 2002-201174                                                                                                                                                                                                                                                                                                                                                                                                                                                                                                                                                                                                                                                                                                                                                                                                                                                                                                     | Table & Figure 4.2.2 | RETAIL ESTABLISHMENTS BY INDUSTRY GROUP, 2002-2011                                                 | 61 |
| Table 4.2.4CULTURAL/INSTITUTIONAL/EDUCATIONAL & PRIVATE HOUSEHOLD ESTABLISHMENTS BY INDUSTRY GROUP, 2002-201164Figure 4.2.4CULTURAL/INSTITUTIONAL/EDUCATIONAL ESTABLISHMENTS BY INDUSTRY GROUP, 2002-201165Table 4.3ESTABLISHMENTS BY COMMERCE & INDUSTRY DISTRICT AND LAND USE CATEGORY, 201166Table 4.4ESTABLISHMENTS BY COMMERCE & INDUSTRY DISTRICT AND SIZE CLASS, 201177Table 5.1.1TOTAL ANNUAL WAGES BY LAND USE CATEGORY, 2002-201171Figure 5.1.1aTOTAL ANNUAL WAGES BY LAND USE CATEGORY, 201172Figure 5.1.1bTOTAL ANNUAL WAGES BY LAND USE CATEGORY, 2002-201173Table & Figure 5.1.2ANNUAL WAGES PER WORKER BY LAND USE CATEGORY, 2002-201173Table 5.2.1TAXABLE RETAIL SALES AND ALL OUTLET SALES, 2002-201174                                                                                                                                                                                                                                                                                                                                                                                                                                                                                                                                                                                                                                                                                                                                                                                                                                                                         | Table 4.2.3          | PDR ESTABLISHMENTS BY INDUSTRY GROUP, 2002-2011                                                    | 62 |
| Figure 4.2.4CULTURAL/INSTITUTIONAL/EDUCATIONAL ESTABLISHMENTS BY INDUSTRY GROUP, 2002-201165Table 4.3ESTABLISHMENTS BY COMMERCE & INDUSTRY DISTRICT AND LAND USE CATEGORY, 201166Table 4.4ESTABLISHMENTS BY COMMERCE & INDUSTRY DISTRICT AND SIZE CLASS, 201167Table 5.1.1TOTAL ANNUAL WAGES BY LAND USE CATEGORY, 2002-201171Figure 5.1.1aTOTAL ANNUAL WAGES BY LAND USE CATEGORY, 201172Figure 5.1.1bTOTAL ANNUAL WAGES BY LAND USE CATEGORY, 2002-201172Table & Figure 5.1.2ANNUAL WAGES PER WORKER BY LAND USE CATEGORY, 2002-201173Table 5.2.1TAXABLE RETAIL SALES AND ALL OUTLET SALES, 2002-201174                                                                                                                                                                                                                                                                                                                                                                                                                                                                                                                                                                                                                                                                                                                                                                                                                                                                                                                                                                                        | Figure 4.2.3         | PDR ESTABLISHMENTS BY INDUSTRY GROUP, 2002-2011                                                    | 63 |
| Table 4.3ESTABLISHMENTS BY COMMERCE & INDUSTRY DISTRICT AND LAND USE CATEGORY, 201166Table 4.4ESTABLISHMENTS BY COMMERCE & INDUSTRY DISTRICT AND SIZE CLASS, 201167Table 5.1.1TOTAL ANNUAL WAGES BY LAND USE CATEGORY, 2002-201171Figure 5.1.1aTOTAL ANNUAL WAGES BY LAND USE CATEGORY, 201172Figure 5.1.1bTOTAL ANNUAL WAGES BY LAND USE CATEGORY, 2002-201172Table & Figure 5.1.2ANNUAL WAGES PER WORKER BY LAND USE CATEGORY, 2002-201173Table 5.2.1TAXABLE RETAIL SALES AND ALL OUTLET SALES, 2002-201174                                                                                                                                                                                                                                                                                                                                                                                                                                                                                                                                                                                                                                                                                                                                                                                                                                                                                                                                                                                                                                                                                    | Table 4.2.4          | CULTURAL/INSTITUTIONAL/EDUCATIONAL & PRIVATE HOUSEHOLD ESTABLISHMENTS BY INDUSTRY GROUP, 2002-2011 | 64 |
| Table 4.4ESTABLISHMENTS BY COMMERCE & INDUSTRY DISTRICT AND SIZE CLASS, 201167Table 5.1.1TOTAL ANNUAL WAGES BY LAND USE CATEGORY, 2002-201171Figure 5.1.1aTOTAL ANNUAL WAGES BY LAND USE CATEGORY, 201172Figure 5.1.1bTOTAL ANNUAL WAGES BY LAND USE CATEGORY, 2002-201172Table & Figure 5.1.2ANNUAL WAGES PER WORKER BY LAND USE CATEGORY, 2002-201173Table 5.2.1TAXABLE RETAIL SALES AND ALL OUTLET SALES, 2002-201174                                                                                                                                                                                                                                                                                                                                                                                                                                                                                                                                                                                                                                                                                                                                                                                                                                                                                                                                                                                                                                                                                                                                                                         | Figure 4.2.4         | CULTURAL/INSTITUTIONAL/EDUCATIONAL ESTABLISHMENTS BY INDUSTRY GROUP, 2002-2011                     | 65 |
| Table 5.1.1         TOTAL ANNUAL WAGES BY LAND USE CATEGORY, 2002-2011         71           Figure 5.1.1a         TOTAL ANNUAL WAGES BY LAND USE CATEGORY, 2011         72           Figure 5.1.1b         TOTAL ANNUAL WAGES BY LAND USE CATEGORY, 2002-2011         72           Table & Figure 5.1.2         ANNUAL WAGES PER WORKER BY LAND USE CATEGORY, 2002-2011         73           Table 5.2.1         TAXABLE RETAIL SALES AND ALL OUTLET SALES, 2002-2011         74                                                                                                                                                                                                                                                                                                                                                                                                                                                                                                                                                                                                                                                                                                                                                                                                                                                                                                                                                                                                                                                                                                                 | Table 4.3            | ESTABLISHMENTS BY COMMERCE & INDUSTRY DISTRICT AND LAND USE CATEGORY, 2011                         | 66 |
| Figure 5.1.1a         TOTAL ANNUAL WAGES BY LAND USE CATEGORY, 2011         72           Figure 5.1.1b         TOTAL ANNUAL WAGES BY LAND USE CATEGORY, 2002-2011         72           Table & Figure 5.1.2         ANNUAL WAGES PER WORKER BY LAND USE CATEGORY, 2002-2011         73           Table 5.2.1         TAXABLE RETAIL SALES AND ALL OUTLET SALES, 2002-2011         74                                                                                                                                                                                                                                                                                                                                                                                                                                                                                                                                                                                                                                                                                                                                                                                                                                                                                                                                                                                                                                                                                                                                                                                                             | Table 4.4            | ESTABLISHMENTS BY COMMERCE & INDUSTRY DISTRICT AND SIZE CLASS, 2011                                | 67 |
| Figure 5.1.1bTOTAL ANNUAL WAGES BY LAND USE CATEGORY, 2002-201172Table & Figure 5.1.2ANNUAL WAGES PER WORKER BY LAND USE CATEGORY, 2002-201173Table 5.2.1TAXABLE RETAIL SALES AND ALL OUTLET SALES, 2002-201174                                                                                                                                                                                                                                                                                                                                                                                                                                                                                                                                                                                                                                                                                                                                                                                                                                                                                                                                                                                                                                                                                                                                                                                                                                                                                                                                                                                  | Table 5.1.1          | TOTAL ANNUAL WAGES BY LAND USE CATEGORY, 2002-2011                                                 | 71 |
| Figure 5.1.1bTOTAL ANNUAL WAGES BY LAND USE CATEGORY, 2002-201172Table & Figure 5.1.2ANNUAL WAGES PER WORKER BY LAND USE CATEGORY, 2002-201173Table 5.2.1TAXABLE RETAIL SALES AND ALL OUTLET SALES, 2002-201174                                                                                                                                                                                                                                                                                                                                                                                                                                                                                                                                                                                                                                                                                                                                                                                                                                                                                                                                                                                                                                                                                                                                                                                                                                                                                                                                                                                  | Figure 5.1.1a        | TOTAL ANNUAL WAGES BY LAND USE CATEGORY, 2011                                                      | 72 |
| Table 5.2.1TAXABLE RETAIL SALES AND ALL OUTLET SALES, 2002-201174                                                                                                                                                                                                                                                                                                                                                                                                                                                                                                                                                                                                                                                                                                                                                                                                                                                                                                                                                                                                                                                                                                                                                                                                                                                                                                                                                                                                                                                                                                                                | Figure 5.1.1b        | TOTAL ANNUAL WAGES BY LAND USE CATEGORY, 2002-2011                                                 |    |
| Table 5.2.1TAXABLE RETAIL SALES AND ALL OUTLET SALES, 2002-201174                                                                                                                                                                                                                                                                                                                                                                                                                                                                                                                                                                                                                                                                                                                                                                                                                                                                                                                                                                                                                                                                                                                                                                                                                                                                                                                                                                                                                                                                                                                                | Table & Figure 5.1.2 | ANNUAL WAGES PER WORKER BY LAND USE CATEGORY, 2002-2011                                            | 73 |
|                                                                                                                                                                                                                                                                                                                                                                                                                                                                                                                                                                                                                                                                                                                                                                                                                                                                                                                                                                                                                                                                                                                                                                                                                                                                                                                                                                                                                                                                                                                                                                                                  | Table 5.2.1          | TAXABLE RETAIL SALES AND ALL OUTLET SALES, 2002-2011                                               |    |
|                                                                                                                                                                                                                                                                                                                                                                                                                                                                                                                                                                                                                                                                                                                                                                                                                                                                                                                                                                                                                                                                                                                                                                                                                                                                                                                                                                                                                                                                                                                                                                                                  | Figure 5.2.1         | TAXABLE RETAIL SALES AND ALL OUTLET SALES, 2002-2011 (2011 \$000s)                                 |    |