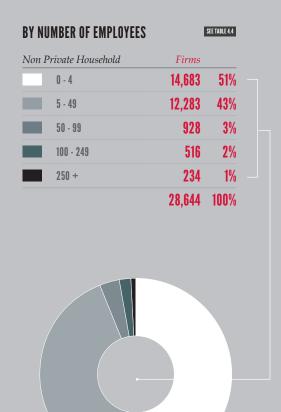

hange 2002-11 C&I District 1 C&I District 2 OFFICE 39% 39% 39% 2% FINANCIAL 53% **SOMA 24%** RETAIL 18% 18% 18% 4% **SOMA 20% FINANCIAL 18%** 18% 13% 13% -26% PRODUCTION / DISTRIBUTION / REPAIR (PDR) **SOMA 36% FINANCIAL 27%** CULTURAL / INSTITUTIONAL / EDUCATIONAL (CIE) 22% 23% 23% 6% **NORTH CENTRAL 33%** 3% 3% 3% 8% HOTEL FINANCIAL 38% **CIVIC CENTER 27%** PRIVATE HOUSEHOLDS 4% 4% **SOUTHWEST 25%**

All land uses added jobs over the decade, except PDR.



Job concentrations by land use vary geographically.

**JOB CONCENTRATION BY LAND USE & LOCATION** 

Share of office land use jobs, 2011

SEE TABLE 3.1

Office land use has most jobs.

#### ESTABLISHMENTS IN SAN FRANCISCO

# Establishments up 5% from 2010.

TOTAL ESTABLISHMENTS (2011)

55,251

**5**%

SEE TABLE 4.1

Change from 2010





#### LAND USE & BUILDING IN SAN FRANCISCO

### **Land Area**

SAN FRANCISCO LAND AREA:

DEVELOPED

STREETS & FREEWAYS



71% 988 MILLION Sq. ft.

**29**%





# Office Space

2011 TOTAL OFFICE SPACE

SECTION Sq. ft. 10/0 A 70/0

Change from 2010 Change from 2001

1.1 million square feet added since 2010.

5.2 million added in the last ten years.



Most office space is in the Central Business District.

# **Building Permits**

#### **2011 BUILDING PERMITS:**

22,613

building permits

Change from 2010

SEE TABLE 6.1.1.A

Change from 2002

**2011 BUILDING PERMIT STATUS** 

SEE TABLE 6.4.1.A

670/ Complete

27% Issued 6% Other





| Land Use Category |     |  |
|-------------------|-----|--|
| RESIDENTIAL       | 67% |  |
| OFFICE            | 15% |  |
| RETAIL            | 10% |  |
| CIE