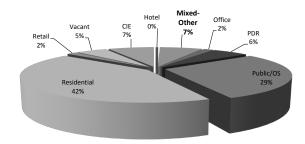

The six Land Use categories include (1) Office, (2) Retail, (3) Production/Distribution/Repair (PDR), (4) Hotel, (5) Cultural/Institutional/Educational (CIE), and (6) Residential. The Residential land use category is used only in Appendix Chapter 6 for data on building permits and land use by plan areas. The definitions of each of these categories follows: