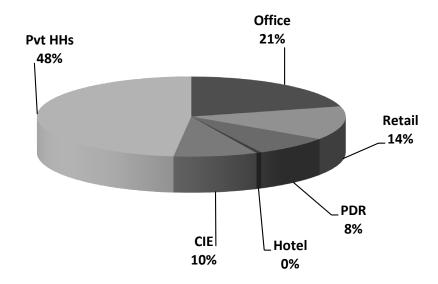

#### **LIST OF APPENDIX TABLES & FIGURES**

| Table 1.2         CLASSIFICATION BY LAND USE CATEGORIES AND INDUSTRY GROUPS         29           Table 6: Figure 2.1.1         BAY AREA APPOPULATION BY SUB-REGION, 2002-2011         34           Table 6: Figure 2.1.3         BAY AREA LAND OVED RESIDENTS BY SUB-REGION, 2002-2011         36           Table 2: 1.4         BAY AREA LAND LOVED RESIDENTS BY SUB-REGION, 2002-2011         37           Figure 2.1.3         BAY AREA LAND LOVED RESIDENTS BY SUB-REGION, 2002-2011         38           Table 2.1.4         BAY AREA LINEMPLOYMENT BY SUB-REGION, 2002-2011         38           Table 2.2.1         BAY AREA LINEMPLOYMENT BY SUB-REGION, 2002-2011         38           Table 2.2.2         BAY AREA EMPLOYMENT BY INDUSTRY GROUP, 2002-2011         39           Table 2.2.3*         BAY AREA EMPLOYMENT BY INDUSTRY GROUP AND SUB-REGION, 2002-2011 - PERCENTAGE CHANGE         44           Table 2.2.4*         BAY AREA EMPLOYMENT BY INDUSTRY GROUP AND SUB-REGION, 2002-2011 - PERCENTAGE CHANGE         44           Table 2.1.1         SAN FRANCISCO EMPLOYMENT BY LAND USE CATEGORY, 2002-2011         49           Figure 3.1.2         SAN FRANCISCO EMPLOYMENT BY LAND USE CATEGORY, 2002-2011         50           Table 6: Figure 3.2.4         OFFICE EMPLOYMENT BY INDUSTRY GROUP, 2002-2011         50           Table 6: Figure 3.2.1         OFFICE EMPLOYMENT BY INDUSTRY GROUP, 2002-2011         50                                                                                                                                             | Table 1.1            | MAJOR INDUSTRY CLASSIFICATION CATEGORIES                                                           | 28 |
|--------------------------------------------------------------------------------------------------------------------------------------------------------------------------------------------------------------------------------------------------------------------------------------------------------------------------------------------------------------------------------------------------------------------------------------------------------------------------------------------------------------------------------------------------------------------------------------------------------------------------------------------------------------------------------------------------------------------------------------------------------------------------------------------------------------------------------------------------------------------------------------------------------------------------------------------------------------------------------------------------------------------------------------------------------------------------------------------------------------------------------------------------------------------------------------------------------------------------------------------------------------------------------------------------------------------------------------------------------------------------------------------------------------------------------------------------------------------------------------------------------------------------------------------------------------------------------------------------|----------------------|----------------------------------------------------------------------------------------------------|----|
| Table & Figure 2.1.2         BAY AREA LABOR FORCE BY SUB-REGION, 2002-2011         35           Table & Figure 2.1.3         BAY AREA EMPLOYMENT BY SUB-REGION, 2002-2011         36           Table 2.1.4         BAY AREA UNEMPLOYMENT BY SUB-REGION, 2002-2011         37           Figure 2.1.4         BAY AREA UNEMPLOYMENT BY SUB-REGION, 2002-2011         39           Table 2.1.2         BAY AREA EMPLOYMENT BY INDUSTRY GROUP AND 2002-2011         39           Table 2.2.2*         BAY AREA EMPLOYMENT BY INDUSTRY GROUP AND SUB-REGION, 2002-2011 – NUMBER OF JOBS         40           Table 2.2.3*         BAY AREA EMPLOYMENT BY INDUSTRY GROUP AND SUB-REGION, 2002-2011 – NUMBER OF JOBS         40           Table 2.1.2         BAY AREA EMPLOYMENT BY INDUSTRY GROUP AND SUB-REGION, 2002-2011 – PERCENTAGE CHANSE         44           Table 2.2.4*         BAY AREA EMPLOYMENT BY INDUSTRY GROUP AND SUB-REGION, 2002-2011         49           Figure 3.1.1         SAN FRANCISCO EMPLOYMENT BY LAND USE CATEGORY, 2002-2011         49           Figure 3.1.2         SAN FRANCISCO EMPLOYMENT BY LAND USE CATEGORY, 2002-2011         49           Table 6 Figure 3.2.4         OFFICE EMPLOYMENT BY INDUSTRY GROUP, 2002-2011         51           Table 6 Figure 3.2.2         BETALL EMPLOYMENT BY INDUSTRY GROUP, 2002-2011         52           Table 3.3         PRODUCTION/DISTRIBUTION/REPAIR (PRIS) EMPLOYMENT BY INDUSTRY GROUP, 2002-2011 <t< td=""><td>Table 1.2</td><td>CLASSIFICATION BY LAND USE CATEGORIES AND INDUSTRY GROUPS</td><td>29</td></t<> | Table 1.2            | CLASSIFICATION BY LAND USE CATEGORIES AND INDUSTRY GROUPS                                          | 29 |
| Table & Figure 2.1.3         BAY AREA EMPLOYED RESIDENTS BY SUB-REGION, 2002-2011         36           Table 2.1.4         BAY AREA UNEMPLOYMENT BY SUB-REGION, 2002-2011         37           Figure 2.1.4         BAY AREA UNEMPLOYMENT BY INDUSTRY GROUP, 2002-2011         38           Table 2.2.1         BAY AREA UNEMPLOYMENT BY INDUSTRY GROUP, 2002-2011         39           Table 2.2.2*         BAY AREA EMPLOYMENT BY INDUSTRY GROUP AND SUB-REGION, 2002-2011 – NUMBER OF JOBS         40           Table 2.2.3*         BAY AREA EMPLOYMENT BY INDUSTRY GROUP AND SUB-REGION, 2002-2011 – NUMBER OF JOBS         40           Table 2.1.3         BAY AREA EMPLOYMENT BY INDUSTRY GROUP AND SUB-REGION, 2002-2011 – PERCENTAGE CHANGE         44           Table 2.1.3*         BAY FRANCISCO EMPLOYMENT BY LAND USE CATEGORY, 2002-2011         49           Figure 3.1.1         SAN FRANCISCO EMPLOYMENT BY LAND USE CATEGORY, 2002-2011         49           Table 6 Figure 3.2.1         OFFICE EMPLOYMENT BY INDUSTRY GROUP, 2002-2011         50           Table 6 Figure 3.2.2         RETAIL EMPLOYMENT BY INDUSTRY GROUP, 2002-2011         50           Table 6 Figure 3.2.2         PRODUCTION/DISTRIBUTION/REPAIR (PDR) EMPLOYMENT BY INDUSTRY GROUP, 2002-2011         52           Figure 4.1.3         PRODUCTION/DISTRIBUTION/REPAIR (PDR) EMPLOYMENT BY INDUSTRY GROUP, 2002-2011         53           Table 6 Figure 3.2.4         CULTURAL/INSTITUTIONAL/EDUC                                                                                                | Table & Figure 2.1.1 | BAY AREA POPULATION BY SUB-REGION, 2002-2011                                                       | 34 |
| Table 2.1.4         BAY AREA UNEMPLOYMENT BY SUB-REGION, 2002-2011         37           Figure 2.1.4         BAY AREA UNEMPLOYMENT RATE BY SUB-REGION, 2002-2011         38           Table 2.2.2*         BAY AREA EMPLOYMENT BY INDUSTRY GROUP, 2002-2011         39           Table 2.2.2*         BAY AREA EMPLOYMENT BY INDUSTRY GROUP AND SUB-REGION, 2002-2011 - NUMBER OF JOBS         40           Table 2.2.4*         BAY AREA EMPLOYMENT BY INDUSTRY GROUP AND SUB-REGION, 2002-2011 - ANNUAL PERCENTAGE DISTRIBUTION         42           Table 3.1         SAN FRANCISCO EMPLOYMENT BY LAND USE CATEGORY, 2011         49           Figure 3.1.1         SAN FRANCISCO EMPLOYMENT BY LAND USE CATEGORY, 2011         49           Figure 3.1.2         SAN FRANCISCO EMPLOYMENT BY LAND USE CATEGORY, 2011         49           Table 6 Figure 3.1.2         STORICE EMPLOYMENT BY LAND USE CATEGORY, 2002-2011         49           Table 6 Figure 3.1.2         PROPUCTION DISTRIBUTION REPORT BY LAND USE CATEGORY, 2002-2011         50           Table 6 Figure 3.2.2         PREDICTION DISTRIBUTION REPAIR (PDR) EMPLOYMENT BY INDUSTRY GROUP, 2002-2011         52           Figure 3.2.3         PRODUCTION DISTRIBUTION REPAIR (PDR) EMPLOYMENT BY INDUSTRY GROUP, 2002-2011         54           Table 3.3         EMPLOYMENT BY COMMERCE & INDUSTRY GROUP, 2002-2011         55           Table 4.1         SAN FRANCISCO ESTABLISHMENTS BY LAND USE CATEGORY, 2002-201                                                                                                | Table & Figure 2.1.2 | BAY AREA LABOR FORCE BY SUB-REGION, 2002-2011                                                      | 35 |
| Figure 2.1.4         BAY AREA LIMEMPLOYMENT RATE BY SUB-REGION, 2002-2011         38           Table 2.2.1         BAY AREA EMPLOYMENT BY INDUSTRY GROUP, 2002-2011         39           Table 2.2.2*         BAY AREA EMPLOYMENT BY INDUSTRY GROUP, 2002-2011 – NUMBER OF JOBS         40           Table 2.2.3*         BAY AREA EMPLOYMENT BY INDUSTRY GROUP AND SUB-REGION, 2002-2011 – ANNUAL PERCENTAGE DISTRIBUTION         42           Table 2.1.3*         BAY AREA EMPLOYMENT BY INDUSTRY GROUP AND SUB-REGION, 2002-2011 – PERCENTAGE CHANGE         44           Table 3.1         SAN FRANCISCO EMPLOYMENT BY LAND USE CATEGORY, 2002-2011         49           Figure 3.1.1         SAN FRANCISCO EMPLOYMENT BY LAND USE CATEGORY, 2002-2011         49           Figure 3.1.2         SAN FRANCISCO EMPLOYMENT BY LAND USE CATEGORY, 2002-2011         50           Table 6 Figure 3.2.1         OFFICE EMPLOYMENT BY INDUSTRY GROUP, 2002-2011         50           Table 6 Figure 3.2.2         RETAIL EMPLOYMENT BY INDUSTRY GROUP, 2002-2011         51           Table 6 Figure 3.2.2         RETAIL EMPLOYMENT BY INDUSTRY GROUP, 2002-2011         52           Table 6 Figure 3.2.2         CULTURALINISTITUTIONAL/EDUCATIONAL (EI) EMPLOYMENT BY INDUSTRY GROUP, 2002-2011         53           Table 6 Figure 3.2.2         CULTURALINISTITUTIONAL/EDUCATIONAL (EI) EMPLOYMENT BY INDUSTRY GROUP, 2002-2011         56           Table 6 Figure 4.1.1a         SAN FRANC                                                                                               | Table & Figure 2.1.3 | BAY AREA EMPLOYED RESIDENTS BY SUB-REGION, 2002-2011                                               | 36 |
| Table 2.2.1         BAY AREA EMPLOYMENT BY INDUSTRY GROUP, 2002-2011         39           Table 2.2.2*         BAY AREA EMPLOYMENT BY INDUSTRY GROUP AND SUB-REGION, 2002-2011 – NUMBER OF JOBS         40           Table 2.2.3*         BAY AREA EMPLOYMENT BY INDUSTRY GROUP AND SUB-REGION, 2002-2011 – ANHUAL PERCENTAGE DISTRIBUTION         42           Table 2.2.4*         BAY AREA EMPLOYMENT BY INDUSTRY GROUP AND SUB-REGION, 2002-2011 – PERCENTAGE CHANGE         44           Table 3.1         SAN FRANCISCO EMPLOYMENT BY LAND USE CATEGORY, 2002-2011         49           Figure 3.1.2         SAN FRANCISCO EMPLOYMENT BY LAND USE CATEGORY, 2002-2011         49           Table & Figure 3.2.1         OFFICE EMPLOYMENT BY INDUSTRY GROUP, 2002-2011         50           Table & Figure 3.2.2         BETAIL EMPLOYMENT BY INDUSTRY GROUP, 2002-2011         50           Table & Figure 3.2.3         PRODUCTION/DISTRIBUTION/REPAIR (PDB) EMPLOYMENT BY INDUSTRY GROUP, 2002-2011         52           Figure 3.2.3         PRODUCTION/DISTRIBUTION/REPAIR (PDB) EMPLOYMENT BY INDUSTRY GROUP, 2002-2011         53           Table 4.1         SAN FRANCISCO ESTABLISHMENTS BY LAND USE CATEGORY, 2002-2011         55           Table 4.1         SAN FRANCISCO ESTABLISHMENTS BY LAND USE CATEGORY, 2002-2011         59           Figure 4.1.1a         SAN FRANCISCO ESTABLISHMENTS BY LAND USE CATEGORY, 2002-2011         60           Table 4.1         SAN FR                                                                                                | Table 2.1.4          | BAY AREA UNEMPLOYMENT BY SUB-REGION, 2002-2011                                                     | 37 |
| Table 2.2.2*         BAY AREA EMPLOYMENT BY INDUSTRY GROUP AND SUB-REGION, 2002-2011 − NUMBER 0F JOBS         40           Table 2.2.3*         BAY AREA EMPLOYMENT BY INDUSTRY GROUP AND SUB-REGION, 2002-2011 − ANNUAL PERCENTAGE DISTRIBUTION         42           Table 3.1         SAN FRANCISCO EMPLOYMENT BY INDUSTRY GROUP AND SUB-REGION, 2002-2011 − PERCENTAGE CHANGE         44           Figure 3.1.1         SAN FRANCISCO EMPLOYMENT BY LAND USE CATEGORY, 2002-2011         49           Figure 3.1.2         SAN FRANCISCO EMPLOYMENT BY LAND USE CATEGORY, 2002-2011         49           Table 3.1 ± Green 3.2.1         OFFIGE EMPLOYMENT BY LAND USE CATEGORY, 2002-2011         50           Table 6 Figure 3.2.2         RETAIL EMPLOYMENT BY INDUSTRY GROUP, 2002-2011         51           Table 6 Figure 3.2.3         PRODUCTION/DISTRIBUTION/REPAIR (PDR) EMPLOYMENT BY INDUSTRY GROUP, 2002-2011         52           Figure 3.2.3         PRODUCTION/DISTRIBUTION/REPAIR (PDR) EMPLOYMENT BY INDUSTRY GROUP, 2002-2011         53           Table 3.3         EMPLOYMENT BY COMMERCE & INDUSTRY DISTRICT AND LAND USE CATEGORY, 2011         55           Table 4.1         SAN FRANCISCO ESTABLISHMENTS BY LAND USE CATEGORY, 2002-2011         59           Figure 4.1.1a         SAN FRANCISCO ESTABLISHMENTS BY LAND USE CATEGORY, 2002-2011         60           Table 6 Figure 4.2.3         POR ESTABLISHMENTS BY INDUSTRY GROUP, 2002-2011         62           Figu                                                                                       | Figure 2.1.4         | BAY AREA UNEMPLOYMENT RATE BY SUB-REGION, 2002-2011                                                | 38 |
| Table 2.2.3*         BAY AREA EMPLOYMENT BY INDUSTRY GROUP AND SUB-REGION, 2002-2011 – ANNUAL PERCENTAGE DISTRIBUTION         42           Table 2.2.4*         BAY AREA EMPLOYMENT BY INDUSTRY GROUP AND SUB-REGION, 2002-2011 – PERCENTAGE CHANGE         44           Table 3.1         SAN FRANCISCO EMPLOYMENT BY LAND USE CATEGORY, 2002-2011         49           Figure 3.1.2         SAN FRANCISCO EMPLOYMENT BY LAND USE CATEGORY, 2002-2011         49           Figure 3.1.2         SAN FRANCISCO EMPLOYMENT BY LAND USE CATEGORY, 2002-2011         50           Table & Figure 3.1.2         SAN FRANCISCO EMPLOYMENT BY INDUSTRY GROUP, 2002-2011         50           Table & Figure 3.1.2         SAN FRANCISCO EMPLOYMENT BY INDUSTRY GROUP, 2002-2011         50           Table & Figure 3.2.3         PRODUCTION/DISTRIBUTION/REPAIR (PDR) EMPLOYMENT BY INDUSTRY GROUP, 2002-2011         52           Figure 3.2.3         PRODUCTION/DISTRIBUTION/REPAIR (PDR) EMPLOYMENT BY INDUSTRY GROUP, 2002-2011         53           Table 6.3         EMPLOYMENT BY COMMERCE & INDUSTRY GROUP, 2002-2011         55           Table 4.1         SAN FRANCISCO ESTABLISHMENTS BY LAND USE CATEGORY, 2001-2011         58           Figure 4.1.1a         SAN FRANCISCO ESTABLISHMENTS BY LAND USE CATEGORY, 2002-2011         60           Table 6 Figure 4.2.3         PAR EXABLISHMENTS BY INDUSTRY GROUP, 2002-2011         60           Table 4.2.3         PAR EXABLISHMENTS                                                                                                | Table 2.2.1          | BAY AREA EMPLOYMENT BY INDUSTRY GROUP, 2002-2011                                                   | 39 |
| Table 2.2.4*         BAY AREA EMPLOYMENT BY INDUSTRY GROUP AND SUB-REGION, 2002-2011 − PERCENTAGE CHANGE         44           Table 3.1         SAN FRANCISCO EMPLOYMENT BY LAND USE CATEGORY, 2002-2011         49           Figure 3.1.2         SAN FRANCISCO EMPLOYMENT BY LAND USE CATEGORY, 2011         49           Table & Figure 3.2.1         OFFICE EMPLOYMENT BY LAND USE CATEGORY, 2002-2011         49           Table & Figure 3.2.2         RETAIL EMPLOYMENT BY INDUSTRY GROUP, 2002-2011         50           Table & Figure 3.2.3         PRODUCTION/BETRIBUTION/REPAIR (PGD) EMPLOYMENT BY INDUSTRY GROUP, 2002-2011         52           Figure 3.2.3         PRODUCTION/DISTRIBUTION/REPAIR (PGD) EMPLOYMENT BY INDUSTRY GROUP, 2002-2011         53           Table & Figure 3.2.4         CULTURAL/INSTITUTIONAL/EDUCATIONAL (CIE) EMPLOYMENT BY INDUSTRY GROUP, 2002-2011         55           Table & Figure 3.2.3         EMPLOYMENT BY COMMERCE & INDUSTRY DISTRICT AND LAND USE CATEGORY, 2011         58           Figure 4.1.1a         SAN FRANCISCO ESTABLISHMENTS BY LAND USE CATEGORY, 2012-2011         59           Figure 4.1.1a         SAN FRANCISCO ESTABLISHMENTS BY INDUSTRY GROUP, 2002-2011         60           Table & Figure 4.2.1         OFFICE ESTABLISHMENTS BY INDUSTRY GROUP, 2002-2011         62           Figure 4.2.2         BETAIL ESTABLISHMENTS BY INDUSTRY GROUP, 2002-2011         62           Figure 4.2.3         POR ESTABLI                                                                                                | Table 2.2.2*         | BAY AREA EMPLOYMENT BY INDUSTRY GROUP AND SUB-REGION, 2002-2011 – NUMBER OF JOBS                   | 40 |
| Table 3.1         SAN FRANCISCO EMPLOYMENT BY LAND USE CATEGORY, 2002-2011         49           Figure 3.1.1         SAN FRANCISCO EMPLOYMENT BY LAND USE CATEGORY, 2011         49           Figure 3.1.2         SAN FRANCISCO EMPLOYMENT BY LAND USE CATEGORY, 2002-2011         49           Table & Figure 3.2.1         OFFICE EMPLOYMENT BY INDUSTRY GROUP, 2002-2011         50           Table & Figure 3.2.2         RETAIL EMPLOYMENT BY INDUSTRY GROUP, 2002-2011         51           Table 3.2.3         PRODUCTION/DISTRIBUTION/REPAIR (PDR) EMPLOYMENT BY INDUSTRY GROUP, 2002-2011         52           Figure 3.2.3         PRODUCTION/DISTRIBUTION/REPAIR (PDR) EMPLOYMENT BY INDUSTRY GROUP, 2002-2011         53           Table & Figure 3.2.4         CULTURAL/INSTITUTIONAL/EDUCATIONAL (GIE) EMPLOYMENT BY INDUSTRY GROUP, 2002-2011         58           Table 4.1         SAN FRANCISCO ESTABLISHMENTS BY LAND USE CATEGORY, 2002-2011         58           Figure 4.1.1a         SAN FRANCISCO ESTABLISHMENTS BY LAND USE CATEGORY, 2002-2011         59           Figure 4.1.1b         SAN FRANCISCO ESTABLISHMENTS BY LAND USE CATEGORY, 2002-2011         60           Table & Figure 4.2.1         OFFICE ESTABLISHMENTS BY INDUSTRY GROUP, 2002-2011         61           Table & Figure 4.2.2         RETABLISHMENTS BY INDUSTRY GROUP, 2002-2011         62           Figure 4.2.3         PDR ESTABLISHMENTS BY INDUSTRY GROUP, 2002-2011         6                                                                                                         | Table 2.2.3*         | BAY AREA EMPLOYMENT BY INDUSTRY GROUP AND SUB-REGION, 2002-2011 – ANNUAL PERCENTAGE DISTRIBUTION   | 42 |
| Figure 3.1.1         SAN FRANCISCO EMPLOYMENT BY LAND USE CATEGORY, 2011         49           Figure 3.1.2         SAN FRANCISCO EMPLOYMENT BY LAND USE CATEGORY, 2002-2011         50           Table & Figure 3.2.2         RETAIL EMPLOYMENT BY INDUSTRY GROUP, 2002-2011         51           Table 3.2.3         PRODUCTION/DISTRIBUTION/REPAIR (POR) EMPLOYMENT BY INDUSTRY GROUP, 2002-2011         52           Figure 3.2.4         CULTURAL/INSTITUTIONAL/EDUCATIONAL (CIE) EMPLOYMENT BY INDUSTRY GROUP, 2002-2011         53           Table 3.3         EMPLOYMENT BY COMMERCE & INDUSTRY DISTRICT AND LAND USE CATEGORY, 2001         55           Table 4.1         SAN FRANCISCO ESTABLISHMENTS BY LAND USE CATEGORY, 2002-2011         59           Figure 4.1.1a         SAN FRANCISCO ESTABLISHMENTS BY LAND USE CATEGORY, 2002-2011         59           Figure 4.1.1a         SAN FRANCISCO ESTABLISHMENTS BY LAND USE CATEGORY, 2002-2011         59           Figure 4.1.1b         SAN FRANCISCO ESTABLISHMENTS BY LAND USE CATEGORY, 2002-2011         59           Figure 4.1.1c         OFFICE ESTABLISHMENTS BY INDUSTRY GROUP, 2002-2011         60           Table 6: Figure 4.2.2         OFFICE ESTABLISHMENTS BY INDUSTRY GROUP, 2002-2011         61           Table 4: S.3         POR ESTABLISHMENTS BY INDUSTRY GROUP, 2002-2011         62          Figure 4.2.4         CULTURAL/INSTITUTIONAL/EDUCATIONAL & FRIVATE HOUSEHOLD ESTABLISHMENTS BY INDUSTRY GROUP, 20                                                                                       | Table 2.2.4*         | BAY AREA EMPLOYMENT BY INDUSTRY GROUP AND SUB-REGION, 2002-2011 – PERCENTAGE CHANGE                | 44 |
| Figure 3.1.2         SAN FRANCISCO EMPLOYMENT BY LAND USE CATEGORY, 2002-2011         49           Table & Figure 3.2.1         OFFICE EMPLOYMENT BY INDUSTRY GROUP, 2002-2011         50           Table & Figure 3.2.2         RETAIL EMPLOYMENT BY INDUSTRY GROUP, 2002-2011         51           Table 3.2.3         PRODUCTION/DISTRIBUTION/REPAIR (PDR) EMPLOYMENT BY INDUSTRY GROUP, 2002-2011         52           Figure 3.2.3         PRODUCTION/DISTRIBUTION/REPAIR (PDR) EMPLOYMENT BY INDUSTRY GROUP, 2002-2011         53           Table & Figure 3.2.4         CULTURAL/INSTITUTIONAL/EDUCATIONAL (CIE) EMPLOYMENT BY INDUSTRY GROUP, 2002-2011         54           Table 3.3         EMPLOYMENT BY COMMERCE & INDUSTRY DISTRICT AND LAND USE CATEGORY, 2011         58           Figure 4.1.1a         SAN FRANCISCO ESTABLISHMENTS BY LAND USE CATEGORY, 2002-2011         59           Figure 4.1.1b         SAN FRANCISCO ESTABLISHMENTS BY LAND USE CATEGORY, 2002-2011         60           Table & Figure 4.2.1         OFFICE ESTABLISHMENTS BY INDUSTRY GROUP, 2002-2011         61           Table 4.2.3         PDR ESTABLISHMENTS BY INDUSTRY GROUP, 2002-2011         62           Figure 4.2.3         PDR ESTABLISHMENTS BY INDUSTRY GROUP, 2002-2011         63           Table 4.2.4         CULTURAL/INSTITUTIONAL/EDUCATIONAL ESTABLISHMENTS BY INDUSTRY GROUP, 2002-2011         64           Figure 4.2.4         CULTURAL/INSTITUTIONAL/EDUCATIONAL ESTABLI                                                                                               | Table 3.1            | SAN FRANCISCO EMPLOYMENT BY LAND USE CATEGORY, 2002-2011                                           | 49 |
| Table & Figure 3.2.1         OFFICE EMPLOYMENT BY INDUSTRY GROUP, 2002-2011         50           Table & Figure 3.2.2         RETAIL EMPLOYMENT BY INDUSTRY GROUP, 2002-2011         51           Table 3.2.3         PRODUCTION/DISTRIBUTION/REPAIR (PDR) EMPLOYMENT BY INDUSTRY GROUP, 2002-2011         52           Figure 3.2.3         PRODUCTION/DISTRIBUTION/REPAIR (PDR) EMPLOYMENT BY INDUSTRY GROUP, 2002-2011         53           Table & Figure 3.2.4         CULTURAL/INSTITUTIONAL/EDUCATIONAL (CIE) EMPLOYMENT BY INDUSTRY GROUP, 2002-2011         54           Table 3.3         EMPLOYMENT BY COMMERCE & INDUSTRY DISTRICT AND LAND USE CATEGORY, 2011         58           Figure 4.1.1a         SAN FRANCISCO ESTABLISHMENTS BY LAND USE CATEGORY, 2001         59           Figure 4.1.1b         SAN FRANCISCO ESTABLISHMENTS BY LAND USE CATEGORY, 2002-2011         60           Table & Figure 4.2.1         OFFICE ESTABLISHMENTS BY INDUSTRY GROUP, 2002-2011         61           Table 4.2.3         PDR ESTABLISHMENTS BY INDUSTRY GROUP, 2002-2011         62           Figure 4.2.3         PDR ESTABLISHMENTS BY INDUSTRY GROUP, 2002-2011         63           Table 4.2.4         CULTURAL/INSTITUTIONAL/EDUCATIONAL ESTABLISHMENTS BY INDUSTRY GROUP, 2002-2011         64           Figure 4.2.4         CULTURAL/INSTITUTIONAL/EDUCATIONAL ESTABLISHMENTS BY INDUSTRY GROUP, 2002-2011         65           Table 4.1         ESTABLISHMENTS BY COMMERCE &                                                                                               | Figure 3.1.1         | SAN FRANCISCO EMPLOYMENT BY LAND USE CATEGORY, 2011                                                | 49 |
| Table & Figure 3.2.2         RETAIL EMPLOYMENT BY INDUSTRY GROUP, 2002-2011         51           Table 3.2.3         PRODUCTION/DISTRIBUTION/REPAIR (PDR) EMPLOYMENT BY INDUSTRY GROUP, 2002-2011         52           Figure 3.2.3         PRODUCTION/DISTRIBUTION/REPAIR (PDR) EMPLOYMENT BY INDUSTRY GROUP, 2002-2011         53           Table & Figure 3.2.4         CULTURAL/INSTITUTIONAL/EDUCATIONAL (CIE) EMPLOYMENT BY INDUSTRY GROUP, 2002-2011         54           Table 3.3         EMPLOYMENT BY COMMERCE & INDUSTRY DISTRICT AND LAND USE CATEGORY, 2011         55           Table 4.1         SAN FRANCISCO ESTABLISHMENTS BY LAND USE CATEGORY, 2002-2011         58           Figure 4.1.1a         SAN FRANCISCO ESTABLISHMENTS BY LAND USE CATEGORY, 2002-2011         59           Figure 4.1.1b         SAN FRANCISCO ESTABLISHMENTS BY INDUSTRY GROUP, 2002-2011         60           Table & Figure 4.2.1         OFFICE ESTABLISHMENTS BY INDUSTRY GROUP, 2002-2011         61           Table & Figure 4.2.2         RETAIL ESTABLISHMENTS BY INDUSTRY GROUP, 2002-2011         62           Figure 4.2.3         PDR ESTABLISHMENTS BY INDUSTRY GROUP, 2002-2011         63           Table 4.2.4         CULTURAL/INSTITUTIONAL/EDUCATIONAL & PRIVATE HOUSEHOLD ESTABLISHMENTS BY INDUSTRY GROUP, 2002-2011         64           Figure 5.1.1         TOTAL ANNUAL WAGES BY LAND USE CATEGORY, 2001-2011         71           Table 4.5         TOTAL ANNUAL WAGES                                                                                                | Figure 3.1.2         | SAN FRANCISCO EMPLOYMENT BY LAND USE CATEGORY, 2002-2011                                           | 49 |
| Table 3.2.3PRODUCTION/DISTRIBUTION/REPAIR (PDR) EMPLOYMENT BY INDUSTRY GROUP, 2002-201152Figure 3.2.3PRODUCTION/DISTRIBUTION/REPAIR (PDR) EMPLOYMENT BY INDUSTRY GROUP, 2002-201153Table & Figure 3.2.4CULTURAL/INSTITUTIONAL/EDUCATIONAL (CIE) EMPLOYMENT BY INDUSTRY GROUP, 2002-201154Table 3.3EMPLOYMENT BY COMMERCE & INDUSTRY DISTRICT AND LAND USE CATEGORY, 201155Table 4.1SAN FRANCISCO ESTABLISHMENTS BY LAND USE CATEGORY, 2002-201158Figure 4.1.1aSAN FRANCISCO ESTABLISHMENTS BY LAND USE CATEGORY, 201159Figure 4.1.1bSAN FRANCISCO ESTABLISHMENTS BY LAND USE CATEGORY, 2002-201160Table & Figure 4.2.1OFFICE ESTABLISHMENTS BY INDUSTRY GROUP, 2002-201161Table & Figure 4.2.2RETAIL ESTABLISHMENTS BY INDUSTRY GROUP, 2002-201162Table 4.2.3POR ESTABLISHMENTS BY INDUSTRY GROUP, 2002-201163Table 4.2.4CULTURAL/INSTITUTIONAL/EDUCATIONAL & PRIVATE HOUSEHOLD ESTABLISHMENTS BY INDUSTRY GROUP, 2002-201164Figure 4.2.4CULTURAL/INSTITUTIONAL/EDUCATIONAL ESTABLISHMENTS BY INDUSTRY GROUP, 2002-201165Table 4.3ESTABLISHMENTS BY COMMERCE & INDUSTRY DISTRICT AND LAND USE CATEGORY, 201167Table 4.4ESTABLISHMENTS BY COMMERCE & INDUSTRY DISTRICT AND LAND USE CATEGORY, 201171Figure 5.1.1TOTAL ANNUAL WAGES BY LAND USE CATEGORY, 2002-201172Figure 5.1.1TOTAL ANNUAL WAGES BY LAND USE CATEGORY, 2002-201172Table & Figure 5.1.2ANNUAL WAGES BY LAND USE CATEGORY, 2002-201173Table & Figure 5.1.1TOTAL ANNUAL WAGES BY LAND USE CATEGORY,                                                                                                                                | Table & Figure 3.2.1 | OFFICE EMPLOYMENT BY INDUSTRY GROUP, 2002-2011                                                     | 50 |
| Figure 3.2.3         PRODUCTION/DISTRIBUTION/REPAIR (PDR) EMPLOYMENT BY INDUSTRY GROUP, 2002-2011         53           Table & Figure 3.2.4         CULTURAL/INSTITUTIONAL/EDUCATIONAL (CIE) EMPLOYMENT BY INDUSTRY GROUP, 2002-2011         54           Table 3.3         EMPLOYMENT BY COMMERCE & INDUSTRY DISTRICT AND LAND USE CATEGORY, 2011         55           Table 4.1         SAN FRANCISCO ESTABLISHMENTS BY LAND USE CATEGORY, 2002-2011         58           Figure 4.1.1a         SAN FRANCISCO ESTABLISHMENTS BY LAND USE CATEGORY, 2002-2011         59           Table & Figure 4.2.1         OFFICE ESTABLISHMENTS BY INDUSTRY GROUP, 2002-2011         60           Table & Figure 4.2.2         RETAIL ESTABLISHMENTS BY INDUSTRY GROUP, 2002-2011         62           Figure 4.2.3         PDR ESTABLISHMENTS BY INDUSTRY GROUP, 2002-2011         63           Table 4.2.4         CULTURAL/INSTITUTIONAL/EDUCATIONAL & PRIVATE HOUSEHOLD ESTABLISHMENTS BY INDUSTRY GROUP, 2002-2011         64           Figure 4.2.4         CULTURAL/INSTITUTIONAL/EDUCATIONAL ESTABLISHMENTS BY INDUSTRY GROUP, 2002-2011         65           Table 4.3         ESTABLISHMENTS BY COMMERCE & INDUSTRY DISTRICT AND LAND USE CATEGORY, 2011         66           Table 4.3         ESTABLISHMENTS BY COMMERCE & INDUSTRY DISTRICT AND SIZE CLASS, 2011         67           Table 5.1.1         TOTAL ANNUAL WAGES BY LAND USE CATEGORY, 2002-2011         71           Figure 5.1.1a                                                                                              | Table & Figure 3.2.2 | RETAIL EMPLOYMENT BY INDUSTRY GROUP, 2002-2011                                                     | 51 |
| Table & Figure 3.2.4CULTURAL/INSTITUTIONAL/EDUCATIONAL (CIE) EMPLOYMENT BY INDUSTRY GROUP, 2002-201154Table 3.3EMPLOYMENT BY COMMERCE & INDUSTRY DISTRICT AND LAND USE CATEGORY, 201155Table 4.1SAN FRANCISCO ESTABLISHMENTS BY LAND USE CATEGORY, 2002-201158Figure 4.1.1aSAN FRANCISCO ESTABLISHMENTS BY LAND USE CATEGORY, 2002-201159Figure 4.1.1bSAN FRANCISCO ESTABLISHMENTS BY LAND USE CATEGORY, 2002-201159Table & Figure 4.2.1OFFICE ESTABLISHMENTS BY INDUSTRY GROUP, 2002-201160Table & Figure 4.2.2RETAIL ESTABLISHMENTS BY INDUSTRY GROUP, 2002-201161Table 4.2.3PDR ESTABLISHMENTS BY INDUSTRY GROUP, 2002-201162Figure 4.2.3PDR ESTABLISHMENTS BY INDUSTRY GROUP, 2002-201163Table 4.2.4CULTURAL/INSTITUTIONAL/EDUCATIONAL & PRIVATE HOUSEHOLD ESTABLISHMENTS BY INDUSTRY GROUP, 2002-201164Figure 4.2.4CULTURAL/INSTITUTIONAL/EDUCATIONAL ESTABLISHMENTS BY INDUSTRY GROUP, 2002-201165Table 4.3ESTABLISHMENTS BY COMMERCE & INDUSTRY DISTRICT AND LAND USE CATEGORY, 2001-201166Table 5.1.1TOTAL ANNUAL WAGES BY LAND USE CATEGORY, 2002-201171Figure 5.1.1aTOTAL ANNUAL WAGES BY LAND USE CATEGORY, 2002-201172Table & Figure 5.1.2ANNUAL WAGES PER WORKER BY LAND USE CATEGORY, 2002-201173Table & Figure 5.1.2ANNUAL WAGES PER WORKER BY LAND USE CATEGORY, 2002-201173Table & Figure 5.1.2TAXABLE RETAIL SALES AND ALL OUTLET SALES, 2002-201173                                                                                                                                                                                                                           | Table 3.2.3          | PRODUCTION/DISTRIBUTION/REPAIR (PDR) EMPLOYMENT BY INDUSTRY GROUP, 2002-2011                       | 52 |
| Table 3.3EMPLOYMENT BY COMMERCE & INDUSTRY DISTRICT AND LAND USE CATEGORY, 201155Table 4.1SAN FRANCISCO ESTABLISHMENTS BY LAND USE CATEGORY, 2002-201159Figure 4.1.1aSAN FRANCISCO ESTABLISHMENTS BY LAND USE CATEGORY, 201159Table & Figure 4.2.1OFFICE ESTABLISHMENTS BY INDUSTRY GROUP, 2002-201160Table & Figure 4.2.2RETAIL ESTABLISHMENTS BY INDUSTRY GROUP, 2002-201161Table 4.2.3PDR ESTABLISHMENTS BY INDUSTRY GROUP, 2002-201162Figure 4.2.4CULTURAL/INSTITUTIONAL/EDUCATIONAL & PRIVATE HOUSEHOLD ESTABLISHMENTS BY INDUSTRY GROUP, 2002-201163Table 4.2.4CULTURAL/INSTITUTIONAL/EDUCATIONAL ESTABLISHMENTS BY INDUSTRY GROUP, 2002-201165Table 4.3ESTABLISHMENTS BY COMMERCE & INDUSTRY DISTRICT AND LAND USE CATEGORY, 201166Table 4.4ESTABLISHMENTS BY COMMERCE & INDUSTRY DISTRICT AND LAND USE CATEGORY, 201167Table 5.1.1TOTAL ANNUAL WAGES BY LAND USE CATEGORY, 2002-201171Figure 5.1.1aTOTAL ANNUAL WAGES BY LAND USE CATEGORY, 2002-201172Figure 5.1.1aTOTAL ANNUAL WAGES BY LAND USE CATEGORY, 2002-201172Table & Figure 5.1.2ANNUAL WAGES PER WORKER BY LAND USE CATEGORY, 2002-201173Table & Figure 5.1.2ANNUAL WAGES PER WORKER BY LAND USE CATEGORY, 2002-201173Table 5.2.1TAXABLE RETAIL SALES AND ALL OUTLET SALES, 2002-201174                                                                                                                                                                                                                                                                                                                                      | Figure 3.2.3         | PRODUCTION/DISTRIBUTION/REPAIR (PDR) EMPLOYMENT BY INDUSTRY GROUP, 2002-2011                       | 53 |
| Table 4.1SAN FRANCISCO ESTABLISHMENTS BY LAND USE CATEGORY, 2002-201158Figure 4.1.1aSAN FRANCISCO ESTABLISHMENTS BY LAND USE CATEGORY, 201159Figure 4.1.1bSAN FRANCISCO ESTABLISHMENTS BY LAND USE CATEGORY, 2002-201159Table & Figure 4.2.1OFFICE ESTABLISHMENTS BY INDUSTRY GROUP, 2002-201160Table & Figure 4.2.2RETAIL ESTABLISHMENTS BY INDUSTRY GROUP, 2002-201161Table 4.2.3PDR ESTABLISHMENTS BY INDUSTRY GROUP, 2002-201162Figure 4.2.3PDR ESTABLISHMENTS BY INDUSTRY GROUP, 2002-201163Table 4.2.4CULTURAL/INSTITUTIONAL/EDUCATIONAL & PRIVATE HOUSEHOLD ESTABLISHMENTS BY INDUSTRY GROUP, 2002-201164Figure 4.2.4CULTURAL/INSTITUTIONAL/EDUCATIONAL ESTABLISHMENTS BY INDUSTRY GROUP, 2002-201165Table 4.3ESTABLISHMENTS BY COMMERCE & INDUSTRY DISTRICT AND LAND USE CATEGORY, 201166Table 4.4ESTABLISHMENTS BY COMMERCE & INDUSTRY DISTRICT AND SIZE CLASS, 201167Table 5.1.1TOTAL ANNUAL WAGES BY LAND USE CATEGORY, 2002-201171Figure 5.1.1aTOTAL ANNUAL WAGES BY LAND USE CATEGORY, 2012-201172Figure 5.1.1bTOTAL ANNUAL WAGES BY LAND USE CATEGORY, 2002-201172Table & Figure 5.1.2ANNUAL WAGES PER WORKER BY LAND USE CATEGORY, 2002-201173Table & Figure 5.1.2TAXABLE RETAIL SALES AND ALL OUTLET SALES, 2002-201174                                                                                                                                                                                                                                                                                                                                                          | Table & Figure 3.2.4 | CULTURAL/INSTITUTIONAL/EDUCATIONAL (CIE) EMPLOYMENT BY INDUSTRY GROUP, 2002-2011                   | 54 |
| Figure 4.1.1aSAN FRANCISCO ESTABLISHMENTS BY LAND USE CATEGORY, 201159Figure 4.1.1bSAN FRANCISCO ESTABLISHMENTS BY LAND USE CATEGORY, 2002-201159Table & Figure 4.2.1OFFICE ESTABLISHMENTS BY INDUSTRY GROUP, 2002-201160Table & Figure 4.2.2RETAIL ESTABLISHMENTS BY INDUSTRY GROUP, 2002-201161Table 4.2.3PDR ESTABLISHMENTS BY INDUSTRY GROUP, 2002-201162Figure 4.2.3PDR ESTABLISHMENTS BY INDUSTRY GROUP, 2002-201163Table 4.2.4CULTURAL/INSTITUTIONAL/EDUCATIONAL & PRIVATE HOUSEHOLD ESTABLISHMENTS BY INDUSTRY GROUP, 2002-201164Figure 4.2.4CULTURAL/INSTITUTIONAL/EDUCATIONAL ESTABLISHMENTS BY INDUSTRY GROUP, 2002-201165Table 4.3ESTABLISHMENTS BY COMMERCE & INDUSTRY DISTRICT AND LAND USE CATEGORY, 201166Table 4.4ESTABLISHMENTS BY COMMERCE & INDUSTRY DISTRICT AND SIZE CLASS, 201167Table 5.1.1TOTAL ANNUAL WAGES BY LAND USE CATEGORY, 2002-201171Figure 5.1.1aTOTAL ANNUAL WAGES BY LAND USE CATEGORY, 2002-201172Figure 5.1.1bTOTAL ANNUAL WAGES BY LAND USE CATEGORY, 2002-201172Table & Figure 5.1.2ANNUAL WAGES PER WORKER BY LAND USE CATEGORY, 2002-201173Table 6.5.2.1TAXABLE RETAIL SALES AND ALL OUTLET SALES, 2002-201174                                                                                                                                                                                                                                                                                                                                                                                                                                        | Table 3.3            | EMPLOYMENT BY COMMERCE & INDUSTRY DISTRICT AND LAND USE CATEGORY, 2011                             | 55 |
| Figure 4.1.1bSAN FRANCISCO ESTABLISHMENTS BY LAND USE CATEGORY, 2002-201159Table & Figure 4.2.1OFFICE ESTABLISHMENTS BY INDUSTRY GROUP, 2002-201160Table & Figure 4.2.2RETAIL ESTABLISHMENTS BY INDUSTRY GROUP, 2002-201161Table 4.2.3PDR ESTABLISHMENTS BY INDUSTRY GROUP, 2002-201162Figure 4.2.3PDR ESTABLISHMENTS BY INDUSTRY GROUP, 2002-201163Table 4.2.4CULTURAL/INSTITUTIONAL/EDUCATIONAL & PRIVATE HOUSEHOLD ESTABLISHMENTS BY INDUSTRY GROUP, 2002-201164Figure 4.2.4CULTURAL/INSTITUTIONAL/EDUCATIONAL ESTABLISHMENTS BY INDUSTRY GROUP, 2002-201165Table 4.3ESTABLISHMENTS BY COMMERCE & INDUSTRY DISTRICT AND LAND USE CATEGORY, 201166Table 4.4ESTABLISHMENTS BY COMMERCE & INDUSTRY DISTRICT AND SIZE CLASS, 201167Table 5.1.1TOTAL ANNUAL WAGES BY LAND USE CATEGORY, 2002-201172Figure 5.1.1aTOTAL ANNUAL WAGES BY LAND USE CATEGORY, 2012-201172Figure 5.1.1bTOTAL ANNUAL WAGES BY LAND USE CATEGORY, 2002-201173Table & Figure 5.1.2ANNUAL WAGES BY LAND USE CATEGORY, 2002-201173Table 6.5.2.1TAXABLE RETAIL SALES AND ALL OUTLET SALES, 2002-201173                                                                                                                                                                                                                                                                                                                                                                                                                                                                                                                         | Table 4.1            | SAN FRANCISCO ESTABLISHMENTS BY LAND USE CATEGORY, 2002-2011                                       | 58 |
| Table & Figure 4.2.1OFFICE ESTABLISHMENTS BY INDUSTRY GROUP, 2002-201160Table & Figure 4.2.2RETAIL ESTABLISHMENTS BY INDUSTRY GROUP, 2002-201161Table 4.2.3PDR ESTABLISHMENTS BY INDUSTRY GROUP, 2002-201162Figure 4.2.3PDR ESTABLISHMENTS BY INDUSTRY GROUP, 2002-201163Table 4.2.4CULTURAL/INSTITUTIONAL/EDUCATIONAL & PRIVATE HOUSEHOLD ESTABLISHMENTS BY INDUSTRY GROUP, 2002-201164Figure 4.2.4CULTURAL/INSTITUTIONAL/EDUCATIONAL ESTABLISHMENTS BY INDUSTRY GROUP, 2002-201165Table 4.3ESTABLISHMENTS BY COMMERCE & INDUSTRY DISTRICT AND LAND USE CATEGORY, 201166Table 4.4ESTABLISHMENTS BY COMMERCE & INDUSTRY DISTRICT AND SIZE CLASS, 201167Table 5.1.1TOTAL ANNUAL WAGES BY LAND USE CATEGORY, 2002-201171Figure 5.1.1aTOTAL ANNUAL WAGES BY LAND USE CATEGORY, 201172Figure 5.1.1bTOTAL ANNUAL WAGES BY LAND USE CATEGORY, 2002-201172Table & Figure 5.1.2ANNUAL WAGES PER WORKER BY LAND USE CATEGORY, 2002-201173Table 5.2.1TAXABLE RETAIL SALES AND ALL OUTLET SALES, 2002-201173                                                                                                                                                                                                                                                                                                                                                                                                                                                                                                                                                                                                | Figure 4.1.1a        | SAN FRANCISCO ESTABLISHMENTS BY LAND USE CATEGORY, 2011                                            | 59 |
| Table & Figure 4.2.2RETAIL ESTABLISHMENTS BY INDUSTRY GROUP, 2002-201161Table 4.2.3PDR ESTABLISHMENTS BY INDUSTRY GROUP, 2002-201162Figure 4.2.3PDR ESTABLISHMENTS BY INDUSTRY GROUP, 2002-201163Table 4.2.4CULTURAL/INSTITUTIONAL/EDUCATIONAL & PRIVATE HOUSEHOLD ESTABLISHMENTS BY INDUSTRY GROUP, 2002-201164Figure 4.2.4CULTURAL/INSTITUTIONAL/EDUCATIONAL ESTABLISHMENTS BY INDUSTRY GROUP, 2002-201165Table 4.3ESTABLISHMENTS BY COMMERCE & INDUSTRY DISTRICT AND LAND USE CATEGORY, 201166Table 5.1.1TOTAL ANNUAL WAGES BY LAND USE CATEGORY, 2002-201171Figure 5.1.1aTOTAL ANNUAL WAGES BY LAND USE CATEGORY, 201172Figure 5.1.1bTOTAL ANNUAL WAGES BY LAND USE CATEGORY, 2002-201173Table & Figure 5.1.2ANNUAL WAGES PER WORKER BY LAND USE CATEGORY, 2002-201173Table 5.2.1TAXABLE RETAIL SALES AND ALL OUTLET SALES, 2002-201174                                                                                                                                                                                                                                                                                                                                                                                                                                                                                                                                                                                                                                                                                                                                                      | Figure4.1.1b         | SAN FRANCISCO ESTABLISHMENTS BY LAND USE CATEGORY, 2002-2011                                       | 59 |
| Table 4.2.3PDR ESTABLISHMENTS BY INDUSTRY GROUP, 2002-201162Figure 4.2.3PDR ESTABLISHMENTS BY INDUSTRY GROUP, 2002-201163Table 4.2.4CULTURAL/INSTITUTIONAL/EDUCATIONAL & PRIVATE HOUSEHOLD ESTABLISHMENTS BY INDUSTRY GROUP, 2002-201164Figure 4.2.4CULTURAL/INSTITUTIONAL/EDUCATIONAL ESTABLISHMENTS BY INDUSTRY GROUP, 2002-201165Table 4.3ESTABLISHMENTS BY COMMERCE & INDUSTRY DISTRICT AND LAND USE CATEGORY, 201166Table 5.1.1TOTAL ANNUAL WAGES BY LAND USE CATEGORY, 2002-201171Figure 5.1.1aTOTAL ANNUAL WAGES BY LAND USE CATEGORY, 201172Figure 5.1.1bTOTAL ANNUAL WAGES BY LAND USE CATEGORY, 2002-201172Table & Figure 5.1.2ANNUAL WAGES BY LAND USE CATEGORY, 2002-201173Table 5.2.1TAXABLE RETAIL SALES AND ALL OUTLET SALES, 2002-201174                                                                                                                                                                                                                                                                                                                                                                                                                                                                                                                                                                                                                                                                                                                                                                                                                                         | Table & Figure 4.2.1 | OFFICE ESTABLISHMENTS BY INDUSTRY GROUP, 2002-2011                                                 | 60 |
| Figure 4.2.3PDR ESTABLISHMENTS BY INDUSTRY GROUP, 2002-201163Table 4.2.4CULTURAL/INSTITUTIONAL/EDUCATIONAL & PRIVATE HOUSEHOLD ESTABLISHMENTS BY INDUSTRY GROUP, 2002-201164Figure 4.2.4CULTURAL/INSTITUTIONAL/EDUCATIONAL ESTABLISHMENTS BY INDUSTRY GROUP, 2002-201165Table 4.3ESTABLISHMENTS BY COMMERCE & INDUSTRY DISTRICT AND LAND USE CATEGORY, 201166Table 5.1.1TOTAL ANNUAL WAGES BY LAND USE CATEGORY, 2002-201171Figure 5.1.1aTOTAL ANNUAL WAGES BY LAND USE CATEGORY, 201172Figure 5.1.1bTOTAL ANNUAL WAGES BY LAND USE CATEGORY, 2002-201172Table & Figure 5.1.2ANNUAL WAGES BY LAND USE CATEGORY, 2002-201173Table 5.2.1TAXABLE RETAIL SALES AND ALL OUTLET SALES, 2002-201174                                                                                                                                                                                                                                                                                                                                                                                                                                                                                                                                                                                                                                                                                                                                                                                                                                                                                                     | Table & Figure 4.2.2 | RETAIL ESTABLISHMENTS BY INDUSTRY GROUP, 2002-2011                                                 | 61 |
| Table 4.2.4CULTURAL/INSTITUTIONAL/EDUCATIONAL & PRIVATE HOUSEHOLD ESTABLISHMENTS BY INDUSTRY GROUP, 2002-201164Figure 4.2.4CULTURAL/INSTITUTIONAL/EDUCATIONAL ESTABLISHMENTS BY INDUSTRY GROUP, 2002-201165Table 4.3ESTABLISHMENTS BY COMMERCE & INDUSTRY DISTRICT AND LAND USE CATEGORY, 201166Table 4.4ESTABLISHMENTS BY COMMERCE & INDUSTRY DISTRICT AND SIZE CLASS, 201177Table 5.1.1TOTAL ANNUAL WAGES BY LAND USE CATEGORY, 2002-201171Figure 5.1.1aTOTAL ANNUAL WAGES BY LAND USE CATEGORY, 201172Figure 5.1.1bTOTAL ANNUAL WAGES BY LAND USE CATEGORY, 2002-201173Table & Figure 5.1.2ANNUAL WAGES PER WORKER BY LAND USE CATEGORY, 2002-201173Table 5.2.1TAXABLE RETAIL SALES AND ALL OUTLET SALES, 2002-201174                                                                                                                                                                                                                                                                                                                                                                                                                                                                                                                                                                                                                                                                                                                                                                                                                                                                         | Table 4.2.3          | PDR ESTABLISHMENTS BY INDUSTRY GROUP, 2002-2011                                                    | 62 |
| Figure 4.2.4CULTURAL/INSTITUTIONAL/EDUCATIONAL ESTABLISHMENTS BY INDUSTRY GROUP, 2002-201165Table 4.3ESTABLISHMENTS BY COMMERCE & INDUSTRY DISTRICT AND LAND USE CATEGORY, 201166Table 4.4ESTABLISHMENTS BY COMMERCE & INDUSTRY DISTRICT AND SIZE CLASS, 201167Table 5.1.1TOTAL ANNUAL WAGES BY LAND USE CATEGORY, 2002-201171Figure 5.1.1aTOTAL ANNUAL WAGES BY LAND USE CATEGORY, 201172Figure 5.1.1bTOTAL ANNUAL WAGES BY LAND USE CATEGORY, 2002-201172Table & Figure 5.1.2ANNUAL WAGES PER WORKER BY LAND USE CATEGORY, 2002-201173Table 5.2.1TAXABLE RETAIL SALES AND ALL OUTLET SALES, 2002-201174                                                                                                                                                                                                                                                                                                                                                                                                                                                                                                                                                                                                                                                                                                                                                                                                                                                                                                                                                                                        | Figure 4.2.3         | PDR ESTABLISHMENTS BY INDUSTRY GROUP, 2002-2011                                                    | 63 |
| Table 4.3ESTABLISHMENTS BY COMMERCE & INDUSTRY DISTRICT AND LAND USE CATEGORY, 201166Table 4.4ESTABLISHMENTS BY COMMERCE & INDUSTRY DISTRICT AND SIZE CLASS, 201167Table 5.1.1TOTAL ANNUAL WAGES BY LAND USE CATEGORY, 2002-201171Figure 5.1.1aTOTAL ANNUAL WAGES BY LAND USE CATEGORY, 201172Figure 5.1.1bTOTAL ANNUAL WAGES BY LAND USE CATEGORY, 2002-201172Table & Figure 5.1.2ANNUAL WAGES PER WORKER BY LAND USE CATEGORY, 2002-201173Table 5.2.1TAXABLE RETAIL SALES AND ALL OUTLET SALES, 2002-201174                                                                                                                                                                                                                                                                                                                                                                                                                                                                                                                                                                                                                                                                                                                                                                                                                                                                                                                                                                                                                                                                                    | Table 4.2.4          | CULTURAL/INSTITUTIONAL/EDUCATIONAL & PRIVATE HOUSEHOLD ESTABLISHMENTS BY INDUSTRY GROUP, 2002-2011 | 64 |
| Table 4.4ESTABLISHMENTS BY COMMERCE & INDUSTRY DISTRICT AND SIZE CLASS, 201167Table 5.1.1TOTAL ANNUAL WAGES BY LAND USE CATEGORY, 2002-201171Figure 5.1.1aTOTAL ANNUAL WAGES BY LAND USE CATEGORY, 201172Figure 5.1.1bTOTAL ANNUAL WAGES BY LAND USE CATEGORY, 2002-201172Table & Figure 5.1.2ANNUAL WAGES PER WORKER BY LAND USE CATEGORY, 2002-201173Table 5.2.1TAXABLE RETAIL SALES AND ALL OUTLET SALES, 2002-201174                                                                                                                                                                                                                                                                                                                                                                                                                                                                                                                                                                                                                                                                                                                                                                                                                                                                                                                                                                                                                                                                                                                                                                         | Figure 4.2.4         | CULTURAL/INSTITUTIONAL/EDUCATIONAL ESTABLISHMENTS BY INDUSTRY GROUP, 2002-2011                     | 65 |
| Table 5.1.1         TOTAL ANNUAL WAGES BY LAND USE CATEGORY, 2002-2011         71           Figure 5.1.1a         TOTAL ANNUAL WAGES BY LAND USE CATEGORY, 2011         72           Figure 5.1.1b         TOTAL ANNUAL WAGES BY LAND USE CATEGORY, 2002-2011         72           Table & Figure 5.1.2         ANNUAL WAGES PER WORKER BY LAND USE CATEGORY, 2002-2011         73           Table 5.2.1         TAXABLE RETAIL SALES AND ALL OUTLET SALES, 2002-2011         74                                                                                                                                                                                                                                                                                                                                                                                                                                                                                                                                                                                                                                                                                                                                                                                                                                                                                                                                                                                                                                                                                                                 | Table 4.3            | ESTABLISHMENTS BY COMMERCE & INDUSTRY DISTRICT AND LAND USE CATEGORY, 2011                         | 66 |
| Figure 5.1.1a         TOTAL ANNUAL WAGES BY LAND USE CATEGORY, 2011         72           Figure 5.1.1b         TOTAL ANNUAL WAGES BY LAND USE CATEGORY, 2002-2011         72           Table & Figure 5.1.2         ANNUAL WAGES PER WORKER BY LAND USE CATEGORY, 2002-2011         73           Table 5.2.1         TAXABLE RETAIL SALES AND ALL OUTLET SALES, 2002-2011         74                                                                                                                                                                                                                                                                                                                                                                                                                                                                                                                                                                                                                                                                                                                                                                                                                                                                                                                                                                                                                                                                                                                                                                                                             | Table 4.4            | ESTABLISHMENTS BY COMMERCE & INDUSTRY DISTRICT AND SIZE CLASS, 2011                                | 67 |
| Figure 5.1.1bTOTAL ANNUAL WAGES BY LAND USE CATEGORY, 2002-201172Table & Figure 5.1.2ANNUAL WAGES PER WORKER BY LAND USE CATEGORY, 2002-201173Table 5.2.1TAXABLE RETAIL SALES AND ALL OUTLET SALES, 2002-201174                                                                                                                                                                                                                                                                                                                                                                                                                                                                                                                                                                                                                                                                                                                                                                                                                                                                                                                                                                                                                                                                                                                                                                                                                                                                                                                                                                                  | Table 5.1.1          | TOTAL ANNUAL WAGES BY LAND USE CATEGORY, 2002-2011                                                 | 71 |
| Figure 5.1.1bTOTAL ANNUAL WAGES BY LAND USE CATEGORY, 2002-201172Table & Figure 5.1.2ANNUAL WAGES PER WORKER BY LAND USE CATEGORY, 2002-201173Table 5.2.1TAXABLE RETAIL SALES AND ALL OUTLET SALES, 2002-201174                                                                                                                                                                                                                                                                                                                                                                                                                                                                                                                                                                                                                                                                                                                                                                                                                                                                                                                                                                                                                                                                                                                                                                                                                                                                                                                                                                                  | Figure 5.1.1a        | TOTAL ANNUAL WAGES BY LAND USE CATEGORY, 2011                                                      | 72 |
| Table 5.2.1TAXABLE RETAIL SALES AND ALL OUTLET SALES, 2002-201174                                                                                                                                                                                                                                                                                                                                                                                                                                                                                                                                                                                                                                                                                                                                                                                                                                                                                                                                                                                                                                                                                                                                                                                                                                                                                                                                                                                                                                                                                                                                | Figure 5.1.1b        | TOTAL ANNUAL WAGES BY LAND USE CATEGORY, 2002-2011                                                 |    |
| Table 5.2.1TAXABLE RETAIL SALES AND ALL OUTLET SALES, 2002-201174                                                                                                                                                                                                                                                                                                                                                                                                                                                                                                                                                                                                                                                                                                                                                                                                                                                                                                                                                                                                                                                                                                                                                                                                                                                                                                                                                                                                                                                                                                                                | Table & Figure 5.1.2 | ANNUAL WAGES PER WORKER BY LAND USE CATEGORY, 2002-2011                                            | 73 |
|                                                                                                                                                                                                                                                                                                                                                                                                                                                                                                                                                                                                                                                                                                                                                                                                                                                                                                                                                                                                                                                                                                                                                                                                                                                                                                                                                                                                                                                                                                                                                                                                  | Table 5.2.1          | TAXABLE RETAIL SALES AND ALL OUTLET SALES, 2002-2011                                               |    |
|                                                                                                                                                                                                                                                                                                                                                                                                                                                                                                                                                                                                                                                                                                                                                                                                                                                                                                                                                                                                                                                                                                                                                                                                                                                                                                                                                                                                                                                                                                                                                                                                  | Figure 5.2.1         | TAXABLE RETAIL SALES AND ALL OUTLET SALES, 2002-2011 (2011 \$000s)                                 |    |

The six Land Use categories include (1) Office, (2) Retail, (3) Production/Distribution/Repair (PDR), (4) Hotel, (5) Cultural/Institutional/Educational (CIE), and (6) Residential. The Residential land use category is used only in Appendix Chapter 6 for data on building permits and land use by plan areas. The definitions of each of these categories follows: