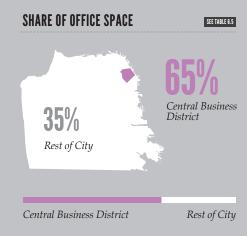

NTER 27%** PRIVATE HOUSEHOLDS 4% 4% **SOUTHWEST 25%**

All land uses added jobs over the decade, except PDR.



Job concentrations by land use vary geographically.

**JOB CONCENTRATION BY LAND USE & LOCATION** 

Share of office land use jobs, 2011

SEE TABLE 3.1

Office land use has most jobs.

#### ESTABLISHMENTS IN SAN FRANCISCO

# Establishments up 5% from 2010.

TOTAL ESTABLISHMENTS (2011)

55,251

**5**%

SEE TABLE 4.1

Change from 2010





#### LAND USE & BUILDING IN SAN FRANCISCO

### **Land Area**

SAN FRANCISCO LAND AREA:

DEVELOPED

STREETS & FREEWAYS



71% 988 MILLION Sq. ft.

**29**%





# Office Space

2011 TOTAL OFFICE SPACE

SECTION Sq. ft. 10/0 A 70/0

Change from 2010 Change from 2001

1.1 million square feet added since 2010.

5.2 million added in the last ten years.



Most office space is in the Central Business District.

# **Building Permits**

#### **2011 BUILDING PERMITS:**

22,613

building permits

Change from 2010

SEE TABLE 6.1.1.A

Change from 2002

**2011 BUILDING PERMIT STATUS** 

SEE TABLE 6.4.1.A

670/ Complete

27% Issued 6% Other





| Land Use Category |     |  |
|-------------------|-----|--|
| RESIDENTIAL       | 67% |  |
| OFFICE            | 15% |  |
| RETAIL            | 10% |  |
| CIE               | 2%  |  |
| PDR & HOTEL       | 1%  |  |

#### BY C&I DISTRICT LOCATION:



| SOUTHWEST     | 33% |
|---------------|-----|
| NORTH CENTRAL | 13% |
| FINANCIAL     | 13% |

Permit volume and construction cost have increased over 2010.

#### BY CONSTRUCTION COST:

\$3.4 BILLION

SEE TABLE 6.1.1.B

\$1.16 billion change from 2010

61%