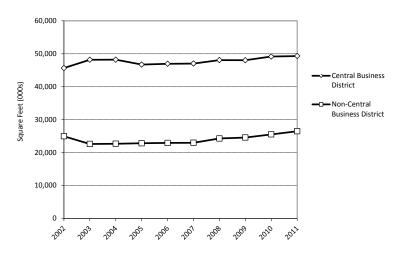

nd non-central business districts over the last ten years. It also conveys the percent change by year. This information is presented graphically in Figure 6.5.

#### Note:

- Office Space includes large commercial buildings of 25,000 rentable square feet or larger in the Central and Non-Central Business Districts, which are defined below. Not included are government, medical, and owner occupied buildings.
- The Central Business District includes the Financial District areas both north and south of Market Street.
- The Non-Central Business District includes Jackson Square, North Waterfront, Yerba Buena, South of Market, West of Kearny, West of Van Ness Corridor, Van Ness, and Union Square.

**Sources:** Cushman & Wakefield of California Research Services; San Francisco Planning Department



#### **Building Square Footage (000s)**

| Location                      | 2002   | 2003   | 2004   | 2005   | 2006   | 2007   | 2008   | 2009   | 2010   | 2011   |
|-------------------------------|--------|--------|--------|--------|--------|--------|--------|--------|--------|--------|
| Central Business District     | 45,663 | 48,192 | 48,198 | 46,719 | 46,956 | 47,026 | 48,084 | 48,039 | 49,158 | 49,310 |
| Non-Central Business District | 24,968 | 22,622 | 22,686 | 22,845 | 22,932 | 22,996 | 24,300 | 24,569 | 25,539 | 26,488 |
| TOTAL                         | 70,631 | 70,814 | 70,884 | 69,564 | 69,888 | 70,022 | 72,384 | 72,608 | 74,697 | 75,798 |

#### **Percentage Change**

| Location                      | 2002-03 | 2003-04 | 2004-05 | 2005-06 | 2006-07 | 2007-08 | 2008-09 | 2009