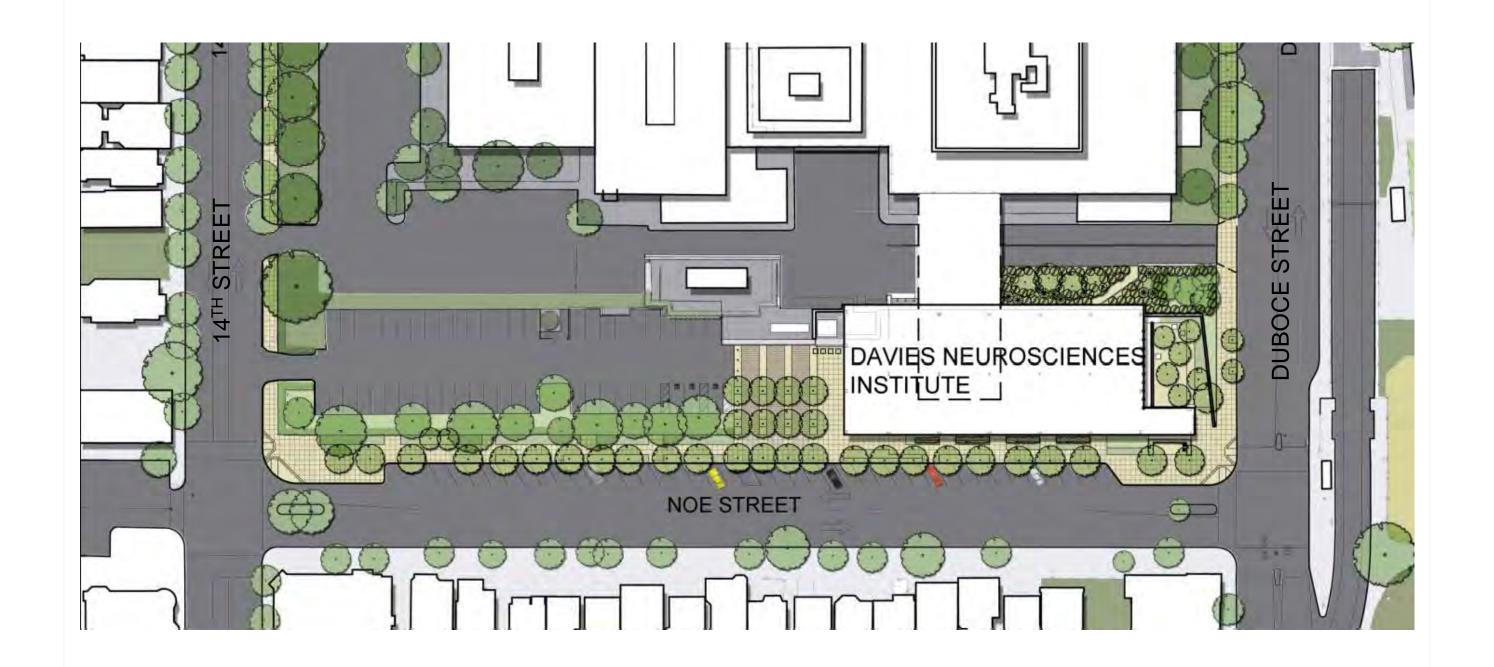

Staff Contact: Elizabeth Watty – (415) 558-6620

Elizabeth.Watty@sfgov.org

Recommendation: Informational Hearing Only

Enclosed are color renderings of the five new buildings (on three campuses) that are being proposed as part of California Pacific Medical Center's (CPMC) Long-Range Development Plan. These buildings include a new Neurosciences Institute at the Davies Campus, a new hospital and medical office building at the St. Luke's Campus, and a new hospital and medical office building at the Van Ness and Geary Campus.