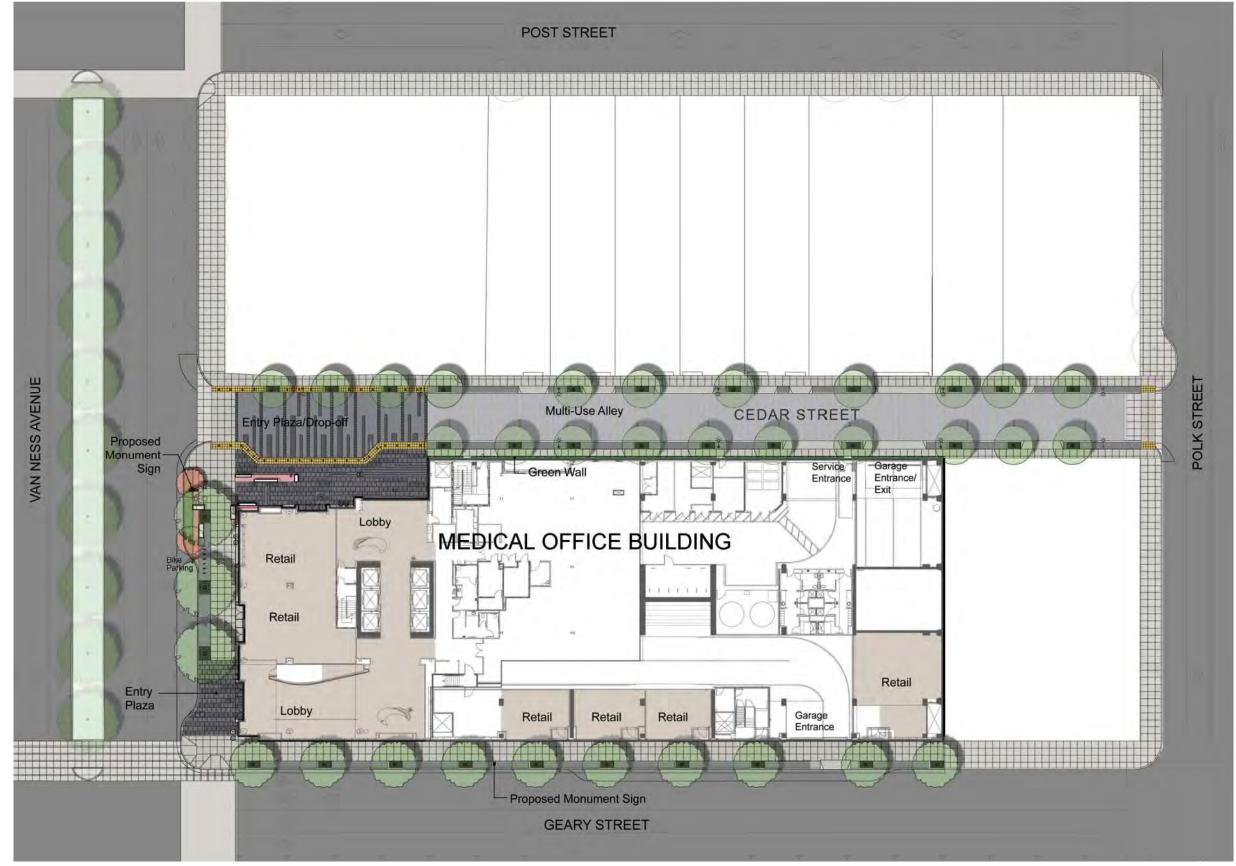

Staff Contact: Elizabeth Watty – (415) 558-6620

Elizabeth.Watty@sfgov.org

Recommendation: Informational Hearing Only

Enclosed are color renderings of the five new buildings (on three campuses) that are being proposed as part of California Pacific Medical Center's (CPMC) Long-Range Development Plan. These buildings include a new Neurosciences Institute at the Davies Campus, a new hospital and medical office building at the St. Luke's Campus, and a new hospital and medical office building at the Van Ness and Geary Campus.

## California Pacific Medical Center Rebuild Plan

informational hearing before the San Francisco Planning Commission — 12 May 2011