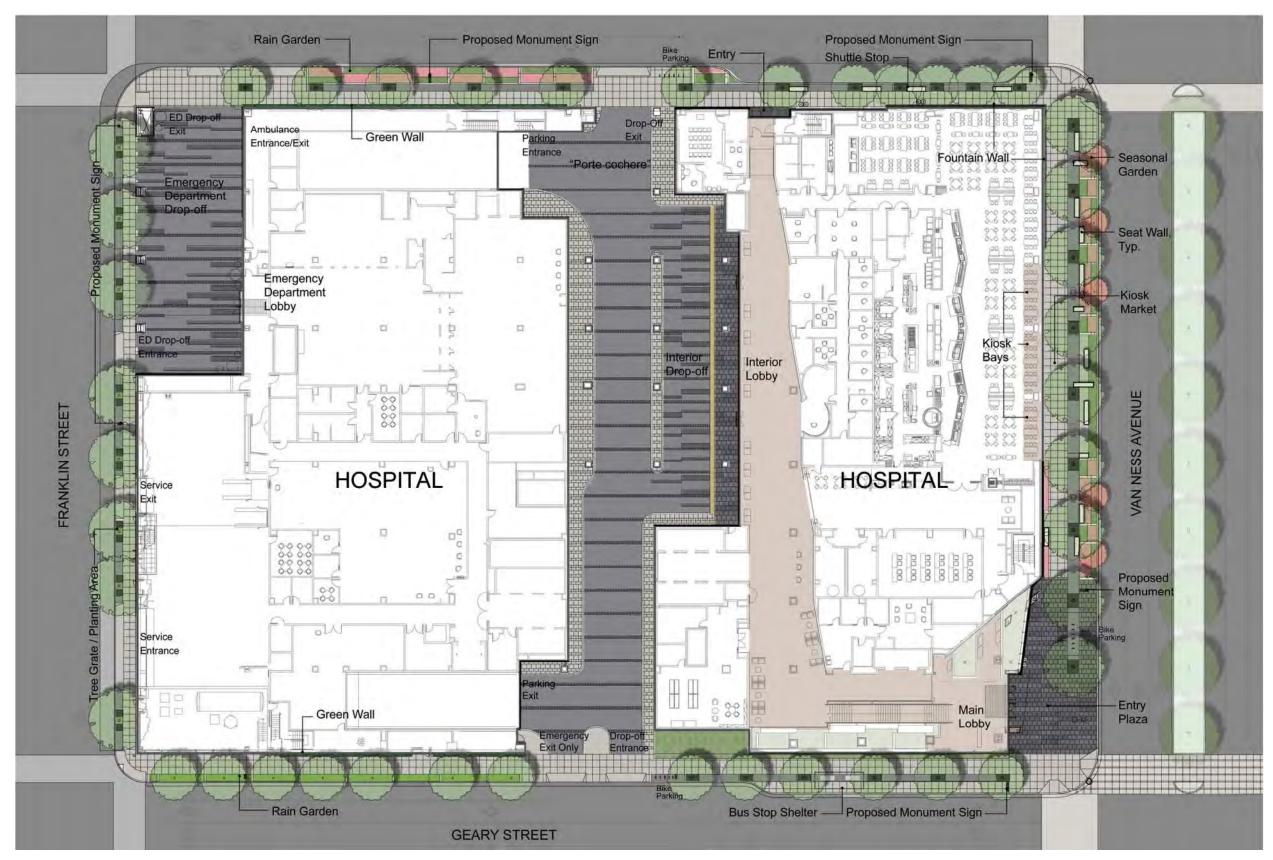

Staff Contact: Elizabeth Watty – (415) 558-6620

Elizabeth.Watty@sfgov.org

Recommendation: Informational Hearing Only

Enclosed are color renderings of the five new buildings (on three campuses) that are being proposed as part of California Pacific Medical Center's (CPMC) Long-Range Development Plan. These buildings include a new Neurosciences Institute at the Davies Campus, a new hospital and medical office building at the St. Luke's Campus, and a new hospital and medical office building at the Van Ness and Geary Campus.

## California Pacific Medical Center Rebuild Plan

informational hearing before the San Francisco Planning Commission — 12 May 2011