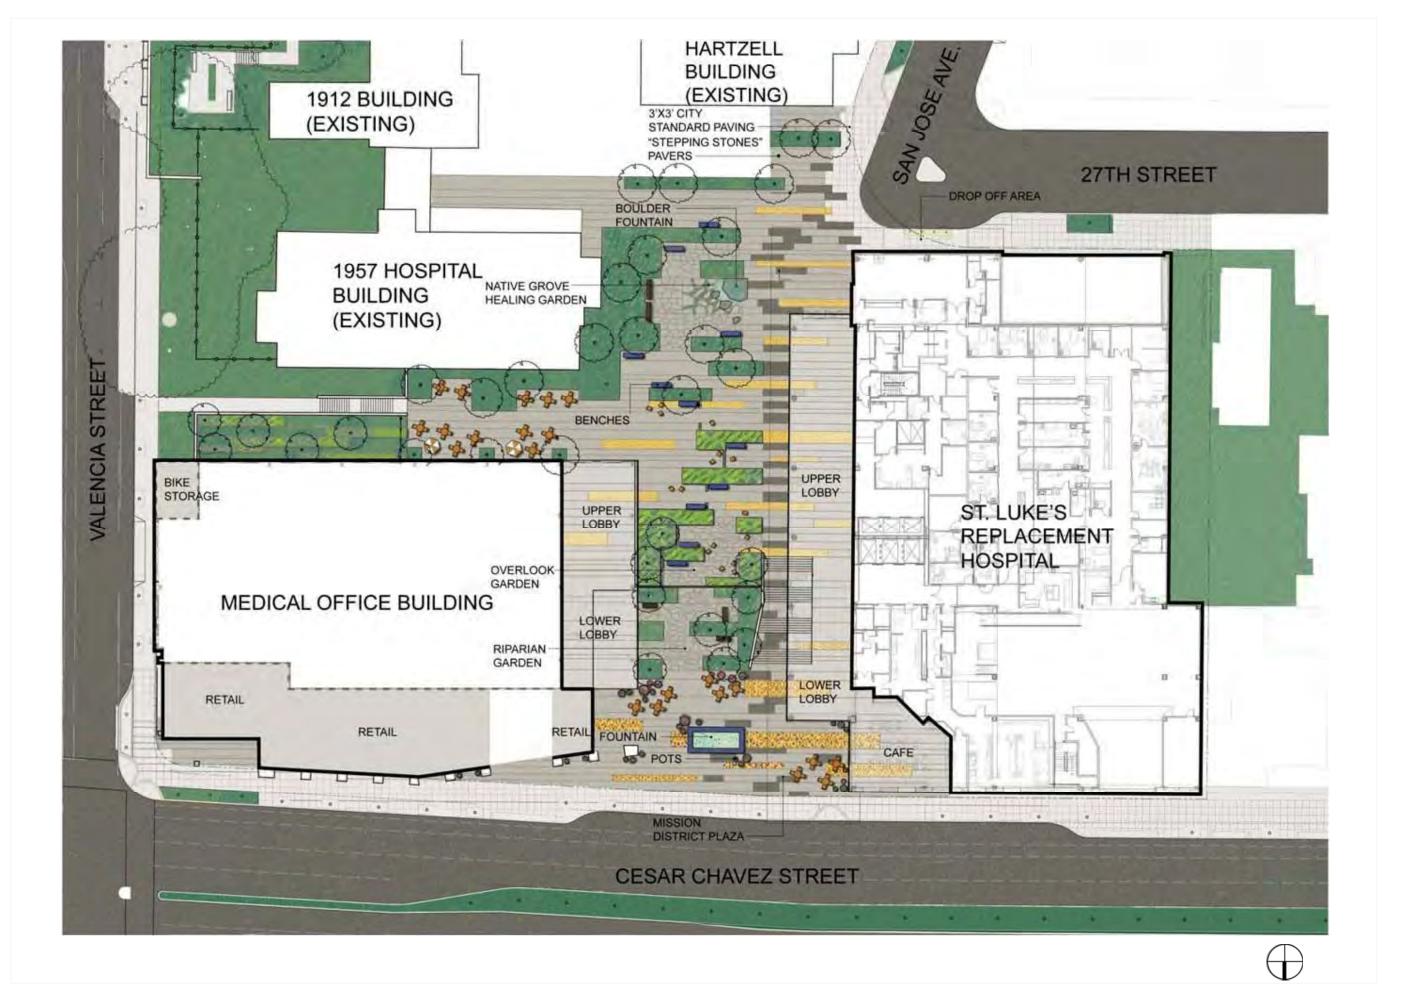

Staff Contact: Elizabeth Watty – (415) 558-6620

Elizabeth.Watty@sfgov.org

Recommendation: Informational Hearing Only

Enclosed are color renderings of the five new buildings (on three campuses) that are being proposed as part of California Pacific Medical Center's (CPMC) Long-Range Development Plan. These buildings include a new Neurosciences Institute at the Davies Campus, a new hospital and medical office building at the St. Luke's Campus, and a new hospital and medical office building at the Van Ness and Geary Campus.