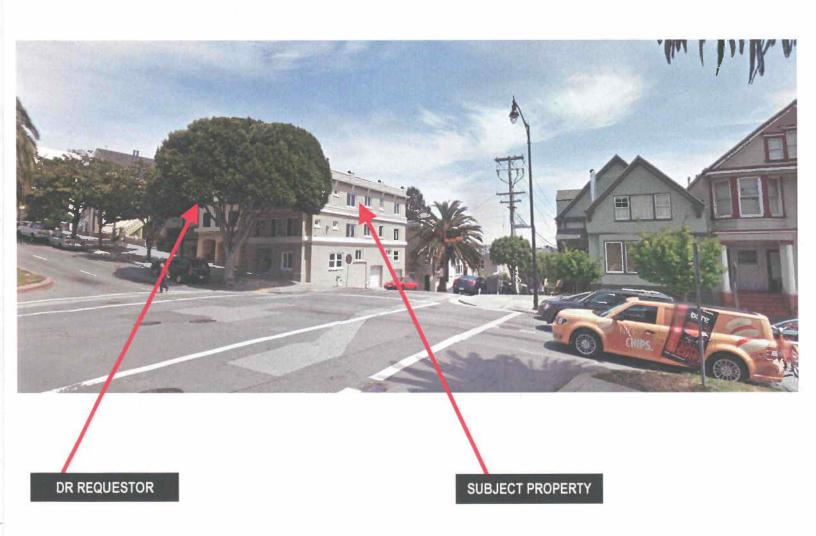

## Context Photo View of the east side of Dolores Street

## Context Photo View of the west side of Dolores St.