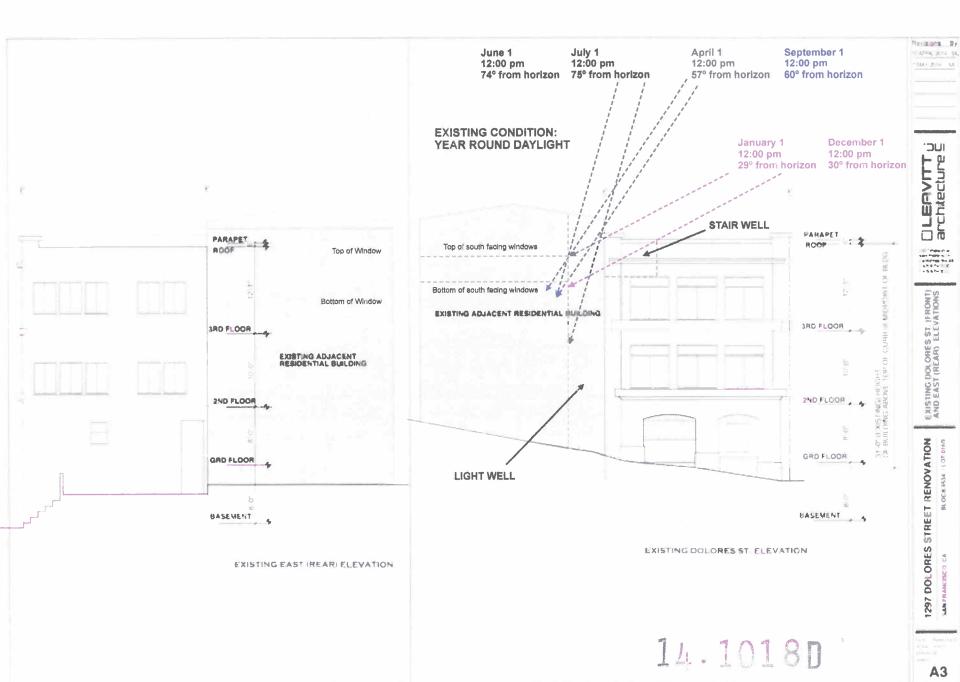

#### RESIDENTIAL DESIGN TEAM REVIEW

No extraordinary or exceptional circumstances. The proposed vertical addition provides a matching lightwell that is 2/3 the length of the adjacent building's lightwell and is sufficient to minimize any potential light and air impacts to the neighboring property. The project sponsor in their written response has also conceded to use privacy glass for the closet window on the north wall of the vertical addition, which has the closest adjacency to the neighbors' lightwell windows. Recommended an abbreviated Discretionary Review.