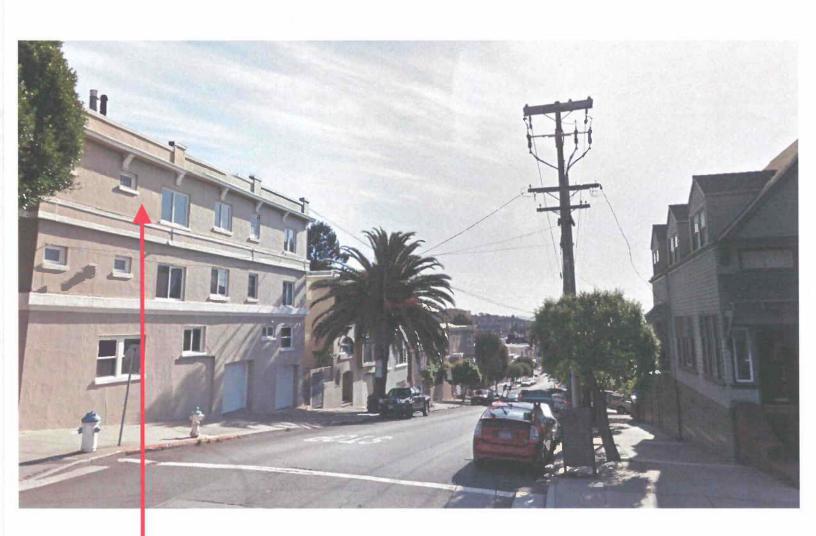

#### PROJECT DESCRIPTION

The project proposal is for a partial 4th floor vertical addition with new front and rear roof decks on an existing three-story-over-basement corner building. The subject property is the top unit, which would be expanded by 545 sq. ft. through the vertical addition. The addition would be set back on three sides to minimize the public visibility from Dolores and 26th Street and adhere to required rear yard setbacks. The north wall of the vertical addition runs along the property line shared with 1293-1295 Dolores Street, and is set back for a portion of the shared lightwell. This action constitutes the Approval Action for the project for the purposes of CEQA, pursuant to Section 31.04(h) of the San Francisco Administrative Code.

#### SITE DESCRIPTION AND PRESENT USE

The project site is located on the border of the Noe Valley and Mission neighborhoods. The subject property is on the east side of Dolores Street, a wide boulevard bisected by a landscaped median with mature palm trees. The subject parcel is a corner lot measuring approximately 25'x70' at the northeast corner of Dolores and 26th Streets. The lot is improved with a three-story-over basement residential building with a flat roof. The building contains three dwelling units, in accordance with the RH-3 Zoning District. The rear wall of the subject property is in alignment with the adjacent property to the north. Due to the substandard length of the 70-foot lot, and the location of the existing rear wall of the building, horizontal expansion would require a rear yard variance. The dwelling unit proposed for expansion is located on the top floor of the subject property.