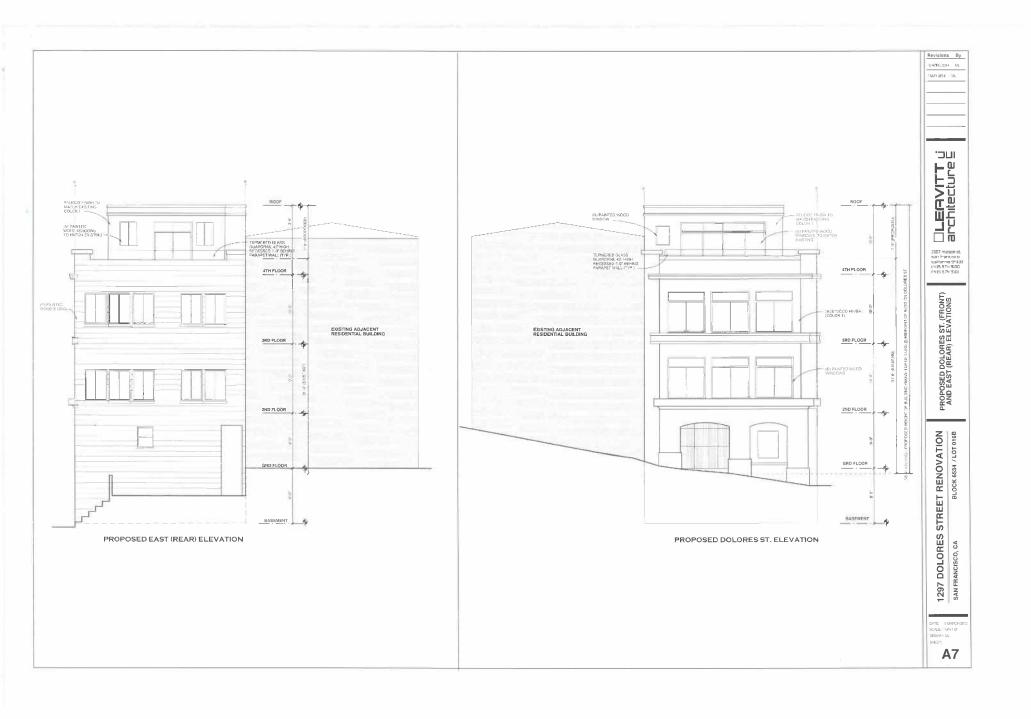

#### PROJECT DESCRIPTION

The project proposal is for a partial 4th floor vertical addition with new front and rear roof decks on an existing three-story-over-basement corner building. The subject property is the top unit, which would be expanded by 545 sq. ft. through the vertical addition. The addition would be set back on three sides to minimize the public visibility from Dolores and 26th Street and adhere to required rear yard setbacks. The north wall of the vertical addition runs along the property line shared with 1293-1295 Dolores Street, and is set back for a portion of the shared lightwell. This action constitutes the Approval Action for the project for the purposes of CEQA, pursuant to Section 31.04(h) of the San Francisco Administrative Code.

| STATE OF THE STATE OF THE STATE OF | PROJECT SCOPE                              | STATE OF THE PARTY OF THE                |
|------------------------------------|--------------------------------------------|------------------------------------------|
| ☐ Demolition                       | □ New Construction                         | ☐ Alteration                             |
| ☐ Change of Use                    | ☐ Façade Alteration(s)                     | ☐ Front Addition                         |
| ☐ Rear Addition                    | ☐ Side Addition                            | ☑ Vertical Addition                      |
| PROJECT FEATURES                   | EXISTING                                   | PROPOSED                                 |
| Building Use                       | Residential                                | Residential                              |
| Front Setback                      | n/a                                        | 11 feet to new vertical addition         |
| Side Setbacks                      | n/a                                        | 4 feet 7 inches (from south wall);       |
|                                    |                                            | 0 to 3 feet (from north wall)            |
| Building Depth                     | n/a                                        | 31 feet 7 inches (new vertical addition) |
| Rear Yard                          | n/a                                        | No Change                                |
| Building Height                    | 32 feet 3 inches (top of existing parapet) | 38 feet 9 inches                         |
| Number of Stories                  | 3 over garage                              | 4 over garage                            |
| Number of Dwelling Units           | 3                                          | No Change                                |
| Number of Parking Spaces           | n/a                                        | n/a                                      |
|                                    | PROJECT DESCRIPTION                        |                                          |

The proposal is to renovate the existing top floor dwelling unit and construct a new, 550 sq. ft. vertical rooftop addition with outdoor deck areas.

The issuance of the building permit by the Department of Building Inspection or the Planning Commission project approval at a discretionary review hearing would constitute as the Approval Action for the project for the purposes of CEQA, pursuant to Section 31.04(h) of the San Francisco Administrative Code.