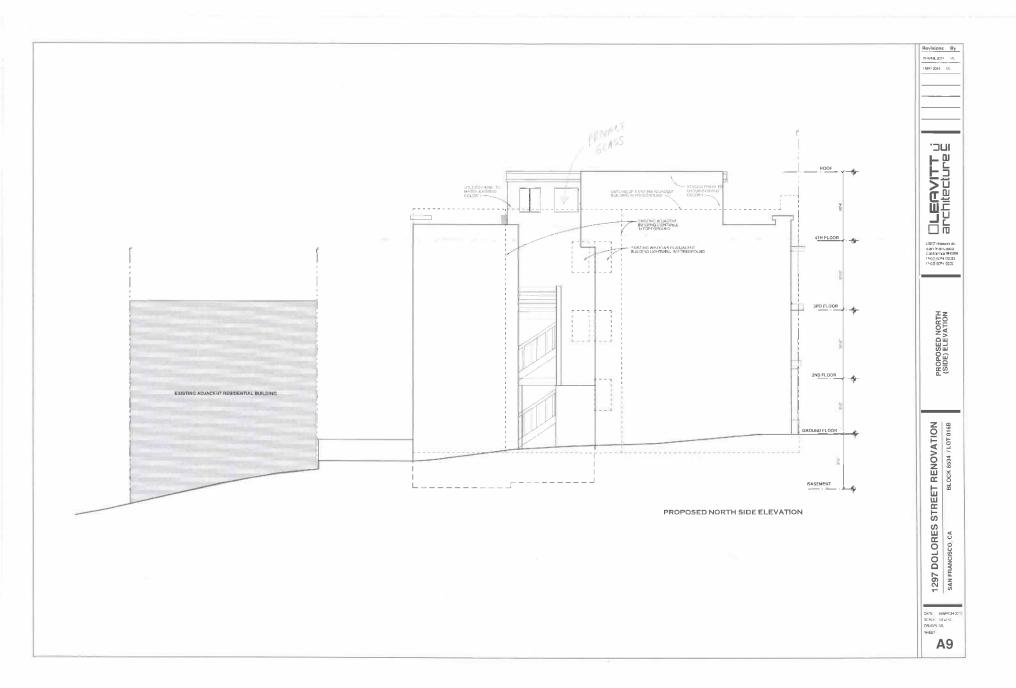

#### PROJECT DESCRIPTION

The project proposal is for a partial 4th floor vertical addition with new front and rear roof decks on an existing three-story-over-basement corner building. The subject property is the top unit, which would be expanded by 545 sq. ft. through the vertical addition. The addition would be set back on three sides to minimize the public visibility from Dolores and 26th Street and adhere to required rear yard setbacks. The north wall of the vertical addition runs along the property line shared with 1293-1295 Dolores Street, and is set back for a portion of the shared lightwell. This action constitutes the Approval Action for the project for the purposes of CEQA, pursuant to Section 31.04(h) of the San Francisco Administrative Code.

#### RESIDENTIAL DESIGN TEAM REVIEW

No extraordinary or exceptional circumstances. The proposed vertical addition provides a matching lightwell that is 2/3 the length of the adjacent building's lightwell and is sufficient to minimize any potential light and air impacts to the neighboring property. The project sponsor in their written response has also conceded to use privacy glass for the closet window on the north wall of the vertical addition, which has the closest adjacency to the neighbors' lightwell windows. Recommended an abbreviated Discretionary Review.