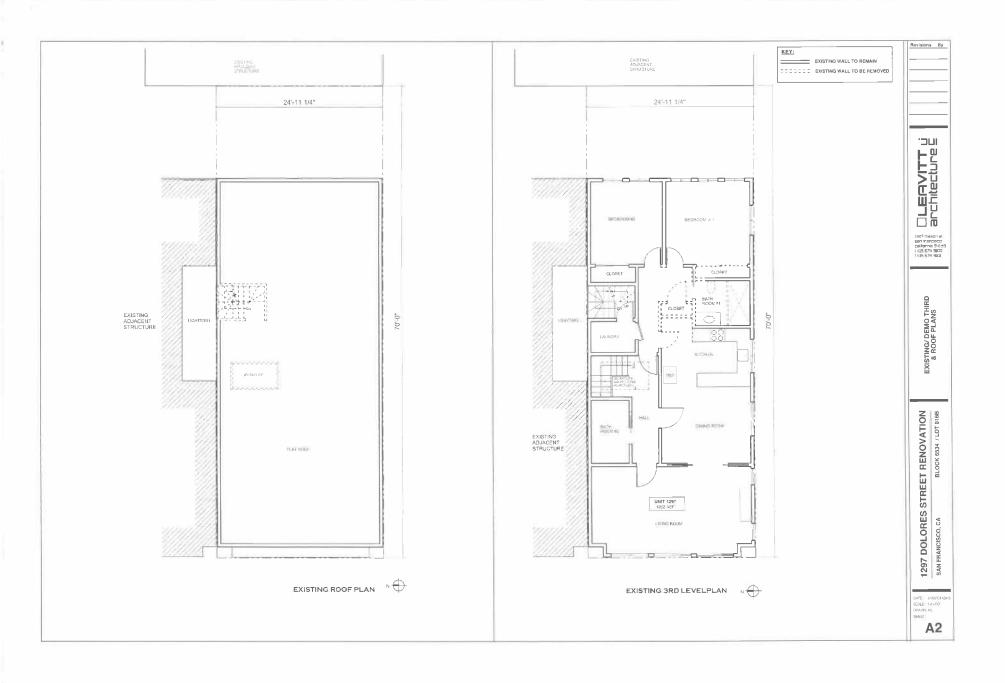

#### PROJECT DESCRIPTION

The project proposal is for a partial 4th floor vertical addition with new front and rear roof decks on an existing three-story-over-basement corner building. The subject property is the top unit, which would be expanded by 545 sq. ft. through the vertical addition. The addition would be set back on three sides to minimize the public visibility from Dolores and 26th Street and adhere to required rear yard setbacks. The north wall of the vertical addition runs along the property line shared with 1293-1295 Dolores Street, and is set back for a portion of the shared lightwell. This action constitutes the Approval Action for the project for the purposes of CEQA, pursuant to Section 31.04(h) of the San Francisco Administrative Code.

#### SITE DESCRIPTION AND PRESENT USE

The project site is located on the border of the Noe Valley and Mission neighborhoods. The subject property is on the east side of Dolores Street, a wide boulevard bisected by a landscaped median with mature palm trees. The subject parcel is a corner lot measuring approximately 25'x70' at the northeast corner of Dolores and 26th Streets. The lot is improved with a three-story-over basement residential building with a flat roof. The building contains three dwelling units, in accordance with the RH-3 Zoning District. The rear wall of the subject property is in alignment with the adjacent property to the north. Due to the substandard length of the 70-foot lot, and the location of the existing rear wall of the building, horizontal expansion would require a rear yard variance. The dwelling unit proposed for expansion is located on the top floor of the subject property.

| STATE OF THE STATE OF THE STATE OF | PROJECT SCOPE                              | STATE OF THE PARTY OF THE                |
|------------------------------------|--------------------------------------------|------------------------------------------|
| ☐ Demolition                       | □ New Construction                         | ☐ Alteration                             |
| ☐ Change of Use                    | ☐ Façade Alteration(s)                     | ☐ Front Addition                         |
| ☐ Rear Addition                    | ☐ Side Addition                            | ☑ Vertical Addition                      |
| PROJECT FEATURES                   | EXISTING                                   | PROPOSED                                 |
| Building Use                       | Residential                                | Residential                              |
| Front Setback                      | n/a                                        | 11 feet to new vertical addition         |
| Side Setbacks                      | n/a                                        | 4 feet 7 inches (from south wall);       |
|                                    |                                            | 0 to 3 feet (from north wall)            |
| Building Depth                     | n/a                                        | 31 feet 7 inches (new vertical addition) |
| Rear Yard                          | n/a                                        | No Change                                |
| Building Height                    | 32 feet 3 inches (top of existing parapet) | 38 feet 9 inches                         |
| Number of Stories                  | 3 over garage                              | 4 over garage                            |
| Number of Dwelling Units           | 3                                          | No Change                                |
| Number of Parking Spaces           | n/a                                        | n/a                                      |
|                                    | PROJECT DESCRIPTION                        |                                          |