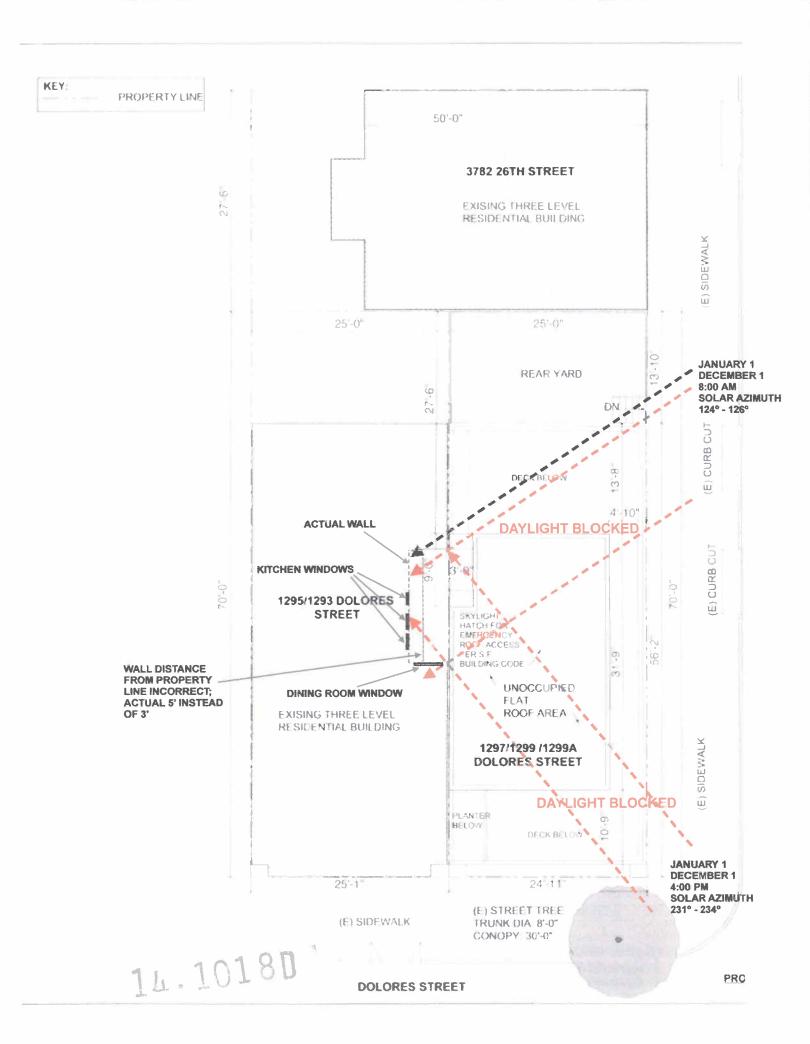

#### PROJECT DESCRIPTION

The project proposal is for a partial 4th floor vertical addition with new front and rear roof decks on an existing three-story-over-basement corner building. The subject property is the top unit, which would be expanded by 545 sq. ft. through the vertical addition. The addition would be set back on three sides to minimize the public visibility from Dolores and 26th Street and adhere to required rear yard setbacks. The north wall of the vertical addition runs along the property line shared with 1293-1295 Dolores Street, and is set back for a portion of the shared lightwell. This action constitutes the Approval Action for the project for the purposes of CEQA, pursuant to Section 31.04(h) of the San Francisco Administrative Code.

www.sfplanning.org

1650 Mission St. Suite 400 San Francisco, CA 94103-2479

Reception: 415.558.6378

415.558.6409

**Planning** Information: 415.558.6377 Dolores Street only. The abutting property to the east (3782 26th Street) is a two-story over raised basement structure containing two dwelling units. The abutting property to the north (1293-1295 Dolores Street) is a three-story structure of similar massing and dimensions as the subject property, containing two dwelling units. The 1293-1295 Dolores parcel to the north also has a lot depth of 70 feet, after which successive lots to the north extend further back, creating mid-block open space. The pattern of development on this block of Dolores Street is of tightly spaced buildings, as side yards are not required in the RH-3 district.

#### RESIDENTIAL DESIGN TEAM REVIEW

No extraordinary or exceptional circumstances. The proposed vertical addition provides a matching lightwell that is 2/3 the length of the adjacent building's lightwell and is sufficient to minimize any potential light and air impacts to the neighboring property. The project sponsor in their written response has also conceded to use privacy glass for the closet window on the north wall of the vertical addition, which has the closest adjacency to the neighbors' lightwell windows. Recommended an abbreviated Discretionary Review.