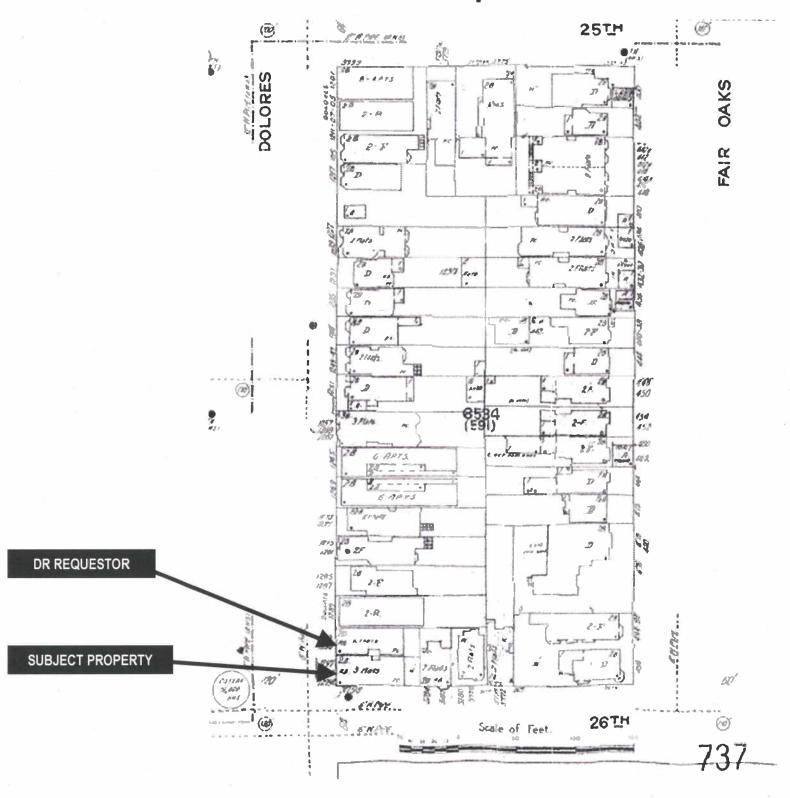

losest adjacency to the neighbors' lightwell windows. Recommended an abbreviated Discretionary Review.

Under the Commission's pending DR Reform Legislation, this project would not be referred to the Commission as this project does not contain or create any exceptional or extraordinary circumstances.

**RECOMMENDATION:** 

Do not take DR and approve project as proposed

#### **Attachments:**

Block Book Map Sanborn Map

Zoning Map

Aerial Photographs

Context Photographs

Section 311 Notice

**DR** Application

Response to DR Application dated September 21, 2014.

CEQA Categorical Exemption Determination

Reduced Plans

ET: G:\Documents\DRs\1297 Dolores\1297 DoloresDR - AbbreviatedAnalysis\_Oct2.doc

## 1297 Dolores Street – Attachments Block Book Map

25<sup>TH</sup>





## Sanborn Map



## **Zoning Map**





# Aerial Photo East (rear) Elevation, looking West



# Aerial Photo View Looking North

DR REQUESTOR



SUBJECT PROPERTY

## **Aerial Photo**

## **View Looking East**



DR REQUESTOR

SUBJECT PROPERTY

## Context Photo View of the east side of Dolores Street



## Context Photo View of the west side of Dolores St.



## Context Photo View of the subject property along 26<sup>th</sup> St.



SUBJECT PROPERTY



1650 Mission Street Suite 400 San Francisco, CA 94103

#### CE OF BUILDING PERMIT APPLICATION (SECTION 311/312)

On July 12, 2013, the Applicant named below filed Building Permit Application No. 2013.07.11.1648 with the City and County of San Francisco.

| PROP                | ERTY INFORMATION        | APPL         | APPLICANT INFORMATION      |  |  |
|---