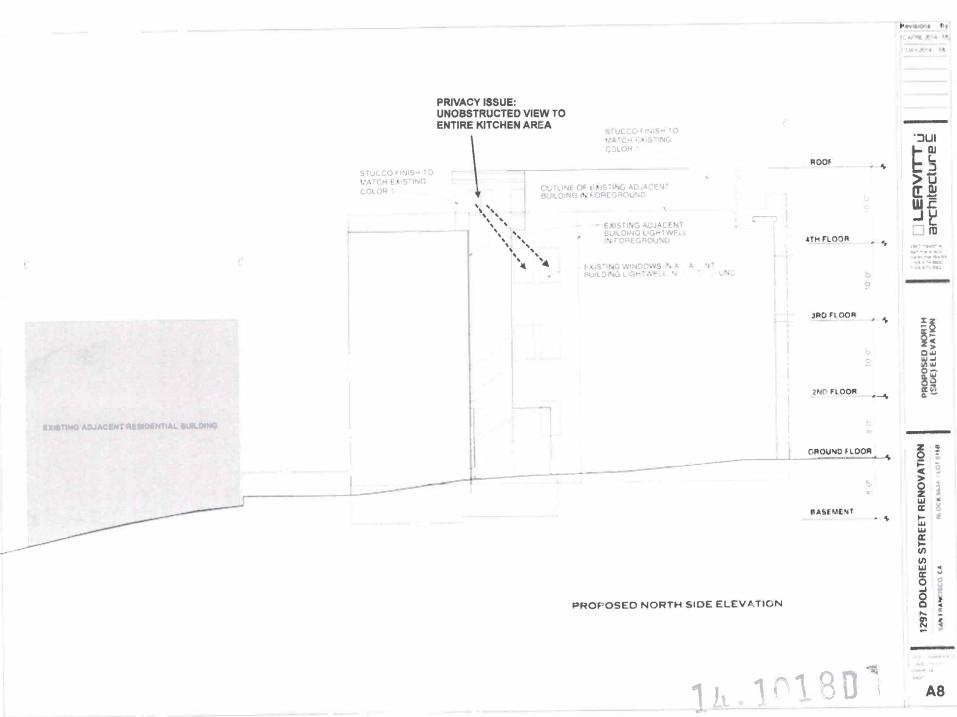

#### PROJECT DESCRIPTION

The project proposal is for a partial 4th floor vertical addition with new front and rear roof decks on an existing three-story-over-basement corner building. The subject property is the top unit, which would be expanded by 545 sq. ft. through the vertical addition. The addition would be set back on three sides to minimize the public visibility from Dolores and 26th Street and adhere to required rear yard setbacks. The north wall of the vertical addition runs along the property line shared with 1293-1295 Dolores Street, and is set back for a portion of the shared lightwell. This action constitutes the Approval Action for the project for the purposes of CEQA, pursuant to Section 31.04(h) of the San Francisco Administrative Code.

#### RESIDENTIAL DESIGN TEAM REVIEW

No extraordinary or exceptional circumstances. The proposed vertical addition provides a matching lightwell that is 2/3 the length of the adjacent building's lightwell and is sufficient to minimize any potential light and air impacts to the neighboring property. The project sponsor in their written response has also conceded to use privacy glass for the closet window on the north wall of the vertical addition, which has the closest adjacency to the neighbors' lightwell windows. Recommended an abbreviated Discretionary Review.