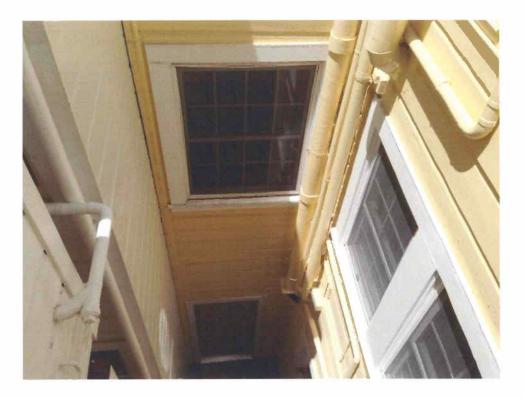

#### RESIDENTIAL DESIGN TEAM REVIEW

No extraordinary or exceptional circumstances. The proposed vertical addition provides a matching lightwell that is 2/3 the length of the adjacent building's lightwell and is sufficient to minimize any potential light and air impacts to the neighboring property. The project sponsor in their written response has also conceded to use privacy glass for the closet window on the north wall of the vertical addition, which has the closest adjacency to the neighbors' lightwell windows. Recommended an abbreviated Discretionary Review.