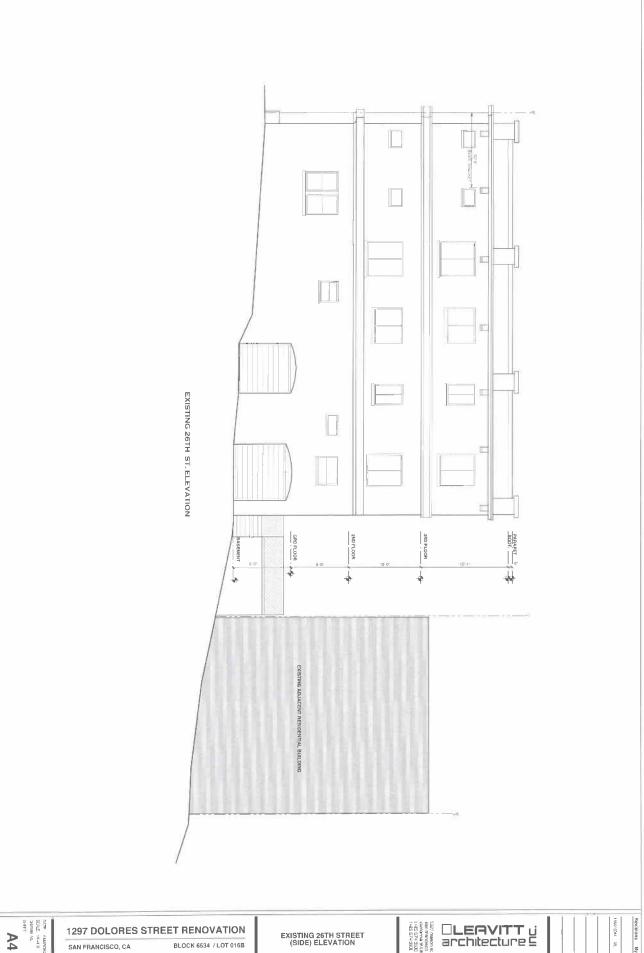

#### PROJECT DESCRIPTION

The project proposal is for a partial 4th floor vertical addition with new front and rear roof decks on an existing three-story-over-basement corner building. The subject property is the top unit, which would be expanded by 545 sq. ft. through the vertical addition. The addition would be set back on three sides to minimize the public visibility from Dolores and 26th Street and adhere to required rear yard setbacks. The north wall of the vertical addition runs along the property line shared with 1293-1295 Dolores Street, and is set back for a portion of the shared lightwell. This action constitutes the Approval Action for the project for the purposes of CEQA, pursuant to Section 31.04(h) of the San Francisco Administrative Code.

#### SITE DESCRIPTION AND PRESENT USE

The project site is located on the border of the Noe Valley and Mission neighborhoods. The subject property is on the east side of Dolores Street, a wide boulevard bisected by a landscaped median with mature palm trees. The subject parcel is a corner lot measuring approximately 25'x70' at the northeast corner of Dolores and 26th Streets. The lot is improved with a three-story-over basement residential building with a flat roof. The building contains three dwelling units, in accordance with the RH-3 Zoning District. The rear wall of the subject property is in alignment with the adjacent property to the north. Due to the substandard length of the 70-foot lot, and the location of the existing rear wall of the building, horizontal expansion would require a rear yard variance. The dwelling unit proposed for expansion is located on the top floor of the subject property.