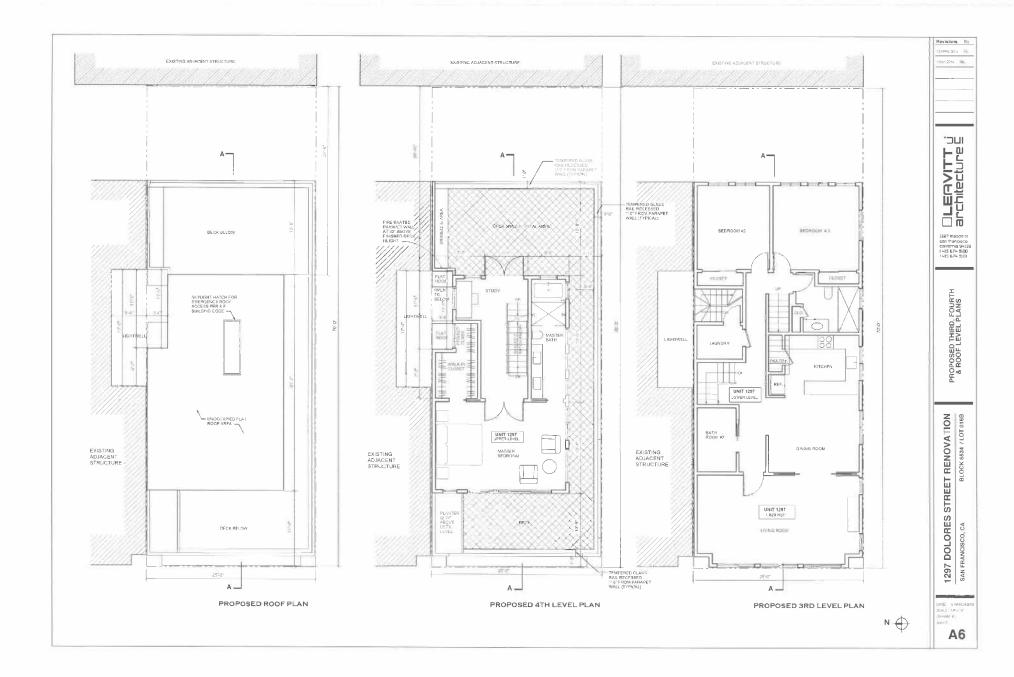

#### PROJECT DESCRIPTION

The project proposal is for a partial 4th floor vertical addition with new front and rear roof decks on an existing three-story-over-basement corner building. The subject property is the top unit, which would be expanded by 545 sq. ft. through the vertical addition. The addition would be set back on three sides to minimize the public visibility from Dolores and 26th Street and adhere to required rear yard setbacks. The north wall of the vertical addition runs along the property line shared with 1293-1295 Dolores Street, and is set back for a portion of the shared lightwell. This action constitutes the Approval Action for the project for the purposes of CEQA, pursuant to Section 31.04(h) of the San Francisco Administrative Code.

#### SITE DESCRIPTION AND PRESENT USE

The project site is located on the border of the Noe Valley and Mission neighborhoods. The subject property is on the east side of Dolores Street, a wide boulevard bisected by a landscaped median with mature palm trees. The subject parcel is a corner lot measuring approximately 25'x70' at the northeast corner of Dolores and 26th Streets. The lot is improved with a three-story-over basement residential building with a flat roof. The building contains three dwelling units, in accordance with the RH-3 Zoning District. The rear wall of the subject property is in alignment with the adjacent property to the north. Due to the substandard length of the 70-foot lot, and the location of the existing rear wall of the building, horizontal expansion would require a rear yard variance. The dwelling unit proposed for expansion is located on the top floor of the subject property.