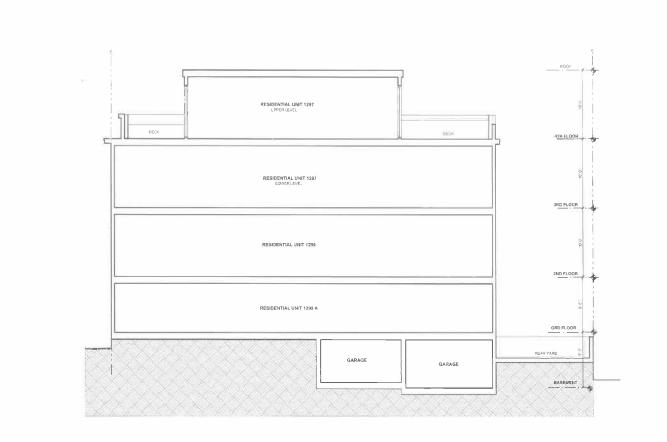

#### PROJECT DESCRIPTION

The project proposal is for a partial 4th floor vertical addition with new front and rear roof decks on an existing three-story-over-basement corner building. The subject property is the top unit, which would be expanded by 545 sq. ft. through the vertical addition. The addition would be set back on three sides to minimize the public visibility from Dolores and 26th Street and adhere to required rear yard setbacks. The north wall of the vertical addition runs along the property line shared with 1293-1295 Dolores Street, and is set back for a portion of the shared lightwell. This action constitutes the Approval Action for the project for the purposes of CEQA, pursuant to Section 31.04(h) of the San Francisco Administrative Code.

#### SITE DESCRIPTION AND PRESENT USE

The project site is located on the border of the Noe Valley and Mission neighborhoods. The subject property is on the east side of Dolores Street, a wide boulevard bisected by a landscaped median with mature palm trees. The subject parcel is a corner lot measuring approximately 25'x70' at the northeast corner of Dolores and 26th Streets. The lot is improved with a three-story-over basement residential building with a flat roof. The building contains three dwelling units, in accordance with the RH-3 Zoning District. The rear wall of the subject property is in alignment with the adjacent property to the north. Due to the substandard length of the 70-foot lot, and the location of the existing rear wall of the building, horizontal expansion would require a rear yard variance. The dwelling unit proposed for expansion is located on the top floor of the subject property.

| STATE OF THE STATE OF THE STATE OF | PROJECT SCOPE                              | STATE OF THE PARTY OF THE                |
|------------------------------------|--------------------------------------------|------------------------------------------|
| ☐ Demolition                       | □ New Construction                         | ☐ Alteration                             |
| ☐ Change of Use                    | ☐ Façade Alteration(s)                     | ☐ Front Addition                         |
| ☐ Rear Addition                    | ☐ Side Addition                            | ☑ Vertical Addition                      |
| PROJECT FEATURES                   | EXISTING                                   | PROPOSED                                 |
| Building Use                       | Residential                                | Residential                              |
| Front Setback                      | n/a                                        | 11 feet to new vertical addition         |
| Side Setbacks                      | n/a                                        | 4 feet 7 inches (from south wall);       |
|                                    |                                            | 0 to 3 feet (from north wall)            |
| Building Depth                     | n/a                                        | 31 feet 7 inches (new vertical addition) |
| Rear Yard                          | n/a                                        | No Change                                |
| Building Height                    | 32 feet 3 inches (top of existing parapet) | 38 feet 9 inches                         |
| Number of Stories                  | 3 over garage                              | 4 over garage                            |
| Number of Dwelling Units           | 3                                          | No Change                                |
| Number of Parking Spaces           | n/a                                        | n/a                                      |
|                                    | PROJECT DESCRIPTION                        |                                          |