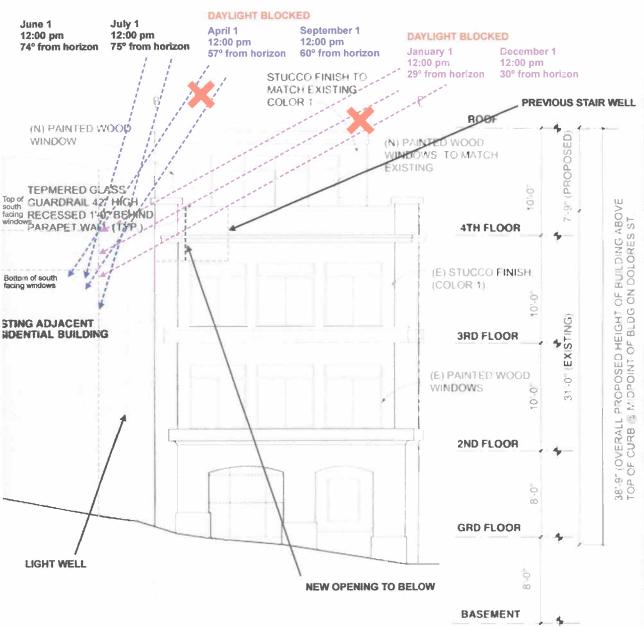

#### PROJECT DESCRIPTION

The project proposal is for a partial 4th floor vertical addition with new front and rear roof decks on an existing three-story-over-basement corner building. The subject property is the top unit, which would be expanded by 545 sq. ft. through the vertical addition. The addition would be set back on three sides to minimize the public visibility from Dolores and 26th Street and adhere to required rear yard setbacks. The north wall of the vertical addition runs along the property line shared with 1293-1295 Dolores Street, and is set back for a portion of the shared lightwell. This action constitutes the Approval Action for the project for the purposes of CEQA, pursuant to Section 31.04(h) of the San Francisco Administrative Code.

#### RESIDENTIAL DESIGN TEAM REVIEW

No extraordinary or exceptional circumstances. The proposed vertical addition provides a matching lightwell that is 2/3 the length of the adjacent building's lightwell and is sufficient to minimize any potential light and air impacts to the neighboring property. The project sponsor in their written response has also conceded to use privacy glass for the closet window on the north wall of the vertical addition, which has the closest adjacency to the neighbors' lightwell windows. Recommended an abbreviated Discretionary Review.