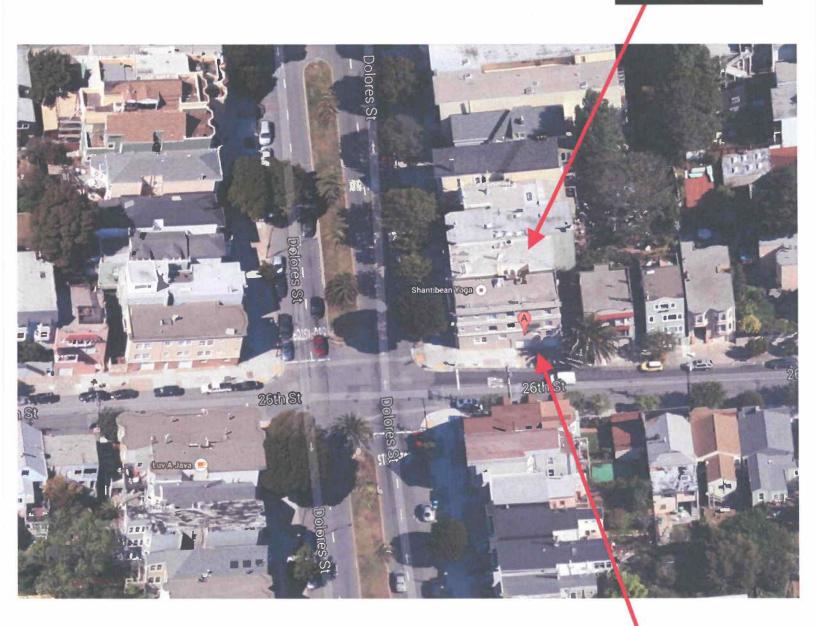

# Aerial Photo View Looking North

DR REQUESTOR

SUBJECT PROPERTY

## **Aerial Photo**

## **View Looking East**

DR REQUESTOR

SUBJECT PROPERTY