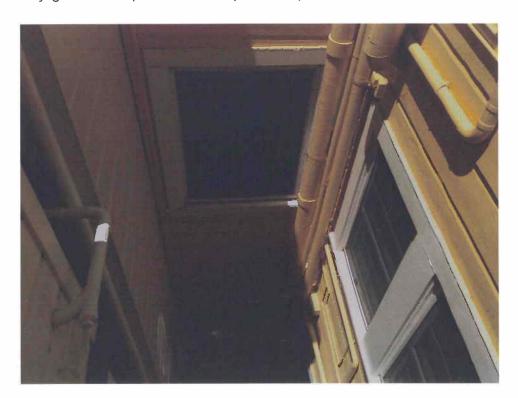

#### RESIDENTIAL DESIGN TEAM REVIEW

No extraordinary or exceptional circumstances. The proposed vertical addition provides a matching lightwell that is 2/3 the length of the adjacent building's lightwell and is sufficient to minimize any potential light and air impacts to the neighboring property. The project sponsor in their written response has also conceded to use privacy glass for the closet window on the north wall of the vertical addition, which has the closest adjacency to the neighbors' lightwell windows. Recommended an abbreviated Discretionary Review.