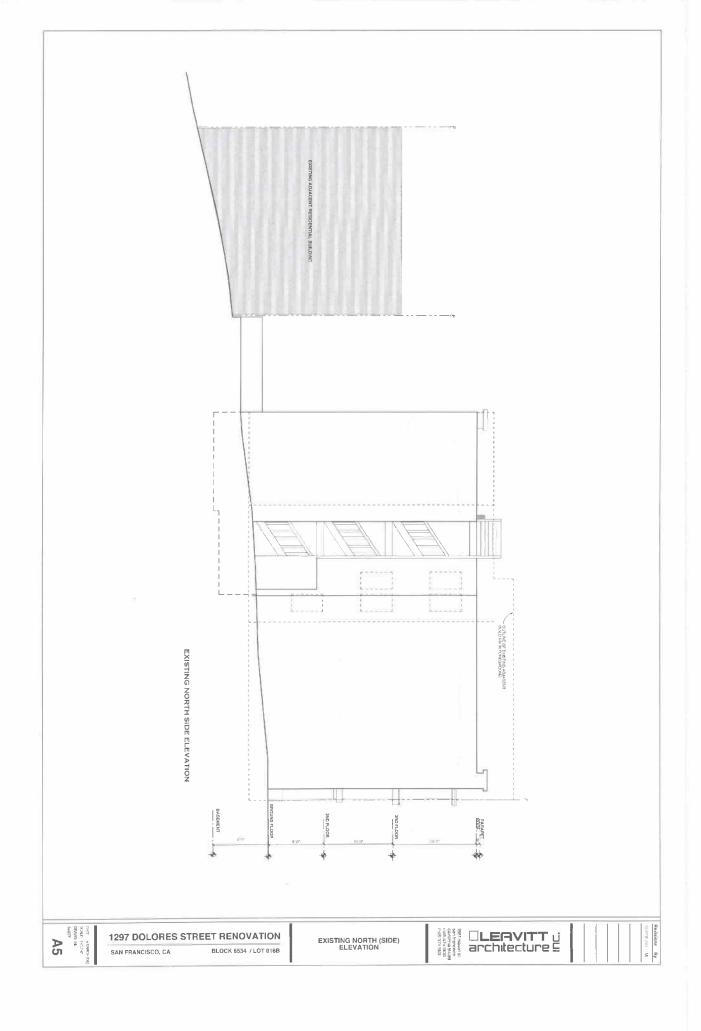

#### PROJECT DESCRIPTION

The project proposal is for a partial 4th floor vertical addition with new front and rear roof decks on an existing three-story-over-basement corner building. The subject property is the top unit, which would be expanded by 545 sq. ft. through the vertical addition. The addition would be set back on three sides to minimize the public visibility from Dolores and 26th Street and adhere to required rear yard setbacks. The north wall of the vertical addition runs along the property line shared with 1293-1295 Dolores Street, and is set back for a portion of the shared lightwell. This action constitutes the Approval Action for the project for the purposes of CEQA, pursuant to Section 31.04(h) of the San Francisco Administrative Code.

#### SITE DESCRIPTION AND PRESENT USE

The project site is located on the border of the Noe Valley and Mission neighborhoods. The subject property is on the east side of Dolores Street, a wide boulevard bisected by a landscaped median with mature palm trees. The subject parcel is a corner lot measuring approximately 25'x70' at the northeast corner of Dolores and 26th Streets. The lot is improved with a three-story-over basement residential building with a flat roof. The building contains three dwelling units, in accordance with the RH-3 Zoning District. The rear wall of the subject property is in alignment with the adjacent property to the north. Due to the substandard length of the 70-foot lot, and the location of the existing rear wall of the building, horizontal expansion would require a rear yard variance. The dwelling unit proposed for expansion is located on the top floor of the subject property.