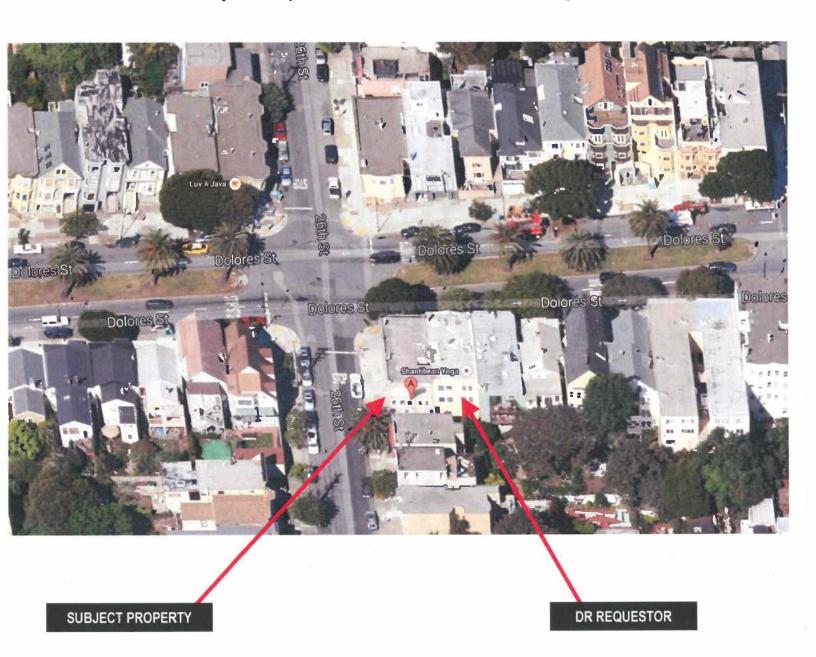

# Aerial Photo View Looking North

DR REQUESTOR

SUBJECT PROPERTY

## **View Looking East**

DR REQUESTOR

SUBJECT PROPERTY