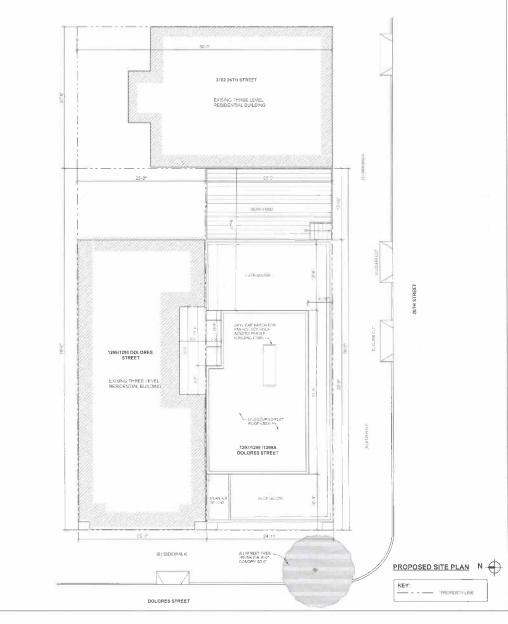

#### PROJECT DESCRIPTION

The project proposal is for a partial 4th floor vertical addition with new front and rear roof decks on an existing three-story-over-basement corner building. The subject property is the top unit, which would be expanded by 545 sq. ft. through the vertical addition. The addition would be set back on three sides to minimize the public visibility from Dolores and 26th Street and adhere to required rear yard setbacks. The north wall of the vertical addition runs along the property line shared with 1293-1295 Dolores Street, and is set back for a portion of the shared lightwell. This action constitutes the Approval Action for the project for the purposes of CEQA, pursuant to Section 31.04(h) of the San Francisco Administrative Code.

#### SITE DESCRIPTION AND PRESENT USE

The project site is located on the border of the Noe Valley and Mission neighborhoods. The subject property is on the east side of Dolores Street, a wide boulevard bisected by a landscaped median with mature palm trees. The subject parcel is a corner lot measuring approximately 25'x70' at the northeast corner of Dolores and 26th Streets. The lot is improved with a three-story-over basement residential building with a flat roof. The building contains three dwelling units, in accordance with the RH-3 Zoning District. The rear wall of the subject property is in alignment with the adjacent property to the north. Due to the substandard length of the 70-foot lot, and the location of the existing rear wall of the building, horizontal expansion would require a rear yard variance. The dwelling unit proposed for expansion is located on the top floor of the subject property.

#### SURROUNDING PROPERTIES AND NEIGHBORHOOD

The properties along this portion of Dolores Street are primarily zoned RH-3, with lots containing two-to three-story residential buildings, some on raised basements. The exception is the block immediately south of the subject property, which has the lower density zoning categorization of RH-2 along the east side of

www.sfplanning.org

1650 Mission St. Suite 400 San Francisco, CA 94103-2479

Reception: 415.558.6378

415.558.6409

**Planning** Information: 415.558.6377 Dolores Street only. The abutting property to the east (3782 26th Street) is a two-story over raised basement structure containing two dwelling units. The abutting property to the north (1293-1295 Dolores Street) is a three-story structure of similar massing and dimensions as the subject property, containing two dwelling units. The 1293-1295 Dolores parcel to the north also has a lot depth of 70 feet, after which successive lots to the north extend further back, creating mid-block open space. The pattern of development on this block of Dolores Street is of tightly spaced buildings, as side yards are not required in the RH-3 district.