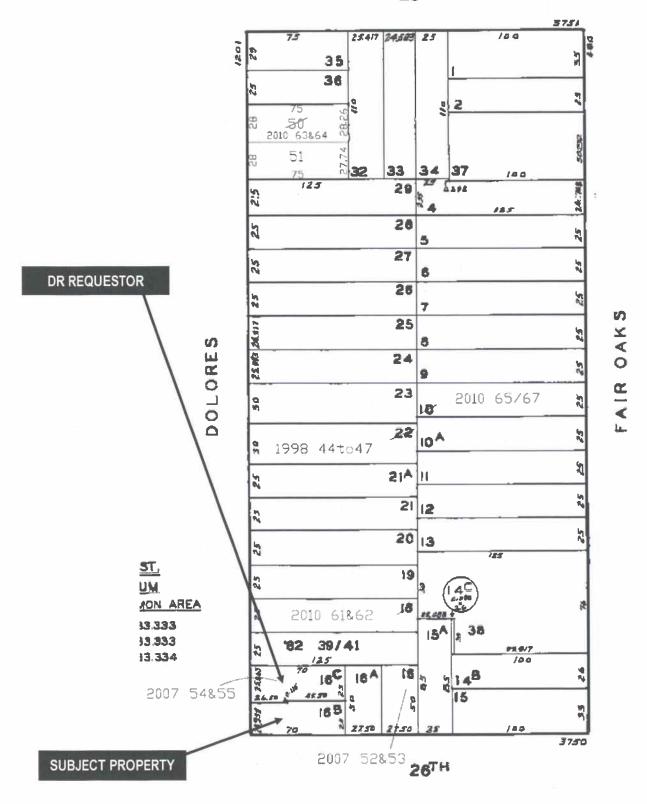

ion, which has the closest adjacency to the neighbors' lightwell windows. Recommended an abbreviated Discretionary Review.

Under the Commission's pending DR Reform Legislation, this project would not be referred to the Commission as this project does not contain or create any exceptional or extraordinary circumstances.

**RECOMMENDATION:** 

Do not take DR and approve project as proposed

#### **Attachments:**

Block Book Map Sanborn Map

Zoning Map

Aerial Photographs

Context Photographs

Section 311 Notice

**DR** Application

Response to DR Application dated September 21, 2014.

CEQA Categorical Exemption Determination

Reduced Plans

ET: G:\Documents\DRs\1297 Dolores\1297 DoloresDR - AbbreviatedAnalysis\_Oct2.doc

## 1297 Dolores Street – Attachments Block Book Map

25<sup>TH</sup>





## Sanborn Map



## **Zoning Map**





# Aerial Photo East (rear) Elevation, looking West



# Aerial Photo View Looking North

DR REQUESTOR



SUBJECT PROPERTY

## **Aerial Photo**

## **View Looking East**



DR REQUESTOR

SUBJECT PROPERTY

## Context Photo View of the east side of Dolores Street



## Context Photo View of the west side of Dolores St.



## Context Photo View of the subject property along 26<sup>th</sup> St.



SUBJECT PROPERTY



1650 Mission Street Suite 400 San Francisco, CA 94103

#### CE OF BUILDING PERMIT APPLICATION (SECTION 311/312)

On July 12, 2013, the Applicant named below filed Building Permit Application No. 2013.07.11.1648 with the City and County of San Francisco.

| PROP                | ERTY INFORMATION        | APPL         | APPLICANT INFORMATI