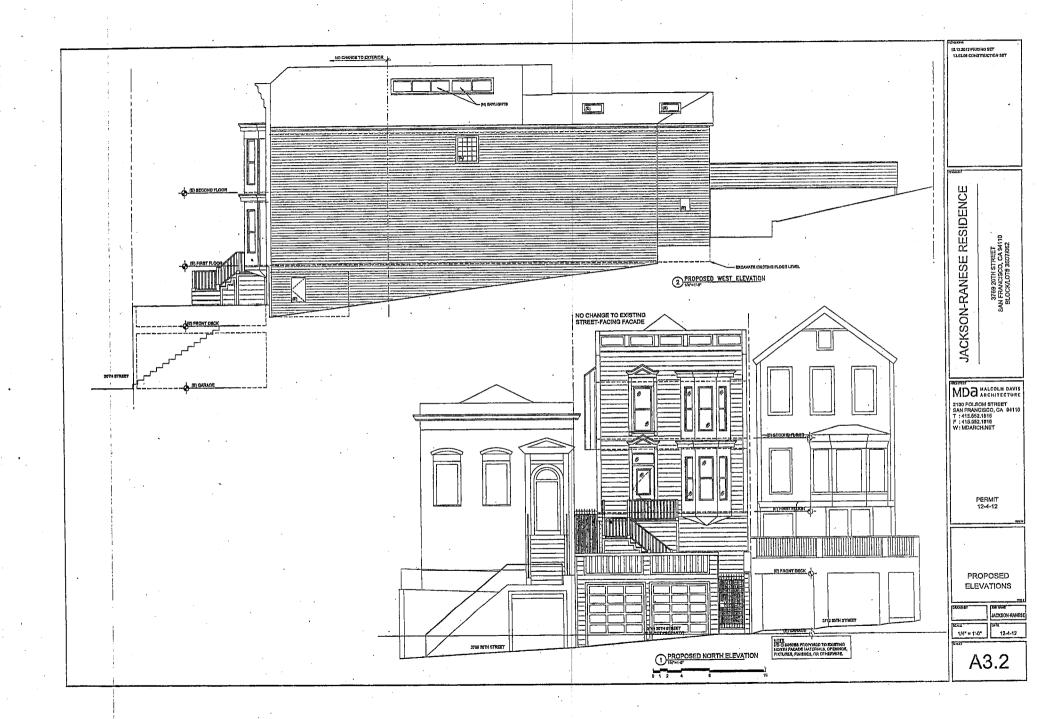

# Mills Act Application – Rehabilitation and Maintenance Plans 3269 20<sup>th</sup> Street – Jackson/Ranese Residence

### Rehabilitation Plan

### Recently Completed Projects (2012-2013)

<u>Description:</u> Rehabilitation, restoration, and new rear deck addition to historic (1890s) single-family home with previously existing (roughly 1980s) addition.