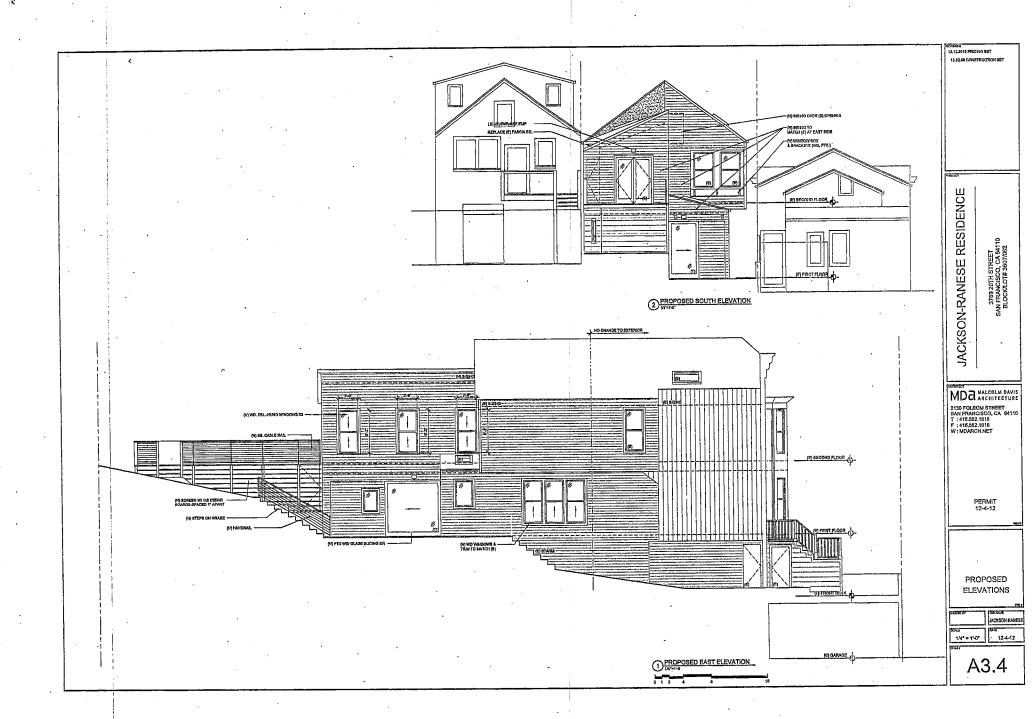

# Mills Act Application – Rehabilitation and Maintenance Plans 3269 20<sup>th</sup> Street – Jackson/Ranese Residence

### Rehabilitation Plan

### Recently Completed Projects (2012-2013)

<u>Description:</u> Rehabilitation, restoration, and new rear deck addition to historic (1890s) single-family home with previously existing (roughly 1980s) addition.