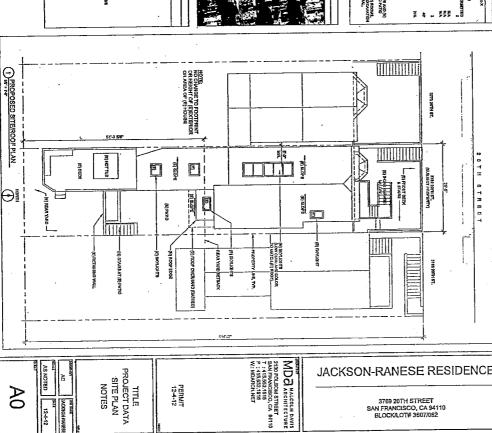

# Mills Act Application – Rehabilitation and Maintenance Plans 3269 20<sup>th</sup> Street – Jackson/Ranese Residence

### Rehabilitation Plan

### Recently Completed Projects (2012-2013)

<u>Description:</u> Rehabilitation, restoration, and new rear deck addition to historic (1890s) single-family home with previously existing (roughly 1980s) addition.