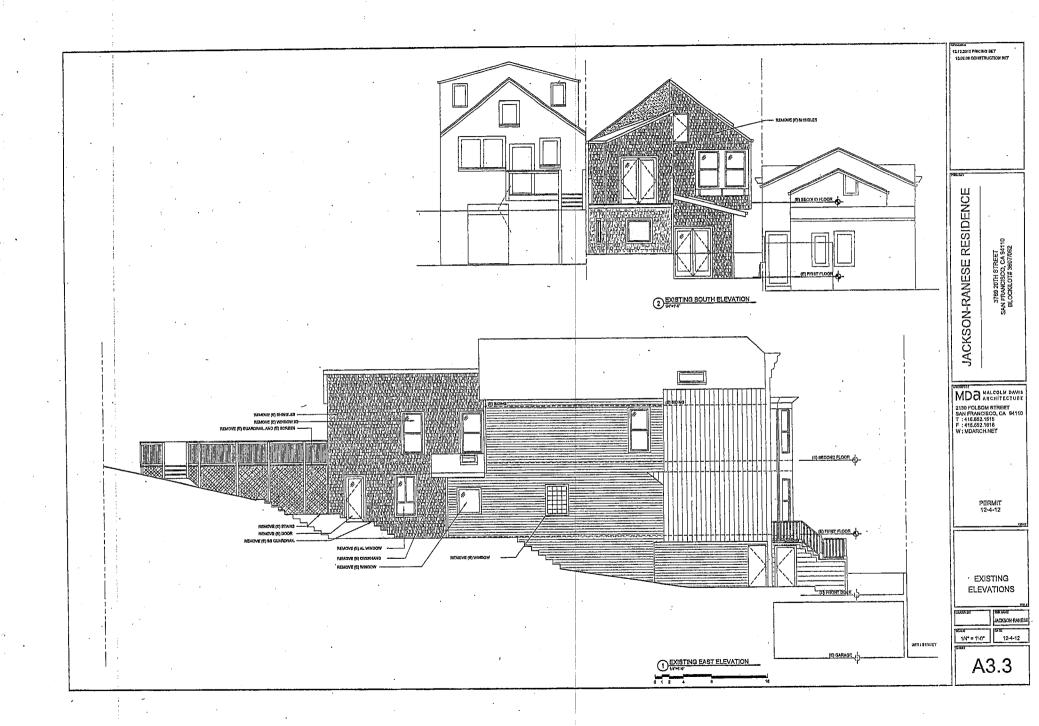

# Mills Act Application – Rehabilitation and Maintenance Plans 3269 20<sup>th</sup> Street – Jackson/Ranese Residence

### Rehabilitation Plan

### Recently Completed Projects (2012-2013)

<u>Description:</u> Rehabilitation, restoration, and new rear deck addition to historic (1890s) single-family home with previously existing (roughly 1980s) addition.