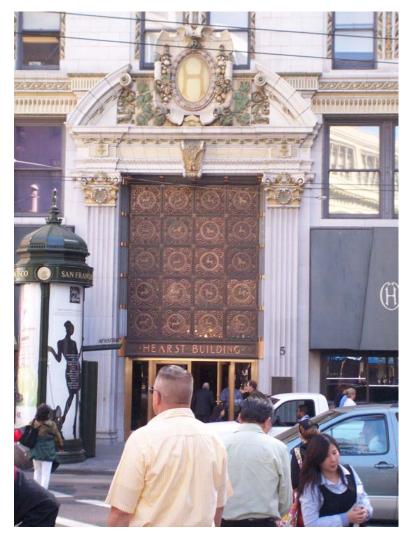

The continued integration of the South of Market Area into the central business district between 1906 and 1929 is reflected in several skyscrapers built along both Mission and Market Streets between 1906 and 1910, including the Metropolitan Trust and Savings Bank at 625 Market Street (1907), the Hearst Building at 691 Market Street (1909), and the Spreckels Building at 703 Market Street (1898, rebuilt 1907). The intersection of 3<sup>rd</sup> and Mission evolved into another important locus of building activity in the district, eventually bracketed on three corners by important early skyscrapers, including the rebuilt Aronson Building on the northwest corner of 3<sup>rd</sup> and Mission (1903, rebuilt 1907) and the Williams Building on the opposite corner (1907) (**Figure 5**).<sup>3</sup>