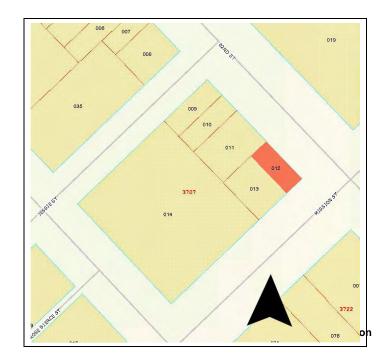

- Planters Hotel, 606 Folsom (APN 3735/008)
- Phillips & Van Orden Building, 234 First Street (APN 3736/006)
- Burdette Building, 90 Second Street (APN 3707/012)
- Marine Firemen's Union (Marine Fireman's and Oilers and Watertenders Union Hall), 240 Second Street (APN 3735/055)