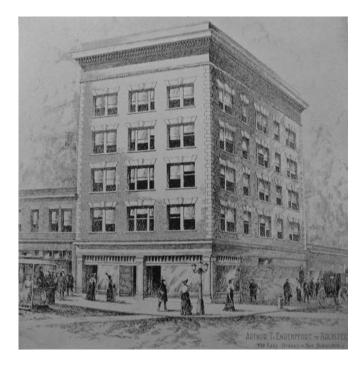

warehouses. Some were pre-quake survivors such as the Wells Fargo Building at 71-85 2<sup>nd</sup> Street, which was restored in 1907. By 1908, the Aronson Building, which still stands at 700 Mission Street, was outfitted with a new interior. The Sharon Estate, owners of the Palace Hotel at Market and New Montgomery, decided to demolish the shell of the original 1873 hotel and replace it with an entirely new modern structure designed by the New York firm of Trowbridge & Livingston in 1909. In contrast, the owners of the more heavily damaged Rialto Building, constructed in 1902 according to plans drawn up by Meyer & O'Brien, decided to repair their fire-gutted building (**Figure 2**).