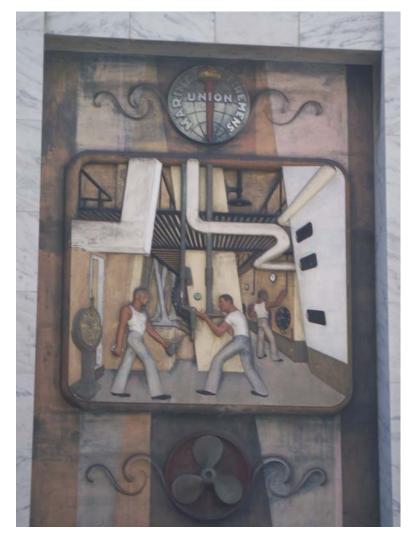

- The Phillips & Van Orden Building (1930), which is currently designated as a Category I (Significant) building, is eligible for listing as a San Francisco Landmark for its association with the Phillips & Van Orden publishing house and as a significant example of Art Deco architecture in San Francisco that displays high artistic value and was designed by master architect Henry H. Meyers.
- The Burdette Building (1906), which is currently designated as a Category IV (Contributing) building, is eligible for listing as a San Francisco Landmark as a rare example of intact pre-1906, masonry, American Commercial architecture in San Francisco's downtown and as a survivor of the 106 Earthquake and Fires.
- The Marine Firemen's Union (Marine Firemen and Oilers and Watertenders Union Hall) (1957) is eligible for listing as a San Francisco Landmark for its association with the San Francisco labor movement and as a significant example of mid-century, late moderne architecture with excellent integrity that includes significant murals by artist Lucienne Bloch.
- These additional buildings exhibit strong architectural significance, individually or as contributors to the larger historic context identified with the Plan Area and with the Conservation District.
- These four buildings each appear to meet the eligibility requirements for listing on both the National Register of Historic Places and the California Register of Historical Resources per Section 1004 of the Planning Code.

# Marine Firemen's Union

AFFLIATED WITH THE SEAFARERS INTERNATIONAL UNION OF N.A. AFL-CIO

BRANCHES
Seattle, Washington
Wilmington, California
Honolulu, Hawaii

240 Second Street San Francisco, California 94105-3129 (415) 362-4592 Dispatcher: (415) 362-7593

The official name of our organization is Pacific Coast Marine Firemen, Oilers, Watertenders and Wipers Association; the legal short title is Marine Firemen's Union. The 240 Second Street property is not simply "a hall"; it is our Headquarters building. We suggest that the document refer to our property by the correct name: Marine Firemen's Union Headquarters or Marine Firemen's Union Headquarters building.

The proper name of the building is Marine Firemen's Union Headquarters.

b) The building is improperly identified in the Primary Record as a Community Center/Social Hall.

Marine Firemen's Union Headquarters is an administrative office and a hiring hall.