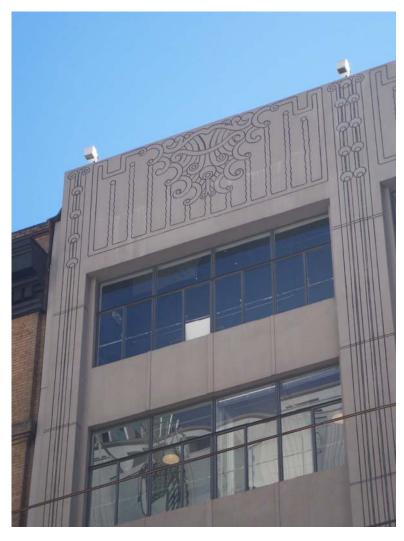

# BASIS FOR RECOMMENDATION

The Planters Hotel (1906) is eligible for listing as a San Francisco Landmark as a rare example of commercial and hotel architecture in the South of Market district built immediately after the 1906 Earthquake and Fires.

- The Phillips & Van Orden Building (1930), which is currently designated as a Category I (Significant) building, is eligible for listing as a San Francisco Landmark for its association with the Phillips & Van Orden publishing house and as a significant example of Art Deco architecture in San Francisco that displays high artistic value and was designed by master architect Henry H. Meyers.
- The Burdette Building (1906), which is currently designated as a Category IV (Contributing) building, is eligible for listing as a San Francisco Landmark as a rare example of intact pre-1906, masonry, American Commercial architecture in San Francisco's downtown and as a survivor of the 106 Earthquake and Fires.
- The Marine Firemen's Union (Marine Firemen and Oilers and Watertenders Union Hall) (1957) is eligible for listing as a San Francisco Landmark for its association with the San Francisco labor movement and as a significant example of mid-century, late moderne architecture with excellent integrity that includes significant murals by artist Lucienne Bloch.
- These additional buildings exhibit strong architectural significance, individually or as contributors to the larger historic context identified with the Plan Area and with the Conservation District.
- These four buildings each appear to meet the eligibility requirements for listing on both the National Register of Historic Places and the California Register of Historical Resources per Section 1004 of the Planning Code.