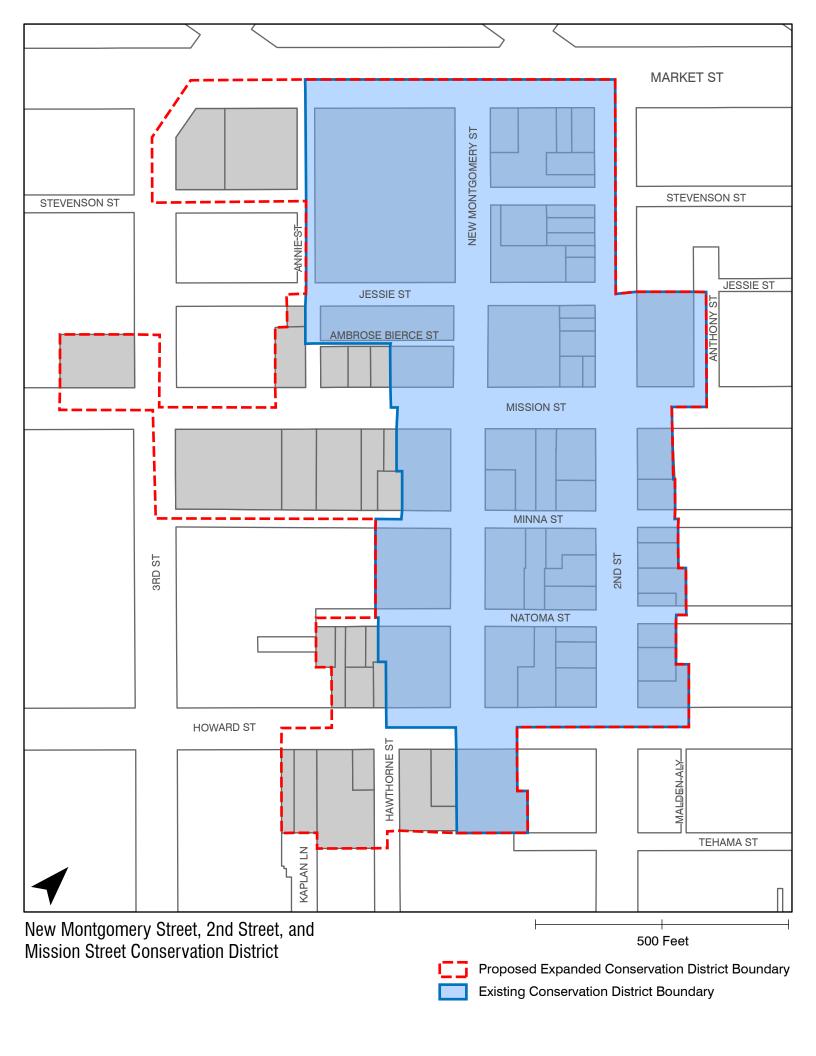

# <u>Case No. 2007.0558T: Initiate Boundary Change to existing Article 11 Conservation District</u> DESCRIPTION

The New Montgomery-Second Street Conservation District is proposed to be expanded to create the New Montgomery-Mission-Second (NMMS) Conservation District, which is also identified as a California Register-eligible district. The district consists of masonry commercial loft buildings and light industrial buildings constructed or reconstructed between 1906 and 1933 – the district's period of significance – in

an area that encompasses both the locally designated New Montgomery-Second Street Conservation District and the Second and Howard National Register District as well as a surrounding belt of undesignated post-1906 commercial loft buildings and smaller-scale machine shops that are contemporaneous to and compatible with the designated historic districts. The district boundaries are proposed to be expanded to include twenty-six (26) additional properties, primarily along Mission, Natoma, and Howard Streets. The amended district would contain approximately 77 individual parcels encompassing 64 contributing resources (Category I-IV) and 13 non-contributing resources (Category V). The period of significance for the district is also proposed to be amended from 1906-1929 to 1906-1933.

# RECOMMENDATION

The Department recommends that the HPC adopt a resolution to initiate a Boundary Change to the New Montgomery-Second Street Conservation District to expand the district to include twenty-six (26) additional properties, primarily along Mission, Natoma, and Howard Streets. Documentation to support the proposed Boundary Change and district expansion is included in Appendices A, D, and E.

# BASIS FOR RECOMMENDATION

- The district expansion meets the eligibility requirements for listing on both the California Register of Historical Places and as a San Francisco Article 11 Conservation District.
- The proposed district expansion contains substantial concentrations of Significant and Contributory Buildings and possesses substantial overall architectural, aesthetic or historic qualities justifying additional controls in order to protect and promote those qualities as required in Planning Code Section 1103.
- The properties in the proposed expansion advance the basic principles of the Downtown Plan and reinforce the unique sense of place provided by the Conservation District. The proposed expanded area contains some notable buildings and relates strongly to the context of the District and strengthens its overall historic character.
- The core of the New Montgomery-Mission-Second Street Conservation District is a product of the post-1906 reconstruction of downtown San Francisco. Rebuilt between 1906 and 1933 this district represents a collection of masonry commercial loft buildings that exhibit a high level of historic architectural integrity and create a cohesive district of two-to-eight story masonry buildings of similar scale, massing, setback, materials, fenestration pattern, style, and architectural detailing.
- Based on the information presented, the Planning Department concurs with the findings found in DPR D Form for the New Montgomery-Mission-Second Historic District (attached) and supports expansion of the Article 11 Conservation District pursuant to Article 11 of the Planning Code.