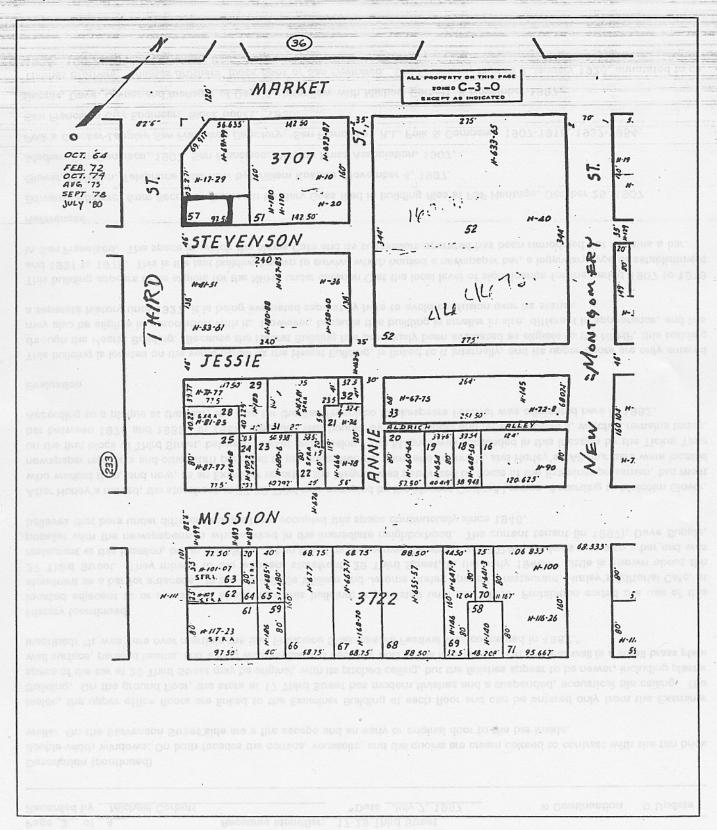

\*D3. Detailed Description (Discuss overall coherence of the district, its setting, visual characteristics, and minor features. List all elements of district.):

The New Montgomery, Mission & Second Historic District is located within the eastern part of the South of Market Area in downtown San Francisco. The proposed district is comprised of 77 parcels (64 of which are contributors) located within an area bounded by Market Street to the north, 2<sup>nd</sup> Street to the east (including the properties on the east side of 2<sup>nd</sup>), Tehama Street to the south, and 3<sup>rd</sup> Street to the west **(Figure 1)**. The land is generally level although the terrain slopes gently uphill south of Howard Street. The district is entirely built-out and urban in character with no public parkland or open space within its boundaries aside from Mark Twain Plaza, which occupies a portion of the Annie Street right-of-way.

# \*D4. Boundary Description (Describe limits of district and attach map showing boundary and district elements.):

The proposed New Montgomery, Mission & Second Historic District is roughly L-shaped and centered on the intersection of New Montgomery and Mission Streets in San Francisco's South of Market Area. The proposed district is composed of 77 parcels encompassing 64 contributing resources and 13 non-contributing resources. The contributors are identified on the Department of Parks and Recreation (DPR) 523 A (Primary) forms created as part of the accompanying Transit Center District Plan Survey. A list of all contributors is also included in **Table 1** and non-contributors are listed in **Table 2**.

# \*D5. Boundary Justification:

The New Montgomery, Mission & Second Historic District includes four contributing buildings constructed between 1898 and 1905, and 82 contributing buildings built between 1906 and 1933. The boundaries were drawn to capture the highest concentration of contributing and contiguous resources. The boundaries omit several enclaves of historic commercial loft buildings separated by later development from the proposed historic district. Most of these area located along 1<sup>st</sup>, Jessie, Fremont, and Folsom streets. All individually significant buildings outside the proposed district, including several Recent Past resources, have been fully documented on DPR 523 B (Building, Structure & Object) forms included in the accompanying Transit Center District Plan Survey. The district boundaries encompass a variety of building types, ranging from the grand Palace Hotel at Market and New Montgomery to several modest machine shops along Tehama Street. What ties this area together is what comes between: a swath of intact three-to seven-story masonry commercial loft buildings that line much of 2<sup>nd</sup>, Mission and Howard Streets. The eastern boundary has been drawn to include as many resources that meet the historic context as possible, excluding post-1930 construction. The southern boundary excludes later commercial development and transportation infrastructure south of Tehama Street. The western boundary continues south from the intersection of 3<sup>rd</sup> and Market before jogging east at Minna Street to exclude the Yerba Buena Center Redevelopment Area. The northern boundary is Market Street, the traditional boundary dividing the Financial District from the vast South of Market Area.