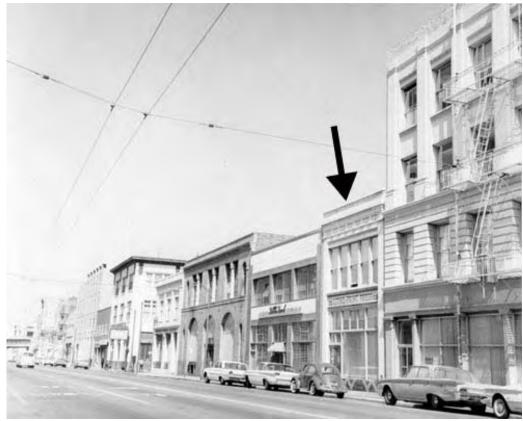

# **PUBLIC COMMENT**

Since hearing notice was mailed out, the Department has received several telephone calls from property owners with general questions regarding the historic status codes, review process, the Transfer of Development (TDR) program, and designation process. Earlier, the Department received a letter from the property owner of 240 Second Street (Marine Firemen's Union) opposing the nomination of this building as a San Francisco Landmark under Article 10 and opposing Designation under Article 11 as a Category III (Contributing) building (see Appendix C).

# Marine Firemen's Union

AFFLIATED WITH THE SEAFARERS INTERNATIONAL UNION OF N.A. AFL-CIO

BRANCHES
Seattle, Washington
Wilmington, California
Honolulu, Hawaii

240 Second Street San Francisco, California 94105-3129 (415) 362-4592 Dispatcher: (415) 362-7593

- 4) Historic Preservation The Marine Firemen's Union opposes the nomination of our Headquarters building for listing within Article 10 of the San Francisco Planning Code as a City Landmark and opposes the proposed Article 11 reclassification of our Headquarters building found in the Appendix of the Transit Center District Draft Plan.
- 5) The basis for nomination of the Marine Firemen's Union Headquarters building as a historical landmark, the *Transit Center District Survey* prepared by Kelley & VerPlanck Historical Resources Consulting contains several errors.