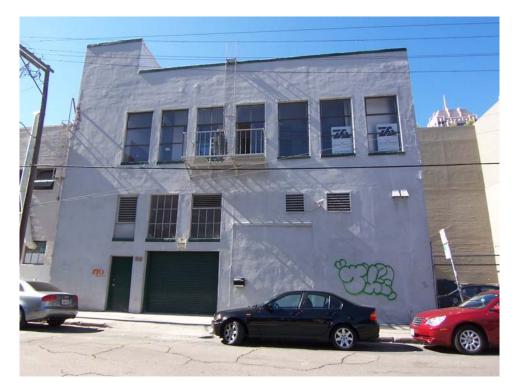

# **PUBLIC COMMENT**

Since hearing notice was mailed out, the Department has received several telephone calls from property owners with general questions regarding the historic status codes, review process, the Transfer of Development (TDR) program, and designation process. Earlier, the Department received a letter from the property owner of 240 Second Street (Marine Firemen's Union) opposing the nomination of this building as a San Francisco Landmark under Article 10 and opposing Designation under Article 11 as a Category III (Contributing) building (see Appendix C).

# Marine Firemen's Union

AFFLIATED WITH THE SEAFARERS INTERNATIONAL UNION OF N.A. AFL-CIO

BRANCHES
Seattle, Washington
Wilmington, California
Honolulu, Hawaii

240 Second Street San Francisco, California 94105-3129 (415) 362-4592 Dispatcher: (415) 362-7593

- 4) Historic Preservation The Marine Firemen's Union opposes the nomination of our Headquarters building for listing within Article 10 of the San Francisco Planning Code as a City Landmark and opposes the proposed Article 11 reclassification of our Headquarters building found in the Appendix of the Transit Center District Draft Plan.
- 5) The basis for nomination of the Marine Firemen's Union Headquarters building as a historical landmark, the *Transit Center District Survey* prepared by Kelley & VerPlanck Historical Resources Consulting contains several errors.

Mr. Joshua Switzky, Project Manager San Francisco Planning Department Page 3 of 3 March 9, 2010

The 240 Second Street property is our organization's most valuable financial asset. Considering the proposed control to rezone the property to C-3-O (SD) and the increased development potential associated with such rezoning, it may well be our most vital future asset. It is our desire and purpose to maintain maximum control of our assets and therefore oppose Article 10 and Article 11 designation.