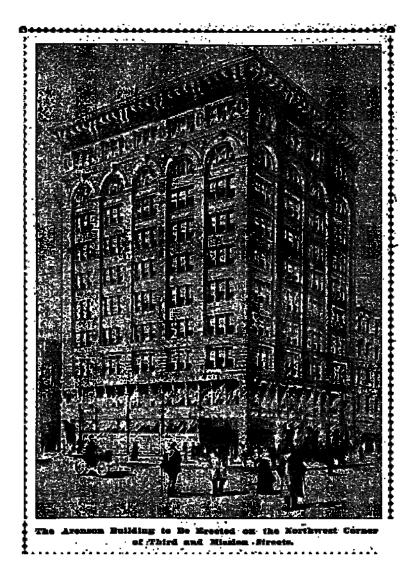

The continued integration of the South of Market Area into the central business district between 1906 and 1929 is reflected in several skyscrapers built along both Mission and Market Streets between 1906 and 1910, including the Metropolitan Trust and Savings Bank at 625 Market Street (1907), the Hearst Building at 691 Market Street (1909), and the Spreckels Building at 703 Market Street (1898, rebuilt 1907). The intersection of 3<sup>rd</sup> and Mission evolved into another important locus of building activity in the district, eventually bracketed on three corners by important early skyscrapers, including the rebuilt Aronson Building on the northwest corner of 3<sup>rd</sup> and Mission (1903, rebuilt 1907) and the Williams Building on the opposite corner (1907) (**Figure 5**).<sup>3</sup>