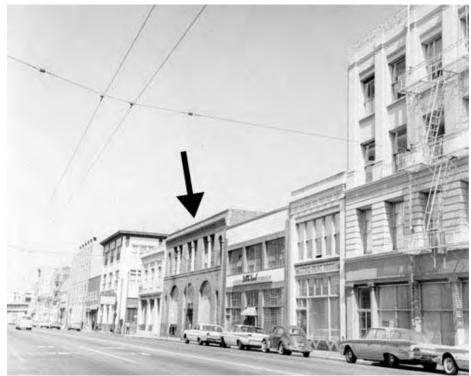

# **PUBLIC COMMENT**

Since hearing notice was mailed out, the Department has received several telephone calls from property owners with general questions regarding the historic status codes, review process, the Transfer of Development (TDR) program, and designation process. Earlier, the Department received a letter from the property owner of 240 Second Street (Marine Firemen's Union) opposing the nomination of this building as a San Francisco Landmark under Article 10 and opposing Designation under Article 11 as a Category III (Contributing) building (see Appendix C).

# Marine Firemen's Union

AFFLIATED WITH THE SEAFARERS INTERNATIONAL UNION OF N.A. AFL-CIO

BRANCHES
Seattle, Washington
Wilmington, California
Honolulu, Hawaii

240 Second Street San Francisco, California 94105-3129 (415) 362-4592 Dispatcher: (415) 362-7593

- 4) Historic Preservation The Marine Firemen's Union opposes the nomination of our Headquarters building for listing within Article 10 of the San Francisco Planning Code as a City Landmark and opposes the proposed Article 11 reclassification of our Headquarters building found in the Appendix of the Transit Center District Draft Plan.
- 5) The basis for nomination of the Marine Firemen's Union Headquarters building as a historical landmark, the *Transit Center District Survey* prepared by Kelley & VerPlanck Historical Resources Consulting contains several errors.