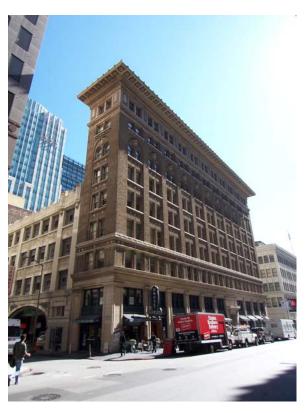

\*D3. Detailed Description (Discuss overall coherence of the district, its setting, visual characteristics, and minor features. List all elements of district.):

The New Montgomery, Mission & Second Historic District is located within the eastern part of the South of Market Area in downtown San Francisco. The proposed district is comprised of 77 parcels (64 of which are contributors) located within an area bounded by Market Street to the north, 2<sup>nd</sup> Street to the east (including the properties on the east side of 2<sup>nd</sup>), Tehama Street to the south, and 3<sup>rd</sup> Street to the west **(Figure 1)**. The land is generally level although the terrain slopes gently uphill south of Howard Street. The district is entirely built-out and urban in character with no public parkland or open space within its boundaries aside from Mark Twain Plaza, which occupies a portion of the Annie Street right-of-way.

Developed primarily between the years of 1906 and 1930, the district is highly cohesive in regard to scale, building typology, materials, architectural style, and relationship to the street. More than two-thirds of the contributing buildings are three-to seven-story brick or concrete commercial loft buildings constructed during the five years after the 1906 Earthquake. In regard to massing, most buildings are either square or rectangular in plan, some with interior light courts to allow sunlight and air into interiors of the buildings. Nearly all cover their entire parcels and their primary facade(s) typically face the street. Larger and more distinctive buildings generally occupy prominent corner lots, particularly along Market, Mission, and New Montgomery streets. Most of the contributing buildings are designed in the American Commercial style and feature facades divided into a tripartite arrangement consisting of a base, shaft, and capital. The base is the location of retail storefronts and the primary public entrance(s), and sometimes a vehicular loading dock. The shaft typically contains two or more undifferentiated floors expressed on the exterior as a grid of punched double-hung wood or steel casement windows. The capital, if present, is often comprised of a highly ornamented attic story capped by a sheet metal or terra cotta cornice. Ornamentation of district contributors is most often Renaissance-Baroque with later examples of Spanish Colonial Revival, Gothic, and Art Deco. Toward the southern portion of the district, particularly along Tehama Street, there are small-scale machine shops of concrete, brick, and wood-frame construction. Several feature two-story office wings facing the street and a one-story, gable-roofed workspace to the rear. Ornamentation on these building is typically minimal.