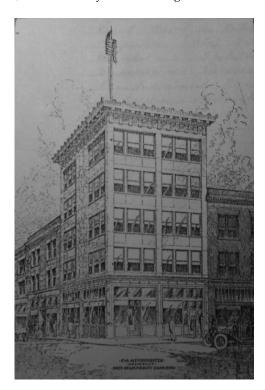

# BASIS FOR RECOMMENDATION

The Planters Hotel (1906) is eligible for listing as a San Francisco Landmark as a rare example of commercial and hotel architecture in the South of Market district built immediately after the 1906 Earthquake and Fires.