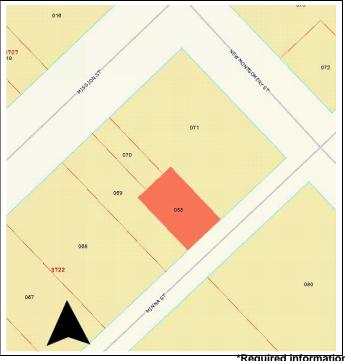

Figure 1. Boundaries of proposed New Montgomery, Mission & Second Historic District Source: Carey & Company

# \*D4. Boundary Description (Describe limits of district and attach map showing boundary and district elements.):

The proposed New Montgomery, Mission & Second Historic District is roughly L-shaped and centered on the intersection of New Montgomery and Mission Streets in San Francisco's South of Market Area. The proposed district is composed of 77 parcels encompassing 64 contributing resources and 13 non-contributing resources. The contributors are identified on the Department of Parks and Recreation (DPR) 523 A (Primary) forms created as part of the accompanying Transit Center District Plan Survey. A list of all contributors is also included in **Table 1** and non-contributors are listed in **Table 2**.

# \*D5. Boundary Justification:

The New Montgomery, Mission & Second Historic District includes four contributing buildings constructed between 1898 and 1905, and 82 contributing buildings built between 1906 and 1933. The boundaries were drawn to capture the highest concentration of contributing and contiguous resources. The boundaries omit several enclaves of historic commercial loft buildings separated by later development from the proposed historic district. Most of these area located along 1<sup>st</sup>, Jessie, Fremont, and Folsom streets. All individually significant buildings outside the proposed district, including several Recent Past resources, have been fully documented on DPR 523 B (Building, Structure & Object) forms included in the accompanying Transit Center District Plan Survey. The district boundaries encompass a variety of building types, ranging from the grand Palace Hotel at Market and New Montgomery to several modest machine shops along Tehama Street. What ties this area together is what comes between: a swath of intact three-to seven-story masonry commercial loft buildings that line much of 2<sup>nd</sup>, Mission and Howard Streets. The eastern boundary has been drawn to include as many resources that meet the historic context as possible, excluding post-1930 construction. The southern boundary excludes later commercial development and transportation infrastructure south of Tehama Street. The western boundary continues south from the intersection of 3<sup>rd</sup> and Market before jogging east at Minna Street to exclude the Yerba Buena Center Redevelopment Area. The northern boundary is Market Street, the traditional boundary dividing the Financial District from the vast South of Market Area.