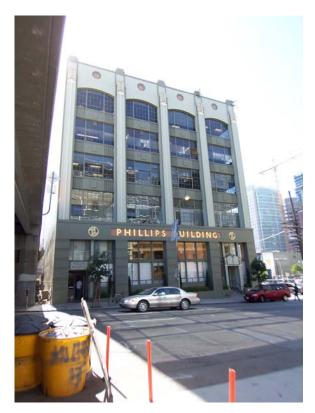

- The Phillips & Van Orden Building (1930), which is currently designated as a Category I (Significant) building, is eligible for listing as a San Francisco Landmark for its association with the Phillips & Van Orden publishing house and as a significant example of Art Deco architecture in San Francisco that displays high artistic value and was designed by master architect Henry H. Meyers.
- The Burdette Building (1906), which is currently designated as a Category IV (Contributing) building, is eligible for listing as a San Francisco Landmark as a rare example of intact pre-1906, masonry, American Commercial architecture in San Francisco's downtown and as a survivor of the 106 Earthquake and Fires.
- The Marine Firemen's Union (Marine Firemen and Oilers and Watertenders Union Hall) (1957) is eligible for listing as a San Francisco Landmark for its association with the San Francisco labor movement and as a significant example of mid-century, late moderne architecture with excellent integrity that includes significant murals by artist Lucienne Bloch.
- These additional buildings exhibit strong architectural significance, individually or as contributors to the larger historic context identified with the Plan Area and with the Conservation District.
- These four buildings each appear to meet the eligibility requirements for listing on both the National Register of Historic Places and the California Register of Historical Resources per Section 1004 of the Planning Code.