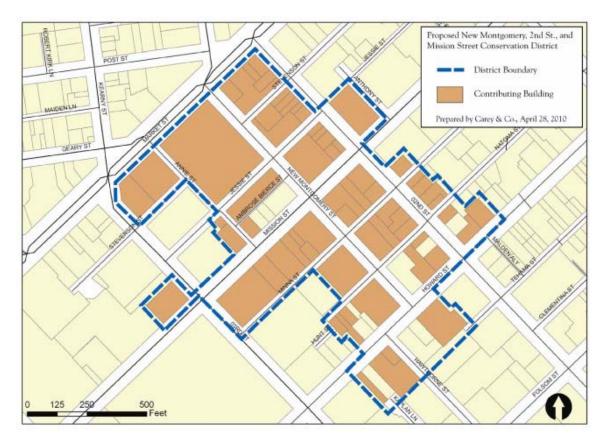

\*D3. Detailed Description (Discuss overall coherence of the district, its setting, visual characteristics, and minor features. List all elements of district.):

The New Montgomery, Mission & Second Historic District is located within the eastern part of the South of Market Area in downtown San Francisco. The proposed district is comprised of 77 parcels (64 of which are contributors) located within an area bounded by Market Street to the north, 2<sup>nd</sup> Street to the east (including the properties on the east side of 2<sup>nd</sup>), Tehama Street to the south, and 3<sup>rd</sup> Street to the west **(Figure 1)**. The land is generally level although the terrain slopes gently uphill south of Howard Street. The district is entirely built-out and urban in character with no public parkland or open space within its boundaries aside from Mark Twain Plaza, which occupies a portion of the Annie Street right-of-way.

Figure 1. Boundaries of proposed New Montgomery, Mission & Second Historic District Source: Carey & Company

# \*D4. Boundary Description (Describe limits of district and attach map showing boundary and district elements.):

The proposed New Montgomery, Mission & Second Historic District is roughly L-shaped and centered on the intersection of New Montgomery and Mission Streets in San Francisco's South of Market Area. The proposed district is composed of 77 parcels encompassing 64 contributing resources and 13 non-contributing resources. The contributors are identified on the Department of Parks and Recreation (DPR) 523 A (Primary) forms created as part of the accompanying Transit Center District Plan Survey. A list of all contributors is also included in **Table 1** and non-contributors are listed in **Table 2**.

# \*D5. Boundary Justification:

The New Montgomery, Mission & Second Historic District includes four contributing buildings constructed between 1898 and 1905, and 82 contributing buildings built between 1906 and 1933. The boundaries were drawn to capture the highest concentration of contributing and contiguous resources. The boundaries omit several enclaves of historic commercial loft buildings separated by later development from the proposed historic district. Most of these area located along 1<sup>st</sup>, Jessie, Fremont, and Folsom streets. All individually significant buildings outside the proposed district, including several Recent Past resources, have been fully documented on DPR 523 B (Building, Structure & Object) forms included in the accompanying Transit Center District Plan Survey. The district boundaries encompass a variety of building types, ranging from the grand Palace Hotel at Market and New Montgomery to several modest machine shops along Tehama Street. What ties this area together is what comes between: a swath of intact three-to seven-story masonry commercial loft buildings that line much of 2<sup>nd</sup>, Mission and Howard Streets. The eastern boundary has been drawn to include as many resources that meet the historic context as possible, excluding post-1930 construction. The southern boundary excludes later commercial development and transportation infrastructure south of Tehama Street. The western boundary continues south from the intersection of 3<sup>rd</sup> and Market before jogging east at Minna Street to exclude the Yerba Buena Center Redevelopment Area. The northern boundary is Market Street, the traditional boundary dividing the Financial District from the vast South of Market Area.