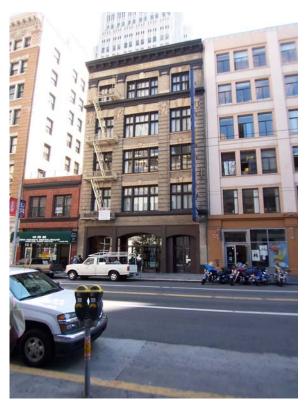

\*D3. Detailed Description (Discuss overall coherence of the district, its setting, visual characteristics, and minor features. List all elements of district.):

The New Montgomery, Mission & Second Historic District is located within the eastern part of the South of Market Area in downtown San Francisco. The proposed district is comprised of 77 parcels (64 of which are contributors) located within an area bounded by Market Street to the north, 2<sup>nd</sup> Street to the east (including the properties on the east side of 2<sup>nd</sup>), Tehama Street to the south, and 3<sup>rd</sup> Street to the west **(Figure 1)**. The land is generally level although the terrain slopes gently uphill south of Howard Street. The district is entirely built-out and urban in character with no public parkland or open space within its boundaries aside from Mark Twain Plaza, which occupies a portion of the Annie Street right-of-way.

Developed primarily between the years of 1906 and 1930, the district is highly cohesive in regard to scale, building typology, materials, architectural style, and relationship to the street. More than two-thirds of the contributing buildings are three-to seven-story brick or concrete commercial loft buildings constructed during the five years after the 1906 Earthquake. In regard to massing, most buildings are either square or rectangular in plan, some with interior light courts to allow sunlight and air into interiors of the buildings. Nearly all cover their entire parcels and their primary facade(s) typically face the street. Larger and more distinctive buildings generally occupy prominent corner lots, particularly along Market, Mission, and New Montgomery streets. Most of the contributing buildings are designed in the American Commercial style and feature facades divided into a tripartite arrangement consisting of a base, shaft, and capital. The base is the location of retail storefronts and the primary public entrance(s), and sometimes a vehicular loading dock. The shaft typically contains two or more undifferentiated floors expressed on the exterior as a grid of punched double-hung wood or steel casement windows. The capital, if present, is often comprised of a highly ornamented attic story capped by a sheet metal or terra cotta cornice. Ornamentation of district contributors is most often Renaissance-Baroque with later examples of Spanish Colonial Revival, Gothic, and Art Deco. Toward the southern portion of the district, particularly along Tehama Street, there are small-scale machine shops of concrete, brick, and wood-frame construction. Several feature two-story office wings facing the street and a one-story, gable-roofed workspace to the rear. Ornamentation on these building is typically minimal.