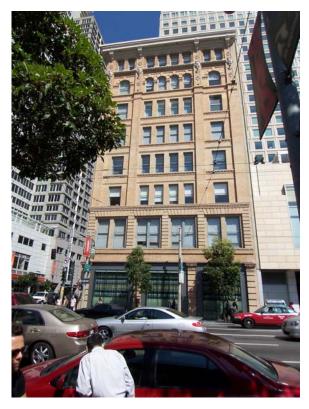

\*D3. Detailed Description (Discuss overall coherence of the district, its setting, visual characteristics, and minor features. List all elements of district.):

The New Montgomery, Mission & Second Historic District is located within the eastern part of the South of Market Area in downtown San Francisco. The proposed district is comprised of 77 parcels (64 of which are contributors) located within an area bounded by Market Street to the north, 2<sup>nd</sup> Street to the east (including the properties on the east side of 2<sup>nd</sup>), Tehama Street to the south, and 3<sup>rd</sup> Street to the west **(Figure 1)**. The land is generally level although the terrain slopes gently uphill south of Howard Street. The district is entirely built-out and urban in character with no public parkland or open space within its boundaries aside from Mark Twain Plaza, which occupies a portion of the Annie Street right-of-way.

Developed primarily between the years of 1906 and 1930, the district is highly cohesive in regard to scale, building typology, materials, architectural style, and relationship to the street. More than two-thirds of the contributing buildings are three-to seven-story brick or concrete commercial loft buildings constructed during the five years after the 1906 Earthquake. In regard to massing, most buildings are either square or rectangular in plan, some with interior light courts to allow sunlight and air into interiors of the buildings. Nearly all cover their entire parcels and their primary facade(s) typically face the street. Larger and more distinctive buildings generally occupy prominent corner lots, particularly along Market, Mission, and New Montgomery streets. Most of the contributing buildings are designed in the American Commercial style and feature facades divided into a tripartite arrangement consisting of a base, shaft, and capital. The base is the location of retail storefronts and the primary public entrance(s), and sometimes a vehicular loading dock. The shaft typically contains two or more undifferentiated floors expressed on the exterior as a grid of punched double-hung wood or steel casement windows. The capital, if present, is often comprised of a highly ornamented attic story capped by a sheet metal or terra cotta cornice. Ornamentation of district contributors is most often Renaissance-Baroque with later examples of Spanish Colonial Revival, Gothic, and Art Deco. Toward the southern portion of the district, particularly along Tehama Street, there are small-scale machine shops of concrete, brick, and wood-frame construction. Several feature two-story office wings facing the street and a one-story, gable-roofed workspace to the rear. Ornamentation on these building is typically minimal.