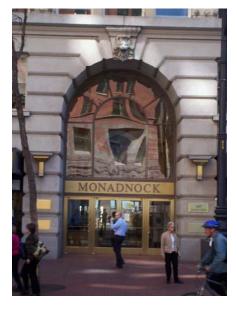

| Address                         | APN     | Name                                   | Construction<br>Date   | Property Type | Existing<br>Status Code | KVP Status<br>Code |
|---------------------------------|---------|----------------------------------------|------------------------|---------------|-------------------------|--------------------|
| 147 Natoma Street               | 3722013 | Underwriters Fire Patrol Building      | 1909                   | Commercial    | None                    | 3S, 3CB            |
| 161 Natoma Street               | 3722011 | Emerson Mfg. Co.                       | 1918                   | Industrial    | None                    | 3CD                |
| 2 New Montgomery<br>Street      | 3707052 | Palace Hotel                           | 1909                   | Hotel         | 3S                      | 3S, 3CB            |
| 39 New<br>Montgomery Street     | 3707035 | Sharon Building                        | 1912                   | Commercial    | 3S                      | 3S, 3CB            |
| 74 New<br>Montgomery Street     | 3707033 | Call Building                          | 1914                   | Commercial    | 3S                      | 3S, 3CB            |
| 77 New<br>Montgomery Street     | 3707014 | Crossley Building                      | 1907                   | Commercial    | 3S                      | 3S, 3CB            |
| 100 New<br>Montgomery Street    | 3722071 | Rialto Building                        | 1901 (rebuilt<br>1906) | Commercial    | 3S                      | 3S, 3CB            |
| 111 New<br>Montgomery Street    | 3722072 | Standard Building                      | 1907                   | Commercial    | 1D                      | 1D, 3CB            |
| 134-40 New<br>Montgomery Street | 3722080 | Pacific Telephone & Telegraph Building | 1925                   | Commercial    | None                    | 3S, 3CB            |
| 137 New<br>Montgomery Street    | 3722007 | Greenwood Block                        | 1907                   | Commercial    | 1D                      | 1D, 3CB            |
| 170 New<br>Montgomery Street    | 3722022 | SF Furniture Exchange                  | 1920                   | Commercial    | 38                      | 3S, 3CB            |
| 111 Stevenson<br>Street         | 3707044 | Palace Garage                          | 1911                   | Garage        | 38                      | 3S, 3CB            |

# **Summary Statement of Significance**

The New Montgomery, Mission and Second Historic District appears eligible for listing in the California Register under Criterion 1 (Events) and Criterion 3 (Design/Construction) with a period of significance of 1906 to 1933. The district appears eligible under Criterion 1 in part due to its association with the reconstruction of San Francisco's South of Market Area after the 1906 Earthquake and Fire. Although there are four buildings constructed before 1906 within the proposed historic district, only one survived completely intact—the Burdette Building—built in 1905 at 90 2<sup>nd</sup> Street. Otherwise, the area was entirely rebuilt after the earthquake, justifying 1906 as the beginning of the period of significance. By 1933, the district was built out, justifying 1933 as the end of the period of significance. The 1906 Earthquake and Fire is arguably the single-most important event to have occurred in San Francisco's history. Although much of the rest of the South of Market took many years to recover, the area comprising the New Montgomery, Mission and Second Historic District, an important southerly extension of San Francisco's central business district since the 1870s, was rebuilt quite rapidly, with more than two-thirds of the district contributors constructed or repaired between 1906 and 1910.