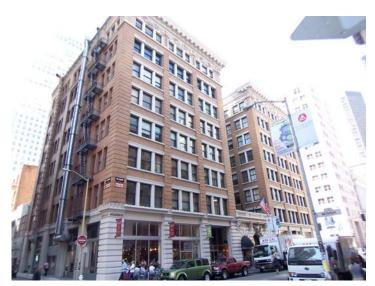

\*D3. Detailed Description (Discuss overall coherence of the district, its setting, visual characteristics, and minor features. List all elements of district.):

The New Montgomery, Mission & Second Historic District is located within the eastern part of the South of Market Area in downtown San Francisco. The proposed district is comprised of 77 parcels (64 of which are contributors) located within an area bounded by Market Street to the north, 2<sup>nd</sup> Street to the east (including the properties on the east side of 2<sup>nd</sup>), Tehama Street to the south, and 3<sup>rd</sup> Street to the west **(Figure 1)**. The land is generally level although the terrain slopes gently uphill south of Howard Street. The district is entirely built-out and urban in character with no public parkland or open space within its boundaries aside from Mark Twain Plaza, which occupies a portion of the Annie Street right-of-way.

Developed primarily between the years of 1906 and 1930, the district is highly cohesive in regard to scale, building typology, materials, architectural style, and relationship to the street. More than two-thirds of the contributing buildings are three-to seven-story brick or concrete commercial loft buildings constructed during the five years after the 1906 Earthquake. In regard to massing, most buildings are either square or rectangular in plan, some with interior light courts to allow sunlight and air into interiors of the buildings. Nearly all cover their entire parcels and their primary facade(s) typically face the street. Larger and more distinctive buildings generally occupy prominent corner lots, particularly along Market, Mission, and New Montgomery streets. Most of the contributing buildings are designed in the American Commercial style and feature facades divided into a tripartite arrangement consisting of a base, shaft, and capital. The base is the location of retail storefronts and the primary public entrance(s), and sometimes a vehicular loading dock. The shaft typically contains two or more undifferentiated floors expressed on the exterior as a grid of punched double-hung wood or steel casement windows. The capital, if present, is often comprised of a highly ornamented attic story capped by a sheet metal or terra cotta cornice. Ornamentation of district contributors is most often Renaissance-Baroque with later examples of Spanish Colonial Revival, Gothic, and Art Deco. Toward the southern portion of the district, particularly along Tehama Street, there are small-scale machine shops of concrete, brick, and wood-frame construction. Several feature two-story office wings facing the street and a one-story, gable-roofed workspace to the rear. Ornamentation on these building is typically minimal.