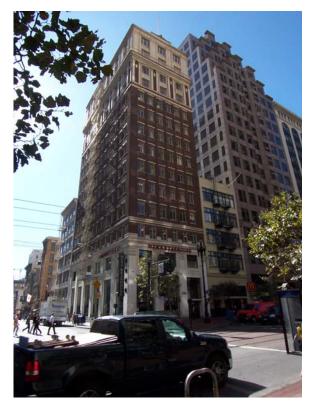

# BASIS FOR RECOMMENDATION

The Planters Hotel (1906) is eligible for listing as a San Francisco Landmark as a rare example of commercial and hotel architecture in the South of Market district built immediately after the 1906 Earthquake and Fires.