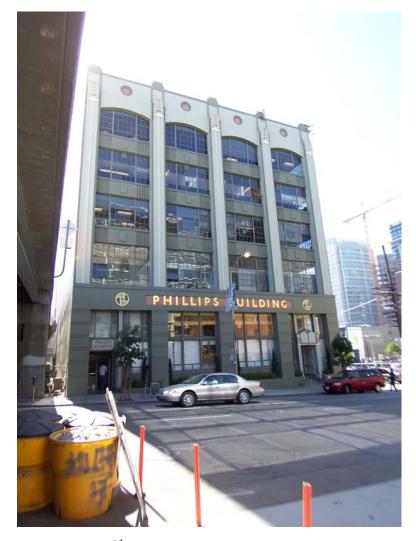

- Planters Hotel, 606 Folsom (APN 3735/008)
- Phillips & Van Orden Building, 234 First Street (APN 3736/006)
- Burdette Building, 90 Second Street (APN 3707/012)
- Marine Firemen's Union (Marine Fireman's and Oilers and Watertenders Union Hall), 240 Second Street (APN 3735/055)

- The Phillips & Van Orden Building (1930), which is currently designated as a Category I (Significant) building, is eligible for listing as a San Francisco Landmark for its association with the Phillips & Van Orden publishing house and as a significant example of Art Deco architecture in San Francisco that displays high artistic value and was designed by master architect Henry H. Meyers.
- The Burdette Building (1906), which is currently designated as a Category IV (Contributing) building, is eligible for listing as a San Francisco Landmark as a rare example of intact pre-1906, masonry, American Commercial architecture in San Francisco's downtown and as a survivor of the 106 Earthquake and Fires.
- The Marine Firemen's Union (Marine Firemen and Oilers and Watertenders Union Hall) (1957) is eligible for listing as a San Francisco Landmark for its association with the San Francisco labor movement and as a significant example of mid-century, late moderne architecture with excellent integrity that includes significant murals by artist Lucienne Bloch.
- These additional buildings exhibit strong architectural significance, individually or as contributors to the larger historic context identified with the Plan Area and with the Conservation District.
- These four buildings each appear to meet the eligibility requirements for listing on both the National Register of Historic Places and the California Register of Historical Resources per Section 1004 of the Planning Code.