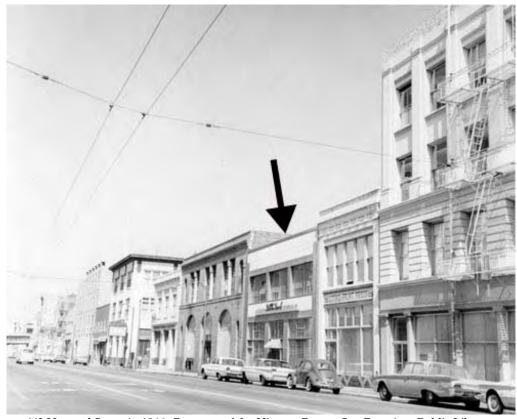

# **PUBLIC COMMENT**

Since hearing notice was mailed out, the Department has received several telephone calls from property owners with general questions regarding the historic status codes, review process, the Transfer of Development (TDR) program, and designation process. Earlier, the Department received a letter from the property owner of 240 Second Street (Marine Firemen's Union) opposing the nomination of this building as a San Francisco Landmark under Article 10 and opposing Designation under Article 11 as a Category III (Contributing) building (see Appendix C).

# Marine Firemen's Union

AFFLIATED WITH THE SEAFARERS INTERNATIONAL UNION OF N.A. AFL-CIO

BRANCHES
Seattle, Washington
Wilmington, California
Honolulu, Hawaii

240 Second Street San Francisco, California 94105-3129 (415) 362-4592 Dispatcher: (415) 362-7593

- 4) Historic Preservation The Marine Firemen's Union opposes the nomination of our Headquarters building for listing within Article 10 of the San Francisco Planning Code as a City Landmark and opposes the proposed Article 11 reclassification of our Headquarters building found in the Appendix of the Transit Center District Draft Plan.
- 5) The basis for nomination of the Marine Firemen's Union Headquarters building as a historical landmark, the *Transit Center District Survey* prepared by Kelley & VerPlanck Historical Resources Consulting contains several errors.