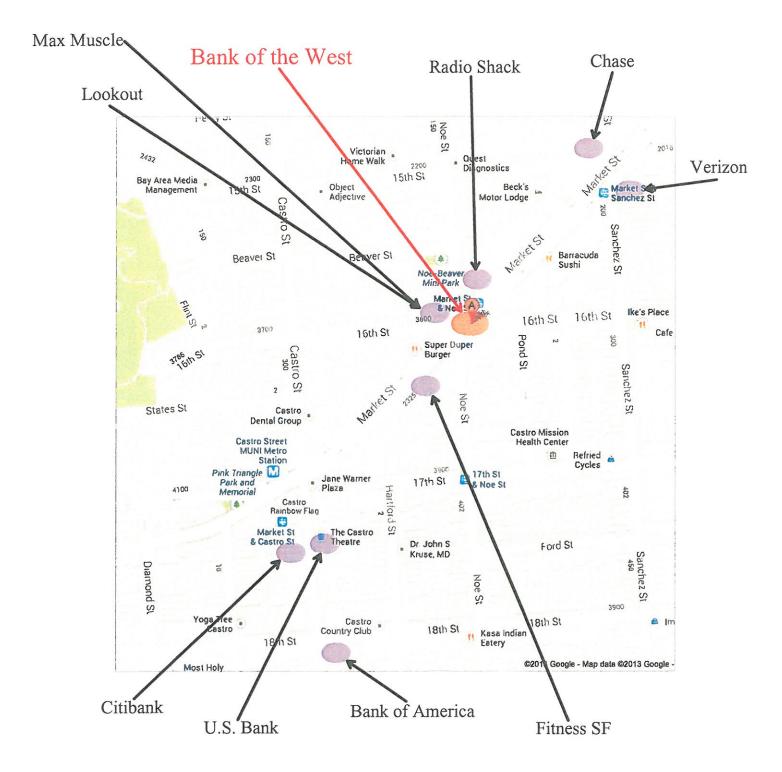

The Bank of the West signage program also is quite modest in comparison to other nearby banks and businesses in the district. As shown in <u>Exhibit D</u>, there are numerous corner commercial spaces in this district with one sign on each streetfront. Bank of America at  $18^{\text{th}}$  Street and Castro Street, as just one example, has three signs – one on each street frontage and one at the corner. Moreover, all of the signs shown in <u>Exhibit D</u> are larger than the Bank's signs.