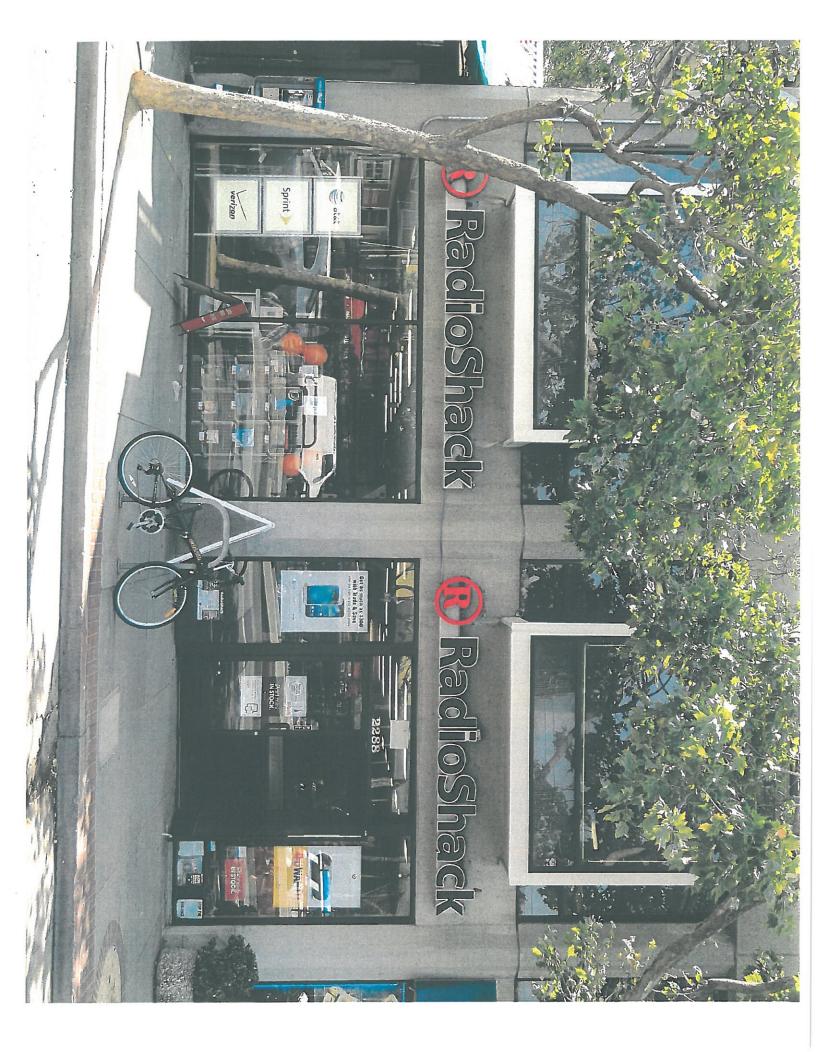

The Bank of the West signage program also is quite modest in comparison to other nearby banks and businesses in the district. As shown in <u>Exhibit D</u>, there are numerous corner commercial spaces in this district with one sign on each streetfront. Bank of America at  $18^{\text{th}}$  Street and Castro Street, as just one example, has three signs – one on each street frontage and one at the corner. Moreover, all of the signs shown in <u>Exhibit D</u> are larger than the Bank's signs.