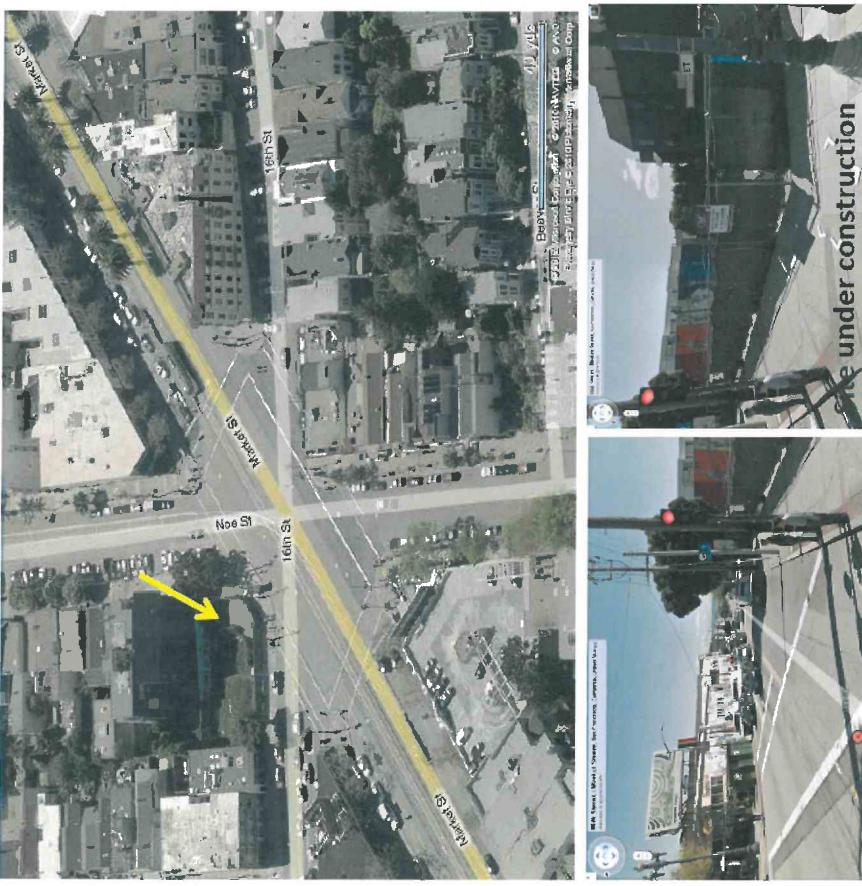

## THE BANK'S SIGNAGE PROGRAM IS MODEST AND WELL-DESIGNED

The 2299 Market St. property is unique in that it is located at the intersection of Market Street, Noe Street, and 16<sup>th</sup> Street in the Upper Market/Castro District. Photos of the property are attached hereto as <u>Exhibit A</u>. 2299 Market is on the southeast corner of Noe

One Bush Street, Suite 600 San Francisco, CA 94104

tel: 415-567-9000 fax: 415-399-9480

www.reubenlaw.com

President Fong and Commissioners San Francisco Planning Commission August 7, 2013 Page 2

Street and Market Street. Bank of the West is located on the ground floor in a gore corner space, directly facing Market Street.

Because of the Bank's unique location directly facing Market Street at the intersection of three streets, its signage needs are unique. The Bank of the West's proposed signage program is attached hereto as <u>Exhibit B</u>. The Bank has proposed one identification sign over its entrance, and one identification sign facing 16<sup>th</sup> Street. As is typical with corner spaces in this district and San Francisco generally, Bank of the West needs two signs for adequate exposure. Eliminating one of these signs eliminates exposure to half of the passing foot and vehicular traffic. Bank of the West is asking for no more than any other similarly-situated corner commercial space. Both of the Bank's signs are cleanly designed and attractive additions to the visual landscape.