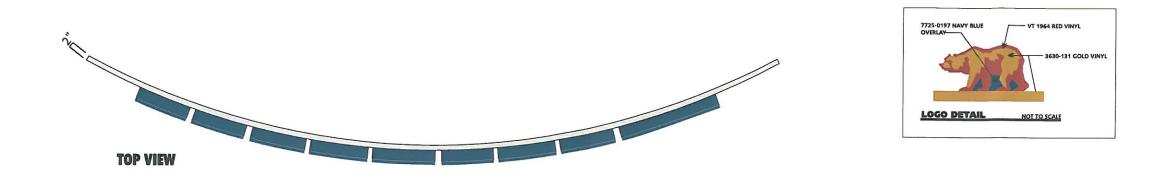

250" RADIUSED

## RADIUS BUILDING CANOPY

2"X2" ALUMINUM VERTICAL SUPPORTS WITH MOUNTING PLATE AT BOTTOM

| Design #<br>12-1970r5<br>Sheet 3 of 8<br>Client                                                                                                                                                                                                                         |
|-------------------------------------------------------------------------------------------------------------------------------------------------------------------------------------------------------------------------------------------------------------------------|
| BANK OF THE WEST<br>Address<br>2299 MARKET ST.                                                                                                                                                                                                                          |
| SAN FRANCISCO, CA<br>Account<br>Rep. MIKE DRURY<br>Designer SDM                                                                                                                                                                                                         |
| Date 8/20/12<br>Approval / Date                                                                                                                                                                                                                                         |
| Client<br>Sales<br>Estinating<br>Art<br>Engineering<br>Landlord                                                                                                                                                                                                         |
| Revision / Date<br>R1 RFF 11.28.2012 update<br>R2 RFF 01.113 update<br>R3 KMc 01.14.13 rev logo<br>R4 RFF 02.20.13 add new<br>elevations<br>R5 KMc 5/6/13                                                                                                               |
|                                                                                                                                                                                                                                                                         |
|                                                                                                                                                                                                                                                                         |
| Chandler<br>Signs                                                                                                                                                                                                                                                       |
| 3201 Manor Way Dallas, TX 75235<br>214-902-2000 Fax 214-902-2044<br>12106 Yalliant SanAntonio, TX 78216<br>210-349-3804 Fax 210-349-8724                                                                                                                                |
| 1335 Park Center Drive Unit C<br>Vista, CA 92054<br>760-967-7003 Fax 760-967-7033<br>400 Banner Tr. Floristant, CO 80863<br>719-687-2507 Fax 719-687-2506                                                                                                               |
| 325 W. Main Sr. Louisville, KY 40202<br>502-582-3557 Fax 502-583-2640<br>The drawing is the pines vy al faceller Sign. LP<br>set all mins to its use for reproducing are<br>reserved by Gandler Sign. LP                                                                |
| FINAL ELECTRICAL<br>CONNECTION BY<br>CUSTOMER<br>THIS SGN IS INTIME TO BE MANU ACTIECO<br>COCEMENCE WITH ARTICLESSO OF THE<br>NATIONAL ELECTRICAL COCE AND ON THE<br>NATIONAL ELECTRICAL COCE AND ON THE<br>ADDRESS TO COLORS IT IS INVILUES<br>IN ALL BEAR OF LABELING |