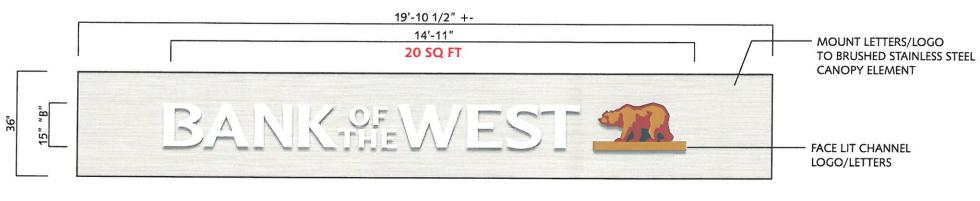

The revised signage that is being presented to the Commission today is smaller than the original signage that was presented at the October 4, hearing. The lettering for the sign above the door has been reduced from 24 inches tall and almost 24 feet long to 15 inches tall and almost 15 feet long. The lettering on the 16<sup>th</sup> street façade has been reduced from 24 inches tall and almost 24 feet long to 18 inches tall and almost 18 feet long.

In a good faith effort to compromise with neighborhood groups, the Bank has reduced the size of its originally proposed signs significantly. The Bank's original signage program is attached as <u>Exhibit C</u>. The lettering for the sign above the entrance has been reduced from 24 inches tall and almost 24 feet long to 15 inches tall and almost 15 feet long. The lettering on the 16th street façade has been reduced from 24 inches tall and almost 24 feet long to 18 inches tall and almost 18 feet long.