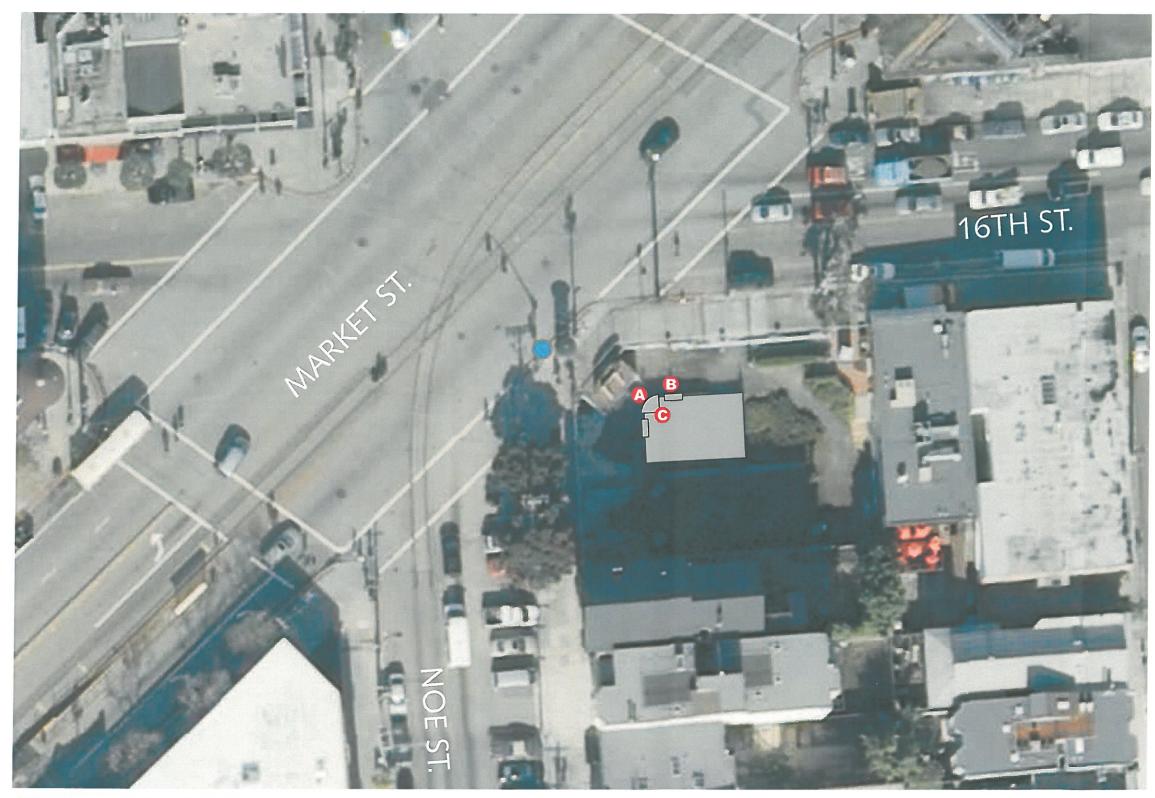

## THE BANK'S SIGNAGE PROGRAM IS MODEST AND WELL-DESIGNED

The 2299 Market St. property is unique in that it is located at the intersection of Market Street, Noe Street, and 16<sup>th</sup> Street in the Upper Market/Castro District. Photos of the property are attached hereto as <u>Exhibit A</u>. 2299 Market is on the southeast corner of Noe

One Bush Street, Suite 600 San Francisco, CA 94104

tel: 415-567-9000 fax: 415-399-9480

www.reubenlaw.com

President Fong and Commissioners San Francisco Planning Commission August 7, 2013 Page 2

Street and Market Street. Bank of the West is located on the ground floor in a gore corner space, directly facing Market Street.

Because of the Bank's unique location directly facing Market Street at the intersection of three streets, its signage needs are unique. The Bank of the West's proposed signage program is attached hereto as <u>Exhibit B</u>. The Bank has proposed one identification sign over its entrance, and one identification sign facing 16<sup>th</sup> Street. As is typical with corner spaces in this district and San Francisco generally, Bank of the West needs two signs for adequate exposure. Eliminating one of these signs eliminates exposure to half of the passing foot and vehicular traffic. Bank of the West is asking for no more than any other similarly-situated corner commercial space. Both of the Bank's signs are cleanly designed and attractive additions to the visual landscape.

**SITE PLAN - SIGN LOCATIONS** 

| -                                                                                                                                                                                                                                          |
|--------------------------------------------------------------------------------------------------------------------------------------------------------------------------------------------------------------------------------------------|
| Design #                                                                                                                                                                                                                                   |
| 12-1970r5                                                                                                                                                                                                                                  |
| Sheet 8 of 8                                                                                                                                                                                                                               |
| Client                                                                                                                                                                                                                                     |
| BANK OF THE WEST                                                                                                                                                                                                                           |
| Address                                                                                                                                                                                                                                    |
| 2299 MARKET ST.                                                                                                                                                                                                                            |
| SAN FRANCISCO, CA                                                                                                                                                                                                                          |
| Account<br>Rep. MIKE DRURY                                                                                                                                                                                                                 |
| Designer SDM                                                                                                                                                                                                                               |
| Date 8/20/12                                                                                                                                                                                                                               |
| Approval / Date                                                                                                                                                                                                                            |
| Client                                                                                                                                                                                                                                     |
| Sales<br>Estimating                                                                                                                                                                                                                        |
| Art<br>Engineering                                                                                                                                                                                                                         |
| Landlord                                                                                                                                                                                                                                   |
| Revision / Date                                                                                                                                                                                                                            |
| R2 RFF 01.11.13 update<br>R3 KMc 01.14.13 rev logo<br>R4 RFF 02.20.13 add new<br>elevations<br>R5 KMc 5/6/13                                                                                                                               |
|                                                                                                                                                                                                                                            |
|                                                                                                                                                                                                                                            |
|                                                                                                                                                                                                                                            |
|                                                                                                                                                                                                                                            |
|                                                                                                                                                                                                                                            |
|                                                                                                                                                                                                                                            |
|                                                                                                                                                                                                                                            |
| Chandler<br>Signs                                                                                                                                                                                                                          |
|                                                                                                                                                                                                                                            |
| 3201 Manor Way Dallas,TX 75235<br>214-902-2000 Fax 214-902-2044<br>12106 Valliant SanAntonio,TX 78216                                                                                                                                      |
| 210-349-3804 Fax 210-349-8724                                                                                                                                                                                                              |
| 1335 Park Center Drive Unit C<br>Vista, CA 92054<br>760-967-7003 Fax 760-967-7033                                                                                                                                                          |
| 400 Banner Tr. Horissant, CO 80863<br>719-687-2507 F ax 719-687-2506                                                                                                                                                                       |
| 325 W. Main St. Louisville, KY 40202<br>502-582-3557 Fax 502-583-2640                                                                                                                                                                      |
| isdowny Schep miery of Gazde Spin, LP<br>of all wyrth to its ale for reproducer are<br>arried by Gazde Spin, LP                                                                                                                            |
| FINAL ELECTRICAL<br>CONNECTION BY<br>CUSTOMER                                                                                                                                                                                              |
| THIS SIGN IS INTENDED TO BE MANIFACTURED<br>IN ACCORDANCE WITH ARTICLE KID OF THE<br>NATIONAL ELECTRICAL CODE AND OF OTHER<br>APPLICABLE LOCAL CODE ST THIS INCLUDES<br>PROFER OROUNDING ST WAINING OF THE SIGN<br>SIGN WILL TARY ULDERLYS |