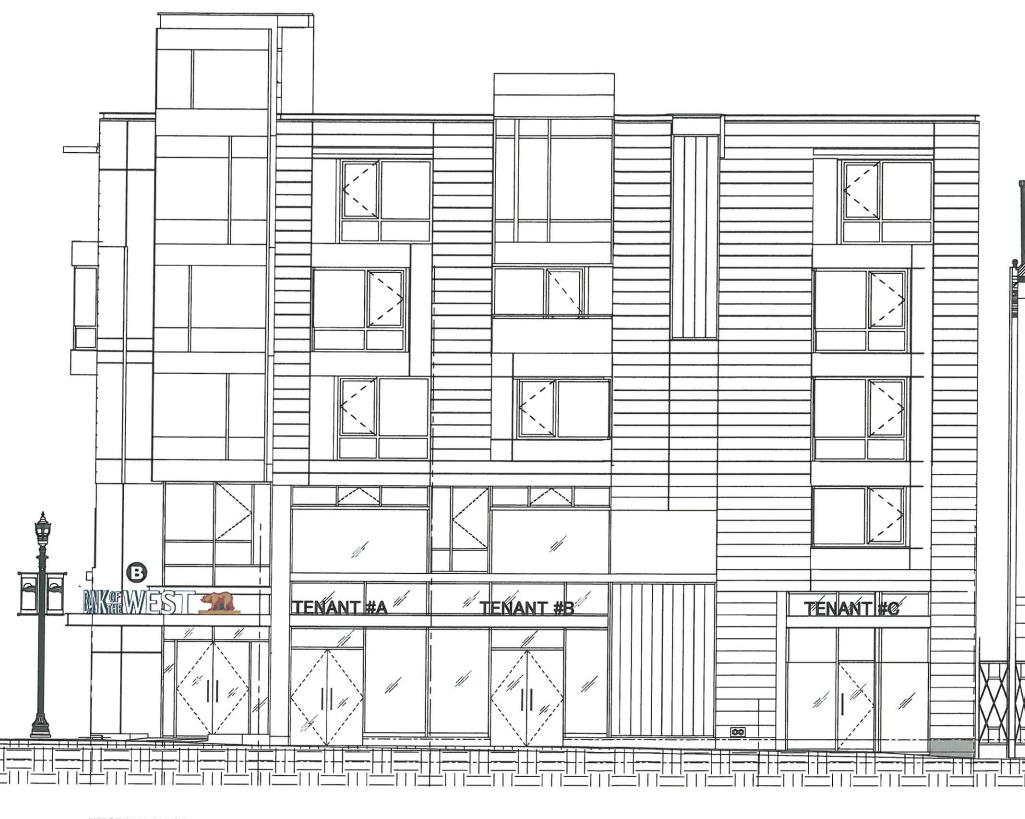

Because of the Bank's unique location directly facing Market Street at the intersection of three streets, its signage needs are unique. The Bank of the West's proposed signage program is attached hereto as <u>Exhibit B</u>. The Bank has proposed one identification sign over its entrance, and one identification sign facing 16<sup>th</sup> Street. As is typical with corner spaces in this district and San Francisco generally, Bank of the West needs two signs for adequate exposure. Eliminating one of these signs eliminates exposure to half of the passing foot and vehicular traffic. Bank of the West is asking for no more than any other similarly-situated corner commercial space. Both of the Bank's signs are cleanly designed and attractive additions to the visual landscape.

The Bank of the West signage program also is quite modest in comparison to other nearby banks and businesses in the district. As shown in <u>Exhibit D</u>, there are numerous corner commercial spaces in this district with one sign on each streetfront. Bank of America at  $18^{\text{th}}$  Street and Castro Street, as just one example, has three signs – one on each street frontage and one at the corner. Moreover, all of the signs shown in <u>Exhibit D</u> are larger than the Bank's signs.