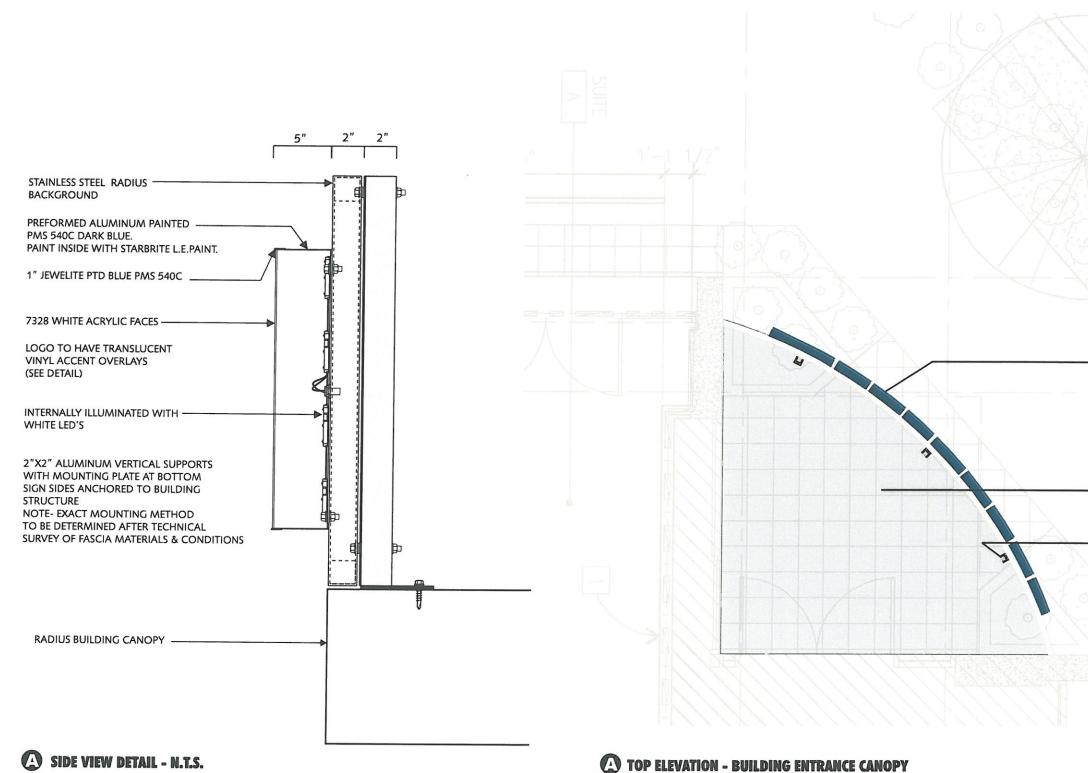

## RADIUS BUILDING CANOPY

2"X2" ALUMINUM VERTICAL SUPPORTS WITH MOUNTING PLATE AT BOTTOM

| Design #<br>12-1970r5<br>Sheet 3 of 8<br>Client                                                                                                                                                                                                                         |
|-------------------------------------------------------------------------------------------------------------------------------------------------------------------------------------------------------------------------------------------------------------------------|
| BANK OF THE WEST<br>Address<br>2299 MARKET ST.                                                                                                                                                                                                                          |
| SAN FRANCISCO, CA<br>Account<br>Rep. MIKE DRURY<br>Designer SDM                                                                                                                                                                                                         |
| Date 8/20/12<br>Approval / Date                                                                                                                                                                                                                                         |
| Client<br>Sales<br>Estinating<br>Art<br>Engineering<br>Landlord                                                                                                                                                                                                         |
| Revision / Date<br>R1 RFF 11.28.2012 update<br>R2 RFF 01.113 update<br>R3 KMc 01.14.13 rev logo<br>R4 RFF 02.20.13 add new<br>elevations<br>R5 KMc 5/6/13                                                                                                               |
|                                                                                                                                                                                                                                                                         |
|                                                                                                                                                                                                                                                                         |
| Chandler<br>Signs                                                                                                                                                                                                                                                       |
| 3201 Manor Way Dallas, TX 75235<br>214-902-2000 Fax 214-902-2044<br>12106 Yalliant SanAntonio, TX 78216<br>210-349-3804 Fax 210-349-8724                                                                                                                                |
| 1335 Park Center Drive Unit C<br>Vista, CA 92054<br>760-967-7003 Fax 760-967-7033<br>400 Banner Tr. Floristant, CO 80863<br>719-687-2507 Fax 719-687-2506                                                                                                               |
| 325 W. Main Sr. Louisville, KY 40202<br>502-582-3557 Fax 502-583-2640<br>The drawing is the pines vy al faceller Sign. LP<br>set all mins to its use for reproducing are<br>reserved by Gandler Sign. LP                                                                |
| FINAL ELECTRICAL<br>CONNECTION BY<br>CUSTOMER<br>THIS SGN IS INTIME TO BE MANU ACTIECO<br>COCEMENCE WITH ARTICLESSO OF THE<br>NATIONAL ELECTRICAL COCE AND ON THE<br>NATIONAL ELECTRICAL COCE AND ON THE<br>ADDRESS TO COLORS IT IS INVILUES<br>IN ALL BEAR OF LABELING |