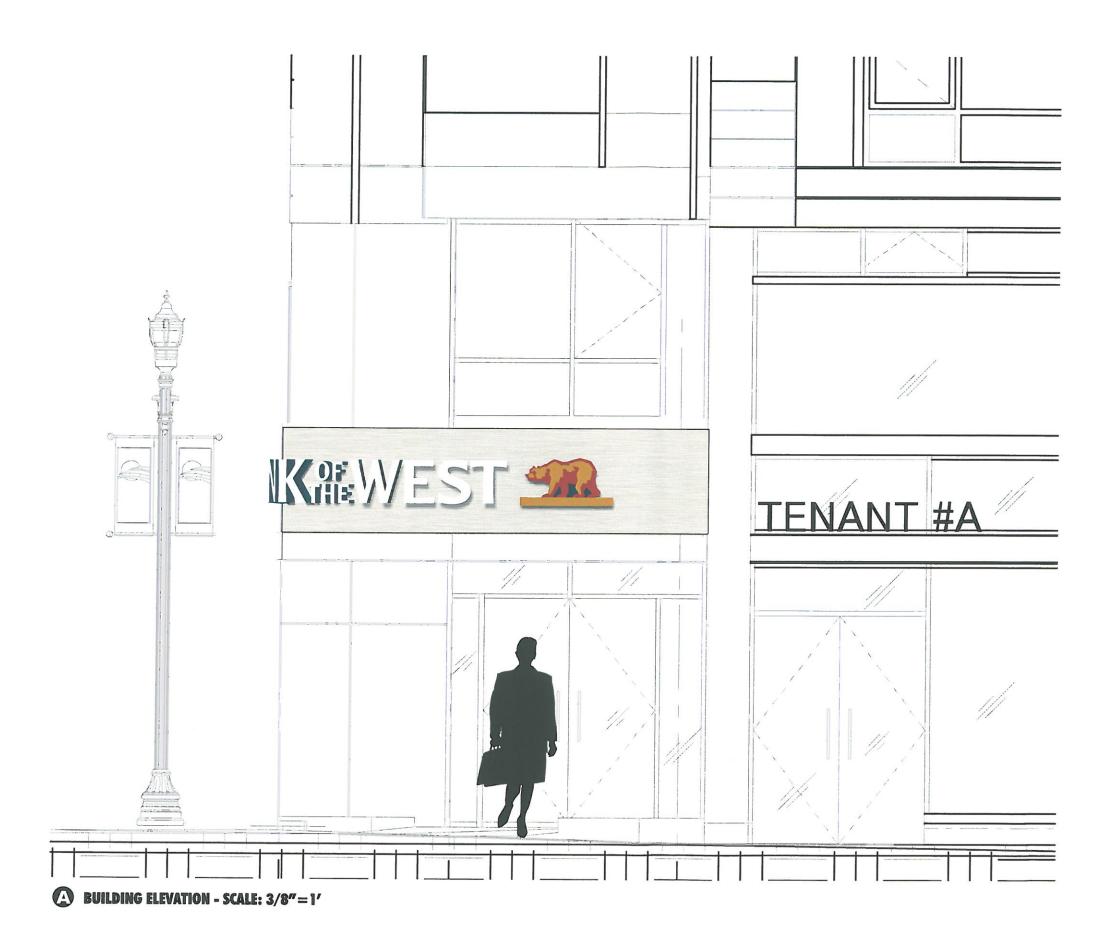

**LETTER SECTION** 1½" = 1'-0"

BUILDING LEFT SIDE ELEVATION - SCALE: 3/32"=1'

| 4                                                        | T.                                                                                          |                                                                            |
|----------------------------------------------------------|---------------------------------------------------------------------------------------------|----------------------------------------------------------------------------|
| -                                                        | Design #<br>12-19701                                                                        | ·5                                                                         |
| She                                                      | et 5 of                                                                                     | 8                                                                          |
| P                                                        | Client<br>ANK OF THE                                                                        | WECT                                                                       |
| 6/                                                       | Address                                                                                     | E VVEST                                                                    |
|                                                          | 2299 MARK                                                                                   |                                                                            |
| Accou                                                    | AN FRANCIS                                                                                  | CO, CA                                                                     |
| Rep.                                                     | MIKE                                                                                        | DRURY                                                                      |
| Desig<br>Date                                            |                                                                                             | <u>SDM</u><br>8/20/12                                                      |
|                                                          | Approval / Date                                                                             | <u>, _ 0/ 1 </u>                                                           |
| Client                                                   |                                                                                             |                                                                            |
| Sales<br>Estimat                                         | ting                                                                                        | <u> </u>                                                                   |
| Enginee                                                  |                                                                                             |                                                                            |
|                                                          | Revision / I                                                                                | Date                                                                       |
| R2 I<br>R3 I<br>R4 F<br>elev                             | RFF 11.28.201:<br>RFF 01.11.13 u<br>KMc 01.14.13<br>RFF 02.20.13 a<br>rations<br>KMc 5/6/13 | pdate<br>rev logo                                                          |
| _                                                        |                                                                                             |                                                                            |
|                                                          |                                                                                             |                                                                            |
| =                                                        |                                                                                             |                                                                            |
|                                                          |                                                                                             |                                                                            |
|                                                          |                                                                                             |                                                                            |
| _                                                        | -                                                                                           | -                                                                          |
| C                                                        | Signs                                                                                       |                                                                            |
|                                                          | r chandlersigns.com<br>10r Way Dallas,TX 7523<br>2000 Fax 214-902-20                        |                                                                            |
| 12106 Vall                                               | liant SanAntonio,TX 782                                                                     | 16                                                                         |
| 210-349-3                                                | c Center Drive Unit (                                                                       |                                                                            |
|                                                          | 92054<br>7003 Fax 760-967-70                                                                |                                                                            |
| 719-687-2                                                | er Tr. Florissant, CO 8086<br>507 F ax 719-687-2506                                         |                                                                            |
| 502-582-3                                                | in St. Louisville, KY 4020<br>3557 Fax 502-583-2640                                         | 2                                                                          |
| The drawing is a<br>and all rights to<br>reserved by Gra | the property of Chandler Signal P<br>2 its use for reproduction are<br>andler Signs L.P.    |                                                                            |
| co                                                       |                                                                                             | ANUFACTURED<br>BY<br>ANUFACTURED<br>GBOR THE<br>SUNCLUDES<br>G OF THE SIGN |