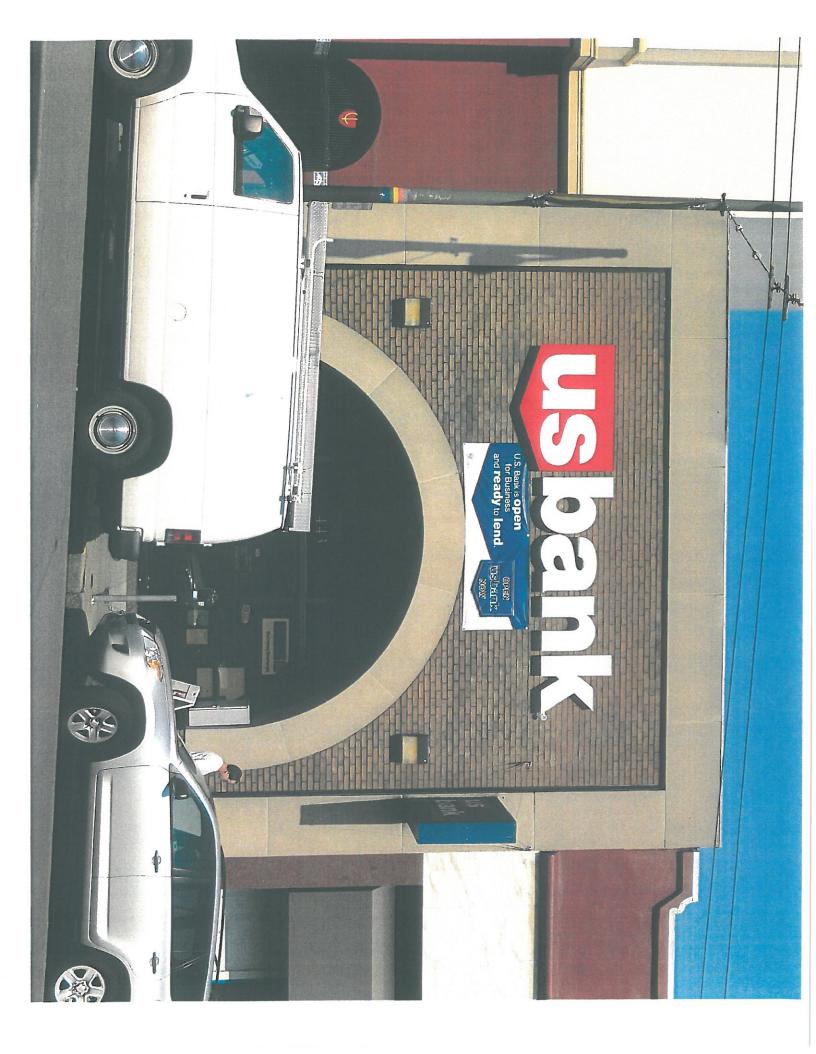

## THE BANK'S SIGNAGE PROGRAM IS MODEST AND WELL-DESIGNED

The 2299 Market St. property is unique in that it is located at the intersection of Market Street, Noe Street, and 16<sup>th</sup> Street in the Upper Market/Castro District. Photos of the property are attached hereto as <u>Exhibit A</u>. 2299 Market is on the southeast corner of Noe

One Bush Street, Suite 600 San Francisco, CA 94104

tel: 415-567-9000 fax: 415-399-9480

www.reubenlaw.com

President Fong and Commissioners San Francisco Planning Commission August 7, 2013 Page 2

Street and Market Street. Bank of the West is located on the ground floor in a gore corner space, directly facing Market Street.