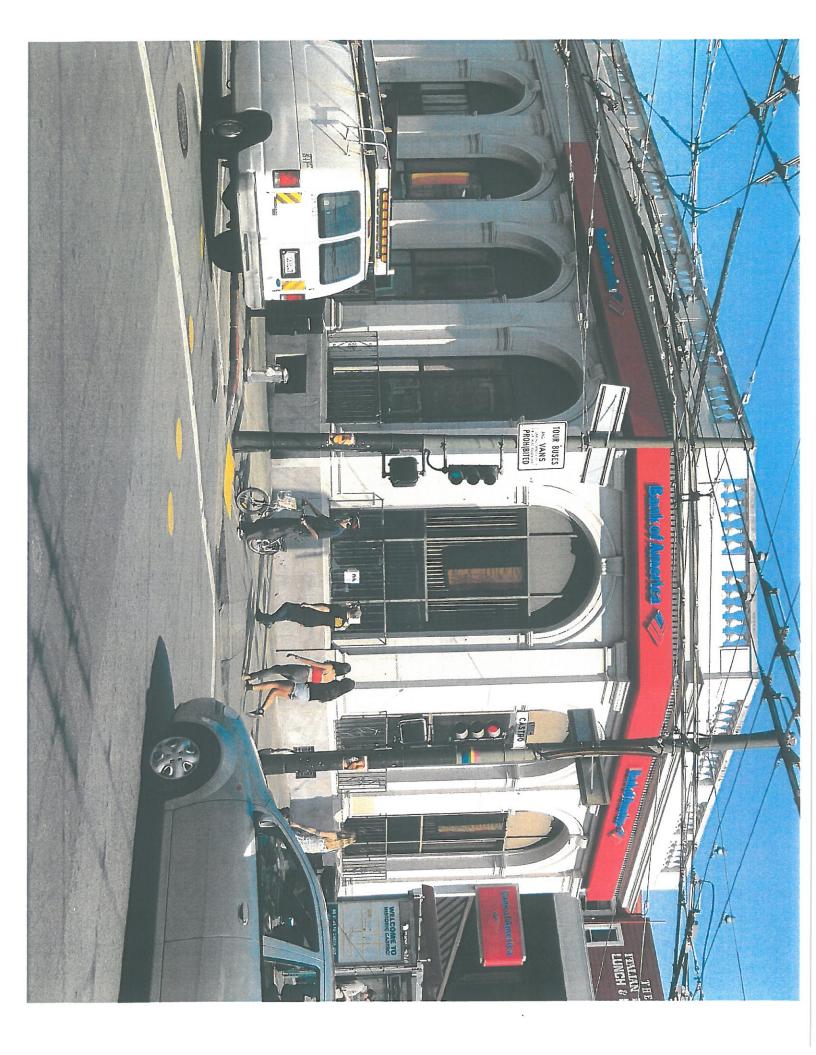

## THE BANK'S SIGNAGE PROGRAM IS MODEST AND WELL-DESIGNED

The 2299 Market St. property is unique in that it is located at the intersection of Market Street, Noe Street, and 16<sup>th</sup> Street in the Upper Market/Castro District. Photos of the property are attached hereto as <u>Exhibit A</u>. 2299 Market is on the southeast corner of Noe

One Bush Street, Suite 600 San Francisco, CA 94104

tel: 415-567-9000 fax: 415-399-9480

www.reubenlaw.com

President Fong and Commissioners San Francisco Planning Commission August 7, 2013 Page 2

Street and Market Street. Bank of the West is located on the ground floor in a gore corner space, directly facing Market Street.