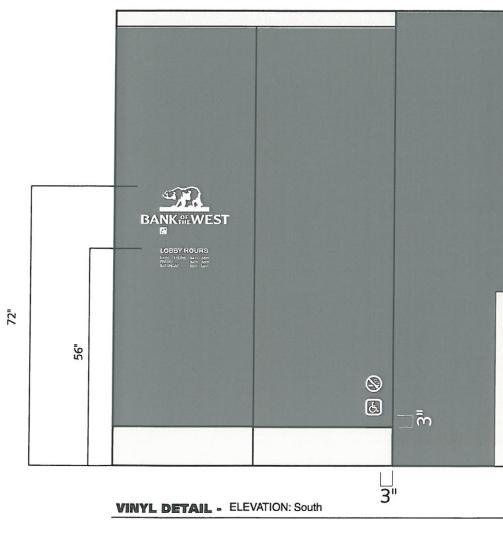

| <b>QVINYL DETAIL - I</b>                                   | LAYOUT 1                       |
|------------------------------------------------------------|--------------------------------|
| (1) SET REQUIRED                                           | Scale = $1\frac{1}{2}$ "=1'-0" |
| 7725-10 WHITE<br>VINYL GRAPHICS FOR<br>1ST SURFACE APPLIED | DOUBLE-DOOR LAYOUT /<br>-      |

> **VINYL DECAL** SCALE: 1½" = 1'-0"

7725-10 WHITE VINYL GRAPHICS

FIRST SURFACE APPLIED

Scale =  $\frac{1}{2}$  = 1'-0"

| Design #                                                                                                                                                                    |
|-----------------------------------------------------------------------------------------------------------------------------------------------------------------------------|
| 12-1970r5                                                                                                                                                                   |
| Sheet 7 of 8                                                                                                                                                                |
| Client                                                                                                                                                                      |
| BANK OF THE WEST<br>Address                                                                                                                                                 |
| 2299 MARKET ST.                                                                                                                                                             |
| SAN FRANCISCO, CA                                                                                                                                                           |
| Account                                                                                                                                                                     |
| Rep. MIKE DRURY                                                                                                                                                             |
| Designer SDM                                                                                                                                                                |
| Date 8/20/12                                                                                                                                                                |
| Approval / Date                                                                                                                                                             |
| Client                                                                                                                                                                      |
| Sales<br>Estimating                                                                                                                                                         |
| Art<br>Engineering                                                                                                                                                          |
| Landlord                                                                                                                                                                    |
| R1 RFF 11.28.2012 update           R2 RFF 01.11.13 update           R3 KMc 01.14.13 rev logo           R4 RFF 02.20.13 add new           elevations           R5 KMc 5/6/13 |
| Chandler<br>Signs                                                                                                                                                           |
| 3201 Manor Way Dallas,TX 75235<br>214-902-2000 Fax 214-902-2044                                                                                                             |
| 12106 Valliant SanAntonio,TX 78216                                                                                                                                          |
| 1335 Park Center Drive Unit C                                                                                                                                               |
| Vista, CA 92054<br>760-967-7003 Fax 760-967-7033                                                                                                                            |
| 400 Banner Tr. Florissant, CO 80863<br>719-687-2507 F ax 719-687-2506                                                                                                       |
| 325 W. Main St. Louisville, KY 40202                                                                                                                                        |
| 502-582-3557 Fax 502-583-2640                                                                                                                                               |
| Ni drawng is die property of Grunder Signi L.P.<br>ad all regius to tor war for reproduction are<br>servind by Grunder Signi L.P.                                           |
| FINAL ELECTRICAL<br>CONNECTION BY<br>CUSTOMER                                                                                                                               |