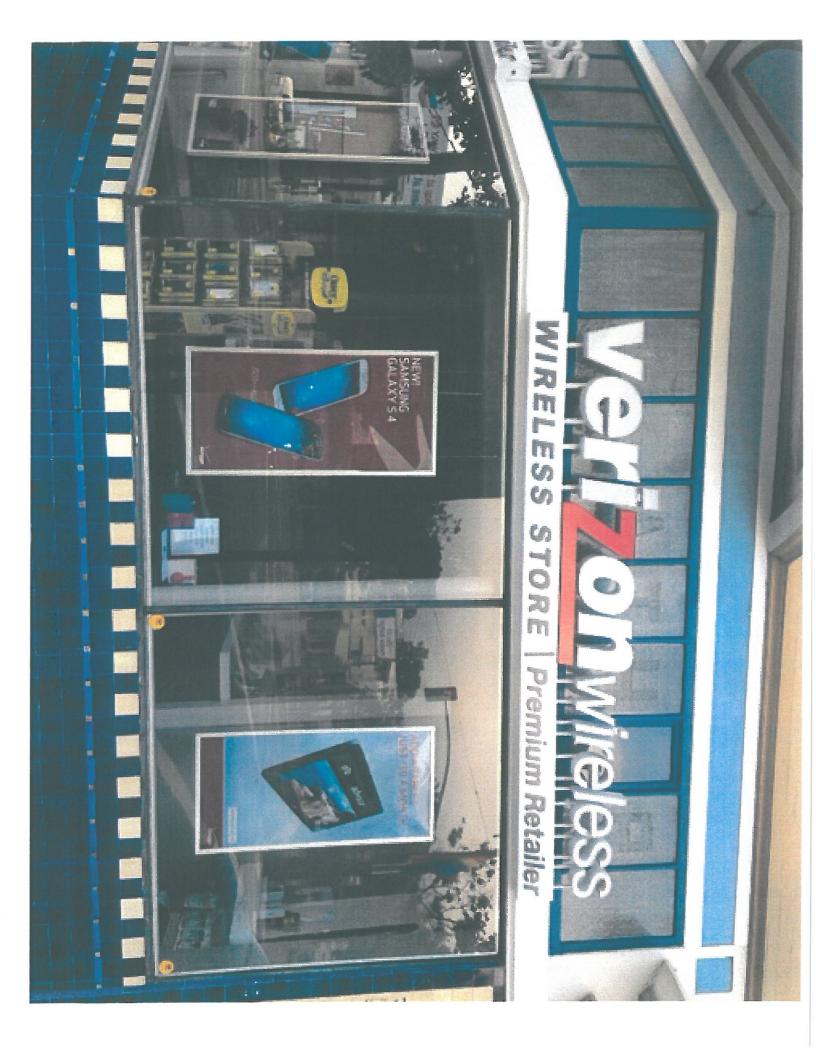

## THE BANK'S SIGNAGE PROGRAM IS MODEST AND WELL-DESIGNED

The 2299 Market St. property is unique in that it is located at the intersection of Market Street, Noe Street, and 16<sup>th</sup> Street in the Upper Market/Castro District. Photos of the property are attached hereto as <u>Exhibit A</u>. 2299 Market is on the southeast corner of Noe

Because of the Bank's unique location directly facing Market Street at the intersection of three streets, its signage needs are unique. The Bank of the West's proposed signage program is attached hereto as <u>Exhibit B</u>. The Bank has proposed one identification sign over its entrance, and one identification sign facing 16<sup>th</sup> Street. As is typical with corner spaces in this district and San Francisco generally, Bank of the West needs two signs for adequate exposure. Eliminating one of these signs eliminates exposure to half of the passing foot and vehicular traffic. Bank of the West is asking for no more than any other similarly-situated corner commercial space. Both of the Bank's signs are cleanly designed and attractive additions to the visual landscape.