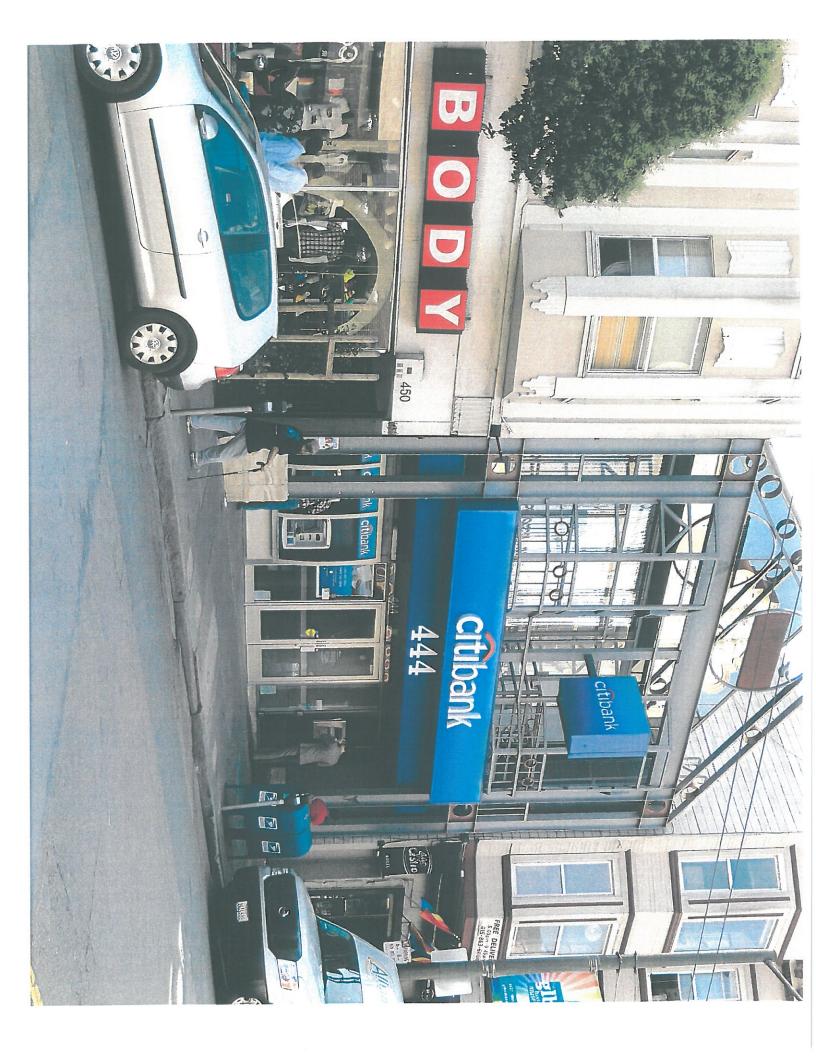

## THE BANK'S SIGNAGE PROGRAM IS MODEST AND WELL-DESIGNED

The 2299 Market St. property is unique in that it is located at the intersection of Market Street, Noe Street, and 16<sup>th</sup> Street in the Upper Market/Castro District. Photos of the property are attached hereto as <u>Exhibit A</u>. 2299 Market is on the southeast corner of Noe

One Bush Street, Suite 600 San Francisco, CA 94104

tel: 415-567-9000 fax: 415-399-9480

www.reubenlaw.com

President Fong and Commissioners San Francisco Planning Commission August 7, 2013 Page 2

Street and Market Street. Bank of the West is located on the ground floor in a gore corner space, directly facing Market Street.

Because of the Bank's unique location directly facing Market Street at the intersection of three streets, its signage needs are unique. The Bank of the West's proposed signage program is attached hereto as <u>Exhibit B</u>. The Bank has proposed one identification sign over its entrance, and one identification sign facing 16<sup>th</sup> Street. As is typical with corner spaces in this district and San Francisco generally, Bank of the West needs two signs for adequate exposure. Eliminating one of these signs eliminates exposure to half of the passing foot and vehicular traffic. Bank of the West is asking for no more than any other similarly-situated corner commercial space. Both of the Bank's signs are cleanly designed and attractive additions to the visual landscape.