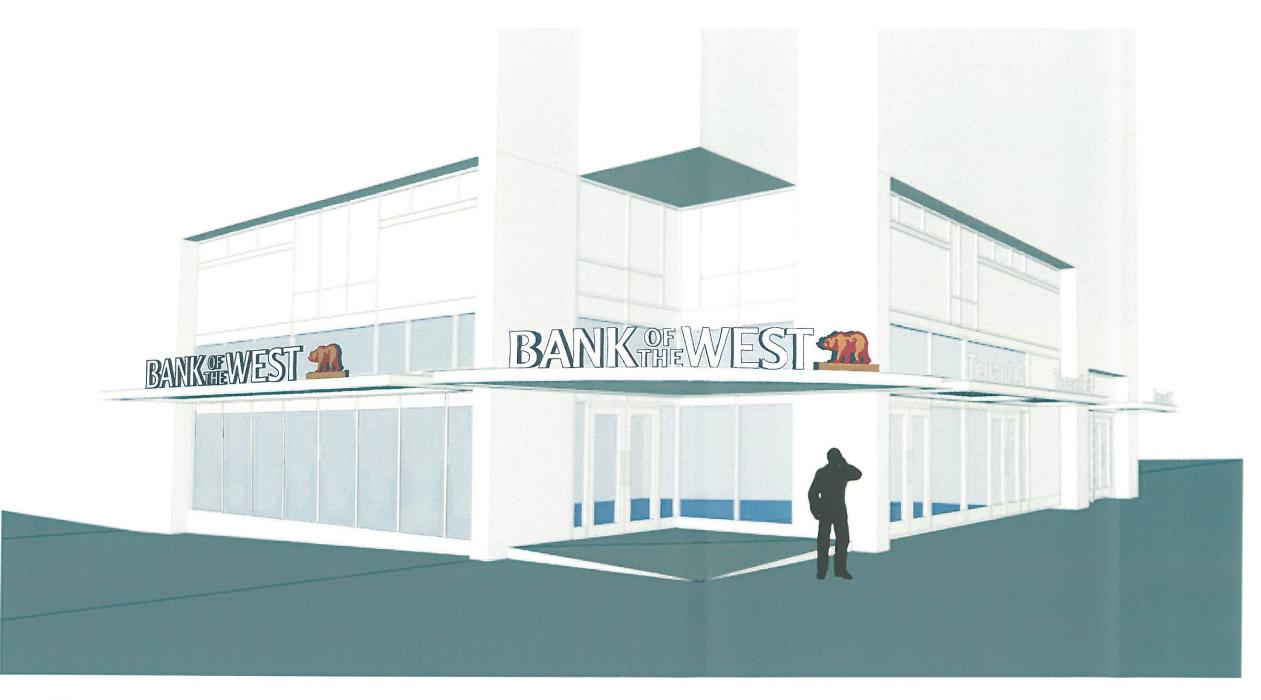

## THE BANK'S SIGNAGE PROGRAM IS MODEST AND WELL-DESIGNED

The 2299 Market St. property is unique in that it is located at the intersection of Market Street, Noe Street, and 16<sup>th</sup> Street in the Upper Market/Castro District. Photos of the property are attached hereto as <u>Exhibit A</u>. 2299 Market is on the southeast corner of Noe

One Bush Street, Suite 600 San Francisco, CA 94104

tel: 415-567-9000 fax: 415-399-9480

www.reubenlaw.com

President Fong and Commissioners San Francisco Planning Commission August 7, 2013 Page 2

Street and Market Street. Bank of the West is located on the ground floor in a gore corner space, directly facing Market Street.

Because of the Bank's unique location directly facing Market Street at the intersection of three streets, its signage needs are unique. The Bank of the West's proposed signage program is attached hereto as <u>Exhibit B</u>. The Bank has proposed one identification sign over its entrance, and one identification sign facing 16<sup>th</sup> Street. As is typical with corner spaces in this district and San Francisco generally, Bank of the West needs two signs for adequate exposure. Eliminating one of these signs eliminates exposure to half of the passing foot and vehicular traffic. Bank of the West is asking for no more than any other similarly-situated corner commercial space. Both of the Bank's signs are cleanly designed and attractive additions to the visual landscape.

In a good faith effort to compromise with neighborhood groups, the Bank has reduced the size of its originally proposed signs significantly. The Bank's original signage program is attached as <u>Exhibit C</u>. The lettering for the sign above the entrance has been reduced from 24 inches tall and almost 24 feet long to 15 inches tall and almost 15 feet long. The lettering on the 16th street façade has been reduced from 24 inches tall and almost 24 feet long to 18 inches tall and almost 18 feet long.