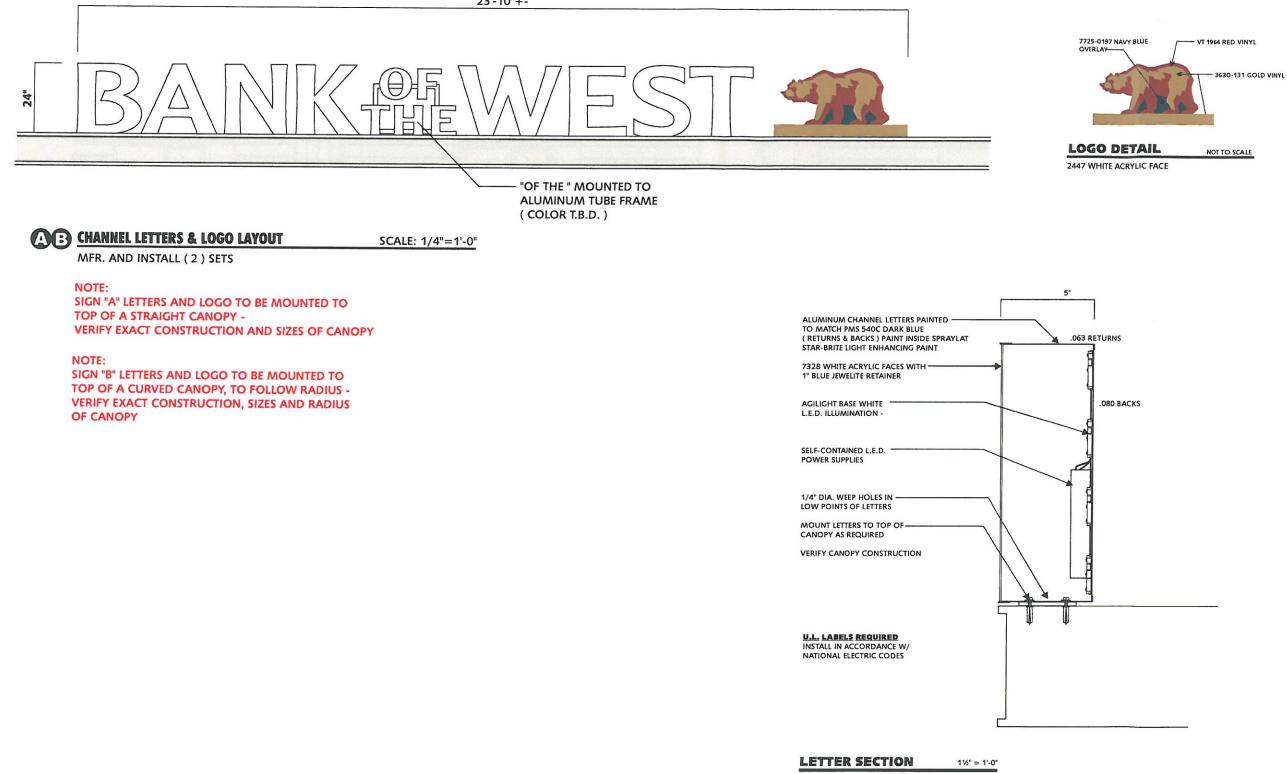

The revised signage that is being presented to the Commission today is smaller than the original signage that was presented at the October 4, hearing. The lettering for the sign above the door has been reduced from 24 inches tall and almost 24 feet long to 15 inches tall and almost 15 feet long. The lettering on the 16<sup>th</sup> street façade has been reduced from 24 inches tall and almost 24 feet long to 18 inches tall and almost 18 feet long.

In a good faith effort to compromise with neighborhood groups, the Bank has reduced the size of its originally proposed signs significantly. The Bank's original signage program is attached as <u>Exhibit C</u>. The lettering for the sign above the entrance has been reduced from 24 inches tall and almost 24 feet long to 15 inches tall and almost 15 feet long. The lettering on the 16th street façade has been reduced from 24 inches tall and almost 24 feet long to 18 inches tall and almost 18 feet long.