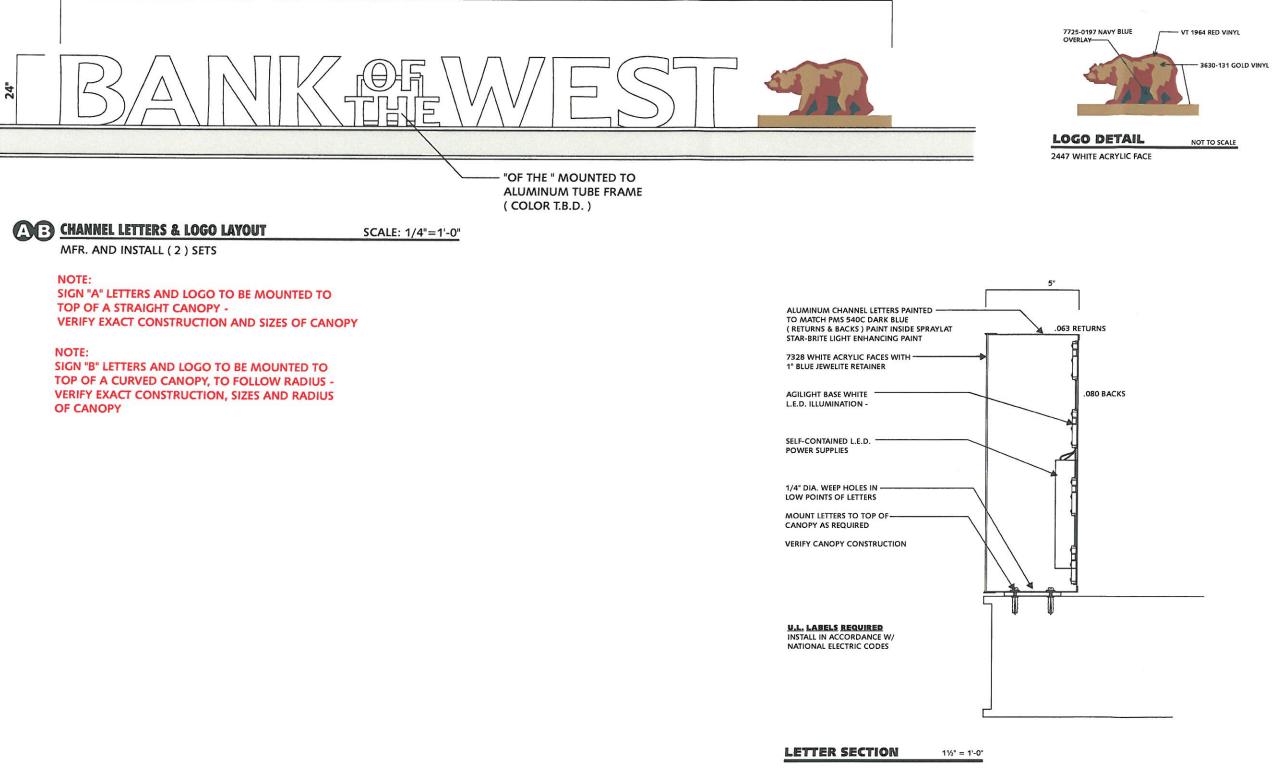

The revised signage that is being presented to the Commission today is smaller than the original signage that was presented at the October 4, hearing. The lettering for the sign above the door has been reduced from 24 inches tall and almost 24 feet long to 15 inches tall and almost 15 feet long. The lettering on the 16<sup>th</sup> street façade has been reduced from 24 inches tall and almost 24 feet long to 18 inches tall and almost 18 feet long.

In a good faith effort to compromise with neighborhood groups, the Bank has reduced the size of its originally proposed signs significantly. The Bank's original signage program is attached as <u>Exhibit C</u>. The lettering for the sign above the entrance has been reduced from 24 inches tall and almost 24 feet long to 15 inches tall and almost 15 feet long. The lettering on the 16th street façade has been reduced from 24 inches tall and almost 24 feet long to 18 inches tall and almost 18 feet long.

## RADIUS BUILDING CANOPY

2"X2" ALUMINUM VERTICAL SUPPORTS WITH MOUNTING PLATE AT BOTTOM

| Design #<br>12-1970r5<br>Sheet 3 of 8<br>Client                                                                                                                                                                                                                         |
|-------------------------------------------------------------------------------------------------------------------------------------------------------------------------------------------------------------------------------------------------------------------------|
| BANK OF THE WEST<br>Address<br>2299 MARKET ST.                                                                                                                                                                                                                          |
| SAN FRANCISCO, CA<br>Account<br>Rep. MIKE DRURY<br>Designer SDM                                                                                                                                                                                                         |
| Date 8/20/12<br>Approval / Date                                                                                                                                                                                                                                         |
| Client<br>Sales<br>Estinating<br>Art<br>Engineering<br>Landlord                                                                                                                                                                                                         |
| Revision / Date<br>R1 RFF 11.28.2012 update<br>R2 RFF 01.113 update<br>R3 KMc 01.14.13 rev logo<br>R4 RFF 02.20.13 add new<br>elevations<br>R5 KMc 5/6/13                                                                                                               |
|                                                                                                                                                                                                                                                                         |
|                                                                                                                                                                                                                                                                         |
| Chandler<br>Signs                                                                                                                                                                                                                                                       |
| 3201 Manor Way Dallas, TX 75235<br>214-902-2000 Fax 214-902-2044<br>12106 Yalliant SanAntonio, TX 78216<br>210-349-3804 Fax 210-349-8724                                                                                                                                |
| 1335 Park Center Drive Unit C<br>Vista, CA 92054<br>760-967-7003 Fax 760-967-7033<br>400 Banner Tr. Floristant, CO 80863<br>719-687-2507 Fax 719-687-2506                                                                                                               |
| 325 W. Main Sr. Louisville, KY 40202<br>502-582-3557 Fax 502-583-2640<br>The drawing is the pines vy al faceller Sign. LP<br>set all mins to its use for reproducing are<br>reserved by Gandler Sign. LP                                                                |
| FINAL ELECTRICAL<br>CONNECTION BY<br>CUSTOMER<br>THIS SGN IS INTIME TO BE MANU ACTIECO<br>COCEMENCE WITH ARTICLESSO OF THE<br>NATIONAL ELECTRICAL COCE AND ON THE<br>NATIONAL ELECTRICAL COCE AND ON THE<br>ADDRESS TO COLORS IT IS INVILUES<br>IN ALL BEAR OF LABELING |

**LETTER SECTION** 1½" = 1'-0"

BUILDING LEFT SIDE ELEVATION - SCALE: 3/32"=1'

| 4                                                        | T.                                                                                          |                                                                            |
|----------------------------------------------------------|---------------------------------------------------------------------------------------------|----------------------------------------------------------------------------|
| -                                                        | Design #<br>12-19701                                                                        | ·5                                                                         |
| She                                                      | et 5 of                                                                                     | 8                                                                          |
| P                                                        | Client<br>ANK OF THE                                                                        | WECT                                                                       |
| 6/                                                       | Address                                                                                     | E VVEST                                                                    |
|                                                          | 2299 MARK                                                                                   |                                                                            |
| Accou                                                    | AN FRANCIS                                                                                  | CO, CA                                                                     |
| Rep.                                                     | MIKE                                                                                        | DRURY                                                                      |
| Desig<br>Date                                            |                                                                                             | <u>SDM</u><br>8/20/12                                                      |
|                                                          | Approval / Date                                                                             | <u>, _ 0/ 1 </u>                                                           |
| Client                                                   |                                                                                             |                                                                            |
| Sales<br>Estimat                                         | ting                                                                                        | <u> </u>                                                                   |
| Enginee                                                  |                                                                                             |                                                                            |
|                                                          | Revision / I                                                                                | Date                                                                       |
| R2 I<br>R3 I<br>R4 F<br>elev                             | RFF 11.28.201:<br>RFF 01.11.13 u<br>KMc 01.14.13<br>RFF 02.20.13 a<br>rations<br>KMc 5/6/13 | pdate<br>rev logo                                                          |
| _                                                        |                                                                                             |                                                                            |
|                                                          |                                                                                             |                                                                            |
| =                                                        |                                                                                             |                                                                            |
|                                                          |                                                                                             |                                                                            |
|                                                          |                                                                                             |                                                                            |
| _                                                        | -                                                                                           | -                                                                          |
| C                                                        | Signs                                                                                       |                                                                            |
|                                                          | r chandlersigns.com<br>10r Way Dallas,TX 7523<br>2000 Fax 214-902-20                        |                                                                            |
| 12106 Vall                                               | liant SanAntonio,TX 782                                                                     | 16                                                                         |
| 210-349-3                                                | c Center Drive Unit (                                                                       |                                                                            |
|                                                          | 92054<br>7003 Fax 760-967-70                                                                |                                                                            |
| 719-687-2                                                | er Tr. Florissant, CO 8086<br>507 F ax 719-687-2506                                         |                                                                            |
| 502-582-3                                                | in St. Louisville, KY 4020<br>3557 Fax 502-583-2640                                         | 2                                                                          |
| The drawing is a<br>and all rights to<br>reserved by Gra | the property of Chandler Signal P<br>2 its use for reproduction are<br>andler Signs L.P.    |                                                                            |
| co                                                       |                                                                                             | ANUFACTURED<br>BY<br>ANUFACTURED<br>GBOR THE<br>SUNCLUDES<br>G OF THE SIGN |