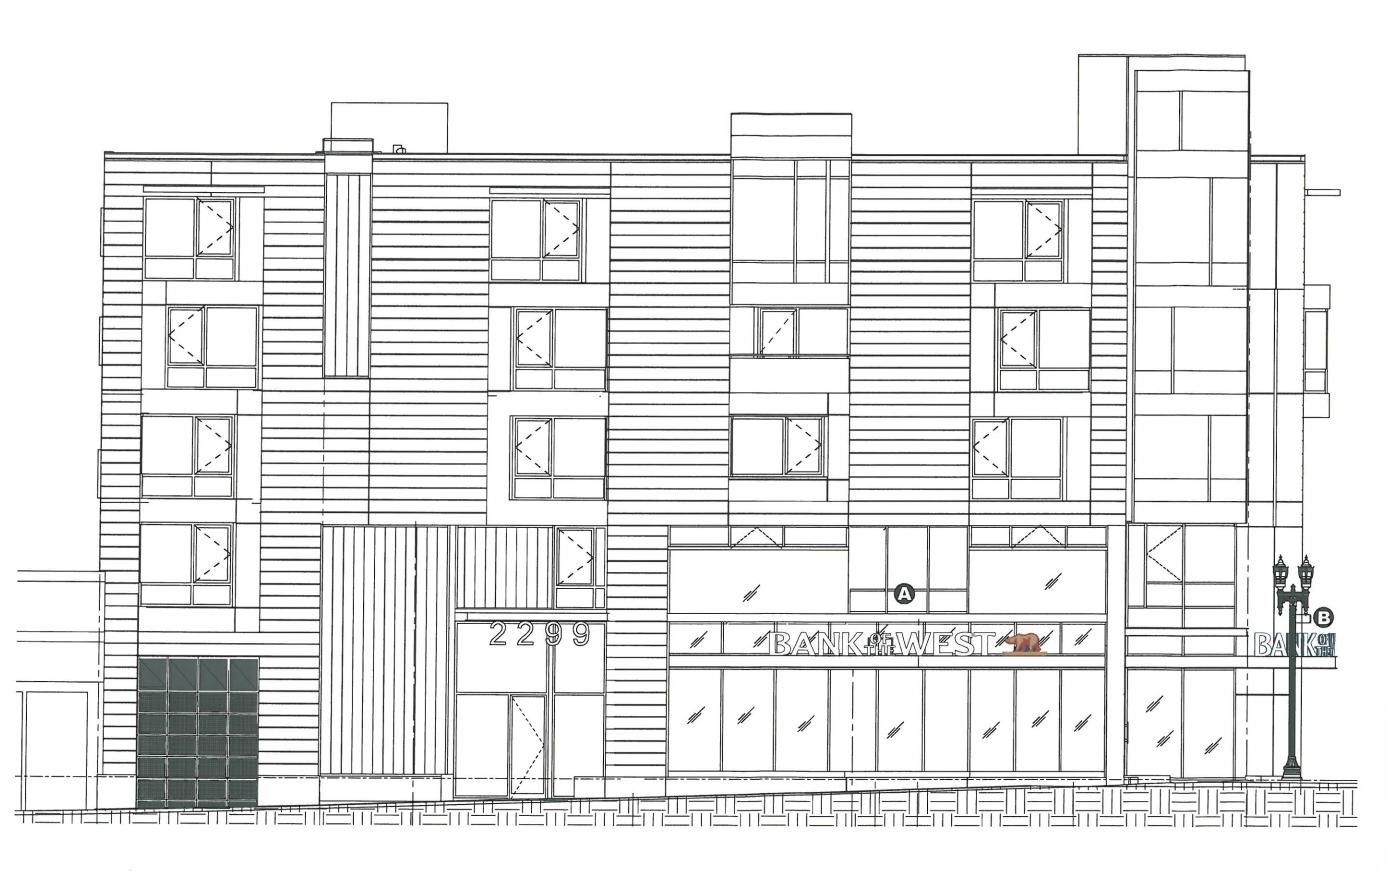

## THE BANK'S SIGNAGE PROGRAM IS MODEST AND WELL-DESIGNED

The 2299 Market St. property is unique in that it is located at the intersection of Market Street, Noe Street, and 16<sup>th</sup> Street in the Upper Market/Castro District. Photos of the property are attached hereto as <u>Exhibit A</u>. 2299 Market is on the southeast corner of Noe

One Bush Street, Suite 600 San Francisco, CA 94104

tel: 415-567-9000 fax: 415-399-9480

www.reubenlaw.com

President Fong and Commissioners San Francisco Planning Commission August 7, 2013 Page 2

Street and Market Street. Bank of the West is located on the ground floor in a gore corner space, directly facing Market Street.

Because of the Bank's unique location directly facing Market Street at the intersection of three streets, its signage needs are unique. The Bank of the West's proposed signage program is attached hereto as <u>Exhibit B</u>. The Bank has proposed one identification sign over its entrance, and one identification sign facing 16<sup>th</sup> Street. As is typical with corner spaces in this district and San Francisco generally, Bank of the West needs two signs for adequate exposure. Eliminating one of these signs eliminates exposure to half of the passing foot and vehicular traffic. Bank of the West is asking for no more than any other similarly-situated corner commercial space. Both of the Bank's signs are cleanly designed and attractive additions to the visual landscape.