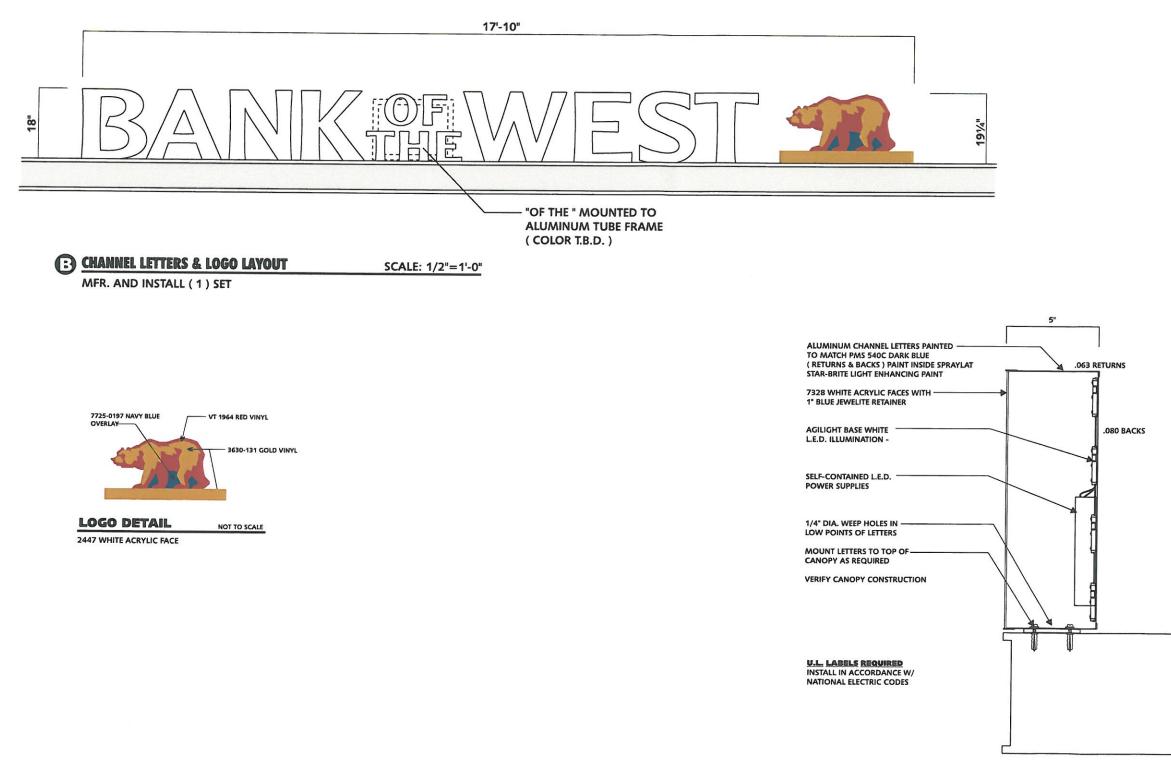

The revised signage that is being presented to the Commission today is smaller than the original signage that was presented at the October 4, hearing. The lettering for the sign above the door has been reduced from 24 inches tall and almost 24 feet long to 15 inches tall and almost 15 feet long. The lettering on the 16<sup>th</sup> street façade has been reduced from 24 inches tall and almost 24 feet long to 18 inches tall and almost 18 feet long.

In a good faith effort to compromise with neighborhood groups, the Bank has reduced the size of its originally proposed signs significantly. The Bank's original signage program is attached as <u>Exhibit C</u>. The lettering for the sign above the entrance has been reduced from 24 inches tall and almost 24 feet long to 15 inches tall and almost 15 feet long. The lettering on the 16th street façade has been reduced from 24 inches tall and almost 24 feet long to 18 inches tall and almost 18 feet long.