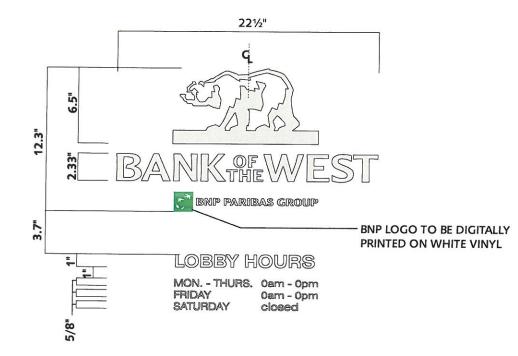

The revised signage that is being presented to the Commission today is smaller than the original signage that was presented at the October 4, hearing. The lettering for the sign above the door has been reduced from 24 inches tall and almost 24 feet long to 15 inches tall and almost 15 feet long. The lettering on the 16<sup>th</sup> street façade has been reduced from 24 inches tall and almost 24 feet long to 18 inches tall and almost 18 feet long.

In a good faith effort to compromise with neighborhood groups, the Bank has reduced the size of its originally proposed signs significantly. The Bank's original signage program is attached as <u>Exhibit C</u>. The lettering for the sign above the entrance has been reduced from 24 inches tall and almost 24 feet long to 15 inches tall and almost 15 feet long. The lettering on the 16th street façade has been reduced from 24 inches tall and almost 24 feet long to 18 inches tall and almost 18 feet long.