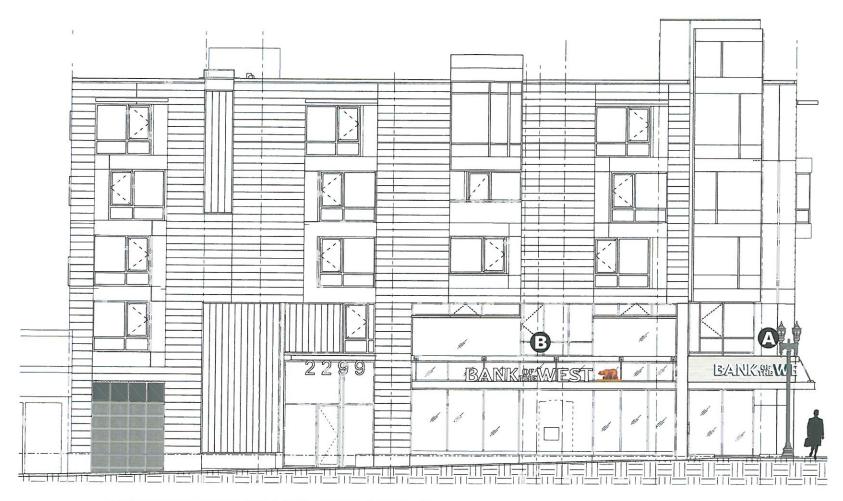

## THE BANK'S SIGNAGE PROGRAM IS MODEST AND WELL-DESIGNED

The 2299 Market St. property is unique in that it is located at the intersection of Market Street, Noe Street, and 16<sup>th</sup> Street in the Upper Market/Castro District. Photos of the property are attached hereto as <u>Exhibit A</u>. 2299 Market is on the southeast corner of Noe

One Bush Street, Suite 600 San Francisco, CA 94104

tel: 415-567-9000 fax: 415-399-9480

www.reubenlaw.com

President Fong and Commissioners San Francisco Planning Commission August 7, 2013 Page 2

Street and Market Street. Bank of the West is located on the ground floor in a gore corner space, directly facing Market Street.

Because of the Bank's unique location directly facing Market Street at the intersection of three streets, its signage needs are unique. The Bank of the West's proposed signage program is attached hereto as <u>Exhibit B</u>. The Bank has proposed one identification sign over its entrance, and one identification sign facing 16<sup>th</sup> Street. As is typical with corner spaces in this district and San Francisco generally, Bank of the West needs two signs for adequate exposure. Eliminating one of these signs eliminates exposure to half of the passing foot and vehicular traffic. Bank of the West is asking for no more than any other similarly-situated corner commercial space. Both of the Bank's signs are cleanly designed and attractive additions to the visual landscape.

The Bank of the West signage program also is quite modest in comparison to other nearby banks and businesses in the district. As shown in <u>Exhibit D</u>, there are numerous corner commercial spaces in this district with one sign on each streetfront. Bank of America at  $18^{\text{th}}$  Street and Castro Street, as just one example, has three signs – one on each street frontage and one at the corner. Moreover, all of the signs shown in <u>Exhibit D</u> are larger than the Bank's signs.