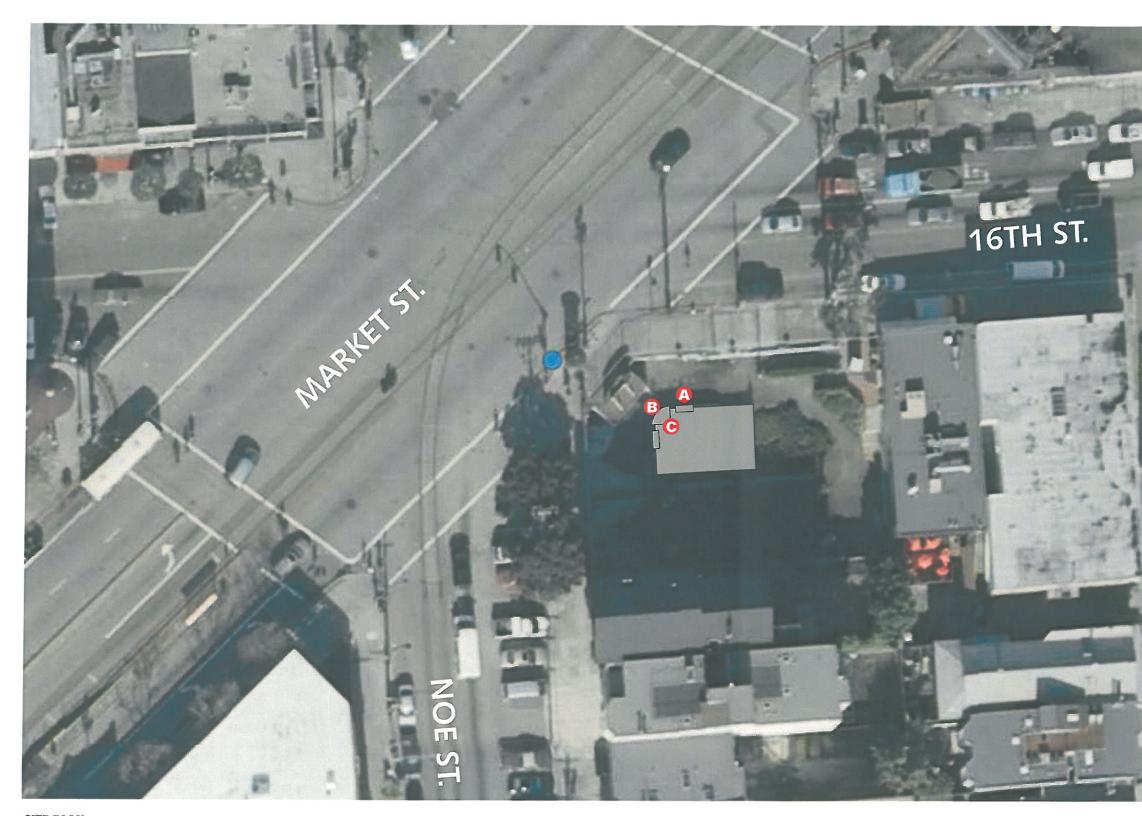

## THE BANK'S SIGNAGE PROGRAM IS MODEST AND WELL-DESIGNED

The 2299 Market St. property is unique in that it is located at the intersection of Market Street, Noe Street, and 16<sup>th</sup> Street in the Upper Market/Castro District. Photos of the property are attached hereto as <u>Exhibit A</u>. 2299 Market is on the southeast corner of Noe

One Bush Street, Suite 600 San Francisco, CA 94104

tel: 415-567-9000 fax: 415-399-9480

www.reubenlaw.com

President Fong and Commissioners San Francisco Planning Commission August 7, 2013 Page 2

Street and Market Street. Bank of the West is located on the ground floor in a gore corner space, directly facing Market Street.

**SITE PLAN - SIGN LOCATIONS** 

| -                                                                                                                                                                                                                                          |
|--------------------------------------------------------------------------------------------------------------------------------------------------------------------------------------------------------------------------------------------|
| Design #                                                                                                                                                                                                                                   |
| 12-1970r5                                                                                                                                                                                                                                  |
| Sheet 8 of 8                                                                                                                                                                                                                               |
| Client                                                                                                                                                                                                                                     |
| BANK OF THE WEST                                                                                                                                                                                                                           |
| Address                                                                                                                                                                                                                                    |
| 2299 MARKET ST.                                                                                                                                                                                                                            |
| SAN FRANCISCO, CA                                                                                                                                                                                                                          |
| Account<br>Rep. MIKE DRURY                                                                                                                                                                                                                 |
| Designer SDM                                                                                                                                                                                                                               |
| Date 8/20/12                                                                                                                                                                                                                               |
| Approval / Date                                                                                                                                                                                                                            |
| Client                                                                                                                                                                                                                                     |
| Sales<br>Estimating                                                                                                                                                                                                                        |
| Art<br>Engineering                                                                                                                                                                                                                         |
| Landlord                                                                                                                                                                                                                                   |
| Revision / Date                                                                                                                                                                                                                            |
| R2 RFF 01.11.13 update<br>R3 KMc 01.14.13 rev logo<br>R4 RFF 02.20.13 add new<br>elevations<br>R5 KMc 5/6/13                                                                                                                               |
|                                                                                                                                                                                                                                            |
|                                                                                                                                                                                                                                            |
|                                                                                                                                                                                                                                            |
|                                                                                                                                                                                                                                            |
|                                                                                                                                                                                                                                            |
|                                                                                                                                                                                                                                            |
|                                                                                                                                                                                                                                            |
| Chandler<br>Signs                                                                                                                                                                                                                          |
|                                                                                                                                                                                                                                            |
| 3201 Manor Way Dallas,TX 75235<br>214-902-2000 Fax 214-902-2044<br>12106 Valliant SanAntonio,TX 78216                                                                                                                                      |
| 210-349-3804 Fax 210-349-8724                                                                                                                                                                                                              |
| 1335 Park Center Drive Unit C<br>Vista, CA 92054<br>760-967-7003 Fax 760-967-7033                                                                                                                                                          |
| 400 Banner Tr. Horissant, CO 80863<br>719-687-2507 F ax 719-687-2506                                                                                                                                                                       |
| 325 W. Main St. Louisville, KY 40202<br>502-582-3557 Fax 502-583-2640                                                                                                                                                                      |
| isdowny Schep miery of Gazde Spin, LP<br>of all wyrth to its ale for reproducer are<br>arried by Gazde Spin, LP                                                                                                                            |
| FINAL ELECTRICAL<br>CONNECTION BY<br>CUSTOMER                                                                                                                                                                                              |
| THIS SIGN IS INTENDED TO BE MANIFACTURED<br>IN ACCORDANCE WITH ARTICLE KID OF THE<br>NATIONAL ELECTRICAL CODE AND OF OTHER<br>APPLICABLE LOCAL CODE ST THIS INCLUDES<br>PROFER OROUNDING ST WAINING OF THE SIGN<br>SIGN WILL TARY ULDERLYS |