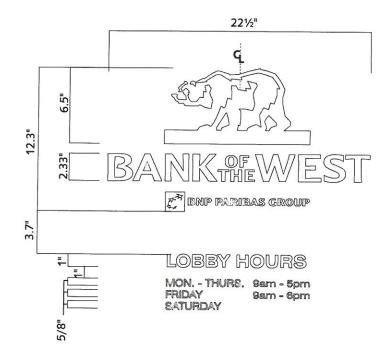

The revised signage that is being presented to the Commission today is smaller than the original signage that was presented at the October 4, hearing. The lettering for the sign above the door has been reduced from 24 inches tall and almost 24 feet long to 15 inches tall and almost 15 feet long. The lettering on the 16<sup>th</sup> street façade has been reduced from 24 inches tall and almost 24 feet long to 18 inches tall and almost 18 feet long.

In a good faith effort to compromise with neighborhood groups, the Bank has reduced the size of its originally proposed signs significantly. The Bank's original signage program is attached as <u>Exhibit C</u>. The lettering for the sign above the entrance has been reduced from 24 inches tall and almost 24 feet long to 15 inches tall and almost 15 feet long. The lettering on the 16th street façade has been reduced from 24 inches tall and almost 24 feet long to 18 inches tall and almost 18 feet long.