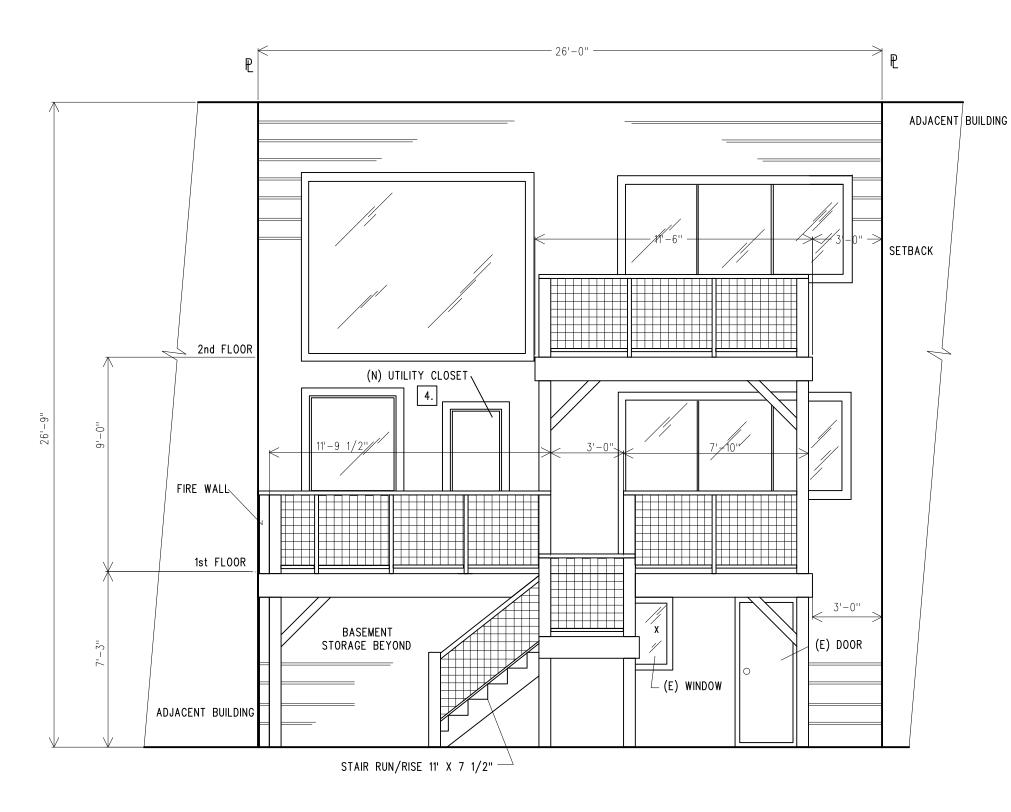

#### PROJECT DESCRIPTION

The project proposes an interior/exterior remodel to an existing single family residence involving the conversion of storage to master bedroom at the first floor, a new rear deck at the first level, a new rear balcony at the second level, as well as, new windows and doors on the rear façade. No alterations are proposed at the front elevation. The platform area of the first floor deck measures approximately 11'-0" in depth by 21'-0" in width with an area of 205 square feet. This deck is accessed from two openings, a sliding glass door off the master bedroom and single swing door off the master bathroom. The proposed second-level rear balcony measures 8'-0" in depth and 11'-6" in width and occupies 92 square feet. This balcony is accessed from sliding glass doors off the kitchen/dining/living room area of the subject building and located approximately 11'-3" from the shared side property line of the 82 Bridgeview Drive property.

#### DR REQUESTOR

The DR requestors, Mr. Man Cheuk Cheng and Mrs. Doris Cheng, reside at 82 Bridgeview Drive. Their property is located immediately adjacent and to the east of the subject property located at 86 Bridgeview Drive. The concern expressed by the DR Requestors is specific to the proposed first level rear deck and second-level rear balcony. The DR requestors disapprove of the proposed new first and second level decks, in that they feel the new decks will create a security risk by providing accessibility to a potential home intruder through their rear windows. They also feel the proposed second story deck would interrupt their view from their second floor west window and diminish their privacy. The proposed first-level rear deck is approximately 9'-6" below the neighbor's adjacent west window and the proposed second-level balcony is approximately 11'-3" away from the neighbor's second level west window. Lastly, although not currently in the scope of work associated with building permit no. 2013.1025.0313,