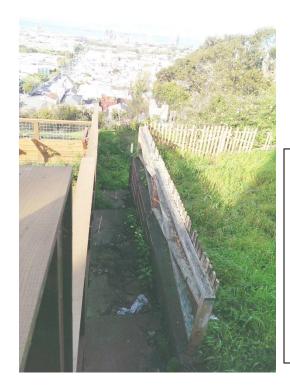

#### DR REQUESTOR

The DR requestors, Mr. Man Cheuk Cheng and Mrs. Doris Cheng, reside at 82 Bridgeview Drive. Their property is located immediately adjacent and to the east of the subject property located at 86 Bridgeview Drive. The concern expressed by the DR Requestors is specific to the proposed first level rear deck and second-level rear balcony. The DR requestors disapprove of the proposed new first and second level decks, in that they feel the new decks will create a security risk by providing accessibility to a potential home intruder through their rear windows. They also feel the proposed second story deck would interrupt their view from their second floor west window and diminish their privacy. The proposed first-level rear deck is approximately 9'-6" below the neighbor's adjacent west window and the proposed second-level balcony is approximately 11'-3" away from the neighbor's second level west window. Lastly, although not currently in the scope of work associated with building permit no. 2013.1025.0313,

SAN FRANCISCO
PLANNING DEPARTMENT

the DR Requestor is concerned with the shared property line wood fence which they feel also poses a security concern.