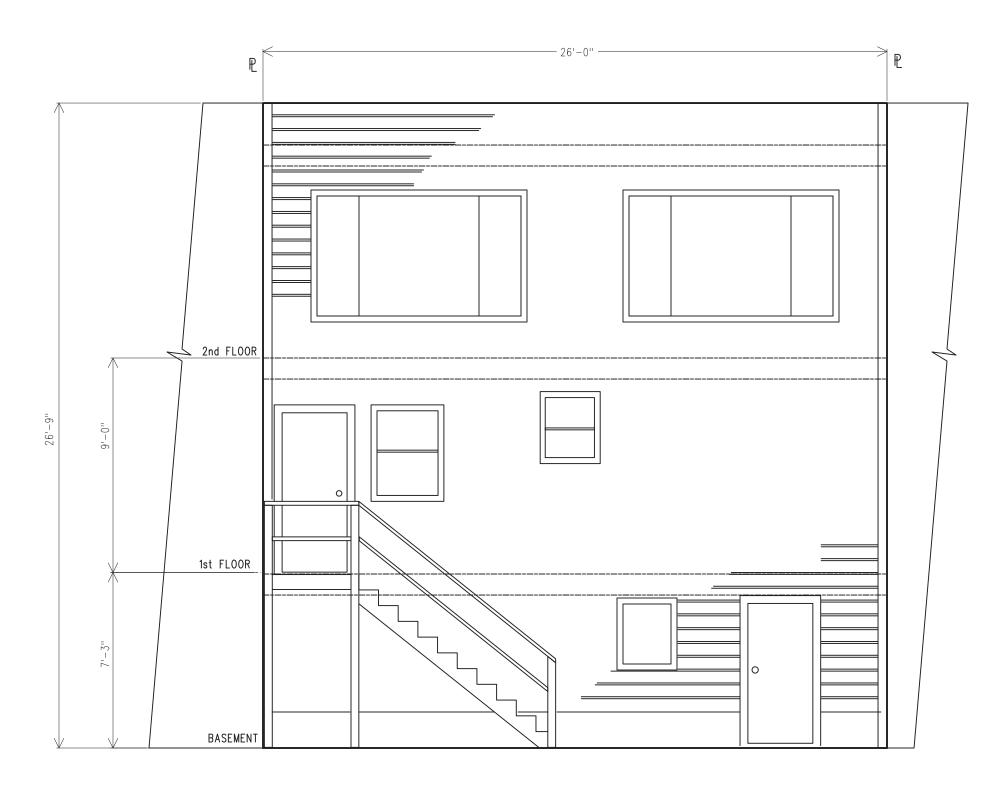

|                                       | PROJECT SCOPE                                                                                                                                       |                                                |
|---------------------------------------|-----------------------------------------------------------------------------------------------------------------------------------------------------|------------------------------------------------|
| □ Demolition                          | ☐ New Construction                                                                                                                                  | X Alteration                                   |
| ☐ Change of Use                       | ☐ Façade Alteration(s)                                                                                                                              | ☐ Front Addition                               |
| ☐ Rear Addition                       | ☐ Side Addition                                                                                                                                     | □ Vertical Addition                            |
| PROJECT FEATURES                      | EXISTING                                                                                                                                            | PROPOSED                                       |
| Building Use                          | Residential (single family dwelling)                                                                                                                | No change                                      |
| Front Setback                         | Varies due to irregular shaped lot (2'-0" to 12'-0")                                                                                                | No change                                      |
| Side Setbacks                         | None                                                                                                                                                | No change                                      |
| Building Depth                        | 49'-10"                                                                                                                                             | No change                                      |
| Rear Yard                             | 72'-2"                                                                                                                                              | 56'-7" to deck stair                           |
| Building Height                       | 26'-9"                                                                                                                                              | No change                                      |
| Number of Stories                     | 2-stories with basement level                                                                                                                       | No change                                      |
| Number of Dwelling Units              | 1                                                                                                                                                   | No change                                      |
| Number of Parking Spaces              | 2-car garage                                                                                                                                        | No change                                      |
|                                       | PROJECT DESCRIPTION                                                                                                                                 |                                                |
| a master bedroom with master bathroom | emodel to an existing single family dwelling i<br>at the first floor, the addition of decks that wil<br>de at the second floor, as well as new wind | I project up to 15'-11" off the rear façade at |