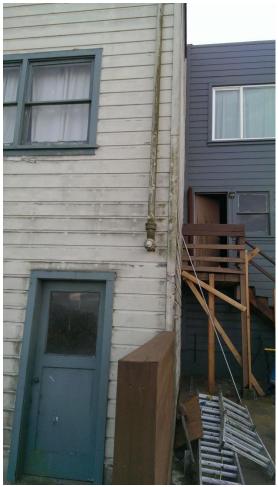

#### DR REQUESTOR

The DR requestors, Mr. Man Cheuk Cheng and Mrs. Doris Cheng, reside at 82 Bridgeview Drive. Their property is located immediately adjacent and to the east of the subject property located at 86 Bridgeview Drive. The concern expressed by the DR Requestors is specific to the proposed first level rear deck and second-level rear balcony. The DR requestors disapprove of the proposed new first and second level decks, in that they feel the new decks will create a security risk by providing accessibility to a potential home intruder through their rear windows. They also feel the proposed second story deck would interrupt their view from their second floor west window and diminish their privacy. The proposed first-level rear deck is approximately 9'-6" below the neighbor's adjacent west window and the proposed second-level balcony is approximately 11'-3" away from the neighbor's second level west window. Lastly, although not currently in the scope of work associated with building permit no. 2013.1025.0313,

SAN FRANCISCO
PLANNING DEPARTMENT

the DR Requestor is concerned with the shared property line wood fence which they feel also poses a security concern.