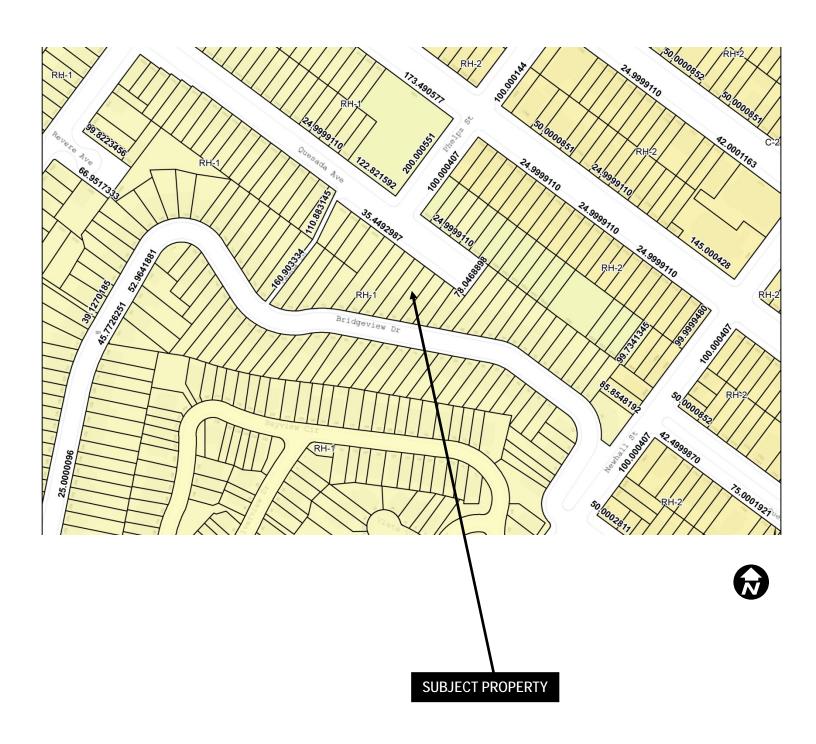

# **Zoning Map**

Discretionary Review **Case Number 2014.0337D**Rear Deck and Balcony Addition; Remodel 86 Bridgeview Drive