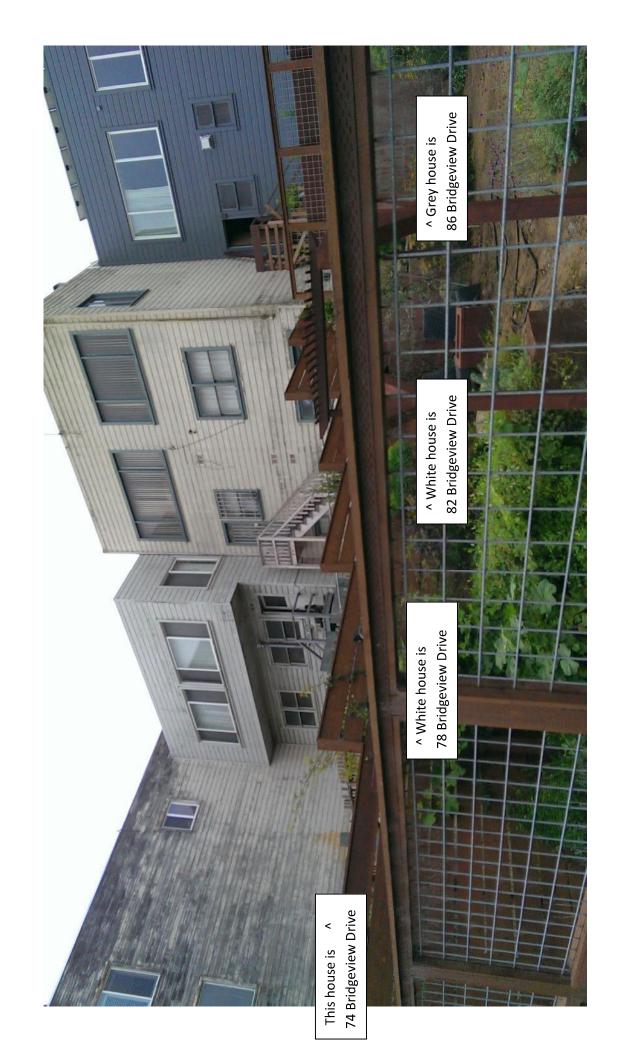

#### PROJECT DESCRIPTION

The project proposes an interior/exterior remodel to an existing single family residence involving the conversion of storage to master bedroom at the first floor, a new rear deck at the first level, a new rear balcony at the second level, as well as, new windows and doors on the rear façade. No alterations are proposed at the front elevation. The platform area of the first floor deck measures approximately 11'-0" in depth by 21'-0" in width with an area of 205 square feet. This deck is accessed from two openings, a sliding glass door off the master bedroom and single swing door off the master bathroom. The proposed second-level rear balcony measures 8'-0" in depth and 11'-6" in width and occupies 92 square feet. This balcony is accessed from sliding glass doors off the kitchen/dining/living room area of the subject building and located approximately 11'-3" from the shared side property line of the 82 Bridgeview Drive property.

#### DR REQUESTOR

The DR requestors, Mr. Man Cheuk Cheng and Mrs. Doris Cheng, reside at 82 Bridgeview Drive. Their property is located immediately adjacent and to the east of the subject property located at 86 Bridgeview Drive. The concern expressed by the DR Requestors is specific to the proposed first level rear deck and second-level rear balcony. The DR requestors disapprove of the proposed new first and second level decks, in that they feel the new decks will create a security risk by providing accessibility to a potential home intruder through their rear windows. They also feel the proposed second story deck would interrupt their view from their second floor west window and diminish their privacy. The proposed first-level rear deck is approximately 9'-6" below the neighbor's adjacent west window and the proposed second-level balcony is approximately 11'-3" away from the neighbor's second level west window. Lastly, although not currently in the scope of work associated with building permit no. 2013.1025.0313,