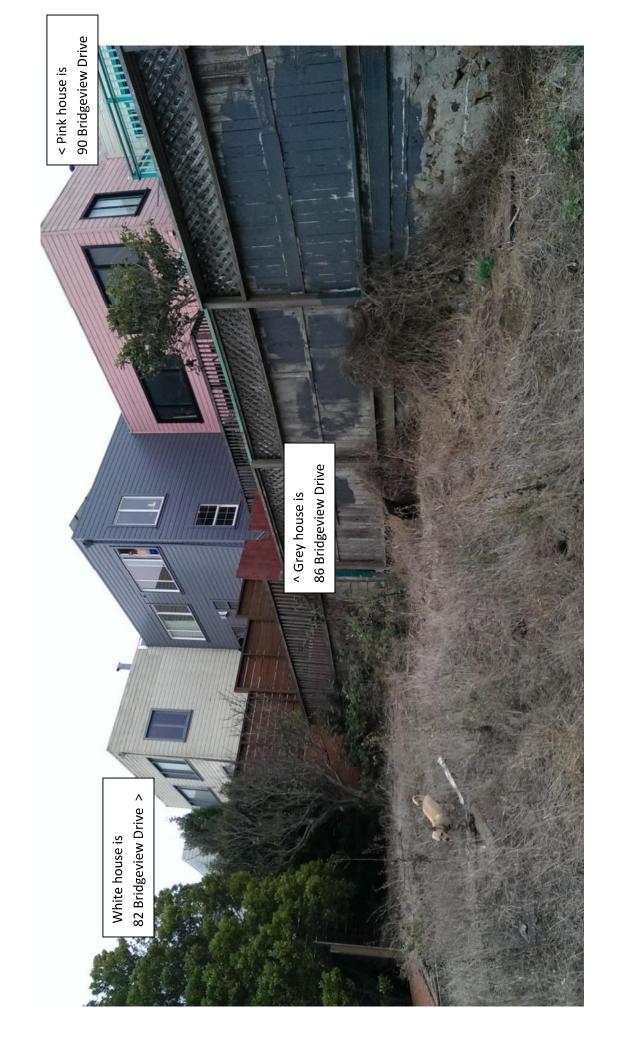

Date: October 9, 2014
Case No.: 2014.0337D

Project Address: 86 BRIDGEVIEW DRIVE

Permit Application: 2013.1025.0313

Zoning: RH-1 [Residential House, One-Unit per Lot]

40-X Height and Bulk District

Block/Lot: 5337/027

#### SITE DESCRIPTION AND PRESENT USE

The site is located in the Bayview neighborhood within the RH-1 (Residential – House, One Family) zoning district and 40-X height and bulk district. The subject property (Lot 027/Block 5337) is located on the north side of a curvilinear street, Bridgeview Drive, between Newhall Street and Topeka Avenue. Bridgeview Drive curves in a manner the follows the contour of the hillside and the subject property is situated near the top of the hill. The lot is irregularly-shaped measuring approximately 28 feet in width by 123 feet in depth with a total lot area of 3,338 square feet. The existing use is a 1,619 square foot, rectangular, two-story over garage single family residence constructed in 1954.

#### DR REQUESTOR

The DR requestors, Mr. Man Cheuk Cheng and Mrs. Doris Cheng, reside at 82 Bridgeview Drive. Their property is located immediately adjacent and to the east of the subject property located at 86 Bridgeview Drive. The concern expressed by the DR Requestors is specific to the proposed first level rear deck and second-level rear balcony. The DR requestors disapprove of the proposed new first and second level decks, in that they feel the new decks will create a security risk by providing accessibility to a potential home intruder through their rear windows. They also feel the proposed second story deck would interrupt their view from their second floor west window and diminish their privacy. The proposed first-level rear deck is approximately 9'-6" below the neighbor's adjacent west window and the proposed second-level balcony is approximately 11'-3" away from the neighbor's second level west window. Lastly, although not currently in the scope of work associated with building permit no. 2013.1025.0313,