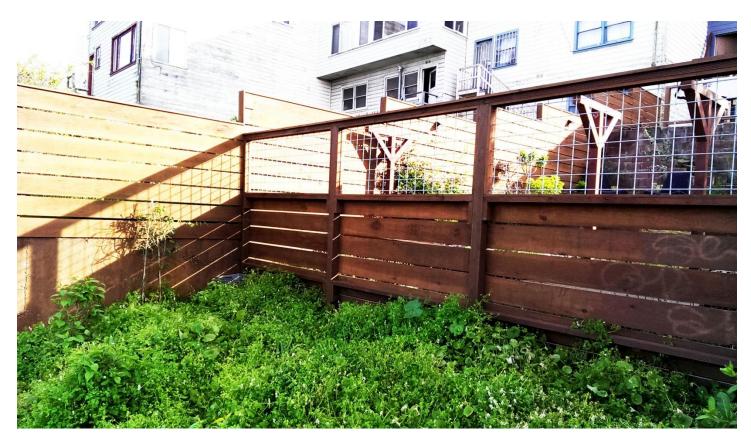

#### DR REQUESTOR

The DR requestors, Mr. Man Cheuk Cheng and Mrs. Doris Cheng, reside at 82 Bridgeview Drive. Their property is located immediately adjacent and to the east of the subject property located at 86 Bridgeview Drive. The concern expressed by the DR Requestors is specific to the proposed first level rear deck and second-level rear balcony. The DR requestors disapprove of the proposed new first and second level decks, in that they feel the new decks will create a security risk by providing accessibility to a potential home intruder through their rear windows. They also feel the proposed second story deck would interrupt their view from their second floor west window and diminish their privacy. The proposed first-level rear deck is approximately 9'-6" below the neighbor's adjacent west window and the proposed second-level balcony is approximately 11'-3" away from the neighbor's second level west window. Lastly, although not currently in the scope of work associated with building permit no. 2013.1025.0313,

SAN FRANCISCO
PLANNING DEPARTMENT

the DR Requestor is concerned with the shared property line wood fence which they feel also poses a security concern.