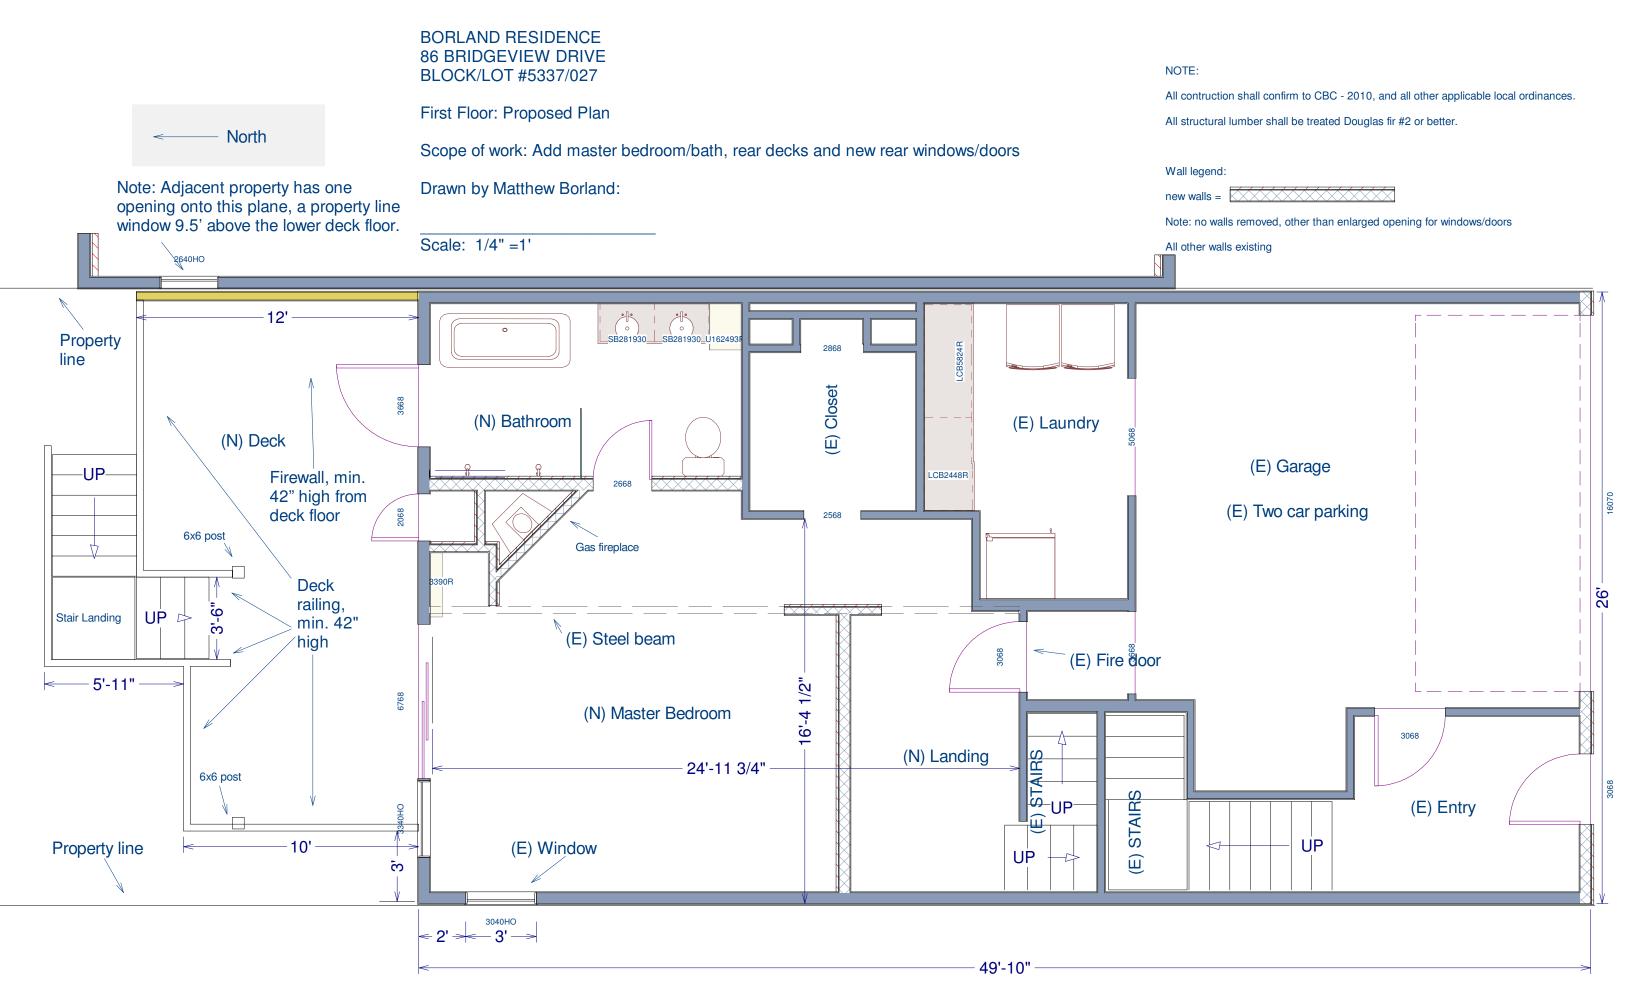

#### PROJECT DESCRIPTION

The project proposes an interior/exterior remodel to an existing single family residence involving the conversion of storage to master bedroom at the first floor, a new rear deck at the first level, a new rear balcony at the second level, as well as, new windows and doors on the rear façade. No alterations are proposed at the front elevation. The platform area of the first floor deck measures approximately 11'-0" in depth by 21'-0" in width with an area of 205 square feet. This deck is accessed from two openings, a sliding glass door off the master bedroom and single swing door off the master bathroom. The proposed second-level rear balcony measures 8'-0" in depth and 11'-6" in width and occupies 92 square feet. This balcony is accessed from sliding glass doors off the kitchen/dining/living room area of the subject building and located approximately 11'-3" from the shared side property line of the 82 Bridgeview Drive property.

|                                       | PROJECT SCOPE                                                                                                                                       |                                                |
|---------------------------------------|-----------------------------------------------------------------------------------------------------------------------------------------------------|------------------------------------------------|
| □ Demolition                          | ☐ New Construction                                                                                                                                  | X Alteration                                   |
| ☐ Change of Use                       | ☐ Façade Alteration(s)                                                                                                                              | ☐ Front Addition                               |
| ☐ Rear Addition                       | ☐ Side Addition                                                                                                                                     | □ Vertical Addition                            |
| PROJECT FEATURES                      | EXISTING                                                                                                                                            | PROPOSED                                       |
| Building Use                          | Residential (single family dwelling)                                                                                                                | No change                                      |
| Front Setback                         | Varies due to irregular shaped lot (2'-0" to 12'-0")                                                                                                | No change                                      |
| Side Setbacks                         | None                                                                                                                                                | No change                                      |
| Building Depth                        | 49'-10"                                                                                                                                             | No change                                      |
| Rear Yard                             | 72'-2"                                                                                                                                              | 56'-7" to deck stair                           |
| Building Height                       | 26'-9"                                                                                                                                              | No change                                      |
| Number of Stories                     | 2-stories with basement level                                                                                                                       | No change                                      |
| Number of Dwelling Units              | 1                                                                                                                                                   | No change                                      |
| Number of Parking Spaces              | 2-car garage                                                                                                                                        | No change                                      |
|                                       | PROJECT DESCRIPTION                                                                                                                                 |                                                |
| a master bedroom with master bathroom | emodel to an existing single family dwelling i<br>at the first floor, the addition of decks that wil<br>de at the second floor, as well as new wind | I project up to 15'-11" off the rear façade at |