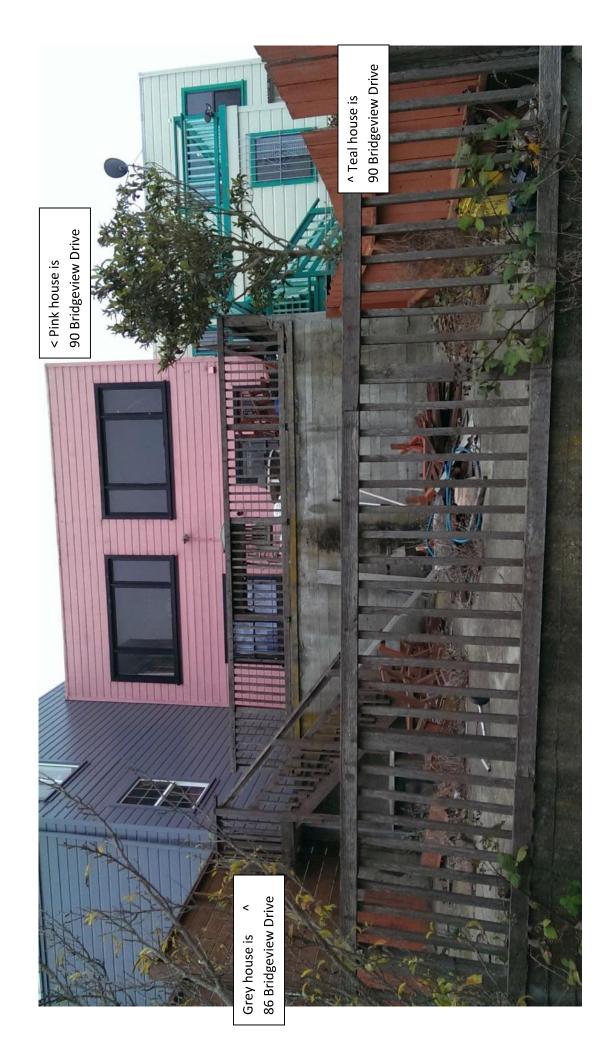

Date: October 9, 2014
Case No.: 2014.0337D

Project Address: 86 BRIDGEVIEW DRIVE

Permit Application: 2013.1025.0313

Zoning: RH-1 [Residential House, One-Unit per Lot]

40-X Height and Bulk District

Block/Lot: 5337/027

#### SITE DESCRIPTION AND PRESENT USE

The site is located in the Bayview neighborhood within the RH-1 (Residential – House, One Family) zoning district and 40-X height and bulk district. The subject property (Lot 027/Block 5337) is located on the north side of a curvilinear street, Bridgeview Drive, between Newhall Street and Topeka Avenue. Bridgeview Drive curves in a manner the follows the contour of the hillside and the subject property is situated near the top of the hill. The lot is irregularly-shaped measuring approximately 28 feet in width by 123 feet in depth with a total lot area of 3,338 square feet. The existing use is a 1,619 square foot, rectangular, two-story over garage single family residence constructed in 1954.

#### DR REQUESTOR

The DR requestors, Mr. Man Cheuk Cheng and Mrs. Doris Cheng, reside at 82 Bridgeview Drive. Their property is located immediately adjacent and to the east of the subject property located at 86 Bridgeview Drive. The concern expressed by the DR Requestors is specific to the proposed first level rear deck and second-level rear balcony. The DR requestors disapprove of the proposed new first and second level decks, in that they feel the new decks will create a security risk by providing accessibility to a potential home intruder through their rear windows. They also feel the proposed second story deck would interrupt their view from their second floor west window and diminish their privacy. The proposed first-level rear deck is approximately 9'-6" below the neighbor's adjacent west window and the proposed second-level balcony is approximately 11'-3" away from the neighbor's second level west window. Lastly, although not currently in the scope of work associated with building permit no. 2013.1025.0313,