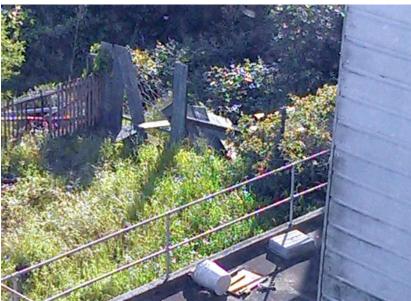

#### PROJECT DESCRIPTION

The project proposes an interior/exterior remodel to an existing single family residence involving the conversion of storage to master bedroom at the first floor, a new rear deck at the first level, a new rear balcony at the second level, as well as, new windows and doors on the rear façade. No alterations are proposed at the front elevation. The platform area of the first floor deck measures approximately 11'-0" in depth by 21'-0" in width with an area of 205 square feet. This deck is accessed from two openings, a sliding glass door off the master bedroom and single swing door off the master bathroom. The proposed second-level rear balcony measures 8'-0" in depth and 11'-6" in width and occupies 92 square feet. This balcony is accessed from sliding glass doors off the kitchen/dining/living room area of the subject building and located approximately 11'-3" from the shared side property line of the 82 Bridgeview Drive property.

#### DR REQUESTOR

The DR requestors, Mr. Man Cheuk Cheng and Mrs. Doris Cheng, reside at 82 Bridgeview Drive. Their property is located immediately adjacent and to the east of the subject property located at 86 Bridgeview Drive. The concern expressed by the DR Requestors is specific to the proposed first level rear deck and second-level rear balcony. The DR requestors disapprove of the proposed new first and second level decks, in that they feel the new decks will create a security risk by providing accessibility to a potential home intruder through their rear windows. They also feel the proposed second story deck would interrupt their view from their second floor west window and diminish their privacy. The proposed first-level rear deck is approximately 9'-6" below the neighbor's adjacent west window and the proposed second-level balcony is approximately 11'-3" away from the neighbor's second level west window. Lastly, although not currently in the scope of work associated with building permit no. 2013.1025.0313,