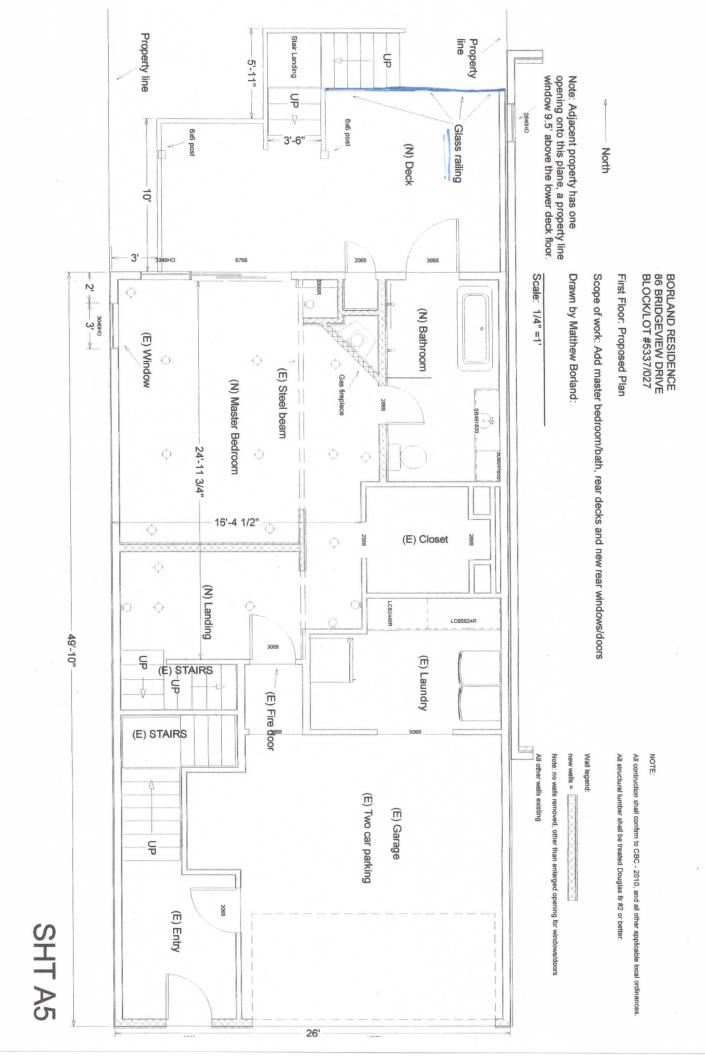

#### PROJECT DESCRIPTION

The project proposes an interior/exterior remodel to an existing single family residence involving the conversion of storage to master bedroom at the first floor, a new rear deck at the first level, a new rear balcony at the second level, as well as, new windows and doors on the rear façade. No alterations are proposed at the front elevation. The platform area of the first floor deck measures approximately 11'-0" in depth by 21'-0" in width with an area of 205 square feet. This deck is accessed from two openings, a sliding glass door off the master bedroom and single swing door off the master bathroom. The proposed second-level rear balcony measures 8'-0" in depth and 11'-6" in width and occupies 92 square feet. This balcony is accessed from sliding glass doors off the kitchen/dining/living room area of the subject building and located approximately 11'-3" from the shared side property line of the 82 Bridgeview Drive property.

#### SITE DESCRIPTION AND PRESENT USE

The site is located in the Bayview neighborhood within the RH-1 (Residential – House, One Family) zoning district and 40-X height and bulk district. The subject property (Lot 027/Block 5337) is located on the north side of a curvilinear street, Bridgeview Drive, between Newhall Street and Topeka Avenue. Bridgeview Drive curves in a manner the follows the contour of the hillside and the subject property is situated near the top of the hill. The lot is irregularly-shaped measuring approximately 28 feet in width by 123 feet in depth with a total lot area of 3,338 square feet. The existing use is a 1,619 square foot, rectangular, two-story over garage single family residence constructed in 1954.

#### DR REQUESTOR

The DR requestors, Mr. Man Cheuk Cheng and Mrs. Doris Cheng, reside at 82 Bridgeview Drive. Their property is located immediately adjacent and to the east of the subject property located at 86 Bridgeview Drive. The concern expressed by the DR Requestors is specific to the proposed first level rear deck and second-level rear balcony. The DR requestors disapprove of the proposed new first and second level decks, in that they feel the new decks will create a security risk by providing accessibility to a potential home intruder through their rear windows. They also feel the proposed second story deck would interrupt their view from their second floor west window and diminish their privacy. The proposed first-level rear deck is approximately 9'-6" below the neighbor's adjacent west window and the proposed second-level balcony is approximately 11'-3" away from the neighbor's second level west window. Lastly, although not currently in the scope of work associated with building permit no. 2013.1025.0313,