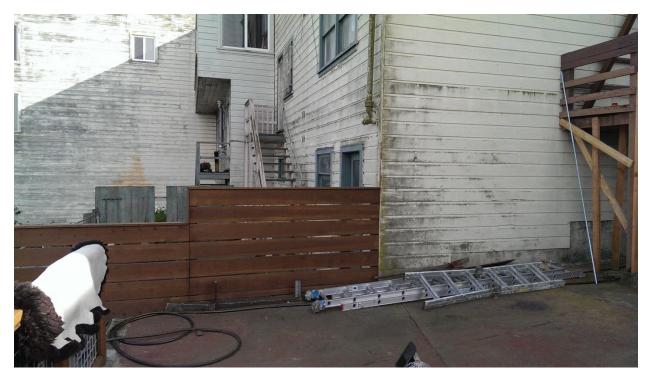

#### DR REQUESTOR

The DR requestors, Mr. Man Cheuk Cheng and Mrs. Doris Cheng, reside at 82 Bridgeview Drive. Their property is located immediately adjacent and to the east of the subject property located at 86 Bridgeview Drive. The concern expressed by the DR Requestors is specific to the proposed first level rear deck and second-level rear balcony. The DR requestors disapprove of the proposed new first and second level decks, in that they feel the new decks will create a security risk by providing accessibility to a potential home intruder through their rear windows. They also feel the proposed second story deck would interrupt their view from their second floor west window and diminish their privacy. The proposed first-level rear deck is approximately 9'-6" below the neighbor's adjacent west window and the proposed second-level balcony is approximately 11'-3" away from the neighbor's second level west window. Lastly, although not currently in the scope of work associated with building permit no. 2013.1025.0313,

SAN FRANCISCO
PLANNING DEPARTMENT

the DR Requestor is concerned with the shared property line wood fence which they feel also poses a security concern.