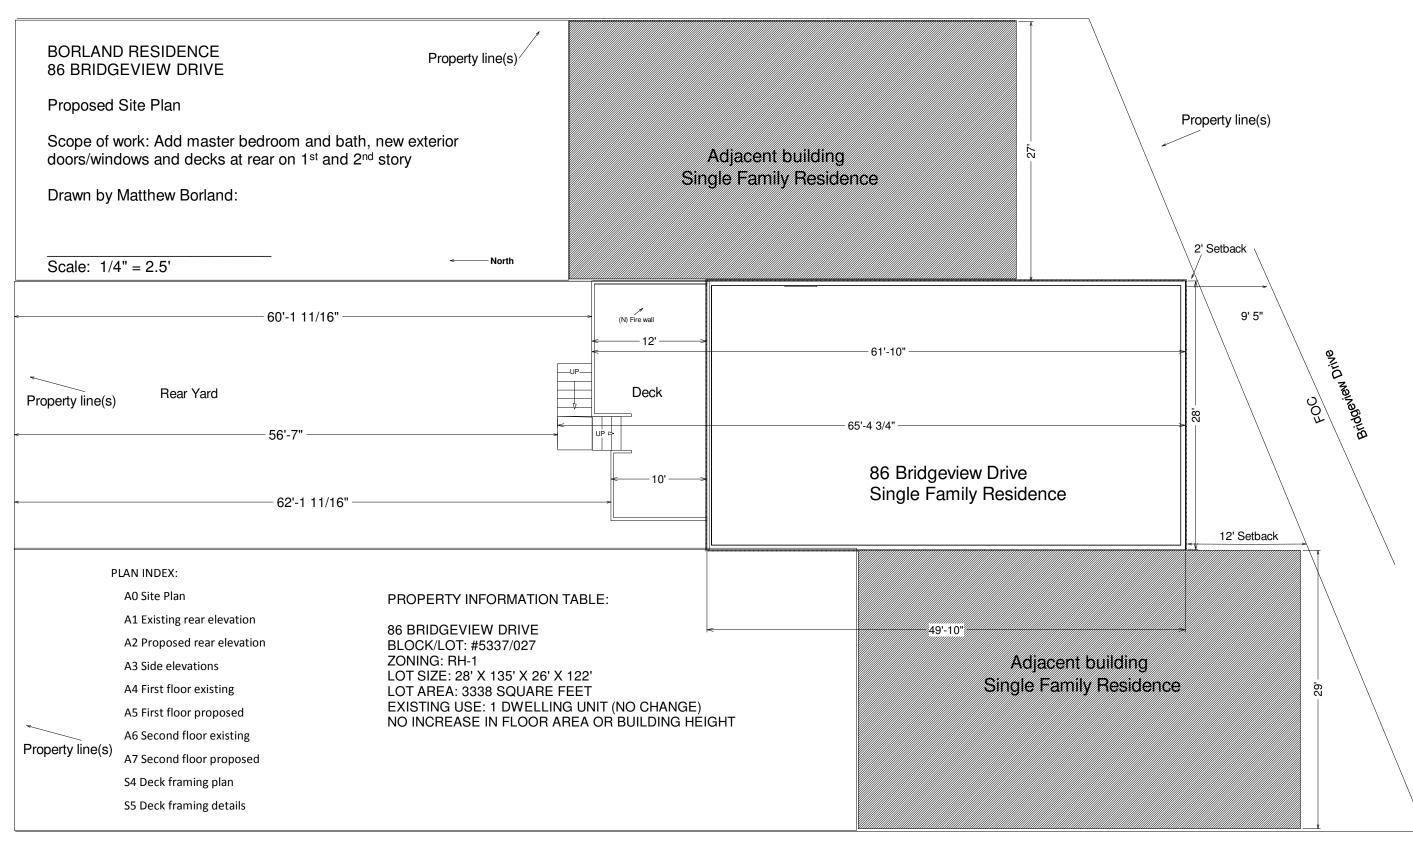

#### PROJECT DESCRIPTION

The project proposes an interior/exterior remodel to an existing single family residence involving the conversion of storage to master bedroom at the first floor, a new rear deck at the first level, a new rear balcony at the second level, as well as, new windows and doors on the rear façade. No alterations are proposed at the front elevation. The platform area of the first floor deck measures approximately 11'-0" in depth by 21'-0" in width with an area of 205 square feet. This deck is accessed from two openings, a sliding glass door off the master bedroom and single swing door off the master bathroom. The proposed second-level rear balcony measures 8'-0" in depth and 11'-6" in width and occupies 92 square feet. This balcony is accessed from sliding glass doors off the kitchen/dining/living room area of the subject building and located approximately 11'-3" from the shared side property line of the 82 Bridgeview Drive property.

#### SITE DESCRIPTION AND PRESENT USE

The site is located in the Bayview neighborhood within the RH-1 (Residential – House, One Family) zoning district and 40-X height and bulk district. The subject property (Lot 027/Block 5337) is located on the north side of a curvilinear street, Bridgeview Drive, between Newhall Street and Topeka Avenue. Bridgeview Drive curves in a manner the follows the contour of the hillside and the subject property is situated near the top of the hill. The lot is irregularly-shaped measuring approximately 28 feet in width by 123 feet in depth with a total lot area of 3,338 square feet. The existing use is a 1,619 square foot, rectangular, two-story over garage single family residence constructed in 1954.

#### DR REQUESTOR

The DR requestors, Mr. Man Cheuk Cheng and Mrs. Doris Cheng, reside at 82 Bridgeview Drive. Their property is located immediately adjacent and to the east of the subject property located at 86 Bridgeview Drive. The concern expressed by the DR Requestors is specific to the proposed first level rear deck and second-level rear balcony. The DR requestors disapprove of the proposed new first and second level decks, in that they feel the new decks will create a security risk by providing accessibility to a potential home intruder through their rear windows. They also feel the proposed second story deck would interrupt their view from their second floor west window and diminish their privacy. The proposed first-level rear deck is approximately 9'-6" below the neighbor's adjacent west window and the proposed second-level balcony is approximately 11'-3" away from the neighbor's second level west window. Lastly, although not currently in the scope of work associated with building permit no. 2013.1025.0313,

|                                       | PROJECT SCOPE                                                                                                                                       |                                                |
|---------------------------------------|-----------------------------------------------------------------------------------------------------------------------------------------------------|------------------------------------------------|
| □ Demolition                          | ☐ New Construction                                                                                                                                  | X Alteration                                   |
| ☐ Change of Use                       | ☐ Façade Alteration(s)                                                                                                                              | ☐ Front Addition                               |
| ☐ Rear Addition                       | ☐ Side Addition                                                                                                                                     | □ Vertical Addition                            |
| PROJECT FEATURES                      | EXISTING                                                                                                                                            | PROPOSED                                       |
| Building Use                          | Residential (single family dwelling)                                                                                                                | No change                                      |
| Front Setback                         | Varies due to irregular shaped lot (2'-0" to 12'-0")                                                                                                | No change                                      |
| Side Setbacks                         | None                                                                                                                                                | No change                                      |
| Building Depth                        | 49'-10"                                                                                                                                             | No change                                      |
| Rear Yard                             | 72'-2"                                                                                                                                              | 56'-7" to deck stair                           |
| Building Height                       | 26'-9"                                                                                                                                              | No change                                      |
| Number of Stories                     | 2-stories with basement level                                                                                                                       | No change                                      |
| Number of Dwelling Units              | 1                                                                                                                                                   | No change                                      |
| Number of Parking Spaces              | 2-car garage                                                                                                                                        | No change                                      |
|                                       | PROJECT DESCRIPTION                                                                                                                                 |                                                |
| a master bedroom with master bathroom | emodel to an existing single family dwelling i<br>at the first floor, the addition of decks that wil<br>de at the second floor, as well as new wind | I project up to 15'-11" off the rear façade at |