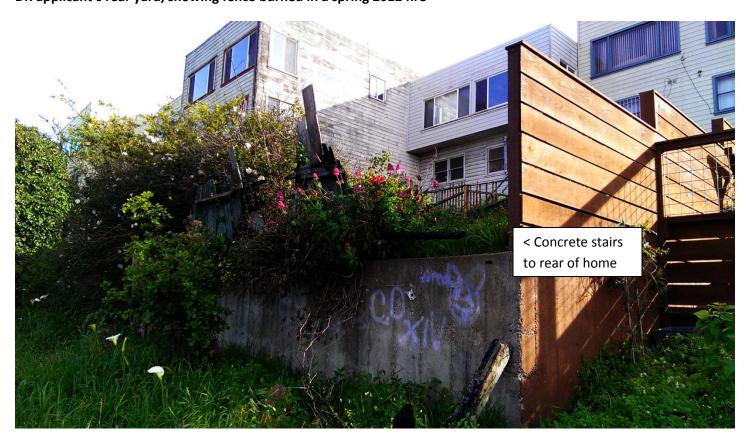

#### PROJECT DESCRIPTION

The project proposes an interior/exterior remodel to an existing single family residence involving the conversion of storage to master bedroom at the first floor, a new rear deck at the first level, a new rear balcony at the second level, as well as, new windows and doors on the rear façade. No alterations are proposed at the front elevation. The platform area of the first floor deck measures approximately 11'-0" in depth by 21'-0" in width with an area of 205 square feet. This deck is accessed from two openings, a sliding glass door off the master bedroom and single swing door off the master bathroom. The proposed second-level rear balcony measures 8'-0" in depth and 11'-6" in width and occupies 92 square feet. This balcony is accessed from sliding glass doors off the kitchen/dining/living room area of the subject building and located approximately 11'-3" from the shared side property line of the 82 Bridgeview Drive property.

#### DR REQUESTOR

The DR requestors, Mr. Man Cheuk Cheng and Mrs. Doris Cheng, reside at 82 Bridgeview Drive. Their property is located immediately adjacent and to the east of the subject property located at 86 Bridgeview Drive. The concern expressed by the DR Requestors is specific to the proposed first level rear deck and second-level rear balcony. The DR requestors disapprove of the proposed new first and second level decks, in that they feel the new decks will create a security risk by providing accessibility to a potential home intruder through their rear windows. They also feel the proposed second story deck would interrupt their view from their second floor west window and diminish their privacy. The proposed first-level rear deck is approximately 9'-6" below the neighbor's adjacent west window and the proposed second-level balcony is approximately 11'-3" away from the neighbor's second level west window. Lastly, although not currently in the scope of work associated with building permit no. 2013.1025.0313,