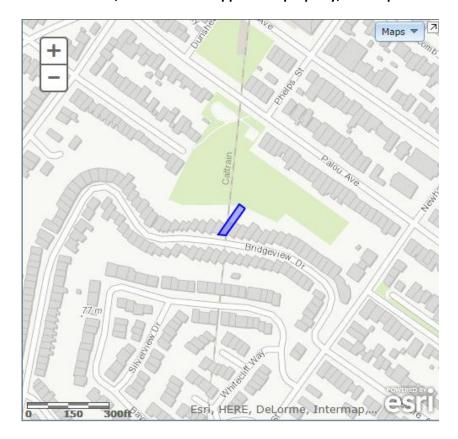

#### SITE DESCRIPTION AND PRESENT USE

The site is located in the Bayview neighborhood within the RH-1 (Residential – House, One Family) zoning district and 40-X height and bulk district. The subject property (Lot 027/Block 5337) is located on the north side of a curvilinear street, Bridgeview Drive, between Newhall Street and Topeka Avenue. Bridgeview Drive curves in a manner the follows the contour of the hillside and the subject property is situated near the top of the hill. The lot is irregularly-shaped measuring approximately 28 feet in width by 123 feet in depth with a total lot area of 3,338 square feet. The existing use is a 1,619 square foot, rectangular, two-story over garage single family residence constructed in 1954.

## **Parcel Map**

Discretionary Review

Case Number 2014.0337D

Rear Deck and Balcony Addition; Remodel 86 Bridgeview Drive