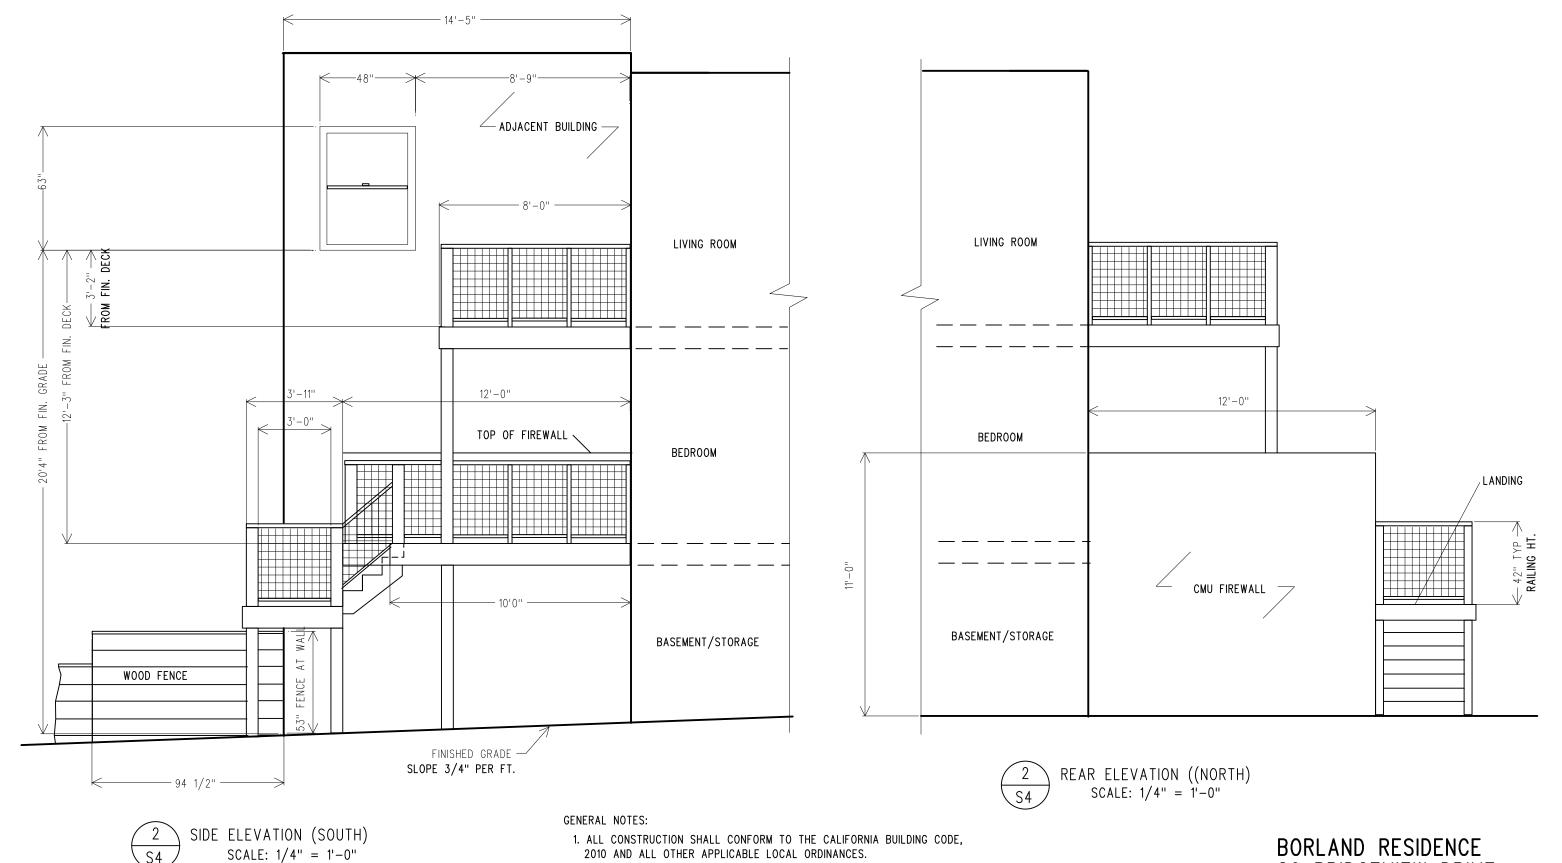

#### PROJECT DESCRIPTION

The project proposes an interior/exterior remodel to an existing single family residence involving the conversion of storage to master bedroom at the first floor, a new rear deck at the first level, a new rear balcony at the second level, as well as, new windows and doors on the rear façade. No alterations are proposed at the front elevation. The platform area of the first floor deck measures approximately 11'-0" in depth by 21'-0" in width with an area of 205 square feet. This deck is accessed from two openings, a sliding glass door off the master bedroom and single swing door off the master bathroom. The proposed second-level rear balcony measures 8'-0" in depth and 11'-6" in width and occupies 92 square feet. This balcony is accessed from sliding glass doors off the kitchen/dining/living room area of the subject building and located approximately 11'-3" from the shared side property line of the 82 Bridgeview Drive property.

#### DR REQUESTOR

The DR requestors, Mr. Man Cheuk Cheng and Mrs. Doris Cheng, reside at 82 Bridgeview Drive. Their property is located immediately adjacent and to the east of the subject property located at 86 Bridgeview Drive. The concern expressed by the DR Requestors is specific to the proposed first level rear deck and second-level rear balcony. The DR requestors disapprove of the proposed new first and second level decks, in that they feel the new decks will create a security risk by providing accessibility to a potential home intruder through their rear windows. They also feel the proposed second story deck would interrupt their view from their second floor west window and diminish their privacy. The proposed first-level rear deck is approximately 9'-6" below the neighbor's adjacent west window and the proposed second-level balcony is approximately 11'-3" away from the neighbor's second level west window. Lastly, although not currently in the scope of work associated with building permit no. 2013.1025.0313,