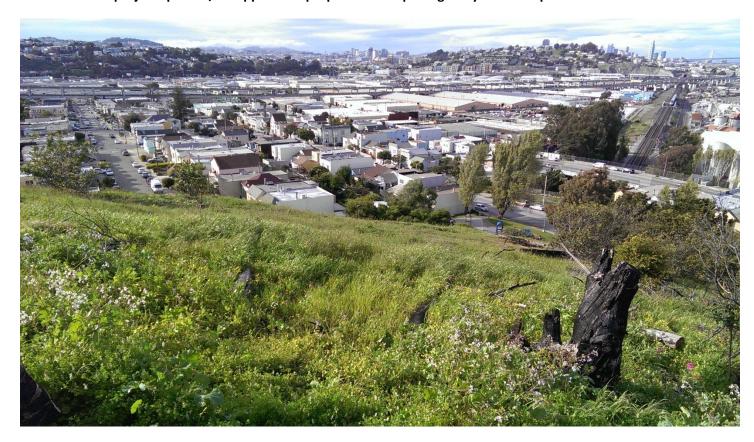

#### SITE DESCRIPTION AND PRESENT USE

The site is located in the Bayview neighborhood within the RH-1 (Residential – House, One Family) zoning district and 40-X height and bulk district. The subject property (Lot 027/Block 5337) is located on the north side of a curvilinear street, Bridgeview Drive, between Newhall Street and Topeka Avenue. Bridgeview Drive curves in a manner the follows the contour of the hillside and the subject property is situated near the top of the hill. The lot is irregularly-shaped measuring approximately 28 feet in width by 123 feet in depth with a total lot area of 3,338 square feet. The existing use is a 1,619 square foot, rectangular, two-story over garage single family residence constructed in 1954.

#### SURROUNDING PROPERTIES AND NEIGHBORHOOD

On the subject and opposite block-face, the majority of buildings are two-story over garage single family residences which maintain a consistent architectural treatment along the Bridgeview Drive street