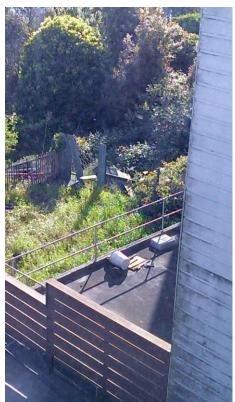

#### PROJECT DESCRIPTION

The project proposes an interior/exterior remodel to an existing single family residence involving the conversion of storage to master bedroom at the first floor, a new rear deck at the first level, a new rear balcony at the second level, as well as, new windows and doors on the rear façade. No alterations are proposed at the front elevation. The platform area of the first floor deck measures approximately 11'-0" in depth by 21'-0" in width with an area of 205 square feet. This deck is accessed from two openings, a sliding glass door off the master bedroom and single swing door off the master bathroom. The proposed second-level rear balcony measures 8'-0" in depth and 11'-6" in width and occupies 92 square feet. This balcony is accessed from sliding glass doors off the kitchen/dining/living room area of the subject building and located approximately 11'-3" from the shared side property line of the 82 Bridgeview Drive property.

#### DR REQUESTOR

The DR requestors, Mr. Man Cheuk Cheng and Mrs. Doris Cheng, reside at 82 Bridgeview Drive. Their property is located immediately adjacent and to the east of the subject property located at 86 Bridgeview Drive. The concern expressed by the DR Requestors is specific to the proposed first level rear deck and second-level rear balcony. The DR requestors disapprove of the proposed new first and second level decks, in that they feel the new decks will create a security risk by providing accessibility to a potential home intruder through their rear windows. They also feel the proposed second story deck would interrupt their view from their second floor west window and diminish their privacy. The proposed first-level rear deck is approximately 9'-6" below the neighbor's adjacent west window and the proposed second-level balcony is approximately 11'-3" away from the neighbor's second level west window. Lastly, although not currently in the scope of work associated with building permit no. 2013.1025.0313,