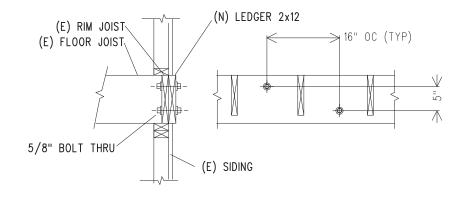

#### PROJECT DESCRIPTION

The project proposes an interior/exterior remodel to an existing single family residence involving the conversion of storage to master bedroom at the first floor, a new rear deck at the first level, a new rear balcony at the second level, as well as, new windows and doors on the rear façade. No alterations are proposed at the front elevation. The platform area of the first floor deck measures approximately 11'-0" in depth by 21'-0" in width with an area of 205 square feet. This deck is accessed from two openings, a sliding glass door off the master bedroom and single swing door off the master bathroom. The proposed second-level rear balcony measures 8'-0" in depth and 11'-6" in width and occupies 92 square feet. This balcony is accessed from sliding glass doors off the kitchen/dining/living room area of the subject building and located approximately 11'-3" from the shared side property line of the 82 Bridgeview Drive property.