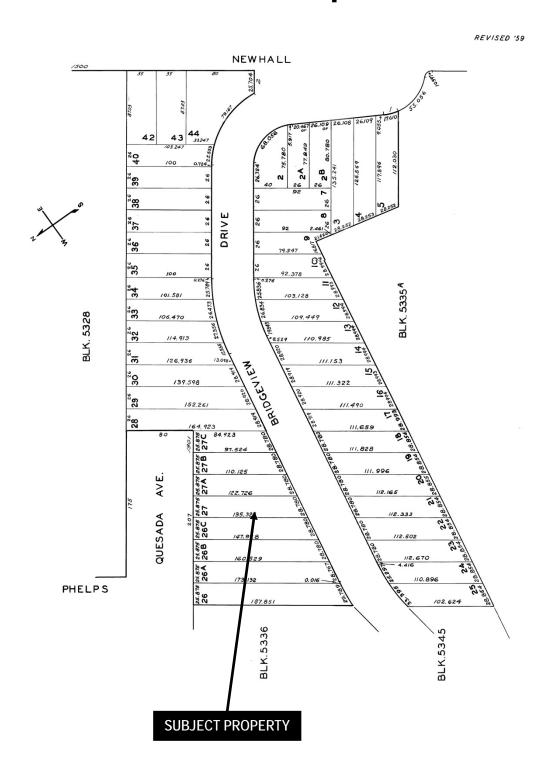

## **Parcel Map**

Discretionary Review

Case Number 2014.0337D

Rear Deck and Balcony Addition; Remodel 86 Bridgeview Drive