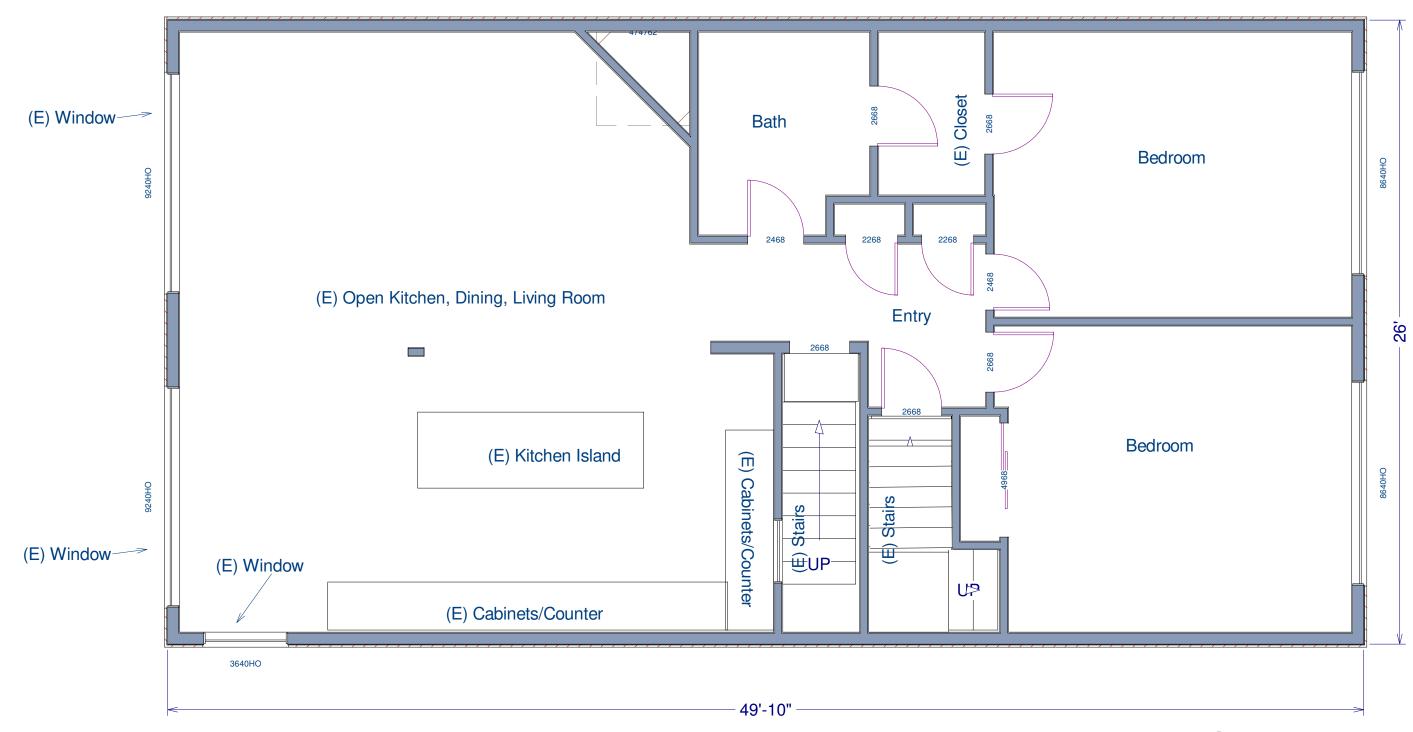

#### PROJECT DESCRIPTION

The project proposes an interior/exterior remodel to an existing single family residence involving the conversion of storage to master bedroom at the first floor, a new rear deck at the first level, a new rear balcony at the second level, as well as, new windows and doors on the rear façade. No alterations are proposed at the front elevation. The platform area of the first floor deck measures approximately 11'-0" in depth by 21'-0" in width with an area of 205 square feet. This deck is accessed from two openings, a sliding glass door off the master bedroom and single swing door off the master bathroom. The proposed second-level rear balcony measures 8'-0" in depth and 11'-6" in width and occupies 92 square feet. This balcony is accessed from sliding glass doors off the kitchen/dining/living room area of the subject building and located approximately 11'-3" from the shared side property line of the 82 Bridgeview Drive property.

|                                       | PROJECT SCOPE                                                                                                                                       |                                                |
|---------------------------------------|-----------------------------------------------------------------------------------------------------------------------------------------------------|------------------------------------------------|
| □ Demolition                          | ☐ New Construction                                                                                                                                  | X Alteration                                   |
| ☐ Change of Use                       | ☐ Façade Alteration(s)                                                                                                                              | ☐ Front Addition                               |
| ☐ Rear Addition                       | ☐ Side Addition                                                                                                                                     | □ Vertical Addition                            |
| PROJECT FEATURES                      | EXISTING                                                                                                                                            | PROPOSED                                       |
| Building Use                          | Residential (single family dwelling)                                                                                                                | No change                                      |
| Front Setback                         | Varies due to irregular shaped lot (2'-0" to 12'-0")                                                                                                | No change                                      |
| Side Setbacks                         | None                                                                                                                                                | No change                                      |
| Building Depth                        | 49'-10"                                                                                                                                             | No change                                      |
| Rear Yard                             | 72'-2"                                                                                                                                              | 56'-7" to deck stair                           |
| Building Height                       | 26'-9"                                                                                                                                              | No change                                      |
| Number of Stories                     | 2-stories with basement level                                                                                                                       | No change                                      |
| Number of Dwelling Units              | 1                                                                                                                                                   | No change                                      |
| Number of Parking Spaces              | 2-car garage                                                                                                                                        | No change                                      |
|                                       | PROJECT DESCRIPTION                                                                                                                                 |                                                |
| a master bedroom with master bathroom | emodel to an existing single family dwelling i<br>at the first floor, the addition of decks that wil<br>de at the second floor, as well as new wind | I project up to 15'-11" off the rear façade at |