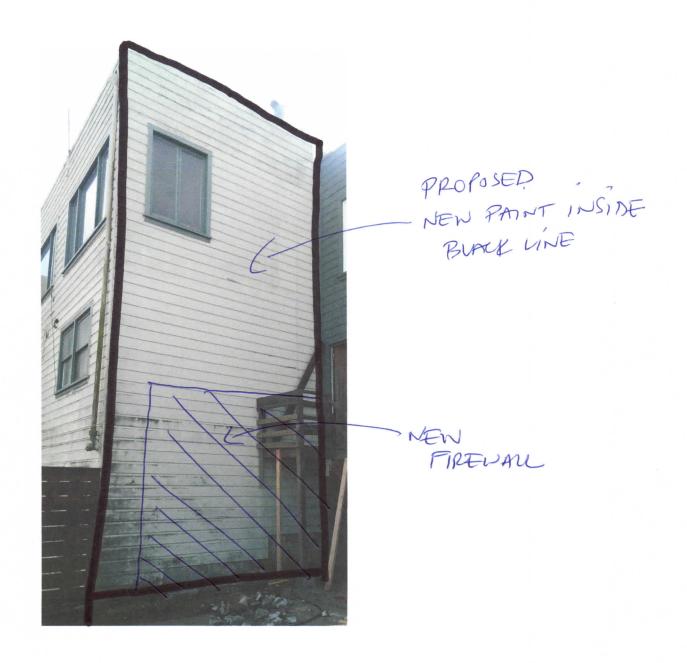

#### PROJECT DESCRIPTION

The project proposes an interior/exterior remodel to an existing single family residence involving the conversion of storage to master bedroom at the first floor, a new rear deck at the first level, a new rear balcony at the second level, as well as, new windows and doors on the rear façade. No alterations are proposed at the front elevation. The platform area of the first floor deck measures approximately 11'-0" in depth by 21'-0" in width with an area of 205 square feet. This deck is accessed from two openings, a sliding glass door off the master bedroom and single swing door off the master bathroom. The proposed second-level rear balcony measures 8'-0" in depth and 11'-6" in width and occupies 92 square feet. This balcony is accessed from sliding glass doors off the kitchen/dining/living room area of the subject building and located approximately 11'-3" from the shared side property line of the 82 Bridgeview Drive property.

#### DR REQUESTOR

The DR requestors, Mr. Man Cheuk Cheng and Mrs. Doris Cheng, reside at 82 Bridgeview Drive. Their property is located immediately adjacent and to the east of the subject property located at 86 Bridgeview Drive. The concern expressed by the DR Requestors is specific to the proposed first level rear deck and second-level rear balcony. The DR requestors disapprove of the proposed new first and second level decks, in that they feel the new decks will create a security risk by providing accessibility to a potential home intruder through their rear windows. They also feel the proposed second story deck would interrupt their view from their second floor west window and diminish their privacy. The proposed first-level rear deck is approximately 9'-6" below the neighbor's adjacent west window and the proposed second-level balcony is approximately 11'-3" away from the neighbor's second level west window. Lastly, although not currently in the scope of work associated with building permit no. 2013.1025.0313,