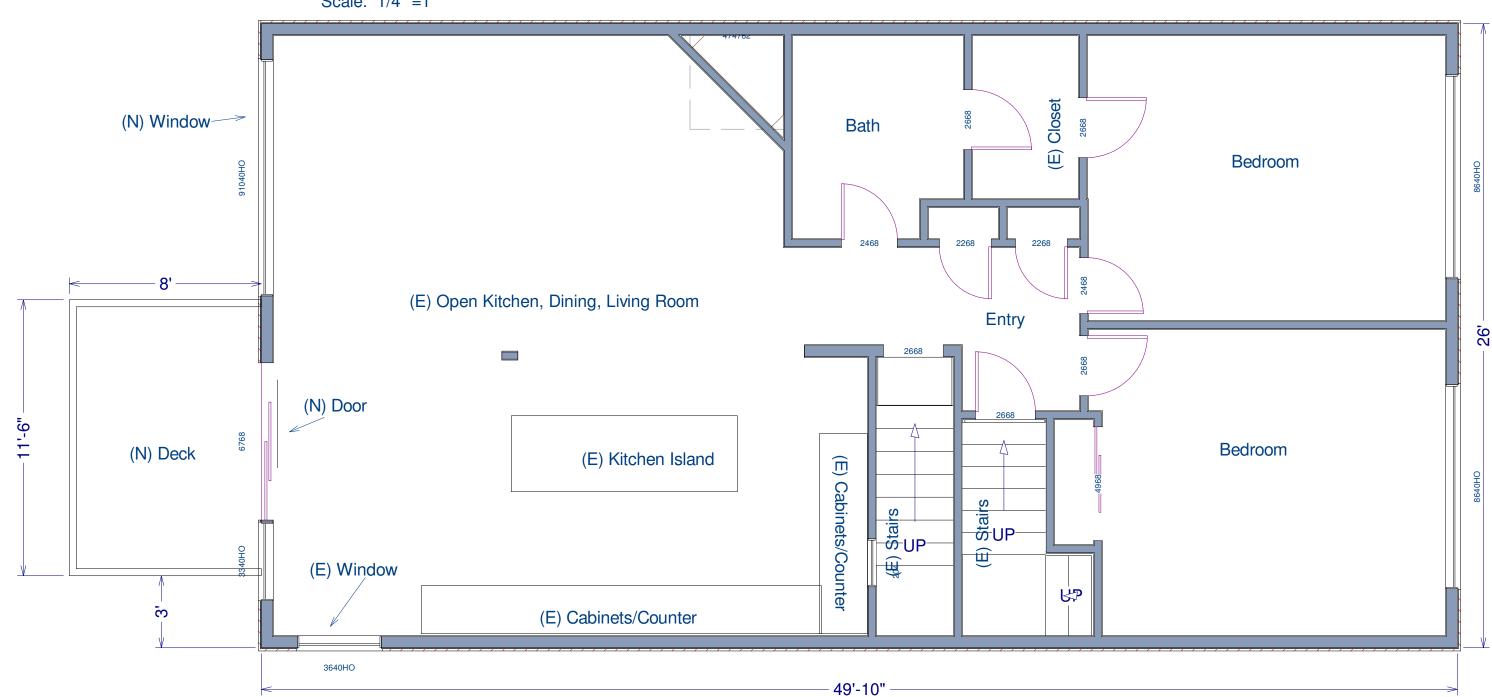

#### PROJECT DESCRIPTION

The project proposes an interior/exterior remodel to an existing single family residence involving the conversion of storage to master bedroom at the first floor, a new rear deck at the first level, a new rear balcony at the second level, as well as, new windows and doors on the rear façade. No alterations are proposed at the front elevation. The platform area of the first floor deck measures approximately 11'-0" in depth by 21'-0" in width with an area of 205 square feet. This deck is accessed from two openings, a sliding glass door off the master bedroom and single swing door off the master bathroom. The proposed second-level rear balcony measures 8'-0" in depth and 11'-6" in width and occupies 92 square feet. This balcony is accessed from sliding glass doors off the kitchen/dining/living room area of the subject building and located approximately 11'-3" from the shared side property line of the 82 Bridgeview Drive property.

|                                       | PROJECT SCOPE                                                                                                                                       |                                                |
|---------------------------------------|-----------------------------------------------------------------------------------------------------------------------------------------------------|------------------------------------------------|
| □ Demolition                          | ☐ New Construction                                                                                                                                  | X Alteration                                   |
| ☐ Change of Use                       | ☐ Façade Alteration(s)                                                                                                                              | ☐ Front Addition                               |
| ☐ Rear Addition                       | ☐ Side Addition                                                                                                                                     | □ Vertical Addition                            |
| PROJECT FEATURES                      | EXISTING                                                                                                                                            | PROPOSED                                       |
| Building Use                          | Residential (single family dwelling)                                                                                                                | No change                                      |
| Front Setback                         | Varies due to irregular shaped lot (2'-0" to 12'-0")                                                                                                | No change                                      |
| Side Setbacks                         | None                                                                                                                                                | No change                                      |
| Building Depth                        | 49'-10"                                                                                                                                             | No change                                      |
| Rear Yard                             | 72'-2"                                                                                                                                              | 56'-7" to deck stair                           |
| Building Height                       | 26'-9"                                                                                                                                              | No change                                      |
| Number of Stories                     | 2-stories with basement level                                                                                                                       | No change                                      |
| Number of Dwelling Units              | 1                                                                                                                                                   | No change                                      |
| Number of Parking Spaces              | 2-car garage                                                                                                                                        | No change                                      |
|                                       | PROJECT DESCRIPTION                                                                                                                                 |                                                |
| a master bedroom with master bathroom | emodel to an existing single family dwelling i<br>at the first floor, the addition of decks that wil<br>de at the second floor, as well as new wind | I project up to 15'-11" off the rear façade at |