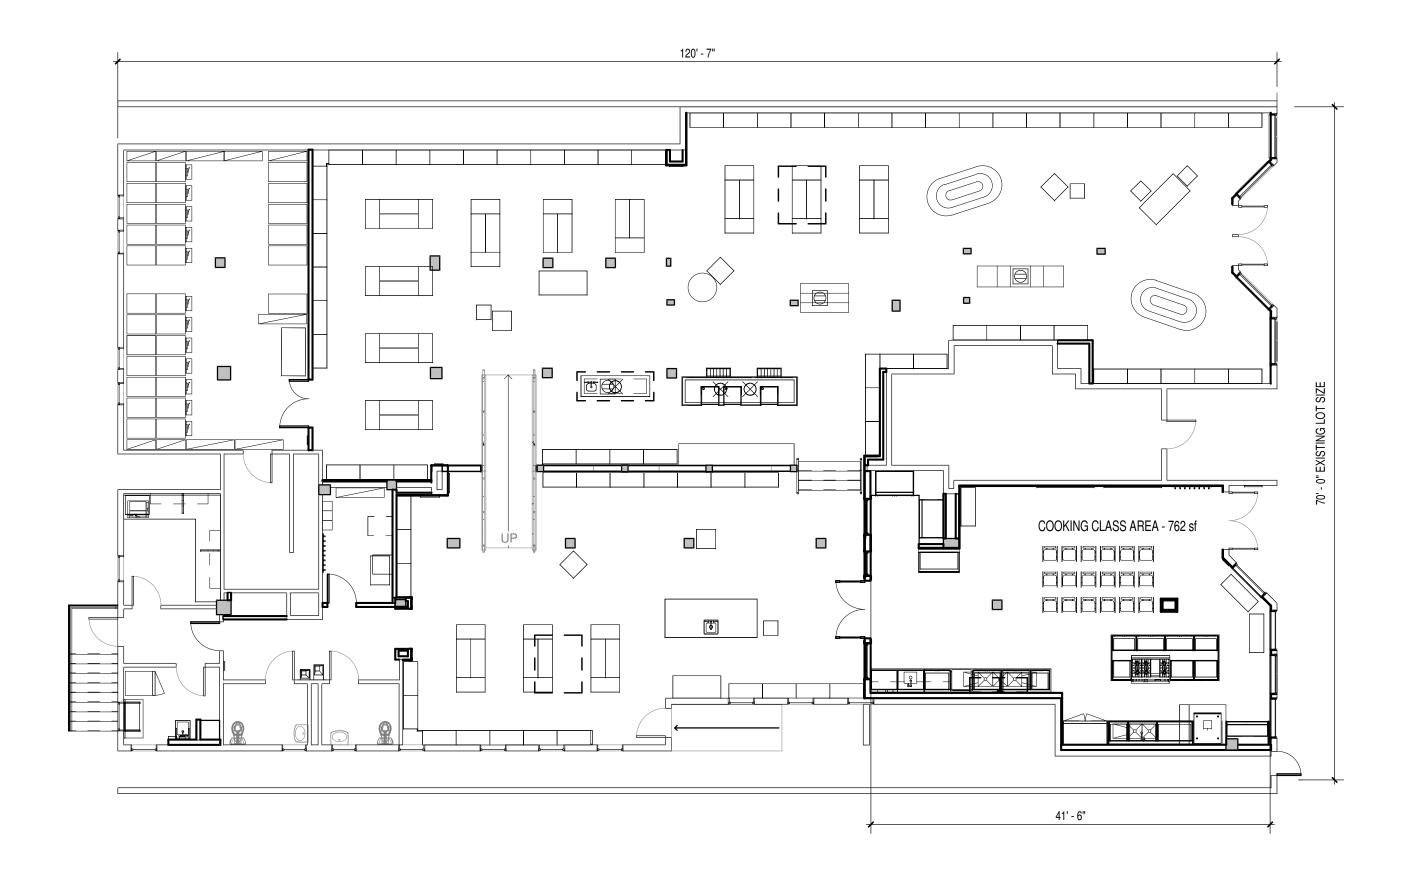

The proposed formula retail establishment will occupy approximately 7,000 square feet, of which approximately 760 square feet will be dedicated to the accessory cooking class use. The proposal includes minor tenant improvements to the exterior and interior but the existing commercial space would not be enlarged. There is no existing or proposed onsite parking, however, new bicycle parking will be provided for employees.