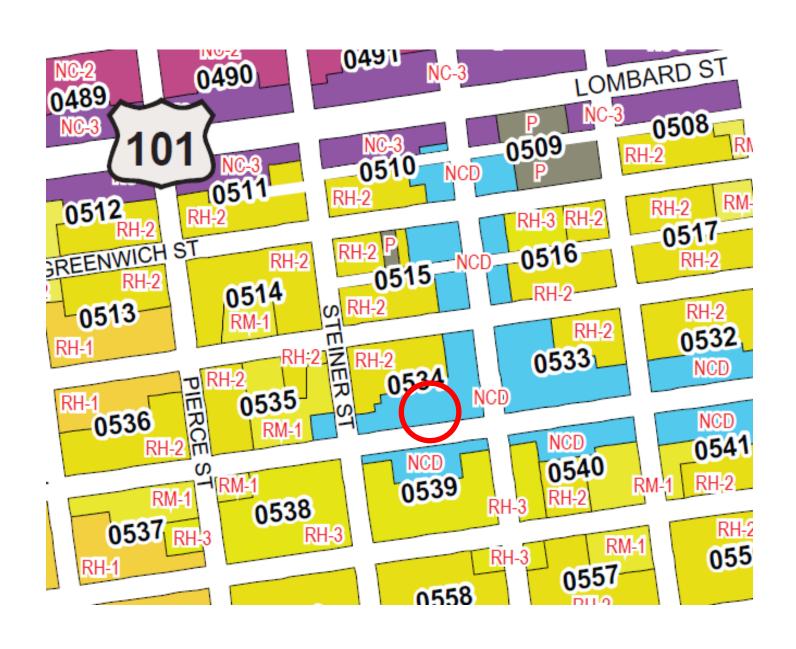

Planning Department staff found one existing formula retail use (d.b.a. American Apparel) within the immediate 300 foot area. The existing formula retail uses occupy approximately 2% of the commercial frontage within 300 feet and will increase to 5.6% with the proposed project.

#### 2224 Union Street 300'

Printed: 2 July, 2013