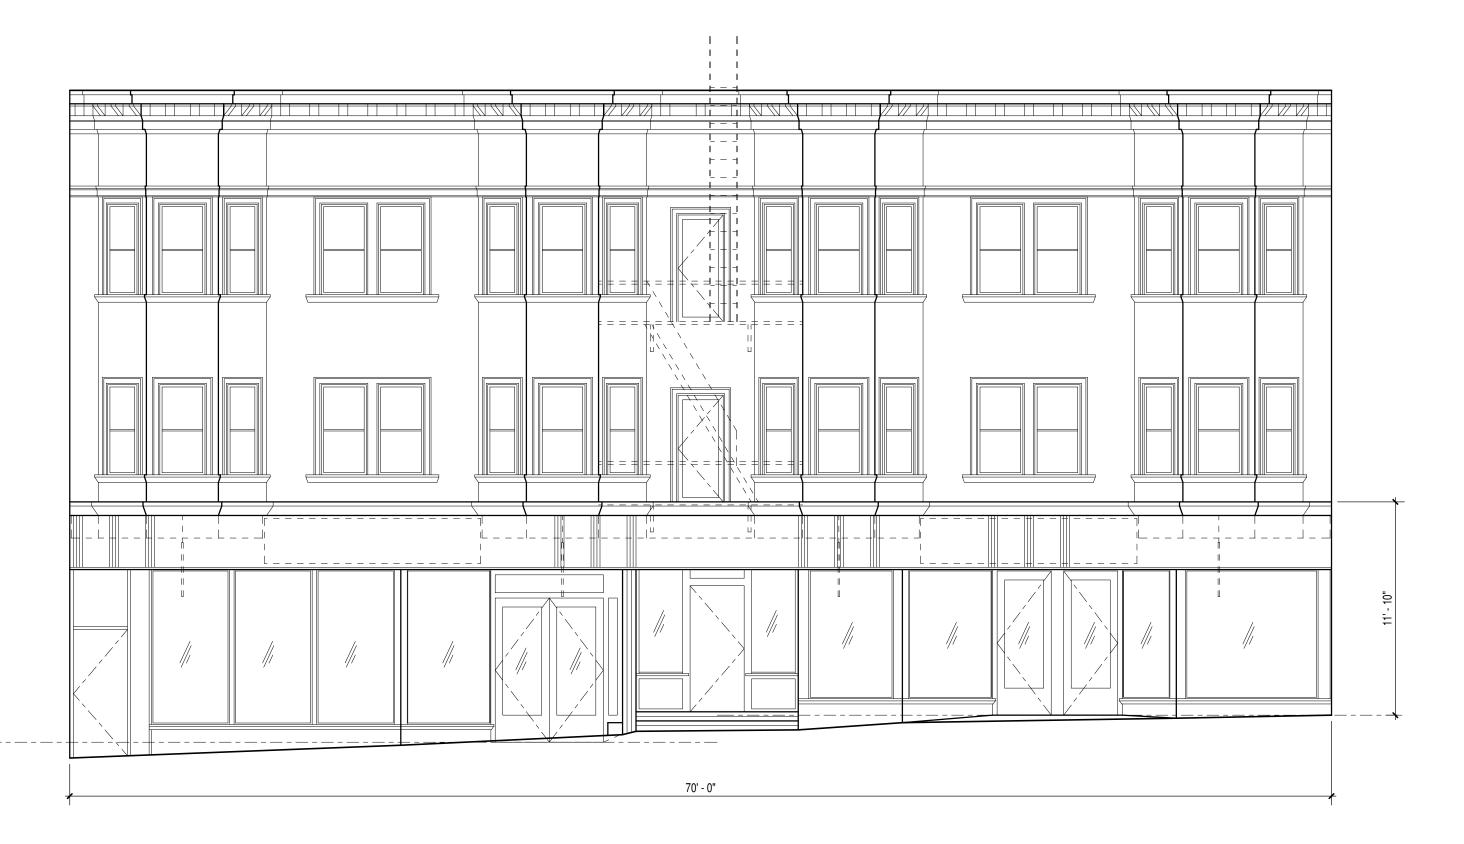

The subject commercial space has approximately 58 feet of frontage from the 70 foot wide building on Union Street with approximately 43 feet, 6 inches, devoted to either the entrance or window space. The windows and entrances occupy 75% of the commercial frontage and are clear and unobstructed.

The proposed use is taking over an existing retail space and does not involve an expansion. Although the storefront is wider than some other storefronts on the block-face, it is segmented approximately 10 feet by the residential entrance at the center of the frontage. The proposed retail use will complement the mix of goods and services currently available in the district by introducing a new specialty store providing goods that are not currently available and contributing to the economic vitality of the neighborhood.