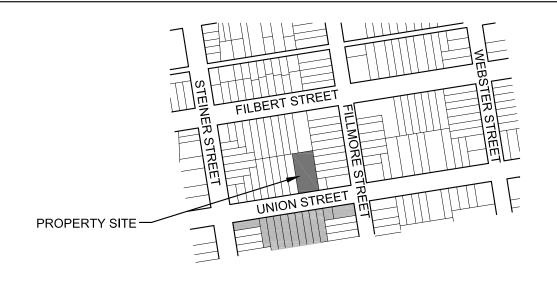

#### SITE DESCRIPTION AND PRESENT USE

The project is located on the north side of Union Street, between Fillmore Street to the east and Steiner Street to the west, Block 0534, Lot 011. The property is located within the Union Street NCD (Neighborhood Commercial District) with 40-X height and bulk district. The property is developed with a three-story mixed-use building, containing one ground floor commercial space and 28 dwelling units at

#### SURROUNDING PROPERTIES AND NEIGHBORHOOD

The project site is located on the north side of Union Street, between Fillmore and Steiner Streets, within the Marina neighborhood. To the north is Lombard Street - US Highway 101 and to the east is Van Ness Avenue - US Highway 101. The Project site is located in the Union Street NCD, which has a vibrant variety of neighborhood-serving uses. Uses within the district include eating and drinking establishments and specialty shops. There are also a significant number of professional, realty, and business offices. Many restaurants and bars are open into the evening hours.