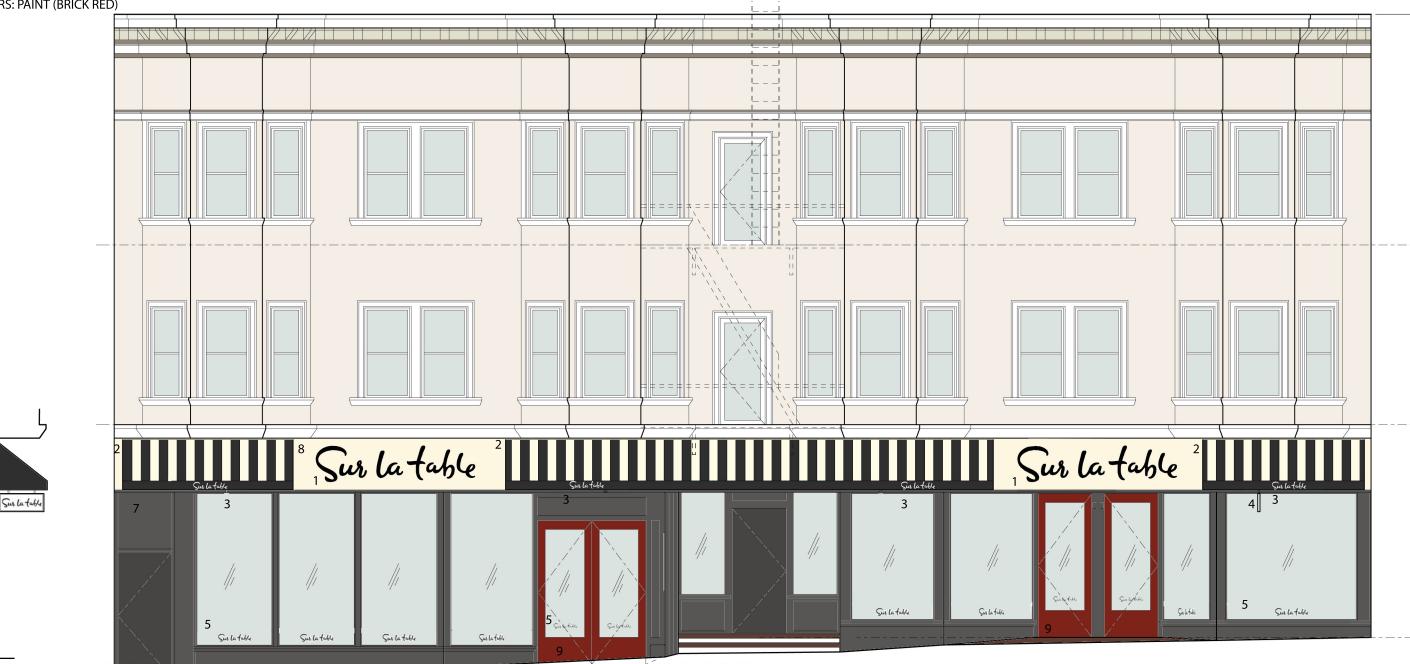

#### SIGNAGE:

- 1 PRIMARY SIGNAGE WALL SIGN (QTY.2): 24" HIGH X 108" WIDE (INTERNALLY ILLUMINATED; HALO-LIT)
- 2 AWNING (QTY.3) 34" HIGH x 36" DEEP STRIPED FIRE RETARDANT FABRIC AWNING OVER STRAIGHT METAL FRAME w/6" HIGH RIGID SOLID VALANCE AND CLOSED SIDES
- 3 AWNING SIGNAGE (QTY. 4): 4" HIGH CONTRASTING SUR LA TABLE LETTERING
- 4 BLADE SIGN (QTY. 1): 12" HIGH x 30" WIDE AWNING MOUNTED BLADE SIGN (NON-ILLUMINATED); B.O. BLADE SIGN AT 7'-0" FROM SIDEWALK (MIN.)
- 5 WINDOW GRAPHICS (QTY. 12): OPAQUE VINYL SUR LA TABLE LOGO
- 6 PLACARD WALL SIGN (QTY. 1) 38" HIGH x 30" WIDE COOKING CLASSES PLAQUE AT RECESSED ENTRY WALL

#### FINISHES:

- 7 EXISTING STOREFRONT INFILL AND BULKHEAD SOFFIT TO REMAIN: PAINT (IRON MOUNTAIN GRAY). EXISTING WOOD WINDOW FRAMES TO REMAIN: PAINT (IRON MOUNTAIN GRAY)
- 8 EXISTING BULKHEAD: PAINT (IRON MOUNTAIN GRAY)
- 9 EXISTING ENTRY DOORS: PAINT (BRICK RED)