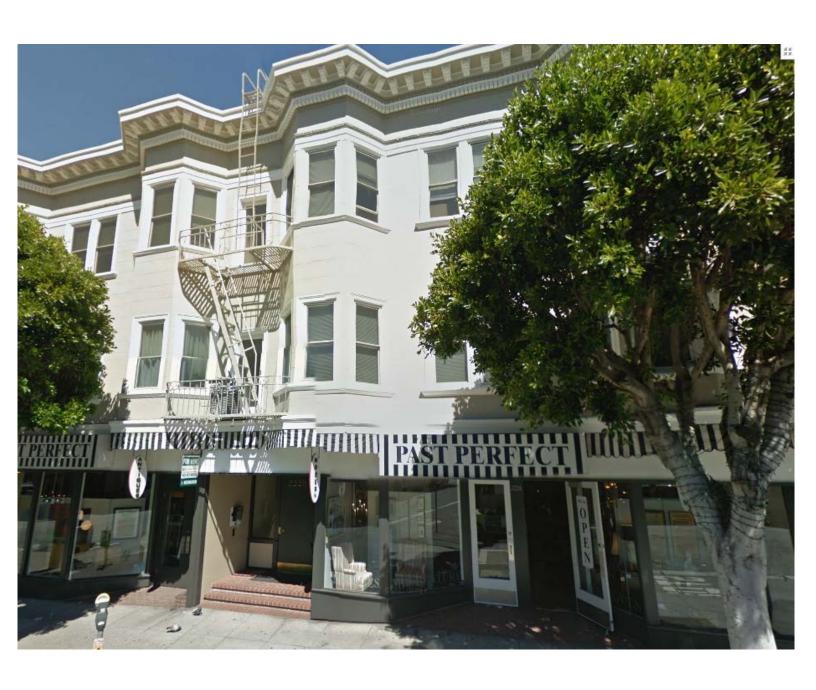

**Executive Summary** Hearing Date: July 11, 2013

the second and third stories. The existing ground floor is currently occupied by an antique retail store (d.b.a. Past Perfect), that is operated by a collective of vendors and that has occupied the storefront for over ten years. Past Perfect has another location at 2246 Lombard Street, approximately 0.5 miles away. The subject property is a wide midblock lot, with approximately 70 feet of frontage on Union Street. The existing building was constructed circa 1904 and was included in the Planning Department's 1976 Architectural Survey as a potential historic resource.

## **Site Photo**