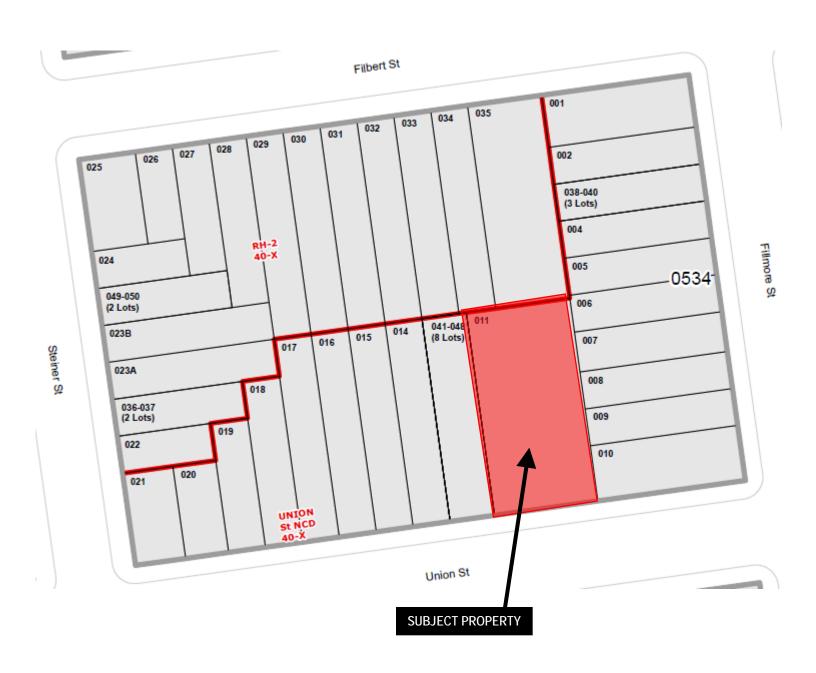

## **Zoning Map**

*Date*: July 3, 2013

Case No.: **2013.0266C** 

Project Address: 2224 UNION STREET

Zoning: Union Street NCD (Neighborhood Commercial)

40-X Height and Bulk District

Block/Lot: 0534/011

Project Sponsor: Janet Crane, Freebairn-Smith & Crane

#### SITE DESCRIPTION AND PRESENT USE

The project is located on the north side of Union Street, between Fillmore Street to the east and Steiner Street to the west, Block 0534, Lot 011. The property is located within the Union Street NCD (Neighborhood Commercial District) with 40-X height and bulk district. The property is developed with a three-story mixed-use building, containing one ground floor commercial space and 28 dwelling units at