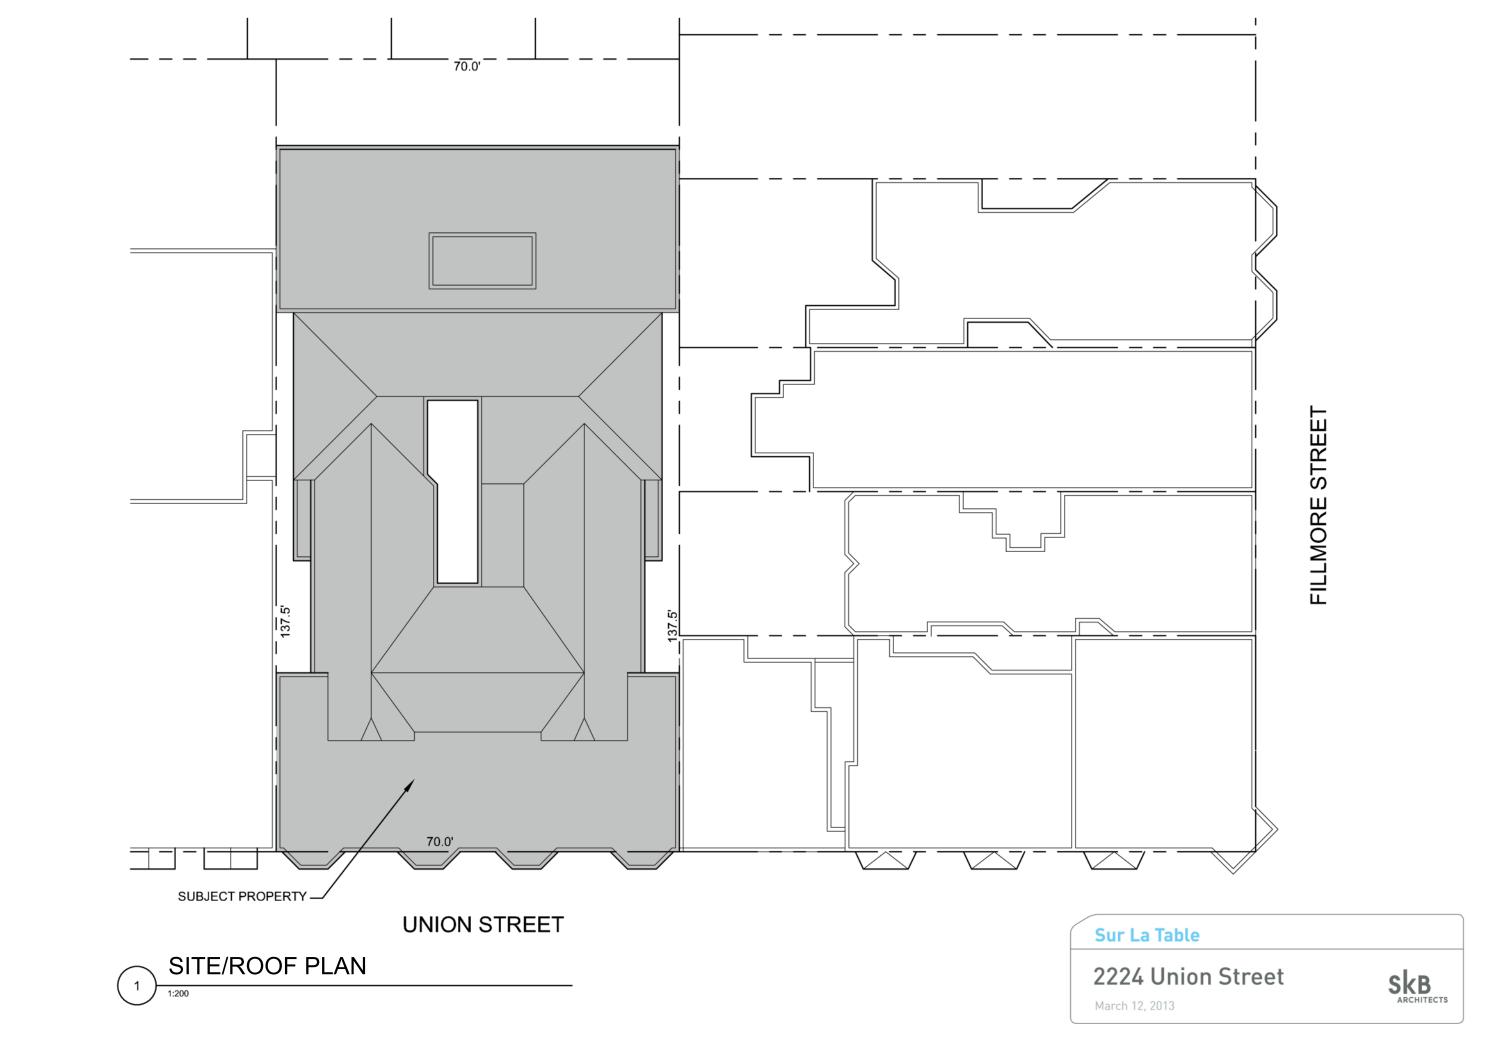

**Executive Summary** Hearing Date: July 11, 2013

the second and third stories. The existing ground floor is currently occupied by an antique retail store (d.b.a. Past Perfect), that is operated by a collective of vendors and that has occupied the storefront for over ten years. Past Perfect has another location at 2246 Lombard Street, approximately 0.5 miles away. The subject property is a wide midblock lot, with approximately 70 feet of frontage on Union Street. The existing building was constructed circa 1904 and was included in the Planning Department's 1976 Architectural Survey as a potential historic resource.

#### **FINDINGS**

Having reviewed the materials identified in the preamble above, and having heard all testimony and arguments, this Commission finds, concludes, and determines as follows:

- 1. The above recitals are accurate and constitute findings of this Commission.
- 2. Site Description and Present Use. The project is located on the north side of Union Street, between Fillmore Street to the east and Steiner Street to the west, Block 0534, Lot 011. The property is located within the Union Street NCD (Neighborhood Commercial District) with 40-X height and bulk district. The property is developed with a three-story mixed-use building, containing one ground floor commercial space and 28 dwelling units at the second and third stories. The existing ground floor is currently occupied by an antique retail store (d.b.a. Past Perfect), that is operated by a collective of vendors and that has occupied the storefront for over ten years. Past Perfect has another location at 2246 Lombard Street, approximately 0.5 miles away. The subject property is a wide midblock lot, with approximately 70 feet of frontage on Union Street. The existing building was constructed circa 1904 and was included in the Planning Department's 1976 Architectural Survey as a potential historic resource.
- 3. Surrounding Properties and Neighborhood. The project site is located on the north side of Union Street, between Fillmore and Steiner Streets, within the Marina neighborhood. To the north is Lombard Street - US Highway 101 and to the east is Van Ness Avenue - US Highway 101. The Project site is located in the Union Street NCD, which has a vibrant variety of neighborhoodserving uses. Uses within the district include eating and drinking establishments and specialty shops. There are also a significant number of professional, realty, and business offices. Many restaurants and bars are open into the evening hours.