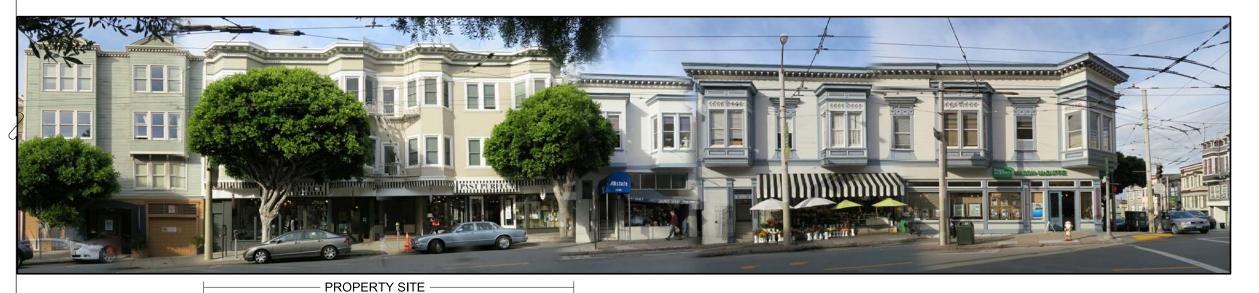

#### SITE DESCRIPTION AND PRESENT USE

The project is located on the north side of Union Street, between Fillmore Street to the east and Steiner Street to the west, Block 0534, Lot 011. The property is located within the Union Street NCD (Neighborhood Commercial District) with 40-X height and bulk district. The property is developed with a three-story mixed-use building, containing one ground floor commercial space and 28 dwelling units at

**Executive Summary** Hearing Date: July 11, 2013

the second and third stories. The existing ground floor is currently occupied by an antique retail store (d.b.a. Past Perfect), that is operated by a collective of vendors and that has occupied the storefront for over ten years. Past Perfect has another location at 2246 Lombard Street, approximately 0.5 miles away. The subject property is a wide midblock lot, with approximately 70 feet of frontage on Union Street. The existing building was constructed circa 1904 and was included in the Planning Department's 1976 Architectural Survey as a potential historic resource.