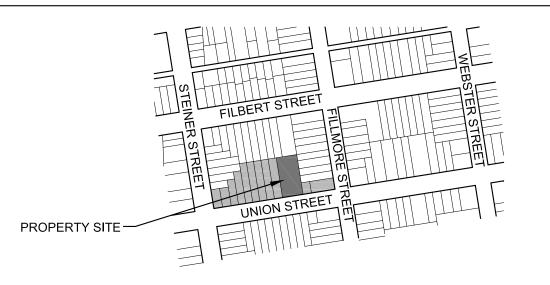

#### SITE DESCRIPTION AND PRESENT USE

The project is located on the north side of Union Street, between Fillmore Street to the east and Steiner Street to the west, Block 0534, Lot 011. The property is located within the Union Street NCD (Neighborhood Commercial District) with 40-X height and bulk district. The property is developed with a three-story mixed-use building, containing one ground floor commercial space and 28 dwelling units at

**Executive Summary** Hearing Date: July 11, 2013

the second and third stories. The existing ground floor is currently occupied by an antique retail store (d.b.a. Past Perfect), that is operated by a collective of vendors and that has occupied the storefront for over ten years. Past Perfect has another location at 2246 Lombard Street, approximately 0.5 miles away. The subject property is a wide midblock lot, with approximately 70 feet of frontage on Union Street. The existing building was constructed circa 1904 and was included in the Planning Department's 1976 Architectural Survey as a potential historic resource.

#### SURROUNDING PROPERTIES AND NEIGHBORHOOD

The project site is located on the north side of Union Street, between Fillmore and Steiner Streets, within the Marina neighborhood. To the north is Lombard Street - US Highway 101 and to the east is Van Ness Avenue - US Highway 101. The Project site is located in the Union Street NCD, which has a vibrant variety of neighborhood-serving uses. Uses within the district include eating and drinking establishments and specialty shops. There are also a significant number of professional, realty, and business offices. Many restaurants and bars are open into the evening hours.

The subject block include uses such as a flower shop, Pilates instruction service, clothing retailers, pet supply shop, dental office, furniture stores, beauty salons, and a restaurant. The surrounding properties abutting the Union Street NCD are located within the RH-2 (Residential House, two-Family), RH-3 (Residential House, Three-Family), and RM-1 (Mixed, Low-Density) Districts.