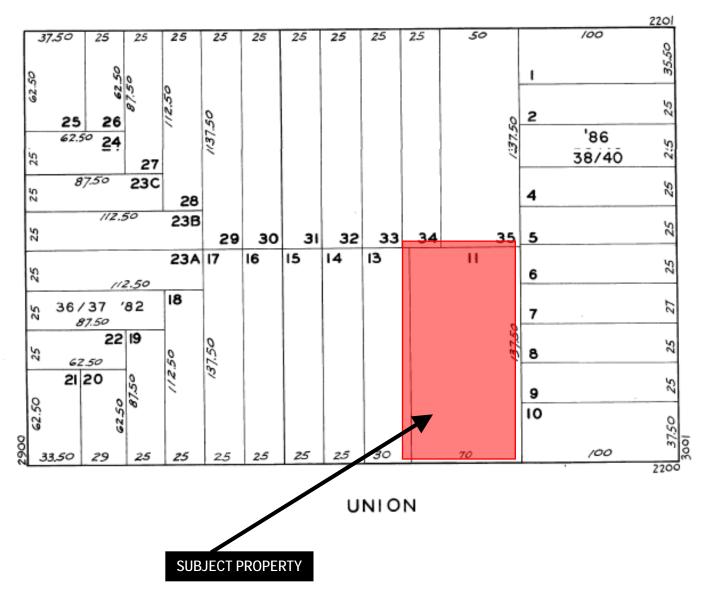

## **Parcel Map**

**Executive Summary** Hearing Date: July 11, 2013

the second and third stories. The existing ground floor is currently occupied by an antique retail store (d.b.a. Past Perfect), that is operated by a collective of vendors and that has occupied the storefront for over ten years. Past Perfect has another location at 2246 Lombard Street, approximately 0.5 miles away. The subject property is a wide midblock lot, with approximately 70 feet of frontage on Union Street. The existing building was constructed circa 1904 and was included in the Planning Department's 1976 Architectural Survey as a potential historic resource.

#### **FINDINGS**

Having reviewed the materials identified in the preamble above, and having heard all testimony and arguments, this Commission finds, concludes, and determines as follows:

- 1. The above recitals are accurate and constitute findings of this Commission.
- 2. Site Description and Present Use. The project is located on the north side of Union Street, between Fillmore Street to the east and Steiner Street to the west, Block 0534, Lot 011. The property is located within the Union Street NCD (Neighborhood Commercial District) with 40-X height and bulk district. The property is developed with a three-story mixed-use building, containing one ground floor commercial space and 28 dwelling units at the second and third stories. The existing ground floor is currently occupied by an antique retail store (d.b.a. Past Perfect), that is operated by a collective of vendors and that has occupied the storefront for over ten years. Past Perfect has another location at 2246 Lombard Street, approximately 0.5 miles away. The subject property is a wide midblock lot, with approximately 70 feet of frontage on Union Street. The existing building was constructed circa 1904 and was included in the Planning Department's 1976 Architectural Survey as a potential historic resource.
- 3. Surrounding Properties and Neighborhood. The project site is located on the north side of Union Street, between Fillmore and Steiner Streets, within the Marina neighborhood. To the north is Lombard Street - US Highway 101 and to the east is Van Ness Avenue - US Highway 101. The Project site is located in the Union Street NCD, which has a vibrant variety of neighborhoodserving uses. Uses within the district include eating and drinking establishments and specialty shops. There are also a significant number of professional, realty, and business offices. Many restaurants and bars are open into the evening hours.