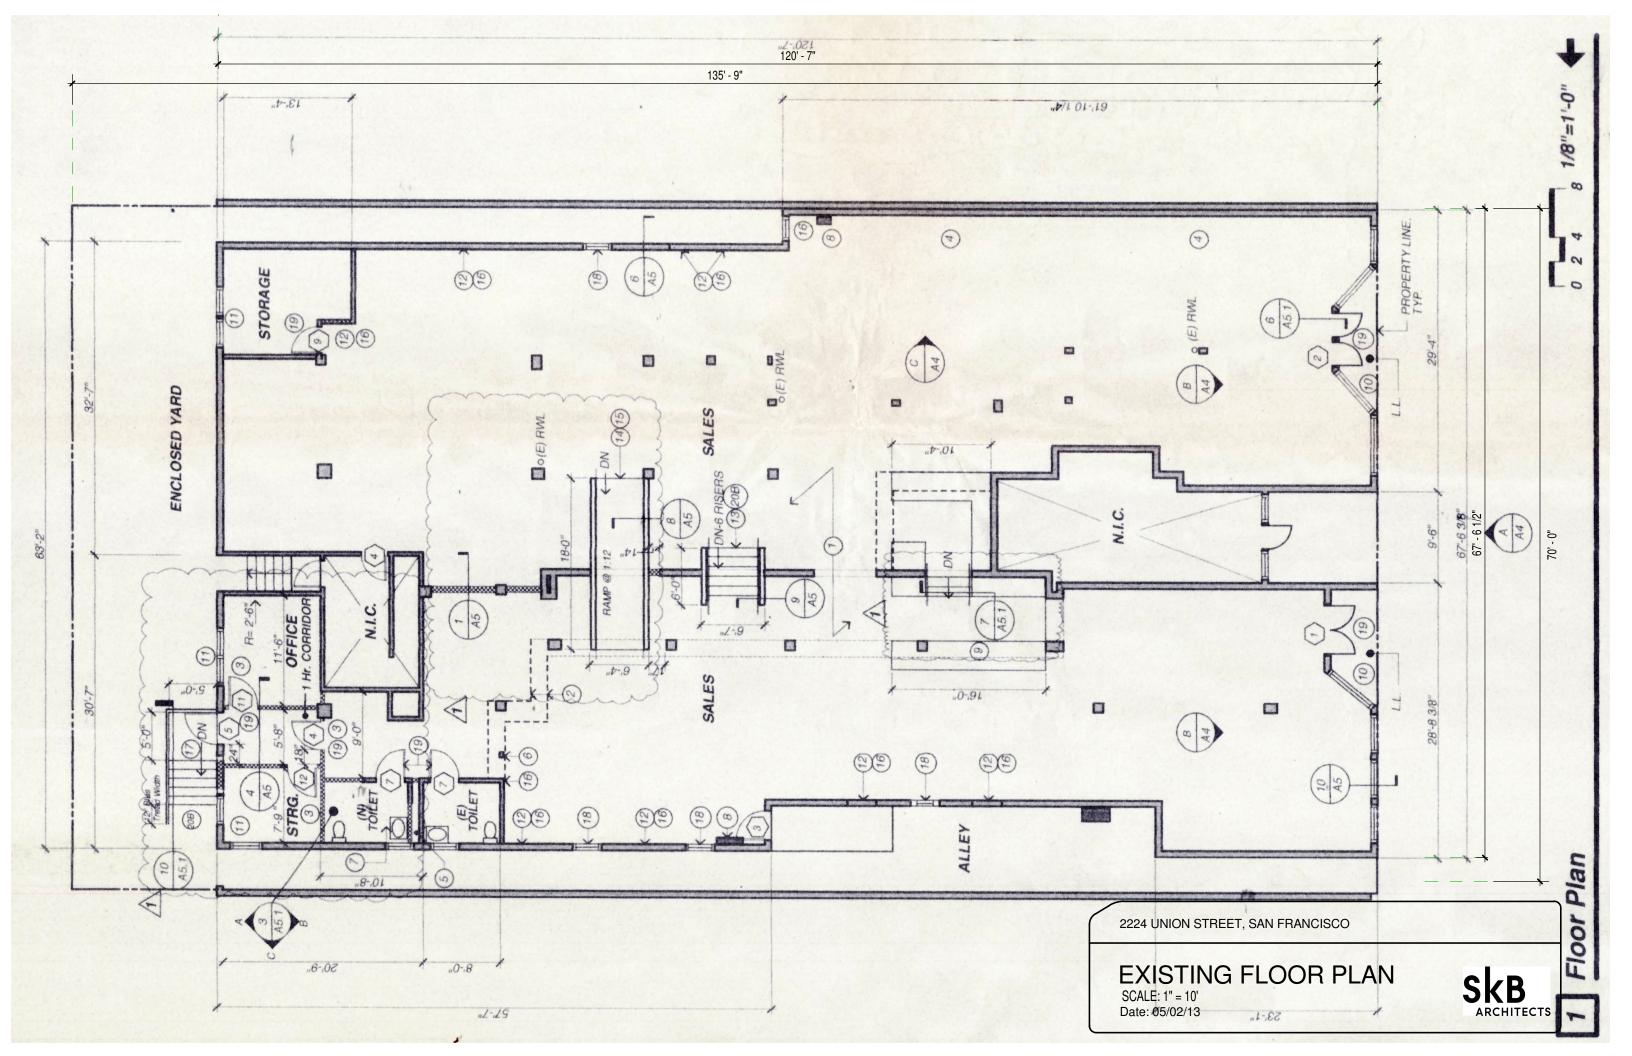

The proposed formula retail establishment will occupy approximately 7,000 square feet, of which approximately 760 square feet will be dedicated to the accessory cooking class use. The proposal includes minor tenant improvements to the exterior and interior but the existing commercial space would not be enlarged. There is no existing or proposed onsite parking, however, new bicycle parking will be provided for employees.