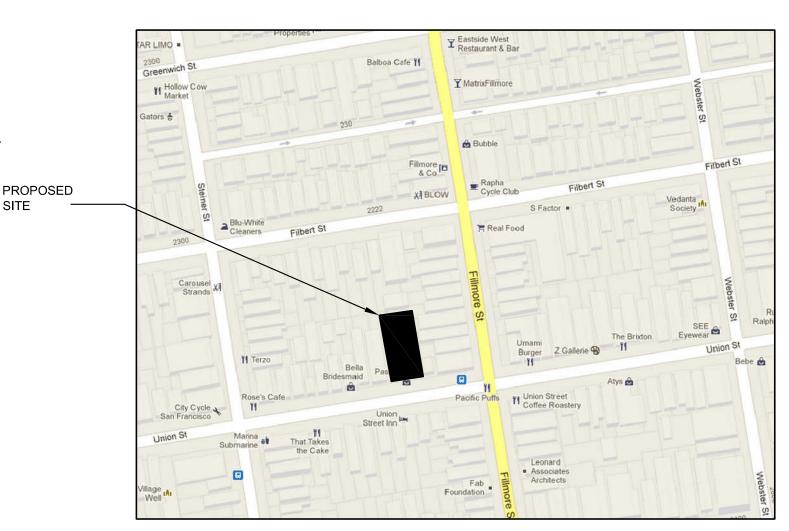

ince 1998, and this map may not accurately reflect existing conditions.



## **Zoning Map**





## Formula Retail Map

#### 2224 Union Street 300'





Printed: 2 July, 2013



## **Aerial Photo View to North**



SUBJECT PROPERTY



## **Aerial Photo View to West**



SUBJECT PROPERTY



## **Site Photo**



# APPLICATION FOR SITE PERMIT & CONDITIONAL USE AUTHORIZATION: SUR LA TABLE RENOVATION

2224 UNION STREET SAN FRANCISCO, CA MARCH 12, 2013 rev. JUNE 20, 2013

#### **DRAWING INDEX:**

**COVER SHEET** 

EXISTING SITE PHOTOGRAPHS: SOUTH SIDE OF UNION ST. EXISTING SITE PHOTOGRAPHS: NORTH SIDE OF UNION ST.

SITE/ ROOF PLAN EXISTING FLOOR PLAN EXISTING STOREFRONT

PROPOSED FLOOR PLAN
PROPOSED STOREFRONT
PERSPECTIVE- PROPOSED STOREFRONT

PHOTOGRAPHS OF AN EXISTING SUR LA TABLE STORE (2)



Project

#### Sur La Table

2224 Union Street San Francisco, CA

#### Freebairn-Smith & Crane

Planning Urban Design Architecture 442 Post Street San Francisco CA 94102 (415) 398-4094 (415) 398-4096 Fax

Consultants:

Sheet Title:

#### **Cover Sheet**

Date: MARCH 12, 2013 JUNE 20, 2013

Issued For: CLIENT REVIEW CUP APPLICATION

Scale: N.T.S. @ 24" x 36" File: PROJ\_A0.0\_Cover

Project: SUR

n By: JT Checked By: JC







(1)

STOREFRONTS ALONG SOUTH SIDE OF UNION STREET



Project

## Sur La Table

2224 Union Street San Francisco, CA

#### Freebairn-Smith & Crane

Planning Urban Design Architecture 442 Post Street San Francisco CA 94102 (415) 398-4094 (415) 398-4096 Fax

Consultants:

Sheet Title:

# Existing Site Photos on South Side of Union Street

Date: 20 NOV 2012 Issued For: CL