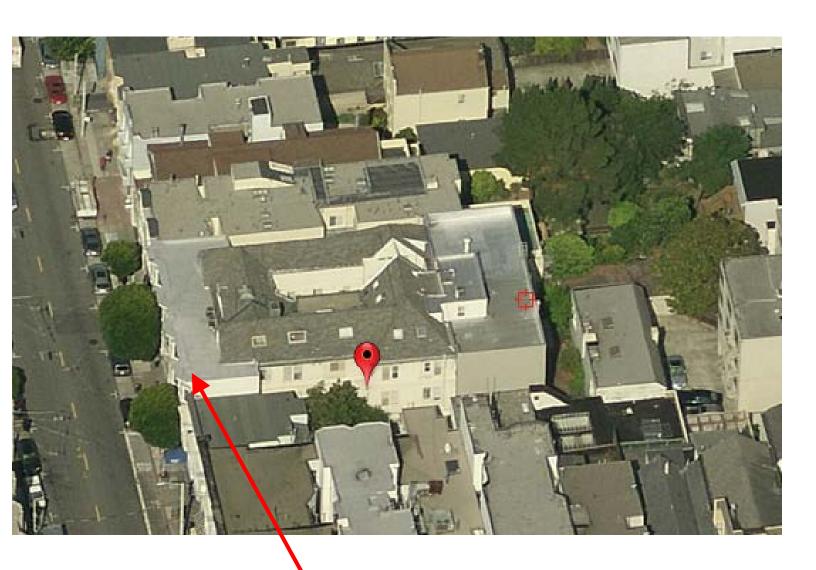

#### SITE DESCRIPTION AND PRESENT USE

The project is located on the north side of Union Street, between Fillmore Street to the east and Steiner Street to the west, Block 0534, Lot 011. The property is located within the Union Street NCD (Neighborhood Commercial District) with 40-X height and bulk district. The property is developed with a three-story mixed-use building, containing one ground floor commercial space and 28 dwelling units at

**Executive Summary** Hearing Date: July 11, 2013

the second and third stories. The existing ground floor is currently occupied by an antique retail store (d.b.a. Past Perfect), that is operated by a collective of vendors and that has occupied the storefront for over ten years. Past Perfect has another location at 2246 Lombard Street, approximately 0.5 miles away. The subject property is a wide midblock lot, with approximately 70 feet of frontage on Union Street. The existing building was constructed circa 1904 and was included in the Planning Department's 1976 Architectural Survey as a potential historic resource.

## **Aerial Photo View to North**

SUBJECT PROPERTY

## **Aerial Photo View to West**

SUBJECT PROPERTY