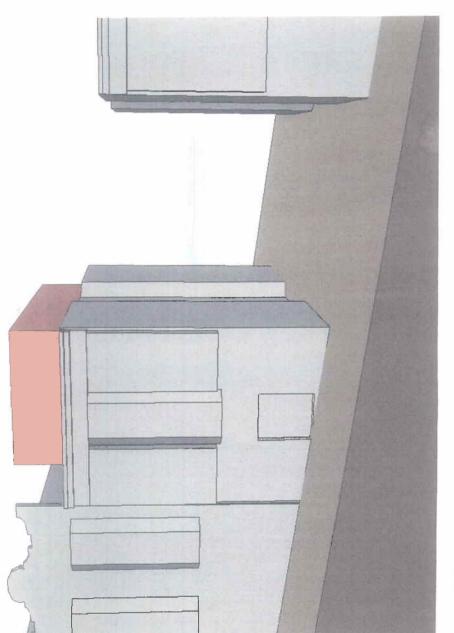

#### PROJECT DESCRIPTION

The Project proposes construction of a partial one-story vertical addition over the existing three-story-over-basement, six-family building; roof decks accessed from the new fourth floor; creation of three off-street parking spaces via a new 8'-6" wide garage door; and minor alterations to the front entry stair to provide access down into the new garage. The vertical addition would be setback 15'-2" from the front façade, 3'-0" from both the north and south side properties lines, and a minimum of 4'-0" from the rear building wall. The height of the fourth floor would be reduced towards the front of the addition, being limited in floor-to-ceiling height to 8'-8", while the rear half of the addition would rise to a floor-to-ceiling height of 11'-0".

The property to the south (Mr. Low's property), includes a small fourth floor addition with roof deck access, that is located above the rear of his building. This addition extends approximately above the roofline of the proposed fourth floor addition.

SAN FRANCISCO
PLANNING DEPARTMENT

than 15'-0" from the street. The addition will be minimally visible from the south and from across the street, and will only become visible when viewed immediately to the north, across the large front yard of the adjacent neighbor. The addition will remain shorter in height that Mr. Low's fourth floor penthouse addition, and is an appropriate addition given the surrounding context.