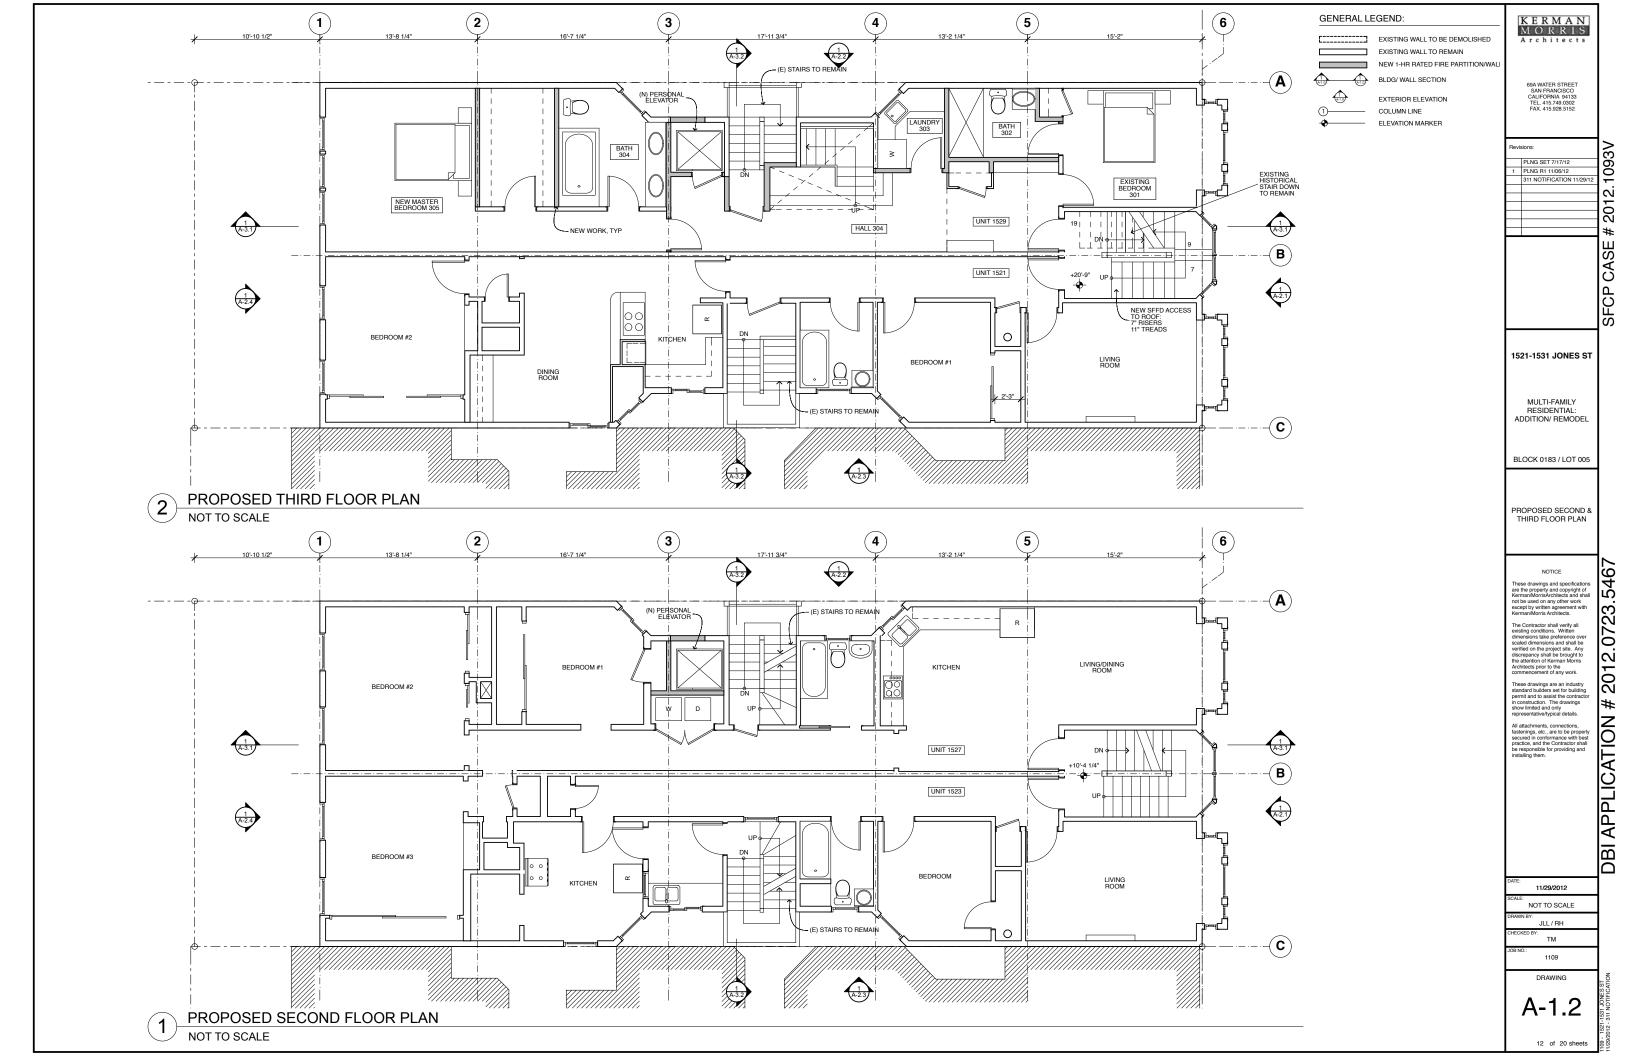

#### PROJECT DESCRIPTION

The Project proposes construction of a partial one-story vertical addition over the existing three-story-over-basement, six-family building; roof decks accessed from the new fourth floor; creation of three off-street parking spaces via a new 8'-6" wide garage door; and minor alterations to the front entry stair to provide access down into the new garage. The vertical addition would be setback 15'-2" from the front façade, 3'-0" from both the north and south side properties lines, and a minimum of 4'-0" from the rear building wall. The height of the fourth floor would be reduced towards the front of the addition, being limited in floor-to-ceiling height to 8'-8", while the rear half of the addition would rise to a floor-to-ceiling height of 11'-0".

The existing building is considered legal noncomplying, since it is constructed partially within the required rear yard; as such, the vertical addition – located above the rear portion of the existing structure – requires the granting of rear yard and noncomplying structure variances (Sections 134 and 188, respectively) from the Zoning Administrator.

# SITE DESCRIPTION AND PRESENT USE

The property is developed with a three-story-over-basement, six-unit apartment building (two-units per floor) at 1521-1531 Jones Street, between Jackson Street and Pacific Avenue. The building extends into the required rear yard (leaving a 10'-11" rear yard), and is thus considered a legal, non-complying structure. Five of the units are currently being rented to tenants (and are considered rent-controlled units), and one of the units (on the top floor) is vacant, intended for owner-occupancy, and is the focus of the subject building permit.