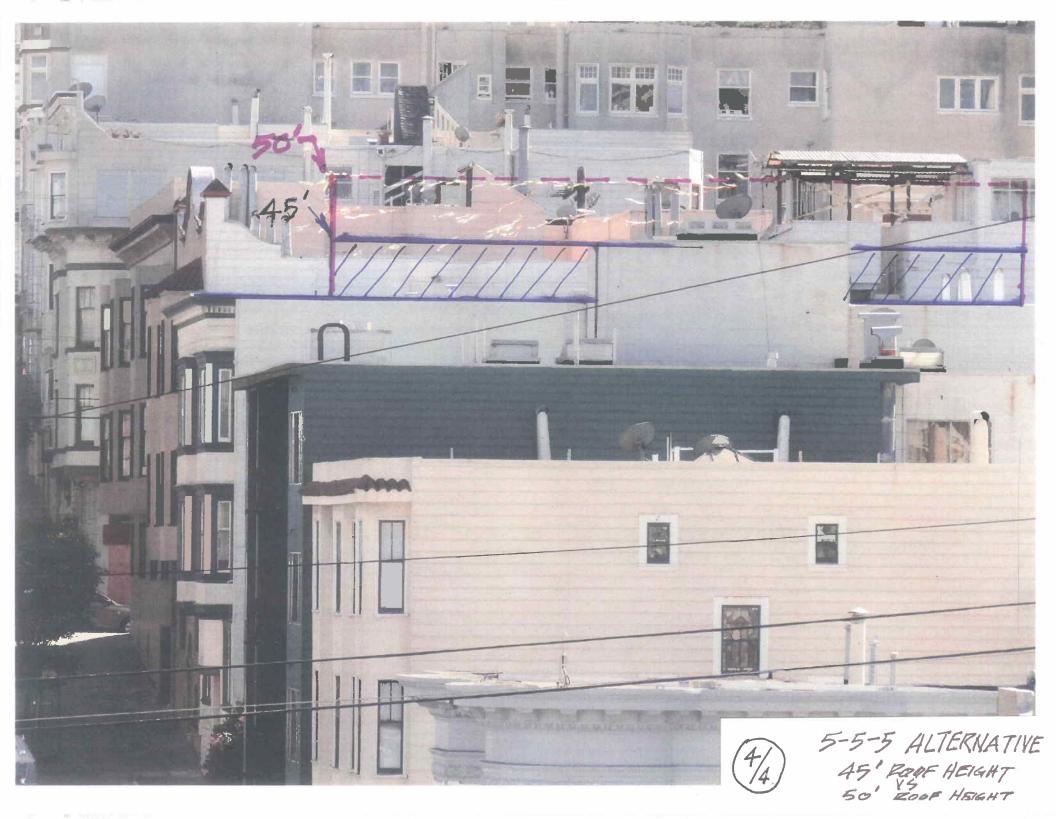

The property to the south (Mr. Low's property), includes a small fourth floor addition with roof deck access, that is located above the rear of his building. This addition extends approximately above the roofline of the proposed fourth floor addition.

#### RESIDENTIAL DESIGN TEAM REVIEW

The Residential Design Team (RDT) reviewed this project twice (once before the Section 311 Notification and once after the two DRs were filed) and concluded on both occasions that the project was appropriate as-designed. Primarily, the RDT felt that the project was approvable and consistent with the Residential Design Guidelines (RDGs), specifically because the RDGs state that one-story vertical additions are typically appropriate if setback in such a manner to be minimally visible from the public right-of-way. The proposed addition is only one-story taller than the prevailing street wall height, and is setback more

SAN FRANCISCO
PLANNING DEPARTMENT

than 15'-0" from the street. The addition will be minimally visible from the south and from across the street, and will only become visible when viewed immediately to the north, across the large front yard of the adjacent neighbor. The addition will remain shorter in height that Mr. Low's fourth floor penthouse addition, and is an appropriate addition given the surrounding context.