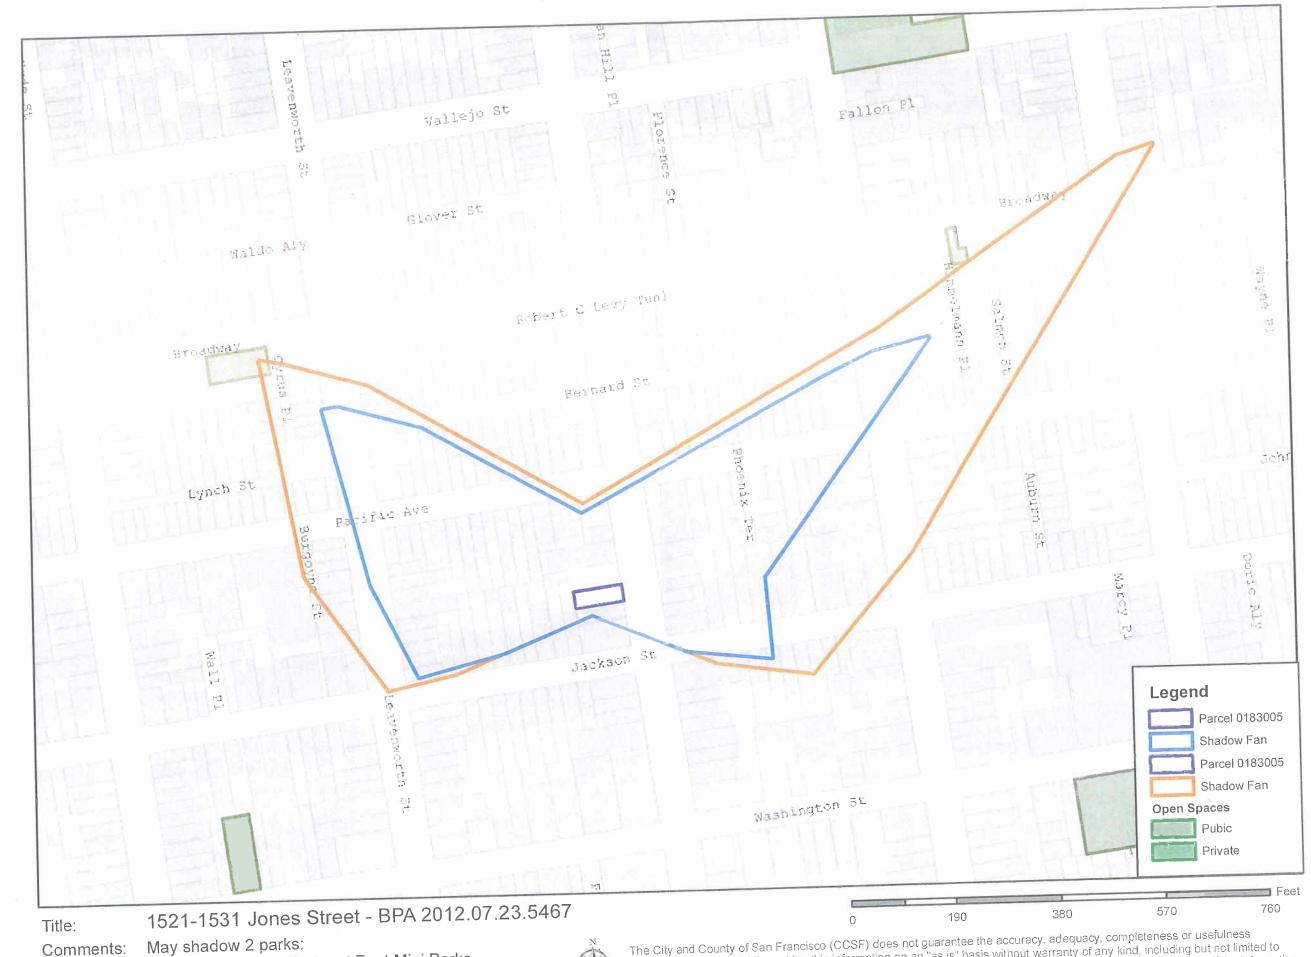

# Sanborn Map\*

<sup>\*</sup>The Sanborn Maps in San Francisco have not been updated since 1998, and this map may not accurately reflect existing conditions.

Abbreviated DR & Variance Vertical Addition **Case Number 2012.1093DDV** 1521-1531 Jones Street