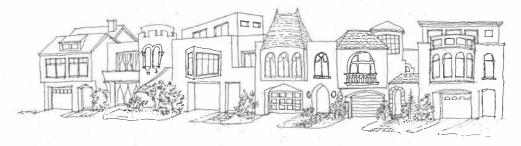

# SURROUNDING PROPERTIES AND NEIGHBORHOOD

The surrounding neighborhood is mixed in character, but with a strong pattern of four-story buildings (or three-story plus basement) holding the street. The two buildings to the south (uphill), including the adjacent building to the south that is owned by one of the DR Requestors (Mr. Low), are both approximately 40′-0″ at the street; the two buildings to the north (downhill) that are built to the street are also approximately 40′-0″ at the street. The adjacent neighbor immediately to the north is developed with a noncomplying building that is located at the rear of the lot, resulting in a large yard fronting the street. Similarly, many of the properties across the street (four of the seven) are approximately 40′-0″ tall at the street.

The property to the south (Mr. Low's property), includes a small fourth floor addition with roof deck access, that is located above the rear of his building. This addition extends approximately above the roofline of the proposed fourth floor addition.

The RM-3 Districts have some smaller structures, but are predominantly devoted to apartment buildings of six, eight, or 10 or more units. Most of these districts are close to downtown and have been developed in this manner for some time. The units vary in size, but tend to be smaller than in RM-1 and RM-2 Districts. Many buildings exceed 40 feet in height, and in some cases additional buildings over that height may be accommodated without disruption of the district character. Although lots and buildings wider than 25 or 35 feet are common, the scale often remains moderate through sensitive facade design and segmentation. Open spaces are smaller, but decks and balconies are used by many units. Supporting nonresidential uses are often found in these areas.