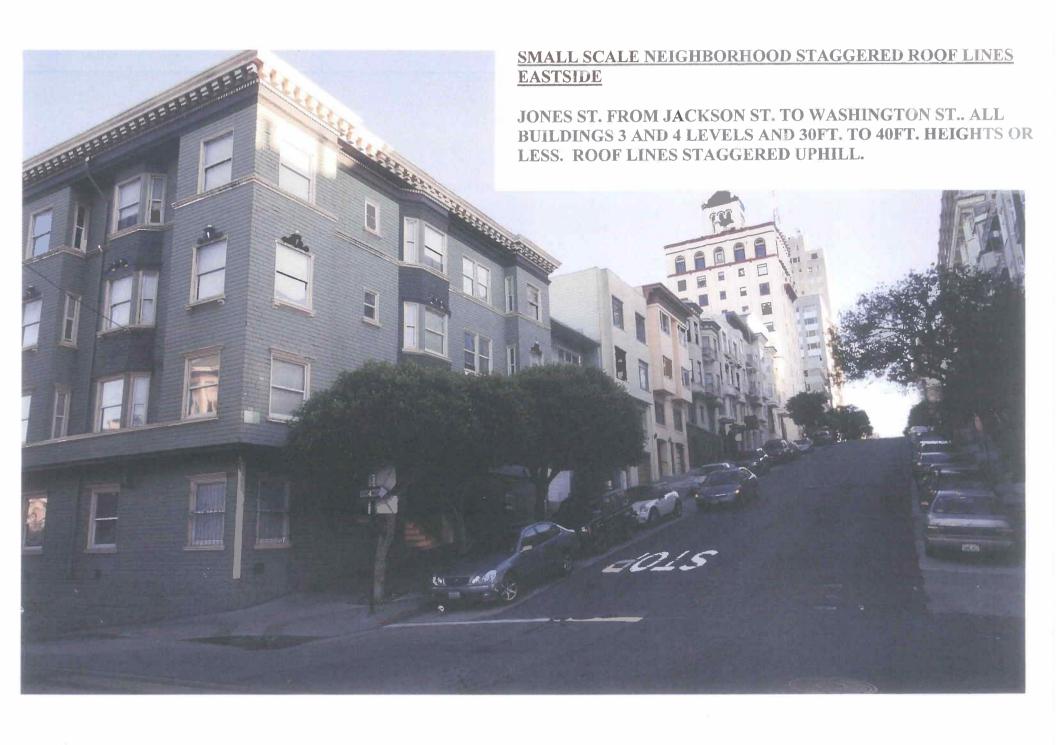

# SURROUNDING PROPERTIES AND NEIGHBORHOOD

The surrounding neighborhood is mixed in character, but with a strong pattern of four-story buildings (or three-story plus basement) holding the street. The two buildings to the south (uphill), including the adjacent building to the south that is owned by one of the DR Requestors (Mr. Low), are both approximately 40′-0″ at the street; the two buildings to the north (downhill) that are built to the street are also approximately 40′-0″ at the street. The adjacent neighbor immediately to the north is developed with a noncomplying building that is located at the rear of the lot, resulting in a large yard fronting the street. Similarly, many of the properties across the street (four of the seven) are approximately 40′-0″ tall at the street.

The RM-3 Districts have some smaller structures, but are predominantly devoted to apartment buildings of six, eight, or 10 or more units. Most of these districts are close to downtown and have been developed in this manner for some time. The units vary in size, but tend to be smaller than in RM-1 and RM-2 Districts. Many buildings exceed 40 feet in height, and in some cases additional buildings over that height may be accommodated without disruption of the district character. Although lots and buildings wider than 25 or 35 feet are common, the scale often remains moderate through sensitive facade design and segmentation. Open spaces are smaller, but decks and balconies are used by many units. Supporting nonresidential uses are often found in these areas.