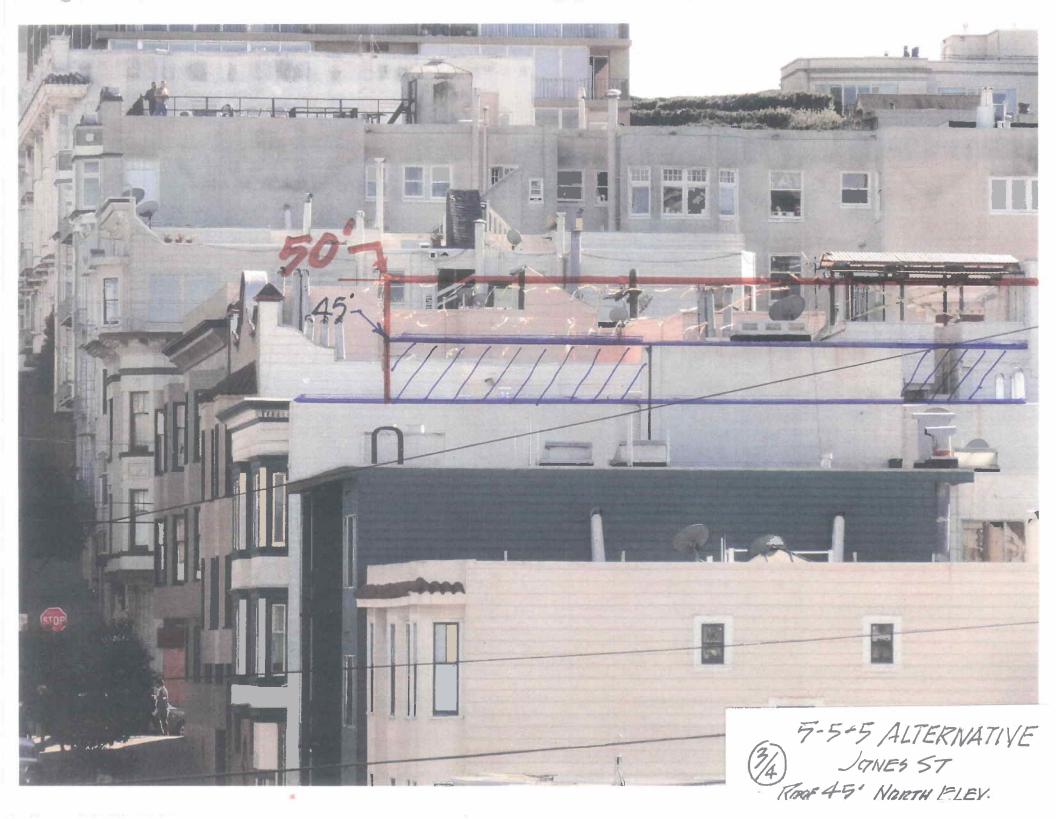

The property to the south (Mr. Low's property), includes a small fourth floor addition with roof deck access, that is located above the rear of his building. This addition extends approximately above the roofline of the proposed fourth floor addition.

#### RESIDENTIAL DESIGN TEAM REVIEW

The Residential Design Team (RDT) reviewed this project twice (once before the Section 311 Notification and once after the two DRs were filed) and concluded on both occasions that the project was appropriate as-designed. Primarily, the RDT felt that the project was approvable and consistent with the Residential Design Guidelines (RDGs), specifically because the RDGs state that one-story vertical additions are typically appropriate if setback in such a manner to be minimally visible from the public right-of-way. The proposed addition is only one-story taller than the prevailing street wall height, and is setback more

SAN FRANCISCO
PLANNING DEPARTMENT

than 15'-0" from the street. The addition will be minimally visible from the south and from across the street, and will only become visible when viewed immediately to the north, across the large front yard of the adjacent neighbor. The addition will remain shorter in height that Mr. Low's fourth floor penthouse addition, and is an appropriate addition given the surrounding context.