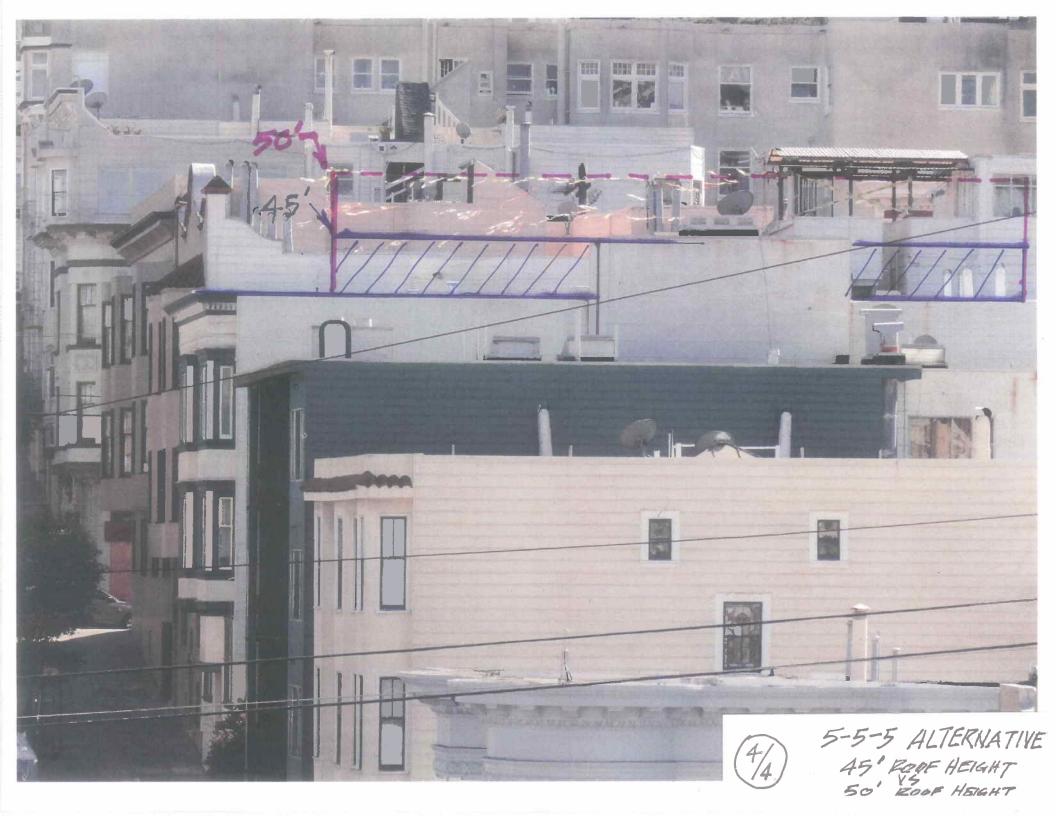

#### PROJECT DESCRIPTION

The Project proposes construction of a partial one-story vertical addition over the existing three-story-over-basement, six-family building; roof decks accessed from the new fourth floor; creation of three off-street parking spaces via a new 8'-6" wide garage door; and minor alterations to the front entry stair to provide access down into the new garage. The vertical addition would be setback 15'-2" from the front façade, 3'-0" from both the north and south side properties lines, and a minimum of 4'-0" from the rear building wall. The height of the fourth floor would be reduced towards the front of the addition, being limited in floor-to-ceiling height to 8'-8", while the rear half of the addition would rise to a floor-to-ceiling height of 11'-0".

# SURROUNDING PROPERTIES AND NEIGHBORHOOD

The surrounding neighborhood is mixed in character, but with a strong pattern of four-story buildings (or three-story plus basement) holding the street. The two buildings to the south (uphill), including the adjacent building to the south that is owned by one of the DR Requestors (Mr. Low), are both approximately 40′-0″ at the street; the two buildings to the north (downhill) that are built to the street are also approximately 40′-0″ at the street. The adjacent neighbor immediately to the north is developed with a noncomplying building that is located at the rear of the lot, resulting in a large yard fronting the street. Similarly, many of the properties across the street (four of the seven) are approximately 40′-0″ tall at the street.

The property to the south (Mr. Low's property), includes a small fourth floor addition with roof deck access, that is located above the rear of his building. This addition extends approximately above the roofline of the proposed fourth floor addition.

#### RESIDENTIAL DESIGN TEAM REVIEW

The Residential Design Team (RDT) reviewed this project twice (once before the Section 311 Notification and once after the two DRs were filed) and concluded on both occasions that the project was appropriate as-designed. Primarily, the RDT felt that the project was approvable and consistent with the Residential Design Guidelines (RDGs), specifically because the RDGs state that one-story vertical additions are typically appropriate if setback in such a manner to be minimally visible from the public right-of-way. The proposed addition is only one-story taller than the prevailing street wall height, and is setback more

SAN FRANCISCO
PLANNING DEPARTMENT

than 15'-0" from the street. The addition will be minimally visible from the south and from across the street, and will only become visible when viewed immediately to the north, across the large front yard of the adjacent neighbor. The addition will remain shorter in height that Mr. Low's fourth floor penthouse addition, and is an appropriate addition given the surrounding context.