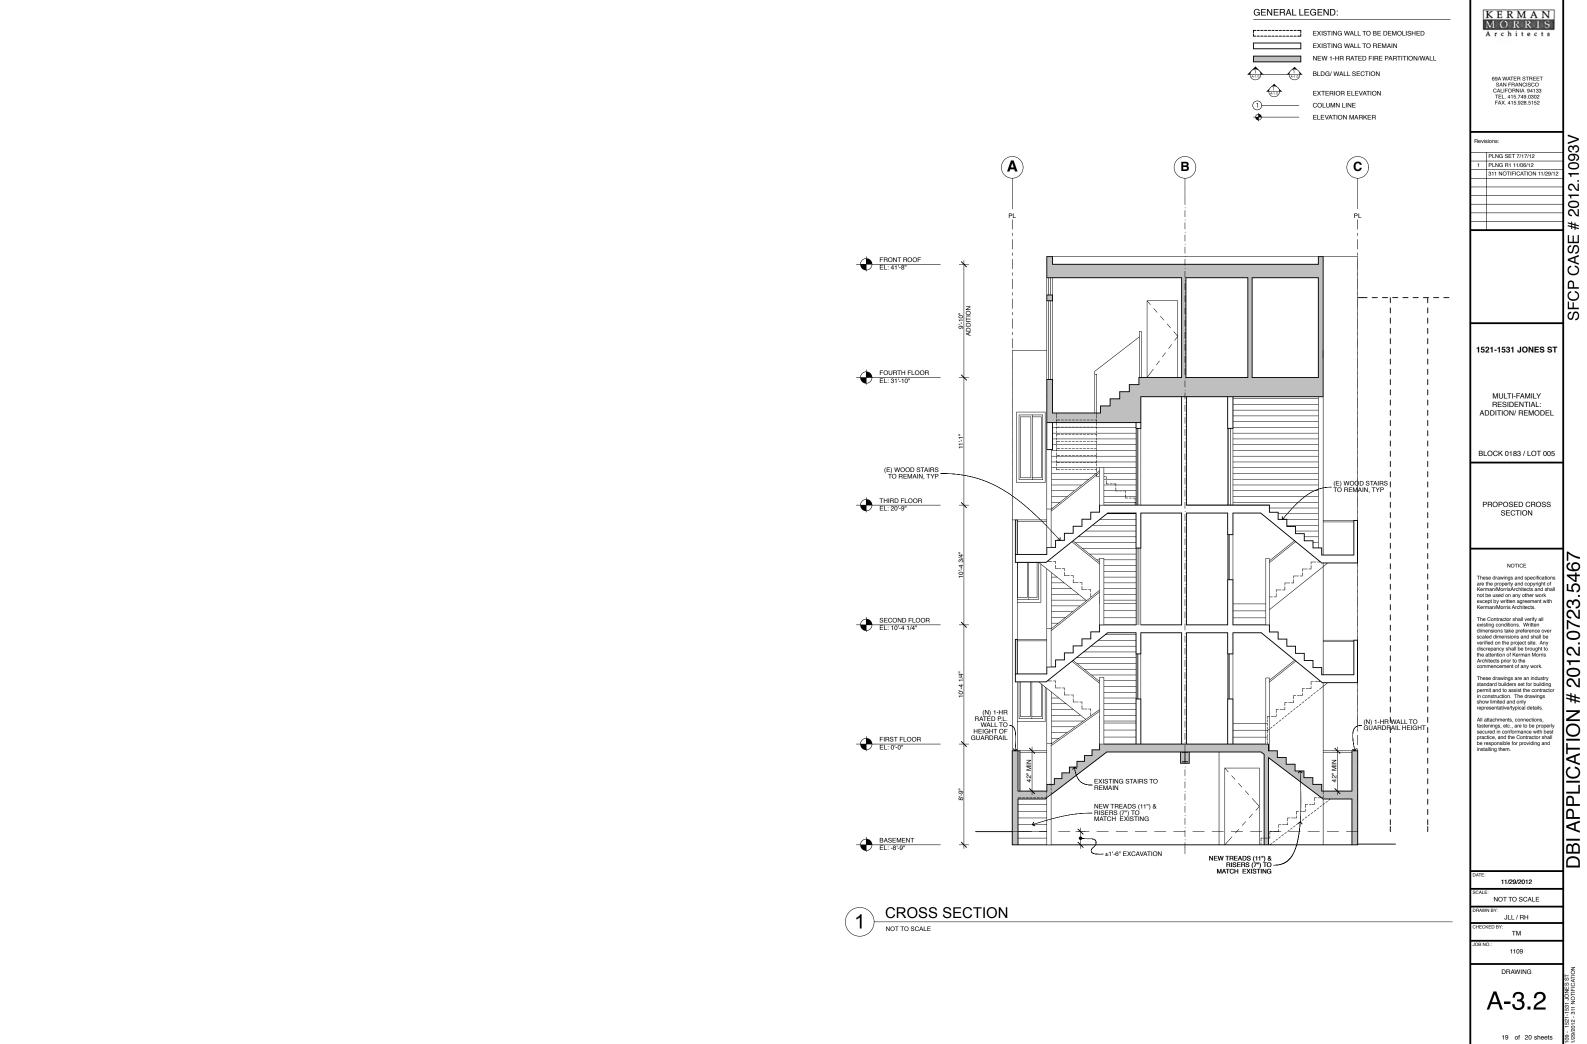

#### PROJECT DESCRIPTION

The Project proposes construction of a partial one-story vertical addition over the existing three-story-over-basement, six-family building; roof decks accessed from the new fourth floor; creation of three off-street parking spaces via a new 8'-6" wide garage door; and minor alterations to the front entry stair to provide access down into the new garage. The vertical addition would be setback 15'-2" from the front façade, 3'-0" from both the north and south side properties lines, and a minimum of 4'-0" from the rear building wall. The height of the fourth floor would be reduced towards the front of the addition, being limited in floor-to-ceiling height to 8'-8", while the rear half of the addition would rise to a floor-to-ceiling height of 11'-0".

# SITE DESCRIPTION AND PRESENT USE

The property is developed with a three-story-over-basement, six-unit apartment building (two-units per floor) at 1521-1531 Jones Street, between Jackson Street and Pacific Avenue. The building extends into the required rear yard (leaving a 10'-11" rear yard), and is thus considered a legal, non-complying structure. Five of the units are currently being rented to tenants (and are considered rent-controlled units), and one of the units (on the top floor) is vacant, intended for owner-occupancy, and is the focus of the subject building permit.