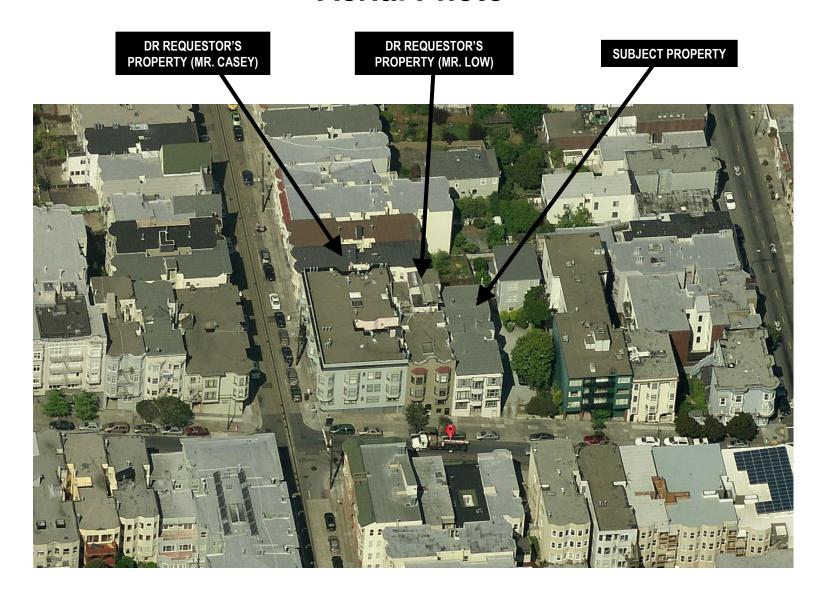

# SURROUNDING PROPERTIES AND NEIGHBORHOOD

The surrounding neighborhood is mixed in character, but with a strong pattern of four-story buildings (or three-story plus basement) holding the street. The two buildings to the south (uphill), including the adjacent building to the south that is owned by one of the DR Requestors (Mr. Low), are both approximately 40′-0″ at the street; the two buildings to the north (downhill) that are built to the street are also approximately 40′-0″ at the street. The adjacent neighbor immediately to the north is developed with a noncomplying building that is located at the rear of the lot, resulting in a large yard fronting the street. Similarly, many of the properties across the street (four of the seven) are approximately 40′-0″ tall at the street.

The property to the south (Mr. Low's property), includes a small fourth floor addition with roof deck access, that is located above the rear of his building. This addition extends approximately above the roofline of the proposed fourth floor addition.

#### **DR REQUESTOR #1**

Lindbergh Low, 65 Robinhood Drive, San Francisco, CA 94127. The DR Requestor owns the adjacent property to the south at 1517 Jones Street.

### **DR REQUESTOR #2**

John Casey, PO Box 11314, Oakland, CA 94611. The DR Requestor owns the property at 1222-1226 Jackson Street (which is perpendicular to, and abuts the subject property along the rear property line).