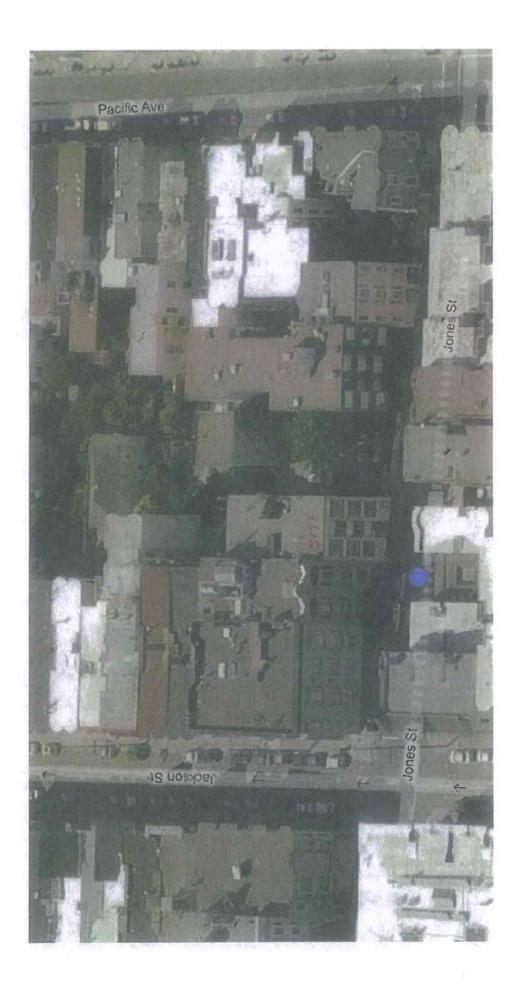

 Date:
 March 7, 2013

 Case No.:
 2012.1093DDV

Project Address: 1521-1531 Jones Street

Permit Application: 2012.07.23.5467

Zoning: RM-3 [Residential, Mixed: Medium-Density]

65-A Height and Bulk District

*Block/Lot:* 0183/005

# SITE DESCRIPTION AND PRESENT USE

The property is developed with a three-story-over-basement, six-unit apartment building (two-units per floor) at 1521-1531 Jones Street, between Jackson Street and Pacific Avenue. The building extends into the required rear yard (leaving a 10'-11" rear yard), and is thus considered a legal, non-complying structure. Five of the units are currently being rented to tenants (and are considered rent-controlled units), and one of the units (on the top floor) is vacant, intended for owner-occupancy, and is the focus of the subject building permit.

# SURROUNDING PROPERTIES AND NEIGHBORHOOD

The surrounding neighborhood is mixed in character, but with a strong pattern of four-story buildings (or three-story plus basement) holding the street. The two buildings to the south (uphill), including the adjacent building to the south that is owned by one of the DR Requestors (Mr. Low), are both approximately 40′-0″ at the street; the two buildings to the north (downhill) that are built to the street are also approximately 40′-0″ at the street. The adjacent neighbor immediately to the north is developed with a noncomplying building that is located at the rear of the lot, resulting in a large yard fronting the street. Similarly, many of the properties across the street (four of the seven) are approximately 40′-0″ tall at the street.

The property to the south (Mr. Low's property), includes a small fourth floor addition with roof deck access, that is located above the rear of his building. This addition extends approximately above the roofline of the proposed fourth floor addition.