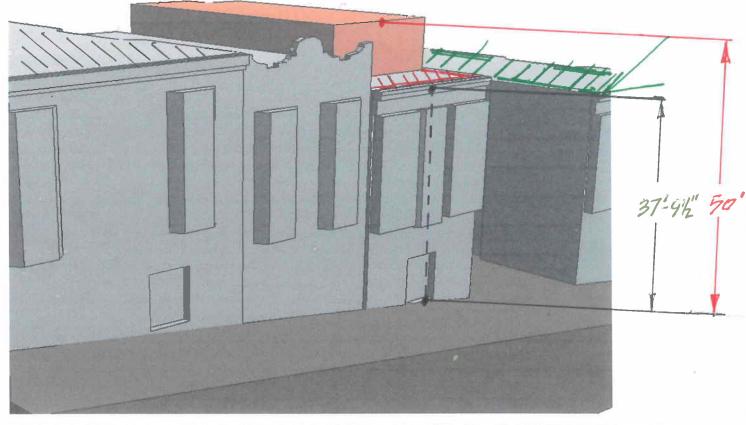

#### PROJECT DESCRIPTION

The Project proposes construction of a partial one-story vertical addition over the existing three-story-over-basement, six-family building; roof decks accessed from the new fourth floor; creation of three off-street parking spaces via a new 8'-6" wide garage door; and minor alterations to the front entry stair to provide access down into the new garage. The vertical addition would be setback 15'-2" from the front façade, 3'-0" from both the north and south side properties lines, and a minimum of 4'-0" from the rear building wall. The height of the fourth floor would be reduced towards the front of the addition, being limited in floor-to-ceiling height to 8'-8", while the rear half of the addition would rise to a floor-to-ceiling height of 11'-0".

#### RESIDENTIAL DESIGN TEAM REVIEW

The Residential Design Team (RDT) reviewed this project twice (once before the Section 311 Notification and once after the two DRs were filed) and concluded on both occasions that the project was appropriate as-designed. Primarily, the RDT felt that the project was approvable and consistent with the Residential Design Guidelines (RDGs), specifically because the RDGs state that one-story vertical additions are typically appropriate if setback in such a manner to be minimally visible from the public right-of-way. The proposed addition is only one-story taller than the prevailing street wall height, and is setback more

SAN FRANCISCO
PLANNING DEPARTMENT

than 15'-0" from the street. The addition will be minimally visible from the south and from across the street, and will only become visible when viewed immediately to the north, across the large front yard of the adjacent neighbor. The addition will remain shorter in height that Mr. Low's fourth floor penthouse addition, and is an appropriate addition given the surrounding context.