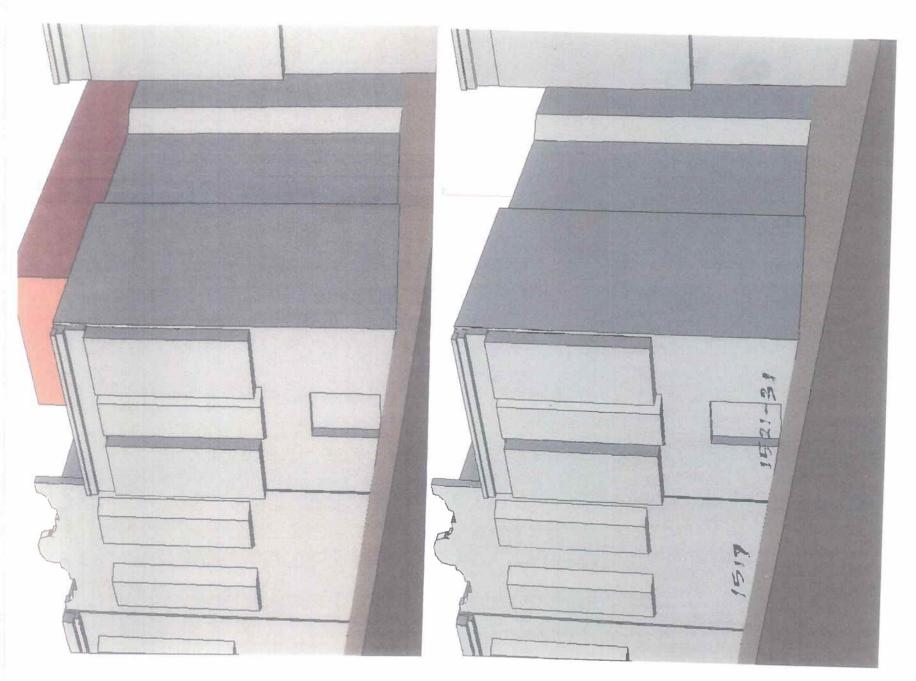

#### PROJECT DESCRIPTION

The Project proposes construction of a partial one-story vertical addition over the existing three-story-over-basement, six-family building; roof decks accessed from the new fourth floor; creation of three off-street parking spaces via a new 8'-6" wide garage door; and minor alterations to the front entry stair to provide access down into the new garage. The vertical addition would be setback 15'-2" from the front façade, 3'-0" from both the north and south side properties lines, and a minimum of 4'-0" from the rear building wall. The height of the fourth floor would be reduced towards the front of the addition, being limited in floor-to-ceiling height to 8'-8", while the rear half of the addition would rise to a floor-to-ceiling height of 11'-0".

The existing building is considered legal noncomplying, since it is constructed partially within the required rear yard; as such, the vertical addition – located above the rear portion of the existing structure – requires the granting of rear yard and noncomplying structure variances (Sections 134 and 188, respectively) from the Zoning Administrator.