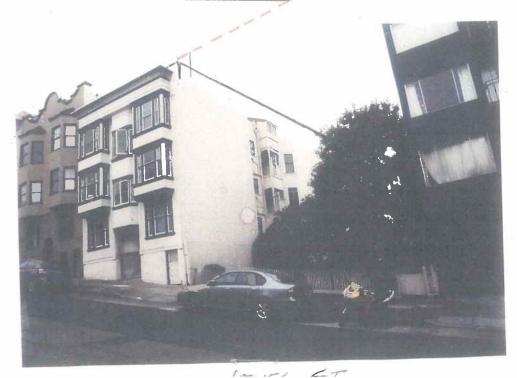

# SITE DESCRIPTION AND PRESENT USE

The property is developed with a three-story-over-basement, six-unit apartment building (two-units per floor) at 1521-1531 Jones Street, between Jackson Street and Pacific Avenue. The building extends into the required rear yard (leaving a 10'-11" rear yard), and is thus considered a legal, non-complying structure. Five of the units are currently being rented to tenants (and are considered rent-controlled units), and one of the units (on the top floor) is vacant, intended for owner-occupancy, and is the focus of the subject building permit.

# SURROUNDING PROPERTIES AND NEIGHBORHOOD

The surrounding neighborhood is mixed in character, but with a strong pattern of four-story buildings (or three-story plus basement) holding the street. The two buildings to the south (uphill), including the adjacent building to the south that is owned by one of the DR Requestors (Mr. Low), are both approximately 40′-0″ at the street; the two buildings to the north (downhill) that are built to the street are also approximately 40′-0″ at the street. The adjacent neighbor immediately to the north is developed with a noncomplying building that is located at the rear of the lot, resulting in a large yard fronting the street. Similarly, many of the properties across the street (four of the seven) are approximately 40′-0″ tall at the street.

# **Site Photo**

SUBJECT PROPERTY

SUBJECT PROPERTY

Abbreviated DR & Variance Vertical Addition Case Number 2012.1093DDV 1521-1531 Jones Street