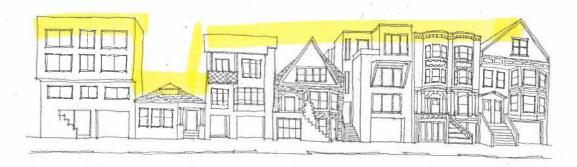

# SURROUNDING PROPERTIES AND NEIGHBORHOOD

The surrounding neighborhood is mixed in character, but with a strong pattern of four-story buildings (or three-story plus basement) holding the street. The two buildings to the south (uphill), including the adjacent building to the south that is owned by one of the DR Requestors (Mr. Low), are both approximately 40′-0″ at the street; the two buildings to the north (downhill) that are built to the street are also approximately 40′-0″ at the street. The adjacent neighbor immediately to the north is developed with a noncomplying building that is located at the rear of the lot, resulting in a large yard fronting the street. Similarly, many of the properties across the street (four of the seven) are approximately 40′-0″ tall at the street.

The property to the south (Mr. Low's property), includes a small fourth floor addition with roof deck access, that is located above the rear of his building. This addition extends approximately above the roofline of the proposed fourth floor addition.

The RM-3 Districts have some smaller structures, but are predominantly devoted to apartment buildings of six, eight, or 10 or more units. Most of these districts are close to downtown and have been developed in this manner for some time. The units vary in size, but tend to be smaller than in RM-1 and RM-2 Districts. Many buildings exceed 40 feet in height, and in some cases additional buildings over that height may be accommodated without disruption of the district character. Although lots and buildings wider than 25 or 35 feet are common, the scale often remains moderate through sensitive facade design and segmentation. Open spaces are smaller, but decks and balconies are used by many units. Supporting nonresidential uses are often found in these areas.