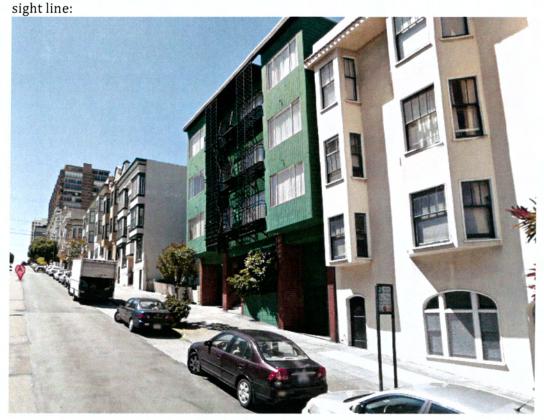

# SURROUNDING PROPERTIES AND NEIGHBORHOOD

The surrounding neighborhood is mixed in character, but with a strong pattern of four-story buildings (or three-story plus basement) holding the street. The two buildings to the south (uphill), including the adjacent building to the south that is owned by one of the DR Requestors (Mr. Low), are both approximately 40′-0″ at the street; the two buildings to the north (downhill) that are built to the street are also approximately 40′-0″ at the street. The adjacent neighbor immediately to the north is developed with a noncomplying building that is located at the rear of the lot, resulting in a large yard fronting the street. Similarly, many of the properties across the street (four of the seven) are approximately 40′-0″ tall at the street.

The property to the south (Mr. Low's property), includes a small fourth floor addition with roof deck access, that is located above the rear of his building. This addition extends approximately above the roofline of the proposed fourth floor addition.

SAN FRANCISCO
PLANNING DEPARTMENT

than 15'-0" from the street. The addition will be minimally visible from the south and from across the street, and will only become visible when viewed immediately to the north, across the large front yard of the adjacent neighbor. The addition will remain shorter in height that Mr. Low's fourth floor penthouse addition, and is an appropriate addition given the surrounding context.