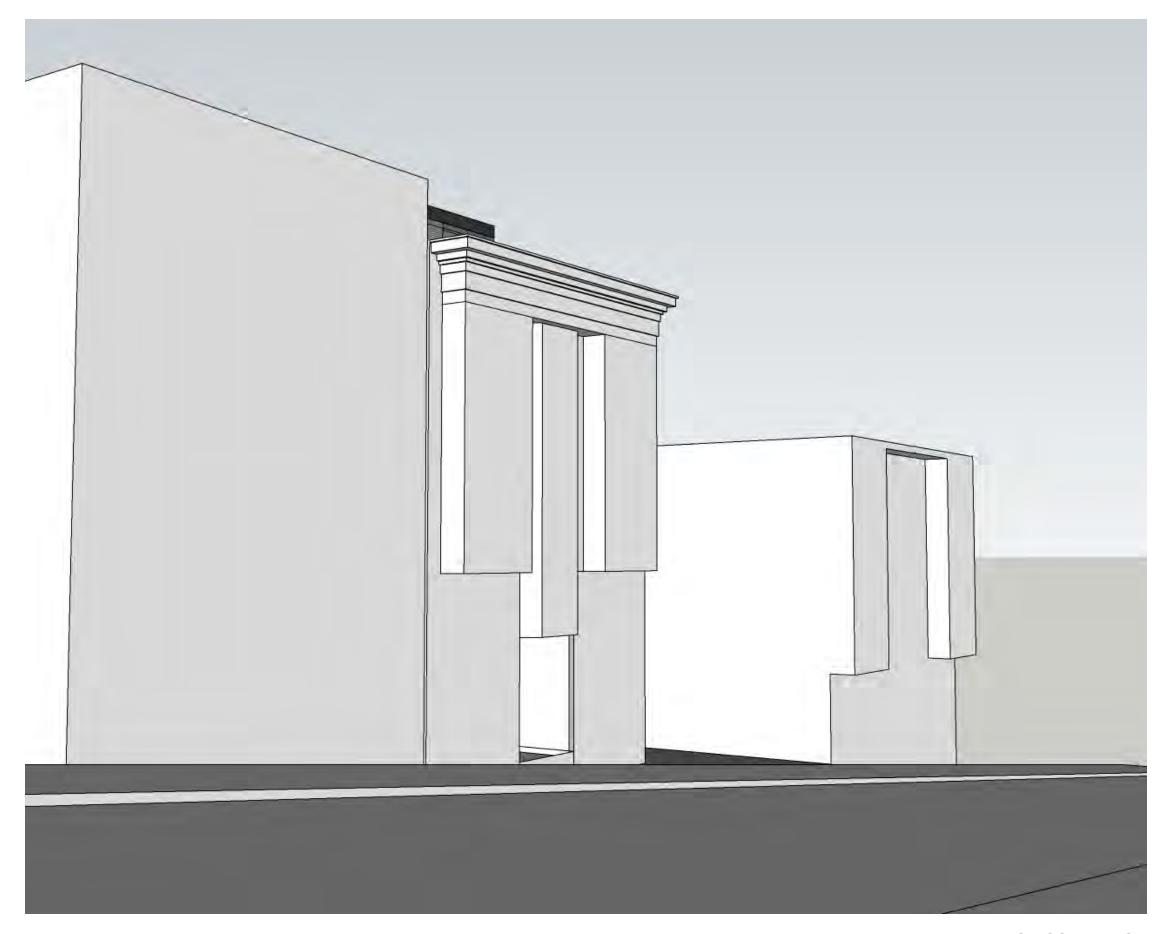

#### PROJECT DESCRIPTION

The Project proposes construction of a partial one-story vertical addition over the existing three-story-over-basement, six-family building; roof decks accessed from the new fourth floor; creation of three off-street parking spaces via a new 8'-6" wide garage door; and minor alterations to the front entry stair to provide access down into the new garage. The vertical addition would be setback 15'-2" from the front façade, 3'-0" from both the north and south side properties lines, and a minimum of 4'-0" from the rear building wall. The height of the fourth floor would be reduced towards the front of the addition, being limited in floor-to-ceiling height to 8'-8", while the rear half of the addition would rise to a floor-to-ceiling height of 11'-0".

#### RESIDENTIAL DESIGN TEAM REVIEW

The Residential Design Team (RDT) reviewed this project twice (once before the Section 311 Notification and once after the two DRs were filed) and concluded on both occasions that the project was appropriate as-designed. Primarily, the RDT felt that the project was approvable and consistent with the Residential Design Guidelines (RDGs), specifically because the RDGs state that one-story vertical additions are typically appropriate if setback in such a manner to be minimally visible from the public right-of-way. The proposed addition is only one-story taller than the prevailing street wall height, and is setback more

SAN FRANCISCO
PLANNING DEPARTMENT

than 15'-0" from the street. The addition will be minimally visible from the south and from across the street, and will only become visible when viewed immediately to the north, across the large front yard of the adjacent neighbor. The addition will remain shorter in height that Mr. Low's fourth floor penthouse addition, and is an appropriate addition given the surrounding context.