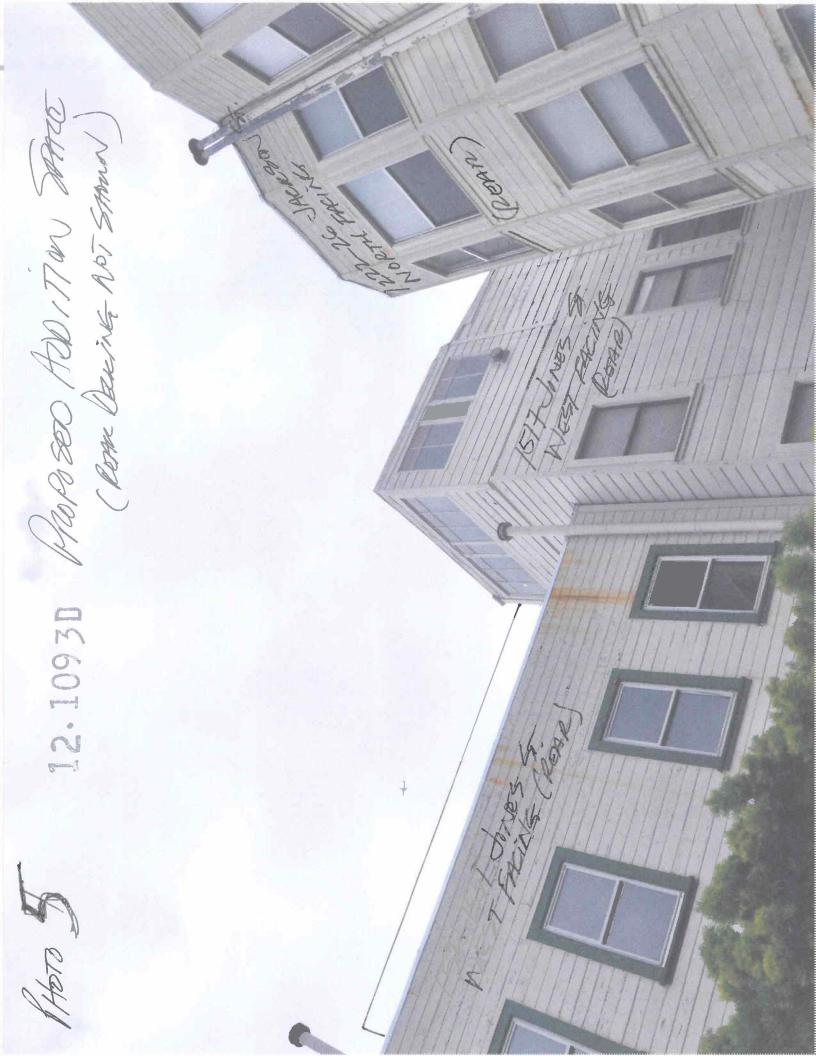

#### PROJECT DESCRIPTION

The Project proposes construction of a partial one-story vertical addition over the existing three-story-over-basement, six-family building; roof decks accessed from the new fourth floor; creation of three off-street parking spaces via a new 8'-6" wide garage door; and minor alterations to the front entry stair to provide access down into the new garage. The vertical addition would be setback 15'-2" from the front façade, 3'-0" from both the north and south side properties lines, and a minimum of 4'-0" from the rear building wall. The height of the fourth floor would be reduced towards the front of the addition, being limited in floor-to-ceiling height to 8'-8", while the rear half of the addition would rise to a floor-to-ceiling height of 11'-0".

# SURROUNDING PROPERTIES AND NEIGHBORHOOD

The surrounding neighborhood is mixed in character, but with a strong pattern of four-story buildings (or three-story plus basement) holding the street. The two buildings to the south (uphill), including the adjacent building to the south that is owned by one of the DR Requestors (Mr. Low), are both approximately 40′-0″ at the street; the two buildings to the north (downhill) that are built to the street are also approximately 40′-0″ at the street. The adjacent neighbor immediately to the north is developed with a noncomplying building that is located at the rear of the lot, resulting in a large yard fronting the street. Similarly, many of the properties across the street (four of the seven) are approximately 40′-0″ tall at the street.