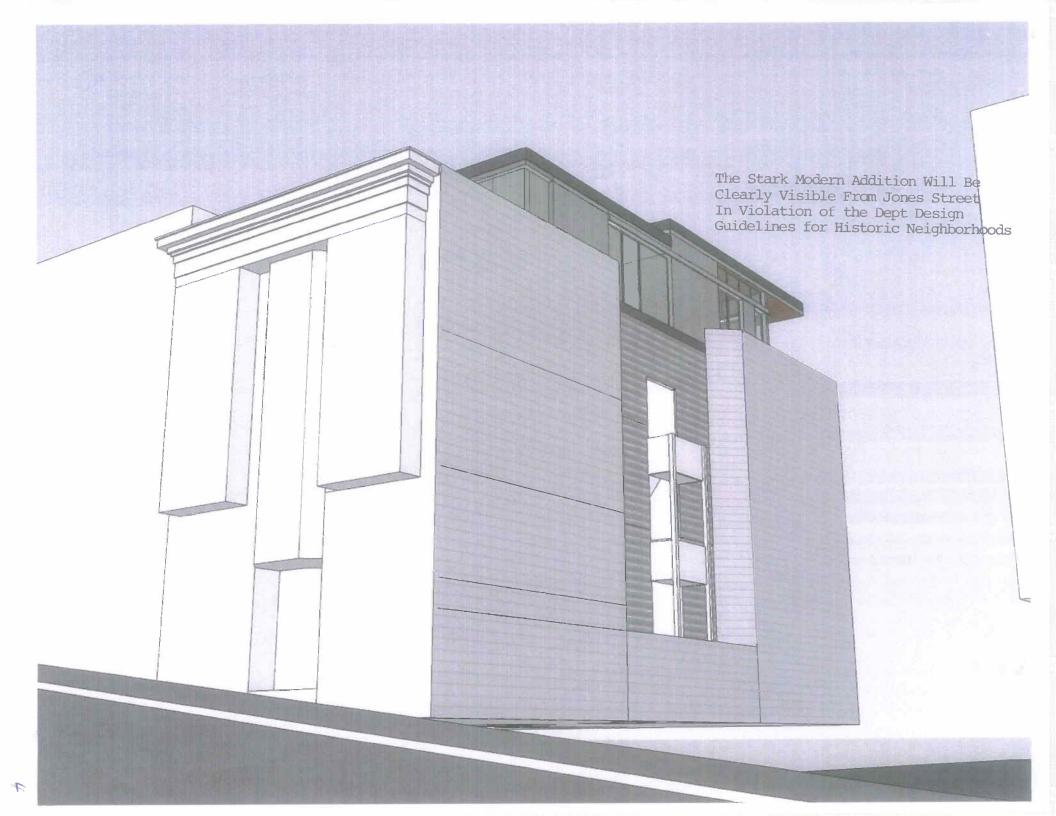

#### PROJECT DESCRIPTION

The Project proposes construction of a partial one-story vertical addition over the existing three-story-over-basement, six-family building; roof decks accessed from the new fourth floor; creation of three off-street parking spaces via a new 8'-6" wide garage door; and minor alterations to the front entry stair to provide access down into the new garage. The vertical addition would be setback 15'-2" from the front façade, 3'-0" from both the north and south side properties lines, and a minimum of 4'-0" from the rear building wall. The height of the fourth floor would be reduced towards the front of the addition, being limited in floor-to-ceiling height to 8'-8", while the rear half of the addition would rise to a floor-to-ceiling height of 11'-0".

#### RESIDENTIAL DESIGN TEAM REVIEW

The Residential Design Team (RDT) reviewed this project twice (once before the Section 311 Notification and once after the two DRs were filed) and concluded on both occasions that the project was appropriate as-designed. Primarily, the RDT felt that the project was approvable and consistent with the Residential Design Guidelines (RDGs), specifically because the RDGs state that one-story vertical additions are typically appropriate if setback in such a manner to be minimally visible from the public right-of-way. The proposed addition is only one-story taller than the prevailing street wall height, and is setback more

SAN FRANCISCO
PLANNING DEPARTMENT

than 15'-0" from the street. The addition will be minimally visible from the south and from across the street, and will only become visible when viewed immediately to the north, across the large front yard of the adjacent neighbor. The addition will remain shorter in height that Mr. Low's fourth floor penthouse addition, and is an appropriate addition given the surrounding context.