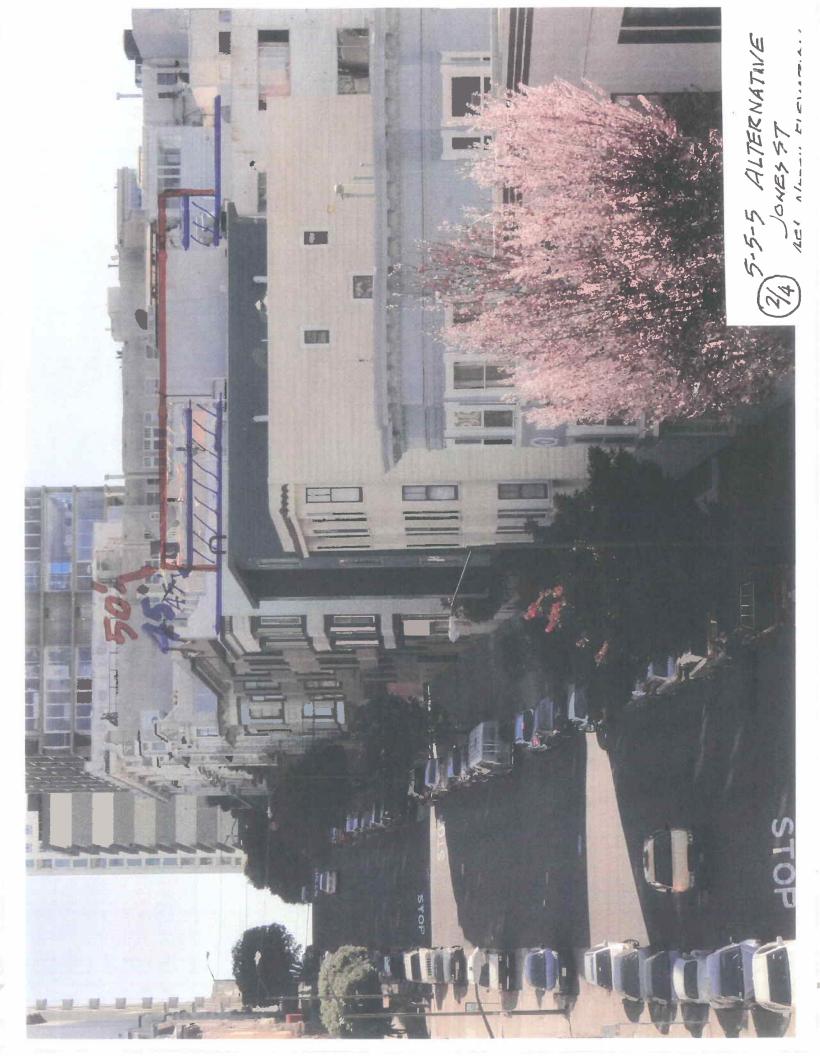

The property to the south (Mr. Low's property), includes a small fourth floor addition with roof deck access, that is located above the rear of his building. This addition extends approximately above the roofline of the proposed fourth floor addition.

#### RESIDENTIAL DESIGN TEAM REVIEW

The Residential Design Team (RDT) reviewed this project twice (once before the Section 311 Notification and once after the two DRs were filed) and concluded on both occasions that the project was appropriate as-designed. Primarily, the RDT felt that the project was approvable and consistent with the Residential Design Guidelines (RDGs), specifically because the RDGs state that one-story vertical additions are typically appropriate if setback in such a manner to be minimally visible from the public right-of-way. The proposed addition is only one-story taller than the prevailing street wall height, and is setback more

SAN FRANCISCO
PLANNING DEPARTMENT

than 15'-0" from the street. The addition will be minimally visible from the south and from across the street, and will only become visible when viewed immediately to the north, across the large front yard of the adjacent neighbor. The addition will remain shorter in height that Mr. Low's fourth floor penthouse addition, and is an appropriate addition given the surrounding context.