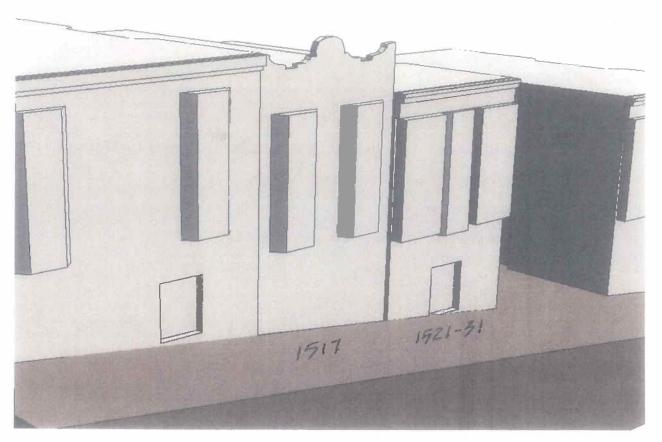

# SITE DESCRIPTION AND PRESENT USE

The property is developed with a three-story-over-basement, six-unit apartment building (two-units per floor) at 1521-1531 Jones Street, between Jackson Street and Pacific Avenue. The building extends into the required rear yard (leaving a 10'-11" rear yard), and is thus considered a legal, non-complying structure. Five of the units are currently being rented to tenants (and are considered rent-controlled units), and one of the units (on the top floor) is vacant, intended for owner-occupancy, and is the focus of the subject building permit.

# SURROUNDING PROPERTIES AND NEIGHBORHOOD

The surrounding neighborhood is mixed in character, but with a strong pattern of four-story buildings (or three-story plus basement) holding the street. The two buildings to the south (uphill), including the adjacent building to the south that is owned by one of the DR Requestors (Mr. Low), are both approximately 40′-0″ at the street; the two buildings to the north (downhill) that are built to the street are also approximately 40′-0″ at the street. The adjacent neighbor immediately to the north is developed with a noncomplying building that is located at the rear of the lot, resulting in a large yard fronting the street. Similarly, many of the properties across the street (four of the seven) are approximately 40′-0″ tall at the street.

The property to the south (Mr. Low's property), includes a small fourth floor addition with roof deck access, that is located above the rear of his building. This addition extends approximately above the roofline of the proposed fourth floor addition.