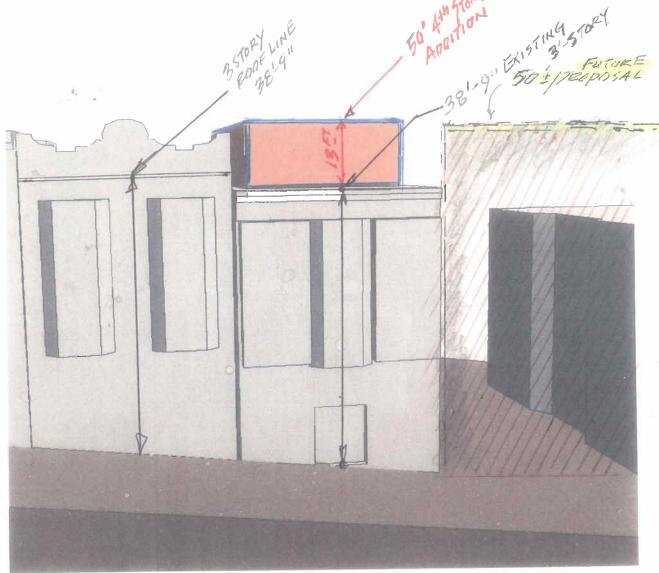

#### PROJECT DESCRIPTION

The Project proposes construction of a partial one-story vertical addition over the existing three-story-over-basement, six-family building; roof decks accessed from the new fourth floor; creation of three off-street parking spaces via a new 8'-6" wide garage door; and minor alterations to the front entry stair to provide access down into the new garage. The vertical addition would be setback 15'-2" from the front façade, 3'-0" from both the north and south side properties lines, and a minimum of 4'-0" from the rear building wall. The height of the fourth floor would be reduced towards the front of the addition, being limited in floor-to-ceiling height to 8'-8", while the rear half of the addition would rise to a floor-to-ceiling height of 11'-0".

#### RESIDENTIAL DESIGN TEAM REVIEW

The Residential Design Team (RDT) reviewed this project twice (once before the Section 311 Notification and once after the two DRs were filed) and concluded on both occasions that the project was appropriate as-designed. Primarily, the RDT felt that the project was approvable and consistent with the Residential Design Guidelines (RDGs), specifically because the RDGs state that one-story vertical additions are typically appropriate if setback in such a manner to be minimally visible from the public right-of-way. The proposed addition is only one-story taller than the prevailing street wall height, and is setback more

SAN FRANCISCO
PLANNING DEPARTMENT

than 15'-0" from the street. The addition will be minimally visible from the south and from across the street, and will only become visible when viewed immediately to the north, across the large front yard of the adjacent neighbor. The addition will remain shorter in height that Mr. Low's fourth floor penthouse addition, and is an appropriate addition given the surrounding context.