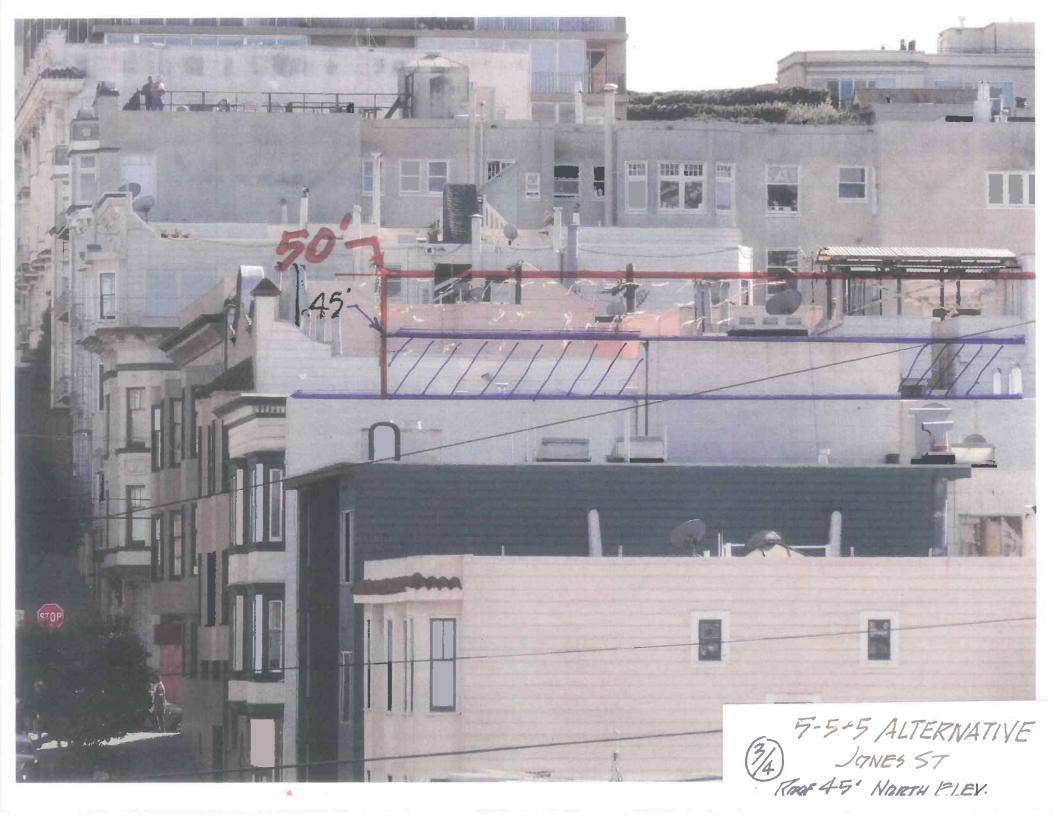

#### PROJECT DESCRIPTION

The Project proposes construction of a partial one-story vertical addition over the existing three-story-over-basement, six-family building; roof decks accessed from the new fourth floor; creation of three off-street parking spaces via a new 8'-6" wide garage door; and minor alterations to the front entry stair to provide access down into the new garage. The vertical addition would be setback 15'-2" from the front façade, 3'-0" from both the north and south side properties lines, and a minimum of 4'-0" from the rear building wall. The height of the fourth floor would be reduced towards the front of the addition, being limited in floor-to-ceiling height to 8'-8", while the rear half of the addition would rise to a floor-to-ceiling height of 11'-0".

# SURROUNDING PROPERTIES AND NEIGHBORHOOD

The surrounding neighborhood is mixed in character, but with a strong pattern of four-story buildings (or three-story plus basement) holding the street. The two buildings to the south (uphill), including the adjacent building to the south that is owned by one of the DR Requestors (Mr. Low), are both approximately 40′-0″ at the street; the two buildings to the north (downhill) that are built to the street are also approximately 40′-0″ at the street. The adjacent neighbor immediately to the north is developed with a noncomplying building that is located at the rear of the lot, resulting in a large yard fronting the street. Similarly, many of the properties across the street (four of the seven) are approximately 40′-0″ tall at the street.

The property to the south (Mr. Low's property), includes a small fourth floor addition with roof deck access, that is located above the rear of his building. This addition extends approximately above the roofline of the proposed fourth floor addition.

#### RESIDENTIAL DESIGN TEAM REVIEW

The Residential Design Team (RDT) reviewed this project twice (once before the Section 311 Notification and once after the two DRs were filed) and concluded on both occasions that the project was appropriate as-designed. Primarily, the RDT felt that the project was approvable and consistent with the Residential Design Guidelines (RDGs), specifically because the RDGs state that one-story vertical additions are typically appropriate if setback in such a manner to be minimally visible from the public right-of-way. The proposed addition is only one-story taller than the prevailing street wall height, and is setback more

SAN FRANCISCO
PLANNING DEPARTMENT

than 15'-0" from the street. The addition will be minimally visible from the south and from across the street, and will only become visible when viewed immediately to the north, across the large front yard of the adjacent neighbor. The addition will remain shorter in height that Mr. Low's fourth floor penthouse addition, and is an appropriate addition given the surrounding context.