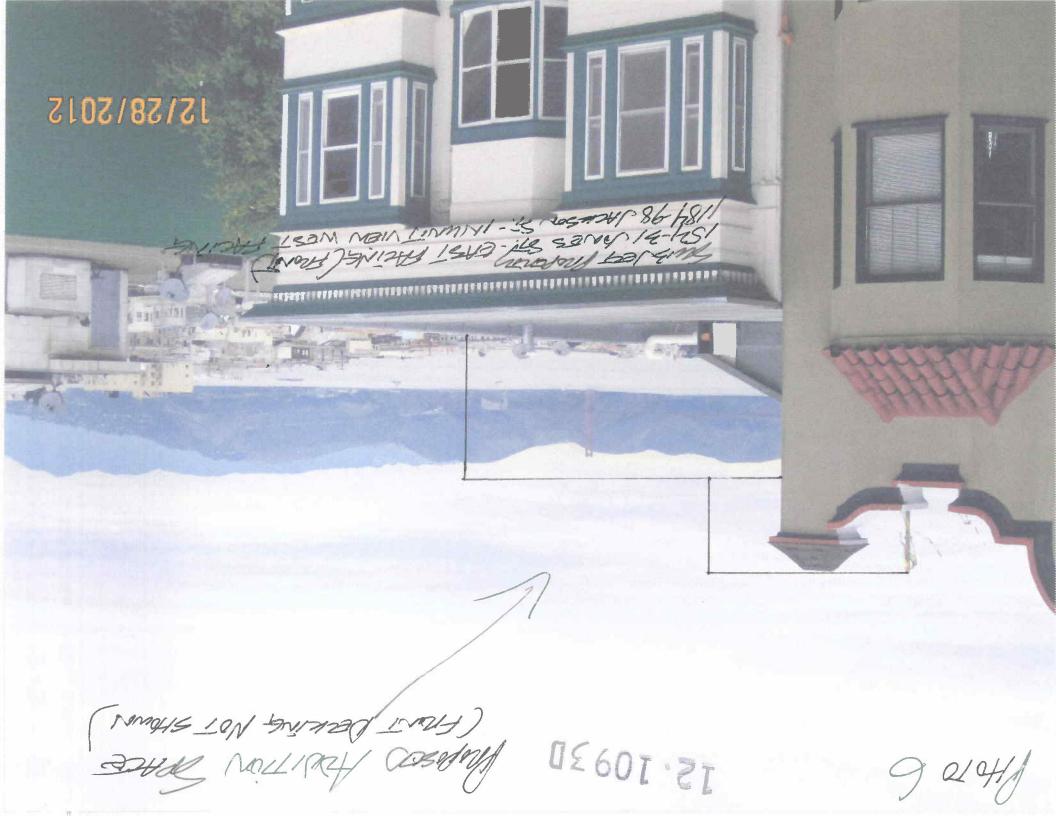

The property to the south (Mr. Low's property), includes a small fourth floor addition with roof deck access, that is located above the rear of his building. This addition extends approximately above the roofline of the proposed fourth floor addition.

SAN FRANCISCO
PLANNING DEPARTMENT

than 15'-0" from the street. The addition will be minimally visible from the south and from across the street, and will only become visible when viewed immediately to the north, across the large front yard of the adjacent neighbor. The addition will remain shorter in height that Mr. Low's fourth floor penthouse addition, and is an appropriate addition given the surrounding context.