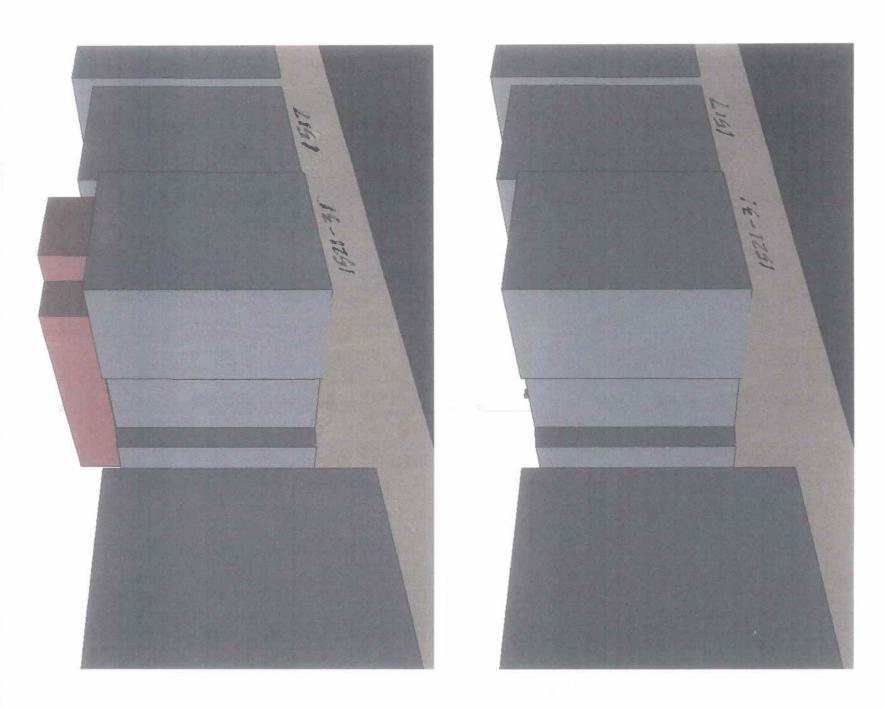

#### PROJECT DESCRIPTION

The Project proposes construction of a partial one-story vertical addition over the existing three-story-over-basement, six-family building; roof decks accessed from the new fourth floor; creation of three off-street parking spaces via a new 8'-6" wide garage door; and minor alterations to the front entry stair to provide access down into the new garage. The vertical addition would be setback 15'-2" from the front façade, 3'-0" from both the north and south side properties lines, and a minimum of 4'-0" from the rear building wall. The height of the fourth floor would be reduced towards the front of the addition, being limited in floor-to-ceiling height to 8'-8", while the rear half of the addition would rise to a floor-to-ceiling height of 11'-0".

The existing building is considered legal noncomplying, since it is constructed partially within the required rear yard; as such, the vertical addition – located above the rear portion of the existing structure – requires the granting of rear yard and noncomplying structure variances (Sections 134 and 188, respectively) from the Zoning Administrator.