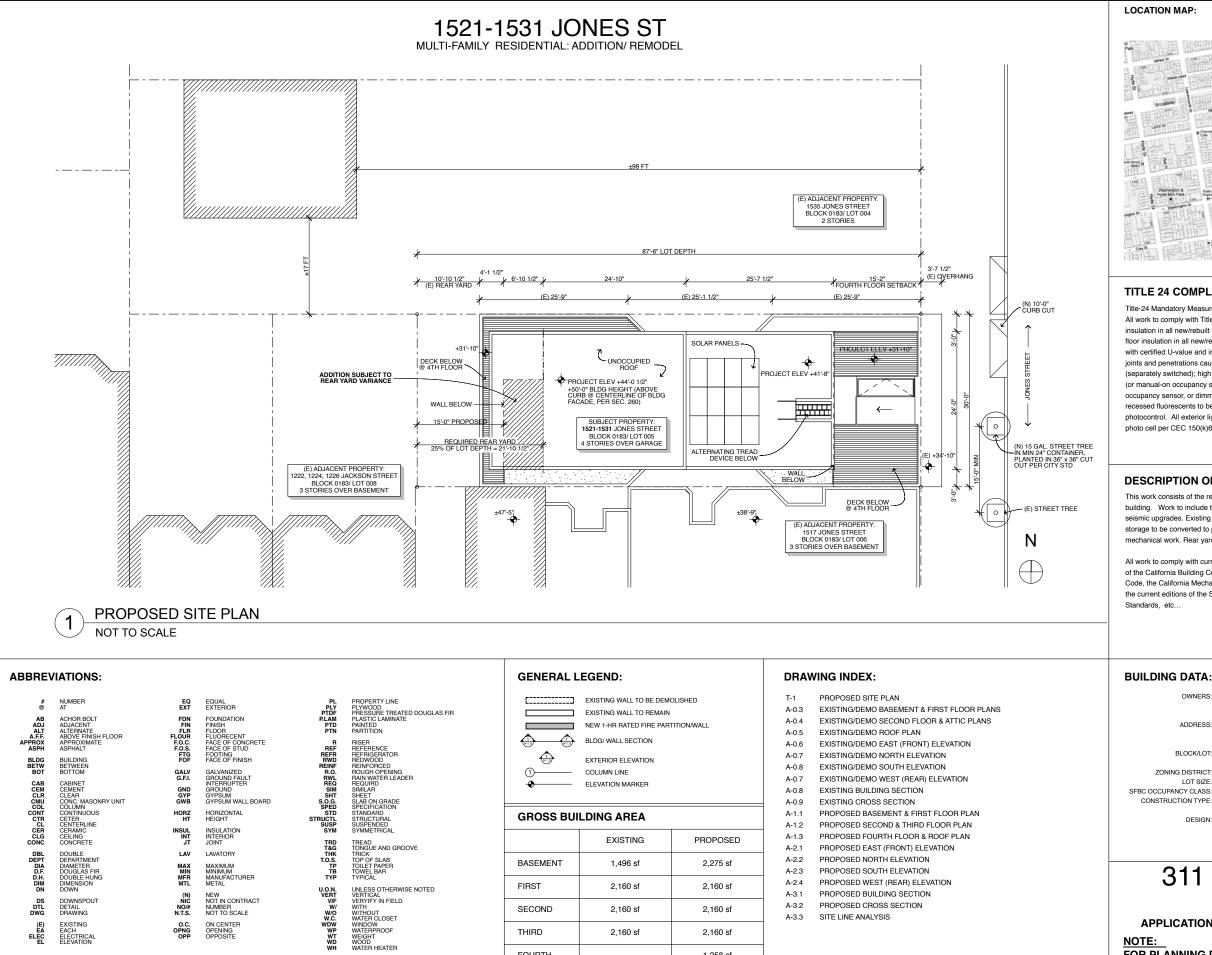

#### PROJECT DESCRIPTION

The Project proposes construction of a partial one-story vertical addition over the existing three-story-over-basement, six-family building; roof decks accessed from the new fourth floor; creation of three off-street parking spaces via a new 8'-6" wide garage door; and minor alterations to the front entry stair to provide access down into the new garage. The vertical addition would be setback 15'-2" from the front façade, 3'-0" from both the north and south side properties lines, and a minimum of 4'-0" from the rear building wall. The height of the fourth floor would be reduced towards the front of the addition, being limited in floor-to-ceiling height to 8'-8", while the rear half of the addition would rise to a floor-to-ceiling height of 11'-0".

The existing building is considered legal noncomplying, since it is constructed partially within the required rear yard; as such, the vertical addition – located above the rear portion of the existing structure – requires the granting of rear yard and noncomplying structure variances (Sections 134 and 188, respectively) from the Zoning Administrator.

# SITE DESCRIPTION AND PRESENT USE

The property is developed with a three-story-over-basement, six-unit apartment building (two-units per floor) at 1521-1531 Jones Street, between Jackson Street and Pacific Avenue. The building extends into the required rear yard (leaving a 10'-11" rear yard), and is thus considered a legal, non-complying structure. Five of the units are currently being rented to tenants (and are considered rent-controlled units), and one of the units (on the top floor) is vacant, intended for owner-occupancy, and is the focus of the subject building permit.

# SURROUNDING PROPERTIES AND NEIGHBORHOOD

The surrounding neighborhood is mixed in character, but with a strong pattern of four-story buildings (or three-story plus basement) holding the street. The two buildings to the south (uphill), including the adjacent building to the south that is owned by one of the DR Requestors (Mr. Low), are both approximately 40′-0″ at the street; the two buildings to the north (downhill) that are built to the street are also approximately 40′-0″ at the street. The adjacent neighbor immediately to the north is developed with a noncomplying building that is located at the rear of the lot, resulting in a large yard fronting the street. Similarly, many of the properties across the street (four of the seven) are approximately 40′-0″ tall at the street.

The property to the south (Mr. Low's property), includes a small fourth floor addition with roof deck access, that is located above the rear of his building. This addition extends approximately above the roofline of the proposed fourth floor addition.