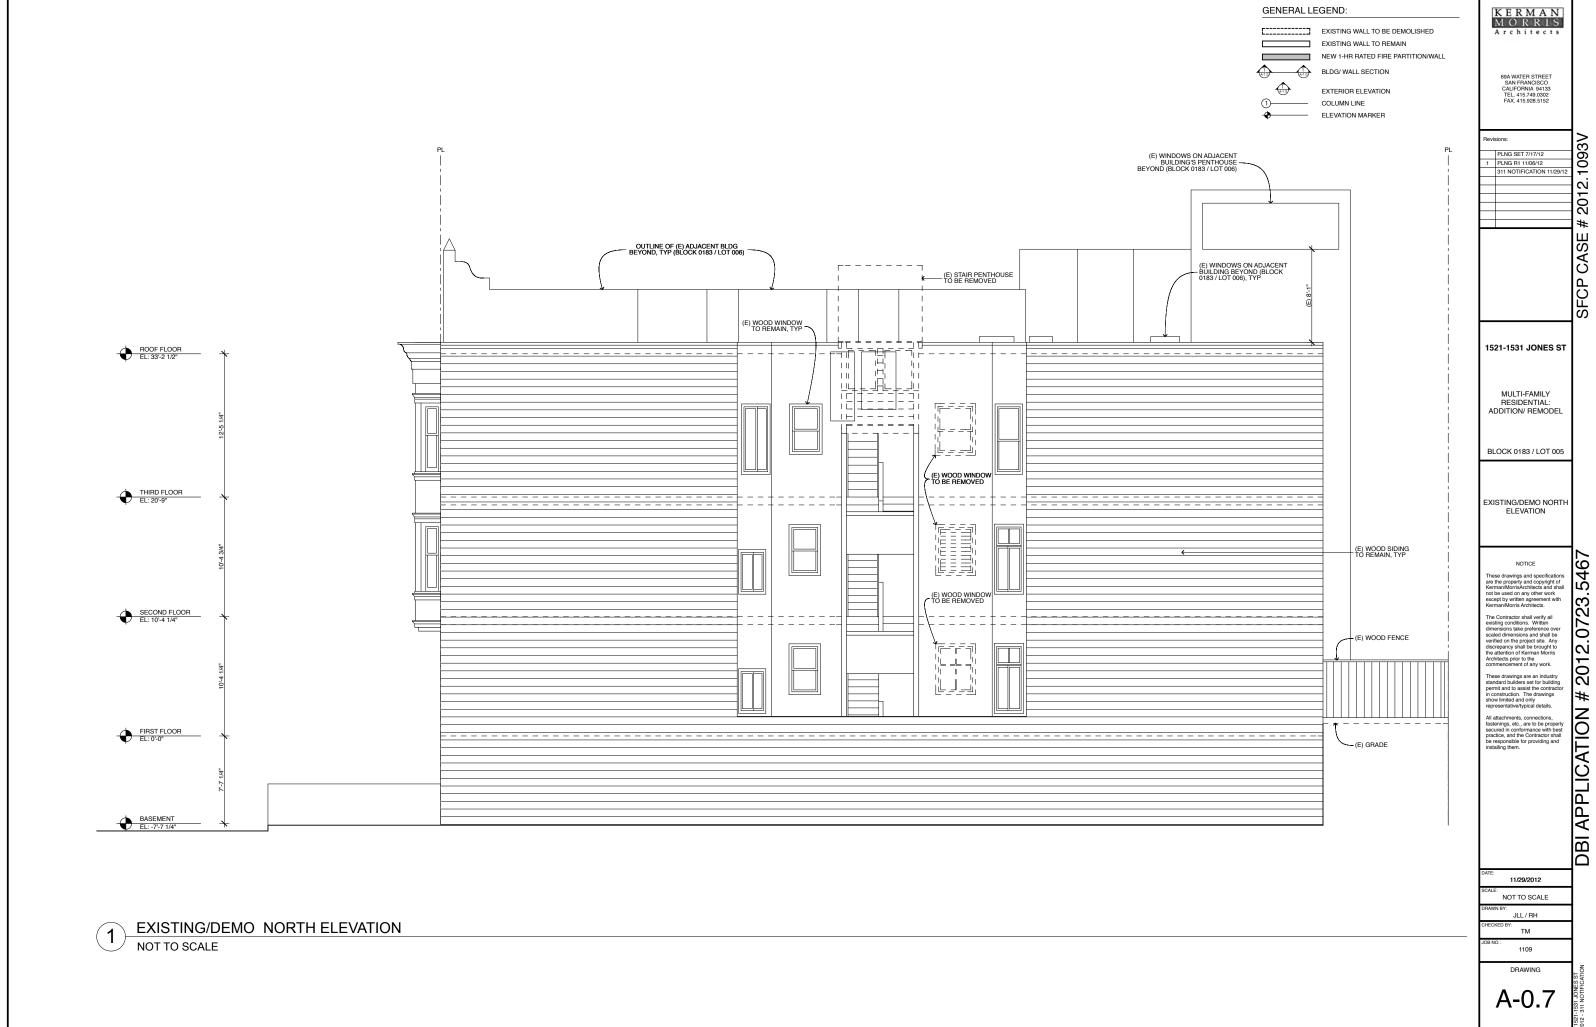

#### PROJECT DESCRIPTION

The Project proposes construction of a partial one-story vertical addition over the existing three-story-over-basement, six-family building; roof decks accessed from the new fourth floor; creation of three off-street parking spaces via a new 8'-6" wide garage door; and minor alterations to the front entry stair to provide access down into the new garage. The vertical addition would be setback 15'-2" from the front façade, 3'-0" from both the north and south side properties lines, and a minimum of 4'-0" from the rear building wall. The height of the fourth floor would be reduced towards the front of the addition, being limited in floor-to-ceiling height to 8'-8", while the rear half of the addition would rise to a floor-to-ceiling height of 11'-0".

The existing building is considered legal noncomplying, since it is constructed partially within the required rear yard; as such, the vertical addition – located above the rear portion of the existing structure – requires the granting of rear yard and noncomplying structure variances (Sections 134 and 188, respectively) from the Zoning Administrator.