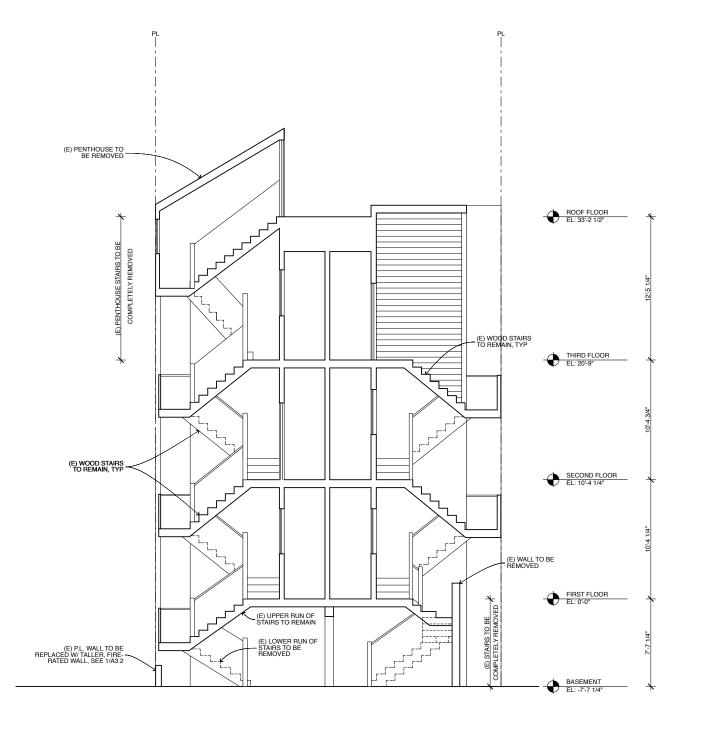

#### PROJECT DESCRIPTION

The Project proposes construction of a partial one-story vertical addition over the existing three-story-over-basement, six-family building; roof decks accessed from the new fourth floor; creation of three off-street parking spaces via a new 8'-6" wide garage door; and minor alterations to the front entry stair to provide access down into the new garage. The vertical addition would be setback 15'-2" from the front façade, 3'-0" from both the north and south side properties lines, and a minimum of 4'-0" from the rear building wall. The height of the fourth floor would be reduced towards the front of the addition, being limited in floor-to-ceiling height to 8'-8", while the rear half of the addition would rise to a floor-to-ceiling height of 11'-0".

The existing building is considered legal noncomplying, since it is constructed partially within the required rear yard; as such, the vertical addition – located above the rear portion of the existing structure – requires the granting of rear yard and noncomplying structure variances (Sections 134 and 188, respectively) from the Zoning Administrator.