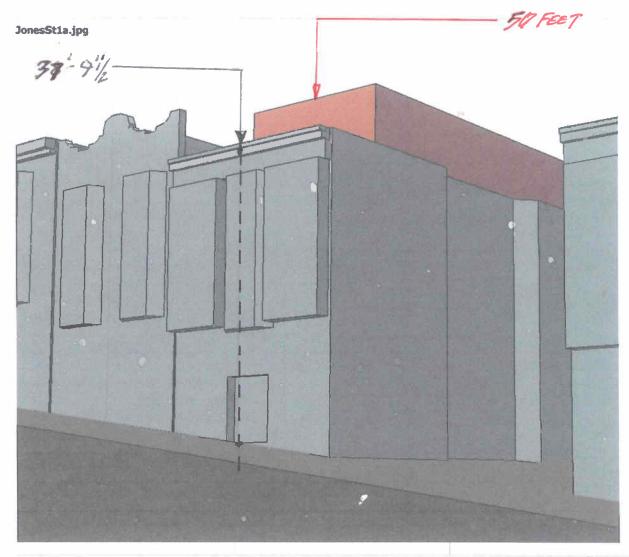

#### PROJECT DESCRIPTION

The Project proposes construction of a partial one-story vertical addition over the existing three-story-over-basement, six-family building; roof decks accessed from the new fourth floor; creation of three off-street parking spaces via a new 8'-6" wide garage door; and minor alterations to the front entry stair to provide access down into the new garage. The vertical addition would be setback 15'-2" from the front façade, 3'-0" from both the north and south side properties lines, and a minimum of 4'-0" from the rear building wall. The height of the fourth floor would be reduced towards the front of the addition, being limited in floor-to-ceiling height to 8'-8", while the rear half of the addition would rise to a floor-to-ceiling height of 11'-0".

#### RESIDENTIAL DESIGN TEAM REVIEW

The Residential Design Team (RDT) reviewed this project twice (once before the Section 311 Notification and once after the two DRs were filed) and concluded on both occasions that the project was appropriate as-designed. Primarily, the RDT felt that the project was approvable and consistent with the Residential Design Guidelines (RDGs), specifically because the RDGs state that one-story vertical additions are typically appropriate if setback in such a manner to be minimally visible from the public right-of-way. The proposed addition is only one-story taller than the prevailing street wall height, and is setback more

SAN FRANCISCO
PLANNING DEPARTMENT

than 15'-0" from the street. The addition will be minimally visible from the south and from across the street, and will only become visible when viewed immediately to the north, across the large front yard of the adjacent neighbor. The addition will remain shorter in height that Mr. Low's fourth floor penthouse addition, and is an appropriate addition given the surrounding context.