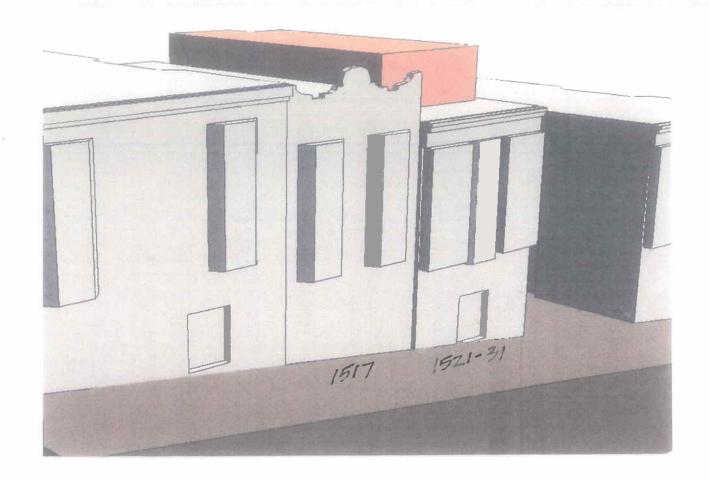

#### PROJECT DESCRIPTION

The Project proposes construction of a partial one-story vertical addition over the existing three-story-over-basement, six-family building; roof decks accessed from the new fourth floor; creation of three off-street parking spaces via a new 8'-6" wide garage door; and minor alterations to the front entry stair to provide access down into the new garage. The vertical addition would be setback 15'-2" from the front façade, 3'-0" from both the north and south side properties lines, and a minimum of 4'-0" from the rear building wall. The height of the fourth floor would be reduced towards the front of the addition, being limited in floor-to-ceiling height to 8'-8", while the rear half of the addition would rise to a floor-to-ceiling height of 11'-0".

The property to the south (Mr. Low's property), includes a small fourth floor addition with roof deck access, that is located above the rear of his building. This addition extends approximately above the roofline of the proposed fourth floor addition.