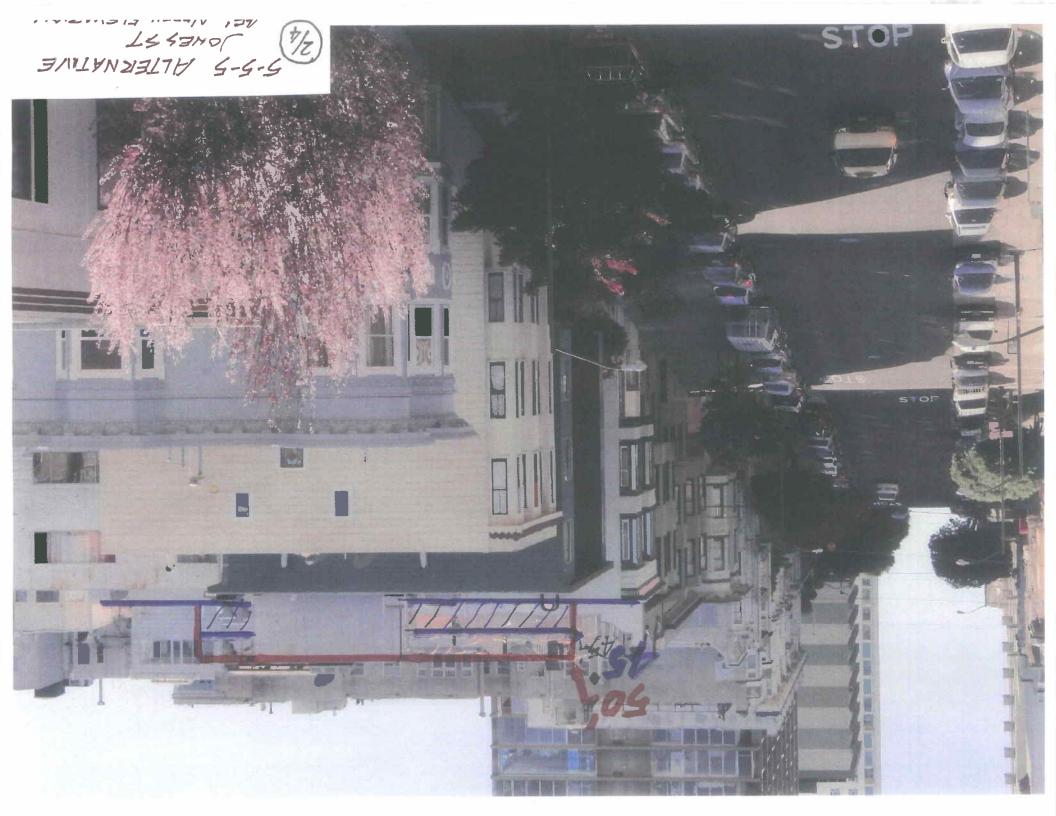

#### PROJECT DESCRIPTION

The Project proposes construction of a partial one-story vertical addition over the existing three-story-over-basement, six-family building; roof decks accessed from the new fourth floor; creation of three off-street parking spaces via a new 8'-6" wide garage door; and minor alterations to the front entry stair to provide access down into the new garage. The vertical addition would be setback 15'-2" from the front façade, 3'-0" from both the north and south side properties lines, and a minimum of 4'-0" from the rear building wall. The height of the fourth floor would be reduced towards the front of the addition, being limited in floor-to-ceiling height to 8'-8", while the rear half of the addition would rise to a floor-to-ceiling height of 11'-0".

# SURROUNDING PROPERTIES AND NEIGHBORHOOD

The surrounding neighborhood is mixed in character, but with a strong pattern of four-story buildings (or three-story plus basement) holding the street. The two buildings to the south (uphill), including the adjacent building to the south that is owned by one of the DR Requestors (Mr. Low), are both approximately 40′-0″ at the street; the two buildings to the north (downhill) that are built to the street are also approximately 40′-0″ at the street. The adjacent neighbor immediately to the north is developed with a noncomplying building that is located at the rear of the lot, resulting in a large yard fronting the street. Similarly, many of the properties across the street (four of the seven) are approximately 40′-0″ tall at the street.

The property to the south (Mr. Low's property), includes a small fourth floor addition with roof deck access, that is located above the rear of his building. This addition extends approximately above the roofline of the proposed fourth floor addition.

#### RESIDENTIAL DESIGN TEAM REVIEW

The Residential Design Team (RDT) reviewed this project twice (once before the Section 311 Notification and once after the two DRs were filed) and concluded on both occasions that the project was appropriate as-designed. Primarily, the RDT felt that the project was approvable and consistent with the Residential Design Guidelines (RDGs), specifically because the RDGs state that one-story vertical additions are typically appropriate if setback in such a manner to be minimally visible from the public right-of-way. The proposed addition is only one-story taller than the prevailing street wall height, and is setback more

SAN FRANCISCO
PLANNING DEPARTMENT

than 15'-0" from the street. The addition will be minimally visible from the south and from across the street, and will only become visible when viewed immediately to the north, across the large front yard of the adjacent neighbor. The addition will remain shorter in height that Mr. Low's fourth floor penthouse addition, and is an appropriate addition given the surrounding context.