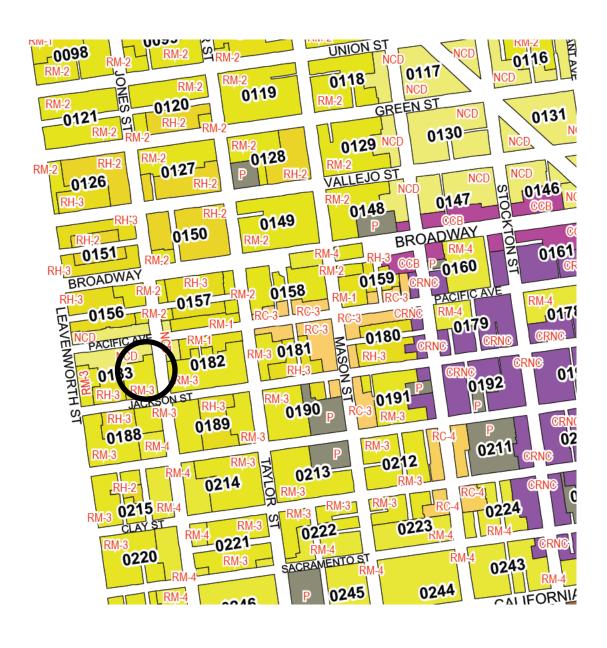

not contain or create any exceptional or extraordinary circumstances.

#### **RECOMMENDATION:**

Do not take DR and approve project as proposed

#### **Attachments:**

Block Book Map
Sanborn Map
Zoning Map
Aerial Photographs
Context Photographs
Section 311 Notice
DR Applications
Letter from PANA
Response to DR Application dated February 21, 2013
Reduced Plans

EW: G:\Documents\DRs\1521-1531 Jones Street\DR - Abbreviated Analysis.doc

# **Block Book Map**

PACIFIC





SAN FRANCISCO
PLANNING DEPARTMENT

LEAVENWORTH

# Sanborn Map\*



<sup>\*</sup>The Sanborn Maps in San Francisco have not been updated since 1998, and this map may not accurately reflect existing conditions.



Abbreviated DR & Variance Vertical Addition **Case Number 2012.1093DDV** 1521-1531 Jones Street

# **Zoning Map**

















# **Site Photo**



SUBJECT PROPERTY

SUBJECT PROPERTY

Abbreviated DR & Variance Vertical Addition Case Number 2012.1093DDV 1521-1531 Jones Street

# NOTICE OF BUILDING PERMIT APPLICATION (SECTION 311)

On **July 23, 2012**, the Applicant named below filed Building Permit Application No. **2012.07.23.5467** (Alteration) with the City and County of San Francisco.

| CONTACT INFORMATION                        | PROJECT                    | SITE INFORMATION             |
|--------------------------------------------|----------------------------|------------------------------|
| Applicant: Edward "Toby" Morris, Architect | Project Address:           | 1521-1531 Jones Street       |
| Address: 69-A Water Street                 | Cross Streets:             | Pacifica and Jackson