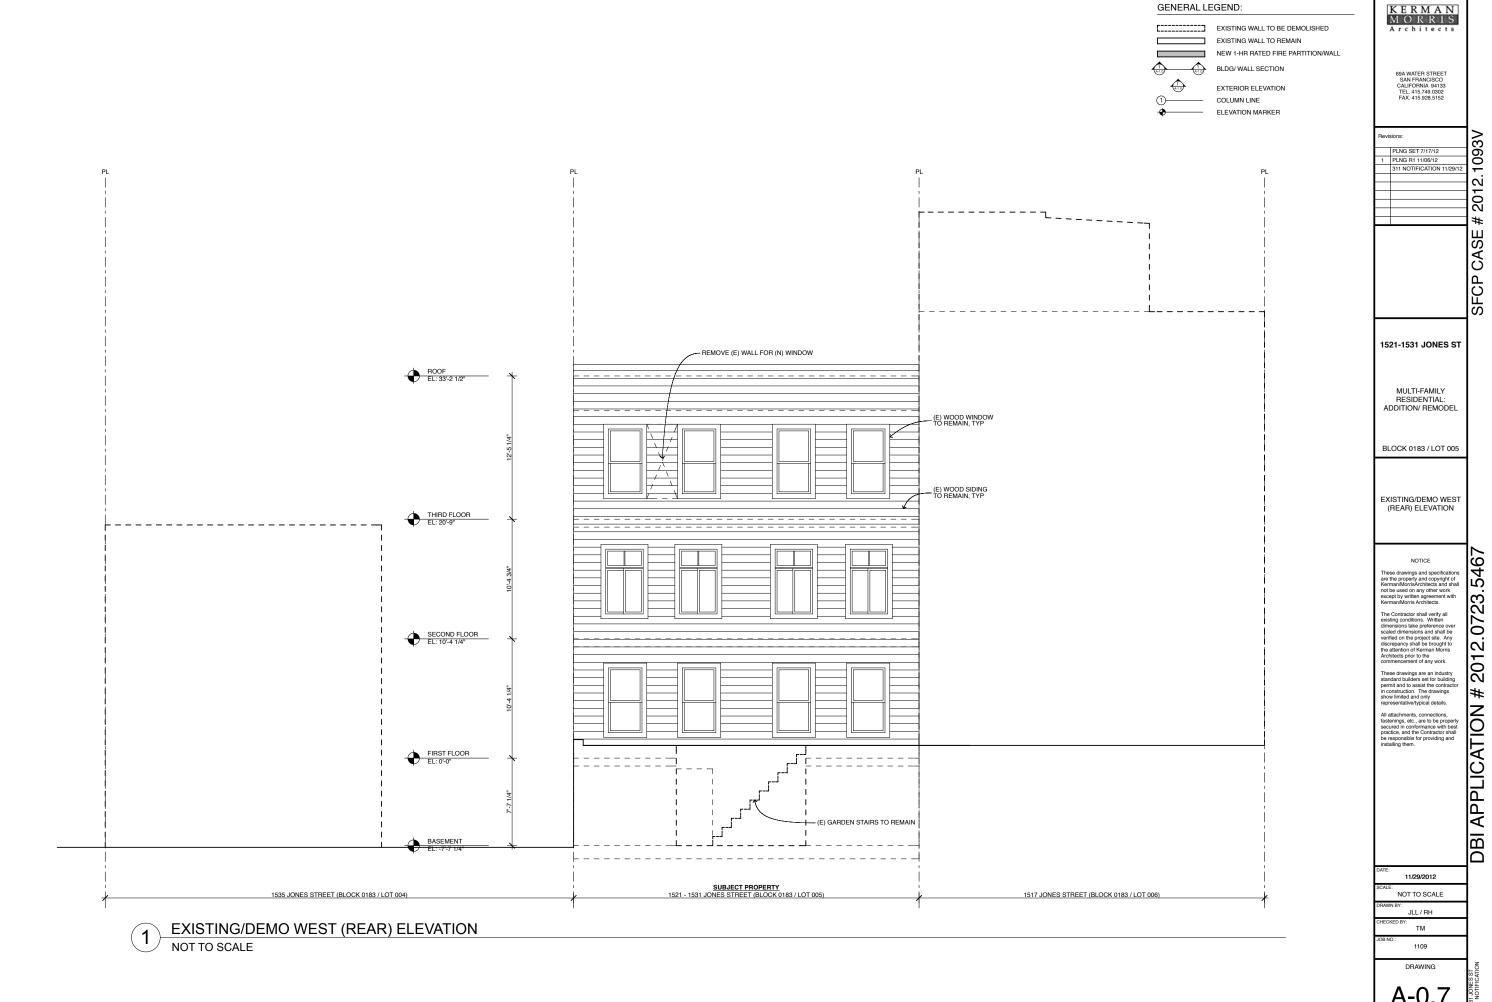

#### PROJECT DESCRIPTION

The Project proposes construction of a partial one-story vertical addition over the existing three-story-over-basement, six-family building; roof decks accessed from the new fourth floor; creation of three off-street parking spaces via a new 8'-6" wide garage door; and minor alterations to the front entry stair to provide access down into the new garage. The vertical addition would be setback 15'-2" from the front façade, 3'-0" from both the north and south side properties lines, and a minimum of 4'-0" from the rear building wall. The height of the fourth floor would be reduced towards the front of the addition, being limited in floor-to-ceiling height to 8'-8", while the rear half of the addition would rise to a floor-to-ceiling height of 11'-0".

The existing building is considered legal noncomplying, since it is constructed partially within the required rear yard; as such, the vertical addition – located above the rear portion of the existing structure – requires the granting of rear yard and noncomplying structure variances (Sections 134 and 188, respectively) from the Zoning Administrator.