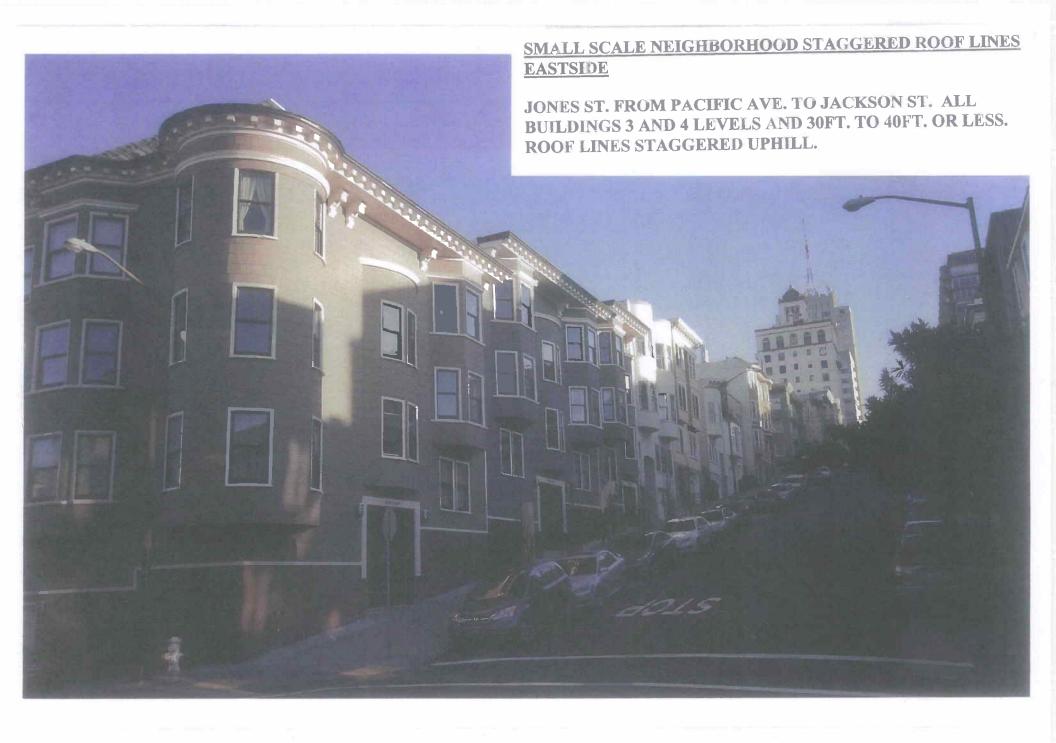

# SURROUNDING PROPERTIES AND NEIGHBORHOOD

The surrounding neighborhood is mixed in character, but with a strong pattern of four-story buildings (or three-story plus basement) holding the street. The two buildings to the south (uphill), including the adjacent building to the south that is owned by one of the DR Requestors (Mr. Low), are both approximately 40′-0″ at the street; the two buildings to the north (downhill) that are built to the street are also approximately 40′-0″ at the street. The adjacent neighbor immediately to the north is developed with a noncomplying building that is located at the rear of the lot, resulting in a large yard fronting the street. Similarly, many of the properties across the street (four of the seven) are approximately 40′-0″ tall at the street.

The property to the south (Mr. Low's property), includes a small fourth floor addition with roof deck access, that is located above the rear of his building. This addition extends approximately above the roofline of the proposed fourth floor addition.

The RM-3 Districts have some smaller structures, but are predominantly devoted to apartment buildings of six, eight, or 10 or more units. Most of these districts are close to downtown and have been developed in this manner for some time. The units vary in size, but tend to be smaller than in RM-1 and RM-2 Districts. Many buildings exceed 40 feet in height, and in some cases additional buildings over that height may be accommodated without disruption of the district character. Although lots and buildings wider than 25 or 35 feet are common, the scale often remains moderate through sensitive facade design and segmentation. Open spaces are smaller, but decks and balconies are used by many units. Supporting nonresidential uses are often found in these areas.