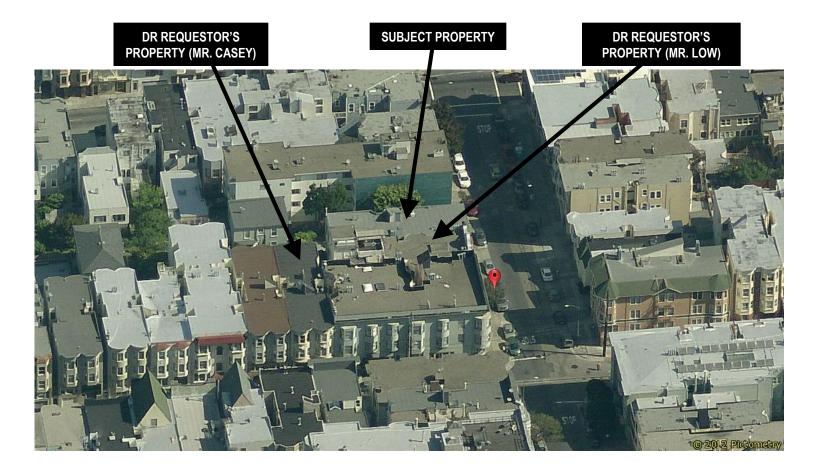

# **Site Photo**

SUBJECT PROPERTY

SUBJECT PROPERTY

Abbreviated DR & Variance Vertical Addition Case Number 2012.1093DDV 1521-1531 Jones Street

# SURROUNDING PROPERTIES AND NEIGHBORHOOD

The surrounding neighborhood is mixed in character, but with a strong pattern of four-story buildings (or three-story plus basement) holding the street. The two buildings to the south (uphill), including the adjacent building to the south that is owned by one of the DR Requestors (Mr. Low), are both approximately 40′-0″ at the street; the two buildings to the north (downhill) that are built to the street are also approximately 40′-0″ at the street. The adjacent neighbor immediately to the north is developed with a noncomplying building that is located at the rear of the lot, resulting in a large yard fronting the street. Similarly, many of the properties across the street (four of the seven) are approximately 40′-0″ tall at the street.

The property to the south (Mr. Low's property), includes a small fourth floor addition with roof deck access, that is located above the rear of his building. This addition extends approximately above the roofline of the proposed fourth floor addition.

#### **DR REQUESTOR #1**

Lindbergh Low, 65 Robinhood Drive, San Francisco, CA 94127. The DR Requestor owns the adjacent property to the south at 1517 Jones Street.

### **DR REQUESTOR #2**

John Casey, PO Box 11314, Oakland, CA 94611. The DR Requestor owns the property at 1222-1226 Jackson Street (which is perpendicular to, and abuts the subject property along the rear property line).