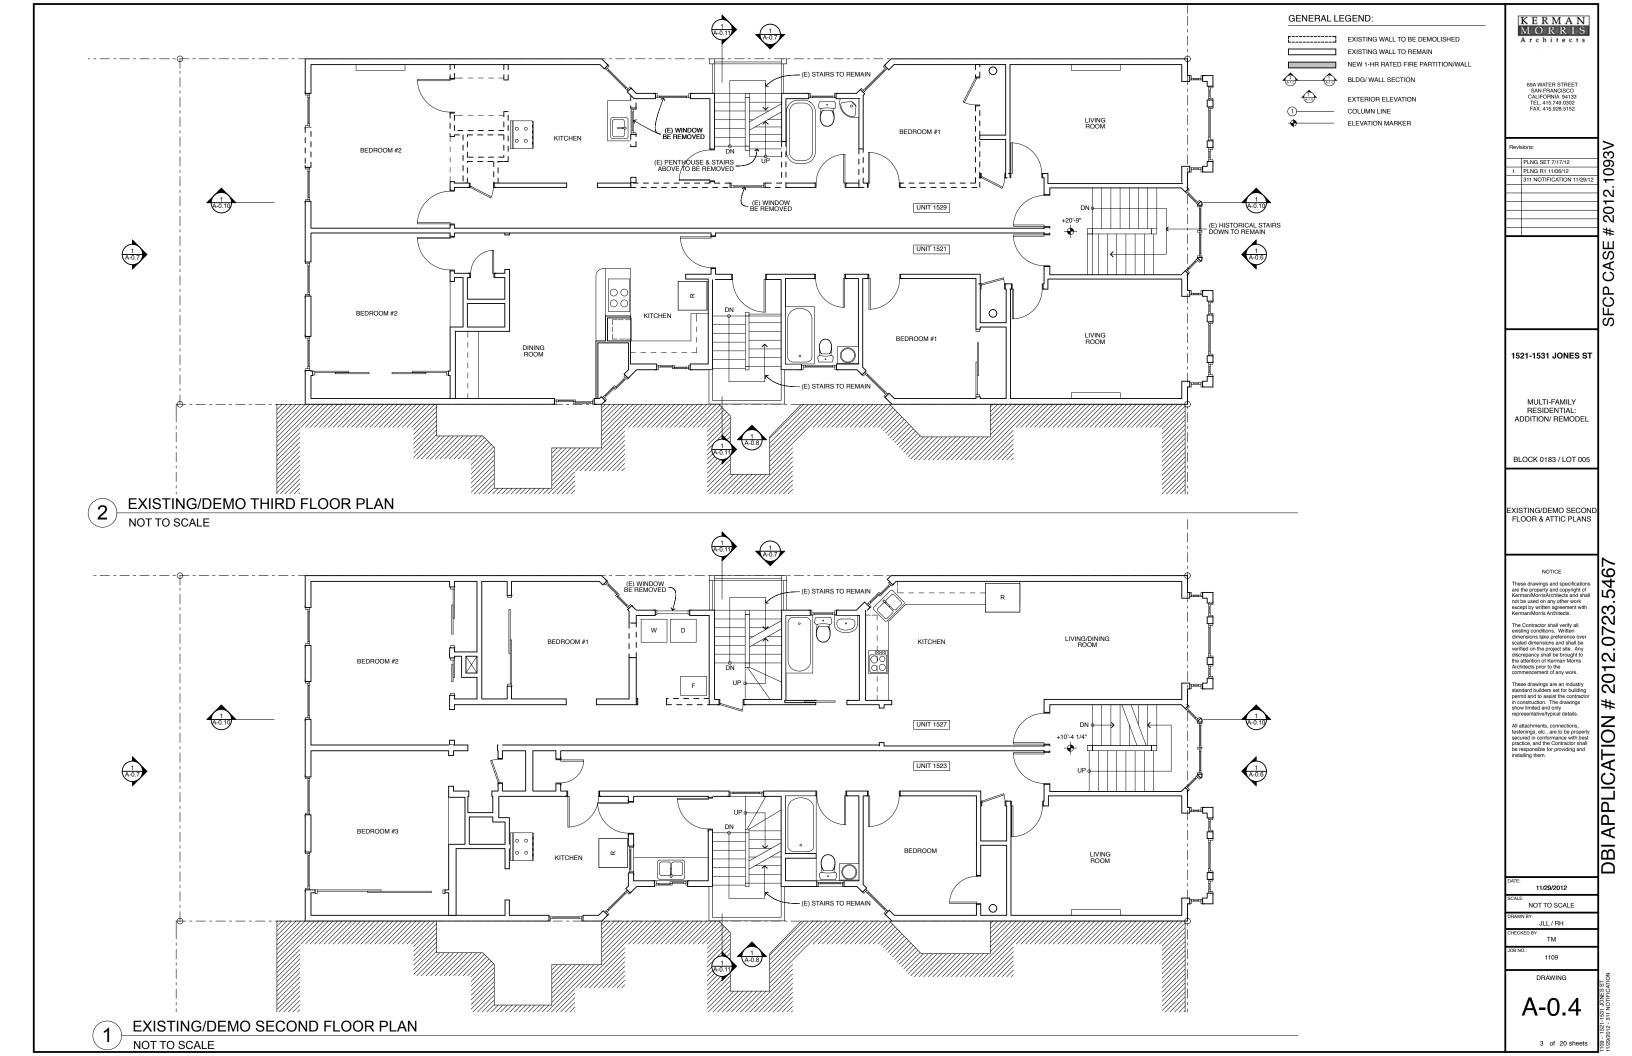

# SITE DESCRIPTION AND PRESENT USE

The property is developed with a three-story-over-basement, six-unit apartment building (two-units per floor) at 1521-1531 Jones Street, between Jackson Street and Pacific Avenue. The building extends into the required rear yard (leaving a 10'-11" rear yard), and is thus considered a legal, non-complying structure. Five of the units are currently being rented to tenants (and are considered rent-controlled units), and one of the units (on the top floor) is vacant, intended for owner-occupancy, and is the focus of the subject building permit.

#### PROJECT DESCRIPTION

The Project proposes construction of a partial one-story vertical addition over the existing three-story-over-basement, six-family building; roof decks accessed from the new fourth floor; creation of three off-street parking spaces via a new 8'-6" wide garage door; and minor alterations to the front entry stair to provide access down into the new garage. The vertical addition would be setback 15'-2" from the front façade, 3'-0" from both the north and south side properties lines, and a minimum of 4'-0" from the rear building wall. The height of the fourth floor would be reduced towards the front of the addition, being limited in floor-to-ceiling height to 8'-8", while the rear half of the addition would rise to a floor-to-ceiling height of 11'-0".