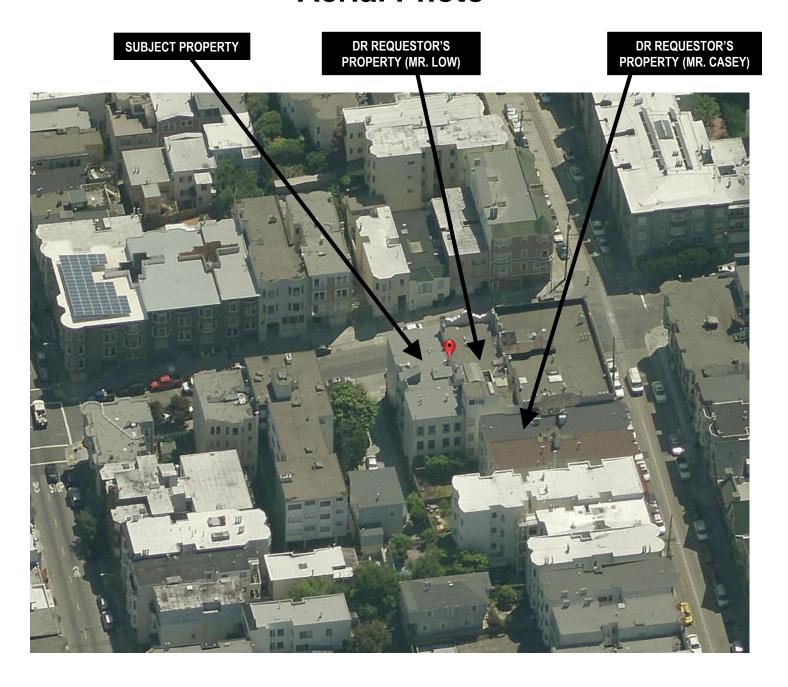

# SURROUNDING PROPERTIES AND NEIGHBORHOOD

The surrounding neighborhood is mixed in character, but with a strong pattern of four-story buildings (or three-story plus basement) holding the street. The two buildings to the south (uphill), including the adjacent building to the south that is owned by one of the DR Requestors (Mr. Low), are both approximately 40′-0″ at the street; the two buildings to the north (downhill) that are built to the street are also approximately 40′-0″ at the street. The adjacent neighbor immediately to the north is developed with a noncomplying building that is located at the rear of the lot, resulting in a large yard fronting the street. Similarly, many of the properties across the street (four of the seven) are approximately 40′-0″ tall at the street.

The property to the south (Mr. Low's property), includes a small fourth floor addition with roof deck access, that is located above the rear of his building. This addition extends approximately above the roofline of the proposed fourth floor addition.

#### **DR REQUESTOR #1**

Lindbergh Low, 65 Robinhood Drive, San Francisco, CA 94127. The DR Requestor owns the adjacent property to the south at 1517 Jones Street.

### **DR REQUESTOR #2**

John Casey, PO Box 11314, Oakland, CA 94611. The DR Requestor owns the property at 1222-1226 Jackson Street (which is perpendicular to, and abuts the subject property along the rear property line).