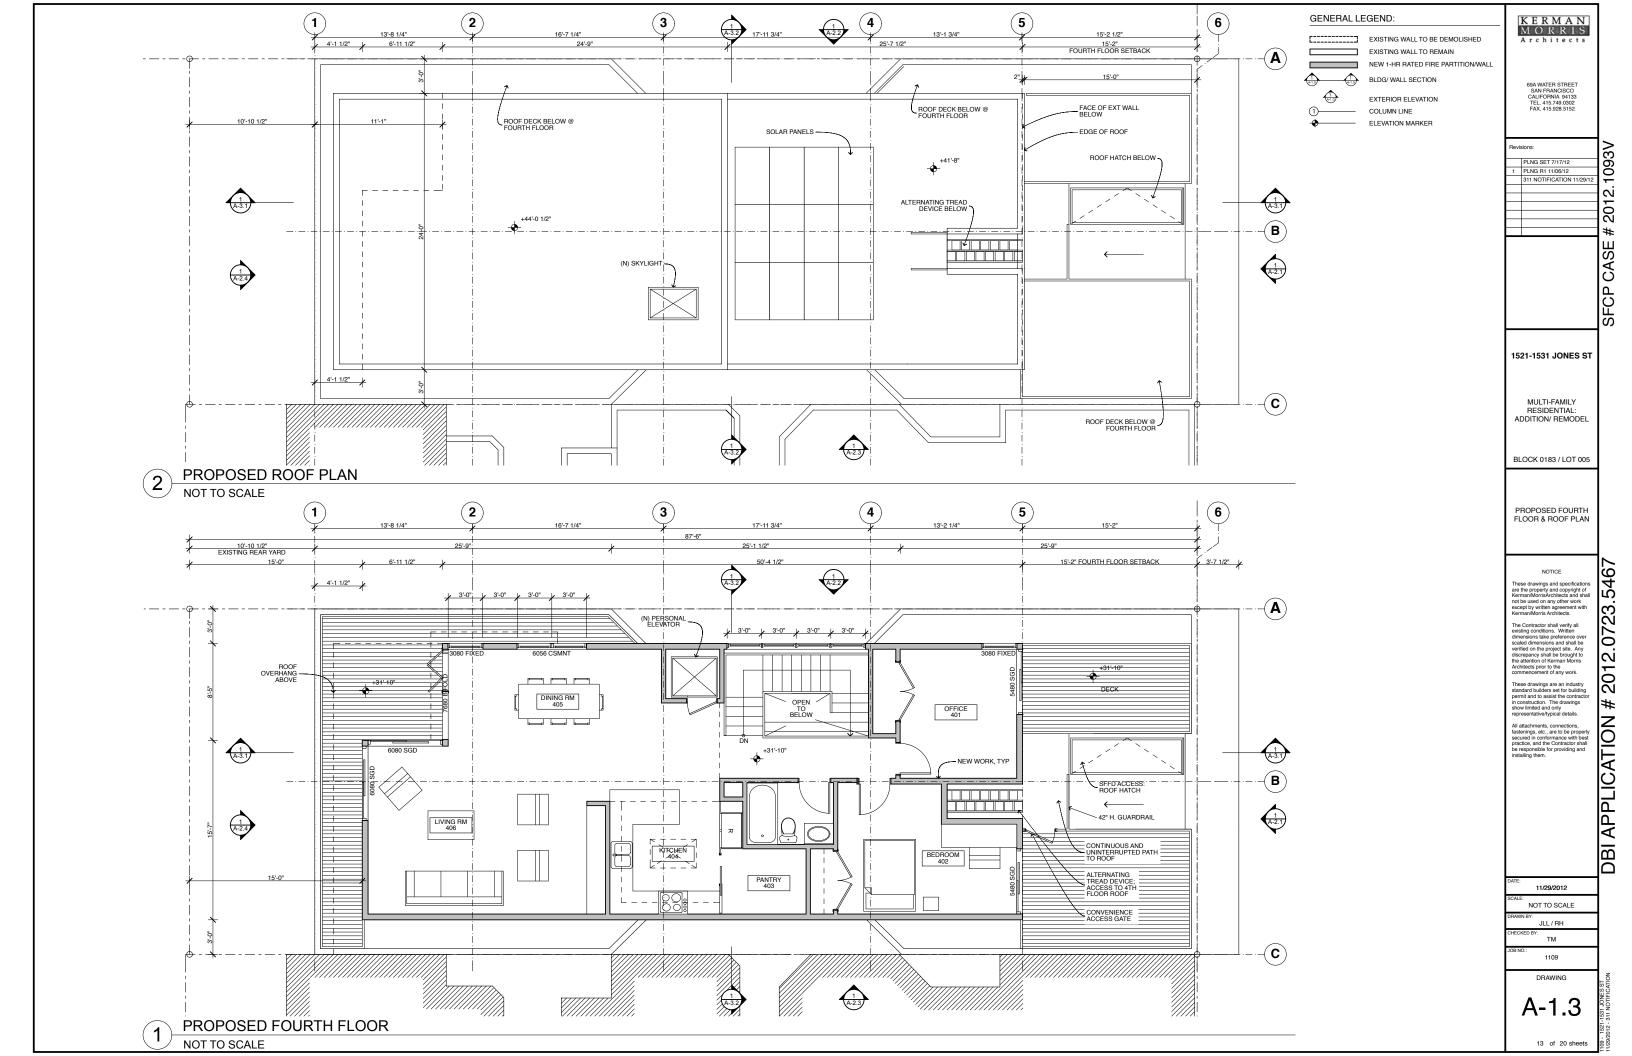

#### PROJECT DESCRIPTION

The Project proposes construction of a partial one-story vertical addition over the existing three-story-over-basement, six-family building; roof decks accessed from the new fourth floor; creation of three off-street parking spaces via a new 8'-6" wide garage door; and minor alterations to the front entry stair to provide access down into the new garage. The vertical addition would be setback 15'-2" from the front façade, 3'-0" from both the north and south side properties lines, and a minimum of 4'-0" from the rear building wall. The height of the fourth floor would be reduced towards the front of the addition, being limited in floor-to-ceiling height to 8'-8", while the rear half of the addition would rise to a floor-to-ceiling height of 11'-0".

The existing building is considered legal noncomplying, since it is constructed partially within the required rear yard; as such, the vertical addition – located above the rear portion of the existing structure – requires the granting of rear yard and noncomplying structure variances (Sections 134 and 188, respectively) from the Zoning Administrator.