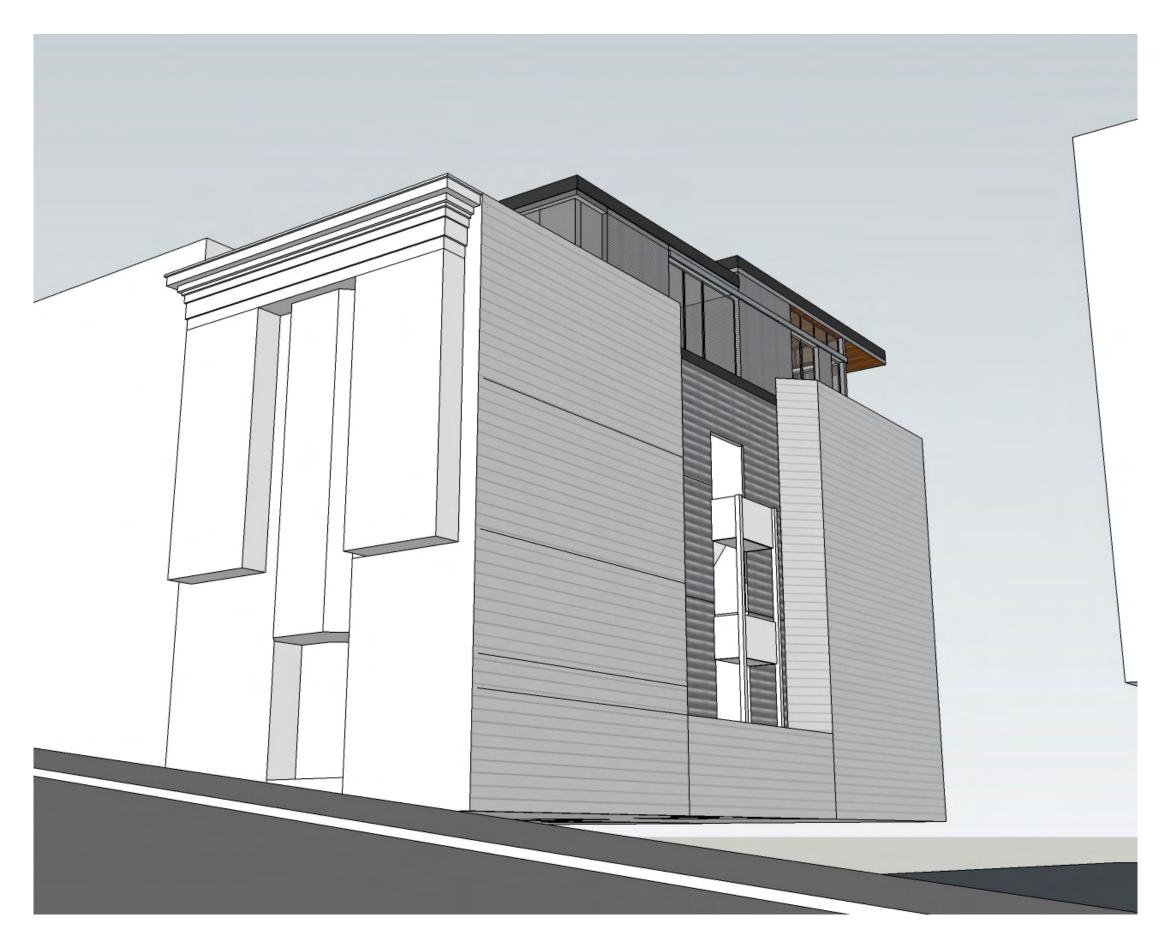

#### PROJECT DESCRIPTION

The Project proposes construction of a partial one-story vertical addition over the existing three-story-over-basement, six-family building; roof decks accessed from the new fourth floor; creation of three off-street parking spaces via a new 8'-6" wide garage door; and minor alterations to the front entry stair to provide access down into the new garage. The vertical addition would be setback 15'-2" from the front façade, 3'-0" from both the north and south side properties lines, and a minimum of 4'-0" from the rear building wall. The height of the fourth floor would be reduced towards the front of the addition, being limited in floor-to-ceiling height to 8'-8", while the rear half of the addition would rise to a floor-to-ceiling height of 11'-0".

#### RESIDENTIAL DESIGN TEAM REVIEW

The Residential Design Team (RDT) reviewed this project twice (once before the Section 311 Notification and once after the two DRs were filed) and concluded on both occasions that the project was appropriate as-designed. Primarily, the RDT felt that the project was approvable and consistent with the Residential Design Guidelines (RDGs), specifically because the RDGs state that one-story vertical additions are typically appropriate if setback in such a manner to be minimally visible from the public right-of-way. The proposed addition is only one-story taller than the prevailing street wall height, and is setback more

SAN FRANCISCO
PLANNING DEPARTMENT

than 15'-0" from the street. The addition will be minimally visible from the south and from across the street, and will only become visible when viewed immediately to the north, across the large front yard of the adjacent neighbor. The addition will remain shorter in height that Mr. Low's fourth floor penthouse addition, and is an appropriate addition given the surrounding context.