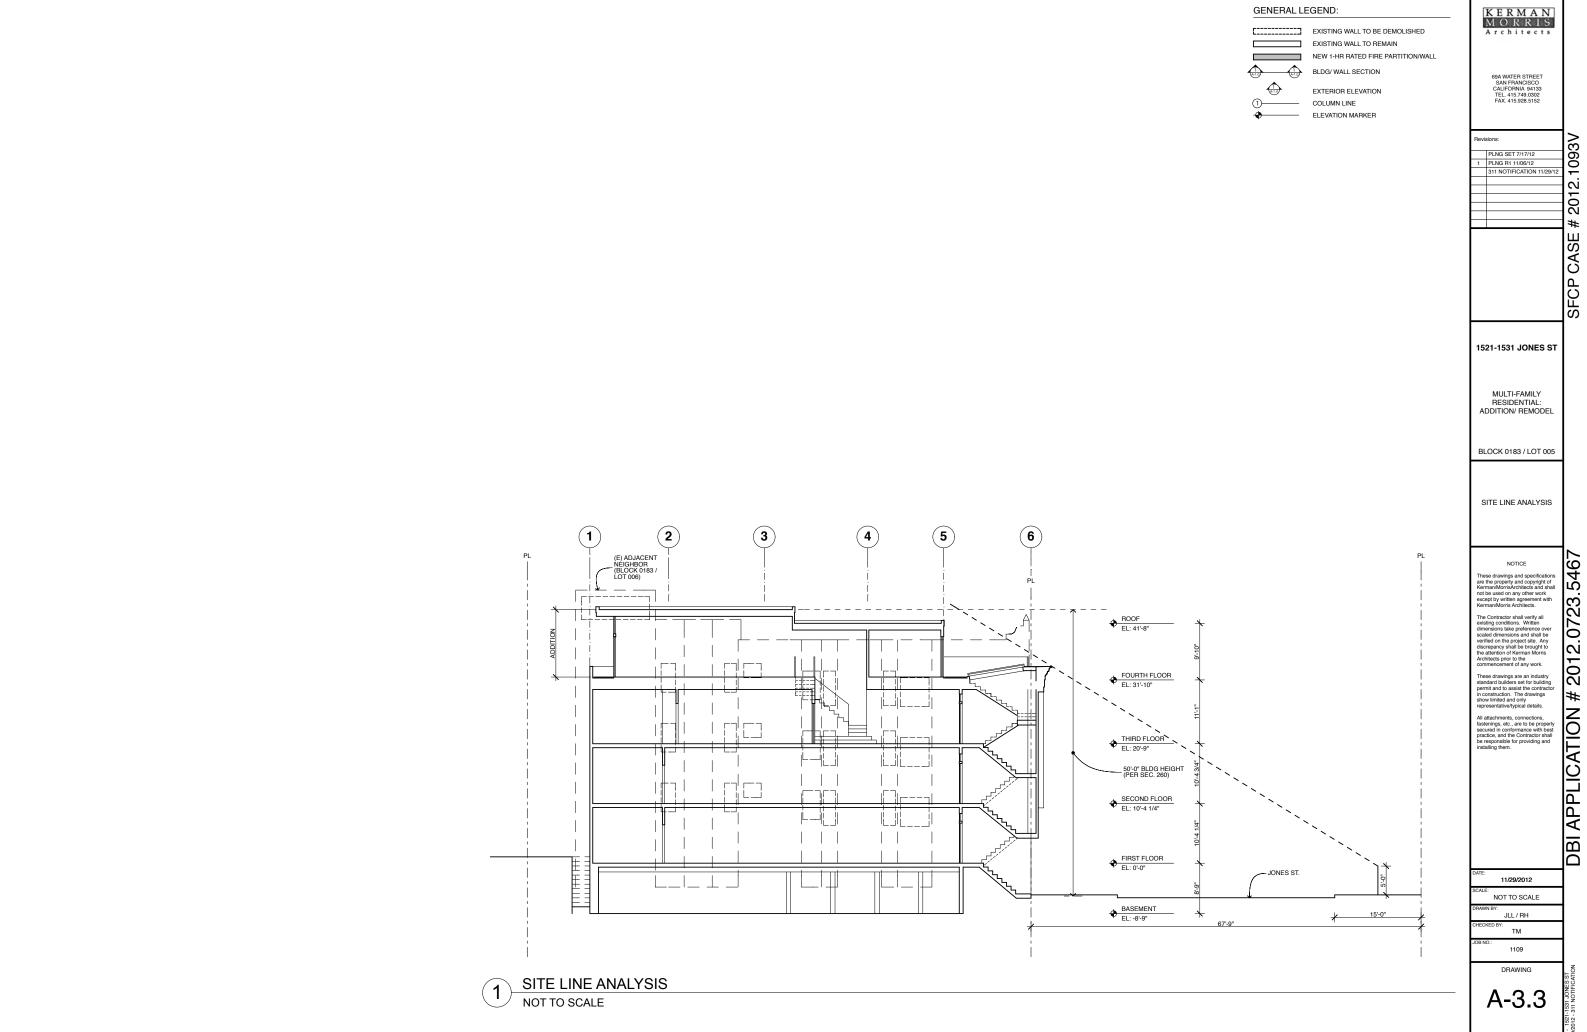

#### PROJECT DESCRIPTION

The Project proposes construction of a partial one-story vertical addition over the existing three-story-over-basement, six-family building; roof decks accessed from the new fourth floor; creation of three off-street parking spaces via a new 8'-6" wide garage door; and minor alterations to the front entry stair to provide access down into the new garage. The vertical addition would be setback 15'-2" from the front façade, 3'-0" from both the north and south side properties lines, and a minimum of 4'-0" from the rear building wall. The height of the fourth floor would be reduced towards the front of the addition, being limited in floor-to-ceiling height to 8'-8", while the rear half of the addition would rise to a floor-to-ceiling height of 11'-0".

The existing building is considered legal noncomplying, since it is constructed partially within the required rear yard; as such, the vertical addition – located above the rear portion of the existing structure – requires the granting of rear yard and noncomplying structure variances (Sections 134 and 188, respectively) from the Zoning Administrator.

# SITE DESCRIPTION AND PRESENT USE

The property is developed with a three-story-over-basement, six-unit apartment building (two-units per floor) at 1521-1531 Jones Street, between Jackson Street and Pacific Avenue. The building extends into the required rear yard (leaving a 10'-11" rear yard), and is thus considered a legal, non-complying structure. Five of the units are currently being rented to tenants (and are considered rent-controlled units), and one of the units (on the top floor) is vacant, intended for owner-occupancy, and is the focus of the subject building permit.