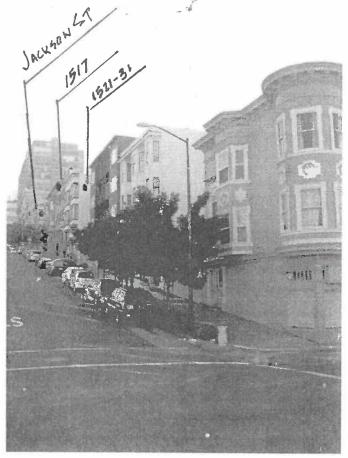

# SITE DESCRIPTION AND PRESENT USE

The property is developed with a three-story-over-basement, six-unit apartment building (two-units per floor) at 1521-1531 Jones Street, between Jackson Street and Pacific Avenue. The building extends into the required rear yard (leaving a 10'-11" rear yard), and is thus considered a legal, non-complying structure. Five of the units are currently being rented to tenants (and are considered rent-controlled units), and one of the units (on the top floor) is vacant, intended for owner-occupancy, and is the focus of the subject building permit.

# SURROUNDING PROPERTIES AND NEIGHBORHOOD

The surrounding neighborhood is mixed in character, but with a strong pattern of four-story buildings (or three-story plus basement) holding the street. The two buildings to the south (uphill), including the adjacent building to the south that is owned by one of the DR Requestors (Mr. Low), are both approximately 40′-0″ at the street; the two buildings to the north (downhill) that are built to the street are also approximately 40′-0″ at the street. The adjacent neighbor immediately to the north is developed with a noncomplying building that is located at the rear of the lot, resulting in a large yard fronting the street. Similarly, many of the properties across the street (four of the seven) are approximately 40′-0″ tall at the street.

The property to the south (Mr. Low's property), includes a small fourth floor addition with roof deck access, that is located above the rear of his building. This addition extends approximately above the roofline of the proposed fourth floor addition.

# **Site Photo**

SUBJECT PROPERTY

SUBJECT PROPERTY

Abbreviated DR & Variance Vertical Addition Case Number 2012.1093DDV 1521-1531 Jones Street