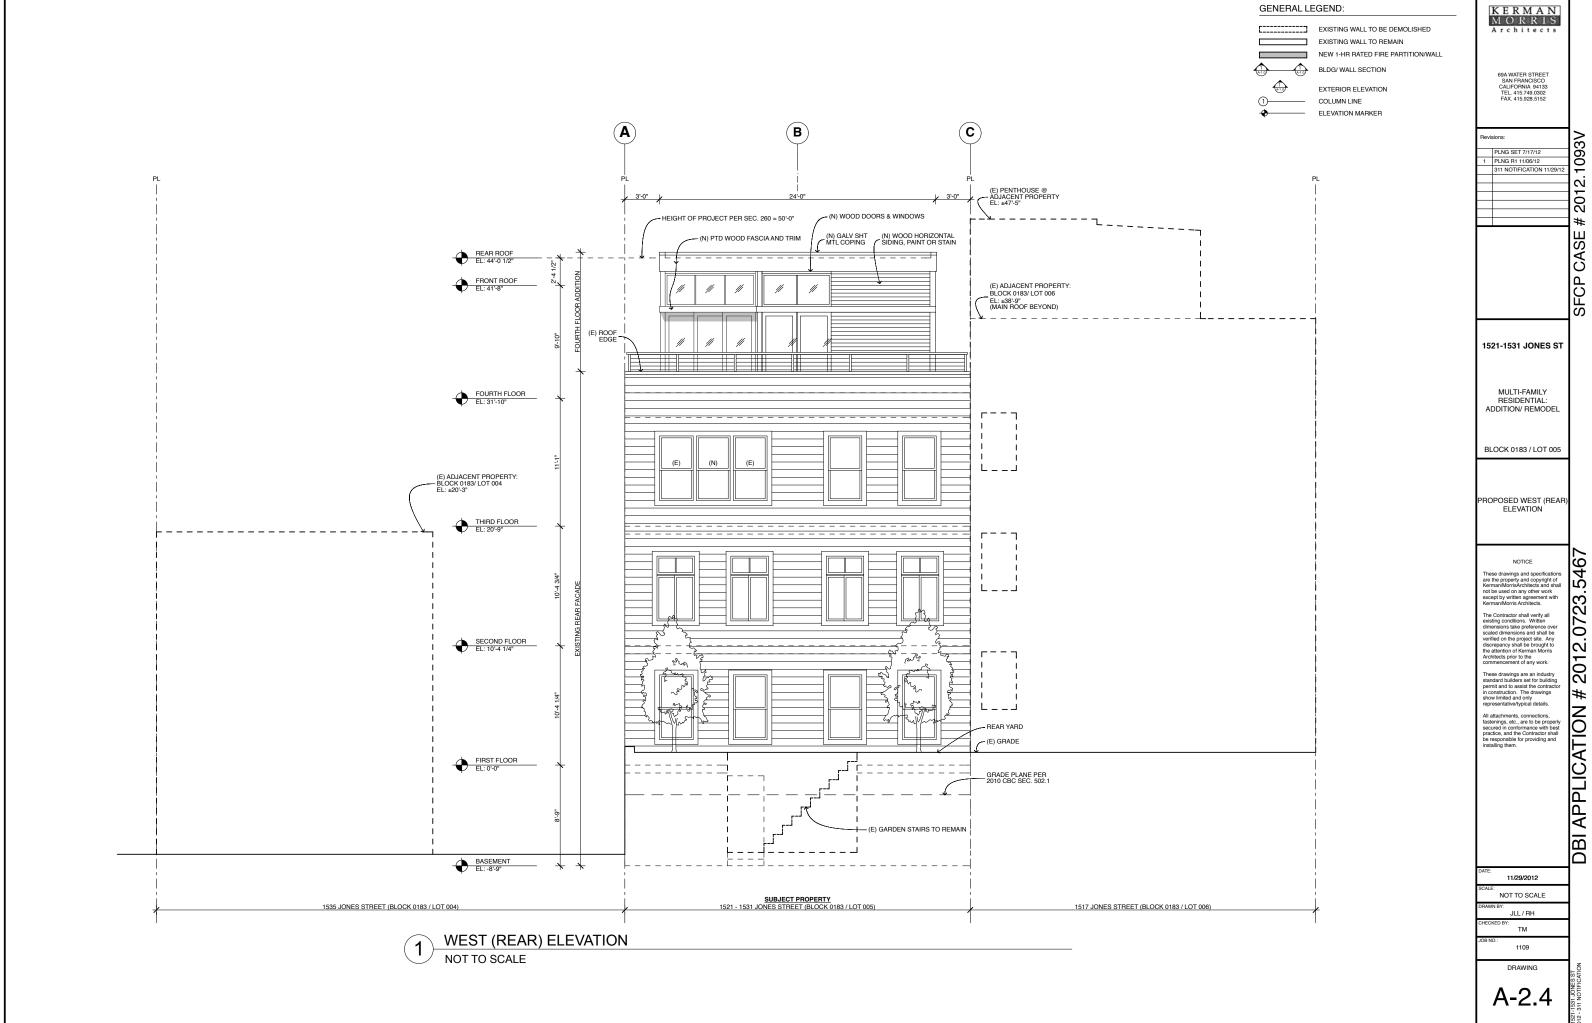

#### PROJECT DESCRIPTION

The Project proposes construction of a partial one-story vertical addition over the existing three-story-over-basement, six-family building; roof decks accessed from the new fourth floor; creation of three off-street parking spaces via a new 8'-6" wide garage door; and minor alterations to the front entry stair to provide access down into the new garage. The vertical addition would be setback 15'-2" from the front façade, 3'-0" from both the north and south side properties lines, and a minimum of 4'-0" from the rear building wall. The height of the fourth floor would be reduced towards the front of the addition, being limited in floor-to-ceiling height to 8'-8", while the rear half of the addition would rise to a floor-to-ceiling height of 11'-0".

The existing building is considered legal noncomplying, since it is constructed partially within the required rear yard; as such, the vertical addition – located above the rear portion of the existing structure – requires the granting of rear yard and noncomplying structure variances (Sections 134 and 188, respectively) from the Zoning Administrator.

# SURROUNDING PROPERTIES AND NEIGHBORHOOD

The surrounding neighborhood is mixed in character, but with a strong pattern of four-story buildings (or three-story plus basement) holding the street. The two buildings to the south (uphill), including the adjacent building to the south that is owned by one of the DR Requestors (Mr. Low), are both approximately 40′-0″ at the street; the two buildings to the north (downhill) that are built to the street are also approximately 40′-0″ at the street. The adjacent neighbor immediately to the north is developed with a noncomplying building that is located at the rear of the lot, resulting in a large yard fronting the street. Similarly, many of the properties across the street (four of the seven) are approximately 40′-0″ tall at the street.

The property to the south (Mr. Low's property), includes a small fourth floor addition with roof deck access, that is located above the rear of his building. This addition extends approximately above the roofline of the proposed fourth floor addition.