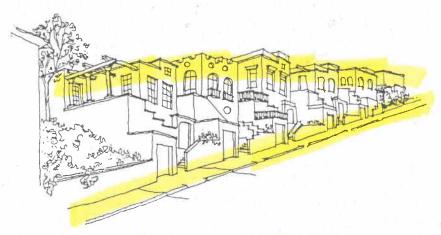

#### PROJECT DESCRIPTION

The Project proposes construction of a partial one-story vertical addition over the existing three-story-over-basement, six-family building; roof decks accessed from the new fourth floor; creation of three off-street parking spaces via a new 8'-6" wide garage door; and minor alterations to the front entry stair to provide access down into the new garage. The vertical addition would be setback 15'-2" from the front façade, 3'-0" from both the north and south side properties lines, and a minimum of 4'-0" from the rear building wall. The height of the fourth floor would be reduced towards the front of the addition, being limited in floor-to-ceiling height to 8'-8", while the rear half of the addition would rise to a floor-to-ceiling height of 11'-0".

#### RESIDENTIAL DESIGN TEAM REVIEW

The Residential Design Team (RDT) reviewed this project twice (once before the Section 311 Notification and once after the two DRs were filed) and concluded on both occasions that the project was appropriate as-designed. Primarily, the RDT felt that the project was approvable and consistent with the Residential Design Guidelines (RDGs), specifically because the RDGs state that one-story vertical additions are typically appropriate if setback in such a manner to be minimally visible from the public right-of-way. The proposed addition is only one-story taller than the prevailing street wall height, and is setback more

SAN FRANCISCO
PLANNING DEPARTMENT

than 15'-0" from the street. The addition will be minimally visible from the south and from across the street, and will only become visible when viewed immediately to the north, across the large front yard of the adjacent neighbor. The addition will remain shorter in height that Mr. Low's fourth floor penthouse addition, and is an appropriate addition given the surrounding context.

The RDT also determined that the project did not create any unusual impacts on the interior living spaces of neighboring properties. The RDGs recognize that in dense urban living environments, there is often some loss of light and privacy due to development; however, the RDT did not find that this project would create any <u>unusual</u> circumstances relating to privacy or light. Furthermore, the addition includes 3′-0″ setbacks long both the northern and southern sides, as well as a minimum of a 4′-0″ setback from the rear building wall, which help to minimize the project's effect on the surrounding properties.