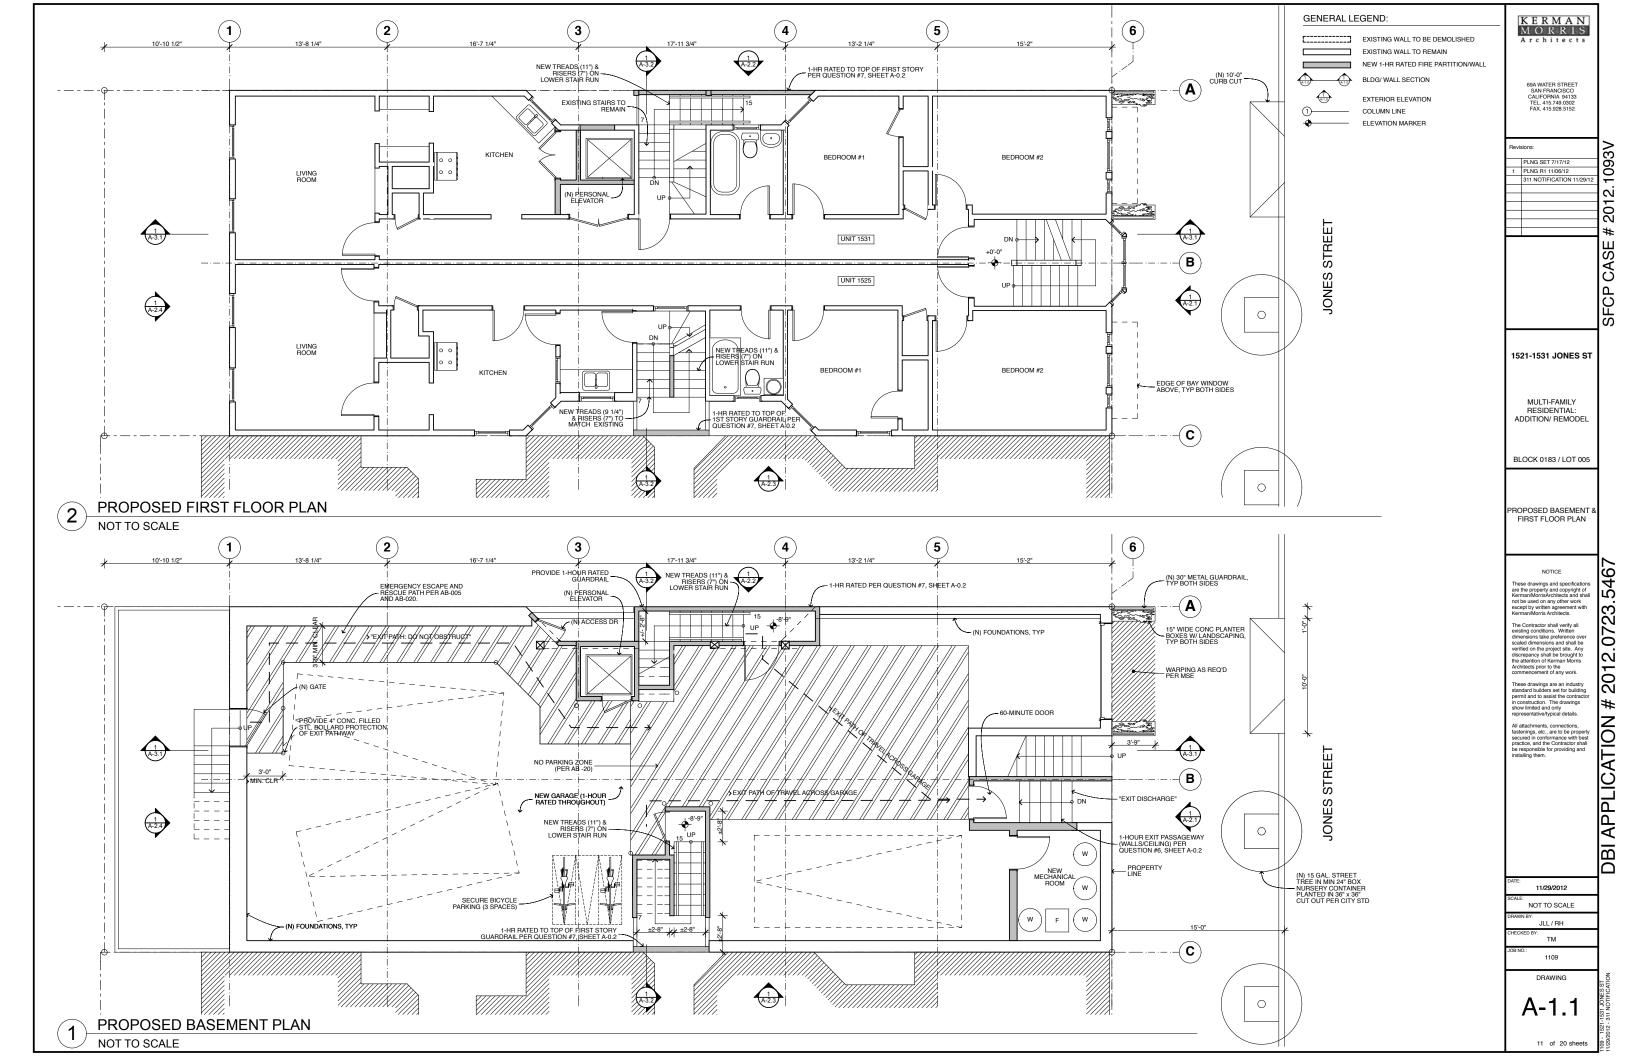

#### PROJECT DESCRIPTION

The Project proposes construction of a partial one-story vertical addition over the existing three-story-over-basement, six-family building; roof decks accessed from the new fourth floor; creation of three off-street parking spaces via a new 8'-6" wide garage door; and minor alterations to the front entry stair to provide access down into the new garage. The vertical addition would be setback 15'-2" from the front façade, 3'-0" from both the north and south side properties lines, and a minimum of 4'-0" from the rear building wall. The height of the fourth floor would be reduced towards the front of the addition, being limited in floor-to-ceiling height to 8'-8", while the rear half of the addition would rise to a floor-to-ceiling height of 11'-0".

The proposal includes the construction of a partial one-story vertical addition and façade alterations, which include but are not limited to a new garage door for access to three new off-street parking spaces. Although the proposed vertical addition will be located above the existing building and will not extend any further into the rear yard, the existing building is considered noncomplying, since a portion of the building extends into the required rear yard. Since a portion of the proposed vertical addition is also located within the required rear yard, it requires rear yard and noncomplying structure variances. The