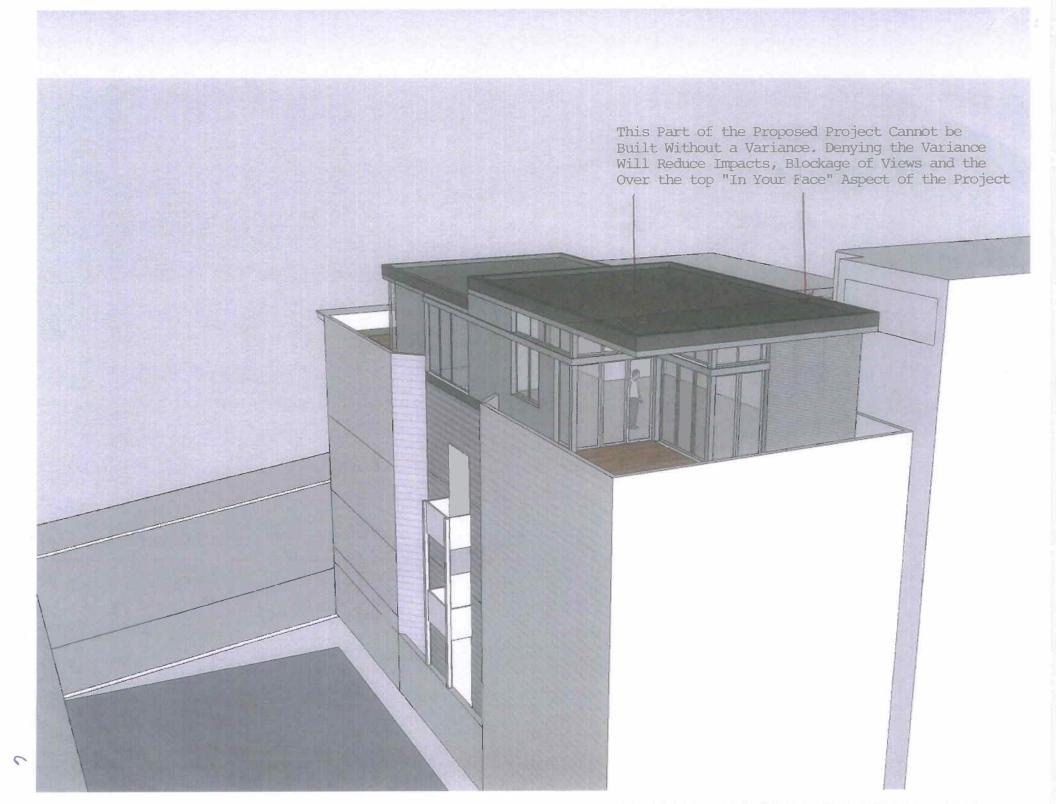

#### PROJECT DESCRIPTION

The Project proposes construction of a partial one-story vertical addition over the existing three-story-over-basement, six-family building; roof decks accessed from the new fourth floor; creation of three off-street parking spaces via a new 8'-6" wide garage door; and minor alterations to the front entry stair to provide access down into the new garage. The vertical addition would be setback 15'-2" from the front façade, 3'-0" from both the north and south side properties lines, and a minimum of 4'-0" from the rear building wall. The height of the fourth floor would be reduced towards the front of the addition, being limited in floor-to-ceiling height to 8'-8", while the rear half of the addition would rise to a floor-to-ceiling height of 11'-0".

The existing building is considered legal noncomplying, since it is constructed partially within the required rear yard; as such, the vertical addition – located above the rear portion of the existing structure – requires the granting of rear yard and noncomplying structure variances (Sections 134 and 188, respectively) from the Zoning Administrator.

#### RESIDENTIAL DESIGN TEAM REVIEW

The Residential Design Team (RDT) reviewed this project twice (once before the Section 311 Notification and once after the two DRs were filed) and concluded on both occasions that the project was appropriate as-designed. Primarily, the RDT felt that the project was approvable and consistent with the Residential Design Guidelines (RDGs), specifically because the RDGs state that one-story vertical additions are typically appropriate if setback in such a manner to be minimally visible from the public right-of-way. The proposed addition is only one-story taller than the prevailing street wall height, and is setback more

SAN FRANCISCO
PLANNING DEPARTMENT

than 15'-0" from the street. The addition will be minimally visible from the south and from across the street, and will only become visible when viewed immediately to the north, across the large front yard of the adjacent neighbor. The addition will remain shorter in height that Mr. Low's fourth floor penthouse addition, and is an appropriate addition given the surrounding context.