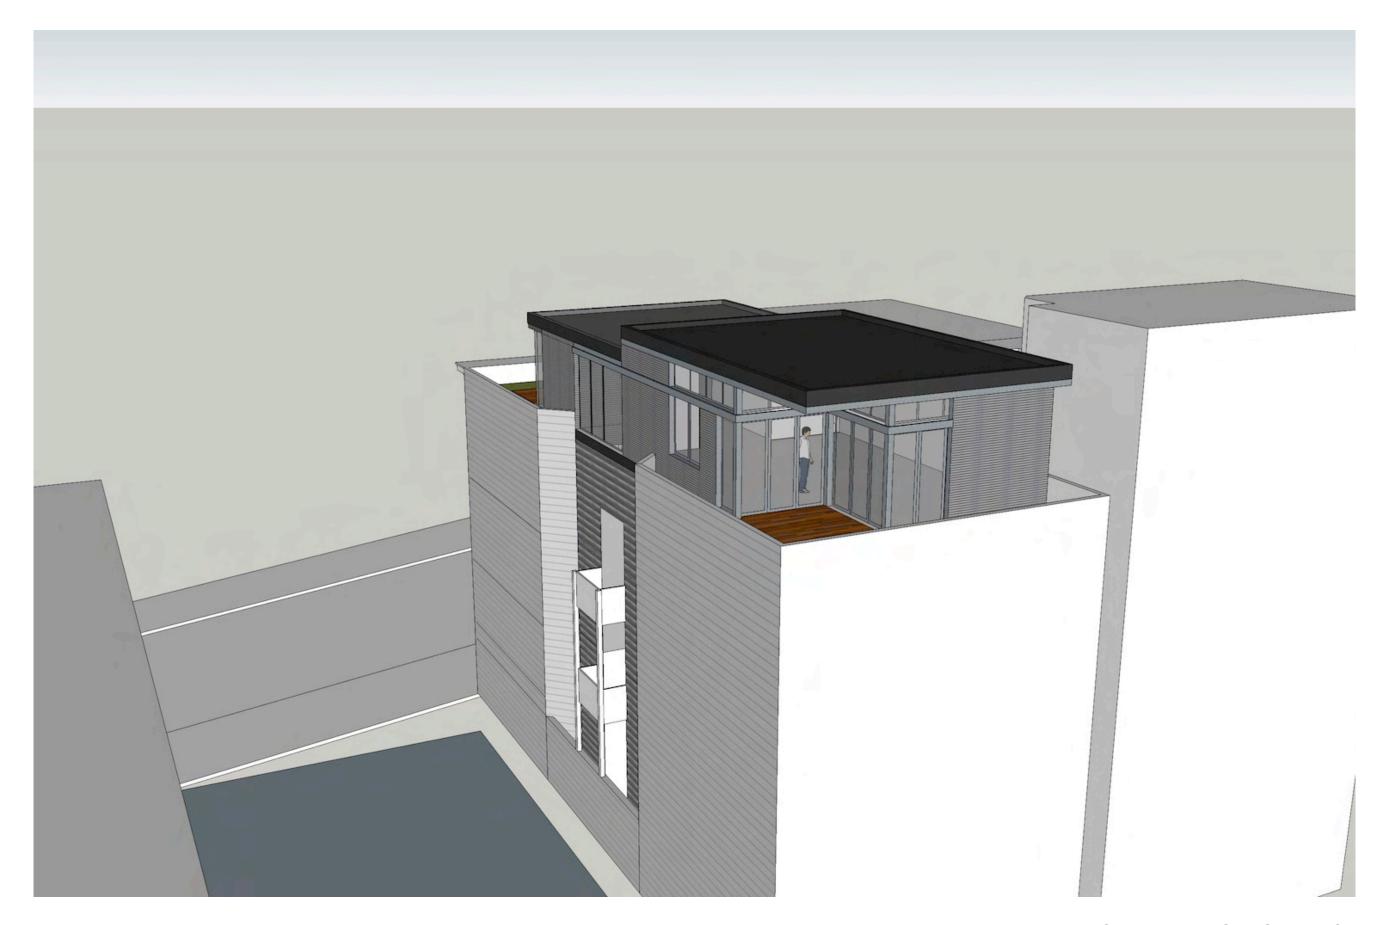

#### PROJECT DESCRIPTION

The Project proposes construction of a partial one-story vertical addition over the existing three-story-over-basement, six-family building; roof decks accessed from the new fourth floor; creation of three off-street parking spaces via a new 8'-6" wide garage door; and minor alterations to the front entry stair to provide access down into the new garage. The vertical addition would be setback 15'-2" from the front façade, 3'-0" from both the north and south side properties lines, and a minimum of 4'-0" from the rear building wall. The height of the fourth floor would be reduced towards the front of the addition, being limited in floor-to-ceiling height to 8'-8", while the rear half of the addition would rise to a floor-to-ceiling height of 11'-0".

The existing building is considered legal noncomplying, since it is constructed partially within the required rear yard; as such, the vertical addition – located above the rear portion of the existing structure – requires the granting of rear yard and noncomplying structure variances (Sections 134 and 188, respectively) from the Zoning Administrator.

The property to the south (Mr. Low's property), includes a small fourth floor addition with roof deck access, that is located above the rear of his building. This addition extends approximately above the roofline of the proposed fourth floor addition.