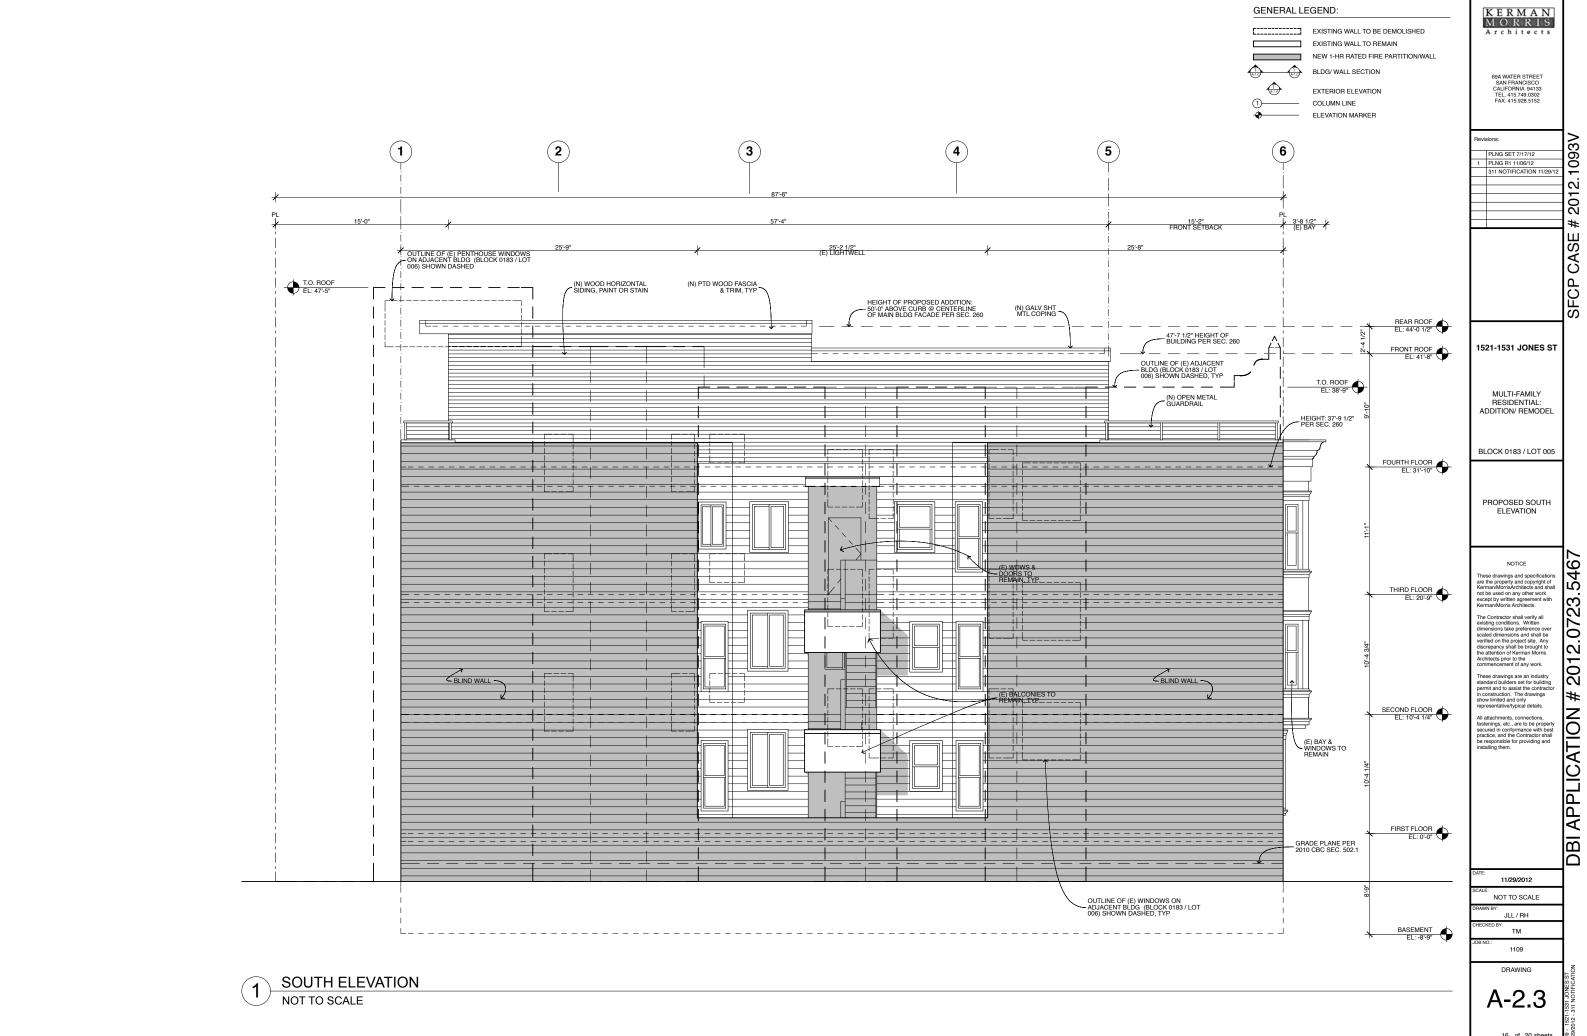

#### PROJECT DESCRIPTION

The Project proposes construction of a partial one-story vertical addition over the existing three-story-over-basement, six-family building; roof decks accessed from the new fourth floor; creation of three off-street parking spaces via a new 8'-6" wide garage door; and minor alterations to the front entry stair to provide access down into the new garage. The vertical addition would be setback 15'-2" from the front façade, 3'-0" from both the north and south side properties lines, and a minimum of 4'-0" from the rear building wall. The height of the fourth floor would be reduced towards the front of the addition, being limited in floor-to-ceiling height to 8'-8", while the rear half of the addition would rise to a floor-to-ceiling height of 11'-0".

The existing building is considered legal noncomplying, since it is constructed partially within the required rear yard; as such, the vertical addition – located above the rear portion of the existing structure – requires the granting of rear yard and noncomplying structure variances (Sections 134 and 188, respectively) from the Zoning Administrator.

#### RESIDENTIAL DESIGN TEAM REVIEW

The Residential Design Team (RDT) reviewed this project twice (once before the Section 311 Notification and once after the two DRs were filed) and concluded on both occasions that the project was appropriate as-designed. Primarily, the RDT felt that the project was approvable and consistent with the Residential Design Guidelines (RDGs), specifically because the RDGs state that one-story vertical additions are typically appropriate if setback in such a manner to be minimally visible from the public right-of-way. The proposed addition is only one-story taller than the prevailing street wall height, and is setback more

SAN FRANCISCO
PLANNING DEPARTMENT

than 15'-0" from the street. The addition will be minimally visible from the south and from across the street, and will only become visible when viewed immediately to the north, across the large front yard of the adjacent neighbor. The addition will remain shorter in height that Mr. Low's fourth floor penthouse addition, and is an appropriate addition given the surrounding context.

The RDT also determined that the project did not create any unusual impacts on the interior living spaces of neighboring properties. The RDGs recognize that in dense urban living environments, there is often some loss of light and privacy due to development; however, the RDT did not find that this project would create any <u>unusual</u> circumstances relating to privacy or light. Furthermore, the addition includes 3′-0″ setbacks long both the northern and southern sides, as well as a minimum of a 4′-0″ setback from the rear building wall, which help to minimize the project's effect on the surrounding properties.