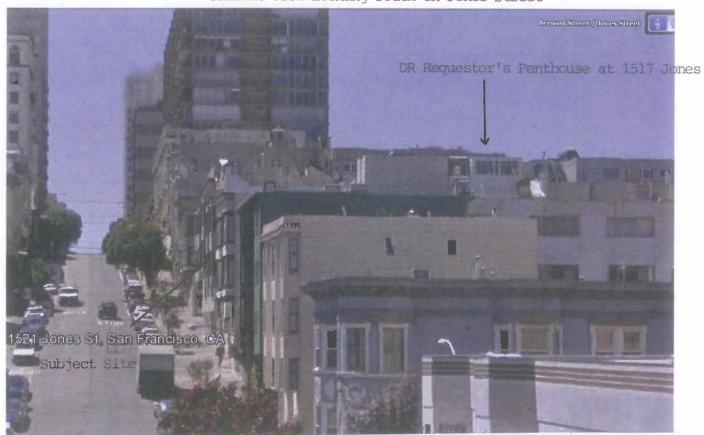

The property to the south (Mr. Low's property), includes a small fourth floor addition with roof deck access, that is located above the rear of his building. This addition extends approximately above the roofline of the proposed fourth floor addition.

#### **DR REQUESTOR #1**

Lindbergh Low, 65 Robinhood Drive, San Francisco, CA 94127. The DR Requestor owns the adjacent property to the south at 1517 Jones Street.

SAN FRANCISCO
PLANNING DEPARTMENT

than 15'-0" from the street. The addition will be minimally visible from the south and from across the street, and will only become visible when viewed immediately to the north, across the large front yard of the adjacent neighbor. The addition will remain shorter in height that Mr. Low's fourth floor penthouse addition, and is an appropriate addition given the surrounding context.