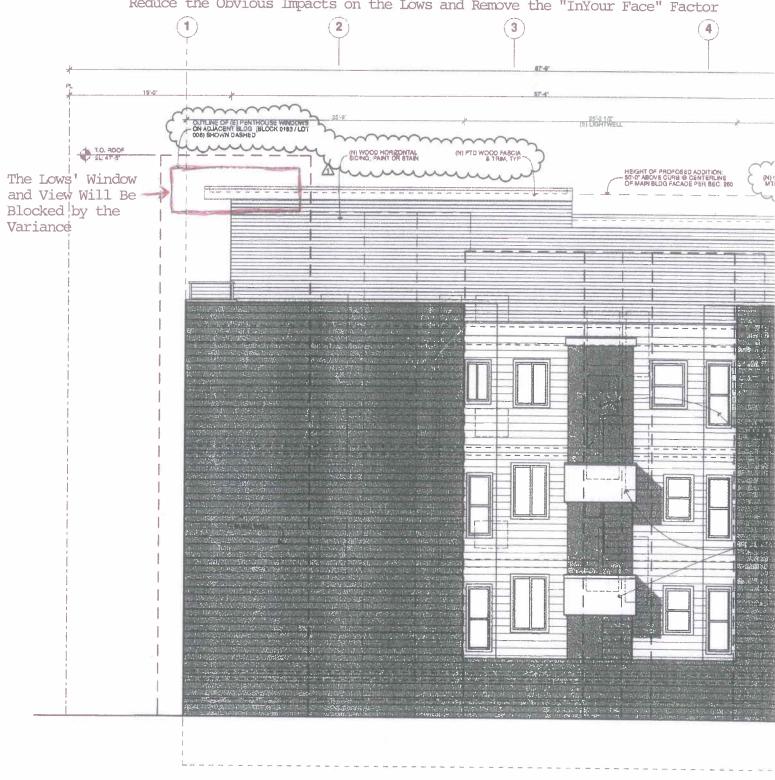

#### PROJECT DESCRIPTION

The Project proposes construction of a partial one-story vertical addition over the existing three-story-over-basement, six-family building; roof decks accessed from the new fourth floor; creation of three off-street parking spaces via a new 8'-6" wide garage door; and minor alterations to the front entry stair to provide access down into the new garage. The vertical addition would be setback 15'-2" from the front façade, 3'-0" from both the north and south side properties lines, and a minimum of 4'-0" from the rear building wall. The height of the fourth floor would be reduced towards the front of the addition, being limited in floor-to-ceiling height to 8'-8", while the rear half of the addition would rise to a floor-to-ceiling height of 11'-0".

The property to the south (Mr. Low's property), includes a small fourth floor addition with roof deck access, that is located above the rear of his building. This addition extends approximately above the roofline of the proposed fourth floor addition.

SAN FRANCISCO
PLANNING DEPARTMENT

than 15'-0" from the street. The addition will be minimally visible from the south and from across the street, and will only become visible when viewed immediately to the north, across the large front yard of the adjacent neighbor. The addition will remain shorter in height that Mr. Low's fourth floor penthouse addition, and is an appropriate addition given the surrounding context.

The RDT also determined that the project did not create any unusual impacts on the interior living spaces of neighboring properties. The RDGs recognize that in dense urban living environments, there is often some loss of light and privacy due to development; however, the RDT did not find that this project would create any <u>unusual</u> circumstances relating to privacy or light. Furthermore, the addition includes 3′-0″ setbacks long both the northern and southern sides, as well as a minimum of a 4′-0″ setback from the rear building wall, which help to minimize the project's effect on the surrounding properties.