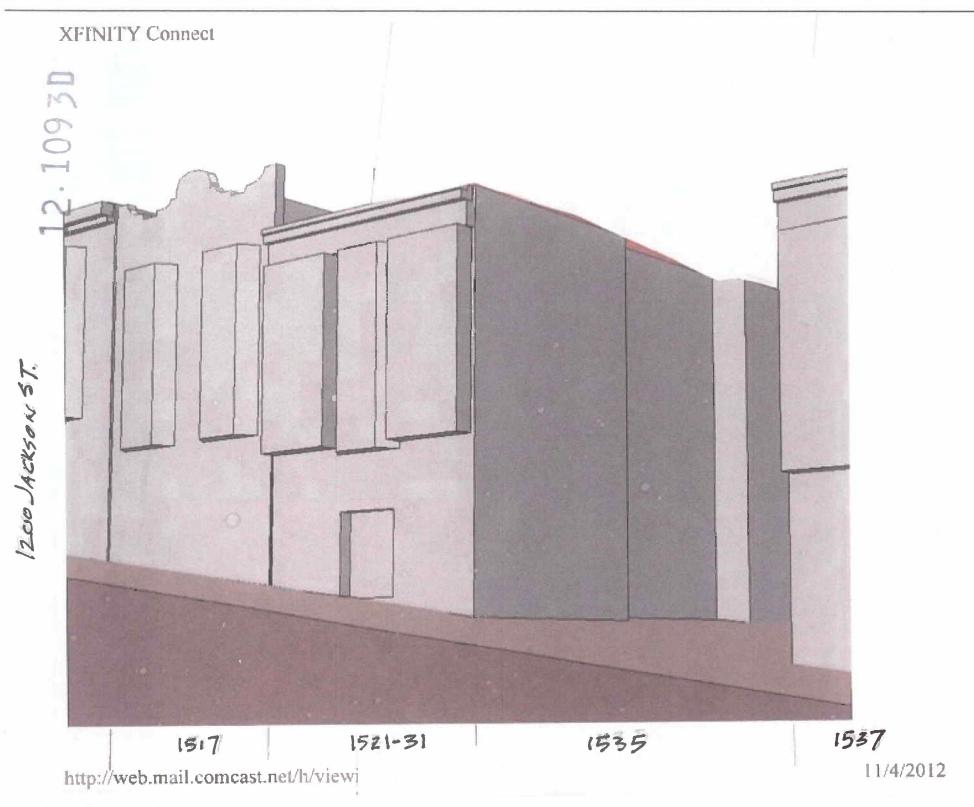

#### PROJECT DESCRIPTION

The Project proposes construction of a partial one-story vertical addition over the existing three-story-over-basement, six-family building; roof decks accessed from the new fourth floor; creation of three off-street parking spaces via a new 8'-6" wide garage door; and minor alterations to the front entry stair to provide access down into the new garage. The vertical addition would be setback 15'-2" from the front façade, 3'-0" from both the north and south side properties lines, and a minimum of 4'-0" from the rear building wall. The height of the fourth floor would be reduced towards the front of the addition, being limited in floor-to-ceiling height to 8'-8", while the rear half of the addition would rise to a floor-to-ceiling height of 11'-0".

# SURROUNDING PROPERTIES AND NEIGHBORHOOD

The surrounding neighborhood is mixed in character, but with a strong pattern of four-story buildings (or three-story plus basement) holding the street. The two buildings to the south (uphill), including the adjacent building to the south that is owned by one of the DR Requestors (Mr. Low), are both approximately 40′-0″ at the street; the two buildings to the north (downhill) that are built to the street are also approximately 40′-0″ at the street. The adjacent neighbor immediately to the north is developed with a noncomplying building that is located at the rear of the lot, resulting in a large yard fronting the street. Similarly, many of the properties across the street (four of the seven) are approximately 40′-0″ tall at the street.

The property to the south (Mr. Low's property), includes a small fourth floor addition with roof deck access, that is located above the rear of his building. This addition extends approximately above the roofline of the proposed fourth floor addition.