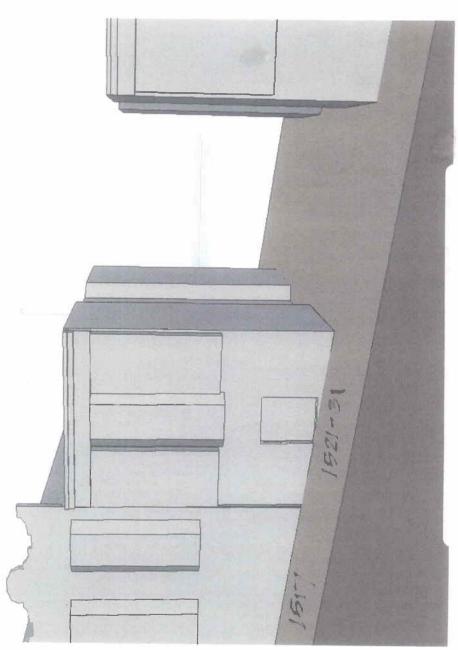

#### PROJECT DESCRIPTION

The Project proposes construction of a partial one-story vertical addition over the existing three-story-over-basement, six-family building; roof decks accessed from the new fourth floor; creation of three off-street parking spaces via a new 8'-6" wide garage door; and minor alterations to the front entry stair to provide access down into the new garage. The vertical addition would be setback 15'-2" from the front façade, 3'-0" from both the north and south side properties lines, and a minimum of 4'-0" from the rear building wall. The height of the fourth floor would be reduced towards the front of the addition, being limited in floor-to-ceiling height to 8'-8", while the rear half of the addition would rise to a floor-to-ceiling height of 11'-0".

The property to the south (Mr. Low's property), includes a small fourth floor addition with roof deck access, that is located above the rear of his building. This addition extends approximately above the roofline of the proposed fourth floor addition.

SAN FRANCISCO
PLANNING DEPARTMENT

than 15'-0" from the street. The addition will be minimally visible from the south and from across the street, and will only become visible when viewed immediately to the north, across the large front yard of the adjacent neighbor. The addition will remain shorter in height that Mr. Low's fourth floor penthouse addition, and is an appropriate addition given the surrounding context.