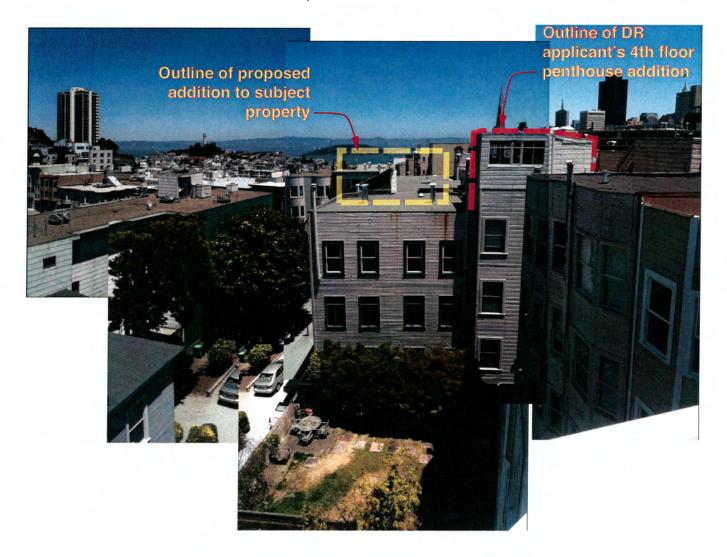

The property to the south (Mr. Low's property), includes a small fourth floor addition with roof deck access, that is located above the rear of his building. This addition extends approximately above the roofline of the proposed fourth floor addition.

SAN FRANCISCO
PLANNING DEPARTMENT

than 15'-0" from the street. The addition will be minimally visible from the south and from across the street, and will only become visible when viewed immediately to the north, across the large front yard of the adjacent neighbor. The addition will remain shorter in height that Mr. Low's fourth floor penthouse addition, and is an appropriate addition given the surrounding context.