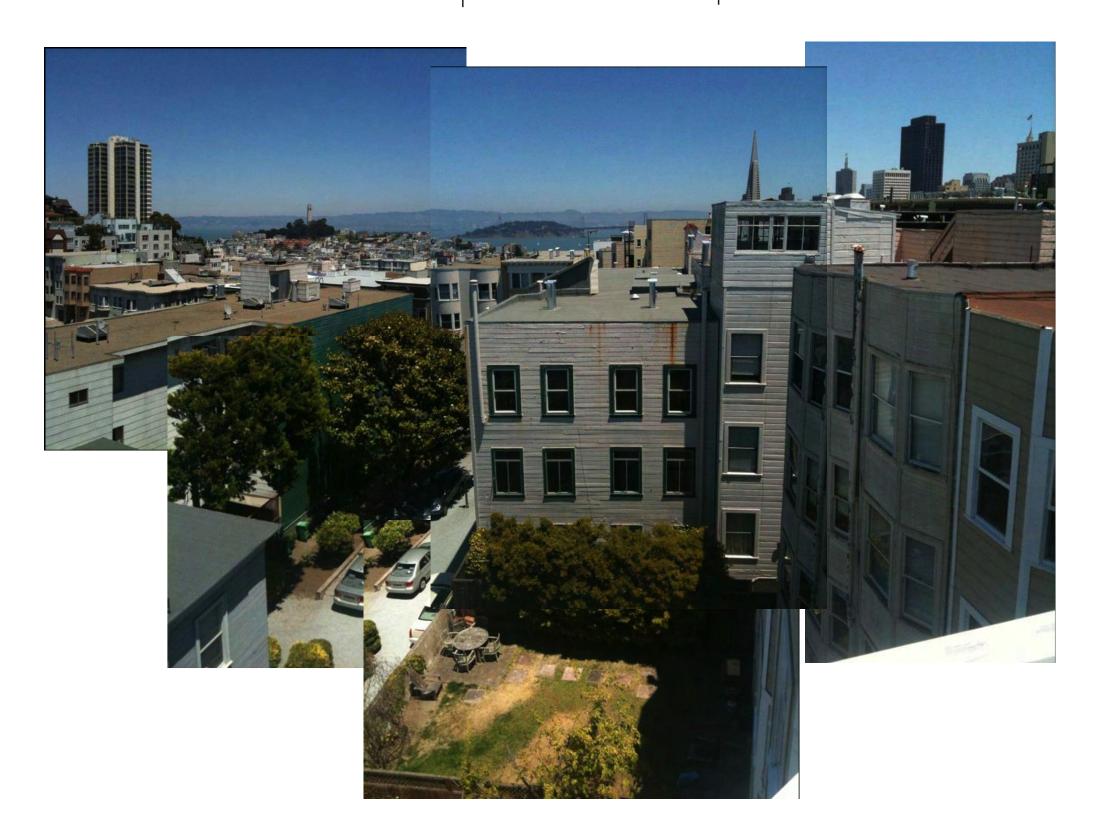

The RDT also determined that the project did not create any unusual impacts on the interior living spaces of neighboring properties. The RDGs recognize that in dense urban living environments, there is often some loss of light and privacy due to development; however, the RDT did not find that this project would create any <u>unusual</u> circumstances relating to privacy or light. Furthermore, the addition includes 3′-0″ setbacks long both the northern and southern sides, as well as a minimum of a 4′-0″ setback from the rear building wall, which help to minimize the project's effect on the surrounding properties.