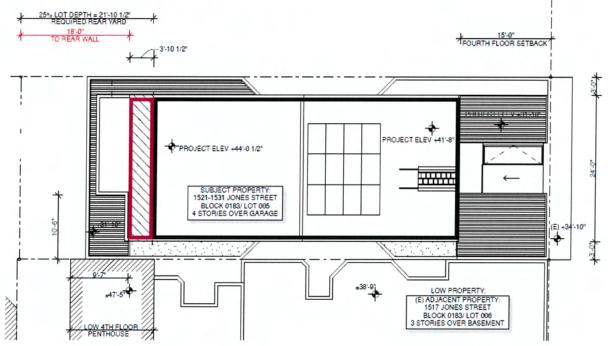

#### PROJECT DESCRIPTION

The Project proposes construction of a partial one-story vertical addition over the existing three-story-over-basement, six-family building; roof decks accessed from the new fourth floor; creation of three off-street parking spaces via a new 8'-6" wide garage door; and minor alterations to the front entry stair to provide access down into the new garage. The vertical addition would be setback 15'-2" from the front façade, 3'-0" from both the north and south side properties lines, and a minimum of 4'-0" from the rear building wall. The height of the fourth floor would be reduced towards the front of the addition, being limited in floor-to-ceiling height to 8'-8", while the rear half of the addition would rise to a floor-to-ceiling height of 11'-0".

The existing building is considered legal noncomplying, since it is constructed partially within the required rear yard; as such, the vertical addition – located above the rear portion of the existing structure – requires the granting of rear yard and noncomplying structure variances (Sections 134 and 188, respectively) from the Zoning Administrator.

# SITE DESCRIPTION AND PRESENT USE

The property is developed with a three-story-over-basement, six-unit apartment building (two-units per floor) at 1521-1531 Jones Street, between Jackson Street and Pacific Avenue. The building extends into the required rear yard (leaving a 10'-11" rear yard), and is thus considered a legal, non-complying structure. Five of the units are currently being rented to tenants (and are considered rent-controlled units), and one of the units (on the top floor) is vacant, intended for owner-occupancy, and is the focus of the subject building permit.