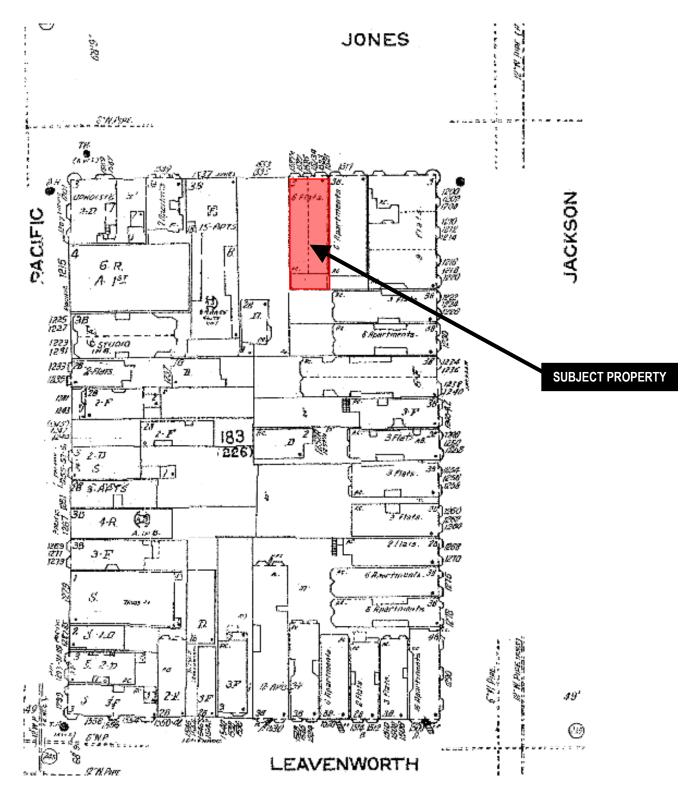

# Sanborn Map\*

<sup>\*</sup>The Sanborn Maps in San Francisco have not been updated since 1998, and this map may not accurately reflect existing conditions.

Abbreviated DR & Variance Vertical Addition **Case Number 2012.1093DDV** 1521-1531 Jones Street