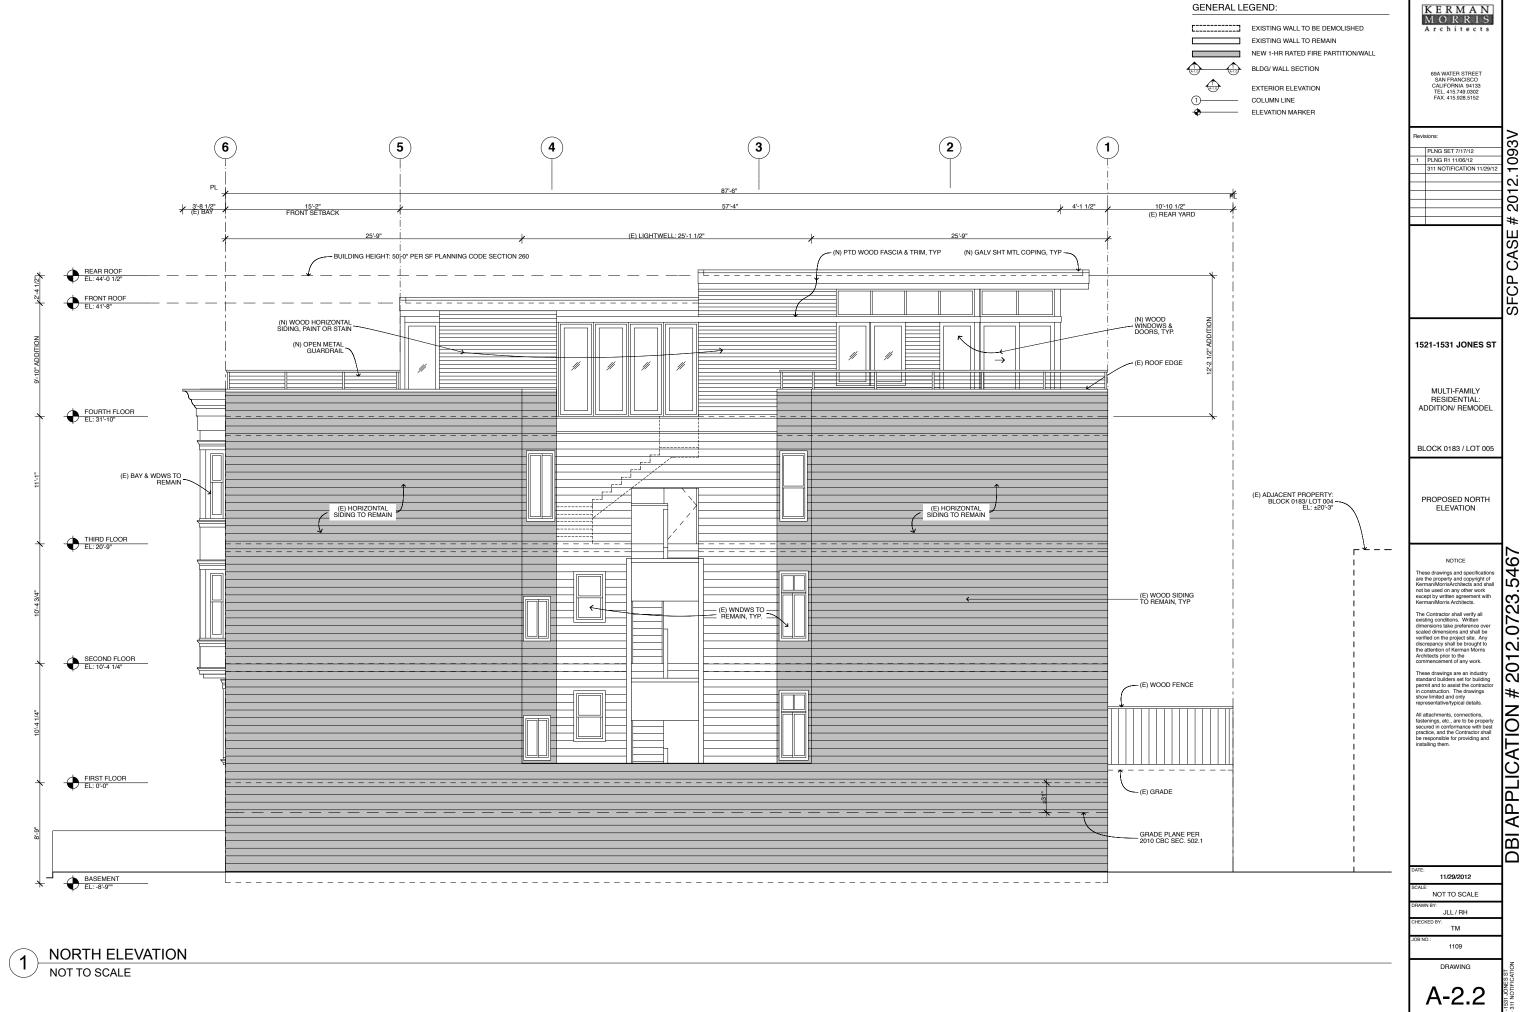

#### PROJECT DESCRIPTION

The Project proposes construction of a partial one-story vertical addition over the existing three-story-over-basement, six-family building; roof decks accessed from the new fourth floor; creation of three off-street parking spaces via a new 8'-6" wide garage door; and minor alterations to the front entry stair to provide access down into the new garage. The vertical addition would be setback 15'-2" from the front façade, 3'-0" from both the north and south side properties lines, and a minimum of 4'-0" from the rear building wall. The height of the fourth floor would be reduced towards the front of the addition, being limited in floor-to-ceiling height to 8'-8", while the rear half of the addition would rise to a floor-to-ceiling height of 11'-0".

# SURROUNDING PROPERTIES AND NEIGHBORHOOD

The surrounding neighborhood is mixed in character, but with a strong pattern of four-story buildings (or three-story plus basement) holding the street. The two buildings to the south (uphill), including the adjacent building to the south that is owned by one of the DR Requestors (Mr. Low), are both approximately 40′-0″ at the street; the two buildings to the north (downhill) that are built to the street are also approximately 40′-0″ at the street. The adjacent neighbor immediately to the north is developed with a noncomplying building that is located at the rear of the lot, resulting in a large yard fronting the street. Similarly, many of the properties across the street (four of the seven) are approximately 40′-0″ tall at the street.

The property to the south (Mr. Low's property), includes a small fourth floor addition with roof deck access, that is located above the rear of his building. This addition extends approximately above the roofline of the proposed fourth floor addition.