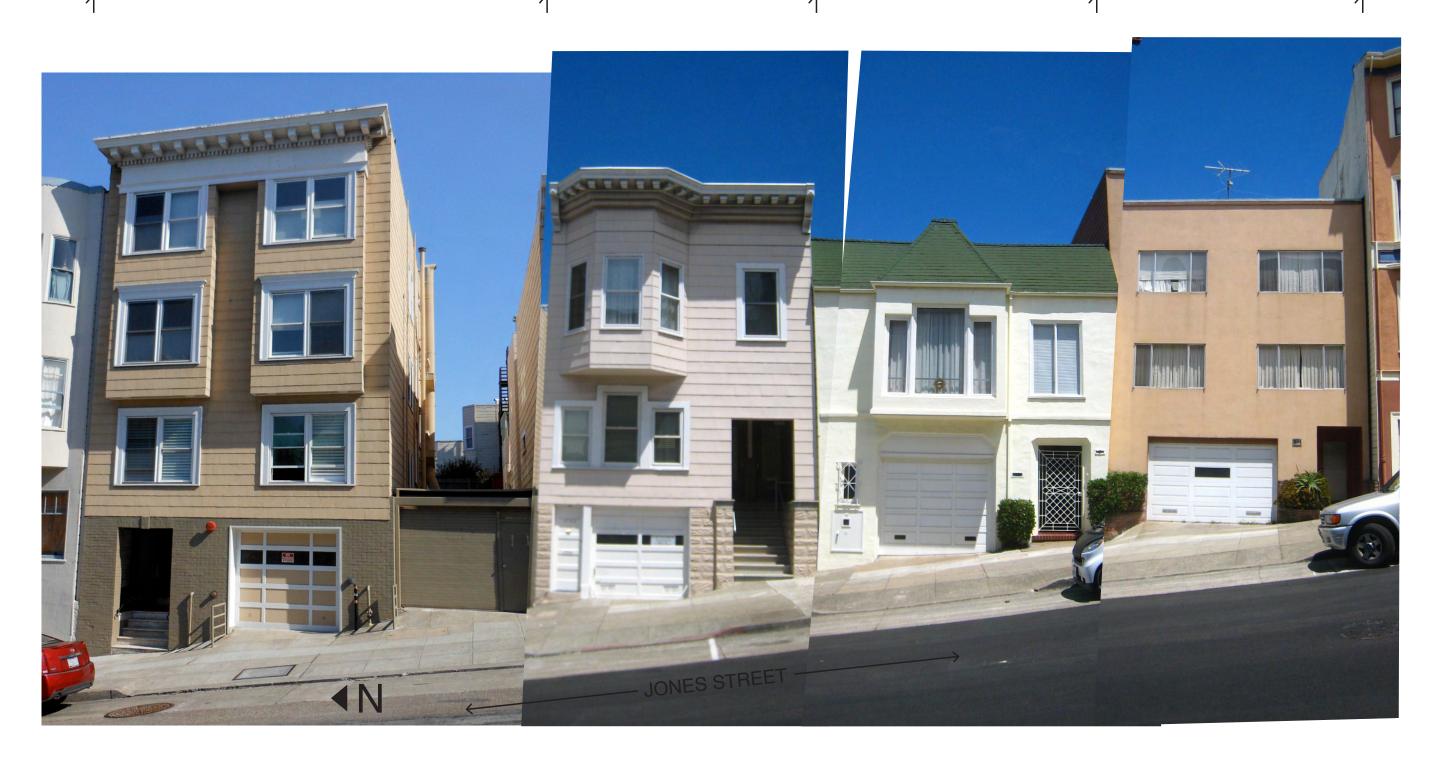

# SURROUNDING PROPERTIES AND NEIGHBORHOOD

The surrounding neighborhood is mixed in character, but with a strong pattern of four-story buildings (or three-story plus basement) holding the street. The two buildings to the south (uphill), including the adjacent building to the south that is owned by one of the DR Requestors (Mr. Low), are both approximately 40′-0″ at the street; the two buildings to the north (downhill) that are built to the street are also approximately 40′-0″ at the street. The adjacent neighbor immediately to the north is developed with a noncomplying building that is located at the rear of the lot, resulting in a large yard fronting the street. Similarly, many of the properties across the street (four of the seven) are approximately 40′-0″ tall at the street.

The RM-3 Districts have some smaller structures, but are predominantly devoted to apartment buildings of six, eight, or 10 or more units. Most of these districts are close to downtown and have been developed in this manner for some time. The units vary in size, but tend to be smaller than in RM-1 and RM-2 Districts. Many buildings exceed 40 feet in height, and in some cases additional buildings over that height may be accommodated without disruption of the district character. Although lots and buildings wider than 25 or 35 feet are common, the scale often remains moderate through sensitive facade design and segmentation. Open spaces are smaller, but decks and balconies are used by many units. Supporting nonresidential uses are often found in these areas.