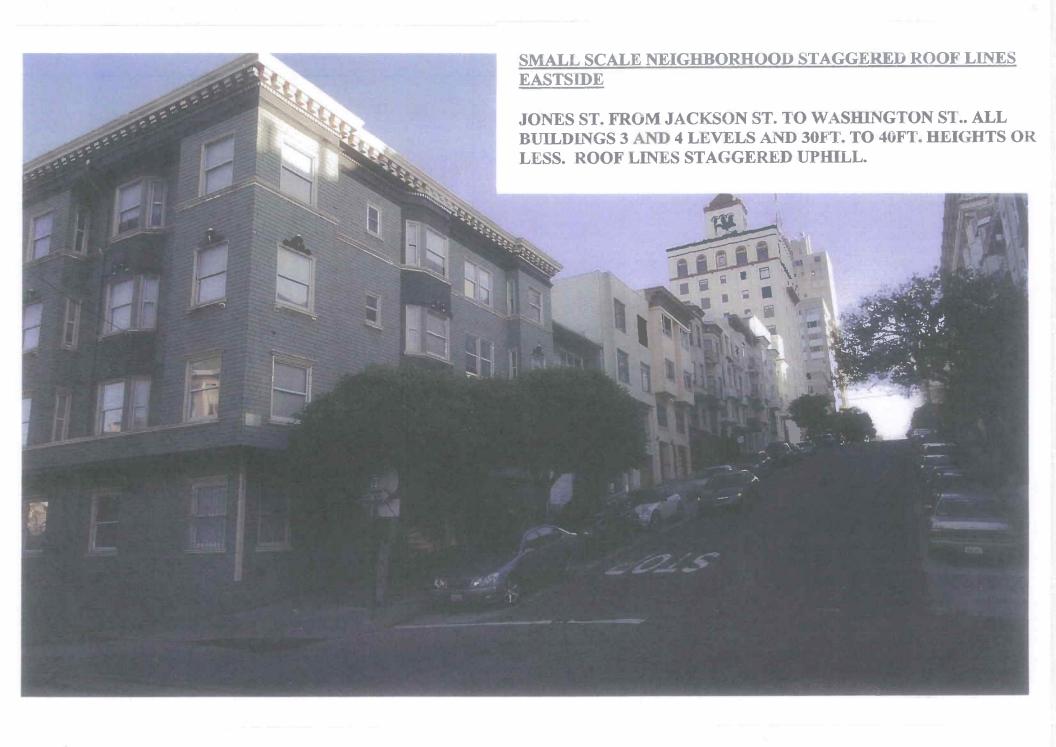

# SURROUNDING PROPERTIES AND NEIGHBORHOOD

The surrounding neighborhood is mixed in character, but with a strong pattern of four-story buildings (or three-story plus basement) holding the street. The two buildings to the south (uphill), including the adjacent building to the south that is owned by one of the DR Requestors (Mr. Low), are both approximately 40′-0″ at the street; the two buildings to the north (downhill) that are built to the street are also approximately 40′-0″ at the street. The adjacent neighbor immediately to the north is developed with a noncomplying building that is located at the rear of the lot, resulting in a large yard fronting the street. Similarly, many of the properties across the street (four of the seven) are approximately 40′-0″ tall at the street.

The property to the south (Mr. Low's property), includes a small fourth floor addition with roof deck access, that is located above the rear of his building. This addition extends approximately above the roofline of the proposed fourth floor addition.

The RM-3 Districts have some smaller structures, but are predominantly devoted to apartment buildings of six, eight, or 10 or more units. Most of these districts are close to downtown and have been developed in this manner for some time. The units vary in size, but tend to be smaller than in RM-1 and RM-2 Districts. Many buildings exceed 40 feet in height, and in some cases additional buildings over that height may be accommodated without disruption of the district character. Although lots and buildings wider than 25 or 35 feet are common, the scale often remains moderate through sensitive facade design and segmentation. Open spaces are smaller, but decks and balconies are used by many units. Supporting nonresidential uses are often found in these areas.