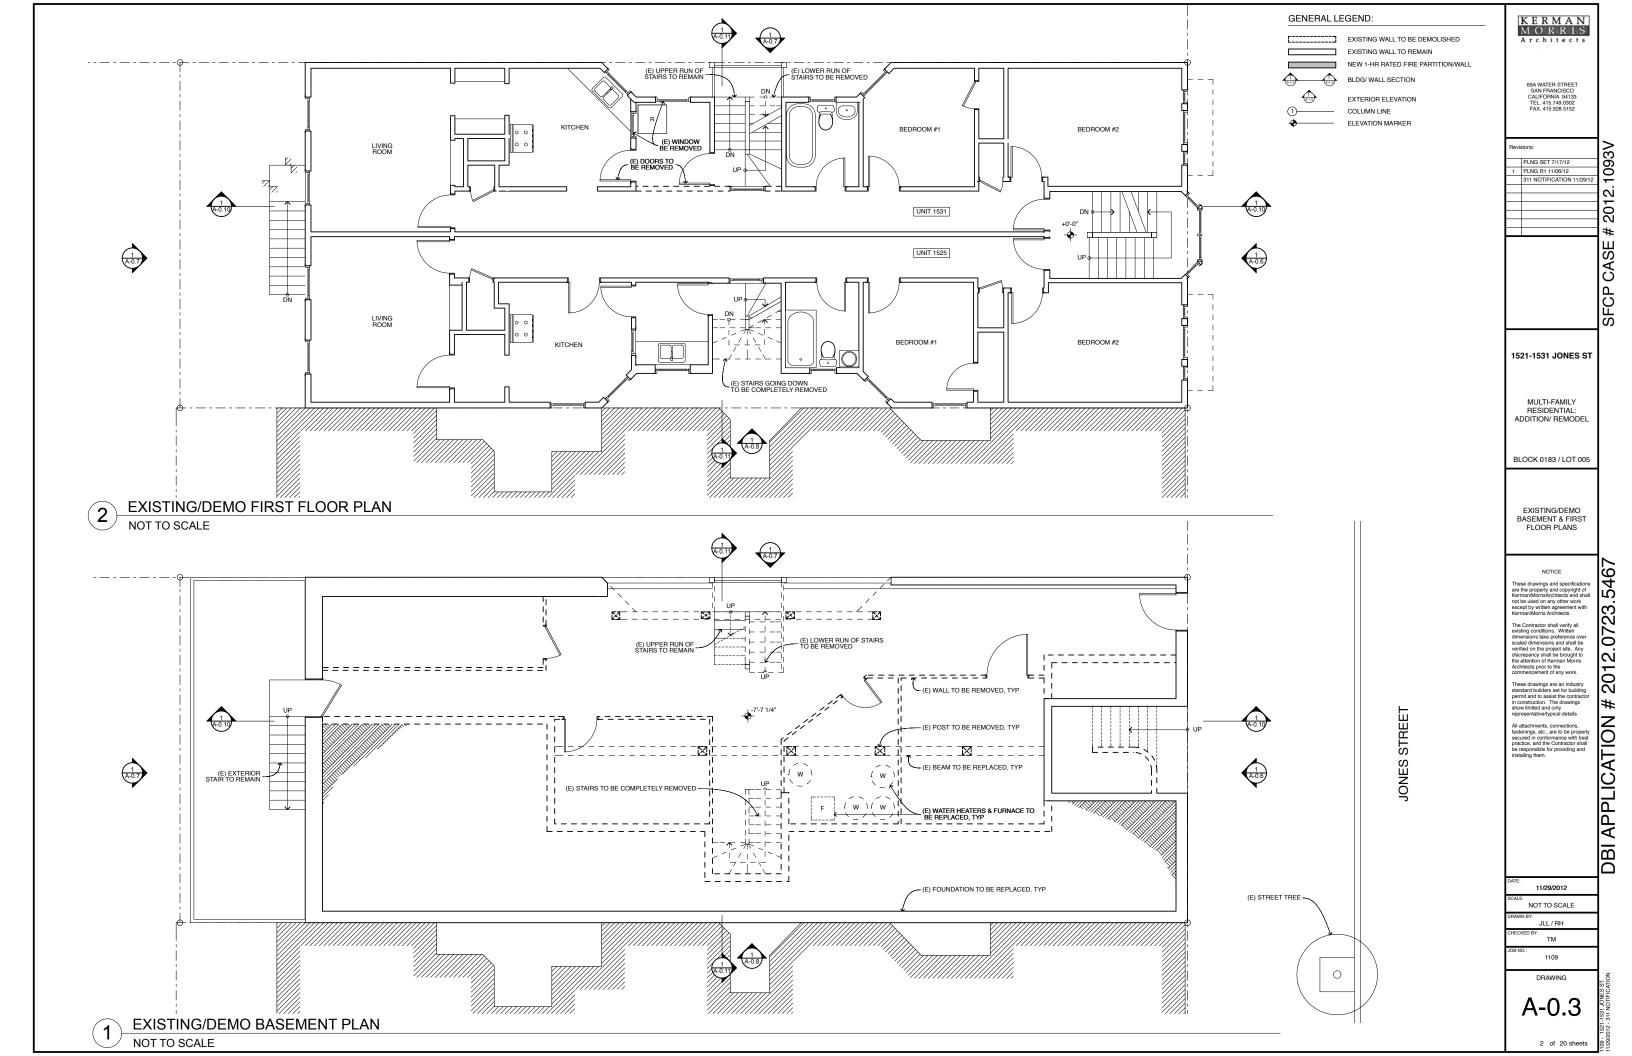

# SITE DESCRIPTION AND PRESENT USE

The property is developed with a three-story-over-basement, six-unit apartment building (two-units per floor) at 1521-1531 Jones Street, between Jackson Street and Pacific Avenue. The building extends into the required rear yard (leaving a 10'-11" rear yard), and is thus considered a legal, non-complying structure. Five of the units are currently being rented to tenants (and are considered rent-controlled units), and one of the units (on the top floor) is vacant, intended for owner-occupancy, and is the focus of the subject building permit.

#### PROJECT DESCRIPTION

The Project proposes construction of a partial one-story vertical addition over the existing three-story-over-basement, six-family building; roof decks accessed from the new fourth floor; creation of three off-street parking spaces via a new 8'-6" wide garage door; and minor alterations to the front entry stair to provide access down into the new garage. The vertical addition would be setback 15'-2" from the front façade, 3'-0" from both the north and south side properties lines, and a minimum of 4'-0" from the rear building wall. The height of the fourth floor would be reduced towards the front of the addition, being limited in floor-to-ceiling height to 8'-8", while the rear half of the addition would rise to a floor-to-ceiling height of 11'-0".