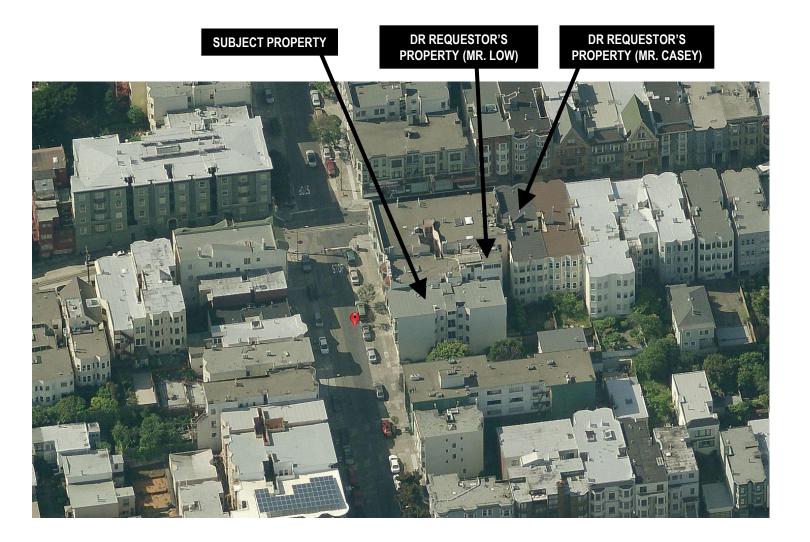

# SURROUNDING PROPERTIES AND NEIGHBORHOOD

The surrounding neighborhood is mixed in character, but with a strong pattern of four-story buildings (or three-story plus basement) holding the street. The two buildings to the south (uphill), including the adjacent building to the south that is owned by one of the DR Requestors (Mr. Low), are both approximately 40′-0″ at the street; the two buildings to the north (downhill) that are built to the street are also approximately 40′-0″ at the street. The adjacent neighbor immediately to the north is developed with a noncomplying building that is located at the rear of the lot, resulting in a large yard fronting the street. Similarly, many of the properties across the street (four of the seven) are approximately 40′-0″ tall at the street.

The property to the south (Mr. Low's property), includes a small fourth floor addition with roof deck access, that is located above the rear of his building. This addition extends approximately above the roofline of the proposed fourth floor addition.

#### **DR REQUESTOR #1**

Lindbergh Low, 65 Robinhood Drive, San Francisco, CA 94127. The DR Requestor owns the adjacent property to the south at 1517 Jones Street.

### **DR REQUESTOR #2**

John Casey, PO Box 11314, Oakland, CA 94611. The DR Requestor owns the property at 1222-1226 Jackson Street (which is perpendicular to, and abuts the subject property along the rear property line).