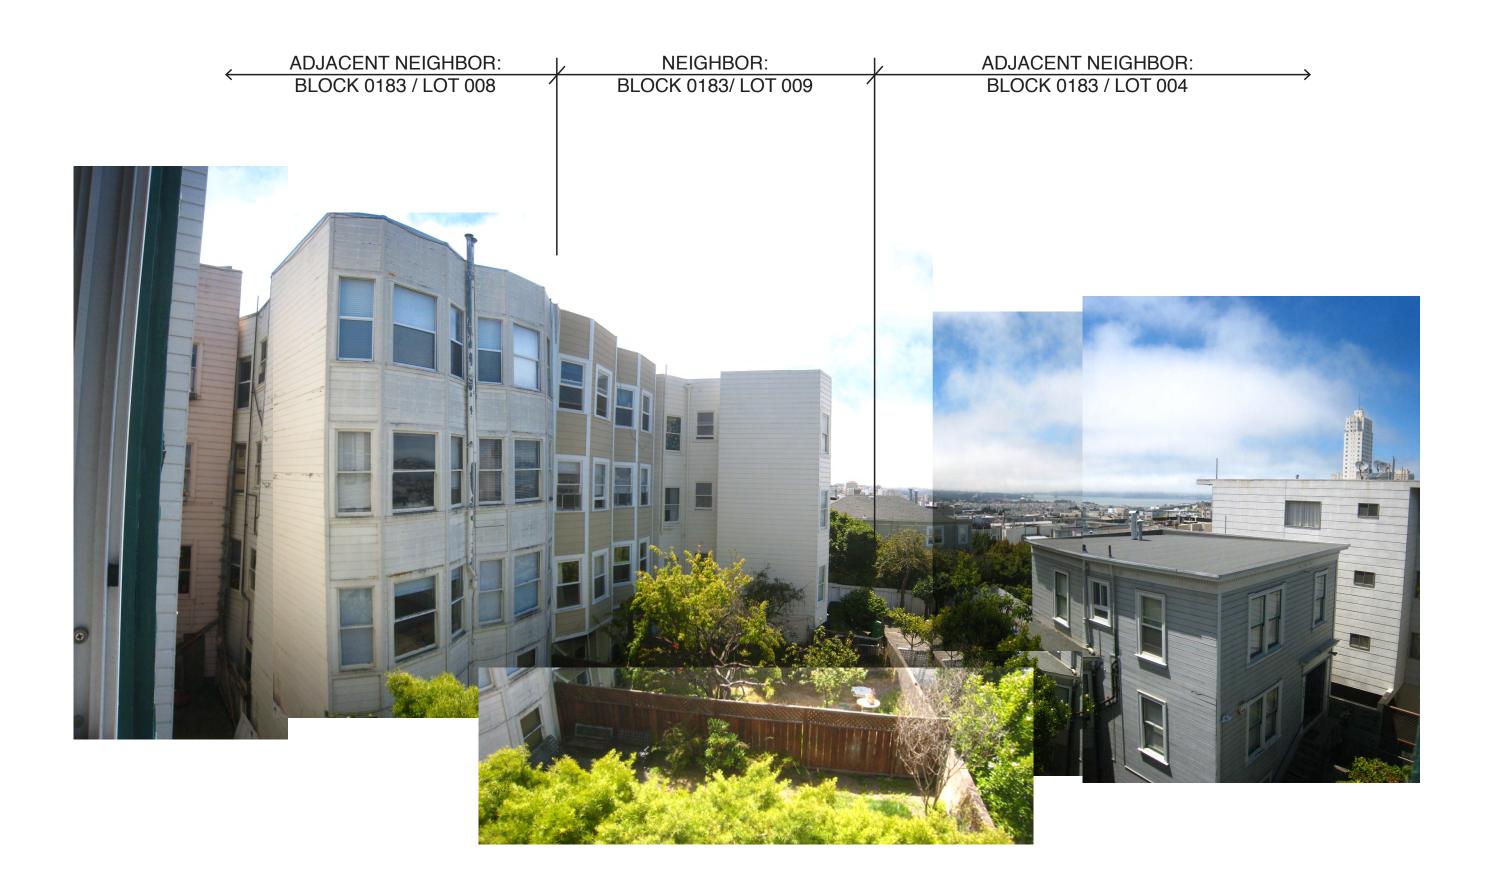

# SURROUNDING PROPERTIES AND NEIGHBORHOOD

The surrounding neighborhood is mixed in character, but with a strong pattern of four-story buildings (or three-story plus basement) holding the street. The two buildings to the south (uphill), including the adjacent building to the south that is owned by one of the DR Requestors (Mr. Low), are both approximately 40′-0″ at the street; the two buildings to the north (downhill) that are built to the street are also approximately 40′-0″ at the street. The adjacent neighbor immediately to the north is developed with a noncomplying building that is located at the rear of the lot, resulting in a large yard fronting the street. Similarly, many of the properties across the street (four of the seven) are approximately 40′-0″ tall at the street.

The property to the south (Mr. Low's property), includes a small fourth floor addition with roof deck access, that is located above the rear of his building. This addition extends approximately above the roofline of the proposed fourth floor addition.