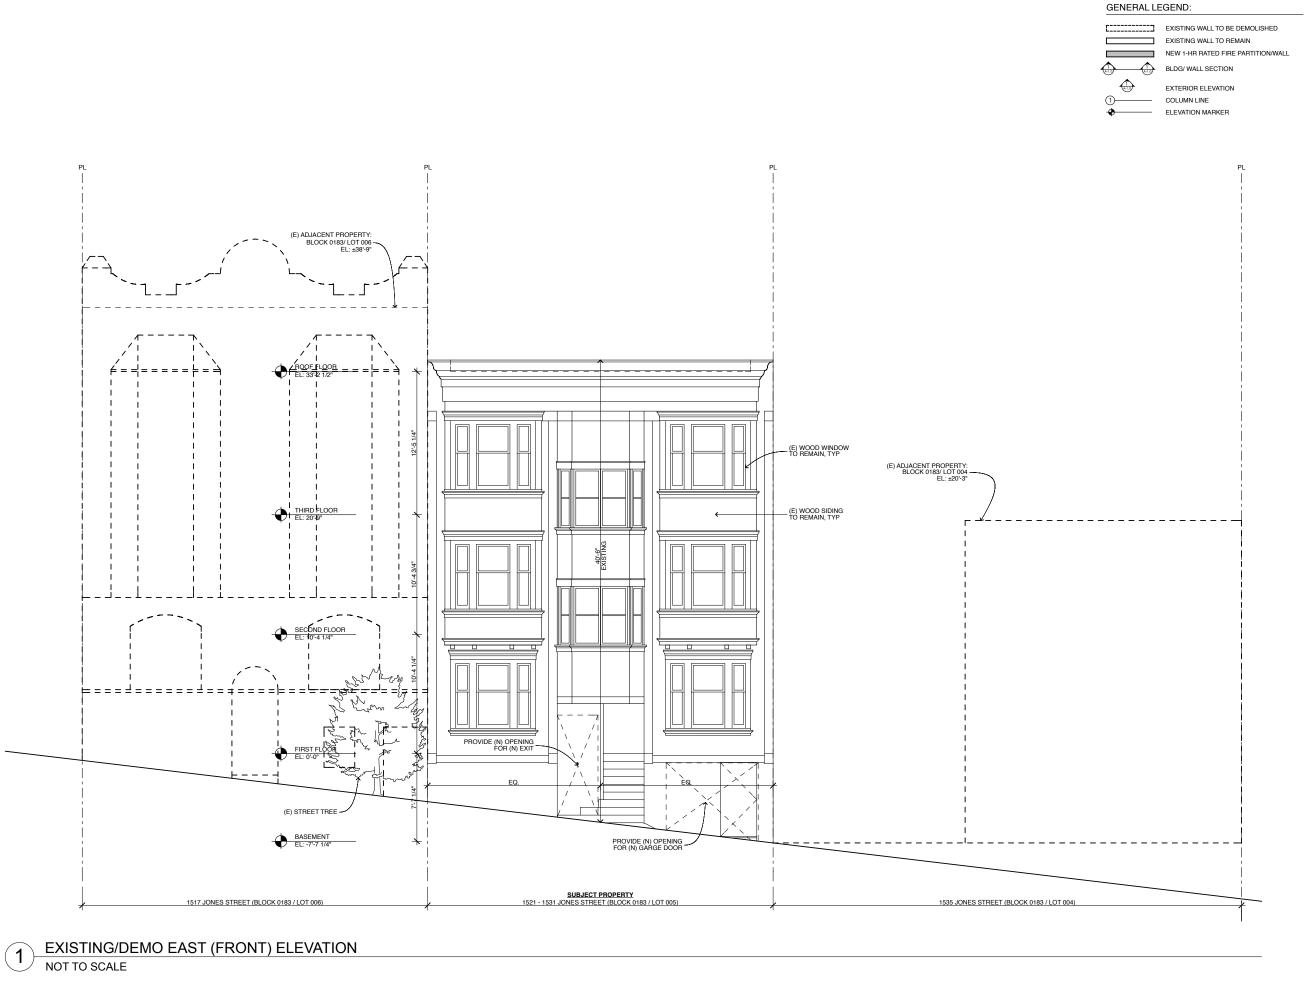

#### PROJECT DESCRIPTION

The Project proposes construction of a partial one-story vertical addition over the existing three-story-over-basement, six-family building; roof decks accessed from the new fourth floor; creation of three off-street parking spaces via a new 8'-6" wide garage door; and minor alterations to the front entry stair to provide access down into the new garage. The vertical addition would be setback 15'-2" from the front façade, 3'-0" from both the north and south side properties lines, and a minimum of 4'-0" from the rear building wall. The height of the fourth floor would be reduced towards the front of the addition, being limited in floor-to-ceiling height to 8'-8", while the rear half of the addition would rise to a floor-to-ceiling height of 11'-0".

The existing building is considered legal noncomplying, since it is constructed partially within the required rear yard; as such, the vertical addition – located above the rear portion of the existing structure – requires the granting of rear yard and noncomplying structure variances (Sections 134 and 188, respectively) from the Zoning Administrator.

# SITE DESCRIPTION AND PRESENT USE

The property is developed with a three-story-over-basement, six-unit apartment building (two-units per floor) at 1521-1531 Jones Street, between Jackson Street and Pacific Avenue. The building extends into the required rear yard (leaving a 10'-11" rear yard), and is thus considered a legal, non-complying structure. Five of the units are currently being rented to tenants (and are considered rent-controlled units), and one of the units (on the top floor) is vacant, intended for owner-occupancy, and is the focus of the subject building permit.