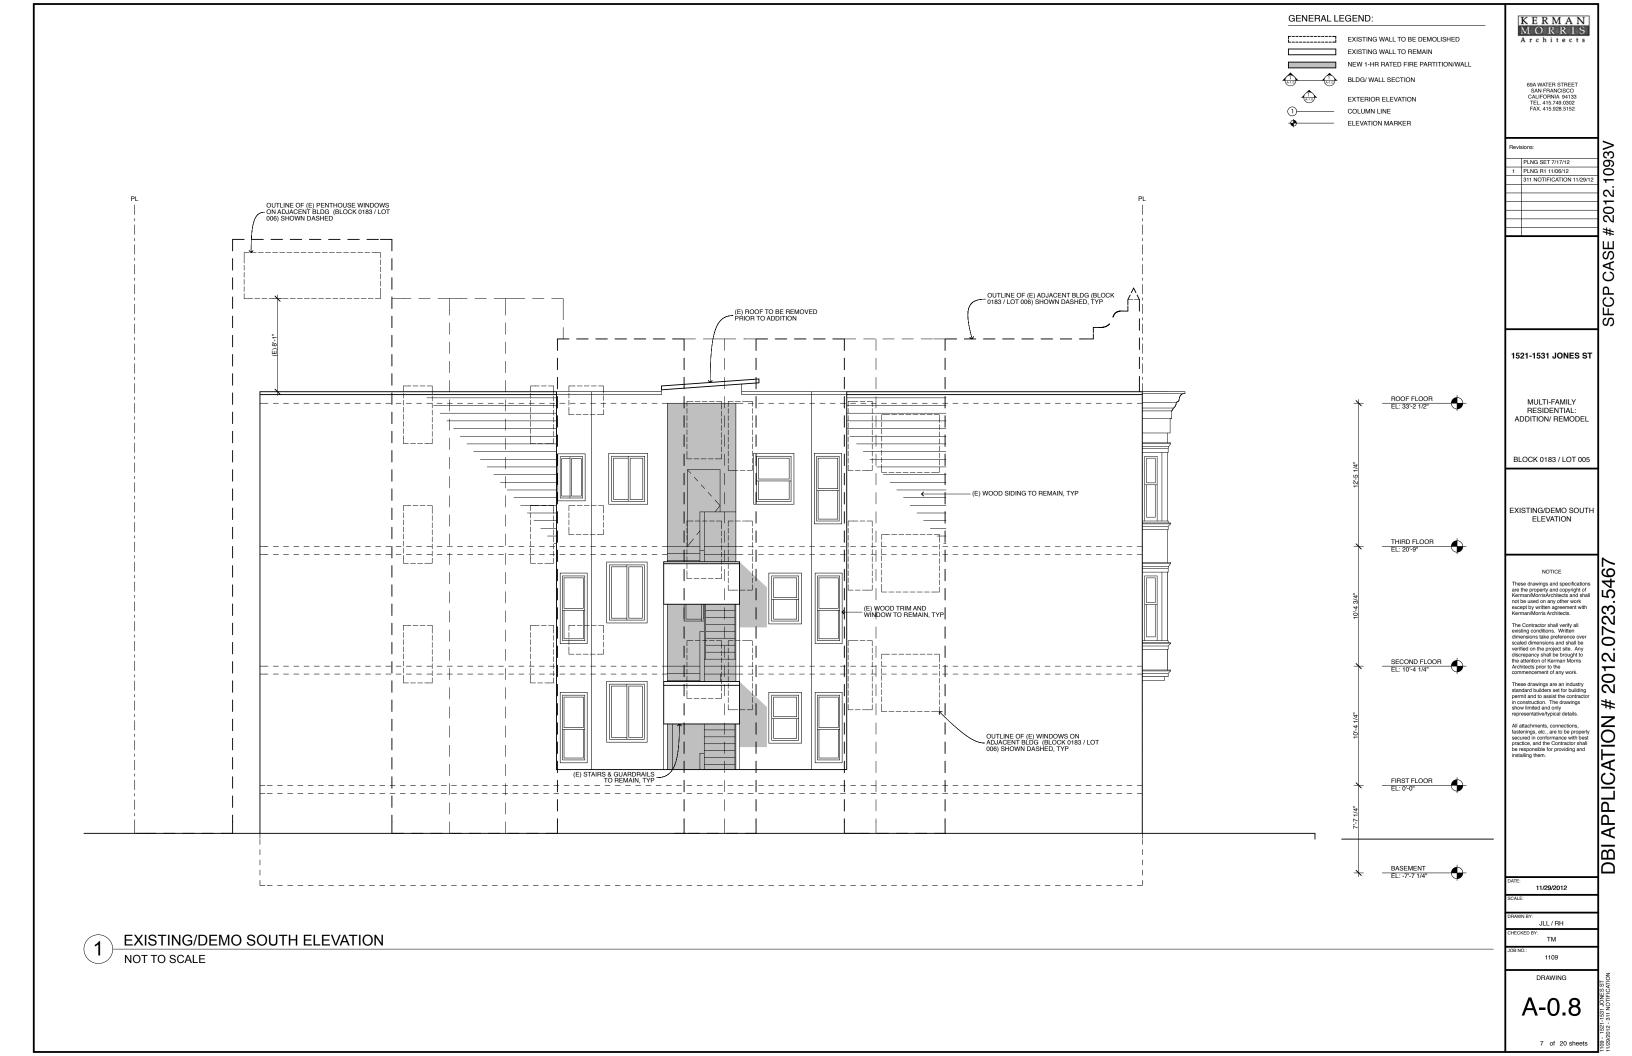

#### PROJECT DESCRIPTION

The Project proposes construction of a partial one-story vertical addition over the existing three-story-over-basement, six-family building; roof decks accessed from the new fourth floor; creation of three off-street parking spaces via a new 8'-6" wide garage door; and minor alterations to the front entry stair to provide access down into the new garage. The vertical addition would be setback 15'-2" from the front façade, 3'-0" from both the north and south side properties lines, and a minimum of 4'-0" from the rear building wall. The height of the fourth floor would be reduced towards the front of the addition, being limited in floor-to-ceiling height to 8'-8", while the rear half of the addition would rise to a floor-to-ceiling height of 11'-0".

The existing building is considered legal noncomplying, since it is constructed partially within the required rear yard; as such, the vertical addition – located above the rear portion of the existing structure – requires the granting of rear yard and noncomplying structure variances (Sections 134 and 188, respectively) from the Zoning Administrator.