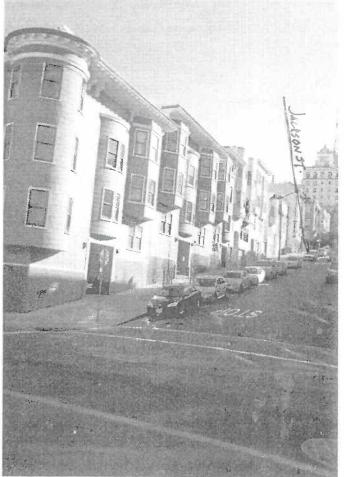

# SITE DESCRIPTION AND PRESENT USE

The property is developed with a three-story-over-basement, six-unit apartment building (two-units per floor) at 1521-1531 Jones Street, between Jackson Street and Pacific Avenue. The building extends into the required rear yard (leaving a 10'-11" rear yard), and is thus considered a legal, non-complying structure. Five of the units are currently being rented to tenants (and are considered rent-controlled units), and one of the units (on the top floor) is vacant, intended for owner-occupancy, and is the focus of the subject building permit.

# SURROUNDING PROPERTIES AND NEIGHBORHOOD

The surrounding neighborhood is mixed in character, but with a strong pattern of four-story buildings (or three-story plus basement) holding the street. The two buildings to the south (uphill), including the adjacent building to the south that is owned by one of the DR Requestors (Mr. Low), are both approximately 40′-0″ at the street; the two buildings to the north (downhill) that are built to the street are also approximately 40′-0″ at the street. The adjacent neighbor immediately to the north is developed with a noncomplying building that is located at the rear of the lot, resulting in a large yard fronting the street. Similarly, many of the properties across the street (four of the seven) are approximately 40′-0″ tall at the street.

# **Site Photo**

SUBJECT PROPERTY

SUBJECT PROPERTY

Abbreviated DR & Variance Vertical Addition Case Number 2012.1093DDV 1521-1531 Jones Street