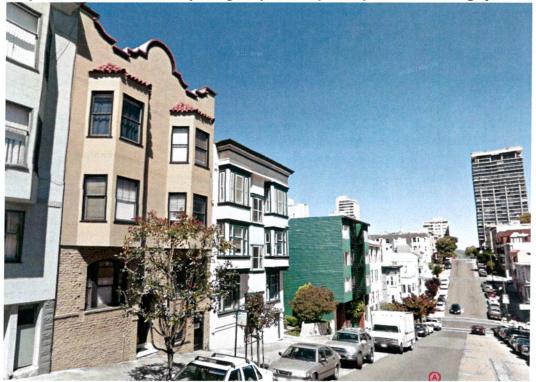

# SURROUNDING PROPERTIES AND NEIGHBORHOOD

The surrounding neighborhood is mixed in character, but with a strong pattern of four-story buildings (or three-story plus basement) holding the street. The two buildings to the south (uphill), including the adjacent building to the south that is owned by one of the DR Requestors (Mr. Low), are both approximately 40′-0″ at the street; the two buildings to the north (downhill) that are built to the street are also approximately 40′-0″ at the street. The adjacent neighbor immediately to the north is developed with a noncomplying building that is located at the rear of the lot, resulting in a large yard fronting the street. Similarly, many of the properties across the street (four of the seven) are approximately 40′-0″ tall at the street.

The property to the south (Mr. Low's property), includes a small fourth floor addition with roof deck access, that is located above the rear of his building. This addition extends approximately above the roofline of the proposed fourth floor addition.