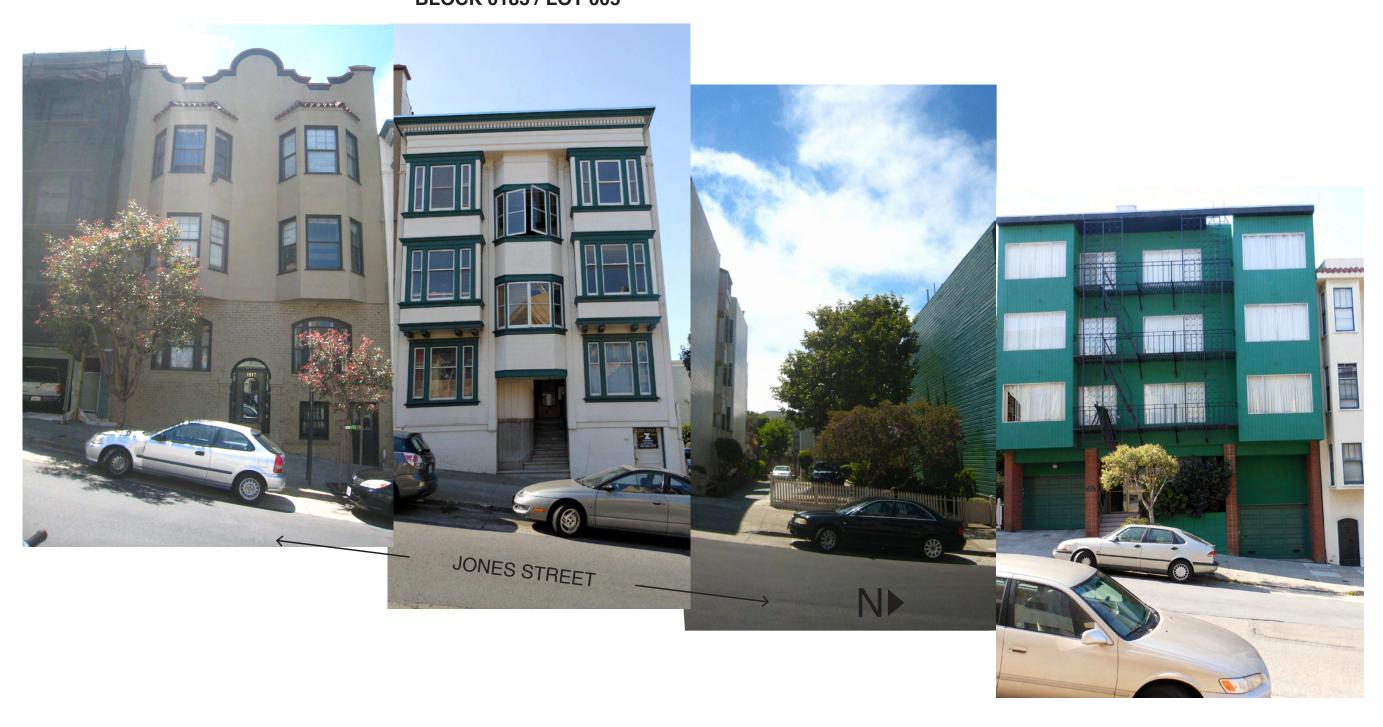

# SURROUNDING PROPERTIES AND NEIGHBORHOOD

The surrounding neighborhood is mixed in character, but with a strong pattern of four-story buildings (or three-story plus basement) holding the street. The two buildings to the south (uphill), including the adjacent building to the south that is owned by one of the DR Requestors (Mr. Low), are both approximately 40′-0″ at the street; the two buildings to the north (downhill) that are built to the street are also approximately 40′-0″ at the street. The adjacent neighbor immediately to the north is developed with a noncomplying building that is located at the rear of the lot, resulting in a large yard fronting the street. Similarly, many of the properties across the street (four of the seven) are approximately 40′-0″ tall at the street.

The property to the south (Mr. Low's property), includes a small fourth floor addition with roof deck access, that is located above the rear of his building. This addition extends approximately above the roofline of the proposed fourth floor addition.