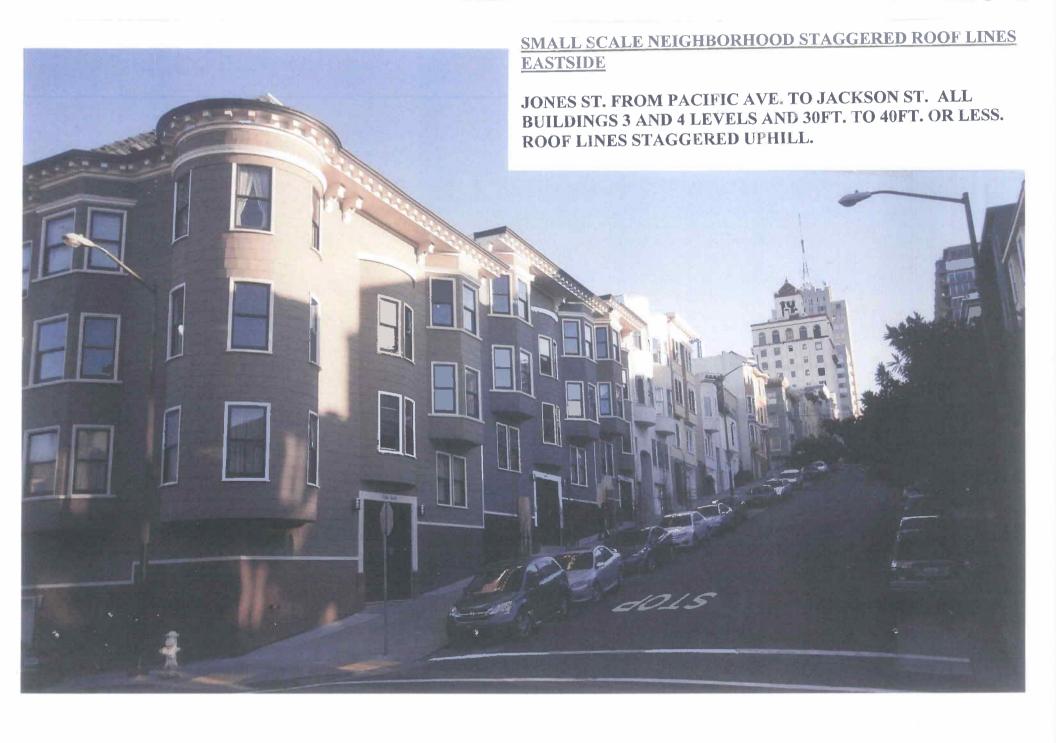

# SURROUNDING PROPERTIES AND NEIGHBORHOOD

The surrounding neighborhood is mixed in character, but with a strong pattern of four-story buildings (or three-story plus basement) holding the street. The two buildings to the south (uphill), including the adjacent building to the south that is owned by one of the DR Requestors (Mr. Low), are both approximately 40′-0″ at the street; the two buildings to the north (downhill) that are built to the street are also approximately 40′-0″ at the street. The adjacent neighbor immediately to the north is developed with a noncomplying building that is located at the rear of the lot, resulting in a large yard fronting the street. Similarly, many of the properties across the street (four of the seven) are approximately 40′-0″ tall at the street.

The RM-3 Districts have some smaller structures, but are predominantly devoted to apartment buildings of six, eight, or 10 or more units. Most of these districts are close to downtown and have been developed in this manner for some time. The units vary in size, but tend to be smaller than in RM-1 and RM-2 Districts. Many buildings exceed 40 feet in height, and in some cases additional buildings over that height may be accommodated without disruption of the district character. Although lots and buildings wider than 25 or 35 feet are common, the scale often remains moderate through sensitive facade design and segmentation. Open spaces are smaller, but decks and balconies are used by many units. Supporting nonresidential uses are often found in these areas.