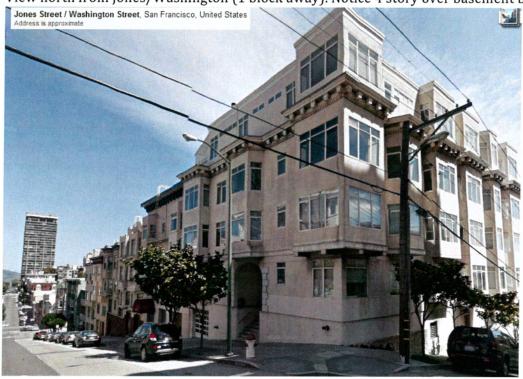

#### PROJECT DESCRIPTION

The Project proposes construction of a partial one-story vertical addition over the existing three-story-over-basement, six-family building; roof decks accessed from the new fourth floor; creation of three off-street parking spaces via a new 8'-6" wide garage door; and minor alterations to the front entry stair to provide access down into the new garage. The vertical addition would be setback 15'-2" from the front façade, 3'-0" from both the north and south side properties lines, and a minimum of 4'-0" from the rear building wall. The height of the fourth floor would be reduced towards the front of the addition, being limited in floor-to-ceiling height to 8'-8", while the rear half of the addition would rise to a floor-to-ceiling height of 11'-0".

#### RESIDENTIAL DESIGN TEAM REVIEW

The Residential Design Team (RDT) reviewed this project twice (once before the Section 311 Notification and once after the two DRs were filed) and concluded on both occasions that the project was appropriate as-designed. Primarily, the RDT felt that the project was approvable and consistent with the Residential Design Guidelines (RDGs), specifically because the RDGs state that one-story vertical additions are typically appropriate if setback in such a manner to be minimally visible from the public right-of-way. The proposed addition is only one-story taller than the prevailing street wall height, and is setback more

SAN FRANCISCO
PLANNING DEPARTMENT

than 15'-0" from the street. The addition will be minimally visible from the south and from across the street, and will only become visible when viewed immediately to the north, across the large front yard of the adjacent neighbor. The addition will remain shorter in height that Mr. Low's fourth floor penthouse addition, and is an appropriate addition given the surrounding context.