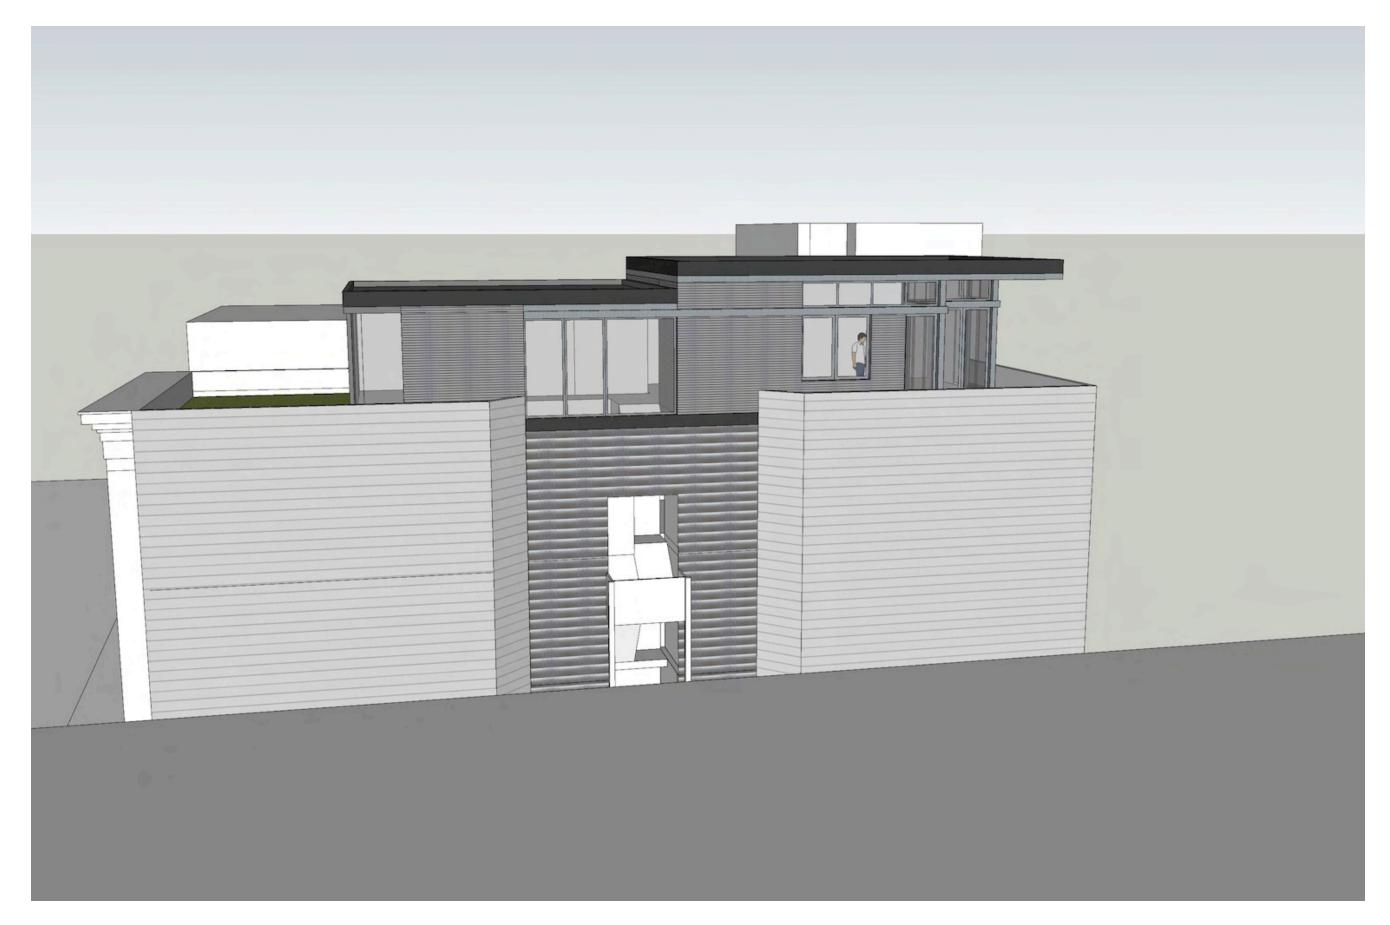

#### PROJECT DESCRIPTION

The Project proposes construction of a partial one-story vertical addition over the existing three-story-over-basement, six-family building; roof decks accessed from the new fourth floor; creation of three off-street parking spaces via a new 8'-6" wide garage door; and minor alterations to the front entry stair to provide access down into the new garage. The vertical addition would be setback 15'-2" from the front façade, 3'-0" from both the north and south side properties lines, and a minimum of 4'-0" from the rear building wall. The height of the fourth floor would be reduced towards the front of the addition, being limited in floor-to-ceiling height to 8'-8", while the rear half of the addition would rise to a floor-to-ceiling height of 11'-0".

# SURROUNDING PROPERTIES AND NEIGHBORHOOD

The surrounding neighborhood is mixed in character, but with a strong pattern of four-story buildings (or three-story plus basement) holding the street. The two buildings to the south (uphill), including the adjacent building to the south that is owned by one of the DR Requestors (Mr. Low), are both approximately 40′-0″ at the street; the two buildings to the north (downhill) that are built to the street are also approximately 40′-0″ at the street. The adjacent neighbor immediately to the north is developed with a noncomplying building that is located at the rear of the lot, resulting in a large yard fronting the street. Similarly, many of the properties across the street (four of the seven) are approximately 40′-0″ tall at the street.

The property to the south (Mr. Low's property), includes a small fourth floor addition with roof deck access, that is located above the rear of his building. This addition extends approximately above the roofline of the proposed fourth floor addition.

SAN FRANCISCO
PLANNING DEPARTMENT

than 15'-0" from the street. The addition will be minimally visible from the south and from across the street, and will only become visible when viewed immediately to the north, across the large front yard of the adjacent neighbor. The addition will remain shorter in height that Mr. Low's fourth floor penthouse addition, and is an appropriate addition given the surrounding context.