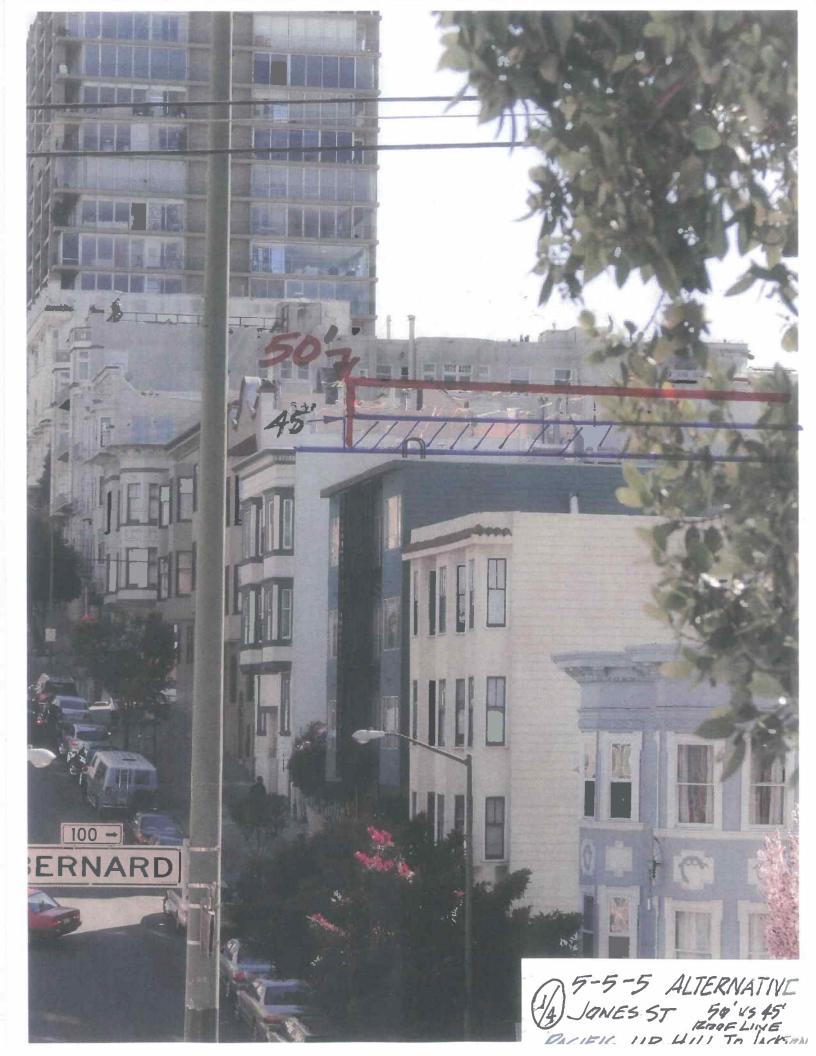

#### PROJECT DESCRIPTION

The Project proposes construction of a partial one-story vertical addition over the existing three-story-over-basement, six-family building; roof decks accessed from the new fourth floor; creation of three off-street parking spaces via a new 8'-6" wide garage door; and minor alterations to the front entry stair to provide access down into the new garage. The vertical addition would be setback 15'-2" from the front façade, 3'-0" from both the north and south side properties lines, and a minimum of 4'-0" from the rear building wall. The height of the fourth floor would be reduced towards the front of the addition, being limited in floor-to-ceiling height to 8'-8", while the rear half of the addition would rise to a floor-to-ceiling height of 11'-0".

# SURROUNDING PROPERTIES AND NEIGHBORHOOD

The surrounding neighborhood is mixed in character, but with a strong pattern of four-story buildings (or three-story plus basement) holding the street. The two buildings to the south (uphill), including the adjacent building to the south that is owned by one of the DR Requestors (Mr. Low), are both approximately 40′-0″ at the street; the two buildings to the north (downhill) that are built to the street are also approximately 40′-0″ at the street. The adjacent neighbor immediately to the north is developed with a noncomplying building that is located at the rear of the lot, resulting in a large yard fronting the street. Similarly, many of the properties across the street (four of the seven) are approximately 40′-0″ tall at the street.

The property to the south (Mr. Low's property), includes a small fourth floor addition with roof deck access, that is located above the rear of his building. This addition extends approximately above the roofline of the proposed fourth floor addition.

#### RESIDENTIAL DESIGN TEAM REVIEW

The Residential Design Team (RDT) reviewed this project twice (once before the Section 311 Notification and once after the two DRs were filed) and concluded on both occasions that the project was appropriate as-designed. Primarily, the RDT felt that the project was approvable and consistent with the Residential Design Guidelines (RDGs), specifically because the RDGs state that one-story vertical additions are typically appropriate if setback in such a manner to be minimally visible from the public right-of-way. The proposed addition is only one-story taller than the prevailing street wall height, and is setback more

SAN FRANCISCO
PLANNING DEPARTMENT

than 15'-0" from the street. The addition will be minimally visible from the south and from across the street, and will only become visible when viewed immediately to the north, across the large front yard of the adjacent neighbor. The addition will remain shorter in height that Mr. Low's fourth floor penthouse addition, and is an appropriate addition given the surrounding context.