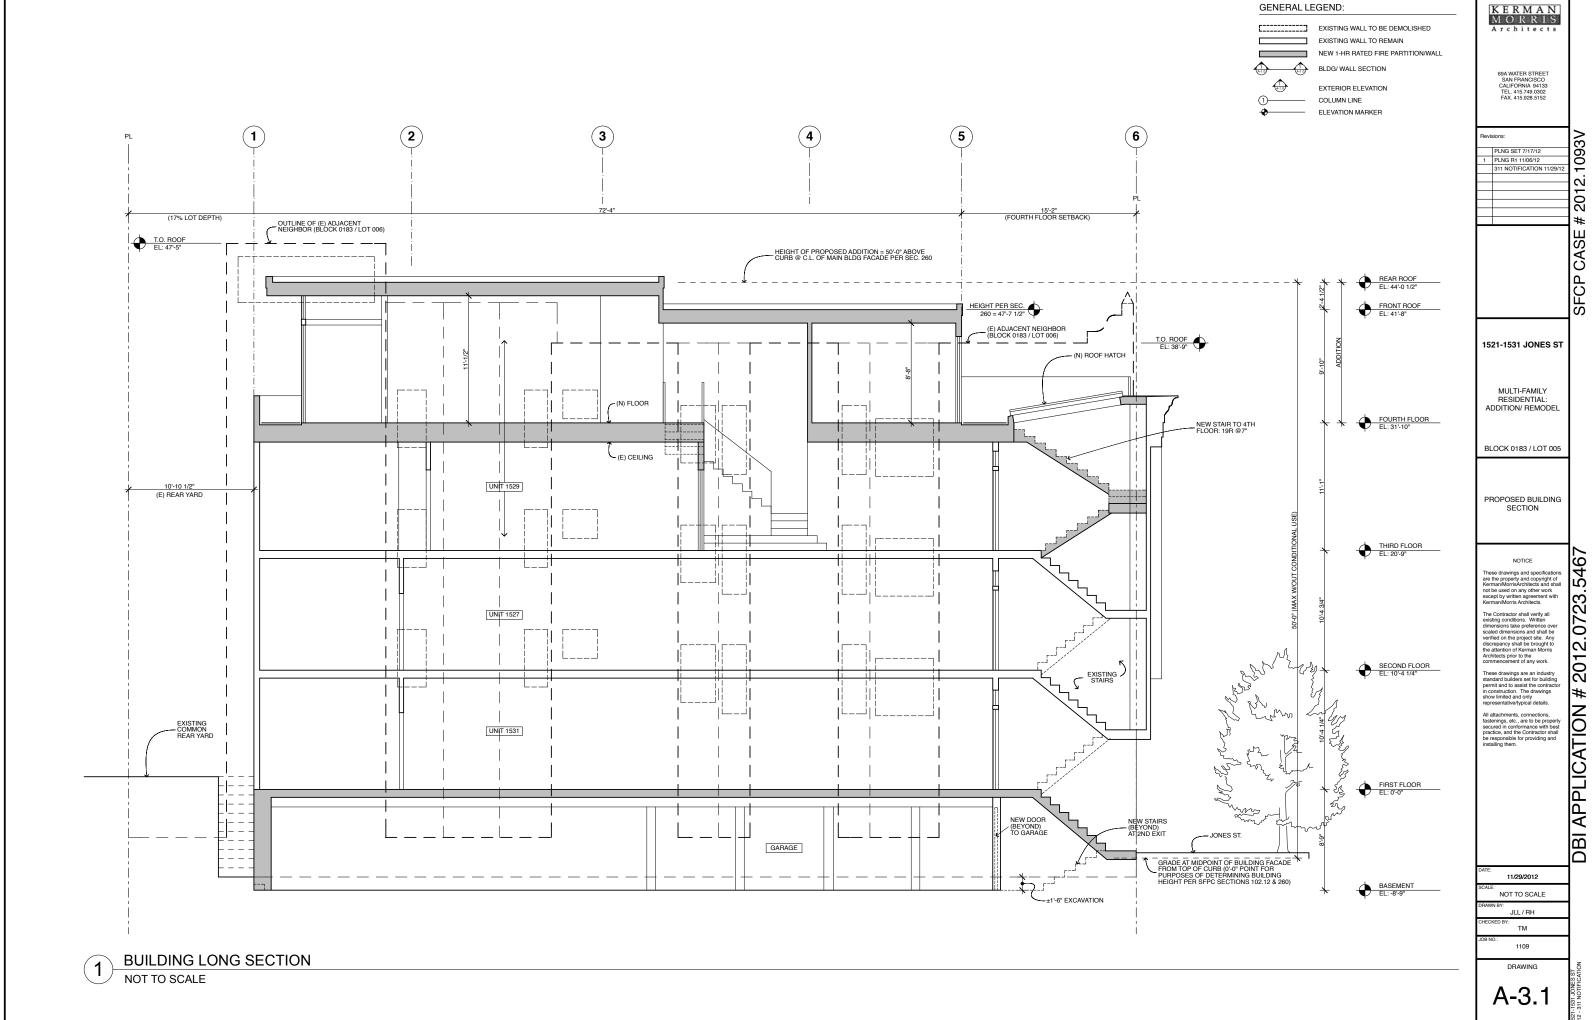

#### PROJECT DESCRIPTION

The Project proposes construction of a partial one-story vertical addition over the existing three-story-over-basement, six-family building; roof decks accessed from the new fourth floor; creation of three off-street parking spaces via a new 8'-6" wide garage door; and minor alterations to the front entry stair to provide access down into the new garage. The vertical addition would be setback 15'-2" from the front façade, 3'-0" from both the north and south side properties lines, and a minimum of 4'-0" from the rear building wall. The height of the fourth floor would be reduced towards the front of the addition, being limited in floor-to-ceiling height to 8'-8", while the rear half of the addition would rise to a floor-to-ceiling height of 11'-0".

The existing building is considered legal noncomplying, since it is constructed partially within the required rear yard; as such, the vertical addition – located above the rear portion of the existing structure – requires the granting of rear yard and noncomplying structure variances (Sections 134 and 188, respectively) from the Zoning Administrator.

# SITE DESCRIPTION AND PRESENT USE

The property is developed with a three-story-over-basement, six-unit apartment building (two-units per floor) at 1521-1531 Jones Street, between Jackson Street and Pacific Avenue. The building extends into the required rear yard (leaving a 10'-11" rear yard), and is thus considered a legal, non-complying structure. Five of the units are currently being rented to tenants (and are considered rent-controlled units), and one of the units (on the top floor) is vacant, intended for owner-occupancy, and is the focus of the subject building permit.