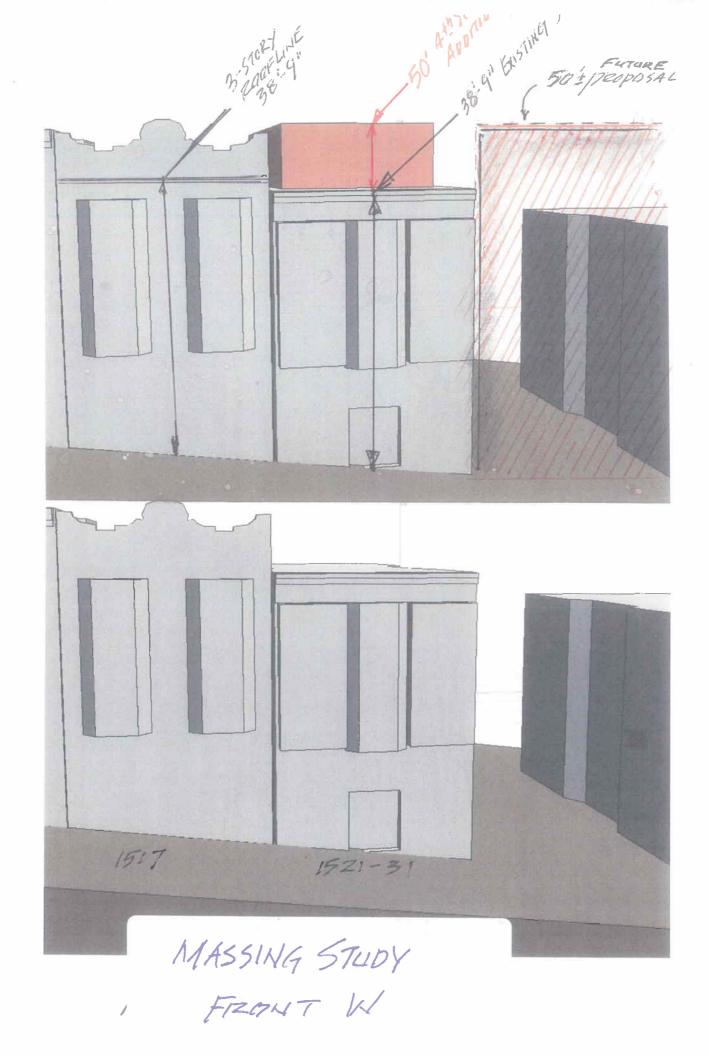

#### PROJECT DESCRIPTION

The Project proposes construction of a partial one-story vertical addition over the existing three-story-over-basement, six-family building; roof decks accessed from the new fourth floor; creation of three off-street parking spaces via a new 8'-6" wide garage door; and minor alterations to the front entry stair to provide access down into the new garage. The vertical addition would be setback 15'-2" from the front façade, 3'-0" from both the north and south side properties lines, and a minimum of 4'-0" from the rear building wall. The height of the fourth floor would be reduced towards the front of the addition, being limited in floor-to-ceiling height to 8'-8", while the rear half of the addition would rise to a floor-to-ceiling height of 11'-0".

#### RESIDENTIAL DESIGN TEAM REVIEW

The Residential Design Team (RDT) reviewed this project twice (once before the Section 311 Notification and once after the two DRs were filed) and concluded on both occasions that the project was appropriate as-designed. Primarily, the RDT felt that the project was approvable and consistent with the Residential Design Guidelines (RDGs), specifically because the RDGs state that one-story vertical additions are typically appropriate if setback in such a manner to be minimally visible from the public right-of-way. The proposed addition is only one-story taller than the prevailing street wall height, and is setback more

SAN FRANCISCO
PLANNING DEPARTMENT

than 15'-0" from the street. The addition will be minimally visible from the south and from across the street, and will only become visible when viewed immediately to the north, across the large front yard of the adjacent neighbor. The addition will remain shorter in height that Mr. Low's fourth floor penthouse addition, and is an appropriate addition given the surrounding context.

The RDT also determined that the project did not create any unusual impacts on the interior living spaces of neighboring properties. The RDGs recognize that in dense urban living environments, there is often some loss of light and privacy due to development; however, the RDT did not find that this project would create any <u>unusual</u> circumstances relating to privacy or light. Furthermore, the addition includes 3′-0″ setbacks long both the northern and southern sides, as well as a minimum of a 4′-0″ setback from the rear building wall, which help to minimize the project's effect on the surrounding properties.