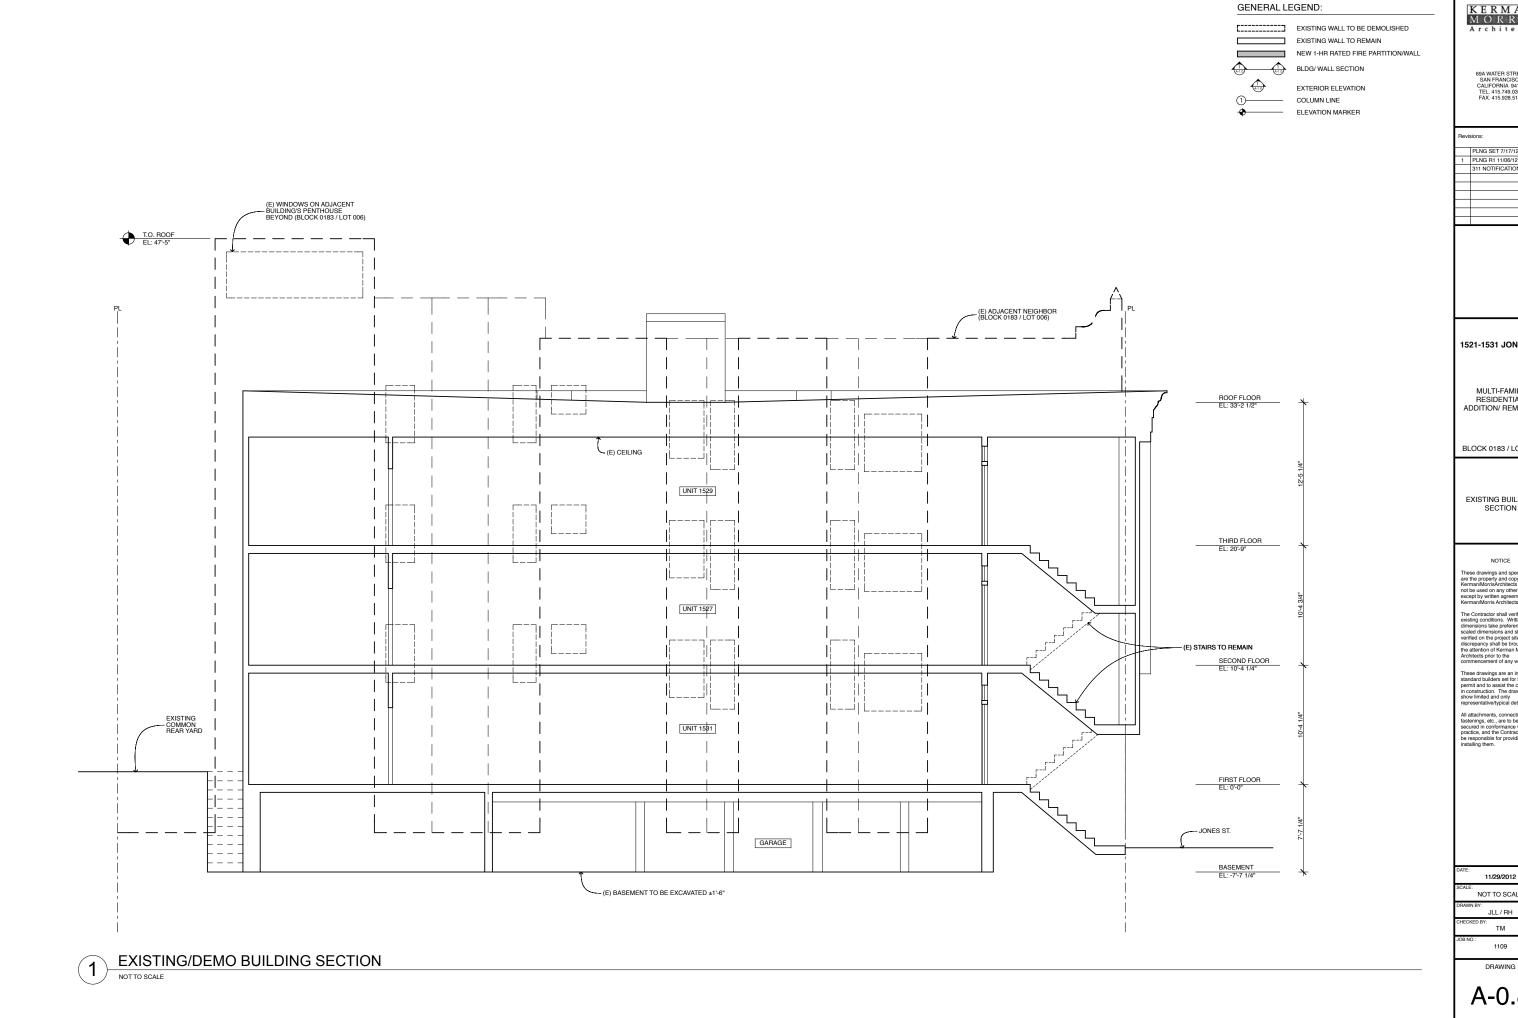

#### PROJECT DESCRIPTION

The Project proposes construction of a partial one-story vertical addition over the existing three-story-over-basement, six-family building; roof decks accessed from the new fourth floor; creation of three off-street parking spaces via a new 8'-6" wide garage door; and minor alterations to the front entry stair to provide access down into the new garage. The vertical addition would be setback 15'-2" from the front façade, 3'-0" from both the north and south side properties lines, and a minimum of 4'-0" from the rear building wall. The height of the fourth floor would be reduced towards the front of the addition, being limited in floor-to-ceiling height to 8'-8", while the rear half of the addition would rise to a floor-to-ceiling height of 11'-0".

The existing building is considered legal noncomplying, since it is constructed partially within the required rear yard; as such, the vertical addition – located above the rear portion of the existing structure – requires the granting of rear yard and noncomplying structure variances (Sections 134 and 188, respectively) from the Zoning Administrator.

# SITE DESCRIPTION AND PRESENT USE

The property is developed with a three-story-over-basement, six-unit apartment building (two-units per floor) at 1521-1531 Jones Street, between Jackson Street and Pacific Avenue. The building extends into the required rear yard (leaving a 10'-11" rear yard), and is thus considered a legal, non-complying structure. Five of the units are currently being rented to tenants (and are considered rent-controlled units), and one of the units (on the top floor) is vacant, intended for owner-occupancy, and is the focus of the subject building permit.