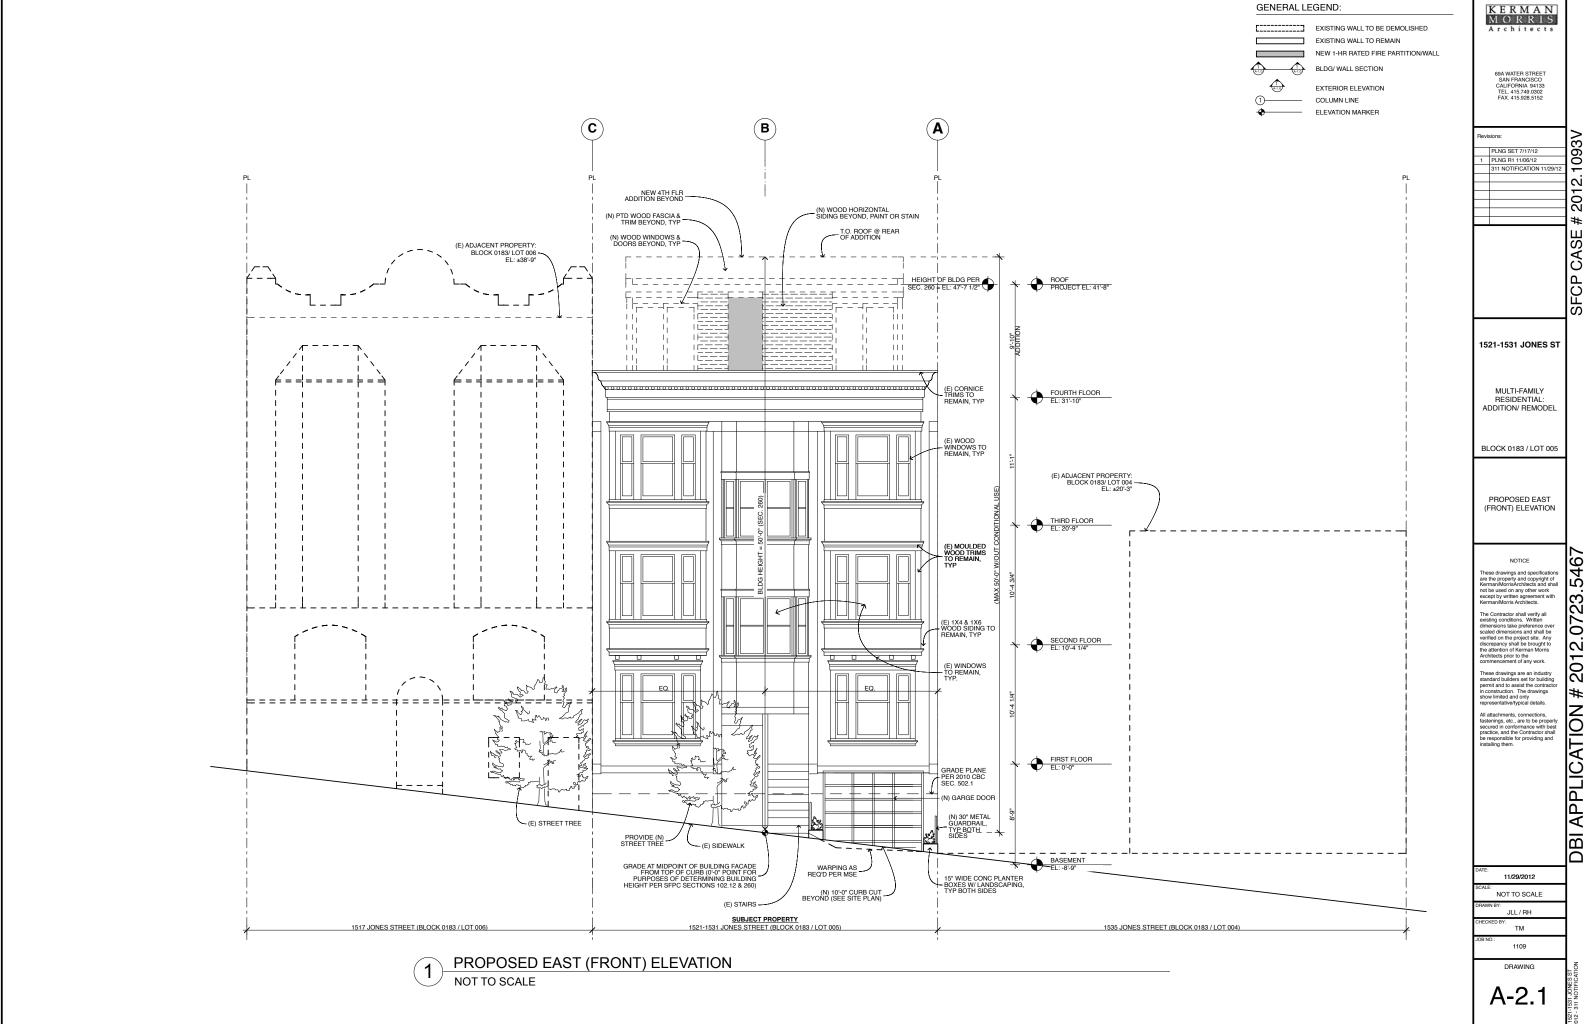

#### PROJECT DESCRIPTION

The Project proposes construction of a partial one-story vertical addition over the existing three-story-over-basement, six-family building; roof decks accessed from the new fourth floor; creation of three off-street parking spaces via a new 8'-6" wide garage door; and minor alterations to the front entry stair to provide access down into the new garage. The vertical addition would be setback 15'-2" from the front façade, 3'-0" from both the north and south side properties lines, and a minimum of 4'-0" from the rear building wall. The height of the fourth floor would be reduced towards the front of the addition, being limited in floor-to-ceiling height to 8'-8", while the rear half of the addition would rise to a floor-to-ceiling height of 11'-0".

#### RESIDENTIAL DESIGN TEAM REVIEW

The Residential Design Team (RDT) reviewed this project twice (once before the Section 311 Notification and once after the two DRs were filed) and concluded on both occasions that the project was appropriate as-designed. Primarily, the RDT felt that the project was approvable and consistent with the Residential Design Guidelines (RDGs), specifically because the RDGs state that one-story vertical additions are typically appropriate if setback in such a manner to be minimally visible from the public right-of-way. The proposed addition is only one-story taller than the prevailing street wall height, and is setback more

SAN FRANCISCO
PLANNING DEPARTMENT

than 15'-0" from the street. The addition will be minimally visible from the south and from across the street, and will only become visible when viewed immediately to the north, across the large front yard of the adjacent neighbor. The addition will remain shorter in height that Mr. Low's fourth floor penthouse addition, and is an appropriate addition given the surrounding context.