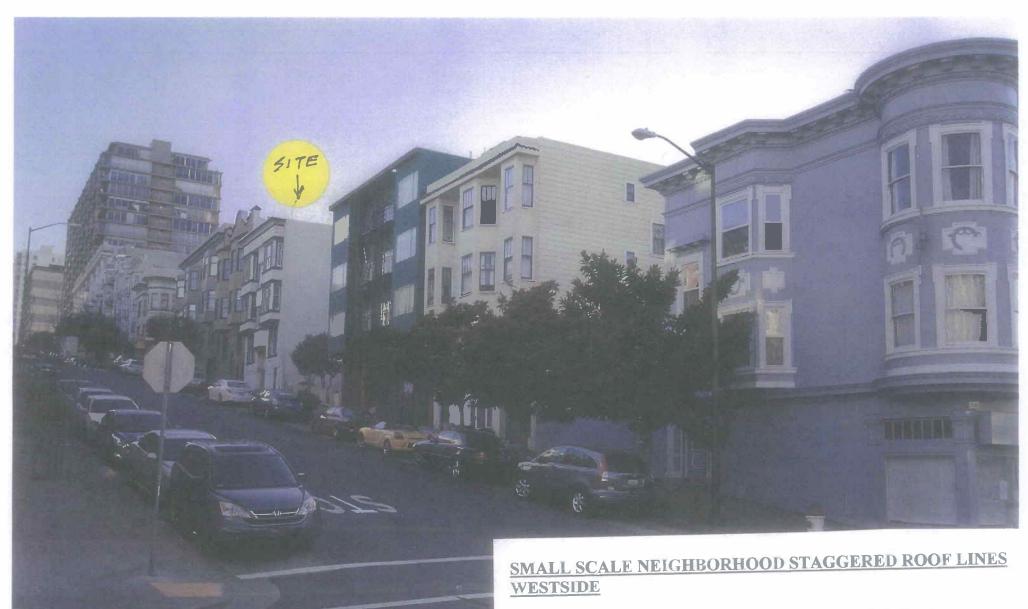

# SURROUNDING PROPERTIES AND NEIGHBORHOOD

The surrounding neighborhood is mixed in character, but with a strong pattern of four-story buildings (or three-story plus basement) holding the street. The two buildings to the south (uphill), including the adjacent building to the south that is owned by one of the DR Requestors (Mr. Low), are both approximately 40′-0″ at the street; the two buildings to the north (downhill) that are built to the street are also approximately 40′-0″ at the street. The adjacent neighbor immediately to the north is developed with a noncomplying building that is located at the rear of the lot, resulting in a large yard fronting the street. Similarly, many of the properties across the street (four of the seven) are approximately 40′-0″ tall at the street.

The property to the south (Mr. Low's property), includes a small fourth floor addition with roof deck access, that is located above the rear of his building. This addition extends approximately above the roofline of the proposed fourth floor addition.

The RM-3 Districts have some smaller structures, but are predominantly devoted to apartment buildings of six, eight, or 10 or more units. Most of these districts are close to downtown and have been developed in this manner for some time. The units vary in size, but tend to be smaller than in RM-1 and RM-2 Districts. Many buildings exceed 40 feet in height, and in some cases additional buildings over that height may be accommodated without disruption of the district character. Although lots and buildings wider than 25 or 35 feet are common, the scale often remains moderate through sensitive facade design and segmentation. Open spaces are smaller, but decks and balconies are used by many units. Supporting nonresidential uses are often found in these areas.