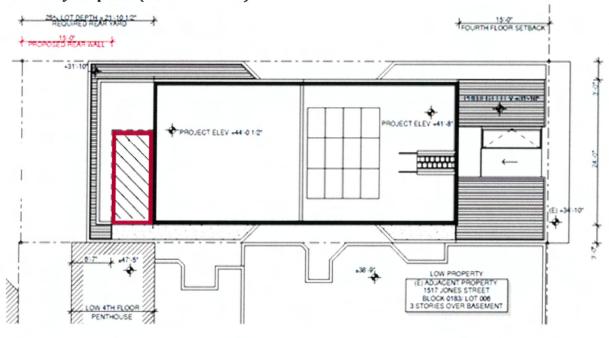

#### PROJECT DESCRIPTION

The Project proposes construction of a partial one-story vertical addition over the existing three-story-over-basement, six-family building; roof decks accessed from the new fourth floor; creation of three off-street parking spaces via a new 8'-6" wide garage door; and minor alterations to the front entry stair to provide access down into the new garage. The vertical addition would be setback 15'-2" from the front façade, 3'-0" from both the north and south side properties lines, and a minimum of 4'-0" from the rear building wall. The height of the fourth floor would be reduced towards the front of the addition, being limited in floor-to-ceiling height to 8'-8", while the rear half of the addition would rise to a floor-to-ceiling height of 11'-0".

The existing building is considered legal noncomplying, since it is constructed partially within the required rear yard; as such, the vertical addition – located above the rear portion of the existing structure – requires the granting of rear yard and noncomplying structure variances (Sections 134 and 188, respectively) from the Zoning Administrator.

The property to the south (Mr. Low's property), includes a small fourth floor addition with roof deck access, that is located above the rear of his building. This addition extends approximately above the roofline of the proposed fourth floor addition.