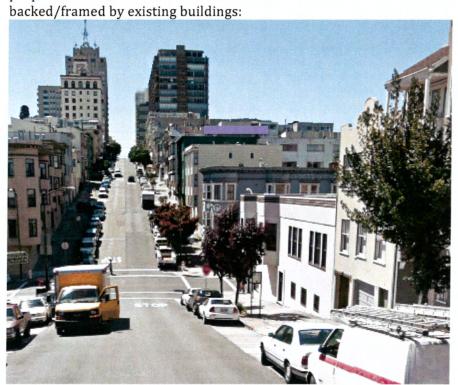

# SURROUNDING PROPERTIES AND NEIGHBORHOOD

The surrounding neighborhood is mixed in character, but with a strong pattern of four-story buildings (or three-story plus basement) holding the street. The two buildings to the south (uphill), including the adjacent building to the south that is owned by one of the DR Requestors (Mr. Low), are both approximately 40′-0″ at the street; the two buildings to the north (downhill) that are built to the street are also approximately 40′-0″ at the street. The adjacent neighbor immediately to the north is developed with a noncomplying building that is located at the rear of the lot, resulting in a large yard fronting the street. Similarly, many of the properties across the street (four of the seven) are approximately 40′-0″ tall at the street.

The RM-3 Districts have some smaller structures, but are predominantly devoted to apartment buildings of six, eight, or 10 or more units. Most of these districts are close to downtown and have been developed in this manner for some time. The units vary in size, but tend to be smaller than in RM-1 and RM-2 Districts. Many buildings exceed 40 feet in height, and in some cases additional buildings over that height may be accommodated without disruption of the district character. Although lots and buildings wider than 25 or 35 feet are common, the scale often remains moderate through sensitive facade design and segmentation. Open spaces are smaller, but decks and balconies are used by many units. Supporting nonresidential uses are often found in these areas.