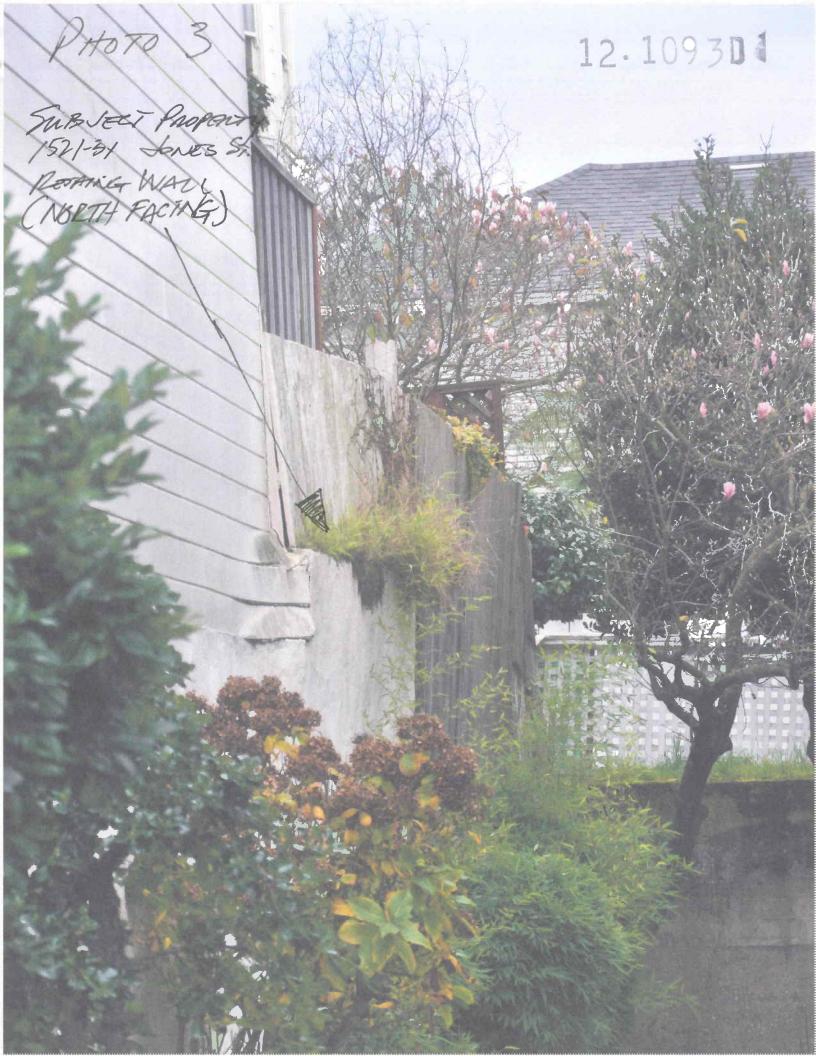

# SITE DESCRIPTION AND PRESENT USE

The property is developed with a three-story-over-basement, six-unit apartment building (two-units per floor) at 1521-1531 Jones Street, between Jackson Street and Pacific Avenue. The building extends into the required rear yard (leaving a 10'-11" rear yard), and is thus considered a legal, non-complying structure. Five of the units are currently being rented to tenants (and are considered rent-controlled units), and one of the units (on the top floor) is vacant, intended for owner-occupancy, and is the focus of the subject building permit.

# SURROUNDING PROPERTIES AND NEIGHBORHOOD

The surrounding neighborhood is mixed in character, but with a strong pattern of four-story buildings (or three-story plus basement) holding the street. The two buildings to the south (uphill), including the adjacent building to the south that is owned by one of the DR Requestors (Mr. Low), are both approximately 40′-0″ at the street; the two buildings to the north (downhill) that are built to the street are also approximately 40′-0″ at the street. The adjacent neighbor immediately to the north is developed with a noncomplying building that is located at the rear of the lot, resulting in a large yard fronting the street. Similarly, many of the properties across the street (four of the seven) are approximately 40′-0″ tall at the street.