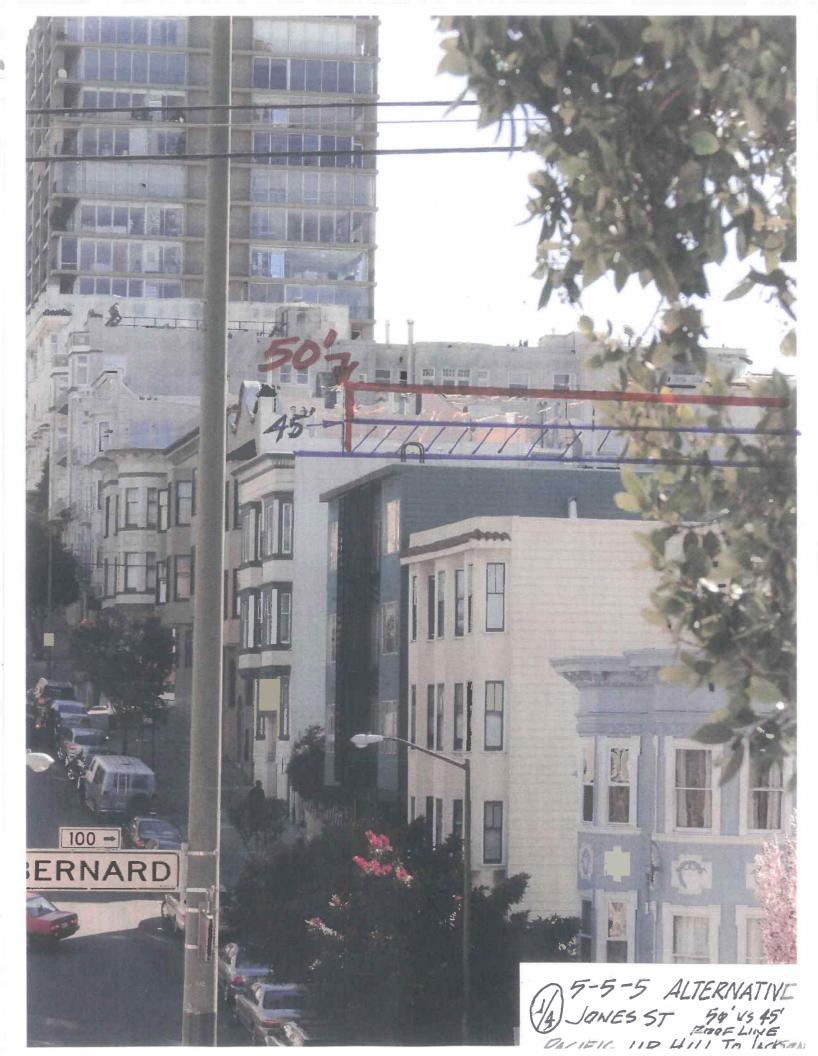

The property to the south (Mr. Low's property), includes a small fourth floor addition with roof deck access, that is located above the rear of his building. This addition extends approximately above the roofline of the proposed fourth floor addition.

#### RESIDENTIAL DESIGN TEAM REVIEW

The Residential Design Team (RDT) reviewed this project twice (once before the Section 311 Notification and once after the two DRs were filed) and concluded on both occasions that the project was appropriate as-designed. Primarily, the RDT felt that the project was approvable and consistent with the Residential Design Guidelines (RDGs), specifically because the RDGs state that one-story vertical additions are typically appropriate if setback in such a manner to be minimally visible from the public right-of-way. The proposed addition is only one-story taller than the prevailing street wall height, and is setback more

SAN FRANCISCO
PLANNING DEPARTMENT

than 15'-0" from the street. The addition will be minimally visible from the south and from across the street, and will only become visible when viewed immediately to the north, across the large front yard of the adjacent neighbor. The addition will remain shorter in height that Mr. Low's fourth floor penthouse addition, and is an appropriate addition given the surrounding context.