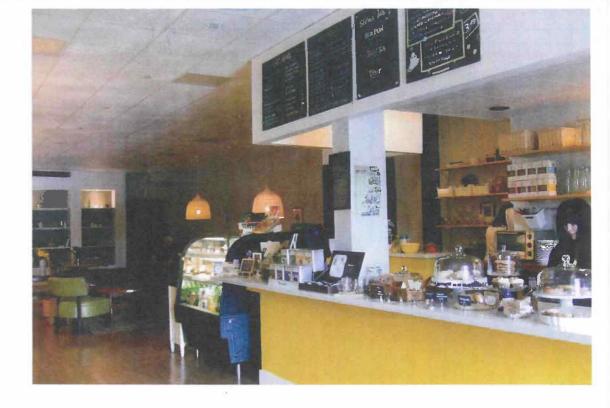

### **BACKGROUND**

The proposal is the change of use of a vacant commercial space (previously occupied by a retail store) into a small self-service restaurant (d.b.a. KB Café, an Asian fusion style café selling a wide variety of beverages, snacks, and desserts) located within the interior of Japantown Center Kintetsu Mall. The proposed small self-service restaurant, with approximately 490 square feet of floor area, will consist of a sales and service area, kitchen, and storage area. Restaurant seating will be provided within the interior courtyard of the mall. The proposal will involve interior tenant improvements to the ground floor commercial space.