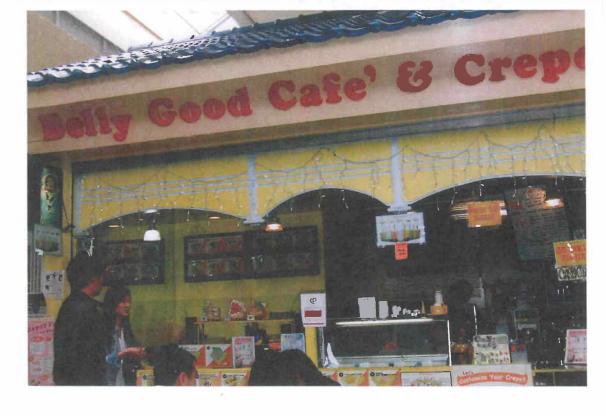

### **BACKGROUND**

The proposal is the change of use of a vacant commercial space (previously occupied by a retail store) into a small self-service restaurant (d.b.a. KB Café, an Asian fusion style café selling a wide variety of beverages, snacks, and desserts) located within the interior of Japantown Center Kintetsu Mall. The proposed small self-service restaurant, with approximately 490 square feet of floor area, will consist of a sales and service area, kitchen, and storage area. Restaurant seating will be provided within the interior courtyard of the mall. The proposal will involve interior tenant improvements to the ground floor commercial space.

Paul Osaki, Executive Director, on behalf of the Japanese Cultural and Community Center of Northern California (JCCCNC), requested for Discretionary Review of the proposed project. The JCCCNC is concerned that the proposed project is not consistent with the intent of the Japantown Special Use District and will adversely affect the JCCCNC's mission and Japantown community; The JCCCNC states the proposed small self-service restaurant d.b.a. KB Café appears to qualify as a Formula Retail Use affiliated with Kobe Bento-Quickly. The establishment of a Formula Retail Use requires Conditional Use authorization pursuant to Planning Code Sections