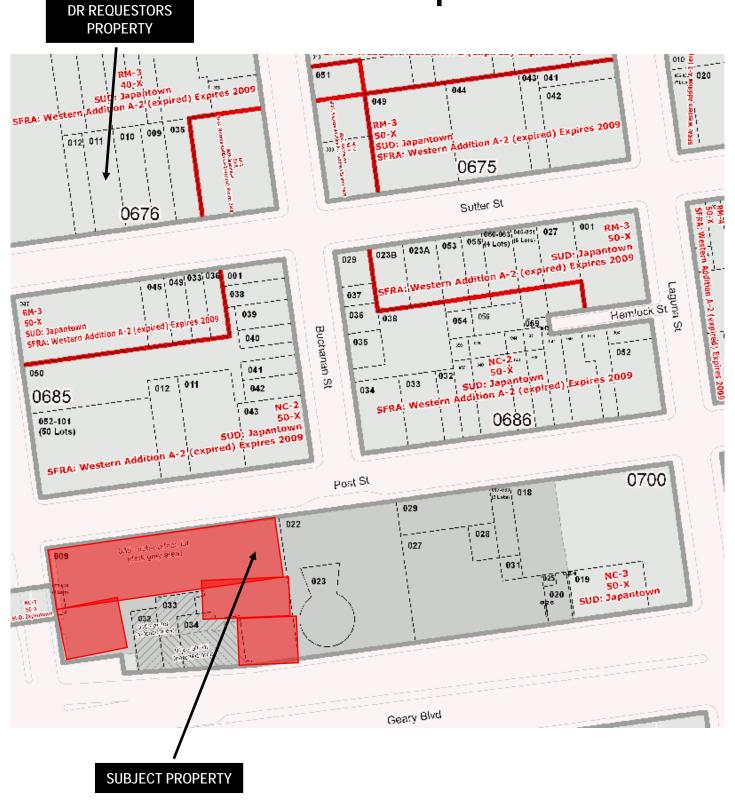

Planning Information: 415.558.6377

Date: January 26, 2012

Case No.: **2011.0949D** 

Project Address: 1737 POST STREET, SUITE 300 (AKA 11 PEACE PLAZA -

LOCATED WITHIN THE INTERIOR OF JAPANTOWN CENTER

KINTETSU MALL)

Zoning: NC-3 (Moderate-Scale) Neighborhood Commercial District

Japantown Special Use District 50-X Height and Bulk District

*Block/Lot:* 0700/009

Project Sponsors: Peter Lu / Joan Guo (applicants)

1737 Post Street, Suite 300 San Francisco, CA 94115