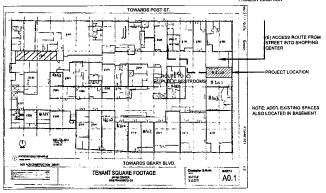

### **BACKGROUND**

The proposal is the change of use of a vacant commercial space (previously occupied by a retail store) into a small self-service restaurant (d.b.a. KB Café, an Asian fusion style café selling a wide variety of beverages, snacks, and desserts) located within the interior of Japantown Center Kintetsu Mall. The proposed small self-service restaurant, with approximately 490 square feet of floor area, will consist of a sales and service area, kitchen, and storage area. Restaurant seating will be provided within the interior courtyard of the mall. The proposal will involve interior tenant improvements to the ground floor commercial space.