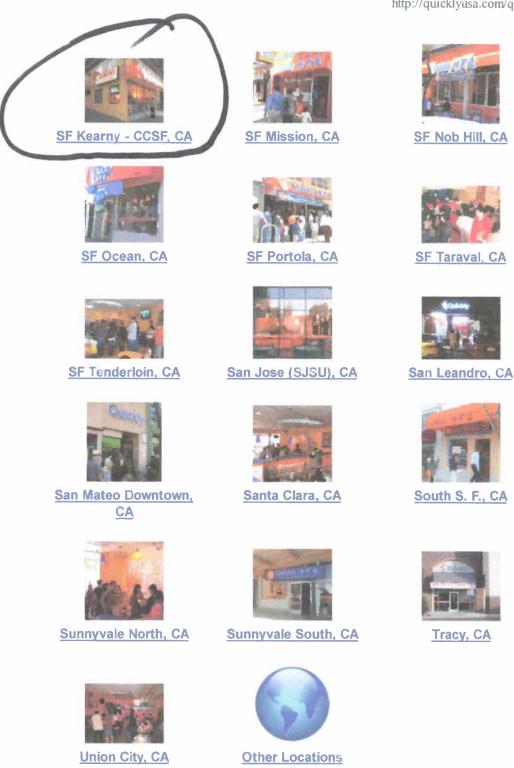

# The Public Identity of Quickly and Kobe Bento

These same State and City records showing Peter Lu's formal relationship to Quickly and Kobe Bento also reflect the publicly intertwined relationship of Quickly, Kobe Bento and "KB Café." Both Quickly and Kobe Bento publicly identify Kobe Bento as a Quickly enterprise, not an independent chain. (See Exh. 3: Kobe Bento Facebook page at <a href="http://www.facebook.com/kobebento">http://www.facebook.com/kobebento</a>, which repeatedly identifies itself as "Quickly–Kobe Bento"); see Exh. 4: Quickly Website at <a href="www.quicklyusa.com">www.quicklyusa.com</a>, which at pp. 3-5 includes the San Francisco Kearny Street Kobe Bento as a Quickly store outlet.)

That Kobe Bento, and now "KB Café," is only a Quickly variant is also reflected in their shared business graphics, all of which incorporate the same key visual element –

Peter Lu's relationship to Quickly-Kobe Bento is reflected on the Kobe Bento Facebook page, which not only explicitly references him by name, but contains a May 29, 2011 post announcing job openings at the Chinatown "Quickly-Kobe Bento," which lists Peter Lu's Quickly Corporation email address, <a href="mailto:peter@quicklyusa.com">peter@quicklyusa.com</a>, as the contact. (See Exh. 3: <a href="http://www.facebook.com/kobebento.">http://www.facebook.com/kobebento.</a>)

# Japanese Cultural and Community Center of Northern California

1840 Sutter Street, San Francisco, CA 94115 • Tel: 415-567-5505 • Fax: 415-567-4222 • www.jcccnc.org

the circle or half-circle of small tapioca balls – that unambiguously identify all of them to the public as Quickly enterprises. (Compare Exh. 5: "KB Café" image, with Exh. 3 (Kobe Bento) and Exh. 4 (Quickly).) It is inconceivable that Quickly would allow a separate enterprise to use key elements of its carefully cultivated public trademarks if they were not interrelated businesses.<sup>2</sup>