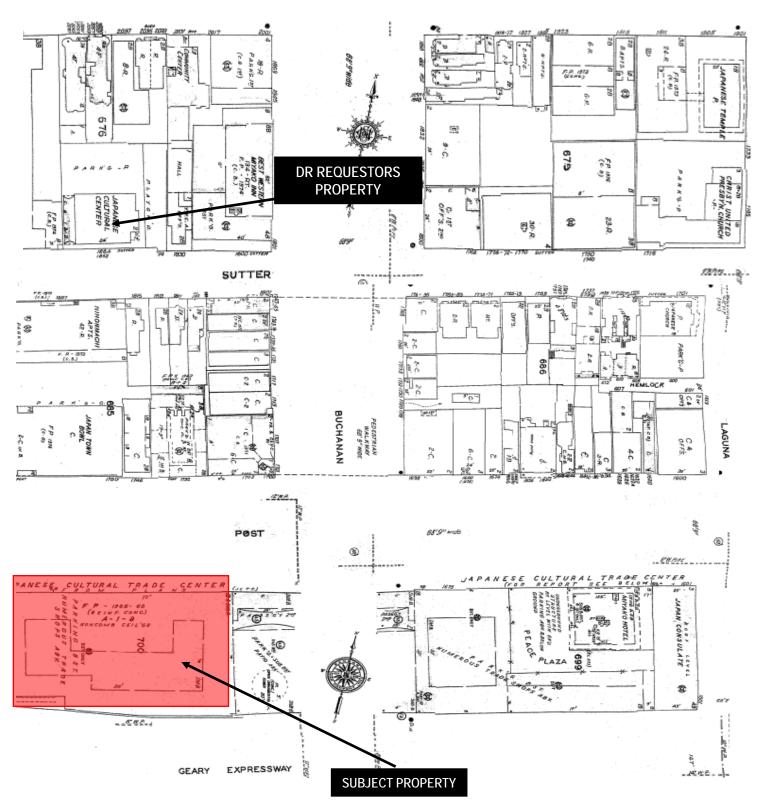

Planning Information: 415.558.6377

Date: January 26, 2012

Case No.: **2011.0949D** 

Project Address: 1737 POST STREET, SUITE 300 (AKA 11 PEACE PLAZA -

LOCATED WITHIN THE INTERIOR OF JAPANTOWN CENTER

KINTETSU MALL)

Zoning: NC-3 (Moderate-Scale) Neighborhood Commercial District

Japantown Special Use District 50-X Height and Bulk District

*Block/Lot:* 0700/009

Project Sponsors: Peter Lu / Joan Guo (applicants)

1737 Post Street, Suite 300 San Francisco, CA 94115

Paul Osaki, Executive Director, on behalf of the Japanese Cultural and Community Center of Northern California (JCCCNC), requested for Discretionary Review of the proposed project. The JCCCNC is concerned that the proposed project is not consistent with the intent of the Japantown Special Use District and will adversely affect the JCCCNC's mission and Japantown community; The JCCCNC states the proposed small self-service restaurant d.b.a. KB Café appears to qualify as a Formula Retail Use affiliated with Kobe Bento-Quickly. The establishment of a Formula Retail Use requires Conditional Use authorization pursuant to Planning Code Sections

249.31(b)(1)(iii) and 703.4 within the Japantown Special Use District. The DR Requestor also states that the proposed small self-service restaurant (specializing in selling beverages, snacks, and desserts) would not help diversify the existing mix of commercial establishments within the Japantown Center Kintetsu West Mall and would contribute to an overconcentration of small "quick" food outlets which currently exist in the mall.