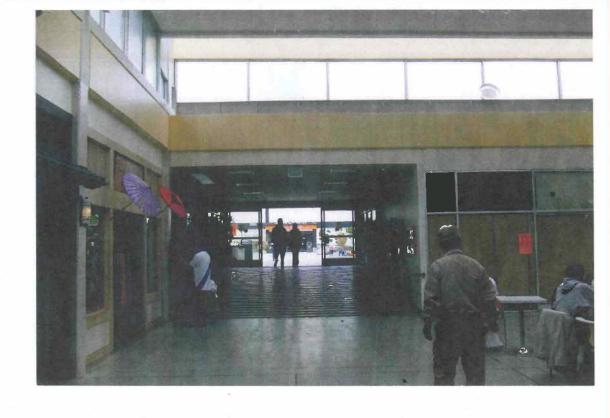

### **BACKGROUND**

The proposal is the change of use of a vacant commercial space (previously occupied by a retail store) into a small self-service restaurant (d.b.a. KB Café, an Asian fusion style café selling a wide variety of beverages, snacks, and desserts) located within the interior of Japantown Center Kintetsu Mall. The proposed small self-service restaurant, with approximately 490 square feet of floor area, will consist of a sales and service area, kitchen, and storage area. Restaurant seating will be provided within the interior courtyard of the mall. The proposal will involve interior tenant improvements to the ground floor commercial space.