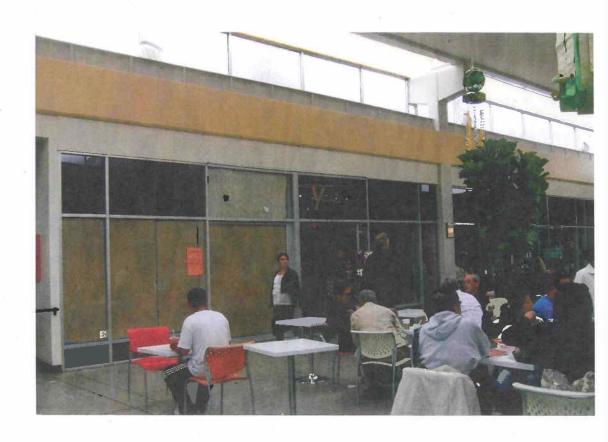

### **BACKGROUND**

The proposal is the change of use of a vacant commercial space (previously occupied by a retail store) into a small self-service restaurant (d.b.a. KB Café, an Asian fusion style café selling a wide variety of beverages, snacks, and desserts) located within the interior of Japantown Center Kintetsu Mall. The proposed small self-service restaurant, with approximately 490 square feet of floor area, will consist of a sales and service area, kitchen, and storage area. Restaurant seating will be provided within the interior courtyard of the mall. The proposal will involve interior tenant improvements to the ground floor commercial space.