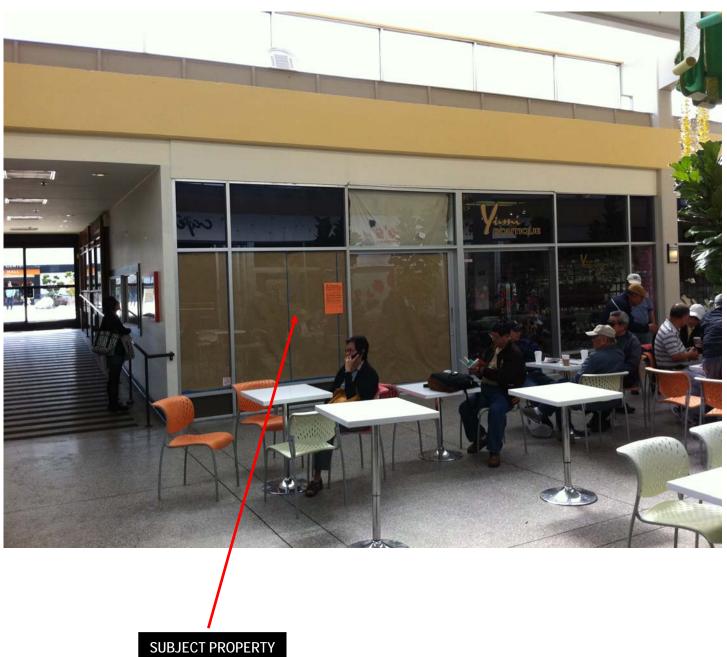

### **BACKGROUND**

The proposal is the change of use of a vacant commercial space (previously occupied by a retail store) into a small self-service restaurant (d.b.a. KB Café, an Asian fusion style café selling a wide variety of beverages, snacks, and desserts) located within the interior of Japantown Center Kintetsu Mall. The proposed small self-service restaurant, with approximately 490 square feet of floor area, will consist of a sales and service area, kitchen, and storage area. Restaurant seating will be provided within the interior courtyard of the mall. The proposal will involve interior tenant improvements to the ground floor commercial space.