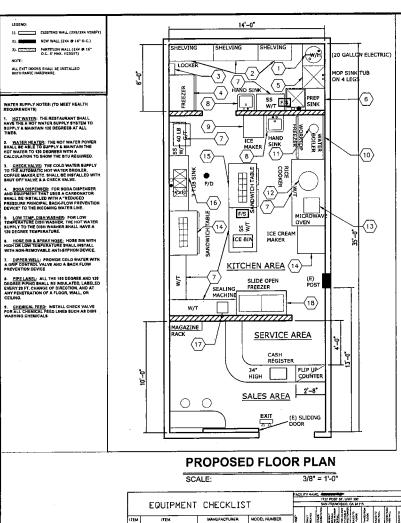

### **BACKGROUND**

The proposal is the change of use of a vacant commercial space (previously occupied by a retail store) into a small self-service restaurant (d.b.a. KB Café, an Asian fusion style café selling a wide variety of beverages, snacks, and desserts) located within the interior of Japantown Center Kintetsu Mall. The proposed small self-service restaurant, with approximately 490 square feet of floor area, will consist of a sales and service area, kitchen, and storage area. Restaurant seating will be provided within the interior courtyard of the mall. The proposal will involve interior tenant improvements to the ground floor commercial space.

# Mission Statement:

KB Café will be a new generation Asian fusion style restaurant. Due to its small size of 490 square feet, It's a simplified operation with limited but effective menu items. The restaurant will serve multiple purposes for me and my family: Create employment opportunities for my wife and sister in-law who is currently unemployed; establish a stable income for the family; Provide training to my cousins where they are very interested in this type of business; Provide my kids and their friends a hang-around hot spot.