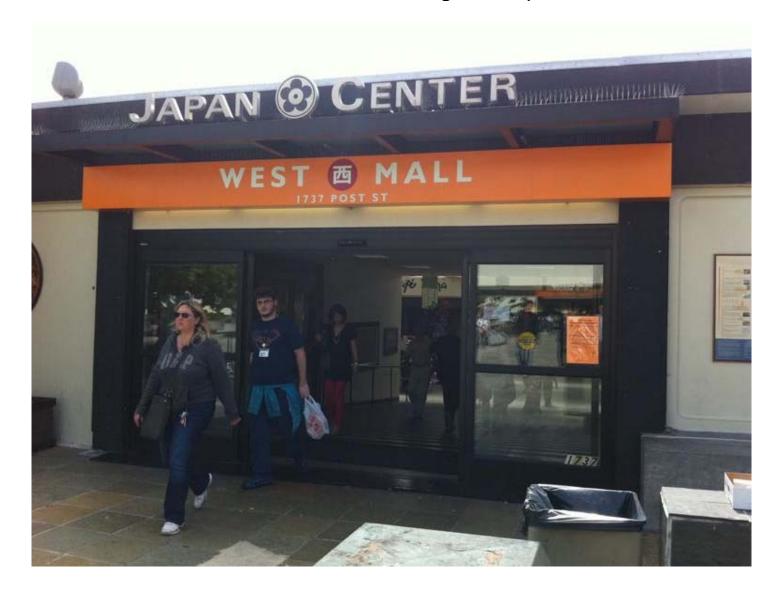

Planning Information: 415.558.6377

Date: January 26, 2012

Case No.: **2011.0949D** 

Project Address: 1737 POST STREET, SUITE 300 (AKA 11 PEACE PLAZA -

LOCATED WITHIN THE INTERIOR OF JAPANTOWN CENTER

KINTETSU MALL)

### **BACKGROUND**

The proposal is the change of use of a vacant commercial space (previously occupied by a retail store) into a small self-service restaurant (d.b.a. KB Café, an Asian fusion style café selling a wide variety of beverages, snacks, and desserts) located within the interior of Japantown Center Kintetsu Mall. The proposed small self-service restaurant, with approximately 490 square feet of floor area, will consist of a sales and service area, kitchen, and storage area. Restaurant seating will be provided within the interior courtyard of the mall. The proposal will involve interior tenant improvements to the ground floor commercial space.