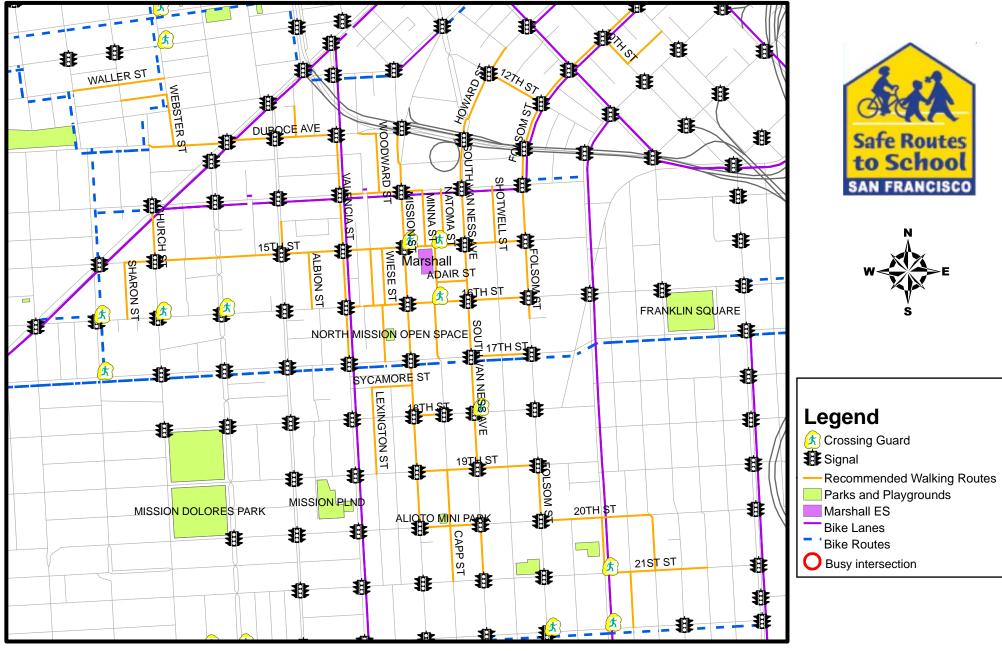

#### Neighborhood Outreach and Response.

The Project Sponsor held two separate public meetings one on July 6, 2011 at 6:00pm at 245 Valencia (sixteen people attended) with the original design and one on August 24, 2011 at 6:00pm at 245 Valencia Street (seven people attended) with the revised design. The main concern expressed by members of the public is the location of the ingress and egress on 15<sup>th</sup> Street due to the proximity to Marshall Elementary School which is located to the west at Capp and 15<sup>th</sup> Streets (Block 3553, Lot 031) and they want the

Memo to the Commission Hearing Date: September 22, 2011

garage entrance to be located on South Van Ness Avenue citing concern for automobiles crossing the sidewalk on a street that has been identified as walking route in the Safe Routes to School program.

- As part of the City's Safe Routes to School program, 15<sup>th</sup> Street is designated as a recommended walking route to the school and traffic calming bulb outs have been constructed at the intersection of 15<sup>th</sup> and Capp.
- Further traffic calming measures are proposed for the area in the 15th-Adair-Capp-Minna-Natoma Traffic Calming Project (Attachment B).
- SFMTA has proposed a 15 mile per hour school zone between South Van Ness and Mission as well as Capp between 14<sup>th</sup> and 15<sup>th</sup> Streets.
- The Marshall School provides three crossing guards on duty before and after school at 15<sup>th</sup> and Mission, 15<sup>th</sup> and Capp, and 16<sup>th</sup> and Capp.

# Marshall Elementary - Safe Routes Walking and Biking Map

Date: September 2010 Disclaimer:

- 1. New hazards or conditions may arise. Parents and children should exercise common sense in following the maps.
- 2. Safe Routes to Schools does not guarantee the safety of the routes.
- 3. Parents must make final determination regarding whether child is ready to safety travel on any given route.