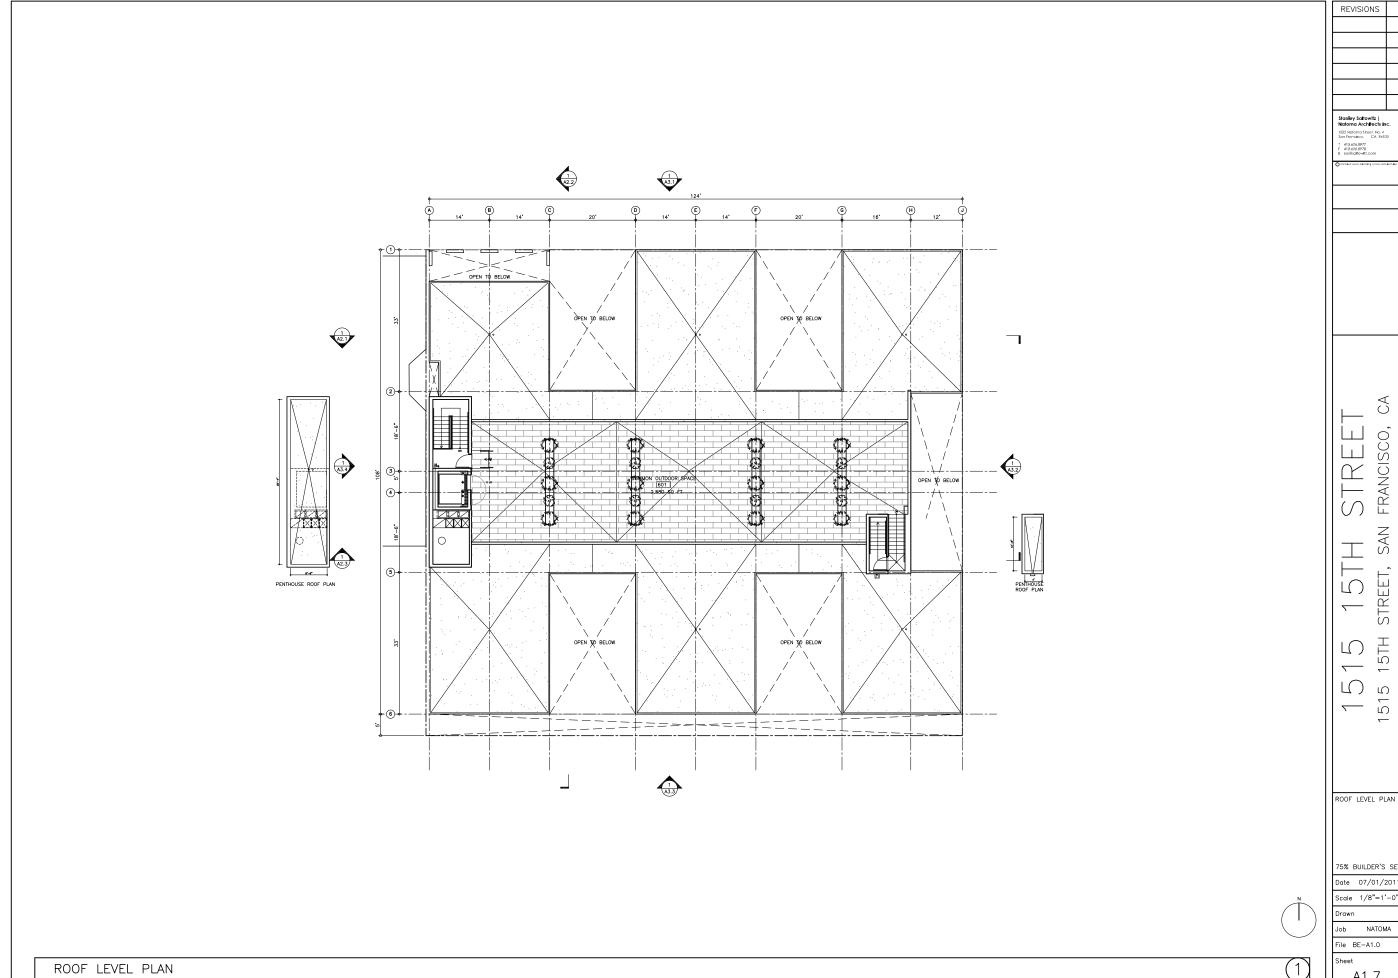

#### **CURRENT PROPOSAL**

The following modifications were made from the July 7, 2011 proposal (Attachment A).

- The revised drawings show the addition of a light-well beginning at the first floor of occupancy (A1.3-1.7);
- Windows were added on the west façade (A3.1);
- The residential and garage entries were further defined on the north façade (A3.1);
- The massing on the bay closest to the residential building on 15th Street was reduced through introduction of a setback (A1.6, A1.7, A3.1, A3.2 and rendering).

75% BUILDER'S SET

A1.6

A1.7