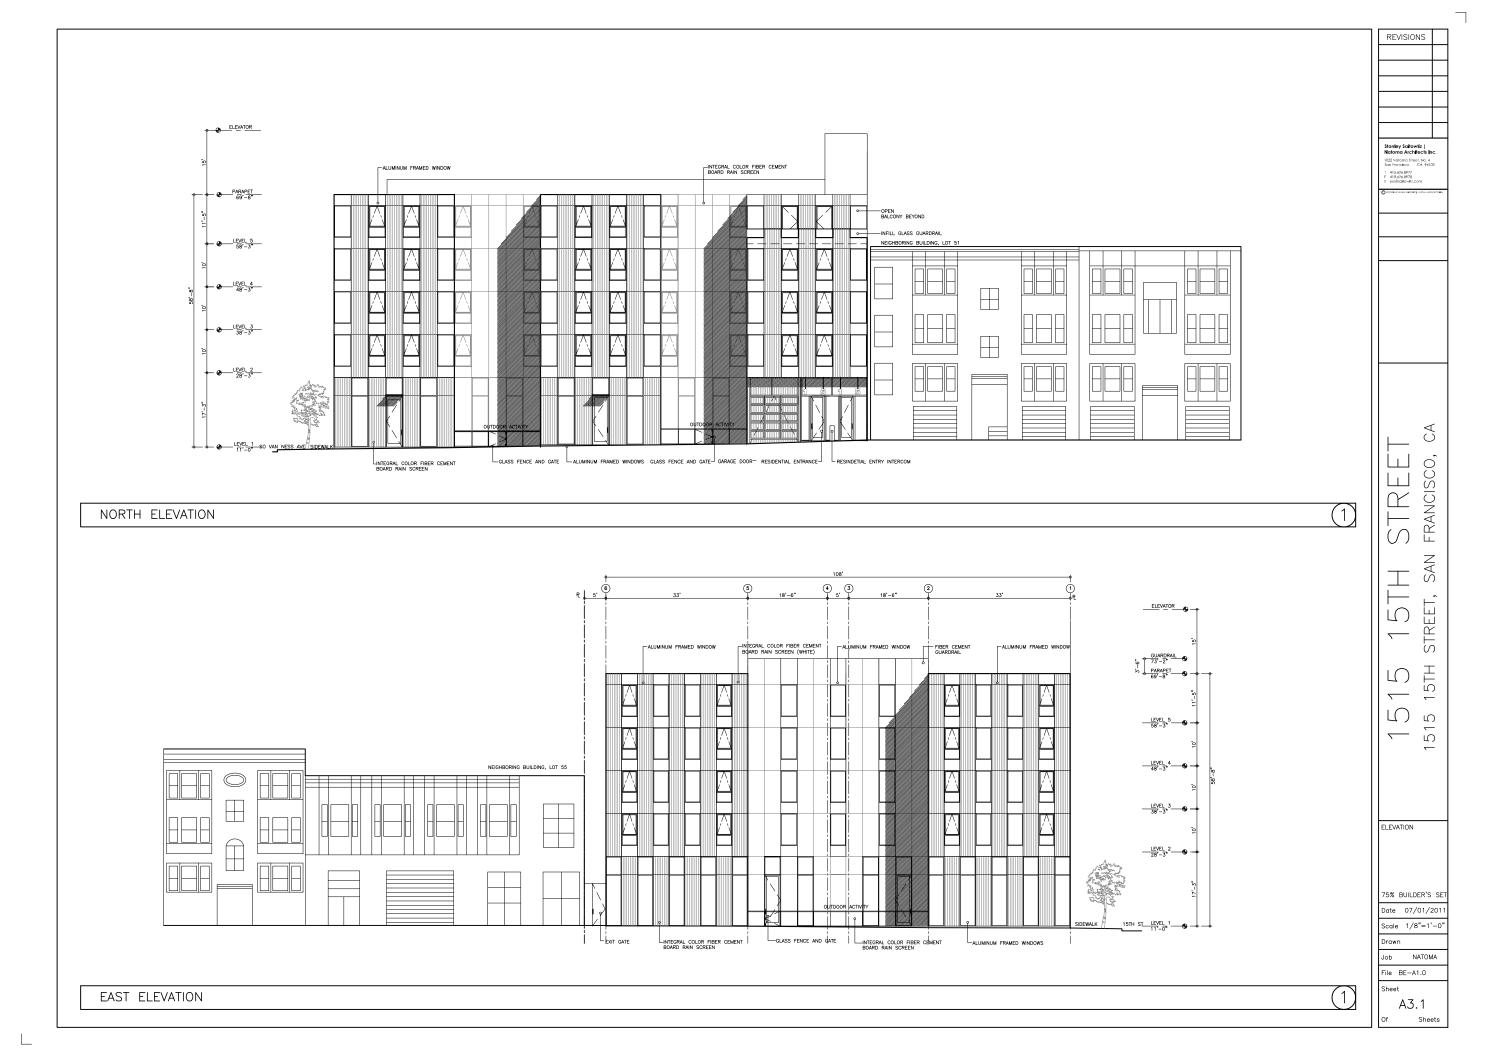

#### **CURRENT PROPOSAL**

The following modifications were made from the July 7, 2011 proposal (Attachment A).

- The revised drawings show the addition of a light-well beginning at the first floor of occupancy (A1.3-1.7);
- Windows were added on the west façade (A3.1);
- The residential and garage entries were further defined on the north façade (A3.1);
- The massing on the bay closest to the residential building on 15th Street was reduced through introduction of a setback (A1.6, A1.7, A3.1, A3.2 and rendering).

#### Design Concerns and Response.

The Department requested several design modifications. The Department's requests are followed by the Project Sponsor's responses:

- The Department suggested adding glazing to the South Van Ness facade. The Project Sponsor added glazing.
- The Department requested the Project to be altered to preserve the light-well of the adjacent property to the west. The Project Sponsor added a light-well, that while not matching, meets the intent of the Department's request.
- The Department requested that the bay adjacent to the neighboring property on 15<sup>th</sup> Street be altered to better relate to the context of the street. The Project Sponsor added a top floor setback on the bay closest to the neighboring property on 15<sup>th</sup> Street.
- The Department suggested making the residential entrance on the 15<sup>th</sup> Street façade more prominent. The Project Sponsor has made some changes to the residential entry that separates it from the garage entry.