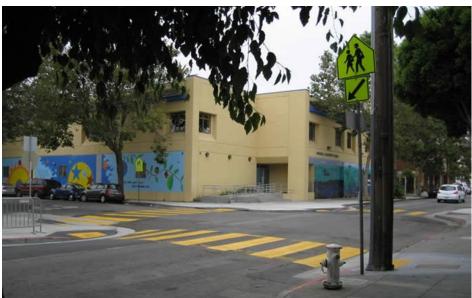

#### Neighborhood Outreach and Response.

The Project Sponsor held two separate public meetings one on July 6, 2011 at 6:00pm at 245 Valencia (sixteen people attended) with the original design and one on August 24, 2011 at 6:00pm at 245 Valencia Street (seven people attended) with the revised design. The main concern expressed by members of the public is the location of the ingress and egress on 15<sup>th</sup> Street due to the proximity to Marshall Elementary School which is located to the west at Capp and 15<sup>th</sup> Streets (Block 3553, Lot 031) and they want the

Memo to the Commission Hearing Date: September 22, 2011

garage entrance to be located on South Van Ness Avenue citing concern for automobiles crossing the sidewalk on a street that has been identified as walking route in the Safe Routes to School program.

- As part of the City's Safe Routes to School program, 15<sup>th</sup> Street is designated as a recommended walking route to the school and traffic calming bulb outs have been constructed at the intersection of 15<sup>th</sup> and Capp.
- Further traffic calming measures are proposed for the area in the 15th-Adair-Capp-Minna-Natoma Traffic Calming Project (Attachment B).
- SFMTA has proposed a 15 mile per hour school zone between South Van Ness and Mission as well as Capp between 14<sup>th</sup> and 15<sup>th</sup> Streets.
- The Marshall School provides three crossing guards on duty before and after school at 15<sup>th</sup> and Mission, 15<sup>th</sup> and Capp, and 16<sup>th</sup> and Capp.