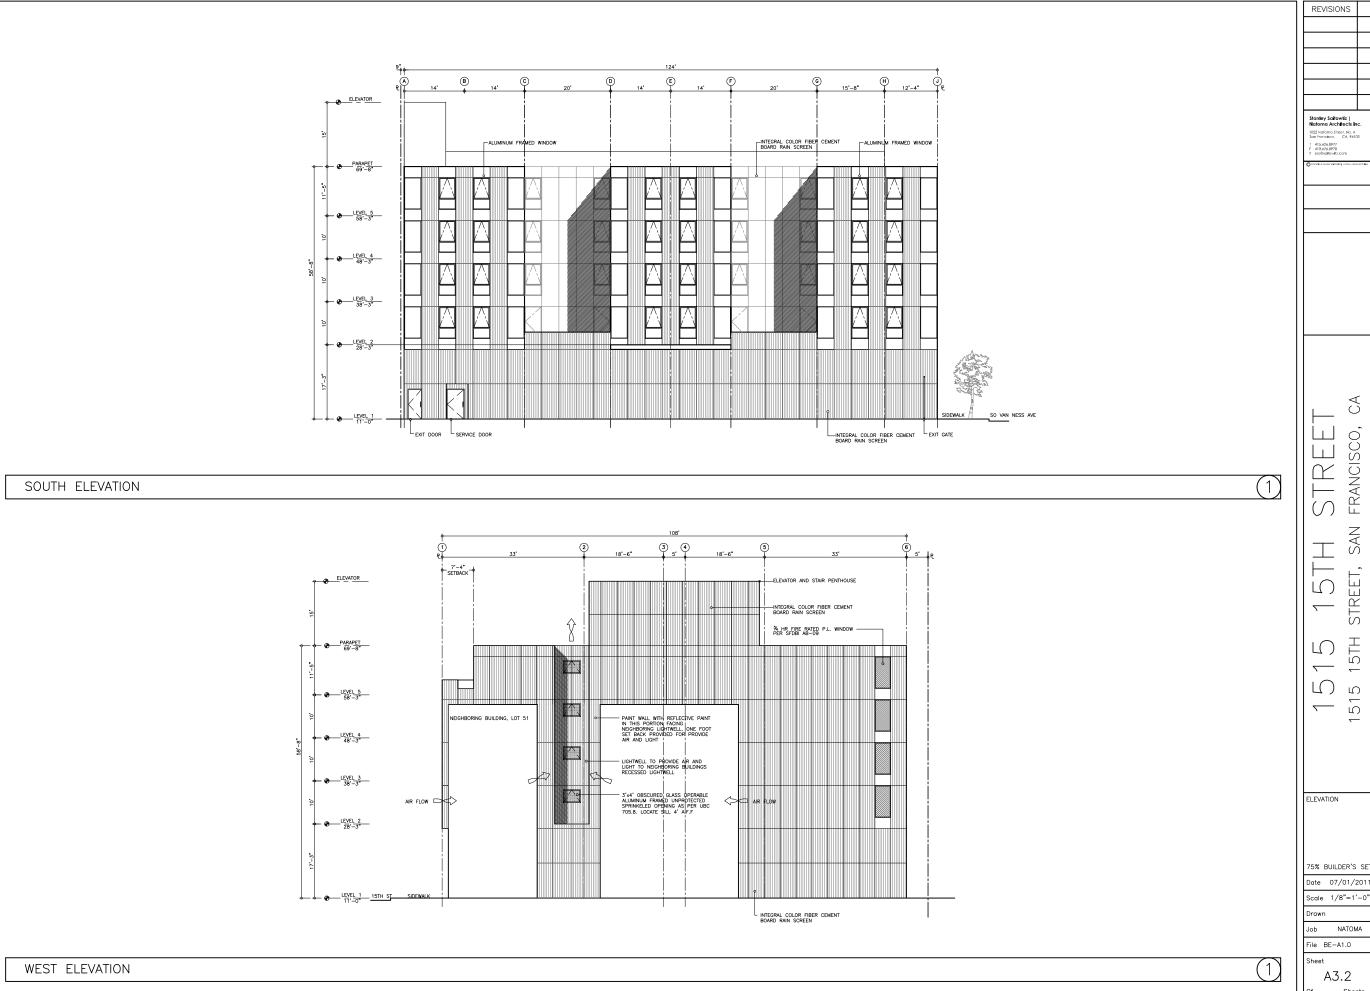

#### **CURRENT PROPOSAL**

The following modifications were made from the July 7, 2011 proposal (Attachment A).

- The revised drawings show the addition of a light-well beginning at the first floor of occupancy (A1.3-1.7);
- Windows were added on the west façade (A3.1);
- The residential and garage entries were further defined on the north façade (A3.1);
- The massing on the bay closest to the residential building on 15th Street was reduced through introduction of a setback (A1.6, A1.7, A3.1, A3.2 and rendering).

#### Design Concerns and Response.

The Department requested several design modifications. The Department's requests are followed by the Project Sponsor's responses:

- The Department suggested adding glazing to the South Van Ness facade. The Project Sponsor added glazing.
- The Department requested the Project to be altered to preserve the light-well of the adjacent property to the west. The Project Sponsor added a light-well, that while not matching, meets the intent of the Department's request.
- The Department requested that the bay adjacent to the neighboring property on 15<sup>th</sup> Street be altered to better relate to the context of the street. The Project Sponsor added a top floor setback on the bay closest to the neighboring property on 15<sup>th</sup> Street.
- The Department suggested making the residential entrance on the 15<sup>th</sup> Street façade more prominent. The Project Sponsor has made some changes to the residential entry that separates it from the garage entry.