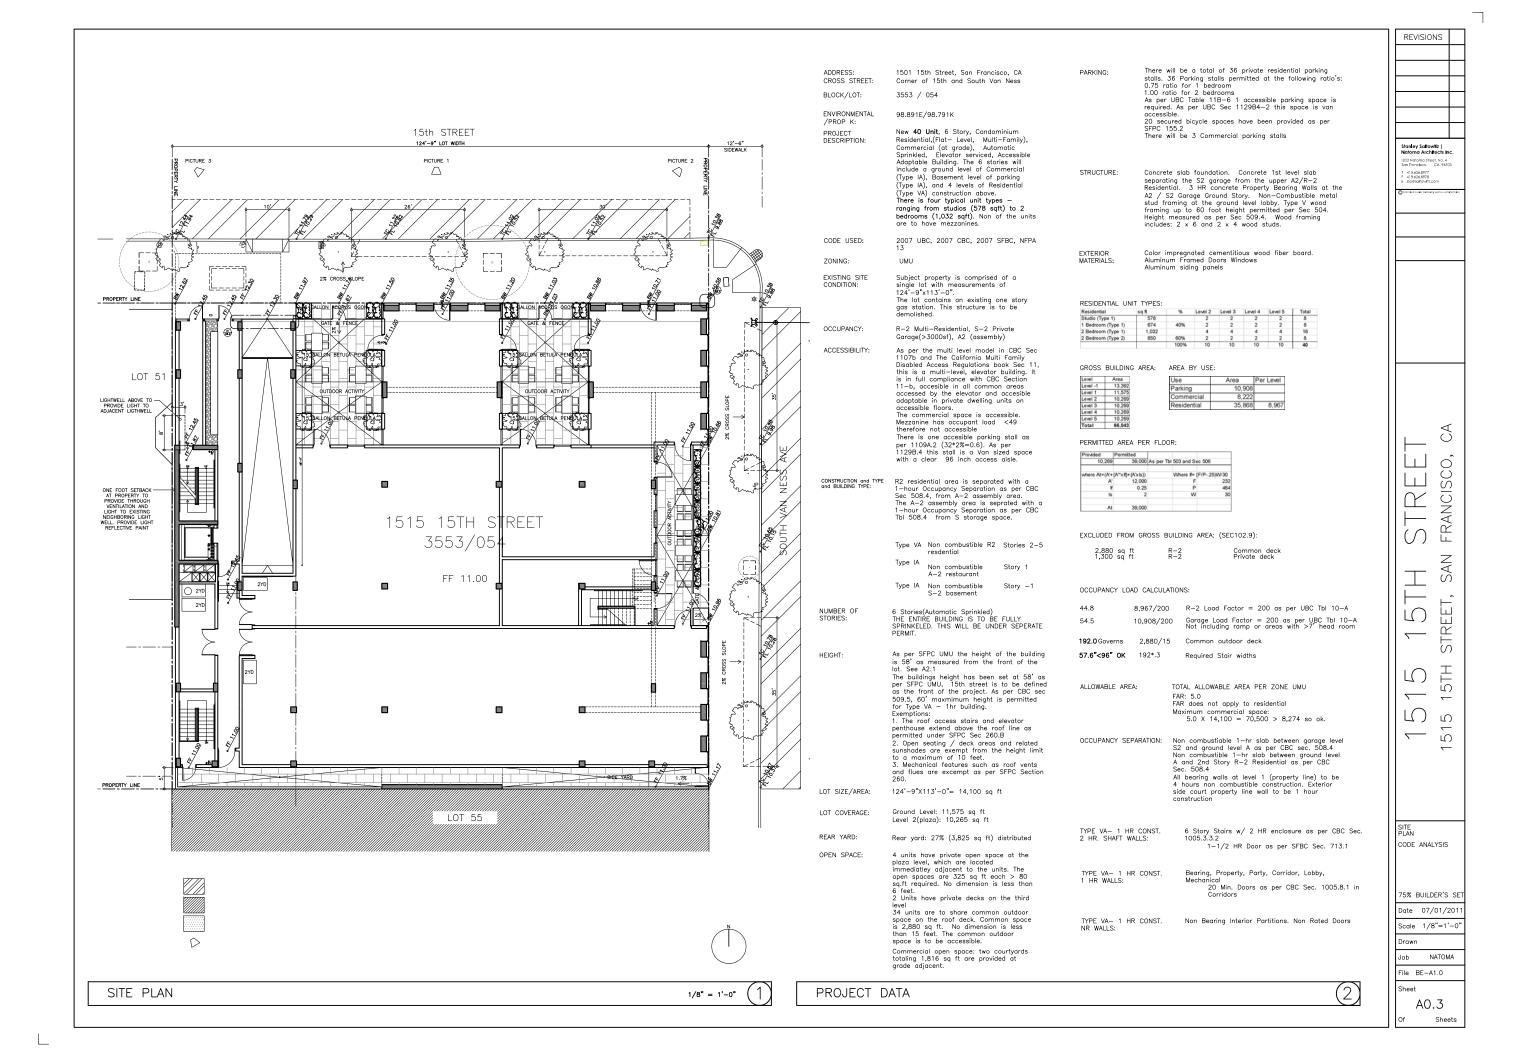

#### REQUIRED COMMISSION ACTION

In order for the project to proceed, the Commission must grant Large Project Authorization pursuant to Planning Code Section 329 with exceptions for rear yard and exposure.

SAN FRANCISCO
PLANNING DEPARTMENT

Memo to the Commission Hearing Date: September 22, 2011

- Changing the auto ingress and egress from 15<sup>th</sup> Street to South Van Ness is not recommended by the Department. South Van Ness is a major arterial and the General Plan does not support curb cuts along such streets.
- The public's concerns regarding traffic calming are underway by the MTA.
- The Project is a residential with ground floor commercial development in an underutilized site in close proximity to transit to downtown.
- The Project site is an opportunity site that is currently used as a vacant automobile service station which significantly degrades the built and pedestrian environment that surrounds it.
- The area around the Project site was recently rezoned from C-M (Heavy Commercial) to UMU (Urban Mixed Use) as part of a long range planning goal to create a mixed use neighborhood that provides a higher ratio of family and affordable housing. This project meets these goals.
- The project provides 60% 2 bedroom units and 18% affordable units.
- The ground floor character of the building is active and commercially oriented along South Van Ness Avenue and 15th Street.
- Curb cuts are minimized to one parking access point for entire project.