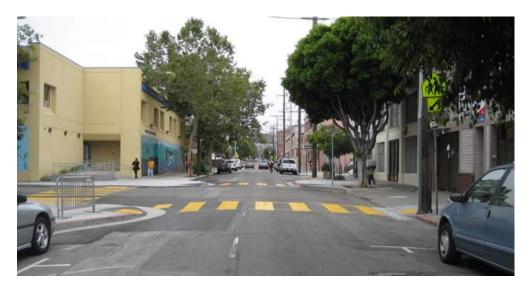

#### Neighborhood Outreach and Response.

The Project Sponsor held two separate public meetings one on July 6, 2011 at 6:00pm at 245 Valencia (sixteen people attended) with the original design and one on August 24, 2011 at 6:00pm at 245 Valencia Street (seven people attended) with the revised design. The main concern expressed by members of the public is the location of the ingress and egress on 15<sup>th</sup> Street due to the proximity to Marshall Elementary School which is located to the west at Capp and 15<sup>th</sup> Streets (Block 3553, Lot 031) and they want the

Memo to the Commission Hearing Date: September 22, 2011

garage entrance to be located on South Van Ness Avenue citing concern for automobiles crossing the sidewalk on a street that has been identified as walking route in the Safe Routes to School program.

- As part of the City's Safe Routes to School program, 15<sup>th</sup> Street is designated as a recommended walking route to the school and traffic calming bulb outs have been constructed at the intersection of 15<sup>th</sup> and Capp.
- Further traffic calming measures are proposed for the area in the 15th-Adair-Capp-Minna-Natoma Traffic Calming Project (Attachment B).
- SFMTA has proposed a 15 mile per hour school zone between South Van Ness and Mission as well as Capp between 14<sup>th</sup> and 15<sup>th</sup> Streets.
- The Marshall School provides three crossing guards on duty before and after school at 15<sup>th</sup> and Mission, 15<sup>th</sup> and Capp, and 16<sup>th</sup> and Capp.