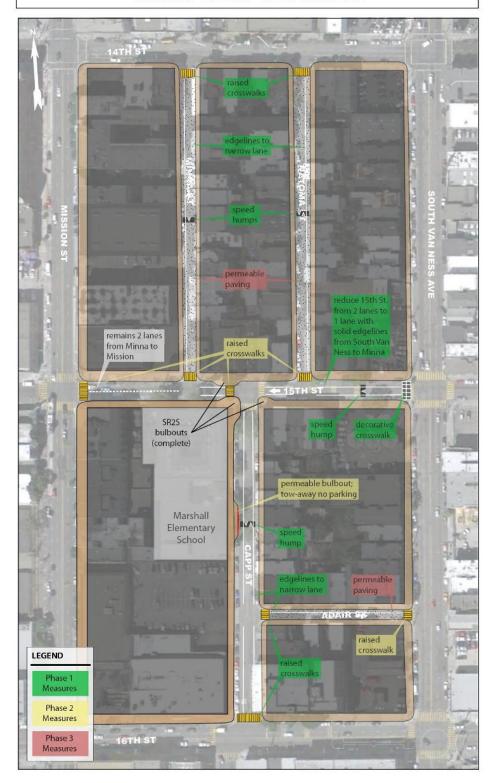

#### 15th-Adair-Capp-Minna-Natoma Traffic Calming Project

This project was made possible in part by the San Francisco County Transportation Authority through a grant of Proposition K Local Transportation Sales Tax funds.

#### **Project Update**

Construction of traffic calming measures in the Minna-Natoma area has been delayed slightly while the SFMTA, the Department of Public Works (DPW) and the Public Utilities Commission (PUC) coordinate three local projects in order to minimize disruption to the neighborhood and maximize cost-effectiveness.

Two small changes have been necessary as the traffic calming plan has moved to construction. The raised crosswalk at 15th and South Van Ness Avenue proved unfeasible from an engineering perspective, and will be replaced with a speed hump on 15th Street between South Van Ness Avenue and Natoma Street. The mid-block bulbout on the west side of Capp Street, that was posed in front of the Marshall School yard has been deleted from the plan. This bulb was a phase 2 measure but may now be delayed after Capp street is repaved in 2012. The street will have a five year moratorium on excavation, so this bulb will either have to be built temporarily or delayed until the moratorium is over.

Construction of the speed humps and raised crosswalks will commence in coordination with the two existing paving and sewer contracts. These projects are scheduled to begin this winter and next spring respectively, and we will announce when specific traffic calming measures will be built as soon as that timeline has been finalized.

Phase 2 measures (as shown on the map below) will still be contingent on the relative success of Phase 1 construction measures in reducing speeds and cut-through traffic on local streets. Phase 2 measures will only be if needed to continue to calm traffic on area streets.