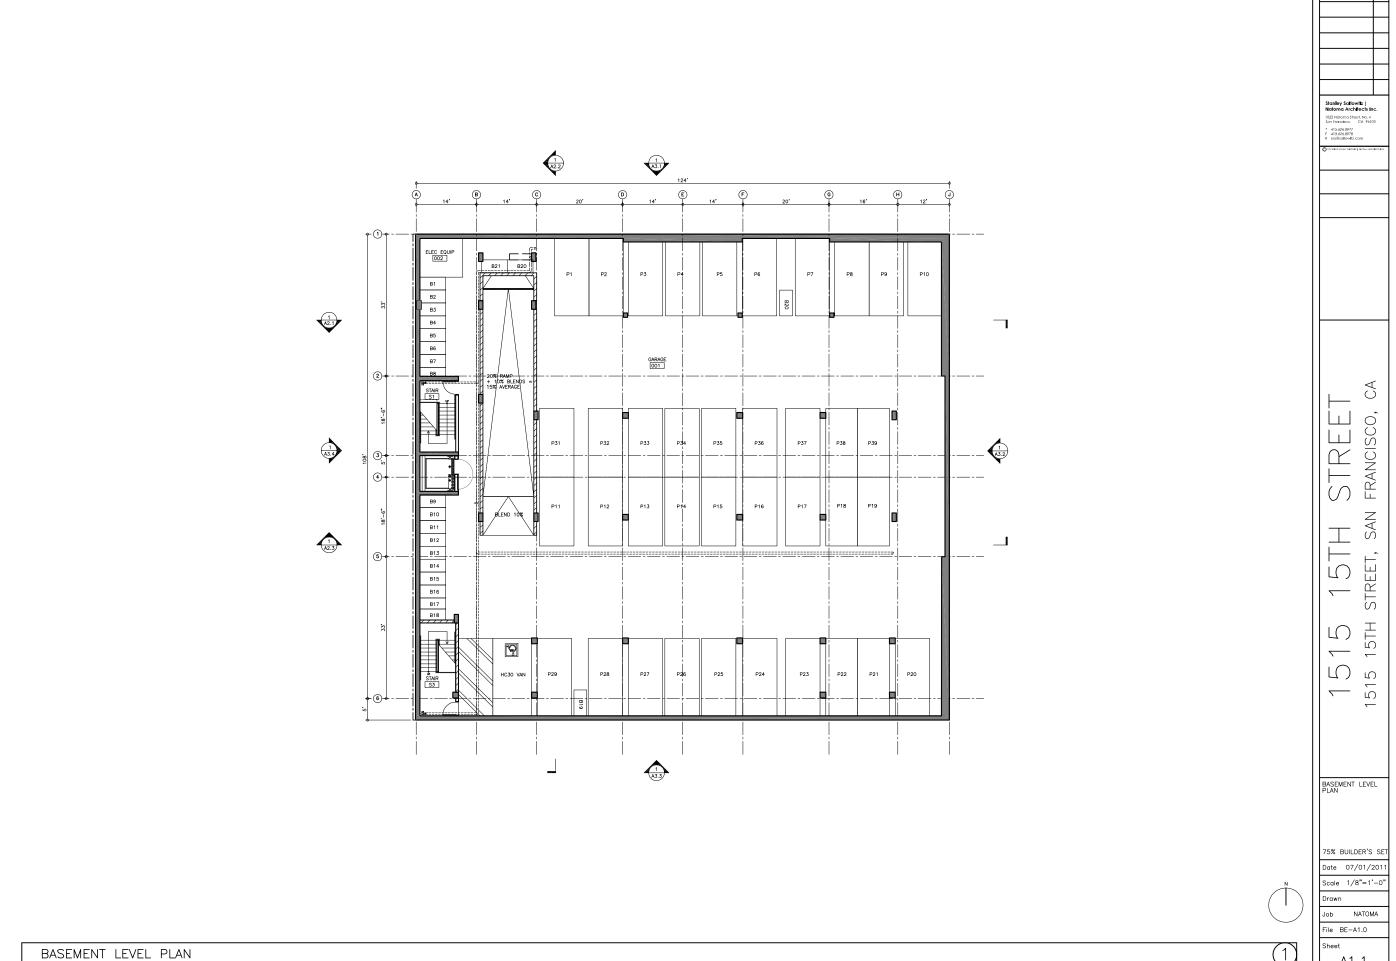

SAN FRANCISCO
PLANNING DEPARTMENT

Memo to the Commission Hearing Date: September 22, 2011

- Changing the auto ingress and egress from 15<sup>th</sup> Street to South Van Ness is not recommended by the Department. South Van Ness is a major arterial and the General Plan does not support curb cuts along such streets.
- The public's concerns regarding traffic calming are underway by the MTA.
- The Project is a residential with ground floor commercial development in an underutilized site in close proximity to transit to downtown.
- The Project site is an opportunity site that is currently used as a vacant automobile service station which significantly degrades the built and pedestrian environment that surrounds it.
- The area around the Project site was recently rezoned from C-M (Heavy Commercial) to UMU (Urban Mixed Use) as part of a long range planning goal to create a mixed use neighborhood that provides a higher ratio of family and affordable housing. This project meets these goals.
- The project provides 60% 2 bedroom units and 18% affordable units.
- The ground floor character of the building is active and commercially oriented along South Van Ness Avenue and 15th Street.
- Curb cuts are minimized to one parking access point for entire project.