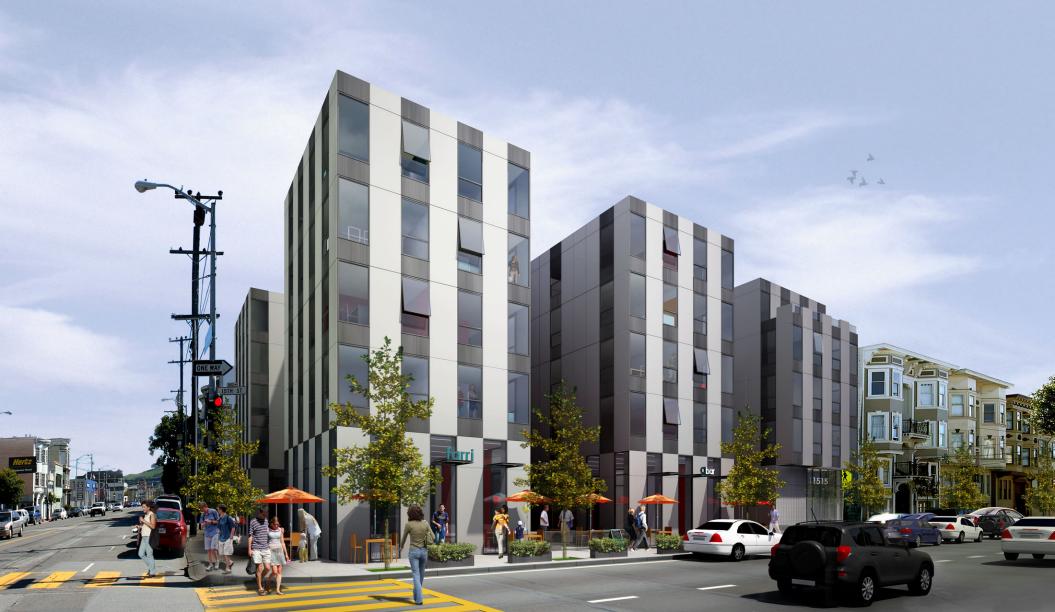

#### **CURRENT PROPOSAL**

The following modifications were made from the July 7, 2011 proposal (Attachment A).

- The revised drawings show the addition of a light-well beginning at the first floor of occupancy (A1.3-1.7);
- Windows were added on the west façade (A3.1);
- The residential and garage entries were further defined on the north façade (A3.1);
- The massing on the bay closest to the residential building on 15th Street was reduced through introduction of a setback (A1.6, A1.7, A3.1, A3.2 and rendering).

#### Design Concerns and Response.

The Department requested several design modifications. The Department's requests are followed by the Project Sponsor's responses:

- The Department suggested adding glazing to the South Van Ness facade. The Project Sponsor added glazing.
- The Department requested the Project to be altered to preserve the light-well of the adjacent property to the west. The Project Sponsor added a light-well, that while not matching, meets the intent of the Department's request.
- The Department requested that the bay adjacent to the neighboring property on 15<sup>th</sup> Street be altered to better relate to the context of the street. The Project Sponsor added a top floor setback on the bay closest to the neighboring property on 15<sup>th</sup> Street.
- The Department suggested making the residential entrance on the 15<sup>th</sup> Street façade more prominent. The Project Sponsor has made some changes to the residential entry that separates it from the garage entry.