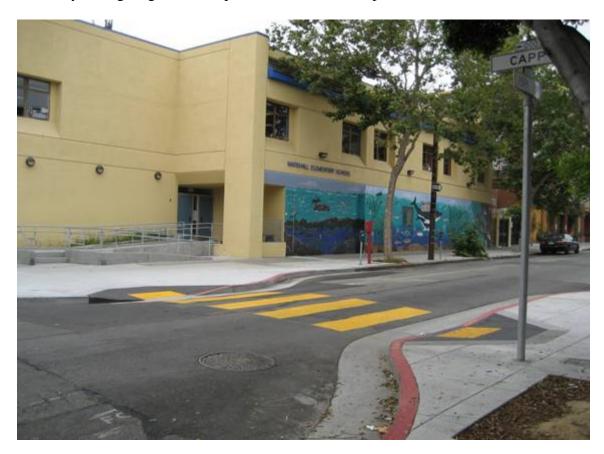

#### Neighborhood Outreach and Response.

The Project Sponsor held two separate public meetings one on July 6, 2011 at 6:00pm at 245 Valencia (sixteen people attended) with the original design and one on August 24, 2011 at 6:00pm at 245 Valencia Street (seven people attended) with the revised design. The main concern expressed by members of the public is the location of the ingress and egress on 15<sup>th</sup> Street due to the proximity to Marshall Elementary School which is located to the west at Capp and 15<sup>th</sup> Streets (Block 3553, Lot 031) and they want the

Memo to the Commission Hearing Date: September 22, 2011

garage entrance to be located on South Van Ness Avenue citing concern for automobiles crossing the sidewalk on a street that has been identified as walking route in the Safe Routes to School program.

- As part of the City's Safe Routes to School program, 15<sup>th</sup> Street is designated as a recommended walking route to the school and traffic calming bulb outs have been constructed at the intersection of 15<sup>th</sup> and Capp.
- Further traffic calming measures are proposed for the area in the 15th-Adair-Capp-Minna-Natoma Traffic Calming Project (Attachment B).
- SFMTA has proposed a 15 mile per hour school zone between South Van Ness and Mission as well as Capp between 14<sup>th</sup> and 15<sup>th</sup> Streets.
- The Marshall School provides three crossing guards on duty before and after school at 15<sup>th</sup> and Mission, 15<sup>th</sup> and Capp, and 16<sup>th</sup> and Capp.