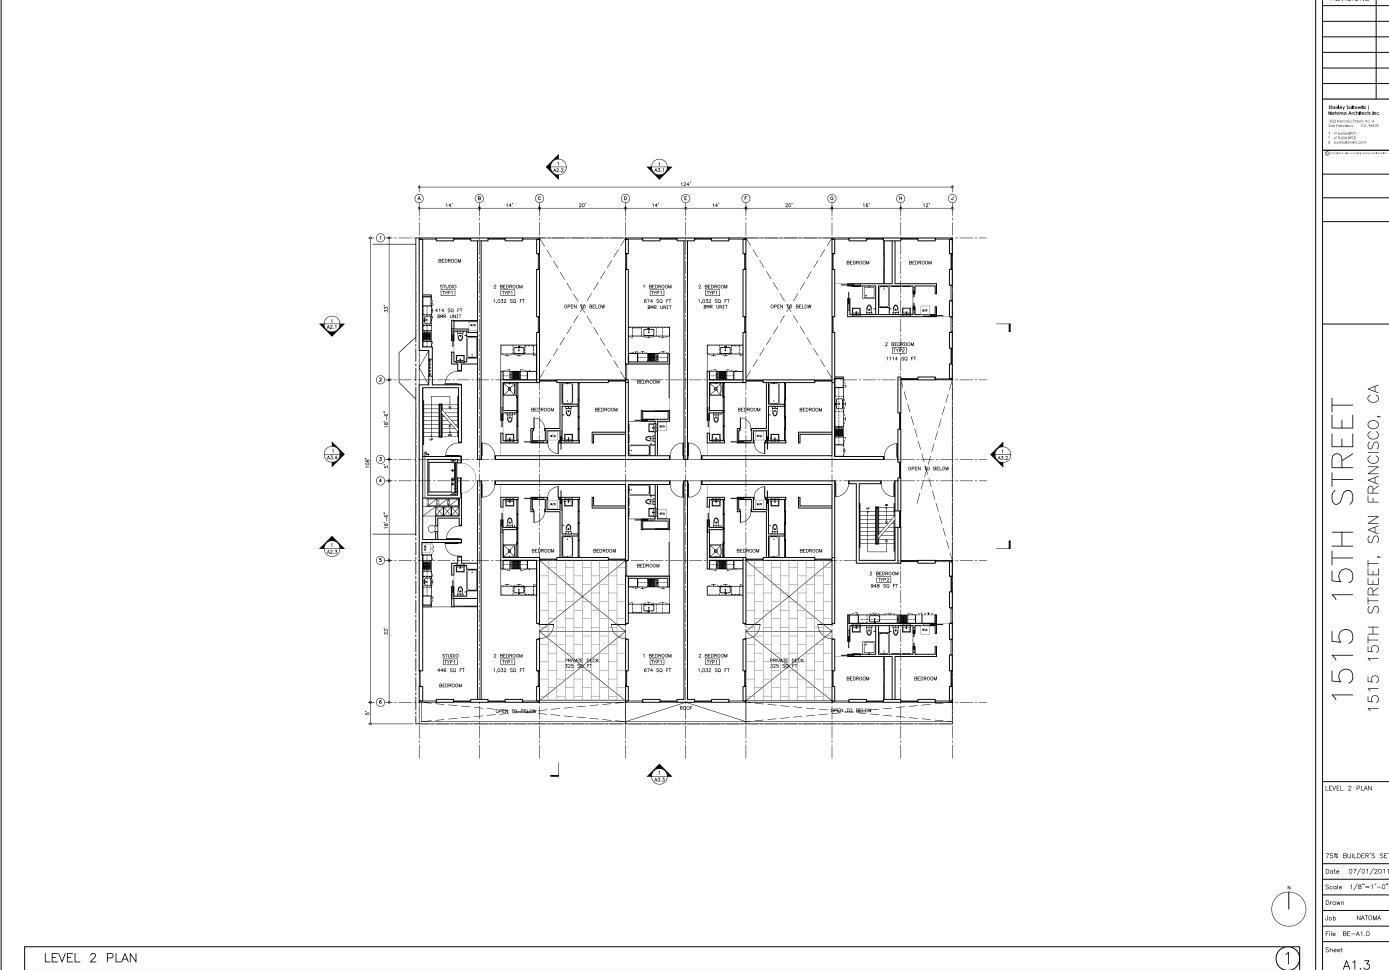

#### **CURRENT PROPOSAL**

The following modifications were made from the July 7, 2011 proposal (Attachment A).

- The revised drawings show the addition of a light-well beginning at the first floor of occupancy (A1.3-1.7);
- Windows were added on the west façade (A3.1);
- The residential and garage entries were further defined on the north façade (A3.1);
- The massing on the bay closest to the residential building on 15th Street was reduced through introduction of a setback (A1.6, A1.7, A3.1, A3.2 and rendering).

75% BUILDER'S SET

A1.6

A1.7