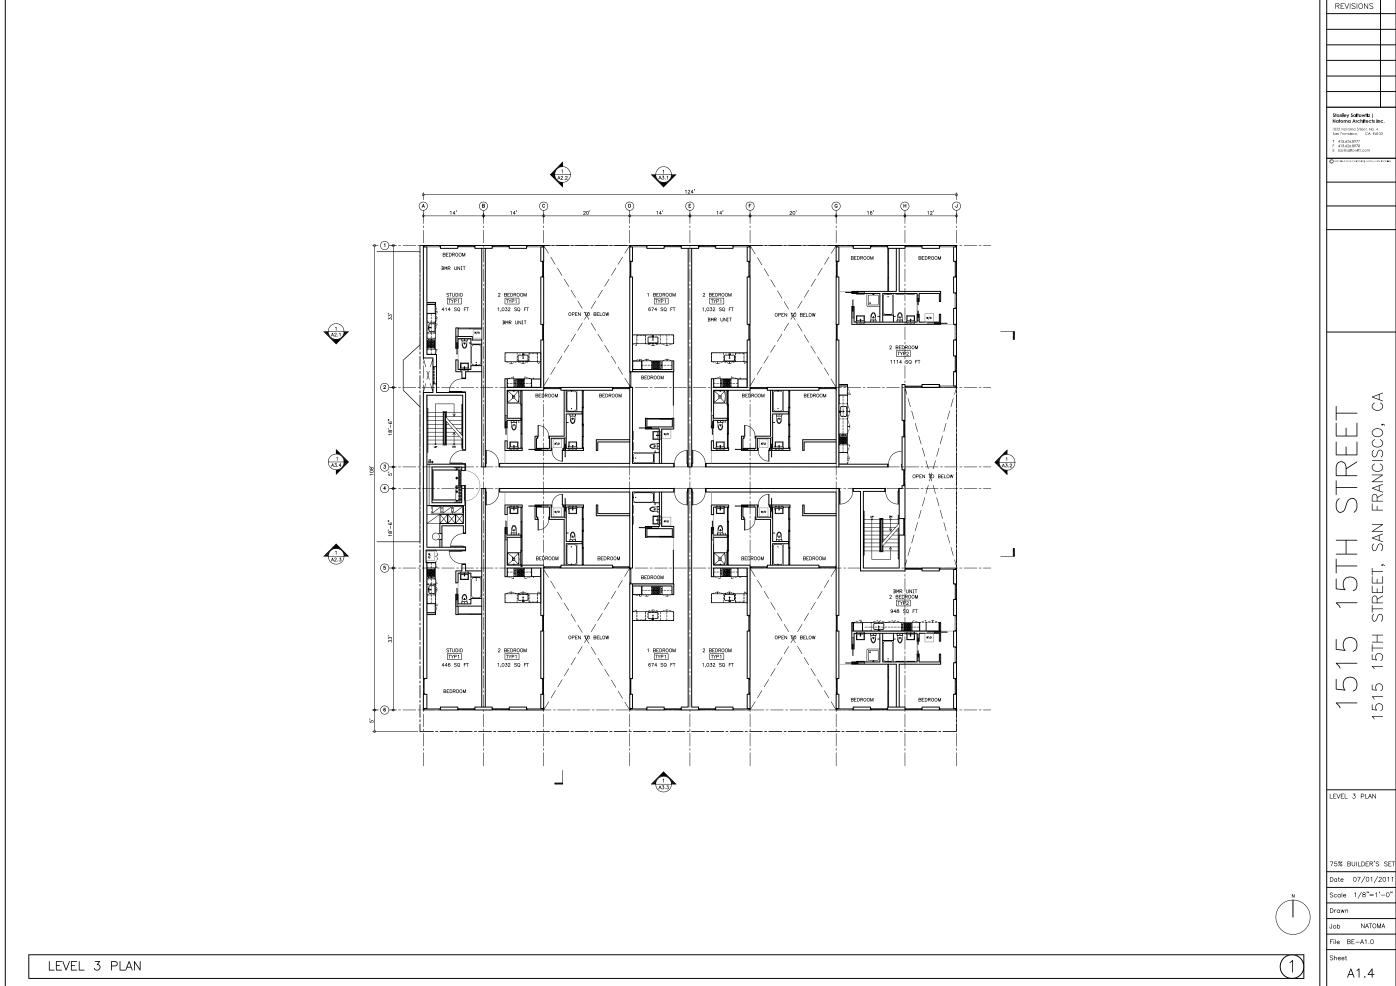

#### **CURRENT PROPOSAL**

The following modifications were made from the July 7, 2011 proposal (Attachment A).

- The revised drawings show the addition of a light-well beginning at the first floor of occupancy (A1.3-1.7);
- Windows were added on the west façade (A3.1);
- The residential and garage entries were further defined on the north façade (A3.1);
- The massing on the bay closest to the residential building on 15th Street was reduced through introduction of a setback (A1.6, A1.7, A3.1, A3.2 and rendering).

75% BUILDER'S SET

A1.6

A1.7