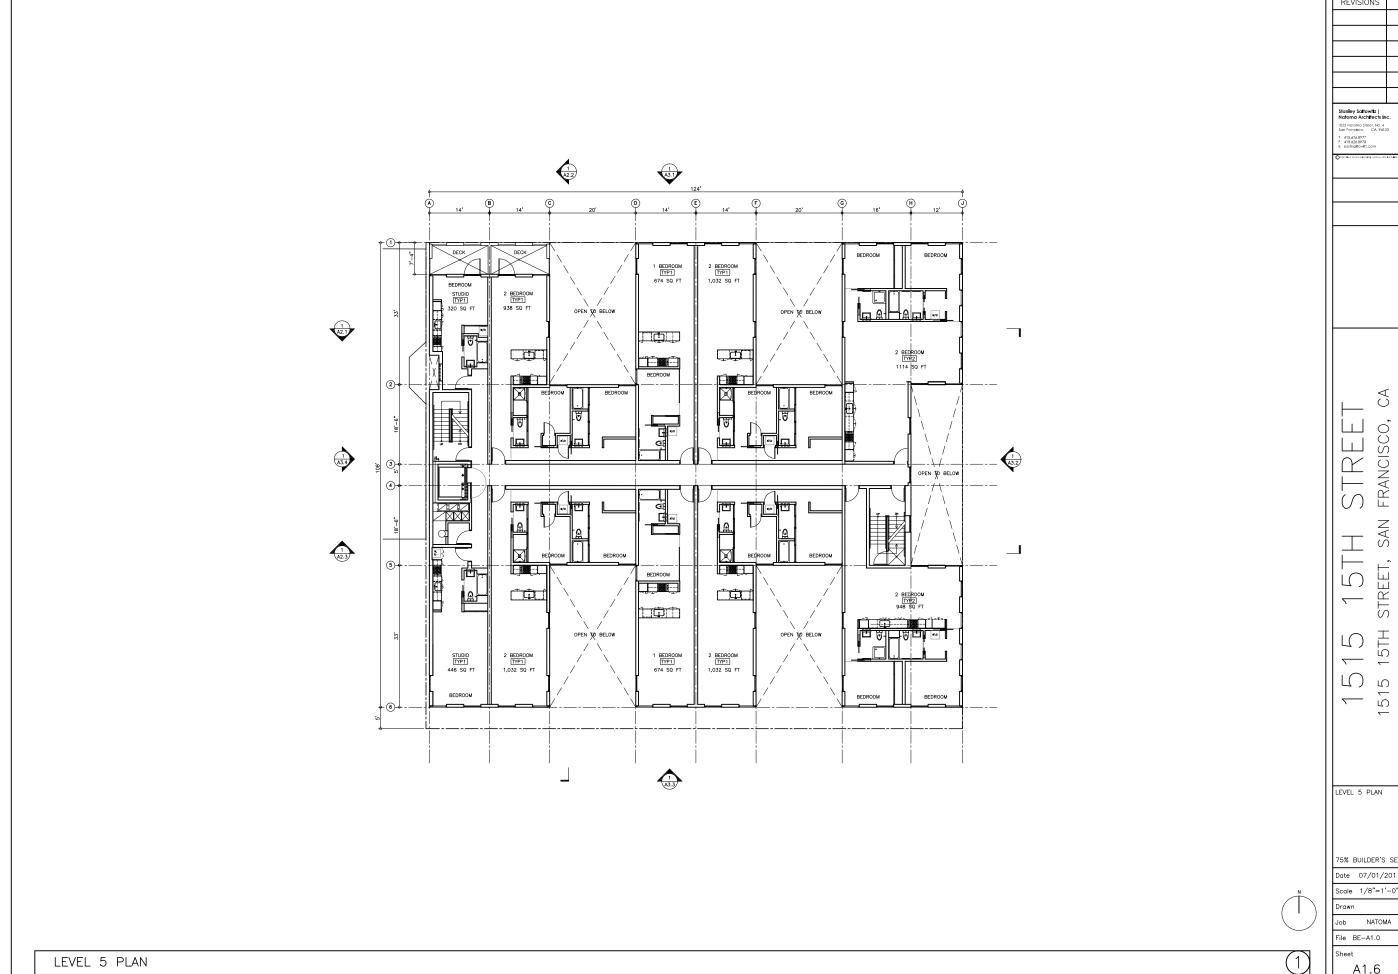

#### **CURRENT PROPOSAL**

The following modifications were made from the July 7, 2011 proposal (Attachment A).

- The revised drawings show the addition of a light-well beginning at the first floor of occupancy (A1.3-1.7);
- Windows were added on the west façade (A3.1);
- The residential and garage entries were further defined on the north façade (A3.1);
- The massing on the bay closest to the residential building on 15th Street was reduced through introduction of a setback (A1.6, A1.7, A3.1, A3.2 and rendering).

75% BUILDER'S SET

A1.6

A1.7