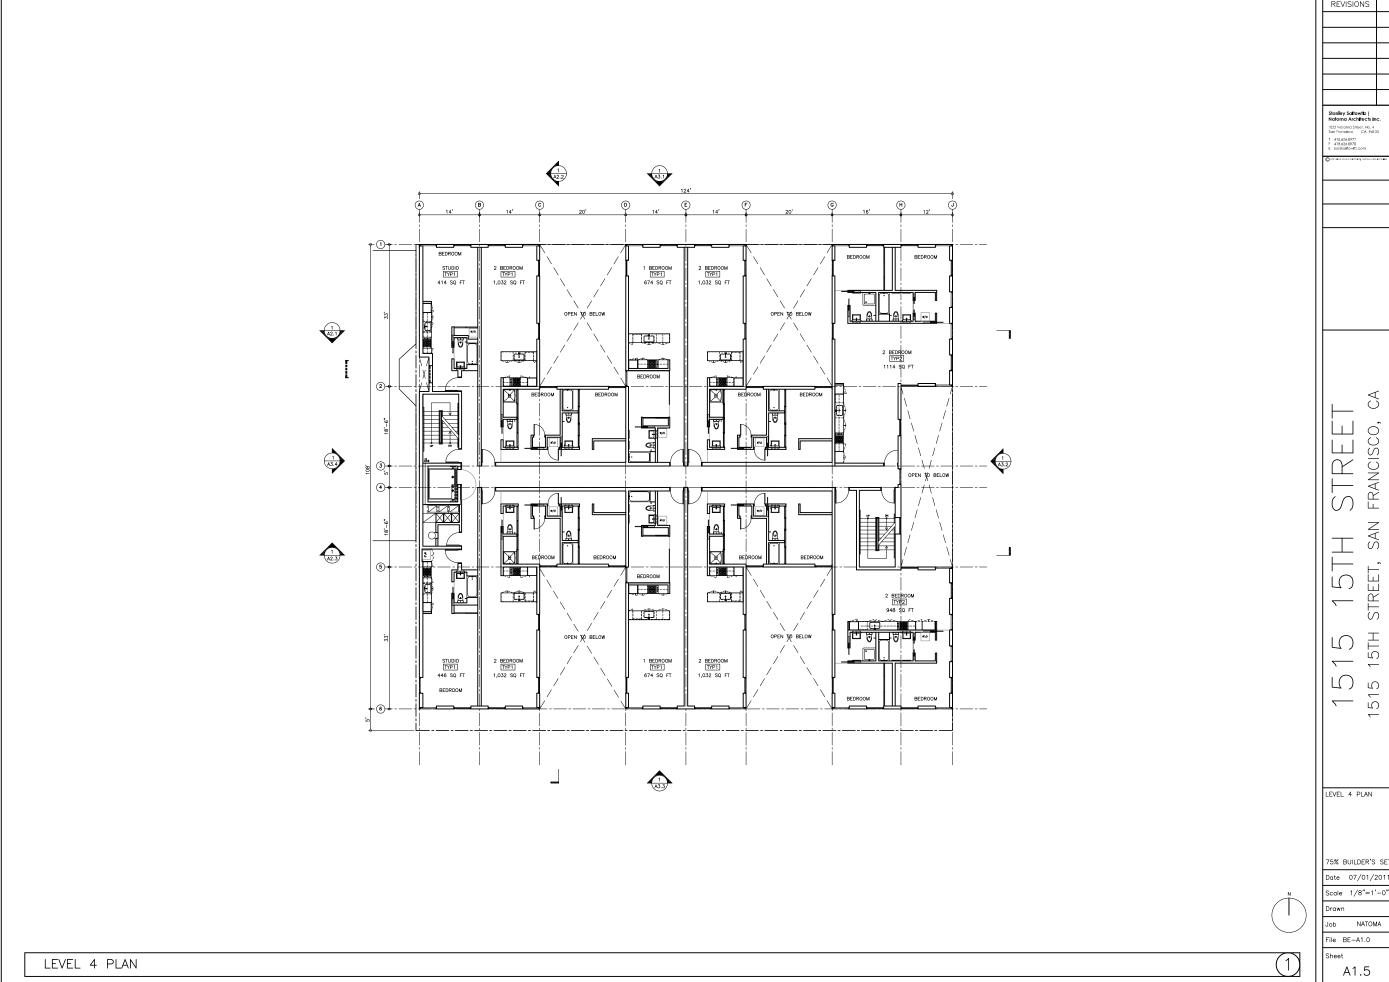

#### **CURRENT PROPOSAL**

The following modifications were made from the July 7, 2011 proposal (Attachment A).

- The revised drawings show the addition of a light-well beginning at the first floor of occupancy (A1.3-1.7);
- Windows were added on the west façade (A3.1);
- The residential and garage entries were further defined on the north façade (A3.1);
- The massing on the bay closest to the residential building on 15th Street was reduced through introduction of a setback (A1.6, A1.7, A3.1, A3.2 and rendering).

75% BUILDER'S SET

A1.6

A1.7