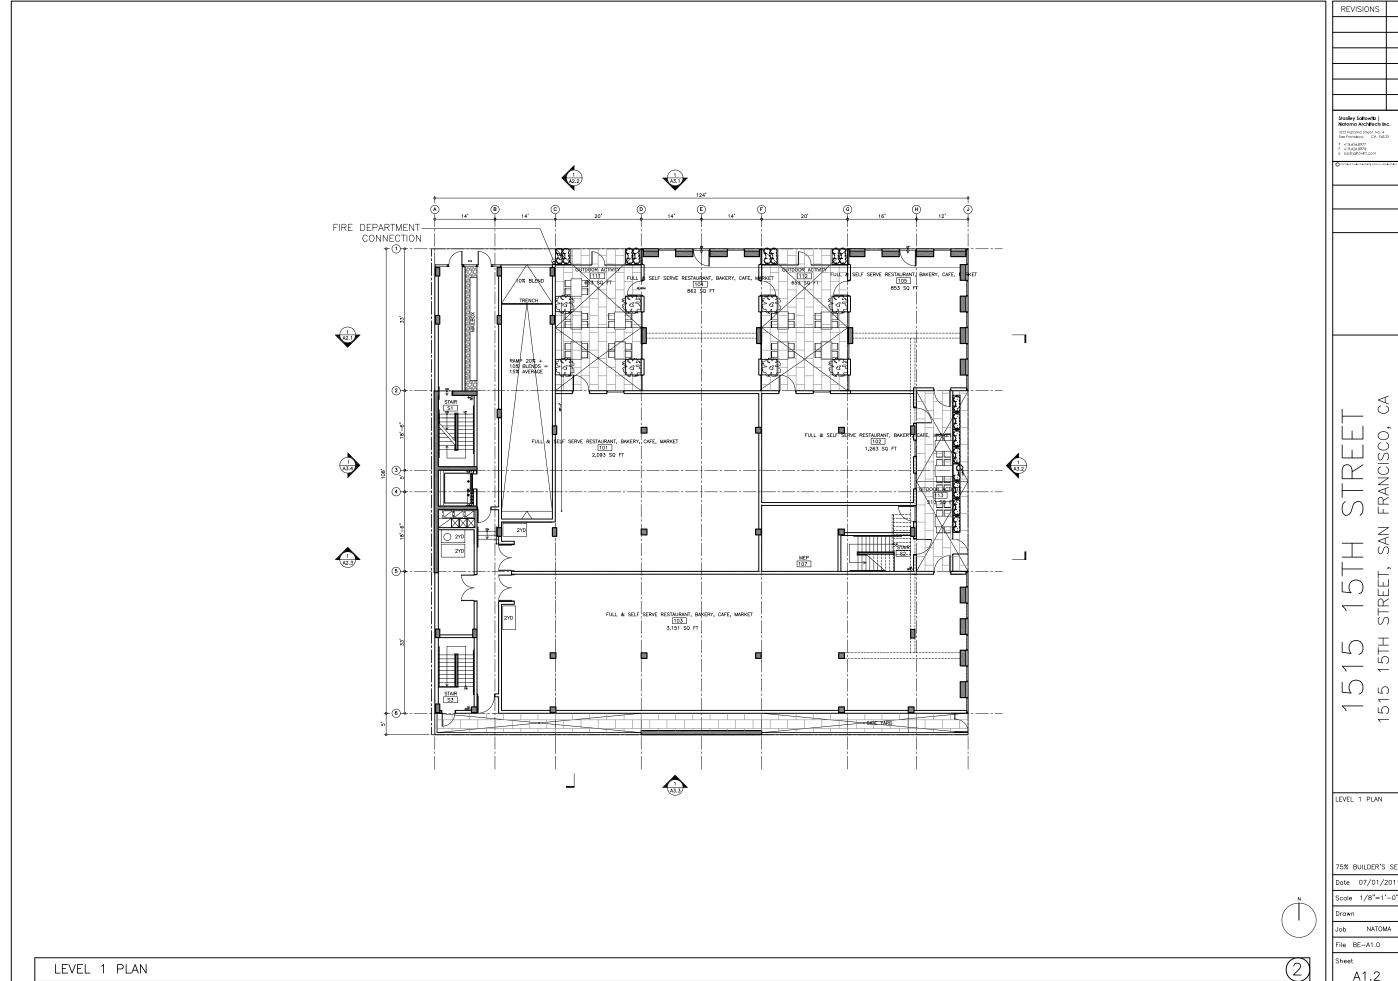

SAN FRANCISCO
PLANNING DEPARTMENT

Memo to the Commission Hearing Date: September 22, 2011

- Changing the auto ingress and egress from 15<sup>th</sup> Street to South Van Ness is not recommended by the Department. South Van Ness is a major arterial and the General Plan does not support curb cuts along such streets.
- The public's concerns regarding traffic calming are underway by the MTA.
- The Project is a residential with ground floor commercial development in an underutilized site in close proximity to transit to downtown.
- The Project site is an opportunity site that is currently used as a vacant automobile service station which significantly degrades the built and pedestrian environment that surrounds it.
- The area around the Project site was recently rezoned from C-M (Heavy Commercial) to UMU (Urban Mixed Use) as part of a long range planning goal to create a mixed use neighborhood that provides a higher ratio of family and affordable housing. This project meets these goals.
- The project provides 60% 2 bedroom units and 18% affordable units.
- The ground floor character of the building is active and commercially oriented along South Van Ness Avenue and 15th Street.
- Curb cuts are minimized to one parking access point for entire project.