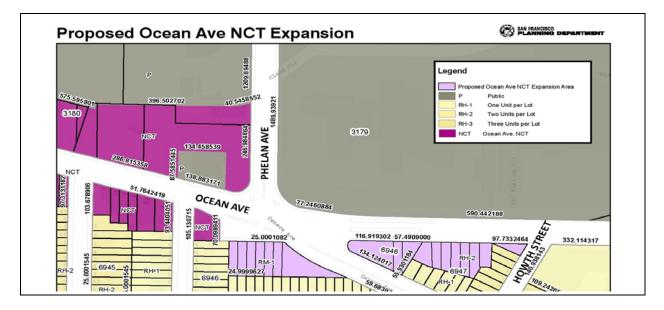

1650 Mission St. Suite 400 San Francisco, CA 94103-2479

Reception: 415.558.6378

Fax: 415.558.6409

Planning Information:

415.558.6377

The proposed Ordinance extends the Ocean Avenue NCT eastward along Ocean Avenue from Phelan Avenue to Howth Street.

#### The Way It Was:

1. The Ocean Avenue Neighborhood Commercial Transit (NCT) District extended along Ocean Avenue, from Manor Drive to Phelan Avenue.

#### The Way It Is Now:

1. The Ocean Avenue Neighborhood Commercial Transit (NCT) District extends along Ocean Avenue, from Manor Drive to Howth Street.