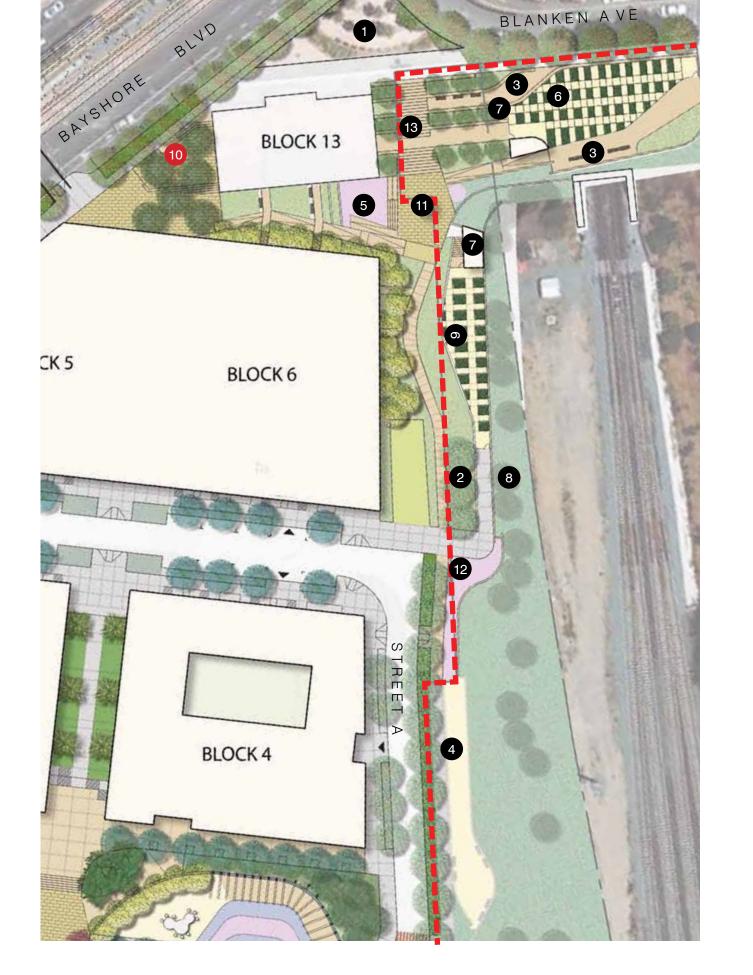

Revised Blanken Park

plan context

plan context

Street A at Block 4

# paving here

plan context

Street A at Block 2 & 10

Leland Avenue at Block 1 Retail & Greenway

June 25, 2013

plan context

Lane B at Block 7 & Visitacion Park

Lane B at Block 7 & Visitacion Park