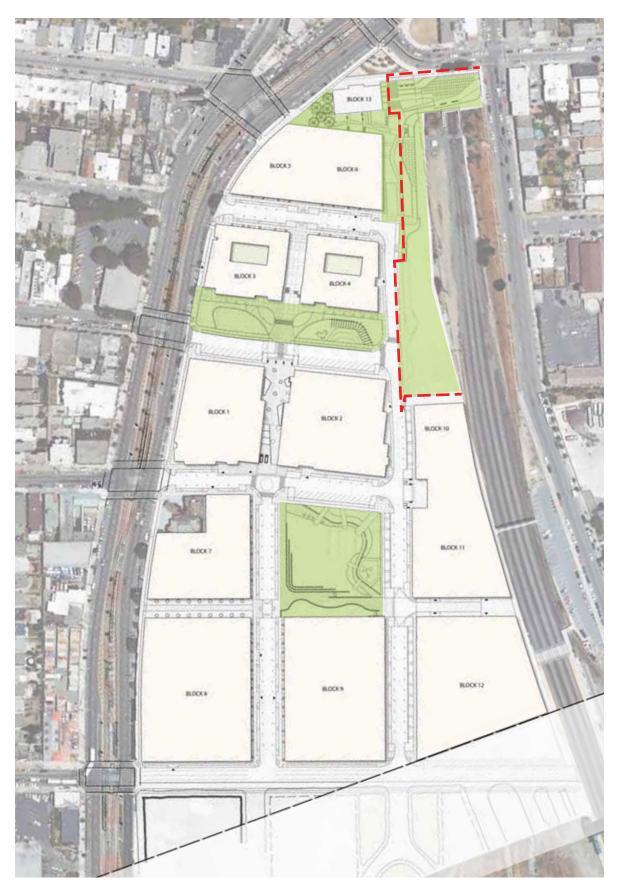

**Previous Plan** 

# Overall Landscape Site Plans Comparison



**Revised plan** 





plan context

## LEGEND

- raised crosswalk/loading
- bioretention cells
- multiuse lawn
- seating / play wall
- picnic area

- flower / strolling gardens
- rain garden
- 8 plaza
- 9 gazebo
- 10 art

- windbreak grove
- warning paver / roll up curb
- porch
- terrace steps
- basketball half court
- 16 playground







plan context

### LEGEND

raised crosswalk/loading

bioretention cells

seating / play wall

multiuse lawn

- 6 flower / strolling gardens
- 7 rain garden
  - 8 plaza
  - 9 gazebo
- picnic area

**LEGEND TO BE UPDATED** 

- windbreak grove
- warning paver / roll up curb
- 13 porch
- terrace steps
- basketball half court
- 16 playground



# **Revised Leland Greenway Plan**



Open Space & Streetscape Master Plan (0.94 acre)

Revised Plan (1.10 acres\*