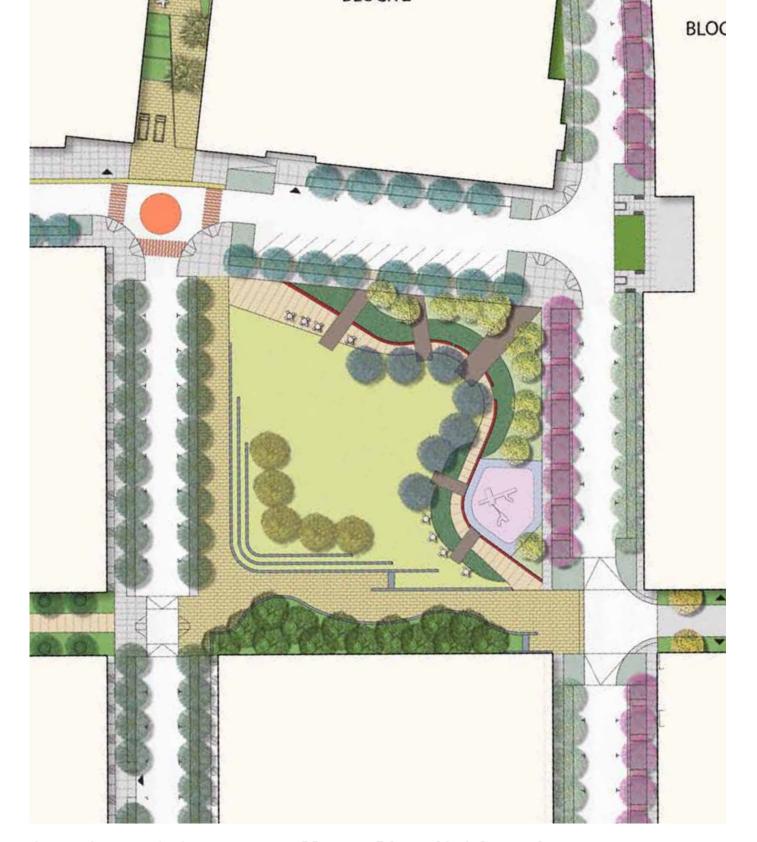

# Visitacion Park Program

LEGEND

raised intersection

bioretention cells

playground (tot lot)

multiuse lawn

rain garden

picnic area

the grove

bridges

seat wall

redwood tree

coast live oak

fremont cottonwood

japanese cherry

olive

river birch

deodar cedar

red maple

path