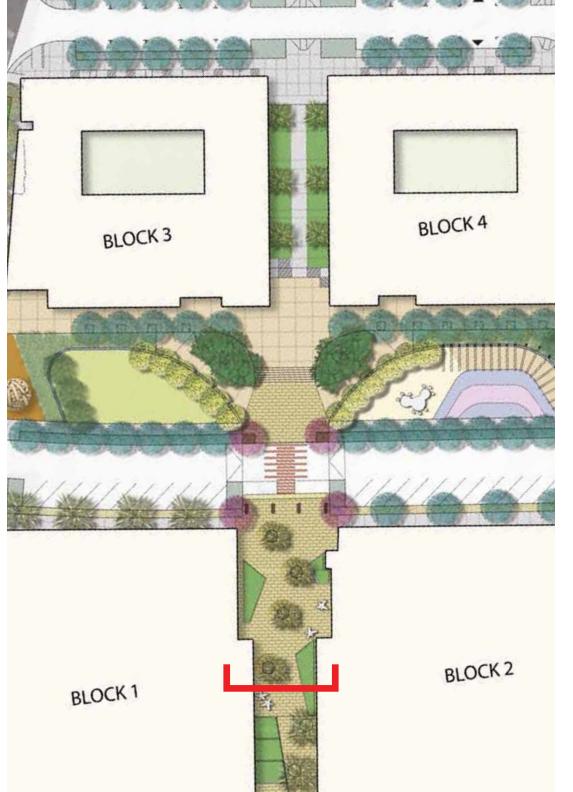

# paving here

plan context

Street A at Block 2 & 10

Leland Avenue at Block 1 Retail & Greenway

June 25, 2013

plan context

Lane B at Block 7 & Visitacion Park

Lane B at Block 7 & Visitacion Park