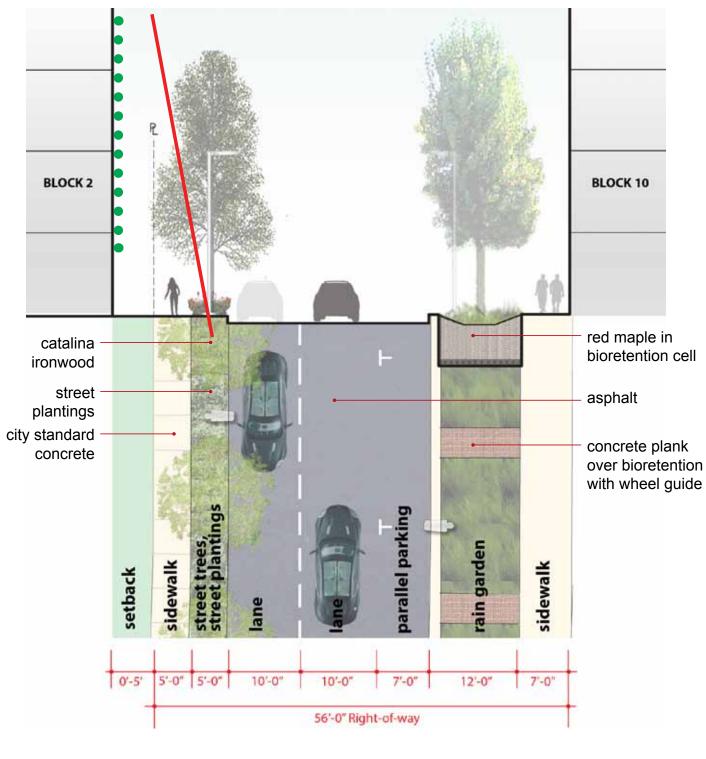

# paving here

plan context

Street A at Block 2 & 10

Leland Avenue at Block 1 Retail & Greenway

June 25, 2013

plan context

Lane B at Block 7 & Visitacion Park

Lane B at Block 7 & Visitacion Park