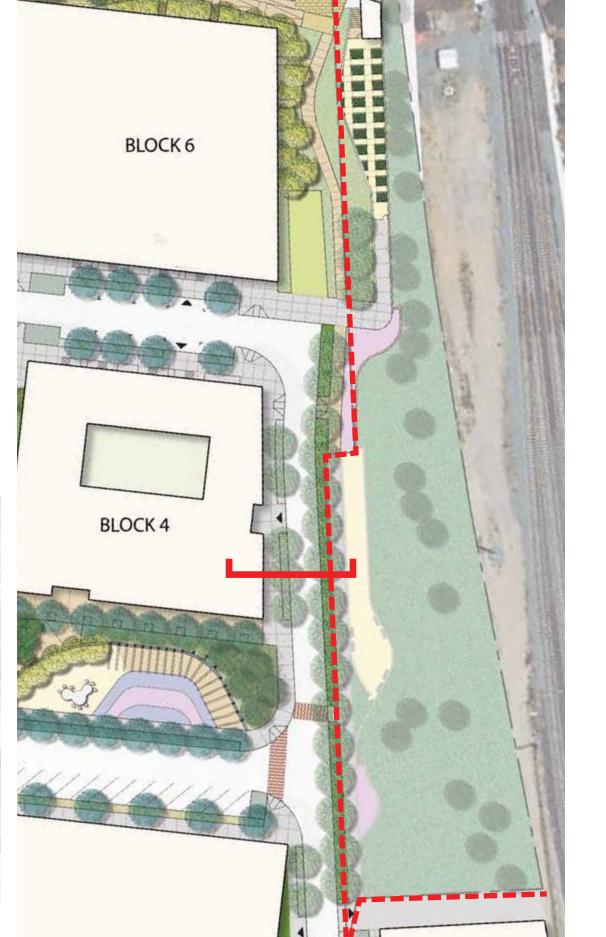

Revised Blanken Park

plan context

plan context

Street A at Block 4

# paving here

plan context

Street A at Block 2 & 10

Leland Avenue at Block 1 Retail & Greenway

June 25, 2013

plan context

Lane B at Block 7 & Visitacion Park

Lane B at Block 7 & Visitacion Park