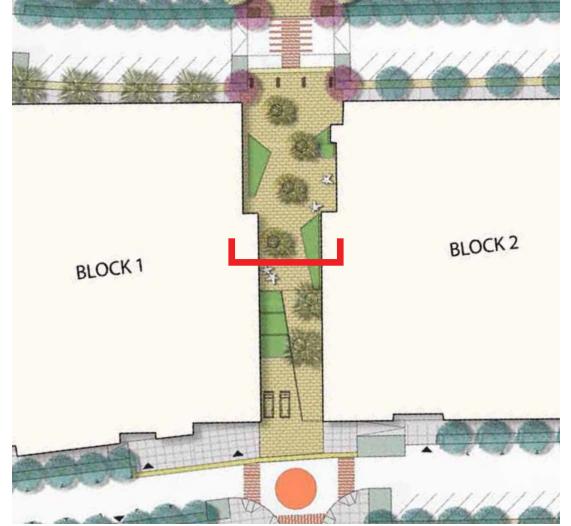

# paving here

plan context

Street A at Block 2 & 10

Leland Avenue at Block 1 Retail & Greenway

June 25, 2013

plan context

Lane B at Block 7 & Visitacion Park

Lane B at Block 7 & Visitacion Park