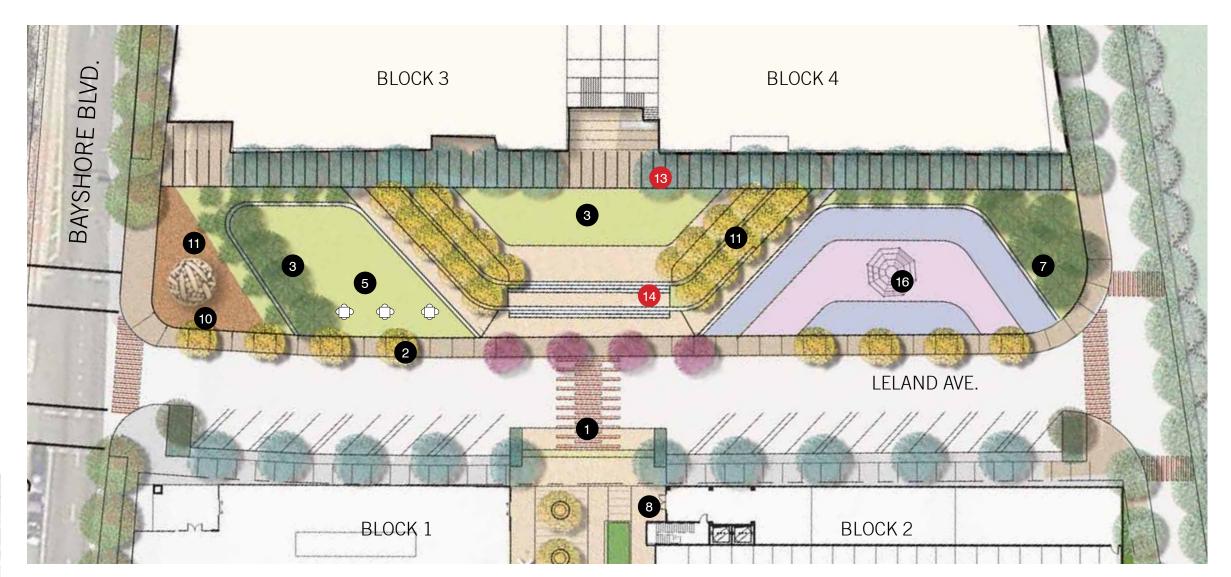

# **Revised Leland Greenway Plan**

Open Space & Streetscape Master Plan (0.94 acre)

Revised Plan (1.10 acres\*)

plan context

## LEGEND

- raised crosswalk/loading
- bioretention cells
- multiuse lawn
- seating / play wall
- picnic area

- flower / strolling gardens
- rain garden
- 8 plaza
- 9 gazebo
- 10 art

- windbreak grove
- warning paver / roll up curb
- porch
- terrace steps
- basketball half court
- 16 playground

### LEGEND

raised crosswalk/loading

bioretention cells

seating / play wall

multiuse lawn

- 6 flower / strolling gardens
- 7 rain garden
  - 8 plaza
  - 9 gazebo
- picnic area

**LEGEND TO BE UPDATED** 

- windbreak grove
- warning paver / roll up curb
- 13 porch
- terrace steps
- basketball half court
- 16 playground