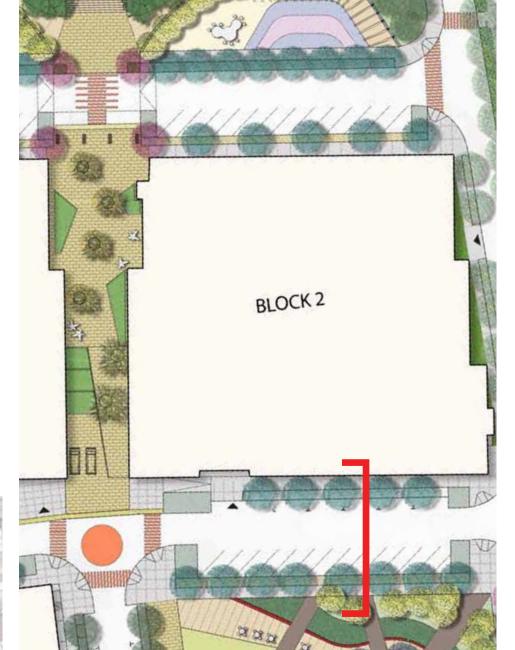

# paving here

plan context

Street A at Block 2 & 10

Leland Avenue at Block 1 Retail & Greenway

June 25, 2013

plan context

Lane B at Block 7 & Visitacion Park

Lane B at Block 7 & Visitacion Park