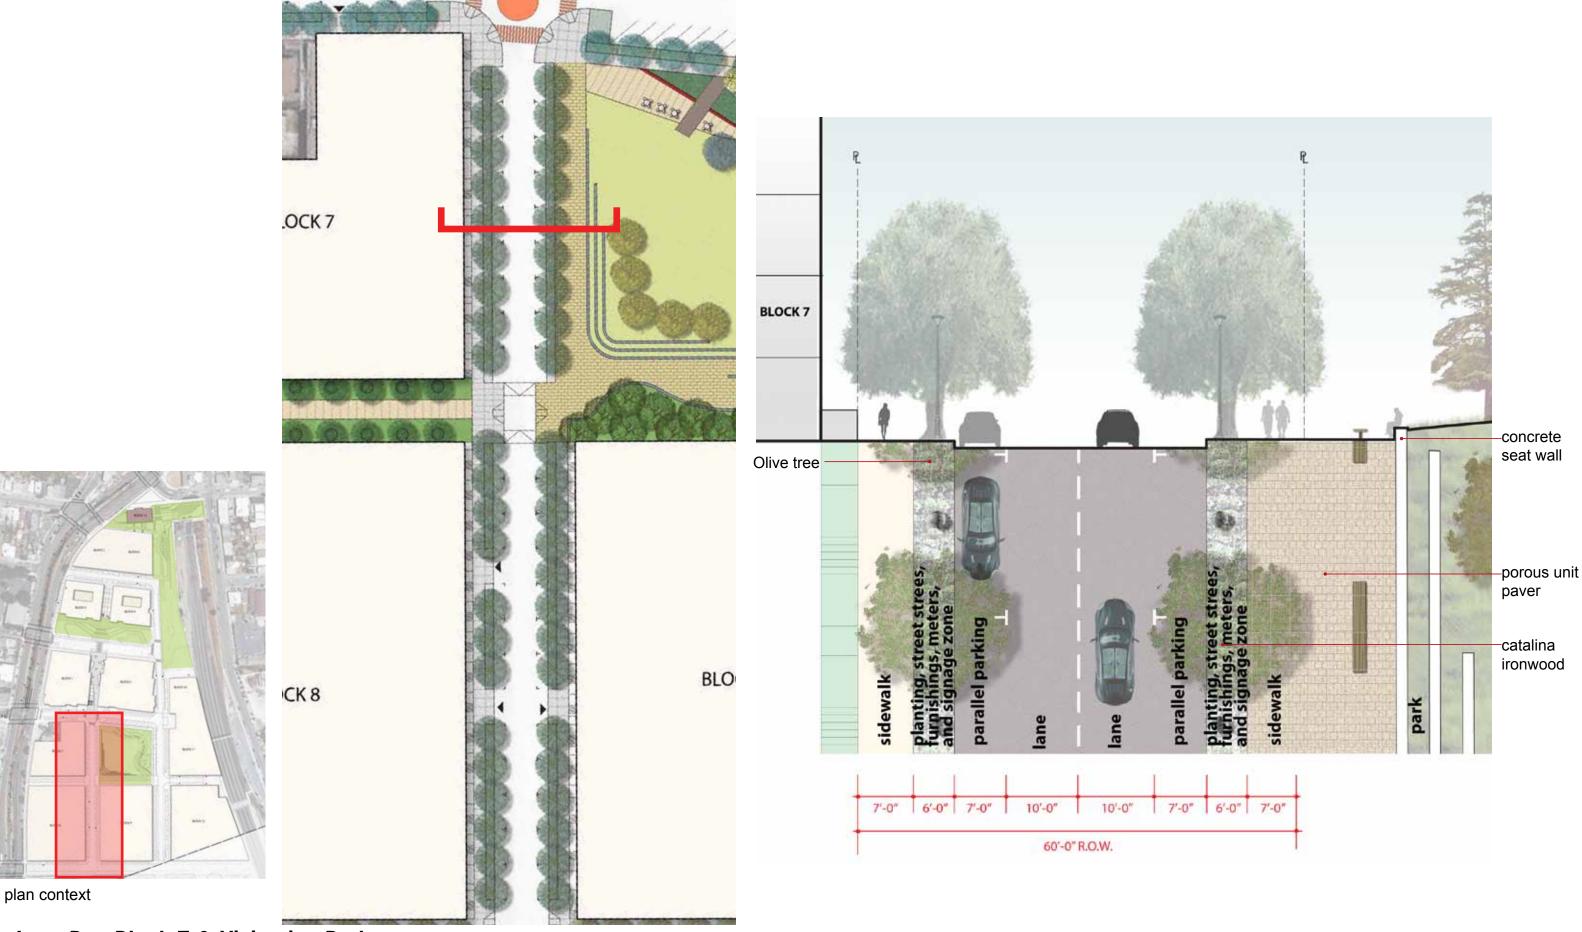

# paving here

plan context

Street A at Block 2 & 10

Leland Avenue at Block 1 Retail & Greenway

June 25, 2013

plan context

Lane B at Block 7 & Visitacion Park

Lane B at Block 7 & Visitacion Park