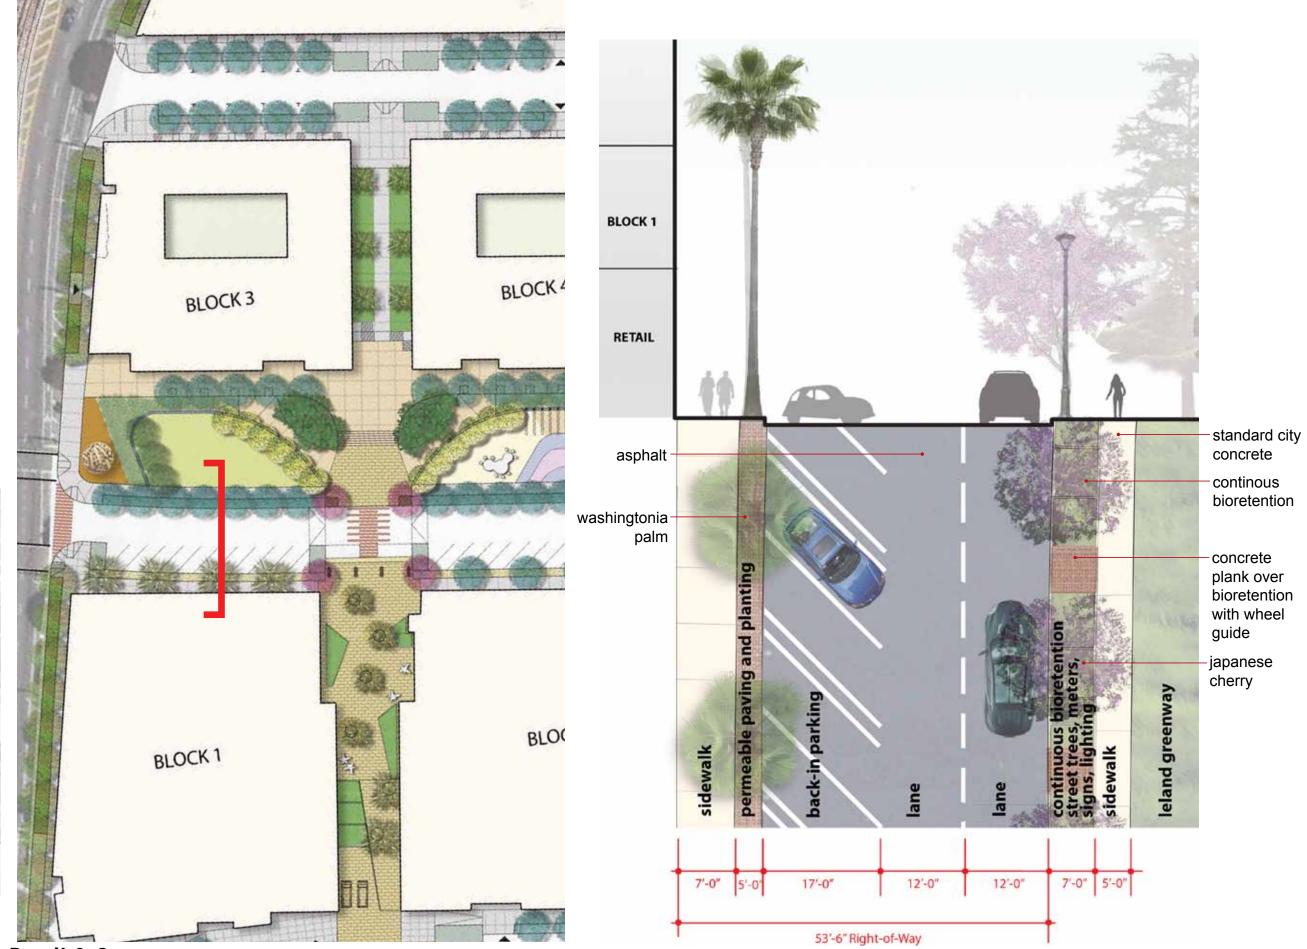

# paving here

plan context

Street A at Block 2 & 10

Leland Avenue at Block 1 Retail & Greenway

June 25, 2013

plan context

Lane B at Block 7 & Visitacion Park

Lane B at Block 7 & Visitacion Park