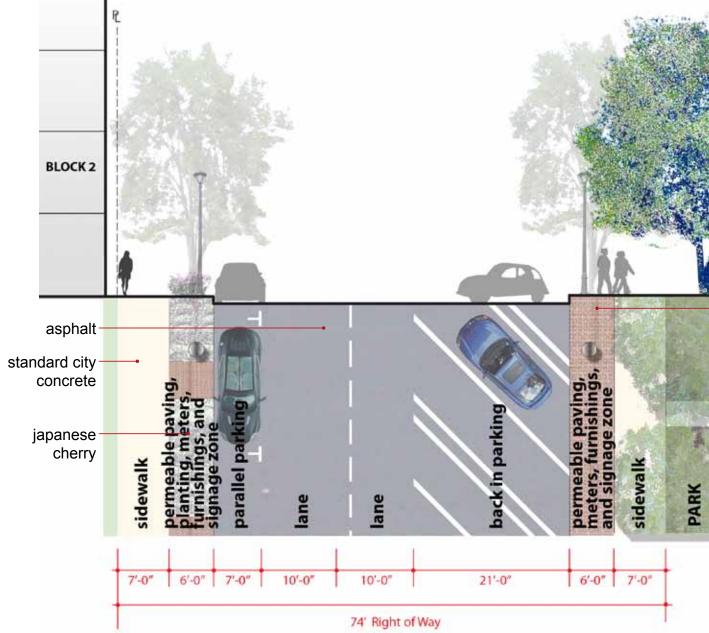

# paving here

plan context

Street A at Block 2 & 10

Leland Avenue at Block 1 Retail & Greenway

June 25, 2013

plan context

Lane B at Block 7 & Visitacion Park

Lane B at Block 7 & Visitacion Park