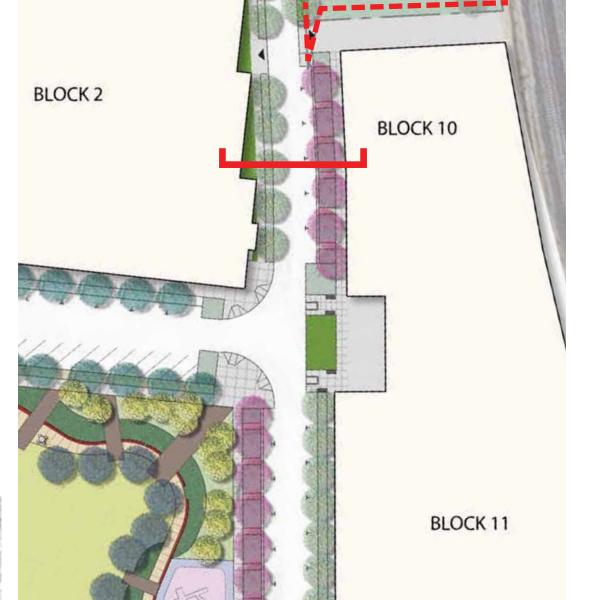

# paving here

plan context

Street A at Block 2 & 10

Leland Avenue at Block 1 Retail & Greenway

June 25, 2013

plan context

Lane B at Block 7 & Visitacion Park

Lane B at Block 7 & Visitacion Park