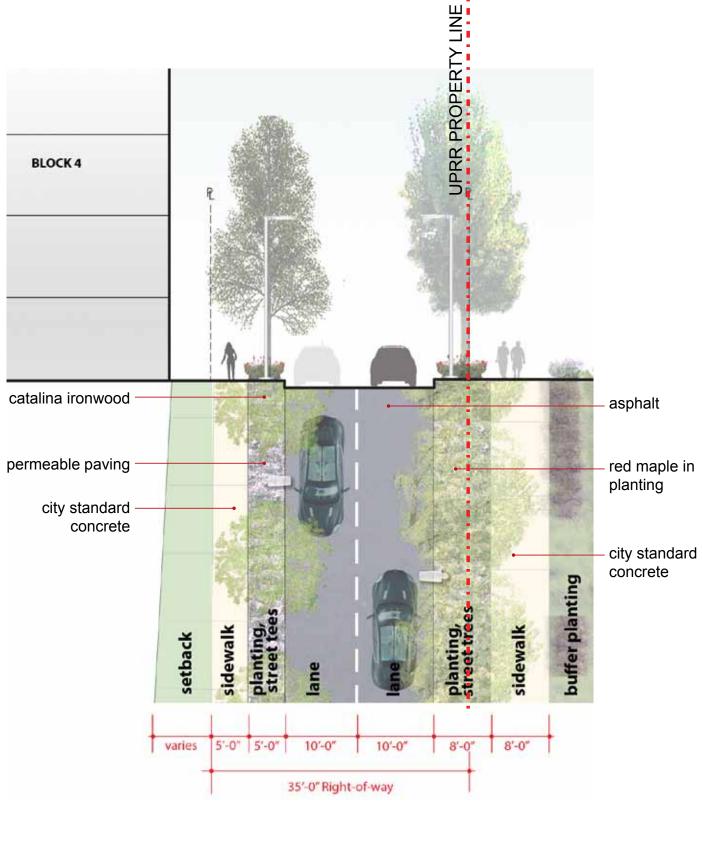

way Plan**



Open Space & Streetscape Master Plan (0.94 acre)

Revised Plan (1.10 acres\*)

plan context

# Visitacion Park Program

LEGEND

raised intersection

bioretention cells

playground (tot lot)

multiuse lawn

rain garden

picnic area

the grove

bridges

seat wall

redwood tree

coast live oak

fremont cottonwood

japanese cherry

olive

river birch

deodar cedar

red maple

path



### LEGEND

- 1 public terrace
- rain garden
- 3 overlook
- 4 dog run
- 5 play area (day care)
- community garden
- 7 maintenance shed / greenhouse
- 8 restoration area
- 9 cafe seating
- picnic area
- **11** artifact
- fitness station areas
- grand stairs
- sculpture
- shared street
- cedar
- river birch
- brisbane box
- olive
- red maple
- catalina ironwood



Revised Blanken Park

plan context





plan context

Street A at Block 4



# paving here





plan context

Street A at Block 2 & 10



Leland Avenue at Block 1 Retail & Greenway

June 25, 2013

plan context



Lane B at Block 7 & Visitacion Park







Lane B at Block 7 & Visitacion Park

plan context





tree well with permeable paver



plan context

**Visitacion Ave**