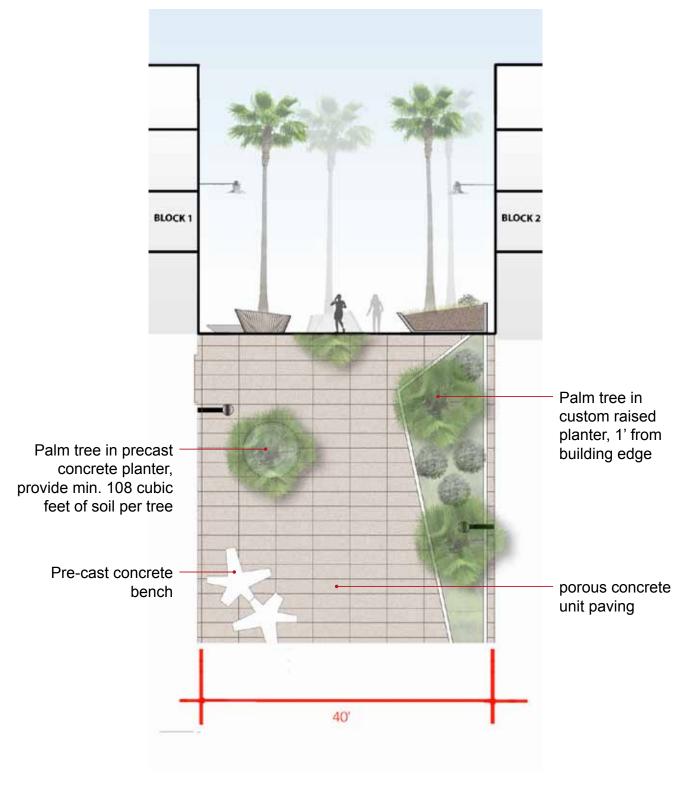

# paving here

plan context

Street A at Block 2 & 10

Leland Avenue at Block 1 Retail & Greenway

June 25, 2013

plan context

Lane B at Block 7 & Visitacion Park

Lane B at Block 7 & Visitacion Park