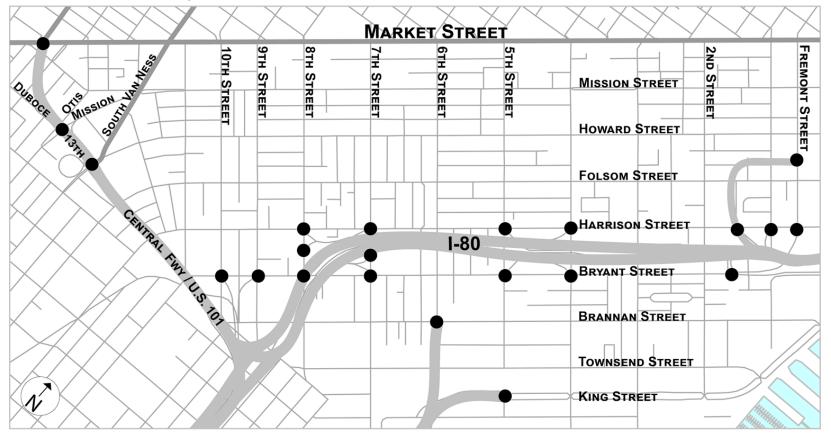

### All freeway intersections in SoMa

### Intersections in this study

| Intersection                   | Total collisions (2012-2016) |
|--------------------------------|------------------------------|
| MISSION ST & DUBOCE ST         | 35                           |
| 13TH ST & SOUTH VAN NESS AVE   | 32                           |
| 8TH ST & MIDBLOCK OFF-RAMP     | 0                            |
| 8TH ST & BRYANT ST             | 19                           |
| 7TH ST & BRYANT ST             | 8                            |
| 7TH ST & MIDBLOCK OFF-RAMP     | 5                            |
| 7TH ST & HARRISON ST           | 14                           |
| 6TH ST & BRANNAN ST            | 13                           |
| HARRISON ST & ESSEX ST         | 10                           |
| FREMONT ST & MIDBLOCK OFF-RAMP | 0                            |
| Total                          | 136                          |