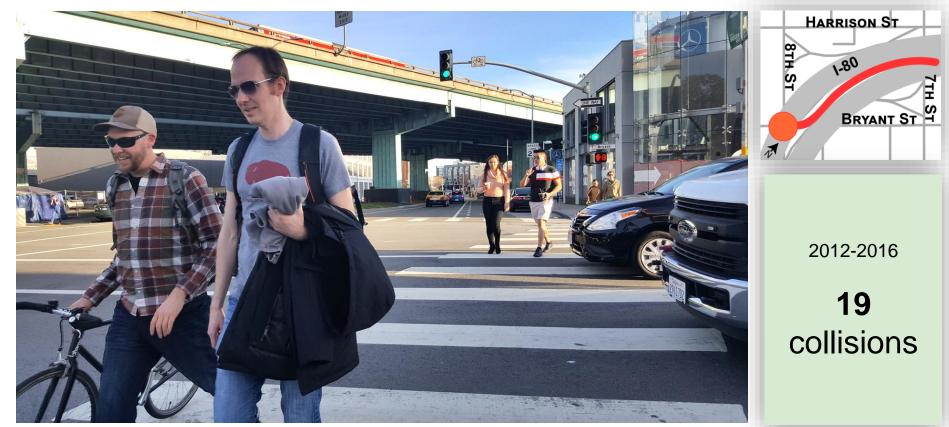

### Intersections in this study

| Intersection                   | Total collisions (2012-2016) |
|--------------------------------|------------------------------|
| MISSION ST & DUBOCE ST         | 35                           |
| 13TH ST & SOUTH VAN NESS AVE   | 32                           |
| 8TH ST & MIDBLOCK OFF-RAMP     | 0                            |
| 8TH ST & BRYANT ST             | 19                           |
| 7TH ST & BRYANT ST             | 8                            |
| 7TH ST & MIDBLOCK OFF-RAMP     | 5                            |
| 7TH ST & HARRISON ST           | 14                           |
| 6TH ST & BRANNAN ST            | 13                           |
| HARRISON ST & ESSEX ST         | 10                           |
| FREMONT ST & MIDBLOCK OFF-RAMP | 0                            |
| Total                          | 136                          |

#### 8th Street & Bryant Street