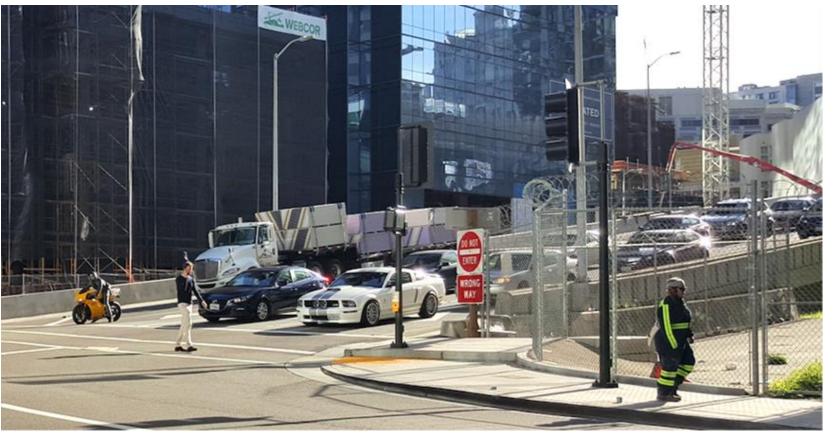

### Improving Street Safety in SoMa's Freeway Intersections



#### Vision Zero



# ZERO TRAFFIC DEATHS IN SAN FRANCISCO



# Why SoMa?





# How we selected study intersections

• Emphasis on safety

• Coordination w/ other agencies

• Proactive approach



### All freeway intersections in SoMa





### Intersection upgrades planned



TRANSPORTATION AUTHORITY FREEWAY RAMP INTERSECTION STUDY 2 TRANSPORTATION AUTHORITY FREEWAY RAMP INTERSECTION STUDY 1 CENTRAL SUBWAY STREETSCAPE IMPROVEMENTS HARRISON STREETSCAPE PROJECT BRYANT SAFETY TREATMENTS PLANNED MARKET/OCTAVIA BETTER MARKET STREET PROJECT

**5TH AND KING IMPROVEMENT PROJECT** 



### Intersections in this study



| Intersection                   | Total collisions (2012-2016) |
|--------------------------------|------------------------------|
| MISSION ST & DUBOCE ST         | 35                           |
| 13TH ST & SOUTH VAN NESS AVE   | 32