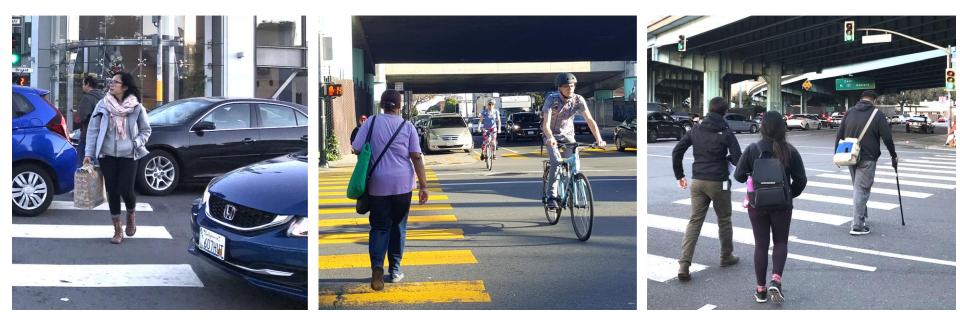

### Improving Street Safety in SoMa's Freeway Intersections



#### Vision Zero



# ZERO TRAFFIC DEATHS IN SAN FRANCISCO



# Why SoMa?





# How we selected study intersections

• Emphasis on safety

• Coordination w/ other agencies

• Proactive approach



### All freeway intersections in SoMa





### Intersection upgrades planned



TRANSPORTATION AUTHORITY FREEWAY RAMP INTERSECTION STUDY 2 TRANSPORTATION AUTHORITY FREEWAY RAMP INTERSECTION STUDY 1 CENTRAL SUBWAY STREETSCAPE IMPROVEMENTS HARRISON STREETSCAPE PROJECT BRYANT SAFETY TREATMENTS PLANNED MARKET/OCTAVIA BETTER MARKET STREET PROJECT

**5TH AND KING IMPROVEMENT PROJECT** 



### Intersections in this study



| Intersection                   | Total collisions (2012-2016) |
|--------------------------------|------------------------------|
| MISSION ST & DUBOCE ST         | 35