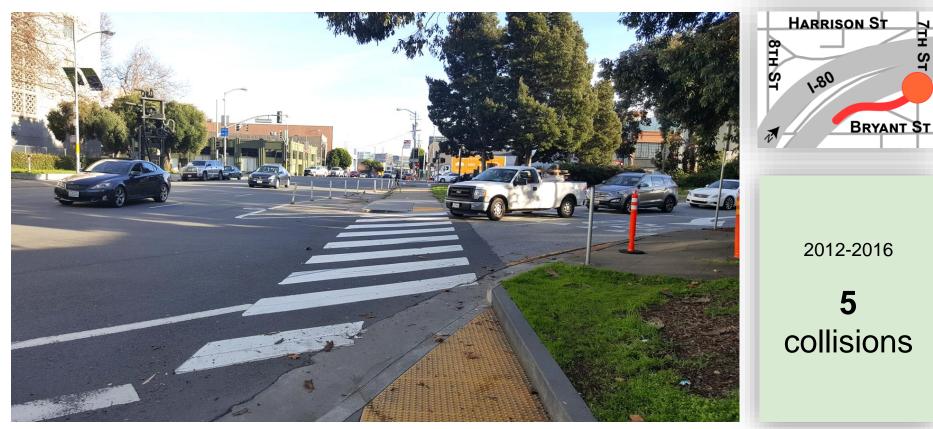

|
| 13TH ST & SOUTH VAN NESS AVE   | 32                           |
| 8TH ST & MIDBLOCK OFF-RAMP     | 0                            |
| 8TH ST & BRYANT ST             | 19                           |
| 7TH ST & BRYANT ST             | 8                            |
| 7TH ST & MIDBLOCK OFF-RAMP     | 5                            |
| 7TH ST & HARRISON ST           | 14                           |
| 6TH ST & BRANNAN ST            | 13                           |
| HARRISON ST & ESSEX ST         | 10                           |
| FREMONT ST & MIDBLOCK OFF-RAMP | 0                            |
| Total                          | 136                          |







### Mission, Otis, Duboce, & 13th streets







#### 8th Street & Bryant Street







### 7th Street between Bryant & Harrison



### 7th Street & Bryant Street



S





# Fremont between Howard & Folsom





HOWARD STREET

New intersection, collision data N/A

#### Harrison Street & Essex Street



2012-2016

10



# Potential improvements









# Study timeline



- **1.** Identify intersections  $\checkmark$
- 2. Introduce study to community (happening now)
- 3. Draft improvements (spring)
- 4. Present improvements to community (summer)
- 5. Incorporate feedback (fall)
- 6. Present final concepts (winter)
- 7. Final report (winter)

We want your feedback.



soma-survey.sfcta.org

Contact Colin Dentel-Post colin@sfcta.org 415-522-4836