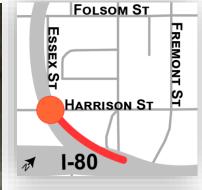

|
| 7TH ST & BRYANT ST             | 8                            |
| 7TH ST & MIDBLOCK OFF-RAMP     | 5                            |
| 7TH ST & HARRISON ST           | 14                           |
| 6TH ST & BRANNAN ST            | 13                           |
| HARRISON ST & ESSEX ST         | 10                           |
| FREMONT ST & MIDBLOCK OFF-RAMP | 0                            |
| Total                          | 136                          |







### Mission, Otis, Duboce, & 13th streets







#### 8th Street & Bryant Street







### 7th Street between Bryant & Harrison



### 7th Street & Bryant Street



S





# Fremont between Howard & Folsom





HOWARD STREET

New intersection, collision data N/A

#### Harrison Street & Essex Street



2012-2016

10



# Potential improvements









# Study timeline



- **1.** Identify intersections  $\checkmark$
- 2. Introduce study to community (happening now)
- 3. Draft improvements (spring)
- 4. Present improvements to community (summer)
- 5. Incorporate feedback (fall)
- 6. Present final concepts (winter)
- 7. Final report (winter)

We want your feedback.



soma-survey.sfcta.org

Contact Colin Dentel-Post colin@sfcta.org 415-522-4836