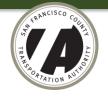

### Intersections in this study

| Intersection                   | Total collisions (2012-2016) |
|--------------------------------|------------------------------|
| MISSION ST & DUBOCE ST         | 35                           |
| 13TH ST & SOUTH VAN NESS AVE   | 32                           |
| 8TH ST & MIDBLOCK OFF-RAMP     | 0                            |
| 8TH ST & BRYANT ST             | 19                           |
| 7TH ST & BRYANT ST             | 8                            |
| 7TH ST & MIDBLOCK OFF-RAMP     | 5                            |
| 7TH ST & HARRISON ST           | 14                           |
| 6TH ST & BRANNAN ST            | 13                           |
| HARRISON ST & ESSEX ST         | 10                           |
| FREMONT ST & MIDBLOCK OFF-RAMP | 0                            |
| Total                          | 136                          |