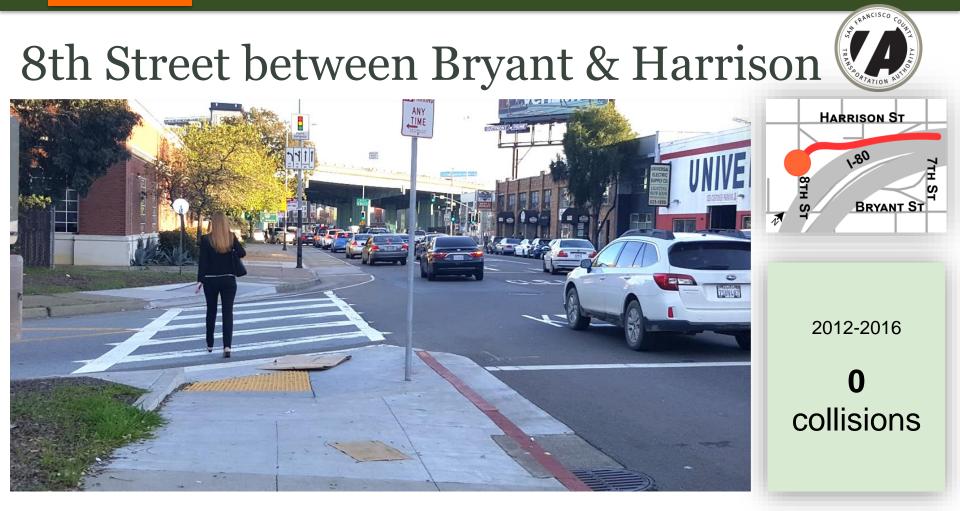

### Intersections in this study

| Intersection                   | Total collisions (2012-2016) |
|--------------------------------|------------------------------|
| MISSION ST & DUBOCE ST         | 35                           |
| 13TH ST & SOUTH VAN NESS AVE   | 32                           |
| 8TH ST & MIDBLOCK OFF-RAMP     | 0                            |
| 8TH ST & BRYANT ST             | 19                           |
| 7TH ST & BRYANT ST             | 8                            |
| 7TH ST & MIDBLOCK OFF-RAMP     | 5                            |
| 7TH ST & HARRISON ST           | 14                           |
| 6TH ST & BRANNAN ST            | 13                           |
| HARRISON ST & ESSEX ST         | 10                           |
| FREMONT ST & MIDBLOCK OFF-RAMP | 0                            |
| Total                          | 136                          |