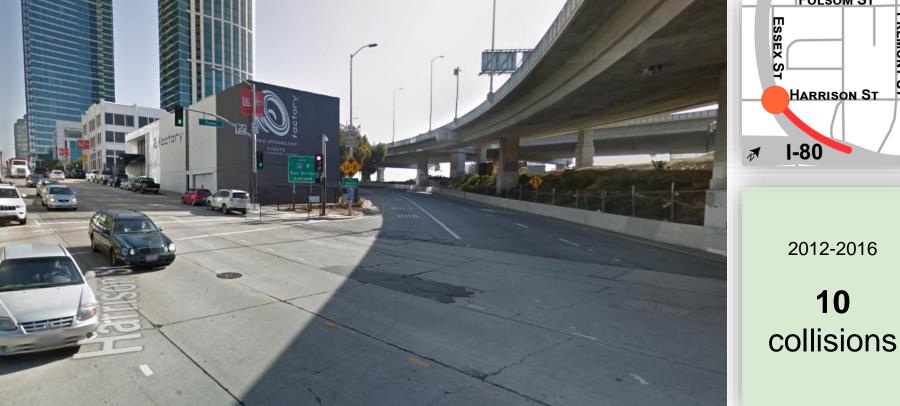

|
| 7TH ST & BRYANT ST             | 8                            |
| 7TH ST & MIDBLOCK OFF-RAMP     | 5                            |
| 7TH ST & HARRISON ST           | 14                           |
| 6TH ST & BRANNAN ST            | 13                           |
| HARRISON ST & ESSEX ST         | 10                           |
| FREMONT ST & MIDBLOCK OFF-RAMP | 0                            |
| Total                          | 136                          |







### Mission, Otis, Duboce, & 13th streets







#### 8th Street & Bryant Street







### 7th Street between Bryant & Harrison



### 7th Street & Bryant Street



S





# Fremont between Howard & Folsom





HOWARD STREET

New intersection, collision data N/A

#### Harrison Street & Essex Street



2012-2016

10



# Potential improvements









# Study timeline



- **1.** Identify intersections  $\checkmark$
- 2. Introduce study to community (happening now)
- 3. Draft improvements (spring)
- 4. Present improvements to community (summer)
- 5. Incorporate feedback (fall)
- 6. Present final concepts (winter)
- 7. Final report (winter)

We want your feedback.



soma-survey.sfcta.org

Contact Colin Dentel-Post colin@sfcta.org 415-522-4836