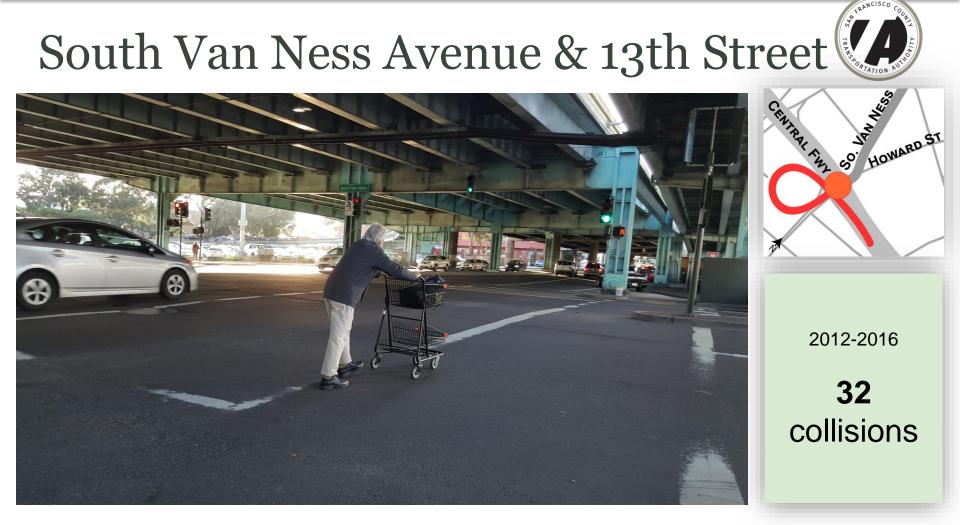

### Intersections in this study

| Intersection                   | Total collisions (2012-2016) |
|--------------------------------|------------------------------|
| MISSION ST & DUBOCE ST         | 35                           |
| 13TH ST & SOUTH VAN NESS AVE   | 32                           |
| 8TH ST & MIDBLOCK OFF-RAMP     | 0                            |
| 8TH ST & BRYANT ST             | 19                           |
| 7TH ST & BRYANT ST             | 8                            |
| 7TH ST & MIDBLOCK OFF-RAMP     | 5                            |
| 7TH ST & HARRISON ST           | 14                           |
| 6TH ST & BRANNAN ST            | 13                           |
| HARRISON ST & ESSEX ST         | 10                           |
| FREMONT ST & MIDBLOCK OFF-RAMP | 0                            |
| Total                          | 136                          |

### Mission, Otis, Duboce, & 13th streets