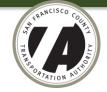

### All freeway intersections in SoMa

### Intersection upgrades planned

TRANSPORTATION AUTHORITY FREEWAY RAMP INTERSECTION STUDY 2 TRANSPORTATION AUTHORITY FREEWAY RAMP INTERSECTION STUDY 1 CENTRAL SUBWAY STREETSCAPE IMPROVEMENTS HARRISON STREETSCAPE PROJECT BRYANT SAFETY TREATMENTS PLANNED MARKET/OCTAVIA BETTER MARKET STREET PROJECT

### Intersections in this study

| Intersection                   | Total collisions (2012-2016) |
|--------------------------------|------------------------------|
| MISSION ST & DUBOCE ST         | 35                           |
| 13TH ST & SOUTH VAN NESS AVE   | 32                           |
| 8TH ST & MIDBLOCK OFF-RAMP     | 0                            |
| 8TH ST & BRYANT ST             | 19                           |
| 7TH ST & BRYANT ST             | 8                            |
| 7TH ST & MIDBLOCK OFF-RAMP     | 5                            |
| 7TH ST & HARRISON ST           | 14                           |
| 6TH ST & BRANNAN ST            | 13                           |
| HARRISON ST & ESSEX ST         | 10                           |
| FREMONT ST & MIDBLOCK OFF-RAMP | 0                            |
| Total                          | 136                          |