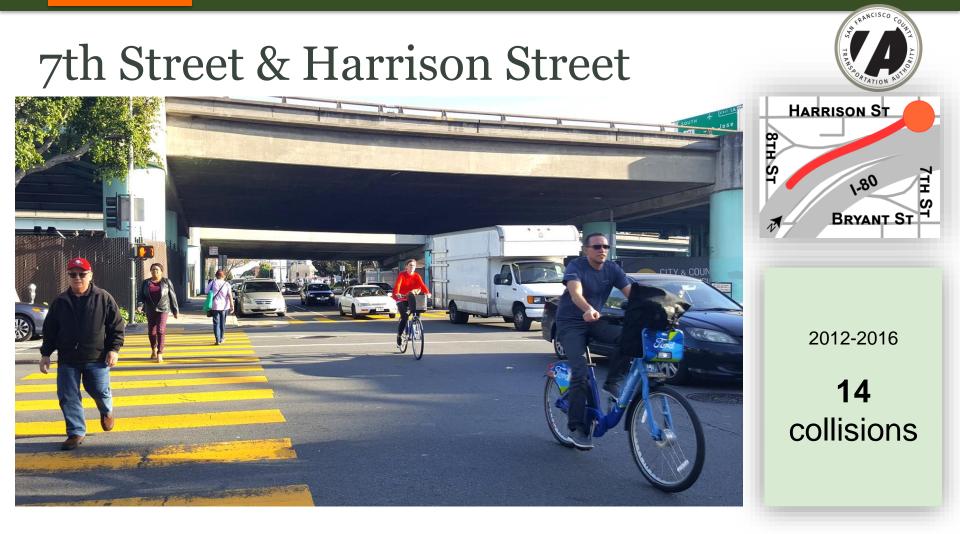

### Intersections in this study

| Intersection                   | Total collisions (2012-2016) |
|--------------------------------|------------------------------|
| MISSION ST & DUBOCE ST         | 35                           |
| 13TH ST & SOUTH VAN NESS AVE   | 32                           |
| 8TH ST & MIDBLOCK OFF-RAMP     | 0                            |
| 8TH ST & BRYANT ST             | 19                           |
| 7TH ST & BRYANT ST             | 8                            |
| 7TH ST & MIDBLOCK OFF-RAMP     | 5                            |
| 7TH ST & HARRISON ST           | 14                           |
| 6TH ST & BRANNAN ST            | 13                           |
| HARRISON ST & ESSEX ST         | 10                           |
| FREMONT ST & MIDBLOCK OFF-RAMP | 0                            |
| Total                          | 136                          |