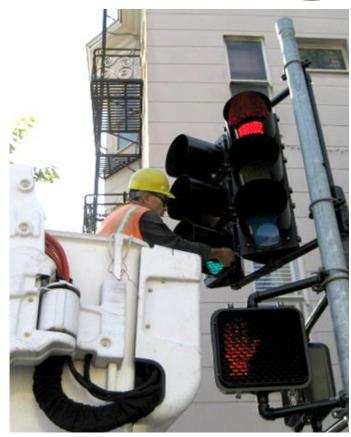

### Improving Street Safety in SoMa's Freeway Intersections

#### Vision Zero

# ZERO TRAFFIC DEATHS IN SAN FRANCISCO