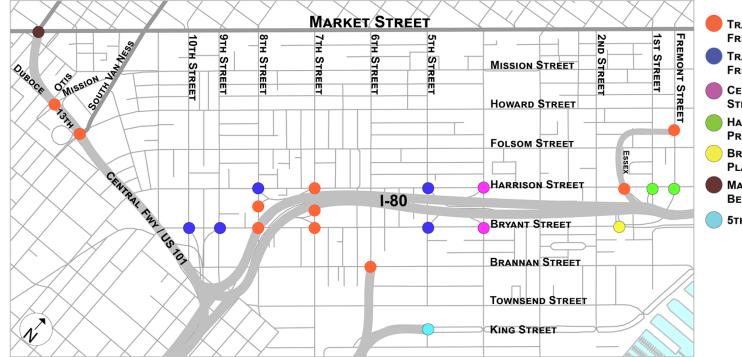

### Intersections in this study

| Intersection                   | Total collisions (2012-2016) |
|--------------------------------|------------------------------|
| MISSION ST & DUBOCE ST         | 35                           |
| 13TH ST & SOUTH VAN NESS AVE   | 32                           |
| 8TH ST & MIDBLOCK OFF-RAMP     | 0                            |
| 8TH ST & BRYANT ST             | 19                           |
| 7TH ST & BRYANT ST             | 8                            |
| 7TH ST & MIDBLOCK OFF-RAMP     | 5                            |
| 7TH ST & HARRISON ST           | 14                           |
| 6TH ST & BRANNAN ST            | 13                           |
| HARRISON ST & ESSEX ST         | 10                           |
| FREMONT ST & MIDBLOCK OFF-RAMP | 0                            |
| Total                          | 136                          |

### Mission, Otis, Duboce, & 13th streets

#### 8th Street & Bryant Street

### 7th Street between Bryant & Harrison

### 7th Street & Bryant Street

S

# Fremont between Howard & Folsom

HOWARD STREET

New intersection, collision data N/A

#### Harrison Street & Essex Street

2012-2016

10