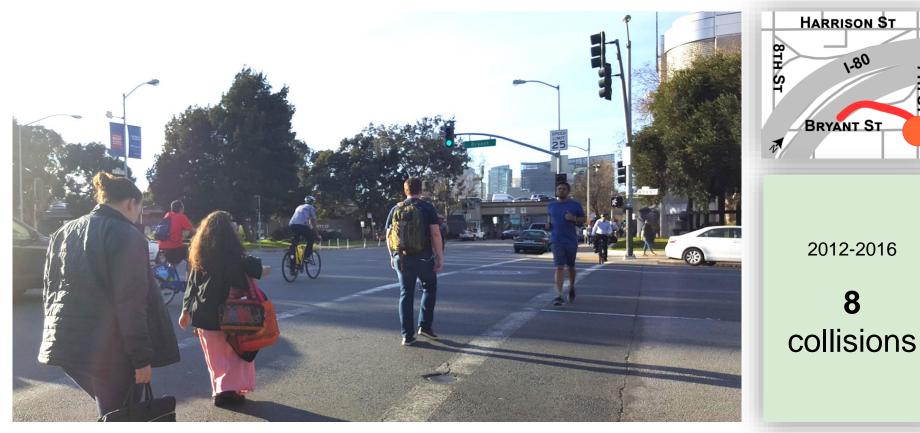

2                           |
| 8TH ST & MIDBLOCK OFF-RAMP     | 0                            |
| 8TH ST & BRYANT ST             | 19                           |
| 7TH ST & BRYANT ST             | 8                            |
| 7TH ST & MIDBLOCK OFF-RAMP     | 5                            |
| 7TH ST & HARRISON ST           | 14                           |
| 6TH ST & BRANNAN ST            | 13                           |
| HARRISON ST & ESSEX ST         | 10                           |
| FREMONT ST & MIDBLOCK OFF-RAMP | 0                            |
| Total                          | 136                          |







### Mission, Otis, Duboce, & 13th streets







#### 8th Street & Bryant Street







### 7th Street between Bryant & Harrison



### 7th Street & Bryant Street



S





# Fremont between Howard & Folsom





HOWARD STREET

New intersection, collision data N/A

#### Harrison Street & Essex Street



2012-2016

10



# Potential improvements









# Study timeline



- **1.** Identify intersections  $\checkmark$
- 2. Introduce study to community (happening now)
- 3. Draft improvements (spring)
- 4. Present improvements to community (summer)
- 5. Incorporate feedback (fall)
- 6. Present final concepts (winter)
- 7. Final report (winter)

We want your feedback.



soma-survey.sfcta.org

Contact Colin Dentel-Post colin@sfcta.org 415-522-4836