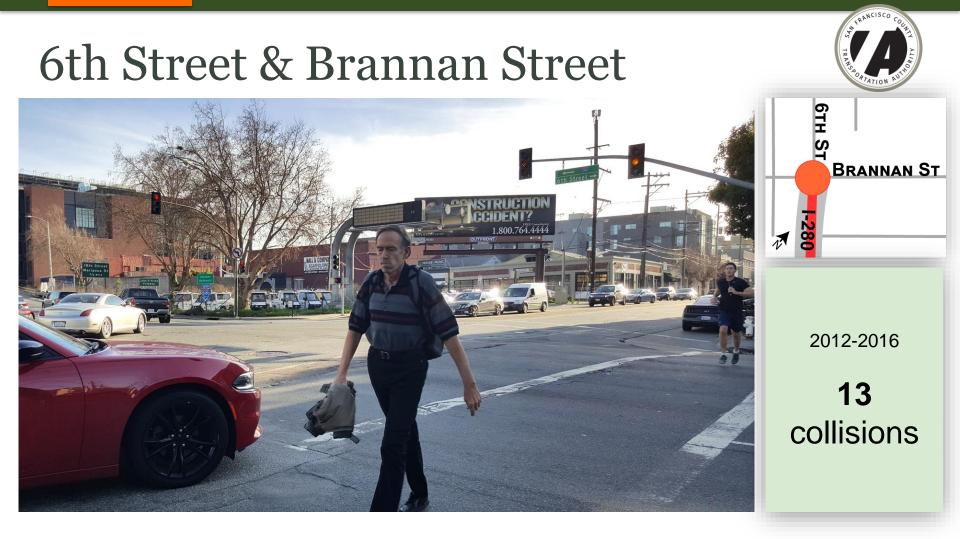

### Intersections in this study

| Intersection                   | Total collisions (2012-2016) |
|--------------------------------|------------------------------|
| MISSION ST & DUBOCE ST         | 35                           |
| 13TH ST & SOUTH VAN NESS AVE   | 32                           |
| 8TH ST & MIDBLOCK OFF-RAMP     | 0                            |
| 8TH ST & BRYANT ST             | 19                           |
| 7TH ST & BRYANT ST             | 8                            |
| 7TH ST & MIDBLOCK OFF-RAMP     | 5                            |
| 7TH ST & HARRISON ST           | 14                           |
| 6TH ST & BRANNAN ST            | 13                           |
| HARRISON ST & ESSEX ST         | 10                           |
| FREMONT ST & MIDBLOCK OFF-RAMP | 0                            |
| Total                          | 136                          |