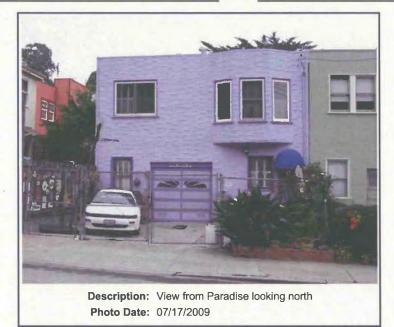

| State of California — The Resources Agency<br>DEPARTMENT OF PARKS AND RECREATION                  |                               | Primary #<br>HRI #                              | 1000                                                                                |
|---------------------------------------------------------------------------------------------------|-------------------------------|-------------------------------------------------|-------------------------------------------------------------------------------------|
| PRIMARY RECO                                                                                      | RD                            | Trinomial<br>NRHP Status Code                   |                                                                                     |
|                                                                                                   | Other Listings<br>Review Code | Reviewer                                        | Date                                                                                |
| Page 1 of 1                                                                                       | *Resource Name or             | #: 616 Arlington Street                         |                                                                                     |
| and (P2b and P2c or P2d.<br>*b. USGS 7.5' Quad: S<br>c. Address: 616 Arling<br>d. UTM: Zone: 10 ; | ton Street                    | Date: 1995 T ; R ;<br>City: San Franc:<br>P.S.) | ¼ of         ¼ of Sec         ; M.D.         B.M.           isco         Zip: 94131 |
| P3a. Description:                                                                                 |                               |                                                 |                                                                                     |

This two-story, single-family residence is rectangular in plan. The wood-frame building has stucco cladding and a flat roof with an asphalt shingle-clad parapet that slopes down toward the ground. Notable features at the façade's first story include a single-car garage with a roll-up door and an inset entry porch enclosed by a metal security gate. At the second story, a box bay window projects above the garage; the window has an asphalt shingle-clad pyramidal roof and contains a large wood-sash, fixed window flanked by two smaller wood-sash, four-lite casement windows. East of the bay window are similar casement windows. Alterations to the residence include the replacement of the garage door.

\*P3b. Resource Attributes: HP02. Single family property

\*P4. Resources Present: ØBuilding OStructure Object OSite Object Element of District Other (Isolates, etc.)

P5b. Description of Photo: View of the façade from Arlington Street; June 2, 2009.