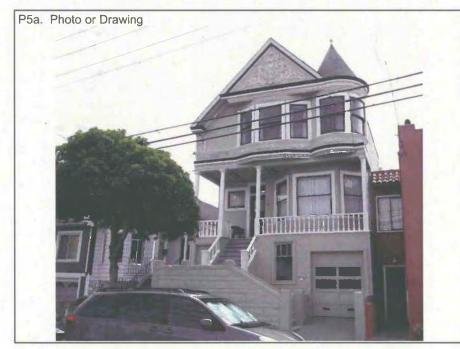

This two-story, single-family residence is rectangular in plan. The wood-frame building has stucco cladding and a flat roof with a parapet. Notable features on the façade's first story include a single-car garage with a roll-up door, a wood-sash fixed window with a metal grille, and an exterior staircase with a closed rail that leads to the second-story entrance. An asymmetrical gabled bay with a clay tile-clad roof projects over the first story garage and contains a tripartite window with metal-sash, slider and a metal balcony below. Alterations to the residence include the replacement of the garage door and select windows. A ghost outline over the second-story, wood-sash fixed window and main entrance indicates additional gables may have been removed.

\*P3b. Resource Attributes: HP02. Single family property

\*P4. Resources Present: ØBuilding OStructure Object OSite ODistrict OElement of District Other (Isolates, etc.)

P5b. Description of Photo: View of the façade from Arlington Street; June 2, 2009.