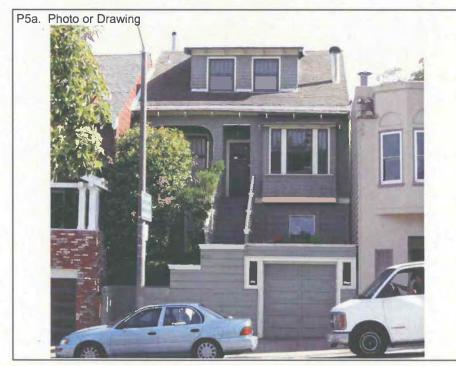

This two-story, single-family residence is rectangular in plan. The wood-frame building has stucco cladding and a flat roof with an asphalt shingle-clad parapet that slopes down toward the ground. Notable features at the façade's first story include a single-car garage with a roll-up door and an inset entry porch enclosed by a metal security gate. At the second story, a box bay window projects above the garage; the window has an asphalt shingle-clad pyramidal roof and contains a large wood-sash, fixed window flanked by two smaller wood-sash, four-lite casement windows. East of the bay window are similar casement windows. Alterations to the residence include the replacement of the garage door.

\*P3b. Resource Attributes: HP02. Single family property

\*P4. Resources Present: ØBuilding OStructure Object OSite Object Element of District Other (Isolates, etc.)

P5b. Description of Photo: View of the façade from Arlington Street; June 2, 2009.