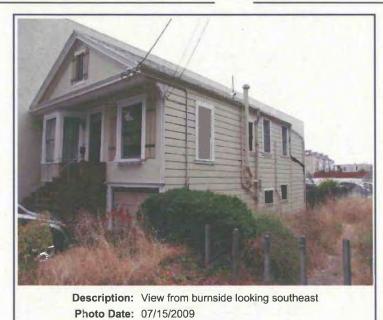

This two-story, single-family residence is rectangular in plan. The wood-frame building has stucco cladding and a flat roof with a parapet. Notable features on the façade's first story include a single-car garage with a roll-up door, a wood-sash fixed window with a metal grille, and an exterior staircase with a closed rail that leads to the second-story entrance. An asymmetrical gabled bay with a clay tile-clad roof projects over the first story garage and contains a tripartite window with metal-sash, slider and a metal balcony below. Alterations to the residence include the replacement of the garage door and select windows. A ghost outline over the second-story, wood-sash fixed window and main entrance indicates additional gables may have been removed.

\*P3b. Resource Attributes: HP02. Single family property

\*P4. Resources Present: ØBuilding OStructure Object OSite ODistrict OElement of District Other (Isolates, etc.)

P5b. Description of Photo: View of the façade from Arlington Street; June 2, 2009.