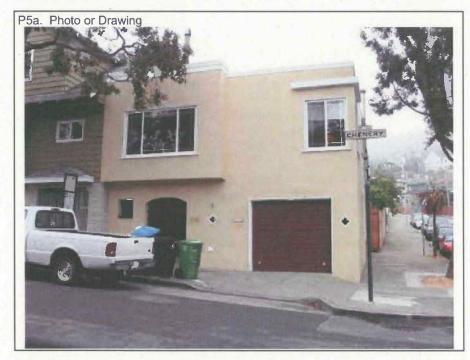

This two-story, single-family residence is rectangular in plan. The wood-frame building has stucco cladding and a flat roof with a parapet. Notable features on the façade's first story include a single-car garage with a roll-up door, a wood-sash fixed window with a metal grille, and an exterior staircase with a closed rail that leads to the second-story entrance. An asymmetrical gabled bay with a clay tile-clad roof projects over the first story garage and contains a tripartite window with metal-sash, slider and a metal balcony below. Alterations to the residence include the replacement of the garage door and select windows. A ghost outline over the second-story, wood-sash fixed window and main entrance indicates additional gables may have been removed.

\*P3b. Resource Attributes: HP02. Single family property

\*P4. Resources Present: ØBuilding OStructure Object OSite ODistrict OElement of District Other (Isolates, etc.)

P5b. Description of Photo: View of the façade from Arlington Street; June 2, 2009.