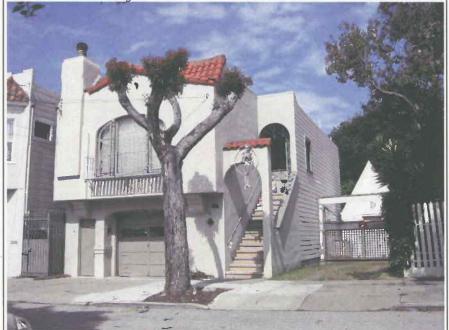

| State of California — The Resources Agency<br>DEPARTMENT OF PARKS AND RECREATION                  |                               | Primary #<br>HRI #                              | 1000                                                                                |
|---------------------------------------------------------------------------------------------------|-------------------------------|-------------------------------------------------|-------------------------------------------------------------------------------------|
| PRIMARY RECO                                                                                      | RD                            | Trinomial<br>NRHP Status Code                   |                                                                                     |
|                                                                                                   | Other Listings<br>Review Code | Reviewer                                        | Date                                                                                |
| Page 1 of 1                                                                                       | *Resource Name or             | #: 616 Arlington Street                         |                                                                                     |
| and (P2b and P2c or P2d.<br>*b. USGS 7.5' Quad: S<br>c. Address: 616 Arling<br>d. UTM: Zone: 10 ; | ton Street                    | Date: 1995 T ; R ;<br>City: San Franc:<br>P.S.) | ¼ of         ¼ of Sec         ; M.D.         B.M.           isco         Zip: 94131 |
| P3a. Description:                                                                                 |                               |                                                 |                                                                                     |

This two-story, single-family residence is rectangular in plan. The wood-frame building has stucco cladding and a flat roof with an asphalt shingle-clad parapet that slopes down toward the ground. Notable features at the façade's first story include a single-car garage with a roll-up door and an inset entry porch enclosed by a metal security gate. At the second story, a box bay window projects above the garage; the window has an asphalt shingle-clad pyramidal roof and contains a large wood-sash, fixed window flanked by two smaller wood-sash, four-lite casement windows. East of the bay window are similar casement windows. Alterations to the residence include the replacement of the garage door.