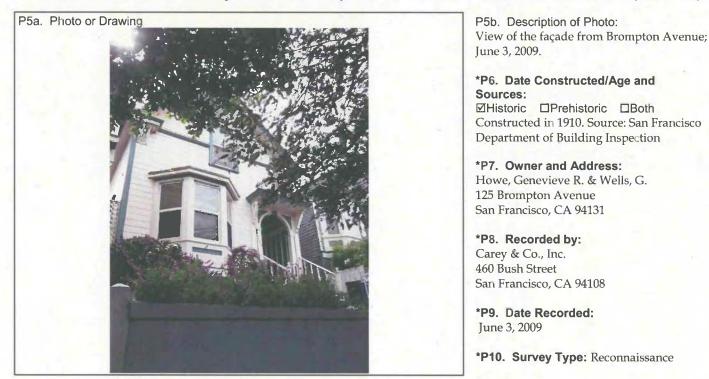

\*P3b. Resource Attributes: HP02. Single family property

\*P4. Resources Present: ØBuilding OStructure Object OSite Object Element of District Other (Isolates, etc.)

P5b. Description of Photo: View of the façade from Arlington Street; June 2, 2009.