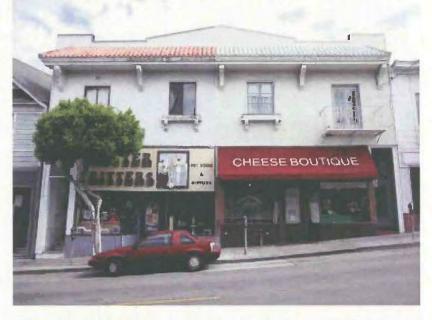

This two-story, single-family residence is rectangular in plan. The wood-frame building has stucco cladding and a flat roof with a parapet. Notable features on the façade's first story include a single-car garage with a roll-up door, a wood-sash fixed window with a metal grille, and an exterior staircase with a closed rail that leads to the second-story entrance. An asymmetrical gabled bay with a clay tile-clad roof projects over the first story garage and contains a tripartite window with metal-sash, slider and a metal balcony below. Alterations to the residence include the replacement of the garage door and select windows. A ghost outline over the second-story, wood-sash fixed window and main entrance indicates additional gables may have been removed.

\*P3b. Resource Attributes: HP02. Single family property

\*P4. Resources Present: ØBuilding OStructure Object OSite ODistrict OElement of District Other (Isolates, etc.)

P5b. Description of Photo: View of the façade from Arlington Street; June 2, 2009.