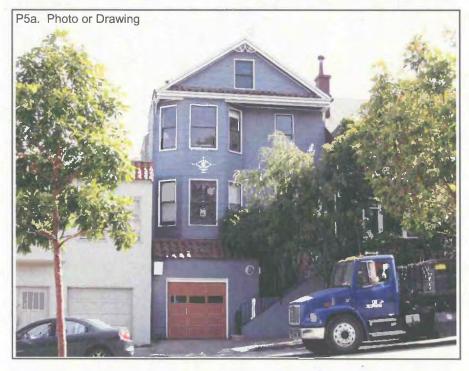

This two-story, single-family residence is rectangular in plan. The wood-frame building has stucco cladding and a flat roof with a parapet. Notable features on the façade's first story include a single-car garage with a roll-up door, a wood-sash fixed window with a metal grille, and an exterior staircase with a closed rail that leads to the second-story entrance. An asymmetrical gabled bay with a clay tile-clad roof projects over the first story garage and contains a tripartite window with metal-sash, slider and a metal balcony below. Alterations to the residence include the replacement of the garage door and select windows. A ghost outline over the second-story, wood-sash fixed window and main entrance indicates additional gables may have been removed.