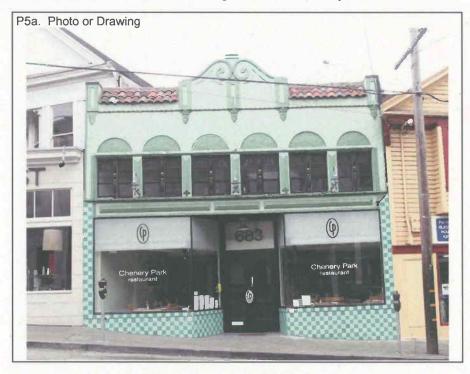

This two-story, single-family residence is rectangular in plan. The wood-frame building has stucco cladding on the façade's first story, aluminum siding on the façade's second story and on the elevations, and a flat roof with an asphalt shingle-clad parapet. Notable features on the façade's first story include a large wood-sash, 12-lite window with a metal security grille; a Tudor-arched inset entry porch with a brick stoop; and a Tudor-arched inset single-car garage with a roll-up door. The second story has a stucco-clad shaped chimney at its eastern end and a shallow, gabled bay window with false projecting purlins and a metal-sash, tripartite window similar to the window located to the east. Alterations to the residence include the aluminum siding, the windows on the second story, and the garage door.

#### **\*P3b. Resource Attributes:** HP02. Single family property

\*P4. Resources Present: ØBuilding OStructure Object OSite Object District Of District Other (Isolates, etc.)

P5b. Description of Photo: View of the façade from Arlington Street; June 2, 2009.