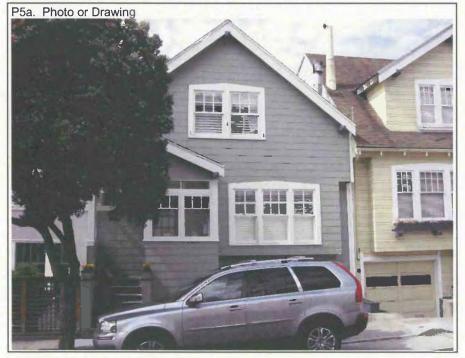

This two-story, single-family residence is rectangular in plan. The wood-frame building has stucco cladding and a flat roof with an asphalt shingle-clad parapet that slopes down toward the ground. Notable features at the façade's first story include a single-car garage with a roll-up door and an inset entry porch enclosed by a metal security gate. At the second story, a box bay window projects above the garage; the window has an asphalt shingle-clad pyramidal roof and contains a large wood-sash, fixed window flanked by two smaller wood-sash, four-lite casement windows. East of the bay window are similar casement windows. Alterations to the residence include the replacement of the garage door.

\*P3b. Resource Attributes: HP02. Single family property

\*P4. Resources Present: ØBuilding OStructure Object OSite Object Element of District Other (Isolates, etc.)

P5b. Description of Photo: View of the façade from Arlington Street; June 2, 2009.