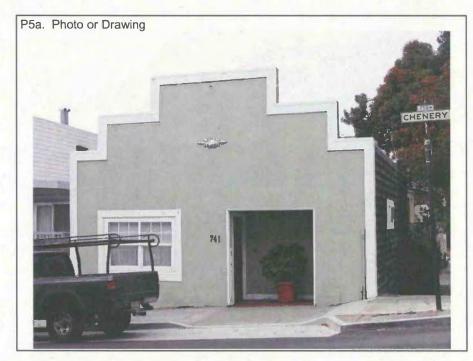

This two-story, single-family residence is rectangular in plan. The wood-frame building has stucco cladding on the façade's first story, aluminum siding on the façade's second story and on the elevations, and a flat roof with an asphalt shingle-clad parapet. Notable features on the façade's first story include a large wood-sash, 12-lite window with a metal security grille; a Tudor-arched inset entry porch with a brick stoop; and a Tudor-arched inset single-car garage with a roll-up door. The second story has a stucco-clad shaped chimney at its eastern end and a shallow, gabled bay window with false projecting purlins and a metal-sash, tripartite window similar to the window located to the east. Alterations to the residence include the aluminum siding, the windows on the second story, and the garage door.

#### **\*P3b. Resource Attributes:** HP02. Single family property

\*P4. Resources Present: ØBuilding OStructure Object OSite Object District Of District Other (Isolates, etc.)

P5b. Description of Photo: View of the façade from Arlington Street; June 2, 2009.