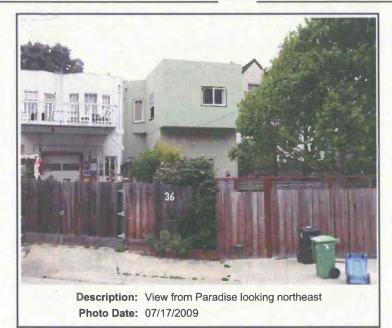

ry Street between Elk and Burnside, each with a single story to Chenery Street, and two stories on Paradise, due to the downslope of the lots exposing the basement containing a garage entry accessed from Paradise Avenue. Rear facades are generally without ornament, and have landscaped yards. The stucco clad primary façade contains a recessed gated entry and a small multi-light casement window in the left building bay, and a wide bay window in the second. The five windows in the bay window are all wood multi-light casement sash with shaped heads. A pent roof parapet follows the profile of the façade and projecting bay window. The roof is flat.

D ---- 2 -6 2

Primary #: HRI #:

Trinomial:

\*Resource Name or #: 959 Chenery

\*Recorded by: N. Moses Corrette

DDD (01104)

\*Date: 02/19/2010



D - 2 - 63

| State of California - The Resource Agency<br>DEPARTMENT OF PARKS AND RECREATION<br>PRIMARY RECORD                                                        | ٩                                               | Primary #:<br>HRI #:<br>Trinomial:<br>NRHP Status Code:<br>Other Listings:<br>Review Code: Reviewer:                                                                                                                |                                                                                                                                                                                                                |                          |  |  |
|--------------------------------------------------------------------------------------------------------------------------