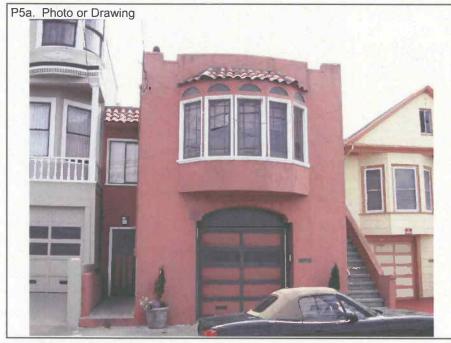

This two-story, single-family residence is rectangular in plan. The wood-frame building has stucco cladding and a flat roof with an asphalt shingle-clad parapet that slopes down toward the ground. Notable features at the façade's first story include a single-car garage with a roll-up door and an inset entry porch enclosed by a metal security gate. At the second story, a box bay window projects above the garage; the window has an asphalt shingle-clad pyramidal roof and contains a large wood-sash, fixed window flanked by two smaller wood-sash, four-lite casement windows. East of the bay window are similar casement windows. Alterations to the residence include the replacement of the garage door.

\*P3b. Resource Attributes: HP02. Single family property

\*P4. Resources Present: ØBuilding OStructure Object OSite Object Element of District Other (Isolates, etc.)

P5b. Description of Photo: View of the façade from Arlington Street; June 2, 2009.