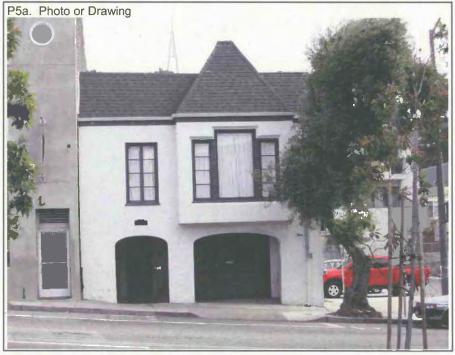

This two-story residence is rectangular in plan. The wood-frame building has a variety of cladding, including brick veneer cladding on the façade's first story, stucco cladding on the façade's second story, and horizontal wood cladding on the elevations. The flat roof features a clay tile-clad parapet. The façade's first story has a single-car garage with a wood paneled roll-up door. To its east is a paneled door with brick stoop and a large wood-sash fixed widow. At the façade's easternmost end is an exterior brick-clad chimney and a brick, round-arched wing wall providing access to a brick staircase that leads to an arched inset entrance at the second story. Situated above the garage at the second story is a bay window with false half-timbering, a clay tile-clad gabled roof, and a large tripartite window consisting of a picture window flanked by vinyl-sash, one-over-one windows. To its east is similar tripartite window. Alterations to the residence include the windows, the garage door, and the brick veneer cladding.