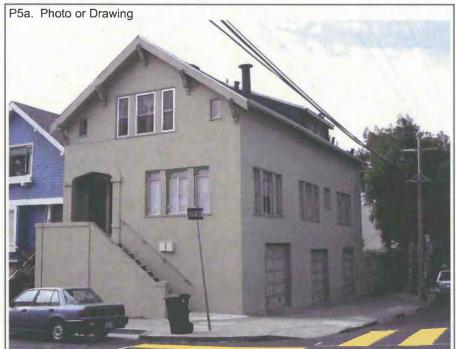

This two-story, single-family residence is rectangular in plan. The wood-frame building has stucco cladding and a flat roof with a parapet. Notable features on the façade's first story include a single-car garage with a roll-up door, a wood-sash fixed window with a metal grille, and an exterior staircase with a closed rail that leads to the second-story entrance. An asymmetrical gabled bay with a clay tile-clad roof projects over the first story garage and contains a tripartite window with metal-sash, slider and a metal balcony below. Alterations to the residence include the replacement of the garage door and select windows. A ghost outline over the second-story, wood-sash fixed window and main entrance indicates additional gables may have been removed.

\*P3b. Resource Attributes: HP02. Single family property

\*P4. Resources Present: ØBuilding OStructure Object OSite ODistrict OElement of District Other (Isolates, etc.)

P5b. Description of Photo: View of the façade from Arlington Street; June 2, 2009.