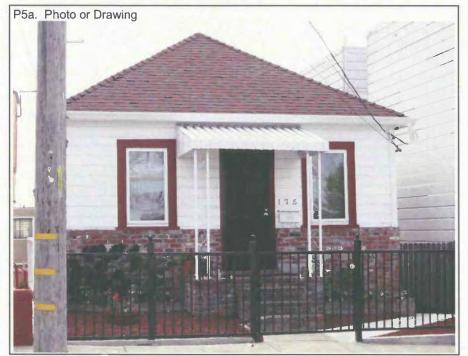

This two-story residence is rectangular in plan. The wood-frame building has a variety of cladding, including brick veneer cladding on the façade's first story, stucco cladding on the façade's second story, and horizontal wood cladding on the elevations. The flat roof features a clay tile-clad parapet. The façade's first story has a single-car garage with a wood paneled roll-up door. To its east is a paneled door with brick stoop and a large wood-sash fixed widow. At the façade's easternmost end is an exterior brick-clad chimney and a brick, round-arched wing wall providing access to a brick staircase that leads to an arched inset entrance at the second story. Situated above the garage at the second story is a bay window with false half-timbering, a clay tile-clad gabled roof, and a large tripartite window consisting of a picture window flanked by vinyl-sash, one-over-one windows. To its east is similar tripartite window. Alterations to the residence include the windows, the garage door, and the brick veneer cladding.