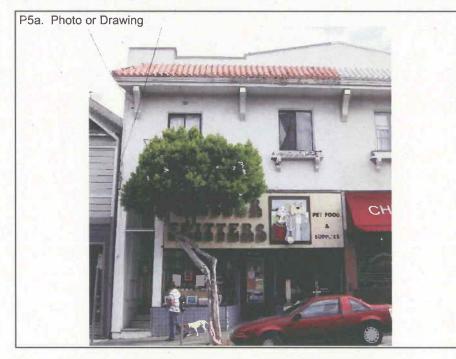

This two-story, single-family residence is rectangular in plan. The wood-frame building has stucco cladding and a flat roof with a parapet. Notable features on the façade's first story include a single-car garage with a roll-up door, a wood-sash fixed window with a metal grille, and an exterior staircase with a closed rail that leads to the second-story entrance. An asymmetrical gabled bay with a clay tile-clad roof projects over the first story garage and contains a tripartite window with metal-sash, slider and a metal balcony below. Alterations to the residence include the replacement of the garage door and select windows. A ghost outline over the second-story, wood-sash fixed window and main entrance indicates additional gables may have been removed.

\*P3b. Resource Attributes: HP02. Single family property

\*P4. Resources Present: ØBuilding OStructure Object OSite ODistrict OElement of District Other (Isolates, etc.)

P5b. Description of Photo: View of the façade from Arlington Street; June 2, 2009.