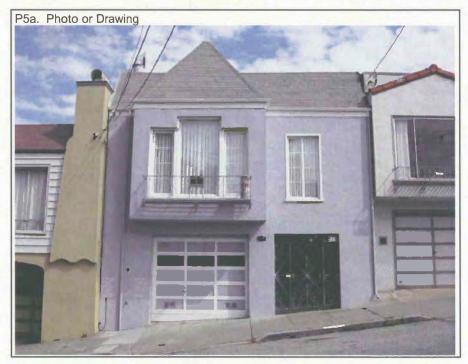

This two-story, single-family residence is rectangular in plan. The wood-frame building has stucco cladding and a flat roof with an asphalt shingle-clad parapet that slopes down toward the ground. Notable features at the façade's first story include a single-car garage with a roll-up door and an inset entry porch enclosed by a metal security gate. At the second story, a box bay window projects above the garage; the window has an asphalt shingle-clad pyramidal roof and contains a large wood-sash, fixed window flanked by two smaller wood-sash, four-lite casement windows. East of the bay window are similar casement windows. Alterations to the residence include the replacement of the garage door.

\*P3b. Resource Attributes: HP02. Single family property

\*P4. Resources Present: ØBuilding OStructure Object OSite Object Element of District Other (Isolates, etc.)

P5b. Description of Photo: View of the façade from Arlington Street; June 2, 2009.