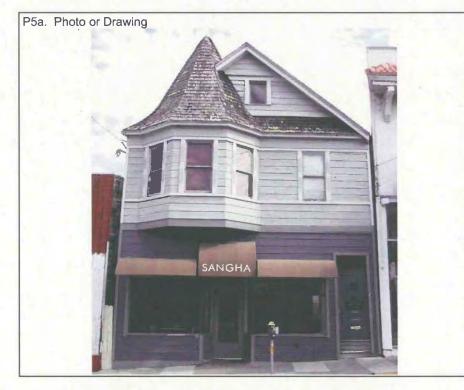

This two-story, single-family residence is rectangular in plan. The wood-frame building has stucco cladding and a flat roof with a parapet. Notable features on the façade's first story include a single-car garage with a roll-up door, a wood-sash fixed window with a metal grille, and an exterior staircase with a closed rail that leads to the second-story entrance. An asymmetrical gabled bay with a clay tile-clad roof projects over the first story garage and contains a tripartite window with metal-sash, slider and a metal balcony below. Alterations to the residence include the replacement of the garage door and select windows. A ghost outline over the second-story, wood-sash fixed window and main entrance indicates additional gables may have been removed.

\*P3b. Resource Attributes: HP02. Single family property

\*P4. Resources Present: ØBuilding OStructure Object OSite ODistrict OElement of District Other (Isolates, etc.)

P5b. Description of Photo: View of the façade from Arlington Street; June 2, 2009.