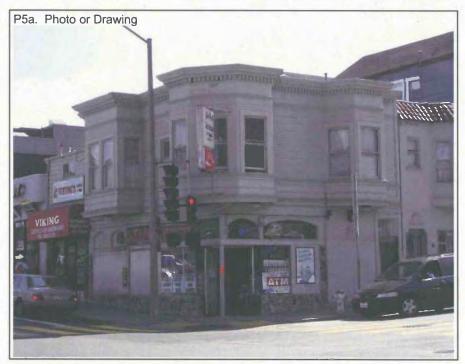

This two-story residence is rectangular in plan. The wood-frame building has a variety of cladding, including brick veneer cladding on the façade's first story, stucco cladding on the façade's second story, and horizontal wood cladding on the elevations. The flat roof features a clay tile-clad parapet. The façade's first story has a single-car garage with a wood paneled roll-up door. To its east is a paneled door with brick stoop and a large wood-sash fixed widow. At the façade's easternmost end is an exterior brick-clad chimney and a brick, round-arched wing wall providing access to a brick staircase that leads to an arched inset entrance at the second story. Situated above the garage at the second story is a bay window with false half-timbering, a clay tile-clad gabled roof, and a large tripartite window consisting of a picture window flanked by vinyl-sash, one-over-one windows. To its east is similar tripartite window. Alterations to the residence include the windows, the garage door, and the brick veneer cladding.