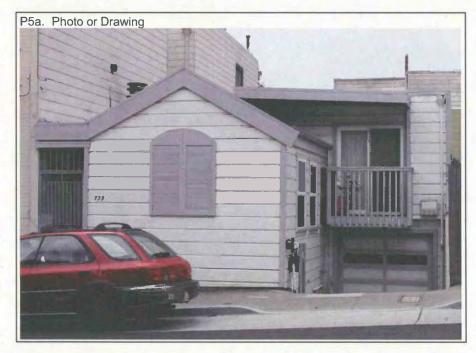

This two-story, single-family residence is rectangular in plan. The wood-frame building has stucco cladding and a flat roof with an asphalt shingle-clad parapet that slopes down toward the ground. Notable features at the façade's first story include a single-car garage with a roll-up door and an inset entry porch enclosed by a metal security gate. At the second story, a box bay window projects above the garage; the window has an asphalt shingle-clad pyramidal roof and contains a large wood-sash, fixed window flanked by two smaller wood-sash, four-lite casement windows. East of the bay window are similar casement windows. Alterations to the residence include the replacement of the garage door.

\*P3b. Resource Attributes: HP02. Single family property

\*P4. Resources Present: ØBuilding OStructure Object OSite Object Element of District Other (Isolates, etc.)

P5b. Description of Photo: View of the façade from Arlington Street; June 2, 2009.