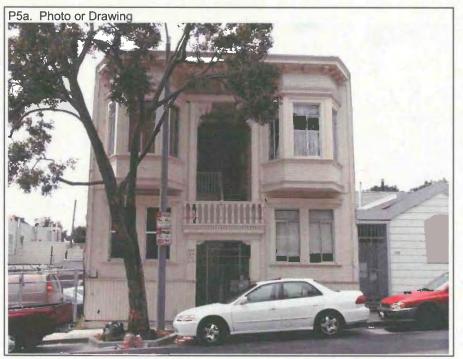

This two-story, single-family residence is rectangular in plan. The wood-frame building has stucco cladding and a flat roof with a parapet. Notable features on the façade's first story include a single-car garage with a roll-up door, a wood-sash fixed window with a metal grille, and an exterior staircase with a closed rail that leads to the second-story entrance. An asymmetrical gabled bay with a clay tile-clad roof projects over the first story garage and contains a tripartite window with metal-sash, slider and a metal balcony below. Alterations to the residence include the replacement of the garage door and select windows. A ghost outline over the second-story, wood-sash fixed window and main entrance indicates additional gables may have been removed.

\*P3b. Resource Attributes: HP02. Single family property

\*P4. Resources Present: ØBuilding OStructure Object OSite ODistrict OElement of District Other (Isolates, etc.)

P5b. Description of Photo: View of the façade from Arlington Street; June 2, 2009.