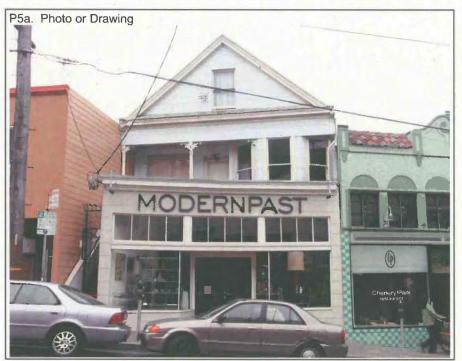

This two-story, single-family residence is rectangular in plan. The wood-frame building has stucco cladding and a flat roof with an asphalt shingle-clad parapet that slopes down toward the ground. Notable features at the façade's first story include a single-car garage with a roll-up door and an inset entry porch enclosed by a metal security gate. At the second story, a box bay window projects above the garage; the window has an asphalt shingle-clad pyramidal roof and contains a large wood-sash, fixed window flanked by two smaller wood-sash, four-lite casement windows. East of the bay window are similar casement windows. Alterations to the residence include the replacement of the garage door.

\*P3b. Resource Attributes: HP02. Single family property

\*P4. Resources Present: ØBuilding OStructure Object OSite Object Element of District Other (Isolates, etc.)

P5b. Description of Photo: View of the façade from Arlington Street; June 2, 2009.