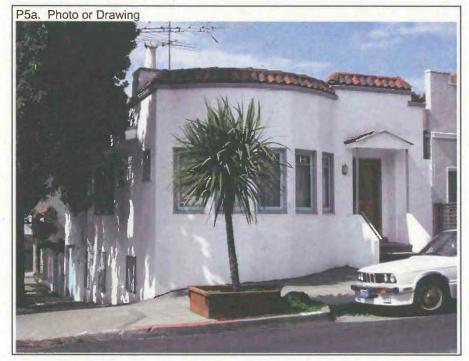

This two-story residence is rectangular in plan. The wood-frame building has a variety of cladding, including brick veneer cladding on the façade's first story, stucco cladding on the façade's second story, and horizontal wood cladding on the elevations. The flat roof features a clay tile-clad parapet. The façade's first story has a single-car garage with a wood paneled roll-up door. To its east is a paneled door with brick stoop and a large wood-sash fixed widow. At the façade's easternmost end is an exterior brick-clad chimney and a brick, round-arched wing wall providing access to a brick staircase that leads to an arched inset entrance at the second story. Situated above the garage at the second story is a bay window with false half-timbering, a clay tile-clad gabled roof, and a large tripartite window consisting of a picture window flanked by vinyl-sash, one-over-one windows. To its east is similar tripartite window. Alterations to the residence include the windows, the garage door, and the brick veneer cladding.