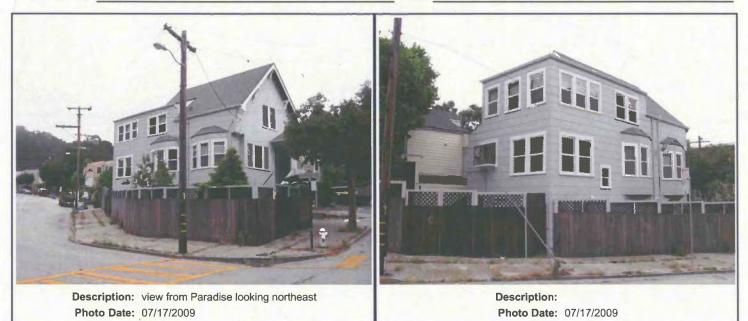

single carved brackets at the peak, mid-point, and gable ends. The south elevation is visible from Paradise Avenue. The ground floor is obscured by a solid fence, the second floor in three building bays, contains a pair of windows in the first, and a semi-hexagonal bay window in the second and third. The third floor contains a set of three windows in the first bay, and a pair of windows in the second. The roof is gabled. A rear elevation is also visible from the street, and contains paired and single windows. All windows are vinyl replacement sash within original openings.

# State of California - The Resource Agency DEPARTMENT OF PARKS AND RECREATION CONTINUATION SHEET

Primary #: HRI #: Trinomial:

\*Resource Name or #: 30 Burnside

\*Recorded by: N. Moses Corrette

\*Date: 02/19/2010



| State of California - The Resource Agency<br>DEPARTMENT OF PARKS AND RECREATION