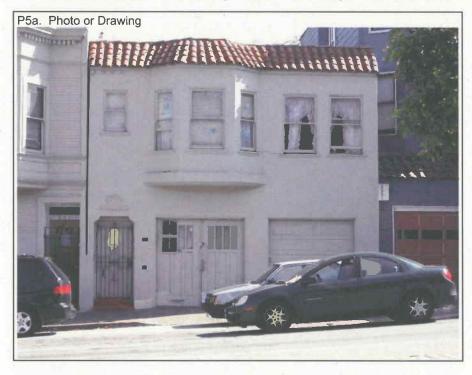

This two-story, single-family residence is rectangular in plan. The wood-frame building has stucco cladding and a flat roof with an asphalt shingle-clad parapet that slopes down toward the ground. Notable features at the façade's first story include a single-car garage with a roll-up door and an inset entry porch enclosed by a metal security gate. At the second story, a box bay window projects above the garage; the window has an asphalt shingle-clad pyramidal roof and contains a large wood-sash, fixed window flanked by two smaller wood-sash, four-lite casement windows. East of the bay window are similar casement windows. Alterations to the residence include the replacement of the garage door.

## \*P6. Date Constructed/Age and Sources:

☑Historic □Prehistoric □Both Constructed in 1938. Source: San Francisco Department of Building Inspection

\*P7. Owner and Address:

Musumeci Family Living Trust 616 Arlington Street San Francisco, CA 94131