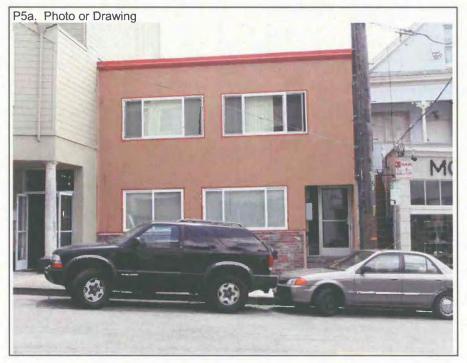

|                               |                               |                             |                     |  |  |  |

This two-story apartment building is rectangular in plan. The wood-frame building has stucco cladding and a flat roof with no overhang. Its façade features minimal ornamentation consisting of brick veneer cladding rising to the windowsills and a simple cornice. An inset porch with brick steps shelters a glazed metal door with a sidelight. The primary window type is vinyl-sash, slider. Alterations to the apartment building include the windows and the cladding.

\*P3b. Resource Attributes: HP03. Multiple family property,

\*P4. Resources Present: ØBuilding OStructure Object OSite District Element of District Other (Isolates, etc.)



P5b. Description of Photo: View of the façade from Chenery Street; June 2, 2009.

# 

**\*P7. Owner and Address:** Ortman, Norm & Norma Trust 1979 W. Bristlecone Court Santa Rosa, CA 95403

**\*P8. Recorded by:** Carey & Co., Inc. 460 Bush Street San Francisco, CA 94108

\***P9. Date Recorded:** June 2, 2009

\*P10. Survey Type: Reconnaissance

**\*P11. Report Citation:** Carey & Co., *Revised Historic Resources Evaluation Report, Draft Glen Park Community Plan, San Francisco, California,* 8 December 2009.

\*Attachments: INONE ILocation Map ISketch Map IContinuation Sheet IBuilding, Structure, and Object Record IArchaeological Record IDistrict Record ILinear Feature Record IMilling Station Record IRock Art Record IArtifact Record IPhotograph Record I Other (List):

| State of California