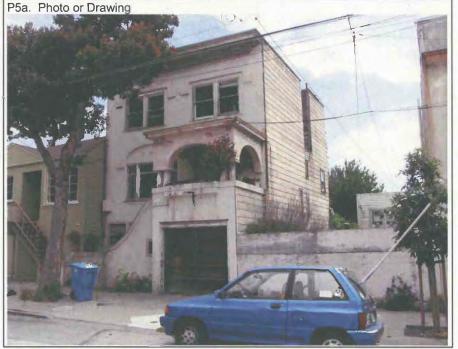

This two-story, single-family residence is rectangular in plan. The wood-frame building has stucco cladding and a flat roof with an asphalt shingle-clad parapet that slopes down toward the ground. Notable features at the façade's first story include a single-car garage with a roll-up door and an inset entry porch enclosed by a metal security gate. At the second story, a box bay window projects above the garage; the window has an asphalt shingle-clad pyramidal roof and contains a large wood-sash, fixed window flanked by two smaller wood-sash, four-lite casement windows. East of the bay window are similar casement windows. Alterations to the residence include the replacement of the garage door.

\*P3b. Resource Attributes: HP02. Single family property

\*P4. Resources Present: ØBuilding OStructure Object OSite Object Element of District Other (Isolates, etc.)

P5b. Description of Photo: View of the façade from Arlington Street; June 2, 2009.