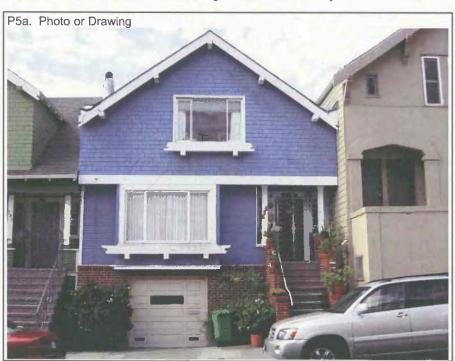

This two-story residence is rectangular in plan. The wood-frame building has a variety of cladding, including brick veneer cladding on the façade's first story, stucco cladding on the façade's second story, and horizontal wood cladding on the elevations. The flat roof features a clay tile-clad parapet. The façade's first story has a single-car garage with a wood paneled roll-up door. To its east is a paneled door with brick stoop and a large wood-sash fixed widow. At the façade's easternmost end is an exterior brick-clad chimney and a brick, round-arched wing wall providing access to a brick staircase that leads to an arched inset entrance at the second story. Situated above the garage at the second story is a bay window with false half-timbering, a clay tile-clad gabled roof, and a large tripartite window consisting of a picture window flanked by vinyl-sash, one-over-one windows. To its east is similar tripartite window. Alterations to the residence include the windows, the garage door, and the brick veneer cladding.