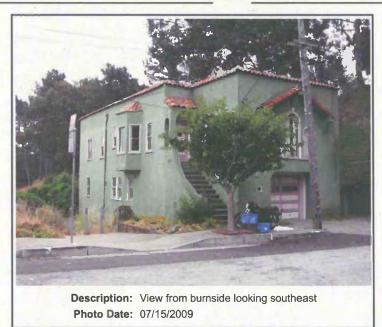

This two-story, single-family residence is rectangular in plan. The wood-frame building has stucco cladding and a flat roof with an asphalt shingle-clad parapet that slopes down toward the ground. Notable features at the façade's first story include a single-car garage with a roll-up door and an inset entry porch enclosed by a metal security gate. At the second story, a box bay window projects above the garage; the window has an asphalt shingle-clad pyramidal roof and contains a large wood-sash, fixed window flanked by two smaller wood-sash, four-lite casement windows. East of the bay window are similar casement windows. Alterations to the residence include the replacement of the garage door.

\*P3b. Resource Attributes: HP02. Single family property

\*P4. Resources Present: ØBuilding OStructure Object OSite Object Element of District Other (Isolates, etc.)

P5b. Description of Photo: View of the façade from Arlington Street; June 2, 2009.