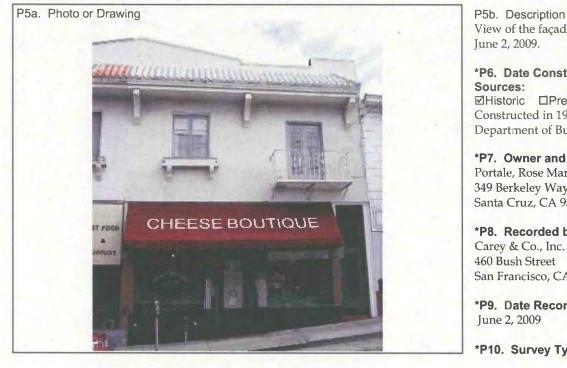

ng and a flat roof with a shaped parapet. The facade's first story storefront has a stucco-clad bulkhead and angled metal, storefront windows flanking a central, glazed wood door. An entrance to the second-story residence is located east of the storefront. The second story contains a wood-sash, multi-lite casement window with a wood, tailcut sill supported by brackets and a set of French doors accessing a metal balcony. A clay tile-clad awning supported by wood brackets spans the facade above the second-story openings. Alterations to this half of the building include the storefront.

**\*P3b. Resource Attributes:** HP06. 1-3 story commercial building, HF03. Multiple family property \*P4. Resources Present: Building Structure Object Site District Element of District Other (Isolates, etc.)



P5b. Description of Photo: View of the façade from Chenery Street;

\*P6. Date Constructed/Age and ☑Historic □Prehistoric □Both Constructed in 1917. Source: San Francisco Department of Building Inspection

\*P7. Owner and Address: Portale, Rose Mary Trust 349 Berkeley Way Santa Cruz, CA 95062

\*P8. Recorded by: San Francisco, CA 94108

\*P9. Date Recorded:

\*P10. Survey Type: Reconnaissance

\*P11. Report Citation: Carey & Co., Revised Historic Resources Evaluation Report, Draft Glen Park Community Plan, San Francisco, California, 8 December 2009.

\*Attachments: DNONE DLocation Map DSketch Map DContinuation Sheet DBuilding, Structure, and Object Record DArchaeological Record District Record Linear Feature Record DMilling Station Record DRock Art Record □Artifact Record □Photograph Rec