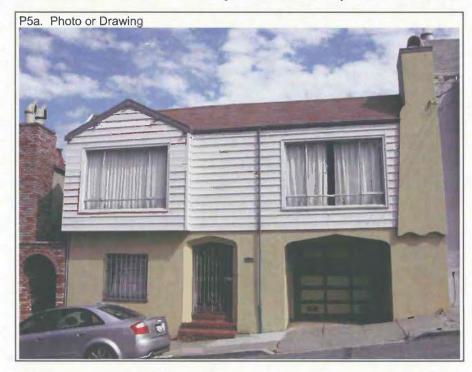

This two-story, single-family residence is rectangular in plan. The wood-frame building has stucco cladding on the façade's first story, aluminum siding on the façade's second story and on the elevations, and a flat roof with an asphalt shingle-clad parapet. Notable features on the façade's first story include a large wood-sash, 12-lite window with a metal security grille; a Tudor-arched inset entry porch with a brick stoop; and a Tudor-arched inset single-car garage with a roll-up door. The second story has a stucco-clad shaped chimney at its eastern end and a shallow, gabled bay window with false projecting purlins and a metal-sash, tripartite window similar to the window located to the east. Alterations to the residence include the aluminum siding, the windows on the second story, and the garage door.

#### **\*P3b. Resource Attributes:** HP02. Single family property

\*P4. Resources Present: ØBuilding OStructure Object OSite Object District Of District Other (Isolates, etc.)

P5b. Description of Photo: View of the façade from Arlington Street; June 2, 2009.