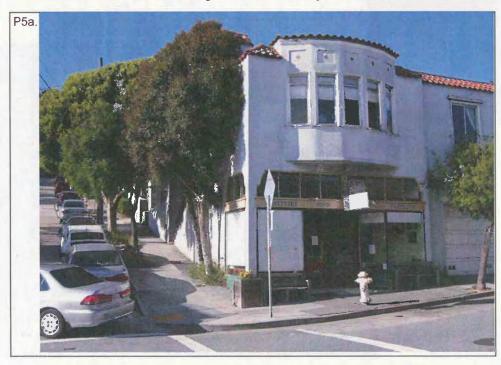

This two-story, single-family residence is rectangular in plan. The wood-frame building has stucco cladding on the façade's first story, aluminum siding on the façade's second story and on the elevations, and a flat roof with an asphalt shingle-clad parapet. Notable features on the façade's first story include a large wood-sash, 12-lite window with a metal security grille; a Tudor-arched inset entry porch with a brick stoop; and a Tudor-arched inset single-car garage with a roll-up door. The second story has a stucco-clad shaped chimney at its eastern end and a shallow, gabled bay window with false projecting purlins and a metal-sash, tripartite window similar to the window located to the east. Alterations to the residence include the aluminum siding, the windows on the second story, and the garage door.

#### **\*P3b. Resource Attributes:** HP02. Single family property

\*P4. Resources Present: ØBuilding OStructure Object OSite Object District Of District Other (Isolates, etc.)

P5b. Description of Photo: View of the façade from Arlington Street; June 2, 2009.