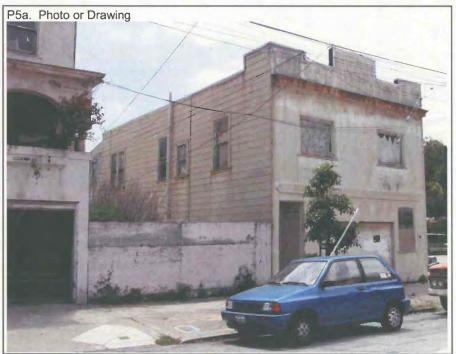

This two-story, single-family residence is rectangular in plan. The wood-frame building has stucco cladding on the façade's first story, aluminum siding on the façade's second story and on the elevations, and a flat roof with an asphalt shingle-clad parapet. Notable features on the façade's first story include a large wood-sash, 12-lite window with a metal security grille; a Tudor-arched inset entry porch with a brick stoop; and a Tudor-arched inset single-car garage with a roll-up door. The second story has a stucco-clad shaped chimney at its eastern end and a shallow, gabled bay window with false projecting purlins and a metal-sash, tripartite window similar to the window located to the east. Alterations to the residence include the aluminum siding, the windows on the second story, and the garage door.

#### **\*P3b. Resource Attributes:** HP02. Single family property

\*P4. Resources Present: ØBuilding OStructure Object OSite Object District Of District Other (Isolates, etc.)

P5b. Description of Photo: View of the façade from Arlington Street; June 2, 2009.