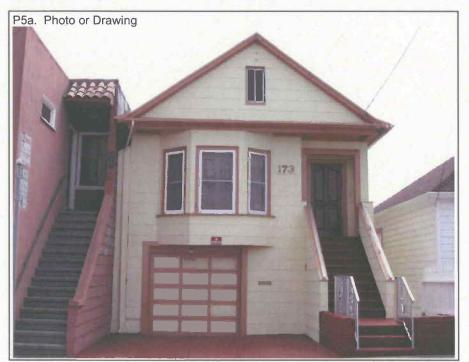

This two-story, single-family residence is rectangular in plan. The wood-frame building has stucco cladding on the façade's first story, aluminum siding on the façade's second story and on the elevations, and a flat roof with an asphalt shingle-clad parapet. Notable features on the façade's first story include a large wood-sash, 12-lite window with a metal security grille; a Tudor-arched inset entry porch with a brick stoop; and a Tudor-arched inset single-car garage with a roll-up door. The second story has a stucco-clad shaped chimney at its eastern end and a shallow, gabled bay window with false projecting purlins and a metal-sash, tripartite window similar to the window located to the east. Alterations to the residence include the aluminum siding, the windows on the second story, and the garage door.

#### **\*P3b. Resource Attributes:** HP02. Single family property

\*P4. Resources Present: ØBuilding OStructure Object OSite Object District Of District Other (Isolates, etc.)

P5b. Description of Photo: View of the façade from Arlington Street; June 2, 2009.