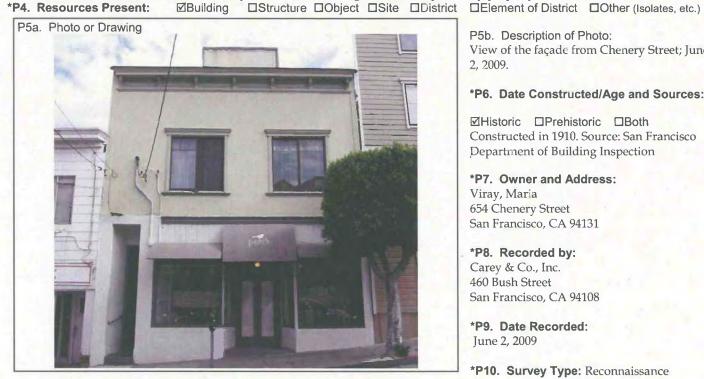

This two-story, single-family residence is rectangular in plan. The wood-frame building has stucco cladding and a flat roof with a parapet. Notable features on the façade's first story include a single-car garage with a roll-up door, a wood-sash fixed window with a metal grille, and an exterior staircase with a closed rail that leads to the second-story entrance. An asymmetrical gabled bay with a clay tile-clad roof projects over the first story garage and contains a tripartite window with metal-sash, slider and a metal balcony below. Alterations to the residence include the replacement of the garage door and select windows. A ghost outline over the second-story, wood-sash fixed window and main entrance indicates additional gables may have been removed.

\*P3b. Resource Attributes: HP02. Single family property

\*P4. Resources Present: ØBuilding OStructure Object OSite ODistrict OElement of District Other (Isolates, etc.)

P5b. Description of Photo: View of the façade from Arlington Street; June 2, 2009.