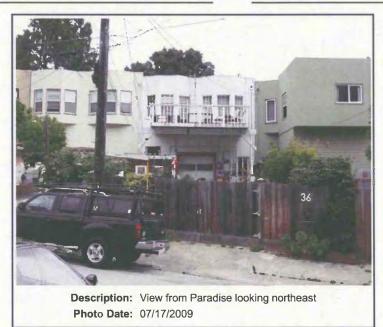

reet between Elk and Burnside, each with a single story to Chenery Street, and two stories on Paradise, due to the downslope of the lots exposing the basement containing a garage entry accessed from Paradise Avenue. Rear facades are generally without ornament, and have landscaped yards. The stucco clad primary façade consists of a wide bay window with decorative half timbering divisions, multi-light casement sash with multilight transoms, all of wood in the left bay, and a gated recessed entry with a quoin surround. A pent roof parapet follows the profile of the façade, with a smaller roof structure from the bay window meeting it. The roof of the main structure is flat.

Primary #: HRI #:

Trinomial:

\*Resource Name or #: 963 Chenery

\*Recorded by: N. Moses Corrette

\*Date: 02/19/2010



State of California - The Resource Agency Primary #: DEPARTMENT OF PARKS AND RECREATION HRI #: PRIMARY RECORD **Trinomial**: NRHP Status Code:7 Other Listings: Review Code: Reviewer: Survey #: Date: -/-/-DOE #: \*Resource Name or #:969 Chenery P1. Other Identifier: \*P2. Location: not for publication I unrestricted \*a. County San Francisco and (P2c, P2e, and P2b or P2d. Attach a Location Map as Necessary) b. USGS 7.5' Quad: YEAR: of Sec B.M. of City: c. Address: 969 Chenery ST San Francisco State: CA Zip Code: 94131 d. UTM: (Give more than one for large and/or linear resources) Zone: mE/ mN e. Other Locational Data: (e.g., parcel #, directions to resource, elevation, etc., as appropriate) 6733A 036 \*P3a. Description: (Describe resource and its major elements. Include design, materials,