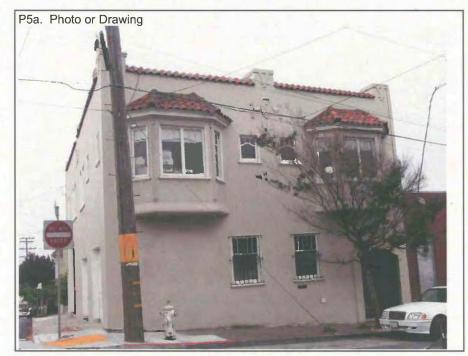

This two-story, single-family residence is rectangular in plan. The wood-frame building has stucco cladding and a flat roof with a parapet. Notable features on the façade's first story include a single-car garage with a roll-up door, a wood-sash fixed window with a metal grille, and an exterior staircase with a closed rail that leads to the second-story entrance. An asymmetrical gabled bay with a clay tile-clad roof projects over the first story garage and contains a tripartite window with metal-sash, slider and a metal balcony below. Alterations to the residence include the replacement of the garage door and select windows. A ghost outline over the second-story, wood-sash fixed window and main entrance indicates additional gables may have been removed.