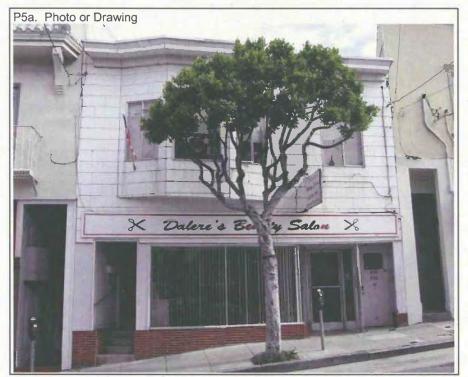

at the first story and residential units above. The wood-frame, rectangular-inplan structure has asbestos shingle cladding and a flat roof with a projecting cornice. The façade's first story contains an inset entrance; a storefront with a brick veneer-clad bulkhead, metal-sash storefront windows, and a glazed metal door; and a personnel door consisting of a partially glazed wood door. The second story features a canted bay window with metal-sash slider windows and a solitary metal-sash slider window. Alterations to the building include the siding, the windows, and the storefront.

\*P3b. Resource Attributes: HP06. 1-3 story commercial building, HP03. Multiple family property \*P4. Resources Present: ØBuilding ØStructure ØObject ØSite ØDistrict ØElement of District ØOther (Isolates, etc.)



P5b. Description of Photo: View of the façade from Chenery Street; June 2, 2009.

\*P6. Date Constructed/Age and Sources: ØHistoric Prehistoric Both Constructed in 1910. Source: San Francisco Department of Building Inspection

**\*P7. Owner and Address:** Santiago & Glory Dalere Rev 660 Chenery Street San Francisco, CA 94131

\***P8. Recorded by:** Carey & Co., Inc. 460 Bush Street San Francisco, CA 94108

\***P9. Date Recorded:** June 2, 2009

\*P10. Survey Type: Reconnaissance

**\*P11. Report Citation:** Carey & Co., *Revised Historic Resources Evaluation Report, Draft Glen Park Community Plan, San Francisco, California,* 8 December 2009.

\*Attachments: INONE ILocation Map ISketch Map IContinuation Sheet IBuilding, Structure, and Object Record IArchaeological Record IDistrict Record