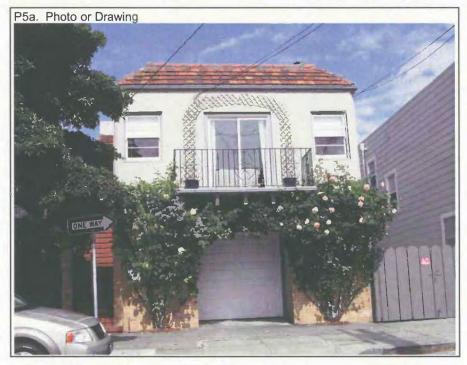

| State of California — The DEPARTMENT OF PARKS |                                  | Primary #<br>HRI #         |               |            | 1.1        |      |
|-----------------------------------------------|----------------------------------|----------------------------|---------------|------------|------------|------|
| PRIMARY RECO                                  | RD                               | Trinomial<br>NRHP Status C | ode           |            |            |      |
|                                               | Other Listings                   |                            |               |            |            |      |
|                                               | Review Code                      | Reviewer                   |               | Date       |            |      |
| Page 1 of 1                                   | *Resource Name or                | #: 638 Arlington Street    | 1.576         | - Right Co | -1.14      |      |
| P1. Other Identifier:                         |                                  |                            |               |            |            |      |
|                                               | Publication I Unrestricted       | *a. County                 | San Francisco | 0          |            |      |
| and (P2b and P2c or P2d. /                    | Attach a Location Map as necessa |                            |               |            |            |      |
| *b. USGS 7.5' Quad: Sa                        | In Francisco North               | Date: 1995 T ; R           | ; ¼ of        | 1/4 of Sec | ; M.D.     | B.M. |
| a Address (20 Aulinet                         | on Street                        | City: San                  | Francisco     |            | Zip: 94131 |      |
| c. Address: 638 Arlingt                       |                                  |                            |               |            |            |      |
| d. UTM: Zone: 10 ;                            |                                  | P.S.)                      |               |            |            |      |

This two-story residence is rectangular in plan. The wood-frame building has a variety of cladding, including brick veneer cladding on the façade's first story, stucco cladding on the façade's second story, and horizontal wood cladding on the elevations. The flat roof features a clay tile-clad parapet. The façade's first story has a single-car garage with a wood paneled roll-up door. To its east is a paneled door with brick stoop and a large wood-sash fixed widow. At the façade's easternmost end is an exterior brick-clad chimney and a brick, round-arched wing wall providing access to a brick staircase that leads to an arched inset entrance at the second story. Situated above the garage at the second story is a bay window with false half-timbering, a clay tile-clad gabled roof, and a large tripartite window consisting of a picture window flanked by vinyl-sash, one-over-one windows. To its east is similar tripartite window. Alterations to the residence include the windows, the garage door, and the brick veneer cladding.