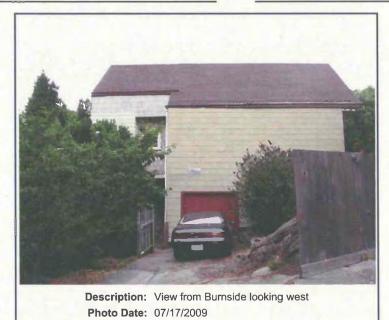

e. The front elevation facing Chenery is 1 ½ stories tall, the ground floor contains a centrally located entry door, flanked by an aluminum replacement sash on the left, and a projecting bay window on the right. The gabled upper floor projects over the lower floor the depth of the projecting bay window, and contains a single aluminum replacement sash. A secondary elevation facing Burnside is largely unadorned, but contains a single sectional wood garage door in the exposed basement level on the down sloping lot. The gabled roof is clad in 3-tab shingles.

#### State of California - The Resource Agency DEPARTMENT OF PARKS AND RECREATION CONTINUATION SHEET

Primary #: HRI #: Trinomial:

\*Resource Name or #: 951 Chenery

\*Recorded by: N. Moses Corrette

DDD6001 (01/04)

\*Date: 02/19/2010



n-----

-----

| State of California - The Resource Agency<br>DEPARTMENT OF PARKS AND RECREATION<br>PRIMARY RECORD                                                                                                                   | Primary #:<br>HRI #:<br>Trinomial:<br>NRHP Status Code: 7<br>Other Listings: |