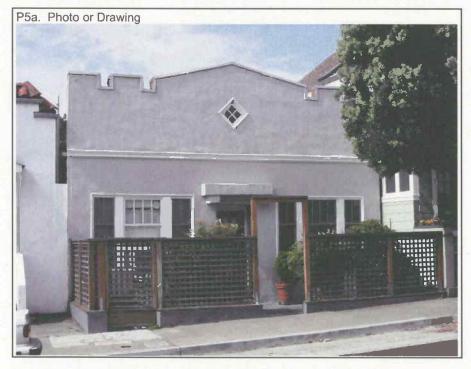

This two-story, single-family residence is rectangular in plan. The wood-frame building has stucco cladding and a flat roof with a parapet. Notable features on the façade's first story include a single-car garage with a roll-up door, a wood-sash fixed window with a metal grille, and an exterior staircase with a closed rail that leads to the second-story entrance. An asymmetrical gabled bay with a clay tile-clad roof projects over the first story garage and contains a tripartite window with metal-sash, slider and a metal balcony below. Alterations to the residence include the replacement of the garage door and select windows. A ghost outline over the second-story, wood-sash fixed window and main entrance indicates additional gables may have been removed.

\*P3b. Resource Attributes: HP02. Single family property

\*P4. Resources Present: ØBuilding OStructure Object OSite ODistrict OElement of District Other (Isolates, etc.)

P5b. Description of Photo: View of the façade from Arlington Street; June 2, 2009.