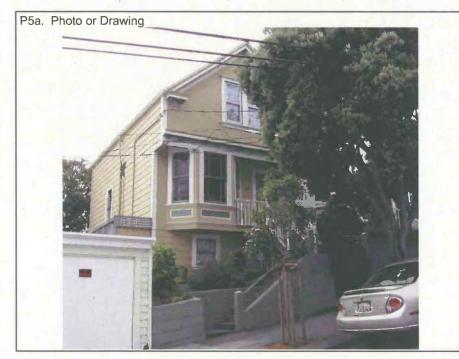

\*P3b. Resource Attributes: HP02. Single family property

\*P4. Resources Present: ØBuilding OStructure Object OSite ODistrict OElement of District Other (Isolates, etc.)

P5b. Description of Photo: View of the façade from Arlington Street; June 2, 2009.