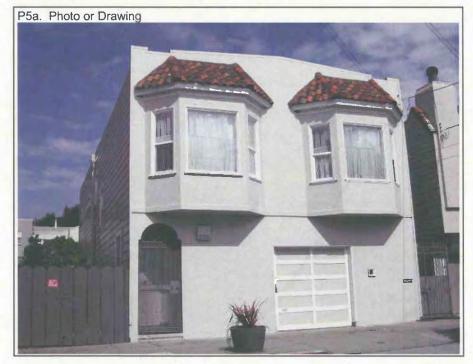

| State of California — The DEPARTMENT OF PARKS |                                                               | Primary #<br>HRI #            | 20.35             | N AND              |
|-----------------------------------------------|---------------------------------------------------------------|-------------------------------|-------------------|--------------------|
| PRIMARY RECORD                                |                                                               | Trinomial<br>NRHP Status Code |                   |                    |
|                                               | Other Listings<br>Review Code                                 | Reviewer                      | Date              | 9                  |
| Page 1 of 1                                   | *Resource Name o                                              | r #: 624 Arlington Street     |                   |                    |
| P1. Other Identifier:                         |                                                               |                               |                   |                    |
|                                               | Publication I Unrestricted<br>Attach a Location Map as necess |                               | Francisco         |                    |
| *b. USGS 7.5' Quad: Sa                        |                                                               | Date: 1995 T ; R ;            | 1/4 of 1/4 of Sec | ; M.D. <b>B.M.</b> |
| c. Address: 624 Arlingt                       | on Street                                                     | City: San Fran                | ncisco            | Zip: 94131         |
| d. UTM: Zone: 10;                             | mE/ mN (G                                                     | .P.S.)                        |                   |                    |
| e. Other Locational Dat                       | a: APN: Block 6745, Lot 001                                   | IC Elevatio                   | n:                |                    |

This two-story, single-family residence is rectangular in plan. The wood-frame building has stucco cladding on the façade's first story, aluminum siding on the façade's second story and on the elevations, and a flat roof with an asphalt shingle-clad parapet. Notable features on the façade's first story include a large wood-sash, 12-lite window with a metal security grille; a Tudor-arched inset entry porch with a brick stoop; and a Tudor-arched inset single-car garage with a roll-up door. The second story has a stucco-clad shaped chimney at its eastern end and a shallow, gabled bay window with false projecting purlins and a metal-sash, tripartite window similar to the window located to the east. Alterations to the residence include the aluminum siding, the windows on the second story, and the garage door.