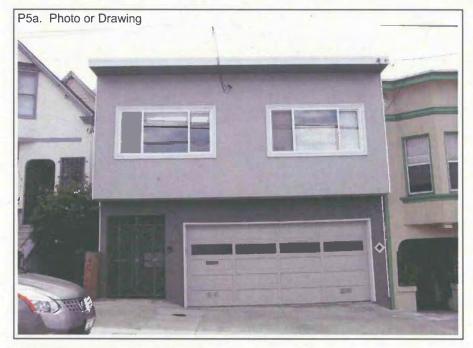

This two-story, single-family residence is rectangular in plan. The wood-frame building has stucco cladding and a flat roof with an asphalt shingle-clad parapet that slopes down toward the ground. Notable features at the façade's first story include a single-car garage with a roll-up door and an inset entry porch enclosed by a metal security gate. At the second story, a box bay window projects above the garage; the window has an asphalt shingle-clad pyramidal roof and contains a large wood-sash, fixed window flanked by two smaller wood-sash, four-lite casement windows. East of the bay window are similar casement windows. Alterations to the residence include the replacement of the garage door.

\*P3b. Resource Attributes: HP02. Single family property

\*P4. Resources Present: ØBuilding OStructure Object OSite Object Element of District Other (Isolates, etc.)

P5b. Description of Photo: View of the façade from Arlington Street; June 2, 2009.