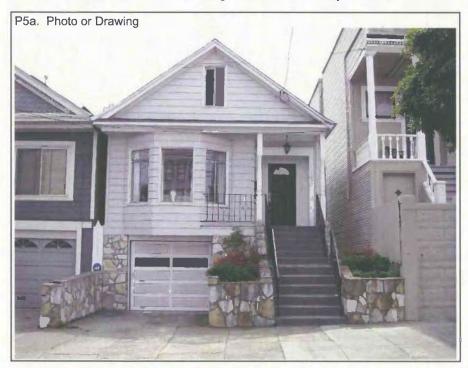

single-car garage with a roll-up door. South of the garage, an exterior concrete staircase with a metal handrail rises to an inset entry porch with turned spindle supports, a metal railing, and a paneled wood door with a fanlight. Stone planters flank the staircase, while a matching stone wall lines the driveway and defines the parcel's northern boundary. North of the porch at the second story is a canted bay window. Overhanging the second story, the closed gable contains an asphalt shingle-clad pent, roof and a solitary slider window. Alterations to the residence include the siding, the windows, the garage, and the porch.

\*P3b. Resource Attributes: HP02. Single family property

\*P4. Resources Present: Building Structure Object Site District Element of District Other (Isolates, etc.)



P5b. Description of Photo: View of the façade from Brompton Avenue; June 3, 2009.

## \*P6. Date Constructed/Age and Sources:

☑Historic □Prehistoric □Both Constructed in 1910. Source: San Francisco Department of Building Inspection

#### \*P7. Owner and Address:

Lokitz, Justin M. & Smith, Lau 139 Brompton Avenue San Francisco, CA 94131

**\*P8. Recorded by:** Carey & Co., Inc. 460 Bush Street San Francisco, CA 94108

\***P9. Date Recorded:** June 3, 2009

\*P10. Survey Type: Reconnaissance

**\*P11. Report Citation:** Carey & Co., Revised Historic Resources Evaluation Report, Draft Glen Park Community Plan, San Francisco, California, 8 December 2009.

\*Attachments: INONE ILocation Map ISketch Map IContinuation Sheet IBuilding, Structure, and Object Record IArchaeological Record IDistr