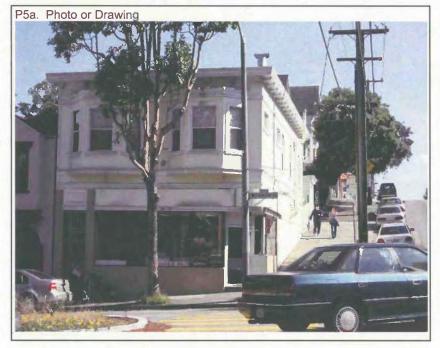

This two-story residence is rectangular in plan. The wood-frame building has a variety of cladding, including brick veneer cladding on the façade's first story, stucco cladding on the façade's second story, and horizontal wood cladding on the elevations. The flat roof features a clay tile-clad parapet. The façade's first story has a single-car garage with a wood paneled roll-up door. To its east is a paneled door with brick stoop and a large wood-sash fixed widow. At the façade's easternmost end is an exterior brick-clad chimney and a brick, round-arched wing wall providing access to a brick staircase that leads to an arched inset entrance at the second story. Situated above the garage at the second story is a bay window with false half-timbering, a clay tile-clad gabled roof, and a large tripartite window consisting of a picture window flanked by vinyl-sash, one-over-one windows. To its east is similar tripartite window. Alterations to the residence include the windows, the garage door, and the brick veneer cladding.