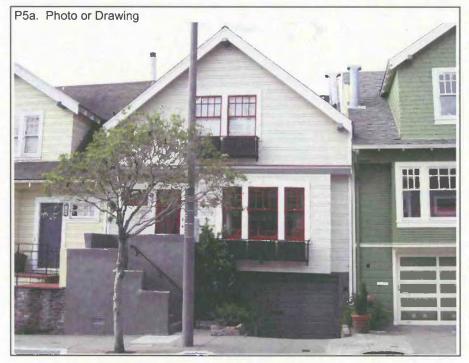

This two-story, single-family residence is rectangular in plan. The wood-frame building has stucco cladding on the façade's first story, aluminum siding on the façade's second story and on the elevations, and a flat roof with an asphalt shingle-clad parapet. Notable features on the façade's first story include a large wood-sash, 12-lite window with a metal security grille; a Tudor-arched inset entry porch with a brick stoop; and a Tudor-arched inset single-car garage with a roll-up door. The second story has a stucco-clad shaped chimney at its eastern end and a shallow, gabled bay window with false projecting purlins and a metal-sash, tripartite window similar to the window located to the east. Alterations to the residence include the aluminum siding, the windows on the second story, and the garage door.

#### **\*P3b. Resource Attributes:** HP02. Single family property

\*P4. Resources Present: ØBuilding OStructure Object OSite Object District Of District Other (Isolates, etc.)

P5b. Description of Photo: View of the façade from Arlington Street; June 2, 2009.