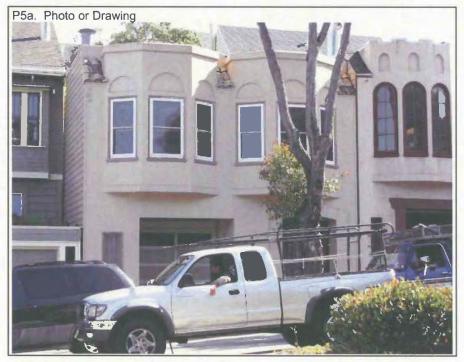

This two-story, single-family residence is rectangular in plan. The wood-frame building has stucco cladding on the façade's first story, aluminum siding on the façade's second story and on the elevations, and a flat roof with an asphalt shingle-clad parapet. Notable features on the façade's first story include a large wood-sash, 12-lite window with a metal security grille; a Tudor-arched inset entry porch with a brick stoop; and a Tudor-arched inset single-car garage with a roll-up door. The second story has a stucco-clad shaped chimney at its eastern end and a shallow, gabled bay window with false projecting purlins and a metal-sash, tripartite window similar to the window located to the east. Alterations to the residence include the aluminum siding, the windows on the second story, and the garage door.

#### **\*P3b. Resource Attributes:** HP02. Single family property

\*P4. Resources Present: ØBuilding OStructure Object OSite Object District Of District Other (Isolates, etc.)

P5b. Description of Photo: View of the façade from Arlington Street; June 2, 2009.