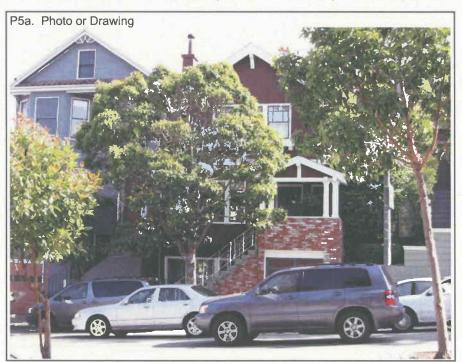

This two-story, single-family residence is rectangular in plan. The wood-frame building has stucco cladding and a flat roof with a parapet. Notable features on the façade's first story include a single-car garage with a roll-up door, a wood-sash fixed window with a metal grille, and an exterior staircase with a closed rail that leads to the second-story entrance. An asymmetrical gabled bay with a clay tile-clad roof projects over the first story garage and contains a tripartite window with metal-sash, slider and a metal balcony below. Alterations to the residence include the replacement of the garage door and select windows. A ghost outline over the second-story, wood-sash fixed window and main entrance indicates additional gables may have been removed.

\*P3b. Resource Attributes: HP02. Single family property

\*P4. Resources Present: ØBuilding OStructure Object OSite ODistrict OElement of District Other (Isolates, etc.)

P5b. Description of Photo: View of the façade from Arlington Street; June 2, 2009.