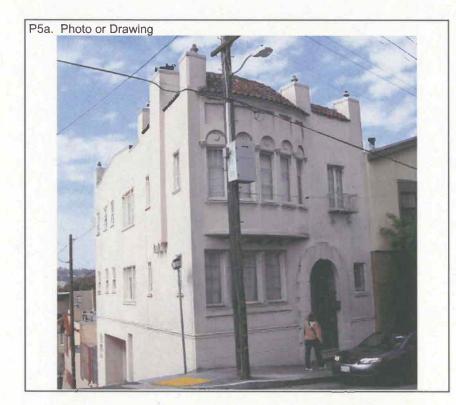

This two-story, single-family residence is rectangular in plan. The wood-frame building has stucco cladding and a flat roof with an asphalt shingle-clad parapet that slopes down toward the ground. Notable features at the façade's first story include a single-car garage with a roll-up door and an inset entry porch enclosed by a metal security gate. At the second story, a box bay window projects above the garage; the window has an asphalt shingle-clad pyramidal roof and contains a large wood-sash, fixed window flanked by two smaller wood-sash, four-lite casement windows. East of the bay window are similar casement windows. Alterations to the residence include the replacement of the garage door.