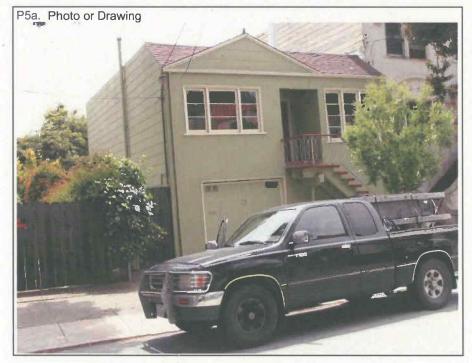

This two-story, single-family residence is rectangular in plan. The wood-frame building has stucco cladding and a flat roof with a parapet. Notable features on the façade's first story include a single-car garage with a roll-up door, a wood-sash fixed window with a metal grille, and an exterior staircase with a closed rail that leads to the second-story entrance. An asymmetrical gabled bay with a clay tile-clad roof projects over the first story garage and contains a tripartite window with metal-sash, slider and a metal balcony below. Alterations to the residence include the replacement of the garage door and select windows. A ghost outline over the second-story, wood-sash fixed window and main entrance indicates additional gables may have been removed.

\*P3b. Resource Attributes: HP02. Single family property

\*P4. Resources Present: ØBuilding OStructure Object OSite ODistrict OElement of District Other (Isolates, etc.)

P5b. Description of Photo: View of the façade from Arlington Street; June 2, 2009.