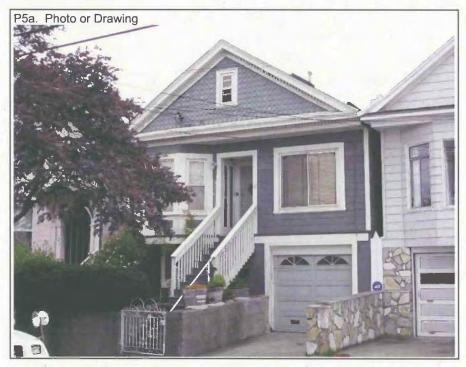

#### **\*P3b. Resource Attributes:** HP02. Single family property

\*P4. Resources Present: ØBuilding OStructure Object OSite Object District Of District Other (Isolates, etc.)

P5b. Description of Photo: View of the façade from Arlington Street; June 2, 2009.