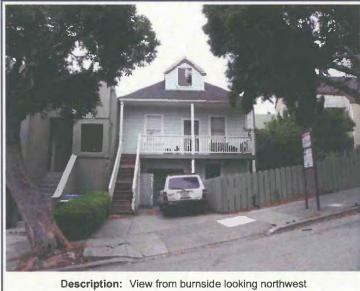

ing, and is set back approximately 20 feet from the property line. The ground floor in two building bays contains a straight run of wooden steps leading to the main entry on the second floor, and a single wood sectional overhead garage door on the left. The right bay contains a single paneled door. The second floor is characterized by a full width porch supported by square wooden posts, and consists of a centrally located paneled door flanked by single 1/1 wood windows. The hipped roof contains a front facing gabled dormer with a single aluminum replacement sash.

# State of California - The Resource Agency DEPARTMENT OF PARKS AND RECREATION CONTINUATION SHEET

Primary #:\_\_\_\_\_ HRI #:

Trinomial:

\*Resource Name or #: 20 Burnside

\*Recorded by: N. Moses Corrette

\*Date: 02/19/2010



Photo Date: 07/17/2009

| State of California - The Resource Agency<br>DEPARTMENT OF PARKS AND RECREATION