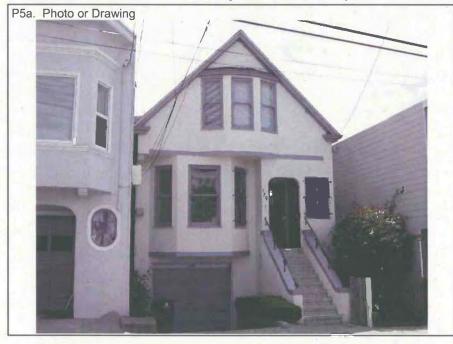

This two-story, single-family residence is rectangular in plan. The wood-frame building has stucco cladding and a flat roof with a parapet. Notable features on the façade's first story include a single-car garage with a roll-up door, a wood-sash fixed window with a metal grille, and an exterior staircase with a closed rail that leads to the second-story entrance. An asymmetrical gabled bay with a clay tile-clad roof projects over the first story garage and contains a tripartite window with metal-sash, slider and a metal balcony below. Alterations to the residence include the replacement of the garage door and select windows. A ghost outline over the second-story, wood-sash fixed window and main entrance indicates additional gables may have been removed.

\*P3b. Resource Attributes: HP02. Single family property

\*P4. Resources Present: ØBuilding OStructure Object OSite ODistrict OElement of District Other (Isolates, etc.)

P5b. Description of Photo: View of the façade from Arlington Street; June 2, 2009.