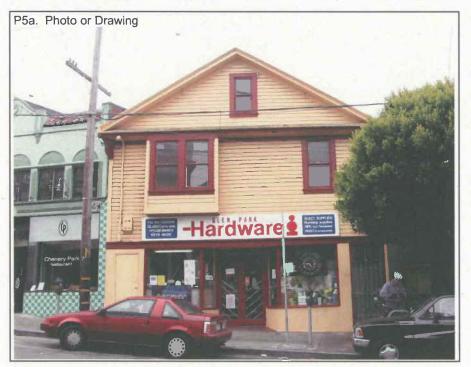

This two-story residence is rectangular in plan. The wood-frame building has a variety of cladding, including brick veneer cladding on the façade's first story, stucco cladding on the façade's second story, and horizontal wood cladding on the elevations. The flat roof features a clay tile-clad parapet. The façade's first story has a single-car garage with a wood paneled roll-up door. To its east is a paneled door with brick stoop and a large wood-sash fixed widow. At the façade's easternmost end is an exterior brick-clad chimney and a brick, round-arched wing wall providing access to a brick staircase that leads to an arched inset entrance at the second story. Situated above the garage at the second story is a bay window with false half-timbering, a clay tile-clad gabled roof, and a large tripartite window consisting of a picture window flanked by vinyl-sash, one-over-one windows. To its east is similar tripartite window. Alterations to the residence include the windows, the garage door, and the brick veneer cladding.