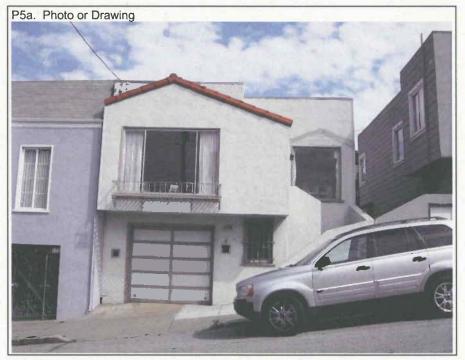

This two-story, single-family residence is rectangular in plan. The wood-frame building has stucco cladding and a flat roof with a parapet. Notable features on the façade's first story include a single-car garage with a roll-up door, a wood-sash fixed window with a metal grille, and an exterior staircase with a closed rail that leads to the second-story entrance. An asymmetrical gabled bay with a clay tile-clad roof projects over the first story garage and contains a tripartite window with metal-sash, slider and a metal balcony below. Alterations to the residence include the replacement of the garage door and select windows. A ghost outline over the second-story, wood-sash fixed window and main entrance indicates additional gables may have been removed.

\*P3b. Resource Attributes: HP02. Single family property

\*P4. Resources Present: ØBuilding OStructure Object OSite ODistrict OElement of District Other (Isolates, etc.)

P5b. Description of Photo: View of the façade from Arlington Street; June 2, 2009.