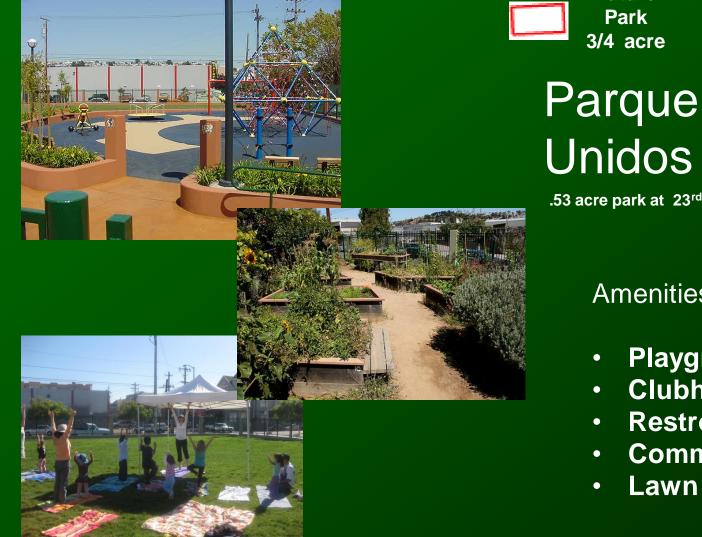

# Parque Niños

.53 acre park at 23<sup>rd</sup> and Treat Streets

- Playground
- Clubhouse
- **Restrooms**
- **Community** garden
- Lawn Play Area

Future Park 3/4 acre Dolores Park 14+ acres