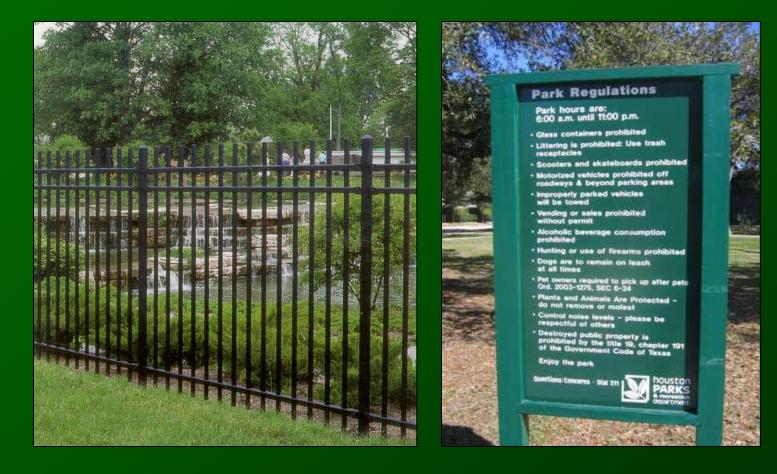

**17<sup>th</sup> and Folsom Future Park** Existing Conditions



0

NOs

5

#### **Historic Conditions 1900**

### **17<sup>th</sup> and Folsom Future Park** Existing Conditons











Chorisia speciosa (Silk Floss Tree) Brachychiton acerfolius (Flame tree) Brachychiton populneus (Bottle tree) Jacaranda mimosifolia (Jacaranda) Acacia baileyana (Bailey's Acacia) Casuarina equisetifolia (Horsetail tree)

Planted 1997

**Existing Street Trees** 

# **Opportunities and Constraints**

### **17<sup>th</sup> and Folsom Future Park** Opportunities and Constraints



#### **Stormwater Issues**

### **17<sup>th</sup> and Folsom Future Park** Opportunities and Constraints





#### **Site Maintenance and Stewardship**

### **17<sup>th</sup> and Folsom Future Park** Opportunities and Constraints



#### **Site Security**

# **Design Possibilities**



## **17th and Folsom Future Park** Design Possibilities









#### **Sustainable Materials**











#### **Stormwater Mitigation**







#### Shotwell Street

#### **Stormwater Mitigation**









#### **Active Recreation - Sports Courts**











#### **Active Recreation - Playgrounds**







#### **Passive Recreation - Hanging Out and Picnic Areas**









Community Gardens



Planting Areas & Habitat Creation

## **17th and Folsom Future Park** Design Possibilities



#### **Community Events and Food**



**Potential Synergies with Proposed New Housing** 



#### **Public Art**

# What do you value in a park?

**Design Exercise** 

# **Next Steps**

- Community Meeting: Review Design Alternatives
  - Saturday, Febru