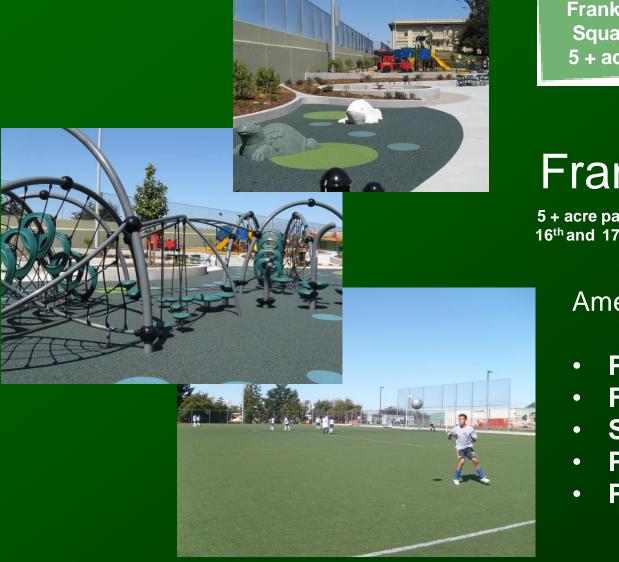

# Franklin Square

5 + acre park on Bryant Street between 16<sup>th</sup> and 17<sup>th</sup> Streets

- Playground
- Future Restroom
- Soccer Field
- Picnic Area
- Perennial Beds