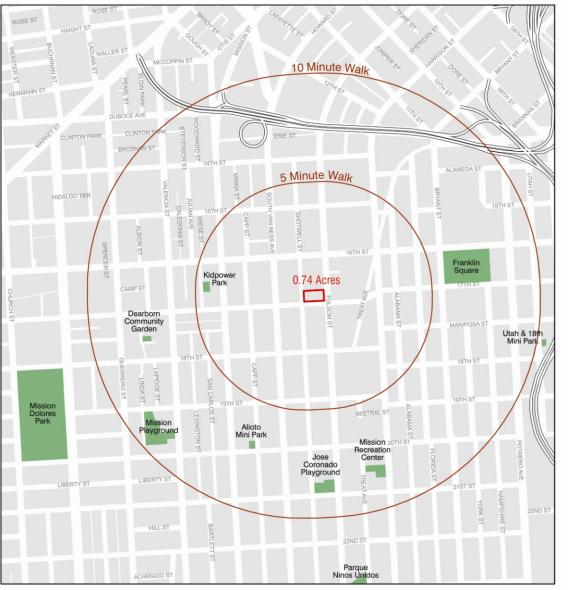

# **17th and Folsom Future Park** Neighborhood Context

Vicinity Map <sup>1</sup>/<sub>4</sub> mile = 5 minute walk <sup>1</sup>/<sub>2</sub> mile = 10 minute walk

# **Kidpower Park**

.23 acre park on Hoff Street Alley between 16<sup>th</sup>and 17<sup>th</sup> Streets

- Playground
- Community Garden
- Fountain
- Picnic Area

# Franklin Square

5 + acre park on Bryant Street between 16<sup>th</sup> and 17<sup>th</sup> Streets

- Playground
- Future Restroom
- Soccer Field
- Picnic Area
- Perennial Beds

# Dearborn Community Garden

.15 acre garden on Dearborn Street between 16<sup>th</sup> and 17<sup>th</sup> Streets

# Mission Pool & Playground

2 + acre park on Valenica Street between 18<sup>th</sup> and 19<sup>th</sup> Streets

- Playground
- Clubhouse
- Restrooms
- Swimming Pool
- Tennis
- Basketball courts
- Soccer/Playfield
- Picnic Area
- Small Lawn Area

Alitoto Mini Park .16 acre Future Park 3/4 acre

Alioto Mini Park

.16 acre garden on 20<sup>th</sup> @ Capp St.

- Community Garden
- Playground
- Gazebo
- Benches

# Jose Coronado Playground

.78 acre park on 21 St. between Folsom and Shotwell Streets

- Playground
- Clubhouse
- Basketball/Soccer
- Restrooms
- Swimming Pool
- Tennis

Mission Recreation Center 5/8 acre

# Mission Recreation Center

.63 acre park on Treat Ave between 20<sup>th</sup> and 21<sup>th</sup> Streets

- Parking
- Clubhouse
- Micro Soccer Field

Utah & 18<sup>th</sup> Mini Park (Fallen Bridge)

.10 acre park at 18<sup>th</sup> and Utah Streets

# Parque Niños

.53 acre park at 23<sup>rd</sup> and Treat Streets

- Playground
- Clubhouse
- **Restrooms**
- **Community** garden
- Lawn Play Area

Future Park 3/4 acre Dolores Park 14+ acres

### Mission Dolores P<u>ark</u>

14 + acre park at Dolores Street between 18<sup>th</sup> and 20<sup>th</sup> Streets

- Playground
- Clubhouse
- Basketball
- Dog Run
- Picnic Area
- Informal Soccer
- Tennis
- Open Lawn/Play Areas