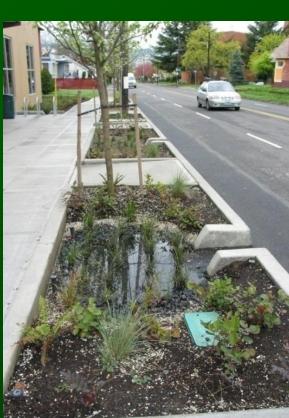

speciosa (Silk Floss Tree) Brachychiton acerfolius (Flame tree) Brachychiton populneus (Bottle tree) Jacaranda mimosifolia (Jacaranda) Acacia baileyana (Bailey's Acacia) Casuarina equisetifolia (Horsetail tree)

Planted 1997

**Existing Street Trees** 

# **Opportunities and Constraints**

### **17<sup>th</sup> and Folsom Future Park** Opportunities and Constraints



#### **Stormwater Issues**

### **17<sup>th</sup> and Folsom Future Park** Opportunities and Constraints





#### **Site Maintenance and Stewardship**

### **17<sup>th</sup> and Folsom Future Park** Opportunities and Constraints



#### **Site Security**

# **Design Possibilities**



## **17th and Folsom Future Park** Design Possibilities









#### **Sustainable Materials**











#### **Stormwater Mitigation**







#### Shotwell Street

#### **Stormwater Mitigation**









#### **Active Recreation - Sports Courts**











#### **Active Recreation - Playgrounds**







#### **Passive Recreation - Hanging Out and Picnic Areas**









Community Gardens



Planting Areas & Habitat Creation

## **17th and Folsom Future Park** Design Possibilities



#### **Community Events and Food**



**Potential Synergies with Proposed New Housing** 



#### **Public Art**

# What do you value in a park?

**Design Exercise** 

# **Next Steps**

- Community Meeting: Review Design Alternatives
  - Saturday, February 6<sup>th</sup> 11:00 am-2:00 pm, At the park site, 17<sup>th</sup> Street between Folsom and Shotwell
  - Stop by to see the designs and provide feedback!
  - http://17thfolsompark.sfplanning.o