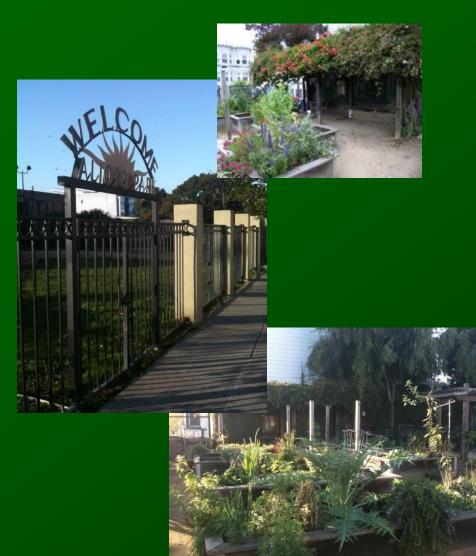

# Dearborn Community Garden

.15 acre garden on Dearborn Street between 16<sup>th</sup> and 17<sup>th</sup> Streets

#### Amenities:

Community Garden

Future Park 3/4 acre