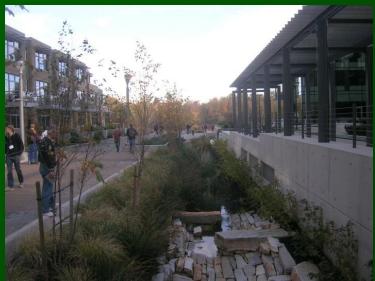

k** Existing Conditons











Chorisia speciosa (Silk Floss Tree) Brachychiton acerfolius (Flame tree) Brachychiton populneus (Bottle tree) Jacaranda mimosifolia (Jacaranda) Acacia baileyana (Bailey's Acacia) Casuarina equisetifolia (Horsetail tree)

Planted 1997

**Existing Street Trees** 

# **Opportunities and Constraints**

### **17<sup>th</sup> and Folsom Future Park** Opportunities and Constraints



#### **Stormwater Issues**

### **17<sup>th</sup> and Folsom Future Park** Opportunities and Constraints





#### **Site Maintenance and Stewardship**

### **17<sup>th</sup> and Folsom Future Park** Opportunities and Constraints



#### **Site Security**

# **Design Possibilities**



## **17th and Folsom Future Park** Design Possibilities









#### **Sustainable Materials**











#### **Stormwater Mitigation**







#### Shotwell Street

#### **Stormwater Mitigation**









#### **Active Recreation - Sports Courts**











#### **Active Recreation - Playgrounds**







#### **Passive Recreation - Hanging Out and Picnic Areas**









Community Gardens



Planting Areas & Habitat Creation

## **17th and Folsom Future Park** Design Possibilities



#### **Community Events and Food**



**Potential Synergies with Proposed New Housing** 



#### **Public Art**

# What do you value in a park?

**Design Exercise** 

# **Next Steps**

- Community Meeting: Review Design Alternatives
  - Saturday, February 6<sup>th</sup> 11:00 am-2:00 pm, At the park site, 17<sup>th</sup> Street between Folsom and Shotwell
  - Stop by to see the designs and provide feedba