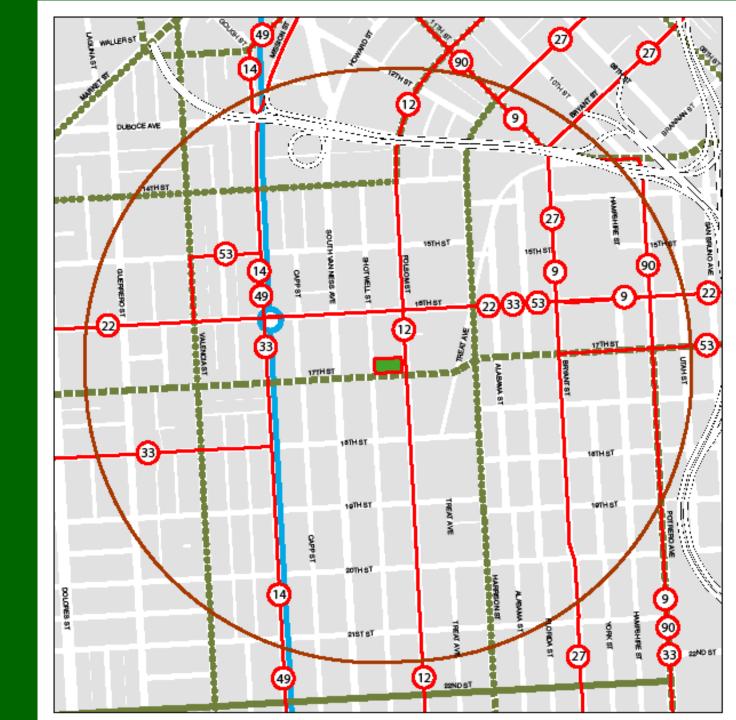

# Land Uses

Public Transit and Bicycle Routes

The same

STABL

H

.....

Yelp.com