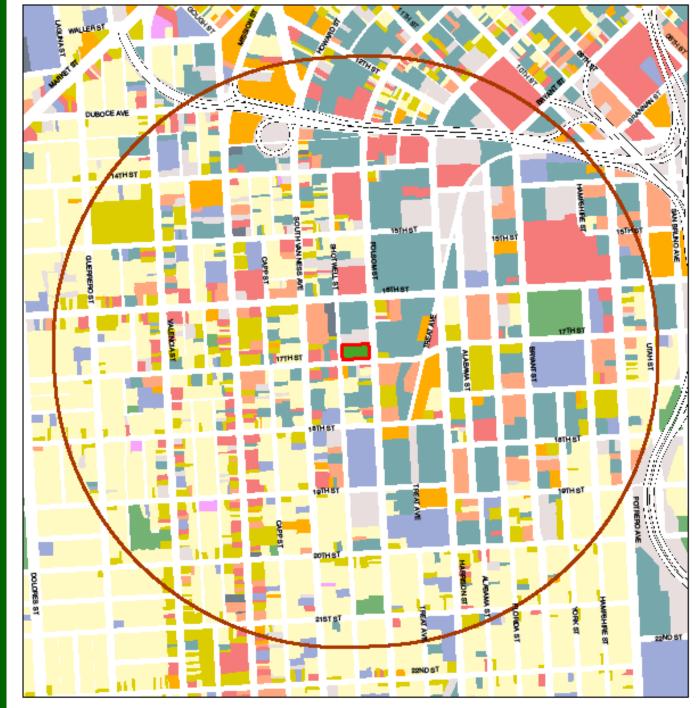

# **17th and Folsom Future Park** Neighborhood Context

Vicinity Map <sup>1</sup>/<sub>4</sub> mile = 5 minute walk <sup>1</sup>/<sub>2</sub> mile = 10 minute walk