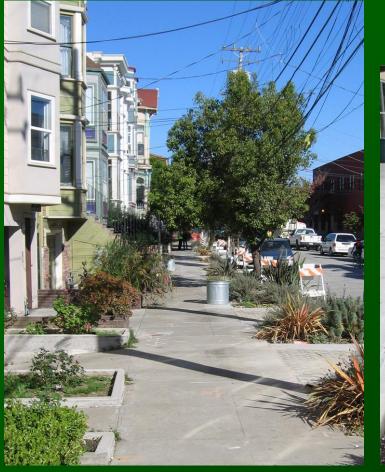

ia speciosa (Silk Floss Tree) Brachychiton acerfolius (Flame tree) Brachychiton populneus (Bottle tree) Jacaranda mimosifolia (Jacaranda) Acacia baileyana (Bailey's Acacia) Casuarina equisetifolia (Horsetail tree)

Planted 1997

**Existing Street Trees** 

# **Opportunities and Constraints**

### **17<sup>th</sup> and Folsom Future Park** Opportunities and Constraints



#### **Stormwater Issues**

### **17<sup>th</sup> and Folsom Future Park** Opportunities and Constraints





#### **Site Maintenance and Stewardship**

### **17<sup>th</sup> and Folsom Future Park** Opportunities and Constraints



#### **Site Security**

# **Design Possibilities**



## **17th and Folsom Future Park** Design Possibilities









#### **Sustainable Materials**











#### **Stormwater Mitigation**







#### Shotwell Street

#### **Stormwater Mitigation**









#### **Active Recreation - Sports Courts**











#### **Active Recreation - Playgrounds**







#### **Passive Recreation - Hanging Out and Picnic Areas**









Community Gardens



Planting Areas & Habitat Creation

## **17th and Folsom Future Park** Design Possibilities



#### **Community Events and Food**



**Potential Synergies with Proposed New Housing** 



#### **Public Art**

# What do you value in a park?

**Design Exercise** 

# **Next Steps**

- Community Meeting: Review Design Alternatives
  - Saturday, February 6<sup>th</sup> 11:00 am-2:00 pm, At the park site, 17<sup>th</sup> Street between Folsom and Shotwell
  - Stop by to see the designs and provide feedback!
  - http://17thfolsompark.sfplanning