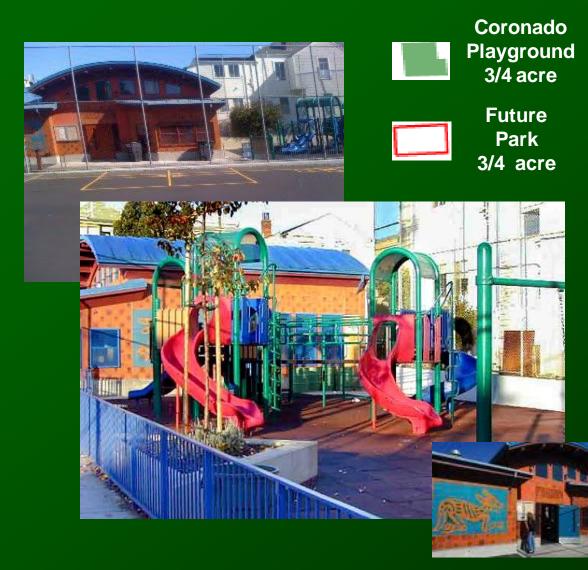

# Jose Coronado Playground

.78 acre park on 21 St. between Folsom and Shotwell Streets

- Playground
- Clubhouse
- Basketball/Soccer
- Restrooms
- Swimming Pool
- Tennis

Mission Recreation Center 5/8 acre

#### Amenities:

Community Garden

Future Park 3/4 acre