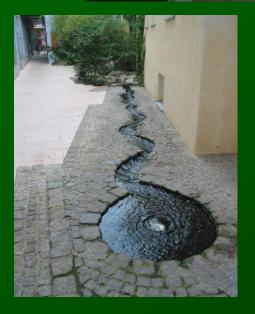

* Existing Conditons











Chorisia speciosa (Silk Floss Tree) Brachychiton acerfolius (Flame tree) Brachychiton populneus (Bottle tree) Jacaranda mimosifolia (Jacaranda) Acacia baileyana (Bailey's Acacia) Casuarina equisetifolia (Horsetail tree)

Planted 1997

**Existing Street Trees** 

# **Opportunities and Constraints**

### **17<sup>th</sup> and Folsom Future Park** Opportunities and Constraints



#### **Stormwater Issues**

### **17<sup>th</sup> and Folsom Future Park** Opportunities and Constraints





#### **Site Maintenance and Stewardship**

### **17<sup>th</sup> and Folsom Future Park** Opportunities and Constraints



#### **Site Security**

# **Design Possibilities**



## **17th and Folsom Future Park** Design Possibilities









#### **Sustainable Materials**











#### **Stormwater Mitigation**







#### Shotwell Street

#### **Stormwater Mitigation**









#### **Active Recreation - Sports Courts**











#### **Active Recreation - Playgrounds**







#### **Passive Recreation - Hanging Out and Picnic Areas**









Community Gardens



Planting Areas & Habitat Creation

## **17th and Folsom Future Park** Design Possibilities



#### **Community Events and Food**



**Potential Synergies with Proposed New Housing** 



#### **Public Art**

# What do you value in a park?

**Design Exercise** 

# **Next Steps**

- Community Meeting: Review Design Alternatives
  - Saturday, February 6<sup>th</sup> 11:00 am-2:00 pm, At the park site, 17<sup>th</sup> Street between Folsom and Shotwell
  - Stop by to see the designs and provide feedback