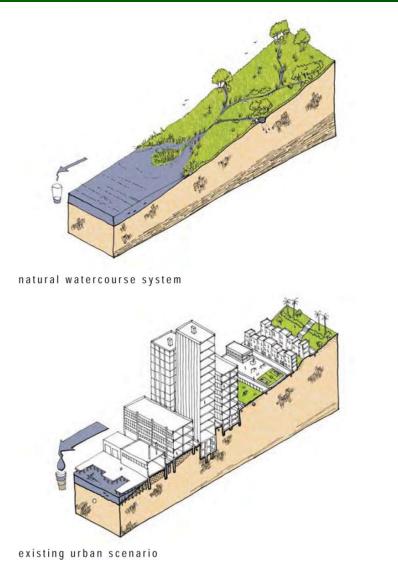

# **17<sup>th</sup> and Folsom Future Park** Existing Conditions

Historic Conditions Mission Creek

#### **Stormwater Issues**