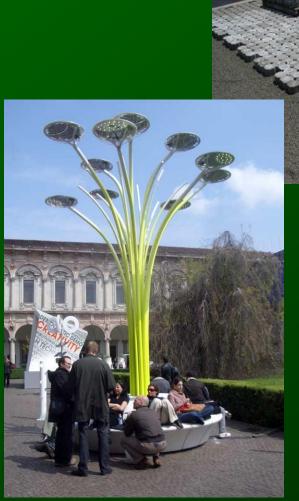

*17<sup>th</sup> and Folsom Future Park** Existing Conditons











Chorisia speciosa (Silk Floss Tree) Brachychiton acerfolius (Flame tree) Brachychiton populneus (Bottle tree) Jacaranda mimosifolia (Jacaranda) Acacia baileyana (Bailey's Acacia) Casuarina equisetifolia (Horsetail tree)

Planted 1997

**Existing Street Trees** 

# **Opportunities and Constraints**

### **17<sup>th</sup> and Folsom Future Park** Opportunities and Constraints



#### **Stormwater Issues**

### **17<sup>th</sup> and Folsom Future Park** Opportunities and Constraints





#### **Site Maintenance and Stewardship**

### **17<sup>th</sup> and Folsom Future Park** Opportunities and Constraints



#### **Site Security**

# **Design Possibilities**



## **17th and Folsom Future Park** Design Possibilities









#### **Sustainable Materials**











#### **Stormwater Mitigation**







#### Shotwell Street

#### **Stormwater Mitigation**









#### **Active Recreation - Sports Courts**











#### **Active Recreation - Playgrounds**







#### **Passive Recreation - Hanging Out and Picnic Areas**









Community Gardens



Planting Areas & Habitat Creation

## **17th and Folsom Future Park** Design Possibilities



#### **Community Events and Food**



**Potential Synergies with Proposed New Housing** 



#### **Public Art**

# What do you value in a park?

**Design Exercise** 

# **Next Steps**

- Community Meeting: Review Design Alternatives
  - Saturday, February 6<sup>th</sup> 11:00 am-2:00 pm, At the park site, 17<sup>th</sup> Street between Folsom and Shotwell
  - Stop by