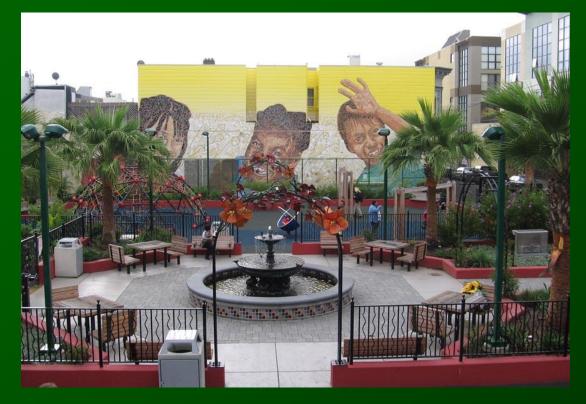

# **Kidpower Park**

.23 acre park on Hoff Street Alley between 16<sup>th</sup>and 17<sup>th</sup> Streets

- Playground
- Community Garden
- Fountain
- Picnic Area