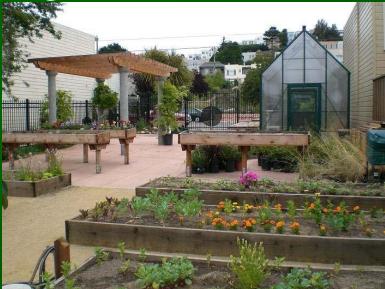

# Dearborn Community Garden

.15 acre garden on Dearborn Street between 16<sup>th</sup> and 17<sup>th</sup> Streets

#### Amenities:

Community Garden

Future Park 3/4 acre