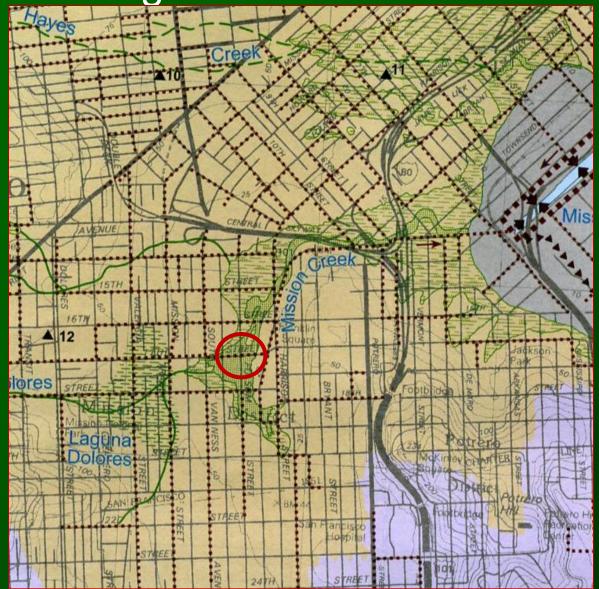

# **17<sup>th</sup> and Folsom Future Park** Existing Conditions

Historic Conditions Mission Creek

#### **Historic Conditions 1900**